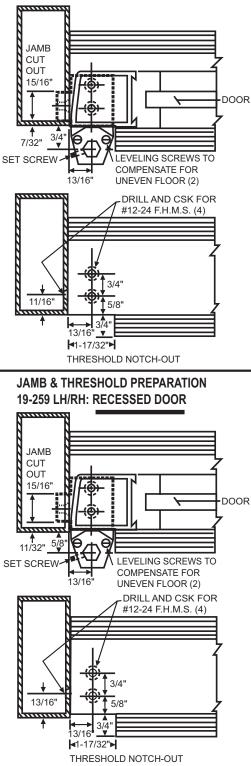

### 19-259 LH/RH: 1/8" RECESSED DOOR 19-259LH Left Hand 19-259RH Right Hand

For entrances with threshold only.

**1.** Drill or drill and countersink holes in door, frame and threshold as shown.

**2.** Rout out header and bottom of jamb and notch threshold as shown.

**3.** Install frame portion using (3) #12-24 x 3/4" flat head machine screws.

**4**. Install top and bottom door portions securing each with (2)  $5/16 - 18 \times 1/2$ " hex head cap screws with washers.

**5.** Install floor portion using (2) #12-24 x 3/4" flat head machine screws. Secure threshold to floor portion using (2) #12-24 x 3/8" flat head machine screws, and then install threshold in normal manner.

**6.** To install door, place bottom door portion on stud of floor portion at a slight angle, depress pin in the top door portion and tilt door into opening until pin engages in frame portion.

7. Adjust door for proper clearance by turning adjustable pivot stud (loosen set screw before adjusting and retighten after).