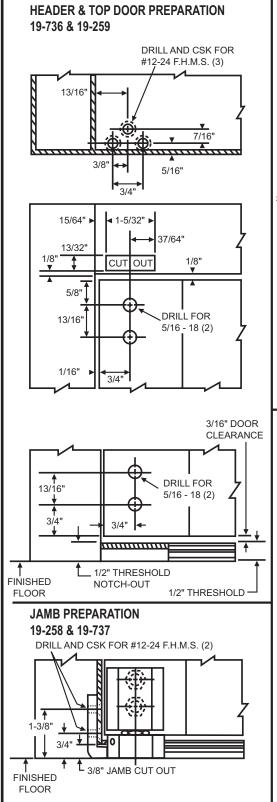

### 19-259 LH/RH: 1/8" RECESSED DOOR 19-259LH Left Hand 19-259RH Right Hand

For entrances with threshold only.

**1.** Drill or drill and countersink holes in door, frame and threshold as shown.

**2.** Rout out header and bottom of jamb and notch threshold as shown.

**3.** Install frame portion using (3) #12-24 x 3/4" flat head machine screws.

**4**. Install top and bottom door portions securing each with (2)  $5/16 - 18 \times 1/2$ " hex head cap screws with washers.

**5.** Install floor portion using (2) #12-24 x 3/4" flat head machine screws. Secure threshold to floor portion using (2) #12-24 x 3/8" flat head machine screws, and then install threshold in normal manner.

**6.** To install door, place bottom door portion on stud of floor portion at a slight angle, depress pin in the top door portion and tilt door into opening until pin engages in frame portion.

7. Adjust door for proper clearance by turning adjustable pivot stud (loosen set screw before adjusting and retighten after).

#### JAMB & THRESHOLD PREPARATION 19-736 LH/RH: FLUSH DOOR