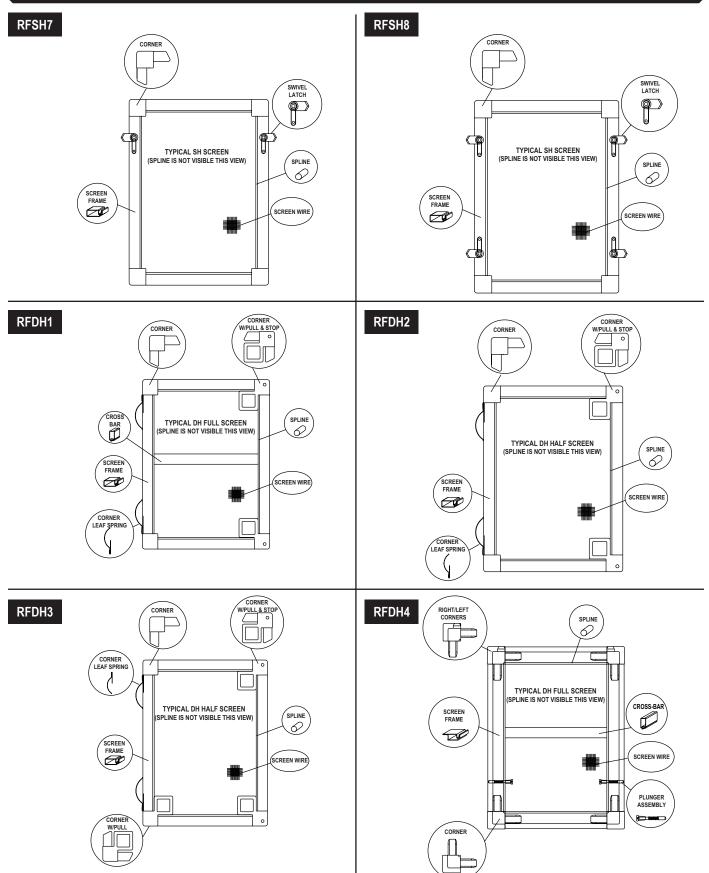

| vithout custom                   | FREIGHT                        | l<br>erifying |
|                              | nd NON-CANCELABLE.                                                | not regular stock, but custom made to specifications a<br>IT IS THE RESPONSIBILITY OF THE CUSTOMER TO<br>NOT RESPON<br>all truck deliveries there is a minimum flo | O INSPECT FOR DAMAGE, A<br>NSIBLE FOR DAMAGE. | ND MAKE THE CLAIM                | WITH THE CARRIER, AS           | WE ARE        |

FAX THIS COMPLETED FORM TO: 610-534-3202

Signature of Authorized Buyer \_\_\_\_\_\_Buyer Phone\_\_\_\_\_-

Title \_\_\_\_\_



## CUSTOM MADE STANDARD ROLL FORM ALUMINUM WINDOW SCREEN CONFIGURATIONS





## CUSTOM MADE STANDARD ROLL FORM ALUMINUM WINDOW SCREEN CONFIGURATIONS





## CUSTOM MADE STANDARD ROLL FORM ALUMINUM WINDOW SCREEN CONFIGURATIONS





# DAMAGED WINDOW/PATIO DOOR SCREENS DELIVERY

#### TRUCK SHIPMENT:

You must check the boxes thoroughly BEFORE you sign and follow the procedures below.

If there is visible damage to the entire shipment, you should refuse it.

If there is partial damage, you should sign the BOL (Bill of Lading) as 1 of 5 boxes damaged, 2 of 5 boxes damaged, etc. Then notify us immediately and save the box and materials. We will start the claim process. Take pictures of the damaged box(s) and send that to us so we can submit with the claim paperwork.

If there is concealed damage and you signed for it "clear", it becomes more of a problem area. Notify us immediately. We can initiate the claim BUT there is a good chance it won'