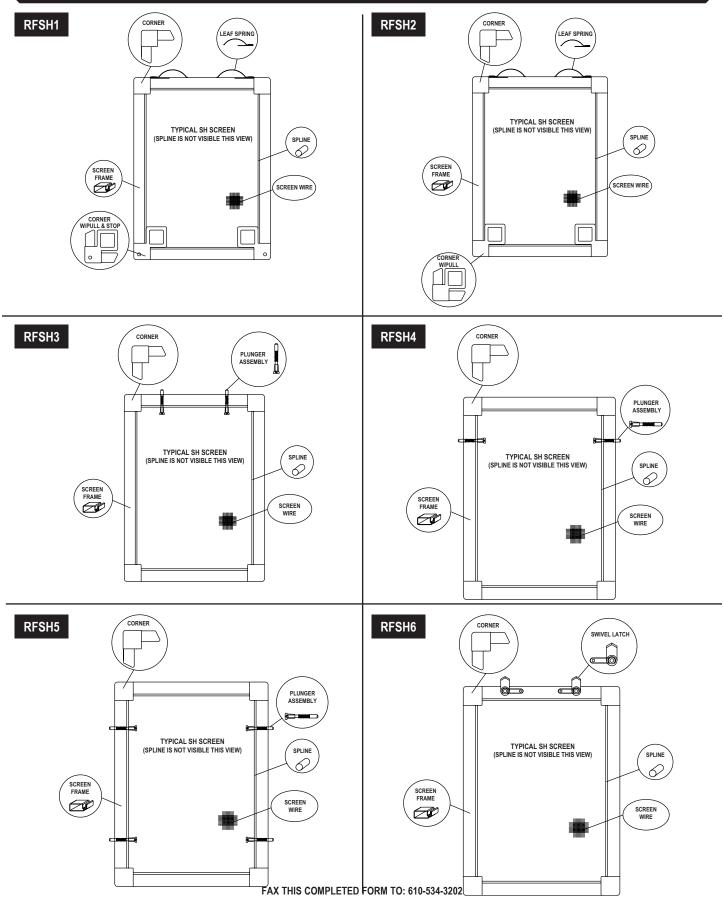

|                                               | vithout custom                   | FREIGHT                        | l<br>erifying |
|                              | nd NON-CANCELABLE.                                                | not regular stock, but custom made to specifications a<br>IT IS THE RESPONSIBILITY OF THE CUSTOMER TO<br>NOT RESPON<br>all truck deliveries there is a minimum flo | O INSPECT FOR DAMAGE, A<br>NSIBLE FOR DAMAGE. | ND MAKE THE CLAIM                | WITH THE CARRIER, AS           | WE ARE        |

FAX THIS COMPLETED FORM TO: 610-534-3202

Signature of Authorized Buyer \_\_\_\_\_\_Buyer Phone\_\_\_\_\_-

Title \_\_\_\_\_



## CUSTOM MADE STANDARD ROLL FORM ALUMINUM WINDOW SCREEN CONFIGURATIONS





## CUSTOM MADE STANDARD ROLL FORM ALUMINUM WINDOW SCREEN CONFIGURATIONS





## CUSTOM MADE STANDARD ROLL FORM ALUMINUM WINDOW SCREEN CONFIGURATIONS





# DAMAGED WINDOW/PATIO DOOR SCREENS DELIVERY

#### TRUCK SHIPMENT:

You must check the boxes thoroughly BEFORE you sign and follow the procedures below.

If there is visible damage to the entire shipment, you should refuse it.

If there is partial damage, you should sign the BOL (Bill of Lading) as 1 of 5 boxes damaged, 2 of 5 boxes damaged, etc. Then notify us immediately and save the box and materials. We will start the claim process. Take pictures of the damaged box(s) and send that to us so we can submit with the claim paperwork.

If there is concealed damage and you signed for it "clear", it becomes more of a problem area. Notify