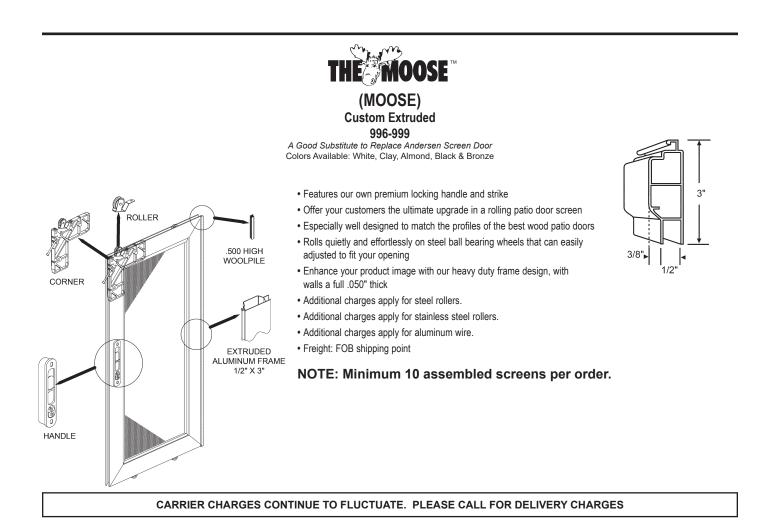

# **Strv** III G CUSTOM MADE PATIO SCREEN DOOR ORDER FORM

| Account# Salesman                                                                                                                                               |                                              | Page# of                                         |
|-----------------------------------------------------------------------------------------------------------------------------------------------------------------|----------------------------------------------|--------------------------------------------------|
| Sold To:                                                                                                                                                        | Ship To:                                     |                                                  |
| Purchase Order#                                                                                                                                                 | DateQuote                                    | ed By                                            |
| STEP 1 Determine style and material of door   □ Custom Roll Form Steel   □ Multi-Fit Roll Form Aluminum   □ Custom Extruded Aluminum                            | STEP 6<br>Custom Scre<br>Width: Mea<br>insid | Bead of Channel                                  |
| STEP 2 Determine finish<br>Clay<br>Black<br>White<br>Bronze<br>Almond                                                                                           | first                                        | rail of the<br>I door.<br>Dimension<br>Plus 3/8" |
| STEP 4 Select Screen Wire or Cloth<br>Charcoal Fiberglass<br>Aluminum<br>Pet Screen<br>Other                                                                    |                                              | , , , , , , , , , , , , , , , , , , ,            |
| STEP 4<br>Select type of wheel<br>Nylon<br>Steel<br>Stainless Steel                                                                                             |                                              |                                                  |
| STEP 5<br>Select Part Number, Quantity & Size<br>991M-999<br>998M-999<br>996-999<br>MOOSE Custom Roll Form St<br>MOOSE Custom Extruded<br>MOOSE Custom Extruded | led Aluminum - Assembled (144EXT)            |                                                  |