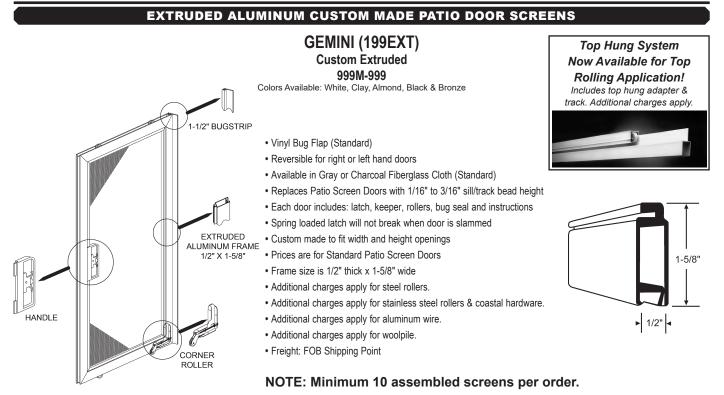

**999M-999** GEMINI Custom Extruded Aluminum - Assembled (199EXT)

| Part#                                                                            | Quantity | Size                                                  | Price Each | Amount |
|----------------------------------------------------------------------------------|----------|-------------------------------------------------------|------------|--------|
|                                                                                  |          | " width x" height                                     |            |        |
|                                                                                  |          |                                                       |            |        |
|                                                                                  |          |                                                       |            |        |
|                                                                                  |          | Window Screen Packaging Charge (For every 60 screens) | \$40.00    |        |
| To determine the correct "Ten Hung" patio door beight to fit your opening go to: |          | TOTAL                                                 |            |        |
|                                                                                  |          | FREIGHT                                               |            |        |

#### EXTRUDED ALUMINUM CUSTOM MADE PATIO DOOR SCREENS