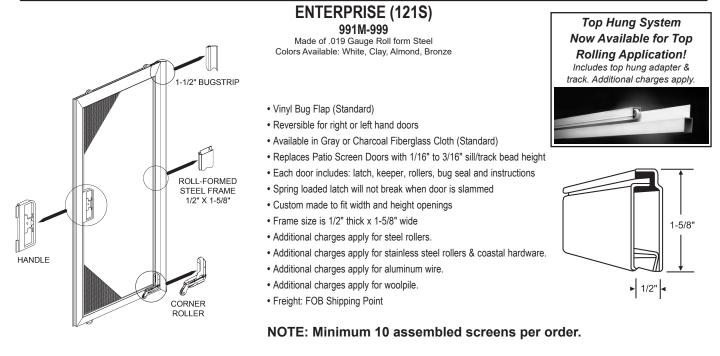

# **Strv** III G CUSTOM MADE PATIO SCREEN DOOR ORDER FORM

| Account# Salesman                                                                                                                                               |                                              | Page# of                                         |
|-----------------------------------------------------------------------------------------------------------------------------------------------------------------|----------------------------------------------|--------------------------------------------------|
| Sold To:                                                                                                                                                        | Ship To:                                     |                                                  |
| Purchase Order#                                                                                                                                                 | DateQuote                                    | ed By                                            |
| STEP 1 Determine style and material of door   □ Custom Roll Form Steel   □ Multi-Fit Roll Form Aluminum   □ Custom Extruded Aluminum                            | STEP 6<br>Custom Scre<br>Width: Mea<br>insid | Bead of Channel                                  |
| STEP 2 Determine finish<br>Clay<br>Black<br>White<br>Bronze<br>Almond                                                                                           | first                                        | rail of the<br>I door.<br>Dimension<br>Plus 3/8" |
| STEP 4 Select Screen Wire or Cloth<br>Charcoal Fiberglass<br>Aluminum<br>Pet Screen<br>Other                                                                    |                                              | , , , , , , , , , , , , , , , , , , ,            |
| STEP 4<br>Select type of wheel<br>Nylon<br>Steel<br>Stainless Steel                                                                                             |                                              |                                                  |
| STEP 5<br>Select Part Number, Quantity & Size<br>991M-999<br>998M-999<br>996-999<br>MOOSE Custom Roll Form St<br>MOOSE Custom Extruded<br>MOOSE Custom Extruded | led Aluminum - Assembled (144EXT)            |                                                  |