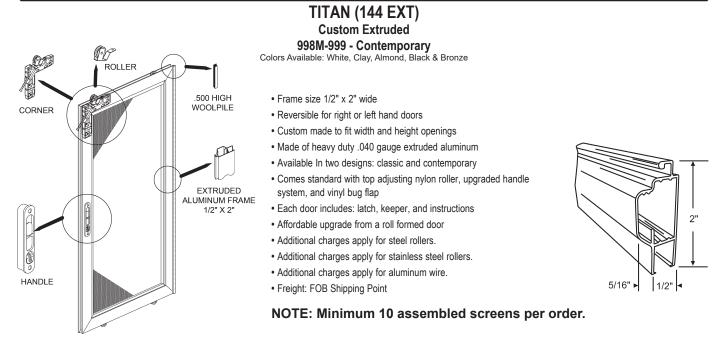

# **Strv** III G CUSTOM MADE PATIO SCREEN DOOR ORDER FORM

| Account# Salesman                                                                                                                                               |                                              | Page# of                                         |
|-----------------------------------------------------------------------------------------------------------------------------------------------------------------|----------------------------------------------|--------------------------------------------------|
| Sold To:                                                                                                                                                        | Ship To:                                     |                                                  |
| Purchase Order#                                                                                                                                                 | DateQuote                                    | ed By                                            |
| STEP 1 Determine style and material of door   □ Custom Roll Form Steel   □ Multi-Fit Roll Form Aluminum   □ Custom Extruded Aluminum                            | STEP 6<br>Custom Scre<br>Width: Mea<br>insid | Bead of Channel                                  |
| STEP 2 Determine finish<br>Clay<br>Black<br>White<br>Bronze<br>Almond                                                                                           | first                                        | rail of the<br>I door.<br>Dimension<br>Plus 3/8" |
| STEP 4 Select Screen Wire or Cloth<br>Charcoal Fiberglass<br>Aluminum<br>Pet Screen<br>Other                                                                    |                                              | , , , , , , , , , , , , , , , , , , ,            |
| STEP 4<br>Select type of wheel<br>Nylon<br>Steel<br>Stainless Steel                                                                                             |                                              |                                                  |
| STEP 5<br>Select Part Number, Quantity & Size<br>991M-999<br>998M-999<br>996-999<br>MOOSE Custom Roll Form St<br>MOOSE Custom Extruded<br>MOOSE Custom Extruded | led Aluminum - Assembled (144EXT)            |                                                  |