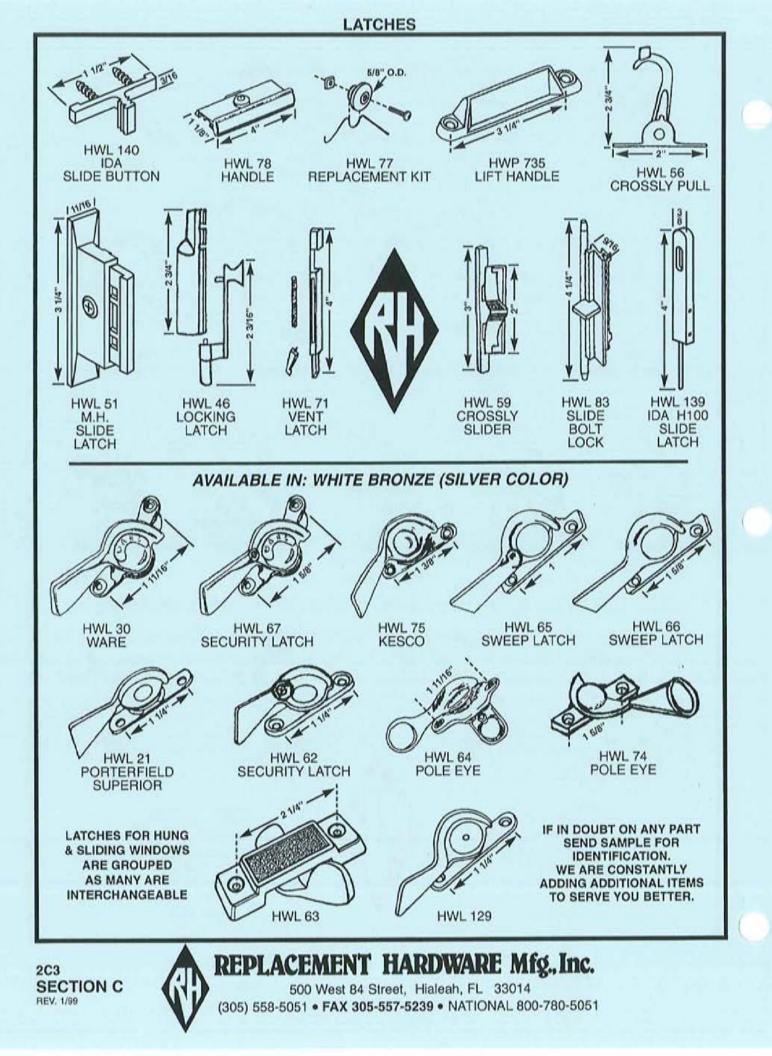

| INDEX                                         |                                        |                                              |                                           |                                           |                                                 |                                            |  |  |
|-----------------------------------------------|----------------------------------------|----------------------------------------------|-------------------------------------------|-------------------------------------------|-------------------------------------------------|--------------------------------------------|--|--|
| PART - PAGE                                   | PART - PAGE                            | PART - PAGE                                  | PART - PAGE                               | PART - PAGE                               | PART - PAGE                                     | PART - PAGE                                |  |  |
| ASH (PINK)<br>AWNING WINDOW<br>STORM SHUTTERS | AVH (WHITE)<br>AWNING WINDOW<br>HINGES | AWH (WHITE)<br>AWNING WINDOW<br>HARNESS ASMB | AWO (WHITE)<br>AWNING WINDOW<br>OPERATORS | AWO (WHITE)<br>AWNING WINDOW<br>OPERATORS | AWT (WHITE)<br>AWNING WINDOW<br>TORQUE BAR ARMS | AWV (WHITE)<br>AWNING WINDOW<br>VENT PARTS |  |  |
| 1 - 901                                       | 36 - 1C1                               | 1 - 1C4                                      | 53 - 1A14                                 | 120 - 1A22                                | 50 - 1F1                                        | 67 - 1D2                                   |  |  |
| 2 - 901                                       | 37 · 1C1                               | 2 - 104                                      | 54 - 1A16                                 | 121 - 1A23                                | 51 - 1F1                                        | 68 - 1D2                                   |  |  |
| 3 - 9C1                                       | 39 · 1C1                               | 3 - 104                                      | 55 - 1A11                                 | 122 - 1A14                                | 52 - 1F2                                        | 69 - 1D2                                   |  |  |
| 4 - 9C1                                       | 40 - 1C2                               | 4 - 1C4                                      | 56 - 1A16                                 | 123 - 1A14                                | 54 - 1F3                                        | 70 - 1D2                                   |  |  |
| 6 · 9C2                                       | 41 · 1C3                               | 5 - 1C4                                      | 57 - 1A16                                 | 124 - 1A18                                | 56 - 1F3                                        | 72 - 1D2                                   |  |  |
| 8 - 9C1                                       | 42 - 1C1                               | 6 - 1C4                                      | 58 - 1A17                                 | 125 - 1A13                                | 62 - 1F3                                        | 73 - 1D1                                   |  |  |
| 9 - 9C1                                       | 43 - 1C1                               | 7 - 104                                      | 59 - 1A10                                 | 127 - 1A18                                | 64 - 1F3                                        | 75 - 1D2                                   |  |  |
| 10 · 9C2                                      | 44 - 1C1                               | 8 - 1C4                                      | 60 - 1A10                                 | 128 - 1A7                                 |                                                 | 78 - 1D2                                   |  |  |
| 11 - 9C1                                      | 45 - 1C2                               | 9 - 104                                      | 62 · 1A16                                 | 129 - 1A7                                 | AWV (WHITE)                                     | 81 - 1D2                                   |  |  |
| 12 · 9C2                                      | 46 · 1C2                               |                                              | 63 - 1A16                                 | 130 - 1A18                                | AWNING WINDOW                                   | 82 - 1D5                                   |  |  |
| 13 - 902                                      | 50 - 1C3                               | AWO (WHITE)                                  | 64 - 1A16                                 | 131 - 1A22                                | VENT PARTS                                      | 83 - 1D5                                   |  |  |
| 14 · 9C2                                      | 51 · 1C3                               | AWNING WINDOW                                | 65 - 1A17                                 | 132 - 1418                                | 1 - 1C2, 1D5                                    | 86 - 1D5                                   |  |  |
| ATD muster                                    | 55 · 1C3                               | OPERATORS                                    | 66 - 1A17                                 | 133 - 1A22                                | 2 - 1D1                                         | 91 - 1D3                                   |  |  |
| ATB (WHITE)                                   | 56 - 1C3                               | 1 - 1A12                                     | 67 - 1A16                                 | 137 - 1A18                                | 3 - 1D5<br>4 - 1D5                              | 92 - 1D3<br>93 - 1D5                       |  |  |
| AWNING WINDOW                                 | 58 - 1C2                               | 2 · 1A11                                     | 68 - 1A11                                 | 139 - 1A22<br>140 - 1A10                  | 5 - 1D5                                         | 96 - 1D5                                   |  |  |
| TORQUE BAR                                    | 59 - 1C3                               | 3 - 1416                                     | 69 - 1A16                                 |                                           | 6 - 1D5                                         | 90 - 105                                   |  |  |
| ASSEMBLY<br>1 - 1A8                           | 60 - 1C3<br>61 - 1C3                   | 4 - 1A16<br>5 - 1A12                         | 70 - 1A14<br>71 - 1A17                    | 150 - 1A23<br>157 - 1A16                  | 7 - 1D3                                         | CDB (SALMON)                               |  |  |
| 3 - 1A8                                       | 62 - 1C3                               | 6 - 1A16                                     | 72 - 1A7                                  | 107 - 1410                                | 8 - 1D5                                         | CLOSET DOOR                                |  |  |
| 11 - 148                                      | 64 · 1C3                               | 7 · 1A11                                     | 73 - 1A7                                  | AWT (WHITE)                               | 9 - 1D1                                         | BY-PASS                                    |  |  |
| 16 - 1A8                                      | 65 - 1C3                               | 8 - 1A12                                     | 74 - 1A17                                 | AWNING WINDOW                             | 10 - 1D3                                        | 4 - 7A5                                    |  |  |
| 20 - 148                                      | 69 - 1C3                               | 9 - 1A12                                     | 75 - 1A14                                 | TORQUE BAR ARMS                           | 11 - 1D3                                        | 5 - 7A3                                    |  |  |
| 23 - 148                                      | 70 - 103                               | 10 - 1A11                                    | 75REP-1A14                                | 1 - 1F2                                   | 12 - 1D5                                        | 6 - 7A3                                    |  |  |
| 24 - 1A8                                      | 10-100                                 | 11 - 1A12                                    | 76 - 1A22                                 | 2 - 1F2                                   | 13 - 1D1                                        | 7 - 7A3                                    |  |  |
| 26 - 1A8                                      | AWB (WHITE)                            | 12 - 1A15                                    | 77 - 1A14                                 | 3 - 1F2                                   | 14 - 1D3                                        | 8 - 7A1                                    |  |  |
| 30 - 1A8                                      | AWNING WINDOW                          | 13 - 1A16                                    | 78 - 1A7                                  | 4 - 1F2                                   | 15 - 1D3                                        | 9 - 7A1                                    |  |  |
| 34 · 1AB                                      | TORQUE BAR                             | 14 - 1A15                                    | 79 - 1A10                                 | 5 - 1F2                                   | 16 - 1D1                                        | 10 - 7A1                                   |  |  |
| 35 - 1A8                                      | BEARINGS                               | 15 - 1A16                                    | 80 - 1A17                                 | 6 - 1F2                                   | 17 - 1D4                                        | 12 - 7A2                                   |  |  |
| 37 · 1A8                                      | 1 - 1E1                                | 16 - 1A12                                    | 81 - 1A17                                 | 7 - 1F2                                   | 20 - 1D2                                        | 13 - 7A2                                   |  |  |
| 39 - 1A8                                      | 2 - 1E1                                | 17 · 1A11                                    | 82 - 1A23                                 | 8 - 1F1                                   | 21 - 1D3                                        | 16 - 7A1                                   |  |  |
| 45 - 1A8                                      | 3 - 1E1                                | 18 - 1A16                                    | 83 - 1A10                                 | 10 - 1F1                                  | 22 - 1A8                                        | 17 - 7A3                                   |  |  |
| 46 - 1A8                                      | 4 - 1E1                                | 19 - 1A11                                    | 84 - 1A13                                 | 11 - 1F2                                  | 23 - 1D4                                        | 18 - 7A1                                   |  |  |
| 49 · 1A8                                      | 5 - 1E1                                | 20 - 1A16                                    | 85 - 1A10                                 | 12 - 1F2                                  | 24 - 1D4                                        | 19 - 7A1                                   |  |  |
| 60 - 1A8                                      | 6 - 1E1                                | 21 · 1A7                                     | 87 - 1A23                                 | 15 - 1F1                                  | 25 - 1D4                                        | 20 - 7A1                                   |  |  |
| 62 · 1A8                                      | 7 - 1E1                                | 22 - 1A13                                    | 88 - 1A18                                 | 16 - 1F1                                  | 26 - 1D4                                        | 21 · 7A1                                   |  |  |
| and they                                      | 8 · 1E1                                | 23 · 1A16                                    | 89 - 1A22                                 | 17 - 1F2                                  | 27 · 1D4                                        | 22 · 7A1                                   |  |  |
| AVH (WHITE)                                   | 9 - 1E1                                | 24 - 1A13                                    | 90 - 1A22                                 | 18 - 1F1                                  | 28 · 1D3                                        | 23 - 7A2                                   |  |  |
| AWNING WINDOW                                 | 10 - 1E1                               | 25 - 1A16                                    | 92 - 1A12                                 | 20 - 1F2                                  | 29 - 1D3                                        | 24 · 7A2                                   |  |  |
| HINGES                                        | 12 · 1E1                               | 27 · 1A19                                    | 93 - 1A13                                 | 21 - 1F2                                  | 30 - 105                                        | 25 - 7A2                                   |  |  |
| 3 - 1C1                                       | 13 · 1E1, 1E2                          | 28 - 1A19                                    | 94W - 1A23                                | 23 - 1F2                                  | 31 - 1D3                                        | 26 · 7A2                                   |  |  |
| 6 - 1C1                                       | 14 - 1E1                               | 29 - 1A19                                    | 95 - 1A10                                 | 24 - 1F1                                  | 32 - 104                                        | 27 · 7A2                                   |  |  |
| 8 · 1C1                                       | 15 · 1E1                               | 30 - 1A19                                    | 96 - 1A23                                 | 25 - 1F2                                  | 33 · 1D4                                        | 28 · 7A2                                   |  |  |
| 9 - 1C3                                       | 16 · 1E1                               | 31 - 1A19                                    | 97 - 1A12,                                | 26 - 1F2                                  | 34 · 1D4                                        | 29 · 7A1                                   |  |  |
| 10 - 101                                      | 17 · 1E1                               | 32 - 1A7                                     | 1A13                                      | 27 - 1F3                                  | 35 · 1C4, 1D4                                   | 30 · 7A2                                   |  |  |
| 11 - 101                                      | 18 · 1E1                               | 33 - 1A12                                    | 98 - 1A22                                 | 29 - 1F2                                  | 36 - 103                                        | 33 - 7A2                                   |  |  |
| 12 - 1A19, 1C1                                | 19 · 1E1                               | 34 - 1415                                    | 99 - 1A11                                 | 30 - 1F2                                  | 40 · 1D5                                        | 34 · 7A3                                   |  |  |
| 13 - 1A19, 1C1                                | 20 · 1E1                               | 36 - 1A19                                    | 103 - 1A23                                | 31 - 1F2                                  | 41 - 1D4<br>42 - 1D1                            | 36 - 7A1<br>38 - 7A2                       |  |  |
| 14 - 101                                      | 21 - 1E1                               | 37 - 1A15                                    | 104 - 1A13                                | 32 - 1F2<br>33 - 1F2                      | 43 - 104                                        | 39 - 7A1                                   |  |  |
| 15 - 101                                      | 22 · 1E1                               | 38 - 1A17                                    | 105 - 1A13                                | 34 - 1F2                                  | 44 - 104                                        | 40 - 7A4                                   |  |  |
| 17 - 101                                      | 27 - 1E1                               | 39 - 1A10                                    | 106 - 1A14                                | 36 - 1F1                                  | 45 · 1D2                                        | 41 - 7A1                                   |  |  |
| 18 - 1C2<br>19 - 1C2                          | 28 · 1E1<br>29 · 1E1 1E2               | 40 - 1A15<br>41 - 1A10                       | 107 - 1A18<br>108 - 1A16                  | 37 - 1F2                                  | 48 · 1D1                                        | 42 - 7A4                                   |  |  |
| 20 - 103                                      | 29 - 1E1, 1E2<br>20 - 1E2              | 41 - 1A10<br>42 - 1A12                       | 109 - 1A12                                | 38 - 1F2                                  | 49 - 1D1                                        | 43 - 7A4                                   |  |  |
| 23 - 103                                      | 30 - 1E2<br>31 - 1E1                   | 43 - 1A12                                    | 110 - 1A7                                 | 39 - 1F2                                  | 51 - 1D1                                        | 44 - 7A2                                   |  |  |
| 24 - 102                                      | 33 - 1E1                               | 44 - 1A15                                    | 111 - 1A8                                 | 40 - 1F1                                  | 53 - 1D1                                        | 45 - 7A2                                   |  |  |
| 25 - 102                                      | 34 - 1E1                               | 45 - 1A15                                    | 112 - 1A13                                | 41 - 1F1                                  | 54 - 1D1                                        | 46 - 7A2                                   |  |  |
| 26 - 101                                      | 35 - 1E1                               | 46 - 1A13                                    | 113 - 1A15                                | 41 - 1F1                                  | 56 - 1D1                                        | 47 - 7A2                                   |  |  |
| 27 - 102                                      | 36 - 1E1                               | 48 - 1415                                    | 114 - 1A23                                | 43 - 1F1                                  | 58 - 1D3                                        | 48 - 7A2                                   |  |  |
| 31 - 102                                      | 37 - 1E1                               | 49 - 1A11                                    | 114M - 1A22                               | 44 - 1F1                                  | 59 · 1D3                                        | 49 - 7A3                                   |  |  |
| 32 - 102                                      | 39 - 1E2                               | 50 - 1A14                                    | 115 - 1A22                                | 45 - 1F1                                  | 63 - 1D1                                        | 50 - 7A4                                   |  |  |
| 33 - 101                                      | 40 - 1E2                               | 50S - 1A14                                   | 116 - 1A18                                | 46 - 1F1                                  | 64 - 1D1                                        | 51 - 7A4                                   |  |  |
| 34 - 102                                      | 41 - 1E2                               | 51 - 1A17                                    | 117 - 1A13                                | 47 - 1F1                                  | 65 - 1D2                                        | 52 - 7A4                                   |  |  |
|                                               | 1 1 1 1 1 1 1 1 1 1 1 1 1 1 1 1 1 1 1  |                                              |                                           |                                           | N.N. 1 10 10                                    |                                            |  |  |

# INDEX

|                |               |                | INDEA             |                    |                |               |
|----------------|---------------|----------------|-------------------|--------------------|----------------|---------------|
| PART - PAGE    | PART - PAGE   | PART - PAGE    | PART - PAGE       | PART - PAGE        | PART - PAGE    | PART · PAGE   |
| CDB (SALMON)   | CDF (SALMON)  | CDF (SALMON)   | CDF (SALMON)      | CHM (PINK)         | CWL (IVORY)    | CWO (IVORY)   |
| CLOSET DOOR    | CLOSET DOOR   | CLOSET DOOR    | CLOSET DOOR       | CHEMICALS          | CASEMENT       | CASEMENT      |
| BY-PASS        | BI-FOLD       | BI-FOLD        | BI-FOLD           | 20 - 9D1           | WINDOW HANDLES | WINDOW        |
| 54 - 7A1       | 5 · 7C3       | 107 - 7B7      | 649 - 7B4         | 40 - 9D1           | 68 - 4B6       | OPERATORS     |
| 56 - 7A2       | 6 · 7C2       | 108 - 787      | 650 - 7B4         | 50 - 9D1           | 69 - 4B2       | 3 - 4A3       |
| 57 - 7A1, 7A5  | 7 · 787       | 109 · 7B7      | 651 · 7B5         | 57 - 9D1           | 90 - 4B3       | 4 - 4A3       |
| 58 - 7A1       | 9 - 702       | 110 - 7C4      | 652 - 7B5         | 61 - 9D1           | 91 - 484       | 5 - 4A1       |
| 59 - 7A2       | 10 · 7C3      | 111 - 787      | 653 - 7B5         |                    | 92 - 4B6       | 7 - 4A1       |
| 60 - 7A1       | 15 · 7C2      | 112 · 7B7      | 654 - 7B4         | CPDH (TAN)         | 93 - 4B4       | 8 - 4A2       |
| 61 - 7A5       | 16 · 7C2      | 113 · 7B7      | 655 - 7B5         | VARIETY PAK        | 94 - 4B4       | 9 - 4A2       |
| 62 - 7A3       | 17 · 7C2      | 114 - 7B7      | 656 - 7B4         | CAMS               | 95 - 4B6       | 10 - 4A1      |
| 63 - 7A2       | 18 - 7C4      | 115 · 7B7      | 657 - 7B4         | 501 - 5A11         | 96 - 4B4       | 11 - 4A1      |
| 64 - 7A2       | 19 - 7C3      | 116 - 7B7      | 660 - 7B4         | our with           | 101 - 4B1      | 12 - 4A1      |
| 65 - 7A2       | 20 · 7C2      | 117 - 787      | 670 - 784         | CWH (IVORY)        | 102 - 4B1      | 13 - 4A2      |
| 66 - 7A2       | 21 - 702      | 118 - 787      | 671 - 784         |                    |                |               |
| 67 - 7A2       | 22 - 702      |                |                   | CASEMENT           | 105 - 4B1      | 14 - 4A1      |
|                |               | 119 - 787      | 672 - 785         | WINDOW HINGES      | 109 - 4B1      | 15 - 4A1      |
| 68 - 7A2       | 23 - 7C2      | 120 - 787      | 673 - 7B5         | 12 - 4A4           | 110 - 4B1      | 16 - 4A1      |
| 71 - 7A1       | 25 - 7C2      | 122 - 786      | 674 - 785         | Contrast Constants | 111 - 4B1      | 17 - 4A2      |
| 73 - 7A3       | 26 - 7C2      | 129 - 7C4      | 675 · 785         | CWL (IVORY)        | 112 - 4B3      | 18 - 4A2      |
| 74 - 7A3       | 27 - 7C2      | 130 - 7C4      | 676 - 7B5         | CASEMENT           | 113 - 4B4      | 19 - 4A3      |
| 75 - 7A3       | 28 - 7C2      | 131 · 7C4      | 677 - 785         | WINDOW HANDLES     | 114 - 4B6      | 22 - 4A3      |
| 77 - 7A3       | 29 - 7C2      | 133 - 7C4      | 678 - 785         | 1 - 4B2            | 115 - 4B2      | 24 - 4A3      |
| 78 - 7A3       | 30 - 7C3      | 303 - 7C2      | 679 - 7B5         | 2 - 4B2            | 116 · 4B2      | 26 - 4A3      |
| 81 - 7A3       | 31 - 7C2      | 304 - 7C2      | 680 - 7B5         | 3 - 482            | 117 · 4B4      | 27 - 4A3, 8A2 |
| 88 - 7A4       | 35 - 7C2      | 450 - 7B6      | 682 - 7B1         | 4 - 4B2            | 118 · 4B5      | 29 - 4A3      |
| 97 - 7A3       | 36 - 7C3      | 496 - 7B6      | 700 - 7B6         | 15 - 484           | 119 - 4C1      | 30 - 4A3      |
| 98 - 7A3       | 37 - 7C3      | 516 - 9B6      | 702 - 7B2, 7B6    | 16 - 4B2           |                | 50 - 4A5      |
| 99 - 7A3       | 38 - 7C3      | 517 - 9B6      | 703 - 7B2, 7B6    |                    | 120 - 482      | CHIT INICOM   |
| 100 - 7A3      | 39 - 7C3      |                |                   | 18 - 4B4           | 121 · 485      | CWT (IVORY)   |
|                |               | 518 - 7B1      | 704 - 7B2, 7B6    | 19 - 4B4           | 122 - 483      | CASEMENT      |
| 101 - 7A3      | 41 - 702      | 519 - 9B6      | 706 - 7B6         | 22 · 4B5           | 200 - 4B4      | WINDOW TRACK  |
| 102 - 7A3      | 42 - 703      | 604 - 7B2, 7B3 | 709 - 7B2, 7B6    | 23 · 4B3           | 201 - 486      | 1 - 4A4       |
| 104 - 7A4      | 43 - 787, 7C2 | 605 - 7B2, 7B3 | 711 - 7B6         | 24 · 4B5           | 202 - 486      | 2 - 4A2, 4A4  |
| 105 - 7A4      | 44 - 7B7, 7C2 | 607 · 7B2, 7B3 | 712 - 7B6         | 25 - 4B5           | 204 - 486      | 5 - 4A2, 4A4  |
| 106 - 7A4      | 51 · 7C3      | 611 - 7B1      | 714 - 7B2, 7B6    | 26 - 4B3           | 205 - 4B2      | 6 - 4A4       |
| 107 - 7A4      | 53 - 787      | 612 - 7B3      | 715 - 7B6         | 27 - 4B5           | 206 - 483      | 7 - 4A4       |
| 110 - 7A1      | 65 · 7C4      | 613 · 7B4      | 716 - 7B1         | 29 · 4B5           | 207 - 4B2      | 8 - 4A4       |
| 111 - 7A3      | 66 · 7C4      | 614 - 7B3      | 717 - 7B1         | 30 - 4B5           | 208 - 4B4      |               |
| 112 · 7A4      | 67 · 7C4      | 616 - 7B3      | 718 - 7B1, 7B2    | 31 - 4B5           | 210 - 4C1      | DSG (PINK)    |
| 113 - 7A4      | 69 · 7C4      | 617 - 783      | 800 - 7B6         | 32 · 4B5           | 211 - 401      | DRAWER SLIDES |
| 118 - 7A2, 7A4 | 72 - 7C2      | 618 - 7B5      | 803 - 7C2         | 33 - 4B5           |                |               |
| 119 - 7A4      | 73 - 702      | 620 - 783      | 804 - 7C2         |                    | 212 - 4B2      | & GUIDES      |
| 120 - 7A4      | 74 - 702      |                |                   | 34 - 4B5           | 213 - 4B2      | 2 - 961       |
|                |               | 621 - 784      | 805 - 782         | 35 · 4B5           | 217 - 4C1      | 9 - 9G2       |
| 122 - 7A4, 7A5 | 75 - 7C3      | 622 - 784      | CDM               | 36 - 4B5           | 218 - 4B6      | 11 - 9G2      |
| 123 - 7A3      | 76 - 787      | 623 - 7B3      | CDM (SALMON)      | 37 - 485           | 219 - 4B6      | 12 - 9G2      |
| 125 - 7A4      | 77 - 7C3      | 624 - 783      | CLOSET DOOR       | 38 · 4B5           | 220 - 4B6      | 13 - 9G2      |
| 126 - 7A4, 7A5 | 78 - 7B7      | 625 - 7B3      | MIRRORS           | 39 · 4B5           | 221 - 4B2      | 14 - 9G2      |
| 129 - 7A1, 7A3 | 80 - 7C3      | 626 - 7B3      | 1 - 7E4           | 40 - 4B5           | 222 · 4B6      | 15 - 9G2      |
| 130 - 7A1, 7A3 | 81 - 7C3      | 627 - 7B3      | 2 - 7E4           | 41 · 4B2           | 223 - 4B4      | 16 · 9G1      |
| 131 - 7A4      | 83 - 7C3      | 628 - 7B2, 7B3 | 3 - 7E4           | 42 · 4B2           | 224 - 4B3      | 17 - 9G1      |
| 132 - 7A4      | 84 - 7C3      | 629 - 7B2, 7B3 | 5 - 7E4           | 44 - 4B4           | 225 - 4B3      | 18 - 9G1      |
| 133 - 7A4      | 86 - 7C3      | 630 - 7B2, 7B3 | STOCK STOCK       | 46 - 484           | 226 - 4B3      | 19 - 9G1      |
| 134 - 7A4      | 88 - 7C3      | 631 - 7B5      | CFAS (PINK)       | 47 - 484           | 227 - 4B6      | 21 - 9G2      |
| 135 - 7A4      | 89 - 7C3      | 632 - 7B4      | VARIETY PAK       |                    | 228 - 486      |               |
| 136 - 7A4      | 90 - 7C3      | 633 - 7B2, 7B3 |                   | 48 - 484           |                | 23 - 9G1      |
| 176 - 7A1      | 91 - 7C3      |                | FASTENERS         | 49 - 486           | 229 - 486      | 24 - 9G1      |
|                |               | 634 - 7B2, 7B3 | 530 - 9B1         | 51 - 4B3           | 230 - 486      | 25 - 9G1      |
| 185 - 7A5      | 94 - 7C3      | 635 - 7B4      | 531 - 5C9, 9B1    | 52 · 4B6           | 248 - 4B6      | 26 - 9G2      |
| 186 - 7A5      | 96 - 7C3      | 636 - 7B4      | 532 - 981         | 53 - 4B3           | 254 - 486      | 27 - 9G2      |
| 190 · 7A5      | 97 - 7C3      | 637 - 7B4      | 533 - 9B1         | 54 - 4B2           | 500 - 4B5      | 28 - 9G2      |
| 90CC- 7A5      | 98 - 787      | 638 - 784      | 534 - 9B1         | 55 - 4B2           | 501 - 4B6      | 32 - 9G1      |
| 301 - 7A1      | 99 - 7B7      | 639 - 7B4      | 535 - 981         | 56 - 4B4           |                | 37 - 9G2      |
| 401 - 7A1      | 100 - 7B7     | 640 - 7B4      | 536 - 9B1         | 57 - 4B3           | CWO (IVORY)    | 38 - 9G2      |
|                | 102 - 7B7     | 641 - 7B5      | 537 - 9B1         | 60 - 4B4           | CASEMENT       | 39 - 9G2      |
| CDF (SALMON)   | 103 - 7B7     | 643 - 783      | CONTRACTOR OF THE | 61 · 4B4           | WINDOW         | 40 - 9G1      |
| CLOSET DOOR    | 104 - 7B7     | 645 - 785      | CHM (PINK)        | 65 - 4B1           | OPERATORS      | 41 - 9G1      |
| BI-FOLD        | 105 - 7B7     | 646 - 7B3      | CHEMICALS         | 66 - 4B1           | 1 - 4A1        | 200 - 9G4     |
| 3 - 703        | 106 - 7B7     | 648 - 785      | 10 - 9D1          | 67 - 4B1           |                |               |
| a              | 100 101       | 010-100        | 10-301            | 07 - 401           | 2 - 4A1        | 201 - 9G4     |

REPLACEMENT HARDWARE Mfg., Inc.

500 West 84 Street, Hialeah, FL 33014 (305) 558-5051 • FAX 305-557-5239 • NATIONAL 800-780-5051

PAGE 5 REV. 9/98

|                                |                           |                        | INDEX                           |                             |                      |                            |
|--------------------------------|---------------------------|------------------------|---------------------------------|-----------------------------|----------------------|----------------------------|
| PART - PAGE                    | PART - PAGE               | PART · PAGE            | PART - PAGE                     | PART - PAGE                 | PART - PAGE          | PART - PAGE                |
| DSG (PINK)                     | FAS (PINK)                | FAS (PINK)             | FAS (PINK)                      | FAT (PINK)                  | HWB (BLUE)           | HWL (BLUE)                 |
| DRAWER SLIDES &                | FASTENERS                 | FASTENERS              | FASTENERS                       | FASTENERS                   | HUNG WINDOW          | HUNG WINDOW                |
| GUIDES                         | 89 - 9B6                  | 852 - 6C1, 7E1         | 984 - 9B2                       | 602 - 9B5                   | BALANCES             | LATCHES                    |
| 202 - 9G4                      | 90 - 5C9, 9B1,            | 861 - 9B1              | 985 - 5C9, 9B2                  | 603 - 9B5                   | LO - 282             | 75 - 206                   |
| 203 - 9G4<br>204 - 9G3         | 982<br>91 - 3A8, 5C9,     | 870 - 985<br>871 - 987 | 986 - 988                       | 604 - 985                   | M - 2A3              | 77 - 203                   |
| 205 - 9G3                      | 981, 987                  | 874 - 987              | 987 - 982<br>988 - 981, 983     | 605 - 985<br>606 - 985      | MC - 2A3<br>MD - 2A3 | 78 - 2C3<br>79 - 2C2       |
| 301 - 9G3                      | 91SS- 5C9                 | 877 - 9B8              | 989 - 982                       | 608 - 985                   | ME - 2A3             | 80 - 2C2, 3A1              |
| 302 · 9G3                      | 92 · 5C9, 9B1,            | 901 - 2B3, 2B5,        | 990 - 9B2                       | 610 - 9B5                   | MJ - 2A3             | 81 - 2C2                   |
| 400 - 9G4                      | 987                       | 9B2                    | 992 - 983                       | 611 - 9B5                   | MK - 2A3             | 82 · 2C2                   |
| 600 - 9G2                      | 95 - 5C9, 9B1,            | 902 - 1D4, 9B2         | 993 - 1C1, 1C2                  | 613 - 9B5                   | N - 2A2              | 83 · 2C3                   |
| 601 · 9G2                      | 982                       | 904 - 9B2              | 994 - 9B2                       | 614 - 9B5                   | NC - 2A2             | 84 - 2C2                   |
| 800 - 9G3                      | 96 - 3A8, 5C9,            | 906 - 1C2, 1C4,        | 995 - 2B5, 9B2                  | 811 - 9B6                   | O - 2A8              | 87 - 2C4                   |
|                                | 981, 987                  | 1D4, 9B2               | 996 - 2A4                       | 901 - 9B1, 9B2              | PT - 2B16            | 88 - 2C5, 3A1              |
| FAS (PINK)<br>FASTENERS        | 97 - 9B1, 9B3<br>98 - 9B6 | 907 - 1C4, 1D4,<br>9B2 | 997 - 982<br>998 - 981, 982     | 902 - 9B2                   | R - 2A5              | 89 - 201, 205              |
| 1 - 988, 9C1                   | 99 - 9B3                  | 913 - 9B2              | 999 - 9B1, 9B2                  | 904 - 9B2<br>905 - 9B2      | T - 2B2<br>TD - 2B16 | 92 - 2C1<br>94 - 2C4       |
| 2 - 9B8, 9C1                   | 102 - 985                 | 915 - 9B3              | 555 - 551, 552                  | 906 - 9B2                   | U - 282              | 95 - 205                   |
| 3 - 988, 902                   | 106 - 5A11                | 917 - 9B3              | FAT (PINK)                      | 907 - 9B2                   | V - 2A8              | 100 - 204                  |
| 4 - 9B4, 9C1                   | 107 - 5A11                | 918 - 285              | FASTENERS                       | 908 - 9B1, 9B2              | W - 282              | 101 - 2C4                  |
| 9 - 9B2                        | 107L - 5A11               | 924 - 982              | 3 - 9B7                         | 909 - 9B2                   | WM - 2B19            | 104 - 2C5                  |
| 10 - 9B1, 9B3                  | 107S - 5A11               | 929 - 2A3, 9B2         | 6 - 9B5                         | 911 · 9B2                   |                      | 107 - 2C4                  |
| 11 - 1A19, 9B1                 | 116 - 9B8                 | 930 - 2B2, 9B2         | 7 - 9B1, 9B3                    | 912 - 9B1, 9B2              | HWL (BLUE)           | 108 - 2C5                  |
| 9B3                            | 143 - 9B8                 | 931 - 1G3              | 9 - 9B1, 9B6                    | 913 - 9B3                   | HUNG WINDOW          | 109L - 2C4, 3A1            |
| 12 - 9B1, 9B6                  | 150 - 2A8                 | 932 - 9B2              | 10 - 9B6                        | 914 - 9B1, 9B3              | LATCHES              | 1095 - 2C4                 |
| 13 - 9B1, 9B6                  | 157 - 2A8                 | 933 - 1D5, 9B2         | 11 - 9B1, 9B6                   | 915 - 9B3                   | 1 - 202              | 110 - 205                  |
| 14 - 9B1, 9B3                  | 174 - 9B8                 | 934 - 1C1, 9B2         | 15 - 3A8                        | 916 · 982                   | 2 - 202              | 111 · 2C4                  |
| 15 - 9B1, 9B3<br>20 - 5C9, 9B7 | 176 · 9B8<br>190 · 9B8    | 936 - 983              | 16 - 985                        | 917 · 983                   | 3 - 2C2<br>4 - 2C2   | 112 - 205                  |
| 22 - 1A19, 9B3                 | 195 - 9B8                 | 937 - 983<br>940 - 985 | 18 - 986<br>20 - 986            | 918 - 285, 982<br>919 - 982 | 5 - 202              | 113 - 2C4<br>114 - 2C4     |
| 25 - 9B1, 9B3                  | 239 - 9B8                 | 941 - 982              | 21 - 5C9, 9B7                   | 920 - 983                   | 6 - 202              | 117 - 205                  |
| 26 - 9B1, 9B3                  | 242 - 985                 | 942 - 982              | 22 - 5C9, 9B7                   | 922 - 9B3                   | 8 - 2C3              | 118 - 2C4                  |
| 27 - 5A11, 9B1,                | 244 · 9B8                 | 944 - 982              | 23 - 5C9, 9B7                   | 925 - 9B2                   | 13 - 203             | 119 - 2C5                  |
| 9B7                            | 245 · 9B5                 | 947 - 982              | 24 - 5C9, 9B7                   | 926 - 9B1, 9B2              | 14 - 2C2, 3A1        | 121 - 2C4                  |
| 28 - 9B1, 9B6                  | 246 · 9B8                 | 948 - 982              | 25 - 5C9, 9B7                   |                             | 15 - 2C2             | 122 - 2C4                  |
| 29 - 986                       | 263 · 1A6                 | 949 - 982              | 35 - 988                        | HWB (BLUE)                  | 18 - 202             | 123 - 2C4                  |
| 30 - 9B3                       | 301 · 9B5                 | 950 - 982              | 36 - 3A8                        | HUNG WINDOW                 | 20 - 203             | 142 - 201                  |
| 31 - 983                       | 302 · 985                 | 952 - 982              | 37 - 3A8                        | BALANCES                    | 21 - 206             | 146 - 2C1                  |
| 39 - 983                       | 302SS-9B5                 | 953 - 982              | 38 - 3A8                        | A - 2A4                     | 23 - 204             | 150 - 2C1                  |
| 42 - 9B3<br>45 - 1A8           | 309 · 985<br>450 · 985    | 954 - 9B2              | 39 - 3A8                        | AB - 283<br>AF - 283        | 25 - 202             | 151 - 2C1                  |
| 49 - 988                       | 523 - 485                 | 955 - 982<br>956 - 987 | 43 - 9B1, 9B3<br>44 - 3A8, 5C9, | AS - 283                    | 27 - 2C3<br>30 - 2C6 | 152 - 2C1                  |
| 50 - 9B1, 9B3                  | 602 - 6D3                 | 957 - 9B1, 9B3         | 9B7                             | B - 2A2                     | 31 - 202             | HWP (BLUE)                 |
| 51 - 9B3                       | 611 - 988                 | 958 - 9B1, 9B3         | 45 - 986                        | BC - 2A2                    | 43 - 204             | HUNG WINDOW                |
| 52 - 9B1                       | 622 · 9B8                 | 959 - 982              | 48 - 987                        | C - 282                     | 44 - 203             | PARTS                      |
| 53 - 6D5                       | 624 - 988                 | 960 - 9B2              | 103 - 985                       | CAT - 2B1                   | 45 · 2C2             | 1 - 2A6                    |
| 58 - 9B3                       | 655 - 985                 | 961 - 9B1, 9B3         | 115 - 9B8                       | CB - 2A4                    | 46 - 203             | 2 - 2A6                    |
| 59 - 983                       | 659 · 987                 | 962 - 983              | 116 - 988                       | CC - 2A4                    | 52 - 2C1             | 6 - 2A6                    |
| 61 - 9B4                       | 701 - 987                 | 963 - 9B3              | 128 - 6D3                       | CFT - 281                   | 54 - 2C3             | 7 - 2A6                    |
| 62 - 981, 9B7                  | 702 - 987                 | 964 - 982              | 151 - 981                       | CJS - 2B1                   | 56 - 2C3             | 8 - 2A6                    |
| 65 - 987                       | 703 - 987                 | 966 - 9B2, 9B3         | 162 - 985                       | D- 283                      | 57 - 203             | 9 - 2A11,                  |
| 67 - 987                       | 704 - 987                 | 967 - 9B1, 9B3         | 163 - 987                       | DD - 2A16                   | 58 - 202             | 2A13                       |
| 68 - 9B1<br>69 - 5C9, 9B1,     | 705 - 987<br>706 - 987    | 968 - 9B1, 9B3         | 165 - 9B5                       | E - 283                     | 59 - 203             | 10 - 2A6, 2A7              |
| 982                            | 707 - 987                 | 969 - 982<br>971 - 982 | 168 - 5A11<br>171 - 5A11        | EE - 2A15<br>ET - 2A15      | 60 - 2C2<br>61 - 2C2 | 14 - 2A4<br>15 - 2A2, 2A3, |
| 73 - 9B6                       | 708 - 987                 | 972 - 982              | 180 - 5A11, 9B1                 | F - 2A5                     | 62 - 206             | 2A8                        |
| 74 - 3A8                       | 709 - 987                 | 973 - 9B1, 9B3         | 181 - 5A3, 5A11                 | FF - 2A15                   | 63 - 206             | 16 - 2A4, 2A11             |
| 76 - 9B3                       | 750 - 984                 | 974 - 9B2              | 182 - 5A11                      | FG - 2A15                   | 64 - 2C6             | 18 - 2A6                   |
| 77 - 9B3                       | 750NC-9B4                 | 975 - 9B2              | 301 - 988                       | FT - 2A15                   | 65 - 2C6             | 19 - 2A12                  |
| 82 - 9B3                       | 751 - 984                 | 976 - 9B3              | 302 - 988                       | G - 282                     | 66 - 2C6             | 20 - 2A6                   |
| 83 - 988                       | 752 - 984                 | 977 - 9B3              | 304 - 988                       | H - 283                     | 67 - 206             | 21 - 287                   |
| 84 - 9B2                       | 753 - 9B4                 | 978 - 983              | 305 - 988                       | 1 - 283                     | 68 - 2C3             | 22 - 2A11                  |
| 85 - 9B3                       | 802 - 6D3                 | 979 - 9B2              | 306 - 988                       | J - 2816                    | 71 - 2C3             | 23 - 287                   |
| 86 - 5C9, 9B2                  | 803 - 1D5                 | 980 - 982              | 307 - 988                       | K - 2A5                     | 72 - 202             | 24 - 2A6                   |
| 87 - 5C9, 9B2                  | 809 - 985                 | 981 - 983              | 403 - 985                       | KS - 245                    | 73 - 202             | 25 - 2A6, 2A7              |
| 88 - 5C9, 9B2                  | 836 - 6C5                 | 982 - 9B3              | 601 - 985                       | L - 2A4                     | 74 - 206             | 27 · 2A6                   |

**REPLACEMENT HARDWARE Mfg., Inc.** 

500 West 84 Street, Hialeah, FL 33014 (305) 558-5051 • FAX 305-557-5239 • NATIONAL 800-780-5051

| INDEX                          |                               |                          |                          |                          |                          |                         |  |  |
|--------------------------------|-------------------------------|--------------------------|--------------------------|--------------------------|--------------------------|-------------------------|--|--|
| PART - PAGE                    | PART - PAGE                   | PART - PAGE              | PART - PAGE              | PART - PAGE              | PART - PAGE              | PART - PAGE             |  |  |
| HWP (BLUE)                     | HWP (BLUE)                    | HWP (BLUE)               | HWP (BLUE)               | HWP (BLUE)               | HWP (BLUE)               | HWP (BLUE)              |  |  |
| HUNG WINDOW                    | HUNG WINDOW                   | HUNG WINDOW              | HUNG WINDOW              | HUNG WINDOW              | HUNG WINDOW              | HUNG WINDOW             |  |  |
| PARTS                          | PARTS                         | PARTS                    | PARTS                    | PARTS                    | PARTS                    | PARTS                   |  |  |
| 28 - 2B8                       | 99 - 2A12                     | 184M - 2B2               | 266 - 2A4, 2A10          | 347 - 2B11               | 435 - 2A8                | 508 - 2B4               |  |  |
| 29 - 2A11                      | 100 - 2A11                    | 185 - 2B2                | 267 - 2A13               | 348 - 2812               | 436 - 2B15               | 509 - 2B4               |  |  |
| 30 - 287                       | 101 - 2A12                    | 186 - 2B11               | 271 - 2B2                | 349 - 2A7                | 437 - 2B11               | 510 - 2B4               |  |  |
| 31 - 287                       | 102 - 2A5, 2A6                | 187 - 2B10               | 272 - 2A7                | 350 - 2A2, 2A7           | 439 - 2811               | 511 - 2A6               |  |  |
| 32 - 2A6                       | 103 - 2A2, 2A7                | 188 - 2B10               | 274 - 2A14               | 351 - 2815               | 440 - 2A11               | 512 - 2B4               |  |  |
| 33 - 2A12<br>34 - 2A12         | 104 - 2B7<br>105 - 2B7        | 190 - 2B10               | 276 · 282                | 358 - 2A9                | 442 - 2A4, 2A7           | 513 - 2B4               |  |  |
| 35 - 2A12                      | 106 - 2B7                     | 191 - 2B10<br>193 - 2A2  | 277 · 2B2<br>279 · 2A7   | 360 - 2A9                | 443 - 2A8                | 514 - 2B4               |  |  |
| 36 - 2A12                      | 107 - 2B7                     | 194 - 2A2, 2A15          | 280 - 2A13               | 361 - 2A9<br>362 - 2A9   | 444 - 2A13<br>445 - 2A12 | 515 - 2B2               |  |  |
| 37 - 287                       | 108 - 2B7                     | 195 - 2B17               | 282 - 2811               | 363 - 2A11               | 446 - 2B1                | 516 - 284<br>517 - 2A6  |  |  |
| 38 - 2B7                       | 109 - 2A6                     | 196 - 2B18               | 283 - 2A10               | 366 - 2811               | 447 - 281                | 518 - 285               |  |  |
| 39 - 2B7                       | 110 - 2A6                     | 197 · 2B17               | 286 - 2A8, 2C1           | 367 - 2A7                | 448 - 2A13               | 520 - 285               |  |  |
| 40 - 2B7                       | 111 - 2A6                     | 198 - 2B17               | 287 - 2812               | 368 - 2C1                | 449 - 2811, 2812         | 523 - 285               |  |  |
| 43 - 2A12                      | 112 - 2A10                    | 199 · 2B18               | 288 - 2812               | 369 - 2A10               | 450 - 2811, 2812         | 524 - 285               |  |  |
| 44 - 2A12                      | 114 - 2A6                     | 200 - 2B18               | 289 · 2B12               | 370 - 2A10               | 451 - 287                | 525 - 2B5               |  |  |
| 45 - 2A6                       | 115 - 2A12                    | 201 - 2B16               | 294 - 2B12               | 371 - 286                | 452 - 286                | 526 - 285               |  |  |
| 47 - 2A13, 2B11                | 116 - 2A11                    | 203 - 2B11               | 296 - 2A13               | 372 - 286                | 453 - 2B6                | 527 - 2B5               |  |  |
| 48 - 2B10                      | 117 - 2A11                    | 204 - 2B11               | 298 - 2A9                | 375 - 282                | 454 - 2A16               | 528 - 2A16              |  |  |
| 49 - 2A6                       | 119 - 288                     | 205 - 2A11               | 299 - 2A9                | 376 - 2B15               | 455 - 2812               | 529 - 2B5               |  |  |
| 50 - 2A6                       | 120 - 282                     | 206 - 2B2                | 300 - 2A9                | 377 - 2A7                | 456 - 2B12               | 532 - 285               |  |  |
| 51 - 283, 2810,                | 121 - 282                     | 207 - 2B2                | 301 - 2A9                | 378 - 2B15               | 457 - 2811               | 533 - 285               |  |  |
| 2816                           | 122 - 2810                    | 208 - 2B11               | 302 - 2A9                | 379 - 2B15               | 458 - 2B2, 2B14          | 534 - 285               |  |  |
| 52 - 287<br>54 - 2A12          | 125 - 2A11<br>126 - 2A5, 2A11 | 209 - 2B13               | 303 - 2A9                | 380 - 2815               | 459 - 2B15               | 546 - 283               |  |  |
| 55 - 2A12                      | 130 - 2B10                    | 210 - 2B18<br>211 - 2B17 | 304 - 2A9                | 381 - 2815               | 466 - 289                | 547 - 2B3               |  |  |
| 56 - 2B6                       | 135 - 2A7                     | 212 - 2B16               | 305 - 2A9<br>306 - 2A8   | 382 - 2A6, 2A7           | 467 - 289                | 560 - 2B4               |  |  |
| 57 - 2B6                       | 136 - 2810                    | 214 - 2B13               | 308 - 286                | 383 - 2A15               | 468 - 2A7                | 561 - 283               |  |  |
| 58 - 2B7                       | 137 - 2A12                    | 215 - 2A10               | 309 - 2A10               | 384 - 2B12<br>387 - 2B11 | 469 - 2814<br>470 - 2A12 | 562 - 285<br>700 - 2C1  |  |  |
| 59 · 2A6                       | 140 - 2B7                     | 216 - 2A10               | 310 - 2811               | 390 - 2A7                | 473 - 2B18               | 701 - 288               |  |  |
| 60 - 2A11                      | 141 - 2813                    | 217 - 2B10, 2B11         | 311 - 2815               | 392 - 2A4, 2A7           | 474 - 2B18               | 702 - 288               |  |  |
| 62 · 2A6                       | 142 - 2813                    | 220 - 2A12               | 312 - 2A7                | 393 - 2A7                | 475L - 2B18              | 703 - 2A10              |  |  |
| 63 - 2B8                       | 143 - 2813                    | 221 - 2A8, 2C1           | 313 · 2A4, 2A7           | 394 - 2A6, 2A7           | 475R - 2B18              | 704 - 2814              |  |  |
| 64 - 2A12                      | 144 - 287                     | 223 - 2A6, 2A7           | 314 - 282, 2812          | 396 - 2A7                | 476 - 2A14               | 705 - 2B8               |  |  |
| 65 - 2A12                      | 145 - 2B17                    | 224 - 2810               | 315 - 2A10               | 397 · 2A7                | 477 - 2B14               | 706 - 2B11, 2B13        |  |  |
| 66 - 2A12                      | 146 - 2B17                    | 225 - 2810               | 316 - 2B12               | 401 - 2A7                | 478 - 2B14               | 708 - 2B17              |  |  |
| 68 - 2A12                      | 147 - 2B13                    | 226 - 2813               | 317 - 2B6                | 403 - 2812               | 479 - 2814               | 709 - 2B8               |  |  |
| 69 - 2A12                      | 150 - 2817                    | 230 - 2A16               | 318 - 2B6                | 404 - 2817               | 480 - 2A12               | 711 - 2A12              |  |  |
| 71 - 2A12                      | 151 - 2B17                    | 231 - 2A16               | 319 - 2A8                | 405 - 2811               | 481 - 2814               | 712 - 2B18              |  |  |
| 74 - 2A11                      | 156 - 2B10                    | 232 - 2B2                | 321 - 2A10               | 406 · 2B6                | 482 - 289                | 713 - 2A11              |  |  |
| 75 - 2A5, 2A6                  | 159 · 2B10                    | 233 - 286                | 322 - 2B6                | 408 - 2B11               | 483 - 289                | 714 - 2A12              |  |  |
| 76 - 2A6                       | 161 - 2B15                    | 234 - 2A13               | 323 - 2A13               | 409 - 2B17               | 484 - 289                | 718 - 2B14              |  |  |
| 77 - 2A3, 2A6<br>78 - 2A6, 2B2 | 162 - 2B10<br>163 - 2B10      | 235 - 286                | 324 - 286                | 410 - 2A10               | 485 - 289                | 719 - 288               |  |  |
| 79 - 2A11                      | 165 - 2A11                    | 236 - 288<br>237 - 288   | 325 - 2B12<br>326 - 2B12 | 412 - 2A8                | 486 - 289                | 720 - 2A8, 2C1          |  |  |
| 80 - 2A11                      | 166 - 2A11                    | 241 - 286                | 327 - 2A3, 2A10          | 413 - 2B12               | 487 - 289                | 724 - 2B17              |  |  |
| 81 - 2A11                      | 167 - 2A11                    | 242 - 289                | 328 - 282                | 414 - 2B6<br>415 - 2A7   | 488 - 2B14, 2B2          | 725 - 2A7               |  |  |
| 82 - 2A11                      | 168 - 2A6, 2A7                | 247 - 2B17               | 330 - 2A10               | 416 - 2812               | 489 - 289<br>490 - 289   | 726 - 2A8               |  |  |
| 83 - 2A11                      | 169 - 2A6                     | 248 - 2818               | 331 - 2A10               | 417 - 2B18               | 491 - 2B14               | 727 - 289<br>728 - 2A10 |  |  |
| 85 - 2A11                      | 170 - 287                     | 249 - 2B17               | 332 - 2A7                | 418 - 2B18               | 492 - 2B14               | 729 - 289               |  |  |
| 86 - 2A11                      | 171 - 2B10                    | 250 - 2B16               | 333 - 2A10               | 419 - 2B12               | 493 - 2B14               | 731 - 2A14              |  |  |
| 87 - 2A11                      | 172 - 2810                    | 251 - 2B18               | 334 - 2A8                | 420 - 2A13               | 494 - 2B13               | 733 - 2B2               |  |  |
| 88 - 2A11                      | 173 - 2B10                    | 252 - 2B17               | 336 - 2A13               | 421 - 2814               | 495 - 2A11               | 734 - 2813              |  |  |
| 89 - 2A3, 2A11                 | 174 - 2B10                    | 253 - 2B18               | 337 - 2A7                | 422 - 2A9                | 496 - 2B15               | 736 - 2B14              |  |  |
| 90 - 2A11                      | 175 - 2B10                    | 254L - 2B17              | 338 - 2A10               | 423 - 2B18               | 497 · 2B15               | 737 - 2B14              |  |  |
| 91 - 2A12, 2A13,               | 176 - 288                     | 254R - 2B17              | 339 - 2A4, 2A8,          | 424 - 2A10               | 498 - 2A14               | 738 - 2813              |  |  |
| 2B11                           | 177 - 288                     | 255 - 2818               | 2A10                     | 426 - 2B18               | 499 - 2A11               | 739 - 2814              |  |  |
| 92 - 2B7                       | 178 - 287                     | 256 - 2A5, 2A7           | 340 - 2A13               | 427 - 2B18               | 501 · 2B4                | 740 - 2A11              |  |  |
| 93 - 2B2, 2B3,<br>2B10         | 179 - 2B7                     | 257 - 2A13               | 341 - 2A13               | 428 - 2B18               | 502 - 2B2                | 741 - 2A14              |  |  |
| 2B10<br>95 - 2B13              | 180 - 288                     | 258 - 2A16               | 342 - 2A13               | 429 - 2B2, 2B12          | 503 - 2B4                | 742 - 2A14              |  |  |
| 96 - 286                       | 181 - 287                     | 261 - 2A3, 2A10          | 343 - 2A13               | 430 - 2B18               | 504 - 2B4                | 743 - 2A14              |  |  |
| 97 - 286, 287                  | 182 - 2813<br>183 - 282       | 263 - 286                | 344 - 2A8                | 431 - 2B18               | 505 - 2B4                | 745 - 2A7               |  |  |
| 98 - 287                       | 184 - 282                     | 264 - 2B12<br>265 - 2A12 | 345 - 2A8<br>346 - 2A8   | 432 - 2B17               | 506 - 2B4                | 746 - 2A10              |  |  |
|                                | TOT EDE                       | EAD - FUIL               | 010-210                  | 434 - 2B16               | 507 - 2B4                | 747 - 2A10              |  |  |

INDEX

REPLACEMENT HARDWARE Mfg., Inc. 500 West 84 Street, Hialeah, FL 33014

(305) 558-5051 • FAX 305-557-5239 • NATIONAL 800-780-5051

PAGE 7 REV. 9/98

| INDEX                     |                               |                             |                      |                       |                           |                        |  |  |
|---------------------------|-------------------------------|-----------------------------|----------------------|-----------------------|---------------------------|------------------------|--|--|
| PART - PAGE               | PART - PAGE                   | PART - PAGE                 | PART · PAGE          | PART - PAGE           | PART - PAGE               | PART - PAGE            |  |  |
| HWP (BLUE)                | JOL (WHITE)                   | JWO (WHITE)                 | MHH (GREEN)          | MOH (GREEN)           | PDG (TAN)                 | PDH (TAN)              |  |  |
| HUNG WINDOW               | JALOUSIE                      | JALOUSIE                    | MOBILE HOME          | MOBILE HOME           | PATIOR DOOR               | PATIO DOOR             |  |  |
| PARTS                     | OPERATOR LINKS                | WINDOW                      | HINGES               | OPERATOR              | GUIDES                    | LOCKS & HANDLES        |  |  |
| 749 - 2A12                | 15 · 1G4                      | OPERATORS                   | 1 - 8C1              | HANDLES               | 55 - 5B3                  | 47 - 5A2               |  |  |
| 750 - 201                 | 17 - 1G4                      | 2 - 1A1                     | 2 - 8C1              | 2 - 8B1               | 56 - 5B3<br>57 - 5B2      | 48 - 5A2<br>49 - 5A2   |  |  |
| 789 - 2C1                 | INC murrer                    | 3 - 141                     | 3 - 8C1<br>6 - 8C1   | 3 - 8B1<br>5 - 8B1    | 58 - 5B2                  | 50 - 5A10              |  |  |
| 790 - 2B10<br>791 - 2A9   | JWC (WHITE)<br>JALOUSIE CLIPS | 4 - 1A1<br>5 - 1A2          | 0.001                | 6 - 8B1               | 59 - 5B3                  | 51 - 5A9               |  |  |
| 792 - 2813                | & WEDGES                      | 6 - 1A2                     | MHO (GREEN)          | 7 - 8B1               | 61 - 5B3                  | 52 - 5A8               |  |  |
| 793 - 2B13                | 1 - 1G1                       | 7 - 1A2                     | MOBILE HOME          | 8 - 8B1               | 62 - 5B2                  | 54 · 5A9               |  |  |
| 794 - 2B10                | 2 - 103                       | 8 - 1A3                     | OPERATORS            | 9 - 8B1               | 63 - 5B3                  | 55 - 5A2               |  |  |
| 795 - 2B10                | 4 - 1G3                       | 9 - 1A2                     | 2 - 8A2              | 10 - 8B1              | 64 - 5B2                  | 56 - 5A2               |  |  |
| 798 - 2813                | 6 - 1G1                       | 10 - 1A2                    | 3 - 8A2              | 11 - 8B1              | 65 - 5B3                  | 57 - 5A4               |  |  |
| 799 - 2810                | 11 - 1G3                      | 11 - 1A2                    | 4 - 8A2              | 14 - 8B1              | 66 - 5B3                  | 58 - 5A9               |  |  |
| 800 · 2C1                 | 12 - 1G3                      | 12 - 1A2                    | 19 - 8A2             | DDD (TAN)             | 67 - 5B3<br>69 - 5B3      | 59 - 5A4<br>60 - 5A6   |  |  |
| 801 - 2810                | 13 - 1G1                      | 13 - 1A2                    | 21 - 8A2             | PDB (TAN)             | 71 - 5B2                  | 61 - 5A1               |  |  |
| 802 - 2A8                 | 14 - 161                      | 14 - 1A1<br>15 - 1A3        | 22 - 8A2<br>24 - 8A2 | PATIO DOOR<br>BUMPERS | 72 - 5B1                  | 62 - 5A11              |  |  |
| 803 - 2C1<br>809 - 2B10   | 15 - 1G1<br>17 - 1G1          | 16 - 1A3                    | 28 - 8A2             | 2 - 5E3, 7E2          | 74 - 5B1                  | 63 - 5A11              |  |  |
| 810 - 2817                | 18 · 1G1                      | 17 - 144                    | 29 - 8A2             | 5 - 5E3, 7E4          | 75 - 5B1                  | 64 - 5A11              |  |  |
| 815 - 2A14                | 19 - 1G1                      | 21 - 1A2                    | 30 - 8A1             | 6 - 5E3               | 76 - 5B1                  | 65 - 5A11              |  |  |
| 816 - 2A14                | 21 - 1G1                      | 22 · 1A1                    | 40 - 8A1             | 7 - 5E4               | 77 - 5B1                  | 66 - 5A11              |  |  |
| 817 · 2A14                | 22 · 1G1                      | 23 · 1A3                    | 45 - 8A1             | 8 - 5E3               | 78 - 5B1                  | 67 - 5A2               |  |  |
| 818 - 2A14                | 23 · 1G1                      | 26 · 1A2                    | 50 - 8A1             | 10 - 5E4              | 79 - 5B1                  | 68 · 5A2               |  |  |
| 821 - 2C1                 | 24 · 1G1                      | 28 · 1A4                    | 51 - 8A1             | 12 - 5E3, 7E4         | 80 - 581                  | 69 - 5E2               |  |  |
| 824 - 2A9                 | 25 · 1G1                      | 34 - 1A1                    | 61 - 8A1             | 13 - 5E3, 7E4         | 81 - 581                  | 70 - 5A10              |  |  |
| 829 - 201                 | 27 · 1G3                      | 35 - 1A3                    | 62 - 8A1             | 14 - 5E3              | 82 - 581                  | 71 - 5A10              |  |  |
| 831 - 201                 | 28 · 1G1                      | 36 - 1A4                    | 65 - 8A1             | 15 - 5E4              | 83 - 581                  | 72 - 5A10              |  |  |
| 832 - 2A10                | 30 - 1G3                      | 37 - 1A1                    | 66 - 8A1             | 16 - 5E3              | 84 - 581                  | 73 - 5A4<br>74 - 5A9   |  |  |
| 833 - 2B17, 2B19          | 31 - 1G3                      | 39 - 1A4                    | 67 - 8A1             | 17 - 5E4              | 85 - 581<br>86 - 581      | 77 - 5E4               |  |  |
| 835 - 2A10                | 32 - 161                      | 42 - 1A3                    | 68 - 8A1<br>70 - 8A1 | 20 - 5E3<br>21 - 5E3  | 87 - 5E4                  | 80 - 5A11              |  |  |
| 840 - 2B18<br>842 - 2B17  | 33 - 1G3<br>36 - 1G3          | 46 - 1A3<br>47 - 1A4        | 94 - 8A2             | 22 - 5E3              | 07-014                    | 81 - 5A3               |  |  |
| 842 - 2B17<br>848 - 2A8   | 37 - 161                      | 48 - 144                    | 99 - 8A2             | 30 - 5E3              | PDH (TAN)                 | 82 - 5A2               |  |  |
| 849 - 2B17, 2B19          | 40 - 1G3                      | 55 - 1A3                    | 00-0/12              | 32 - 5E3              | PATIO DOOR                | 84 - 5A5               |  |  |
| 863 - 286                 | 41 - 163                      | 58 - 1A5                    | MHT (GREEN)          |                       | LOCKS & HANDLES           | 85 - 5A4               |  |  |
| 864 - 2A14                | 45 - 1G3                      | 59 - 1A5                    | MOBILE HOME          | PDG (TAN)             | 2 - 5A8                   | 87 - 5A4               |  |  |
| 865 - 2A10                | 46 - 1G2                      | 60 - 1A5                    | TORQUE BAR           | PATIO DOOR            | 4 - 5A10                  | 88 - 5A3               |  |  |
| 869 - 2B17                | 47 - 1G3                      | 62 - 1A5                    | BEARINGS             | GUIDES                | 5 - 5A10                  | 90 - 5E4               |  |  |
| 870 - 2A7                 | 48 - 1G3                      | 64 - 1A1, 1A5               | 1 - 8C1              | 3 - 582               | 6 - 5A2                   | 91 - 5A3               |  |  |
| 871 - 2A7, 2A15           | 52 - 1G2                      | 72 - 1A1                    | 2 - 8C1              | 4 - 582               | 7 - 5A2                   | 93 - 5A7               |  |  |
| 872 - 2A7, 2A15           | 53 - 1G2                      | 500 - 1A6                   | 3 - 801              | 8 - 582               | 8 - 5A1                   | 94 - 5A3               |  |  |
| 873 - 2A14                | 55 - 1G2                      | 501 - 1A3, 1A6              | 4 - 801              | 10 - 582              | 9 - 5A1                   | 95 - 5A10              |  |  |
| 874 - 2A14                | 56 - 1G3                      | 502 - 1A3, 1A6              | 7 - 401              | 11 - 5B2              | 10 - 5A2                  | 98 - 5A3<br>99 - 5A10  |  |  |
| 876L · 2817               | 57 - 1G2                      | 503 - 1A6                   | 9 - 801              | 12 - 582<br>13 - 582  | 11 - 5A1<br>12 - 5A5      | 101 - 5A10             |  |  |
| 877R - 2B17<br>881 - 2A14 | 58 - 1G2<br>61 - 1G2          | 504 - 1A6<br>506 - 1A3      | 11 - 8C1<br>13 - 8C1 | 20 - 5B2              | 13 - 5A2                  | 102 - 5A4              |  |  |
| 882 - 2B18                | 65 - 1G2                      | 000-140                     | 18 - 8C1             | 21 - 5B2              | 14 - 5A2                  | 103 - 5A4              |  |  |
| 883 - 2B15                | 67 - 1G2                      | MDH (PINK)                  | 19 - 8C1             | 23 - 5B2              | 16 - 5A2                  | 106 - 5A3              |  |  |
| 000 2010                  | 68 - 1G2                      | SECURITY                    | 100 - 8C1            | 24 - 5B3              | 17 - 5A10                 | 109 - 5A7, 5A8         |  |  |
| JOL (WHITE)               | 69 - 1G2                      | DOOR                        | 101 - 8C1            | 25 - 5B3              | 21 - 5A9                  | 110 - 5A3              |  |  |
| JALOUSIE                  | 70 · 1G2                      | ACCESSORIES                 | 102 - 8C1            | 26 - 5B3              | 22 - 5A9                  | 113 - 5A3              |  |  |
| <b>OPERATOR LINKS</b>     | 71 · 1G2                      | 200 - 911                   | 201 - 8C1            | 27 - 5B3              | 23 - 5A7                  | 118 - 5A4              |  |  |
| 1 - 1G4                   | 72 · 1G2                      | 201 - 911                   |                      | 29 - 5B2              | 24 - 5A7                  | 119 - 5A7              |  |  |
| 2 - 1G4                   | 73 - 1G2                      | 202 - 911                   | MOE (GREEN)          | 30 - 5B3              | 25 - 5A7                  | 120 - 5A4              |  |  |
| 3 - 1G4                   | 74 - 1G2                      | 203 - 911                   | MOBILE HOME          | 31 - 583              | 26 - 5A9                  | 122 - 5A7              |  |  |
| 4 - 164                   | 75 - 1G2                      | 204 - 911                   | OPERATOR             | 32 - 582              | 29 - 5A7                  | 124 - 5A3              |  |  |
| 5 - 1G4                   | 76 - 1G2                      | 205 - 911                   | EXTENSIONS           | 38 · 5B1              | 30 - 5A1, 5A10            | 128 - 5A7<br>133 - 5A4 |  |  |
| 6 - 1G4                   | 77 - 1G1                      | 206 - 912                   | 2 - 881              | 39 - 5B2              | 32 - 5A2<br>33 - 5A2, 5A5 | 134 - 5A4              |  |  |
| 7 - 1G4                   | 98 - 1G1                      | 211 - 9A3, 9I2              | 4 - 8B1              | 41 - 5B3<br>43 - 5B3  | 34 - 5A5                  | 135 - 5A10             |  |  |
| 8 - 1G4<br>9 - 1G4        | JWO (WHITE)                   | 213 - 9A3, 9l2<br>214 - 9l2 | MOH (GREEN)          | 48 - 5B3              | 40 - 5A10                 | 136 - 5A5              |  |  |
| 10 - 164                  | JALOUSIE                      | 301 - 911                   | MOBILE HOME          | 50 - 5B2              | 41 - 5A2                  | 137 - 5A3              |  |  |
| 11 - 164                  |                               |                             |                      | 51 - 5B3              | 42 - 5A9                  | 138 - 5A3              |  |  |
|                           | WINDOW                        | 302 * 912                   | OPERATOR             | 01-000                | 46 - 0/10                 | 100 - 010              |  |  |
| 12 - 1G4                  | WINDOW<br>OPERATORS           | 302 - 912<br>350 - 912      | OPERATOR             | 53 - 5B3              | 44 - 5A2                  | 139 - 5A7<br>140 - 5A4 |  |  |