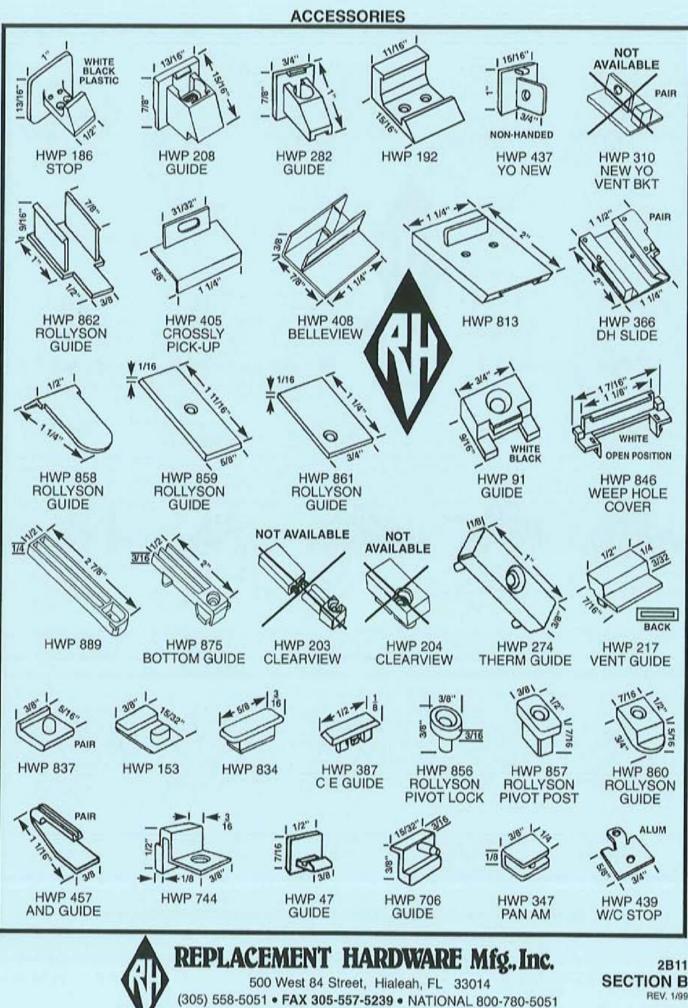

ALANCES & PARTS



& PARTS 3/8" HUNG WINDOW B&T BALANCES



HUNG WINDOW BALANCES & PARTS





So B 5/8" FOR ETS S END CEMENT A REPI



#1 IN SERVICE

**HWP 863** 

CAPITAL

**HWP 308** 

500 West 84th Street ♦ Hialeah ♦ Florida 33014 ♦ USA 305-558-5051 ♦ Fax: 305-557-5239 ♦ Toll Free: 1-800-780-5051 www.rhmfg.com ♦ www.replacement-hardware.com

**HWP 241** 

CAPITAL

**REPLACEMENT HARDWARE Mfg., Inc.** 

**HWP 318** 

ACORN

5/8" B & T BALANCE PARTS

**HWP 233** 

**GENERAL BRONZE** 

**2B6** 

REV. 11/02

**SECTION 6** 

5/8" B & T BALANCE TOPS



TOPS BALANCE -80 B 5/8"



**BALANCE BOTTOMS** F 00 8 5/8"

**2B8** SECTION B REV. 11/02

305-558-5051 + Fax: 305-557-5239 + Toll Free: 1-800-780-5051 www.rhmfg.com • www.replacement-hardware.com

IN SERVICE

### 5/8" B & T BALANCE BOTTOMS







REV. 1/99







SASH CAMS



### **TILT-IN BALANCES & HARDWARE**



TILT-IN BALANCES & HARDWAR

SERVICE



TILT-IN ACCESSORIES

TILT-IN ACCESSORIES



TILT-IN ACCESSORIES

WINDOW BALANCES

## VINYL JAMBLINERS FOR WOOD WINDOWS

### REPAIR YOUR OLD WOOD WINDOWS

JAMBLINERS ARE AVAILABLE IN SEVERAL CONFIGURATIONS TO FIT YOUR REQUIREMENTS

### CONTACT CUSTOMER SERVICE FOR MORE INFORMATION



HWP 833 FRICTION SHOE HWP 849 NEWELL FRICTION SHOE

W/BRACKET

USES PROVEN BLOCK & TACKLE BALANCE TILT SYSTEMS FOR EFFICIENT OPERATION

IF IN DOUBT ON ANY PART -- SEND SAMPLE FOR IDENTIFICATION. WE ARE CONSTANTLY ADDING ADDITIONAL ITEMS TO SERVE YOU BETTER.

# **OVERHEAD BALANCE SERIES**

> HWB-WM OVERHEAD SERIES

SPECIFY SIZE & WEIGHT

#**1** IN SERVICE

SIZ



REPLACEMENT HARDWARE Mfg., Inc. 500 West