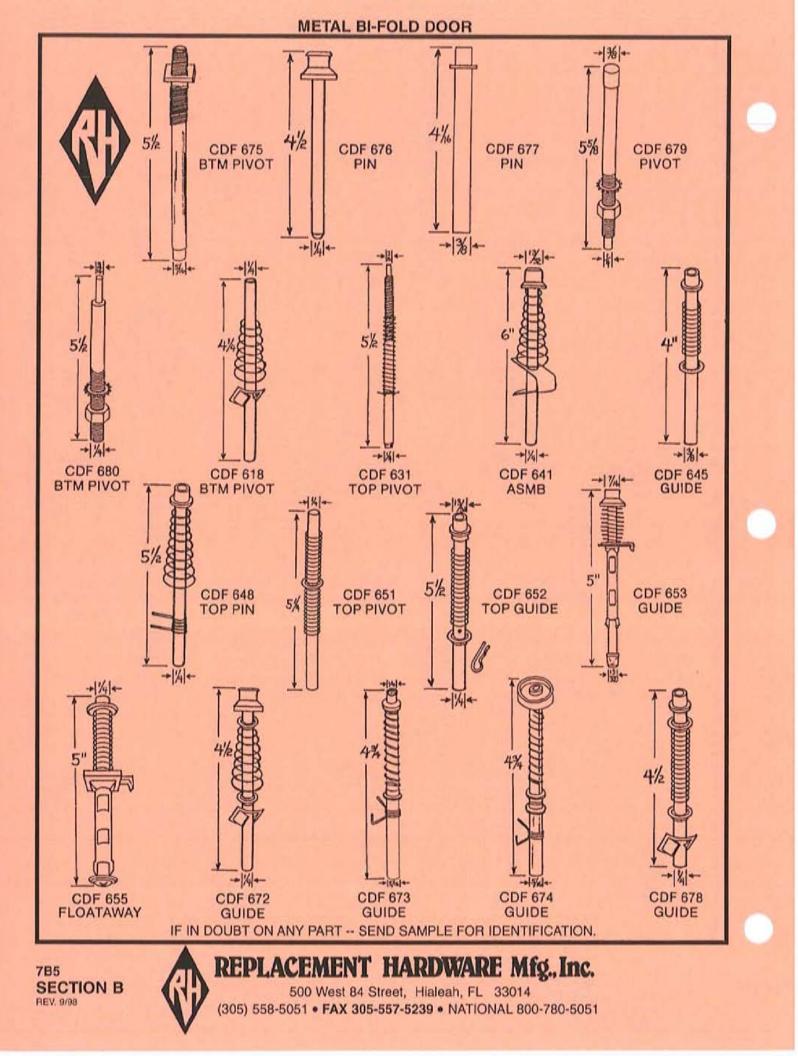

5% FLOATAWAY OLD BOTTOM **BTM PIVOT BTM GUIDE BTM PIVOT** 5/4 GUIDE 1101A. h Visoia. -> 4 --Ma DIA ·1/4014. +1/4+ - Heora. 3501L+ 9 n ntin  $\odot$ 4% m 4 5% E C 412 D A .14 OIA. W OU CDF 637 FLOATAWAY OLD TOP CDF 636 FLOATAWAY **CDF 635 CDF 639 CDF 638** FLOATAWAY BOTTOM TOP PIVOT OLD BOTTOM OLD TOP + 4 +-PIVOT S'OIA. PIVOT GUIDE 5/4 5% **CDF 649** CDF 654 FLOATAWAY BOTTOM **CDF 640 CDF 650** GUIDE 5% PIVOT GUIDE PIVOT 4% -- 1/4 +--95:014 -+ X. + 185 -13+ 4% 5% 5% 4" 5% -> 2 + 21+ **CDF 656 CDF 657 CDF 660 CDF 670 CDF 671** PIVOT PIVOT GUIDE GUIDE PIVOT IF IN DOUBT ON ANY PART -- SEND SAMPLE FOR IDENTIFICATION.

REPLACEMENT HARDWARE Mfg., Inc. 500 West 84 Street, Hialeah, FL 33014 (305) 558-5051 • FAX 305-557-5239 • NATIONAL 800-780-5051

7B4 SECTION B REV. 9/98

#### METAL BI-FOLD DOOR



#### **BI-FOLD BRACKETS**















#### **TUB AND SHOWER DOOR PARTS**



#### **TUB AND SHOWER DOOR PARTS**







(305) 558-5051 • FAX 305-557-5239 • NATIONAL 800-780-5051

SECTION A REV. 4/99

#### MOBILE HOME/RV OPERATORS



#### **MOBILE HOME/RV HANDLES & EXTENSIONS**









SECURITY ITEMS



SECURITY ITEMS



**PDS 16** LOK-SAFE SLIDING WINDOW LOCK Packed 2 with Wrench For vertical and horizontal sliding windows. Fastens securely to frame and thwarts forced entry.



**PDS 13** 

LOK-SAFE WINDOW LOCK W/KEY

For single-hung aluminum

window securely to frame.

**PDS 15** 

LOK-SAFE

PATIO DOOR LOCK

Steel backplate mounts behind

to prevent forced entry.

**PDS 17** LOK-SAFE SLIDING DOOR LOCK W/KEY Keyed model for sliding aluminum doors and windows. Versatile, it can be mount