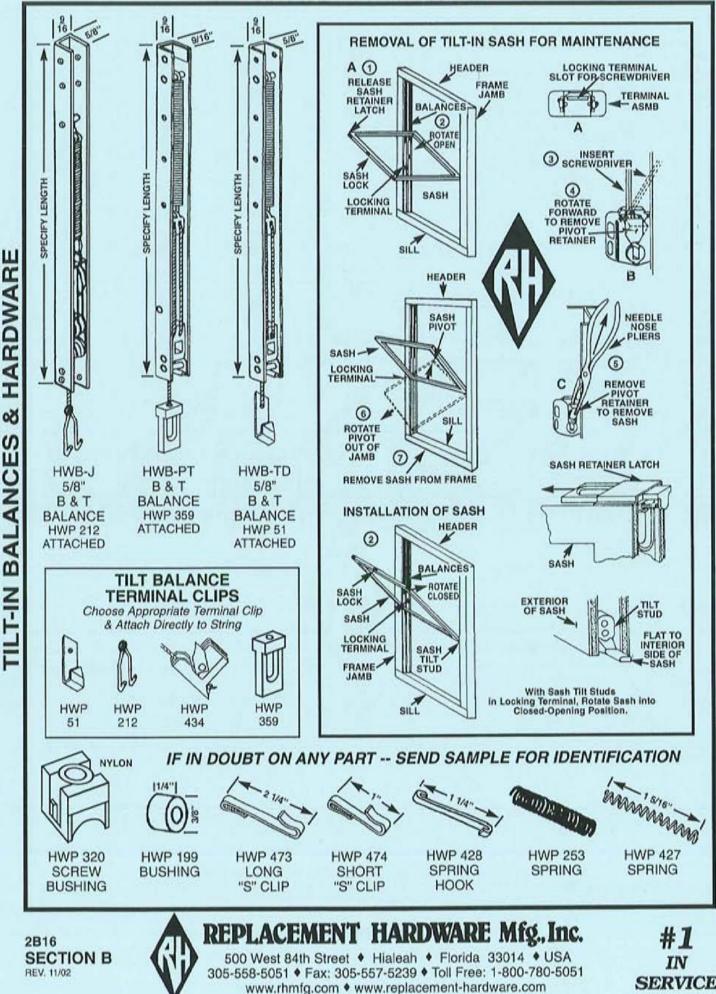

| INDEX                                         |                                        |                                              |                                           |                                           |                                                 |                                            |  |  |
|-----------------------------------------------|----------------------------------------|----------------------------------------------|-------------------------------------------|-------------------------------------------|-------------------------------------------------|--------------------------------------------|--|--|
| PART - PAGE                                   | PART - PAGE                            | PART - PAGE                                  | PART - PAGE                               | PART - PAGE                               | PART - PAGE                                     | PART - PAGE                                |  |  |
| ASH (PINK)<br>AWNING WINDOW<br>STORM SHUTTERS | AVH (WHITE)<br>AWNING WINDOW<br>HINGES | AWH (WHITE)<br>AWNING WINDOW<br>HARNESS ASMB | AWO (WHITE)<br>AWNING WINDOW<br>OPERATORS | AWO (WHITE)<br>AWNING WINDOW<br>OPERATORS | AWT (WHITE)<br>AWNING WINDOW<br>TORQUE BAR ARMS | AWV (WHITE)<br>AWNING WINDOW<br>VENT PARTS |  |  |
| 1 - 901                                       | 36 - 1C1                               | 1 - 1C4                                      | 53 - 1A14                                 | 120 - 1A22                                | 50 - 1F1                                        | 67 - 1D2                                   |  |  |
| 2 - 901                                       | 37 · 1C1                               | 2 - 104                                      | 54 - 1A16                                 | 121 - 1A23                                | 51 - 1F1                                        | 68 - 1D2                                   |  |  |
| 3 - 9C1                                       | 39 · 1C1                               | 3 - 104                                      | 55 - 1A11                                 | 122 - 1A14                                | 52 - 1F2                                        | 69 - 1D2                                   |  |  |
| 4 - 9C1                                       | 40 - 1C2                               | 4 - 1C4                                      | 56 - 1A16                                 | 123 - 1A14                                | 54 - 1F3                                        | 70 - 1D2                                   |  |  |
| 6 · 9C2                                       | 41 · 1C3                               | 5 - 1C4                                      | 57 - 1A16                                 | 124 - 1A18                                | 56 - 1F3                                        | 72 - 1D2                                   |  |  |
| 8 - 9C1                                       | 42 - 1C1                               | 6 - 1C4                                      | 58 - 1A17                                 | 125 - 1A13                                | 62 - 1F3                                        | 73 - 1D1                                   |  |  |
| 9 - 9C1                                       | 43 - 1C1                               | 7 - 104                                      | 59 - 1A10                                 | 127 - 1A18                                | 64 - 1F3                                        | 75 - 1D2                                   |  |  |
| 10 · 9C2                                      | 44 - 1C1                               | 8 - 1C4                                      | 60 - 1A10                                 | 128 - 1A7                                 |                                                 | 78 - 1D2                                   |  |  |
| 11 - 9C1                                      | 45 - 1C2                               | 9 - 104                                      | 62 · 1A16                                 | 129 - 1A7                                 | AWV (WHITE)                                     | 81 - 1D2                                   |  |  |
| 12 · 9C2                                      | 46 · 1C2                               |                                              | 63 - 1A16                                 | 130 - 1A18                                | AWNING WINDOW                                   | 82 - 1D5                                   |  |  |
| 13 - 902                                      | 50 - 1C3                               | AWO (WHITE)                                  | 64 - 1A16                                 | 131 - 1A22                                | VENT PARTS                                      | 83 - 1D5                                   |  |  |
| 14 · 9C2                                      | 51 · 1C3                               | AWNING WINDOW                                | 65 - 1A17                                 | 132 - 1418                                | 1 - 1C2, 1D5                                    | 86 - 1D5                                   |  |  |
| ATD muster                                    | 55 · 1C3                               | OPERATORS                                    | 66 - 1A17                                 | 133 - 1A22                                | 2 - 1D1                                         | 91 - 1D3                                   |  |  |
| ATB (WHITE)                                   | 56 - 1C3                               | 1 - 1A12                                     | 67 - 1A16                                 | 137 - 1A18                                | 3 - 1D5<br>4 - 1D5                              | 92 - 1D3<br>93 - 1D5                       |  |  |
| AWNING WINDOW                                 | 58 - 1C2                               | 2 · 1A11                                     | 68 - 1A11                                 | 139 - 1A22<br>140 - 1A10                  | 5 - 1D5                                         | 96 - 1D5                                   |  |  |
| TORQUE BAR                                    | 59 - 1C3                               | 3 - 1416                                     | 69 - 1A16                                 |                                           | 6 - 1D5                                         | 90 - 105                                   |  |  |
| ASSEMBLY<br>1 - 1A8                           | 60 - 1C3<br>61 - 1C3                   | 4 - 1A16<br>5 - 1A12                         | 70 - 1A14<br>71 - 1A17                    | 150 - 1A23<br>157 - 1A16                  | 7 - 1D3                                         | CDB (SALMON)                               |  |  |
| 3 - 1A8                                       | 62 - 1C3                               | 6 - 1A16                                     | 72 - 1A7                                  | 107 - 1410                                | 8 - 1D5                                         | CLOSET DOOR                                |  |  |
| 11 - 148                                      | 64 · 1C3                               | 7 · 1A11                                     | 73 - 1A7                                  | AWT (WHITE)                               | 9 - 1D1                                         | BY-PASS                                    |  |  |
| 16 - 1A8                                      | 65 - 1C3                               | 8 - 1A12                                     | 74 - 1A17                                 | AWNING WINDOW                             | 10 - 1D3                                        | 4 - 7A5                                    |  |  |
| 20 - 148                                      | 69 - 1C3                               | 9 - 1A12                                     | 75 - 1A14                                 | TORQUE BAR ARMS                           | 11 - 1D3                                        | 5 - 7A3                                    |  |  |
| 23 - 148                                      | 70 - 103                               | 10 - 1A11                                    | 75REP-1A14                                | 1 - 1F2                                   | 12 - 1D5                                        | 6 - 7A3                                    |  |  |
| 24 - 1A8                                      | 10-100                                 | 11 - 1A12                                    | 76 - 1A22                                 | 2 - 1F2                                   | 13 - 1D1                                        | 7 - 7A3                                    |  |  |
| 26 - 1A8                                      | AWB (WHITE)                            | 12 - 1A15                                    | 77 - 1A14                                 | 3 - 1F2                                   | 14 - 1D3                                        | 8 - 7A1                                    |  |  |
| 30 - 1A8                                      | AWNING WINDOW                          | 13 - 1A16                                    | 78 - 1A7                                  | 4 - 1F2                                   | 15 - 1D3                                        | 9 - 7A1                                    |  |  |
| 34 · 1AB                                      | TORQUE BAR                             | 14 - 1A15                                    | 79 - 1A10                                 | 5 - 1F2                                   | 16 - 1D1                                        | 10 - 7A1                                   |  |  |
| 35 - 1A8                                      | BEARINGS                               | 15 - 1A16                                    | 80 - 1A17                                 | 6 - 1F2                                   | 17 - 1D4                                        | 12 - 7A2                                   |  |  |
| 37 · 1A8                                      | 1 - 1E1                                | 16 - 1A12                                    | 81 - 1A17                                 | 7 - 1F2                                   | 20 - 1D2                                        | 13 - 7A2                                   |  |  |
| 39 - 1A8                                      | 2 - 1E1                                | 17 · 1A11                                    | 82 - 1A23                                 | 8 - 1F1                                   | 21 - 1D3                                        | 16 - 7A1                                   |  |  |
| 45 - 1A8                                      | 3 - 1E1                                | 18 - 1A16                                    | 83 - 1A10                                 | 10 - 1F1                                  | 22 - 1A8                                        | 17 - 7A3                                   |  |  |
| 46 - 1A8                                      | 4 - 1E1                                | 19 - 1A11                                    | 84 - 1A13                                 | 11 - 1F2                                  | 23 - 1D4                                        | 18 - 7A1                                   |  |  |
| 49 · 1A8                                      | 5 - 1E1                                | 20 - 1A16                                    | 85 - 1A10                                 | 12 - 1F2                                  | 24 - 1D4                                        | 19 - 7A1                                   |  |  |
| 60 - 1A8                                      | 6 - 1E1                                | 21 · 1A7                                     | 87 - 1A23                                 | 15 - 1F1                                  | 25 - 1D4                                        | 20 - 7A1                                   |  |  |
| 62 · 1A8                                      | 7 - 1E1                                | 22 - 1A13                                    | 88 - 1A18                                 | 16 - 1F1                                  | 26 - 1D4                                        | 21 · 7A1                                   |  |  |
| and they                                      | 8 · 1E1                                | 23 · 1A16                                    | 89 - 1A22                                 | 17 - 1F2                                  | 27 · 1D4                                        | 22 · 7A1                                   |  |  |
| AVH (WHITE)                                   | 9 - 1E1                                | 24 - 1A13                                    | 90 - 1A22                                 | 18 - 1F1                                  | 28 · 1D3                                        | 23 - 7A2                                   |  |  |
| AWNING WINDOW                                 | 10 - 1E1                               | 25 - 1A16                                    | 92 - 1A12                                 | 20 - 1F2                                  | 29 - 1D3                                        | 24 · 7A2                                   |  |  |
| HINGES                                        | 12 · 1E1                               | 27 · 1A19                                    | 93 - 1A13                                 | 21 - 1F2                                  | 30 - 105                                        | 25 - 7A2                                   |  |  |
| 3 - 1C1                                       | 13 · 1E1, 1E2                          | 28 - 1A19                                    | 94W - 1A23                                | 23 - 1F2                                  | 31 - 1D3                                        | 26 · 7A2                                   |  |  |
| 6 - 1C1                                       | 14 - 1E1                               | 29 - 1A19                                    | 95 - 1A10                                 | 24 - 1F1                                  | 32 - 104                                        | 27 · 7A2                                   |  |  |
| 8 · 1C1                                       | 15 · 1E1                               | 30 - 1A19                                    | 96 - 1A23                                 | 25 - 1F2                                  | 33 · 1D4                                        | 28 · 7A2                                   |  |  |
| 9 - 1C3                                       | 16 · 1E1                               | 31 - 1A19                                    | 97 - 1A12,                                | 26 - 1F2                                  | 34 · 1D4                                        | 29 · 7A1                                   |  |  |
| 10 - 101                                      | 17 · 1E1                               | 32 - 1A7                                     | 1A13                                      | 27 - 1F3                                  | 35 · 1C4, 1D4                                   | 30 · 7A2                                   |  |  |
| 11 - 101                                      | 18 · 1E1                               | 33 - 1A12                                    | 98 - 1A22                                 | 29 - 1F2                                  | 36 - 103                                        | 33 - 7A2                                   |  |  |
| 12 - 1A19, 1C1                                | 19 · 1E1                               | 34 - 1415                                    | 99 - 1A11                                 | 30 - 1F2                                  | 40 · 1D5                                        | 34 · 7A3                                   |  |  |
| 13 - 1A19, 1C1                                | 20 · 1E1                               | 36 - 1A19                                    | 103 - 1A23                                | 31 - 1F2                                  | 41 - 1D4<br>42 - 1D1                            | 36 - 7A1<br>38 - 7A2                       |  |  |
| 14 - 101                                      | 21 - 1E1                               | 37 - 1A15                                    | 104 - 1A13                                | 32 - 1F2<br>33 - 1F2                      | 43 - 104                                        | 39 - 7A1                                   |  |  |
| 15 - 101                                      | 22 · 1E1                               | 38 - 1A17                                    | 105 - 1A13                                | 34 - 1F2                                  | 44 - 104                                        | 40 - 7A4                                   |  |  |
| 17 - 101                                      | 27 - 1E1                               | 39 - 1A10                                    | 106 - 1A14                                | 36 - 1F1                                  | 45 · 1D2                                        | 41 - 7A1                                   |  |  |
| 18 - 1C2<br>19 - 1C2                          | 28 · 1E1<br>29 · 1E1 1E2               | 40 - 1A15<br>41 - 1A10                       | 107 - 1A18<br>108 - 1A16                  | 37 - 1F2                                  | 48 · 1D1                                        | 42 - 7A4                                   |  |  |
| 20 - 103                                      | 29 - 1E1, 1E2<br>20 - 1E2              | 41 - 1A10<br>42 - 1A12                       | 109 - 1A12                                | 38 - 1F2                                  | 49 - 1D1                                        | 43 - 7A4                                   |  |  |
| 23 - 103                                      | 30 - 1E2<br>31 - 1E1                   | 43 - 1A12                                    | 110 - 1A7                                 | 39 - 1F2                                  | 51 - 1D1                                        | 44 - 7A2                                   |  |  |
| 24 - 102                                      | 33 - 1E1                               | 44 - 1A15                                    | 111 - 1A8                                 | 40 - 1F1                                  | 53 - 1D1                                        | 45 - 7A2                                   |  |  |
| 25 - 102                                      | 34 - 1E1                               | 45 - 1A15                                    | 112 - 1A13                                | 41 - 1F1                                  | 54 - 1D1                                        | 46 - 7A2                                   |  |  |
| 26 - 101                                      | 35 - 1E1                               | 46 - 1A13                                    | 113 - 1A15                                | 41 - 1F1                                  | 56 - 1D1                                        | 47 - 7A2                                   |  |  |
| 27 - 102                                      | 36 - 1E1                               | 48 - 1415                                    | 114 - 1A23                                | 43 - 1F1                                  | 58 - 1D3                                        | 48 - 7A2                                   |  |  |
| 31 - 102                                      | 37 - 1E1                               | 49 - 1A11                                    | 114M - 1A22                               | 44 - 1F1                                  | 59 · 1D3                                        | 49 - 7A3                                   |  |  |
| 32 - 102                                      | 39 - 1E2                               | 50 - 1A14                                    | 115 - 1A22                                | 45 - 1F1                                  | 63 - 1D1                                        | 50 - 7A4                                   |  |  |
| 33 - 101                                      | 40 - 1E2                               | 50S - 1A14                                   | 116 - 1A18                                | 46 - 1F1                                  | 64 - 1D1                                        | 51 - 7A4                                   |  |  |
| 34 - 102                                      | 41 - 1E2                               | 51 - 1A17                                    | 117 - 1A13                                | 47 - 1F1                                  | 65 - 1D2                                        | 52 - 7A4                                   |  |  |
|                                               | 1 1 1 1 1 1 1 1 1 1 1 1 1 1 1 1 1 1 1  |                                              |                                           |                                           | N.N. 1 10 10                                    |                                            |  |  |