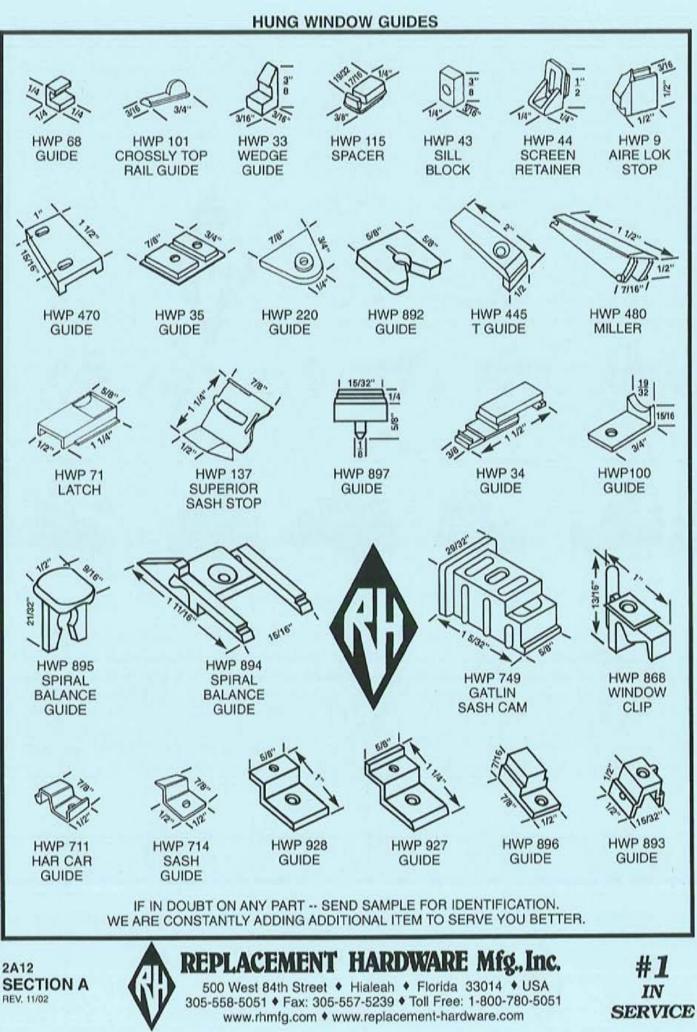

**REPLACEMENT HARDWARE Mfg., Inc.** 

500 West 84 Street, Hialeah, FL 33014 (305) 558-5051 • FAX 305-557-5239 • NATIONAL 800-780-5051

| INDEX                          |                               |                          |                          |                          |                          |                         |  |  |
|--------------------------------|-------------------------------|--------------------------|--------------------------|--------------------------|--------------------------|-------------------------|--|--|
| PART - PAGE                    | PART - PAGE                   | PART - PAGE              | PART - PAGE              | PART - PAGE              | PART - PAGE              | PART - PAGE             |  |  |
| HWP (BLUE)                     | HWP (BLUE)                    | HWP (BLUE)               | HWP (BLUE)               | HWP (BLUE)               | HWP (BLUE)               | HWP (BLUE)              |  |  |
| HUNG WINDOW                    | HUNG WINDOW                   | HUNG WINDOW              | HUNG WINDOW              | HUNG WINDOW              | HUNG WINDOW              | HUNG WINDOW             |  |  |
| PARTS                          | PARTS                         | PARTS                    | PARTS                    | PARTS                    | PARTS                    | PARTS                   |  |  |
| 28 - 2B8                       | 99 - 2A12                     | 184M - 2B2               | 266 - 2A4, 2A10          | 347 - 2B11               | 435 - 2A8                | 508 - 2B4               |  |  |
| 29 - 2A11                      | 100 - 2A11                    | 185 - 2B2                | 267 - 2A13               | 348 - 2812               | 436 - 2B15               | 509 - 2B4               |  |  |
| 30 - 287                       | 101 - 2A12                    | 186 - 2B11               | 271 - 2B2                | 349 - 2A7                | 437 - 2B11               | 510 - 2B4               |  |  |
| 31 - 287                       | 102 - 2A5, 2A6                | 187 - 2B10               | 272 - 2A7                | 350 - 2A2, 2A7           | 439 - 2811               | 511 - 2A6               |  |  |
| 32 - 2A6                       | 103 - 2A2, 2A7                | 188 - 2B10               | 274 - 2A14               | 351 - 2815               | 440 - 2A11               | 512 - 2B4               |  |  |
| 33 - 2A12<br>34 - 2A12         | 104 - 2B7<br>105 - 2B7        | 190 - 2B10               | 276 · 282                | 358 - 2A9                | 442 - 2A4, 2A7           | 513 - 2B4               |  |  |
| 35 - 2A12                      | 106 - 2B7                     | 191 - 2B10<br>193 - 2A2  | 277 · 2B2<br>279 · 2A7   | 360 - 2A9                | 443 - 2A8                | 514 - 2B4               |  |  |
| 36 - 2A12                      | 107 - 2B7                     | 194 - 2A2, 2A15          | 280 - 2A13               | 361 - 2A9<br>362 - 2A9   | 444 - 2A13<br>445 - 2A12 | 515 - 2B2               |  |  |
| 37 - 287                       | 108 - 2B7                     | 195 - 2B17               | 282 - 2811               | 363 - 2A11               | 446 - 2B1                | 516 - 284<br>517 - 2A6  |  |  |
| 38 - 2B7                       | 109 - 2A6                     | 196 - 2B18               | 283 - 2A10               | 366 - 2811               | 447 - 281                | 518 - 285               |  |  |
| 39 - 2B7                       | 110 - 2A6                     | 197 · 2B17               | 286 - 2A8, 2C1           | 367 - 2A7                | 448 - 2A13               | 520 - 285               |  |  |
| 40 - 2B7                       | 111 - 2A6                     | 198 - 2B17               | 287 - 2812               | 368 - 2C1                | 449 - 2811, 2812         | 523 - 285               |  |  |
| 43 - 2A12                      | 112 - 2A10                    | 199 · 2B18               | 288 - 2812               | 369 - 2A10               | 450 - 2811, 2812         | 524 - 285               |  |  |
| 44 - 2A12                      | 114 - 2A6                     | 200 - 2B18               | 289 · 2B12               | 370 - 2A10               | 451 - 287                | 525 - 2B5               |  |  |
| 45 - 2A6                       | 115 - 2A12                    | 201 - 2B16               | 294 - 2B12               | 371 - 286                | 452 - 286                | 526 - 285               |  |  |
| 47 - 2A13, 2B11                | 116 - 2A11                    | 203 - 2B11               | 296 - 2A13               | 372 - 286                | 453 - 2B6                | 527 - 2B5               |  |  |
| 48 - 2B10                      | 117 - 2A11                    | 204 - 2B11               | 298 - 2A9                | 375 - 282                | 454 - 2A16               | 528 - 2A16              |  |  |
| 49 - 2A6                       | 119 - 288                     | 205 - 2A11               | 299 - 2A9                | 376 - 2B15               | 455 - 2812               | 529 - 2B5               |  |  |
| 50 - 2A6                       | 120 - 282                     | 206 - 2B2                | 300 - 2A9                | 377 - 2A7                | 456 - 2B12               | 532 - 285               |  |  |
| 51 - 283, 2810,                | 121 - 282                     | 207 - 2B2                | 301 - 2A9                | 378 - 2B15               | 457 - 2811               | 533 - 285               |  |  |
| 2816                           | 122 - 2810                    | 208 - 2B11               | 302 - 2A9                | 379 - 2B15               | 458 - 2B2, 2B14          | 534 - 285               |  |  |
| 52 - 287<br>54 - 2A12          | 125 - 2A11<br>126 - 2A5, 2A11 | 209 - 2B13               | 303 - 2A9                | 380 - 2815               | 459 - 2B15               | 546 - 283               |  |  |
| 55 - 2A12                      | 130 - 2B10                    | 210 - 2B18<br>211 - 2B17 | 304 - 2A9                | 381 - 2815               | 466 - 289                | 547 - 2B3               |  |  |
| 56 - 2B6                       | 135 - 2A7                     | 212 - 2B16               | 305 - 2A9<br>306 - 2A8   | 382 - 2A6, 2A7           | 467 - 289                | 560 - 2B4               |  |  |
| 57 - 2B6                       | 136 - 2810                    | 214 - 2B13               | 308 - 286                | 383 - 2A15               | 468 - 2A7                | 561 - 283               |  |  |
| 58 - 2B7                       | 137 - 2A12                    | 215 - 2A10               | 309 - 2A10               | 384 - 2B12<br>387 - 2B11 | 469 - 2814<br>470 - 2A12 | 562 - 285<br>700 - 2C1  |  |  |
| 59 · 2A6                       | 140 - 2B7                     | 216 - 2A10               | 310 - 2811               | 390 - 2A7                | 473 - 2B18               | 701 - 288               |  |  |
| 60 - 2A11                      | 141 - 2813                    | 217 - 2B10, 2B11         | 311 - 2815               | 392 - 2A4, 2A7           | 474 - 2B18               | 702 - 288               |  |  |
| 62 · 2A6                       | 142 - 2813                    | 220 - 2A12               | 312 - 2A7                | 393 - 2A7                | 475L - 2B18              | 703 - 2A10              |  |  |
| 63 - 2B8                       | 143 - 2813                    | 221 - 2A8, 2C1           | 313 · 2A4, 2A7           | 394 - 2A6, 2A7           | 475R - 2B18              | 704 - 2814              |  |  |
| 64 - 2A12                      | 144 - 287                     | 223 - 2A6, 2A7           | 314 - 282, 2812          | 396 - 2A7                | 476 - 2A14               | 705 - 2B8               |  |  |
| 65 - 2A12                      | 145 - 2B17                    | 224 - 2810               | 315 - 2A10               | 397 · 2A7                | 477 - 2B14               | 706 - 2B11, 2B13        |  |  |
| 66 - 2A12                      | 146 - 2B17                    | 225 - 2810               | 316 - 2B12               | 401 - 2A7                | 478 - 2B14               | 708 - 2B17              |  |  |
| 68 - 2A12                      | 147 - 2B13                    | 226 - 2813               | 317 - 2B6                | 403 - 2812               | 479 - 2814               | 709 - 2B8               |  |  |
| 69 - 2A12                      | 150 - 2817                    | 230 - 2A16               | 318 - 2B6                | 404 - 2817               | 480 - 2A12               | 711 - 2A12              |  |  |
| 71 - 2A12                      | 151 - 2B17                    | 231 - 2A16               | 319 - 2A8                | 405 - 2811               | 481 - 2814               | 712 - 2B18              |  |  |
| 74 - 2A11                      | 156 - 2B10                    | 232 - 2B2                | 321 - 2A10               | 406 · 2B6                | 482 - 289                | 713 - 2A11              |  |  |
| 75 - 2A5, 2A6                  | 159 · 2B10                    | 233 - 286                | 322 - 2B6                | 408 - 2B11               | 483 - 289                | 714 - 2A12              |  |  |
| 76 - 2A6                       | 161 - 2B15                    | 234 - 2A13               | 323 - 2A13               | 409 - 2B17               | 484 - 289                | 718 - 2B14              |  |  |
| 77 - 2A3, 2A6<br>78 - 2A6, 2B2 | 162 - 2B10<br>163 - 2B10      | 235 - 286                | 324 - 286                | 410 - 2A10               | 485 - 289                | 719 - 288               |  |  |
| 79 - 2A11                      | 165 - 2A11                    | 236 - 288<br>237 - 288   | 325 - 2B12<br>326 - 2B12 | 412 - 2A8                | 486 - 289                | 720 - 2A8, 2C1          |  |  |
| 80 - 2A11                      | 166 - 2A11                    | 241 - 286                | 327 - 2A3, 2A10          | 413 - 2B12               | 487 - 289                | 724 - 2B17              |  |  |
| 81 - 2A11                      | 167 - 2A11                    | 242 - 289                | 328 - 282                | 414 - 2B6<br>415 - 2A7   | 488 - 2B14, 2B2          | 725 - 2A7               |  |  |
| 82 - 2A11                      | 168 - 2A6, 2A7                | 247 - 2B17               | 330 - 2A10               | 416 - 2812               | 489 - 289<br>490 - 289   | 726 - 2A8               |  |  |
| 83 - 2A11                      | 169 - 2A6                     | 248 - 2818               | 331 - 2A10               | 417 - 2B18               | 491 - 2B14               | 727 - 289<br>728 - 2A10 |  |  |
| 85 - 2A11                      | 170 - 287                     | 249 - 2B17               | 332 - 2A7                | 418 - 2B18               | 492 - 2B14               | 729 - 289               |  |  |
| 86 - 2A11                      | 171 - 2B10                    | 250 - 2B16               | 333 - 2A10               | 419 - 2B12               | 493 - 2B14               | 731 - 2A14              |  |  |
| 87 - 2A11                      | 172 - 2810                    | 251 - 2B18               | 334 - 2A8                | 420 - 2A13               | 494 - 2B13               | 733 - 2B2               |  |  |
| 88 - 2A11                      | 173 - 2B10                    | 252 - 2B17               | 336 - 2A13               | 421 - 2814               | 495 - 2A11               | 734 - 2813              |  |  |
| 89 - 2A3, 2A11                 | 174 - 2B10                    | 253 - 2B18               | 337 - 2A7                | 422 - 2A9                | 496 - 2B15               | 736 - 2B14              |  |  |
| 90 - 2A11                      | 175 - 2B10                    | 254L - 2B17              | 338 - 2A10               | 423 - 2B18               | 497 · 2B15               | 737 - 2B14              |  |  |
| 91 - 2A12, 2A13,               | 176 - 288                     | 254R - 2B17              | 339 - 2A4, 2A8,          | 424 - 2A10               | 498 - 2A14               | 738 - 2813              |  |  |
| 2B11                           | 177 - 288                     | 255 - 2818               | 2A10                     | 426 - 2B18               | 499 - 2A11               | 739 - 2814              |  |  |
| 92 - 2B7                       | 178 - 287                     | 256 - 2A5, 2A7           | 340 - 2A13               | 427 - 2B18               | 501 · 2B4                | 740 - 2A11              |  |  |
| 93 - 2B2, 2B3,<br>2B10         | 179 - 2B7                     | 257 - 2A13               | 341 - 2A13               | 428 - 2B18               | 502 - 2B2                | 741 - 2A14              |  |  |
| 2B10<br>95 - 2B13              | 180 - 288                     | 258 - 2A16               | 342 - 2A13               | 429 - 2B2, 2B12          | 503 - 2B4                | 742 - 2A14              |  |  |
| 96 - 286                       | 181 - 287                     | 261 - 2A3, 2A10          | 343 - 2A13               | 430 - 2B18               | 504 - 2B4                | 743 - 2A14              |  |  |
| 97 - 286, 287                  | 182 - 2813<br>183 - 282       | 263 - 286                | 344 - 2A8                | 431 - 2B18               | 505 - 2B4                | 745 - 2A7               |  |  |
| 98 - 287                       | 184 - 282                     | 264 - 2B12<br>265 - 2A12 | 345 - 2A8<br>346 - 2A8   | 432 - 2B17               | 506 - 2B4                | 746 - 2A10              |  |  |
|                                | TOT EDE                       | EAD - FUIL               | 010-210                  | 434 - 2B16               | 507 - 2B4                | 747 - 2A10              |  |  |