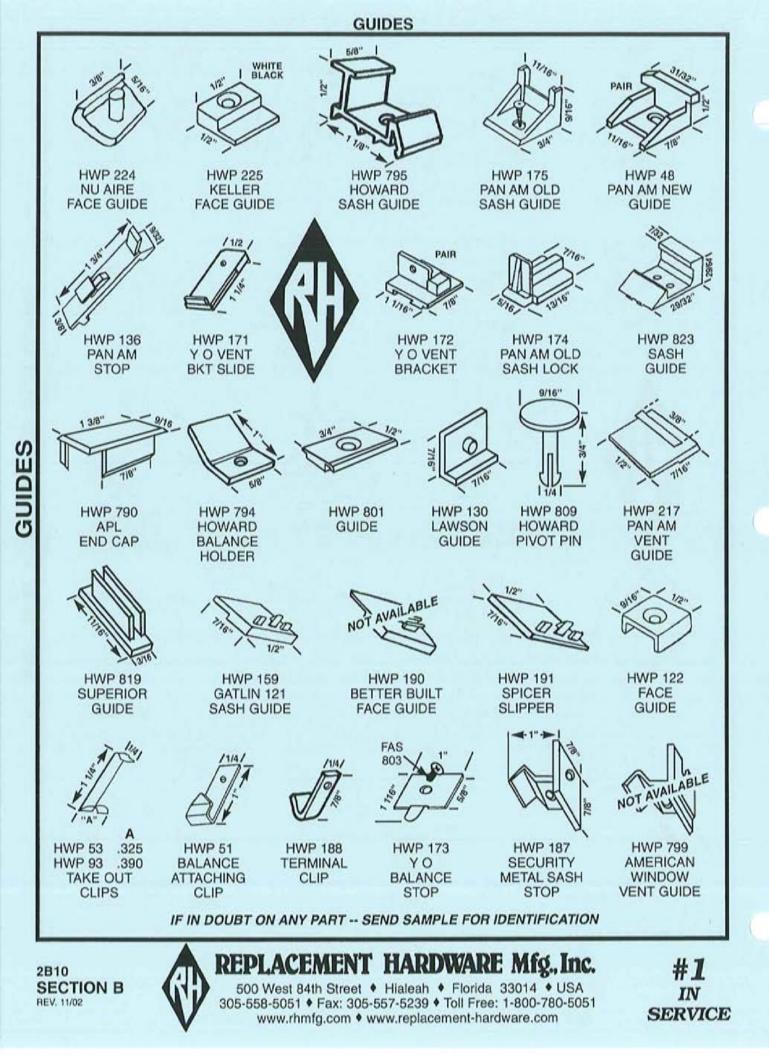

BALANCES & PARTS



& PARTS 3/8" HUNG WINDOW B&T BALANCES



HUNG WINDOW BALANCES & PARTS





So B 5/8" FOR ETS S END CEMENT A REPI



#1 IN SERVICE

**HWP 863** 

CAPITAL

**HWP 308** 

500 West 84th Street ♦ Hialeah ♦ Florida 33014 ♦ USA 305-558-5051 ♦ Fax: 305-557-5239 ♦ Toll Free: 1-800-780-5051 www.rhmfg.com ♦ www.replacement-hardware.com

**HWP 241** 

CAPITAL

**REPLACEMENT HARDWARE Mfg., Inc.** 

**HWP 318** 

ACORN

5/8" B & T BALANCE PARTS

**HWP 233** 

**GENERAL BRONZE** 

**2B6** 

REV. 11/02

**SECTION 6** 

5/8" B & T BALANCE TOPS



TOPS BALANCE -80 B 5/8"



**BALANCE BOTTOMS** F 00 8 5/8"

**2B8** SECTION B REV. 11/02

305-558-5051 + Fax: 305-557-5239 + Toll Free: 1-800-780-5051 www.rhmfg.com • www.replacement-hardware.com

IN SERVICE

### 5/8" B & T BALANCE BOTTOMS







REV. 1/99







SASH CAMS



### **TILT-IN BALANCES & HARDWARE**



TILT-IN BALANCES & HARDWAR

SERVICE



TILT-IN ACCESSORIES

TILT-IN ACCESSORIES



TILT-IN ACCESSORIES

WINDOW BALANCES

## VINYL JAMBLINERS FOR WOOD WINDOWS

### REPAIR YOUR OLD WOOD WINDOWS

JAMBLINERS ARE AVAILABLE IN SEVERAL CONFIGURATIONS TO FIT YOUR REQUIREMENTS

### CONTACT CUSTOMER SERVICE FOR MORE INFORMATION



HWP 833 FRICTION SHOE HWP 849 NEWELL FRICTION SHOE

W/BRACKET

USES PROVEN BLOCK & TACKLE BALANCE TILT SYSTEMS FOR EFFICIENT OPERATION

IF IN DOUBT ON ANY PART -- SEND SAMPLE FOR IDENTIFICATION. WE ARE CONSTANTLY ADDING ADDITIONAL ITEMS TO SERVE YOU BETTER.

# **OVERHEAD BALANCE SERIES**

> HWB-WM OVERHEAD SERIES

SPECIFY SIZE & WEIGHT

#**1** IN SERVICE

SIZ



REPLACEMENT HARDWARE Mfg., Inc. 500 Wes