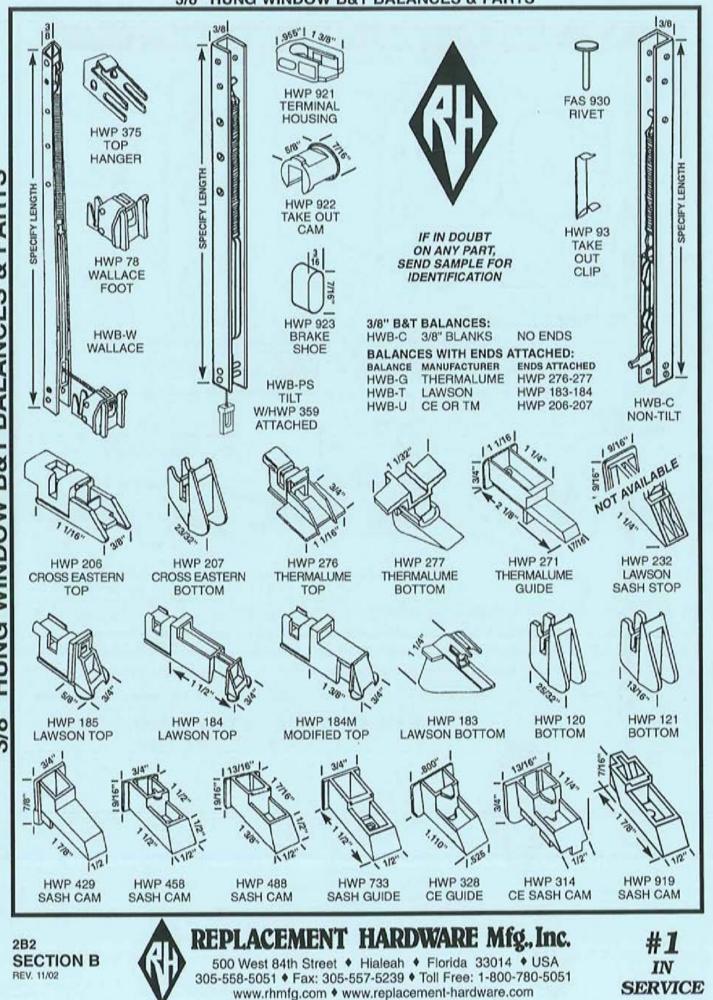

**REPLACEMENT HARDWARE Mfg., Inc.** 

500 West 84 Street, Hialeah, FL 33014 (305) 558-5051 • FAX 305-557-5239 • NATIONAL 800-780-5051

| INDEX                          |                               |                          |                          |                          |                          |                         |  |  |
|--------------------------------|-------------------------------|--------------------------|--------------------------|--------------------------|--------------------------|-------------------------|--|--|
| PART - PAGE                    | PART - PAGE                   | PART - PAGE              | PART - PAGE              | PART - PAGE              | PART - PAGE              | PART - PAGE             |  |  |
| HWP (BLUE)                     | HWP (BLUE)                    | HWP (BLUE)               | HWP (BLUE)               | HWP (BLUE)               | HWP (BLUE)               | HWP (BLUE)              |  |  |
| HUNG WINDOW                    | HUNG WINDOW                   | HUNG WINDOW              | HUNG WINDOW              | HUNG WINDOW              | HUNG WINDOW              | HUNG WINDOW             |  |  |
| PARTS                          | PARTS                         | PARTS                    | PARTS                    | PARTS                    | PARTS                    | PARTS                   |  |  |
| 28 - 2B8                       | 99 - 2A12                     | 184M - 2B2               | 266 - 2A4, 2A10          | 347 - 2B11               | 435 - 2A8                | 508 - 2B4               |  |  |
| 29 - 2A11                      | 100 - 2A11                    | 185 - 2B2                | 267 - 2A13               | 348 - 2812               | 436 - 2B15               | 509 - 2B4               |  |  |
| 30 - 287                       | 101 - 2A12                    | 186 - 2B11               | 271 - 2B2                | 349 - 2A7                | 437 - 2B11               | 510 - 2B4               |  |  |
| 31 - 287                       | 102 - 2A5, 2A6                | 187 - 2B10               | 272 - 2A7                | 350 - 2A2, 2A7           | 439 - 2811               | 511 - 2A6               |  |  |
| 32 - 2A6                       | 103 - 2A2, 2A7                | 188 - 2B10               | 274 - 2A14               | 351 - 2815               | 440 - 2A11               | 512 - 2B4               |  |  |
| 33 - 2A12<br>34 - 2A12         | 104 - 2B7<br>105 - 2B7        | 190 - 2B10               | 276 · 282                | 358 - 2A9                | 442 - 2A4, 2A7           | 513 - 2B4               |  |  |
| 35 - 2A12                      | 106 - 2B7                     | 191 - 2B10<br>193 - 2A2  | 277 · 2B2<br>279 · 2A7   | 360 - 2A9                | 443 - 2A8                | 514 - 2B4               |  |  |
| 36 - 2A12                      | 107 - 2B7                     | 194 - 2A2, 2A15          | 280 - 2A13               | 361 - 2A9<br>362 - 2A9   | 444 - 2A13<br>445 - 2A12 | 515 - 2B2               |  |  |
| 37 - 287                       | 108 - 2B7                     | 195 - 2B17               | 282 - 2811               | 363 - 2A11               | 446 - 2B1                | 516 - 284<br>517 - 2A6  |  |  |
| 38 - 2B7                       | 109 - 2A6                     | 196 - 2B18               | 283 - 2A10               | 366 - 2811               | 447 - 281                | 518 - 285               |  |  |
| 39 - 2B7                       | 110 - 2A6                     | 197 · 2B17               | 286 - 2A8, 2C1           | 367 - 2A7                | 448 - 2A13               | 520 - 285               |  |  |
| 40 - 2B7                       | 111 - 2A6                     | 198 - 2B17               | 287 - 2812               | 368 - 2C1                | 449 - 2811, 2812         | 523 - 285               |  |  |
| 43 - 2A12                      | 112 - 2A10                    | 199 · 2B18               | 288 - 2812               | 369 - 2A10               | 450 - 2811, 2812         | 524 - 285               |  |  |
| 44 - 2A12                      | 114 - 2A6                     | 200 - 2B18               | 289 · 2B12               | 370 - 2A10               | 451 - 287                | 525 - 2B5               |  |  |
| 45 - 2A6                       | 115 - 2A12                    | 201 - 2B16               | 294 - 2B12               | 371 - 286                | 452 - 286                | 526 - 285               |  |  |
| 47 - 2A13, 2B11                | 116 - 2A11                    | 203 - 2B11               | 296 - 2A13               | 372 - 286                | 453 - 2B6                | 527 - 2B5               |  |  |
| 48 - 2B10                      | 117 - 2A11                    | 204 - 2B11               | 298 - 2A9                | 375 - 282                | 454 - 2A16               | 528 - 2A16              |  |  |
| 49 - 2A6                       | 119 - 288                     | 205 - 2A11               | 299 - 2A9                | 376 - 2B15               | 455 - 2812               | 529 - 2B5               |  |  |
| 50 - 2A6                       | 120 - 282                     | 206 - 2B2                | 300 - 2A9                | 377 - 2A7                | 456 - 2B12               | 532 - 285               |  |  |
| 51 - 283, 2810,                | 121 - 282                     | 207 - 2B2                | 301 - 2A9                | 378 - 2B15               | 457 - 2811               | 533 - 285               |  |  |
| 2816                           | 122 - 2810                    | 208 - 2B11               | 302 - 2A9                | 379 - 2B15               | 458 - 2B2, 2B14          | 534 - 285               |  |  |
| 52 - 287<br>54 - 2A12          | 125 - 2A11<br>126 - 2A5, 2A11 | 209 - 2B13               | 303 - 2A9                | 380 - 2815               | 459 - 2B15               | 546 - 283               |  |  |
| 55 - 2A12                      | 130 - 2B10                    | 210 - 2B18<br>211 - 2B17 | 304 - 2A9                | 381 - 2815               | 466 - 289                | 547 - 2B3               |  |  |
| 56 - 2B6                       | 135 - 2A7                     | 212 - 2B16               | 305 - 2A9<br>306 - 2A8   | 382 - 2A6, 2A7           | 467 - 289                | 560 - 2B4               |  |  |
| 57 - 2B6                       | 136 - 2810                    | 214 - 2B13               | 308 - 286                | 383 - 2A15               | 468 - 2A7                | 561 - 283               |  |  |
| 58 - 2B7                       | 137 - 2A12                    | 215 - 2A10               | 309 - 2A10               | 384 - 2B12<br>387 - 2B11 | 469 - 2814<br>470 - 2A12 | 562 - 285<br>700 - 2C1  |  |  |
| 59 · 2A6                       | 140 - 2B7                     | 216 - 2A10               | 310 - 2811               | 390 - 2A7                | 473 - 2B18               | 701 - 288               |  |  |
| 60 - 2A11                      | 141 - 2813                    | 217 - 2B10, 2B11         | 311 - 2815               | 392 - 2A4, 2A7           | 474 - 2B18               | 702 - 288               |  |  |
| 62 · 2A6                       | 142 - 2813                    | 220 - 2A12               | 312 - 2A7                | 393 - 2A7                | 475L - 2B18              | 703 - 2A10              |  |  |
| 63 - 2B8                       | 143 - 2813                    | 221 - 2A8, 2C1           | 313 · 2A4, 2A7           | 394 - 2A6, 2A7           | 475R - 2B18              | 704 - 2814              |  |  |
| 64 - 2A12                      | 144 - 287                     | 223 - 2A6, 2A7           | 314 - 282, 2812          | 396 - 2A7                | 476 - 2A14               | 705 - 2B8               |  |  |
| 65 - 2A12                      | 145 - 2B17                    | 224 - 2810               | 315 - 2A10               | 397 · 2A7                | 477 - 2B14               | 706 - 2B11, 2B13        |  |  |
| 66 - 2A12                      | 146 - 2B17                    | 225 - 2810               | 316 - 2B12               | 401 - 2A7                | 478 - 2B14               | 708 - 2B17              |  |  |
| 68 - 2A12                      | 147 - 2B13                    | 226 - 2813               | 317 - 2B6                | 403 - 2812               | 479 - 2814               | 709 - 2B8               |  |  |
| 69 - 2A12                      | 150 - 2817                    | 230 - 2A16               | 318 - 2B6                | 404 - 2817               | 480 - 2A12               | 711 - 2A12              |  |  |
| 71 - 2A12                      | 151 - 2B17                    | 231 - 2A16               | 319 - 2A8                | 405 - 2811               | 481 - 2814               | 712 - 2B18              |  |  |
| 74 - 2A11                      | 156 - 2B10                    | 232 - 2B2                | 321 - 2A10               | 406 · 2B6                | 482 - 289                | 713 - 2A11              |  |  |
| 75 - 2A5, 2A6                  | 159 · 2B10                    | 233 - 286                | 322 - 2B6                | 408 - 2B11               | 483 - 289                | 714 - 2A12              |  |  |
| 76 - 2A6                       | 161 - 2B15                    | 234 - 2A13               | 323 - 2A13               | 409 - 2B17               | 484 - 289                | 718 - 2B14              |  |  |
| 77 - 2A3, 2A6<br>78 - 2A6, 2B2 | 162 - 2B10<br>163 - 2B10      | 235 - 286                | 324 - 286                | 410 - 2A10               | 485 - 289                | 719 - 288               |  |  |
| 79 - 2A11                      | 165 - 2A11                    | 236 - 288<br>237 - 288   | 325 - 2B12<br>326 - 2B12 | 412 - 2A8                | 486 - 289                | 720 - 2A8, 2C1          |  |  |
| 80 - 2A11                      | 166 - 2A11                    | 241 - 286                | 327 - 2A3, 2A10          | 413 - 2B12               | 487 - 289                | 724 - 2B17              |  |  |
| 81 - 2A11                      | 167 - 2A11                    | 242 - 289                | 328 - 282                | 414 - 2B6<br>415 - 2A7   | 488 - 2B14, 2B2          | 725 - 2A7               |  |  |
| 82 - 2A11                      | 168 - 2A6, 2A7                | 247 - 2B17               | 330 - 2A10               | 416 - 2812               | 489 - 289<br>490 - 289   | 726 - 2A8               |  |  |
| 83 - 2A11                      | 169 - 2A6                     | 248 - 2818               | 331 - 2A10               | 417 - 2B18               | 491 - 2B14               | 727 - 289<br>728 - 2A10 |  |  |
| 85 - 2A11                      | 170 - 287                     | 249 - 2B17               | 332 - 2A7                | 418 - 2B18               | 492 - 2B14               | 729 - 289               |  |  |
| 86 - 2A11                      | 171 - 2B10                    | 250 - 2B16               | 333 - 2A10               | 419 - 2B12               | 493 - 2B14               | 731 - 2A14              |  |  |
| 87 - 2A11                      | 172 - 2810                    | 251 - 2B18               | 334 - 2A8                | 420 - 2A13               | 494 - 2B13               | 733 - 2B2               |  |  |
| 88 - 2A11                      | 173 - 2B10                    | 252 - 2B17               | 336 - 2A13               | 421 - 2814               | 495 - 2A11               | 734 - 2813              |  |  |
| 89 - 2A3, 2A11                 | 174 - 2B10                    | 253 - 2B18               | 337 - 2A7                | 422 - 2A9                | 496 - 2B15               | 736 - 2B14              |  |  |
| 90 - 2A11                      | 175 - 2B10                    | 254L - 2B17              | 338 - 2A10               | 423 - 2B18               | 497 · 2B15               | 737 - 2B14              |  |  |
| 91 - 2A12, 2A13,               | 176 - 288                     | 254R - 2B17              | 339 - 2A4, 2A8,          | 424 - 2A10               | 498 - 2A14               | 738 - 2813              |  |  |
| 2B11                           | 177 - 288                     | 255 - 2818               | 2A10                     | 426 - 2B18               | 499 - 2A11               | 739 - 2814              |  |  |
| 92 - 2B7                       | 178 - 287                     | 256 - 2A5, 2A7           | 340 - 2A13               | 427 - 2B18               | 501 · 2B4                | 740 - 2A11              |  |  |
| 93 - 2B2, 2B3,<br>2B10         | 179 - 2B7                     | 257 - 2A13               | 341 - 2A13               | 428 - 2B18               | 502 - 2B2                | 741 - 2A14              |  |  |
| 2B10<br>95 - 2B13              | 180 - 288                     | 258 - 2A16               | 342 - 2A13               | 429 - 2B2, 2B12          | 503 - 2B4                | 742 - 2A14              |  |  |
| 96 - 286                       | 181 - 287                     | 261 - 2A3, 2A10          | 343 - 2A13               | 430 - 2B18               | 504 - 2B4                | 743 - 2A14              |  |  |
| 97 - 286, 287                  | 182 - 2813<br>183 - 282       | 263 - 286                | 344 - 2A8                | 431 - 2B18               | 505 - 2B4                | 745 - 2A7               |  |  |
| 98 - 287                       | 184 - 282                     | 264 - 2B12<br>265 - 2A12 | 345 - 2A8<br>346 - 2A8   | 432 - 2B17               | 506 - 2B4                | 746 - 2A10              |  |  |
|                                | TOT EDE                       | EAD - FUIL               | 010-210                  | 434 - 2B16               | 507 - 2B4                | 747 - 2A10              |  |  |