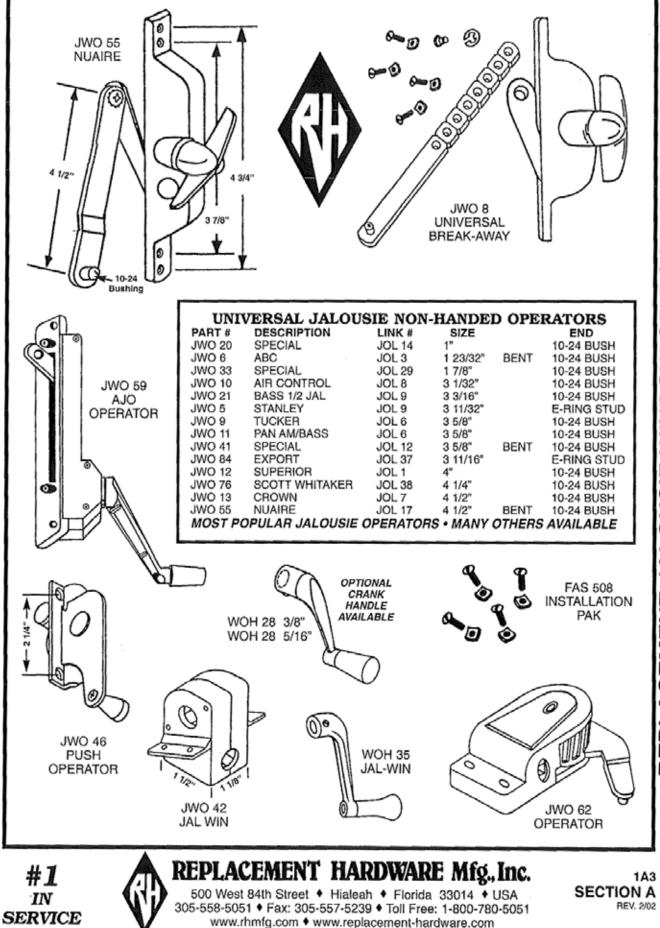

# **CLASSIFICATION INDEX**

| MAJOR CATEGORY<br>SUB-CATEGORY ALPHA                                                                                                                                                                                                                          | SECTION<br>COLOR CODE | SUB-SECTION                                                          |
|---------------------------------------------------------------------------------------------------------------------------------------------------------------------------------------------------------------------------------------------------------------|-----------------------|----------------------------------------------------------------------|
| WINDOWS<br>AWNING<br>Accessories (WPA)<br>Cover Plates (WCP)<br>Glazing Bead (WGB)<br>Handles (WOH) & Accessories (WPA)<br>Harness (AWH)<br>Hinges & Parts (AVH)<br>Operators (AWO)<br>Torque Bar Arms (AWT)<br>Torque Bar Bearings (AWB)<br>Vent Parts (AWV) | 1 - WHITE             | A<br>G<br>SEE PINK SECTION H<br>B<br>C<br>C<br>C<br>A<br>F<br>E<br>D |
| CASEMENT<br>* Handles (CWL)<br>* Operators (CWO)<br>* Strikes & Keepers (WLK)<br>* Track (CWT)                                                                                                                                                                | 4 - IVORY             | B<br>A<br>C<br>A                                                     |
| HORIZONTAL SLIDING/ROLLING<br><sup>¢</sup> Guides (SWP)<br><sup>¢</sup> Hardware (SSP)<br><sup>¢</sup> Latches (HWL, WLK)<br><sup>¢</sup> Rollers (SWR)<br><sup>¢</sup> Track (SWT)                                                                           | 3 - GOLD              | C<br>B<br>SEE BLUE SECTION C<br>A<br>B                               |
| HUNG WINDOW                                                                                                                                                                                                                                                   | 2 - BLUE              | B<br>C<br>A                                                          |
| JALOUSIE                                                                                                                                                                                                                                                      | 1 - WHITE             | G<br>H<br>A                                                          |
| PIVOT<br>+ Hinges & Latches (PWP)                                                                                                                                                                                                                             | 4 · IVORY             | D                                                                    |
| PROJECTED<br>Friction Shoes (PWS)<br>Handles (CWL)<br>Hinges (CWH)<br>Operators (PWO)<br>Parts (PWP)<br>Push Bars (WPO)                                                                                                                                       | 4 - IVORY             | D<br>B<br>A<br>D<br>D<br>D                                           |
| DOORS                                                                                                                                                                                                                                                         | F. CALMON             |                                                                      |
| CLOSET/WARDROBE                                                                                                                                                                                                                                               | 7 - SALMON            | B<br>C<br>A<br>E                                                     |