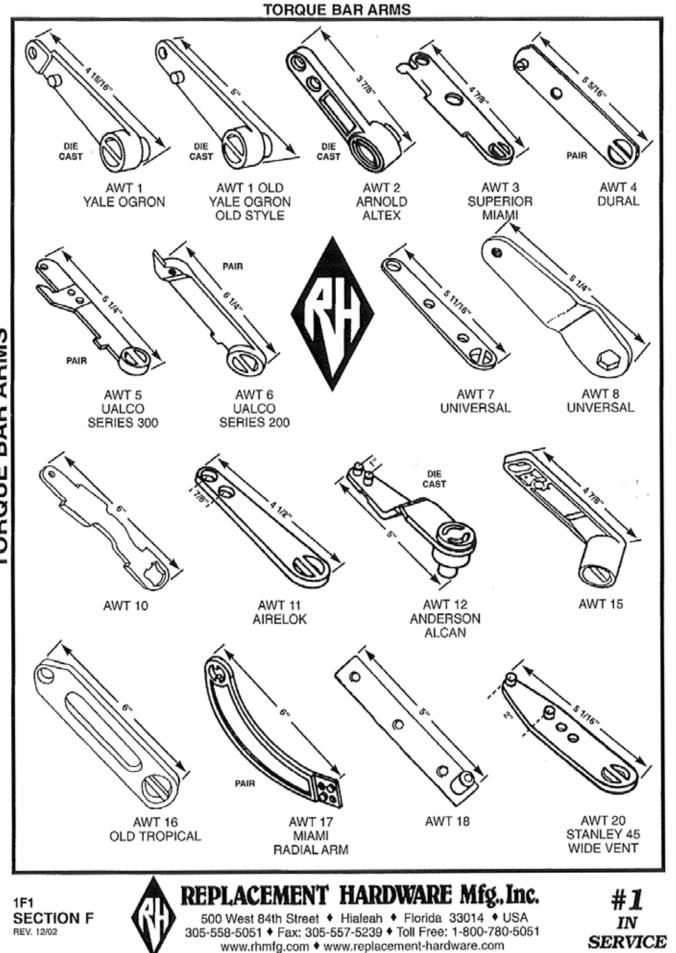

| INDEX                                         |                                        |                                              |                                           |                                           |                                                 |                                            |  |  |
|-----------------------------------------------|----------------------------------------|----------------------------------------------|-------------------------------------------|-------------------------------------------|-------------------------------------------------|--------------------------------------------|--|--|
| PART - PAGE                                   | PART - PAGE                            | PART - PAGE                                  | PART - PAGE                               | PART - PAGE                               | PART - PAGE                                     | PART - PAGE                                |  |  |
| ASH (PINK)<br>AWNING WINDOW<br>STORM SHUTTERS | AVH (WHITE)<br>AWNING WINDOW<br>HINGES | AWH (WHITE)<br>AWNING WINDOW<br>HARNESS ASMB | AWO (WHITE)<br>AWNING WINDOW<br>OPERATORS | AWO (WHITE)<br>AWNING WINDOW<br>OPERATORS | AWT (WHITE)<br>AWNING WINDOW<br>TORQUE BAR ARMS | AWV (WHITE)<br>AWNING WINDOW<br>VENT PARTS |  |  |
| 1 - 901                                       | 36 - 1C1                               | 1 - 1C4                                      | 53 - 1A14                                 | 120 - 1A22                                | 50 - 1F1                                        | 67 - 1D2                                   |  |  |
| 2 - 901                                       | 37 · 1C1                               | 2 - 104                                      | 54 - 1A16                                 | 121 - 1A23                                | 51 - 1F1                                        | 68 - 1D2                                   |  |  |
| 3 - 9C1                                       | 39 · 1C1                               | 3 - 104                                      | 55 - 1A11                                 | 122 - 1A14                                | 52 - 1F2                                        | 69 - 1D2                                   |  |  |
| 4 - 9C1                                       | 40 - 1C2                               | 4 - 1C4                                      | 56 - 1A16                                 | 123 - 1A14                                | 54 - 1F3                                        | 70 - 1D2                                   |  |  |
| 6 · 9C2                                       | 41 · 1C3                               | 5 - 1C4                                      | 57 - 1A16                                 | 124 - 1A18                                | 56 - 1F3                                        | 72 - 1D2                                   |  |  |
| 8 - 9C1                                       | 42 - 1C1                               | 6 - 1C4                                      | 58 - 1A17                                 | 125 - 1A13                                | 62 - 1F3                                        | 73 - 1D1                                   |  |  |
| 9 - 9C1                                       | 43 - 1C1                               | 7 - 104                                      | 59 - 1A10                                 | 127 - 1A18                                | 64 - 1F3                                        | 75 - 1D2                                   |  |  |
| 10 · 9C2                                      | 44 - 1C1                               | 8 - 1C4                                      | 60 - 1A10                                 | 128 - 1A7                                 |                                                 | 78 - 1D2                                   |  |  |
| 11 - 9C1                                      | 45 - 1C2                               | 9 - 104                                      | 62 · 1A16                                 | 129 - 1A7                                 | AWV (WHITE)                                     | 81 - 1D2                                   |  |  |
| 12 · 9C2                                      | 46 · 1C2                               |                                              | 63 - 1A16                                 | 130 - 1A18                                | AWNING WINDOW                                   | 82 - 1D5                                   |  |  |
| 13 - 902                                      | 50 - 1C3                               | AWO (WHITE)                                  | 64 - 1A16                                 | 131 - 1A22                                | VENT PARTS                                      | 83 - 1D5                                   |  |  |
| 14 · 9C2                                      | 51 · 1C3                               | AWNING WINDOW                                | 65 - 1A17                                 | 132 - 1418                                | 1 - 1C2, 1D5                                    | 86 - 1D5                                   |  |  |
| ATD muster                                    | 55 · 1C3                               | OPERATORS                                    | 66 - 1A17                                 | 133 - 1A22                                | 2 - 1D1                                         | 91 - 1D3                                   |  |  |
| ATB (WHITE)                                   | 56 - 1C3                               | 1 - 1A12                                     | 67 - 1A16                                 | 137 - 1A18                                | 3 - 1D5<br>4 - 1D5                              | 92 - 1D3<br>93 - 1D5                       |  |  |
| AWNING WINDOW                                 | 58 - 1C2                               | 2 · 1A11                                     | 68 - 1A11                                 | 139 - 1A22<br>140 - 1A10                  | 5 - 1D5                                         | 96 - 1D5                                   |  |  |
| TORQUE BAR                                    | 59 - 1C3                               | 3 - 1416                                     | 69 - 1A16                                 |                                           | 6 - 1D5                                         | 90 - 105                                   |  |  |
| ASSEMBLY<br>1 - 1A8                           | 60 - 1C3<br>61 - 1C3                   | 4 - 1A16<br>5 - 1A12                         | 70 - 1A14<br>71 - 1A17                    | 150 - 1A23<br>157 - 1A16                  | 7 - 1D3                                         | CDB (SALMON)                               |  |  |
| 3 - 1A8                                       | 62 - 1C3                               | 6 - 1A16                                     | 72 - 1A7                                  | 107 - 1410                                | 8 - 1D5                                         | CLOSET DOOR                                |  |  |
| 11 - 148                                      | 64 · 1C3                               | 7 · 1A11                                     | 73 - 1A7                                  | AWT (WHITE)                               | 9 - 1D1                                         | BY-PASS                                    |  |  |
| 16 - 1A8                                      | 65 - 1C3                               | 8 - 1A12                                     | 74 - 1A17                                 | AWNING WINDOW                             | 10 - 1D3                                        | 4 - 7A5                                    |  |  |
| 20 - 148                                      | 69 - 1C3                               | 9 - 1A12                                     | 75 - 1A14                                 | TORQUE BAR ARMS                           | 11 - 1D3                                        | 5 - 7A3                                    |  |  |
| 23 - 148                                      | 70 - 103                               | 10 - 1A11                                    | 75REP-1A14                                | 1 - 1F2                                   | 12 - 1D5                                        | 6 - 7A3                                    |  |  |
| 24 - 1A8                                      | 10-100                                 | 11 - 1A12                                    | 76 - 1A22                                 | 2 - 1F2                                   | 13 - 1D1                                        | 7 - 7A3                                    |  |  |
| 26 - 1A8                                      | AWB (WHITE)                            | 12 - 1A15                                    | 77 - 1A14                                 | 3 - 1F2                                   | 14 - 1D3                                        | 8 - 7A1                                    |  |  |
| 30 - 1A8                                      | AWNING WINDOW                          | 13 - 1A16                                    | 78 - 1A7                                  | 4 - 1F2                                   | 15 - 1D3                                        | 9 - 7A1                                    |  |  |
| 34 · 1AB                                      | TORQUE BAR                             | 14 - 1A15                                    | 79 - 1A10                                 | 5 - 1F2                                   | 16 - 1D1                                        | 10 - 7A1                                   |  |  |
| 35 - 1A8                                      | BEARINGS                               | 15 - 1A16                                    | 80 - 1A17                                 | 6 - 1F2                                   | 17 - 1D4                                        | 12 - 7A2                                   |  |  |
| 37 · 1A8                                      | 1 - 1E1                                | 16 - 1A12                                    | 81 - 1A17                                 | 7 - 1F2                                   | 20 - 1D2                                        | 13 - 7A2                                   |  |  |
| 39 - 1A8                                      | 2 - 1E1                                | 17 · 1A11                                    | 82 - 1A23                                 | 8 - 1F1                                   | 21 - 1D3                                        | 16 - 7A1                                   |  |  |
| 45 - 1A8                                      | 3 - 1E1                                | 18 - 1A16                                    | 83 - 1A10                                 | 10 - 1F1                                  | 22 - 1A8                                        | 17 - 7A3                                   |  |  |
| 46 - 1A8                                      | 4 - 1E1                                | 19 - 1A11                                    | 84 - 1A13                                 | 11 - 1F2                                  | 23 - 1D4                                        | 18 - 7A1                                   |  |  |
| 49 · 1A8                                      | 5 - 1E1                                | 20 - 1A16                                    | 85 - 1A10                                 | 12 - 1F2                                  | 24 - 1D4                                        | 19 - 7A1                                   |  |  |
| 60 - 1A8                                      | 6 - 1E1                                | 21 · 1A7                                     | 87 - 1A23                                 | 15 - 1F1                                  | 25 - 1D4                                        | 20 - 7A1                                   |  |  |
| 62 · 1A8                                      | 7 - 1E1                                | 22 - 1A13                                    | 88 - 1A18                                 | 16 - 1F1                                  | 26 - 1D4                                        | 21 · 7A1                                   |  |  |
| and they                                      | 8 · 1E1                                | 23 · 1A16                                    | 89 - 1A22                                 | 17 - 1F2                                  | 27 · 1D4                                        | 22 · 7A1                                   |  |  |
| AVH (WHITE)                                   | 9 - 1E1                                | 24 - 1A13                                    | 90 - 1A22                                 | 18 - 1F1                                  | 28 · 1D3                                        | 23 - 7A2                                   |  |  |
| AWNING WINDOW                                 | 10 - 1E1                               | 25 - 1A16                                    | 92 - 1A12                                 | 20 - 1F2                                  | 29 - 1D3                                        | 24 · 7A2                                   |  |  |
| HINGES                                        | 12 · 1E1                               | 27 · 1A19                                    | 93 - 1A13                                 | 21 - 1F2                                  | 30 - 105                                        | 25 - 7A2                                   |  |  |
| 3 - 1C1                                       | 13 · 1E1, 1E2                          | 28 - 1A19                                    | 94W - 1A23                                | 23 - 1F2                                  | 31 - 1D3                                        | 26 · 7A2                                   |  |  |
| 6 - 1C1                                       | 14 - 1E1                               | 29 - 1A19                                    | 95 - 1A10                                 | 24 - 1F1                                  | 32 - 104                                        | 27 · 7A2                                   |  |  |
| 8 · 1C1                                       | 15 · 1E1                               | 30 - 1A19                                    | 96 - 1A23                                 | 25 - 1F2                                  | 33 · 1D4                                        | 28 · 7A2                                   |  |  |
| 9 - 1C3                                       | 16 · 1E1                               | 31 - 1A19                                    | 97 - 1A12,                                | 26 - 1F2                                  | 34 · 1D4                                        | 29 · 7A1                                   |  |  |
| 10 - 101                                      | 17 · 1E1                               | 32 - 1A7                                     | 1A13                                      | 27 - 1F3                                  | 35 · 1C4, 1D4                                   | 30 · 7A2                                   |  |  |
| 11 - 101                                      | 18 · 1E1                               | 33 - 1A12                                    | 98 - 1A22                                 | 29 - 1F2                                  | 36 - 103                                        | 33 - 7A2                                   |  |  |
| 12 - 1A19, 1C1                                | 19 · 1E1                               | 34 - 1415                                    | 99 - 1A11                                 | 30 - 1F2                                  | 40 · 1D5                                        | 34 · 7A3                                   |  |  |
| 13 - 1A19, 1C1                                | 20 · 1E1                               | 36 - 1A19                                    | 103 - 1A23                                | 31 - 1F2                                  | 41 - 1D4<br>42 - 1D1                            | 36 - 7A1<br>38 - 7A2                       |  |  |
| 14 - 101                                      | 21 - 1E1                               | 37 - 1A15                                    | 104 - 1A13                                | 32 - 1F2<br>33 - 1F2                      | 43 - 104                                        | 39 - 7A1                                   |  |  |
| 15 - 101                                      | 22 · 1E1                               | 38 - 1A17                                    | 105 - 1A13                                | 34 - 1F2                                  | 44 - 104                                        | 40 - 7A4                                   |  |  |
| 17 - 101                                      | 27 - 1E1                               | 39 - 1A10                                    | 106 - 1A14                                | 36 - 1F1                                  | 45 · 1D2                                        | 41 - 7A1                                   |  |  |
| 18 - 1C2<br>19 - 1C2                          | 28 · 1E1<br>29 · 1E1 1E2               | 40 - 1A15<br>41 - 1A10                       | 107 - 1A18<br>108 - 1A16                  | 37 - 1F2                                  | 48 · 1D1                                        | 42 - 7A4                                   |  |  |
| 20 - 103                                      | 29 - 1E1, 1E2<br>20 - 1E2              | 41 - 1A10<br>42 - 1A12                       | 109 - 1A12                                | 38 - 1F2                                  | 49 - 1D1                                        | 43 - 7A4                                   |  |  |
| 23 - 103                                      | 30 - 1E2<br>31 - 1E1                   | 43 - 1A12                                    | 110 - 1A7                                 | 39 - 1F2                                  | 51 - 1D1                                        | 44 - 7A2                                   |  |  |
| 24 - 102                                      | 33 - 1E1                               | 44 - 1A15                                    | 111 - 1A8                                 | 40 - 1F1                                  | 53 - 1D1                                        | 45 - 7A2                                   |  |  |
| 25 - 102                                      | 34 - 1E1                               | 45 - 1A15                                    | 112 - 1A13                                | 41 - 1F1                                  | 54 - 1D1                                        | 46 - 7A2                                   |  |  |
| 26 - 101                                      | 35 - 1E1                               | 46 - 1A13                                    | 113 - 1A15                                | 41 - 1F1                                  | 56 - 1D1                                        | 47 - 7A2                                   |  |  |
| 27 - 102                                      | 36 - 1E1                               | 48 - 1415                                    | 114 - 1A23                                | 43 - 1F1                                  | 58 - 1D3                                        | 48 - 7A2                                   |  |  |
| 31 - 102                                      | 37 - 1E1                               | 49 - 1A11                                    | 114M - 1A22                               | 44 - 1F1                                  | 59 · 1D3                                        | 49 - 7A3                                   |  |  |
| 32 - 102                                      | 39 - 1E2                               | 50 - 1A14                                    | 115 - 1A22                                | 45 - 1F1                                  | 63 - 1D1                                        | 50 - 7A4                                   |  |  |
| 33 - 101                                      | 40 - 1E2                               | 50S - 1A14                                   | 116 - 1A18                                | 46 - 1F1                                  | 64 - 1D1                                        | 51 - 7A4                                   |  |  |
| 34 - 102                                      | 41 - 1E2                               | 51 - 1A17                                    | 117 - 1A13                                | 47 - 1F1                                  | 65 - 1D2                                        | 52 - 7A4                                   |  |  |
|                                               | 1 1 1 1 1 1 1 1 1 1 1 1 1 1 1 1 1 1 1  |                                              |                                           |                                           | N.N. 1 10 10                                    |                                            |  |  |