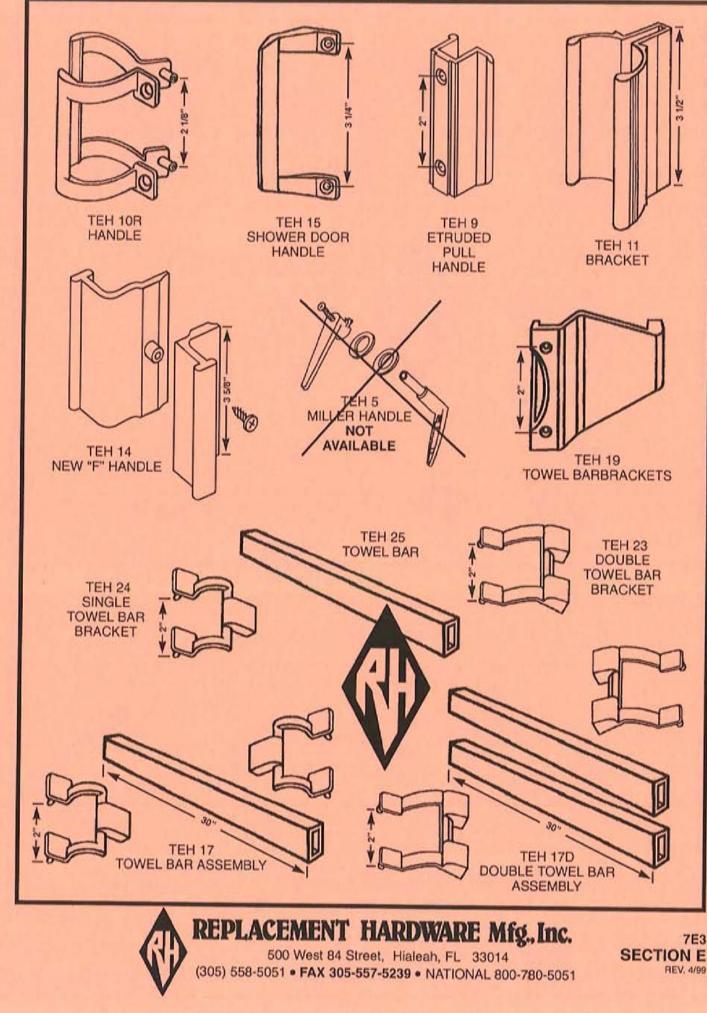

eora. 3501L+ 9 n ntin  $\odot$ 4% m 4 5% E C 412 D A .14 OIA. W OU CDF 637 FLOATAWAY OLD TOP CDF 636 FLOATAWAY **CDF 635 CDF 639 CDF 638** FLOATAWAY BOTTOM TOP PIVOT OLD BOTTOM OLD TOP + 4 +-PIVOT S'OIA. PIVOT GUIDE 5/4 5% **CDF 649** CDF 654 FLOATAWAY BOTTOM **CDF 640 CDF 650** GUIDE 5% PIVOT GUIDE PIVOT 4% -- 1/4 +--95:014 -+ X. + 185 -13+ 4% 5% 5% 4" 5% -> 2 + 21+ **CDF 656 CDF 657 CDF 660 CDF 670 CDF 671** PIVOT PIVOT GUIDE GUIDE PIVOT IF IN DOUBT ON ANY PART -- SEND SAMPLE FOR IDENTIFICATION.

REPLACEMENT HARDWARE Mfg., Inc. 500 West 84 Street, Hialeah, FL 33014 (305) 558-5051 • FAX 305-557-5239 • NATIONAL 800-780-5051

7B4 SECTION B REV. 9/98

#### METAL BI-FOLD DOOR



#### **BI-FOLD BRACKETS**















#### **TUB AND SHOWER DOOR PARTS**



#### **TUB AND SHOWER DOOR PARTS**







(305) 558-5051 • FAX 305-557-5239 • NATIONAL 800-780-5051

SECTION A REV. 4/99

#### MOBILE HOME/RV OPERATORS



#### **MOBILE HOME/RV HANDLES & EXTENSIONS**









SECURITY ITEMS



SECURITY ITEMS



**PDS 16** LOK-SAFE SLIDING WINDOW LOCK Packed 2 with Wrench For vertical and horizontal sliding windows. Fastens securely to frame and thwarts forced entry.



**PDS 13** 

LOK-SAFE WINDOW LOCK W/KEY

For single-hung aluminum

window securely to frame.

**PDS 15** 

LOK-SAFE

PATIO DOOR LOCK

Steel backplate mounts behind

to prevent forced entry.

**PDS 17** LOK-SAFE SLIDING DOOR LOCK W/KEY Keyed model for sliding aluminum doors and windows. Versatile, it can be mounted at top, side or bottom, available K.A.

IF IN DOUBT ON ANY PART -- SEND SAMPLE FOR IDENTIFICATION

9A4 SECTION A R