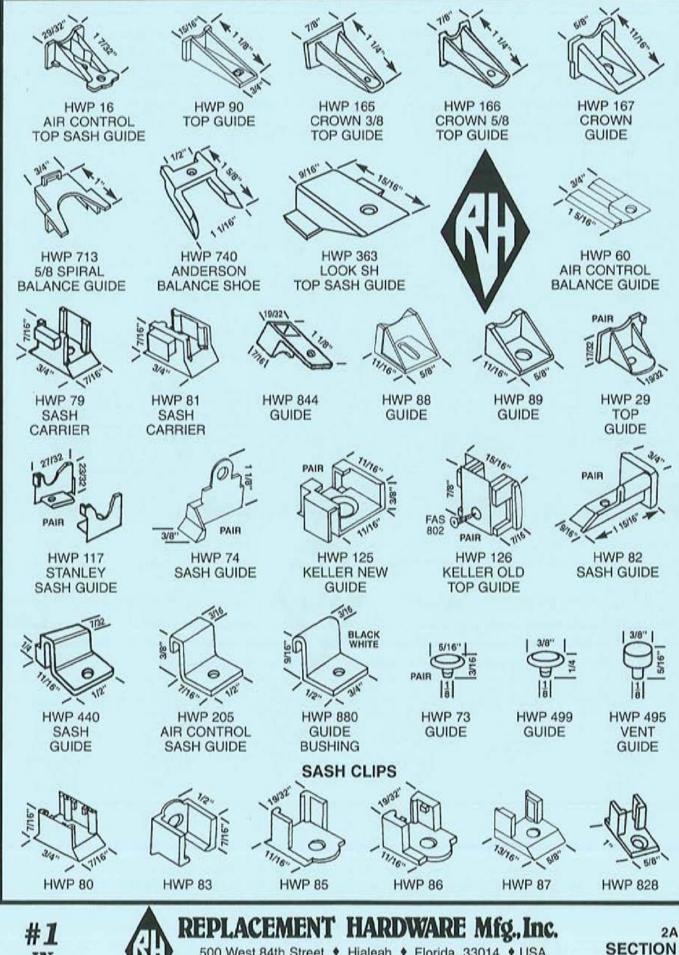

| INDEX                                         |                                        |                                              |                                           |                                           |                                                 |                                            |  |  |
|-----------------------------------------------|----------------------------------------|----------------------------------------------|-------------------------------------------|-------------------------------------------|-------------------------------------------------|--------------------------------------------|--|--|
| PART - PAGE                                   | PART - PAGE                            | PART - PAGE                                  | PART - PAGE                               | PART - PAGE                               | PART - PAGE                                     | PART - PAGE                                |  |  |
| ASH (PINK)<br>AWNING WINDOW<br>STORM SHUTTERS | AVH (WHITE)<br>AWNING WINDOW<br>HINGES | AWH (WHITE)<br>AWNING WINDOW<br>HARNESS ASMB | AWO (WHITE)<br>AWNING WINDOW<br>OPERATORS | AWO (WHITE)<br>AWNING WINDOW<br>OPERATORS | AWT (WHITE)<br>AWNING WINDOW<br>TORQUE BAR ARMS | AWV (WHITE)<br>AWNING WINDOW<br>VENT PARTS |  |  |
| 1 - 901                                       | 36 - 1C1                               | 1 - 1C4                                      | 53 - 1A14                                 | 120 - 1A22                                | 50 - 1F1                                        | 67 - 1D2                                   |  |  |
| 2 - 901                                       | 37 · 1C1                               | 2 - 104                                      | 54 - 1A16                                 | 121 - 1A23                                | 51 - 1F1                                        | 68 - 1D2                                   |  |  |
| 3 - 9C1                                       | 39 · 1C1                               | 3 - 104                                      | 55 - 1A11                                 | 122 - 1A14                                | 52 - 1F2                                        | 69 - 1D2                                   |  |  |
| 4 - 9C1                                       | 40 - 1C2                               | 4 - 1C4                                      | 56 - 1A16                                 | 123 - 1A14                                | 54 - 1F3                                        | 70 - 1D2                                   |  |  |
| 6 · 9C2                                       | 41 · 1C3                               | 5 - 1C4                                      | 57 - 1A16                                 | 124 - 1A18                                | 56 - 1F3                                        | 72 - 1D2                                   |  |  |
| 8 - 9C1                                       | 42 - 1C1                               | 6 - 1C4                                      | 58 - 1A17                                 | 125 - 1A13                                | 62 - 1F3                                        | 73 - 1D1                                   |  |  |
| 9 - 9C1                                       | 43 - 1C1                               | 7 - 104                                      | 59 - 1A10                                 | 127 - 1A18                                | 64 - 1F3                                        | 75 - 1D2                                   |  |  |
| 10 · 9C2                                      | 44 - 1C1                               | 8 - 1C4                                      | 60 - 1A10                                 | 128 - 1A7                                 |                                                 | 78 - 1D2                                   |  |  |
| 11 - 9C1                                      | 45 - 1C2                               | 9 - 104                                      | 62 · 1A16                                 | 129 - 1A7                                 | AWV (WHITE)                                     | 81 - 1D2                                   |  |  |
| 12 · 9C2                                      | 46 · 1C2                               |                                              | 63 - 1A16                                 | 130 - 1A18                                | AWNING WINDOW                                   | 82 - 1D5                                   |  |  |
| 13 - 902                                      | 50 - 1C3                               | AWO (WHITE)                                  | 64 - 1A16                                 | 131 - 1A22                                | VENT PARTS                                      | 83 - 1D5                                   |  |  |
| 14 · 9C2                                      | 51 · 1C3                               | AWNING WINDOW                                | 65 - 1A17                                 | 132 - 1418                                | 1 - 1C2, 1D5                                    | 86 - 1D5                                   |  |  |
| ATD muster                                    | 55 · 1C3                               | OPERATORS                                    | 66 - 1A17                                 | 133 - 1A22                                | 2 - 1D1                                         | 91 - 1D3                                   |  |  |
| ATB (WHITE)                                   | 56 - 1C3                               | 1 - 1A12                                     | 67 - 1A16                                 | 137 - 1A18                                | 3 - 1D5<br>4 - 1D5                              | 92 - 1D3<br>93 - 1D5                       |  |  |
| AWNING WINDOW                                 | 58 - 1C2                               | 2 · 1A11                                     | 68 - 1A11                                 | 139 - 1A22<br>140 - 1A10                  | 5 - 1D5                                         | 96 - 1D5                                   |  |  |
| TORQUE BAR                                    | 59 - 1C3                               | 3 - 1416                                     | 69 - 1A16                                 |                                           | 6 - 1D5                                         | 90 - 105                                   |  |  |
| ASSEMBLY<br>1 - 1A8                           | 60 - 1C3<br>61 - 1C3                   | 4 - 1A16<br>5 - 1A12                         | 70 - 1A14<br>71 - 1A17                    | 150 - 1A23<br>157 - 1A16                  | 7 - 1D3                                         | CDB (SALMON)                               |  |  |
| 3 - 1A8                                       | 62 - 1C3                               | 6 - 1A16                                     | 72 - 1A7                                  | 107 - 1410                                | 8 - 1D5                                         | CLOSET DOOR                                |  |  |
| 11 - 148                                      | 64 · 1C3                               | 7 · 1A11                                     | 73 - 1A7                                  | AWT (WHITE)                               | 9 - 1D1                                         | BY-PASS                                    |  |  |
| 16 - 1A8                                      | 65 - 1C3                               | 8 - 1A12                                     | 74 - 1A17                                 | AWNING WINDOW                             | 10 - 1D3                                        | 4 - 7A5                                    |  |  |
| 20 - 148                                      | 69 - 1C3                               | 9 - 1A12                                     | 75 - 1A14                                 | TORQUE BAR ARMS                           | 11 - 1D3                                        | 5 - 7A3                                    |  |  |
| 23 - 148                                      | 70 - 103                               | 10 - 1A11                                    | 75REP-1A14                                | 1 - 1F2                                   | 12 - 1D5                                        | 6 - 7A3                                    |  |  |
| 24 - 1A8                                      | 10-100                                 | 11 - 1A12                                    | 76 - 1A22                                 | 2 - 1F2                                   | 13 - 1D1                                        | 7 - 7A3                                    |  |  |
| 26 - 1A8                                      | AWB (WHITE)                            | 12 - 1A15                                    | 77 - 1A14                                 | 3 - 1F2                                   | 14 - 1D3                                        | 8 - 7A1                                    |  |  |
| 30 - 1A8                                      | AWNING WINDOW                          | 13 - 1A16                                    | 78 - 1A7                                  | 4 - 1F2                                   | 15 - 1D3                                        | 9 - 7A1                                    |  |  |
| 34 · 1AB                                      | TORQUE BAR                             | 14 - 1A15                                    | 79 - 1A10                                 | 5 - 1F2                                   | 16 - 1D1                                        | 10 - 7A1                                   |  |  |
| 35 - 1A8                                      | BEARINGS                               | 15 - 1A16                                    | 80 - 1A17                                 | 6 - 1F2                                   | 17 - 1D4                                        | 12 - 7A2                                   |  |  |
| 37 · 1A8                                      | 1 - 1E1                                | 16 - 1A12                                    | 81 - 1A17                                 | 7 - 1F2                                   | 20 - 1D2                                        | 13 - 7A2                                   |  |  |
| 39 - 1A8                                      | 2 - 1E1                                | 17 · 1A11                                    | 82 - 1A23                                 | 8 - 1F1                                   | 21 - 1D3                                        | 16 - 7A1                                   |  |  |
| 45 - 1A8                                      | 3 - 1E1                                | 18 - 1A16                                    | 83 - 1A10                                 | 10 - 1F1                                  | 22 - 1A8                                        | 17 - 7A3                                   |  |  |
| 46 - 1A8                                      | 4 - 1E1                                | 19 - 1A11                                    | 84 - 1A13                                 | 11 - 1F2                                  | 23 - 1D4                                        | 18 - 7A1                                   |  |  |
| 49 · 1A8                                      | 5 - 1E1                                | 20 - 1A16                                    | 85 - 1A10                                 | 12 - 1F2                                  | 24 - 1D4                                        | 19 - 7A1                                   |  |  |
| 60 - 1A8                                      | 6 - 1E1                                | 21 · 1A7                                     | 87 - 1A23                                 | 15 - 1F1                                  | 25 - 1D4                                        | 20 - 7A1                                   |  |  |
| 62 · 1A8                                      | 7 - 1E1                                | 22 - 1A13                                    | 88 - 1A18                                 | 16 - 1F1                                  | 26 - 1D4                                        | 21 · 7A1                                   |  |  |
| and they                                      | 8 · 1E1                                | 23 · 1A16                                    | 89 - 1A22                                 | 17 - 1F2                                  | 27 · 1D4                                        | 22 · 7A1                                   |  |  |
| AVH (WHITE)                                   | 9 - 1E1                                | 24 - 1A13                                    | 90 - 1A22                                 | 18 - 1F1                                  | 28 · 1D3                                        | 23 - 7A2                                   |  |  |
| AWNING WINDOW                                 | 10 - 1E1                               | 25 - 1A16                                    | 92 - 1A12                                 | 20 - 1F2                                  | 29 - 1D3                                        | 24 · 7A2                                   |  |  |
| HINGES                                        | 12 · 1E1                               | 27 · 1A19                                    | 93 - 1A13                                 | 21 - 1F2                                  | 30 - 105                                        | 25 - 7A2                                   |  |  |
| 3 - 1C1                                       | 13 · 1E1, 1E2                          | 28 - 1A19                                    | 94W - 1A23                                | 23 - 1F2                                  | 31 - 1D3                                        | 26 · 7A2                                   |  |  |
| 6 - 1C1                                       | 14 - 1E1                               | 29 - 1A19                                    | 95 - 1A10                                 | 24 - 1F1                                  | 32 - 104                                        | 27 · 7A2                                   |  |  |
| 8 · 1C1                                       | 15 · 1E1                               | 30 - 1A19                                    | 96 - 1A23                                 | 25 - 1F2                                  | 33 · 1D4                                        | 28 · 7A2                                   |  |  |
| 9 - 1C3                                       | 16 · 1E1                               | 31 - 1A19                                    | 97 - 1A12,                                | 26 - 1F2                                  | 34 · 1D4                                        | 29 · 7A1                                   |  |  |
| 10 - 101                                      | 17 · 1E1                               | 32 - 1A7                                     | 1A13                                      | 27 - 1F3                                  | 35 · 1C4, 1D4                                   | 30 · 7A2                                   |  |  |
| 11 - 101                                      | 18 · 1E1                               | 33 - 1A12                                    | 98 - 1A22                                 | 29 - 1F2                                  | 36 - 103                                        | 33 - 7A2                                   |  |  |
| 12 - 1A19, 1C1                                | 19 · 1E1                               | 34 - 1415                                    | 99 - 1A11                                 | 30 - 1F2                                  | 40 · 1D5                                        | 34 · 7A3                                   |  |  |
| 13 - 1A19, 1C1                                | 20 · 1E1                               | 36 - 1A19                                    | 103 - 1A23                                | 31 - 1F2                                  | 41 - 1D4<br>42 - 1D1                            | 36 - 7A1<br>38 - 7A2                       |  |  |
| 14 - 101                                      | 21 - 1E1                               | 37 - 1A15                                    | 104 - 1A13                                | 32 - 1F2<br>33 - 1F2                      | 43 - 104                                        | 39 - 7A1                                   |  |  |
| 15 - 101                                      | 22 · 1E1                               | 38 - 1A17                                    | 105 - 1A13                                | 34 - 1F2                                  | 44 - 104                                        | 40 - 7A4                                   |  |  |
| 17 - 101                                      | 27 - 1E1                               | 39 - 1A10                                    | 106 - 1A14                                | 36 - 1F1                                  | 45 · 1D2                                        | 41 - 7A1                                   |  |  |
| 18 - 1C2<br>19 - 1C2                          | 28 · 1E1<br>29 · 1E1 1E2               | 40 - 1A15<br>41 - 1A10                       | 107 - 1A18<br>108 - 1A16                  | 37 - 1F2                                  | 48 · 1D1                                        | 42 - 7A4                                   |  |  |
| 20 - 103                                      | 29 - 1E1, 1E2<br>20 - 1E2              | 41 - 1A10<br>42 - 1A12                       | 109 - 1A12                                | 38 - 1F2                                  | 49 - 1D1                                        | 43 - 7A4                                   |  |  |
| 23 - 103                                      | 30 - 1E2<br>31 - 1E1                   | 43 - 1A12                                    | 110 - 1A7                                 | 39 - 1F2                                  | 51 - 1D1                                        | 44 - 7A2                                   |  |  |
| 24 - 102                                      | 33 - 1E1                               | 44 - 1A15                                    | 111 - 1A8                                 | 40 - 1F1                                  | 53 - 1D1                                        | 45 - 7A2                                   |  |  |
| 25 - 102                                      | 34 - 1E1                               | 45 - 1A15                                    | 112 - 1A13                                | 41 - 1F1                                  | 54 - 1D1                                        | 46 - 7A2                                   |  |  |
| 26 - 101                                      | 35 - 1E1                               | 46 - 1A13                                    | 113 - 1A15                                | 41 - 1F1                                  | 56 - 1D1                                        | 47 - 7A2                                   |  |  |
| 27 - 102                                      | 36 - 1E1                               | 48 - 1415                                    | 114 - 1A23                                | 43 - 1F1                                  | 58 - 1D3                                        | 48 - 7A2                                   |  |  |
| 31 - 102                                      | 37 - 1E1                               | 49 - 1A11                                    | 114M - 1A22                               | 44 - 1F1                                  | 59 · 1D3                                        | 49 - 7A3                                   |  |  |
| 32 - 102                                      | 39 - 1E2                               | 50 - 1A14                                    | 115 - 1A22                                | 45 - 1F1                                  | 63 - 1D1                                        | 50 - 7A4                                   |  |  |
| 33 - 101                                      | 40 - 1E2                               | 50S - 1A14                                   | 116 - 1A18                                | 46 - 1F1                                  | 64 - 1D1                                        | 51 - 7A4                                   |  |  |
| 34 - 102                                      | 41 - 1E2                               | 51 - 1A17                                    | 117 - 1A13                                | 47 - 1F1                                  | 65 - 1D2                                        | 52 - 7A4                                   |  |  |
|                                               | 1 1 1 1 1 1 1 1 1 1 1 1 1 1 1 1 1 1 1  |                                              |                                           |                                           | N.N. 1 10 10                                    |                                            |  |  |