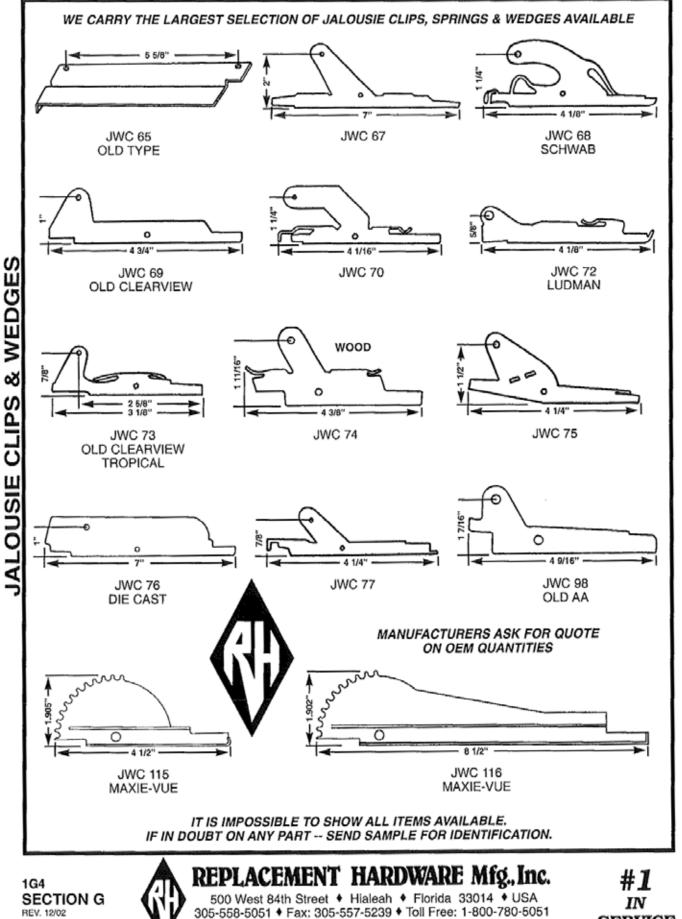

| INDEX                                         |                                        |                                              |                                           |                                           |                                                 |                                            |  |  |
|-----------------------------------------------|----------------------------------------|----------------------------------------------|-------------------------------------------|-------------------------------------------|-------------------------------------------------|--------------------------------------------|--|--|
| PART - PAGE                                   | PART - PAGE                            | PART - PAGE                                  | PART - PAGE                               | PART - PAGE                               | PART - PAGE                                     | PART - PAGE                                |  |  |
| ASH (PINK)<br>AWNING WINDOW<br>STORM SHUTTERS | AVH (WHITE)<br>AWNING WINDOW<br>HINGES | AWH (WHITE)<br>AWNING WINDOW<br>HARNESS ASMB | AWO (WHITE)<br>AWNING WINDOW<br>OPERATORS | AWO (WHITE)<br>AWNING WINDOW<br>OPERATORS | AWT (WHITE)<br>AWNING WINDOW<br>TORQUE BAR ARMS | AWV (WHITE)<br>AWNING WINDOW<br>VENT PARTS |  |  |
| 1 - 901                                       | 36 - 1C1                               | 1 - 1C4                                      | 53 - 1A14                                 | 120 - 1A22                                | 50 - 1F1                                        | 67 - 1D2                                   |  |  |
| 2 - 901                                       | 37 · 1C1                               | 2 - 104                                      | 54 - 1A16                                 | 121 - 1A23                                | 51 - 1F1                                        | 68 - 1D2                                   |  |  |
| 3 - 9C1                                       | 39 · 1C1                               | 3 - 104                                      | 55 - 1A11                                 | 122 - 1A14                                | 52 - 1F2                                        | 69 - 1D2                                   |  |  |
| 4 - 9C1                                       | 40 - 1C2                               | 4 - 1C4                                      | 56 - 1A16                                 | 123 - 1A14                                | 54 - 1F3                                        | 70 - 1D2                                   |  |  |
| 6 · 9C2                                       | 41 · 1C3                               | 5 - 1C4                                      | 57 - 1A16                                 | 124 - 1A18                                | 56 - 1F3                                        | 72 - 1D2                                   |  |  |
| 8 - 9C1                                       | 42 - 1C1                               | 6 - 1C4                                      | 58 - 1A17                                 | 125 - 1A13                                | 62 - 1F3                                        | 73 - 1D1                                   |  |  |
| 9 - 9C1                                       | 43 - 1C1                               | 7 - 104                                      | 59 - 1A10                                 | 127 - 1A18                                | 64 - 1F3                                        | 75 - 1D2                                   |  |  |
| 10 · 9C2                                      | 44 - 1C1                               | 8 - 1C4                                      | 60 - 1A10                                 | 128 - 1A7                                 |                                                 | 78 - 1D2                                   |  |  |
| 11 - 9C1                                      | 45 - 1C2                               | 9 - 104                                      | 62 · 1A16                                 | 129 - 1A7                                 | AWV (WHITE)                                     | 81 - 1D2                                   |  |  |
| 12 · 9C2                                      | 46 · 1C2                               |                                              | 63 - 1A16                                 | 130 - 1A18                                | AWNING WINDOW                                   | 82 - 1D5                                   |  |  |
| 13 - 902                                      | 50 - 1C3                               | AWO (WHITE)                                  | 64 - 1A16                                 | 131 - 1A22                                | VENT PARTS                                      | 83 - 1D5                                   |  |  |
| 14 · 9C2                                      | 51 · 1C3                               | AWNING WINDOW                                | 65 - 1A17                                 | 132 - 1418                                | 1 - 1C2, 1D5                                    | 86 - 1D5                                   |  |  |
| ATD muster                                    | 55 · 1C3                               | OPERATORS                                    | 66 - 1A17                                 | 133 - 1A22                                | 2 - 1D1                                         | 91 - 1D3                                   |  |  |
| ATB (WHITE)                                   | 56 - 1C3                               | 1 - 1A12                                     | 67 - 1A16                                 | 137 - 1A18                                | 3 - 1D5<br>4 - 1D5                              | 92 - 1D3<br>93 - 1D5                       |  |  |
| AWNING WINDOW                                 | 58 - 1C2                               | 2 · 1A11                                     | 68 - 1A11                                 | 139 - 1A22<br>140 - 1A10                  | 5 - 1D5                                         | 96 - 1D5                                   |  |  |
| TORQUE BAR                                    | 59 - 1C3                               | 3 - 1416                                     | 69 - 1A16                                 |                                           | 6 - 1D5                                         | 90 - 105                                   |  |  |
| ASSEMBLY<br>1 - 1A8                           | 60 - 1C3<br>61 - 1C3                   | 4 - 1A16<br>5 - 1A12                         | 70 - 1A14<br>71 - 1A17                    | 150 - 1A23<br>157 - 1A16                  | 7 - 1D3                                         | CDB (SALMON)                               |  |  |
| 3 - 1A8                                       | 62 - 1C3                               | 6 - 1A16                                     | 72 - 1A7                                  | 107 - 1410                                | 8 - 1D5                                         | CLOSET DOOR                                |  |  |
| 11 - 148                                      | 64 · 1C3                               | 7 · 1A11                                     | 73 - 1A7                                  | AWT (WHITE)                               | 9 - 1D1                                         | BY-PASS                                    |  |  |
| 16 - 1A8                                      | 65 - 1C3                               | 8 - 1A12                                     | 74 - 1A17                                 | AWNING WINDOW                             | 10 - 1D3                                        | 4 - 7A5                                    |  |  |
| 20 - 148                                      | 69 - 1C3                               | 9 - 1A12                                     | 75 - 1A14                                 | TORQUE BAR ARMS                           | 11 - 1D3                                        | 5 - 7A3                                    |  |  |
| 23 - 148                                      | 70 - 103                               | 10 - 1A11                                    | 75REP-1A14                                | 1 - 1F2                                   | 12 - 1D5                                        | 6 - 7A3                                    |  |  |
| 24 - 1A8                                      | 10-100                                 | 11 - 1A12                                    | 76 - 1A22                                 | 2 - 1F2                                   | 13 - 1D1                                        | 7 - 7A3                                    |  |  |
| 26 - 1A8                                      | AWB (WHITE)                            | 12 - 1A15                                    | 77 - 1A14                                 | 3 - 1F2                                   | 14 - 1D3                                        | 8 - 7A1                                    |  |  |
| 30 - 1A8                                      | AWNING WINDOW                          | 13 - 1A16                                    | 78 - 1A7                                  | 4 - 1F2                                   | 15 - 1D3                                        | 9 - 7A1                                    |  |  |
| 34 · 1AB                                      | TORQUE BAR                             | 14 - 1A15                                    | 79 - 1A10                                 | 5 - 1F2                                   | 16 - 1D1                                        | 10 - 7A1                                   |  |  |
| 35 - 1A8                                      | BEARINGS                               | 15 - 1A16                                    | 80 - 1A17                                 | 6 - 1F2                                   | 17 - 1D4                                        | 12 - 7A2                                   |  |  |
| 37 · 1A8                                      | 1 - 1E1                                | 16 - 1A12                                    | 81 - 1A17                                 | 7 - 1F2                                   | 20 - 1D2                                        | 13 - 7A2                                   |  |  |
| 39 - 1A8                                      | 2 - 1E1                                | 17 · 1A11                                    | 82 - 1A23                                 | 8 - 1F1                                   | 21 - 1D3                                        | 16 - 7A1                                   |  |  |
| 45 - 1A8                                      | 3 - 1E1                                | 18 - 1A16                                    | 83 - 1A10                                 | 10 - 1F1                                  | 22 - 1A8                                        | 17 - 7A3                                   |  |  |
| 46 - 1A8                                      | 4 - 1E1                                | 19 - 1A11                                    | 84 - 1A13                                 | 11 - 1F2                                  | 23 - 1D4                                        | 18 - 7A1                                   |  |  |
| 49 · 1A8                                      | 5 - 1E1                                | 20 - 1A16                                    | 85 - 1A10                                 | 12 - 1F2                                  | 24 - 1D4                                        | 19 - 7A1                                   |  |  |
| 60 - 1A8                                      | 6 - 1E1                                | 21 · 1A7                                     | 87 - 1A23                                 | 15 - 1F1                                  | 25 - 1D4                                        | 20 - 7A1                                   |  |  |
| 62 · 1A8                                      | 7 - 1E1                                | 22 - 1A13                                    | 88 - 1A18                                 | 16 - 1F1                                  | 26 - 1D4                                        | 21 · 7A1                                   |  |  |
| and they                                      | 8 · 1E1                                | 23 · 1A16                                    | 89 - 1A22                                 | 17 - 1F2                                  | 27 · 1D4                                        | 22 · 7A1                                   |  |  |
| AVH (WHITE)                                   | 9 - 1E1                                | 24 - 1A13                                    | 90 - 1A22                                 | 18 - 1F1                                  | 28 · 1D3                                        | 23 - 7A2                                   |  |  |
| AWNING WINDOW                                 | 10 - 1E1                               | 25 - 1A16                                    | 92 - 1A12                                 | 20 - 1F2                                  | 29 - 1D3                                        | 24 · 7A2                                   |  |  |
| HINGES                                        | 12 · 1E1                               | 27 · 1A19                                    | 93 - 1A13                                 | 21 - 1F2                                  | 30 - 105                                        | 25 - 7A2                                   |  |  |
| 3 - 1C1                                       | 13 · 1E1, 1E2                          | 28 - 1A19                                    | 94W - 1A23                                | 23 - 1F2                                  | 31 - 1D3                                        | 26 · 7A2                                   |  |  |
| 6 - 1C1                                       | 14 - 1E1                               | 29 - 1A19                                    | 95 - 1A10                                 | 24 - 1F1                                  | 32 - 104                                        | 27 · 7A2                                   |  |  |
| 8 · 1C1                                       | 15 · 1E1                               | 30 - 1A19                                    | 96 - 1A23                                 | 25 - 1F2                                  | 33 · 1D4                                        | 28 · 7A2                                   |  |  |
| 9 - 1C3                                       | 16 · 1E1                               | 31 - 1A19                                    | 97 - 1A12,                                | 26 - 1F2                                  | 34 · 1D4                                        | 29 · 7A1                                   |  |  |
| 10 - 101                                      | 17 · 1E1                               | 32 - 1A7                                     | 1A13                                      | 27 - 1F3                                  | 35 · 1C4, 1D4                                   | 30 · 7A2                                   |  |  |
| 11 - 101                                      | 18 · 1E1                               | 33 - 1A12                                    | 98 - 1A22                                 | 29 - 1F2                                  | 36 - 103                                        | 33 - 7A2                                   |  |  |
| 12 - 1A19, 1C1                                | 19 · 1E1                               | 34 - 1415                                    | 99 - 1A11                                 | 30 - 1F2                                  | 40 · 1D5                                        | 34 · 7A3                                   |  |  |
| 13 - 1A19, 1C1                                | 20 · 1E1                               | 36 - 1A19                                    | 103 - 1A23                                | 31 - 1F2                                  | 41 - 1D4<br>42 - 1D1                            | 36 - 7A1<br>38 - 7A2                       |  |  |
| 14 - 101                                      | 21 - 1E1                               | 37 - 1A15                                    | 104 - 1A13                                | 32 - 1F2<br>33 - 1F2                      | 43 - 104                                        | 39 - 7A1                                   |  |  |
| 15 - 101                                      | 22 · 1E1                               | 38 - 1A17                                    | 105 - 1A13                                | 34 - 1F2                                  | 44 - 104                                        | 40 - 7A4                                   |  |  |
| 17 - 101                                      | 27 - 1E1                               | 39 - 1A10                                    | 106 - 1A14                                | 36 - 1F1                                  | 45 · 1D2                                        | 41 - 7A1                                   |  |  |
| 18 - 1C2<br>19 - 1C2                          | 28 · 1E1<br>29 · 1E1 1E2               | 40 - 1A15<br>41 - 1A10                       | 107 - 1A18<br>108 - 1A16                  | 37 - 1F2                                  | 48 · 1D1                                        | 42 - 7A4                                   |  |  |
| 20 - 103                                      | 29 - 1E1, 1E2<br>20 - 1E2              | 41 - 1A10<br>42 - 1A12                       | 109 - 1A12                                | 38 - 1F2                                  | 49 - 1D1                                        | 43 - 7A4                                   |  |  |
| 23 - 103                                      | 30 - 1E2<br>31 - 1E1                   | 43 - 1A12                                    | 110 - 1A7                                 | 39 - 1F2                                  | 51 - 1D1                                        | 44 - 7A2                                   |  |  |
| 24 - 102                                      | 33 - 1E1                               | 44 - 1A15                                    | 111 - 1A8                                 | 40 - 1F1                                  | 53 - 1D1                                        | 45 - 7A2                                   |  |  |
| 25 - 102                                      | 34 - 1E1                               | 45 - 1A15                                    | 112 - 1A13                                | 41 - 1F1                                  | 54 - 1D1                                        | 46 - 7A2                                   |  |  |
| 26 - 101                                      | 35 - 1E1                               | 46 - 1A13                                    | 113 - 1A15                                | 41 - 1F1                                  | 56 - 1D1                                        | 47 - 7A2                                   |  |  |
| 27 - 102                                      | 36 - 1E1                               | 48 - 1415                                    | 114 - 1A23                                | 43 - 1F1                                  | 58 - 1D3                                        | 48 - 7A2                                   |  |  |
| 31 - 102                                      | 37 - 1E1                               | 49 - 1A11                                    | 114M - 1A22                               | 44 - 1F1                                  | 59 · 1D3                                        | 49 - 7A3                                   |  |  |
| 32 - 102                                      | 39 - 1E2                               | 50 - 1A14                                    | 115 - 1A22                                | 45 - 1F1                                  | 63 - 1D1                                        | 50 - 7A4                                   |  |  |
| 33 - 101                                      | 40 - 1E2                               | 50S - 1A14                                   | 116 - 1A18                                | 46 - 1F1                                  | 64 - 1D1                                        | 51 - 7A4                                   |  |  |
| 34 - 102                                      | 41 - 1E2                               | 51 - 1A17                                    | 117 - 1A13                                | 47 - 1F1                                  | 65 - 1D2                                        | 52 - 7A4                                   |  |  |
|                                               | 1 1 1 1 1 1 1 1 1 1 1 1 1 1 1 1 1 1 1  |                                              |                                           |                                           | N.N. 1 10 10                                    |                                            |  |  |

# INDEX

|                |               |                | INDEA             |                    |                |               |
|----------------|---------------|----------------|-------------------|--------------------|----------------|---------------|
| PART - PAGE    | PART - PAGE   | PART - PAGE    | PART - PAGE       | PART - PAGE        | PART - PAGE    | PART · PAGE   |
| CDB (SALMON)   | CDF (SALMON)  | CDF (SALMON)   | CDF (SALMON)      | CHM (PINK)         | CWL (IVORY)    | CWO (IVORY)   |
| CLOSET DOOR    | CLOSET DOOR   | CLOSET DOOR    | CLOSET DOOR       | CHEMICALS          | CASEMENT       | CASEMENT      |
| BY-PASS        | BI-FOLD       | BI-FOLD        | BI-FOLD           | 20 - 9D1           | WINDOW HANDLES | WINDOW        |
| 54 - 7A1       | 5 · 7C3       | 107 - 7B7      | 649 - 7B4         | 40 - 9D1           | 68 - 4B6       | OPERATORS     |
| 56 - 7A2       | 6 · 7C2       | 108 - 787      | 650 - 7B4         | 50 - 9D1           | 69 - 4B2       | 3 - 4A3       |
| 57 - 7A1, 7A5  | 7 · 787       | 109 · 7B7      | 651 · 7B5         | 57 - 9D1           | 90 - 4B3       | 4 - 4A3       |
| 58 - 7A1       | 9 - 702       | 110 - 7C4      | 652 - 7B5         | 61 - 9D1           | 91 - 484       | 5 - 4A1       |
| 59 - 7A2       | 10 · 7C3      | 111 - 787      | 653 - 7B5         |                    | 92 - 4B6       | 7 - 4A1       |
| 60 - 7A1       | 15 · 7C2      | 112 · 7B7      | 654 - 7B4         | CPDH (TAN)         | 93 - 4B4       | 8 - 4A2       |
| 61 - 7A5       | 16 · 7C2      | 113 · 7B7      | 655 - 7B5         | VARIETY PAK        | 94 - 4B4       | 9 - 4A2       |
| 62 - 7A3       | 17 · 7C2      | 114 - 7B7      | 656 - 7B4         | CAMS               | 95 - 4B6       | 10 - 4A1      |
| 63 - 7A2       | 18 - 7C4      | 115 · 7B7      | 657 - 7B4         | 501 - 5A11         | 96 - 4B4       | 11 - 4A1      |
| 64 - 7A2       | 19 - 7C3      | 116 - 7B7      | 660 - 7B4         | our with           | 101 - 4B1      | 12 - 4A1      |
| 65 - 7A2       | 20 · 7C2      | 117 - 787      | 670 - 784         | CWH (IVORY)        | 102 - 4B1      | 13 - 4A2      |
| 66 - 7A2       | 21 - 702      | 118 - 787      | 671 - 784         |                    |                |               |
| 67 - 7A2       | 22 - 702      |                |                   | CASEMENT           | 105 - 4B1      | 14 - 4A1      |
|                |               | 119 - 787      | 672 - 785         | WINDOW HINGES      | 109 - 4B1      | 15 - 4A1      |
| 68 - 7A2       | 23 - 7C2      | 120 - 787      | 673 - 7B5         | 12 - 4A4           | 110 - 4B1      | 16 - 4A1      |
| 71 - 7A1       | 25 - 7C2      | 122 - 786      | 674 - 785         | Contrast Constants | 111 - 4B1      | 17 - 4A2      |
| 73 - 7A3       | 26 - 7C2      | 129 - 7C4      | 675 · 785         | CWL (IVORY)        | 112 - 4B3      | 18 - 4A2      |
| 74 - 7A3       | 27 - 7C2      | 130 - 7C4      | 676 - 7B5         | CASEMENT           | 113 - 4B4      | 19 - 4A3      |
| 75 - 7A3       | 28 - 7C2      | 131 · 7C4      | 677 - 785         | WINDOW HANDLES     | 114 - 4B6      | 22 - 4A3      |
| 77 - 7A3       | 29 - 7C2      | 133 - 7C4      | 678 - 785         | 1 - 4B2            | 115 - 4B2      | 24 - 4A3      |
| 78 - 7A3       | 30 - 7C3      | 303 - 7C2      | 679 - 7B5         | 2 - 4B2            | 116 · 4B2      | 26 - 4A3      |
| 81 - 7A3       | 31 - 7C2      | 304 - 7C2      | 680 - 7B5         | 3 - 482            | 117 · 4B4      | 27 - 4A3, 8A2 |
| 88 - 7A4       | 35 - 7C2      | 450 - 7B6      | 682 - 7B1         | 4 - 4B2            | 118 · 4B5      | 29 - 4A3      |
| 97 - 7A3       | 36 - 7C3      | 496 - 7B6      | 700 - 7B6         | 15 - 484           | 119 - 4C1      | 30 - 4A3      |
| 98 - 7A3       | 37 - 7C3      | 516 - 9B6      | 702 - 7B2, 7B6    | 16 - 4B2           |                | 50 - 4A5      |
| 99 - 7A3       | 38 - 7C3      | 517 - 9B6      | 703 - 7B2, 7B6    |                    | 120 - 482      | CHIT INICOM   |
| 100 - 7A3      | 39 - 7C3      |                |                   | 18 - 4B4           | 121 · 485      | CWT (IVORY)   |
|                |               | 518 - 7B1      | 704 - 7B2, 7B6    | 19 - 4B4           | 122 - 483      | CASEMENT      |
| 101 - 7A3      | 41 - 702      | 519 - 9B6      | 706 - 7B6         | 22 · 4B5           | 200 - 4B4      | WINDOW TRACK  |
| 102 - 7A3      | 42 - 703      | 604 - 7B2, 7B3 | 709 - 7B2, 7B6    | 23 · 4B3           | 201 - 486      | 1 - 4A4       |
| 104 - 7A4      | 43 - 787, 7C2 | 605 - 7B2, 7B3 | 711 - 7B6         | 24 · 4B5           | 202 - 486      | 2 - 4A2, 4A4  |
| 105 - 7A4      | 44 - 7B7, 7C2 | 607 · 7B2, 7B3 | 712 - 7B6         | 25 - 4B5           | 204 - 486      | 5 - 4A2, 4A4  |
| 106 - 7A4      | 51 · 7C3      | 611 - 7B1      | 714 - 7B2, 7B6    | 26 - 4B3           | 205 - 4B2      | 6 - 4A4       |
| 107 - 7A4      | 53 - 787      | 612 - 7B3      | 715 - 7B6         | 27 - 4B5           | 206 - 483      | 7 - 4A4       |
| 110 - 7A1      | 65 · 7C4      | 613 · 7B4      | 716 - 7B1         | 29 · 4B5           | 207 - 4B2      | 8 - 4A4       |
| 111 - 7A3      | 66 · 7C4      | 614 - 7B3      | 717 - 7B1         | 30 - 4B5           | 208 - 4B4      |               |
| 112 · 7A4      | 67 · 7C4      | 616 - 7B3      | 718 - 7B1, 7B2    | 31 - 4B5           | 210 - 4C1      | DSG (PINK)    |
| 113 - 7A4      | 69 · 7C4      | 617 - 783      | 800 - 7B6         | 32 · 4B5           | 211 - 401      | DRAWER SLIDES |
| 118 - 7A2, 7A4 | 72 - 7C2      | 618 - 7B5      | 803 - 7C2         | 33 - 4B5           |                |               |
| 119 - 7A4      | 73 - 702      | 620 - 783      | 804 - 7C2         |                    | 212 - 4B2      | & GUIDES      |
| 120 - 7A4      | 74 - 702      |                |                   | 34 - 4B5           | 213 - 4B2      | 2 - 961       |
|                |               | 621 - 784      | 805 - 782         | 35 · 4B5           | 217 - 4C1      | 9 - 9G2       |
| 122 - 7A4, 7A5 | 75 - 7C3      | 622 - 784      | CDM               | 36 - 4B5           | 218 - 4B6      | 11 - 9G2      |
| 123 - 7A3      | 76 - 787      | 623 - 7B3      | CDM (SALMON)      | 37 - 485           | 219 - 4B6      | 12 - 9G2      |
| 125 - 7A4      | 77 - 7C3      | 624 - 783      | CLOSET DOOR       | 38 · 4B5           | 220 - 4B6      | 13 - 9G2      |
| 126 - 7A4, 7A5 | 78 - 7B7      | 625 - 7B3      | MIRRORS           | 39 · 4B5           | 221 - 4B2      | 14 - 9G2      |
| 129 - 7A1, 7A3 | 80 - 7C3      | 626 - 7B3      | 1 - 7E4           | 40 - 4B5           | 222 · 4B6      | 15 - 9G2      |
| 130 - 7A1, 7A3 | 81 - 7C3      | 627 - 7B3      | 2 - 7E4           | 41 · 4B2           | 223 - 4B4      | 16 · 9G1      |
| 131 - 7A4      | 83 - 7C3      | 628 - 7B2, 7B3 | 3 - 7E4           | 42 · 4B2           | 224 - 4B3      | 17 - 9G1      |
| 132 - 7A4      | 84 - 7C3      | 629 - 7B2, 7B3 | 5 - 7E4           | 44 - 4B4           | 225 - 4B3      | 18 - 9G1      |
| 133 - 7A4      | 86 - 7C3      | 630 - 7B2, 7B3 | STOCK STOCK       | 46 - 484           | 226 - 4B3      | 19 - 9G1      |
| 134 - 7A4      | 88 - 7C3      | 631 - 7B5      | CFAS (PINK)       | 47 - 484           | 227 - 4B6      | 21 - 9G2      |
| 135 - 7A4      | 89 - 7C3      | 632 - 7B4      | VARIETY PAK       |                    | 228 - 486      |               |
| 136 - 7A4      | 90 - 7C3      | 633 - 7B2, 7B3 |                   | 48 - 484           |                | 23 - 9G1      |
| 176 - 7A1      | 91 - 7C3      |                | FASTENERS         | 49 - 486           | 229 - 486      | 24 - 9G1      |
|                |               | 634 - 7B2, 7B3 | 530 - 9B1         | 51 - 4B3           | 230 - 486      | 25 - 9G1      |
| 185 - 7A5      | 94 - 7C3      | 635 - 7B4      | 531 - 5C9, 9B1    | 52 · 4B6           | 248 - 4B6      | 26 - 9G2      |
| 186 - 7A5      | 96 - 7C3      | 636 - 7B4      | 532 - 981         | 53 - 4B3           | 254 - 486      | 27 - 9G2      |
| 190 · 7A5      | 97 - 7C3      | 637 - 7B4      | 533 - 9B1         | 54 - 4B2           | 500 - 4B5      | 28 - 9G2      |
| 90CC- 7A5      | 98 - 787      | 638 - 784      | 534 - 9B1         | 55 - 4B2           | 501 - 4B6      | 32 - 9G1      |
| 301 - 7A1      | 99 - 7B7      | 639 - 7B4      | 535 - 981         | 56 - 4B4           |                | 37 - 9G2      |
| 401 - 7A1      | 100 - 7B7     | 640 - 7B4      | 536 - 9B1         | 57 - 4B3           | CWO (IVORY)    | 38 - 9G2      |
|                | 102 - 7B7     | 641 - 7B5      | 537 - 9B1         | 60 - 4B4           | CASEMENT       | 39 - 9G2      |
| CDF (SALMON)   | 103 - 7B7     | 643 - 783      | CONTRACTOR OF THE | 61 · 4B4           | WINDOW         | 40 - 9G1      |
| CLOSET DOOR    | 104 - 7B7     | 645 - 785      | CHM (PINK)        | 65 - 4B1           | OPERATORS      | 41 - 9G1      |
| BI-FOLD        | 105 - 7B7     | 646 - 7B3      | CHEMICALS         | 66 - 4B1           | 1 - 4A1        | 200 - 9G4     |
| 3 - 703        | 106 - 7B7     | 648 - 785      | 10 - 9D1          | 67 - 4B1           |                |               |
| a              | 100 101       | 010-100        | 10-301            | 07 - 401           | 2 - 4A1        | 201 - 9G4     |