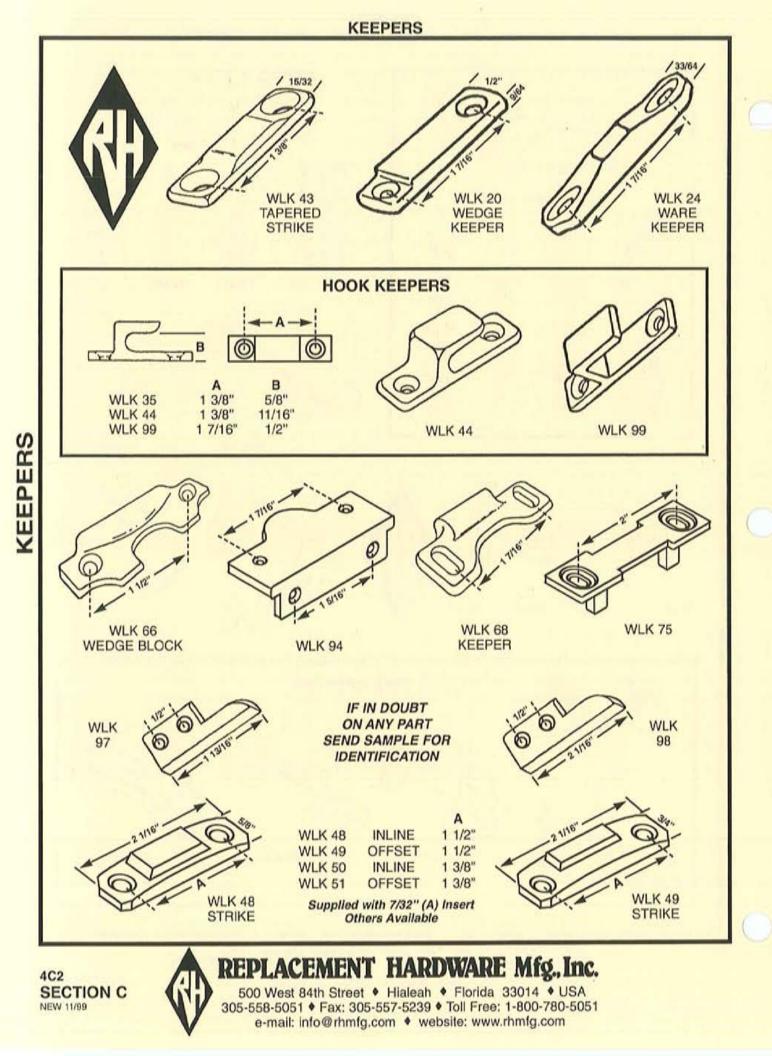

# **CLASSIFICATION INDEX**

| MAJOR CATEGORY<br>SUB-CATEGORY ALPHA                                                                                                                                                                                                                          | SECTION<br>COLOR CODE | SUB-SECTION                                                          |
|---------------------------------------------------------------------------------------------------------------------------------------------------------------------------------------------------------------------------------------------------------------|-----------------------|----------------------------------------------------------------------|
| WINDOWS<br>AWNING<br>Accessories (WPA)<br>Cover Plates (WCP)<br>Glazing Bead (WGB)<br>Handles (WOH) & Accessories (WPA)<br>Harness (AWH)<br>Hinges & Parts (AVH)<br>Operators (AWO)<br>Torque Bar Arms (AWT)<br>Torque Bar Bearings (AWB)<br>Vent Parts (AWV) | 1 - WHITE             | A<br>G<br>SEE PINK SECTION H<br>B<br>C<br>C<br>C<br>A<br>F<br>E<br>D |
| CASEMENT<br>* Handles (CWL)<br>* Operators (CWO)<br>* Strikes & Keepers (WLK)<br>* Track (CWT)                                                                                                                                                                | 4 - IVORY             | B<br>A<br>C<br>A                                                     |
| HORIZONTAL SLIDING/ROLLING<br><sup>¢</sup> Guides (SWP)<br><sup>¢</sup> Hardware (SSP)<br><sup>¢</sup> Latches (HWL, WLK)<br><sup>¢</sup> Rollers (SWR)<br><sup>¢</sup> Track (SWT)                                                                           | 3 - GOLD              | C<br>B<br>SEE BLUE SECTION C<br>A<br>B                               |
| HUNG WINDOW                                                                                                                                                                                                                                                   | 2 - BLUE              | B<br>C<br>A                                                          |
| JALOUSIE                                                                                                                                                                                                                                                      | 1 - WHITE             | G<br>H<br>A                                                          |
| PIVOT<br>+ Hinges & Latches (PWP)                                                                                                                                                                                                                             | 4 · IVORY             | D                                                                    |
| PROJECTED<br>Friction Shoes (PWS)<br>Handles (CWL)<br>Hinges (CWH)<br>Operators (PWO)<br>Parts (PWP)<br>Push Bars (WPO)                                                                                                                                       | 4 - IVORY             | D<br>B<br>A<br>D<br>D<br>D                                           |
| DOORS                                                                                                                                                                                                                                                         | F. CALMON             |                                                                      |
| CLOSET/WARDROBE                                                                                                                                                                                                                                               | 7 - SALMON            | B<br>C<br>A<br>E                                                     |