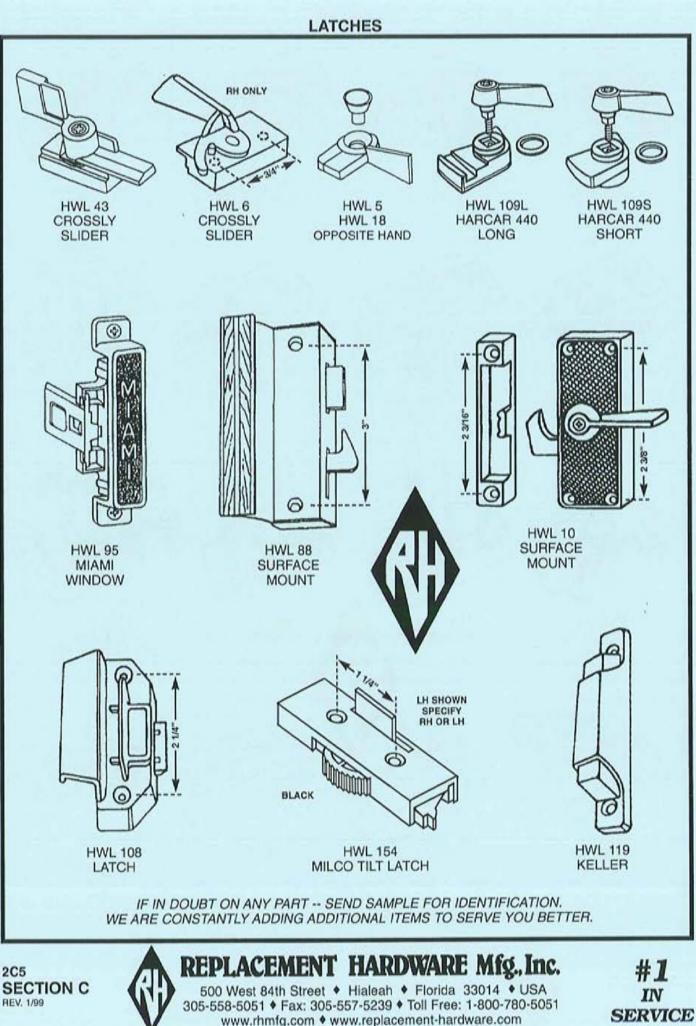

REPLACEMENT HARDWARE Mfg., Inc.

500 West 84 Street, Hialeah, FL 33014 (305) 558-5051 • FAX 305-557-5239 • NATIONAL 800-780-5051

PAGE 5 REV. 9/98

|                                |                           |                        | INDEX                           |                             |                      |                            |
|--------------------------------|---------------------------|------------------------|---------------------------------|-----------------------------|----------------------|----------------------------|
| PART - PAGE                    | PART - PAGE               | PART · PAGE            | PART - PAGE                     | PART - PAGE                 | PART - PAGE          | PART - PAGE                |
| DSG (PINK)                     | FAS (PINK)                | FAS (PINK)             | FAS (PINK)                      | FAT (PINK)                  | HWB (BLUE)           | HWL (BLUE)                 |
| DRAWER SLIDES &                | FASTENERS                 | FASTENERS              | FASTENERS                       | FASTENERS                   | HUNG WINDOW          | HUNG WINDOW                |
| GUIDES                         | 89 - 9B6                  | 852 - 6C1, 7E1         | 984 - 9B2                       | 602 - 9B5                   | BALANCES             | LATCHES                    |
| 202 - 9G4                      | 90 - 5C9, 9B1,            | 861 - 9B1              | 985 - 5C9, 9B2                  | 603 - 9B5                   | LO - 282             | 75 - 206                   |
| 203 - 9G4<br>204 - 9G3         | 982<br>91 - 3A8, 5C9,     | 870 - 985<br>871 - 987 | 986 - 988                       | 604 - 985                   | M - 2A3              | 77 - 203                   |
| 205 - 9G3                      | 981, 987                  | 874 - 987              | 987 - 982<br>988 - 981, 983     | 605 - 985<br>606 - 985      | MC - 2A3<br>MD - 2A3 | 78 - 2C3<br>79 - 2C2       |
| 301 - 9G3                      | 91SS- 5C9                 | 877 - 9B8              | 989 - 982                       | 608 - 985                   | ME - 2A3             | 80 - 2C2, 3A1              |
| 302 · 9G3                      | 92 · 5C9, 9B1,            | 901 - 2B3, 2B5,        | 990 - 9B2                       | 610 - 9B5                   | MJ - 2A3             | 81 - 2C2                   |
| 400 - 9G4                      | 987                       | 9B2                    | 992 - 983                       | 611 - 9B5                   | MK - 2A3             | 82 · 2C2                   |
| 600 - 9G2                      | 95 - 5C9, 9B1,            | 902 - 1D4, 9B2         | 993 - 1C1, 1C2                  | 613 - 9B5                   | N - 2A2              | 83 · 2C3                   |
| 601 · 9G2                      | 982                       | 904 - 9B2              | 994 - 9B2                       | 614 - 9B5                   | NC - 2A2             | 84 - 2C2                   |
| 800 - 9G3                      | 96 - 3A8, 5C9,            | 906 - 1C2, 1C4,        | 995 - 2B5, 9B2                  | 811 - 9B6                   | O - 2A8              | 87 - 2C4                   |
|                                | 981, 987                  | 1D4, 9B2               | 996 - 2A4                       | 901 - 9B1, 9B2              | PT - 2B16            | 88 - 2C5, 3A1              |
| FAS (PINK)<br>FASTENERS        | 97 - 9B1, 9B3<br>98 - 9B6 | 907 - 1C4, 1D4,<br>9B2 | 997 - 982<br>998 - 981, 982     | 902 - 9B2                   | R - 2A5              | 89 - 201, 205              |
| 1 - 988, 9C1                   | 99 - 9B3                  | 913 - 9B2              | 999 - 9B1, 9B2                  | 904 - 9B2<br>905 - 9B2      | T - 2B2<br>TD - 2B16 | 92 - 2C1<br>94 - 2C4       |
| 2 - 9B8, 9C1                   | 102 - 985                 | 915 - 9B3              | 555 - 551, 552                  | 906 - 9B2                   | U - 282              | 95 - 205                   |
| 3 - 988, 902                   | 106 - 5A11                | 917 - 9B3              | FAT (PINK)                      | 907 - 9B2                   | V - 2A8              | 100 - 204                  |
| 4 - 9B4, 9C1                   | 107 - 5A11                | 918 - 285              | FASTENERS                       | 908 - 9B1, 9B2              | W - 282              | 101 - 2C4                  |
| 9 - 9B2                        | 107L - 5A11               | 924 - 982              | 3 - 9B7                         | 909 - 9B2                   | WM - 2B19            | 104 - 2C5                  |
| 10 - 9B1, 9B3                  | 107S - 5A11               | 929 - 2A3, 9B2         | 6 - 9B5                         | 911 · 9B2                   |                      | 107 - 2C4                  |
| 11 - 1A19, 9B1                 | 116 - 9B8                 | 930 - 2B2, 9B2         | 7 - 9B1, 9B3                    | 912 - 9B1, 9B2              | HWL (BLUE)           | 108 - 2C5                  |
| 9B3                            | 143 - 9B8                 | 931 - 1G3              | 9 - 9B1, 9B6                    | 913 - 9B3                   | HUNG WINDOW          | 109L - 2C4, 3A1            |
| 12 - 9B1, 9B6                  | 150 - 2A8                 | 932 - 9B2              | 10 - 9B6                        | 914 - 9B1, 9B3              | LATCHES              | 1095 - 2C4                 |
| 13 - 9B1, 9B6                  | 157 - 2A8                 | 933 - 1D5, 9B2         | 11 - 9B1, 9B6                   | 915 - 9B3                   | 1 - 202              | 110 - 205                  |
| 14 - 9B1, 9B3                  | 174 - 9B8                 | 934 - 1C1, 9B2         | 15 - 3A8                        | 916 · 982                   | 2 - 202              | 111 · 2C4                  |
| 15 - 9B1, 9B3<br>20 - 5C9, 9B7 | 176 · 9B8<br>190 · 9B8    | 936 - 983              | 16 - 985                        | 917 · 983                   | 3 - 2C2<br>4 - 2C2   | 112 - 205                  |
| 22 - 1A19, 9B3                 | 195 - 9B8                 | 937 - 983<br>940 - 985 | 18 - 986<br>20 - 986            | 918 - 285, 982<br>919 - 982 | 5 - 202              | 113 - 2C4<br>114 - 2C4     |
| 25 - 9B1, 9B3                  | 239 - 9B8                 | 941 - 982              | 21 - 5C9, 9B7                   | 920 - 983                   | 6 - 202              | 117 - 205                  |
| 26 - 9B1, 9B3                  | 242 - 985                 | 942 - 982              | 22 - 5C9, 9B7                   | 922 - 9B3                   | 8 - 2C3              | 118 - 2C4                  |
| 27 - 5A11, 9B1,                | 244 · 9B8                 | 944 - 982              | 23 - 5C9, 9B7                   | 925 - 9B2                   | 13 - 203             | 119 - 2C5                  |
| 9B7                            | 245 · 9B5                 | 947 - 982              | 24 - 5C9, 9B7                   | 926 - 9B1, 9B2              | 14 - 2C2, 3A1        | 121 - 2C4                  |
| 28 - 9B1, 9B6                  | 246 · 9B8                 | 948 - 982              | 25 - 5C9, 9B7                   |                             | 15 - 2C2             | 122 - 2C4                  |
| 29 - 986                       | 263 · 1A6                 | 949 - 982              | 35 - 988                        | HWB (BLUE)                  | 18 - 202             | 123 - 2C4                  |
| 30 - 9B3                       | 301 · 9B5                 | 950 - 982              | 36 - 3A8                        | HUNG WINDOW                 | 20 - 203             | 142 - 201                  |
| 31 - 983                       | 302 · 985                 | 952 - 982              | 37 - 3A8                        | BALANCES                    | 21 - 206             | 146 - 2C1                  |
| 39 - 983                       | 302SS-9B5                 | 953 - 982              | 38 - 3A8                        | A - 2A4                     | 23 - 204             | 150 - 2C1                  |
| 42 - 9B3<br>45 - 1A8           | 309 · 985<br>450 · 985    | 954 - 9B2              | 39 - 3A8                        | AB - 283<br>AF - 283        | 25 - 202             | 151 - 2C1                  |
| 49 - 988                       | 523 - 485                 | 955 - 982<br>956 - 987 | 43 - 9B1, 9B3<br>44 - 3A8, 5C9, | AS - 283                    | 27 - 2C3<br>30 - 2C6 | 152 - 2C1                  |
| 50 - 9B1, 9B3                  | 602 - 6D3                 | 957 - 9B1, 9B3         | 9B7                             | B - 2A2                     | 31 - 202             | HWP (BLUE)                 |
| 51 - 9B3                       | 611 - 988                 | 958 - 9B1, 9B3         | 45 - 986                        | BC - 2A2                    | 43 - 204             | HUNG WINDOW                |
| 52 - 9B1                       | 622 · 9B8                 | 959 - 982              | 48 - 987                        | C - 282                     | 44 - 203             | PARTS                      |
| 53 - 6D5                       | 624 - 988                 | 960 - 9B2              | 103 - 985                       | CAT - 2B1                   | 45 · 2C2             | 1 - 2A6                    |
| 58 - 9B3                       | 655 - 985                 | 961 - 9B1, 9B3         | 115 - 9B8                       | CB - 2A4                    | 46 - 203             | 2 - 2A6                    |
| 59 - 983                       | 659 · 987                 | 962 - 983              | 116 - 988                       | CC - 2A4                    | 52 - 2C1             | 6 - 2A6                    |
| 61 - 9B4                       | 701 - 987                 | 963 - 9B3              | 128 - 6D3                       | CFT - 281                   | 54 - 2C3             | 7 - 2A6                    |
| 62 - 981, 9B7                  | 702 - 987                 | 964 - 982              | 151 - 981                       | CJS - 2B1                   | 56 - 2C3             | 8 - 2A6                    |
| 65 - 987                       | 703 - 987                 | 966 - 9B2, 9B3         | 162 - 985                       | D- 283                      | 57 - 203             | 9 - 2A11,                  |
| 67 - 987                       | 704 - 987                 | 967 - 9B1, 9B3         | 163 - 987                       | DD - 2A16                   | 58 - 202             | 2A13                       |
| 68 - 9B1<br>69 - 5C9, 9B1,     | 705 - 987<br>706 - 987    | 968 - 9B1, 9B3         | 165 - 9B5                       | E - 283                     | 59 - 203             | 10 - 2A6, 2A7              |
| 982                            | 707 - 987                 | 969 - 982<br>971 - 982 | 168 - 5A11<br>171 - 5A11        | EE - 2A15<br>ET - 2A15      | 60 - 2C2<br>61 - 2C2 | 14 - 2A4<br>15 - 2A2, 2A3, |
| 73 - 9B6                       | 708 - 987                 | 972 - 982              | 180 - 5A11, 9B1                 | F - 2A5                     | 62 - 206             | 2A8                        |
| 74 - 3A8                       | 709 - 987                 | 973 - 9B1, 9B3         | 181 - 5A3, 5A11                 | FF - 2A15                   | 63 - 206             | 16 - 2A4, 2A11             |
| 76 - 9B3                       | 750 - 984                 | 974 - 9B2              | 182 - 5A11                      | FG - 2A15                   | 64 - 2C6             | 18 - 2A6                   |
| 77 - 9B3                       | 750NC-9B4                 | 975 - 9B2              | 301 - 988                       | FT - 2A15                   | 65 - 2C6             | 19 - 2A12                  |
| 82 - 9B3                       | 751 - 984                 | 976 - 9B3              | 302 - 988                       | G - 282                     | 66 - 2C6             | 20 - 2A6                   |
| 83 - 988                       | 752 - 984                 | 977 - 9B3              | 304 - 988                       | H - 283                     | 67 - 206             | 21 - 287                   |
| 84 - 9B2                       | 753 - 9B4                 | 978 - 983              | 305 - 988                       | 1 - 283                     | 68 - 2C3             | 22 - 2A11                  |
| 85 - 9B3                       | 802 - 6D3                 | 979 - 9B2              | 306 - 988                       | J - 2816                    | 71 - 2C3             | 23 - 287                   |
| 86 - 5C9, 9B2                  | 803 - 1D5                 | 980 - 982              | 307 - 988                       | K - 2A5                     | 72 - 202             | 24 - 2A6                   |
| 87 - 5C9, 9B2                  | 809 - 985                 | 981 - 983              | 403 - 985                       | KS - 245                    | 73 - 202             | 25 - 2A6, 2A7              |
| 88 - 5C9, 9B2                  | 836 - 6C5                 | 982 - 9B3              | 601 - 985                       | L - 2A4                     | 74 - 206             | 27 · 2A6                   |