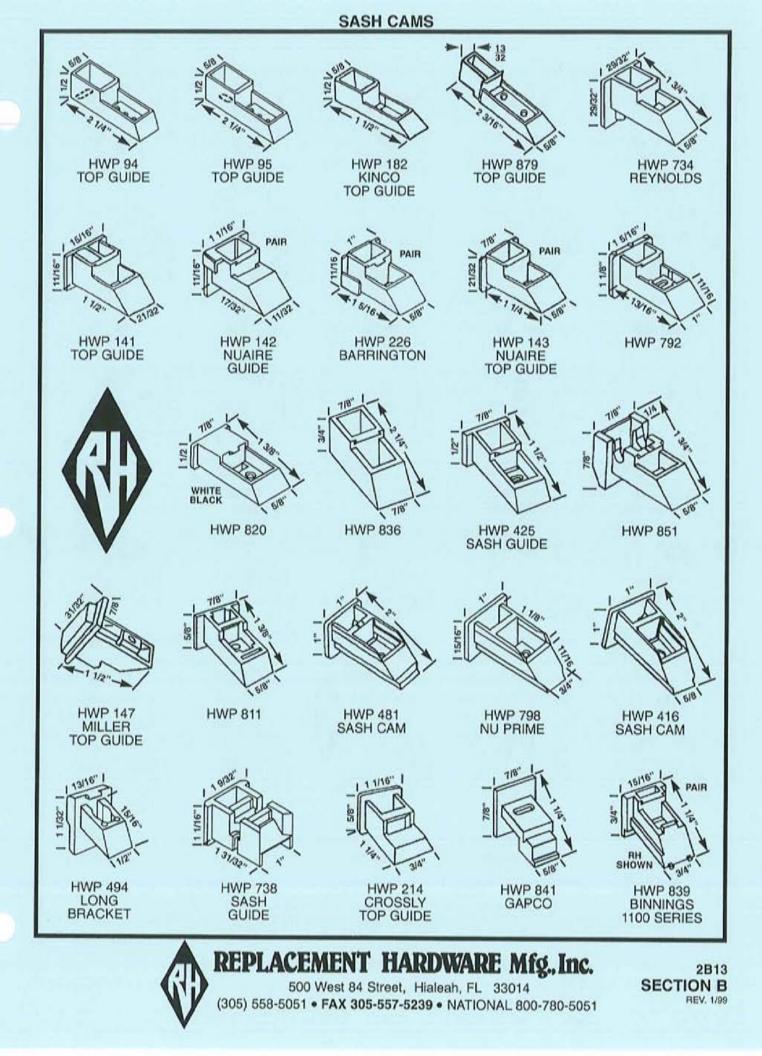

**REPLACEMENT HARDWARE Mfg., Inc.** 

500 West 84 Street, Hialeah, FL 33014 (305) 558-5051 • FAX 305-557-5239 • NATIONAL 800-780-5051

| INDEX                          |                               |                          |                          |                          |                          |                         |  |  |
|--------------------------------|-------------------------------|--------------------------|--------------------------|--------------------------|--------------------------|-------------------------|--|--|
| PART - PAGE                    | PART - PAGE                   | PART - PAGE              | PART - PAGE              | PART - PAGE              | PART - PAGE              | PART - PAGE             |  |  |
| HWP (BLUE)                     | HWP (BLUE)                    | HWP (BLUE)               | HWP (BLUE)               | HWP (BLUE)               | HWP (BLUE)               | HWP (BLUE)              |  |  |
| HUNG WINDOW                    | HUNG WINDOW                   | HUNG WINDOW              | HUNG WINDOW              | HUNG WINDOW              | HUNG WINDOW              | HUNG WINDOW             |  |  |
| PARTS                          | PARTS                         | PARTS                    | PARTS                    | PARTS                    | PARTS                    | PARTS                   |  |  |
| 28 - 2B8                       | 99 - 2A12                     | 184M - 2B2               | 266 - 2A4, 2A10          | 347 - 2B11               | 435 - 2A8                | 508 - 2B4               |  |  |
| 29 - 2A11                      | 100 - 2A11                    | 185 - 2B2                | 267 - 2A13               | 348 - 2812               | 436 - 2B15               | 509 - 2B4               |  |  |
| 30 - 287                       | 101 - 2A12                    | 186 - 2B11               | 271 - 2B2                | 349 - 2A7                | 437 - 2B11               | 510 - 2B4               |  |  |
| 31 - 287                       | 102 - 2A5, 2A6                | 187 - 2B10               | 272 - 2A7                | 350 - 2A2, 2A7           | 439 - 2811               | 511 - 2A6               |  |  |
| 32 - 2A6                       | 103 - 2A2, 2A7                | 188 - 2B10               | 274 - 2A14               | 351 - 2815               | 440 - 2A11               | 512 - 2B4               |  |  |
| 33 - 2A12<br>34 - 2A12         | 104 - 2B7<br>105 - 2B7        | 190 - 2B10               | 276 · 282                | 358 - 2A9                | 442 - 2A4, 2A7           | 513 - 2B4               |  |  |
| 35 - 2A12                      | 106 - 2B7                     | 191 - 2B10<br>193 - 2A2  | 277 · 2B2<br>279 · 2A7   | 360 - 2A9                | 443 - 2A8                | 514 - 2B4               |  |  |
| 36 - 2A12                      | 107 - 2B7                     | 194 - 2A2, 2A15          | 280 - 2A13               | 361 - 2A9<br>362 - 2A9   | 444 - 2A13<br>445 - 2A12 | 515 - 2B2               |  |  |
| 37 - 287                       | 108 - 2B7                     | 195 - 2B17               | 282 - 2811               | 363 - 2A11               | 446 - 2B1                | 516 - 284<br>517 - 2A6  |  |  |
| 38 - 2B7                       | 109 - 2A6                     | 196 - 2B18               | 283 - 2A10               | 366 - 2811               | 447 - 281                | 518 - 285               |  |  |
| 39 - 2B7                       | 110 - 2A6                     | 197 · 2B17               | 286 - 2A8, 2C1           | 367 - 2A7                | 448 - 2A13               | 520 - 285               |  |  |
| 40 - 2B7                       | 111 - 2A6                     | 198 - 2B17               | 287 - 2812               | 368 - 2C1                | 449 - 2811, 2812         | 523 - 285               |  |  |
| 43 - 2A12                      | 112 - 2A10                    | 199 · 2B18               | 288 - 2812               | 369 - 2A10               | 450 - 2811, 2812         | 524 - 285               |  |  |
| 44 - 2A12                      | 114 - 2A6                     | 200 - 2B18               | 289 · 2B12               | 370 - 2A10               | 451 - 287                | 525 - 2B5               |  |  |
| 45 - 2A6                       | 115 - 2A12                    | 201 - 2B16               | 294 - 2B12               | 371 - 286                | 452 - 286                | 526 - 285               |  |  |
| 47 - 2A13, 2B11                | 116 - 2A11                    | 203 - 2B11               | 296 - 2A13               | 372 - 286                | 453 - 2B6                | 527 - 2B5               |  |  |
| 48 - 2B10                      | 117 - 2A11                    | 204 - 2B11               | 298 - 2A9                | 375 - 282                | 454 - 2A16               | 528 - 2A16              |  |  |
| 49 - 2A6                       | 119 - 288                     | 205 - 2A11               | 299 - 2A9                | 376 - 2B15               | 455 - 2812               | 529 - 2B5               |  |  |
| 50 - 2A6                       | 120 - 282                     | 206 - 2B2                | 300 - 2A9                | 377 - 2A7                | 456 - 2B12               | 532 - 285               |  |  |
| 51 - 283, 2810,                | 121 - 282                     | 207 - 2B2                | 301 - 2A9                | 378 - 2B15               | 457 - 2811               | 533 - 285               |  |  |
| 2816                           | 122 - 2810                    | 208 - 2B11               | 302 - 2A9                | 379 - 2B15               | 458 - 2B2, 2B14          | 534 - 285               |  |  |
| 52 - 287<br>54 - 2A12          | 125 - 2A11<br>126 - 2A5, 2A11 | 209 - 2B13               | 303 - 2A9                | 380 - 2815               | 459 - 2B15               | 546 - 283               |  |  |
| 55 - 2A12                      | 130 - 2B10                    | 210 - 2B18<br>211 - 2B17 | 304 - 2A9                | 381 - 2815               | 466 - 289                | 547 - 2B3               |  |  |
| 56 - 2B6                       | 135 - 2A7                     | 212 - 2B16               | 305 - 2A9<br>306 - 2A8   | 382 - 2A6, 2A7           | 467 - 289                | 560 - 2B4               |  |  |
| 57 - 2B6                       | 136 - 2810                    | 214 - 2B13               | 308 - 286                | 383 - 2A15               | 468 - 2A7                | 561 - 283               |  |  |
| 58 - 2B7                       | 137 - 2A12                    | 215 - 2A10               | 309 - 2A10               | 384 - 2B12<br>387 - 2B11 | 469 - 2814<br>470 - 2A12 | 562 - 285<br>700 - 2C1  |  |  |
| 59 · 2A6                       | 140 - 2B7                     | 216 - 2A10               | 310 - 2811               | 390 - 2A7                | 473 - 2B18               | 701 - 288               |  |  |
| 60 - 2A11                      | 141 - 2813                    | 217 - 2B10, 2B11         | 311 - 2815               | 392 - 2A4, 2A7           | 474 - 2B18               | 702 - 288               |  |  |
| 62 · 2A6                       | 142 - 2813                    | 220 - 2A12               | 312 - 2A7                | 393 - 2A7                | 475L - 2B18              | 703 - 2A10              |  |  |
| 63 - 2B8                       | 143 - 2813                    | 221 - 2A8, 2C1           | 313 · 2A4, 2A7           | 394 - 2A6, 2A7           | 475R - 2B18              | 704 - 2814              |  |  |
| 64 - 2A12                      | 144 - 287                     | 223 - 2A6, 2A7           | 314 - 282, 2812          | 396 - 2A7                | 476 - 2A14               | 705 - 2B8               |  |  |
| 65 - 2A12                      | 145 - 2B17                    | 224 - 2810               | 315 - 2A10               | 397 · 2A7                | 477 - 2B14               | 706 - 2B11, 2B13        |  |  |
| 66 - 2A12                      | 146 - 2B17                    | 225 - 2810               | 316 - 2B12               | 401 - 2A7                | 478 - 2B14               | 708 - 2B17              |  |  |
| 68 - 2A12                      | 147 - 2B13                    | 226 - 2813               | 317 - 2B6                | 403 - 2812               | 479 - 2814               | 709 - 2B8               |  |  |
| 69 - 2A12                      | 150 - 2817                    | 230 - 2A16               | 318 - 2B6                | 404 - 2817               | 480 - 2A12               | 711 - 2A12              |  |  |
| 71 - 2A12                      | 151 - 2B17                    | 231 - 2A16               | 319 - 2A8                | 405 - 2811               | 481 - 2814               | 712 - 2B18              |  |  |
| 74 - 2A11                      | 156 - 2B10                    | 232 - 2B2                | 321 - 2A10               | 406 · 2B6                | 482 - 289                | 713 - 2A11              |  |  |
| 75 - 2A5, 2A6                  | 159 · 2B10                    | 233 - 286                | 322 - 2B6                | 408 - 2B11               | 483 - 289                | 714 - 2A12              |  |  |
| 76 - 2A6                       | 161 - 2B15                    | 234 - 2A13               | 323 - 2A13               | 409 - 2B17               | 484 - 289                | 718 - 2B14              |  |  |
| 77 - 2A3, 2A6<br>78 - 2A6, 2B2 | 162 - 2B10<br>163 - 2B10      | 235 - 286                | 324 - 286                | 410 - 2A10               | 485 - 289                | 719 - 288               |  |  |
| 79 - 2A11                      | 165 - 2A11                    | 236 - 288<br>237 - 288   | 325 - 2B12<br>326 - 2B12 | 412 - 2A8                | 486 - 289                | 720 - 2A8, 2C1          |  |  |
| 80 - 2A11                      | 166 - 2A11                    | 241 - 286                | 327 - 2A3, 2A10          | 413 - 2B12               | 487 - 289                | 724 - 2B17              |  |  |
| 81 - 2A11                      | 167 - 2A11                    | 242 - 289                | 328 - 282                | 414 - 2B6<br>415 - 2A7   | 488 - 2B14, 2B2          | 725 - 2A7               |  |  |
| 82 - 2A11                      | 168 - 2A6, 2A7                | 247 - 2B17               | 330 - 2A10               | 416 - 2812               | 489 - 289<br>490 - 289   | 726 - 2A8               |  |  |
| 83 - 2A11                      | 169 - 2A6                     | 248 - 2818               | 331 - 2A10               | 417 - 2B18               | 491 - 2B14               | 727 - 289<br>728 - 2A10 |  |  |
| 85 - 2A11                      | 170 - 287                     | 249 - 2B17               | 332 - 2A7                | 418 - 2B18               | 492 - 2B14               | 729 - 289               |  |  |
| 86 - 2A11                      | 171 - 2B10                    | 250 - 2B16               | 333 - 2A10               | 419 - 2B12               | 493 - 2B14               | 731 - 2A14              |  |  |
| 87 - 2A11                      | 172 - 2810                    | 251 - 2B18               | 334 - 2A8                | 420 - 2A13               | 494 - 2B13               | 733 - 2B2               |  |  |
| 88 - 2A11                      | 173 - 2B10                    | 252 - 2B17               | 336 - 2A13               | 421 - 2814               | 495 - 2A11               | 734 - 2813              |  |  |
| 89 - 2A3, 2A11                 | 174 - 2B10                    | 253 - 2B18               | 337 - 2A7                | 422 - 2A9                | 496 - 2B15               | 736 - 2B14              |  |  |
| 90 - 2A11                      | 175 - 2B10                    | 254L - 2B17              | 338 - 2A10               | 423 - 2B18               | 497 · 2B15               | 737 - 2B14              |  |  |
| 91 - 2A12, 2A13,               | 176 - 288                     | 254R - 2B17              | 339 - 2A4, 2A8,          | 424 - 2A10               | 498 - 2A14               | 738 - 2813              |  |  |
| 2B11                           | 177 - 288                     | 255 - 2818               | 2A10                     | 426 - 2B18               | 499 - 2A11               | 739 - 2814              |  |  |
| 92 - 2B7                       | 178 - 287                     | 256 - 2A5, 2A7           | 340 - 2A13               | 427 - 2B18               | 501 · 2B4                | 740 - 2A11              |  |  |
| 93 - 2B2, 2B3,<br>2B10         | 179 - 2B7                     | 257 - 2A13               | 341 - 2A13               | 428 - 2B18               | 502 - 2B2                | 741 - 2A14              |  |  |
| 2B10<br>95 - 2B13              | 180 - 288                     | 258 - 2A16               | 342 - 2A13               | 429 - 2B2, 2B12          | 503 - 2B4                | 742 - 2A14              |  |  |
| 96 - 286                       | 181 - 287                     | 261 - 2A3, 2A10          | 343 - 2A13               | 430 - 2B18               | 504 - 2B4                | 743 - 2A14              |  |  |
| 97 - 286, 287                  | 182 - 2813<br>183 - 282       | 263 - 286                | 344 - 2A8                | 431 - 2B18               | 505 - 2B4                | 745 - 2A7               |  |  |
| 98 - 287                       | 184 - 282                     | 264 - 2B12<br>265 - 2A12 | 345 - 2A8<br>346 - 2A8   | 432 - 2B17               | 506 - 2B4                | 746 - 2A10              |  |  |
|                                | TOT EDE                       | EAD - FUIL               | 010-210                  | 434 - 2B16               | 507 - 2B4                | 747 - 2A10              |  |  |