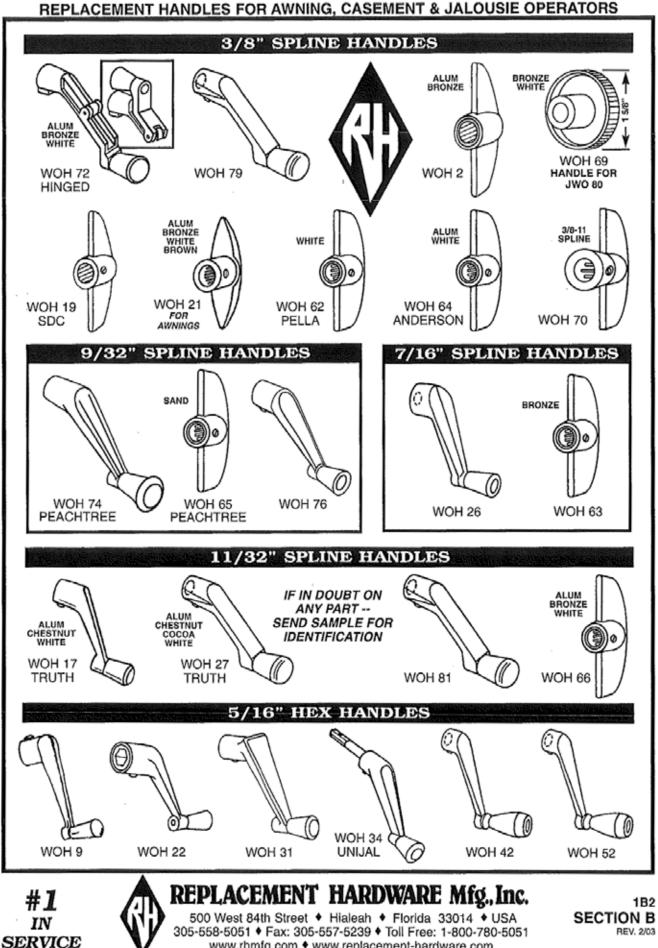

| INDEX                                         |                                        |                                              |                                           |                                           |                                                 |                                            |  |  |
|-----------------------------------------------|----------------------------------------|----------------------------------------------|-------------------------------------------|-------------------------------------------|-------------------------------------------------|--------------------------------------------|--|--|
| PART - PAGE                                   | PART - PAGE                            | PART - PAGE                                  | PART - PAGE                               | PART - PAGE                               | PART - PAGE                                     | PART - PAGE                                |  |  |
| ASH (PINK)<br>AWNING WINDOW<br>STORM SHUTTERS | AVH (WHITE)<br>AWNING WINDOW<br>HINGES | AWH (WHITE)<br>AWNING WINDOW<br>HARNESS ASMB | AWO (WHITE)<br>AWNING WINDOW<br>OPERATORS | AWO (WHITE)<br>AWNING WINDOW<br>OPERATORS | AWT (WHITE)<br>AWNING WINDOW<br>TORQUE BAR ARMS | AWV (WHITE)<br>AWNING WINDOW<br>VENT PARTS |  |  |
| 1 - 901                                       | 36 - 1C1                               | 1 - 1C4                                      | 53 - 1A14                                 | 120 - 1A22                                | 50 - 1F1                                        | 67 - 1D2                                   |  |  |
| 2 - 901                                       | 37 · 1C1                               | 2 - 104                                      | 54 - 1A16                                 | 121 - 1A23                                | 51 - 1F1                                        | 68 - 1D2                                   |  |  |
| 3 - 9C1                                       | 39 · 1C1                               | 3 - 104                                      | 55 - 1A11                                 | 122 - 1A14                                | 52 - 1F2                                        | 69 - 1D2                                   |  |  |
| 4 - 9C1                                       | 40 - 1C2                               | 4 - 1C4                                      | 56 - 1A16                                 | 123 - 1A14                                | 54 - 1F3                                        | 70 - 1D2                                   |  |  |
| 6 · 9C2                                       | 41 · 1C3                               | 5 - 1C4                                      | 57 - 1A16                                 | 124 - 1A18                                | 56 - 1F3                                        | 72 - 1D2                                   |  |  |
| 8 - 9C1                                       | 42 - 1C1                               | 6 - 1C4                                      | 58 - 1A17                                 | 125 - 1A13                                | 62 - 1F3                                        | 73 - 1D1                                   |  |  |
| 9 - 9C1                                       | 43 - 1C1                               | 7 - 104                                      | 59 - 1A10                                 | 127 - 1A18                                | 64 - 1F3                                        | 75 - 1D2                                   |  |  |
| 10 · 9C2                                      | 44 - 1C1                               | 8 - 1C4                                      | 60 - 1A10                                 | 128 - 1A7                                 |                                                 | 78 - 1D2                                   |  |  |
| 11 - 9C1                                      | 45 - 1C2                               | 9 - 104                                      | 62 · 1A16                                 | 129 - 1A7                                 | AWV (WHITE)                                     | 81 - 1D2                                   |  |  |
| 12 · 9C2                                      | 46 · 1C2                               |                                              | 63 - 1A16                                 | 130 - 1A18                                | AWNING WINDOW                                   | 82 - 1D5                                   |  |  |
| 13 - 902                                      | 50 - 1C3                               | AWO (WHITE)                                  | 64 - 1A16                                 | 131 - 1A22                                | VENT PARTS                                      | 83 - 1D5                                   |  |  |
| 14 · 9C2                                      | 51 · 1C3                               | AWNING WINDOW                                | 65 - 1A17                                 | 132 - 1418                                | 1 - 1C2, 1D5                                    | 86 - 1D5                                   |  |  |
| ATD muster                                    | 55 · 1C3                               | OPERATORS                                    | 66 - 1A17                                 | 133 - 1A22                                | 2 - 1D1                                         | 91 - 1D3                                   |  |  |
| ATB (WHITE)                                   | 56 - 1C3                               | 1 - 1A12                                     | 67 - 1A16                                 | 137 - 1A18                                | 3 - 1D5<br>4 - 1D5                              | 92 - 1D3<br>93 - 1D5                       |  |  |
| AWNING WINDOW                                 | 58 - 1C2                               | 2 · 1A11                                     | 68 - 1A11                                 | 139 - 1A22<br>140 - 1A10                  | 5 - 1D5                                         | 96 - 1D5                                   |  |  |
| TORQUE BAR                                    | 59 - 1C3                               | 3 - 1416                                     | 69 - 1A16                                 |                                           | 6 - 1D5                                         | 90 - 105                                   |  |  |
| ASSEMBLY<br>1 - 1A8                           | 60 - 1C3<br>61 - 1C3                   | 4 - 1A16<br>5 - 1A12                         | 70 - 1A14<br>71 - 1A17                    | 150 - 1A23<br>157 - 1A16                  | 7 - 1D3                                         | CDB (SALMON)                               |  |  |
| 3 - 1A8                                       | 62 - 1C3                               | 6 - 1A16                                     | 72 - 1A7                                  | 107 - 1410                                | 8 - 1D5                                         | CLOSET DOOR                                |  |  |
| 11 - 148                                      | 64 · 1C3                               | 7 · 1A11                                     | 73 - 1A7                                  | AWT (WHITE)                               | 9 - 1D1                                         | BY-PASS                                    |  |  |
| 16 - 1A8                                      | 65 - 1C3                               | 8 - 1A12                                     | 74 - 1A17                                 | AWNING WINDOW                             | 10 - 1D3                                        | 4 - 7A5                                    |  |  |
| 20 - 148                                      | 69 - 1C3                               | 9 - 1A12                                     | 75 - 1A14                                 | TORQUE BAR ARMS                           | 11 - 1D3                                        | 5 - 7A3                                    |  |  |
| 23 - 148                                      | 70 - 103                               | 10 - 1A11                                    | 75REP-1A14                                | 1 - 1F2                                   | 12 - 1D5                                        | 6 - 7A3                                    |  |  |
| 24 - 1A8                                      | 10-100                                 | 11 - 1A12                                    | 76 - 1A22                                 | 2 - 1F2                                   | 13 - 1D1                                        | 7 - 7A3                                    |  |  |
| 26 - 1A8                                      | AWB (WHITE)                            | 12 - 1A15                                    | 77 - 1A14                                 | 3 - 1F2                                   | 14 - 1D3                                        | 8 - 7A1                                    |  |  |
| 30 - 1A8                                      | AWNING WINDOW                          | 13 - 1A16                                    | 78 - 1A7                                  | 4 - 1F2                                   | 15 - 1D3                                        | 9 - 7A1                                    |  |  |
| 34 · 1AB                                      | TORQUE BAR                             | 14 - 1A15                                    | 79 - 1A10                                 | 5 - 1F2                                   | 16 - 1D1                                        | 10 - 7A1                                   |  |  |
| 35 - 1A8                                      | BEARINGS                               | 15 - 1A16                                    | 80 - 1A17                                 | 6 - 1F2                                   | 17 - 1D4                                        | 12 - 7A2                                   |  |  |
| 37 · 1A8                                      | 1 - 1E1                                | 16 - 1A12                                    | 81 - 1A17                                 | 7 - 1F2                                   | 20 - 1D2                                        | 13 - 7A2                                   |  |  |
| 39 - 1A8                                      | 2 - 1E1                                | 17 · 1A11                                    | 82 - 1A23                                 | 8 - 1F1                                   | 21 - 1D3                                        | 16 - 7A1                                   |  |  |
| 45 - 1A8                                      | 3 - 1E1                                | 18 - 1A16                                    | 83 - 1A10                                 | 10 - 1F1                                  | 22 - 1A8                                        | 17 - 7A3                                   |  |  |
| 46 - 1A8                                      | 4 - 1E1                                | 19 - 1A11                                    | 84 - 1A13                                 | 11 - 1F2                                  | 23 - 1D4                                        | 18 - 7A1                                   |  |  |
| 49 · 1A8                                      | 5 - 1E1                                | 20 - 1A16                                    | 85 - 1A10                                 | 12 - 1F2                                  | 24 - 1D4                                        | 19 - 7A1                                   |  |  |
| 60 - 1A8                                      | 6 - 1E1                                | 21 · 1A7                                     | 87 - 1A23                                 | 15 - 1F1                                  | 25 - 1D4                                        | 20 - 7A1                                   |  |  |
| 62 · 1A8                                      | 7 - 1E1                                | 22 - 1A13                                    | 88 - 1A18                                 | 16 - 1F1                                  | 26 - 1D4                                        | 21 · 7A1                                   |  |  |
| and they                                      | 8 · 1E1                                | 23 · 1A16                                    | 89 - 1A22                                 | 17 - 1F2                                  | 27 · 1D4                                        | 22 · 7A1                                   |  |  |
| AVH (WHITE)                                   | 9 - 1E1                                | 24 - 1A13                                    | 90 - 1A22                                 | 18 - 1F1                                  | 28 · 1D3                                        | 23 - 7A2                                   |  |  |
| AWNING WINDOW                                 | 10 - 1E1                               | 25 - 1A16                                    | 92 - 1A12                                 | 20 - 1F2                                  | 29 - 1D3                                        | 24 · 7A2                                   |  |  |
| HINGES                                        | 12 · 1E1                               | 27 · 1A19                                    | 93 - 1A13                                 | 21 - 1F2                                  | 30 - 105                                        | 25 - 7A2                                   |  |  |
| 3 - 1C1                                       | 13 · 1E1, 1E2                          | 28 - 1A19                                    | 94W - 1A23                                | 23 - 1F2                                  | 31 - 1D3                                        | 26 · 7A2                                   |  |  |
| 6 - 1C1                                       | 14 - 1E1                               | 29 - 1A19                                    | 95 - 1A10                                 | 24 - 1F1                                  | 32 - 104                                        | 27 · 7A2                                   |  |  |
| 8 · 1C1                                       | 15 · 1E1                               | 30 - 1A19                                    | 96 - 1A23                                 | 25 - 1F2                                  | 33 · 1D4                                        | 28 · 7A2                                   |  |  |
| 9 - 1C3                                       | 16 · 1E1                               | 31 - 1A19                                    | 97 - 1A12,                                | 26 - 1F2                                  | 34 · 1D4                                        | 29 · 7A1                                   |  |  |
| 10 - 101                                      | 17 · 1E1                               | 32 - 1A7                                     | 1A13                                      | 27 - 1F3                                  | 35 · 1C4, 1D4                                   | 30 · 7A2                                   |  |  |
| 11 - 101                                      | 18 · 1E1                               | 33 - 1A12                                    | 98 - 1A22                                 | 29 - 1F2                                  | 36 - 103                                        | 33 - 7A2                                   |  |  |
| 12 - 1A19, 1C1                                | 19 · 1E1                               | 34 - 1415                                    | 99 - 1A11                                 | 30 - 1F2                                  | 40 · 1D5                                        | 34 · 7A3                                   |  |  |
| 13 - 1A19, 1C1                                | 20 · 1E1                               | 36 - 1A19                                    | 103 - 1A23                                | 31 - 1F2                                  | 41 - 1D4<br>42 - 1D1                            | 36 - 7A1<br>38 - 7A2                       |  |  |
| 14 - 101                                      | 21 - 1E1                               | 37 - 1A15                                    | 104 - 1A13                                | 32 - 1F2<br>33 - 1F2                      | 43 - 104                                        | 39 - 7A1                                   |  |  |
| 15 - 101                                      | 22 · 1E1                               | 38 - 1A17                                    | 105 - 1A13                                | 34 - 1F2                                  | 44 - 104                                        | 40 - 7A4                                   |  |  |
| 17 - 101                                      | 27 - 1E1                               | 39 - 1A10                                    | 106 - 1A14                                | 36 - 1F1                                  | 45 · 1D2                                        | 41 - 7A1                                   |  |  |
| 18 - 1C2<br>19 - 1C2                          | 28 · 1E1<br>29 · 1E1 1E2               | 40 - 1A15<br>41 - 1A10                       | 107 - 1A18<br>108 - 1A16                  | 37 - 1F2                                  | 48 · 1D1                                        | 42 - 7A4                                   |  |  |
| 20 - 103                                      | 29 - 1E1, 1E2<br>20 - 1E2              | 41 - 1A10<br>42 - 1A12                       | 109 - 1A12                                | 38 - 1F2                                  | 49 - 1D1                                        | 43 - 7A4                                   |  |  |
| 23 - 103                                      | 30 - 1E2<br>31 - 1E1                   | 43 - 1A12                                    | 110 - 1A7                                 | 39 - 1F2                                  | 51 - 1D1                                        | 44 - 7A2                                   |  |  |
| 24 - 102                                      | 33 - 1E1                               | 44 - 1A15                                    | 111 - 1A8                                 | 40 - 1F1                                  | 53 - 1D1                                        | 45 - 7A2                                   |  |  |
| 25 - 102                                      | 34 - 1E1                               | 45 - 1A15                                    | 112 - 1A13                                | 41 - 1F1                                  | 54 - 1D1                                        | 46 - 7A2                                   |  |  |
| 26 - 101                                      | 35 - 1E1                               | 46 - 1A13                                    | 113 - 1A15                                | 41 - 1F1                                  | 56 - 1D1                                        | 47 - 7A2                                   |  |  |
| 27 - 102                                      | 36 - 1E1                               | 48 - 1415                                    | 114 - 1A23                                | 43 - 1F1                                  | 58 - 1D3                                        | 48 - 7A2                                   |  |  |
| 31 - 102                                      | 37 - 1E1                               | 49 - 1A11                                    | 114M - 1A22                               | 44 - 1F1                                  | 59 · 1D3                                        | 49 - 7A3                                   |  |  |
| 32 - 102                                      | 39 - 1E2                               | 50 - 1A14                                    | 115 - 1A22                                | 45 - 1F1                                  | 63 - 1D1                                        | 50 - 7A4                                   |  |  |
| 33 - 101                                      | 40 - 1E2                               | 50S - 1A14                                   | 116 - 1A18                                | 46 - 1F1                                  | 64 - 1D1                                        | 51 - 7A4                                   |  |  |
| 34 - 102                                      | 41 - 1E2                               | 51 - 1A17                                    | 117 - 1A13                                | 47 - 1F1                                  | 65 - 1D2                                        | 52 - 7A4                                   |  |  |
|                                               | 1 1 1 1 1 1 1 1 1 1 1 1 1 1 1 1 1 1 1  |                                              |                                           |                                           | N.N. 1 10 10                                    |                                            |  |  |