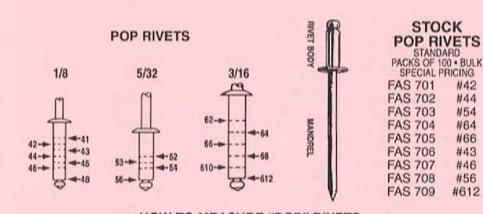

| 25-FAS 96    | 100-FAS 26 | 25-FAS 50  |
|                       |              | 50-FAT 7   | 25-FAS 97  |
| The                   |              | 200-FAT 43 | 25-FAS 957 |
|                       |              |            |            |

IF IN DOUBT ON ANY PART -- SEND SAMPLE FOR IDENTIFICATION. WE ARE CONSTANTLY ADDING ADDITIONAL ITEMS TO SERVE YOU BETTER.



**REPLACEMENT HARDWARE Mfg., Inc.** 

9B1 SECTION B REV. 3/98

SHOULDER



9B2 SECTION B REV. 3/98 REPLACEMENT HARDWARE Mfg., Inc. 500 West 84 Street, Hialeah, FL 33014

(305) 558-5051 • FAX 305-557-5239 • NATIONAL 800-780-5051



SECTION B REV. 3/98





WE ARE CONSTANTLY ADDING ADDITIONAL ITEMS TO SERVE YOU BETTER.



## **REPLACEMENT HARDWARE Mfg., Inc.**

9B5 SECTION B REPRINT 3/98



SECTION B REV. 3/98





HOW TO MEASURE "POP" RIVETS Superimpose your sample on the drawing with the head, body and rivet diameter. Look for arrow where the end of the rivet body intercepts drawing. This gives the correct size number.

| - | - C -     |   |   |
|---|-----------|---|---|
| Ċ | $\square$ | B | A |

| STEP AXLES    |      |      |      |      |
|---------------|------|------|------|------|
|               | Α    | В    | С    | D    |
| <b>FAS 91</b> | .240 | .210 | .670 | .350 |
| <b>FAS 96</b> | .250 | .220 | .540 | .342 |
| FAT 44        | .185 | .165 | .335 | .180 |



**BINDING POSTS** 

|         | and the second |
|---------|------------------------------------------------------------------------------------------------------------------|
| FAS 659 | 6-32 x 1