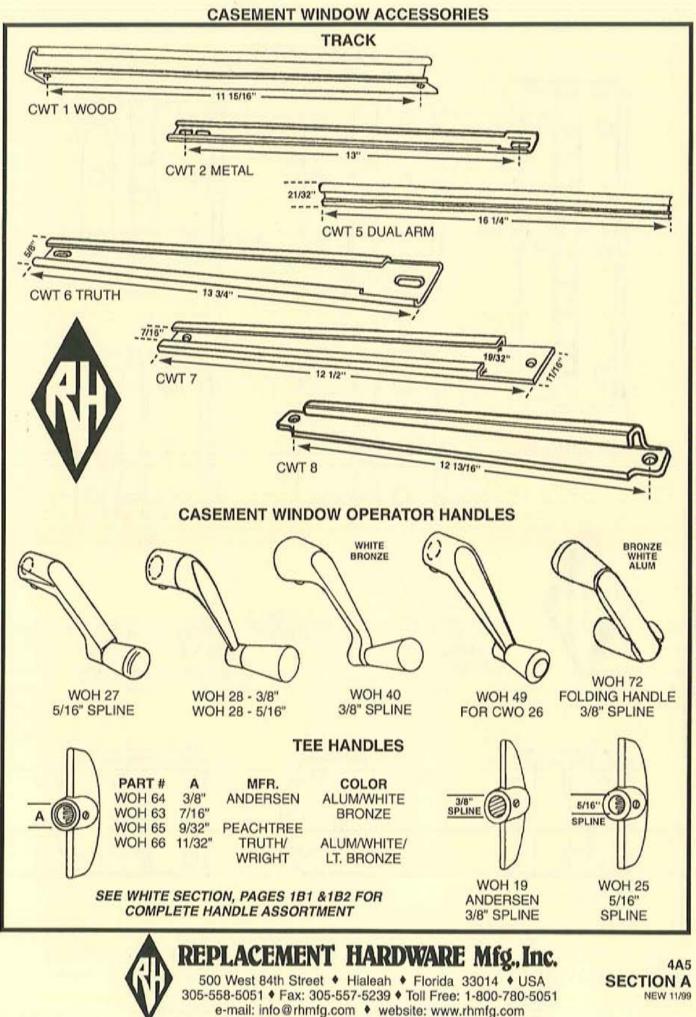

# INDEX

|                |               |                | INDEA             |                    |                |               |
|----------------|---------------|----------------|-------------------|--------------------|----------------|---------------|
| PART - PAGE    | PART - PAGE   | PART - PAGE    | PART - PAGE       | PART - PAGE        | PART - PAGE    | PART · PAGE   |
| CDB (SALMON)   | CDF (SALMON)  | CDF (SALMON)   | CDF (SALMON)      | CHM (PINK)         | CWL (IVORY)    | CWO (IVORY)   |
| CLOSET DOOR    | CLOSET DOOR   | CLOSET DOOR    | CLOSET DOOR       | CHEMICALS          | CASEMENT       | CASEMENT      |
| BY-PASS        | BI-FOLD       | BI-FOLD        | BI-FOLD           | 20 - 9D1           | WINDOW HANDLES | WINDOW        |
| 54 - 7A1       | 5 · 7C3       | 107 - 7B7      | 649 - 7B4         | 40 - 9D1           | 68 - 4B6       | OPERATORS     |
| 56 - 7A2       | 6 · 7C2       | 108 - 787      | 650 - 7B4         | 50 - 9D1           | 69 - 4B2       | 3 - 4A3       |
| 57 - 7A1, 7A5  | 7 · 787       | 109 · 7B7      | 651 · 7B5         | 57 - 9D1           | 90 - 4B3       | 4 - 4A3       |
| 58 - 7A1       | 9 - 702       | 110 - 7C4      | 652 - 7B5         | 61 - 9D1           | 91 - 484       | 5 - 4A1       |
| 59 - 7A2       | 10 · 7C3      | 111 - 787      | 653 - 7B5         |                    | 92 - 4B6       | 7 - 4A1       |
| 60 - 7A1       | 15 · 7C2      | 112 · 7B7      | 654 - 7B4         | CPDH (TAN)         | 93 - 4B4       | 8 - 4A2       |
| 61 - 7A5       | 16 · 7C2      | 113 · 7B7      | 655 - 7B5         | VARIETY PAK        | 94 - 4B4       | 9 - 4A2       |
| 62 - 7A3       | 17 · 7C2      | 114 - 7B7      | 656 - 7B4         | CAMS               | 95 - 4B6       | 10 - 4A1      |
| 63 - 7A2       | 18 - 7C4      | 115 · 7B7      | 657 - 7B4         | 501 - 5A11         | 96 - 4B4       | 11 - 4A1      |
| 64 - 7A2       | 19 - 7C3      | 116 - 7B7      | 660 - 7B4         | our with           | 101 - 4B1      | 12 - 4A1      |
| 65 - 7A2       | 20 · 7C2      | 117 - 787      | 670 - 784         | CWH (IVORY)        | 102 - 4B1      | 13 - 4A2      |
| 66 - 7A2       | 21 - 702      | 118 - 787      | 671 - 784         |                    |                |               |
| 67 - 7A2       | 22 - 702      |                |                   | CASEMENT           | 105 - 4B1      | 14 - 4A1      |
|                |               | 119 - 787      | 672 - 785         | WINDOW HINGES      | 109 - 4B1      | 15 - 4A1      |
| 68 - 7A2       | 23 - 7C2      | 120 - 787      | 673 - 7B5         | 12 - 4A4           | 110 - 4B1      | 16 - 4A1      |
| 71 - 7A1       | 25 - 7C2      | 122 - 786      | 674 - 785         | Contrast Constants | 111 - 4B1      | 17 - 4A2      |
| 73 - 7A3       | 26 - 7C2      | 129 - 7C4      | 675 · 785         | CWL (IVORY)        | 112 - 4B3      | 18 - 4A2      |
| 74 - 7A3       | 27 - 7C2      | 130 - 7C4      | 676 - 7B5         | CASEMENT           | 113 - 4B4      | 19 - 4A3      |
| 75 - 7A3       | 28 - 7C2      | 131 · 7C4      | 677 - 785         | WINDOW HANDLES     | 114 - 4B6      | 22 - 4A3      |
| 77 - 7A3       | 29 - 7C2      | 133 - 7C4      | 678 - 785         | 1 - 4B2            | 115 - 4B2      | 24 - 4A3      |
| 78 - 7A3       | 30 - 7C3      | 303 - 7C2      | 679 - 7B5         | 2 - 4B2            | 116 · 4B2      | 26 - 4A3      |
| 81 - 7A3       | 31 - 7C2      | 304 - 7C2      | 680 - 7B5         | 3 - 482            | 117 · 4B4      | 27 - 4A3, 8A2 |
| 88 - 7A4       | 35 - 7C2      | 450 - 7B6      | 682 - 7B1         | 4 - 4B2            | 118 · 4B5      | 29 - 4A3      |
| 97 - 7A3       | 36 - 7C3      | 496 - 7B6      | 700 - 7B6         | 15 - 484           | 119 - 4C1      | 30 - 4A3      |
| 98 - 7A3       | 37 - 7C3      | 516 - 9B6      | 702 - 7B2, 7B6    | 16 - 4B2           |                | 50 - 4A5      |
| 99 - 7A3       | 38 - 7C3      | 517 - 9B6      | 703 - 7B2, 7B6    |                    | 120 - 482      | CHIT INICOM   |
| 100 - 7A3      | 39 - 7C3      |                |                   | 18 - 4B4           | 121 · 485      | CWT (IVORY)   |
|                |               | 518 - 7B1      | 704 - 7B2, 7B6    | 19 - 4B4           | 122 - 483      | CASEMENT      |
| 101 - 7A3      | 41 - 702      | 519 - 9B6      | 706 - 7B6         | 22 · 4B5           | 200 - 4B4      | WINDOW TRACK  |
| 102 - 7A3      | 42 - 703      | 604 - 7B2, 7B3 | 709 - 7B2, 7B6    | 23 · 4B3           | 201 - 486      | 1 - 4A4       |
| 104 - 7A4      | 43 - 787, 7C2 | 605 - 7B2, 7B3 | 711 - 7B6         | 24 · 4B5           | 202 - 486      | 2 - 4A2, 4A4  |
| 105 - 7A4      | 44 - 7B7, 7C2 | 607 · 7B2, 7B3 | 712 - 7B6         | 25 - 4B5           | 204 - 486      | 5 - 4A2, 4A4  |
| 106 - 7A4      | 51 · 7C3      | 611 - 7B1      | 714 - 7B2, 7B6    | 26 - 4B3           | 205 - 4B2      | 6 - 4A4       |
| 107 - 7A4      | 53 - 787      | 612 - 7B3      | 715 - 7B6         | 27 - 4B5           | 206 - 483      | 7 - 4A4       |
| 110 - 7A1      | 65 · 7C4      | 613 · 7B4      | 716 - 7B1         | 29 · 4B5           | 207 - 4B2      | 8 - 4A4       |
| 111 - 7A3      | 66 · 7C4      | 614 - 7B3      | 717 - 7B1         | 30 - 4B5           | 208 - 4B4      |               |
| 112 · 7A4      | 67 · 7C4      | 616 - 7B3      | 718 - 7B1, 7B2    | 31 - 4B5           | 210 - 4C1      | DSG (PINK)    |
| 113 - 7A4      | 69 · 7C4      | 617 - 783      | 800 - 7B6         | 32 · 4B5           | 211 - 401      | DRAWER SLIDES |
| 118 - 7A2, 7A4 | 72 - 7C2      | 618 - 7B5      | 803 - 7C2         | 33 - 4B5           |                |               |
| 119 - 7A4      | 73 - 702      | 620 - 783      | 804 - 7C2         |                    | 212 - 4B2      | & GUIDES      |
| 120 - 7A4      | 74 - 702      |                |                   | 34 - 4B5           | 213 - 4B2      | 2 - 961       |
|                |               | 621 - 784      | 805 - 782         | 35 · 4B5           | 217 - 4C1      | 9 - 9G2       |
| 122 - 7A4, 7A5 | 75 - 7C3      | 622 - 784      | CDM               | 36 - 4B5           | 218 - 4B6      | 11 - 9G2      |
| 123 - 7A3      | 76 - 787      | 623 - 7B3      | CDM (SALMON)      | 37 - 485           | 219 - 4B6      | 12 - 9G2      |
| 125 - 7A4      | 77 - 7C3      | 624 - 783      | CLOSET DOOR       | 38 · 4B5           | 220 - 4B6      | 13 - 9G2      |
| 126 - 7A4, 7A5 | 78 - 7B7      | 625 - 7B3      | MIRRORS           | 39 · 4B5           | 221 - 4B2      | 14 - 9G2      |
| 129 - 7A1, 7A3 | 80 - 7C3      | 626 - 7B3      | 1 - 7E4           | 40 - 4B5           | 222 · 4B6      | 15 - 9G2      |
| 130 - 7A1, 7A3 | 81 - 7C3      | 627 - 7B3      | 2 - 7E4           | 41 · 4B2           | 223 - 4B4      | 16 · 9G1      |
| 131 - 7A4      | 83 - 7C3      | 628 - 7B2, 7B3 | 3 - 7E4           | 42 · 4B2           | 224 - 4B3      | 17 - 9G1      |
| 132 - 7A4      | 84 - 7C3      | 629 - 7B2, 7B3 | 5 - 7E4           | 44 - 4B4           | 225 - 4B3      | 18 - 9G1      |
| 133 - 7A4      | 86 - 7C3      | 630 - 7B2, 7B3 | STOCK STOCK       | 46 - 484           | 226 - 4B3      | 19 - 9G1      |
| 134 - 7A4      | 88 - 7C3      | 631 - 7B5      | CFAS (PINK)       | 47 - 484           | 227 - 4B6      | 21 - 9G2      |
| 135 - 7A4      | 89 - 7C3      | 632 - 7B4      | VARIETY PAK       |                    | 228 - 486      |               |
| 136 - 7A4      | 90 - 7C3      | 633 - 7B2, 7B3 |                   | 48 - 484           |                | 23 - 9G1      |
| 176 - 7A1      | 91 - 7C3      |                | FASTENERS         | 49 - 486           | 229 - 486      | 24 - 9G1      |
|                |               | 634 - 7B2, 7B3 | 530 - 9B1         | 51 - 4B3           | 230 - 486      | 25 - 9G1      |
| 185 - 7A5      | 94 - 7C3      | 635 - 7B4      | 531 - 5C9, 9B1    | 52 · 4B6           | 248 - 4B6      | 26 - 9G2      |
| 186 - 7A5      | 96 - 7C3      | 636 - 7B4      | 532 - 981         | 53 - 4B3           | 254 - 486      | 27 - 9G2      |
| 190 · 7A5      | 97 - 7C3      | 637 - 7B4      | 533 - 9B1         | 54 - 4B2           | 500 - 4B5      | 28 - 9G2      |
| 90CC- 7A5      | 98 - 787      | 638 - 784      | 534 - 9B1         | 55 - 4B2           | 501 - 4B6      | 32 - 9G1      |
| 301 - 7A1      | 99 - 7B7      | 639 - 7B4      | 535 - 981         | 56 - 4B4           |                | 37 - 9G2      |
| 401 - 7A1      | 100 - 7B7     | 640 - 7B4      | 536 - 9B1         | 57 - 4B3           | CWO (IVORY)    | 38 - 9G2      |
|                | 102 - 7B7     | 641 - 7B5      | 537 - 9B1         | 60 - 4B4           | CASEMENT       | 39 - 9G2      |
| CDF (SALMON)   | 103 - 7B7     | 643 - 783      | CONTRACTOR OF THE | 61 · 4B4           | WINDOW         | 40 - 9G1      |
| CLOSET DOOR    | 104 - 7B7     | 645 - 785      | CHM (PINK)        | 65 - 4B1           | OPERATORS      | 41 - 9G1      |
| BI-FOLD        | 105 - 7B7     | 646 - 7B3      | CHEMICALS         | 66 - 4B1           | 1 - 4A1        | 200 - 9G4     |
| 3 - 703        | 106 - 7B7     | 648 - 785      | 10 - 9D1          | 67 - 4B1           |                |               |
| a              | 100 101       | 010-100        | 10-301            | 07 - 401           | 2 - 4A1        | 201 - 9G4     |