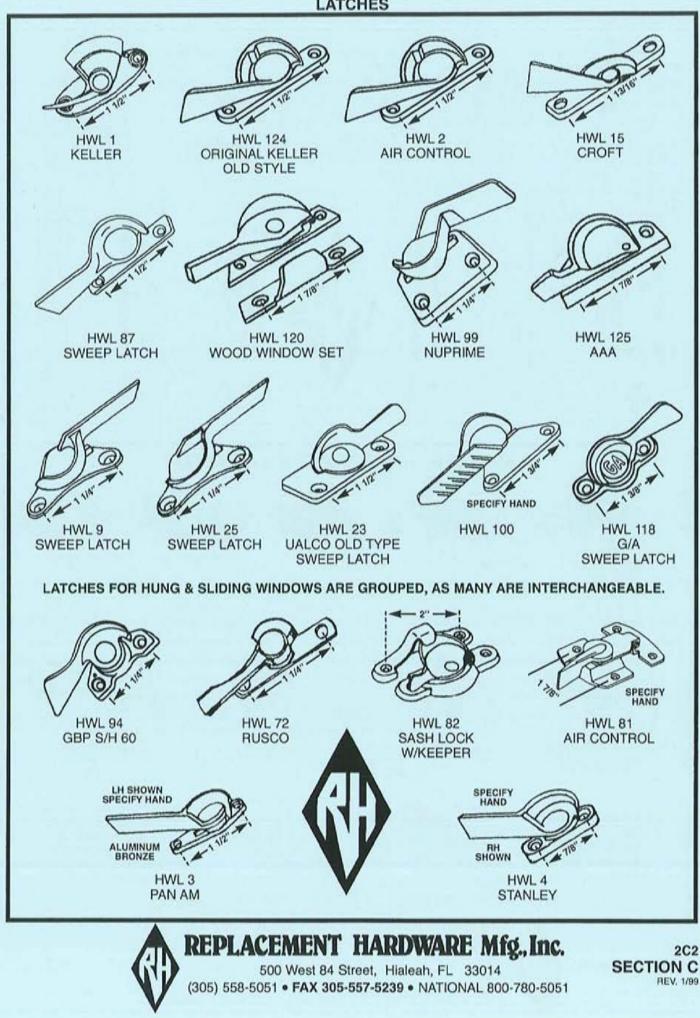

| INDEX                                         |                                        |                                              |                                           |                                           |                                                 |                                            |  |  |
|-----------------------------------------------|----------------------------------------|----------------------------------------------|-------------------------------------------|-------------------------------------------|-------------------------------------------------|--------------------------------------------|--|--|
| PART - PAGE                                   | PART - PAGE                            | PART - PAGE                                  | PART - PAGE                               | PART - PAGE                               | PART - PAGE                                     | PART - PAGE                                |  |  |
| ASH (PINK)<br>AWNING WINDOW<br>STORM SHUTTERS | AVH (WHITE)<br>AWNING WINDOW<br>HINGES | AWH (WHITE)<br>AWNING WINDOW<br>HARNESS ASMB | AWO (WHITE)<br>AWNING WINDOW<br>OPERATORS | AWO (WHITE)<br>AWNING WINDOW<br>OPERATORS | AWT (WHITE)<br>AWNING WINDOW<br>TORQUE BAR ARMS | AWV (WHITE)<br>AWNING WINDOW<br>VENT PARTS |  |  |
| 1 - 901                                       | 36 - 1C1                               | 1 - 1C4                                      | 53 - 1A14                                 | 120 - 1A22                                | 50 - 1F1                                        | 67 - 1D2                                   |  |  |
| 2 - 901                                       | 37 · 1C1                               | 2 - 104                                      | 54 - 1A16                                 | 121 - 1A23                                | 51 - 1F1                                        | 68 - 1D2                                   |  |  |
| 3 - 9C1                                       | 39 · 1C1                               | 3 - 104                                      | 55 - 1A11                                 | 122 - 1A14                                | 52 - 1F2                                        | 69 - 1D2                                   |  |  |
| 4 - 9C1                                       | 40 - 1C2                               | 4 - 1C4                                      | 56 - 1A16                                 | 123 - 1A14                                | 54 - 1F3                                        | 70 - 1D2                                   |  |  |
| 6 · 9C2                                       | 41 · 1C3                               | 5 - 1C4                                      | 57 - 1A16                                 | 124 - 1A18                                | 56 - 1F3                                        | 72 - 1D2                                   |  |  |
| 8 - 9C1                                       | 42 - 1C1                               | 6 - 1C4                                      | 58 - 1A17                                 | 125 - 1A13                                | 62 - 1F3                                        | 73 - 1D1                                   |  |  |
| 9 - 9C1                                       | 43 - 1C1                               | 7 - 104                                      | 59 - 1A10                                 | 127 - 1A18                                | 64 - 1F3                                        | 75 - 1D2                                   |  |  |
| 10 · 9C2                                      | 44 - 1C1                               | 8 - 1C4                                      | 60 - 1A10                                 | 128 - 1A7                                 |                                                 | 78 - 1D2                                   |  |  |
| 11 - 9C1                                      | 45 - 1C2                               | 9 - 104                                      | 62 · 1A16                                 | 129 - 1A7                                 | AWV (WHITE)                                     | 81 - 1D2                                   |  |  |
| 12 · 9C2                                      | 46 · 1C2                               |                                              | 63 - 1A16                                 | 130 - 1A18                                | AWNING WINDOW                                   | 82 - 1D5                                   |  |  |
| 13 - 902                                      | 50 - 1C3                               | AWO (WHITE)                                  | 64 - 1A16                                 | 131 - 1A22                                | VENT PARTS                                      | 83 - 1D5                                   |  |  |
| 14 · 9C2                                      | 51 · 1C3                               | AWNING WINDOW                                | 65 - 1A17                                 | 132 - 1418                                | 1 - 1C2, 1D5                                    | 86 - 1D5                                   |  |  |
| ATD muster                                    | 55 · 1C3                               | OPERATORS                                    | 66 - 1A17                                 | 133 - 1A22                                | 2 - 1D1                                         | 91 - 1D3                                   |  |  |
| ATB (WHITE)                                   | 56 - 1C3                               | 1 - 1A12                                     | 67 - 1A16                                 | 137 - 1A18                                | 3 - 1D5<br>4 - 1D5                              | 92 - 1D3<br>93 - 1D5                       |  |  |
| AWNING WINDOW                                 | 58 - 1C2                               | 2 · 1A11                                     | 68 - 1A11                                 | 139 - 1A22<br>140 - 1A10                  | 5 - 1D5                                         | 96 - 1D5                                   |  |  |
| TORQUE BAR                                    | 59 - 1C3                               | 3 - 1416                                     | 69 - 1A16                                 |                                           | 6 - 1D5                                         | 90 - 105                                   |  |  |
| ASSEMBLY<br>1 - 1A8                           | 60 - 1C3<br>61 - 1C3                   | 4 - 1A16<br>5 - 1A12                         | 70 - 1A14<br>71 - 1A17                    | 150 - 1A23<br>157 - 1A16                  | 7 - 1D3                                         | CDB (SALMON)                               |  |  |
| 3 - 1A8                                       | 62 - 1C3                               | 6 - 1A16                                     | 72 - 1A7                                  | 107 - 1410                                | 8 - 1D5                                         | CLOSET DOOR                                |  |  |
| 11 - 148                                      | 64 · 1C3                               | 7 · 1A11                                     | 73 - 1A7                                  | AWT (WHITE)                               | 9 - 1D1                                         | BY-PASS                                    |  |  |
| 16 - 1A8                                      | 65 - 1C3                               | 8 - 1A12                                     | 74 - 1A17                                 | AWNING WINDOW                             | 10 - 1D3                                        | 4 - 7A5                                    |  |  |
| 20 - 148                                      | 69 - 1C3                               | 9 - 1A12                                     | 75 - 1A14                                 | TORQUE BAR ARMS                           | 11 - 1D3                                        | 5 - 7A3                                    |  |  |
| 23 - 148                                      | 70 - 103                               | 10 - 1A11                                    | 75REP-1A14                                | 1 - 1F2                                   | 12 - 1D5                                        | 6 - 7A3                                    |  |  |
| 24 - 1A8                                      | 10-100                                 | 11 - 1A12                                    | 76 - 1A22                                 | 2 - 1F2                                   | 13 - 1D1                                        | 7 - 7A3                                    |  |  |
| 26 - 1A8                                      | AWB (WHITE)                            | 12 - 1A15                                    | 77 - 1A14                                 | 3 - 1F2                                   | 14 - 1D3                                        | 8 - 7A1                                    |  |  |
| 30 - 1A8                                      | AWNING WINDOW                          | 13 - 1A16                                    | 78 - 1A7                                  | 4 - 1F2                                   | 15 - 1D3                                        | 9 - 7A1                                    |  |  |
| 34 · 1AB                                      | TORQUE BAR                             | 14 - 1A15                                    | 79 - 1A10                                 | 5 - 1F2                                   | 16 - 1D1                                        | 10 - 7A1                                   |  |  |
| 35 - 1A8                                      | BEARINGS                               | 15 - 1A16                                    | 80 - 1A17                                 | 6 - 1F2                                   | 17 - 1D4                                        | 12 - 7A2                                   |  |  |
| 37 · 1A8                                      | 1 - 1E1                                | 16 - 1A12                                    | 81 - 1A17                                 | 7 - 1F2                                   | 20 - 1D2                                        | 13 - 7A2                                   |  |  |
| 39 - 1A8                                      | 2 - 1E1                                | 17 · 1A11                                    | 82 - 1A23                                 | 8 - 1F1                                   | 21 - 1D3                                        | 16 - 7A1                                   |  |  |
| 45 - 1A8                                      | 3 - 1E1                                | 18 - 1A16                                    | 83 - 1A10                                 | 10 - 1F1                                  | 22 - 1A8                                        | 17 - 7A3                                   |  |  |
| 46 - 1A8                                      | 4 - 1E1                                | 19 - 1A11                                    | 84 - 1A13                                 | 11 - 1F2                                  | 23 - 1D4                                        | 18 - 7A1                                   |  |  |
| 49 · 1A8                                      | 5 - 1E1                                | 20 - 1A16                                    | 85 - 1A10                                 | 12 - 1F2                                  | 24 - 1D4                                        | 19 - 7A1                                   |  |  |
| 60 - 1A8                                      | 6 - 1E1                                | 21 · 1A7                                     | 87 - 1A23                                 | 15 - 1F1                                  | 25 - 1D4                                        | 20 - 7A1                                   |  |  |
| 62 · 1A8                                      | 7 - 1E1                                | 22 - 1A13                                    | 88 - 1A18                                 | 16 - 1F1                                  | 26 - 1D4                                        | 21 · 7A1                                   |  |  |
| and they                                      | 8 · 1E1                                | 23 · 1A16                                    | 89 - 1A22                                 | 17 - 1F2                                  | 27 · 1D4                                        | 22 · 7A1                                   |  |  |
| AVH (WHITE)                                   | 9 - 1E1                                | 24 - 1A13                                    | 90 - 1A22                                 | 18 - 1F1                                  | 28 · 1D3                                        | 23 - 7A2                                   |  |  |
| AWNING WINDOW                                 | 10 - 1E1                               | 25 - 1A16                                    | 92 - 1A12                                 | 20 - 1F2                                  | 29 - 1D3                                        | 24 · 7A2                                   |  |  |
| HINGES                                        | 12 · 1E1                               | 27 · 1A19                                    | 93 - 1A13                                 | 21 - 1F2                                  | 30 - 105                                        | 25 - 7A2                                   |  |  |
| 3 - 1C1                                       | 13 · 1E1, 1E2                          | 28 - 1A19                                    | 94W - 1A23                                | 23 - 1F2                                  | 31 - 1D3                                        | 26 · 7A2                                   |  |  |
| 6 - 1C1                                       | 14 - 1E1                               | 29 - 1A19                                    | 95 - 1A10                                 | 24 - 1F1                                  | 32 - 104                                        | 27 · 7A2                                   |  |  |
| 8 · 1C1                                       | 15 · 1E1                               | 30 - 1A19                                    | 96 - 1A23                                 | 25 - 1F2                                  | 33 · 1D4                                        | 28 · 7A2                                   |  |  |
| 9 - 1C3                                       | 16 · 1E1                               | 31 - 1A19                                    | 97 - 1A12,                                | 26 - 1F2                                  | 34 · 1D4                                        | 29 · 7A1                                   |  |  |
| 10 - 101                                      | 17 · 1E1                               | 32 - 1A7                                     | 1A13                                      | 27 - 1F3                                  | 35 · 1C4, 1D4                                   | 30 · 7A2                                   |  |  |
| 11 - 101                                      | 18 · 1E1                               | 33 - 1A12                                    | 98 - 1A22                                 | 29 - 1F2                                  | 36 - 103                                        | 33 - 7A2                                   |  |  |
| 12 - 1A19, 1C1                                | 19 · 1E1                               | 34 - 1415                                    | 99 - 1A11                                 | 30 - 1F2                                  | 40 · 1D5                                        | 34 · 7A3                                   |  |  |
| 13 - 1A19, 1C1                                | 20 · 1E1                               | 36 - 1A19                                    | 103 - 1A23                                | 31 - 1F2                                  | 41 - 1D4<br>42 - 1D1                            | 36 - 7A1<br>38 - 7A2                       |  |  |
| 14 - 101                                      | 21 - 1E1                               | 37 - 1A15                                    | 104 - 1A13                                | 32 - 1F2<br>33 - 1F2                      | 43 - 104                                        | 39 - 7A1                                   |  |  |
| 15 - 101                                      | 22 · 1E1                               | 38 - 1A17                                    | 105 - 1A13                                | 34 - 1F2                                  | 44 - 104                                        | 40 - 7A4                                   |  |  |
| 17 - 101                                      | 27 - 1E1                               | 39 - 1A10                                    | 106 - 1A14                                | 36 - 1F1                                  | 45 · 1D2                                        | 41 - 7A1                                   |  |  |
| 18 - 1C2<br>19 - 1C2                          | 28 · 1E1<br>29 · 1E1 1E2               | 40 - 1A15<br>41 - 1A10                       | 107 - 1A18<br>108 - 1A16                  | 37 - 1F2                                  | 48 · 1D1                                        | 42 - 7A4                                   |  |  |
| 20 - 103                                      | 29 - 1E1, 1E2<br>20 - 1E2              | 41 - 1A10<br>42 - 1A12                       | 109 - 1A12                                | 38 - 1F2                                  | 49 - 1D1                                        | 43 - 7A4                                   |  |  |
| 23 - 103                                      | 30 - 1E2<br>31 - 1E1                   | 43 - 1A12                                    | 110 - 1A7                                 | 39 - 1F2                                  | 51 - 1D1                                        | 44 - 7A2                                   |  |  |
| 24 - 102                                      | 33 - 1E1                               | 44 - 1A15                                    | 111 - 1A8                                 | 40 - 1F1                                  | 53 - 1D1                                        | 45 - 7A2                                   |  |  |
| 25 - 102                                      | 34 - 1E1                               | 45 - 1A15                                    | 112 - 1A13                                | 41 - 1F1                                  | 54 - 1D1                                        | 46 - 7A2                                   |  |  |
| 26 - 101                                      | 35 - 1E1                               | 46 - 1A13                                    | 113 - 1A15                                | 41 - 1F1                                  | 56 - 1D1                                        | 47 - 7A2                                   |  |  |
| 27 - 102                                      | 36 - 1E1                               | 48 - 1415                                    | 114 - 1A23                                | 43 - 1F1                                  | 58 - 1D3                                        | 48 - 7A2                                   |  |  |
| 31 - 102                                      | 37 - 1E1                               | 49 - 1A11                                    | 114M - 1A22                               | 44 - 1F1                                  | 59 · 1D3                                        | 49 - 7A3                                   |  |  |
| 32 - 102                                      | 39 - 1E2                               | 50 - 1A14                                    | 115 - 1A22                                | 45 - 1F1                                  | 63 - 1D1                                        | 50 - 7A4                                   |  |  |
| 33 - 101                                      | 40 - 1E2                               | 50S - 1A14                                   | 116 - 1A18                                | 46 - 1F1                                  | 64 - 1D1                                        | 51 - 7A4                                   |  |  |
| 34 - 102                                      | 41 - 1E2                               | 51 - 1A17                                    | 117 - 1A13                                | 47 - 1F1                                  | 65 - 1D2                                        | 52 - 7A4                                   |  |  |
|                                               | 1 1 1 1 1 1 1 1 1 1 1 1 1 1 1 1 1 1 1  |                                              |                                           |                                           | N.N. 1 10 10                                    |                                            |  |  |

# INDEX

|                |               |                | INDEA             |                    |                |               |
|----------------|---------------|----------------|-------------------|--------------------|----------------|---------------|
| PART - PAGE    | PART - PAGE   | PART - PAGE    | PART - PAGE       | PART - PAGE        | PART - PAGE    | PART · PAGE   |
| CDB (SALMON)   | CDF (SALMON)  | CDF (SALMON)   | CDF (SALMON)      | CHM (PINK)         | CWL (IVORY)    | CWO (IVORY)   |
| CLOSET DOOR    | CLOSET DOOR   | CLOSET DOOR    | CLOSET DOOR       | CHEMICALS          | CASEMENT       | CASEMENT      |
| BY-PASS        | BI-FOLD       | BI-FOLD        | BI-FOLD           | 20 - 9D1           | WINDOW HANDLES | WINDOW        |
| 54 - 7A1       | 5 · 7C3       | 107 - 7B7      | 649 - 7B4         | 40 - 9D1           | 68 - 4B6       | OPERATORS     |
| 56 - 7A2       | 6 · 7C2       | 108 - 787      | 650 - 7B4         | 50 - 9D1           | 69 - 4B2       | 3 - 4A3       |
| 57 - 7A1, 7A5  | 7 · 787       | 109 · 7B7      | 651 · 7B5         | 57 - 9D1           | 90 - 4B3       | 4 - 4A3       |
| 58 - 7A1       | 9 - 702       | 110 - 7C4      | 652 - 7B5         | 61 - 9D1           | 91 - 484       | 5 - 4A1       |
| 59 - 7A2       | 10 · 7C3      | 111 - 787      | 653 - 7B5         |                    | 92 - 4B6       | 7 - 4A1       |
| 60 - 7A1       | 15 · 7C2      | 112 · 7B7      | 654 - 7B4         | CPDH (TAN)         | 93 - 4B4       | 8 - 4A2       |
| 61 - 7A5       | 16 · 7C2      | 113 · 7B7      | 655 - 7B5         | VARIETY PAK        | 94 - 4B4       | 9 - 4A2       |
| 62 - 7A3       | 17 · 7C2      | 114 - 7B7      | 656 - 7B4         | CAMS               | 95 - 4B6       | 10 - 4A1      |
| 63 - 7A2       | 18 - 7C4      | 115 · 7B7      | 657 - 7B4         | 501 - 5A11         | 96 - 4B4       | 11 - 4A1      |
| 64 - 7A2       | 19 - 7C3      | 116 - 7B7      | 660 - 7B4         | our with           | 101 - 4B1      | 12 - 4A1      |
| 65 - 7A2       | 20 · 7C2      | 117 - 787      | 670 - 784         | CWH (IVORY)        | 102 - 4B1      | 13 - 4A2      |
| 66 - 7A2       | 21 - 702      | 118 - 787      | 671 - 784         |                    |                |               |
| 67 - 7A2       | 22 - 702      |                |                   | CASEMENT           | 105 - 4B1      | 14 - 4A1      |
|                |               | 119 - 787      | 672 - 785         | WINDOW HINGES      | 109 - 4B1      | 15 - 4A1      |
| 68 - 7A2       | 23 - 7C2      | 120 - 787      | 673 - 7B5         | 12 - 4A4           | 110 - 4B1      | 16 - 4A1      |
| 71 - 7A1       | 25 - 7C2      | 122 - 786      | 674 - 785         | Contrast Constants | 111 - 4B1      | 17 - 4A2      |
| 73 - 7A3       | 26 - 7C2      | 129 - 7C4      | 675 · 785         | CWL (IVORY)        | 112 - 4B3      | 18 - 4A2      |
| 74 - 7A3       | 27 - 7C2      | 130 - 7C4      | 676 - 7B5         | CASEMENT           | 113 - 4B4      | 19 - 4A3      |
| 75 - 7A3       | 28 - 7C2      | 131 · 7C4      | 677 - 785         | WINDOW HANDLES     | 114 - 4B6      | 22 - 4A3      |
| 77 - 7A3       | 29 - 7C2      | 133 - 7C4      | 678 - 785         | 1 - 4B2            | 115 - 4B2      | 24 - 4A3      |
| 78 - 7A3       | 30 - 7C3      | 303 - 7C2      | 679 - 7B5         | 2 - 4B2            | 116 · 4B2      | 26 - 4A3      |
| 81 - 7A3       | 31 - 7C2      | 304 - 7C2      | 680 - 7B5         | 3 - 482            | 117 · 4B4      | 27 - 4A3, 8A2 |
| 88 - 7A4       | 35 - 7C2      | 450 - 7B6      | 682 - 7B1         | 4 - 4B2            | 118 · 4B5      | 29 - 4A3      |
| 97 - 7A3       | 36 - 7C3      | 496 - 7B6      | 700 - 7B6         | 15 - 484           | 119 - 4C1      | 30 - 4A3      |
| 98 - 7A3       | 37 - 7C3      | 516 - 9B6      | 702 - 7B2, 7B6    | 16 - 4B2           |                | 50 - 4A5      |
| 99 - 7A3       | 38 - 7C3      | 517 - 9B6      | 703 - 7B2, 7B6    |                    | 120 - 482      | CHIT INICOM   |
| 100 - 7A3      | 39 - 7C3      |                |                   | 18 - 4B4           | 121 · 485      | CWT (IVORY)   |
|                |               | 518 - 7B1      | 704 - 7B2, 7B6    | 19 - 4B4           | 122 - 483      | CASEMENT      |
| 101 - 7A3      | 41 - 702      | 519 - 9B6      | 706 - 7B6         | 22 · 4B5           | 200 - 4B4      | WINDOW TRACK  |
| 102 - 7A3      | 42 - 703      | 604 - 7B2, 7B3 | 709 - 7B2, 7B6    | 23 · 4B3           | 201 - 486      | 1 - 4A4       |
| 104 - 7A4      | 43 - 787, 7C2 | 605 - 7B2, 7B3 | 711 - 7B6         | 24 · 4B5           | 202 - 486      | 2 - 4A2, 4A4  |
| 105 - 7A4      | 44 - 7B7, 7C2 | 607 · 7B2, 7B3 | 712 - 7B6         | 25 - 4B5           | 204 - 486      | 5 - 4A2, 4A4  |
| 106 - 7A4      | 51 · 7C3      | 611 - 7B1      | 714 - 7B2, 7B6    | 26 - 4B3           | 205 - 4B2      | 6 - 4A4       |
| 107 - 7A4      | 53 - 787      | 612 - 7B3      | 715 - 7B6         | 27 - 4B5           | 206 - 483      | 7 - 4A4       |
| 110 - 7A1      | 65 · 7C4      | 613 · 7B4      | 716 - 7B1         | 29 · 4B5           | 207 - 4B2      | 8 - 4A4       |
| 111 - 7A3      | 66 · 7C4      | 614 - 7B3      | 717 - 7B1         | 30 - 4B5           | 208 - 4B4      |               |
| 112 · 7A4      | 67 · 7C4      | 616 - 7B3      | 718 - 7B1, 7B2    | 31 - 4B5           | 210 - 4C1      | DSG (PINK)    |
| 113 - 7A4      | 69 · 7C4      | 617 - 783      | 800 - 7B6         | 32 · 4B5           | 211 - 401      | DRAWER SLIDES |
| 118 - 7A2, 7A4 | 72 - 7C2      | 618 - 7B5      | 803 - 7C2         | 33 - 4B5           |                |               |
| 119 - 7A4      | 73 - 702      | 620 - 783      | 804 - 7C2         |                    | 212 - 4B2      | & GUIDES      |
| 120 - 7A4      | 74 - 702      |                |                   | 34 - 4B5           | 213 - 4B2      | 2 - 961       |
|                |               | 621 - 784      | 805 - 782         | 35 · 4B5           | 217 - 4C1      | 9 - 9G2       |
| 122 - 7A4, 7A5 | 75 - 7C3      | 622 - 784      | CDM               | 36 - 4B5           | 218 - 4B6      | 11 - 9G2      |
| 123 - 7A3      | 76 - 787      | 623 - 7B3      | CDM (SALMON)      | 37 - 485           | 219 - 4B6      | 12 - 9G2      |
| 125 - 7A4      | 77 - 7C3      | 624 - 783      | CLOSET DOOR       | 38 · 4B5           | 220 - 4B6      | 13 - 9G2      |
| 126 - 7A4, 7A5 | 78 - 7B7      | 625 - 7B3      | MIRRORS           | 39 · 4B5           | 221 - 4B2      | 14 - 9G2      |
| 129 - 7A1, 7A3 | 80 - 7C3      | 626 - 7B3      | 1 - 7E4           | 40 - 4B5           | 222 · 4B6      | 15 - 9G2      |
| 130 - 7A1, 7A3 | 81 - 7C3      | 627 - 7B3      | 2 - 7E4           | 41 · 4B2           | 223 - 4B4      | 16 · 9G1      |
| 131 - 7A4      | 83 - 7C3      | 628 - 7B2, 7B3 | 3 - 7E4           | 42 · 4B2           | 224 - 4B3      | 17 - 9G1      |
| 132 - 7A4      | 84 - 7C3      | 629 - 7B2, 7B3 | 5 - 7E4           | 44 - 4B4           | 225 - 4B3      | 18 - 9G1      |
| 133 - 7A4      | 86 - 7C3      | 630 - 7B2, 7B3 | STOCK STOCK       | 46 - 484           | 226 - 4B3      | 19 - 9G1      |
| 134 - 7A4      | 88 - 7C3      | 631 - 7B5      | CFAS (PINK)       | 47 - 484           | 227 - 4B6      | 21 - 9G2      |
| 135 - 7A4      | 89 - 7C3      | 632 - 7B4      | VARIETY PAK       |                    | 228 - 486      |               |
| 136 - 7A4      | 90 - 7C3      | 633 - 7B2, 7B3 |                   | 48 - 484           |                | 23 - 9G1      |
| 176 - 7A1      | 91 - 7C3      |                | FASTENERS         | 49 - 486           | 229 - 486      | 24 - 9G1      |
|                |               | 634 - 7B2, 7B3 | 530 - 9B1         | 51 - 4B3           | 230 - 486      | 25 - 9G1      |
| 185 - 7A5      | 94 - 7C3      | 635 - 7B4      | 531 - 5C9, 9B1    | 52 · 4B6           | 248 - 4B6      | 26 - 9G2      |
| 186 - 7A5      | 96 - 7C3      | 636 - 7B4      | 532 - 981         | 53 - 4B3           | 254 - 486      | 27 - 9G2      |
| 190 · 7A5      | 97 - 7C3      | 637 - 7B4      | 533 - 9B1         | 54 - 4B2           | 500 - 4B5      | 28 - 9G2      |
| 90CC- 7A5      | 98 - 787      | 638 - 784      | 534 - 9B1         | 55 - 4B2           | 501 - 4B6      | 32 - 9G1      |
| 301 - 7A1      | 99 - 7B7      | 639 - 7B4      | 535 - 981         | 56 - 4B4           |                | 37 - 9G2      |
| 401 - 7A1      | 100 - 7B7     | 640 - 7B4      | 536 - 9B1         | 57 - 4B3           | CWO (IVORY)    | 38 - 9G2      |
|                | 102 - 7B7     | 641 - 7B5      | 537 - 9B1         | 60 - 4B4           | CASEMENT       | 39 - 9G2      |
| CDF (SALMON)   | 103 - 7B7     | 643 - 783      | CONTRACTOR OF THE | 61 · 4B4           | WINDOW         | 40 - 9G1      |
| CLOSET DOOR    | 104 - 7B7     | 645 - 785      | CHM (PINK)        | 65 - 4B1           | OPERATORS      | 41 - 9G1      |
| BI-FOLD        | 105 - 7B7     | 646 - 7B3      | CHEMICALS         | 66 - 4B1           | 1 - 4A1        | 200 - 9G4     |
| 3 - 703        | 106 - 7B7     | 648 - 785      | 10 - 9D1          | 67 - 4B1           |                |               |
| a              | 100 101       | 010-100        | 10-301            | 07 - 401           | 2 - 4A1        | 201 - 9G4     |

REPLACEMENT HARDWARE Mfg., Inc.

500 West 84 Street, Hialeah, FL 33014 (305) 558-5051 • FAX 305-557-5239 • NATIONAL 800-780-5051

PAGE 5 REV. 9/98

|                                |                           |                        | INDEX                           |                             |                      |                            |
|--------------------------------|---------------------------|------------------------|---------------------------------|-----------------------------|----------------------|----------------------------|
| PART - PAGE                    | PART - PAGE               | PART · PAGE            | PART - PAGE                     | PART - PAGE                 | PART - PAGE          | PART - PAGE                |
| DSG (PINK)                     | FAS (PINK)                | FAS (PINK)             | FAS (PINK)                      | FAT (PINK)                  | HWB (BLUE)           | HWL (BLUE)                 |
| DRAWER SLIDES &                | FASTENERS                 | FASTENERS              | FASTENERS                       | FASTENERS                   | HUNG WINDOW          | HUNG WINDOW                |
| GUIDES                         | 89 - 9B6                  | 852 - 6C1, 7E1         | 984 - 9B2                       | 602 - 9B5                   | BALANCES             | LATCHES                    |
| 202 - 9G4                      | 90 - 5C9, 9B1,            | 861 - 9B1              | 985 - 5C9, 9B2                  | 603 - 9B5                   | LO - 282             | 75 - 206                   |
| 203 - 9G4<br>204 - 9G3         | 982<br>91 - 3A8, 5C9,     | 870 - 985<br>871 - 987 | 986 - 988                       | 604 - 985                   | M - 2A3              | 77 - 203                   |
| 205 - 9G3                      | 981, 987                  | 874 - 987              | 987 - 982<br>988 - 981, 983     | 605 - 985<br>606 - 985      | MC - 2A3<br>MD - 2A3 | 78 - 2C3<br>79 - 2C2       |
| 301 - 9G3                      | 91SS- 5C9                 | 877 - 9B8              | 989 - 982                       | 608 - 985                   | ME - 2A3             | 80 - 2C2, 3A1              |
| 302 · 9G3                      | 92 · 5C9, 9B1,            | 901 - 2B3, 2B5,        | 990 - 9B2                       | 610 - 9B5                   | MJ - 2A3             | 81 - 2C2                   |
| 400 - 9G4                      | 987                       | 9B2                    | 992 - 983                       | 611 - 9B5                   | MK - 2A3             | 82 · 2C2                   |
| 600 - 9G2                      | 95 - 5C9, 9B1,            | 902 - 1D4, 9B2         | 993 - 1C1, 1C2                  | 613 - 9B5                   | N - 2A2              | 83 · 2C3                   |
| 601 · 9G2                      | 982                       | 904 - 9B2              | 994 - 9B2                       | 614 - 9B5                   | NC - 2A2             | 84 - 2C2                   |
| 800 - 9G3                      | 96 - 3A8, 5C9,            | 906 - 1C2, 1C4,        | 995 - 2B5, 9B2                  | 811 - 9B6                   | O - 2A8              | 87 - 2C4                   |
|                                | 981, 987                  | 1D4, 9B2               | 996 - 2A4                       | 901 - 9B1, 9B2              | PT - 2B16            | 88 - 2C5, 3A1              |
| FAS (PINK)<br>FASTENERS        | 97 - 9B1, 9B3<br>98 - 9B6 | 907 - 1C4, 1D4,<br>9B2 | 997 - 982<br>998 - 981, 982     | 902 - 9B2                   | R - 2A5              | 89 - 201, 205              |
| 1 - 988, 9C1                   | 99 - 9B3                  | 913 - 9B2              | 999 - 9B1, 9B2                  | 904 - 9B2<br>905 - 9B2      | T - 2B2<br>TD - 2B16 | 92 - 2C1<br>94 - 2C4       |
| 2 - 9B8, 9C1                   | 102 - 985                 | 915 - 9B3              | 555 - 551, 552                  | 906 - 9B2                   | U - 282              | 95 - 205                   |
| 3 - 988, 902                   | 106 - 5A11                | 917 - 9B3              | FAT (PINK)                      | 907 - 9B2                   | V - 2A8              | 100 - 204                  |
| 4 - 9B4, 9C1                   | 107 - 5A11                | 918 - 285              | FASTENERS                       | 908 - 9B1, 9B2              | W - 282              | 101 - 2C4                  |
| 9 - 9B2                        | 107L - 5A11               | 924 - 982              | 3 - 9B7                         | 909 - 9B2                   | WM - 2B19            | 104 - 2C5                  |
| 10 - 9B1, 9B3                  | 107S - 5A11               | 929 - 2A3, 9B2         | 6 - 9B5                         | 911 · 9B2                   |                      | 107 - 2C4                  |
| 11 - 1A19, 9B1                 | 116 - 9B8                 | 930 - 2B2, 9B2         | 7 - 9B1, 9B3                    | 912 - 9B1, 9B2              | HWL (BLUE)           | 108 - 2C5                  |
| 9B3                            | 143 - 9B8                 | 931 - 1G3              | 9 - 9B1, 9B6                    | 913 - 9B3                   | HUNG WINDOW          | 109L - 2C4, 3A1            |
| 12 - 9B1, 9B6                  | 150 - 2A8                 | 932 - 9B2              | 10 - 9B6                        | 914 - 9B1, 9B3              | LATCHES              | 1095 - 2C4                 |
| 13 - 9B1, 9B6                  | 157 - 2A8                 | 933 - 1D5, 9B2         | 11 - 9B1, 9B6                   | 915 - 9B3                   | 1 - 202              | 110 - 205                  |
| 14 - 9B1, 9B3                  | 174 - 9B8                 | 934 - 1C1, 9B2         | 15 - 3A8                        | 916 · 982                   | 2 - 202              | 111 · 2C4                  |
| 15 - 9B1, 9B3<br>20 - 5C9, 9B7 | 176 · 9B8<br>190 · 9B8    | 936 - 983              | 16 - 985                        | 917 · 983                   | 3 - 2C2<br>4 - 2C2   | 112 - 205                  |
| 22 - 1A19, 9B3                 | 195 - 9B8                 | 937 - 983<br>940 - 985 | 18 - 986<br>20 - 986            | 918 - 285, 982<br>919 - 982 | 5 - 202              | 113 - 2C4<br>114 - 2C4     |
| 25 - 9B1, 9B3                  | 239 - 9B8                 | 941 - 982              | 21 - 5C9, 9B7                   | 920 - 983                   | 6 - 202              | 117 - 205                  |
| 26 - 9B1, 9B3                  | 242 - 985                 | 942 - 982              | 22 - 5C9, 9B7                   | 922 - 9B3                   | 8 - 2C3              | 118 - 2C4                  |
| 27 - 5A11, 9B1,                | 244 · 9B8                 | 944 - 982              | 23 - 5C9, 9B7                   | 925 - 9B2                   | 13 - 203             | 119 - 2C5                  |
| 9B7                            | 245 · 9B5                 | 947 - 982              | 24 - 5C9, 9B7                   | 926 - 9B1, 9B2              | 14 - 2C2, 3A1        | 121 - 2C4                  |
| 28 - 9B1, 9B6                  | 246 · 9B8                 | 948 - 982              | 25 - 5C9, 9B7                   |                             | 15 - 2C2             | 122 - 2C4                  |
| 29 - 986                       | 263 · 1A6                 | 949 - 982              | 35 - 988                        | HWB (BLUE)                  | 18 - 202             | 123 - 2C4                  |
| 30 - 9B3                       | 301 · 9B5                 | 950 - 982              | 36 - 3A8                        | HUNG WINDOW                 | 20 - 203             | 142 - 201                  |
| 31 - 983                       | 302 · 985                 | 952 - 982              | 37 - 3A8                        | BALANCES                    | 21 - 206             | 146 - 2C1                  |
| 39 - 983                       | 302SS-9B5                 | 953 - 982              | 38 - 3A8                        | A - 2A4                     | 23 - 204             | 150 - 2C1                  |
| 42 - 9B3<br>45 - 1A8           | 309 · 985<br>450 · 985    | 954 - 9B2              | 39 - 3A8                        | AB - 283<br>AF - 283        | 25 - 202             | 151 - 2C1                  |
| 49 - 988                       | 523 - 485                 | 955 - 982<br>956 - 987 | 43 - 9B1, 9B3<br>44 - 3A8, 5C9, | AS - 283                    | 27 - 2C3<br>30 - 2C6 | 152 - 2C1                  |
| 50 - 9B1, 9B3                  | 602 - 6D3                 | 957 - 9B1, 9B3         | 9B7                             | B - 2A2                     | 31 - 202             | HWP (BLUE)                 |
| 51 - 9B3                       | 611 - 988                 | 958 - 9B1, 9B3         | 45 - 986                        | BC - 2A2                    | 43 - 204             | HUNG WINDOW                |
| 52 - 9B1                       | 622 · 9B8                 | 959 - 982              | 48 - 987                        | C - 282                     | 44 - 203             | PARTS                      |
| 53 - 6D5                       | 624 - 988                 | 960 - 9B2              | 103 - 985                       | CAT - 2B1                   | 45 · 2C2             | 1 - 2A6                    |
| 58 - 9B3                       | 655 - 985                 | 961 - 9B1, 9B3         | 115 - 9B8                       | CB - 2A4                    | 46 - 203             | 2 - 2A6                    |
| 59 - 983                       | 659 · 987                 | 962 - 983              | 116 - 988                       | CC - 2A4                    | 52 - 2C1             | 6 - 2A6                    |
| 61 - 9B4                       | 701 - 987                 | 963 - 9B3              | 128 - 6D3                       | CFT - 281                   | 54 - 2C3             | 7 - 2A6                    |
| 62 - 981, 9B7                  | 702 - 987                 | 964 - 982              | 151 - 981                       | CJS - 2B1                   | 56 - 2C3             | 8 - 2A6                    |
| 65 - 987                       | 703 - 987                 | 966 - 9B2, 9B3         | 162 - 985                       | D- 283                      | 57 - 203             | 9 - 2A11,                  |
| 67 - 987                       | 704 - 987                 | 967 - 9B1, 9B3         | 163 - 987                       | DD - 2A16                   | 58 - 202             | 2A13                       |
| 68 - 9B1<br>69 - 5C9, 9B1,     | 705 - 987<br>706 - 987    | 968 - 9B1, 9B3         | 165 - 9B5                       | E - 283                     | 59 - 203             | 10 - 2A6, 2A7              |
| 982                            | 707 - 987                 | 969 - 982<br>971 - 982 | 168 - 5A11<br>171 - 5A11        | EE - 2A15<br>ET - 2A15      | 60 - 2C2<br>61 - 2C2 | 14 - 2A4<br>15 - 2A2, 2A3, |
| 73 - 9B6                       | 708 - 987                 | 972 - 982              | 180 - 5A11, 9B1                 | F - 2A5                     | 62 - 206             | 2A8                        |
| 74 - 3A8                       | 709 - 987                 | 973 - 9B1, 9B3         | 181 - 5A3, 5A11                 | FF - 2A15                   | 63 - 206             | 16 - 2A4, 2A11             |
| 76 - 9B3                       | 750 - 984                 | 974 - 9B2              | 182 - 5A11                      | FG - 2A15                   | 64 - 2C6             | 18 - 2A6                   |
| 77 - 9B3                       | 750NC-9B4                 | 975 - 9B2              | 301 - 988                       | FT - 2A15                   | 65 - 2C6             | 19 - 2A12                  |
| 82 - 9B3                       | 751 - 984                 | 976 - 9B3              | 302 - 988                       | G - 282                     | 66 - 2C6             | 20 - 2A6                   |
| 83 - 988                       | 752 - 984                 | 977 - 9B3              | 304 - 988                       | H - 283                     | 67 - 206             | 21 - 287                   |
| 84 - 9B2                       | 753 - 9B4                 | 978 - 983              | 305 - 988                       | 1 - 283                     | 68 - 2C3             | 22 - 2A11                  |
| 85 - 9B3                       | 802 - 6D3                 | 979 - 9B2              | 306 - 988                       | J - 2816                    | 71 - 2C3             | 23 - 287                   |
| 86 - 5C9, 9B2                  | 803 - 1D5                 | 980 - 982              | 307 - 988                       | K - 2A5                     | 72 - 202             | 24 - 2A6                   |
| 87 - 5C9, 9B2                  | 809 - 985                 | 981 - 983              | 403 - 985                       | KS - 245                    | 73 - 202             | 25 - 2A6, 2A7              |
| 88 - 5C9, 9B2                  | 836 - 6C5                 | 982 - 9B3              | 601 - 985                       | L - 2A4                     | 74 - 206             | 27 · 2A6                   |

**REPLACEMENT HARDWARE Mfg., Inc.** 

500 West 84 Street, Hialeah, FL 33014 (305) 558-5051 • FAX 305-557-5239 • NATIONAL 800-780-5051

| INDEX                          |                               |                          |                          |                          |                          |                         |  |  |
|--------------------------------|-------------------------------|--------------------------|--------------------------|--------------------------|--------------------------|-------------------------|--|--|
| PART - PAGE                    | PART - PAGE                   | PART - PAGE              | PART - PAGE              | PART - PAGE              | PART - PAGE              | PART - PAGE             |  |  |
| HWP (BLUE)                     | HWP (BLUE)                    | HWP (BLUE)               | HWP (BLUE)               | HWP (BLUE)               | HWP (BLUE)               | HWP (BLUE)              |  |  |
| HUNG WINDOW                    | HUNG WINDOW                   | HUNG WINDOW              | HUNG WINDOW              | HUNG WINDOW              | HUNG WINDOW              | HUNG WINDOW             |  |  |
| PARTS                          | PARTS                         | PARTS                    | PARTS                    | PARTS                    | PARTS                    | PARTS                   |  |  |
| 28 - 2B8                       | 99 - 2A12                     | 184M - 2B2               | 266 - 2A4, 2A10          | 347 - 2B11               | 435 - 2A8                | 508 - 2B4               |  |  |
| 29 - 2A11                      | 100 - 2A11                    | 185 - 2B2                | 267 - 2A13               | 348 - 2812               | 436 - 2B15               | 509 - 2B4               |  |  |
| 30 - 287                       | 101 - 2A12                    | 186 - 2B11               | 271 - 2B2                | 349 - 2A7                | 437 - 2B11               | 510 - 2B4               |  |  |
| 31 - 287                       | 102 - 2A5, 2A6                | 187 - 2B10               | 272 - 2A7                | 350 - 2A2, 2A7           | 439 - 2811               | 511 - 2A6               |  |  |
| 32 - 2A6                       | 103 - 2A2, 2A7                | 188 - 2B10               | 274 - 2A14               | 351 - 2815               | 440 - 2A11               | 512 - 2B4               |  |  |
| 33 - 2A12<br>34 - 2A12         | 104 - 2B7<br>105 - 2B7        | 190 - 2B10               | 276 · 282                | 358 - 2A9                | 442 - 2A4, 2A7           | 513 - 2B4               |  |  |
| 35 - 2A12                      | 106 - 2B7                     | 191 - 2B10<br>193 - 2A2  | 277 · 2B2<br>279 · 2A7   | 360 - 2A9                | 443 - 2A8                | 514 - 2B4               |  |  |
| 36 - 2A12                      | 107 - 2B7                     | 194 - 2A2, 2A15          | 280 - 2A13               | 361 - 2A9<br>362 - 2A9   | 444 - 2A13<br>445 - 2A12 | 515 - 2B2               |  |  |
| 37 - 287                       | 108 - 2B7                     | 195 - 2B17               | 282 - 2811               | 363 - 2A11               | 446 - 2B1                | 516 - 284<br>517 - 2A6  |  |  |
| 38 - 2B7                       | 109 - 2A6                     | 196 - 2B18               | 283 - 2A10               | 366 - 2811               | 447 - 281                | 518 - 285               |  |  |
| 39 - 2B7                       | 110 - 2A6                     | 197 · 2B17               | 286 - 2A8, 2C1           | 367 - 2A7                | 448 - 2A13               | 520 - 285               |  |  |
| 40 - 2B7                       | 111 - 2A6                     | 198 - 2B17               | 287 - 2812               | 368 - 2C1                | 449 - 2811, 2812         | 523 - 285               |  |  |
| 43 - 2A12                      | 112 - 2A10                    | 199 · 2B18               | 288 - 2812               | 369 - 2A10               | 450 - 2811, 2812         | 524 - 285               |  |  |
| 44 - 2A12                      | 114 - 2A6                     | 200 - 2B18               | 289 · 2B12               | 370 - 2A10               | 451 - 287                | 525 - 2B5               |  |  |
| 45 - 2A6                       | 115 - 2A12                    | 201 - 2B16               | 294 - 2B12               | 371 - 286                | 452 - 286                | 526 - 285               |  |  |
| 47 - 2A13, 2B11                | 116 - 2A11                    | 203 - 2B11               | 296 - 2A13               | 372 - 286                | 453 - 2B6                | 527 - 2B5               |  |  |
| 48 - 2B10                      | 117 - 2A11                    | 204 - 2B11               | 298 - 2A9                | 375 - 282                | 454 - 2A16               | 528 - 2A16              |  |  |
| 49 - 2A6                       | 119 - 288                     | 205 - 2A11               | 299 - 2A9                | 376 - 2B15               | 455 - 2812               | 529 - 2B5               |  |  |
| 50 - 2A6                       | 120 - 282                     | 206 - 2B2                | 300 - 2A9                | 377 - 2A7                | 456 - 2B12               | 532 - 285               |  |  |
| 51 - 283, 2810,                | 121 - 282                     | 207 - 2B2                | 301 - 2A9                | 378 - 2B15               | 457 - 2811               | 533 - 285               |  |  |
| 2816                           | 122 - 2810                    | 208 - 2B11               | 302 - 2A9                | 379 - 2B15               | 458 - 2B2, 2B14          | 534 - 285               |  |  |
| 52 - 287<br>54 - 2A12          | 125 - 2A11<br>126 - 2A5, 2A11 | 209 - 2B13               | 303 - 2A9                | 380 - 2815               | 459 - 2B15               | 546 - 283               |  |  |
| 55 - 2A12                      | 130 - 2B10                    | 210 - 2B18<br>211 - 2B17 | 304 - 2A9                | 381 - 2815               | 466 - 289                | 547 - 2B3               |  |  |
| 56 - 2B6                       | 135 - 2A7                     | 212 - 2B16               | 305 - 2A9<br>306 - 2A8   | 382 - 2A6, 2A7           | 467 - 289                | 560 - 2B4               |  |  |
| 57 - 2B6                       | 136 - 2810                    | 214 - 2B13               | 308 - 286                | 383 - 2A15               | 468 - 2A7                | 561 - 283               |  |  |
| 58 - 2B7                       | 137 - 2A12                    | 215 - 2A10               | 309 - 2A10               | 384 - 2B12<br>387 - 2B11 | 469 - 2814<br>470 - 2A12 | 562 - 285<br>700 - 2C1  |  |  |
| 59 · 2A6                       | 140 - 2B7                     | 216 - 2A10               | 310 - 2811               | 390 - 2A7                | 473 - 2B18               | 701 - 288               |  |  |
| 60 - 2A11                      | 141 - 2813                    | 217 - 2B10, 2B11         | 311 - 2815               | 392 - 2A4, 2A7           | 474 - 2B18               | 702 - 288               |  |  |
| 62 · 2A6                       | 142 - 2813                    | 220 - 2A12               | 312 - 2A7                | 393 - 2A7                | 475L - 2B18              | 703 - 2A10              |  |  |
| 63 - 2B8                       | 143 - 2813                    | 221 - 2A8, 2C1           | 313 · 2A4, 2A7           | 394 - 2A6, 2A7           | 475R - 2B18              | 704 - 2814              |  |  |
| 64 - 2A12                      | 144 - 287                     | 223 - 2A6, 2A7           | 314 - 282, 2812          | 396 - 2A7                | 476 - 2A14               | 705 - 2B8               |  |  |
| 65 - 2A12                      | 145 - 2B17                    | 224 - 2810               | 315 - 2A10               | 397 · 2A7                | 477 - 2B14               | 706 - 2B11, 2B13        |  |  |
| 66 - 2A12                      | 146 - 2B17                    | 225 - 2810               | 316 - 2B12               | 401 - 2A7                | 478 - 2B14               | 708 - 2B17              |  |  |
| 68 - 2A12                      | 147 - 2B13                    | 226 - 2813               | 317 - 2B6                | 403 - 2812               | 479 - 2814               | 709 - 2B8               |  |  |
| 69 - 2A12                      | 150 - 2817                    | 230 - 2A16               | 318 - 2B6                | 404 - 2817               | 480 - 2A12               | 711 - 2A12              |  |  |
| 71 - 2A12                      | 151 - 2B17                    | 231 - 2A16               | 319 - 2A8                | 405 - 2811               | 481 - 2814               | 712 - 2B18              |  |  |
| 74 - 2A11                      | 156 - 2B10                    | 232 - 2B2                | 321 - 2A10               | 406 · 2B6                | 482 - 289                | 713 - 2A11              |  |  |
| 75 - 2A5, 2A6                  | 159 · 2B10                    | 233 - 286                | 322 - 2B6                | 408 - 2B11               | 483 - 289                | 714 - 2A12              |  |  |
| 76 - 2A6                       | 161 - 2B15                    | 234 - 2A13               | 323 - 2A13               | 409 - 2B17               | 484 - 289                | 718 - 2B14              |  |  |
| 77 - 2A3, 2A6<br>78 - 2A6, 2B2 | 162 - 2B10<br>163 - 2B10      | 235 - 286                | 324 - 286                | 410 - 2A10               | 485 - 289                | 719 - 288               |  |  |
| 79 - 2A11                      | 165 - 2A11                    | 236 - 288<br>237 - 288   | 325 - 2B12<br>326 - 2B12 | 412 - 2A8                | 486 - 289                | 720 - 2A8, 2C1          |  |  |
| 80 - 2A11                      | 166 - 2A11                    | 241 - 286                | 327 - 2A3, 2A10          | 413 - 2B12               | 487 - 289                | 724 - 2B17              |  |  |
| 81 - 2A11                      | 167 - 2A11                    | 242 - 289                | 328 - 282                | 414 - 2B6<br>415 - 2A7   | 488 - 2B14, 2B2          | 725 - 2A7               |  |  |
| 82 - 2A11                      | 168 - 2A6, 2A7                | 247 - 2B17               | 330 - 2A10               | 416 - 2812               | 489 - 289<br>490 - 289   | 726 - 2A8               |  |  |
| 83 - 2A11                      | 169 - 2A6                     | 248 - 2818               | 331 - 2A10               | 417 - 2B18               | 491 - 2B14               | 727 - 289<br>728 - 2A10 |  |  |
| 85 - 2A11                      | 170 - 287                     | 249 - 2B17               | 332 - 2A7                | 418 - 2B18               | 492 - 2B14               | 729 - 289               |  |  |
| 86 - 2A11                      | 171 - 2B10                    | 250 - 2B16               | 333 - 2A10               | 419 - 2B12               | 493 - 2B14               | 731 - 2A14              |  |  |
| 87 - 2A11                      | 172 - 2810                    | 251 - 2B18               | 334 - 2A8                | 420 - 2A13               | 494 - 2B13               | 733 - 2B2               |  |  |
| 88 - 2A11                      | 173 - 2B10                    | 252 - 2B17               | 336 - 2A13               | 421 - 2814               | 495 - 2A11               | 734 - 2813              |  |  |
| 89 - 2A3, 2A11                 | 174 - 2B10                    | 253 - 2B18               | 337 - 2A7                | 422 - 2A9                | 496 - 2B15               | 736 - 2B14              |  |  |
| 90 - 2A11                      | 175 - 2B10                    | 254L - 2B17              | 338 - 2A10               | 423 - 2B18               | 497 · 2B15               | 737 - 2B14              |  |  |
| 91 - 2A12, 2A13,               | 176 - 288                     | 254R - 2B17              | 339 - 2A4, 2A8,          | 424 - 2A10               | 498 - 2A14               | 738 - 2813              |  |  |
| 2B11                           | 177 - 288                     | 255 - 2818               | 2A10                     | 426 - 2B18               | 499 - 2A11               | 739 - 2814              |  |  |
| 92 - 2B7                       | 178 - 287                     | 256 - 2A5, 2A7           | 340 - 2A13               | 427 - 2B18               | 501 · 2B4                | 740 - 2A11              |  |  |
| 93 - 2B2, 2B3,<br>2B10         | 179 - 2B7                     | 257 - 2A13               | 341 - 2A13               | 428 - 2B18               | 502 - 2B2                | 741 - 2A14              |  |  |
| 2B10<br>95 - 2B13              | 180 - 288                     | 258 - 2A16               | 342 - 2A13               | 429 - 2B2, 2B12          | 503 - 2B4                | 742 - 2A14              |  |  |
| 96 - 286                       | 181 - 287                     | 261 - 2A3, 2A10          | 343 - 2A13               | 430 - 2B18               | 504 - 2B4                | 743 - 2A14              |  |  |
| 97 - 286, 287                  | 182 - 2813<br>183 - 282       | 263 - 286                | 344 - 2A8                | 431 - 2B18               | 505 - 2B4                | 745 - 2A7               |  |  |
| 98 - 287                       | 184 - 282                     | 264 - 2B12<br>265 - 2A12 | 345 - 2A8<br>346 - 2A8   | 432 - 2B17               | 506 - 2B4                | 746 - 2A10              |  |  |
|                                | TOT EDE                       | EAD - FUIL               | 010-210                  | 434 - 2B16               | 507 - 2B4                | 747 - 2A10              |  |  |

INDEX

REPLACEMENT HARDWARE Mfg., Inc. 500 West 84 Street, Hialeah, FL 33014

(305) 558-5051 • FAX 305-557-5239 • NATIONAL 800-780-5051

PAGE 7 REV. 9/98

| INDEX                     |                               |                             |                      |                       |                           |                        |  |  |
|---------------------------|-------------------------------|-----------------------------|----------------------|-----------------------|---------------------------|------------------------|--|--|
| PART - PAGE               | PART - PAGE                   | PART - PAGE                 | PART · PAGE          | PART - PAGE           | PART - PAGE               | PART - PAGE            |  |  |
| HWP (BLUE)                | JOL (WHITE)                   | JWO (WHITE)                 | MHH (GREEN)          | MOH (GREEN)           | PDG (TAN)                 | PDH (TAN)              |  |  |
| HUNG WINDOW               | JALOUSIE                      | JALOUSIE                    | MOBILE HOME          | MOBILE HOME           | PATIOR DOOR               | PATIO DOOR             |  |  |
| PARTS                     | OPERATOR LINKS                | WINDOW                      | HINGES               | OPERATOR              | GUIDES                    | LOCKS & HANDLES        |  |  |
| 749 - 2A12                | 15 · 1G4                      | OPERATORS                   | 1 - 8C1              | HANDLES               | 55 - 5B3                  | 47 - 5A2               |  |  |
| 750 - 201                 | 17 - 1G4                      | 2 - 1A1                     | 2 - 8C1              | 2 - 8B1               | 56 - 5B3<br>57 - 5B2      | 48 - 5A2<br>49 - 5A2   |  |  |
| 789 - 2C1                 | INC murrer                    | 3 - 141                     | 3 - 8C1<br>6 - 8C1   | 3 - 8B1<br>5 - 8B1    | 58 - 5B2                  | 50 - 5A10              |  |  |
| 790 - 2B10<br>791 - 2A9   | JWC (WHITE)<br>JALOUSIE CLIPS | 4 - 1A1<br>5 - 1A2          | 0.001                | 6 - 8B1               | 59 - 5B3                  | 51 - 5A9               |  |  |
| 792 - 2813                | & WEDGES                      | 6 - 1A2                     | MHO (GREEN)          | 7 - 8B1               | 61 - 5B3                  | 52 - 5A8               |  |  |
| 793 - 2B13                | 1 - 1G1                       | 7 - 1A2                     | MOBILE HOME          | 8 - 8B1               | 62 - 5B2                  | 54 · 5A9               |  |  |
| 794 - 2B10                | 2 - 103                       | 8 - 1A3                     | OPERATORS            | 9 - 8B1               | 63 - 5B3                  | 55 - 5A2               |  |  |
| 795 - 2B10                | 4 - 1G3                       | 9 - 1A2                     | 2 - 8A2              | 10 - 8B1              | 64 - 5B2                  | 56 - 5A2               |  |  |
| 798 - 2813                | 6 - 1G1                       | 10 - 1A2                    | 3 - 8A2              | 11 - 8B1              | 65 - 5B3                  | 57 - 5A4               |  |  |
| 799 - 2810                | 11 - 1G3                      | 11 - 1A2                    | 4 - 8A2              | 14 - 8B1              | 66 - 5B3                  | 58 - 5A9               |  |  |
| 800 · 2C1                 | 12 - 1G3                      | 12 - 1A2                    | 19 - 8A2             | DDD (TAN)             | 67 - 5B3<br>69 - 5B3      | 59 - 5A4<br>60 - 5A6   |  |  |
| 801 - 2810                | 13 - 1G1                      | 13 - 1A2                    | 21 - 8A2             | PDB (TAN)             | 71 - 5B2                  | 61 - 5A1               |  |  |
| 802 - 2A8                 | 14 - 161                      | 14 - 1A1<br>15 - 1A3        | 22 - 8A2<br>24 - 8A2 | PATIO DOOR<br>BUMPERS | 72 - 5B1                  | 62 - 5A11              |  |  |
| 803 - 2C1<br>809 - 2B10   | 15 - 1G1<br>17 - 1G1          | 16 - 1A3                    | 28 - 8A2             | 2 - 5E3, 7E2          | 74 - 5B1                  | 63 - 5A11              |  |  |
| 810 - 2817                | 18 · 1G1                      | 17 - 144                    | 29 - 8A2             | 5 - 5E3, 7E4          | 75 - 5B1                  | 64 - 5A11              |  |  |
| 815 - 2A14                | 19 - 1G1                      | 21 - 1A2                    | 30 - 8A1             | 6 - 5E3               | 76 - 5B1                  | 65 - 5A11              |  |  |
| 816 - 2A14                | 21 - 1G1                      | 22 · 1A1                    | 40 - 8A1             | 7 - 5E4               | 77 - 5B1                  | 66 - 5A11              |  |  |
| 817 · 2A14                | 22 · 1G1                      | 23 · 1A3                    | 45 - 8A1             | 8 - 5E3               | 78 - 5B1                  | 67 - 5A2               |  |  |
| 818 - 2A14                | 23 · 1G1                      | 26 · 1A2                    | 50 - 8A1             | 10 - 5E4              | 79 - 5B1                  | 68 · 5A2               |  |  |
| 821 - 2C1                 | 24 · 1G1                      | 28 · 1A4                    | 51 - 8A1             | 12 - 5E3, 7E4         | 80 - 581                  | 69 - 5E2               |  |  |
| 824 - 2A9                 | 25 · 1G1                      | 34 - 1A1                    | 61 - 8A1             | 13 - 5E3, 7E4         | 81 - 581                  | 70 - 5A10              |  |  |
| 829 - 201                 | 27 · 1G3                      | 35 - 1A3                    | 62 - 8A1             | 14 - 5E3              | 82 - 581                  | 71 - 5A10              |  |  |
| 831 - 201                 | 28 · 1G1                      | 36 - 1A4                    | 65 - 8A1             | 15 - 5E4              | 83 - 581                  | 72 - 5A10              |  |  |
| 832 - 2A10                | 30 - 1G3                      | 37 - 1A1                    | 66 - 8A1             | 16 - 5E3              | 84 - 581                  | 73 - 5A4<br>74 - 5A9   |  |  |
| 833 - 2B17, 2B19          | 31 - 1G3                      | 39 - 1A4                    | 67 - 8A1             | 17 - 5E4              | 85 - 581<br>86 - 581      | 77 - 5E4               |  |  |
| 835 - 2A10                | 32 - 161                      | 42 - 1A3                    | 68 - 8A1<br>70 - 8A1 | 20 - 5E3<br>21 - 5E3  | 87 - 5E4                  | 80 - 5A11              |  |  |
| 840 - 2B18<br>842 - 2B17  | 33 - 1G3<br>36 - 1G3          | 46 - 1A3<br>47 - 1A4        | 94 - 8A2             | 22 - 5E3              | 07-014                    | 81 - 5A3               |  |  |
| 842 - 2B17<br>848 - 2A8   | 37 - 161                      | 48 - 144                    | 99 - 8A2             | 30 - 5E3              | PDH (TAN)                 | 82 - 5A2               |  |  |
| 849 - 2B17, 2B19          | 40 - 1G3                      | 55 - 1A3                    | 00-0/12              | 32 - 5E3              | PATIO DOOR                | 84 - 5A5               |  |  |
| 863 - 286                 | 41 - 163                      | 58 - 1A5                    | MHT (GREEN)          |                       | LOCKS & HANDLES           | 85 - 5A4               |  |  |
| 864 - 2A14                | 45 - 1G3                      | 59 - 1A5                    | MOBILE HOME          | PDG (TAN)             | 2 - 5A8                   | 87 - 5A4               |  |  |
| 865 - 2A10                | 46 - 1G2                      | 60 - 1A5                    | TORQUE BAR           | PATIO DOOR            | 4 - 5A10                  | 88 - 5A3               |  |  |
| 869 - 2B17                | 47 - 1G3                      | 62 - 1A5                    | BEARINGS             | GUIDES                | 5 - 5A10                  | 90 - 5E4               |  |  |
| 870 - 2A7                 | 48 - 1G3                      | 64 - 1A1, 1A5               | 1 - 8C1              | 3 - 582               | 6 - 5A2                   | 91 - 5A3               |  |  |
| 871 - 2A7, 2A15           | 52 - 1G2                      | 72 - 1A1                    | 2 - 8C1              | 4 - 582               | 7 - 5A2                   | 93 - 5A7               |  |  |
| 872 - 2A7, 2A15           | 53 - 1G2                      | 500 - 1A6                   | 3 - 801              | 8 - 582               | 8 - 5A1                   | 94 - 5A3               |  |  |
| 873 - 2A14                | 55 - 1G2                      | 501 - 1A3, 1A6              | 4 - 801              | 10 - 582              | 9 - 5A1                   | 95 - 5A10              |  |  |
| 874 - 2A14                | 56 - 1G3                      | 502 - 1A3, 1A6              | 7 - 401              | 11 - 5B2              | 10 - 5A2                  | 98 - 5A3<br>99 - 5A10  |  |  |
| 876L · 2817               | 57 - 1G2                      | 503 - 1A6                   | 9 - 801              | 12 - 582<br>13 - 582  | 11 - 5A1<br>12 - 5A5      | 101 - 5A10             |  |  |
| 877R - 2B17<br>881 - 2A14 | 58 - 1G2<br>61 - 1G2          | 504 - 1A6<br>506 - 1A3      | 11 - 8C1<br>13 - 8C1 | 20 - 5B2              | 13 - 5A2                  | 102 - 5A4              |  |  |
| 882 - 2B18                | 65 - 1G2                      | 000-140                     | 18 - 8C1             | 21 - 5B2              | 14 - 5A2                  | 103 - 5A4              |  |  |
| 883 - 2B15                | 67 - 1G2                      | MDH (PINK)                  | 19 - 8C1             | 23 - 5B2              | 16 - 5A2                  | 106 - 5A3              |  |  |
| 000 2010                  | 68 - 1G2                      | SECURITY                    | 100 - 8C1            | 24 - 5B3              | 17 - 5A10                 | 109 - 5A7, 5A8         |  |  |
| JOL (WHITE)               | 69 - 1G2                      | DOOR                        | 101 - 8C1            | 25 - 5B3              | 21 - 5A9                  | 110 - 5A3              |  |  |
| JALOUSIE                  | 70 · 1G2                      | ACCESSORIES                 | 102 - 8C1            | 26 - 5B3              | 22 - 5A9                  | 113 - 5A3              |  |  |
| <b>OPERATOR LINKS</b>     | 71 · 1G2                      | 200 - 911                   | 201 - 8C1            | 27 - 5B3              | 23 - 5A7                  | 118 - 5A4              |  |  |
| 1 - 1G4                   | 72 · 1G2                      | 201 - 911                   |                      | 29 - 5B2              | 24 - 5A7                  | 119 - 5A7              |  |  |
| 2 - 1G4                   | 73 - 1G2                      | 202 - 911                   | MOE (GREEN)          | 30 - 5B3              | 25 - 5A7                  | 120 - 5A4              |  |  |
| 3 - 1G4                   | 74 - 1G2                      | 203 - 911                   | MOBILE HOME          | 31 - 583              | 26 - 5A9                  | 122 - 5A7              |  |  |
| 4 - 164                   | 75 - 1G2                      | 204 - 911                   | OPERATOR             | 32 - 582              | 29 - 5A7                  | 124 - 5A3              |  |  |
| 5 - 1G4                   | 76 - 1G2                      | 205 - 911                   | EXTENSIONS           | 38 · 5B1              | 30 - 5A1, 5A10            | 128 - 5A7<br>133 - 5A4 |  |  |
| 6 - 1G4                   | 77 - 1G1                      | 206 - 912                   | 2 - 881              | 39 - 5B2              | 32 - 5A2<br>33 - 5A2, 5A5 | 134 - 5A4              |  |  |
| 7 - 1G4                   | 98 - 1G1                      | 211 - 9A3, 9I2              | 4 - 8B1              | 41 - 5B3<br>43 - 5B3  | 34 - 5A5                  | 135 - 5A10             |  |  |
| 8 - 1G4<br>9 - 1G4        | JWO (WHITE)                   | 213 - 9A3, 9l2<br>214 - 9l2 | MOH (GREEN)          | 48 - 5B3              | 40 - 5A10                 | 136 - 5A5              |  |  |
| 10 - 164                  | JALOUSIE                      | 301 - 911                   | MOBILE HOME          | 50 - 5B2              | 41 - 5A2                  | 137 - 5A3              |  |  |
| 11 - 164                  |                               |                             |                      | 51 - 5B3              | 42 - 5A9                  | 138 - 5A3              |  |  |
|                           | WINDOW                        | 302 * 912                   | OPERATOR             | 01-000                | 46 - 0/10                 | 100 - 010              |  |  |
| 12 - 1G4                  | WINDOW<br>OPERATORS           | 302 - 912<br>350 - 912      | OPERATOR             | 53 - 5B3              | 44 - 5A2                  | 139 - 5A7<br>140 - 5A4 |  |  |