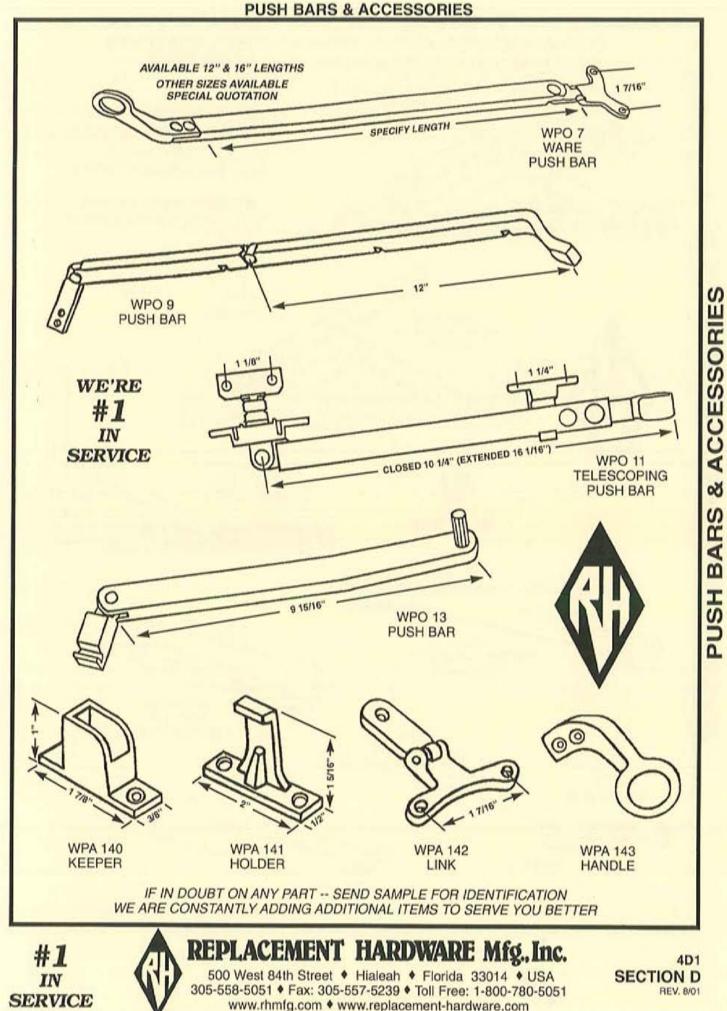

# **CLASSIFICATION INDEX**

| MAJOR CATEGORY<br>SUB-CATEGORY ALPHA                                                                                                                                                                                                                          | SECTION<br>COLOR CODE | SUB-SECTION                                                          |
|---------------------------------------------------------------------------------------------------------------------------------------------------------------------------------------------------------------------------------------------------------------|-----------------------|----------------------------------------------------------------------|
| WINDOWS<br>AWNING<br>Accessories (WPA)<br>Cover Plates (WCP)<br>Glazing Bead (WGB)<br>Handles (WOH) & Accessories (WPA)<br>Harness (AWH)<br>Hinges & Parts (AVH)<br>Operators (AWO)<br>Torque Bar Arms (AWT)<br>Torque Bar Bearings (AWB)<br>Vent Parts (AWV) | 1 - WHITE             | A<br>G<br>SEE PINK SECTION H<br>B<br>C<br>C<br>C<br>A<br>F<br>E<br>D |
| CASEMENT<br>* Handles (CWL)<br>* Operators (CWO)<br>* Strikes & Keepers (WLK)<br>* Track (CWT)                                                                                                                                                                | 4 - IVORY             | B<br>A<br>C<br>A                                                     |
| HORIZONTAL SLIDING/ROLLING<br><sup>¢</sup> Guides (SWP)<br><sup>¢</sup> Hardware (SSP)<br><sup>¢</sup> Latches (HWL, WLK)<br><sup>¢</sup> Rollers (SWR)<br><sup>¢</sup> Track (SWT)                                                                           | 3 - GOLD              | C<br>B<br>SEE BLUE SECTION C<br>A<br>B                               |
| HUNG WINDOW                                                                                                                                                                                                                                                   | 2 - BLUE              | B<br>C<br>A                                                          |
| JALOUSIE                                                                                                                                                                                                                                                      | 1 - WHITE             | G<br>H<br>A                                                          |
| PIVOT<br>+ Hinges & Latches (PWP)                                                                                                                                                                                                                             | 4 · IVORY             | D                                                                    |
| PROJECTED<br>Friction Shoes (PWS)<br>Handles (CWL)<br>Hinges (CWH)<br>Operators (PWO)<br>Parts (PWP)<br>Push Bars (WPO)                                                                                                                                       | 4 - IVORY             | D<br>B<br>A<br>D<br>D<br>D                                           |
| DOORS                                                                                                                                                                                                                                                         | F. CALMON             |                                                                      |
| CLOSET/WARDROBE                                                                                                                                                                                                                                               | 7 - SALMON            | B<br>C<br>A<br>E                                                     |

# **CLASSIFICATION INDEX**

| MAJOR CATEGORY<br>SUB-CATEGORY ALPHA                                                                                                                                                                                                                                                                            | SECTION<br>COLOR CODE                                                                                                            | SUB-SECTION                                      |
|-----------------------------------------------------------------------------------------------------------------------------------------------------------------------------------------------------------------------------------------------------------------------------------------------------------------|----------------------------------------------------------------------------------------------------------------------------------|--------------------------------------------------|
| DOORS<br>PATIO DOOR<br>* Bumpers (PDB)<br>* Guides (PDG)<br>* Keepers (PDK)<br>* Locks & Handles (PDH)<br>* Rollers & Wheels (PDR)<br>* Security (PDS)<br>* Track (PDT)                                                                                                                                         | 5 - TAN                                                                                                                          | E<br>B<br>E<br>A<br>C<br>SEE PINK SECTION A<br>D |
| TUB/SHOWER ENCLOSURE                                                                                                                                                                                                                                                                                            | 7 - SALMON                                                                                                                       | E<br>E<br>E                                      |
| MOBILE HOME/RV PARTS<br>+ Handles (MOE, MOH)<br>+ Hinges (MHH)<br>Operators (MHO)<br>+ Torque Bar Bearings (MHT)<br>GARAGE DOOR                                                                                                                                                                                 | 8 - GREEN                                                                                                                        | B<br>C<br>A<br>C                                 |
| <ul> <li>♦ Hardware (GDH)</li> <li>♦ Locks (GDL)</li> </ul>                                                                                                                                                                                                                                                     |                                                                                                                                  |                                                  |
| SCREENS<br>STORM/SCREEN DOOR (SDH)<br>PATIO DOOR SCREEN<br>* Handles & Latches (PSL)<br>* Rollers & Wheels (PSR)                                                                                                                                                                                                | 6 - YELLOW<br>6 - YELLOW                                                                                                         | A<br>B<br>B<br>C                                 |
| WINDOW                                                                                                                                                                                                                                                                                                          | 6 - YELLOW                                                                                                                       | D<br>D<br>E<br>E                                 |
| MISCELLANEOUS<br>DOOR STOP BRACKETS (MDH)<br>DRAWER SLIDES & GUIDES (DSG)<br>FASTENERS (FAS, FAT)<br>GLAZING BEAD (WGB)<br>SECURITY (PDS)<br>STORM SHUTTER (ASH)<br>THRESHOLDS (WDW)<br>WOOLPILE/WEATHERSTRIP (WDV)<br>PAINT, LUBRICANTS (CHM)<br>COMMERCIAL ENTRANCE (CEC, CE<br>TOILET PARTITION HARDWARE (TF | 9 - PINK<br>9 - PINK | I G B H A C E E D F                              |