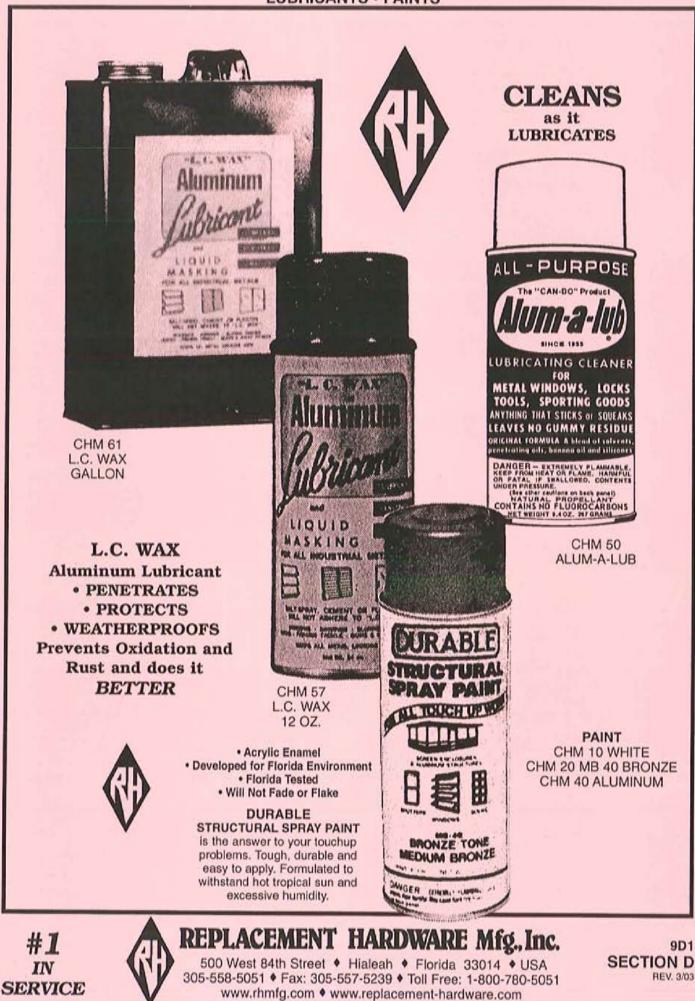

# INDEX

|                |               |                | INDEA             |                    |                |               |
|----------------|---------------|----------------|-------------------|--------------------|----------------|---------------|
| PART - PAGE    | PART - PAGE   | PART - PAGE    | PART - PAGE       | PART - PAGE        | PART - PAGE    | PART · PAGE   |
| CDB (SALMON)   | CDF (SALMON)  | CDF (SALMON)   | CDF (SALMON)      | CHM (PINK)         | CWL (IVORY)    | CWO (IVORY)   |
| CLOSET DOOR    | CLOSET DOOR   | CLOSET DOOR    | CLOSET DOOR       | CHEMICALS          | CASEMENT       | CASEMENT      |
| BY-PASS        | BI-FOLD       | BI-FOLD        | BI-FOLD           | 20 - 9D1           | WINDOW HANDLES | WINDOW        |
| 54 - 7A1       | 5 · 7C3       | 107 - 7B7      | 649 - 7B4         | 40 - 9D1           | 68 - 4B6       | OPERATORS     |
| 56 - 7A2       | 6 · 7C2       | 108 - 787      | 650 - 7B4         | 50 - 9D1           | 69 - 4B2       | 3 - 4A3       |
| 57 - 7A1, 7A5  | 7 · 787       | 109 · 7B7      | 651 · 7B5         | 57 - 9D1           | 90 - 4B3       | 4 - 4A3       |
| 58 - 7A1       | 9 - 702       | 110 - 7C4      | 652 - 7B5         | 61 - 9D1           | 91 - 484       | 5 - 4A1       |
| 59 - 7A2       | 10 · 7C3      | 111 - 787      | 653 - 7B5         |                    | 92 - 4B6       | 7 - 4A1       |
| 60 - 7A1       | 15 · 7C2      | 112 · 7B7      | 654 - 7B4         | CPDH (TAN)         | 93 - 4B4       | 8 - 4A2       |
| 61 - 7A5       | 16 · 7C2      | 113 · 7B7      | 655 - 7B5         | VARIETY PAK        | 94 - 4B4       | 9 - 4A2       |
| 62 - 7A3       | 17 · 7C2      | 114 - 7B7      | 656 - 7B4         | CAMS               | 95 - 4B6       | 10 - 4A1      |
| 63 - 7A2       | 18 - 7C4      | 115 · 7B7      | 657 - 7B4         | 501 - 5A11         | 96 - 4B4       | 11 - 4A1      |
| 64 - 7A2       | 19 - 7C3      | 116 - 7B7      | 660 - 7B4         | our with           | 101 - 4B1      | 12 - 4A1      |
| 65 - 7A2       | 20 · 7C2      | 117 - 787      | 670 - 784         | CWH (IVORY)        | 102 - 4B1      | 13 - 4A2      |
| 66 - 7A2       | 21 - 702      | 118 - 787      | 671 - 784         |                    |                |               |
| 67 - 7A2       | 22 - 702      |                |                   | CASEMENT           | 105 - 4B1      | 14 - 4A1      |
|                |               | 119 - 787      | 672 - 785         | WINDOW HINGES      | 109 - 4B1      | 15 - 4A1      |
| 68 - 7A2       | 23 - 7C2      | 120 - 787      | 673 - 7B5         | 12 - 4A4           | 110 - 4B1      | 16 - 4A1      |
| 71 - 7A1       | 25 - 7C2      | 122 - 786      | 674 - 785         | Contrast Constants | 111 - 4B1      | 17 - 4A2      |
| 73 - 7A3       | 26 - 7C2      | 129 - 7C4      | 675 · 785         | CWL (IVORY)        | 112 - 4B3      | 18 - 4A2      |
| 74 - 7A3       | 27 - 7C2      | 130 - 7C4      | 676 - 7B5         | CASEMENT           | 113 - 4B4      | 19 - 4A3      |
| 75 - 7A3       | 28 - 7C2      | 131 · 7C4      | 677 - 785         | WINDOW HANDLES     | 114 - 4B6      | 22 - 4A3      |
| 77 - 7A3       | 29 - 7C2      | 133 - 7C4      | 678 - 785         | 1 - 4B2            | 115 - 4B2      | 24 - 4A3      |
| 78 - 7A3       | 30 - 7C3      | 303 - 7C2      | 679 - 7B5         | 2 - 4B2            | 116 · 4B2      | 26 - 4A3      |
| 81 - 7A3       | 31 - 7C2      | 304 - 7C2      | 680 - 7B5         | 3 - 482            | 117 · 4B4      | 27 - 4A3, 8A2 |
| 88 - 7A4       | 35 - 7C2      | 450 - 7B6      | 682 - 7B1         | 4 - 4B2            | 118 · 4B5      | 29 - 4A3      |
| 97 - 7A3       | 36 - 7C3      | 496 - 7B6      | 700 - 7B6         | 15 - 484           | 119 - 4C1      | 30 - 4A3      |
| 98 - 7A3       | 37 - 7C3      | 516 - 9B6      | 702 - 7B2, 7B6    | 16 - 4B2           |                | 50 - 4A5      |
| 99 - 7A3       | 38 - 7C3      | 517 - 9B6      | 703 - 7B2, 7B6    |                    | 120 - 482      | CHIT INICOM   |
| 100 - 7A3      | 39 - 7C3      |                |                   | 18 - 4B4           | 121 · 485      | CWT (IVORY)   |
|                |               | 518 - 7B1      | 704 - 7B2, 7B6    | 19 - 4B4           | 122 - 483      | CASEMENT      |
| 101 - 7A3      | 41 - 702      | 519 - 9B6      | 706 - 7B6         | 22 · 4B5           | 200 - 4B4      | WINDOW TRACK  |
| 102 - 7A3      | 42 - 703      | 604 - 7B2, 7B3 | 709 - 7B2, 7B6    | 23 · 4B3           | 201 - 486      | 1 - 4A4       |
| 104 - 7A4      | 43 - 787, 7C2 | 605 - 7B2, 7B3 | 711 - 7B6         | 24 · 4B5           | 202 - 486      | 2 - 4A2, 4A4  |
| 105 - 7A4      | 44 - 7B7, 7C2 | 607 · 7B2, 7B3 | 712 - 7B6         | 25 - 4B5           | 204 - 486      | 5 - 4A2, 4A4  |
| 106 - 7A4      | 51 · 7C3      | 611 - 7B1      | 714 - 7B2, 7B6    | 26 - 4B3           | 205 - 4B2      | 6 - 4A4       |
| 107 - 7A4      | 53 - 787      | 612 - 7B3      | 715 - 7B6         | 27 - 4B5           | 206 - 483      | 7 - 4A4       |
| 110 - 7A1      | 65 · 7C4      | 613 · 7B4      | 716 - 7B1         | 29 · 4B5           | 207 - 4B2      | 8 - 4A4       |
| 111 - 7A3      | 66 · 7C4      | 614 - 7B3      | 717 - 7B1         | 30 - 4B5           | 208 - 4B4      |               |
| 112 · 7A4      | 67 · 7C4      | 616 - 7B3      | 718 - 7B1, 7B2    | 31 - 4B5           | 210 - 4C1      | DSG (PINK)    |
| 113 - 7A4      | 69 · 7C4      | 617 - 783      | 800 - 7B6         | 32 · 4B5           | 211 - 401      | DRAWER SLIDES |
| 118 - 7A2, 7A4 | 72 - 7C2      | 618 - 7B5      | 803 - 7C2         | 33 - 4B5           |                |               |
| 119 - 7A4      | 73 - 702      | 620 - 783      | 804 - 7C2         |                    | 212 - 4B2      | & GUIDES      |
| 120 - 7A4      | 74 - 702      |                |                   | 34 - 4B5           | 213 - 4B2      | 2 - 961       |
|                |               | 621 - 784      | 805 - 782         | 35 · 4B5           | 217 - 4C1      | 9 - 9G2       |
| 122 - 7A4, 7A5 | 75 - 7C3      | 622 - 784      | CDM               | 36 - 4B5           | 218 - 4B6      | 11 - 9G2      |
| 123 - 7A3      | 76 - 787      | 623 - 7B3      | CDM (SALMON)      | 37 - 485           | 219 - 4B6      | 12 - 9G2      |
| 125 - 7A4      | 77 - 7C3      | 624 - 783      | CLOSET DOOR       | 38 · 4B5           | 220 - 4B6      | 13 - 9G2      |
| 126 - 7A4, 7A5 | 78 - 7B7      | 625 - 7B3      | MIRRORS           | 39 · 4B5           | 221 - 4B2      | 14 - 9G2      |
| 129 - 7A1, 7A3 | 80 - 7C3      | 626 - 7B3      | 1 - 7E4           | 40 - 4B5           | 222 · 4B6      | 15 - 9G2      |
| 130 - 7A1, 7A3 | 81 - 7C3      | 627 - 7B3      | 2 - 7E4           | 41 · 4B2           | 223 - 4B4      | 16 · 9G1      |
| 131 - 7A4      | 83 - 7C3      | 628 - 7B2, 7B3 | 3 - 7E4           | 42 · 4B2           | 224 - 4B3      | 17 - 9G1      |
| 132 - 7A4      | 84 - 7C3      | 629 - 7B2, 7B3 | 5 - 7E4           | 44 - 4B4           | 225 - 4B3      | 18 - 9G1      |
| 133 - 7A4      | 86 - 7C3      | 630 - 7B2, 7B3 | STOCK STOCK       | 46 - 484           | 226 - 4B3      | 19 - 9G1      |
| 134 - 7A4      | 88 - 7C3      | 631 - 7B5      | CFAS (PINK)       | 47 - 484           | 227 - 4B6      | 21 - 9G2      |
| 135 - 7A4      | 89 - 7C3      | 632 - 7B4      | VARIETY PAK       |                    | 228 - 486      |               |
| 136 - 7A4      | 90 - 7C3      | 633 - 7B2, 7B3 |                   | 48 - 484           |                | 23 - 9G1      |
| 176 - 7A1      | 91 - 7C3      |                | FASTENERS         | 49 - 486           | 229 - 486      | 24 - 9G1      |
|                |               | 634 - 7B2, 7B3 | 530 - 9B1         | 51 - 4B3           | 230 - 486      | 25 - 9G1      |
| 185 - 7A5      | 94 - 7C3      | 635 - 7B4      | 531 - 5C9, 9B1    | 52 · 4B6           | 248 - 4B6      | 26 - 9G2      |
| 186 - 7A5      | 96 - 7C3      | 636 - 7B4      | 532 - 981         | 53 - 4B3           | 254 - 486      | 27 - 9G2      |
| 190 · 7A5      | 97 - 7C3      | 637 - 7B4      | 533 - 9B1         | 54 - 4B2           | 500 - 4B5      | 28 - 9G2      |
| 90CC- 7A5      | 98 - 787      | 638 - 784      | 534 - 9B1         | 55 - 4B2           | 501 - 4B6      | 32 - 9G1      |
| 301 - 7A1      | 99 - 7B7      | 639 - 7B4      | 535 - 981         | 56 - 4B4           |                | 37 - 9G2      |
| 401 - 7A1      | 100 - 7B7     | 640 - 7B4      | 536 - 9B1         | 57 - 4B3           | CWO (IVORY)    | 38 - 9G2      |
|                | 102 - 7B7     | 641 - 7B5      | 537 - 9B1         | 60 - 4B4           | CASEMENT       | 39 - 9G2      |
| CDF (SALMON)   | 103 - 7B7     | 643 - 783      | CONTRACTOR OF THE | 61 · 4B4           | WINDOW         | 40 - 9G1      |
| CLOSET DOOR    | 104 - 7B7     | 645 - 785      | CHM (PINK)        | 65 - 4B1           | OPERATORS      | 41 - 9G1      |
| BI-FOLD        | 105 - 7B7     | 646 - 7B3      | CHEMICALS         | 66 - 4B1           | 1 - 4A1        | 200 - 9G4     |
| 3 - 703        | 106 - 7B7     | 648 - 785      | 10 - 9D1          | 67 - 4B1           |                |               |
| a              | 100 101       | 010-100        | 10-301            | 07 - 401           | 2 - 4A1        | 201 - 9G4     |