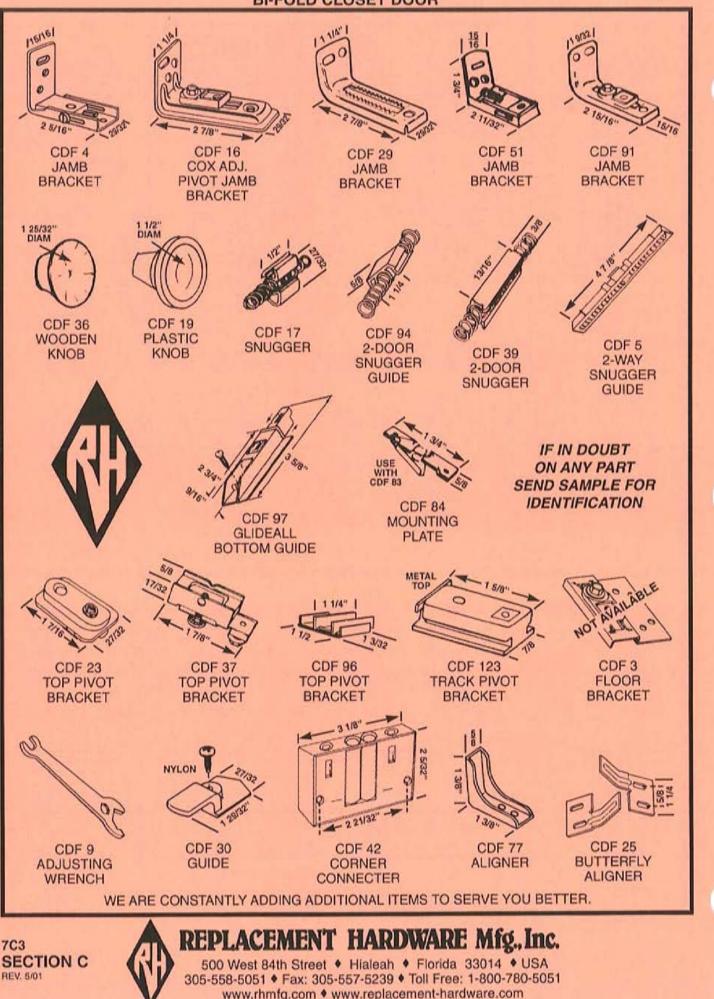

# INDEX

|                |               |                | INDEA             |                    |                |               |
|----------------|---------------|----------------|-------------------|--------------------|----------------|---------------|
| PART - PAGE    | PART - PAGE   | PART - PAGE    | PART - PAGE       | PART - PAGE        | PART - PAGE    | PART · PAGE   |
| CDB (SALMON)   | CDF (SALMON)  | CDF (SALMON)   | CDF (SALMON)      | CHM (PINK)         | CWL (IVORY)    | CWO (IVORY)   |
| CLOSET DOOR    | CLOSET DOOR   | CLOSET DOOR    | CLOSET DOOR       | CHEMICALS          | CASEMENT       | CASEMENT      |
| BY-PASS        | BI-FOLD       | BI-FOLD        | BI-FOLD           | 20 - 9D1           | WINDOW HANDLES | WINDOW        |
| 54 - 7A1       | 5 · 7C3       | 107 - 7B7      | 649 - 7B4         | 40 - 9D1           | 68 - 4B6       | OPERATORS     |
| 56 - 7A2       | 6 · 7C2       | 108 - 787      | 650 - 7B4         | 50 - 9D1           | 69 - 4B2       | 3 - 4A3       |
| 57 - 7A1, 7A5  | 7 · 787       | 109 · 7B7      | 651 · 7B5         | 57 - 9D1           | 90 - 4B3       | 4 - 4A3       |
| 58 - 7A1       | 9 - 702       | 110 - 7C4      | 652 - 7B5         | 61 - 9D1           | 91 - 484       | 5 - 4A1       |
| 59 - 7A2       | 10 · 7C3      | 111 - 787      | 653 - 7B5         |                    | 92 - 4B6       | 7 - 4A1       |
| 60 - 7A1       | 15 · 7C2      | 112 · 7B7      | 654 - 7B4         | CPDH (TAN)         | 93 - 4B4       | 8 - 4A2       |
| 61 - 7A5       | 16 · 7C2      | 113 · 7B7      | 655 - 7B5         | VARIETY PAK        | 94 - 4B4       | 9 - 4A2       |
| 62 - 7A3       | 17 · 7C2      | 114 - 7B7      | 656 - 7B4         | CAMS               | 95 - 4B6       | 10 - 4A1      |
| 63 - 7A2       | 18 - 7C4      | 115 · 7B7      | 657 - 7B4         | 501 - 5A11         | 96 - 4B4       | 11 - 4A1      |
| 64 - 7A2       | 19 - 7C3      | 116 - 7B7      | 660 - 7B4         | our with           | 101 - 4B1      | 12 - 4A1      |
| 65 - 7A2       | 20 · 7C2      | 117 - 787      | 670 - 784         | CWH (IVORY)        | 102 - 4B1      | 13 - 4A2      |
| 66 - 7A2       | 21 - 702      | 118 - 787      | 671 - 784         |                    |                |               |
| 67 - 7A2       | 22 - 702      |                |                   | CASEMENT           | 105 - 4B1      | 14 - 4A1      |
|                |               | 119 - 787      | 672 - 785         | WINDOW HINGES      | 109 - 4B1      | 15 - 4A1      |
| 68 - 7A2       | 23 - 7C2      | 120 - 787      | 673 - 7B5         | 12 - 4A4           | 110 - 4B1      | 16 - 4A1      |
| 71 - 7A1       | 25 - 7C2      | 122 - 786      | 674 - 785         | Contrast Constants | 111 - 4B1      | 17 - 4A2      |
| 73 - 7A3       | 26 - 7C2      | 129 - 7C4      | 675 · 785         | CWL (IVORY)        | 112 - 4B3      | 18 - 4A2      |
| 74 - 7A3       | 27 - 7C2      | 130 - 7C4      | 676 - 7B5         | CASEMENT           | 113 - 4B4      | 19 - 4A3      |
| 75 - 7A3       | 28 - 7C2      | 131 · 7C4      | 677 - 785         | WINDOW HANDLES     | 114 - 4B6      | 22 - 4A3      |
| 77 - 7A3       | 29 - 7C2      | 133 - 7C4      | 678 - 785         | 1 - 4B2            | 115 - 4B2      | 24 - 4A3      |
| 78 - 7A3       | 30 - 7C3      | 303 - 7C2      | 679 - 7B5         | 2 - 4B2            | 116 · 4B2      | 26 - 4A3      |
| 81 - 7A3       | 31 - 7C2      | 304 - 7C2      | 680 - 7B5         | 3 - 482            | 117 · 4B4      | 27 - 4A3, 8A2 |
| 88 - 7A4       | 35 - 7C2      | 450 - 7B6      | 682 - 7B1         | 4 - 4B2            | 118 · 4B5      | 29 - 4A3      |
| 97 - 7A3       | 36 - 7C3      | 496 - 7B6      | 700 - 7B6         | 15 - 484           | 119 - 4C1      | 30 - 4A3      |
| 98 - 7A3       | 37 - 7C3      | 516 - 9B6      | 702 - 7B2, 7B6    | 16 - 4B2           |                | 50 - 4A5      |
| 99 - 7A3       | 38 - 7C3      | 517 - 9B6      | 703 - 7B2, 7B6    |                    | 120 - 482      | CHIT INICOM   |
| 100 - 7A3      | 39 - 7C3      |                |                   | 18 - 4B4           | 121 · 485      | CWT (IVORY)   |
|                |               | 518 - 7B1      | 704 - 7B2, 7B6    | 19 - 4B4           | 122 - 483      | CASEMENT      |
| 101 - 7A3      | 41 - 702      | 519 - 9B6      | 706 - 7B6         | 22 · 4B5           | 200 - 4B4      | WINDOW TRACK  |
| 102 - 7A3      | 42 - 703      | 604 - 7B2, 7B3 | 709 - 7B2, 7B6    | 23 · 4B3           | 201 - 486      | 1 - 4A4       |
| 104 - 7A4      | 43 - 787, 7C2 | 605 - 7B2, 7B3 | 711 - 7B6         | 24 · 4B5           | 202 - 486      | 2 - 4A2, 4A4  |
| 105 - 7A4      | 44 - 7B7, 7C2 | 607 · 7B2, 7B3 | 712 - 7B6         | 25 - 4B5           | 204 - 486      | 5 - 4A2, 4A4  |
| 106 - 7A4      | 51 · 7C3      | 611 - 7B1      | 714 - 7B2, 7B6    | 26 - 4B3           | 205 - 4B2      | 6 - 4A4       |
| 107 - 7A4      | 53 - 787      | 612 - 7B3      | 715 - 7B6         | 27 - 4B5           | 206 - 483      | 7 - 4A4       |
| 110 - 7A1      | 65 · 7C4      | 613 · 7B4      | 716 - 7B1         | 29 · 4B5           | 207 - 4B2      | 8 - 4A4       |
| 111 - 7A3      | 66 · 7C4      | 614 - 7B3      | 717 - 7B1         | 30 - 4B5           | 208 - 4B4      |               |
| 112 · 7A4      | 67 · 7C4      | 616 - 7B3      | 718 - 7B1, 7B2    | 31 - 4B5           | 210 - 4C1      | DSG (PINK)    |
| 113 - 7A4      | 69 · 7C4      | 617 - 783      | 800 - 7B6         | 32 · 4B5           | 211 - 401      | DRAWER SLIDES |
| 118 - 7A2, 7A4 | 72 - 7C2      | 618 - 7B5      | 803 - 7C2         | 33 - 4B5           |                |               |
| 119 - 7A4      | 73 - 702      | 620 - 783      | 804 - 7C2         |                    | 212 - 4B2      | & GUIDES      |
| 120 - 7A4      | 74 - 702      |                |                   | 34 - 4B5           | 213 - 4B2      | 2 - 961       |
|                |               | 621 - 784      | 805 - 782         | 35 · 4B5           | 217 - 4C1      | 9 - 9G2       |
| 122 - 7A4, 7A5 | 75 - 7C3      | 622 - 784      | CDM               | 36 - 4B5           | 218 - 4B6      | 11 - 9G2      |
| 123 - 7A3      | 76 - 787      | 623 - 7B3      | CDM (SALMON)      | 37 - 485           | 219 - 4B6      | 12 - 9G2      |
| 125 - 7A4      | 77 - 7C3      | 624 - 783      | CLOSET DOOR       | 38 · 4B5           | 220 - 4B6      | 13 - 9G2      |
| 126 - 7A4, 7A5 | 78 - 7B7      | 625 - 7B3      | MIRRORS           | 39 · 4B5           | 221 - 4B2      | 14 - 9G2      |
| 129 - 7A1, 7A3 | 80 - 7C3      | 626 - 7B3      | 1 - 7E4           | 40 - 4B5           | 222 · 4B6      | 15 - 9G2      |
| 130 - 7A1, 7A3 | 81 - 7C3      | 627 - 7B3      | 2 - 7E4           | 41 · 4B2           | 223 - 4B4      | 16 · 9G1      |
| 131 - 7A4      | 83 - 7C3      | 628 - 7B2, 7B3 | 3 - 7E4           | 42 · 4B2           | 224 - 4B3      | 17 - 9G1      |
| 132 - 7A4      | 84 - 7C3      | 629 - 7B2, 7B3 | 5 - 7E4           | 44 - 4B4           | 225 - 4B3      | 18 - 9G1      |
| 133 - 7A4      | 86 - 7C3      | 630 - 7B2, 7B3 | STOCK STOCK       | 46 - 484           | 226 - 4B3      | 19 - 9G1      |
| 134 - 7A4      | 88 - 7C3      | 631 - 7B5      | CFAS (PINK)       | 47 - 484           | 227 - 4B6      | 21 - 9G2      |
| 135 - 7A4      | 89 - 7C3      | 632 - 7B4      | VARIETY PAK       |                    | 228 - 486      |               |
| 136 - 7A4      | 90 - 7C3      | 633 - 7B2, 7B3 |                   | 48 - 484           |                | 23 - 9G1      |
| 176 - 7A1      | 91 - 7C3      |                | FASTENERS         | 49 - 486           | 229 - 486      | 24 - 9G1      |
|                |               | 634 - 7B2, 7B3 | 530 - 9B1         | 51 - 4B3           | 230 - 486      | 25 - 9G1      |
| 185 - 7A5      | 94 - 7C3      | 635 - 7B4      | 531 - 5C9, 9B1    | 52 · 4B6           | 248 - 4B6      | 26 - 9G2      |
| 186 - 7A5      | 96 - 7C3      | 636 - 7B4      | 532 - 981         | 53 - 4B3           | 254 - 486      | 27 - 9G2      |
| 190 · 7A5      | 97 - 7C3      | 637 - 7B4      | 533 - 9B1         | 54 - 4B2           | 500 - 4B5      | 28 - 9G2      |
| 90CC- 7A5      | 98 - 787      | 638 - 784      | 534 - 9B1         | 55 - 4B2           | 501 - 4B6      | 32 - 9G1      |
| 301 - 7A1      | 99 - 7B7      | 639 - 7B4      | 535 - 981         | 56 - 4B4           |                | 37 - 9G2      |
| 401 - 7A1      | 100 - 7B7     | 640 - 7B4      | 536 - 9B1         | 57 - 4B3           | CWO (IVORY)    | 38 - 9G2      |
|                | 102 - 7B7     | 641 - 7B5      | 537 - 9B1         | 60 - 4B4           | CASEMENT       | 39 - 9G2      |
| CDF (SALMON)   | 103 - 7B7     | 643 - 783      | CONTRACTOR OF THE | 61 · 4B4           | WINDOW         | 40 - 9G1      |
| CLOSET DOOR    | 104 - 7B7     | 645 - 785      | CHM (PINK)        | 65 - 4B1           | OPERATORS      | 41 - 9G1      |
| BI-FOLD        | 105 - 7B7     | 646 - 7B3      | CHEMICALS         | 66 - 4B1           | 1 - 4A1        | 200 - 9G4     |
| 3 - 703        | 106 - 7B7     | 648 - 785      | 10 - 9D1          | 67 - 4B1           |                |               |
| a              | 100 101       | 010-100        | 10-301            | 07 - 401           | 2 - 4A1        | 201 - 9G4     |