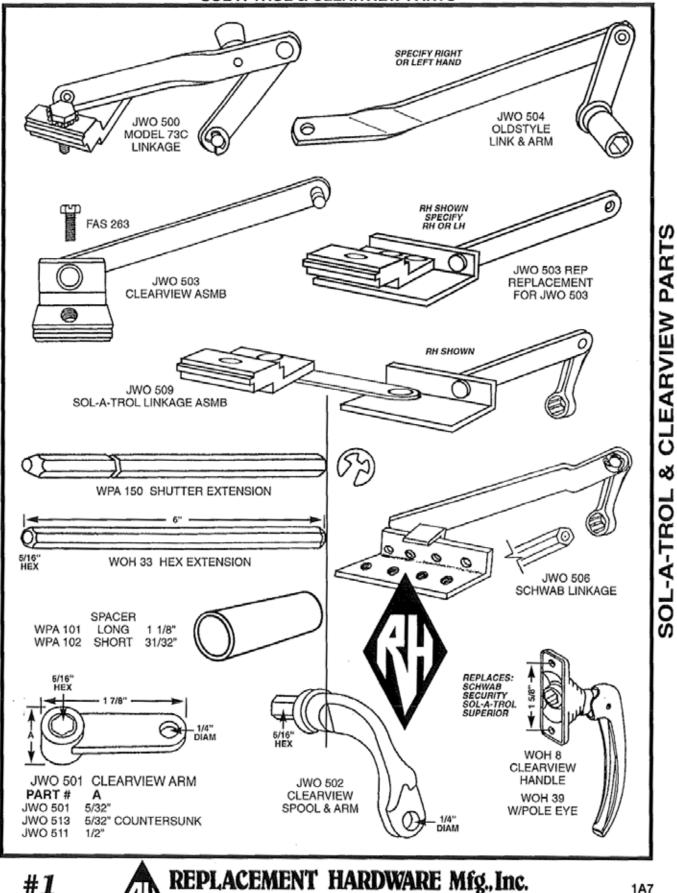

INDEX

REPLACEMENT HARDWARE Mfg., Inc. 500 West 84 Street, Hialeah, FL 33014

(305) 558-5051 • FAX 305-557-5239 • NATIONAL 800-780-5051

PAGE 7 REV. 9/98

| INDEX                     |                               |                             |                      |                       |                           |                        |  |  |
|---------------------------|-------------------------------|-----------------------------|----------------------|-----------------------|---------------------------|------------------------|--|--|
| PART - PAGE               | PART - PAGE                   | PART - PAGE                 | PART · PAGE          | PART - PAGE           | PART - PAGE               | PART - PAGE            |  |  |
| HWP (BLUE)                | JOL (WHITE)                   | JWO (WHITE)                 | MHH (GREEN)          | MOH (GREEN)           | PDG (TAN)                 | PDH (TAN)              |  |  |
| HUNG WINDOW               | JALOUSIE                      | JALOUSIE                    | MOBILE HOME          | MOBILE HOME           | PATIOR DOOR               | PATIO DOOR             |  |  |
| PARTS                     | OPERATOR LINKS                | WINDOW                      | HINGES               | OPERATOR              | GUIDES                    | LOCKS & HANDLES        |  |  |
| 749 - 2A12                | 15 · 1G4                      | OPERATORS                   | 1 - 8C1              | HANDLES               | 55 - 5B3                  | 47 - 5A2               |  |  |
| 750 - 201                 | 17 - 1G4                      | 2 - 1A1                     | 2 - 8C1              | 2 - 8B1               | 56 - 5B3<br>57 - 5B2      | 48 - 5A2<br>49 - 5A2   |  |  |
| 789 - 2C1                 | INC murrer                    | 3 - 141                     | 3 - 8C1<br>6 - 8C1   | 3 - 8B1<br>5 - 8B1    | 58 - 5B2                  | 50 - 5A10              |  |  |
| 790 - 2B10<br>791 - 2A9   | JWC (WHITE)<br>JALOUSIE CLIPS | 4 - 1A1<br>5 - 1A2          | 0.001                | 6 - 8B1               | 59 - 5B3                  | 51 - 5A9               |  |  |
| 792 - 2813                | & WEDGES                      | 6 - 1A2                     | MHO (GREEN)          | 7 - 8B1               | 61 - 5B3                  | 52 - 5A8               |  |  |
| 793 - 2B13                | 1 - 1G1                       | 7 - 1A2                     | MOBILE HOME          | 8 - 8B1               | 62 - 5B2                  | 54 · 5A9               |  |  |
| 794 - 2B10                | 2 - 103                       | 8 - 1A3                     | OPERATORS            | 9 - 8B1               | 63 - 5B3                  | 55 - 5A2               |  |  |
| 795 - 2B10                | 4 - 1G3                       | 9 - 1A2                     | 2 - 8A2              | 10 - 8B1              | 64 - 5B2                  | 56 - 5A2               |  |  |
| 798 - 2813                | 6 - 1G1                       | 10 - 1A2                    | 3 - 8A2              | 11 - 8B1              | 65 - 5B3                  | 57 - 5A4               |  |  |
| 799 - 2810                | 11 - 1G3                      | 11 - 1A2                    | 4 - 8A2              | 14 - 8B1              | 66 - 5B3                  | 58 - 5A9               |  |  |
| 800 · 2C1                 | 12 - 1G3                      | 12 - 1A2                    | 19 - 8A2             | DDD (TAN)             | 67 - 5B3<br>69 - 5B3      | 59 - 5A4<br>60 - 5A6   |  |  |
| 801 - 2810                | 13 - 1G1                      | 13 - 1A2                    | 21 - 8A2             | PDB (TAN)             | 71 - 5B2                  | 61 - 5A1               |  |  |
| 802 - 2A8                 | 14 - 161                      | 14 - 1A1<br>15 - 1A3        | 22 - 8A2<br>24 - 8A2 | PATIO DOOR<br>BUMPERS | 72 - 5B1                  | 62 - 5A11              |  |  |
| 803 - 2C1<br>809 - 2B10   | 15 - 1G1<br>17 - 1G1          | 16 - 1A3                    | 28 - 8A2             | 2 - 5E3, 7E2          | 74 - 5B1                  | 63 - 5A11              |  |  |
| 810 - 2817                | 18 · 1G1                      | 17 - 144                    | 29 - 8A2             | 5 - 5E3, 7E4          | 75 - 5B1                  | 64 - 5A11              |  |  |
| 815 - 2A14                | 19 - 1G1                      | 21 - 1A2                    | 30 - 8A1             | 6 - 5E3               | 76 - 5B1                  | 65 - 5A11              |  |  |
| 816 - 2A14                | 21 - 1G1                      | 22 · 1A1                    | 40 - 8A1             | 7 - 5E4               | 77 - 5B1                  | 66 - 5A11              |  |  |
| 817 · 2A14                | 22 · 1G1                      | 23 · 1A3                    | 45 - 8A1             | 8 - 5E3               | 78 - 5B1                  | 67 - 5A2               |  |  |
| 818 - 2A14                | 23 · 1G1                      | 26 · 1A2                    | 50 - 8A1             | 10 - 5E4              | 79 - 5B1                  | 68 · 5A2               |  |  |
| 821 - 2C1                 | 24 · 1G1                      | 28 · 1A4                    | 51 - 8A1             | 12 - 5E3, 7E4         | 80 - 581                  | 69 - 5E2               |  |  |
| 824 - 2A9                 | 25 · 1G1                      | 34 - 1A1                    | 61 - 8A1             | 13 - 5E3, 7E4         | 81 - 581                  | 70 - 5A10              |  |  |
| 829 - 201                 | 27 · 1G3                      | 35 - 1A3                    | 62 - 8A1             | 14 - 5E3              | 82 - 581                  | 71 - 5A10              |  |  |
| 831 - 201                 | 28 · 1G1                      | 36 - 1A4                    | 65 - 8A1             | 15 - 5E4              | 83 - 581                  | 72 - 5A10              |  |  |
| 832 - 2A10                | 30 - 1G3                      | 37 - 1A1                    | 66 - 8A1             | 16 - 5E3              | 84 - 581                  | 73 - 5A4<br>74 - 5A9   |  |  |
| 833 - 2B17, 2B19          | 31 - 1G3                      | 39 - 1A4                    | 67 - 8A1             | 17 - 5E4              | 85 - 581<br>86 - 581      | 77 - 5E4               |  |  |
| 835 - 2A10                | 32 - 161                      | 42 - 1A3                    | 68 - 8A1<br>70 - 8A1 | 20 - 5E3<br>21 - 5E3  | 87 - 5E4                  | 80 - 5A11              |  |  |
| 840 - 2B18<br>842 - 2B17  | 33 - 1G3<br>36 - 1G3          | 46 - 1A3<br>47 - 1A4        | 94 - 8A2             | 22 - 5E3              | 07-014                    | 81 - 5A3               |  |  |
| 842 - 2B17<br>848 - 2A8   | 37 - 161                      | 48 - 144                    | 99 - 8A2             | 30 - 5E3              | PDH (TAN)                 | 82 - 5A2               |  |  |
| 849 - 2B17, 2B19          | 40 - 1G3                      | 55 - 1A3                    | 00-0/12              | 32 - 5E3              | PATIO DOOR                | 84 - 5A5               |  |  |
| 863 - 286                 | 41 - 163                      | 58 - 1A5                    | MHT (GREEN)          |                       | LOCKS & HANDLES           | 85 - 5A4               |  |  |
| 864 - 2A14                | 45 - 1G3                      | 59 - 1A5                    | MOBILE HOME          | PDG (TAN)             | 2 - 5A8                   | 87 - 5A4               |  |  |
| 865 - 2A10                | 46 - 1G2                      | 60 - 1A5                    | TORQUE BAR           | PATIO DOOR            | 4 - 5A10                  | 88 - 5A3               |  |  |
| 869 - 2B17                | 47 - 1G3                      | 62 - 1A5                    | BEARINGS             | GUIDES                | 5 - 5A10                  | 90 - 5E4               |  |  |
| 870 - 2A7                 | 48 - 1G3                      | 64 - 1A1, 1A5               | 1 - 8C1              | 3 - 582               | 6 - 5A2                   | 91 - 5A3               |  |  |
| 871 - 2A7, 2A15           | 52 - 1G2                      | 72 - 1A1                    | 2 - 8C1              | 4 - 582               | 7 - 5A2                   | 93 - 5A7               |  |  |
| 872 - 2A7, 2A15           | 53 - 1G2                      | 500 - 1A6                   | 3 - 801              | 8 - 582               | 8 - 5A1                   | 94 - 5A3               |  |  |
| 873 - 2A14                | 55 - 1G2                      | 501 - 1A3, 1A6              | 4 - 801              | 10 - 582              | 9 - 5A1                   | 95 - 5A10              |  |  |
| 874 - 2A14                | 56 - 1G3                      | 502 - 1A3, 1A6              | 7 - 401              | 11 - 5B2              | 10 - 5A2                  | 98 - 5A3<br>99 - 5A10  |  |  |
| 876L · 2817               | 57 - 1G2                      | 503 - 1A6                   | 9 - 801              | 12 - 582<br>13 - 582  | 11 - 5A1<br>12 - 5A5      | 101 - 5A10             |  |  |
| 877R - 2B17<br>881 - 2A14 | 58 - 1G2<br>61 - 1G2          | 504 - 1A6<br>506 - 1A3      | 11 - 8C1<br>13 - 8C1 | 20 - 5B2              | 13 - 5A2                  | 102 - 5A4              |  |  |
| 882 - 2B18                | 65 - 1G2                      | 000-140                     | 18 - 8C1             | 21 - 5B2              | 14 - 5A2                  | 103 - 5A4              |  |  |
| 883 - 2B15                | 67 - 1G2                      | MDH (PINK)                  | 19 - 8C1             | 23 - 5B2              | 16 - 5A2                  | 106 - 5A3              |  |  |
| 000 2010                  | 68 - 1G2                      | SECURITY                    | 100 - 8C1            | 24 - 5B3              | 17 - 5A10                 | 109 - 5A7, 5A8         |  |  |
| JOL (WHITE)               | 69 - 1G2                      | DOOR                        | 101 - 8C1            | 25 - 5B3              | 21 - 5A9                  | 110 - 5A3              |  |  |
| JALOUSIE                  | 70 · 1G2                      | ACCESSORIES                 | 102 - 8C1            | 26 - 5B3              | 22 - 5A9                  | 113 - 5A3              |  |  |
| <b>OPERATOR LINKS</b>     | 71 · 1G2                      | 200 - 911                   | 201 - 8C1            | 27 - 5B3              | 23 - 5A7                  | 118 - 5A4              |  |  |
| 1 - 1G4                   | 72 · 1G2                      | 201 - 911                   |                      | 29 - 5B2              | 24 - 5A7                  | 119 - 5A7              |  |  |
| 2 - 1G4                   | 73 - 1G2                      | 202 - 911                   | MOE (GREEN)          | 30 - 5B3              | 25 - 5A7                  | 120 - 5A4              |  |  |
| 3 - 1G4                   | 74 - 1G2                      | 203 - 911                   | MOBILE HOME          | 31 - 583              | 26 - 5A9                  | 122 - 5A7              |  |  |
| 4 - 164                   | 75 - 1G2                      | 204 - 911                   | OPERATOR             | 32 - 582              | 29 - 5A7                  | 124 - 5A3              |  |  |
| 5 - 1G4                   | 76 - 1G2                      | 205 - 911                   | EXTENSIONS           | 38 · 5B1              | 30 - 5A1, 5A10            | 128 - 5A7<br>133 - 5A4 |  |  |
| 6 - 1G4                   | 77 - 1G1                      | 206 - 912                   | 2 - 881              | 39 - 5B2              | 32 - 5A2<br>33 - 5A2, 5A5 | 134 - 5A4              |  |  |
| 7 - 1G4                   | 98 - 1G1                      | 211 - 9A3, 9I2              | 4 - 8B1              | 41 - 5B3<br>43 - 5B3  | 34 - 5A5                  | 135 - 5A10             |  |  |
| 8 - 1G4<br>9 - 1G4        | JWO (WHITE)                   | 213 - 9A3, 9l2<br>214 - 9l2 | MOH (GREEN)          | 48 - 5B3              | 40 - 5A10                 | 136 - 5A5              |  |  |
| 10 - 164                  | JALOUSIE                      | 301 - 911                   | MOBILE HOME          | 50 - 5B2              | 41 - 5A2                  | 137 - 5A3              |  |  |
| 11 - 164                  |                               |                             |                      | 51 - 5B3              | 42 - 5A9                  | 138 - 5A3              |  |  |
|                           | WINDOW                        | 302 * 912                   | OPERATOR             | 01-000                | 46 - 0/10                 | 100 - 010              |  |  |
| 12 - 1G4                  | WINDOW<br>OPERATORS           | 302 - 912<br>350 - 912      | OPERATOR             | 53 - 5B3              | 44 - 5A2                  | 139 - 5A7<br>140 - 5A4 |  |  |