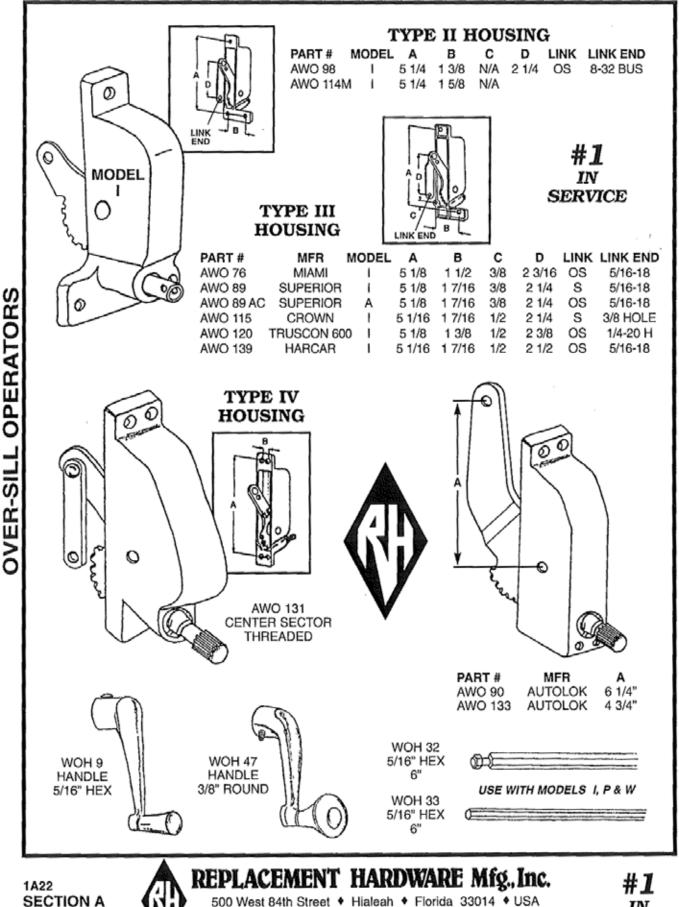

| INDEX                                         |                                        |                                              |                                           |                                           |                                                 |                                            |  |  |
|-----------------------------------------------|----------------------------------------|----------------------------------------------|-------------------------------------------|-------------------------------------------|-------------------------------------------------|--------------------------------------------|--|--|
| PART - PAGE                                   | PART - PAGE                            | PART - PAGE                                  | PART - PAGE                               | PART - PAGE                               | PART - PAGE                                     | PART - PAGE                                |  |  |
| ASH (PINK)<br>AWNING WINDOW<br>STORM SHUTTERS | AVH (WHITE)<br>AWNING WINDOW<br>HINGES | AWH (WHITE)<br>AWNING WINDOW<br>HARNESS ASMB | AWO (WHITE)<br>AWNING WINDOW<br>OPERATORS | AWO (WHITE)<br>AWNING WINDOW<br>OPERATORS | AWT (WHITE)<br>AWNING WINDOW<br>TORQUE BAR ARMS | AWV (WHITE)<br>AWNING WINDOW<br>VENT PARTS |  |  |
| 1 - 901                                       | 36 - 1C1                               | 1 - 1C4                                      | 53 - 1A14                                 | 120 - 1A22                                | 50 - 1F1                                        | 67 - 1D2                                   |  |  |
| 2 - 901                                       | 37 · 1C1                               | 2 - 104                                      | 54 - 1A16                                 | 121 - 1A23                                | 51 - 1F1                                        | 68 - 1D2                                   |  |  |
| 3 - 9C1                                       | 39 · 1C1                               | 3 - 104                                      | 55 - 1A11                                 | 122 - 1A14                                | 52 - 1F2                                        | 69 - 1D2                                   |  |  |
| 4 - 9C1                                       | 40 - 1C2                               | 4 - 1C4                                      | 56 - 1A16                                 | 123 - 1A14                                | 54 - 1F3                                        | 70 - 1D2                                   |  |  |
| 6 · 9C2                                       | 41 · 1C3                               | 5 - 1C4                                      | 57 - 1A16                                 | 124 - 1A18                                | 56 - 1F3                                        | 72 - 1D2                                   |  |  |
| 8 - 9C1                                       | 42 - 1C1                               | 6 - 1C4                                      | 58 - 1A17                                 | 125 - 1A13                                | 62 - 1F3                                        | 73 - 1D1                                   |  |  |
| 9 - 9C1                                       | 43 - 1C1                               | 7 - 104                                      | 59 - 1A10                                 | 127 - 1A18                                | 64 - 1F3                                        | 75 - 1D2                                   |  |  |
| 10 · 9C2                                      | 44 - 1C1                               | 8 - 1C4                                      | 60 - 1A10                                 | 128 - 1A7                                 |                                                 | 78 - 1D2                                   |  |  |
| 11 - 9C1                                      | 45 - 1C2                               | 9 - 104                                      | 62 · 1A16                                 | 129 - 1A7                                 | AWV (WHITE)                                     | 81 - 1D2                                   |  |  |
| 12 · 9C2                                      | 46 · 1C2                               |                                              | 63 - 1A16                                 | 130 - 1A18                                | AWNING WINDOW                                   | 82 - 1D5                                   |  |  |
| 13 - 902                                      | 50 - 1C3                               | AWO (WHITE)                                  | 64 - 1A16                                 | 131 - 1A22                                | VENT PARTS                                      | 83 - 1D5                                   |  |  |
| 14 · 9C2                                      | 51 · 1C3                               | AWNING WINDOW                                | 65 - 1A17                                 | 132 - 1418                                | 1 - 1C2, 1D5                                    | 86 - 1D5                                   |  |  |
| ATD muster                                    | 55 · 1C3                               | OPERATORS                                    | 66 - 1A17                                 | 133 - 1A22                                | 2 - 1D1                                         | 91 - 1D3                                   |  |  |
| ATB (WHITE)                                   | 56 - 1C3                               | 1 - 1A12                                     | 67 - 1A16                                 | 137 - 1A18                                | 3 - 1D5<br>4 - 1D5                              | 92 - 1D3<br>93 - 1D5                       |  |  |
| AWNING WINDOW                                 | 58 - 1C2                               | 2 · 1A11                                     | 68 - 1A11                                 | 139 - 1A22<br>140 - 1A10                  | 5 - 1D5                                         | 96 - 1D5                                   |  |  |
| TORQUE BAR                                    | 59 - 1C3                               | 3 - 1416                                     | 69 - 1A16                                 |                                           | 6 - 1D5                                         | 90 - 105                                   |  |  |
| ASSEMBLY<br>1 - 1A8                           | 60 - 1C3<br>61 - 1C3                   | 4 - 1A16<br>5 - 1A12                         | 70 - 1A14<br>71 - 1A17                    | 150 - 1A23<br>157 - 1A16                  | 7 - 1D3                                         | CDB (SALMON)                               |  |  |
| 3 - 1A8                                       | 62 - 1C3                               | 6 - 1A16                                     | 72 - 1A7                                  | 107 - 1410                                | 8 - 1D5                                         | CLOSET DOOR                                |  |  |
| 11 - 148                                      | 64 · 1C3                               | 7 · 1A11                                     | 73 - 1A7                                  | AWT (WHITE)                               | 9 - 1D1                                         | BY-PASS                                    |  |  |
| 16 - 1A8                                      | 65 - 1C3                               | 8 - 1A12                                     | 74 - 1A17                                 | AWNING WINDOW                             | 10 - 1D3                                        | 4 - 7A5                                    |  |  |
| 20 - 148                                      | 69 - 1C3                               | 9 - 1A12                                     | 75 - 1A14                                 | TORQUE BAR ARMS                           | 11 - 1D3                                        | 5 - 7A3                                    |  |  |
| 23 - 148                                      | 70 - 103                               | 10 - 1A11                                    | 75REP-1A14                                | 1 - 1F2                                   | 12 - 1D5                                        | 6 - 7A3                                    |  |  |
| 24 - 1A8                                      | 10-100                                 | 11 - 1A12                                    | 76 - 1A22                                 | 2 - 1F2                                   | 13 - 1D1                                        | 7 - 7A3                                    |  |  |
| 26 - 1A8                                      | AWB (WHITE)                            | 12 - 1A15                                    | 77 - 1A14                                 | 3 - 1F2                                   | 14 - 1D3                                        | 8 - 7A1                                    |  |  |
| 30 - 1A8                                      | AWNING WINDOW                          | 13 - 1A16                                    | 78 - 1A7                                  | 4 - 1F2                                   | 15 - 1D3                                        | 9 - 7A1                                    |  |  |
| 34 · 1AB                                      | TORQUE BAR                             | 14 - 1A15                                    | 79 - 1A10                                 | 5 - 1F2                                   | 16 - 1D1                                        | 10 - 7A1                                   |  |  |
| 35 - 1A8                                      | BEARINGS                               | 15 - 1A16                                    | 80 - 1A17                                 | 6 - 1F2                                   | 17 - 1D4                                        | 12 - 7A2                                   |  |  |
| 37 · 1A8                                      | 1 - 1E1                                | 16 - 1A12                                    | 81 - 1A17                                 | 7 - 1F2                                   | 20 - 1D2                                        | 13 - 7A2                                   |  |  |
| 39 - 1A8                                      | 2 - 1E1                                | 17 · 1A11                                    | 82 - 1A23                                 | 8 - 1F1                                   | 21 - 1D3                                        | 16 - 7A1                                   |  |  |
| 45 - 1A8                                      | 3 - 1E1                                | 18 - 1A16                                    | 83 - 1A10                                 | 10 - 1F1                                  | 22 - 1A8                                        | 17 - 7A3                                   |  |  |
| 46 - 1A8                                      | 4 - 1E1                                | 19 - 1A11                                    | 84 - 1A13                                 | 11 - 1F2                                  | 23 - 1D4                                        | 18 - 7A1                                   |  |  |
| 49 · 1A8                                      | 5 - 1E1                                | 20 - 1A16                                    | 85 - 1A10                                 | 12 - 1F2                                  | 24 - 1D4                                        | 19 - 7A1                                   |  |  |
| 60 - 1A8                                      | 6 - 1E1                                | 21 · 1A7                                     | 87 - 1A23                                 | 15 - 1F1                                  | 25 - 1D4                                        | 20 - 7A1                                   |  |  |
| 62 · 1A8                                      | 7 - 1E1                                | 22 - 1A13                                    | 88 - 1A18                                 | 16 - 1F1                                  | 26 - 1D4                                        | 21 · 7A1                                   |  |  |
| and they                                      | 8 · 1E1                                | 23 · 1A16                                    | 89 - 1A22                                 | 17 - 1F2                                  | 27 · 1D4                                        | 22 · 7A1                                   |  |  |
| AVH (WHITE)                                   | 9 - 1E1                                | 24 - 1A13                                    | 90 - 1A22                                 | 18 - 1F1                                  | 28 · 1D3                                        | 23 - 7A2                                   |  |  |
| AWNING WINDOW                                 | 10 - 1E1                               | 25 - 1A16                                    | 92 - 1A12                                 | 20 - 1F2                                  | 29 - 1D3                                        | 24 · 7A2                                   |  |  |
| HINGES                                        | 12 · 1E1                               | 27 · 1A19                                    | 93 - 1A13                                 | 21 - 1F2                                  | 30 - 105                                        | 25 - 7A2                                   |  |  |
| 3 - 1C1                                       | 13 · 1E1, 1E2                          | 28 - 1A19                                    | 94W - 1A23                                | 23 - 1F2                                  | 31 - 1D3                                        | 26 · 7A2                                   |  |  |
| 6 - 1C1                                       | 14 - 1E1                               | 29 - 1A19                                    | 95 - 1A10                                 | 24 - 1F1                                  | 32 - 104                                        | 27 · 7A2                                   |  |  |
| 8 · 1C1                                       | 15 · 1E1                               | 30 - 1A19                                    | 96 - 1A23                                 | 25 - 1F2                                  | 33 · 1D4                                        | 28 · 7A2                                   |  |  |
| 9 - 1C3                                       | 16 · 1E1                               | 31 - 1A19                                    | 97 - 1A12,                                | 26 - 1F2                                  | 34 · 1D4                                        | 29 · 7A1                                   |  |  |
| 10 - 101                                      | 17 · 1E1                               | 32 - 1A7                                     | 1A13                                      | 27 - 1F3                                  | 35 · 1C4, 1D4                                   | 30 · 7A2                                   |  |  |
| 11 - 101                                      | 18 · 1E1                               | 33 - 1A12                                    | 98 - 1A22                                 | 29 - 1F2                                  | 36 - 103                                        | 33 - 7A2                                   |  |  |
| 12 - 1A19, 1C1                                | 19 · 1E1                               | 34 - 1415                                    | 99 - 1A11                                 | 30 - 1F2                                  | 40 · 1D5                                        | 34 · 7A3                                   |  |  |
| 13 - 1A19, 1C1                                | 20 · 1E1                               | 36 - 1A19                                    | 103 - 1A23                                | 31 - 1F2                                  | 41 - 1D4<br>42 - 1D1                            | 36 - 7A1<br>38 - 7A2                       |  |  |
| 14 - 101                                      | 21 - 1E1                               | 37 - 1A15                                    | 104 - 1A13                                | 32 - 1F2<br>33 - 1F2                      | 43 - 104                                        | 39 - 7A1                                   |  |  |
| 15 - 101                                      | 22 · 1E1                               | 38 - 1A17                                    | 105 - 1A13                                | 34 - 1F2                                  | 44 - 104                                        | 40 - 7A4                                   |  |  |
| 17 - 101                                      | 27 - 1E1                               | 39 - 1A10                                    | 106 - 1A14                                | 36 - 1F1                                  | 45 · 1D2                                        | 41 - 7A1                                   |  |  |
| 18 - 1C2<br>19 - 1C2                          | 28 · 1E1<br>29 · 1E1 1E2               | 40 - 1A15<br>41 - 1A10                       | 107 - 1A18<br>108 - 1A16                  | 37 - 1F2                                  | 48 · 1D1                                        | 42 - 7A4                                   |  |  |
| 20 - 103                                      | 29 - 1E1, 1E2<br>20 - 1E2              | 41 - 1A10<br>42 - 1A12                       | 109 - 1A12                                | 38 - 1F2                                  | 49 - 1D1                                        | 43 - 7A4                                   |  |  |
| 23 - 103                                      | 30 - 1E2<br>31 - 1E1                   | 43 - 1A12                                    | 110 - 1A7                                 | 39 - 1F2                                  | 51 - 1D1                                        | 44 - 7A2                                   |  |  |
| 24 - 102                                      | 33 - 1E1                               | 44 - 1A15                                    | 111 - 1A8                                 | 40 - 1F1                                  | 53 - 1D1                                        | 45 - 7A2                                   |  |  |
| 25 - 102                                      | 34 - 1E1                               | 45 - 1A15                                    | 112 - 1A13                                | 41 - 1F1                                  | 54 - 1D1                                        | 46 - 7A2                                   |  |  |
| 26 - 101                                      | 35 - 1E1                               | 46 - 1A13                                    | 113 - 1A15                                | 41 - 1F1                                  | 56 - 1D1                                        | 47 - 7A2                                   |  |  |
| 27 - 102                                      | 36 - 1E1                               | 48 - 1415                                    | 114 - 1A23                                | 43 - 1F1                                  | 58 - 1D3                                        | 48 - 7A2                                   |  |  |
| 31 - 102                                      | 37 - 1E1                               | 49 - 1A11                                    | 114M - 1A22                               | 44 - 1F1                                  | 59 · 1D3                                        | 49 - 7A3                                   |  |  |
| 32 - 102                                      | 39 - 1E2                               | 50 - 1A14                                    | 115 - 1A22                                | 45 - 1F1                                  | 63 - 1D1                                        | 50 - 7A4                                   |  |  |
| 33 - 101                                      | 40 - 1E2                               | 50S - 1A14                                   | 116 - 1A18                                | 46 - 1F1                                  | 64 - 1D1                                        | 51 - 7A4                                   |  |  |
| 34 - 102                                      | 41 - 1E2                               | 51 - 1A17                                    | 117 - 1A13                                | 47 - 1F1                                  | 65 - 1D2                                        | 52 - 7A4                                   |  |  |
|                                               | 1 1 1 1 1 1 1 1 1 1 1 1 1 1 1 1 1 1 1  |                                              |                                           |                                           | N.N. 1 10 10                                    |                                            |  |  |