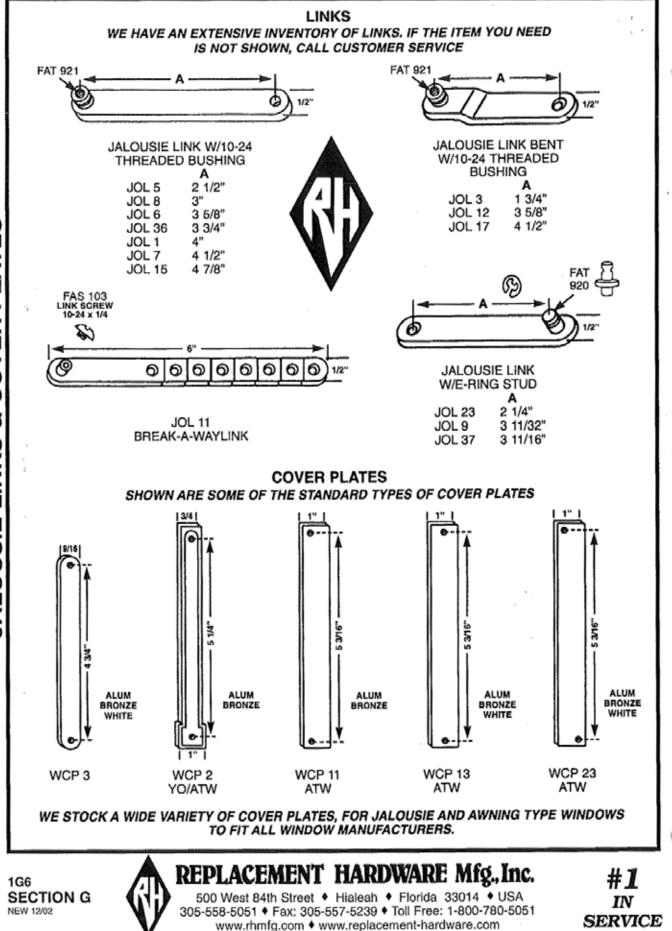

| INDEX                                         |                                        |                                              |                                           |                                           |                                                 |                                            |  |  |
|-----------------------------------------------|----------------------------------------|----------------------------------------------|-------------------------------------------|-------------------------------------------|-------------------------------------------------|--------------------------------------------|--|--|
| PART - PAGE                                   | PART - PAGE                            | PART - PAGE                                  | PART - PAGE                               | PART - PAGE                               | PART - PAGE                                     | PART - PAGE                                |  |  |
| ASH (PINK)<br>AWNING WINDOW<br>STORM SHUTTERS | AVH (WHITE)<br>AWNING WINDOW<br>HINGES | AWH (WHITE)<br>AWNING WINDOW<br>HARNESS ASMB | AWO (WHITE)<br>AWNING WINDOW<br>OPERATORS | AWO (WHITE)<br>AWNING WINDOW<br>OPERATORS | AWT (WHITE)<br>AWNING WINDOW<br>TORQUE BAR ARMS | AWV (WHITE)<br>AWNING WINDOW<br>VENT PARTS |  |  |
| 1 - 901                                       | 36 - 1C1                               | 1 - 1C4                                      | 53 - 1A14                                 | 120 - 1A22                                | 50 - 1F1                                        | 67 - 1D2                                   |  |  |
| 2 - 901                                       | 37 · 1C1                               | 2 - 104                                      | 54 - 1A16                                 | 121 - 1A23                                | 51 - 1F1                                        | 68 - 1D2                                   |  |  |
| 3 - 9C1                                       | 39 · 1C1                               | 3 - 104                                      | 55 - 1A11                                 | 122 - 1A14                                | 52 - 1F2                                        | 69 - 1D2                                   |  |  |
| 4 - 9C1                                       | 40 - 1C2                               | 4 - 1C4                                      | 56 - 1A16                                 | 123 - 1A14                                | 54 - 1F3                                        | 70 - 1D2                                   |  |  |
| 6 · 9C2                                       | 41 · 1C3                               | 5 - 1C4                                      | 57 - 1A16                                 | 124 - 1A18                                | 56 - 1F3                                        | 72 - 1D2                                   |  |  |
| 8 - 9C1                                       | 42 - 1C1                               | 6 - 1C4                                      | 58 - 1A17                                 | 125 - 1A13                                | 62 - 1F3                                        | 73 - 1D1                                   |  |  |
| 9 - 9C1                                       | 43 - 1C1                               | 7 - 104                                      | 59 - 1A10                                 | 127 - 1A18                                | 64 - 1F3                                        | 75 - 1D2                                   |  |  |
| 10 · 9C2                                      | 44 - 1C1                               | 8 - 1C4                                      | 60 - 1A10                                 | 128 - 1A7                                 |                                                 | 78 - 1D2                                   |  |  |
| 11 - 9C1                                      | 45 - 1C2                               | 9 - 104                                      | 62 · 1A16                                 | 129 - 1A7                                 | AWV (WHITE)                                     | 81 - 1D2                                   |  |  |
| 12 · 9C2                                      | 46 · 1C2                               |                                              | 63 - 1A16                                 | 130 - 1A18                                | AWNING WINDOW                                   | 82 - 1D5                                   |  |  |
| 13 - 902                                      | 50 - 1C3                               | AWO (WHITE)                                  | 64 - 1A16                                 | 131 - 1A22                                | VENT PARTS                                      | 83 - 1D5                                   |  |  |
| 14 · 9C2                                      | 51 · 1C3                               | AWNING WINDOW                                | 65 - 1A17                                 | 132 - 1418                                | 1 - 1C2, 1D5                                    | 86 - 1D5                                   |  |  |
| ATD muster                                    | 55 · 1C3                               | OPERATORS                                    | 66 - 1A17                                 | 133 - 1A22                                | 2 - 1D1                                         | 91 - 1D3                                   |  |  |
| ATB (WHITE)                                   | 56 - 1C3                               | 1 - 1A12                                     | 67 - 1A16                                 | 137 - 1A18                                | 3 - 1D5<br>4 - 1D5                              | 92 - 1D3<br>93 - 1D5                       |  |  |
| AWNING WINDOW                                 | 58 - 1C2                               | 2 · 1A11                                     | 68 - 1A11                                 | 139 - 1A22<br>140 - 1A10                  | 5 - 1D5                                         | 96 - 1D5                                   |  |  |
| TORQUE BAR                                    | 59 - 1C3                               | 3 - 1416                                     | 69 - 1A16                                 |                                           | 6 - 1D5                                         | 90 - 105                                   |  |  |
| ASSEMBLY<br>1 - 1A8                           | 60 - 1C3<br>61 - 1C3                   | 4 - 1A16<br>5 - 1A12                         | 70 - 1A14<br>71 - 1A17                    | 150 - 1A23<br>157 - 1A16                  | 7 - 1D3                                         | CDB (SALMON)                               |  |  |
| 3 - 1A8                                       | 62 - 1C3                               | 6 - 1A16                                     | 72 - 1A7                                  | 107 - 1410                                | 8 - 1D5                                         | CLOSET DOOR                                |  |  |
| 11 - 148                                      | 64 · 1C3                               | 7 · 1A11                                     | 73 - 1A7                                  | AWT (WHITE)                               | 9 - 1D1                                         | BY-PASS                                    |  |  |
| 16 - 1A8                                      | 65 - 1C3                               | 8 - 1A12                                     | 74 - 1A17                                 | AWNING WINDOW                             | 10 - 1D3                                        | 4 - 7A5                                    |  |  |
| 20 - 148                                      | 69 - 1C3                               | 9 - 1A12                                     | 75 - 1A14                                 | TORQUE BAR ARMS                           | 11 - 1D3                                        | 5 - 7A3                                    |  |  |
| 23 - 148                                      | 70 - 103                               | 10 - 1A11                                    | 75REP-1A14                                | 1 - 1F2                                   | 12 - 1D5                                        | 6 - 7A3                                    |  |  |
| 24 - 1A8                                      | 10-100                                 | 11 - 1A12                                    | 76 - 1A22                                 | 2 - 1F2                                   | 13 - 1D1                                        | 7 - 7A3                                    |  |  |
| 26 - 1A8                                      | AWB (WHITE)                            | 12 - 1A15                                    | 77 - 1A14                                 | 3 - 1F2                                   | 14 - 1D3                                        | 8 - 7A1                                    |  |  |
| 30 - 1A8                                      | AWNING WINDOW                          | 13 - 1A16                                    | 78 - 1A7                                  | 4 - 1F2                                   | 15 - 1D3                                        | 9 - 7A1                                    |  |  |
| 34 · 1AB                                      | TORQUE BAR                             | 14 - 1A15                                    | 79 - 1A10                                 | 5 - 1F2                                   | 16 - 1D1                                        | 10 - 7A1                                   |  |  |
| 35 - 1A8                                      | BEARINGS                               | 15 - 1A16                                    | 80 - 1A17                                 | 6 - 1F2                                   | 17 - 1D4                                        | 12 - 7A2                                   |  |  |
| 37 · 1A8                                      | 1 - 1E1                                | 16 - 1A12                                    | 81 - 1A17                                 | 7 - 1F2                                   | 20 - 1D2                                        | 13 - 7A2                                   |  |  |
| 39 - 1A8                                      | 2 - 1E1                                | 17 · 1A11                                    | 82 - 1A23                                 | 8 - 1F1                                   | 21 - 1D3                                        | 16 - 7A1                                   |  |  |
| 45 - 1A8                                      | 3 - 1E1                                | 18 - 1A16                                    | 83 - 1A10                                 | 10 - 1F1                                  | 22 - 1A8                                        | 17 - 7A3                                   |  |  |
| 46 - 1A8                                      | 4 - 1E1                                | 19 - 1A11                                    | 84 - 1A13                                 | 11 - 1F2                                  | 23 - 1D4                                        | 18 - 7A1                                   |  |  |
| 49 · 1A8                                      | 5 - 1E1                                | 20 - 1A16                                    | 85 - 1A10                                 | 12 - 1F2                                  | 24 - 1D4                                        | 19 - 7A1                                   |  |  |
| 60 - 1A8                                      | 6 - 1E1                                | 21 · 1A7                                     | 87 - 1A23                                 | 15 - 1F1                                  | 25 - 1D4                                        | 20 - 7A1                                   |  |  |
| 62 · 1A8                                      | 7 - 1E1                                | 22 - 1A13                                    | 88 - 1A18                                 | 16 - 1F1                                  | 26 - 1D4                                        | 21 · 7A1                                   |  |  |
| and they                                      | 8 · 1E1                                | 23 · 1A16                                    | 89 - 1A22                                 | 17 - 1F2                                  | 27 · 1D4                                        | 22 · 7A1                                   |  |  |
| AVH (WHITE)                                   | 9 - 1E1                                | 24 - 1A13                                    | 90 - 1A22                                 | 18 - 1F1                                  | 28 · 1D3                                        | 23 - 7A2                                   |  |  |
| AWNING WINDOW                                 | 10 - 1E1                               | 25 - 1A16                                    | 92 - 1A12                                 | 20 - 1F2                                  | 29 - 1D3                                        | 24 · 7A2                                   |  |  |
| HINGES                                        | 12 · 1E1                               | 27 · 1A19                                    | 93 - 1A13                                 | 21 - 1F2                                  | 30 - 105                                        | 25 - 7A2                                   |  |  |
| 3 - 1C1                                       | 13 · 1E1, 1E2                          | 28 - 1A19                                    | 94W - 1A23                                | 23 - 1F2                                  | 31 - 1D3                                        | 26 · 7A2                                   |  |  |
| 6 - 1C1                                       | 14 - 1E1                               | 29 - 1A19                                    | 95 - 1A10                                 | 24 - 1F1                                  | 32 - 104                                        | 27 · 7A2                                   |  |  |
| 8 · 1C1                                       | 15 · 1E1                               | 30 - 1A19                                    | 96 - 1A23                                 | 25 - 1F2                                  | 33 · 1D4                                        | 28 · 7A2                                   |  |  |
| 9 - 1C3                                       | 16 · 1E1                               | 31 - 1A19                                    | 97 - 1A12,                                | 26 - 1F2                                  | 34 · 1D4                                        | 29 · 7A1                                   |  |  |
| 10 - 101                                      | 17 · 1E1                               | 32 - 1A7                                     | 1A13                                      | 27 - 1F3                                  | 35 · 1C4, 1D4                                   | 30 · 7A2                                   |  |  |
| 11 - 101                                      | 18 · 1E1                               | 33 - 1A12                                    | 98 - 1A22                                 | 29 - 1F2                                  | 36 - 103                                        | 33 - 7A2                                   |  |  |
| 12 - 1A19, 1C1                                | 19 · 1E1                               | 34 - 1415                                    | 99 - 1A11                                 | 30 - 1F2                                  | 40 · 1D5                                        | 34 · 7A3                                   |  |  |
| 13 - 1A19, 1C1                                | 20 · 1E1                               | 36 - 1A19                                    | 103 - 1A23                                | 31 - 1F2                                  | 41 - 1D4<br>42 - 1D1                            | 36 - 7A1<br>38 - 7A2                       |  |  |
| 14 - 101                                      | 21 - 1E1                               | 37 - 1A15                                    | 104 - 1A13                                | 32 - 1F2<br>33 - 1F2                      | 43 - 104                                        | 39 - 7A1                                   |  |  |
| 15 - 101                                      | 22 · 1E1                               | 38 - 1A17                                    | 105 - 1A13                                | 34 - 1F2                                  | 44 - 104                                        | 40 - 7A4                                   |  |  |
| 17 - 101                                      | 27 - 1E1                               | 39 - 1A10                                    | 106 - 1A14                                | 36 - 1F1                                  | 45 · 1D2                                        | 41 - 7A1                                   |  |  |
| 18 - 1C2<br>19 - 1C2                          | 28 · 1E1<br>29 · 1E1 1E2               | 40 - 1A15<br>41 - 1A10                       | 107 - 1A18<br>108 - 1A16                  | 37 - 1F2                                  | 48 · 1D1                                        | 42 - 7A4                                   |  |  |
| 20 - 103                                      | 29 - 1E1, 1E2<br>20 - 1E2              | 41 - 1A10<br>42 - 1A12                       | 109 - 1A12                                | 38 - 1F2                                  | 49 - 1D1                                        | 43 - 7A4                                   |  |  |
| 23 - 103                                      | 30 - 1E2<br>31 - 1E1                   | 43 - 1A12                                    | 110 - 1A7                                 | 39 - 1F2                                  | 51 - 1D1                                        | 44 - 7A2                                   |  |  |
| 24 - 102                                      | 33 - 1E1                               | 44 - 1A15                                    | 111 - 1A8                                 | 40 - 1F1                                  | 53 - 1D1                                        | 45 - 7A2                                   |  |  |
| 25 - 102                                      | 34 - 1E1                               | 45 - 1A15                                    | 112 - 1A13                                | 41 - 1F1                                  | 54 - 1D1                                        | 46 - 7A2                                   |  |  |
| 26 - 101                                      | 35 - 1E1                               | 46 - 1A13                                    | 113 - 1A15                                | 41 - 1F1                                  | 56 - 1D1                                        | 47 - 7A2                                   |  |  |
| 27 - 102                                      | 36 - 1E1                               | 48 - 1415                                    | 114 - 1A23                                | 43 - 1F1                                  | 58 - 1D3                                        | 48 - 7A2                                   |  |  |
| 31 - 102                                      | 37 - 1E1                               | 49 - 1A11                                    | 114M - 1A22                               | 44 - 1F1                                  | 59 · 1D3                                        | 49 - 7A3                                   |  |  |
| 32 - 102                                      | 39 - 1E2                               | 50 - 1A14                                    | 115 - 1A22                                | 45 - 1F1                                  | 63 - 1D1                                        | 50 - 7A4                                   |  |  |
| 33 - 101                                      | 40 - 1E2                               | 50S - 1A14                                   | 116 - 1A18                                | 46 - 1F1                                  | 64 - 1D1                                        | 51 - 7A4                                   |  |  |
| 34 - 102                                      | 41 - 1E2                               | 51 - 1A17                                    | 117 - 1A13                                | 47 - 1F1                                  | 65 - 1D2                                        | 52 - 7A4                                   |  |  |
|                                               | 1 1 1 1 1 1 1 1 1 1 1 1 1 1 1 1 1 1 1  |                                              |                                           |                                           | N.N. 1 10 10                                    |                                            |  |  |