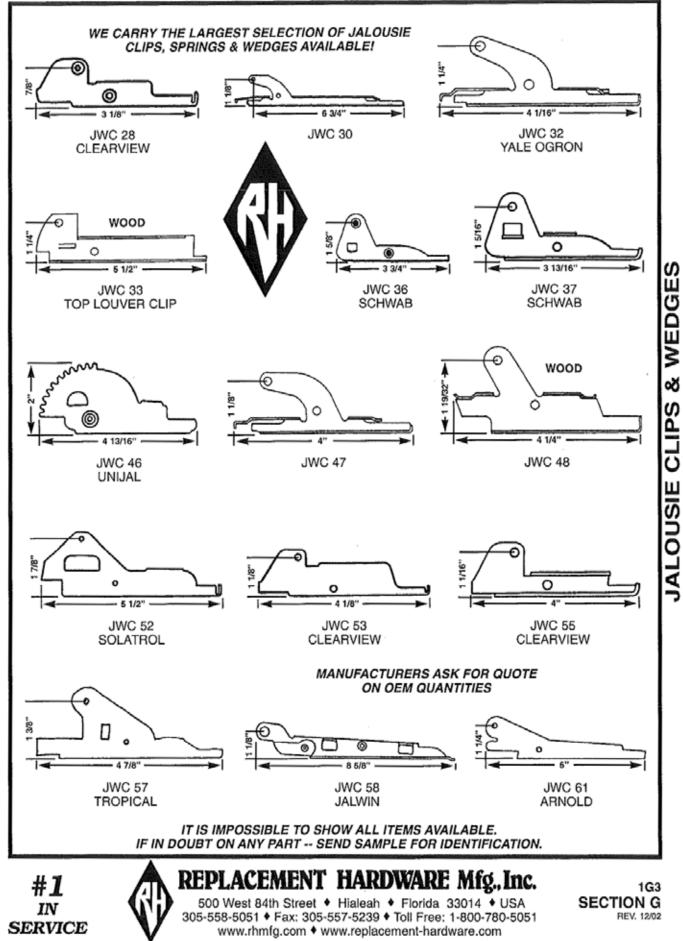

| INDEX                                         |                                        |                                              |                                           |                                           |                                                 |                                            |  |  |
|-----------------------------------------------|----------------------------------------|----------------------------------------------|-------------------------------------------|-------------------------------------------|-------------------------------------------------|--------------------------------------------|--|--|
| PART - PAGE                                   | PART - PAGE                            | PART - PAGE                                  | PART - PAGE                               | PART - PAGE                               | PART - PAGE                                     | PART - PAGE                                |  |  |
| ASH (PINK)<br>AWNING WINDOW<br>STORM SHUTTERS | AVH (WHITE)<br>AWNING WINDOW<br>HINGES | AWH (WHITE)<br>AWNING WINDOW<br>HARNESS ASMB | AWO (WHITE)<br>AWNING WINDOW<br>OPERATORS | AWO (WHITE)<br>AWNING WINDOW<br>OPERATORS | AWT (WHITE)<br>AWNING WINDOW<br>TORQUE BAR ARMS | AWV (WHITE)<br>AWNING WINDOW<br>VENT PARTS |  |  |
| 1 - 901                                       | 36 - 1C1                               | 1 - 1C4                                      | 53 - 1A14                                 | 120 - 1A22                                | 50 - 1F1                                        | 67 - 1D2                                   |  |  |
| 2 - 901                                       | 37 · 1C1                               | 2 - 104                                      | 54 - 1A16                                 | 121 - 1A23                                | 51 - 1F1                                        | 68 - 1D2                                   |  |  |
| 3 - 9C1                                       | 39 · 1C1                               | 3 - 104                                      | 55 - 1A11                                 | 122 - 1A14                                | 52 - 1F2                                        | 69 - 1D2                                   |  |  |
| 4 - 9C1                                       | 40 - 1C2                               | 4 - 1C4                                      | 56 - 1A16                                 | 123 - 1A14                                | 54 - 1F3                                        | 70 - 1D2                                   |  |  |
| 6 · 9C2                                       | 41 · 1C3                               | 5 - 1C4                                      | 57 - 1A16                                 | 124 - 1A18                                | 56 - 1F3                                        | 72 - 1D2                                   |  |  |
| 8 - 9C1                                       | 42 - 1C1                               | 6 - 1C4                                      | 58 - 1A17                                 | 125 - 1A13                                | 62 - 1F3                                        | 73 - 1D1                                   |  |  |
| 9 - 9C1                                       | 43 - 1C1                               | 7 - 104                                      | 59 - 1A10                                 | 127 - 1A18                                | 64 - 1F3                                        | 75 - 1D2                                   |  |  |
| 10 · 9C2                                      | 44 - 1C1                               | 8 - 1C4                                      | 60 - 1A10                                 | 128 - 1A7                                 |                                                 | 78 - 1D2                                   |  |  |
| 11 - 9C1                                      | 45 - 1C2                               | 9 - 104                                      | 62 · 1A16                                 | 129 - 1A7                                 | AWV (WHITE)                                     | 81 - 1D2                                   |  |  |
| 12 · 9C2                                      | 46 · 1C2                               |                                              | 63 - 1A16                                 | 130 - 1A18                                | AWNING WINDOW                                   | 82 - 1D5                                   |  |  |
| 13 - 902                                      | 50 - 1C3                               | AWO (WHITE)                                  | 64 - 1A16                                 | 131 - 1A22                                | VENT PARTS                                      | 83 - 1D5                                   |  |  |
| 14 · 9C2                                      | 51 · 1C3                               | AWNING WINDOW                                | 65 - 1A17                                 | 132 - 1418                                | 1 - 1C2, 1D5                                    | 86 - 1D5                                   |  |  |
| ATD muster                                    | 55 · 1C3                               | OPERATORS                                    | 66 - 1A17                                 | 133 - 1A22                                | 2 - 1D1                                         | 91 - 1D3                                   |  |  |
| ATB (WHITE)                                   | 56 - 1C3                               | 1 - 1A12                                     | 67 - 1A16                                 | 137 - 1A18                                | 3 - 1D5<br>4 - 1D5                              | 92 - 1D3<br>93 - 1D5                       |  |  |
| AWNING WINDOW                                 | 58 - 1C2                               | 2 · 1A11                                     | 68 - 1A11                                 | 139 - 1A22<br>140 - 1A10                  | 5 - 1D5                                         | 96 - 1D5                                   |  |  |
| TORQUE BAR                                    | 59 - 1C3                               | 3 - 1416                                     | 69 - 1A16                                 |                                           | 6 - 1D5                                         | 90 - 105                                   |  |  |
| ASSEMBLY<br>1 - 1A8                           | 60 - 1C3<br>61 - 1C3                   | 4 - 1A16<br>5 - 1A12                         | 70 - 1A14<br>71 - 1A17                    | 150 - 1A23<br>157 - 1A16                  | 7 - 1D3                                         | CDB (SALMON)                               |  |  |
| 3 - 1A8                                       | 62 - 1C3                               | 6 - 1A16                                     | 72 - 1A7                                  | 107 - 1410                                | 8 - 1D5                                         | CLOSET DOOR                                |  |  |
| 11 - 148                                      | 64 · 1C3                               | 7 · 1A11                                     | 73 - 1A7                                  | AWT (WHITE)                               | 9 - 1D1                                         | BY-PASS                                    |  |  |
| 16 - 1A8                                      | 65 - 1C3                               | 8 - 1A12                                     | 74 - 1A17                                 | AWNING WINDOW                             | 10 - 1D3                                        | 4 - 7A5                                    |  |  |
| 20 - 148                                      | 69 - 1C3                               | 9 - 1A12                                     | 75 - 1A14                                 | TORQUE BAR ARMS                           | 11 - 1D3                                        | 5 - 7A3                                    |  |  |
| 23 - 148                                      | 70 - 103                               | 10 - 1A11                                    | 75REP-1A14                                | 1 - 1F2                                   | 12 - 1D5                                        | 6 - 7A3                                    |  |  |
| 24 - 1A8                                      | 10-100                                 | 11 - 1A12                                    | 76 - 1A22                                 | 2 - 1F2                                   | 13 - 1D1                                        | 7 - 7A3                                    |  |  |
| 26 - 1A8                                      | AWB (WHITE)                            | 12 - 1A15                                    | 77 - 1A14                                 | 3 - 1F2                                   | 14 - 1D3                                        | 8 - 7A1                                    |  |  |
| 30 - 1A8                                      | AWNING WINDOW                          | 13 - 1A16                                    | 78 - 1A7                                  | 4 - 1F2                                   | 15 - 1D3                                        | 9 - 7A1                                    |  |  |
| 34 · 1AB                                      | TORQUE BAR                             | 14 - 1A15                                    | 79 - 1A10                                 | 5 - 1F2                                   | 16 - 1D1                                        | 10 - 7A1                                   |  |  |
| 35 - 1A8                                      | BEARINGS                               | 15 - 1A16                                    | 80 - 1A17                                 | 6 - 1F2                                   | 17 - 1D4                                        | 12 - 7A2                                   |  |  |
| 37 · 1A8                                      | 1 - 1E1                                | 16 - 1A12                                    | 81 - 1A17                                 | 7 - 1F2                                   | 20 - 1D2                                        | 13 - 7A2                                   |  |  |
| 39 - 1A8                                      | 2 - 1E1                                | 17 · 1A11                                    | 82 - 1A23                                 | 8 - 1F1                                   | 21 - 1D3                                        | 16 - 7A1                                   |  |  |
| 45 - 1A8                                      | 3 - 1E1                                | 18 - 1A16                                    | 83 - 1A10                                 | 10 - 1F1                                  | 22 - 1A8                                        | 17 - 7A3                                   |  |  |
| 46 - 1A8                                      | 4 - 1E1                                | 19 - 1A11                                    | 84 - 1A13                                 | 11 - 1F2                                  | 23 - 1D4                                        | 18 - 7A1                                   |  |  |
| 49 · 1A8                                      | 5 - 1E1                                | 20 - 1A16                                    | 85 - 1A10                                 | 12 - 1F2                                  | 24 - 1D4                                        | 19 - 7A1                                   |  |  |
| 60 - 1A8                                      | 6 - 1E1                                | 21 · 1A7                                     | 87 - 1A23                                 | 15 - 1F1                                  | 25 - 1D4                                        | 20 - 7A1                                   |  |  |
| 62 · 1A8                                      | 7 - 1E1                                | 22 - 1A13                                    | 88 - 1A18                                 | 16 - 1F1                                  | 26 - 1D4                                        | 21 · 7A1                                   |  |  |
| and they                                      | 8 · 1E1                                | 23 · 1A16                                    | 89 - 1A22                                 | 17 - 1F2                                  | 27 · 1D4                                        | 22 · 7A1                                   |  |  |
| AVH (WHITE)                                   | 9 - 1E1                                | 24 - 1A13                                    | 90 - 1A22                                 | 18 - 1F1                                  | 28 · 1D3                                        | 23 - 7A2                                   |  |  |
| AWNING WINDOW                                 | 10 - 1E1                               | 25 - 1A16                                    | 92 - 1A12                                 | 20 - 1F2                                  | 29 - 1D3                                        | 24 · 7A2                                   |  |  |
| HINGES                                        | 12 · 1E1                               | 27 · 1A19                                    | 93 - 1A13                                 | 21 - 1F2                                  | 30 - 105                                        | 25 - 7A2                                   |  |  |
| 3 - 1C1                                       | 13 · 1E1, 1E2                          | 28 - 1A19                                    | 94W - 1A23                                | 23 - 1F2                                  | 31 - 1D3                                        | 26 · 7A2                                   |  |  |
| 6 - 1C1                                       | 14 - 1E1                               | 29 - 1A19                                    | 95 - 1A10                                 | 24 - 1F1                                  | 32 - 104                                        | 27 · 7A2                                   |  |  |
| 8 · 1C1                                       | 15 · 1E1                               | 30 - 1A19                                    | 96 - 1A23                                 | 25 - 1F2                                  | 33 · 1D4                                        | 28 · 7A2                                   |  |  |
| 9 - 1C3                                       | 16 · 1E1                               | 31 - 1A19                                    | 97 - 1A12,                                | 26 - 1F2                                  | 34 · 1D4                                        | 29 · 7A1                                   |  |  |
| 10 - 101                                      | 17 · 1E1                               | 32 - 1A7                                     | 1A13                                      | 27 - 1F3                                  | 35 · 1C4, 1D4                                   | 30 · 7A2                                   |  |  |
| 11 - 101                                      | 18 · 1E1                               | 33 - 1A12                                    | 98 - 1A22                                 | 29 - 1F2                                  | 36 - 103                                        | 33 - 7A2                                   |  |  |
| 12 - 1A19, 1C1                                | 19 · 1E1                               | 34 - 1415                                    | 99 - 1A11                                 | 30 - 1F2                                  | 40 · 1D5                                        | 34 · 7A3                                   |  |  |
| 13 - 1A19, 1C1                                | 20 · 1E1                               | 36 - 1A19                                    | 103 - 1A23                                | 31 - 1F2                                  | 41 - 1D4<br>42 - 1D1                            | 36 - 7A1<br>38 - 7A2                       |  |  |
| 14 - 101                                      | 21 - 1E1                               | 37 - 1A15                                    | 104 - 1A13                                | 32 - 1F2<br>33 - 1F2                      | 43 - 104                                        | 39 - 7A1                                   |  |  |
| 15 - 101                                      | 22 · 1E1                               | 38 - 1A17                                    | 105 - 1A13                                | 34 - 1F2                                  | 44 - 104                                        | 40 - 7A4                                   |  |  |
| 17 - 101                                      | 27 - 1E1                               | 39 - 1A10                                    | 106 - 1A14                                | 36 - 1F1                                  | 45 · 1D2                                        | 41 - 7A1                                   |  |  |
| 18 - 1C2<br>19 - 1C2                          | 28 · 1E1<br>29 · 1E1 1E2               | 40 - 1A15<br>41 - 1A10                       | 107 - 1A18<br>108 - 1A16                  | 37 - 1F2                                  | 48 · 1D1                                        | 42 - 7A4                                   |  |  |
| 20 - 103                                      | 29 - 1E1, 1E2<br>20 - 1E2              | 41 - 1A10<br>42 - 1A12                       | 109 - 1A12                                | 38 - 1F2                                  | 49 - 1D1                                        | 43 - 7A4                                   |  |  |
| 23 - 103                                      | 30 - 1E2<br>31 - 1E1                   | 43 - 1A12                                    | 110 - 1A7                                 | 39 - 1F2                                  | 51 - 1D1                                        | 44 - 7A2                                   |  |  |
| 24 - 102                                      | 33 - 1E1                               | 44 - 1A15                                    | 111 - 1A8                                 | 40 - 1F1                                  | 53 - 1D1                                        | 45 - 7A2                                   |  |  |
| 25 - 102                                      | 34 - 1E1                               | 45 - 1A15                                    | 112 - 1A13                                | 41 - 1F1                                  | 54 - 1D1                                        | 46 - 7A2                                   |  |  |
| 26 - 101                                      | 35 - 1E1                               | 46 - 1A13                                    | 113 - 1A15                                | 41 - 1F1                                  | 56 - 1D1                                        | 47 - 7A2                                   |  |  |
| 27 - 102                                      | 36 - 1E1                               | 48 - 1415                                    | 114 - 1A23                                | 43 - 1F1                                  | 58 - 1D3                                        | 48 - 7A2                                   |  |  |
| 31 - 102                                      | 37 - 1E1                               | 49 - 1A11                                    | 114M - 1A22                               | 44 - 1F1                                  | 59 · 1D3                                        | 49 - 7A3                                   |  |  |
| 32 - 102                                      | 39 - 1E2                               | 50 - 1A14                                    | 115 - 1A22                                | 45 - 1F1                                  | 63 - 1D1                                        | 50 - 7A4                                   |  |  |
| 33 - 101                                      | 40 - 1E2                               | 50S - 1A14                                   | 116 - 1A18                                | 46 - 1F1                                  | 64 - 1D1                                        | 51 - 7A4                                   |  |  |
| 34 - 102                                      | 41 - 1E2                               | 51 - 1A17                                    | 117 - 1A13                                | 47 - 1F1                                  | 65 - 1D2                                        | 52 - 7A4                                   |  |  |
|                                               | 1 1 1 1 1 1 1 1 1 1 1 1 1 1 1 1 1 1 1  |                                              |                                           |                                           | N.N. 1 10 10                                    |                                            |  |  |

# INDEX

|                |               |                | INDEA             |                    |                |               |
|----------------|---------------|----------------|-------------------|--------------------|----------------|---------------|
| PART - PAGE    | PART - PAGE   | PART - PAGE    | PART - PAGE       | PART - PAGE        | PART - PAGE    | PART · PAGE   |
| CDB (SALMON)   | CDF (SALMON)  | CDF (SALMON)   | CDF (SALMON)      | CHM (PINK)         | CWL (IVORY)    | CWO (IVORY)   |
| CLOSET DOOR    | CLOSET DOOR   | CLOSET DOOR    | CLOSET DOOR       | CHEMICALS          | CASEMENT       | CASEMENT      |
| BY-PASS        | BI-FOLD       | BI-FOLD        | BI-FOLD           | 20 - 9D1           | WINDOW HANDLES | WINDOW        |
| 54 - 7A1       | 5 · 7C3       | 107 - 7B7      | 649 - 7B4         | 40 - 9D1           | 68 - 4B6       | OPERATORS     |
| 56 - 7A2       | 6 · 7C2       | 108 - 787      | 650 - 7B4         | 50 - 9D1           | 69 - 4B2       | 3 - 4A3       |
| 57 - 7A1, 7A5  | 7 · 787       | 109 · 7B7      | 651 · 7B5         | 57 - 9D1           | 90 - 4B3       | 4 - 4A3       |
| 58 - 7A1       | 9 - 702       | 110 - 7C4      | 652 - 7B5         | 61 - 9D1           | 91 - 484       | 5 - 4A1       |
| 59 - 7A2       | 10 · 7C3      | 111 - 787      | 653 - 7B5         |                    | 92 - 4B6       | 7 - 4A1       |
| 60 - 7A1       | 15 · 7C2      | 112 · 7B7      | 654 - 7B4         | CPDH (TAN)         | 93 - 4B4       | 8 - 4A2       |
| 61 - 7A5       | 16 · 7C2      | 113 · 7B7      | 655 - 7B5         | VARIETY PAK        | 94 - 4B4       | 9 - 4A2       |
| 62 - 7A3       | 17 · 7C2      | 114 - 7B7      | 656 - 7B4         | CAMS               | 95 - 4B6       | 10 - 4A1      |
| 63 - 7A2       | 18 - 7C4      | 115 · 7B7      | 657 - 7B4         | 501 - 5A11         | 96 - 4B4       | 11 - 4A1      |
| 64 - 7A2       | 19 - 7C3      | 116 - 7B7      | 660 - 7B4         | our with           | 101 - 4B1      | 12 - 4A1      |
| 65 - 7A2       | 20 · 7C2      | 117 - 787      | 670 - 784         | CWH (IVORY)        | 102 - 4B1      | 13 - 4A2      |
| 66 - 7A2       | 21 - 702      | 118 - 787      | 671 - 784         |                    |                |               |
| 67 - 7A2       | 22 - 702      |                |                   | CASEMENT           | 105 - 4B1      | 14 - 4A1      |
|                |               | 119 - 787      | 672 - 785         | WINDOW HINGES      | 109 - 4B1      | 15 - 4A1      |
| 68 - 7A2       | 23 - 7C2      | 120 - 787      | 673 - 7B5         | 12 - 4A4           | 110 - 4B1      | 16 - 4A1      |
| 71 - 7A1       | 25 - 7C2      | 122 - 786      | 674 - 785         | Contrast Constants | 111 - 4B1      | 17 - 4A2      |
| 73 - 7A3       | 26 - 7C2      | 129 - 7C4      | 675 · 785         | CWL (IVORY)        | 112 - 4B3      | 18 - 4A2      |
| 74 - 7A3       | 27 - 7C2      | 130 - 7C4      | 676 - 7B5         | CASEMENT           | 113 - 4B4      | 19 - 4A3      |
| 75 - 7A3       | 28 - 7C2      | 131 · 7C4      | 677 - 785         | WINDOW HANDLES     | 114 - 4B6      | 22 - 4A3      |
| 77 - 7A3       | 29 - 7C2      | 133 - 7C4      | 678 - 785         | 1 - 4B2            | 115 - 4B2      | 24 - 4A3      |
| 78 - 7A3       | 30 - 7C3      | 303 - 7C2      | 679 - 7B5         | 2 - 4B2            | 116 · 4B2      | 26 - 4A3      |
| 81 - 7A3       | 31 - 7C2      | 304 - 7C2      | 680 - 7B5         | 3 - 482            | 117 · 4B4      | 27 - 4A3, 8A2 |
| 88 - 7A4       | 35 - 7C2      | 450 - 7B6      | 682 - 7B1         | 4 - 4B2            | 118 · 4B5      | 29 - 4A3      |
| 97 - 7A3       | 36 - 7C3      | 496 - 7B6      | 700 - 7B6         | 15 - 484           | 119 - 4C1      | 30 - 4A3      |
| 98 - 7A3       | 37 - 7C3      | 516 - 9B6      | 702 - 7B2, 7B6    | 16 - 4B2           |                | 50 - 4A5      |
| 99 - 7A3       | 38 - 7C3      | 517 - 9B6      | 703 - 7B2, 7B6    |                    | 120 - 482      | CHIT INICOM   |
| 100 - 7A3      | 39 - 7C3      |                |                   | 18 - 4B4           | 121 · 485      | CWT (IVORY)   |
|                |               | 518 - 7B1      | 704 - 7B2, 7B6    | 19 - 4B4           | 122 - 483      | CASEMENT      |
| 101 - 7A3      | 41 - 702      | 519 - 9B6      | 706 - 7B6         | 22 · 4B5           | 200 - 4B4      | WINDOW TRACK  |
| 102 - 7A3      | 42 - 703      | 604 - 7B2, 7B3 | 709 - 7B2, 7B6    | 23 · 4B3           | 201 - 486      | 1 - 4A4       |
| 104 - 7A4      | 43 - 787, 7C2 | 605 - 7B2, 7B3 | 711 - 7B6         | 24 · 4B5           | 202 - 486      | 2 - 4A2, 4A4  |
| 105 - 7A4      | 44 - 7B7, 7C2 | 607 · 7B2, 7B3 | 712 - 7B6         | 25 - 4B5           | 204 - 486      | 5 - 4A2, 4A4  |
| 106 - 7A4      | 51 · 7C3      | 611 - 7B1      | 714 - 7B2, 7B6    | 26 - 4B3           | 205 - 4B2      | 6 - 4A4       |
| 107 - 7A4      | 53 - 787      | 612 - 7B3      | 715 - 7B6         | 27 - 4B5           | 206 - 483      | 7 - 4A4       |
| 110 - 7A1      | 65 · 7C4      | 613 · 7B4      | 716 - 7B1         | 29 · 4B5           | 207 - 4B2      | 8 - 4A4       |
| 111 - 7A3      | 66 · 7C4      | 614 - 7B3      | 717 - 7B1         | 30 - 4B5           | 208 - 4B4      |               |
| 112 · 7A4      | 67 · 7C4      | 616 - 7B3      | 718 - 7B1, 7B2    | 31 - 4B5           | 210 - 4C1      | DSG (PINK)    |
| 113 - 7A4      | 69 · 7C4      | 617 - 783      | 800 - 7B6         | 32 · 4B5           | 211 - 401      | DRAWER SLIDES |
| 118 - 7A2, 7A4 | 72 - 7C2      | 618 - 7B5      | 803 - 7C2         | 33 - 4B5           |                |               |
| 119 - 7A4      | 73 - 702      | 620 - 783      | 804 - 7C2         |                    | 212 - 4B2      | & GUIDES      |
| 120 - 7A4      | 74 - 702      |                |                   | 34 - 4B5           | 213 - 4B2      | 2 - 961       |
|                |               | 621 - 784      | 805 - 782         | 35 · 4B5           | 217 - 4C1      | 9 - 9G2       |
| 122 - 7A4, 7A5 | 75 - 7C3      | 622 - 784      | CDM               | 36 - 4B5           | 218 - 4B6      | 11 - 9G2      |
| 123 - 7A3      | 76 - 787      | 623 - 7B3      | CDM (SALMON)      | 37 - 485           | 219 - 4B6      | 12 - 9G2      |
| 125 - 7A4      | 77 - 7C3      | 624 - 783      | CLOSET DOOR       | 38 · 4B5           | 220 - 4B6      | 13 - 9G2      |
| 126 - 7A4, 7A5 | 78 - 7B7      | 625 - 7B3      | MIRRORS           | 39 · 4B5           | 221 - 4B2      | 14 - 9G2      |
| 129 - 7A1, 7A3 | 80 - 7C3      | 626 - 7B3      | 1 - 7E4           | 40 - 4B5           | 222 · 4B6      | 15 - 9G2      |
| 130 - 7A1, 7A3 | 81 - 7C3      | 627 - 7B3      | 2 - 7E4           | 41 · 4B2           | 223 - 4B4      | 16 · 9G1      |
| 131 - 7A4      | 83 - 7C3      | 628 - 7B2, 7B3 | 3 - 7E4           | 42 · 4B2           | 224 - 4B3      | 17 - 9G1      |
| 132 - 7A4      | 84 - 7C3      | 629 - 7B2, 7B3 | 5 - 7E4           | 44 - 4B4           | 225 - 4B3      | 18 - 9G1      |
| 133 - 7A4      | 86 - 7C3      | 630 - 7B2, 7B3 | STOCK STOCK       | 46 - 484           | 226 - 4B3      | 19 - 9G1      |
| 134 - 7A4      | 88 - 7C3      | 631 - 7B5      | CFAS (PINK)       | 47 - 484           | 227 - 4B6      | 21 - 9G2      |
| 135 - 7A4      | 89 - 7C3      | 632 - 7B4      | VARIETY PAK       |                    | 228 - 486      |               |
| 136 - 7A4      | 90 - 7C3      | 633 - 7B2, 7B3 |                   | 48 - 484           |                | 23 - 9G1      |
| 176 - 7A1      | 91 - 7C3      |                | FASTENERS         | 49 - 486           | 229 - 486      | 24 - 9G1      |
|                |               | 634 - 7B2, 7B3 | 530 - 9B1         | 51 - 4B3           | 230 - 486      | 25 - 9G1      |
| 185 - 7A5      | 94 - 7C3      | 635 - 7B4      | 531 - 5C9, 9B1    | 52 · 4B6           | 248 - 4B6      | 26 - 9G2      |
| 186 - 7A5      | 96 - 7C3      | 636 - 7B4      | 532 - 981         | 53 - 4B3           | 254 - 486      | 27 - 9G2      |
| 190 · 7A5      | 97 - 7C3      | 637 - 7B4      | 533 - 9B1         | 54 - 4B2           | 500 - 4B5      | 28 - 9G2      |
| 90CC- 7A5      | 98 - 787      | 638 - 784      | 534 - 9B1         | 55 - 4B2           | 501 - 4B6      | 32 - 9G1      |
| 301 - 7A1      | 99 - 7B7      | 639 - 7B4      | 535 - 981         | 56 - 4B4           |                | 37 - 9G2      |
| 401 - 7A1      | 100 - 7B7     | 640 - 7B4      | 536 - 9B1         | 57 - 4B3           | CWO (IVORY)    | 38 - 9G2      |
|                | 102 - 7B7     | 641 - 7B5      | 537 - 9B1         | 60 - 4B4           | CASEMENT       | 39 - 9G2      |
| CDF (SALMON)   | 103 - 7B7     | 643 - 783      | CONTRACTOR OF THE | 61 · 4B4           | WINDOW         | 40 - 9G1      |
| CLOSET DOOR    | 104 - 7B7     | 645 - 785      | CHM (PINK)        | 65 - 4B1           | OPERATORS      | 41 - 9G1      |
| BI-FOLD        | 105 - 7B7     | 646 - 7B3      | CHEMICALS         | 66 - 4B1           | 1 - 4A1        | 200 - 9G4     |
| 3 - 703        | 106 - 7B7     | 648 - 785      | 10 - 9D1          | 67 - 4B1           |                |               |
| a              | 100 101       | 010-100        | 10-301            | 07 - 401           | 2 - 4A1        | 201 - 9G4     |