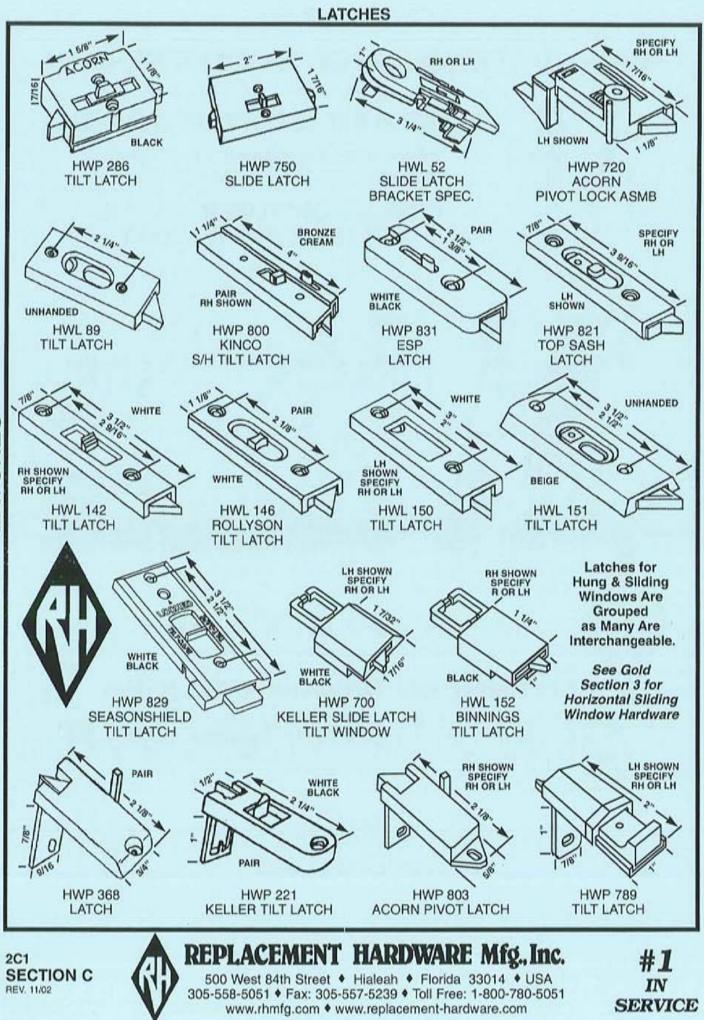

| INDEX                                         |                                        |                                              |                                           |                                           |                                                 |                                            |  |  |
|-----------------------------------------------|----------------------------------------|----------------------------------------------|-------------------------------------------|-------------------------------------------|-------------------------------------------------|--------------------------------------------|--|--|
| PART - PAGE                                   | PART - PAGE                            | PART - PAGE                                  | PART - PAGE                               | PART - PAGE                               | PART - PAGE                                     | PART - PAGE                                |  |  |
| ASH (PINK)<br>AWNING WINDOW<br>STORM SHUTTERS | AVH (WHITE)<br>AWNING WINDOW<br>HINGES | AWH (WHITE)<br>AWNING WINDOW<br>HARNESS ASMB | AWO (WHITE)<br>AWNING WINDOW<br>OPERATORS | AWO (WHITE)<br>AWNING WINDOW<br>OPERATORS | AWT (WHITE)<br>AWNING WINDOW<br>TORQUE BAR ARMS | AWV (WHITE)<br>AWNING WINDOW<br>VENT PARTS |  |  |
| 1 - 901                                       | 36 - 1C1                               | 1 - 1C4                                      | 53 - 1A14                                 | 120 - 1A22                                | 50 - 1F1                                        | 67 - 1D2                                   |  |  |
| 2 - 901                                       | 37 · 1C1                               | 2 - 104                                      | 54 - 1A16                                 | 121 - 1A23                                | 51 - 1F1                                        | 68 - 1D2                                   |  |  |
| 3 - 9C1                                       | 39 · 1C1                               | 3 - 104                                      | 55 - 1A11                                 | 122 - 1A14                                | 52 - 1F2                                        | 69 - 1D2                                   |  |  |
| 4 - 9C1                                       | 40 - 1C2                               | 4 - 1C4                                      | 56 - 1A16                                 | 123 - 1A14                                | 54 - 1F3                                        | 70 - 1D2                                   |  |  |
| 6 · 9C2                                       | 41 · 1C3                               | 5 - 1C4                                      | 57 - 1A16                                 | 124 - 1A18                                | 56 - 1F3                                        | 72 - 1D2                                   |  |  |
| 8 - 9C1                                       | 42 - 1C1                               | 6 - 1C4                                      | 58 - 1A17                                 | 125 - 1A13                                | 62 - 1F3                                        | 73 - 1D1                                   |  |  |
| 9 - 9C1                                       | 43 - 1C1                               | 7 - 104                                      | 59 - 1A10                                 | 127 - 1A18                                | 64 - 1F3                                        | 75 - 1D2                                   |  |  |
| 10 · 9C2                                      | 44 - 1C1                               | 8 - 1C4                                      | 60 - 1A10                                 | 128 - 1A7                                 |                                                 | 78 - 1D2                                   |  |  |
| 11 - 9C1                                      | 45 - 1C2                               | 9 - 104                                      | 62 · 1A16                                 | 129 - 1A7                                 | AWV (WHITE)                                     | 81 - 1D2                                   |  |  |
| 12 · 9C2                                      | 46 · 1C2                               |                                              | 63 - 1A16                                 | 130 - 1A18                                | AWNING WINDOW                                   | 82 - 1D5                                   |  |  |
| 13 - 902                                      | 50 - 1C3                               | AWO (WHITE)                                  | 64 - 1A16                                 | 131 - 1A22                                | VENT PARTS                                      | 83 - 1D5                                   |  |  |
| 14 · 9C2                                      | 51 · 1C3                               | AWNING WINDOW                                | 65 - 1A17                                 | 132 - 1418                                | 1 - 1C2, 1D5                                    | 86 - 1D5                                   |  |  |
| ATD muster                                    | 55 · 1C3                               | OPERATORS                                    | 66 - 1A17                                 | 133 - 1A22                                | 2 - 1D1                                         | 91 - 1D3                                   |  |  |
| ATB (WHITE)                                   | 56 - 1C3                               | 1 - 1A12                                     | 67 - 1A16                                 | 137 - 1A18                                | 3 - 1D5<br>4 - 1D5                              | 92 - 1D3<br>93 - 1D5                       |  |  |
| AWNING WINDOW                                 | 58 - 1C2                               | 2 · 1A11                                     | 68 - 1A11                                 | 139 - 1A22<br>140 - 1A10                  | 5 - 1D5                                         | 96 - 1D5                                   |  |  |
| TORQUE BAR                                    | 59 - 1C3                               | 3 - 1416                                     | 69 - 1A16                                 |                                           | 6 - 1D5                                         | 90 - 105                                   |  |  |
| ASSEMBLY<br>1 - 1A8                           | 60 - 1C3<br>61 - 1C3                   | 4 - 1A16<br>5 - 1A12                         | 70 - 1A14<br>71 - 1A17                    | 150 - 1A23<br>157 - 1A16                  | 7 - 1D3                                         | CDB (SALMON)                               |  |  |
| 3 - 1A8                                       | 62 - 1C3                               | 6 - 1A16                                     | 72 - 1A7                                  | 107 - 1410                                | 8 - 1D5                                         | CLOSET DOOR                                |  |  |
| 11 - 148                                      | 64 · 1C3                               | 7 · 1A11                                     | 73 - 1A7                                  | AWT (WHITE)                               | 9 - 1D1                                         | BY-PASS                                    |  |  |
| 16 - 1A8                                      | 65 - 1C3                               | 8 - 1A12                                     | 74 - 1A17                                 | AWNING WINDOW                             | 10 - 1D3                                        | 4 - 7A5                                    |  |  |
| 20 - 148                                      | 69 - 1C3                               | 9 - 1A12                                     | 75 - 1A14                                 | TORQUE BAR ARMS                           | 11 - 1D3                                        | 5 - 7A3                                    |  |  |
| 23 - 148                                      | 70 - 103                               | 10 - 1A11                                    | 75REP-1A14                                | 1 - 1F2                                   | 12 - 1D5                                        | 6 - 7A3                                    |  |  |
| 24 - 1A8                                      | 10-100                                 | 11 - 1A12                                    | 76 - 1A22                                 | 2 - 1F2                                   | 13 - 1D1                                        | 7 - 7A3                                    |  |  |
| 26 - 1A8                                      | AWB (WHITE)                            | 12 - 1A15                                    | 77 - 1A14                                 | 3 - 1F2                                   | 14 - 1D3                                        | 8 - 7A1                                    |  |  |
| 30 - 1A8                                      | AWNING WINDOW                          | 13 - 1A16                                    | 78 - 1A7                                  | 4 - 1F2                                   | 15 - 1D3                                        | 9 - 7A1                                    |  |  |
| 34 · 1AB                                      | TORQUE BAR                             | 14 - 1A15                                    | 79 - 1A10                                 | 5 - 1F2                                   | 16 - 1D1                                        | 10 - 7A1                                   |  |  |
| 35 - 1A8                                      | BEARINGS                               | 15 - 1A16                                    | 80 - 1A17                                 | 6 - 1F2                                   | 17 - 1D4                                        | 12 - 7A2                                   |  |  |
| 37 · 1A8                                      | 1 - 1E1                                | 16 - 1A12                                    | 81 - 1A17                                 | 7 - 1F2                                   | 20 - 1D2                                        | 13 - 7A2                                   |  |  |
| 39 - 1A8                                      | 2 - 1E1                                | 17 · 1A11                                    | 82 - 1A23                                 | 8 - 1F1                                   | 21 - 1D3                                        | 16 - 7A1                                   |  |  |
| 45 - 1A8                                      | 3 - 1E1                                | 18 - 1A16                                    | 83 - 1A10                                 | 10 - 1F1                                  | 22 - 1A8                                        | 17 - 7A3                                   |  |  |
| 46 - 1A8                                      | 4 - 1E1                                | 19 - 1A11                                    | 84 - 1A13                                 | 11 - 1F2                                  | 23 - 1D4                                        | 18 - 7A1                                   |  |  |
| 49 · 1A8                                      | 5 - 1E1                                | 20 - 1A16                                    | 85 - 1A10                                 | 12 - 1F2                                  | 24 - 1D4                                        | 19 - 7A1                                   |  |  |
| 60 - 1A8                                      | 6 - 1E1                                | 21 · 1A7                                     | 87 - 1A23                                 | 15 - 1F1                                  | 25 - 1D4                                        | 20 - 7A1                                   |  |  |
| 62 · 1A8                                      | 7 - 1E1                                | 22 - 1A13                                    | 88 - 1A18                                 | 16 - 1F1                                  | 26 - 1D4                                        | 21 · 7A1                                   |  |  |
| and they                                      | 8 · 1E1                                | 23 · 1A16                                    | 89 - 1A22                                 | 17 - 1F2                                  | 27 · 1D4                                        | 22 · 7A1                                   |  |  |
| AVH (WHITE)                                   | 9 - 1E1                                | 24 - 1A13                                    | 90 - 1A22                                 | 18 - 1F1                                  | 28 · 1D3                                        | 23 - 7A2                                   |  |  |
| AWNING WINDOW                                 | 10 - 1E1                               | 25 - 1A16                                    | 92 - 1A12                                 | 20 - 1F2                                  | 29 - 1D3                                        | 24 · 7A2                                   |  |  |
| HINGES                                        | 12 · 1E1                               | 27 · 1A19                                    | 93 - 1A13                                 | 21 - 1F2                                  | 30 - 105                                        | 25 - 7A2                                   |  |  |
| 3 - 1C1                                       | 13 · 1E1, 1E2                          | 28 - 1A19                                    | 94W - 1A23                                | 23 - 1F2                                  | 31 - 1D3                                        | 26 · 7A2                                   |  |  |
| 6 - 1C1                                       | 14 - 1E1                               | 29 - 1A19                                    | 95 - 1A10                                 | 24 - 1F1                                  | 32 - 104                                        | 27 · 7A2                                   |  |  |
| 8 · 1C1                                       | 15 · 1E1                               | 30 - 1A19                                    | 96 - 1A23                                 | 25 - 1F2                                  | 33 · 1D4                                        | 28 · 7A2                                   |  |  |
| 9 - 1C3                                       | 16 · 1E1                               | 31 - 1A19                                    | 97 - 1A12,                                | 26 - 1F2                                  | 34 · 1D4                                        | 29 · 7A1                                   |  |  |
| 10 - 101                                      | 17 · 1E1                               | 32 - 1A7                                     | 1A13                                      | 27 - 1F3                                  | 35 · 1C4, 1D4                                   | 30 · 7A2                                   |  |  |
| 11 - 101                                      | 18 · 1E1                               | 33 - 1A12                                    | 98 - 1A22                                 | 29 - 1F2                                  | 36 - 103                                        | 33 - 7A2                                   |  |  |
| 12 - 1A19, 1C1                                | 19 · 1E1                               | 34 - 1415                                    | 99 - 1A11                                 | 30 - 1F2                                  | 40 · 1D5                                        | 34 · 7A3                                   |  |  |
| 13 - 1A19, 1C1                                | 20 · 1E1                               | 36 - 1A19                                    | 103 - 1A23                                | 31 - 1F2                                  | 41 - 1D4<br>42 - 1D1                            | 36 - 7A1<br>38 - 7A2                       |  |  |
| 14 - 101                                      | 21 - 1E1                               | 37 - 1A15                                    | 104 - 1A13                                | 32 - 1F2<br>33 - 1F2                      | 43 - 104                                        | 39 - 7A1                                   |  |  |
| 15 - 101                                      | 22 · 1E1                               | 38 - 1A17                                    | 105 - 1A13                                | 34 - 1F2                                  | 44 - 104                                        | 40 - 7A4                                   |  |  |
| 17 - 101                                      | 27 - 1E1                               | 39 - 1A10                                    | 106 - 1A14                                | 36 - 1F1                                  | 45 · 1D2                                        | 41 - 7A1                                   |  |  |
| 18 - 1C2<br>19 - 1C2                          | 28 · 1E1<br>29 · 1E1 1E2               | 40 - 1A15<br>41 - 1A10                       | 107 - 1A18<br>108 - 1A16                  | 37 - 1F2                                  | 48 · 1D1                                        | 42 - 7A4                                   |  |  |
| 20 - 103                                      | 29 - 1E1, 1E2<br>20 - 1E2              | 41 - 1A10<br>42 - 1A12                       | 109 - 1A12                                | 38 - 1F2                                  | 49 - 1D1                                        | 43 - 7A4                                   |  |  |
| 23 - 103                                      | 30 - 1E2<br>31 - 1E1                   | 43 - 1A12                                    | 110 - 1A7                                 | 39 - 1F2                                  | 51 - 1D1                                        | 44 - 7A2                                   |  |  |
| 24 - 102                                      | 33 - 1E1                               | 44 - 1A15                                    | 111 - 1A8                                 | 40 - 1F1                                  | 53 - 1D1                                        | 45 - 7A2                                   |  |  |
| 25 - 102                                      | 34 - 1E1                               | 45 - 1A15                                    | 112 - 1A13                                | 41 - 1F1                                  | 54 - 1D1                                        | 46 - 7A2                                   |  |  |
| 26 - 101                                      | 35 - 1E1                               | 46 - 1A13                                    | 113 - 1A15                                | 41 - 1F1                                  | 56 - 1D1                                        | 47 - 7A2                                   |  |  |
| 27 - 102                                      | 36 - 1E1                               | 48 - 1415                                    | 114 - 1A23                                | 43 - 1F1                                  | 58 - 1D3                                        | 48 - 7A2                                   |  |  |
| 31 - 102                                      | 37 - 1E1                               | 49 - 1A11                                    | 114M - 1A22                               | 44 - 1F1                                  | 59 · 1D3                                        | 49 - 7A3                                   |  |  |
| 32 - 102                                      | 39 - 1E2                               | 50 - 1A14                                    | 115 - 1A22                                | 45 - 1F1                                  | 63 - 1D1                                        | 50 - 7A4                                   |  |  |
| 33 - 101                                      | 40 - 1E2                               | 50S - 1A14                                   | 116 - 1A18                                | 46 - 1F1                                  | 64 - 1D1                                        | 51 - 7A4                                   |  |  |
| 34 - 102                                      | 41 - 1E2                               | 51 - 1A17                                    | 117 - 1A13                                | 47 - 1F1                                  | 65 - 1D2                                        | 52 - 7A4                                   |  |  |
|                                               | 1 1 1 1 1 1 1 1 1 1 1 1 1 1 1 1 1 1 1  |                                              |                                           |                                           | N.N. 1 10 10                                    |                                            |  |  |

# INDEX

|                |               |                | INDEA             |                    |                |               |
|----------------|---------------|----------------|-------------------|--------------------|----------------|---------------|
| PART - PAGE    | PART - PAGE   | PART - PAGE    | PART - PAGE       | PART - PAGE        | PART - PAGE    | PART · PAGE   |
| CDB (SALMON)   | CDF (SALMON)  | CDF (SALMON)   | CDF (SALMON)      | CHM (PINK)         | CWL (IVORY)    | CWO (IVORY)   |
| CLOSET DOOR    | CLOSET DOOR   | CLOSET DOOR    | CLOSET DOOR       | CHEMICALS          | CASEMENT       | CASEMENT      |
| BY-PASS        | BI-FOLD       | BI-FOLD        | BI-FOLD           | 20 - 9D1           | WINDOW HANDLES | WINDOW        |
| 54 - 7A1       | 5 · 7C3       | 107 - 7B7      | 649 - 7B4         | 40 - 9D1           | 68 - 4B6       | OPERATORS     |
| 56 - 7A2       | 6 · 7C2       | 108 - 787      | 650 - 7B4         | 50 - 9D1           | 69 - 4B2       | 3 - 4A3       |
| 57 - 7A1, 7A5  | 7 · 787       | 109 · 7B7      | 651 · 7B5         | 57 - 9D1           | 90 - 4B3       | 4 - 4A3       |
| 58 - 7A1       | 9 - 702       | 110 - 7C4      | 652 - 7B5         | 61 - 9D1           | 91 - 484       | 5 - 4A1       |
| 59 - 7A2       | 10 · 7C3      | 111 - 787      | 653 - 7B5         |                    | 92 - 4B6       | 7 - 4A1       |
| 60 - 7A1       | 15 · 7C2      | 112 · 7B7      | 654 - 7B4         | CPDH (TAN)         | 93 - 4B4       | 8 - 4A2       |
| 61 - 7A5       | 16 · 7C2      | 113 · 7B7      | 655 - 7B5         | VARIETY PAK        | 94 - 4B4       | 9 - 4A2       |
| 62 - 7A3       | 17 · 7C2      | 114 - 7B7      | 656 - 7B4         | CAMS               | 95 - 4B6       | 10 - 4A1      |
| 63 - 7A2       | 18 - 7C4      | 115 · 7B7      | 657 - 7B4         | 501 - 5A11         | 96 - 4B4       | 11 - 4A1      |
| 64 - 7A2       | 19 - 7C3      | 116 - 7B7      | 660 - 7B4         | our with           | 101 - 4B1      | 12 - 4A1      |
| 65 - 7A2       | 20 · 7C2      | 117 - 787      | 670 - 784         | CWH (IVORY)        | 102 - 4B1      | 13 - 4A2      |
| 66 - 7A2       | 21 - 702      | 118 - 787      | 671 - 784         |                    |                |               |
| 67 - 7A2       | 22 - 702      |                |                   | CASEMENT           | 105 - 4B1      | 14 - 4A1      |
|                |               | 119 - 787      | 672 - 785         | WINDOW HINGES      | 109 - 4B1      | 15 - 4A1      |
| 68 - 7A2       | 23 - 7C2      | 120 - 787      | 673 - 7B5         | 12 - 4A4           | 110 - 4B1      | 16 - 4A1      |
| 71 - 7A1       | 25 - 7C2      | 122 - 786      | 674 - 785         | Contrast Constants | 111 - 4B1      | 17 - 4A2      |
| 73 - 7A3       | 26 - 7C2      | 129 - 7C4      | 675 · 785         | CWL (IVORY)        | 112 - 4B3      | 18 - 4A2      |
| 74 - 7A3       | 27 - 7C2      | 130 - 7C4      | 676 - 7B5         | CASEMENT           | 113 - 4B4      | 19 - 4A3      |
| 75 - 7A3       | 28 - 7C2      | 131 · 7C4      | 677 - 785         | WINDOW HANDLES     | 114 - 4B6      | 22 - 4A3      |
| 77 - 7A3       | 29 - 7C2      | 133 - 7C4      | 678 - 785         | 1 - 4B2            | 115 - 4B2      | 24 - 4A3      |
| 78 - 7A3       | 30 - 7C3      | 303 - 7C2      | 679 - 7B5         | 2 - 4B2            | 116 · 4B2      | 26 - 4A3      |
| 81 - 7A3       | 31 - 7C2      | 304 - 7C2      | 680 - 7B5         | 3 - 482            | 117 · 4B4      | 27 - 4A3, 8A2 |
| 88 - 7A4       | 35 - 7C2      | 450 - 7B6      | 682 - 7B1         | 4 - 4B2            | 118 · 4B5      | 29 - 4A3      |
| 97 - 7A3       | 36 - 7C3      | 496 - 7B6      | 700 - 7B6         | 15 - 484           | 119 - 4C1      | 30 - 4A3      |
| 98 - 7A3       | 37 - 7C3      | 516 - 9B6      | 702 - 7B2, 7B6    | 16 - 4B2           |                | 50 - 4A5      |
| 99 - 7A3       | 38 - 7C3      | 517 - 9B6      | 703 - 7B2, 7B6    |                    | 120 - 482      | CHIT INICOM   |
| 100 - 7A3      | 39 - 7C3      |                |                   | 18 - 4B4           | 121 · 485      | CWT (IVORY)   |
|                |               | 518 - 7B1      | 704 - 7B2, 7B6    | 19 - 4B4           | 122 - 483      | CASEMENT      |
| 101 - 7A3      | 41 - 702      | 519 - 9B6      | 706 - 7B6         | 22 · 4B5           | 200 - 4B4      | WINDOW TRACK  |
| 102 - 7A3      | 42 - 703      | 604 - 7B2, 7B3 | 709 - 7B2, 7B6    | 23 · 4B3           | 201 - 486      | 1 - 4A4       |
| 104 - 7A4      | 43 - 787, 7C2 | 605 - 7B2, 7B3 | 711 - 7B6         | 24 · 4B5           | 202 - 486      | 2 - 4A2, 4A4  |
| 105 - 7A4      | 44 - 7B7, 7C2 | 607 · 7B2, 7B3 | 712 - 7B6         | 25 - 4B5           | 204 - 486      | 5 - 4A2, 4A4  |
| 106 - 7A4      | 51 · 7C3      | 611 - 7B1      | 714 - 7B2, 7B6    | 26 - 4B3           | 205 - 4B2      | 6 - 4A4       |
| 107 - 7A4      | 53 - 787      | 612 - 7B3      | 715 - 7B6         | 27 - 4B5           | 206 - 483      | 7 - 4A4       |
| 110 - 7A1      | 65 · 7C4      | 613 · 7B4      | 716 - 7B1         | 29 · 4B5           | 207 - 4B2      | 8 - 4A4       |
| 111 - 7A3      | 66 · 7C4      | 614 - 7B3      | 717 - 7B1         | 30 - 4B5           | 208 - 4B4      |               |
| 112 · 7A4      | 67 · 7C4      | 616 - 7B3      | 718 - 7B1, 7B2    | 31 - 4B5           | 210 - 4C1      | DSG (PINK)    |
| 113 - 7A4      | 69 · 7C4      | 617 - 783      | 800 - 7B6         | 32 · 4B5           | 211 - 401      | DRAWER SLIDES |
| 118 - 7A2, 7A4 | 72 - 7C2      | 618 - 7B5      | 803 - 7C2         | 33 - 4B5           |                |               |
| 119 - 7A4      | 73 - 702      | 620 - 783      | 804 - 7C2         |                    | 212 - 4B2      | & GUIDES      |
| 120 - 7A4      | 74 - 702      |                |                   | 34 - 4B5           | 213 - 4B2      | 2 - 961       |
|                |               | 621 - 784      | 805 - 782         | 35 · 4B5           | 217 - 4C1      | 9 - 9G2       |
| 122 - 7A4, 7A5 | 75 - 7C3      | 622 - 784      | CDM               | 36 - 4B5           | 218 - 4B6      | 11 - 9G2      |
| 123 - 7A3      | 76 - 787      | 623 - 7B3      | CDM (SALMON)      | 37 - 485           | 219 - 4B6      | 12 - 9G2      |
| 125 - 7A4      | 77 - 7C3      | 624 - 783      | CLOSET DOOR       | 38 · 4B5           | 220 - 4B6      | 13 - 9G2      |
| 126 - 7A4, 7A5 | 78 - 7B7      | 625 - 7B3      | MIRRORS           | 39 · 4B5           | 221 - 4B2      | 14 - 9G2      |
| 129 - 7A1, 7A3 | 80 - 7C3      | 626 - 7B3      | 1 - 7E4           | 40 - 4B5           | 222 · 4B6      | 15 - 9G2      |
| 130 - 7A1, 7A3 | 81 - 7C3      | 627 - 7B3      | 2 - 7E4           | 41 · 4B2           | 223 - 4B4      | 16 · 9G1      |
| 131 - 7A4      | 83 - 7C3      | 628 - 7B2, 7B3 | 3 - 7E4           | 42 · 4B2           | 224 - 4B3      | 17 - 9G1      |
| 132 - 7A4      | 84 - 7C3      | 629 - 7B2, 7B3 | 5 - 7E4           | 44 - 4B4           | 225 - 4B3      | 18 - 9G1      |
| 133 - 7A4      | 86 - 7C3      | 630 - 7B2, 7B3 | STOCK STOCK       | 46 - 484           | 226 - 4B3      | 19 - 9G1      |
| 134 - 7A4      | 88 - 7C3      | 631 - 7B5      | CFAS (PINK)       | 47 - 484           | 227 - 4B6      | 21 - 9G2      |
| 135 - 7A4      | 89 - 7C3      | 632 - 7B4      | VARIETY PAK       |                    | 228 - 486      |               |
| 136 - 7A4      | 90 - 7C3      | 633 - 7B2, 7B3 |                   | 48 - 484           |                | 23 - 9G1      |
| 176 - 7A1      | 91 - 7C3      |                | FASTENERS         | 49 - 486           | 229 - 486      | 24 - 9G1      |
|                |               | 634 - 7B2, 7B3 | 530 - 9B1         | 51 - 4B3           | 230 - 486      | 25 - 9G1      |
| 185 - 7A5      | 94 - 7C3      | 635 - 7B4      | 531 - 5C9, 9B1    | 52 · 4B6           | 248 - 4B6      | 26 - 9G2      |
| 186 - 7A5      | 96 - 7C3      | 636 - 7B4      | 532 - 981         | 53 - 4B3           | 254 - 486      | 27 - 9G2      |
| 190 · 7A5      | 97 - 7C3      | 637 - 7B4      | 533 - 9B1         | 54 - 4B2           | 500 - 4B5      | 28 - 9G2      |
| 90CC- 7A5      | 98 - 787      | 638 - 784      | 534 - 9B1         | 55 - 4B2           | 501 - 4B6      | 32 - 9G1      |
| 301 - 7A1      | 99 - 7B7      | 639 - 7B4      | 535 - 981         | 56 - 4B4           |                | 37 - 9G2      |
| 401 - 7A1      | 100 - 7B7     | 640 - 7B4      | 536 - 9B1         | 57 - 4B3           | CWO (IVORY)    | 38 - 9G2      |
|                | 102 - 7B7     | 641 - 7B5      | 537 - 9B1         | 60 - 4B4           | CASEMENT       | 39 - 9G2      |
| CDF (SALMON)   | 103 - 7B7     | 643 - 783      | CONTRACTOR OF THE | 61 · 4B4           | WINDOW         | 40 - 9G1      |
| CLOSET DOOR    | 104 - 7B7     | 645 - 785      | CHM (PINK)        | 65 - 4B1           | OPERATORS      | 41 - 9G1      |
| BI-FOLD        | 105 - 7B7     | 646 - 7B3      | CHEMICALS         | 66 - 4B1           | 1 - 4A1        | 200 - 9G4     |
| 3 - 703        | 106 - 7B7     | 648 - 785      | 10 - 9D1          | 67 - 4B1           |                |               |
| a              | 100 101       | 010-100        | 10-301            | 07 - 401           | 2 - 4A1        | 201 - 9G4     |

REPLACEMENT HARDWARE Mfg., Inc.

500 West 84 Street, Hialeah, FL 33014 (305) 558-5051 • FAX 305-557-5239 • NATIONAL 800-780-5051

PAGE 5 REV. 9/98

|                                |                           |                        | INDEX                           |                             |                      |                            |
|--------------------------------|---------------------------|------------------------|---------------------------------|-----------------------------|----------------------|----------------------------|
| PART - PAGE                    | PART - PAGE               | PART · PAGE            | PART - PAGE                     | PART - PAGE                 | PART - PAGE          | PART - PAGE                |
| DSG (PINK)                     | FAS (PINK)                | FAS (PINK)             | FAS (PINK)                      | FAT (PINK)                  | HWB (BLUE)           | HWL (BLUE)                 |
| DRAWER SLIDES &                | FASTENERS                 | FASTENERS              | FASTENERS                       | FASTENERS                   | HUNG WINDOW          | HUNG WINDOW                |
| GUIDES                         | 89 - 9B6                  | 852 - 6C1, 7E1         | 984 - 9B2                       | 602 - 9B5                   | BALANCES             | LATCHES                    |
| 202 - 9G4                      | 90 - 5C9, 9B1,            | 861 - 9B1              | 985 - 5C9, 9B2                  | 603 - 9B5                   | LO - 282             | 75 - 206                   |
| 203 - 9G4<br>204 - 9G3         | 982<br>91 - 3A8, 5C9,     | 870 - 985<br>871 - 987 | 986 - 988                       | 604 - 985                   | M - 2A3              | 77 - 203                   |
| 205 - 9G3                      | 981, 987                  | 874 - 987              | 987 - 982<br>988 - 981, 983     | 605 - 985<br>606 - 985      | MC - 2A3<br>MD - 2A3 | 78 - 2C3<br>79 - 2C2       |
| 301 - 9G3                      | 91SS- 5C9                 | 877 - 9B8              | 989 - 982                       | 608 - 985                   | ME - 2A3             | 80 - 2C2, 3A1              |
| 302 · 9G3                      | 92 · 5C9, 9B1,            | 901 - 2B3, 2B5,        | 990 - 9B2                       | 610 - 9B5                   | MJ - 2A3             | 81 - 2C2                   |
| 400 - 9G4                      | 987                       | 9B2                    | 992 - 983                       | 611 - 9B5                   | MK - 2A3             | 82 · 2C2                   |
| 600 - 9G2                      | 95 - 5C9, 9B1,            | 902 - 1D4, 9B2         | 993 - 1C1, 1C2                  | 613 - 9B5                   | N - 2A2              | 83 · 2C3                   |
| 601 · 9G2                      | 982                       | 904 - 9B2              | 994 - 9B2                       | 614 - 9B5                   | NC - 2A2             | 84 - 2C2                   |
| 800 - 9G3                      | 96 - 3A8, 5C9,            | 906 - 1C2, 1C4,        | 995 - 2B5, 9B2                  | 811 - 9B6                   | O - 2A8              | 87 - 2C4                   |
|                                | 981, 987                  | 1D4, 9B2               | 996 - 2A4                       | 901 - 9B1, 9B2              | PT - 2B16            | 88 - 2C5, 3A1              |
| FAS (PINK)<br>FASTENERS        | 97 - 9B1, 9B3<br>98 - 9B6 | 907 - 1C4, 1D4,<br>9B2 | 997 - 982<br>998 - 981, 982     | 902 - 9B2                   | R - 2A5              | 89 - 201, 205              |
| 1 - 988, 9C1                   | 99 - 9B3                  | 913 - 9B2              | 999 - 9B1, 9B2                  | 904 - 9B2<br>905 - 9B2      | T - 2B2<br>TD - 2B16 | 92 - 2C1<br>94 - 2C4       |
| 2 - 9B8, 9C1                   | 102 - 985                 | 915 - 9B3              | 555 - 551, 552                  | 906 - 9B2                   | U - 282              | 95 - 205                   |
| 3 - 988, 902                   | 106 - 5A11                | 917 - 9B3              | FAT (PINK)                      | 907 - 9B2                   | V - 2A8              | 100 - 204                  |
| 4 - 9B4, 9C1                   | 107 - 5A11                | 918 - 285              | FASTENERS                       | 908 - 9B1, 9B2              | W - 282              | 101 - 2C4                  |
| 9 - 9B2                        | 107L - 5A11               | 924 - 982              | 3 - 9B7                         | 909 - 9B2                   | WM - 2B19            | 104 - 2C5                  |
| 10 - 9B1, 9B3                  | 107S - 5A11               | 929 - 2A3, 9B2         | 6 - 9B5                         | 911 · 9B2                   |                      | 107 - 2C4                  |
| 11 - 1A19, 9B1                 | 116 - 9B8                 | 930 - 2B2, 9B2         | 7 - 9B1, 9B3                    | 912 - 9B1, 9B2              | HWL (BLUE)           | 108 - 2C5                  |
| 9B3                            | 143 - 9B8                 | 931 - 1G3              | 9 - 9B1, 9B6                    | 913 - 9B3                   | HUNG WINDOW          | 109L - 2C4, 3A1            |
| 12 - 9B1, 9B6                  | 150 - 2A8                 | 932 - 9B2              | 10 - 9B6                        | 914 - 9B1, 9B3              | LATCHES              | 1095 - 2C4                 |
| 13 - 9B1, 9B6                  | 157 - 2A8                 | 933 - 1D5, 9B2         | 11 - 9B1, 9B6                   | 915 - 9B3                   | 1 - 202              | 110 - 205                  |
| 14 - 9B1, 9B3                  | 174 - 9B8                 | 934 - 1C1, 9B2         | 15 - 3A8                        | 916 · 982                   | 2 - 202              | 111 · 2C4                  |
| 15 - 9B1, 9B3<br>20 - 5C9, 9B7 | 176 · 9B8<br>190 · 9B8    | 936 - 983              | 16 - 985                        | 917 · 983                   | 3 - 2C2<br>4 - 2C2   | 112 - 205                  |
| 22 - 1A19, 9B3                 | 195 - 9B8                 | 937 - 983<br>940 - 985 | 18 - 986<br>20 - 986            | 918 - 285, 982<br>919 - 982 | 5 - 202              | 113 - 2C4<br>114 - 2C4     |
| 25 - 9B1, 9B3                  | 239 - 9B8                 | 941 - 982              | 21 - 5C9, 9B7                   | 920 - 983                   | 6 - 202              | 117 - 205                  |
| 26 - 9B1, 9B3                  | 242 - 985                 | 942 - 982              | 22 - 5C9, 9B7                   | 922 - 9B3                   | 8 - 2C3              | 118 - 2C4                  |
| 27 - 5A11, 9B1,                | 244 · 9B8                 | 944 - 982              | 23 - 5C9, 9B7                   | 925 - 9B2                   | 13 - 203             | 119 - 2C5                  |
| 9B7                            | 245 · 9B5                 | 947 - 982              | 24 - 5C9, 9B7                   | 926 - 9B1, 9B2              | 14 - 2C2, 3A1        | 121 - 2C4                  |
| 28 - 9B1, 9B6                  | 246 · 9B8                 | 948 - 982              | 25 - 5C9, 9B7                   |                             | 15 - 2C2             | 122 - 2C4                  |
| 29 - 986                       | 263 · 1A6                 | 949 - 982              | 35 - 988                        | HWB (BLUE)                  | 18 - 202             | 123 - 2C4                  |
| 30 - 9B3                       | 301 · 9B5                 | 950 - 982              | 36 - 3A8                        | HUNG WINDOW                 | 20 - 203             | 142 - 201                  |
| 31 - 983                       | 302 · 985                 | 952 - 982              | 37 - 3A8                        | BALANCES                    | 21 - 206             | 146 - 2C1                  |
| 39 - 983                       | 302SS-9B5                 | 953 - 982              | 38 - 3A8                        | A - 2A4                     | 23 - 204             | 150 - 2C1                  |
| 42 - 9B3<br>45 - 1A8           | 309 · 985<br>450 · 985    | 954 - 9B2              | 39 - 3A8                        | AB - 283<br>AF - 283        | 25 - 202             | 151 - 2C1                  |
| 49 - 988                       | 523 - 485                 | 955 - 982<br>956 - 987 | 43 - 9B1, 9B3<br>44 - 3A8, 5C9, | AS - 283                    | 27 - 2C3<br>30 - 2C6 | 152 - 2C1                  |
| 50 - 9B1, 9B3                  | 602 - 6D3                 | 957 - 9B1, 9B3         | 9B7                             | B - 2A2                     | 31 - 202             | HWP (BLUE)                 |
| 51 - 9B3                       | 611 - 988                 | 958 - 9B1, 9B3         | 45 - 986                        | BC - 2A2                    | 43 - 204             | HUNG WINDOW                |
| 52 - 9B1                       | 622 · 9B8                 | 959 - 982              | 48 - 987                        | C - 282                     | 44 - 203             | PARTS                      |
| 53 - 6D5                       | 624 - 988                 | 960 - 9B2              | 103 - 985                       | CAT - 2B1                   | 45 · 2C2             | 1 - 2A6                    |
| 58 - 9B3                       | 655 - 985                 | 961 - 9B1, 9B3         | 115 - 9B8                       | CB - 2A4                    | 46 - 203             | 2 - 2A6                    |
| 59 - 983                       | 659 · 987                 | 962 - 983              | 116 - 988                       | CC - 2A4                    | 52 - 2C1             | 6 - 2A6                    |
| 61 - 9B4                       | 701 - 987                 | 963 - 9B3              | 128 - 6D3                       | CFT - 281                   | 54 - 2C3             | 7 - 2A6                    |
| 62 - 981, 9B7                  | 702 - 987                 | 964 - 982              | 151 - 981                       | CJS - 2B1                   | 56 - 2C3             | 8 - 2A6                    |
| 65 - 987                       | 703 - 987                 | 966 - 9B2, 9B3         | 162 - 985                       | D- 283                      | 57 - 203             | 9 - 2A11,                  |
| 67 - 987                       | 704 - 987                 | 967 - 9B1, 9B3         | 163 - 987                       | DD - 2A16                   | 58 - 202             | 2A13                       |
| 68 - 9B1<br>69 - 5C9, 9B1,     | 705 - 987<br>706 - 987    | 968 - 9B1, 9B3         | 165 - 9B5                       | E - 283                     | 59 - 203             | 10 - 2A6, 2A7              |
| 982                            | 707 - 987                 | 969 - 982<br>971 - 982 | 168 - 5A11<br>171 - 5A11        | EE - 2A15<br>ET - 2A15      | 60 - 2C2<br>61 - 2C2 | 14 - 2A4<br>15 - 2A2, 2A3, |
| 73 - 9B6                       | 708 - 987                 | 972 - 982              | 180 - 5A11, 9B1                 | F - 2A5                     | 62 - 206             | 2A8                        |
| 74 - 3A8                       | 709 - 987                 | 973 - 9B1, 9B3         | 181 - 5A3, 5A11                 | FF - 2A15                   | 63 - 206             | 16 - 2A4, 2A11             |
| 76 - 9B3                       | 750 - 984                 | 974 - 9B2              | 182 - 5A11                      | FG - 2A15                   | 64 - 2C6             | 18 - 2A6                   |
| 77 - 9B3                       | 750NC-9B4                 | 975 - 9B2              | 301 - 988                       | FT - 2A15                   | 65 - 2C6             | 19 - 2A12                  |
| 82 - 9B3                       | 751 - 984                 | 976 - 9B3              | 302 - 988                       | G - 282                     | 66 - 2C6             | 20 - 2A6                   |
| 83 - 988                       | 752 - 984                 | 977 - 9B3              | 304 - 988                       | H - 283                     | 67 - 206             | 21 - 287                   |
| 84 - 9B2                       | 753 - 9B4                 | 978 - 983              | 305 - 988                       | 1 - 283                     | 68 - 2C3             | 22 - 2A11                  |
| 85 - 9B3                       | 802 - 6D3                 | 979 - 9B2              | 306 - 988                       | J - 2816                    | 71 - 2C3             | 23 - 287                   |
| 86 - 5C9, 9B2                  | 803 - 1D5                 | 980 - 982              | 307 - 988                       | K - 2A5                     | 72 - 202             | 24 - 2A6                   |
| 87 - 5C9, 9B2                  | 809 - 985                 | 981 - 983              | 403 - 985                       | KS - 245                    | 73 - 202             | 25 - 2A6, 2A7              |
| 88 - 5C9, 9B2                  | 836 - 6C5                 | 982 - 9B3              | 601 - 985                       | L - 2A4                     | 74 - 206             | 27 · 2A6                   |

**REPLACEMENT HARDWARE Mfg., Inc.** 

500 West 84 Street, Hialeah, FL 33014 (305) 558-5051 • FAX 305-557-5239 • NATIONAL 800-780-5051

| INDEX                          |                               |                          |                          |                          |                          |                         |  |  |
|--------------------------------|-------------------------------|--------------------------|--------------------------|--------------------------|--------------------------|-------------------------|--|--|
| PART - PAGE                    | PART - PAGE                   | PART - PAGE              | PART - PAGE              | PART - PAGE              | PART - PAGE              | PART - PAGE             |  |  |
| HWP (BLUE)                     | HWP (BLUE)                    | HWP (BLUE)               | HWP (BLUE)               | HWP (BLUE)               | HWP (BLUE)               | HWP (BLUE)              |  |  |
| HUNG WINDOW                    | HUNG WINDOW                   | HUNG WINDOW              | HUNG WINDOW              | HUNG WINDOW              | HUNG WINDOW              | HUNG WINDOW             |  |  |
| PARTS                          | PARTS                         | PARTS                    | PARTS                    | PARTS                    | PARTS                    | PARTS                   |  |  |
| 28 - 2B8                       | 99 - 2A12                     | 184M - 2B2               | 266 - 2A4, 2A10          | 347 - 2B11               | 435 - 2A8                | 508 - 2B4               |  |  |
| 29 - 2A11                      | 100 - 2A11                    | 185 - 2B2                | 267 - 2A13               | 348 - 2812               | 436 - 2B15               | 509 - 2B4               |  |  |
| 30 - 287                       | 101 - 2A12                    | 186 - 2B11               | 271 - 2B2                | 349 - 2A7                | 437 - 2B11               | 510 - 2B4               |  |  |
| 31 - 287                       | 102 - 2A5, 2A6                | 187 - 2B10               | 272 - 2A7                | 350 - 2A2, 2A7           | 439 - 2811               | 511 - 2A6               |  |  |
| 32 - 2A6                       | 103 - 2A2, 2A7                | 188 - 2B10               | 274 - 2A14               | 351 - 2815               | 440 - 2A11               | 512 - 2B4               |  |  |
| 33 - 2A12<br>34 - 2A12         | 104 - 2B7<br>105 - 2B7        | 190 - 2B10               | 276 · 282                | 358 - 2A9                | 442 - 2A4, 2A7           | 513 - 2B4               |  |  |
| 35 - 2A12                      | 106 - 2B7                     | 191 - 2B10<br>193 - 2A2  | 277 · 2B2<br>279 · 2A7   | 360 - 2A9                | 443 - 2A8                | 514 - 2B4               |  |  |
| 36 - 2A12                      | 107 - 2B7                     | 194 - 2A2, 2A15          | 280 - 2A13               | 361 - 2A9<br>362 - 2A9   | 444 - 2A13<br>445 - 2A12 | 515 - 2B2               |  |  |
| 37 - 287                       | 108 - 2B7                     | 195 - 2B17               | 282 - 2811               | 363 - 2A11               | 446 - 2B1                | 516 - 284<br>517 - 2A6  |  |  |
| 38 - 2B7                       | 109 - 2A6                     | 196 - 2B18               | 283 - 2A10               | 366 - 2811               | 447 - 281                | 518 - 285               |  |  |
| 39 - 2B7                       | 110 - 2A6                     | 197 · 2B17               | 286 - 2A8, 2C1           | 367 - 2A7                | 448 - 2A13               | 520 - 285               |  |  |
| 40 - 2B7                       | 111 - 2A6                     | 198 - 2B17               | 287 - 2812               | 368 - 2C1                | 449 - 2811, 2812         | 523 - 285               |  |  |
| 43 - 2A12                      | 112 - 2A10                    | 199 · 2B18               | 288 - 2812               | 369 - 2A10               | 450 - 2811, 2812         | 524 - 285               |  |  |
| 44 - 2A12                      | 114 - 2A6                     | 200 - 2B18               | 289 · 2B12               | 370 - 2A10               | 451 - 287                | 525 - 2B5               |  |  |
| 45 - 2A6                       | 115 - 2A12                    | 201 - 2B16               | 294 - 2B12               | 371 - 286                | 452 - 286                | 526 - 285               |  |  |
| 47 - 2A13, 2B11                | 116 - 2A11                    | 203 - 2B11               | 296 - 2A13               | 372 - 286                | 453 - 2B6                | 527 - 2B5               |  |  |
| 48 - 2B10                      | 117 - 2A11                    | 204 - 2B11               | 298 - 2A9                | 375 - 282                | 454 - 2A16               | 528 - 2A16              |  |  |
| 49 - 2A6                       | 119 - 288                     | 205 - 2A11               | 299 - 2A9                | 376 - 2B15               | 455 - 2812               | 529 - 2B5               |  |  |
| 50 - 2A6                       | 120 - 282                     | 206 - 2B2                | 300 - 2A9                | 377 - 2A7                | 456 - 2B12               | 532 - 285               |  |  |
| 51 - 283, 2810,                | 121 - 282                     | 207 - 2B2                | 301 - 2A9                | 378 - 2B15               | 457 - 2811               | 533 - 285               |  |  |
| 2816                           | 122 - 2810                    | 208 - 2B11               | 302 - 2A9                | 379 - 2B15               | 458 - 2B2, 2B14          | 534 - 285               |  |  |
| 52 - 287<br>54 - 2A12          | 125 - 2A11<br>126 - 2A5, 2A11 | 209 - 2B13               | 303 - 2A9                | 380 - 2815               | 459 - 2B15               | 546 - 283               |  |  |
| 55 - 2A12                      | 130 - 2B10                    | 210 - 2B18<br>211 - 2B17 | 304 - 2A9                | 381 - 2815               | 466 - 289                | 547 - 2B3               |  |  |
| 56 - 2B6                       | 135 - 2A7                     | 212 - 2B16               | 305 - 2A9<br>306 - 2A8   | 382 - 2A6, 2A7           | 467 - 289                | 560 - 2B4               |  |  |
| 57 - 2B6                       | 136 - 2810                    | 214 - 2B13               | 308 - 286                | 383 - 2A15               | 468 - 2A7                | 561 - 283               |  |  |
| 58 - 2B7                       | 137 - 2A12                    | 215 - 2A10               | 309 - 2A10               | 384 - 2B12<br>387 - 2B11 | 469 - 2814<br>470 - 2A12 | 562 - 285<br>700 - 2C1  |  |  |
| 59 · 2A6                       | 140 - 2B7                     | 216 - 2A10               | 310 - 2811               | 390 - 2A7                | 473 - 2B18               | 701 - 288               |  |  |
| 60 - 2A11                      | 141 - 2813                    | 217 - 2B10, 2B11         | 311 - 2815               | 392 - 2A4, 2A7           | 474 - 2B18               | 702 - 288               |  |  |
| 62 · 2A6                       | 142 - 2813                    | 220 - 2A12               | 312 - 2A7                | 393 - 2A7                | 475L - 2B18              | 703 - 2A10              |  |  |
| 63 - 2B8                       | 143 - 2813                    | 221 - 2A8, 2C1           | 313 · 2A4, 2A7           | 394 - 2A6, 2A7           | 475R - 2B18              | 704 - 2814              |  |  |
| 64 - 2A12                      | 144 - 287                     | 223 - 2A6, 2A7           | 314 - 282, 2812          | 396 - 2A7                | 476 - 2A14               | 705 - 2B8               |  |  |
| 65 - 2A12                      | 145 - 2B17                    | 224 - 2810               | 315 - 2A10               | 397 · 2A7                | 477 - 2B14               | 706 - 2B11, 2B13        |  |  |
| 66 - 2A12                      | 146 - 2B17                    | 225 - 2810               | 316 - 2B12               | 401 - 2A7                | 478 - 2B14               | 708 - 2B17              |  |  |
| 68 - 2A12                      | 147 - 2B13                    | 226 - 2813               | 317 - 2B6                | 403 - 2812               | 479 - 2814               | 709 - 2B8               |  |  |
| 69 - 2A12                      | 150 - 2817                    | 230 - 2A16               | 318 - 2B6                | 404 - 2817               | 480 - 2A12               | 711 - 2A12              |  |  |
| 71 - 2A12                      | 151 - 2B17                    | 231 - 2A16               | 319 - 2A8                | 405 - 2811               | 481 - 2814               | 712 - 2B18              |  |  |
| 74 - 2A11                      | 156 - 2B10                    | 232 - 2B2                | 321 - 2A10               | 406 · 2B6                | 482 - 289                | 713 - 2A11              |  |  |
| 75 - 2A5, 2A6                  | 159 · 2B10                    | 233 - 286                | 322 - 2B6                | 408 - 2B11               | 483 - 289                | 714 - 2A12              |  |  |
| 76 - 2A6                       | 161 - 2B15                    | 234 - 2A13               | 323 - 2A13               | 409 - 2B17               | 484 - 289                | 718 - 2B14              |  |  |
| 77 - 2A3, 2A6<br>78 - 2A6, 2B2 | 162 - 2B10<br>163 - 2B10      | 235 - 286                | 324 - 286                | 410 - 2A10               | 485 - 289                | 719 - 288               |  |  |
| 79 - 2A11                      | 165 - 2A11                    | 236 - 288<br>237 - 288   | 325 - 2B12<br>326 - 2B12 | 412 - 2A8                | 486 - 289                | 720 - 2A8, 2C1          |  |  |
| 80 - 2A11                      | 166 - 2A11                    | 241 - 286                | 327 - 2A3, 2A10          | 413 - 2B12               | 487 - 289                | 724 - 2B17              |  |  |
| 81 - 2A11                      | 167 - 2A11                    | 242 - 289                | 328 - 282                | 414 - 2B6<br>415 - 2A7   | 488 - 2B14, 2B2          | 725 - 2A7               |  |  |
| 82 - 2A11                      | 168 - 2A6, 2A7                | 247 - 2B17               | 330 - 2A10               | 416 - 2812               | 489 - 289<br>490 - 289   | 726 - 2A8               |  |  |
| 83 - 2A11                      | 169 - 2A6                     | 248 - 2818               | 331 - 2A10               | 417 - 2B18               | 491 - 2B14               | 727 - 289<br>728 - 2A10 |  |  |
| 85 - 2A11                      | 170 - 287                     | 249 - 2B17               | 332 - 2A7                | 418 - 2B18               | 492 - 2B14               | 729 - 289               |  |  |
| 86 - 2A11                      | 171 - 2B10                    | 250 - 2B16               | 333 - 2A10               | 419 - 2B12               | 493 - 2B14               | 731 - 2A14              |  |  |
| 87 - 2A11                      | 172 - 2810                    | 251 - 2B18               | 334 - 2A8                | 420 - 2A13               | 494 - 2B13               | 733 - 2B2               |  |  |
| 88 - 2A11                      | 173 - 2B10                    | 252 - 2B17               | 336 - 2A13               | 421 - 2814               | 495 - 2A11               | 734 - 2813              |  |  |
| 89 - 2A3, 2A11                 | 174 - 2B10                    | 253 - 2B18               | 337 - 2A7                | 422 - 2A9                | 496 - 2B15               | 736 - 2B14              |  |  |
| 90 - 2A11                      | 175 - 2B10                    | 254L - 2B17              | 338 - 2A10               | 423 - 2B18               | 497 · 2B15               | 737 - 2B14              |  |  |
| 91 - 2A12, 2A13,               | 176 - 288                     | 254R - 2B17              | 339 - 2A4, 2A8,          | 424 - 2A10               | 498 - 2A14               | 738 - 2813              |  |  |
| 2B11                           | 177 - 288                     | 255 - 2818               | 2A10                     | 426 - 2B18               | 499 - 2A11               | 739 - 2814              |  |  |
| 92 - 2B7                       | 178 - 287                     | 256 - 2A5, 2A7           | 340 - 2A13               | 427 - 2B18               | 501 · 2B4                | 740 - 2A11              |  |  |
| 93 - 2B2, 2B3,<br>2B10         | 179 - 2B7                     | 257 - 2A13               | 341 - 2A13               | 428 - 2B18               | 502 - 2B2                | 741 - 2A14              |  |  |
| 2B10<br>95 - 2B13              | 180 - 288                     | 258 - 2A16               | 342 - 2A13               | 429 - 2B2, 2B12          | 503 - 2B4                | 742 - 2A14              |  |  |
| 96 - 286                       | 181 - 287                     | 261 - 2A3, 2A10          | 343 - 2A13               | 430 - 2B18               | 504 - 2B4                | 743 - 2A14              |  |  |
| 97 - 286, 287                  | 182 - 2813<br>183 - 282       | 263 - 286                | 344 - 2A8                | 431 - 2B18               | 505 - 2B4                | 745 - 2A7               |  |  |
| 98 - 287                       | 184 - 282                     | 264 - 2B12<br>265 - 2A12 | 345 - 2A8<br>346 - 2A8   | 432 - 2B17               | 506 - 2B4                | 746 - 2A10              |  |  |
|                                | TOT EDE                       | EAD - FUIL               | 010-210                  | 434 - 2B16               | 507 - 2B4                | 747 - 2A10              |  |  |

INDEX

REPLACEMENT HARDWARE Mfg., Inc. 500 West 84 Street, Hialeah, FL 33014

(305) 558-5051 • FAX 305-557-5239 • NATIONAL 800-780-5051

PAGE 7 REV. 9/98

| INDEX                     |                               |                             |                      |                       |                           |                        |  |  |
|---------------------------|-------------------------------|-----------------------------|----------------------|-----------------------|---------------------------|------------------------|--|--|
| PART - PAGE               | PART - PAGE                   | PART - PAGE                 | PART · PAGE          | PART - PAGE           | PART - PAGE               | PART - PAGE            |  |  |
| HWP (BLUE)                | JOL (WHITE)                   | JWO (WHITE)                 | MHH (GREEN)          | MOH (GREEN)           | PDG (TAN)                 | PDH (TAN)              |  |  |
| HUNG WINDOW               | JALOUSIE                      | JALOUSIE                    | MOBILE HOME          | MOBILE HOME           | PATIOR DOOR               | PATIO DOOR             |  |  |
| PARTS                     | OPERATOR LINKS                | WINDOW                      | HINGES               | OPERATOR              | GUIDES                    | LOCKS & HANDLES        |  |  |
| 749 - 2A12                | 15 · 1G4                      | OPERATORS                   | 1 - 8C1              | HANDLES               | 55 - 5B3                  | 47 - 5A2               |  |  |
| 750 - 201                 | 17 - 1G4                      | 2 - 1A1                     | 2 - 8C1              | 2 - 8B1               | 56 - 5B3<br>57 - 5B2      | 48 - 5A2<br>49 - 5A2   |  |  |
| 789 - 2C1                 | INC murrer                    | 3 - 141                     | 3 - 8C1<br>6 - 8C1   | 3 - 8B1<br>5 - 8B1    | 58 - 5B2                  | 50 - 5A10              |  |  |
| 790 - 2B10<br>791 - 2A9   | JWC (WHITE)<br>JALOUSIE CLIPS | 4 - 1A1<br>5 - 1A2          | 0.001                | 6 - 8B1               | 59 - 5B3                  | 51 - 5A9               |  |  |
| 792 - 2813                | & WEDGES                      | 6 - 1A2                     | MHO (GREEN)          | 7 - 8B1               | 61 - 5B3                  | 52 - 5A8               |  |  |
| 793 - 2B13                | 1 - 1G1                       | 7 - 1A2                     | MOBILE HOME          | 8 - 8B1               | 62 - 5B2                  | 54 · 5A9               |  |  |
| 794 - 2B10                | 2 - 103                       | 8 - 1A3                     | OPERATORS            | 9 - 8B1               | 63 - 5B3                  | 55 - 5A2               |  |  |
| 795 - 2B10                | 4 - 1G3                       | 9 - 1A2                     | 2 - 8A2              | 10 - 8B1              | 64 - 5B2                  | 56 - 5A2               |  |  |
| 798 - 2813                | 6 - 1G1                       | 10 - 1A2                    | 3 - 8A2              | 11 - 8B1              | 65 - 5B3                  | 57 - 5A4               |  |  |
| 799 - 2810                | 11 - 1G3                      | 11 - 1A2                    | 4 - 8A2              | 14 - 8B1              | 66 - 5B3                  | 58 - 5A9               |  |  |
| 800 · 2C1                 | 12 - 1G3                      | 12 - 1A2                    | 19 - 8A2             | DDD (TAN)             | 67 - 5B3<br>69 - 5B3      | 59 - 5A4<br>60 - 5A6   |  |  |
| 801 - 2810                | 13 - 1G1                      | 13 - 1A2                    | 21 - 8A2             | PDB (TAN)             | 71 - 5B2                  | 61 - 5A1               |  |  |
| 802 - 2A8                 | 14 - 161                      | 14 - 1A1<br>15 - 1A3        | 22 - 8A2<br>24 - 8A2 | PATIO DOOR<br>BUMPERS | 72 - 5B1                  | 62 - 5A11              |  |  |
| 803 - 2C1<br>809 - 2B10   | 15 - 1G1<br>17 - 1G1          | 16 - 1A3                    | 28 - 8A2             | 2 - 5E3, 7E2          | 74 - 5B1                  | 63 - 5A11              |  |  |
| 810 - 2817                | 18 · 1G1                      | 17 - 144                    | 29 - 8A2             | 5 - 5E3, 7E4          | 75 - 5B1                  | 64 - 5A11              |  |  |
| 815 - 2A14                | 19 - 1G1                      | 21 - 1A2                    | 30 - 8A1             | 6 - 5E3               | 76 - 5B1                  | 65 - 5A11              |  |  |
| 816 - 2A14                | 21 - 1G1                      | 22 · 1A1                    | 40 - 8A1             | 7 - 5E4               | 77 - 5B1                  | 66 - 5A11              |  |  |
| 817 · 2A14                | 22 · 1G1                      | 23 · 1A3                    | 45 - 8A1             | 8 - 5E3               | 78 - 5B1                  | 67 - 5A2               |  |  |
| 818 - 2A14                | 23 · 1G1                      | 26 · 1A2                    | 50 - 8A1             | 10 - 5E4              | 79 - 5B1                  | 68 · 5A2               |  |  |
| 821 - 2C1                 | 24 · 1G1                      | 28 · 1A4                    | 51 - 8A1             | 12 - 5E3, 7E4         | 80 - 581                  | 69 - 5E2               |  |  |
| 824 - 2A9                 | 25 · 1G1                      | 34 - 1A1                    | 61 - 8A1             | 13 - 5E3, 7E4         | 81 - 581                  | 70 - 5A10              |  |  |
| 829 - 201                 | 27 · 1G3                      | 35 - 1A3                    | 62 - 8A1             | 14 - 5E3              | 82 - 581                  | 71 - 5A10              |  |  |
| 831 - 201                 | 28 · 1G1                      | 36 - 1A4                    | 65 - 8A1             | 15 - 5E4              | 83 - 581                  | 72 - 5A10              |  |  |
| 832 - 2A10                | 30 - 1G3                      | 37 - 1A1                    | 66 - 8A1             | 16 - 5E3              | 84 - 581                  | 73 - 5A4<br>74 - 5A9   |  |  |
| 833 - 2B17, 2B19          | 31 - 1G3                      | 39 - 1A4                    | 67 - 8A1             | 17 - 5E4              | 85 - 581<br>86 - 581      | 77 - 5E4               |  |  |
| 835 - 2A10                | 32 - 161                      | 42 - 1A3                    | 68 - 8A1<br>70 - 8A1 | 20 - 5E3<br>21 - 5E3  | 87 - 5E4                  | 80 - 5A11              |  |  |
| 840 - 2B18<br>842 - 2B17  | 33 - 1G3<br>36 - 1G3          | 46 - 1A3<br>47 - 1A4        | 94 - 8A2             | 22 - 5E3              | 07-014                    | 81 - 5A3               |  |  |
| 842 - 2B17<br>848 - 2A8   | 37 - 161                      | 48 - 144                    | 99 - 8A2             | 30 - 5E3              | PDH (TAN)                 | 82 - 5A2               |  |  |
| 849 - 2B17, 2B19          | 40 - 1G3                      | 55 - 1A3                    | 00-0/12              | 32 - 5E3              | PATIO DOOR                | 84 - 5A5               |  |  |
| 863 - 286                 | 41 - 163                      | 58 - 1A5                    | MHT (GREEN)          |                       | LOCKS & HANDLES           | 85 - 5A4               |  |  |
| 864 - 2A14                | 45 - 1G3                      | 59 - 1A5                    | MOBILE HOME          | PDG (TAN)             | 2 - 5A8                   | 87 - 5A4               |  |  |
| 865 - 2A10                | 46 - 1G2                      | 60 - 1A5                    | TORQUE BAR           | PATIO DOOR            | 4 - 5A10                  | 88 - 5A3               |  |  |
| 869 - 2B17                | 47 - 1G3                      | 62 - 1A5                    | BEARINGS             | GUIDES                | 5 - 5A10                  | 90 - 5E4               |  |  |
| 870 - 2A7                 | 48 - 1G3                      | 64 - 1A1, 1A5               | 1 - 8C1              | 3 - 582               | 6 - 5A2                   | 91 - 5A3               |  |  |
| 871 - 2A7, 2A15           | 52 - 1G2                      | 72 - 1A1                    | 2 - 8C1              | 4 - 582               | 7 - 5A2                   | 93 - 5A7               |  |  |
| 872 - 2A7, 2A15           | 53 - 1G2                      | 500 - 1A6                   | 3 - 801              | 8 - 582               | 8 - 5A1                   | 94 - 5A3               |  |  |
| 873 - 2A14                | 55 - 1G2                      | 501 - 1A3, 1A6              | 4 - 801              | 10 - 582              | 9 - 5A1                   | 95 - 5A10              |  |  |
| 874 - 2A14                | 56 - 1G3                      | 502 - 1A3, 1A6              | 7 - 401              | 11 - 5B2              | 10 - 5A2                  | 98 - 5A3<br>99 - 5A10  |  |  |
| 876L · 2817               | 57 - 1G2                      | 503 - 1A6                   | 9 - 801              | 12 - 582<br>13 - 582  | 11 - 5A1<br>12 - 5A5      | 101 - 5A10             |  |  |
| 877R - 2B17<br>881 - 2A14 | 58 - 1G2<br>61 - 1G2          | 504 - 1A6<br>506 - 1A3      | 11 - 8C1<br>13 - 8C1 | 20 - 5B2              | 13 - 5A2                  | 102 - 5A4              |  |  |
| 882 - 2B18                | 65 - 1G2                      | 000-140                     | 18 - 8C1             | 21 - 5B2              | 14 - 5A2                  | 103 - 5A4              |  |  |
| 883 - 2B15                | 67 - 1G2                      | MDH (PINK)                  | 19 - 8C1             | 23 - 5B2              | 16 - 5A2                  | 106 - 5A3              |  |  |
| 000 2010                  | 68 - 1G2                      | SECURITY                    | 100 - 8C1            | 24 - 5B3              | 17 - 5A10                 | 109 - 5A7, 5A8         |  |  |
| JOL (WHITE)               | 69 - 1G2                      | DOOR                        | 101 - 8C1            | 25 - 5B3              | 21 - 5A9                  | 110 - 5A3              |  |  |
| JALOUSIE                  | 70 · 1G2                      | ACCESSORIES                 | 102 - 8C1            | 26 - 5B3              | 22 - 5A9                  | 113 - 5A3              |  |  |
| <b>OPERATOR LINKS</b>     | 71 · 1G2                      | 200 - 911                   | 201 - 8C1            | 27 - 5B3              | 23 - 5A7                  | 118 - 5A4              |  |  |
| 1 - 1G4                   | 72 · 1G2                      | 201 - 911                   |                      | 29 - 5B2              | 24 - 5A7                  | 119 - 5A7              |  |  |
| 2 - 1G4                   | 73 - 1G2                      | 202 - 911                   | MOE (GREEN)          | 30 - 5B3              | 25 - 5A7                  | 120 - 5A4              |  |  |
| 3 - 1G4                   | 74 - 1G2                      | 203 - 911                   | MOBILE HOME          | 31 - 583              | 26 - 5A9                  | 122 - 5A7              |  |  |
| 4 - 164                   | 75 - 1G2                      | 204 - 911                   | OPERATOR             | 32 - 582              | 29 - 5A7                  | 124 - 5A3              |  |  |
| 5 - 1G4                   | 76 - 1G2                      | 205 - 911                   | EXTENSIONS           | 38 · 5B1              | 30 - 5A1, 5A10            | 128 - 5A7<br>133 - 5A4 |  |  |
| 6 - 1G4                   | 77 - 1G1                      | 206 - 912                   | 2 - 881              | 39 - 5B2              | 32 - 5A2<br>33 - 5A2, 5A5 | 134 - 5A4              |  |  |
| 7 - 1G4                   | 98 - 1G1                      | 211 - 9A3, 9I2              | 4 - 8B1              | 41 - 5B3<br>43 - 5B3  | 34 - 5A5                  | 135 - 5A10             |  |  |
| 8 - 1G4<br>9 - 1G4        | JWO (WHITE)                   | 213 - 9A3, 9l2<br>214 - 9l2 | MOH (GREEN)          | 48 - 5B3              | 40 - 5A10                 | 136 - 5A5              |  |  |
| 10 - 164                  | JALOUSIE                      | 301 - 911                   | MOBILE HOME          | 50 - 5B2              | 41 - 5A2                  | 137 - 5A3              |  |  |
| 11 - 164                  |                               |                             |                      | 51 - 5B3              | 42 - 5A9                  | 138 - 5A3              |  |  |
|                           | WINDOW                        | 302 * 912                   | OPERATOR             | 01-000                | 46 - 0/10                 | 100 - 010              |  |  |
| 12 - 1G4                  | WINDOW<br>OPERATORS           | 302 - 912<br>350 - 912      | OPERATOR             | 53 - 5B3              | 44 - 5A2                  | 139 - 5A7<br>140 - 5A4 |  |  |