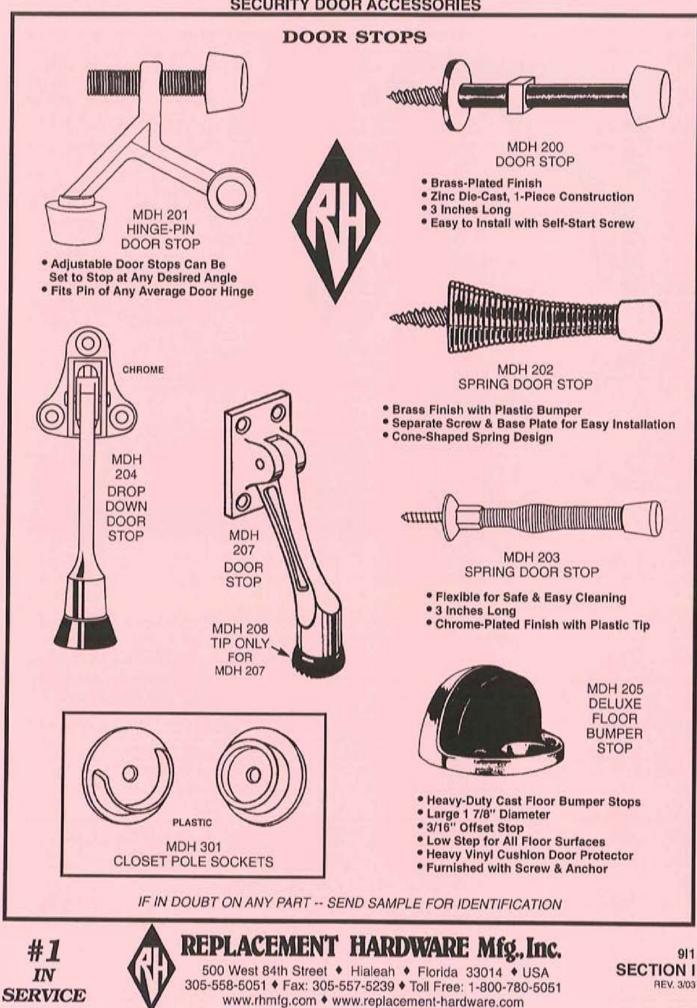

w.rhmfg.com + www.replacement-hardware.com #1 IN SERVICE

#### **CABINET HARDWARE**



#### CABINET HARDWARE



**DSG 202** SELF-CLOSING HINGE 3/8" OFFSET





**DSG 800** SHADE BRACKETS



**DSG 400** KNOB 1 1/2" DIAM.



**DSG 203** WRAP-AROUND HINGE

Ø

**DSG 201** 

HINGE



**DSG 200** SELF-CLOSING HINGE





DSG 402 DECORATIVE KNOB 1 3/8" DIAM.



DSG 403 H.D. KNOB 1 7/16" DIAM.



**DSG 401** ROUND KNOB 1 1/4" DIAM.

IF IN DOUBT ON ANY PART -- SEND SAMPLE FOR IDENTIFICATION. WE ARE CONSTANTLY ADDING ADDITIONAL ITEMS TO SERVE YOU BETTER.

9G4 SECTION G REV. 4/99



**REPLACEMENT HARDWARE Mfg., Inc.** 



500 West 84 Street, Hialeah, FL 33014 (305) 558-5051 • FAX 305-557-5239 • NATIONAL 800-780-5051 9H1 SECTION H REV. 4/99

#### SNAP-IN GLAZING BEAD



#### SECURITY DOOR ACCESSORIES



DOOR STOPS

#### SECURITY DOOR ACCESSORIES