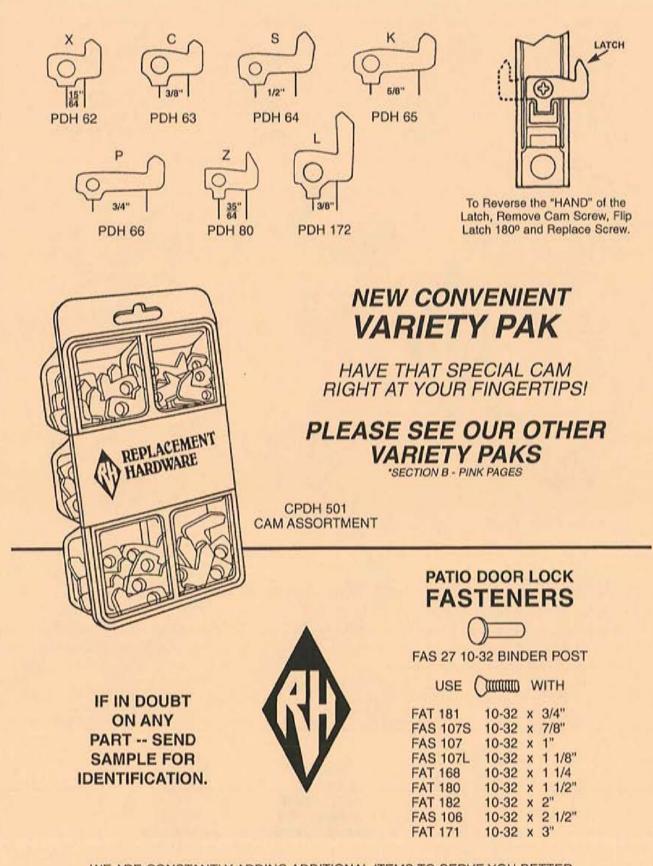

**REPLACEMENT HARDWARE Mfg., Inc.** 

500 West 84 Street, Hialeah, FL 33014 (305) 558-5051 • FAX 305-557-5239 • NATIONAL 800-780-5051

| INDEX                          |                               |                          |                          |                          |                          |                         |  |  |
|--------------------------------|-------------------------------|--------------------------|--------------------------|--------------------------|--------------------------|-------------------------|--|--|
| PART - PAGE                    | PART - PAGE                   | PART - PAGE              | PART - PAGE              | PART - PAGE              | PART - PAGE              | PART - PAGE             |  |  |
| HWP (BLUE)                     | HWP (BLUE)                    | HWP (BLUE)               | HWP (BLUE)               | HWP (BLUE)               | HWP (BLUE)               | HWP (BLUE)              |  |  |
| HUNG WINDOW                    | HUNG WINDOW                   | HUNG WINDOW              | HUNG WINDOW              | HUNG WINDOW              | HUNG WINDOW              | HUNG WINDOW             |  |  |
| PARTS                          | PARTS                         | PARTS                    | PARTS                    | PARTS                    | PARTS                    | PARTS                   |  |  |
| 28 - 2B8                       | 99 - 2A12                     | 184M - 2B2               | 266 - 2A4, 2A10          | 347 - 2B11               | 435 - 2A8                | 508 - 2B4               |  |  |
| 29 - 2A11                      | 100 - 2A11                    | 185 - 2B2                | 267 - 2A13               | 348 - 2812               | 436 - 2B15               | 509 - 2B4               |  |  |
| 30 - 287                       | 101 - 2A12                    | 186 - 2B11               | 271 - 2B2                | 349 - 2A7                | 437 - 2B11               | 510 - 2B4               |  |  |
| 31 - 287                       | 102 - 2A5, 2A6                | 187 - 2B10               | 272 - 2A7                | 350 - 2A2, 2A7           | 439 - 2811               | 511 - 2A6               |  |  |
| 32 - 2A6                       | 103 - 2A2, 2A7                | 188 - 2B10               | 274 - 2A14               | 351 - 2815               | 440 - 2A11               | 512 - 2B4               |  |  |
| 33 - 2A12<br>34 - 2A12         | 104 - 2B7<br>105 - 2B7        | 190 - 2B10               | 276 · 282                | 358 - 2A9                | 442 - 2A4, 2A7           | 513 - 2B4               |  |  |
| 35 - 2A12                      | 106 - 2B7                     | 191 - 2B10<br>193 - 2A2  | 277 · 2B2<br>279 · 2A7   | 360 - 2A9                | 443 - 2A8                | 514 - 2B4               |  |  |
| 36 - 2A12                      | 107 - 2B7                     | 194 - 2A2, 2A15          | 280 - 2A13               | 361 - 2A9<br>362 - 2A9   | 444 - 2A13<br>445 - 2A12 | 515 - 2B2               |  |  |
| 37 - 287                       | 108 - 2B7                     | 195 - 2B17               | 282 - 2811               | 363 - 2A11               | 446 - 2B1                | 516 - 284<br>517 - 2A6  |  |  |
| 38 - 2B7                       | 109 - 2A6                     | 196 - 2B18               | 283 - 2A10               | 366 - 2811               | 447 - 281                | 518 - 285               |  |  |
| 39 - 2B7                       | 110 - 2A6                     | 197 · 2B17               | 286 - 2A8, 2C1           | 367 - 2A7                | 448 - 2A13               | 520 - 285               |  |  |
| 40 - 2B7                       | 111 - 2A6                     | 198 - 2B17               | 287 - 2812               | 368 - 2C1                | 449 - 2811, 2812         | 523 - 285               |  |  |
| 43 - 2A12                      | 112 - 2A10                    | 199 · 2B18               | 288 - 2812               | 369 - 2A10               | 450 - 2811, 2812         | 524 - 285               |  |  |
| 44 - 2A12                      | 114 - 2A6                     | 200 - 2B18               | 289 · 2B12               | 370 - 2A10               | 451 - 287                | 525 - 2B5               |  |  |
| 45 - 2A6                       | 115 - 2A12                    | 201 - 2B16               | 294 - 2B12               | 371 - 286                | 452 - 286                | 526 - 285               |  |  |
| 47 - 2A13, 2B11                | 116 - 2A11                    | 203 - 2B11               | 296 - 2A13               | 372 - 286                | 453 - 2B6                | 527 - 2B5               |  |  |
| 48 - 2B10                      | 117 - 2A11                    | 204 - 2B11               | 298 - 2A9                | 375 - 282                | 454 - 2A16               | 528 - 2A16              |  |  |
| 49 - 2A6                       | 119 - 288                     | 205 - 2A11               | 299 - 2A9                | 376 - 2B15               | 455 - 2812               | 529 - 2B5               |  |  |
| 50 - 2A6                       | 120 - 282                     | 206 - 2B2                | 300 - 2A9                | 377 - 2A7                | 456 - 2B12               | 532 - 285               |  |  |
| 51 - 283, 2810,                | 121 - 282                     | 207 - 2B2                | 301 - 2A9                | 378 - 2B15               | 457 - 2811               | 533 - 285               |  |  |
| 2816                           | 122 - 2810                    | 208 - 2B11               | 302 - 2A9                | 379 - 2B15               | 458 - 2B2, 2B14          | 534 - 285               |  |  |
| 52 - 287<br>54 - 2A12          | 125 - 2A11<br>126 - 2A5, 2A11 | 209 - 2B13               | 303 - 2A9                | 380 - 2815               | 459 - 2B15               | 546 - 283               |  |  |
| 55 - 2A12                      | 130 - 2B10                    | 210 - 2B18<br>211 - 2B17 | 304 - 2A9                | 381 - 2815               | 466 - 289                | 547 - 2B3               |  |  |
| 56 - 2B6                       | 135 - 2A7                     | 212 - 2B16               | 305 - 2A9<br>306 - 2A8   | 382 - 2A6, 2A7           | 467 - 289                | 560 - 2B4               |  |  |
| 57 - 2B6                       | 136 - 2810                    | 214 - 2B13               | 308 - 286                | 383 - 2A15               | 468 - 2A7                | 561 - 283               |  |  |
| 58 - 2B7                       | 137 - 2A12                    | 215 - 2A10               | 309 - 2A10               | 384 - 2B12<br>387 - 2B11 | 469 - 2814<br>470 - 2A12 | 562 - 285<br>700 - 2C1  |  |  |
| 59 · 2A6                       | 140 - 2B7                     | 216 - 2A10               | 310 - 2811               | 390 - 2A7                | 473 - 2B18               | 701 - 288               |  |  |
| 60 - 2A11                      | 141 - 2813                    | 217 - 2B10, 2B11         | 311 - 2815               | 392 - 2A4, 2A7           | 474 - 2B18               | 702 - 288               |  |  |
| 62 · 2A6                       | 142 - 2813                    | 220 - 2A12               | 312 - 2A7                | 393 - 2A7                | 475L - 2B18              | 703 - 2A10              |  |  |
| 63 - 2B8                       | 143 - 2813                    | 221 - 2A8, 2C1           | 313 · 2A4, 2A7           | 394 - 2A6, 2A7           | 475R - 2B18              | 704 - 2814              |  |  |
| 64 - 2A12                      | 144 - 287                     | 223 - 2A6, 2A7           | 314 - 282, 2812          | 396 - 2A7                | 476 - 2A14               | 705 - 2B8               |  |  |
| 65 - 2A12                      | 145 - 2B17                    | 224 - 2810               | 315 - 2A10               | 397 · 2A7                | 477 - 2B14               | 706 - 2B11, 2B13        |  |  |
| 66 - 2A12                      | 146 - 2B17                    | 225 - 2810               | 316 - 2B12               | 401 - 2A7                | 478 - 2B14               | 708 - 2B17              |  |  |
| 68 - 2A12                      | 147 - 2B13                    | 226 - 2813               | 317 - 2B6                | 403 - 2812               | 479 - 2814               | 709 - 2B8               |  |  |
| 69 - 2A12                      | 150 - 2817                    | 230 - 2A16               | 318 - 2B6                | 404 - 2817               | 480 - 2A12               | 711 - 2A12              |  |  |
| 71 - 2A12                      | 151 - 2B17                    | 231 - 2A16               | 319 - 2A8                | 405 - 2811               | 481 - 2814               | 712 - 2B18              |  |  |
| 74 - 2A11                      | 156 - 2B10                    | 232 - 2B2                | 321 - 2A10               | 406 · 2B6                | 482 - 289                | 713 - 2A11              |  |  |
| 75 - 2A5, 2A6                  | 159 · 2B10                    | 233 - 286                | 322 - 2B6                | 408 - 2B11               | 483 - 289                | 714 - 2A12              |  |  |
| 76 - 2A6                       | 161 - 2B15                    | 234 - 2A13               | 323 - 2A13               | 409 - 2B17               | 484 - 289                | 718 - 2B14              |  |  |
| 77 - 2A3, 2A6<br>78 - 2A6, 2B2 | 162 - 2B10<br>163 - 2B10      | 235 - 286                | 324 - 286                | 410 - 2A10               | 485 - 289                | 719 - 288               |  |  |
| 79 - 2A11                      | 165 - 2A11                    | 236 - 288<br>237 - 288   | 325 - 2B12<br>326 - 2B12 | 412 - 2A8                | 486 - 289                | 720 - 2A8, 2C1          |  |  |
| 80 - 2A11                      | 166 - 2A11                    | 241 - 286                | 327 - 2A3, 2A10          | 413 - 2B12               | 487 - 289                | 724 - 2B17              |  |  |
| 81 - 2A11                      | 167 - 2A11                    | 242 - 289                | 328 - 282                | 414 - 2B6<br>415 - 2A7   | 488 - 2B14, 2B2          | 725 - 2A7               |  |  |
| 82 - 2A11                      | 168 - 2A6, 2A7                | 247 - 2B17               | 330 - 2A10               | 416 - 2812               | 489 - 289<br>490 - 289   | 726 - 2A8               |  |  |
| 83 - 2A11                      | 169 - 2A6                     | 248 - 2818               | 331 - 2A10               | 417 - 2B18               | 491 - 2B14               | 727 - 289<br>728 - 2A10 |  |  |
| 85 - 2A11                      | 170 - 287                     | 249 - 2B17               | 332 - 2A7                | 418 - 2B18               | 492 - 2B14               | 729 - 289               |  |  |
| 86 - 2A11                      | 171 - 2B10                    | 250 - 2B16               | 333 - 2A10               | 419 - 2B12               | 493 - 2B14               | 731 - 2A14              |  |  |
| 87 - 2A11                      | 172 - 2810                    | 251 - 2B18               | 334 - 2A8                | 420 - 2A13               | 494 - 2B13               | 733 - 2B2               |  |  |
| 88 - 2A11                      | 173 - 2B10                    | 252 - 2B17               | 336 - 2A13               | 421 - 2814               | 495 - 2A11               | 734 - 2813              |  |  |
| 89 - 2A3, 2A11                 | 174 - 2B10                    | 253 - 2B18               | 337 - 2A7                | 422 - 2A9                | 496 - 2B15               | 736 - 2B14              |  |  |
| 90 - 2A11                      | 175 - 2B10                    | 254L - 2B17              | 338 - 2A10               | 423 - 2B18               | 497 · 2B15               | 737 - 2B14              |  |  |
| 91 - 2A12, 2A13,               | 176 - 288                     | 254R - 2B17              | 339 - 2A4, 2A8,          | 424 - 2A10               | 498 - 2A14               | 738 - 2813              |  |  |
| 2B11                           | 177 - 288                     | 255 - 2818               | 2A10                     | 426 - 2B18               | 499 - 2A11               | 739 - 2814              |  |  |
| 92 - 2B7                       | 178 - 287                     | 256 - 2A5, 2A7           | 340 - 2A13               | 427 - 2B18               | 501 · 2B4                | 740 - 2A11              |  |  |
| 93 - 2B2, 2B3,<br>2B10         | 179 - 2B7                     | 257 - 2A13               | 341 - 2A13               | 428 - 2B18               | 502 - 2B2                | 741 - 2A14              |  |  |
| 2B10<br>95 - 2B13              | 180 - 288                     | 258 - 2A16               | 342 - 2A13               | 429 - 2B2, 2B12          | 503 - 2B4                | 742 - 2A14              |  |  |
| 96 - 286                       | 181 - 287                     | 261 - 2A3, 2A10          | 343 - 2A13               | 430 - 2B18               | 504 - 2B4                | 743 - 2A14              |  |  |
| 97 - 286, 287                  | 182 - 2813<br>183 - 282       | 263 - 286                | 344 - 2A8                | 431 - 2B18               | 505 - 2B4                | 745 - 2A7               |  |  |
| 98 - 287                       | 184 - 282                     | 264 - 2B12<br>265 - 2A12 | 345 - 2A8<br>346 - 2A8   | 432 - 2B17               | 506 - 2B4                | 746 - 2A10              |  |  |
|                                | TOT EDE                       | EAD - FUIL               | 010-210                  | 434 - 2B16               | 507 - 2B4                | 747 - 2A10              |  |  |