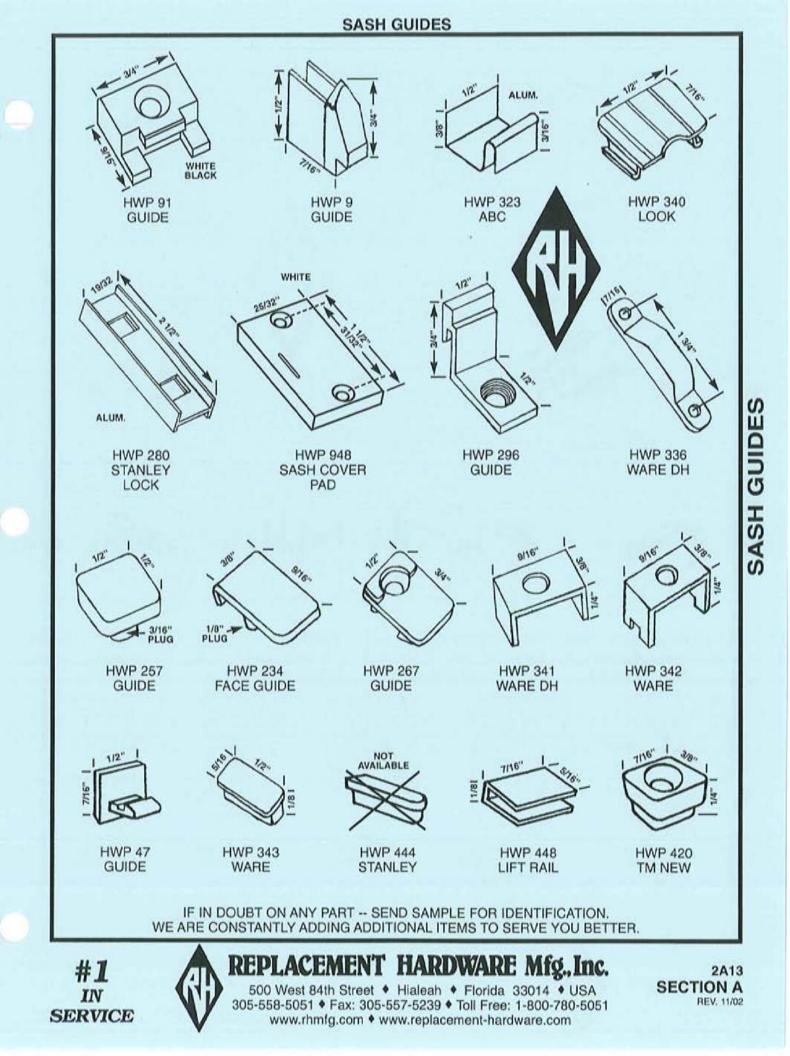

ICE HUNG WINDOW SYSTEMS

# 3/8" SPIRAL (TUBE) NON-TILT BALANCES WITH ENDS ATTACHED



#1 IN SERVICE



**REPLACEMENT HARDWARE Mfg., Inc.** 500 West 84th Street • Hialeah • Florida 33014 • USA 305-558-5051 • Fax: 305-557-5239 • Toll Free: 1-800-780-5051

www.rhmfg.com + www.replacement-hardware.com

2A5 SECTION A REV. 4/02

HUNG WINDOW SYSTEMS

## **BALANCE ACCESSORIES**



**BALANCE ACCESSORIES** 



**BALANCE ACCESSORIES** 

TILT BALANCE



TILT BALANCE

TIL

## TILT BALANCE ACCESSORIES



TILT BALANCE ACCESSORIES



ACCESSORIES

HUNG WINDOW GUIDES



IN SERVICE

500 West 84th Street + Hialeah + Florida 33014 + USA 305-558-5051 • Fax: 305-557-5239 • Toll Free: 1-800-780-5051 www.rhmfg.com • www.replacement-hardware.com

2A11 SECTION A REV. 11/02

HUNG WINDOW GUIDES



HUNG WINDOW GUIDES









V.E. ANDERSON WINDOW





HUNG WINDOW PARTS

### 3/8" HUNG WINDOW B&T BALANCES & PARTS



& PARTS 3/8" HUNG WINDOW B&T BALANCES



HUNG WINDOW BALANCES & PARTS





So B 5/8" FOR ETS S END CEMENT A REPI



#1 IN SERVICE

**HWP 863** 

CAPITAL

**HWP 308** 

500 West 84th Street ♦ Hialeah ♦ Florida 33014 ♦ USA 305-558-5051 ♦ Fax: 305-557-5239 ♦ Toll Free: 1-800-780-5051 www.rhmfg.com ♦ www.replacement-hardware.com

**HWP 241** 

CAPITAL

**REPLACEMENT HARDWARE Mfg., Inc.** 

**HWP 318** 

ACORN

5/8" B & T BALANCE PARTS

**HWP 233** 

**GENERAL BRONZE** 

**2B6** 

REV. 11/02

**SECTION 6** 

5/8" B & T BALANCE TOPS



TOPS BALANCE -80 B 5/8"



**BALANCE BOTTOMS** F 00 8 5/8"

**2B8** SECTION B REV. 11/02

305-558-5051 + Fax: 305-557-5239 + Toll Free: 1-800-780-5051 www.rhmfg.com •