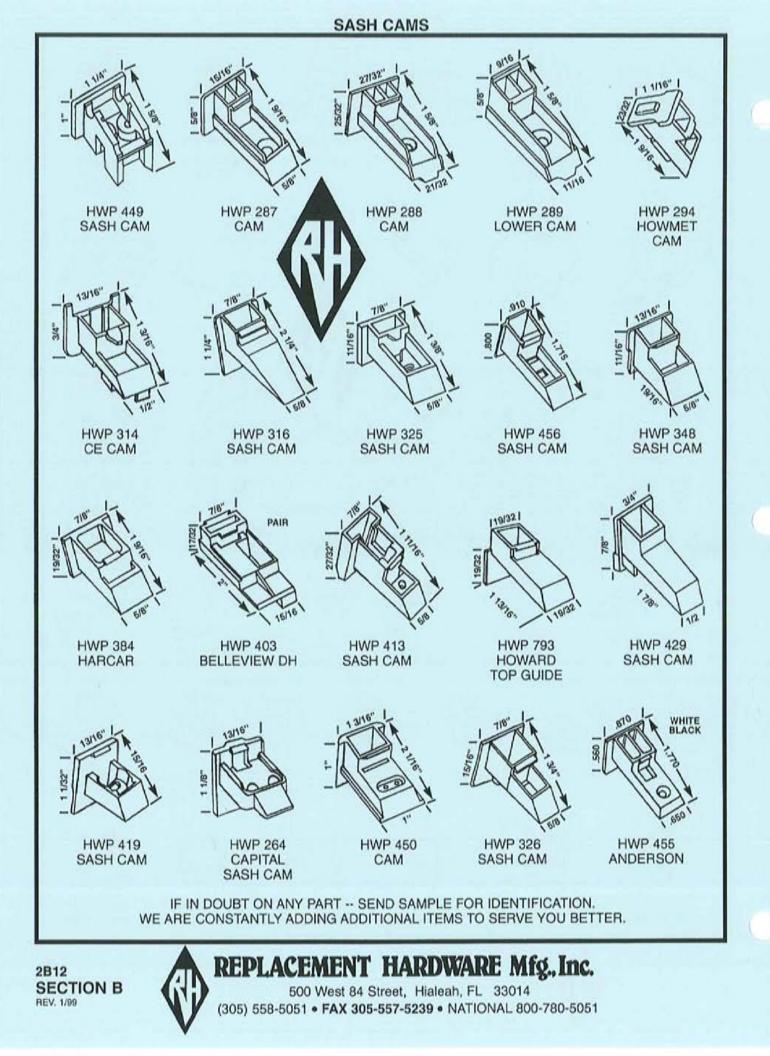

**REPLACEMENT HARDWARE Mfg., Inc.** 

500 West 84 Street, Hialeah, FL 33014 (305) 558-5051 • FAX 305-557-5239 • NATIONAL 800-780-5051

| INDEX                          |                               |                          |                          |                          |                          |                         |  |  |
|--------------------------------|-------------------------------|--------------------------|--------------------------|--------------------------|--------------------------|-------------------------|--|--|
| PART - PAGE                    | PART - PAGE                   | PART - PAGE              | PART - PAGE              | PART - PAGE              | PART - PAGE              | PART - PAGE             |  |  |
| HWP (BLUE)                     | HWP (BLUE)                    | HWP (BLUE)               | HWP (BLUE)               | HWP (BLUE)               | HWP (BLUE)               | HWP (BLUE)              |  |  |
| HUNG WINDOW                    | HUNG WINDOW                   | HUNG WINDOW              | HUNG WINDOW              | HUNG WINDOW              | HUNG WINDOW              | HUNG WINDOW             |  |  |
| PARTS                          | PARTS                         | PARTS                    | PARTS                    | PARTS                    | PARTS                    | PARTS                   |  |  |
| 28 - 2B8                       | 99 - 2A12                     | 184M - 2B2               | 266 - 2A4, 2A10          | 347 - 2B11               | 435 - 2A8                | 508 - 2B4               |  |  |
| 29 - 2A11                      | 100 - 2A11                    | 185 - 2B2                | 267 - 2A13               | 348 - 2812               | 436 - 2B15               | 509 - 2B4               |  |  |
| 30 - 287                       | 101 - 2A12                    | 186 - 2B11               | 271 - 2B2                | 349 - 2A7                | 437 - 2B11               | 510 - 2B4               |  |  |
| 31 - 287                       | 102 - 2A5, 2A6                | 187 - 2B10               | 272 - 2A7                | 350 - 2A2, 2A7           | 439 - 2811               | 511 - 2A6               |  |  |
| 32 - 2A6                       | 103 - 2A2, 2A7                | 188 - 2B10               | 274 - 2A14               | 351 - 2815               | 440 - 2A11               | 512 - 2B4               |  |  |
| 33 - 2A12<br>34 - 2A12         | 104 - 2B7<br>105 - 2B7        | 190 - 2B10               | 276 · 282                | 358 - 2A9                | 442 - 2A4, 2A7           | 513 - 2B4               |  |  |
| 35 - 2A12                      | 106 - 2B7                     | 191 - 2B10<br>193 - 2A2  | 277 · 2B2<br>279 · 2A7   | 360 - 2A9                | 443 - 2A8                | 514 - 2B4               |  |  |
| 36 - 2A12                      | 107 - 2B7                     | 194 - 2A2, 2A15          | 280 - 2A13               | 361 - 2A9<br>362 - 2A9   | 444 - 2A13<br>445 - 2A12 | 515 - 2B2               |  |  |
| 37 - 287                       | 108 - 2B7                     | 195 - 2B17               | 282 - 2811               | 363 - 2A11               | 446 - 2B1                | 516 - 284<br>517 - 2A6  |  |  |
| 38 - 2B7                       | 109 - 2A6                     | 196 - 2B18               | 283 - 2A10               | 366 - 2811               | 447 - 281                | 518 - 285               |  |  |
| 39 - 2B7                       | 110 - 2A6                     | 197 · 2B17               | 286 - 2A8, 2C1           | 367 - 2A7                | 448 - 2A13               | 520 - 285               |  |  |
| 40 - 2B7                       | 111 - 2A6                     | 198 - 2B17               | 287 - 2812               | 368 - 2C1                | 449 - 2811, 2812         | 523 - 285               |  |  |
| 43 - 2A12                      | 112 - 2A10                    | 199 · 2B18               | 288 - 2812               | 369 - 2A10               | 450 - 2811, 2812         | 524 - 285               |  |  |
| 44 - 2A12                      | 114 - 2A6                     | 200 - 2B18               | 289 · 2B12               | 370 - 2A10               | 451 - 287                | 525 - 2B5               |  |  |
| 45 - 2A6                       | 115 - 2A12                    | 201 - 2B16               | 294 - 2B12               | 371 - 286                | 452 - 286                | 526 - 285               |  |  |
| 47 - 2A13, 2B11                | 116 - 2A11                    | 203 - 2B11               | 296 - 2A13               | 372 - 286                | 453 - 2B6                | 527 - 2B5               |  |  |
| 48 - 2B10                      | 117 - 2A11                    | 204 - 2B11               | 298 - 2A9                | 375 - 282                | 454 - 2A16               | 528 - 2A16              |  |  |
| 49 - 2A6                       | 119 - 288                     | 205 - 2A11               | 299 - 2A9                | 376 - 2B15               | 455 - 2812               | 529 - 2B5               |  |  |
| 50 - 2A6                       | 120 - 282                     | 206 - 2B2                | 300 - 2A9                | 377 - 2A7                | 456 - 2B12               | 532 - 285               |  |  |
| 51 - 283, 2810,                | 121 - 282                     | 207 - 2B2                | 301 - 2A9                | 378 - 2B15               | 457 - 2811               | 533 - 285               |  |  |
| 2816                           | 122 - 2810                    | 208 - 2B11               | 302 - 2A9                | 379 - 2B15               | 458 - 2B2, 2B14          | 534 - 285               |  |  |
| 52 - 287<br>54 - 2A12          | 125 - 2A11<br>126 - 2A5, 2A11 | 209 - 2B13               | 303 - 2A9                | 380 - 2815               | 459 - 2B15               | 546 - 283               |  |  |
| 55 - 2A12                      | 130 - 2B10                    | 210 - 2B18<br>211 - 2B17 | 304 - 2A9                | 381 - 2815               | 466 - 289                | 547 - 2B3               |  |  |
| 56 - 2B6                       | 135 - 2A7                     | 212 - 2B16               | 305 - 2A9<br>306 - 2A8   | 382 - 2A6, 2A7           | 467 - 289                | 560 - 2B4               |  |  |
| 57 - 2B6                       | 136 - 2810                    | 214 - 2B13               | 308 - 286                | 383 - 2A15               | 468 - 2A7                | 561 - 283               |  |  |
| 58 - 2B7                       | 137 - 2A12                    | 215 - 2A10               | 309 - 2A10               | 384 - 2B12<br>387 - 2B11 | 469 - 2814<br>470 - 2A12 | 562 - 285<br>700 - 2C1  |  |  |
| 59 · 2A6                       | 140 - 2B7                     | 216 - 2A10               | 310 - 2811               | 390 - 2A7                | 473 - 2B18               | 701 - 288               |  |  |
| 60 - 2A11                      | 141 - 2813                    | 217 - 2B10, 2B11         | 311 - 2815               | 392 - 2A4, 2A7           | 474 - 2B18               | 702 - 288               |  |  |
| 62 · 2A6                       | 142 - 2813                    | 220 - 2A12               | 312 - 2A7                | 393 - 2A7                | 475L - 2B18              | 703 - 2A10              |  |  |
| 63 - 2B8                       | 143 - 2813                    | 221 - 2A8, 2C1           | 313 · 2A4, 2A7           | 394 - 2A6, 2A7           | 475R - 2B18              | 704 - 2814              |  |  |
| 64 - 2A12                      | 144 - 287                     | 223 - 2A6, 2A7           | 314 - 282, 2812          | 396 - 2A7                | 476 - 2A14               | 705 - 2B8               |  |  |
| 65 - 2A12                      | 145 - 2B17                    | 224 - 2810               | 315 - 2A10               | 397 · 2A7                | 477 - 2B14               | 706 - 2B11, 2B13        |  |  |
| 66 - 2A12                      | 146 - 2B17                    | 225 - 2810               | 316 - 2B12               | 401 - 2A7                | 478 - 2B14               | 708 - 2B17              |  |  |
| 68 - 2A12                      | 147 - 2B13                    | 226 - 2813               | 317 - 2B6                | 403 - 2812               | 479 - 2814               | 709 - 2B8               |  |  |
| 69 - 2A12                      | 150 - 2817                    | 230 - 2A16               | 318 - 2B6                | 404 - 2817               | 480 - 2A12               | 711 - 2A12              |  |  |
| 71 - 2A12                      | 151 - 2B17                    | 231 - 2A16               | 319 - 2A8                | 405 - 2811               | 481 - 2814               | 712 - 2B18              |  |  |
| 74 - 2A11                      | 156 - 2B10                    | 232 - 2B2                | 321 - 2A10               | 406 · 2B6                | 482 - 289                | 713 - 2A11              |  |  |
| 75 - 2A5, 2A6                  | 159 · 2B10                    | 233 - 286                | 322 - 2B6                | 408 - 2B11               | 483 - 289                | 714 - 2A12              |  |  |
| 76 - 2A6                       | 161 - 2B15                    | 234 - 2A13               | 323 - 2A13               | 409 - 2B17               | 484 - 289                | 718 - 2B14              |  |  |
| 77 - 2A3, 2A6<br>78 - 2A6, 2B2 | 162 - 2B10<br>163 - 2B10      | 235 - 286                | 324 - 286                | 410 - 2A10               | 485 - 289                | 719 - 288               |  |  |
| 79 - 2A11                      | 165 - 2A11                    | 236 - 288<br>237 - 288   | 325 - 2B12<br>326 - 2B12 | 412 - 2A8                | 486 - 289                | 720 - 2A8, 2C1          |  |  |
| 80 - 2A11                      | 166 - 2A11                    | 241 - 286                | 327 - 2A3, 2A10          | 413 - 2B12               | 487 - 289                | 724 - 2B17              |  |  |
| 81 - 2A11                      | 167 - 2A11                    | 242 - 289                | 328 - 282                | 414 - 2B6<br>415 - 2A7   | 488 - 2B14, 2B2          | 725 - 2A7               |  |  |
| 82 - 2A11                      | 168 - 2A6, 2A7                | 247 - 2B17               | 330 - 2A10               | 416 - 2812               | 489 - 289<br>490 - 289   | 726 - 2A8               |  |  |
| 83 - 2A11                      | 169 - 2A6                     | 248 - 2818               | 331 - 2A10               | 417 - 2B18               | 491 - 2B14               | 727 - 289<br>728 - 2A10 |  |  |
| 85 - 2A11                      | 170 - 287                     | 249 - 2B17               | 332 - 2A7                | 418 - 2B18               | 492 - 2B14               | 729 - 289               |  |  |
| 86 - 2A11                      | 171 - 2B10                    | 250 - 2B16               | 333 - 2A10               | 419 - 2B12               | 493 - 2B14               | 731 - 2A14              |  |  |
| 87 - 2A11                      | 172 - 2810                    | 251 - 2B18               | 334 - 2A8                | 420 - 2A13               | 494 - 2B13               | 733 - 2B2               |  |  |
| 88 - 2A11                      | 173 - 2B10                    | 252 - 2B17               | 336 - 2A13               | 421 - 2814               | 495 - 2A11               | 734 - 2813              |  |  |
| 89 - 2A3, 2A11                 | 174 - 2B10                    | 253 - 2B18               | 337 - 2A7                | 422 - 2A9                | 496 - 2B15               | 736 - 2B14              |  |  |
| 90 - 2A11                      | 175 - 2B10                    | 254L - 2B17              | 338 - 2A10               | 423 - 2B18               | 497 · 2B15               | 737 - 2B14              |  |  |
| 91 - 2A12, 2A13,               | 176 - 288                     | 254R - 2B17              | 339 - 2A4, 2A8,          | 424 - 2A10               | 498 - 2A14               | 738 - 2813              |  |  |
| 2B11                           | 177 - 288                     | 255 - 2818               | 2A10                     | 426 - 2B18               | 499 - 2A11               | 739 - 2814              |  |  |
| 92 - 2B7                       | 178 - 287                     | 256 - 2A5, 2A7           | 340 - 2A13               | 427 - 2B18               | 501 · 2B4                | 740 - 2A11              |  |  |
| 93 - 2B2, 2B3,<br>2B10         | 179 - 2B7                     | 257 - 2A13               | 341 - 2A13               | 428 - 2B18               | 502 - 2B2                | 741 - 2A14              |  |  |
| 2B10<br>95 - 2B13              | 180 - 288                     | 258 - 2A16               | 342 - 2A13               | 429 - 2B2, 2B12          | 503 - 2B4                | 742 - 2A14              |  |  |
| 96 - 286                       | 181 - 287                     | 261 - 2A3, 2A10          | 343 - 2A13               | 430 - 2B18               | 504 - 2B4                | 743 - 2A14              |  |  |
| 97 - 286, 287                  | 182 - 2813<br>183 - 282       | 263 - 286                | 344 - 2A8                | 431 - 2B18               | 505 - 2B4                | 745 - 2A7               |  |  |
| 98 - 287                       | 184 - 282                     | 264 - 2B12<br>265 - 2A12 | 345 - 2A8<br>346 - 2A8   | 432 - 2B17               | 506 - 2B4                | 746 - 2A10              |  |  |
|                                | TOT EDE                       | EAD - FUIL               | 010-210                  | 434 - 2B16               | 507 - 2B4                | 747 - 2A10              |  |  |