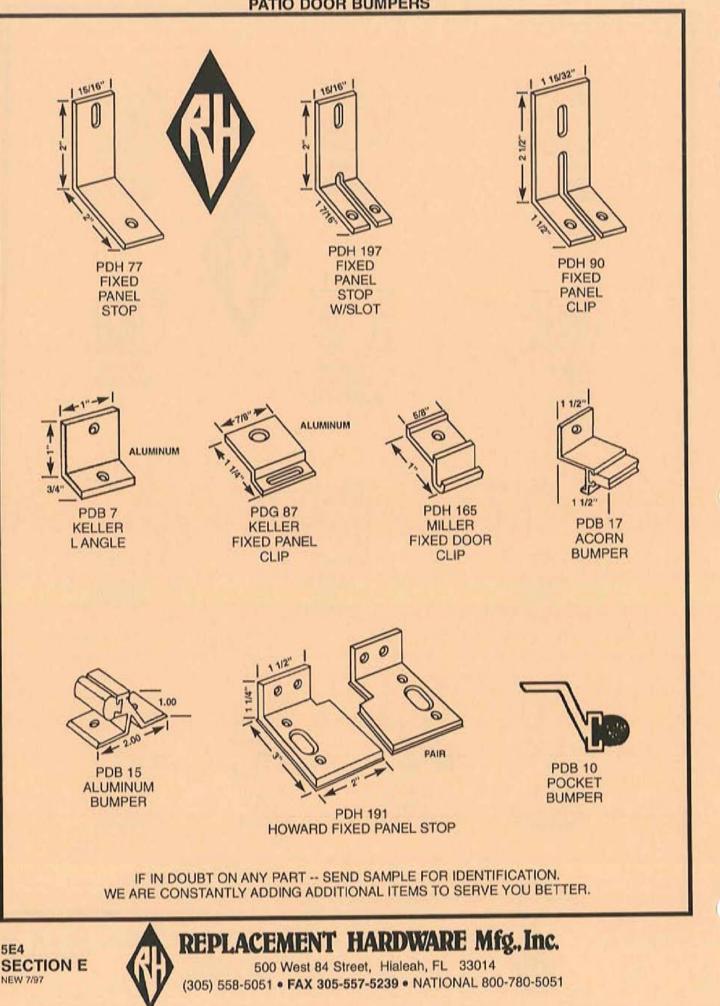

# **CLASSIFICATION INDEX**

| MAJOR CATEGORY<br>SUB-CATEGORY ALPHA                                                                                                                                                                                                                                                                            | SECTION<br>COLOR CODE                                                                                                            | SUB-SECTION                                      |
|-----------------------------------------------------------------------------------------------------------------------------------------------------------------------------------------------------------------------------------------------------------------------------------------------------------------|----------------------------------------------------------------------------------------------------------------------------------|--------------------------------------------------|
| DOORS<br>PATIO DOOR<br>* Bumpers (PDB)<br>* Guides (PDG)<br>* Keepers (PDK)<br>* Locks & Handles (PDH)<br>* Rollers & Wheels (PDR)<br>* Security (PDS)<br>* Track (PDT)                                                                                                                                         | 5 - TAN                                                                                                                          | E<br>B<br>E<br>A<br>C<br>SEE PINK SECTION A<br>D |
| TUB/SHOWER ENCLOSURE                                                                                                                                                                                                                                                                                            | 7 - SALMON                                                                                                                       | E<br>E<br>E                                      |
| MOBILE HOME/RV PARTS<br>+ Handles (MOE, MOH)<br>+ Hinges (MHH)<br>Operators (MHO)<br>+ Torque Bar Bearings (MHT)<br>GARAGE DOOR                                                                                                                                                                                 | 8 - GREEN                                                                                                                        | B<br>C<br>A<br>C                                 |
| <ul> <li>♦ Hardware (GDH)</li> <li>♦ Locks (GDL)</li> </ul>                                                                                                                                                                                                                                                     |                                                                                                                                  |                                                  |
| SCREENS<br>STORM/SCREEN DOOR (SDH)<br>PATIO DOOR SCREEN<br>* Handles & Latches (PSL)<br>* Rollers & Wheels (PSR)                                                                                                                                                                                                | 6 - YELLOW<br>6 - YELLOW                                                                                                         | A<br>B<br>B<br>C                                 |
| WINDOW                                                                                                                                                                                                                                                                                                          | 6 - YELLOW                                                                                                                       | D<br>D<br>E<br>E                                 |
| MISCELLANEOUS<br>DOOR STOP BRACKETS (MDH)<br>DRAWER SLIDES & GUIDES (DSG)<br>FASTENERS (FAS, FAT)<br>GLAZING BEAD (WGB)<br>SECURITY (PDS)<br>STORM SHUTTER (ASH)<br>THRESHOLDS (WDW)<br>WOOLPILE/WEATHERSTRIP (WDV)<br>PAINT, LUBRICANTS (CHM)<br>COMMERCIAL ENTRANCE (CEC, CE<br>TOILET PARTITION HARDWARE (TF | 9 - PINK<br>9 - PINK | I G B H A C E E D F                              |