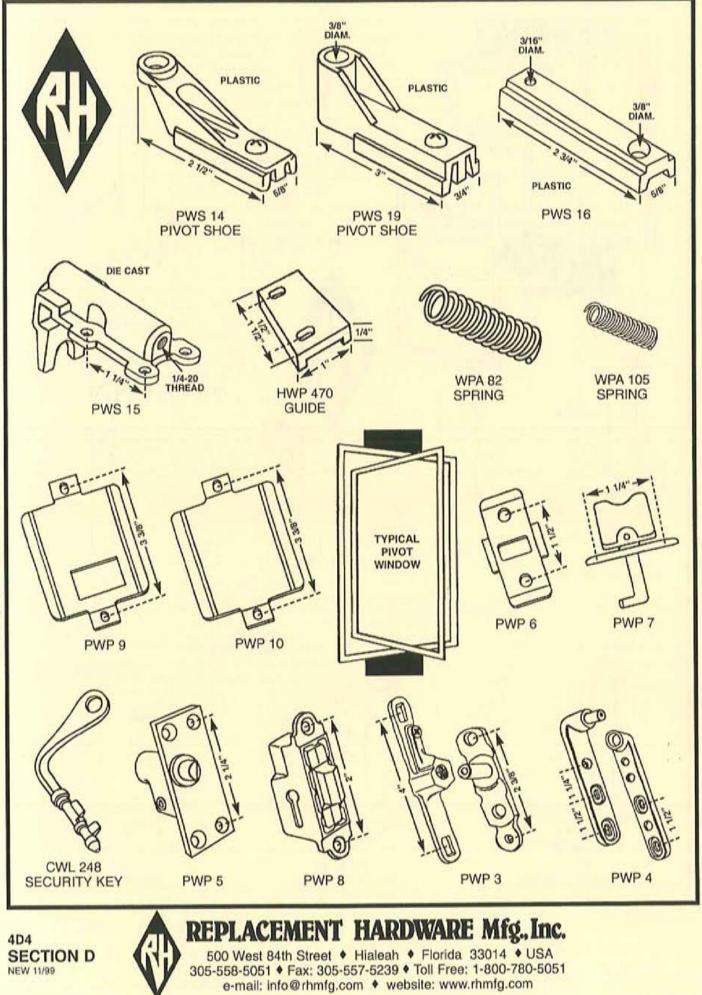

# **CLASSIFICATION INDEX**

| MAJOR CATEGORY<br>SUB-CATEGORY ALPHA                                                                                                                                                                                                                          | SECTION<br>COLOR CODE | SUB-SECTION                                                          |
|---------------------------------------------------------------------------------------------------------------------------------------------------------------------------------------------------------------------------------------------------------------|-----------------------|----------------------------------------------------------------------|
| WINDOWS<br>AWNING<br>Accessories (WPA)<br>Cover Plates (WCP)<br>Glazing Bead (WGB)<br>Handles (WOH) & Accessories (WPA)<br>Harness (AWH)<br>Hinges & Parts (AVH)<br>Operators (AWO)<br>Torque Bar Arms (AWT)<br>Torque Bar Bearings (AWB)<br>Vent Parts (AWV) | 1 - WHITE             | A<br>G<br>SEE PINK SECTION H<br>B<br>C<br>C<br>C<br>A<br>F<br>E<br>D |
| CASEMENT<br>* Handles (CWL)<br>* Operators (CWO)<br>* Strikes & Keepers (WLK)<br>* Track (CWT)                                                                                                                                                                | 4 - IVORY             | B<br>A<br>C<br>A                                                     |
| HORIZONTAL SLIDING/ROLLING<br><sup>¢</sup> Guides (SWP)<br><sup>¢</sup> Hardware (SSP)<br><sup>¢</sup> Latches (HWL, WLK)<br><sup>¢</sup> Rollers (SWR)<br><sup>¢</sup> Track (SWT)                                                                           | 3 - GOLD              | C<br>B<br>SEE BLUE SECTION C<br>A<br>B                               |
| HUNG WINDOW                                                                                                                                                                                                                                                   | 2 - BLUE              | B<br>C<br>A                                                          |
| JALOUSIE                                                                                                                                                                                                                                                      | 1 - WHITE             | G<br>H<br>A                                                          |
| PIVOT<br>+ Hinges & Latches (PWP)                                                                                                                                                                                                                             | 4 · IVORY             | D                                                                    |
| PROJECTED<br>Friction Shoes (PWS)<br>Handles (CWL)<br>Hinges (CWH)<br>Operators (PWO)<br>Parts (PWP)<br>Push Bars (WPO)                                                                                                                                       | 4 - IVORY             | D<br>B<br>A<br>D<br>D<br>D                                           |
| DOORS                                                                                                                                                                                                                                                         | F. CALMON             |                                                                      |
| CLOSET/WARDROBE                                                                                                                                                                                                                                               | 7 - SALMON            | B<br>C<br>A<br>E                                                     |