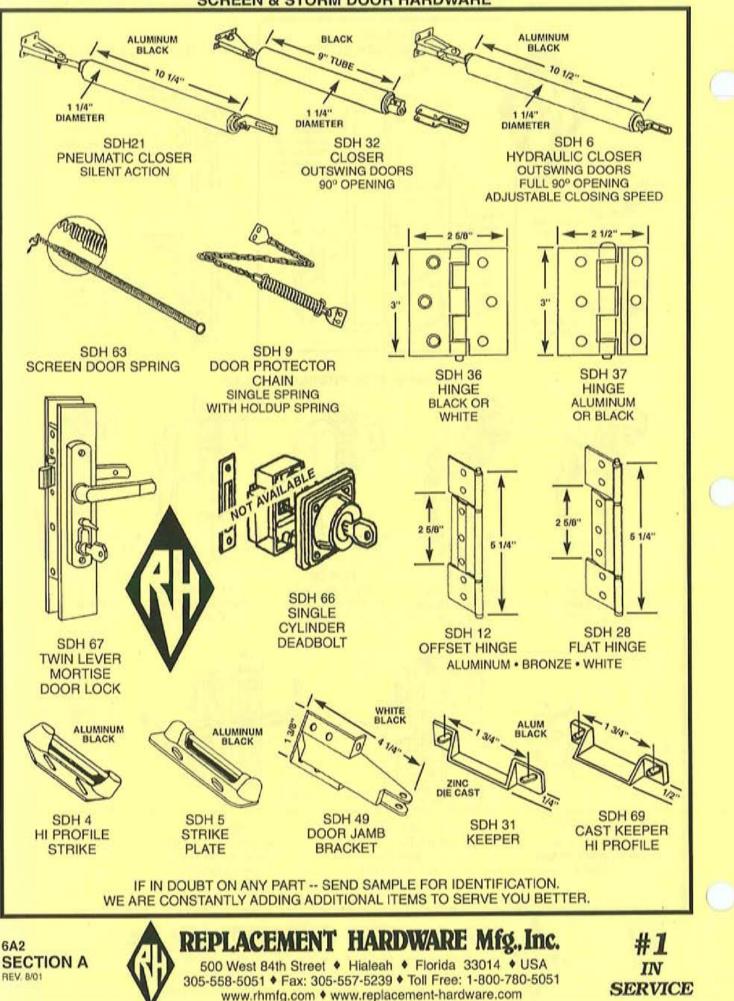

# **CLASSIFICATION INDEX**

| MAJOR CATEGORY<br>SUB-CATEGORY ALPHA                                                                                                                                                                                                                                                                            | SECTION<br>COLOR CODE                                                                                                            | SUB-SECTION                                      |
|-----------------------------------------------------------------------------------------------------------------------------------------------------------------------------------------------------------------------------------------------------------------------------------------------------------------|----------------------------------------------------------------------------------------------------------------------------------|--------------------------------------------------|
| DOORS<br>PATIO DOOR<br>* Bumpers (PDB)<br>* Guides (PDG)<br>* Keepers (PDK)<br>* Locks & Handles (PDH)<br>* Rollers & Wheels (PDR)<br>* Security (PDS)<br>* Track (PDT)                                                                                                                                         | 5 - TAN                                                                                                                          | E<br>B<br>E<br>A<br>C<br>SEE PINK SECTION A<br>D |
| TUB/SHOWER ENCLOSURE                                                                                                                                                                                                                                                                                            | 7 - SALMON                                                                                                                       | E<br>E<br>E                                      |
| MOBILE HOME/RV PARTS<br>+ Handles (MOE, MOH)<br>+ Hinges (MHH)<br>Operators (MHO)<br>+ Torque Bar Bearings (MHT)<br>GARAGE DOOR                                                                                                                                                                                 | 8 - GREEN                                                                                                                        | B<br>C<br>A<br>C                                 |
| <ul> <li>♦ Hardware (GDH)</li> <li>♦ Locks (GDL)</li> </ul>                                                                                                                                                                                                                                                     |                                                                                                                                  |                                                  |
| SCREENS<br>STORM/SCREEN DOOR (SDH)<br>PATIO DOOR SCREEN<br>* Handles & Latches (PSL)<br>* Rollers & Wheels (PSR)                                                                                                                                                                                                | 6 - YELLOW<br>6 - YELLOW                                                                                                         | A<br>B<br>B<br>C                                 |
| WINDOW                                                                                                                                                                                                                                                                                                          | 6 - YELLOW                                                                                                                       | D<br>D<br>E<br>E                                 |
| MISCELLANEOUS<br>DOOR STOP BRACKETS (MDH)<br>DRAWER SLIDES & GUIDES (DSG)<br>FASTENERS (FAS, FAT)<br>GLAZING BEAD (WGB)<br>SECURITY (PDS)<br>STORM SHUTTER (ASH)<br>THRESHOLDS (WDW)<br>WOOLPILE/WEATHERSTRIP (WDV)<br>PAINT, LUBRICANTS (CHM)<br>COMMERCIAL ENTRANCE (CEC, CE<br>TOILET PARTITION HARDWARE (TF | 9 - PINK<br>9 - PINK | I G B H A C E E D F                              |