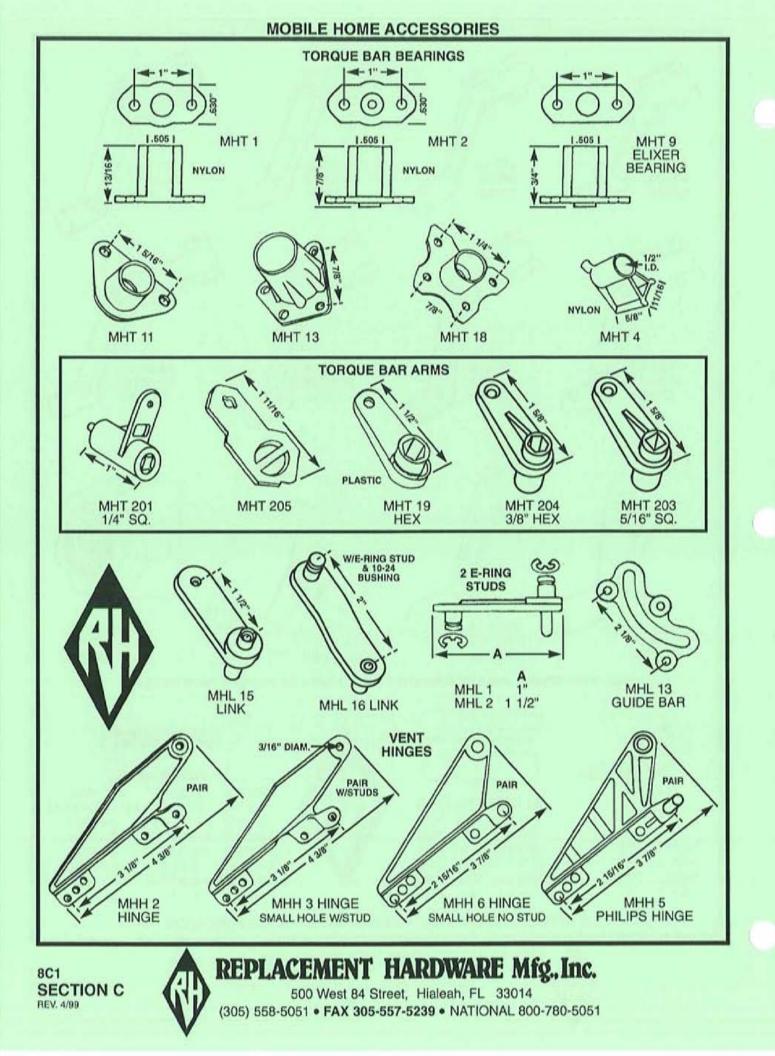

# **CLASSIFICATION INDEX**

| MAJOR CATEGORY<br>SUB-CATEGORY ALPHA                                                                                                                                                                                                                                                                            | SECTION<br>COLOR CODE                                                                                                            | SUB-SECTION                                      |
|-----------------------------------------------------------------------------------------------------------------------------------------------------------------------------------------------------------------------------------------------------------------------------------------------------------------|----------------------------------------------------------------------------------------------------------------------------------|--------------------------------------------------|
| DOORS<br>PATIO DOOR<br>* Bumpers (PDB)<br>* Guides (PDG)<br>* Keepers (PDK)<br>* Locks & Handles (PDH)<br>* Rollers & Wheels (PDR)<br>* Security (PDS)<br>* Track (PDT)                                                                                                                                         | 5 - TAN                                                                                                                          | E<br>B<br>E<br>A<br>C<br>SEE PINK SECTION A<br>D |
| TUB/SHOWER ENCLOSURE                                                                                                                                                                                                                                                                                            | 7 - SALMON                                                                                                                       | E<br>E<br>E                                      |
| MOBILE HOME/RV PARTS<br>+ Handles (MOE, MOH)<br>+ Hinges (MHH)<br>Operators (MHO)<br>+ Torque Bar Bearings (MHT)<br>GARAGE DOOR                                                                                                                                                                                 | 8 - GREEN                                                                                                                        | B<br>C<br>A<br>C                                 |
| <ul> <li>♦ Hardware (GDH)</li> <li>♦ Locks (GDL)</li> </ul>                                                                                                                                                                                                                                                     |                                                                                                                                  |                                                  |
| SCREENS<br>STORM/SCREEN DOOR (SDH)<br>PATIO DOOR SCREEN<br>* Handles & Latches (PSL)<br>* Rollers & Wheels (PSR)                                                                                                                                                                                                | 6 - YELLOW<br>6 - YELLOW                                                                                                         | A<br>B<br>B<br>C                                 |
| WINDOW                                                                                                                                                                                                                                                                                                          | 6 - YELLOW                                                                                                                       | D<br>D<br>E<br>E                                 |
| MISCELLANEOUS<br>DOOR STOP BRACKETS (MDH)<br>DRAWER SLIDES & GUIDES (DSG)<br>FASTENERS (FAS, FAT)<br>GLAZING BEAD (WGB)<br>SECURITY (PDS)<br>STORM SHUTTER (ASH)<br>THRESHOLDS (WDW)<br>WOOLPILE/WEATHERSTRIP (WDV)<br>PAINT, LUBRICANTS (CHM)<br>COMMERCIAL ENTRANCE (CEC, CE<br>TOILET PARTITION HARDWARE (TF | 9 - PINK<br>9 - PINK | I G B H A C E E D F                              |