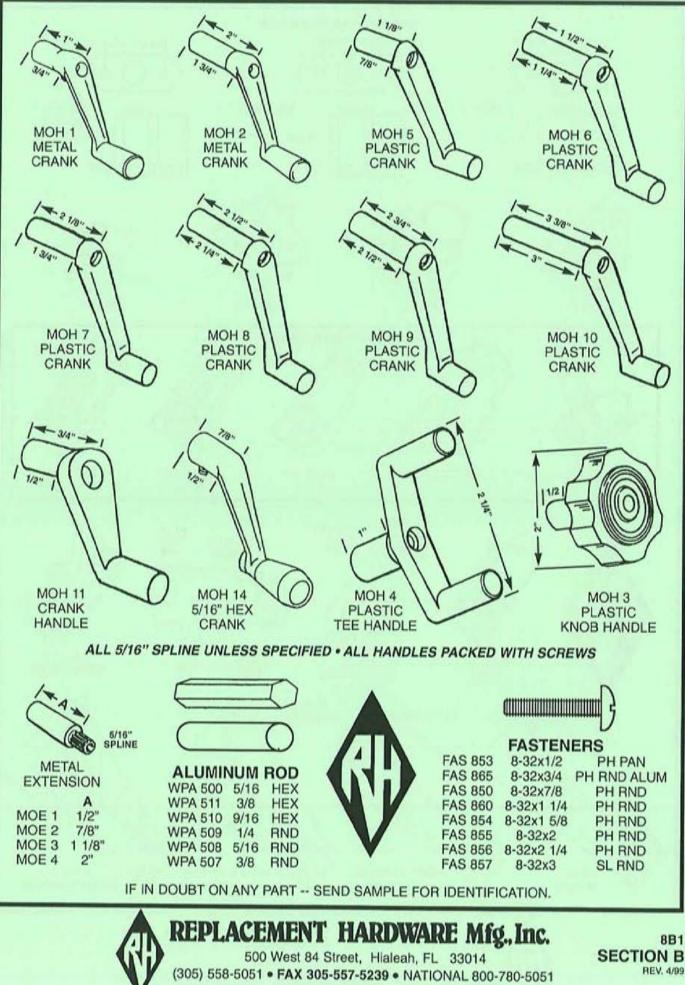

# **CLASSIFICATION INDEX**

| MAJOR CATEGORY<br>SUB-CATEGORY ALPHA                                                                                                                                                                                                                                                                            | SECTION<br>COLOR CODE                                                                                                            | SUB-SECTION                                      |
|-----------------------------------------------------------------------------------------------------------------------------------------------------------------------------------------------------------------------------------------------------------------------------------------------------------------|----------------------------------------------------------------------------------------------------------------------------------|--------------------------------------------------|
| DOORS<br>PATIO DOOR<br>* Bumpers (PDB)<br>* Guides (PDG)<br>* Keepers (PDK)<br>* Locks & Handles (PDH)<br>* Rollers & Wheels (PDR)<br>* Security (PDS)<br>* Track (PDT)                                                                                                                                         | 5 - TAN                                                                                                                          | E<br>B<br>E<br>A<br>C<br>SEE PINK SECTION A<br>D |
| TUB/SHOWER ENCLOSURE                                                                                                                                                                                                                                                                                            | 7 - SALMON                                                                                                                       | E<br>E<br>E                                      |
| MOBILE HOME/RV PARTS<br>+ Handles (MOE, MOH)<br>+ Hinges (MHH)<br>Operators (MHO)<br>+ Torque Bar Bearings (MHT)<br>GARAGE DOOR                                                                                                                                                                                 | 8 - GREEN                                                                                                                        | B<br>C<br>A<br>C                                 |
| <ul> <li>♦ Hardware (GDH)</li> <li>♦ Locks (GDL)</li> </ul>                                                                                                                                                                                                                                                     |                                                                                                                                  |                                                  |
| SCREENS<br>STORM/SCREEN DOOR (SDH)<br>PATIO DOOR SCREEN<br>* Handles & Latches (PSL)<br>* Rollers & Wheels (PSR)                                                                                                                                                                                                | 6 - YELLOW<br>6 - YELLOW                                                                                                         | A<br>B<br>B<br>C                                 |
| WINDOW                                                                                                                                                                                                                                                                                                          | 6 - YELLOW                                                                                                                       | D<br>D<br>E<br>E                                 |
| MISCELLANEOUS<br>DOOR STOP BRACKETS (MDH)<br>DRAWER SLIDES & GUIDES (DSG)<br>FASTENERS (FAS, FAT)<br>GLAZING BEAD (WGB)<br>SECURITY (PDS)<br>STORM SHUTTER (ASH)<br>THRESHOLDS (WDW)<br>WOOLPILE/WEATHERSTRIP (WDV)<br>PAINT, LUBRICANTS (CHM)<br>COMMERCIAL ENTRANCE (CEC, CE<br>TOILET PARTITION HARDWARE (TF | 9 - PINK<br>9 - PINK | I G B H A C E E D F                              |