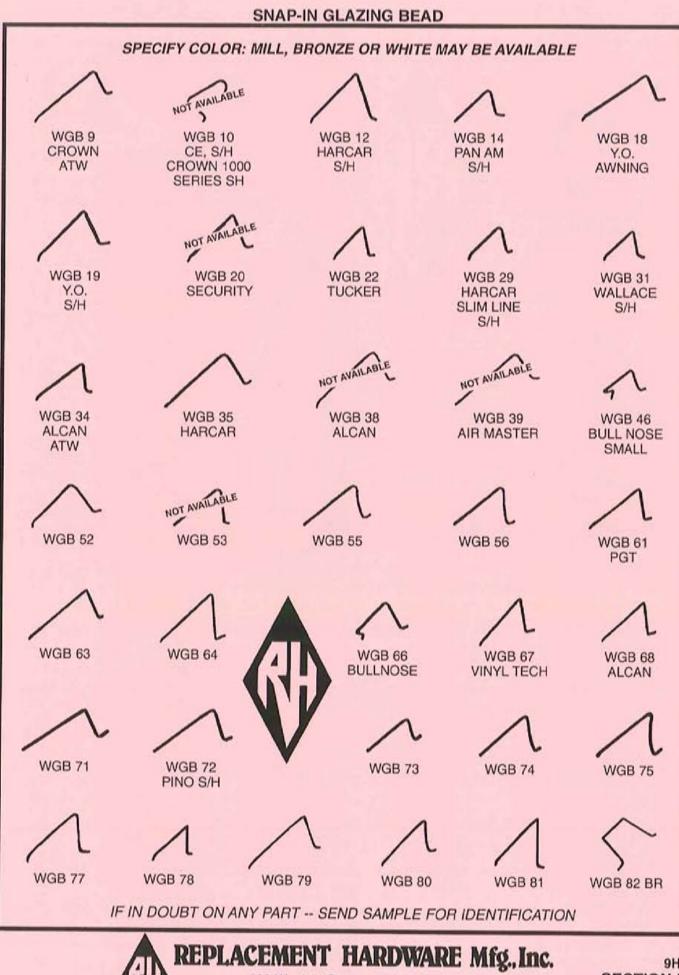

Inc.**

MONORAIL DRAWER REPLACEMENT PARTS

9G2 SECTION G REV. 3/03

500 West 84th Street + Hialeah + Florida 33014 + USA 305-558-5051 + Fax: 305-557-5239 + Toll Free: 1-800-780-5051 www.rhmfg.com + www.replacement-hardware.com #1 IN SERVICE

#### **CABINET HARDWARE**



#### CABINET HARDWARE



**DSG 202** SELF-CLOSING HINGE 3/8" OFFSET





**DSG 800** SHADE BRACKETS



**DSG 400** KNOB 1 1/2" DIAM.



**DSG 203** WRAP-AROUND HINGE

Ø

**DSG 201** 

HINGE



**DSG 200** SELF-CLOSING HINGE





DSG 402 DECORATIVE KNOB 1 3/8" DIAM.



DSG 403 H.D. KNOB 1 7/16" DIAM.



**DSG 401** ROUND KNOB 1 1/4" DIAM.

IF IN DOUBT ON ANY PART -- SEND SAMPLE FOR IDENTIFICATION. WE ARE CONSTANTLY ADDING ADDITIONAL ITEMS TO SERVE YOU BETTER.

9G4 SECTION G REV. 4/99



**REPLACEMENT HARDWARE Mfg., Inc.** 



500 West 84 Street, Hialeah, FL 33014 (305) 558-5051 • FAX 305-557-5239 • NATIONAL 800-780-5051 9H1 SECTION H REV. 4/99

#### SNAP-IN GLAZING BEAD



#### SECURITY DOOR ACCESSORIES



DOOR STOPS

#### SECURITY DOOR ACCESSORIES