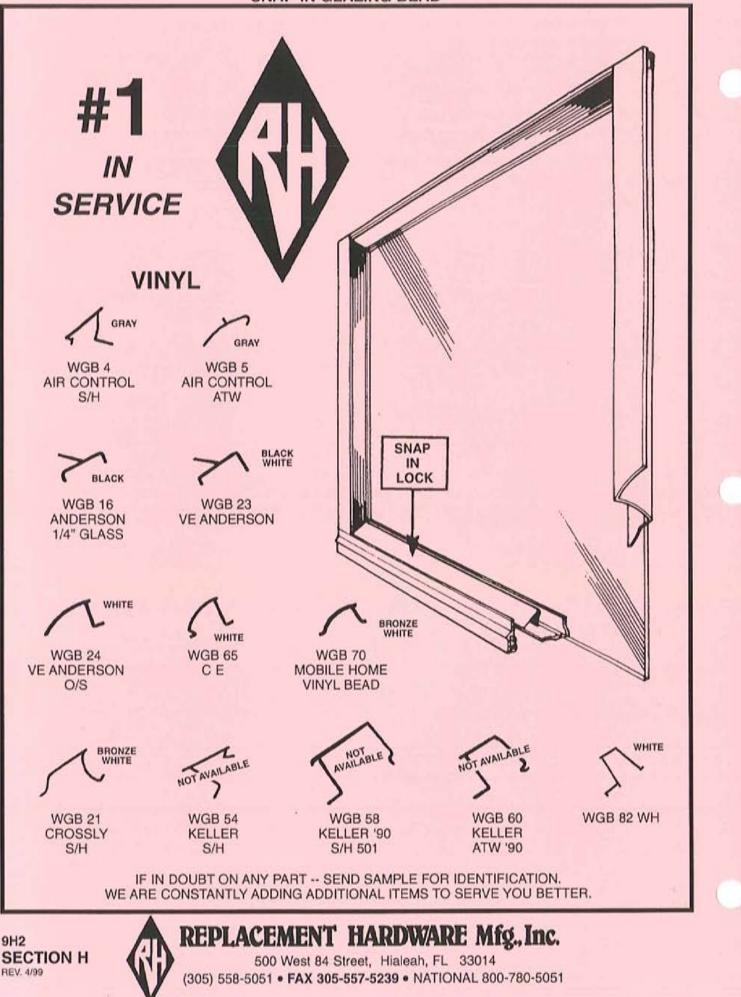

239 + Toll Free: 1-800-780-5051 www.rhmfg.com + www.replacement-hardware.com #1 IN SERVICE

#### **CABINET HARDWARE**



#### CABINET HARDWARE



**DSG 202** SELF-CLOSING HINGE 3/8" OFFSET





**DSG 800** SHADE BRACKETS



**DSG 400** KNOB 1 1/2" DIAM.



**DSG 203** WRAP-AROUND HINGE

Ø

**DSG 201** 

HINGE



**DSG 200** SELF-CLOSING HINGE





DSG 402 DECORATIVE KNOB 1 3/8" DIAM.



DSG 403 H.D. KNOB 1 7/16" DIAM.



**DSG 401** ROUND KNOB 1 1/4" DIAM.

IF IN DOUBT ON ANY PART -- SEND SAMPLE FOR IDENTIFICATION. WE ARE CONSTANTLY ADDING ADDITIONAL ITEMS TO SERVE YOU BETTER.

9G4 SECTION G REV. 4/99



**REPLACEMENT HARDWARE Mfg., Inc.** 



500 West 84 Street, Hialeah, FL 33014 (305) 558-5051 • FAX 305-557-5239 • NATIONAL 800-780-5051 9H1 SECTION H REV. 4/99

#### SNAP-IN GLAZING BEAD



#### SECURITY DOOR ACCESSORIES



DOOR STOPS

#### SECURITY DOOR ACCESSORIES