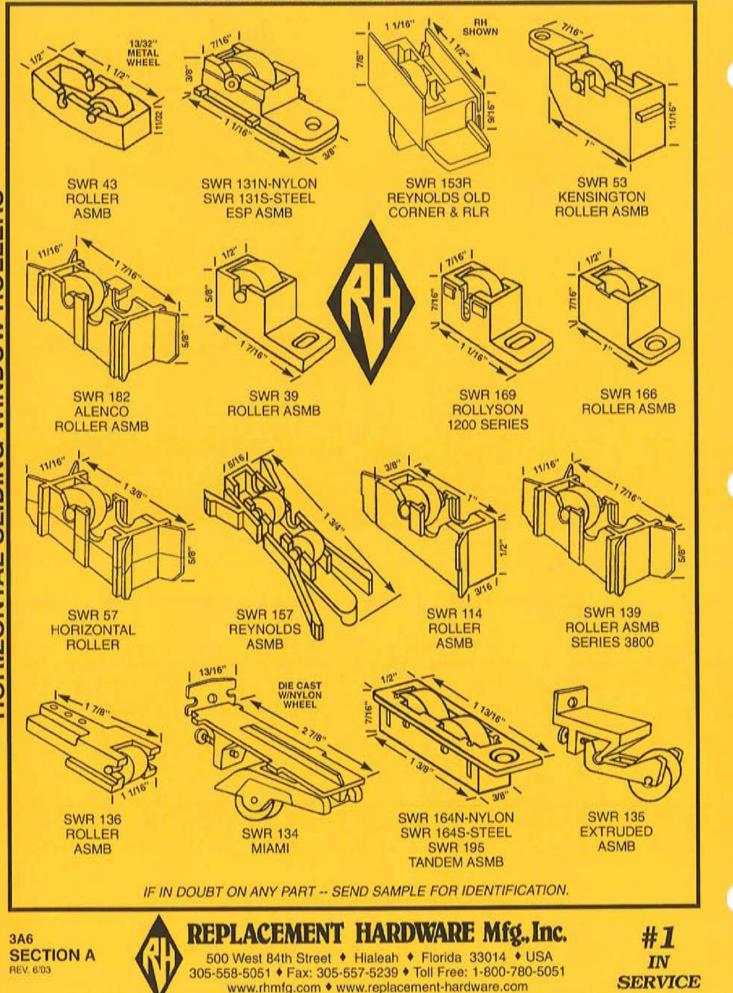

# **CLASSIFICATION INDEX**

| MAJOR CATEGORY<br>SUB-CATEGORY ALPHA                                                                                                                                                                                                                          | SECTION<br>COLOR CODE | SUB-SECTION                                                          |
|---------------------------------------------------------------------------------------------------------------------------------------------------------------------------------------------------------------------------------------------------------------|-----------------------|----------------------------------------------------------------------|
| WINDOWS<br>AWNING<br>Accessories (WPA)<br>Cover Plates (WCP)<br>Glazing Bead (WGB)<br>Handles (WOH) & Accessories (WPA)<br>Harness (AWH)<br>Hinges & Parts (AVH)<br>Operators (AWO)<br>Torque Bar Arms (AWT)<br>Torque Bar Bearings (AWB)<br>Vent Parts (AWV) | 1 - WHITE             | A<br>G<br>SEE PINK SECTION H<br>B<br>C<br>C<br>C<br>A<br>F<br>E<br>D |
| CASEMENT<br>* Handles (CWL)<br>* Operators (CWO)<br>* Strikes & Keepers (WLK)<br>* Track (CWT)                                                                                                                                                                | 4 - IVORY             | B<br>A<br>C<br>A                                                     |
| HORIZONTAL SLIDING/ROLLING<br><sup>¢</sup> Guides (SWP)<br><sup>¢</sup> Hardware (SSP)<br><sup>¢</sup> Latches (HWL, WLK)<br><sup>¢</sup> Rollers (SWR)<br><sup>¢</sup> Track (SWT)                                                                           | 3 - GOLD              | C<br>B<br>SEE BLUE SECTION C<br>A<br>B                               |
| HUNG WINDOW                                                                                                                                                                                                                                                   | 2 - BLUE              | B<br>C<br>A                                                          |
| JALOUSIE                                                                                                                                                                                                                                                      | 1 - WHITE             | G<br>H<br>A                                                          |
| PIVOT<br>+ Hinges & Latches (PWP)                                                                                                                                                                                                                             | 4 · IVORY             | D                                                                    |
| PROJECTED<br>Friction Shoes (PWS)<br>Handles (CWL)<br>Hinges (CWH)<br>Operators (PWO)<br>Parts (PWP)<br>Push Bars (WPO)                                                                                                                                       | 4 - IVORY             | D<br>B<br>A<br>D<br>D<br>D                                           |
| DOORS                                                                                                                                                                                                                                                         | F. CALMON             |                                                                      |
| CLOSET/WARDROBE                                                                                                                                                                                                                                               | 7 - SALMON            | B<br>C<br>A<br>E                                                     |