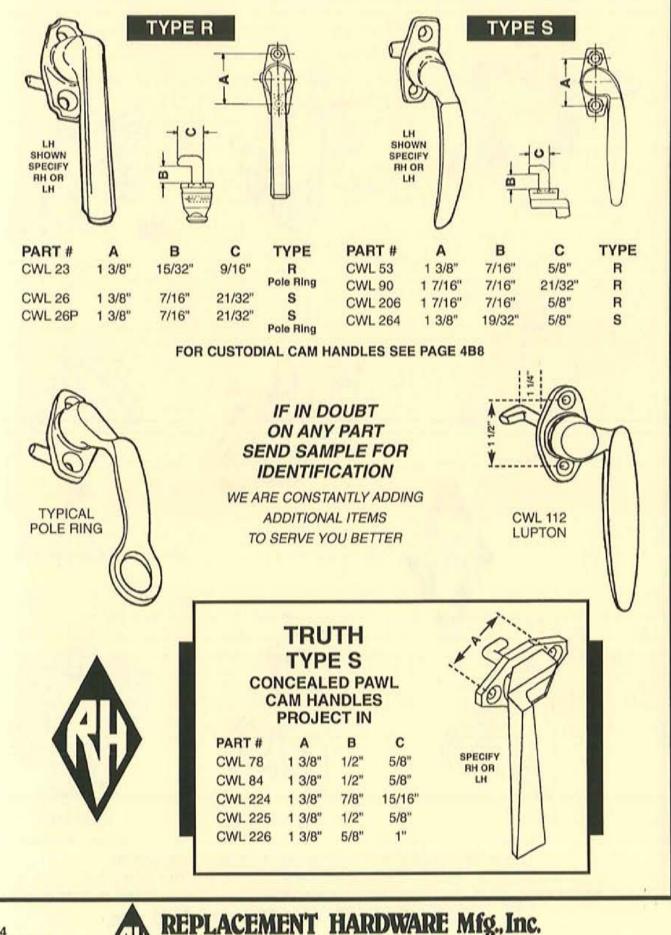

# INDEX

|                |               |                | INDEA             |                    |                |               |
|----------------|---------------|----------------|-------------------|--------------------|----------------|---------------|
| PART - PAGE    | PART - PAGE   | PART - PAGE    | PART - PAGE       | PART - PAGE        | PART - PAGE    | PART · PAGE   |
| CDB (SALMON)   | CDF (SALMON)  | CDF (SALMON)   | CDF (SALMON)      | CHM (PINK)         | CWL (IVORY)    | CWO (IVORY)   |
| CLOSET DOOR    | CLOSET DOOR   | CLOSET DOOR    | CLOSET DOOR       | CHEMICALS          | CASEMENT       | CASEMENT      |
| BY-PASS        | BI-FOLD       | BI-FOLD        | BI-FOLD           | 20 - 9D1           | WINDOW HANDLES | WINDOW        |
| 54 - 7A1       | 5 · 7C3       | 107 - 7B7      | 649 - 7B4         | 40 - 9D1           | 68 - 4B6       | OPERATORS     |
| 56 - 7A2       | 6 · 7C2       | 108 - 787      | 650 - 7B4         | 50 - 9D1           | 69 - 4B2       | 3 - 4A3       |
| 57 - 7A1, 7A5  | 7 · 787       | 109 · 7B7      | 651 · 7B5         | 57 - 9D1           | 90 - 4B3       | 4 - 4A3       |
| 58 - 7A1       | 9 - 702       | 110 - 7C4      | 652 - 7B5         | 61 - 9D1           | 91 - 484       | 5 - 4A1       |
| 59 - 7A2       | 10 · 7C3      | 111 - 787      | 653 - 7B5         |                    | 92 - 4B6       | 7 - 4A1       |
| 60 - 7A1       | 15 · 7C2      | 112 · 7B7      | 654 - 7B4         | CPDH (TAN)         | 93 - 4B4       | 8 - 4A2       |
| 61 - 7A5       | 16 · 7C2      | 113 · 7B7      | 655 - 7B5         | VARIETY PAK        | 94 - 4B4       | 9 - 4A2       |
| 62 - 7A3       | 17 · 7C2      | 114 - 7B7      | 656 - 7B4         | CAMS               | 95 - 4B6       | 10 - 4A1      |
| 63 - 7A2       | 18 - 7C4      | 115 · 7B7      | 657 - 7B4         | 501 - 5A11         | 96 - 4B4       | 11 - 4A1      |
| 64 - 7A2       | 19 - 7C3      | 116 - 7B7      | 660 - 7B4         | our with           | 101 - 4B1      | 12 - 4A1      |
| 65 - 7A2       | 20 · 7C2      | 117 - 787      | 670 - 784         | CWH (IVORY)        | 102 - 4B1      | 13 - 4A2      |
| 66 - 7A2       | 21 - 702      | 118 - 787      | 671 - 784         |                    |                |               |
| 67 - 7A2       | 22 - 702      |                |                   | CASEMENT           | 105 - 4B1      | 14 - 4A1      |
|                |               | 119 - 787      | 672 - 785         | WINDOW HINGES      | 109 - 4B1      | 15 - 4A1      |
| 68 - 7A2       | 23 - 7C2      | 120 - 787      | 673 - 7B5         | 12 - 4A4           | 110 - 4B1      | 16 - 4A1      |
| 71 - 7A1       | 25 - 7C2      | 122 - 786      | 674 - 785         | Contrast Constants | 111 - 4B1      | 17 - 4A2      |
| 73 - 7A3       | 26 - 7C2      | 129 - 7C4      | 675 · 785         | CWL (IVORY)        | 112 - 4B3      | 18 - 4A2      |
| 74 - 7A3       | 27 - 7C2      | 130 - 7C4      | 676 - 7B5         | CASEMENT           | 113 - 4B4      | 19 - 4A3      |
| 75 - 7A3       | 28 - 7C2      | 131 · 7C4      | 677 - 785         | WINDOW HANDLES     | 114 - 4B6      | 22 - 4A3      |
| 77 - 7A3       | 29 - 7C2      | 133 - 7C4      | 678 - 785         | 1 - 4B2            | 115 - 4B2      | 24 - 4A3      |
| 78 - 7A3       | 30 - 7C3      | 303 - 7C2      | 679 - 7B5         | 2 - 4B2            | 116 · 4B2      | 26 - 4A3      |
| 81 - 7A3       | 31 - 7C2      | 304 - 7C2      | 680 - 7B5         | 3 - 482            | 117 · 4B4      | 27 - 4A3, 8A2 |
| 88 - 7A4       | 35 - 7C2      | 450 - 7B6      | 682 - 7B1         | 4 - 4B2            | 118 · 4B5      | 29 - 4A3      |
| 97 - 7A3       | 36 - 7C3      | 496 - 7B6      | 700 - 7B6         | 15 - 484           | 119 - 4C1      | 30 - 4A3      |
| 98 - 7A3       | 37 - 7C3      | 516 - 9B6      | 702 - 7B2, 7B6    | 16 - 4B2           |                | 50 - 4A5      |
| 99 - 7A3       | 38 - 7C3      | 517 - 9B6      | 703 - 7B2, 7B6    |                    | 120 - 482      | CHIT INICOM   |
| 100 - 7A3      | 39 - 7C3      |                |                   | 18 - 4B4           | 121 · 485      | CWT (IVORY)   |
|                |               | 518 - 7B1      | 704 - 7B2, 7B6    | 19 - 4B4           | 122 - 483      | CASEMENT      |
| 101 - 7A3      | 41 - 702      | 519 - 9B6      | 706 - 7B6         | 22 · 4B5           | 200 - 4B4      | WINDOW TRACK  |
| 102 - 7A3      | 42 - 703      | 604 - 7B2, 7B3 | 709 - 7B2, 7B6    | 23 · 4B3           | 201 - 486      | 1 - 4A4       |
| 104 - 7A4      | 43 - 787, 7C2 | 605 - 7B2, 7B3 | 711 - 7B6         | 24 · 4B5           | 202 - 486      | 2 - 4A2, 4A4  |
| 105 - 7A4      | 44 - 7B7, 7C2 | 607 · 7B2, 7B3 | 712 - 7B6         | 25 - 4B5           | 204 - 486      | 5 - 4A2, 4A4  |
| 106 - 7A4      | 51 · 7C3      | 611 - 7B1      | 714 - 7B2, 7B6    | 26 - 4B3           | 205 - 4B2      | 6 - 4A4       |
| 107 - 7A4      | 53 - 787      | 612 - 7B3      | 715 - 7B6         | 27 - 4B5           | 206 - 483      | 7 - 4A4       |
| 110 - 7A1      | 65 · 7C4      | 613 · 7B4      | 716 - 7B1         | 29 · 4B5           | 207 - 4B2      | 8 - 4A4       |
| 111 - 7A3      | 66 · 7C4      | 614 - 7B3      | 717 - 7B1         | 30 - 4B5           | 208 - 4B4      |               |
| 112 · 7A4      | 67 · 7C4      | 616 - 7B3      | 718 - 7B1, 7B2    | 31 - 4B5           | 210 - 4C1      | DSG (PINK)    |
| 113 - 7A4      | 69 · 7C4      | 617 - 783      | 800 - 7B6         | 32 · 4B5           | 211 - 401      | DRAWER SLIDES |
| 118 - 7A2, 7A4 | 72 - 7C2      | 618 - 7B5      | 803 - 7C2         | 33 - 4B5           |                |               |
| 119 - 7A4      | 73 - 702      | 620 - 783      | 804 - 7C2         |                    | 212 - 4B2      | & GUIDES      |
| 120 - 7A4      | 74 - 702      |                |                   | 34 - 4B5           | 213 - 4B2      | 2 - 961       |
|                |               | 621 - 784      | 805 - 782         | 35 · 4B5           | 217 - 4C1      | 9 - 9G2       |
| 122 - 7A4, 7A5 | 75 - 7C3      | 622 - 784      | CDM               | 36 - 4B5           | 218 - 4B6      | 11 - 9G2      |
| 123 - 7A3      | 76 - 787      | 623 - 7B3      | CDM (SALMON)      | 37 - 485           | 219 - 4B6      | 12 - 9G2      |
| 125 - 7A4      | 77 - 7C3      | 624 - 783      | CLOSET DOOR       | 38 · 4B5           | 220 - 4B6      | 13 - 9G2      |
| 126 - 7A4, 7A5 | 78 - 7B7      | 625 - 7B3      | MIRRORS           | 39 · 4B5           | 221 - 4B2      | 14 - 9G2      |
| 129 - 7A1, 7A3 | 80 - 7C3      | 626 - 7B3      | 1 - 7E4           | 40 - 4B5           | 222 · 4B6      | 15 - 9G2      |
| 130 - 7A1, 7A3 | 81 - 7C3      | 627 - 7B3      | 2 - 7E4           | 41 · 4B2           | 223 - 4B4      | 16 · 9G1      |
| 131 - 7A4      | 83 - 7C3      | 628 - 7B2, 7B3 | 3 - 7E4           | 42 · 4B2           | 224 - 4B3      | 17 - 9G1      |
| 132 - 7A4      | 84 - 7C3      | 629 - 7B2, 7B3 | 5 - 7E4           | 44 - 4B4           | 225 - 4B3      | 18 - 9G1      |
| 133 - 7A4      | 86 - 7C3      | 630 - 7B2, 7B3 | STOCK STOCK       | 46 - 484           | 226 - 4B3      | 19 - 9G1      |
| 134 - 7A4      | 88 - 7C3      | 631 - 7B5      | CFAS (PINK)       | 47 - 484           | 227 - 4B6      | 21 - 9G2      |
| 135 - 7A4      | 89 - 7C3      | 632 - 7B4      | VARIETY PAK       |                    | 228 - 486      |               |
| 136 - 7A4      | 90 - 7C3      | 633 - 7B2, 7B3 |                   | 48 - 484           |                | 23 - 9G1      |
| 176 - 7A1      | 91 - 7C3      |                | FASTENERS         | 49 - 486           | 229 - 486      | 24 - 9G1      |
|                |               | 634 - 7B2, 7B3 | 530 - 9B1         | 51 - 4B3           | 230 - 486      | 25 - 9G1      |
| 185 - 7A5      | 94 - 7C3      | 635 - 7B4      | 531 - 5C9, 9B1    | 52 · 4B6           | 248 - 4B6      | 26 - 9G2      |
| 186 - 7A5      | 96 - 7C3      | 636 - 7B4      | 532 - 981         | 53 - 4B3           | 254 - 486      | 27 - 9G2      |
| 190 · 7A5      | 97 - 7C3      | 637 - 7B4      | 533 - 9B1         | 54 - 4B2           | 500 - 4B5      | 28 - 9G2      |
| 90CC- 7A5      | 98 - 787      | 638 - 784      | 534 - 9B1         | 55 - 4B2           | 501 - 4B6      | 32 - 9G1      |
| 301 - 7A1      | 99 - 7B7      | 639 - 7B4      | 535 - 981         | 56 - 4B4           |                | 37 - 9G2      |
| 401 - 7A1      | 100 - 7B7     | 640 - 7B4      | 536 - 9B1         | 57 - 4B3           | CWO (IVORY)    | 38 - 9G2      |
|                | 102 - 7B7     | 641 - 7B5      | 537 - 9B1         | 60 - 4B4           | CASEMENT       | 39 - 9G2      |
| CDF (SALMON)   | 103 - 7B7     | 643 - 783      | CONTRACTOR OF THE | 61 · 4B4           | WINDOW         | 40 - 9G1      |
| CLOSET DOOR    | 104 - 7B7     | 645 - 785      | CHM (PINK)        | 65 - 4B1           | OPERATORS      | 41 - 9G1      |
| BI-FOLD        | 105 - 7B7     | 646 - 7B3      | CHEMICALS         | 66 - 4B1           | 1 - 4A1        | 200 - 9G4     |
| 3 - 703        | 106 - 7B7     | 648 - 785      | 10 - 9D1          | 67 - 4B1           |                |               |
| a              | 100 101       | 010-100        | 10-301            | 07 - 401           | 2 - 4A1        | 201 - 9G4     |