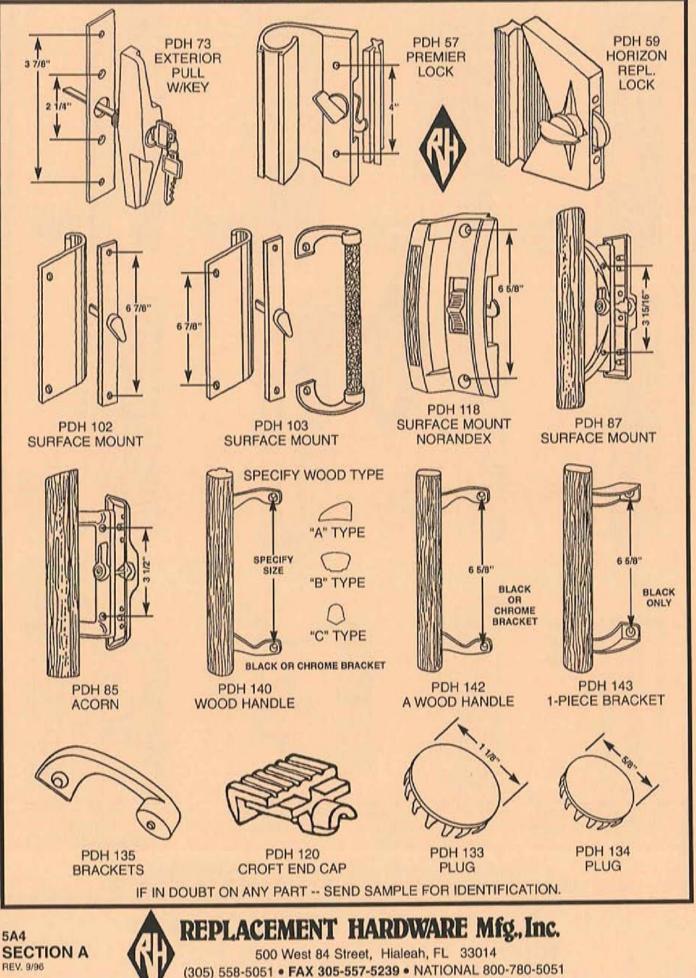

# **CLASSIFICATION INDEX**

| MAJOR CATEGORY<br>SUB-CATEGORY ALPHA                                                                                                                                                                                                                                                                            | SECTION<br>COLOR CODE                                                                                                            | SUB-SECTION                                      |
|-----------------------------------------------------------------------------------------------------------------------------------------------------------------------------------------------------------------------------------------------------------------------------------------------------------------|----------------------------------------------------------------------------------------------------------------------------------|--------------------------------------------------|
| DOORS<br>PATIO DOOR<br>* Bumpers (PDB)<br>* Guides (PDG)<br>* Keepers (PDK)<br>* Locks & Handles (PDH)<br>* Rollers & Wheels (PDR)<br>* Security (PDS)<br>* Track (PDT)                                                                                                                                         | 5 - TAN                                                                                                                          | E<br>B<br>E<br>A<br>C<br>SEE PINK SECTION A<br>D |
| TUB/SHOWER ENCLOSURE                                                                                                                                                                                                                                                                                            | 7 - SALMON                                                                                                                       | E<br>E<br>E                                      |
| MOBILE HOME/RV PARTS<br>+ Handles (MOE, MOH)<br>+ Hinges (MHH)<br>Operators (MHO)<br>+ Torque Bar Bearings (MHT)<br>GARAGE DOOR                                                                                                                                                                                 | 8 - GREEN                                                                                                                        | B<br>C<br>A<br>C                                 |
| <ul> <li>♦ Hardware (GDH)</li> <li>♦ Locks (GDL)</li> </ul>                                                                                                                                                                                                                                                     |                                                                                                                                  |                                                  |
| SCREENS<br>STORM/SCREEN DOOR (SDH)<br>PATIO DOOR SCREEN<br>* Handles & Latches (PSL)<br>* Rollers & Wheels (PSR)                                                                                                                                                                                                | 6 - YELLOW<br>6 - YELLOW                                                                                                         | A<br>B<br>B<br>C                                 |
| WINDOW                                                                                                                                                                                                                                                                                                          | 6 - YELLOW                                                                                                                       | D<br>D<br>E<br>E                                 |
| MISCELLANEOUS<br>DOOR STOP BRACKETS (MDH)<br>DRAWER SLIDES & GUIDES (DSG)<br>FASTENERS (FAS, FAT)<br>GLAZING BEAD (WGB)<br>SECURITY (PDS)<br>STORM SHUTTER (ASH)<br>THRESHOLDS (WDW)<br>WOOLPILE/WEATHERSTRIP (WDV)<br>PAINT, LUBRICANTS (CHM)<br>COMMERCIAL ENTRANCE (CEC, CE<br>TOILET PARTITION HARDWARE (TF | 9 - PINK<br>9 - PINK | I G B H A C E E D F                              |