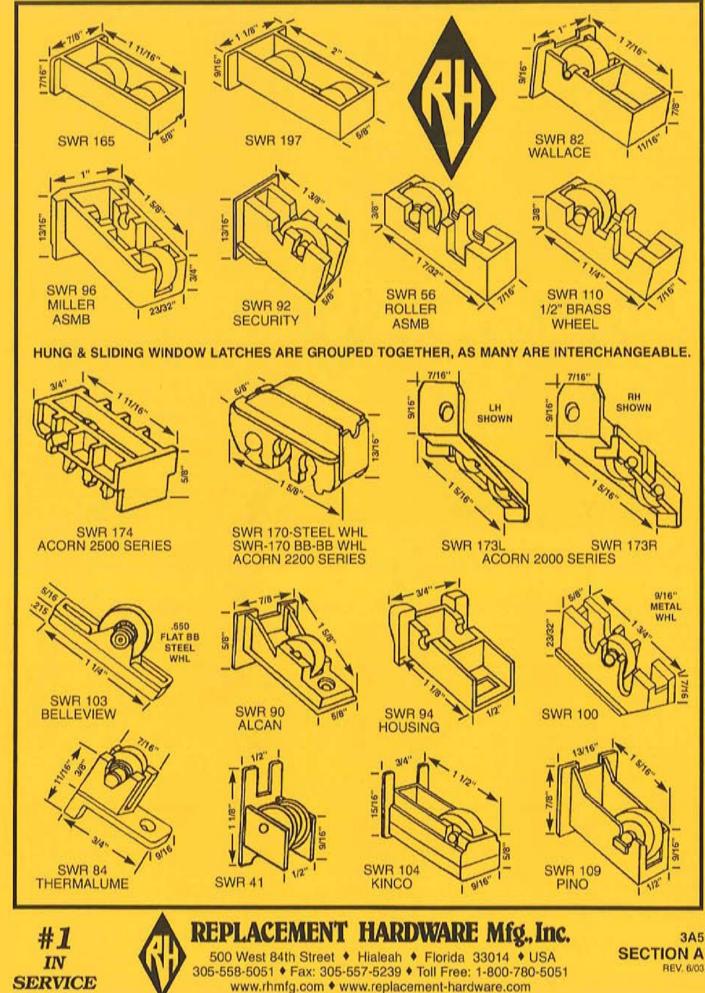

# **CLASSIFICATION INDEX**

| MAJOR CATEGORY<br>SUB-CATEGORY ALPHA                                                                                                                                                                                                                          | SECTION<br>COLOR CODE | SUB-SECTION                                                          |
|---------------------------------------------------------------------------------------------------------------------------------------------------------------------------------------------------------------------------------------------------------------|-----------------------|----------------------------------------------------------------------|
| WINDOWS<br>AWNING<br>Accessories (WPA)<br>Cover Plates (WCP)<br>Glazing Bead (WGB)<br>Handles (WOH) & Accessories (WPA)<br>Harness (AWH)<br>Hinges & Parts (AVH)<br>Operators (AWO)<br>Torque Bar Arms (AWT)<br>Torque Bar Bearings (AWB)<br>Vent Parts (AWV) | 1 - WHITE             | A<br>G<br>SEE PINK SECTION H<br>B<br>C<br>C<br>C<br>A<br>F<br>E<br>D |
| CASEMENT<br>* Handles (CWL)<br>* Operators (CWO)<br>* Strikes & Keepers (WLK)<br>* Track (CWT)                                                                                                                                                                | 4 - IVORY             | B<br>A<br>C<br>A                                                     |
| HORIZONTAL SLIDING/ROLLING<br><sup>¢</sup> Guides (SWP)<br><sup>¢</sup> Hardware (SSP)<br><sup>¢</sup> Latches (HWL, WLK)<br><sup>¢</sup> Rollers (SWR)<br><sup>¢</sup> Track (SWT)                                                                           | 3 - GOLD              | C<br>B<br>SEE BLUE SECTION C<br>A<br>B                               |
| HUNG WINDOW                                                                                                                                                                                                                                                   | 2 - BLUE              | B<br>C<br>A                                                          |
| JALOUSIE                                                                                                                                                                                                                                                      | 1 - WHITE             | G<br>H<br>A                                                          |
| PIVOT<br>+ Hinges & Latches (PWP)                                                                                                                                                                                                                             | 4 · IVORY             | D                                                                    |
| PROJECTED<br>Friction Shoes (PWS)<br>Handles (CWL)<br>Hinges (CWH)<br>Operators (PWO)<br>Parts (PWP)<br>Push Bars (WPO)                                                                                                                                       | 4 - IVORY             | D<br>B<br>A<br>D<br>D<br>D                                           |
| DOORS                                                                                                                                                                                                                                                         | F. CALMON             |                                                                      |
| CLOSET/WARDROBE                                                                                                                                                                                                                                               | 7 - SALMON            | B<br>C<br>A<br>E                                                     |