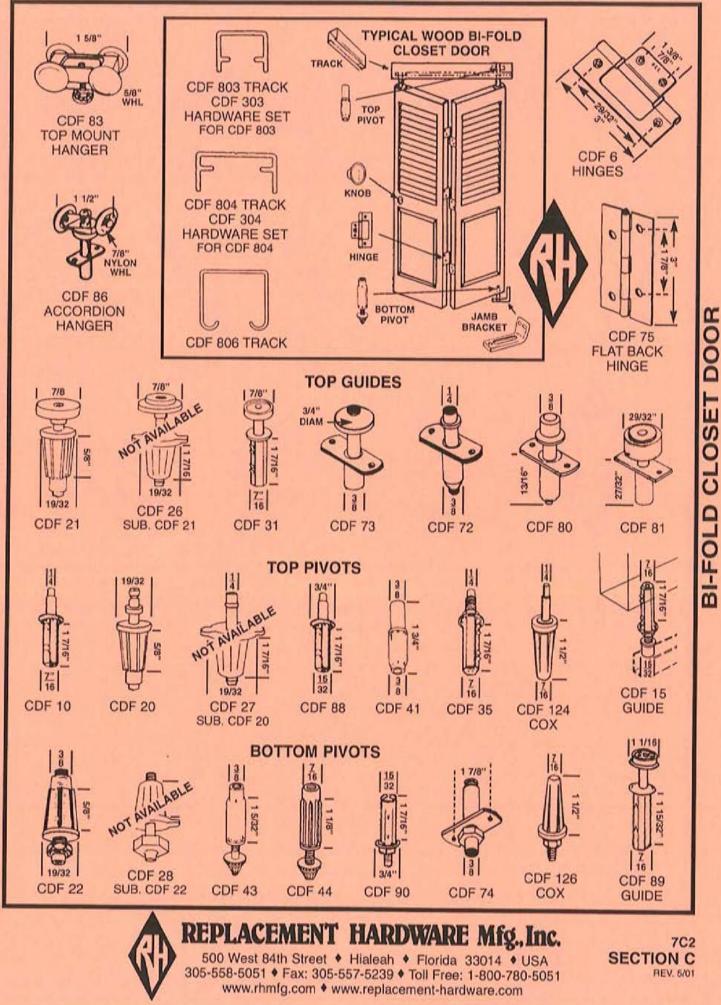

# INDEX

|                |               |                | INDEA             |                    |                |               |
|----------------|---------------|----------------|-------------------|--------------------|----------------|---------------|
| PART - PAGE    | PART - PAGE   | PART - PAGE    | PART - PAGE       | PART - PAGE        | PART - PAGE    | PART · PAGE   |
| CDB (SALMON)   | CDF (SALMON)  | CDF (SALMON)   | CDF (SALMON)      | CHM (PINK)         | CWL (IVORY)    | CWO (IVORY)   |
| CLOSET DOOR    | CLOSET DOOR   | CLOSET DOOR    | CLOSET DOOR       | CHEMICALS          | CASEMENT       | CASEMENT      |
| BY-PASS        | BI-FOLD       | BI-FOLD        | BI-FOLD           | 20 - 9D1           | WINDOW HANDLES | WINDOW        |
| 54 - 7A1       | 5 · 7C3       | 107 - 7B7      | 649 - 7B4         | 40 - 9D1           | 68 - 4B6       | OPERATORS     |
| 56 - 7A2       | 6 · 7C2       | 108 - 787      | 650 - 7B4         | 50 - 9D1           | 69 - 4B2       | 3 - 4A3       |
| 57 - 7A1, 7A5  | 7 · 787       | 109 · 7B7      | 651 · 7B5         | 57 - 9D1           | 90 - 4B3       | 4 - 4A3       |
| 58 - 7A1       | 9 - 702       | 110 - 7C4      | 652 - 7B5         | 61 - 9D1           | 91 - 484       | 5 - 4A1       |
| 59 - 7A2       | 10 · 7C3      | 111 - 787      | 653 - 7B5         |                    | 92 - 4B6       | 7 - 4A1       |
| 60 - 7A1       | 15 · 7C2      | 112 · 7B7      | 654 - 7B4         | CPDH (TAN)         | 93 - 4B4       | 8 - 4A2       |
| 61 - 7A5       | 16 · 7C2      | 113 · 7B7      | 655 - 7B5         | VARIETY PAK        | 94 - 4B4       | 9 - 4A2       |
| 62 - 7A3       | 17 · 7C2      | 114 - 7B7      | 656 - 7B4         | CAMS               | 95 - 4B6       | 10 - 4A1      |
| 63 - 7A2       | 18 - 7C4      | 115 · 7B7      | 657 - 7B4         | 501 - 5A11         | 96 - 4B4       | 11 - 4A1      |
| 64 - 7A2       | 19 - 7C3      | 116 - 7B7      | 660 - 7B4         | our with           | 101 - 4B1      | 12 - 4A1      |
| 65 - 7A2       | 20 · 7C2      | 117 - 787      | 670 - 784         | CWH (IVORY)        | 102 - 4B1      | 13 - 4A2      |
| 66 - 7A2       | 21 - 702      | 118 - 787      | 671 - 784         |                    |                |               |
| 67 - 7A2       | 22 - 702      |                |                   | CASEMENT           | 105 - 4B1      | 14 - 4A1      |
|                |               | 119 - 787      | 672 - 785         | WINDOW HINGES      | 109 - 4B1      | 15 - 4A1      |
| 68 - 7A2       | 23 - 7C2      | 120 - 787      | 673 - 7B5         | 12 - 4A4           | 110 - 4B1      | 16 - 4A1      |
| 71 - 7A1       | 25 - 7C2      | 122 - 786      | 674 - 785         | Contrast Constants | 111 - 4B1      | 17 - 4A2      |
| 73 - 7A3       | 26 - 7C2      | 129 - 7C4      | 675 · 785         | CWL (IVORY)        | 112 - 4B3      | 18 - 4A2      |
| 74 - 7A3       | 27 - 7C2      | 130 - 7C4      | 676 - 7B5         | CASEMENT           | 113 - 4B4      | 19 - 4A3      |
| 75 - 7A3       | 28 - 7C2      | 131 · 7C4      | 677 - 785         | WINDOW HANDLES     | 114 - 4B6      | 22 - 4A3      |
| 77 - 7A3       | 29 - 7C2      | 133 - 7C4      | 678 - 785         | 1 - 4B2            | 115 - 4B2      | 24 - 4A3      |
| 78 - 7A3       | 30 - 7C3      | 303 - 7C2      | 679 - 7B5         | 2 - 4B2            | 116 · 4B2      | 26 - 4A3      |
| 81 - 7A3       | 31 - 7C2      | 304 - 7C2      | 680 - 7B5         | 3 - 482            | 117 · 4B4      | 27 - 4A3, 8A2 |
| 88 - 7A4       | 35 - 7C2      | 450 - 7B6      | 682 - 7B1         | 4 - 4B2            | 118 · 4B5      | 29 - 4A3      |
| 97 - 7A3       | 36 - 7C3      | 496 - 7B6      | 700 - 7B6         | 15 - 484           | 119 - 4C1      | 30 - 4A3      |
| 98 - 7A3       | 37 - 7C3      | 516 - 9B6      | 702 - 7B2, 7B6    | 16 - 4B2           |                | 50 - 4A5      |
| 99 - 7A3       | 38 - 7C3      | 517 - 9B6      | 703 - 7B2, 7B6    |                    | 120 - 482      | CHIT INICOM   |
| 100 - 7A3      | 39 - 7C3      |                |                   | 18 - 4B4           | 121 · 485      | CWT (IVORY)   |
|                |               | 518 - 7B1      | 704 - 7B2, 7B6    | 19 - 4B4           | 122 - 483      | CASEMENT      |
| 101 - 7A3      | 41 - 702      | 519 - 9B6      | 706 - 7B6         | 22 · 4B5           | 200 - 4B4      | WINDOW TRACK  |
| 102 - 7A3      | 42 - 703      | 604 - 7B2, 7B3 | 709 - 7B2, 7B6    | 23 · 4B3           | 201 - 486      | 1 - 4A4       |
| 104 - 7A4      | 43 - 787, 7C2 | 605 - 7B2, 7B3 | 711 - 7B6         | 24 · 4B5           | 202 - 486      | 2 - 4A2, 4A4  |
| 105 - 7A4      | 44 - 7B7, 7C2 | 607 · 7B2, 7B3 | 712 - 7B6         | 25 - 4B5           | 204 - 486      | 5 - 4A2, 4A4  |
| 106 - 7A4      | 51 · 7C3      | 611 - 7B1      | 714 - 7B2, 7B6    | 26 - 4B3           | 205 - 4B2      | 6 - 4A4       |
| 107 - 7A4      | 53 - 787      | 612 - 7B3      | 715 - 7B6         | 27 - 4B5           | 206 - 483      | 7 - 4A4       |
| 110 - 7A1      | 65 · 7C4      | 613 · 7B4      | 716 - 7B1         | 29 · 4B5           | 207 - 4B2      | 8 - 4A4       |
| 111 - 7A3      | 66 · 7C4      | 614 - 7B3      | 717 - 7B1         | 30 - 4B5           | 208 - 4B4      |               |
| 112 · 7A4      | 67 · 7C4      | 616 - 7B3      | 718 - 7B1, 7B2    | 31 - 4B5           | 210 - 4C1      | DSG (PINK)    |
| 113 - 7A4      | 69 · 7C4      | 617 - 783      | 800 - 7B6         | 32 · 4B5           | 211 - 401      | DRAWER SLIDES |
| 118 - 7A2, 7A4 | 72 - 7C2      | 618 - 7B5      | 803 - 7C2         | 33 - 4B5           |                |               |
| 119 - 7A4      | 73 - 702      | 620 - 783      | 804 - 7C2         |                    | 212 - 4B2      | & GUIDES      |
| 120 - 7A4      | 74 - 702      |                |                   | 34 - 4B5           | 213 - 4B2      | 2 - 961       |
|                |               | 621 - 784      | 805 - 782         | 35 · 4B5           | 217 - 4C1      | 9 - 9G2       |
| 122 - 7A4, 7A5 | 75 - 7C3      | 622 - 784      | CDM               | 36 - 4B5           | 218 - 4B6      | 11 - 9G2      |
| 123 - 7A3      | 76 - 787      | 623 - 7B3      | CDM (SALMON)      | 37 - 485           | 219 - 4B6      | 12 - 9G2      |
| 125 - 7A4      | 77 - 7C3      | 624 - 783      | CLOSET DOOR       | 38 · 4B5           | 220 - 4B6      | 13 - 9G2      |
| 126 - 7A4, 7A5 | 78 - 7B7      | 625 - 7B3      | MIRRORS           | 39 · 4B5           | 221 - 4B2      | 14 - 9G2      |
| 129 - 7A1, 7A3 | 80 - 7C3      | 626 - 7B3      | 1 - 7E4           | 40 - 4B5           | 222 · 4B6      | 15 - 9G2      |
| 130 - 7A1, 7A3 | 81 - 7C3      | 627 - 7B3      | 2 - 7E4           | 41 · 4B2           | 223 - 4B4      | 16 · 9G1      |
| 131 - 7A4      | 83 - 7C3      | 628 - 7B2, 7B3 | 3 - 7E4           | 42 · 4B2           | 224 - 4B3      | 17 - 9G1      |
| 132 - 7A4      | 84 - 7C3      | 629 - 7B2, 7B3 | 5 - 7E4           | 44 - 4B4           | 225 - 4B3      | 18 - 9G1      |
| 133 - 7A4      | 86 - 7C3      | 630 - 7B2, 7B3 | STOCK STOCK       | 46 - 484           | 226 - 4B3      | 19 - 9G1      |
| 134 - 7A4      | 88 - 7C3      | 631 - 7B5      | CFAS (PINK)       | 47 - 484           | 227 - 4B6      | 21 - 9G2      |
| 135 - 7A4      | 89 - 7C3      | 632 - 7B4      | VARIETY PAK       |                    | 228 - 486      |               |
| 136 - 7A4      | 90 - 7C3      | 633 - 7B2, 7B3 |                   | 48 - 484           |                | 23 - 9G1      |
| 176 - 7A1      | 91 - 7C3      |                | FASTENERS         | 49 - 486           | 229 - 486      | 24 - 9G1      |
|                |               | 634 - 7B2, 7B3 | 530 - 9B1         | 51 - 4B3           | 230 - 486      | 25 - 9G1      |
| 185 - 7A5      | 94 - 7C3      | 635 - 7B4      | 531 - 5C9, 9B1    | 52 · 4B6           | 248 - 4B6      | 26 - 9G2      |
| 186 - 7A5      | 96 - 7C3      | 636 - 7B4      | 532 - 981         | 53 - 4B3           | 254 - 486      | 27 - 9G2      |
| 190 · 7A5      | 97 - 7C3      | 637 - 7B4      | 533 - 9B1         | 54 - 4B2           | 500 - 4B5      | 28 - 9G2      |
| 90CC- 7A5      | 98 - 787      | 638 - 784      | 534 - 9B1         | 55 - 4B2           | 501 - 4B6      | 32 - 9G1      |
| 301 - 7A1      | 99 - 7B7      | 639 - 7B4      | 535 - 981         | 56 - 4B4           |                | 37 - 9G2      |
| 401 - 7A1      | 100 - 7B7     | 640 - 7B4      | 536 - 9B1         | 57 - 4B3           | CWO (IVORY)    | 38 - 9G2      |
|                | 102 - 7B7     | 641 - 7B5      | 537 - 9B1         | 60 - 4B4           | CASEMENT       | 39 - 9G2      |
| CDF (SALMON)   | 103 - 7B7     | 643 - 783      | CONTRACTOR OF THE | 61 · 4B4           | WINDOW         | 40 - 9G1      |
| CLOSET DOOR    | 104 - 7B7     | 645 - 785      | CHM (PINK)        | 65 - 4B1           | OPERATORS      | 41 - 9G1      |
| BI-FOLD        | 105 - 7B7     | 646 - 7B3      | CHEMICALS         | 66 - 4B1           | 1 - 4A1        | 200 - 9G4     |
| 3 - 703        | 106 - 7B7     | 648 - 785      | 10 - 9D1          | 67 - 4B1           |                |               |
| a              | 100 101       | 010-100        | 10-301            | 07 - 401           | 2 - 4A1        | 201 - 9G4     |