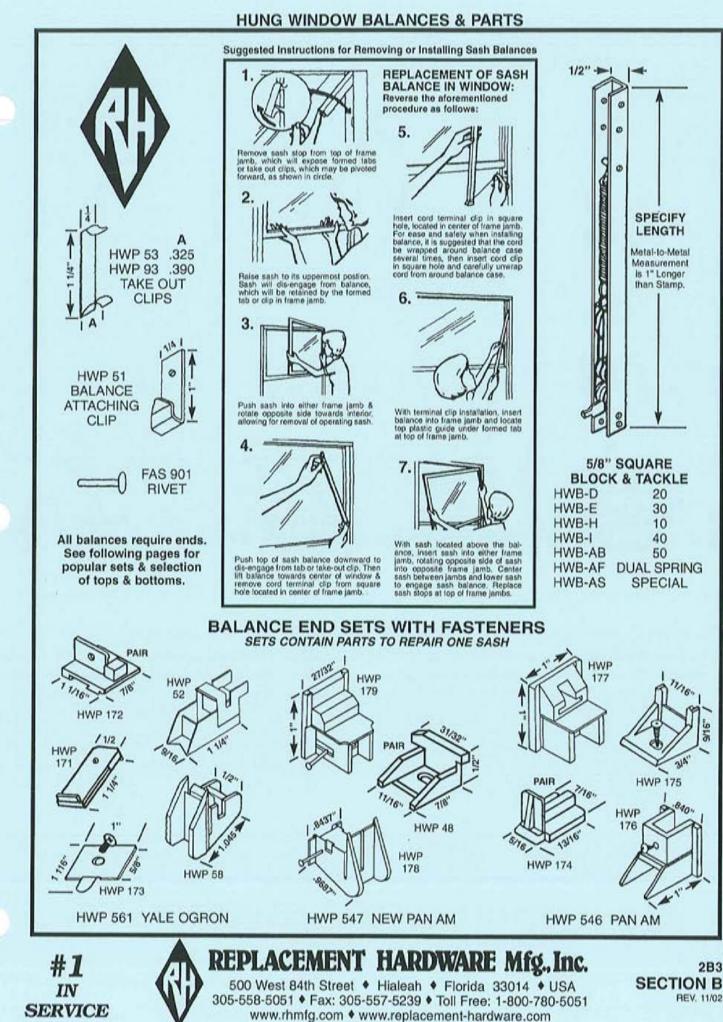

**REPLACEMENT HARDWARE Mfg., Inc.** 

500 West 84 Street, Hialeah, FL 33014 (305) 558-5051 • FAX 305-557-5239 • NATIONAL 800-780-5051

| INDEX                          |                               |                          |                          |                          |                          |                         |  |  |
|--------------------------------|-------------------------------|--------------------------|--------------------------|--------------------------|--------------------------|-------------------------|--|--|
| PART - PAGE                    | PART - PAGE                   | PART - PAGE              | PART - PAGE              | PART - PAGE              | PART - PAGE              | PART - PAGE             |  |  |
| HWP (BLUE)                     | HWP (BLUE)                    | HWP (BLUE)               | HWP (BLUE)               | HWP (BLUE)               | HWP (BLUE)               | HWP (BLUE)              |  |  |
| HUNG WINDOW                    | HUNG WINDOW                   | HUNG WINDOW              | HUNG WINDOW              | HUNG WINDOW              | HUNG WINDOW              | HUNG WINDOW             |  |  |
| PARTS                          | PARTS                         | PARTS                    | PARTS                    | PARTS                    | PARTS                    | PARTS                   |  |  |
| 28 - 2B8                       | 99 - 2A12                     | 184M - 2B2               | 266 - 2A4, 2A10          | 347 - 2B11               | 435 - 2A8                | 508 - 2B4               |  |  |
| 29 - 2A11                      | 100 - 2A11                    | 185 - 2B2                | 267 - 2A13               | 348 - 2812               | 436 - 2B15               | 509 - 2B4               |  |  |
| 30 - 287                       | 101 - 2A12                    | 186 - 2B11               | 271 - 2B2                | 349 - 2A7                | 437 - 2B11               | 510 - 2B4               |  |  |
| 31 - 287                       | 102 - 2A5, 2A6                | 187 - 2B10               | 272 - 2A7                | 350 - 2A2, 2A7           | 439 - 2811               | 511 - 2A6               |  |  |
| 32 - 2A6                       | 103 - 2A2, 2A7                | 188 - 2B10               | 274 - 2A14               | 351 - 2815               | 440 - 2A11               | 512 - 2B4               |  |  |
| 33 - 2A12<br>34 - 2A12         | 104 - 2B7<br>105 - 2B7        | 190 - 2B10               | 276 · 282                | 358 - 2A9                | 442 - 2A4, 2A7           | 513 - 2B4               |  |  |
| 35 - 2A12                      | 106 - 2B7                     | 191 - 2B10<br>193 - 2A2  | 277 · 2B2<br>279 · 2A7   | 360 - 2A9                | 443 - 2A8                | 514 - 2B4               |  |  |
| 36 - 2A12                      | 107 - 2B7                     | 194 - 2A2, 2A15          | 280 - 2A13               | 361 - 2A9<br>362 - 2A9   | 444 - 2A13<br>445 - 2A12 | 515 - 2B2               |  |  |
| 37 - 287                       | 108 - 2B7                     | 195 - 2B17               | 282 - 2811               | 363 - 2A11               | 446 - 2B1                | 516 - 284<br>517 - 2A6  |  |  |
| 38 - 2B7                       | 109 - 2A6                     | 196 - 2B18               | 283 - 2A10               | 366 - 2811               | 447 - 281                | 518 - 285               |  |  |
| 39 - 2B7                       | 110 - 2A6                     | 197 · 2B17               | 286 - 2A8, 2C1           | 367 - 2A7                | 448 - 2A13               | 520 - 285               |  |  |
| 40 - 2B7                       | 111 - 2A6                     | 198 - 2B17               | 287 - 2812               | 368 - 2C1                | 449 - 2811, 2812         | 523 - 285               |  |  |
| 43 - 2A12                      | 112 - 2A10                    | 199 · 2B18               | 288 - 2812               | 369 - 2A10               | 450 - 2811, 2812         | 524 - 285               |  |  |
| 44 - 2A12                      | 114 - 2A6                     | 200 - 2B18               | 289 · 2B12               | 370 - 2A10               | 451 - 287                | 525 - 2B5               |  |  |
| 45 - 2A6                       | 115 - 2A12                    | 201 - 2B16               | 294 - 2B12               | 371 - 286                | 452 - 286                | 526 - 285               |  |  |
| 47 - 2A13, 2B11                | 116 - 2A11                    | 203 - 2B11               | 296 - 2A13               | 372 - 286                | 453 - 2B6                | 527 - 2B5               |  |  |
| 48 - 2B10                      | 117 - 2A11                    | 204 - 2B11               | 298 - 2A9                | 375 - 282                | 454 - 2A16               | 528 - 2A16              |  |  |
| 49 - 2A6                       | 119 - 288                     | 205 - 2A11               | 299 - 2A9                | 376 - 2B15               | 455 - 2812               | 529 - 2B5               |  |  |
| 50 - 2A6                       | 120 - 282                     | 206 - 2B2                | 300 - 2A9                | 377 - 2A7                | 456 - 2B12               | 532 - 285               |  |  |
| 51 - 283, 2810,                | 121 - 282                     | 207 - 2B2                | 301 - 2A9                | 378 - 2B15               | 457 - 2811               | 533 - 285               |  |  |
| 2816                           | 122 - 2810                    | 208 - 2B11               | 302 - 2A9                | 379 - 2B15               | 458 - 2B2, 2B14          | 534 - 285               |  |  |
| 52 - 287<br>54 - 2A12          | 125 - 2A11<br>126 - 2A5, 2A11 | 209 - 2B13               | 303 - 2A9                | 380 - 2815               | 459 - 2B15               | 546 - 283               |  |  |
| 55 - 2A12                      | 130 - 2B10                    | 210 - 2B18<br>211 - 2B17 | 304 - 2A9                | 381 - 2815               | 466 - 289                | 547 - 2B3               |  |  |
| 56 - 2B6                       | 135 - 2A7                     | 212 - 2B16               | 305 - 2A9<br>306 - 2A8   | 382 - 2A6, 2A7           | 467 - 289                | 560 - 2B4               |  |  |
| 57 - 2B6                       | 136 - 2810                    | 214 - 2B13               | 308 - 286                | 383 - 2A15               | 468 - 2A7                | 561 - 283               |  |  |
| 58 - 2B7                       | 137 - 2A12                    | 215 - 2A10               | 309 - 2A10               | 384 - 2B12<br>387 - 2B11 | 469 - 2814<br>470 - 2A12 | 562 - 285<br>700 - 2C1  |  |  |
| 59 · 2A6                       | 140 - 2B7                     | 216 - 2A10               | 310 - 2811               | 390 - 2A7                | 473 - 2B18               | 701 - 288               |  |  |
| 60 - 2A11                      | 141 - 2813                    | 217 - 2B10, 2B11         | 311 - 2815               | 392 - 2A4, 2A7           | 474 - 2B18               | 702 - 288               |  |  |
| 62 · 2A6                       | 142 - 2813                    | 220 - 2A12               | 312 - 2A7                | 393 - 2A7                | 475L - 2B18              | 703 - 2A10              |  |  |
| 63 - 2B8                       | 143 - 2813                    | 221 - 2A8, 2C1           | 313 · 2A4, 2A7           | 394 - 2A6, 2A7           | 475R - 2B18              | 704 - 2814              |  |  |
| 64 - 2A12                      | 144 - 287                     | 223 - 2A6, 2A7           | 314 - 282, 2812          | 396 - 2A7                | 476 - 2A14               | 705 - 2B8               |  |  |
| 65 - 2A12                      | 145 - 2B17                    | 224 - 2810               | 315 - 2A10               | 397 · 2A7                | 477 - 2B14               | 706 - 2B11, 2B13        |  |  |
| 66 - 2A12                      | 146 - 2B17                    | 225 - 2810               | 316 - 2B12               | 401 - 2A7                | 478 - 2B14               | 708 - 2B17              |  |  |
| 68 - 2A12                      | 147 - 2B13                    | 226 - 2813               | 317 - 2B6                | 403 - 2812               | 479 - 2814               | 709 - 2B8               |  |  |
| 69 - 2A12                      | 150 - 2817                    | 230 - 2A16               | 318 - 2B6                | 404 - 2817               | 480 - 2A12               | 711 - 2A12              |  |  |
| 71 - 2A12                      | 151 - 2B17                    | 231 - 2A16               | 319 - 2A8                | 405 - 2811               | 481 - 2814               | 712 - 2B18              |  |  |
| 74 - 2A11                      | 156 - 2B10                    | 232 - 2B2                | 321 - 2A10               | 406 · 2B6                | 482 - 289                | 713 - 2A11              |  |  |
| 75 - 2A5, 2A6                  | 159 · 2B10                    | 233 - 286                | 322 - 2B6                | 408 - 2B11               | 483 - 289                | 714 - 2A12              |  |  |
| 76 - 2A6                       | 161 - 2B15                    | 234 - 2A13               | 323 - 2A13               | 409 - 2B17               | 484 - 289                | 718 - 2B14              |  |  |
| 77 - 2A3, 2A6<br>78 - 2A6, 2B2 | 162 - 2B10<br>163 - 2B10      | 235 - 286                | 324 - 286                | 410 - 2A10               | 485 - 289                | 719 - 288               |  |  |
| 79 - 2A11                      | 165 - 2A11                    | 236 - 288<br>237 - 288   | 325 - 2B12<br>326 - 2B12 | 412 - 2A8                | 486 - 289                | 720 - 2A8, 2C1          |  |  |
| 80 - 2A11                      | 166 - 2A11                    | 241 - 286                | 327 - 2A3, 2A10          | 413 - 2B12               | 487 - 289                | 724 - 2B17              |  |  |
| 81 - 2A11                      | 167 - 2A11                    | 242 - 289                | 328 - 282                | 414 - 2B6<br>415 - 2A7   | 488 - 2B14, 2B2          | 725 - 2A7               |  |  |
| 82 - 2A11                      | 168 - 2A6, 2A7                | 247 - 2B17               | 330 - 2A10               | 416 - 2812               | 489 - 289<br>490 - 289   | 726 - 2A8               |  |  |
| 83 - 2A11                      | 169 - 2A6                     | 248 - 2818               | 331 - 2A10               | 417 - 2B18               | 491 - 2B14               | 727 - 289<br>728 - 2A10 |  |  |
| 85 - 2A11                      | 170 - 287                     | 249 - 2B17               | 332 - 2A7                | 418 - 2B18               | 492 - 2B14               | 729 - 289               |  |  |
| 86 - 2A11                      | 171 - 2B10                    | 250 - 2B16               | 333 - 2A10               | 419 - 2B12               | 493 - 2B14               | 731 - 2A14              |  |  |
| 87 - 2A11                      | 172 - 2810                    | 251 - 2B18               | 334 - 2A8                | 420 - 2A13               | 494 - 2B13               | 733 - 2B2               |  |  |
| 88 - 2A11                      | 173 - 2B10                    | 252 - 2B17               | 336 - 2A13               | 421 - 2814               | 495 - 2A11               | 734 - 2813              |  |  |
| 89 - 2A3, 2A11                 | 174 - 2B10                    | 253 - 2B18               | 337 - 2A7                | 422 - 2A9                | 496 - 2B15               | 736 - 2B14              |  |  |
| 90 - 2A11                      | 175 - 2B10                    | 254L - 2B17              | 338 - 2A10               | 423 - 2B18               | 497 · 2B15               | 737 - 2B14              |  |  |
| 91 - 2A12, 2A13,               | 176 - 288                     | 254R - 2B17              | 339 - 2A4, 2A8,          | 424 - 2A10               | 498 - 2A14               | 738 - 2813              |  |  |
| 2B11                           | 177 - 288                     | 255 - 2818               | 2A10                     | 426 - 2B18               | 499 - 2A11               | 739 - 2814              |  |  |
| 92 - 2B7                       | 178 - 287                     | 256 - 2A5, 2A7           | 340 - 2A13               | 427 - 2B18               | 501 · 2B4                | 740 - 2A11              |  |  |
| 93 - 2B2, 2B3,<br>2B10         | 179 - 2B7                     | 257 - 2A13               | 341 - 2A13               | 428 - 2B18               | 502 - 2B2                | 741 - 2A14              |  |  |
| 2B10<br>95 - 2B13              | 180 - 288                     | 258 - 2A16               | 342 - 2A13               | 429 - 2B2, 2B12          | 503 - 2B4                | 742 - 2A14              |  |  |
| 96 - 286                       | 181 - 287                     | 261 - 2A3, 2A10          | 343 - 2A13               | 430 - 2B18               | 504 - 2B4                | 743 - 2A14              |  |  |
| 97 - 286, 287                  | 182 - 2813<br>183 - 282       | 263 - 286                | 344 - 2A8                | 431 - 2B18               | 505 - 2B4                | 745 - 2A7               |  |  |
| 98 - 287                       | 184 - 282                     | 264 - 2B12<br>265 - 2A12 | 345 - 2A8<br>346 - 2A8   | 432 - 2B17               | 506 - 2B4                | 746 - 2A10              |  |  |
|                                | TOT EDE                       | EAD - FUIL               | 010-210                  | 434 - 2B16               | 507 - 2B4                | 747 - 2A10              |  |  |