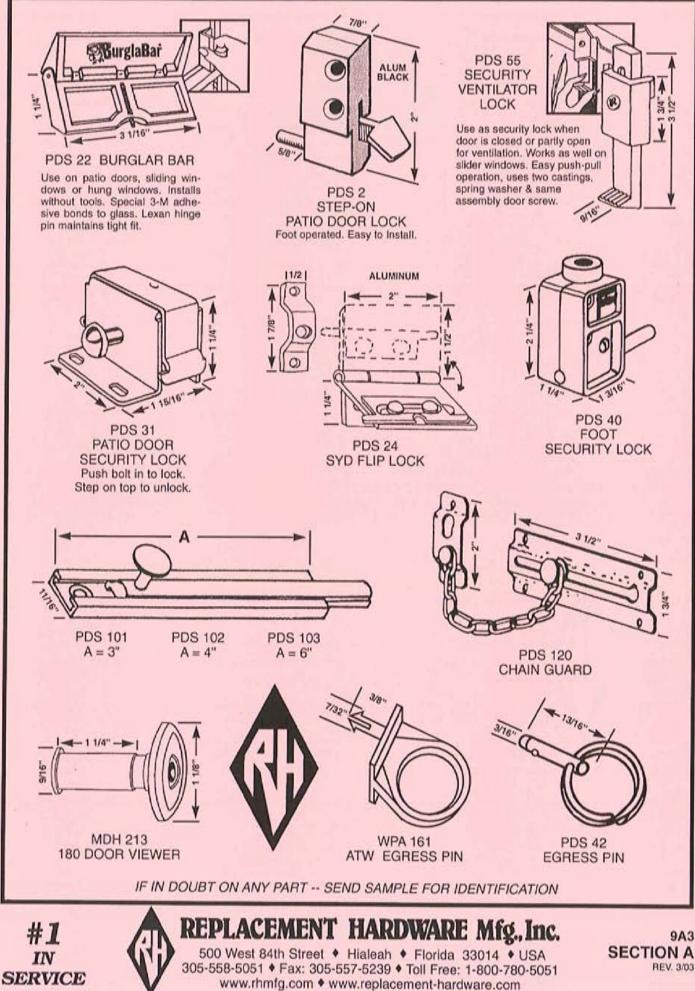

# **CLASSIFICATION INDEX**

| MAJOR CATEGORY<br>SUB-CATEGORY ALPHA                                                                                                                                                                                                                                                                            | SECTION<br>COLOR CODE                                                                                                            | SUB-SECTION                                      |
|-----------------------------------------------------------------------------------------------------------------------------------------------------------------------------------------------------------------------------------------------------------------------------------------------------------------|----------------------------------------------------------------------------------------------------------------------------------|--------------------------------------------------|
| DOORS<br>PATIO DOOR<br>* Bumpers (PDB)<br>* Guides (PDG)<br>* Keepers (PDK)<br>* Locks & Handles (PDH)<br>* Rollers & Wheels (PDR)<br>* Security (PDS)<br>* Track (PDT)                                                                                                                                         | 5 - TAN                                                                                                                          | E<br>B<br>E<br>A<br>C<br>SEE PINK SECTION A<br>D |
| TUB/SHOWER ENCLOSURE                                                                                                                                                                                                                                                                                            | 7 - SALMON                                                                                                                       | E<br>E<br>E                                      |
| MOBILE HOME/RV PARTS<br>+ Handles (MOE, MOH)<br>+ Hinges (MHH)<br>Operators (MHO)<br>+ Torque Bar Bearings (MHT)<br>GARAGE DOOR                                                                                                                                                                                 | 8 - GREEN                                                                                                                        | B<br>C<br>A<br>C                                 |
| <ul> <li>♦ Hardware (GDH)</li> <li>♦ Locks (GDL)</li> </ul>                                                                                                                                                                                                                                                     |                                                                                                                                  |                                                  |
| SCREENS<br>STORM/SCREEN DOOR (SDH)<br>PATIO DOOR SCREEN<br>* Handles & Latches (PSL)<br>* Rollers & Wheels (PSR)                                                                                                                                                                                                | 6 - YELLOW<br>6 - YELLOW                                                                                                         | A<br>B<br>B<br>C                                 |
| WINDOW                                                                                                                                                                                                                                                                                                          | 6 - YELLOW                                                                                                                       | D<br>D<br>E<br>E                                 |
| MISCELLANEOUS<br>DOOR STOP BRACKETS (MDH)<br>DRAWER SLIDES & GUIDES (DSG)<br>FASTENERS (FAS, FAT)<br>GLAZING BEAD (WGB)<br>SECURITY (PDS)<br>STORM SHUTTER (ASH)<br>THRESHOLDS (WDW)<br>WOOLPILE/WEATHERSTRIP (WDV)<br>PAINT, LUBRICANTS (CHM)<br>COMMERCIAL ENTRANCE (CEC, CE<br>TOILET PARTITION HARDWARE (TF | 9 - PINK<br>9 - PINK | I G B H A C E E D F                              |