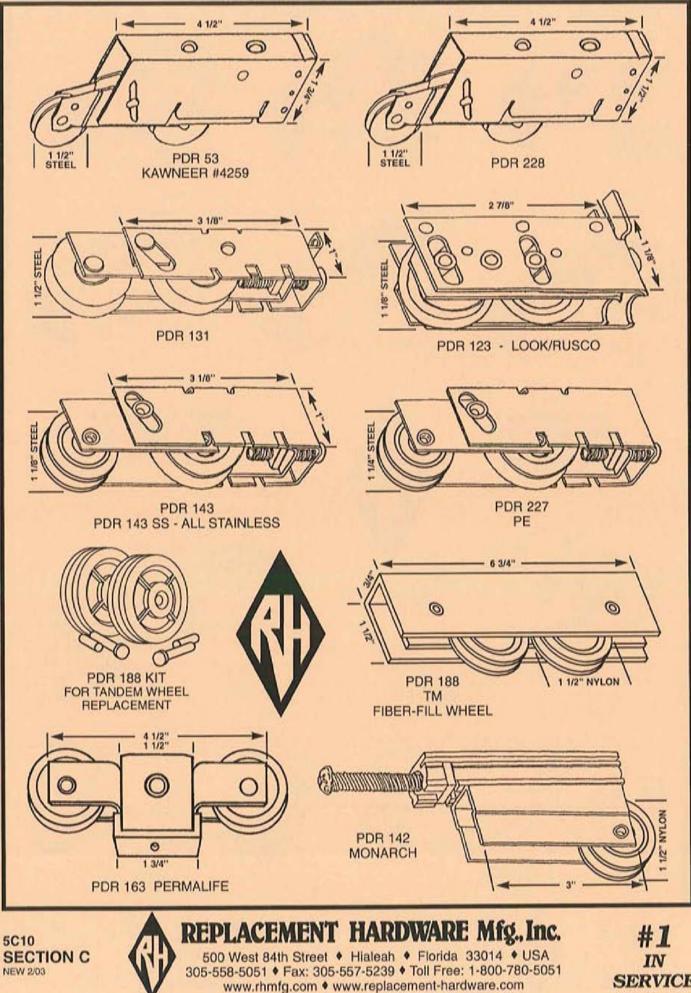

.** 500 West 84 Street, Hialeah, FL 33014

(305) 558-5051 • FAX 305-557-5239 • NATIONAL 800-780-5051

5A7 SECTION A NEW 7/97



SECTION A

500 West 84 Street, Hialeah, FL 33014

(305) 558-5051 • FAX 305-557-5239 • NATIONAL 800-780-5051

## **MORTISE LOCKS & LATCHES**



5A9 SECTION A NEW 7/97

### PATIO DOOR HANDLES



## PATIO DOOR CAMS & FASTENERS



WE ARE CONSTANTLY ADDING ADDITIONAL ITEMS TO SERVE YOU BETTER.



**REPLACEMENT HARDWARE Mfg., Inc.** 500 West 84 Street, Hialeah, FL 33014

5A11 SECTION A NEW 7/97

(305) 558-5051 • FAX 305-557-5239 • NATIONAL 800-780-5051

## PATIO DOOR GUIDES



(305) 558-5051 • FAX 305-557-5239 • NATIONAL 800-780-5051



















EB PATIO DOOR ROL



### TANDEM ROLLER ASSEMBLIES



TANDEM ROLLER ASSEMBLIES

REV. 2/03

## TANDEM ROLLER ASSEMBLIES



SERVICE

## REPLACEMENT ROLLERS



www.rhmfg.com • www.replacement-hardware.com

SERVICE

**REPLACEMENT ROLLERS** 

5C11



FOR REPAIR OF WORN OUT OR CORRODED PATIO DOOR TRACKS

EXISTING DAMAGED PATIO DOOR TRACK



SECTION SHOWING PDT 2 AND PDT 1 TRACK COVERS IN USE



PDT 2 PATIO DOOR TRACK COVER #1 IN SERVICE

WE'RE



PDT 1 PATIO DOOR TRACK COVER

HEAVY DUTY STAINLESS STEEL • 8' LENGTHS MINUMUM 10 PIECES FOR SHIPPING

IF IN DOUBT ON ANY PART -- SEND SAMPLE FOR IDENTIFICATION. WE ARE CONSTANTLY ADDING ADDITIONAL ITEMS TO SERVE YOU BETTER.

5D1 SECTION D REV. 8/01

500 West 84th Street + Hialeah + Florida 33014 + USA 305-558-5051 + Fax: 305-557-5239 + Toll Free: 1-800-780-5051 www.rhmfg.com + www.replacement-hardware.com

**REPLACEMENT HARDWARE Mfg., Inc.** 

#1 IN SERVICE

### PATIO DO