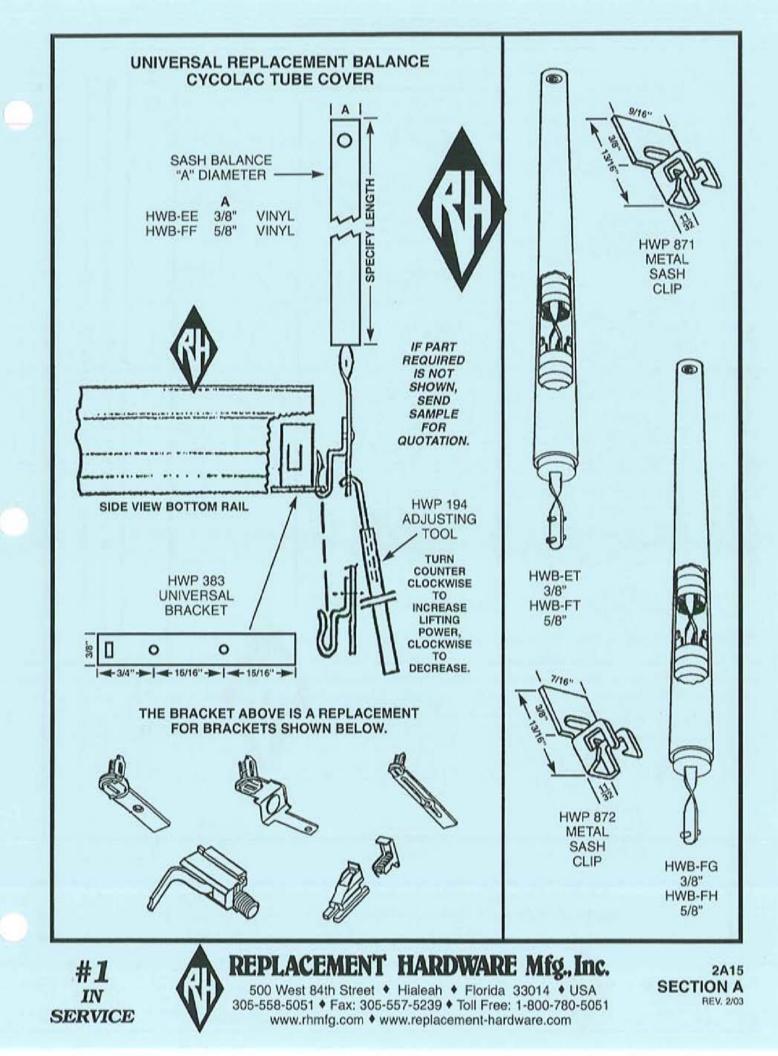

HUNG WINDOW SYSTEMS

# 3/8" SPIRAL (TUBE) NON-TILT BALANCES WITH ENDS ATTACHED



#1 IN SERVICE



**REPLACEMENT HARDWARE Mfg., Inc.** 500 West 84th Street • Hialeah • Florida 33014 • USA 305-558-5051 • Fax: 305-557-5239 • Toll Free: 1-800-780-5051

www.rhmfg.com + www.replacement-hardware.com

2A5 SECTION A REV. 4/02

HUNG WINDOW SYSTEMS

## **BALANCE ACCESSORIES**



**BALANCE ACCESSORIES** 



**BALANCE ACCESSORIES** 

TILT BALANCE



TILT BALANCE

TIL

## TILT BALANCE ACCESSORIES



TILT BALANCE ACCESSORIES



ACCESSORIES

HUNG WINDOW GUIDES



IN SERVICE

500 West 84th Street + Hialeah + Florida 33014 + USA 305-558-5051 • Fax: 305-557-5239 • Toll Free: 1-800-780-5051 www.rhmfg.com • www.replacement-hardware.com

2A11 SECTION A REV. 11/02

HUNG WINDOW GUIDES



HUNG WINDOW GUIDES









V.E. ANDERSON WINDOW





HUNG WINDOW PARTS

### 3/8" HUNG WINDOW B&T BALANCES & PARTS



& PARTS 3/8" HUNG WINDOW B&T BALANCES



HUNG WINDOW BALANCES & PARTS





So B 5/8" FOR ETS S END CEMENT A REPI



#1 IN SERVICE

**HWP 863** 

CAPITAL

**HWP 308** 

500 West 84th Street ♦ Hialeah ♦ Florida 33014 ♦ USA 305-558-5051 ♦ Fax: 305-557-5239 ♦ Toll Free: 1-800-780-5051 www.rhmfg.com ♦ www.replacement-hardware.com

**HWP 241** 

CAPITAL

**REPLACEMENT HARDWARE Mfg., Inc.** 

**HWP 318** 

ACORN

5/8" B & T BALANCE PARTS

**HWP 233** 

**GENERAL BRONZE** 

**2B6** 

REV. 11/02

**SECTION 6** 

5/8" B & T BALANCE TOPS



TOPS BALANCE -80 B 5/8"



**BALANCE BOTTOMS** F 00 8 5/8"

**2B8** SECTION B REV. 11/02

305-558-5051 + Fax: 305-557-5239 + Toll Free: 1-800-780-5051 www.rhmfg.com • www