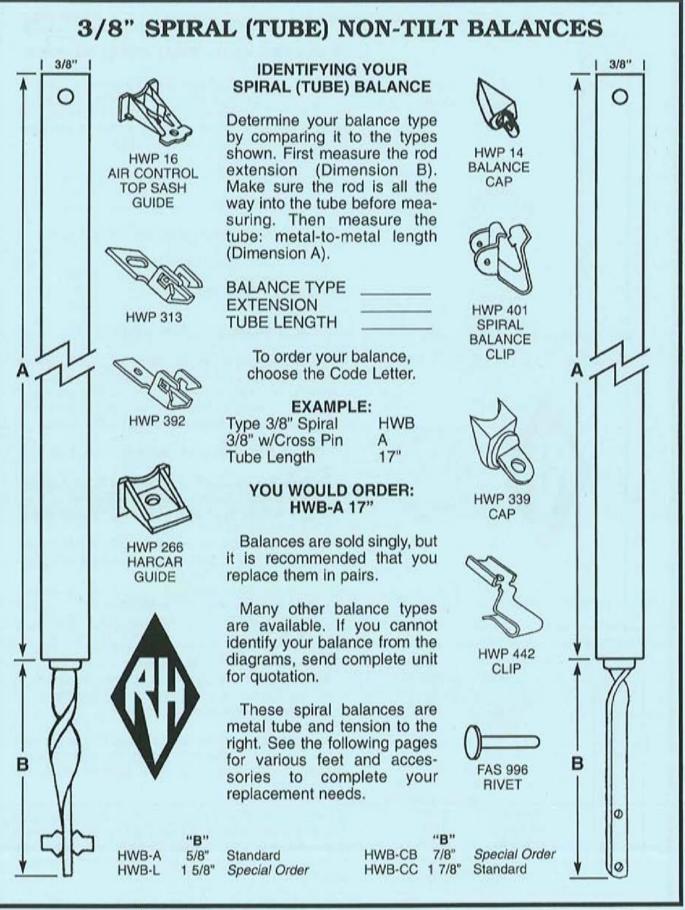

n the rod.
- 3. Pull the spiral rod downward, gently twisting and moving the rod slightly until you feel it disengage from its mounting, foot or guide.
- 4. Pull the rod down slightly and let it slowly unwind until all tension has been released.
- Repeat same procedure on opposite balance.
- 6. Remove stops located at top of vent. Remove balance mounting screw. Slide vent up and prop securely. Remove both balances.
- 7. Be careful, as the vent will feel much heavier without the aid of the tension of the balances.
- 8. Slide vent to one side and pull out.

ŦIJ IN SERVICE



REPLACEMENT HARDWARE Mfg., Inc.

500 West 84th Street + Hialeah + Florida 33014 + USA 305-558-5051 + Fax: 305-557-5239 + Toll Free: 1-800-780-5051 www.rhmfg.com • www.replacement-hardware.com

2A3 SECTION A REV. 4/02





2A4 SECTION A REV. 4/02

HUNG WINDOW SYSTEMS

500 West 84th Street + Hialeah + Florida 33014 + USA 305-558-5051 + Fax: 305-557-5239 + Toll Free: 1-800-780-5051 www.rhmfg.com + www.replacement-hardware.com

**REPLACEMENT HARDWARE Mfg., Inc.** 

#1 IN SERVICE HUNG WINDOW SYSTEMS

# 3/8" SPIRAL (TUBE) NON-TILT BALANCES WITH ENDS ATTACHED



#1 IN SERVICE



**REPLACEMENT HARDWARE Mfg., Inc.** 500 West 84th Street • Hialeah • Florida 33014 • USA 305-558-5051 • Fax: 305-557-5239 • Toll Free: 1-800-780-5051

www.rhmfg.com + www.replacement-hardware.com

2A5 SECTION A REV. 4/02

HUNG WINDOW SYSTEMS

## **BALANCE ACCESSORIES**



**BALANCE ACCESSORIES** 



**BALANCE ACCESSORIES** 

TILT BALANCE



TILT BALANCE

TIL

## TILT BALANCE ACCESSORIES



TILT BALANCE ACCESSORIES



ACCESSORIES

HUNG WI