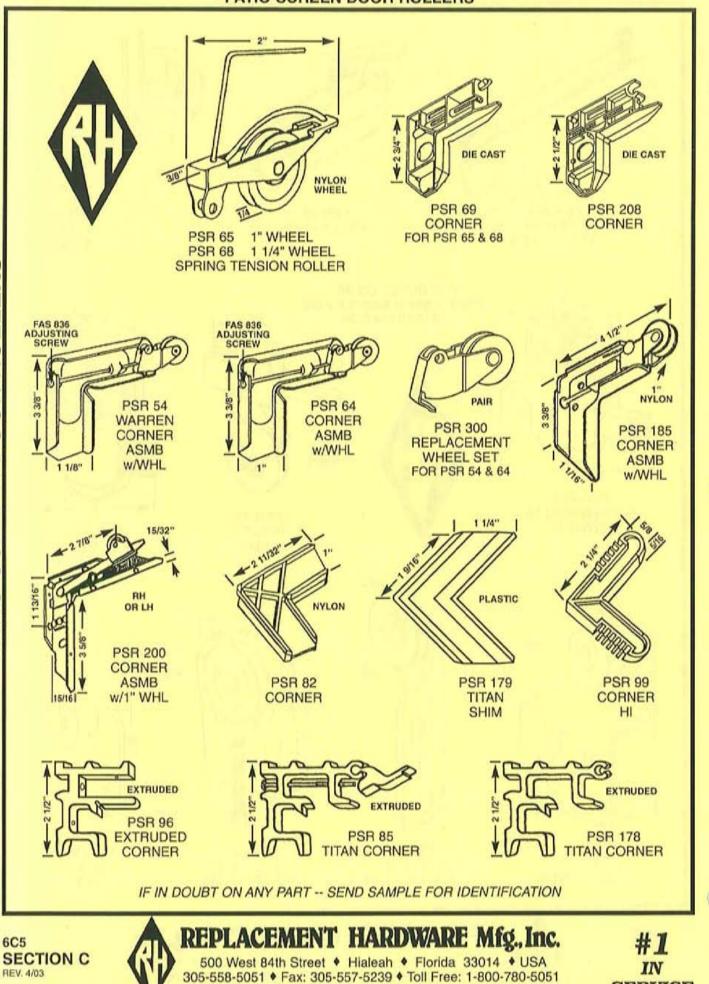

PSR 163 1" NYLON ROLLER



PSR 170 1" NYLON WHEEL & AXLE

**PSR 104** 

**1" NYLON SCREEN** 

ROLLER W/AXLE

**PSR 123** 

3/4" FLAT

**BB WHEEL** 



PSR 168 1" STEEL BB ROLLER



PSR 167 NYLON ROLLER



PSR 174 1" WHEEL



PSR 171 7/8" BB NYLON ROLLER



PSR 169 1" NYLON ROLLER



PSR 175 1" WHEEL FOR TM



PSR 121 15/16" NYLON ROLLER

**PSR 126** 

7/8" OVAL

**BB WHEEL** 



PSR 155 1 1/8" ROLLER & BUSHING





PSR 124 3/4" OVAL BB WHEEL

IF IN DOUBT ON ANY PART -- SEND SAMPLE FOR IDENTIFICATION. WE ARE CONSTANTLY ADDING ADDITIONAL ITEMS TO SERVE YOU BETTER.

MANAMANAN .

FAS 852

8-32 x 3/8"

PAN HD

6C1 SECTION C REV. 1/98



#### SCREEN DOOR ROLLERS



DOOR ROLL SCREEN

### SCREEN DOOR ROLLERS



SCREEN DOOR ROLLERS

## PATIO SCREEN DOOR ROLLERS



# PATIO SCREEN DOOR ROLLERS



www.rhmfg.com • www.replacement-hardware.com

IN SERVICE

#### WINDOW SCREEN FRAMES



WINDOW SCREEN FRAMES

#### WINDOW SCREEN FRAMES



#### SCREEN FRAME STORM SASH HARDWARE



#### SCREEN FRAME STORM SASH HARDWARE





#### SCREEN FRAME STORM SASH HARDWARE



## ALUMINUM & FIBERGLASS SCREEN WIRE

| 100 Lineal Feet per Roll |               |          |                    |  |  |
|--------------------------|---------------|----------|--------------------|--|--|
| PART #                   | SIZE          | COLOR    | LENGTHS            |  |  |
| SWC 1                    | 18 x 16       | GRAY     |                    |  |  |
| SWC 2                    | 18 x 16       | CHARCOAL |                    |  |  |
| SWC 4                    | 18 x 16       | BRONZE   |                    |  |  |