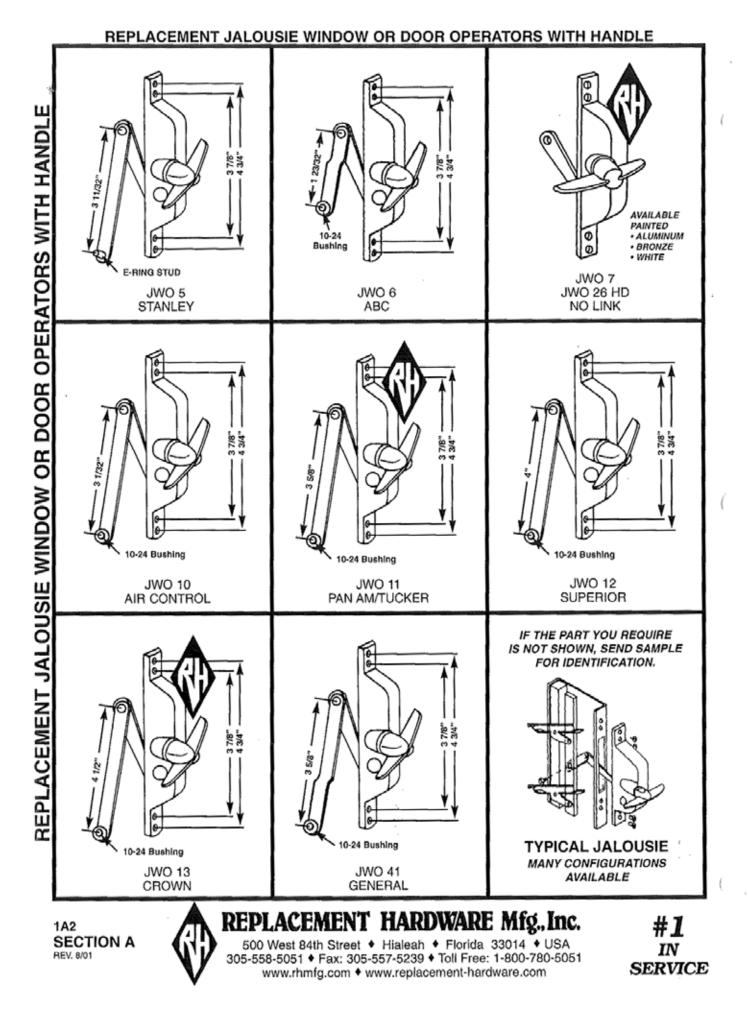

# **CLASSIFICATION INDEX**

| MAJOR CATEGORY<br>SUB-CATEGORY ALPHA                                                                                                                                                                                                                          | SECTION<br>COLOR CODE | SUB-SECTION                                                          |
|---------------------------------------------------------------------------------------------------------------------------------------------------------------------------------------------------------------------------------------------------------------|-----------------------|----------------------------------------------------------------------|
| WINDOWS<br>AWNING<br>Accessories (WPA)<br>Cover Plates (WCP)<br>Glazing Bead (WGB)<br>Handles (WOH) & Accessories (WPA)<br>Harness (AWH)<br>Hinges & Parts (AVH)<br>Operators (AWO)<br>Torque Bar Arms (AWT)<br>Torque Bar Bearings (AWB)<br>Vent Parts (AWV) | 1 - WHITE             | A<br>G<br>SEE PINK SECTION H<br>B<br>C<br>C<br>C<br>A<br>F<br>E<br>D |
| CASEMENT<br>* Handles (CWL)<br>* Operators (CWO)<br>* Strikes & Keepers (WLK)<br>* Track (CWT)                                                                                                                                                                | 4 - IVORY             | B<br>A<br>C<br>A                                                     |
| HORIZONTAL SLIDING/ROLLING<br><sup>¢</sup> Guides (SWP)<br><sup>¢</sup> Hardware (SSP)<br><sup>¢</sup> Latches (HWL, WLK)<br><sup>¢</sup> Rollers (SWR)<br><sup>¢</sup> Track (SWT)                                                                           | 3 - GOLD              | C<br>B<br>SEE BLUE SECTION C<br>A<br>B                               |
| HUNG WINDOW                                                                                                                                                                                                                                                   | 2 - BLUE              | B<br>C<br>A                                                          |
| JALOUSIE                                                                                                                                                                                                                                                      | 1 - WHITE             | G<br>H<br>A                                                          |
| PIVOT<br>+ Hinges & Latches (PWP)                                                                                                                                                                                                                             | 4 · IVORY             | D                                                                    |
| PROJECTED<br>Friction Shoes (PWS)<br>Handles (CWL)<br>Hinges (CWH)<br>Operators (PWO)<br>Parts (PWP)<br>Push Bars (WPO)                                                                                                                                       | 4 - IVORY             | D<br>B<br>A<br>D<br>D<br>D                                           |
| DOORS                                                                                                                                                                                                                                                         | F. CALMON             |                                                                      |
| CLOSET/WARDROBE                                                                                                                                                                                                                                               | 7 - SALMON            | B<br>C<br>A<br>E                                                     |