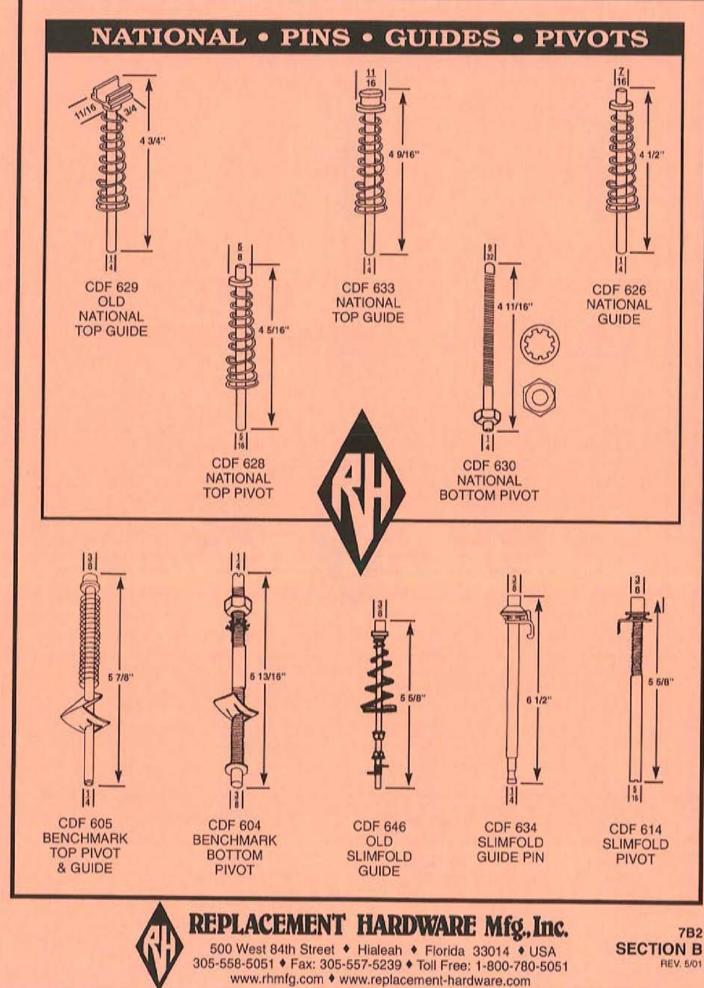

rapping and sending parts by mail for those nasty machines at the post office to crush and lose.

Just put your sample part on your copy machine, cover it with one or two sheets of blank, white paper, and make a copy. If needed, write in any critical dimensions and **FAX IT TO ME.** I will have the people who work for me identify it and fax you back an answer promptly.

I make identification of your samples easy!

## SO FAX IT TO ME: 305-557-5239

AND VISIT OUR WEBSITES FOR SPECIALS: www.rhmfg.com • e-mail: info@rhmfg.com www.replacement-hardware.com



FAX IT

TO

ME

the FAX



**REPLACEMENT HARDWARE Mfg., Inc.** 

500 West 84th Street \* Hialeah \* Florida 33014 \* USA Phone: 305-558-5051 \* Fax: 305-557-5239 \* Toll Free: 1-800-780-5051 www.rhmfg.com \* www.replacement-hardware.com







- 16 DIA. →1彩|+ U 瓦 5% 5 % **CDF 613 CDF 632 CDF 621 CDF 622** 5% FLOATAWAY OLD BOTTOM **BTM PIVOT BTM GUIDE BTM PIVOT** 5/4 GUIDE 1101A. h Visoia. -> 4 --Ma DIA ·1/4014. +1/4+ - Heora. 3501L+ 9 n ntin  $\odot$ 4% m 4 5% E C 412 D A .14 OIA. W OU CDF 637 FLOATAWAY OLD TOP CDF 636 FLOATAWAY **CDF 635 CDF 639 CDF 638** FLOATAWAY BOTTOM TOP PIVOT OLD BOTTOM OLD TOP + 4 +-PIVOT S'OIA. PIVOT GUIDE 5/4 5% **CDF 649** CDF 654 FLOATAWAY BOTTOM **CDF 640 CDF 650** GUIDE 5% PIVOT GUIDE PIVOT 4% -- 1/4 +--95:014 -+ X. + 185 -13+ 4% 5% 5% 4" 5% -> 2 + 21+ **CDF 656 CDF 657 CDF 660 CDF 670 CDF 671** PIVOT PIVOT GUIDE GUIDE PIVOT IF IN DOUBT ON ANY PART -- SEND SAMPLE FOR IDENTIFICATION.

REPLACEMENT HARDWARE Mfg., Inc. 500 West 84 Street, Hialeah, FL 33014 (305) 558-5051 • FAX 305-557-5239 • NATION