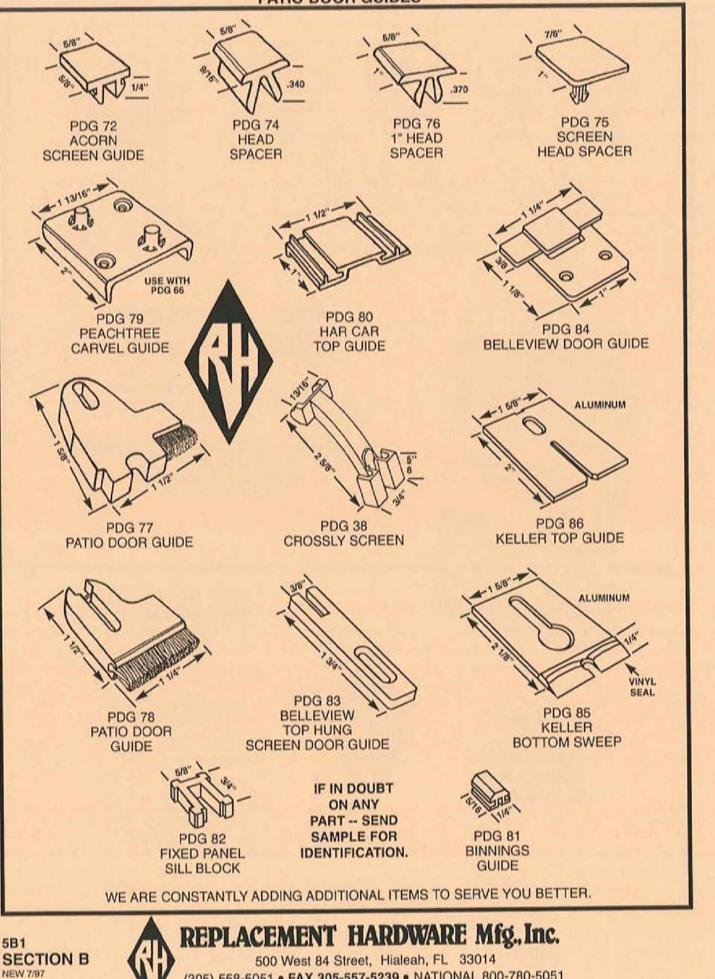

**REPLACEMENT HARDWARE Mfg., Inc.** 

500 West 84 Street, Hialeah, FL 33014 (305) 558-5051 • FAX 305-557-5239 • NATIONAL 800-780-5051

| INDEX                          |                               |                          |                          |                          |                          |                         |  |  |
|--------------------------------|-------------------------------|--------------------------|--------------------------|--------------------------|--------------------------|-------------------------|--|--|
| PART - PAGE                    | PART - PAGE                   | PART - PAGE              | PART - PAGE              | PART - PAGE              | PART - PAGE              | PART - PAGE             |  |  |
| HWP (BLUE)                     | HWP (BLUE)                    | HWP (BLUE)               | HWP (BLUE)               | HWP (BLUE)               | HWP (BLUE)               | HWP (BLUE)              |  |  |
| HUNG WINDOW                    | HUNG WINDOW                   | HUNG WINDOW              | HUNG WINDOW              | HUNG WINDOW              | HUNG WINDOW              | HUNG WINDOW             |  |  |
| PARTS                          | PARTS                         | PARTS                    | PARTS                    | PARTS                    | PARTS                    | PARTS                   |  |  |
| 28 - 2B8                       | 99 - 2A12                     | 184M - 2B2               | 266 - 2A4, 2A10          | 347 - 2B11               | 435 - 2A8                | 508 - 2B4               |  |  |
| 29 - 2A11                      | 100 - 2A11                    | 185 - 2B2                | 267 - 2A13               | 348 - 2812               | 436 - 2B15               | 509 - 2B4               |  |  |
| 30 - 287                       | 101 - 2A12                    | 186 - 2B11               | 271 - 2B2                | 349 - 2A7                | 437 - 2B11               | 510 - 2B4               |  |  |
| 31 - 287                       | 102 - 2A5, 2A6                | 187 - 2B10               | 272 - 2A7                | 350 - 2A2, 2A7           | 439 - 2811               | 511 - 2A6               |  |  |
| 32 - 2A6                       | 103 - 2A2, 2A7                | 188 - 2B10               | 274 - 2A14               | 351 - 2815               | 440 - 2A11               | 512 - 2B4               |  |  |
| 33 - 2A12<br>34 - 2A12         | 104 - 2B7<br>105 - 2B7        | 190 - 2B10               | 276 · 282                | 358 - 2A9                | 442 - 2A4, 2A7           | 513 - 2B4               |  |  |
| 35 - 2A12                      | 106 - 2B7                     | 191 - 2B10<br>193 - 2A2  | 277 · 2B2<br>279 · 2A7   | 360 - 2A9                | 443 - 2A8                | 514 - 2B4               |  |  |
| 36 - 2A12                      | 107 - 2B7                     | 194 - 2A2, 2A15          | 280 - 2A13               | 361 - 2A9<br>362 - 2A9   | 444 - 2A13<br>445 - 2A12 | 515 - 2B2               |  |  |
| 37 - 287                       | 108 - 2B7                     | 195 - 2B17               | 282 - 2811               | 363 - 2A11               | 446 - 2B1                | 516 - 284<br>517 - 2A6  |  |  |
| 38 - 2B7                       | 109 - 2A6                     | 196 - 2B18               | 283 - 2A10               | 366 - 2811               | 447 - 281                | 518 - 285               |  |  |
| 39 - 2B7                       | 110 - 2A6                     | 197 · 2B17               | 286 - 2A8, 2C1           | 367 - 2A7                | 448 - 2A13               | 520 - 285               |  |  |
| 40 - 2B7                       | 111 - 2A6                     | 198 - 2B17               | 287 - 2812               | 368 - 2C1                | 449 - 2811, 2812         | 523 - 285               |  |  |
| 43 - 2A12                      | 112 - 2A10                    | 199 · 2B18               | 288 - 2812               | 369 - 2A10               | 450 - 2811, 2812         | 524 - 285               |  |  |
| 44 - 2A12                      | 114 - 2A6                     | 200 - 2B18               | 289 · 2B12               | 370 - 2A10               | 451 - 287                | 525 - 2B5               |  |  |
| 45 - 2A6                       | 115 - 2A12                    | 201 - 2B16               | 294 - 2B12               | 371 - 286                | 452 - 286                | 526 - 285               |  |  |
| 47 - 2A13, 2B11                | 116 - 2A11                    | 203 - 2B11               | 296 - 2A13               | 372 - 286                | 453 - 2B6                | 527 - 2B5               |  |  |
| 48 - 2B10                      | 117 - 2A11                    | 204 - 2B11               | 298 - 2A9                | 375 - 282                | 454 - 2A16               | 528 - 2A16              |  |  |
| 49 - 2A6                       | 119 - 288                     | 205 - 2A11               | 299 - 2A9                | 376 - 2B15               | 455 - 2812               | 529 - 2B5               |  |  |
| 50 - 2A6                       | 120 - 282                     | 206 - 2B2                | 300 - 2A9                | 377 - 2A7                | 456 - 2B12               | 532 - 285               |  |  |
| 51 - 283, 2810,                | 121 - 282                     | 207 - 2B2                | 301 - 2A9                | 378 - 2B15               | 457 - 2811               | 533 - 285               |  |  |
| 2816                           | 122 - 2810                    | 208 - 2B11               | 302 - 2A9                | 379 - 2B15               | 458 - 2B2, 2B14          | 534 - 285               |  |  |
| 52 - 287<br>54 - 2A12          | 125 - 2A11<br>126 - 2A5, 2A11 | 209 - 2B13               | 303 - 2A9                | 380 - 2815               | 459 - 2B15               | 546 - 283               |  |  |
| 55 - 2A12                      | 130 - 2B10                    | 210 - 2B18<br>211 - 2B17 | 304 - 2A9                | 381 - 2815               | 466 - 289                | 547 - 2B3               |  |  |
| 56 - 2B6                       | 135 - 2A7                     | 212 - 2B16               | 305 - 2A9<br>306 - 2A8   | 382 - 2A6, 2A7           | 467 - 289                | 560 - 2B4               |  |  |
| 57 - 2B6                       | 136 - 2810                    | 214 - 2B13               | 308 - 286                | 383 - 2A15               | 468 - 2A7                | 561 - 283               |  |  |
| 58 - 2B7                       | 137 - 2A12                    | 215 - 2A10               | 309 - 2A10               | 384 - 2B12<br>387 - 2B11 | 469 - 2814<br>470 - 2A12 | 562 - 285<br>700 - 2C1  |  |  |
| 59 · 2A6                       | 140 - 2B7                     | 216 - 2A10               | 310 - 2811               | 390 - 2A7                | 473 - 2B18               | 701 - 288               |  |  |
| 60 - 2A11                      | 141 - 2813                    | 217 - 2B10, 2B11         | 311 - 2815               | 392 - 2A4, 2A7           | 474 - 2B18               | 702 - 288               |  |  |
| 62 · 2A6                       | 142 - 2813                    | 220 - 2A12               | 312 - 2A7                | 393 - 2A7                | 475L - 2B18              | 703 - 2A10              |  |  |
| 63 - 2B8                       | 143 - 2813                    | 221 - 2A8, 2C1           | 313 · 2A4, 2A7           | 394 - 2A6, 2A7           | 475R - 2B18              | 704 - 2814              |  |  |
| 64 - 2A12                      | 144 - 287                     | 223 - 2A6, 2A7           | 314 - 282, 2812          | 396 - 2A7                | 476 - 2A14               | 705 - 2B8               |  |  |
| 65 - 2A12                      | 145 - 2B17                    | 224 - 2810               | 315 - 2A10               | 397 · 2A7                | 477 - 2B14               | 706 - 2B11, 2B13        |  |  |
| 66 - 2A12                      | 146 - 2B17                    | 225 - 2810               | 316 - 2B12               | 401 - 2A7                | 478 - 2B14               | 708 - 2B17              |  |  |
| 68 - 2A12                      | 147 - 2B13                    | 226 - 2813               | 317 - 2B6                | 403 - 2812               | 479 - 2814               | 709 - 2B8               |  |  |
| 69 - 2A12                      | 150 - 2817                    | 230 - 2A16               | 318 - 2B6                | 404 - 2817               | 480 - 2A12               | 711 - 2A12              |  |  |
| 71 - 2A12                      | 151 - 2B17                    | 231 - 2A16               | 319 - 2A8                | 405 - 2811               | 481 - 2814               | 712 - 2B18              |  |  |
| 74 - 2A11                      | 156 - 2B10                    | 232 - 2B2                | 321 - 2A10               | 406 · 2B6                | 482 - 289                | 713 - 2A11              |  |  |
| 75 - 2A5, 2A6                  | 159 · 2B10                    | 233 - 286                | 322 - 2B6                | 408 - 2B11               | 483 - 289                | 714 - 2A12              |  |  |
| 76 - 2A6                       | 161 - 2B15                    | 234 - 2A13               | 323 - 2A13               | 409 - 2B17               | 484 - 289                | 718 - 2B14              |  |  |
| 77 - 2A3, 2A6<br>78 - 2A6, 2B2 | 162 - 2B10<br>163 - 2B10      | 235 - 286                | 324 - 286                | 410 - 2A10               | 485 - 289                | 719 - 288               |  |  |
| 79 - 2A11                      | 165 - 2A11                    | 236 - 288<br>237 - 288   | 325 - 2B12<br>326 - 2B12 | 412 - 2A8                | 486 - 289                | 720 - 2A8, 2C1          |  |  |
| 80 - 2A11                      | 166 - 2A11                    | 241 - 286                | 327 - 2A3, 2A10          | 413 - 2B12               | 487 - 289                | 724 - 2B17              |  |  |
| 81 - 2A11                      | 167 - 2A11                    | 242 - 289                | 328 - 282                | 414 - 2B6<br>415 - 2A7   | 488 - 2B14, 2B2          | 725 - 2A7               |  |  |
| 82 - 2A11                      | 168 - 2A6, 2A7                | 247 - 2B17               | 330 - 2A10               | 416 - 2812               | 489 - 289<br>490 - 289   | 726 - 2A8               |  |  |
| 83 - 2A11                      | 169 - 2A6                     | 248 - 2818               | 331 - 2A10               | 417 - 2B18               | 491 - 2B14               | 727 - 289<br>728 - 2A10 |  |  |
| 85 - 2A11                      | 170 - 287                     | 249 - 2B17               | 332 - 2A7                | 418 - 2B18               | 492 - 2B14               | 729 - 289               |  |  |
| 86 - 2A11                      | 171 - 2B10                    | 250 - 2B16               | 333 - 2A10               | 419 - 2B12               | 493 - 2B14               | 731 - 2A14              |  |  |
| 87 - 2A11                      | 172 - 2810                    | 251 - 2B18               | 334 - 2A8                | 420 - 2A13               | 494 - 2B13               | 733 - 2B2               |  |  |
| 88 - 2A11                      | 173 - 2B10                    | 252 - 2B17               | 336 - 2A13               | 421 - 2814               | 495 - 2A11               | 734 - 2813              |  |  |
| 89 - 2A3, 2A11                 | 174 - 2B10                    | 253 - 2B18               | 337 - 2A7                | 422 - 2A9                | 496 - 2B15               | 736 - 2B14              |  |  |
| 90 - 2A11                      | 175 - 2B10                    | 254L - 2B17              | 338 - 2A10               | 423 - 2B18               | 497 · 2B15               | 737 - 2B14              |  |  |
| 91 - 2A12, 2A13,               | 176 - 288                     | 254R - 2B17              | 339 - 2A4, 2A8,          | 424 - 2A10               | 498 - 2A14               | 738 - 2813              |  |  |
| 2B11                           | 177 - 288                     | 255 - 2818               | 2A10                     | 426 - 2B18               | 499 - 2A11               | 739 - 2814              |  |  |
| 92 - 2B7                       | 178 - 287                     | 256 - 2A5, 2A7           | 340 - 2A13               | 427 - 2B18               | 501 · 2B4                | 740 - 2A11              |  |  |
| 93 - 2B2, 2B3,<br>2B10         | 179 - 2B7                     | 257 - 2A13               | 341 - 2A13               | 428 - 2B18               | 502 - 2B2                | 741 - 2A14              |  |  |
| 2B10<br>95 - 2B13              | 180 - 288                     | 258 - 2A16               | 342 - 2A13               | 429 - 2B2, 2B12          | 503 - 2B4                | 742 - 2A14              |  |  |
| 96 - 286                       | 181 - 287                     | 261 - 2A3, 2A10          | 343 - 2A13               | 430 - 2B18               | 504 - 2B4                | 743 - 2A14              |  |  |
| 97 - 286, 287                  | 182 - 2813<br>183 - 282       | 263 - 286                | 344 - 2A8                | 431 - 2B18               | 505 - 2B4                | 745 - 2A7               |  |  |
| 98 - 287                       | 184 - 282                     | 264 - 2B12<br>265 - 2A12 | 345 - 2A8<br>346 - 2A8   | 432 - 2B17               | 506 - 2B4                | 746 - 2A10              |  |  |
|                                | TOT EDE                       | EAD - FUIL               | 010-210                  | 434 - 2B16               | 507 - 2B4                | 747 - 2A10              |  |  |