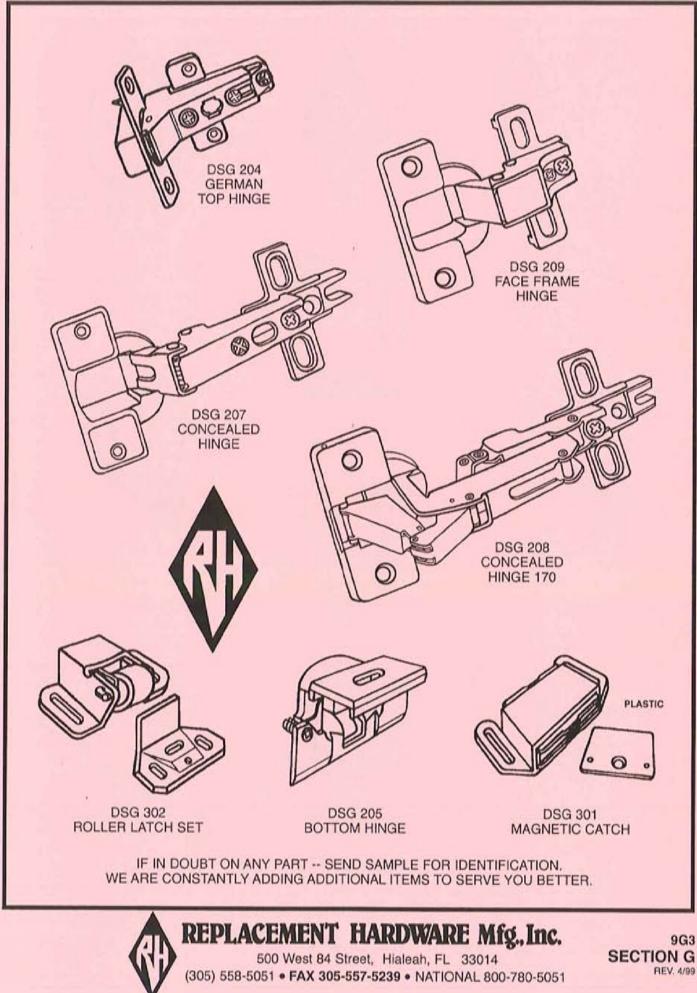

# INDEX

|                |               |                | INDEA             |                    |                |               |
|----------------|---------------|----------------|-------------------|--------------------|----------------|---------------|
| PART - PAGE    | PART - PAGE   | PART - PAGE    | PART - PAGE       | PART - PAGE        | PART - PAGE    | PART · PAGE   |
| CDB (SALMON)   | CDF (SALMON)  | CDF (SALMON)   | CDF (SALMON)      | CHM (PINK)         | CWL (IVORY)    | CWO (IVORY)   |
| CLOSET DOOR    | CLOSET DOOR   | CLOSET DOOR    | CLOSET DOOR       | CHEMICALS          | CASEMENT       | CASEMENT      |
| BY-PASS        | BI-FOLD       | BI-FOLD        | BI-FOLD           | 20 - 9D1           | WINDOW HANDLES | WINDOW        |
| 54 - 7A1       | 5 · 7C3       | 107 - 7B7      | 649 - 7B4         | 40 - 9D1           | 68 - 4B6       | OPERATORS     |
| 56 - 7A2       | 6 · 7C2       | 108 - 787      | 650 - 7B4         | 50 - 9D1           | 69 - 4B2       | 3 - 4A3       |
| 57 - 7A1, 7A5  | 7 · 787       | 109 · 7B7      | 651 · 7B5         | 57 - 9D1           | 90 - 4B3       | 4 - 4A3       |
| 58 - 7A1       | 9 - 702       | 110 - 7C4      | 652 - 7B5         | 61 - 9D1           | 91 - 484       | 5 - 4A1       |
| 59 - 7A2       | 10 · 7C3      | 111 - 787      | 653 - 7B5         |                    | 92 - 4B6       | 7 - 4A1       |
| 60 - 7A1       | 15 · 7C2      | 112 · 7B7      | 654 - 7B4         | CPDH (TAN)         | 93 - 4B4       | 8 - 4A2       |
| 61 - 7A5       | 16 · 7C2      | 113 · 7B7      | 655 - 7B5         | VARIETY PAK        | 94 - 4B4       | 9 - 4A2       |
| 62 - 7A3       | 17 · 7C2      | 114 - 7B7      | 656 - 7B4         | CAMS               | 95 - 4B6       | 10 - 4A1      |
| 63 - 7A2       | 18 - 7C4      | 115 · 7B7      | 657 - 7B4         | 501 - 5A11         | 96 - 4B4       | 11 - 4A1      |
| 64 - 7A2       | 19 - 7C3      | 116 - 7B7      | 660 - 7B4         | our with           | 101 - 4B1      | 12 - 4A1      |
| 65 - 7A2       | 20 · 7C2      | 117 - 787      | 670 - 784         | CWH (IVORY)        | 102 - 4B1      | 13 - 4A2      |
| 66 - 7A2       | 21 - 702      | 118 - 787      | 671 - 784         |                    |                |               |
| 67 - 7A2       | 22 - 702      |                |                   | CASEMENT           | 105 - 4B1      | 14 - 4A1      |
|                |               | 119 - 787      | 672 - 785         | WINDOW HINGES      | 109 - 4B1      | 15 - 4A1      |
| 68 - 7A2       | 23 - 7C2      | 120 - 787      | 673 - 7B5         | 12 - 4A4           | 110 - 4B1      | 16 - 4A1      |
| 71 - 7A1       | 25 - 7C2      | 122 - 786      | 674 - 785         | Contrast Constants | 111 - 4B1      | 17 - 4A2      |
| 73 - 7A3       | 26 - 7C2      | 129 - 7C4      | 675 · 785         | CWL (IVORY)        | 112 - 4B3      | 18 - 4A2      |
| 74 - 7A3       | 27 - 7C2      | 130 - 7C4      | 676 - 7B5         | CASEMENT           | 113 - 4B4      | 19 - 4A3      |
| 75 - 7A3       | 28 - 7C2      | 131 · 7C4      | 677 - 785         | WINDOW HANDLES     | 114 - 4B6      | 22 - 4A3      |
| 77 - 7A3       | 29 - 7C2      | 133 - 7C4      | 678 - 785         | 1 - 4B2            | 115 - 4B2      | 24 - 4A3      |
| 78 - 7A3       | 30 - 7C3      | 303 - 7C2      | 679 - 7B5         | 2 - 4B2            | 116 · 4B2      | 26 - 4A3      |
| 81 - 7A3       | 31 - 7C2      | 304 - 7C2      | 680 - 7B5         | 3 - 482            | 117 · 4B4      | 27 - 4A3, 8A2 |
| 88 - 7A4       | 35 - 7C2      | 450 - 7B6      | 682 - 7B1         | 4 - 4B2            | 118 · 4B5      | 29 - 4A3      |
| 97 - 7A3       | 36 - 7C3      | 496 - 7B6      | 700 - 7B6         | 15 - 484           | 119 - 4C1      | 30 - 4A3      |
| 98 - 7A3       | 37 - 7C3      | 516 - 9B6      | 702 - 7B2, 7B6    | 16 - 4B2           |                | 50 - 4A5      |
| 99 - 7A3       | 38 - 7C3      | 517 - 9B6      | 703 - 7B2, 7B6    |                    | 120 - 482      | CHIT INICOM   |
| 100 - 7A3      | 39 - 7C3      |                |                   | 18 - 4B4           | 121 · 485      | CWT (IVORY)   |
|                |               | 518 - 7B1      | 704 - 7B2, 7B6    | 19 - 4B4           | 122 - 483      | CASEMENT      |
| 101 - 7A3      | 41 - 702      | 519 - 9B6      | 706 - 7B6         | 22 · 4B5           | 200 - 4B4      | WINDOW TRACK  |
| 102 - 7A3      | 42 - 703      | 604 - 7B2, 7B3 | 709 - 7B2, 7B6    | 23 · 4B3           | 201 - 486      | 1 - 4A4       |
| 104 - 7A4      | 43 - 787, 7C2 | 605 - 7B2, 7B3 | 711 - 7B6         | 24 · 4B5           | 202 - 486      | 2 - 4A2, 4A4  |
| 105 - 7A4      | 44 - 7B7, 7C2 | 607 · 7B2, 7B3 | 712 - 7B6         | 25 - 4B5           | 204 - 486      | 5 - 4A2, 4A4  |
| 106 - 7A4      | 51 · 7C3      | 611 - 7B1      | 714 - 7B2, 7B6    | 26 - 4B3           | 205 - 4B2      | 6 - 4A4       |
| 107 - 7A4      | 53 - 787      | 612 - 7B3      | 715 - 7B6         | 27 - 4B5           | 206 - 483      | 7 - 4A4       |
| 110 - 7A1      | 65 · 7C4      | 613 · 7B4      | 716 - 7B1         | 29 · 4B5           | 207 - 4B2      | 8 - 4A4       |
| 111 - 7A3      | 66 · 7C4      | 614 - 7B3      | 717 - 7B1         | 30 - 4B5           | 208 - 4B4      |               |
| 112 · 7A4      | 67 · 7C4      | 616 - 7B3      | 718 - 7B1, 7B2    | 31 - 4B5           | 210 - 4C1      | DSG (PINK)    |
| 113 - 7A4      | 69 · 7C4      | 617 - 783      | 800 - 7B6         | 32 · 4B5           | 211 - 401      | DRAWER SLIDES |
| 118 - 7A2, 7A4 | 72 - 7C2      | 618 - 7B5      | 803 - 7C2         | 33 - 4B5           |                |               |
| 119 - 7A4      | 73 - 702      | 620 - 783      | 804 - 7C2         |                    | 212 - 4B2      | & GUIDES      |
| 120 - 7A4      | 74 - 702      |                |                   | 34 - 4B5           | 213 - 4B2      | 2 - 961       |
|                |               | 621 - 784      | 805 - 782         | 35 · 4B5           | 217 - 4C1      | 9 - 9G2       |
| 122 - 7A4, 7A5 | 75 - 7C3      | 622 - 784      | CDM               | 36 - 4B5           | 218 - 4B6      | 11 - 9G2      |
| 123 - 7A3      | 76 - 787      | 623 - 7B3      | CDM (SALMON)      | 37 - 485           | 219 - 4B6      | 12 - 9G2      |
| 125 - 7A4      | 77 - 7C3      | 624 - 783      | CLOSET DOOR       | 38 · 4B5           | 220 - 4B6      | 13 - 9G2      |
| 126 - 7A4, 7A5 | 78 - 7B7      | 625 - 7B3      | MIRRORS           | 39 · 4B5           | 221 - 4B2      | 14 - 9G2      |
| 129 - 7A1, 7A3 | 80 - 7C3      | 626 - 7B3      | 1 - 7E4           | 40 - 4B5           | 222 · 4B6      | 15 - 9G2      |
| 130 - 7A1, 7A3 | 81 - 7C3      | 627 - 7B3      | 2 - 7E4           | 41 · 4B2           | 223 - 4B4      | 16 · 9G1      |
| 131 - 7A4      | 83 - 7C3      | 628 - 7B2, 7B3 | 3 - 7E4           | 42 · 4B2           | 224 - 4B3      | 17 - 9G1      |
| 132 - 7A4      | 84 - 7C3      | 629 - 7B2, 7B3 | 5 - 7E4           | 44 - 4B4           | 225 - 4B3      | 18 - 9G1      |
| 133 - 7A4      | 86 - 7C3      | 630 - 7B2, 7B3 | STOCK STOCK       | 46 - 484           | 226 - 4B3      | 19 - 9G1      |
| 134 - 7A4      | 88 - 7C3      | 631 - 7B5      | CFAS (PINK)       | 47 - 484           | 227 - 4B6      | 21 - 9G2      |
| 135 - 7A4      | 89 - 7C3      | 632 - 7B4      | VARIETY PAK       |                    | 228 - 486      |               |
| 136 - 7A4      | 90 - 7C3      | 633 - 7B2, 7B3 |                   | 48 - 484           |                | 23 - 9G1      |
| 176 - 7A1      | 91 - 7C3      |                | FASTENERS         | 49 - 486           | 229 - 486      | 24 - 9G1      |
|                |               | 634 - 7B2, 7B3 | 530 - 9B1         | 51 - 4B3           | 230 - 486      | 25 - 9G1      |
| 185 - 7A5      | 94 - 7C3      | 635 - 7B4      | 531 - 5C9, 9B1    | 52 · 4B6           | 248 - 4B6      | 26 - 9G2      |
| 186 - 7A5      | 96 - 7C3      | 636 - 7B4      | 532 - 981         | 53 - 4B3           | 254 - 486      | 27 - 9G2      |
| 190 · 7A5      | 97 - 7C3      | 637 - 7B4      | 533 - 9B1         | 54 - 4B2           | 500 - 4B5      | 28 - 9G2      |
| 90CC- 7A5      | 98 - 787      | 638 - 784      | 534 - 9B1         | 55 - 4B2           | 501 - 4B6      | 32 - 9G1      |
| 301 - 7A1      | 99 - 7B7      | 639 - 7B4      | 535 - 981         | 56 - 4B4           |                | 37 - 9G2      |
| 401 - 7A1      | 100 - 7B7     | 640 - 7B4      | 536 - 9B1         | 57 - 4B3           | CWO (IVORY)    | 38 - 9G2      |
|                | 102 - 7B7     | 641 - 7B5      | 537 - 9B1         | 60 - 4B4           | CASEMENT       | 39 - 9G2      |
| CDF (SALMON)   | 103 - 7B7     | 643 - 783      | CONTRACTOR OF THE | 61 · 4B4           | WINDOW         | 40 - 9G1      |
| CLOSET DOOR    | 104 - 7B7     | 645 - 785      | CHM (PINK)        | 65 - 4B1           | OPERATORS      | 41 - 9G1      |
| BI-FOLD        | 105 - 7B7     | 646 - 7B3      | CHEMICALS         | 66 - 4B1           | 1 - 4A1        | 200 - 9G4     |
| 3 - 703        | 106 - 7B7     | 648 - 785      | 10 - 9D1          | 67 - 4B1           |                |               |
| a              | 100 101       | 010-100        | 10-301            | 07 - 401           | 2 - 4A1        | 201 - 9G4     |