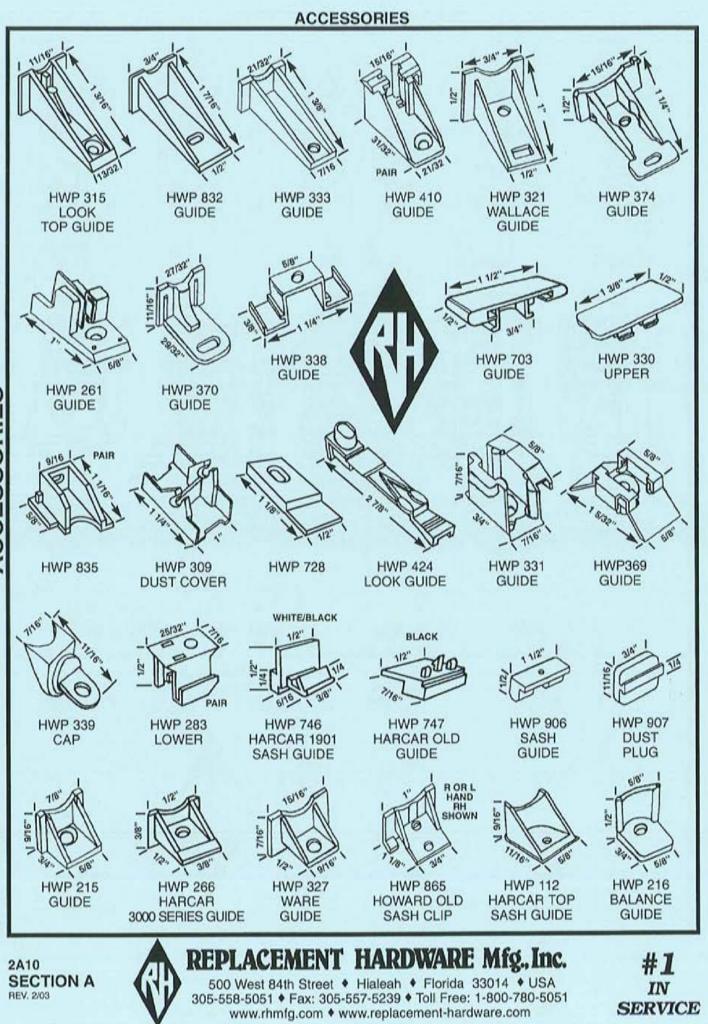

| INDEX                                         |                                        |                                              |                                           |                                           |                                                 |                                            |  |  |
|-----------------------------------------------|----------------------------------------|----------------------------------------------|-------------------------------------------|-------------------------------------------|-------------------------------------------------|--------------------------------------------|--|--|
| PART - PAGE                                   | PART - PAGE                            | PART - PAGE                                  | PART - PAGE                               | PART - PAGE                               | PART - PAGE                                     | PART - PAGE                                |  |  |
| ASH (PINK)<br>AWNING WINDOW<br>STORM SHUTTERS | AVH (WHITE)<br>AWNING WINDOW<br>HINGES | AWH (WHITE)<br>AWNING WINDOW<br>HARNESS ASMB | AWO (WHITE)<br>AWNING WINDOW<br>OPERATORS | AWO (WHITE)<br>AWNING WINDOW<br>OPERATORS | AWT (WHITE)<br>AWNING WINDOW<br>TORQUE BAR ARMS | AWV (WHITE)<br>AWNING WINDOW<br>VENT PARTS |  |  |
| 1 - 901                                       | 36 - 1C1                               | 1 - 1C4                                      | 53 - 1A14                                 | 120 - 1A22                                | 50 - 1F1                                        | 67 - 1D2                                   |  |  |
| 2 - 901                                       | 37 · 1C1                               | 2 - 104                                      | 54 - 1A16                                 | 121 - 1A23                                | 51 - 1F1                                        | 68 - 1D2                                   |  |  |
| 3 - 9C1                                       | 39 · 1C1                               | 3 - 104                                      | 55 - 1A11                                 | 122 - 1A14                                | 52 - 1F2                                        | 69 - 1D2                                   |  |  |
| 4 - 9C1                                       | 40 - 1C2                               | 4 - 1C4                                      | 56 - 1A16                                 | 123 - 1A14                                | 54 - 1F3                                        | 70 - 1D2                                   |  |  |
| 6 · 9C2                                       | 41 · 1C3                               | 5 - 1C4                                      | 57 - 1A16                                 | 124 - 1A18                                | 56 - 1F3                                        | 72 - 1D2                                   |  |  |
| 8 - 9C1                                       | 42 - 1C1                               | 6 - 1C4                                      | 58 - 1A17                                 | 125 - 1A13                                | 62 - 1F3                                        | 73 - 1D1                                   |  |  |
| 9 - 9C1                                       | 43 - 1C1                               | 7 - 104                                      | 59 - 1A10                                 | 127 - 1A18                                | 64 - 1F3                                        | 75 - 1D2                                   |  |  |
| 10 · 9C2                                      | 44 - 1C1                               | 8 - 1C4                                      | 60 - 1A10                                 | 128 - 1A7                                 |                                                 | 78 - 1D2                                   |  |  |
| 11 - 9C1                                      | 45 - 1C2                               | 9 - 104                                      | 62 · 1A16                                 | 129 - 1A7                                 | AWV (WHITE)                                     | 81 - 1D2                                   |  |  |
| 12 · 9C2                                      | 46 · 1C2                               |                                              | 63 - 1A16                                 | 130 - 1A18                                | AWNING WINDOW                                   | 82 - 1D5                                   |  |  |
| 13 - 902                                      | 50 - 1C3                               | AWO (WHITE)                                  | 64 - 1A16                                 | 131 - 1A22                                | VENT PARTS                                      | 83 - 1D5                                   |  |  |
| 14 · 9C2                                      | 51 · 1C3                               | AWNING WINDOW                                | 65 - 1A17                                 | 132 - 1418                                | 1 - 1C2, 1D5                                    | 86 - 1D5                                   |  |  |
| ATD muster                                    | 55 · 1C3                               | OPERATORS                                    | 66 - 1A17                                 | 133 - 1A22                                | 2 - 1D1                                         | 91 - 1D3                                   |  |  |
| ATB (WHITE)                                   | 56 - 1C3                               | 1 - 1A12                                     | 67 - 1A16                                 | 137 - 1A18                                | 3 - 1D5<br>4 - 1D5                              | 92 - 1D3<br>93 - 1D5                       |  |  |
| AWNING WINDOW                                 | 58 - 1C2                               | 2 · 1A11                                     | 68 - 1A11                                 | 139 - 1A22<br>140 - 1A10                  | 5 - 1D5                                         | 96 - 1D5                                   |  |  |
| TORQUE BAR                                    | 59 - 1C3                               | 3 - 1416                                     | 69 - 1A16                                 |                                           | 6 - 1D5                                         | 90 - 105                                   |  |  |
| ASSEMBLY<br>1 - 1A8                           | 60 - 1C3<br>61 - 1C3                   | 4 - 1A16<br>5 - 1A12                         | 70 - 1A14<br>71 - 1A17                    | 150 - 1A23<br>157 - 1A16                  | 7 - 1D3                                         | CDB (SALMON)                               |  |  |
| 3 - 1A8                                       | 62 - 1C3                               | 6 - 1A16                                     | 72 - 1A7                                  | 107 - 1410                                | 8 - 1D5                                         | CLOSET DOOR                                |  |  |
| 11 - 148                                      | 64 · 1C3                               | 7 · 1A11                                     | 73 - 1A7                                  | AWT (WHITE)                               | 9 - 1D1                                         | BY-PASS                                    |  |  |
| 16 - 1A8                                      | 65 - 1C3                               | 8 - 1A12                                     | 74 - 1A17                                 | AWNING WINDOW                             | 10 - 1D3                                        | 4 - 7A5                                    |  |  |
| 20 - 148                                      | 69 - 1C3                               | 9 - 1A12                                     | 75 - 1A14                                 | TORQUE BAR ARMS                           | 11 - 1D3                                        | 5 - 7A3                                    |  |  |
| 23 - 148                                      | 70 - 103                               | 10 - 1A11                                    | 75REP-1A14                                | 1 - 1F2                                   | 12 - 1D5                                        | 6 - 7A3                                    |  |  |
| 24 - 1A8                                      | 10-100                                 | 11 - 1A12                                    | 76 - 1A22                                 | 2 - 1F2                                   | 13 - 1D1                                        | 7 - 7A3                                    |  |  |
| 26 - 1A8                                      | AWB (WHITE)                            | 12 - 1A15                                    | 77 - 1A14                                 | 3 - 1F2                                   | 14 - 1D3                                        | 8 - 7A1                                    |  |  |
| 30 - 1A8                                      | AWNING WINDOW                          | 13 - 1A16                                    | 78 - 1A7                                  | 4 - 1F2                                   | 15 - 1D3                                        | 9 - 7A1                                    |  |  |
| 34 · 1AB                                      | TORQUE BAR                             | 14 - 1A15                                    | 79 - 1A10                                 | 5 - 1F2                                   | 16 - 1D1                                        | 10 - 7A1                                   |  |  |
| 35 - 1A8                                      | BEARINGS                               | 15 - 1A16                                    | 80 - 1A17                                 | 6 - 1F2                                   | 17 - 1D4                                        | 12 - 7A2                                   |  |  |
| 37 · 1A8                                      | 1 - 1E1                                | 16 - 1A12                                    | 81 - 1A17                                 | 7 - 1F2                                   | 20 - 1D2                                        | 13 - 7A2                                   |  |  |
| 39 - 1A8                                      | 2 - 1E1                                | 17 · 1A11                                    | 82 - 1A23                                 | 8 - 1F1                                   | 21 - 1D3                                        | 16 - 7A1                                   |  |  |
| 45 - 1A8                                      | 3 - 1E1                                | 18 - 1A16                                    | 83 - 1A10                                 | 10 - 1F1                                  | 22 - 1A8                                        | 17 - 7A3                                   |  |  |
| 46 - 1A8                                      | 4 - 1E1                                | 19 - 1A11                                    | 84 - 1A13                                 | 11 - 1F2                                  | 23 - 1D4                                        | 18 - 7A1                                   |  |  |
| 49 · 1A8                                      | 5 - 1E1                                | 20 - 1A16                                    | 85 - 1A10                                 | 12 - 1F2                                  | 24 - 1D4                                        | 19 - 7A1                                   |  |  |
| 60 - 1A8                                      | 6 - 1E1                                | 21 · 1A7                                     | 87 - 1A23                                 | 15 - 1F1                                  | 25 - 1D4                                        | 20 - 7A1                                   |  |  |
| 62 · 1A8                                      | 7 - 1E1                                | 22 - 1A13                                    | 88 - 1A18                                 | 16 - 1F1                                  | 26 - 1D4                                        | 21 · 7A1                                   |  |  |
| and they                                      | 8 · 1E1                                | 23 · 1A16                                    | 89 - 1A22                                 | 17 - 1F2                                  | 27 · 1D4                                        | 22 · 7A1                                   |  |  |
| AVH (WHITE)                                   | 9 - 1E1                                | 24 - 1A13                                    | 90 - 1A22                                 | 18 - 1F1                                  | 28 · 1D3                                        | 23 - 7A2                                   |  |  |
| AWNING WINDOW                                 | 10 - 1E1                               | 25 - 1A16                                    | 92 - 1A12                                 | 20 - 1F2                                  | 29 - 1D3                                        | 24 · 7A2                                   |  |  |
| HINGES                                        | 12 · 1E1                               | 27 · 1A19                                    | 93 - 1A13                                 | 21 - 1F2                                  | 30 - 105                                        | 25 - 7A2                                   |  |  |
| 3 - 1C1                                       | 13 · 1E1, 1E2                          | 28 - 1A19                                    | 94W - 1A23                                | 23 - 1F2                                  | 31 - 1D3                                        | 26 · 7A2                                   |  |  |
| 6 - 1C1                                       | 14 - 1E1                               | 29 - 1A19                                    | 95 - 1A10                                 | 24 - 1F1                                  | 32 - 104                                        | 27 · 7A2                                   |  |  |
| 8 · 1C1                                       | 15 · 1E1                               | 30 - 1A19                                    | 96 - 1A23                                 | 25 - 1F2                                  | 33 · 1D4                                        | 28 · 7A2                                   |  |  |
| 9 - 1C3                                       | 16 · 1E1                               | 31 - 1A19                                    | 97 - 1A12,                                | 26 - 1F2                                  | 34 · 1D4                                        | 29 · 7A1                                   |  |  |
| 10 - 101                                      | 17 · 1E1                               | 32 - 1A7                                     | 1A13                                      | 27 - 1F3                                  | 35 · 1C4, 1D4                                   | 30 · 7A2                                   |  |  |
| 11 - 101                                      | 18 · 1E1                               | 33 - 1A12                                    | 98 - 1A22                                 | 29 - 1F2                                  | 36 - 103                                        | 33 - 7A2                                   |  |  |
| 12 - 1A19, 1C1                                | 19 · 1E1                               | 34 - 1415                                    | 99 - 1A11                                 | 30 - 1F2                                  | 40 · 1D5                                        | 34 · 7A3                                   |  |  |
| 13 - 1A19, 1C1                                | 20 · 1E1                               | 36 - 1A19                                    | 103 - 1A23                                | 31 - 1F2                                  | 41 - 1D4<br>42 - 1D1                            | 36 - 7A1<br>38 - 7A2                       |  |  |
| 14 - 101                                      | 21 - 1E1                               | 37 - 1A15                                    | 104 - 1A13                                | 32 - 1F2<br>33 - 1F2                      | 43 - 104                                        | 39 - 7A1                                   |  |  |
| 15 - 101                                      | 22 · 1E1                               | 38 - 1A17                                    | 105 - 1A13                                | 34 - 1F2                                  | 44 - 104                                        | 40 - 7A4                                   |  |  |
| 17 - 101                                      | 27 - 1E1                               | 39 - 1A10                                    | 106 - 1A14                                | 36 - 1F1                                  | 45 · 1D2                                        | 41 - 7A1                                   |  |  |
| 18 - 1C2<br>19 - 1C2                          | 28 · 1E1<br>29 · 1E1 1E2               | 40 - 1A15<br>41 - 1A10                       | 107 - 1A18<br>108 - 1A16                  | 37 - 1F2                                  | 48 · 1D1                                        | 42 - 7A4                                   |  |  |
| 20 - 103                                      | 29 - 1E1, 1E2<br>20 - 1E2              | 41 - 1A10<br>42 - 1A12                       | 109 - 1A12                                | 38 - 1F2                                  | 49 - 1D1                                        | 43 - 7A4                                   |  |  |
| 23 - 103                                      | 30 - 1E2<br>31 - 1E1                   | 43 - 1A12                                    | 110 - 1A7                                 | 39 - 1F2                                  | 51 - 1D1                                        | 44 - 7A2                                   |  |  |
| 24 - 102                                      | 33 - 1E1                               | 44 - 1A15                                    | 111 - 1A8                                 | 40 - 1F1                                  | 53 - 1D1                                        | 45 - 7A2                                   |  |  |
| 25 - 102                                      | 34 - 1E1                               | 45 - 1A15                                    | 112 - 1A13                                | 41 - 1F1                                  | 54 - 1D1                                        | 46 - 7A2                                   |  |  |
| 26 - 101                                      | 35 - 1E1                               | 46 - 1A13                                    | 113 - 1A15                                | 41 - 1F1                                  | 56 - 1D1                                        | 47 - 7A2                                   |  |  |
| 27 - 102                                      | 36 - 1E1                               | 48 - 1415                                    | 114 - 1A23                                | 43 - 1F1                                  | 58 - 1D3                                        | 48 - 7A2                                   |  |  |
| 31 - 102                                      | 37 - 1E1                               | 49 - 1A11                                    | 114M - 1A22                               | 44 - 1F1                                  | 59 · 1D3                                        | 49 - 7A3                                   |  |  |
| 32 - 102                                      | 39 - 1E2                               | 50 - 1A14                                    | 115 - 1A22                                | 45 - 1F1                                  | 63 - 1D1                                        | 50 - 7A4                                   |  |  |
| 33 - 101                                      | 40 - 1E2                               | 50S - 1A14                                   | 116 - 1A18                                | 46 - 1F1                                  | 64 - 1D1                                        | 51 - 7A4                                   |  |  |
| 34 - 102                                      | 41 - 1E2                               | 51 - 1A17                                    | 117 - 1A13                                | 47 - 1F1                                  | 65 - 1D2                                        | 52 - 7A4                                   |  |  |
|                                               | 1 1 1 1 1 1 1 1 1 1 1 1 1 1 1 1 1 1 1  |                                              |                                           |                                           | N.N. 1 10 10                                    |                                            |  |  |