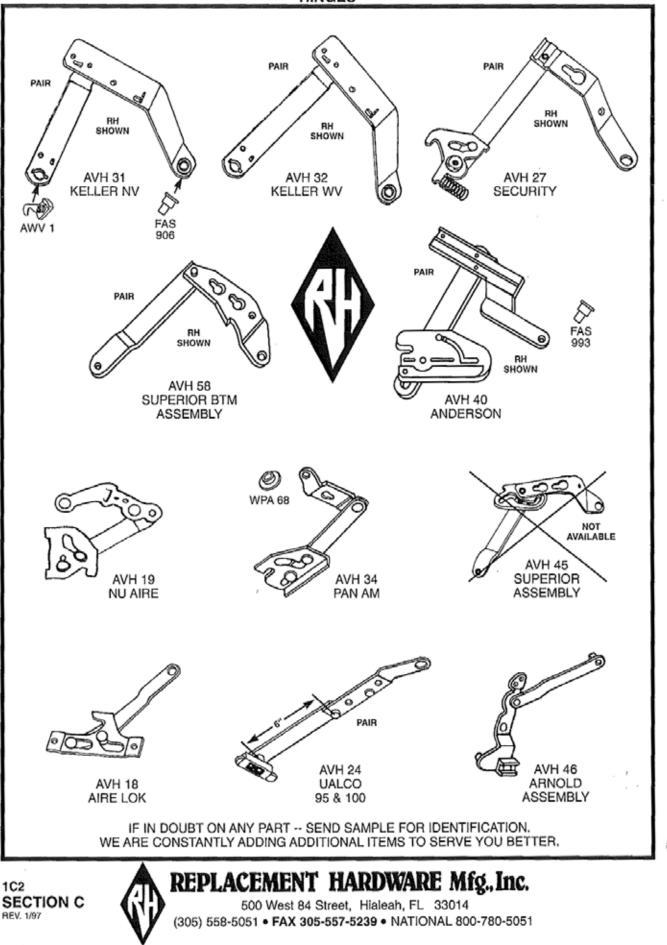

| INDEX                                         |                                        |                                              |                                           |                                           |                                                 |                                            |  |  |
|-----------------------------------------------|----------------------------------------|----------------------------------------------|-------------------------------------------|-------------------------------------------|-------------------------------------------------|--------------------------------------------|--|--|
| PART - PAGE                                   | PART - PAGE                            | PART - PAGE                                  | PART - PAGE                               | PART - PAGE                               | PART - PAGE                                     | PART - PAGE                                |  |  |
| ASH (PINK)<br>AWNING WINDOW<br>STORM SHUTTERS | AVH (WHITE)<br>AWNING WINDOW<br>HINGES | AWH (WHITE)<br>AWNING WINDOW<br>HARNESS ASMB | AWO (WHITE)<br>AWNING WINDOW<br>OPERATORS | AWO (WHITE)<br>AWNING WINDOW<br>OPERATORS | AWT (WHITE)<br>AWNING WINDOW<br>TORQUE BAR ARMS | AWV (WHITE)<br>AWNING WINDOW<br>VENT PARTS |  |  |
| 1 - 901                                       | 36 - 1C1                               | 1 - 1C4                                      | 53 - 1A14                                 | 120 - 1A22                                | 50 - 1F1                                        | 67 - 1D2                                   |  |  |
| 2 - 901                                       | 37 · 1C1                               | 2 - 104                                      | 54 - 1A16                                 | 121 - 1A23                                | 51 - 1F1                                        | 68 - 1D2                                   |  |  |
| 3 - 9C1                                       | 39 · 1C1                               | 3 - 104                                      | 55 - 1A11                                 | 122 - 1A14                                | 52 - 1F2                                        | 69 - 1D2                                   |  |  |
| 4 - 9C1                                       | 40 - 1C2                               | 4 - 1C4                                      | 56 - 1A16                                 | 123 - 1A14                                | 54 - 1F3                                        | 70 - 1D2                                   |  |  |
| 6 · 9C2                                       | 41 · 1C3                               | 5 - 1C4                                      | 57 - 1A16                                 | 124 - 1A18                                | 56 - 1F3                                        | 72 - 1D2                                   |  |  |
| 8 - 9C1                                       | 42 - 1C1                               | 6 - 1C4                                      | 58 - 1A17                                 | 125 - 1A13                                | 62 - 1F3                                        | 73 - 1D1                                   |  |  |
| 9 - 9C1                                       | 43 - 1C1                               | 7 - 104                                      | 59 - 1A10                                 | 127 - 1A18                                | 64 - 1F3                                        | 75 - 1D2                                   |  |  |
| 10 · 9C2                                      | 44 - 1C1                               | 8 - 1C4                                      | 60 - 1A10                                 | 128 - 1A7                                 |                                                 | 78 - 1D2                                   |  |  |
| 11 - 9C1                                      | 45 - 1C2                               | 9 - 104                                      | 62 · 1A16                                 | 129 - 1A7                                 | AWV (WHITE)                                     | 81 - 1D2                                   |  |  |
| 12 · 9C2                                      | 46 · 1C2                               |                                              | 63 - 1A16                                 | 130 - 1A18                                | AWNING WINDOW                                   | 82 - 1D5                                   |  |  |
| 13 - 902                                      | 50 - 1C3                               | AWO (WHITE)                                  | 64 - 1A16                                 | 131 - 1A22                                | VENT PARTS                                      | 83 - 1D5                                   |  |  |
| 14 · 9C2                                      | 51 · 1C3                               | AWNING WINDOW                                | 65 - 1A17                                 | 132 - 1418                                | 1 - 1C2, 1D5                                    | 86 - 1D5                                   |  |  |
| ATD muster                                    | 55 · 1C3                               | OPERATORS                                    | 66 - 1A17                                 | 133 - 1A22                                | 2 - 1D1                                         | 91 - 1D3                                   |  |  |
| ATB (WHITE)                                   | 56 - 1C3                               | 1 - 1A12                                     | 67 - 1A16                                 | 137 - 1A18                                | 3 - 1D5<br>4 - 1D5                              | 92 - 1D3<br>93 - 1D5                       |  |  |
| AWNING WINDOW                                 | 58 - 1C2                               | 2 · 1A11                                     | 68 - 1A11                                 | 139 - 1A22<br>140 - 1A10                  | 5 - 1D5                                         | 96 - 1D5                                   |  |  |
| TORQUE BAR                                    | 59 - 1C3                               | 3 - 1416                                     | 69 - 1A16                                 |                                           | 6 - 1D5                                         | 90 - 105                                   |  |  |
| ASSEMBLY<br>1 - 1A8                           | 60 - 1C3<br>61 - 1C3                   | 4 - 1A16<br>5 - 1A12                         | 70 - 1A14<br>71 - 1A17                    | 150 - 1A23<br>157 - 1A16                  | 7 - 1D3                                         | CDB (SALMON)                               |  |  |
| 3 - 1A8                                       | 62 - 1C3                               | 6 - 1A16                                     | 72 - 1A7                                  | 107 - 1410                                | 8 - 1D5                                         | CLOSET DOOR                                |  |  |
| 11 - 148                                      | 64 · 1C3                               | 7 · 1A11                                     | 73 - 1A7                                  | AWT (WHITE)                               | 9 - 1D1                                         | BY-PASS                                    |  |  |
| 16 - 1A8                                      | 65 - 1C3                               | 8 - 1A12                                     | 74 - 1A17                                 | AWNING WINDOW                             | 10 - 1D3                                        | 4 - 7A5                                    |  |  |
| 20 - 148                                      | 69 - 1C3                               | 9 - 1A12                                     | 75 - 1A14                                 | TORQUE BAR ARMS                           | 11 - 1D3                                        | 5 - 7A3                                    |  |  |
| 23 - 148                                      | 70 - 103                               | 10 - 1A11                                    | 75REP-1A14                                | 1 - 1F2                                   | 12 - 1D5                                        | 6 - 7A3                                    |  |  |
| 24 - 1A8                                      | 10-100                                 | 11 - 1A12                                    | 76 - 1A22                                 | 2 - 1F2                                   | 13 - 1D1                                        | 7 - 7A3                                    |  |  |
| 26 - 1A8                                      | AWB (WHITE)                            | 12 - 1A15                                    | 77 - 1A14                                 | 3 - 1F2                                   | 14 - 1D3                                        | 8 - 7A1                                    |  |  |
| 30 - 1A8                                      | AWNING WINDOW                          | 13 - 1A16                                    | 78 - 1A7                                  | 4 - 1F2                                   | 15 - 1D3                                        | 9 - 7A1                                    |  |  |
| 34 · 1AB                                      | TORQUE BAR                             | 14 - 1A15                                    | 79 - 1A10                                 | 5 - 1F2                                   | 16 - 1D1                                        | 10 - 7A1                                   |  |  |
| 35 - 1A8                                      | BEARINGS                               | 15 - 1A16                                    | 80 - 1A17                                 | 6 - 1F2                                   | 17 - 1D4                                        | 12 - 7A2                                   |  |  |
| 37 · 1A8                                      | 1 - 1E1                                | 16 - 1A12                                    | 81 - 1A17                                 | 7 - 1F2                                   | 20 - 1D2                                        | 13 - 7A2                                   |  |  |
| 39 - 1A8                                      | 2 - 1E1                                | 17 · 1A11                                    | 82 - 1A23                                 | 8 - 1F1                                   | 21 - 1D3                                        | 16 - 7A1                                   |  |  |
| 45 - 1A8                                      | 3 - 1E1                                | 18 - 1A16                                    | 83 - 1A10                                 | 10 - 1F1                                  | 22 - 1A8                                        | 17 - 7A3                                   |  |  |
| 46 - 1A8                                      | 4 - 1E1                                | 19 - 1A11                                    | 84 - 1A13                                 | 11 - 1F2                                  | 23 - 1D4                                        | 18 - 7A1                                   |  |  |
| 49 · 1A8                                      | 5 - 1E1                                | 20 - 1A16                                    | 85 - 1A10                                 | 12 - 1F2                                  | 24 - 1D4                                        | 19 - 7A1                                   |  |  |
| 60 - 1A8                                      | 6 - 1E1                                | 21 · 1A7                                     | 87 - 1A23                                 | 15 - 1F1                                  | 25 - 1D4                                        | 20 - 7A1                                   |  |  |
| 62 · 1A8                                      | 7 - 1E1                                | 22 - 1A13                                    | 88 - 1A18                                 | 16 - 1F1                                  | 26 - 1D4                                        | 21 · 7A1                                   |  |  |
| and they                                      | 8 · 1E1                                | 23 · 1A16                                    | 89 - 1A22                                 | 17 - 1F2                                  | 27 · 1D4                                        | 22 · 7A1                                   |  |  |
| AVH (WHITE)                                   | 9 - 1E1                                | 24 - 1A13                                    | 90 - 1A22                                 | 18 - 1F1                                  | 28 · 1D3                                        | 23 - 7A2                                   |  |  |
| AWNING WINDOW                                 | 10 - 1E1                               | 25 - 1A16                                    | 92 - 1A12                                 | 20 - 1F2                                  | 29 - 1D3                                        | 24 · 7A2                                   |  |  |
| HINGES                                        | 12 · 1E1                               | 27 · 1A19                                    | 93 - 1A13                                 | 21 - 1F2                                  | 30 - 105                                        | 25 - 7A2                                   |  |  |
| 3 - 1C1                                       | 13 · 1E1, 1E2                          | 28 - 1A19                                    | 94W - 1A23                                | 23 - 1F2                                  | 31 - 1D3                                        | 26 · 7A2                                   |  |  |
| 6 - 1C1                                       | 14 - 1E1                               | 29 - 1A19                                    | 95 - 1A10                                 | 24 - 1F1                                  | 32 - 104                                        | 27 · 7A2                                   |  |  |
| 8 · 1C1                                       | 15 · 1E1                               | 30 - 1A19                                    | 96 - 1A23                                 | 25 - 1F2                                  | 33 · 1D4                                        | 28 · 7A2                                   |  |  |
| 9 - 1C3                                       | 16 · 1E1                               | 31 - 1A19                                    | 97 - 1A12,                                | 26 - 1F2                                  | 34 · 1D4                                        | 29 · 7A1                                   |  |  |
| 10 - 101                                      | 17 · 1E1                               | 32 - 1A7                                     | 1A13                                      | 27 - 1F3                                  | 35 · 1C4, 1D4                                   | 30 · 7A2                                   |  |  |
| 11 - 101                                      | 18 · 1E1                               | 33 - 1A12                                    | 98 - 1A22                                 | 29 - 1F2                                  | 36 - 103                                        | 33 - 7A2                                   |  |  |
| 12 - 1A19, 1C1                                | 19 · 1E1                               | 34 - 1415                                    | 99 - 1A11                                 | 30 - 1F2                                  | 40 · 1D5                                        | 34 · 7A3                                   |  |  |
| 13 - 1A19, 1C1                                | 20 · 1E1                               | 36 - 1A19                                    | 103 - 1A23                                | 31 - 1F2                                  | 41 - 1D4<br>42 - 1D1                            | 36 - 7A1<br>38 - 7A2                       |  |  |
| 14 - 101                                      | 21 - 1E1                               | 37 - 1A15                                    | 104 - 1A13                                | 32 - 1F2<br>33 - 1F2                      | 43 - 104                                        | 39 - 7A1                                   |  |  |
| 15 - 101                                      | 22 · 1E1                               | 38 - 1A17                                    | 105 - 1A13                                | 34 - 1F2                                  | 44 - 104                                        | 40 - 7A4                                   |  |  |
| 17 - 101                                      | 27 - 1E1                               | 39 - 1A10                                    | 106 - 1A14                                | 36 - 1F1                                  | 45 · 1D2                                        | 41 - 7A1                                   |  |  |
| 18 - 1C2<br>19 - 1C2                          | 28 · 1E1<br>29 · 1E1 1E2               | 40 - 1A15<br>41 - 1A10                       | 107 - 1A18<br>108 - 1A16                  | 37 - 1F2                                  | 48 · 1D1                                        | 42 - 7A4                                   |  |  |
| 20 - 103                                      | 29 - 1E1, 1E2<br>20 - 1E2              | 41 - 1A10<br>42 - 1A12                       | 109 - 1A12                                | 38 - 1F2                                  | 49 - 1D1                                        | 43 - 7A4                                   |  |  |
| 23 - 103                                      | 30 - 1E2<br>31 - 1E1                   | 43 - 1A12                                    | 110 - 1A7                                 | 39 - 1F2                                  | 51 - 1D1                                        | 44 - 7A2                                   |  |  |
| 24 - 102                                      | 33 - 1E1                               | 44 - 1A15                                    | 111 - 1A8                                 | 40 - 1F1                                  | 53 - 1D1                                        | 45 - 7A2                                   |  |  |
| 25 - 102                                      | 34 - 1E1                               | 45 - 1A15                                    | 112 - 1A13                                | 41 - 1F1                                  | 54 - 1D1                                        | 46 - 7A2                                   |  |  |
| 26 - 101                                      | 35 - 1E1                               | 46 - 1A13                                    | 113 - 1A15                                | 41 - 1F1                                  | 56 - 1D1                                        | 47 - 7A2                                   |  |  |
| 27 - 102                                      | 36 - 1E1                               | 48 - 1415                                    | 114 - 1A23                                | 43 - 1F1                                  | 58 - 1D3                                        | 48 - 7A2                                   |  |  |
| 31 - 102                                      | 37 - 1E1                               | 49 - 1A11                                    | 114M - 1A22                               | 44 - 1F1                                  | 59 · 1D3                                        | 49 - 7A3                                   |  |  |
| 32 - 102                                      | 39 - 1E2                               | 50 - 1A14                                    | 115 - 1A22                                | 45 - 1F1                                  | 63 - 1D1                                        | 50 - 7A4                                   |  |  |
| 33 - 101                                      | 40 - 1E2                               | 50S - 1A14                                   | 116 - 1A18                                | 46 - 1F1                                  | 64 - 1D1                                        | 51 - 7A4                                   |  |  |
| 34 - 102                                      | 41 - 1E2                               | 51 - 1A17                                    | 117 - 1A13                                | 47 - 1F1                                  | 65 - 1D2                                        | 52 - 7A4                                   |  |  |
|                                               | 1 1 1 1 1 1 1 1 1 1 1 1 1 1 1 1 1 1 1  |                                              |                                           |                                           | N.N. 1 10 10                                    |                                            |  |  |