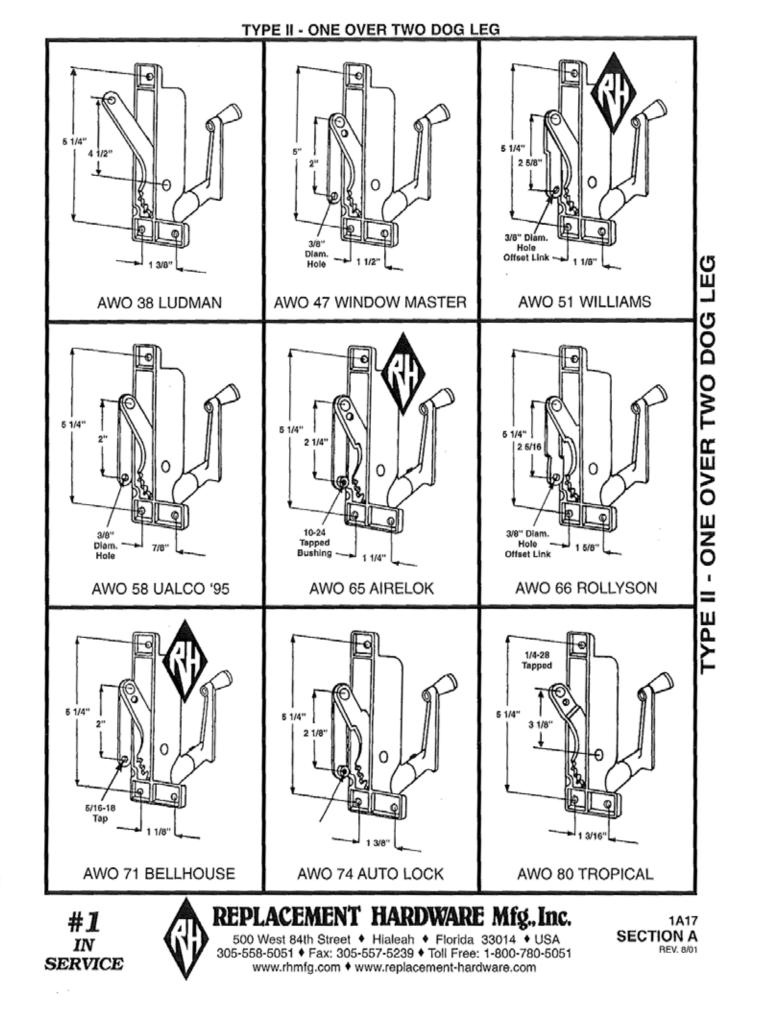

ware.com

SERVICE



#**1** IN SERVICE

500 West 84th Street + Hialeah + Florida 33014 + USA 305-558-5051 + Fax: 305-557-5239 + Toll Free: 1-800-780-5051 www.rhmfg.com + www.replacement-hardware.com 1A7 SECTION A REV. 2/02



WOOD & ALUMINUM AWNING WINDOW HARDWARE

305-558-5051 + Fax: 305-557-5239 + Toll Free: 1-800-780-5051 www.rhmfg.com • www.replacement-hardware.com

SERVICE

### SPECIAL OPERATORS



SPECIAL OPERATORS











www.rhmfg.com + www.replacement-hardware.com

SERVICE

### TYPE III • ONE OVER TWO OFFSET HOLE







SECTION A REV. 1/98

500 West 84 Street, Hialeah, FL 33014 (305) 558-5051 • FAX 305-557-5239 • NATIONAL 800-780-5051



#### **TYPE IV • TWO OVER TWO STRAIGHT**



#### TYPE II - ONE OVER TWO DOG LEG



(305) 558-5051 • FAX 305-557-5239 • NATIONAL 800-780-5051









SECTION A



500 West 84th Street + Hialeah + Florida 33014 + USA 305-558-5051 + Fax: 305-557-5239 + Toll Free: 1-800-780-5051

## **OVER-SILL WINDOW ACCESSORIES**



#**1** IN SERVICE

500 West 84th Street ♦ Hialeah ♦ Florida 33014 ♦ USA 305-558-5051 ♦ Fax: 305-557-5239 ♦ Toll Free: 1-800-780-5051 www.rhmfg.com ♦ www.replacement-hardware.com 1A21 SECTION A REV. 2/03



SECTION A REV. 2/03

305-558-5051 + Fax: 305-557-5239 + Toll Free: 1-800-780-5051 www.rhmfg.com + www.replacement-hardware.com

IN SERVICE



OVER-SILL OPERATORS



REPLACEMENT HANDLES FOR AWNING, CASEMENT & JALOUSIE OPERATORS



REPLACEMENT HANDLES FOR AWNING, CASEMENT & JALOUSIE OPERATORS



www.rhmfg.com + www.replacement-hardware.com

REPLACEMENT HANDLES FOR AWNING, CASEMENT & JALOUSIE OPERATORS







HINGES