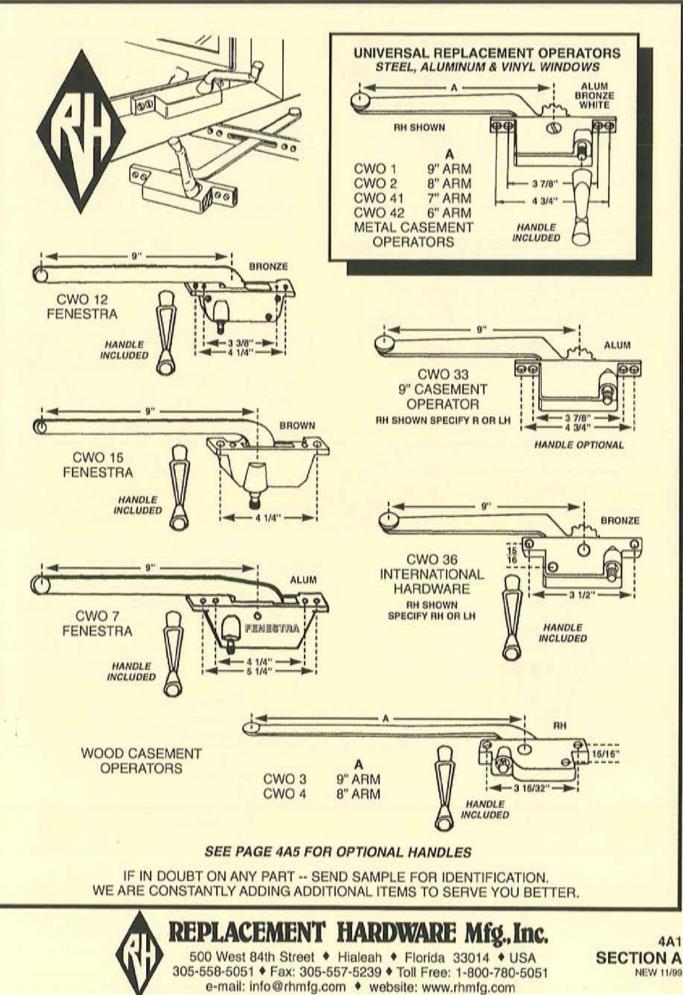

# INDEX

|                |               |                | INDEA             |                    |                |               |
|----------------|---------------|----------------|-------------------|--------------------|----------------|---------------|
| PART - PAGE    | PART - PAGE   | PART - PAGE    | PART - PAGE       | PART - PAGE        | PART - PAGE    | PART · PAGE   |
| CDB (SALMON)   | CDF (SALMON)  | CDF (SALMON)   | CDF (SALMON)      | CHM (PINK)         | CWL (IVORY)    | CWO (IVORY)   |
| CLOSET DOOR    | CLOSET DOOR   | CLOSET DOOR    | CLOSET DOOR       | CHEMICALS          | CASEMENT       | CASEMENT      |
| BY-PASS        | BI-FOLD       | BI-FOLD        | BI-FOLD           | 20 - 9D1           | WINDOW HANDLES | WINDOW        |
| 54 - 7A1       | 5 · 7C3       | 107 - 7B7      | 649 - 7B4         | 40 - 9D1           | 68 - 4B6       | OPERATORS     |
| 56 - 7A2       | 6 · 7C2       | 108 - 787      | 650 - 7B4         | 50 - 9D1           | 69 - 4B2       | 3 - 4A3       |
| 57 - 7A1, 7A5  | 7 · 787       | 109 · 7B7      | 651 · 7B5         | 57 - 9D1           | 90 - 4B3       | 4 - 4A3       |
| 58 - 7A1       | 9 - 702       | 110 - 7C4      | 652 - 7B5         | 61 - 9D1           | 91 - 484       | 5 - 4A1       |
| 59 - 7A2       | 10 · 7C3      | 111 - 787      | 653 - 7B5         |                    | 92 - 4B6       | 7 - 4A1       |
| 60 - 7A1       | 15 · 7C2      | 112 · 7B7      | 654 - 7B4         | CPDH (TAN)         | 93 - 4B4       | 8 - 4A2       |
| 61 - 7A5       | 16 · 7C2      | 113 · 7B7      | 655 - 7B5         | VARIETY PAK        | 94 - 4B4       | 9 - 4A2       |
| 62 - 7A3       | 17 · 7C2      | 114 - 7B7      | 656 - 7B4         | CAMS               | 95 - 4B6       | 10 - 4A1      |
| 63 - 7A2       | 18 - 7C4      | 115 · 7B7      | 657 - 7B4         | 501 - 5A11         | 96 - 4B4       | 11 - 4A1      |
| 64 - 7A2       | 19 - 7C3      | 116 - 7B7      | 660 - 7B4         | our with           | 101 - 4B1      | 12 - 4A1      |
| 65 - 7A2       | 20 · 7C2      | 117 - 787      | 670 - 784         | CWH (IVORY)        | 102 - 4B1      | 13 - 4A2      |
| 66 - 7A2       | 21 - 702      | 118 - 787      | 671 - 784         |                    |                |               |
| 67 - 7A2       | 22 - 702      |                |                   | CASEMENT           | 105 - 4B1      | 14 - 4A1      |
|                |               | 119 - 787      | 672 - 785         | WINDOW HINGES      | 109 - 4B1      | 15 - 4A1      |
| 68 - 7A2       | 23 - 7C2      | 120 - 787      | 673 - 7B5         | 12 - 4A4           | 110 - 4B1      | 16 - 4A1      |
| 71 - 7A1       | 25 - 7C2      | 122 - 786      | 674 - 785         | Contrast Constants | 111 - 4B1      | 17 - 4A2      |
| 73 - 7A3       | 26 - 7C2      | 129 - 7C4      | 675 · 785         | CWL (IVORY)        | 112 - 4B3      | 18 - 4A2      |
| 74 - 7A3       | 27 - 7C2      | 130 - 7C4      | 676 - 7B5         | CASEMENT           | 113 - 4B4      | 19 - 4A3      |
| 75 - 7A3       | 28 - 7C2      | 131 · 7C4      | 677 - 785         | WINDOW HANDLES     | 114 - 4B6      | 22 - 4A3      |
| 77 - 7A3       | 29 - 7C2      | 133 - 7C4      | 678 - 785         | 1 - 4B2            | 115 - 4B2      | 24 - 4A3      |
| 78 - 7A3       | 30 - 7C3      | 303 - 7C2      | 679 - 7B5         | 2 - 4B2            | 116 · 4B2      | 26 - 4A3      |
| 81 - 7A3       | 31 - 7C2      | 304 - 7C2      | 680 - 7B5         | 3 - 482            | 117 · 4B4      | 27 - 4A3, 8A2 |
| 88 - 7A4       | 35 - 7C2      | 450 - 7B6      | 682 - 7B1         | 4 - 4B2            | 118 · 4B5      | 29 - 4A3      |
| 97 - 7A3       | 36 - 7C3      | 496 - 7B6      | 700 - 7B6         | 15 - 484           | 119 - 4C1      | 30 - 4A3      |
| 98 - 7A3       | 37 - 7C3      | 516 - 9B6      | 702 - 7B2, 7B6    | 16 - 4B2           |                | 50 - 4A5      |
| 99 - 7A3       | 38 - 7C3      | 517 - 9B6      | 703 - 7B2, 7B6    |                    | 120 - 482      | CHIT INICOM   |
| 100 - 7A3      | 39 - 7C3      |                |                   | 18 - 4B4           | 121 · 485      | CWT (IVORY)   |
|                |               | 518 - 7B1      | 704 - 7B2, 7B6    | 19 - 4B4           | 122 - 483      | CASEMENT      |
| 101 - 7A3      | 41 - 702      | 519 - 9B6      | 706 - 7B6         | 22 · 4B5           | 200 - 4B4      | WINDOW TRACK  |
| 102 - 7A3      | 42 - 703      | 604 - 7B2, 7B3 | 709 - 7B2, 7B6    | 23 · 4B3           | 201 - 486      | 1 - 4A4       |
| 104 - 7A4      | 43 - 787, 7C2 | 605 - 7B2, 7B3 | 711 - 7B6         | 24 · 4B5           | 202 - 486      | 2 - 4A2, 4A4  |
| 105 - 7A4      | 44 - 7B7, 7C2 | 607 · 7B2, 7B3 | 712 - 7B6         | 25 - 4B5           | 204 - 486      | 5 - 4A2, 4A4  |
| 106 - 7A4      | 51 · 7C3      | 611 - 7B1      | 714 - 7B2, 7B6    | 26 - 4B3           | 205 - 4B2      | 6 - 4A4       |
| 107 - 7A4      | 53 - 787      | 612 - 7B3      | 715 - 7B6         | 27 - 4B5           | 206 - 483      | 7 - 4A4       |
| 110 - 7A1      | 65 · 7C4      | 613 · 7B4      | 716 - 7B1         | 29 · 4B5           | 207 - 4B2      | 8 - 4A4       |
| 111 - 7A3      | 66 · 7C4      | 614 - 7B3      | 717 - 7B1         | 30 - 4B5           | 208 - 4B4      |               |
| 112 · 7A4      | 67 · 7C4      | 616 - 7B3      | 718 - 7B1, 7B2    | 31 - 4B5           | 210 - 4C1      | DSG (PINK)    |
| 113 - 7A4      | 69 · 7C4      | 617 - 783      | 800 - 7B6         | 32 · 4B5           | 211 - 401      | DRAWER SLIDES |
| 118 - 7A2, 7A4 | 72 - 7C2      | 618 - 7B5      | 803 - 7C2         | 33 - 4B5           |                |               |
| 119 - 7A4      | 73 - 702      | 620 - 783      | 804 - 7C2         |                    | 212 - 4B2      | & GUIDES      |
| 120 - 7A4      | 74 - 702      |                |                   | 34 - 4B5           | 213 - 4B2      | 2 - 961       |
|                |               | 621 - 784      | 805 - 782         | 35 · 4B5           | 217 - 4C1      | 9 - 9G2       |
| 122 - 7A4, 7A5 | 75 - 7C3      | 622 - 784      | CDM               | 36 - 4B5           | 218 - 4B6      | 11 - 9G2      |
| 123 - 7A3      | 76 - 787      | 623 - 7B3      | CDM (SALMON)      | 37 - 485           | 219 - 4B6      | 12 - 9G2      |
| 125 - 7A4      | 77 - 7C3      | 624 - 783      | CLOSET DOOR       | 38 · 4B5           | 220 - 4B6      | 13 - 9G2      |
| 126 - 7A4, 7A5 | 78 - 7B7      | 625 - 7B3      | MIRRORS           | 39 · 4B5           | 221 - 4B2      | 14 - 9G2      |
| 129 - 7A1, 7A3 | 80 - 7C3      | 626 - 7B3      | 1 - 7E4           | 40 - 4B5           | 222 · 4B6      | 15 - 9G2      |
| 130 - 7A1, 7A3 | 81 - 7C3      | 627 - 7B3      | 2 - 7E4           | 41 · 4B2           | 223 - 4B4      | 16 · 9G1      |
| 131 - 7A4      | 83 - 7C3      | 628 - 7B2, 7B3 | 3 - 7E4           | 42 · 4B2           | 224 - 4B3      | 17 - 9G1      |
| 132 - 7A4      | 84 - 7C3      | 629 - 7B2, 7B3 | 5 - 7E4           | 44 - 4B4           | 225 - 4B3      | 18 - 9G1      |
| 133 - 7A4      | 86 - 7C3      | 630 - 7B2, 7B3 | STOCK STOCK       | 46 - 484           | 226 - 4B3      | 19 - 9G1      |
| 134 - 7A4      | 88 - 7C3      | 631 - 7B5      | CFAS (PINK)       | 47 - 484           | 227 - 4B6      | 21 - 9G2      |
| 135 - 7A4      | 89 - 7C3      | 632 - 7B4      | VARIETY PAK       |                    | 228 - 486      |               |
| 136 - 7A4      | 90 - 7C3      | 633 - 7B2, 7B3 |                   | 48 - 484           |                | 23 - 9G1      |
| 176 - 7A1      | 91 - 7C3      |                | FASTENERS         | 49 - 486           | 229 - 486      | 24 - 9G1      |
|                |               | 634 - 7B2, 7B3 | 530 - 9B1         | 51 - 4B3           | 230 - 486      | 25 - 9G1      |
| 185 - 7A5      | 94 - 7C3      | 635 - 7B4      | 531 - 5C9, 9B1    | 52 · 4B6           | 248 - 4B6      | 26 - 9G2      |
| 186 - 7A5      | 96 - 7C3      | 636 - 7B4      | 532 - 981         | 53 - 4B3           | 254 - 486      | 27 - 9G2      |
| 190 · 7A5      | 97 - 7C3      | 637 - 7B4      | 533 - 9B1         | 54 - 4B2           | 500 - 4B5      | 28 - 9G2      |
| 90CC- 7A5      | 98 - 787      | 638 - 784      | 534 - 9B1         | 55 - 4B2           | 501 - 4B6      | 32 - 9G1      |
| 301 - 7A1      | 99 - 7B7      | 639 - 7B4      | 535 - 981         | 56 - 4B4           |                | 37 - 9G2      |
| 401 - 7A1      | 100 - 7B7     | 640 - 7B4      | 536 - 9B1         | 57 - 4B3           | CWO (IVORY)    | 38 - 9G2      |
|                | 102 - 7B7     | 641 - 7B5      | 537 - 9B1         | 60 - 4B4           | CASEMENT       | 39 - 9G2      |
| CDF (SALMON)   | 103 - 7B7     | 643 - 783      | CONTRACTOR OF THE | 61 · 4B4           | WINDOW         | 40 - 9G1      |
| CLOSET DOOR    | 104 - 7B7     | 645 - 785      | CHM (PINK)        | 65 - 4B1           | OPERATORS      | 41 - 9G1      |
| BI-FOLD        | 105 - 7B7     | 646 - 7B3      | CHEMICALS         | 66 - 4B1           | 1 - 4A1        | 200 - 9G4     |
| 3 - 703        | 106 - 7B7     | 648 - 785      | 10 - 9D1          | 67 - 4B1           |                |               |
| a              | 100 101       | 010-100        | 10-301            | 07 - 401           | 2 - 4A1        | 201 - 9G4     |