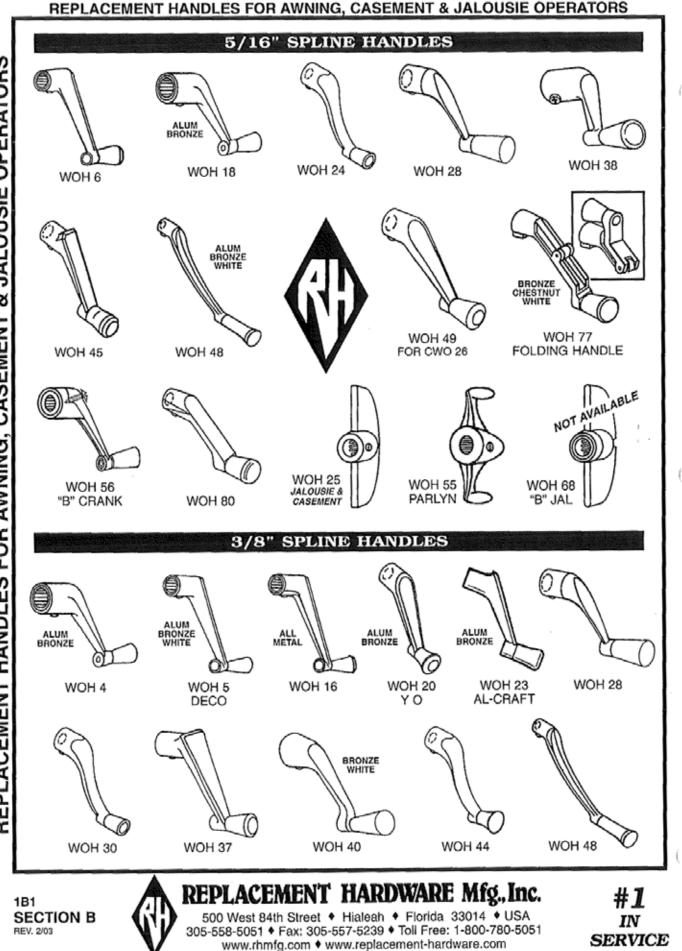

| INDEX                                         |                                        |                                              |                                           |                                           |                                                 |                                            |  |  |
|-----------------------------------------------|----------------------------------------|----------------------------------------------|-------------------------------------------|-------------------------------------------|-------------------------------------------------|--------------------------------------------|--|--|
| PART - PAGE                                   | PART - PAGE                            | PART - PAGE                                  | PART - PAGE                               | PART - PAGE                               | PART - PAGE                                     | PART - PAGE                                |  |  |
| ASH (PINK)<br>AWNING WINDOW<br>STORM SHUTTERS | AVH (WHITE)<br>AWNING WINDOW<br>HINGES | AWH (WHITE)<br>AWNING WINDOW<br>HARNESS ASMB | AWO (WHITE)<br>AWNING WINDOW<br>OPERATORS | AWO (WHITE)<br>AWNING WINDOW<br>OPERATORS | AWT (WHITE)<br>AWNING WINDOW<br>TORQUE BAR ARMS | AWV (WHITE)<br>AWNING WINDOW<br>VENT PARTS |  |  |
| 1 - 901                                       | 36 - 1C1                               | 1 - 1C4                                      | 53 - 1A14                                 | 120 - 1A22                                | 50 - 1F1                                        | 67 - 1D2                                   |  |  |
| 2 - 901                                       | 37 · 1C1                               | 2 - 104                                      | 54 - 1A16                                 | 121 - 1A23                                | 51 - 1F1                                        | 68 - 1D2                                   |  |  |
| 3 - 9C1                                       | 39 · 1C1                               | 3 - 104                                      | 55 - 1A11                                 | 122 - 1A14                                | 52 - 1F2                                        | 69 - 1D2                                   |  |  |
| 4 - 9C1                                       | 40 - 1C2                               | 4 - 1C4                                      | 56 - 1A16                                 | 123 - 1A14                                | 54 - 1F3                                        | 70 - 1D2                                   |  |  |
| 6 · 9C2                                       | 41 · 1C3                               | 5 - 1C4                                      | 57 - 1A16                                 | 124 - 1A18                                | 56 - 1F3                                        | 72 - 1D2                                   |  |  |
| 8 - 9C1                                       | 42 - 1C1                               | 6 - 1C4                                      | 58 - 1A17                                 | 125 - 1A13                                | 62 - 1F3                                        | 73 - 1D1                                   |  |  |
| 9 - 9C1                                       | 43 - 1C1                               | 7 - 104                                      | 59 - 1A10                                 | 127 - 1A18                                | 64 - 1F3                                        | 75 - 1D2                                   |  |  |
| 10 · 9C2                                      | 44 - 1C1                               | 8 - 1C4                                      | 60 - 1A10                                 | 128 - 1A7                                 |                                                 | 78 - 1D2                                   |  |  |
| 11 - 9C1                                      | 45 - 1C2                               | 9 - 104                                      | 62 · 1A16                                 | 129 - 1A7                                 | AWV (WHITE)                                     | 81 - 1D2                                   |  |  |
| 12 · 9C2                                      | 46 · 1C2                               |                                              | 63 - 1A16                                 | 130 - 1A18                                | AWNING WINDOW                                   | 82 - 1D5                                   |  |  |
| 13 - 902                                      | 50 - 1C3                               | AWO (WHITE)                                  | 64 - 1A16                                 | 131 - 1A22                                | VENT PARTS                                      | 83 - 1D5                                   |  |  |
| 14 · 9C2                                      | 51 · 1C3                               | AWNING WINDOW                                | 65 - 1A17                                 | 132 - 1418                                | 1 - 1C2, 1D5                                    | 86 - 1D5                                   |  |  |
| ATD muster                                    | 55 · 1C3                               | OPERATORS                                    | 66 - 1A17                                 | 133 - 1A22                                | 2 - 1D1                                         | 91 - 1D3                                   |  |  |
| ATB (WHITE)                                   | 56 - 1C3                               | 1 - 1A12                                     | 67 - 1A16                                 | 137 - 1A18                                | 3 - 1D5<br>4 - 1D5                              | 92 - 1D3<br>93 - 1D5                       |  |  |
| AWNING WINDOW                                 | 58 - 1C2                               | 2 · 1A11                                     | 68 - 1A11                                 | 139 - 1A22<br>140 - 1A10                  | 5 - 1D5                                         | 96 - 1D5                                   |  |  |
| TORQUE BAR                                    | 59 - 1C3                               | 3 - 1416                                     | 69 - 1A16                                 |                                           | 6 - 1D5                                         | 90 - 105                                   |  |  |
| ASSEMBLY<br>1 - 1A8                           | 60 - 1C3<br>61 - 1C3                   | 4 - 1A16<br>5 - 1A12                         | 70 - 1A14<br>71 - 1A17                    | 150 - 1A23<br>157 - 1A16                  | 7 - 1D3                                         | CDB (SALMON)                               |  |  |
| 3 - 1A8                                       | 62 - 1C3                               | 6 - 1A16                                     | 72 - 1A7                                  | 107 - 1410                                | 8 - 1D5                                         | CLOSET DOOR                                |  |  |
| 11 - 148                                      | 64 · 1C3                               | 7 · 1A11                                     | 73 - 1A7                                  | AWT (WHITE)                               | 9 - 1D1                                         | BY-PASS                                    |  |  |
| 16 - 1A8                                      | 65 - 1C3                               | 8 - 1A12                                     | 74 - 1A17                                 | AWNING WINDOW                             | 10 - 1D3                                        | 4 - 7A5                                    |  |  |
| 20 - 148                                      | 69 - 1C3                               | 9 - 1A12                                     | 75 - 1A14                                 | TORQUE BAR ARMS                           | 11 - 1D3                                        | 5 - 7A3                                    |  |  |
| 23 - 148                                      | 70 - 103                               | 10 - 1A11                                    | 75REP-1A14                                | 1 - 1F2                                   | 12 - 1D5                                        | 6 - 7A3                                    |  |  |
| 24 - 1A8                                      | 10-100                                 | 11 - 1A12                                    | 76 - 1A22                                 | 2 - 1F2                                   | 13 - 1D1                                        | 7 - 7A3                                    |  |  |
| 26 - 1A8                                      | AWB (WHITE)                            | 12 - 1A15                                    | 77 - 1A14                                 | 3 - 1F2                                   | 14 - 1D3                                        | 8 - 7A1                                    |  |  |
| 30 - 1A8                                      | AWNING WINDOW                          | 13 - 1A16                                    | 78 - 1A7                                  | 4 - 1F2                                   | 15 - 1D3                                        | 9 - 7A1                                    |  |  |
| 34 · 1AB                                      | TORQUE BAR                             | 14 - 1A15                                    | 79 - 1A10                                 | 5 - 1F2                                   | 16 - 1D1                                        | 10 - 7A1                                   |  |  |
| 35 - 1A8                                      | BEARINGS                               | 15 - 1A16                                    | 80 - 1A17                                 | 6 - 1F2                                   | 17 - 1D4                                        | 12 - 7A2                                   |  |  |
| 37 · 1A8                                      | 1 - 1E1                                | 16 - 1A12                                    | 81 - 1A17                                 | 7 - 1F2                                   | 20 - 1D2                                        | 13 - 7A2                                   |  |  |
| 39 - 1A8                                      | 2 - 1E1                                | 17 · 1A11                                    | 82 - 1A23                                 | 8 - 1F1                                   | 21 - 1D3                                        | 16 - 7A1                                   |  |  |
| 45 - 1A8                                      | 3 - 1E1                                | 18 - 1A16                                    | 83 - 1A10                                 | 10 - 1F1                                  | 22 - 1A8                                        | 17 - 7A3                                   |  |  |
| 46 - 1A8                                      | 4 - 1E1                                | 19 - 1A11                                    | 84 - 1A13                                 | 11 - 1F2                                  | 23 - 1D4                                        | 18 - 7A1                                   |  |  |
| 49 · 1A8                                      | 5 - 1E1                                | 20 - 1A16                                    | 85 - 1A10                                 | 12 - 1F2                                  | 24 - 1D4                                        | 19 - 7A1                                   |  |  |
| 60 - 1A8                                      | 6 - 1E1                                | 21 · 1A7                                     | 87 - 1A23                                 | 15 - 1F1                                  | 25 - 1D4                                        | 20 - 7A1                                   |  |  |
| 62 · 1A8                                      | 7 - 1E1                                | 22 - 1A13                                    | 88 - 1A18                                 | 16 - 1F1                                  | 26 - 1D4                                        | 21 · 7A1                                   |  |  |
| and they                                      | 8 · 1E1                                | 23 · 1A16                                    | 89 - 1A22                                 | 17 - 1F2                                  | 27 · 1D4                                        | 22 · 7A1                                   |  |  |
| AVH (WHITE)                                   | 9 - 1E1                                | 24 - 1A13                                    | 90 - 1A22                                 | 18 - 1F1                                  | 28 · 1D3                                        | 23 - 7A2                                   |  |  |
| AWNING WINDOW                                 | 10 - 1E1                               | 25 - 1A16                                    | 92 - 1A12                                 | 20 - 1F2                                  | 29 - 1D3                                        | 24 · 7A2                                   |  |  |
| HINGES                                        | 12 · 1E1                               | 27 · 1A19                                    | 93 - 1A13                                 | 21 - 1F2                                  | 30 - 105                                        | 25 - 7A2                                   |  |  |
| 3 - 1C1                                       | 13 · 1E1, 1E2                          | 28 - 1A19                                    | 94W - 1A23                                | 23 - 1F2                                  | 31 - 1D3                                        | 26 · 7A2                                   |  |  |
| 6 - 1C1                                       | 14 - 1E1                               | 29 - 1A19                                    | 95 - 1A10                                 | 24 - 1F1                                  | 32 - 104                                        | 27 · 7A2                                   |  |  |
| 8 · 1C1                                       | 15 · 1E1                               | 30 - 1A19                                    | 96 - 1A23                                 | 25 - 1F2                                  | 33 · 1D4                                        | 28 · 7A2                                   |  |  |
| 9 - 1C3                                       | 16 · 1E1                               | 31 - 1A19                                    | 97 - 1A12,                                | 26 - 1F2                                  | 34 · 1D4                                        | 29 · 7A1                                   |  |  |
| 10 - 101                                      | 17 · 1E1                               | 32 - 1A7                                     | 1A13                                      | 27 - 1F3                                  | 35 · 1C4, 1D4                                   | 30 · 7A2                                   |  |  |
| 11 - 101                                      | 18 · 1E1                               | 33 - 1A12                                    | 98 - 1A22                                 | 29 - 1F2                                  | 36 - 103                                        | 33 - 7A2                                   |  |  |
| 12 - 1A19, 1C1                                | 19 · 1E1                               | 34 - 1415                                    | 99 - 1A11                                 | 30 - 1F2                                  | 40 · 1D5                                        | 34 · 7A3                                   |  |  |
| 13 - 1A19, 1C1                                | 20 · 1E1                               | 36 - 1A19                                    | 103 - 1A23                                | 31 - 1F2                                  | 41 - 1D4<br>42 - 1D1                            | 36 - 7A1<br>38 - 7A2                       |  |  |
| 14 - 101                                      | 21 - 1E1                               | 37 - 1A15                                    | 104 - 1A13                                | 32 - 1F2<br>33 - 1F2                      | 43 - 104                                        | 39 - 7A1                                   |  |  |
| 15 - 101                                      | 22 · 1E1                               | 38 - 1A17                                    | 105 - 1A13                                | 34 - 1F2                                  | 44 - 104                                        | 40 - 7A4                                   |  |  |
| 17 - 101                                      | 27 - 1E1                               | 39 - 1A10                                    | 106 - 1A14                                | 36 - 1F1                                  | 45 · 1D2                                        | 41 - 7A1                                   |  |  |
| 18 - 1C2<br>19 - 1C2                          | 28 · 1E1<br>29 · 1E1 1E2               | 40 - 1A15<br>41 - 1A10                       | 107 - 1A18<br>108 - 1A16                  | 37 - 1F2                                  | 48 · 1D1                                        | 42 - 7A4                                   |  |  |
| 20 - 103                                      | 29 - 1E1, 1E2<br>20 - 1E2              | 41 - 1A10<br>42 - 1A12                       | 109 - 1A12                                | 38 - 1F2                                  | 49 - 1D1                                        | 43 - 7A4                                   |  |  |
| 23 - 103                                      | 30 - 1E2<br>31 - 1E1                   | 43 - 1A12                                    | 110 - 1A7                                 | 39 - 1F2                                  | 51 - 1D1                                        | 44 - 7A2                                   |  |  |
| 24 - 102                                      | 33 - 1E1                               | 44 - 1A15                                    | 111 - 1A8                                 | 40 - 1F1                                  | 53 - 1D1                                        | 45 - 7A2                                   |  |  |
| 25 - 102                                      | 34 - 1E1                               | 45 - 1A15                                    | 112 - 1A13                                | 41 - 1F1                                  | 54 - 1D1                                        | 46 - 7A2                                   |  |  |
| 26 - 101                                      | 35 - 1E1                               | 46 - 1A13                                    | 113 - 1A15                                | 41 - 1F1                                  | 56 - 1D1                                        | 47 - 7A2                                   |  |  |
| 27 - 102                                      | 36 - 1E1                               | 48 - 1415                                    | 114 - 1A23                                | 43 - 1F1                                  | 58 - 1D3                                        | 48 - 7A2                                   |  |  |
| 31 - 102                                      | 37 - 1E1                               | 49 - 1A11                                    | 114M - 1A22                               | 44 - 1F1                                  | 59 · 1D3                                        | 49 - 7A3                                   |  |  |
| 32 - 102                                      | 39 - 1E2                               | 50 - 1A14                                    | 115 - 1A22                                | 45 - 1F1                                  | 63 - 1D1                                        | 50 - 7A4                                   |  |  |
| 33 - 101                                      | 40 - 1E2                               | 50S - 1A14                                   | 116 - 1A18                                | 46 - 1F1                                  | 64 - 1D1                                        | 51 - 7A4                                   |  |  |
| 34 - 102                                      | 41 - 1E2                               | 51 - 1A17                                    | 117 - 1A13                                | 47 - 1F1                                  | 65 - 1D2                                        | 52 - 7A4                                   |  |  |
|                                               | 1 1 1 1 1 1 1 1 1 1 1 1 1 1 1 1 1 1 1  |                                              |                                           |                                           | N.N. 1 10 10                                    |                                            |  |  |