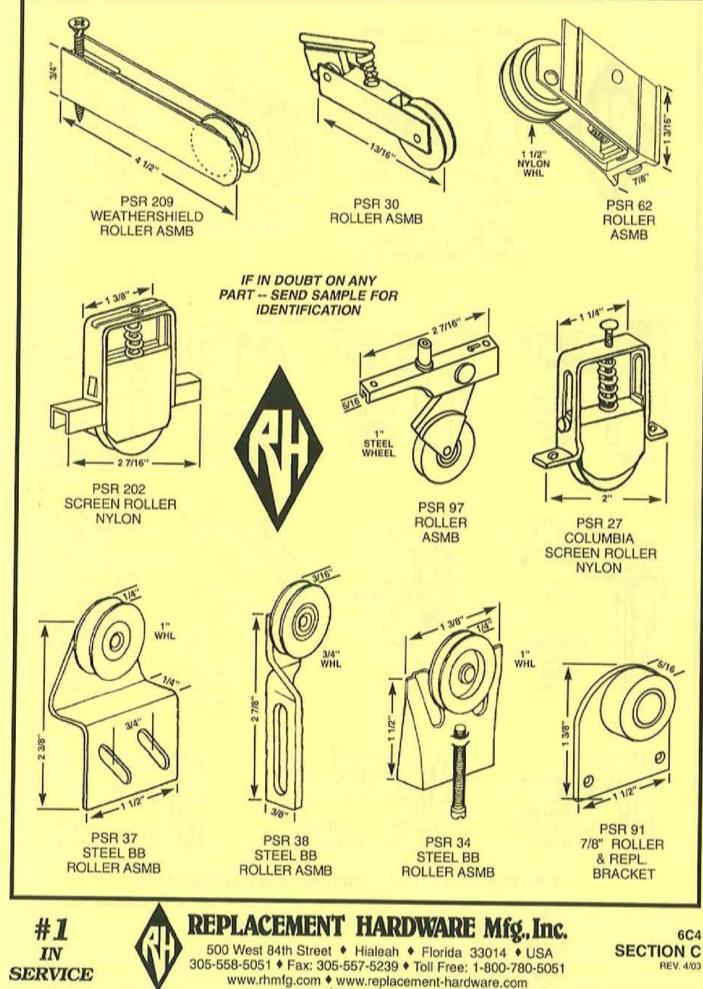

PSR 125 7/8" FLAT BB WHEEL





PSR 163 1" NYLON ROLLER



PSR 170 1" NYLON WHEEL & AXLE

**PSR 104** 

**1" NYLON SCREEN** 

ROLLER W/AXLE

**PSR 123** 

3/4" FLAT

**BB WHEEL** 



PSR 168 1" STEEL BB ROLLER



PSR 167 NYLON ROLLER



PSR 174 1" WHEEL



PSR 171 7/8" BB NYLON ROLLER



PSR 169 1" NYLON ROLLER



PSR 175 1" WHEEL FOR TM



PSR 121 15/16" NYLON ROLLER

**PSR 126** 

7/8" OVAL

**BB WHEEL** 



PSR 155 1 1/8" ROLLER & BUSHING





PSR 124 3/4" OVAL BB WHEEL

IF IN DOUBT ON ANY PART -- SEND SAMPLE FOR IDENTIFICATION. WE ARE CONSTANTLY ADDING ADDITIONAL ITEMS TO SERVE YOU BETTER.

MANAMANAN .

FAS 852

8-32 x 3/8"

PAN HD

6C1 SECTION C REV. 1/98



#### SCREEN DOOR ROLLERS



DOOR ROLL SCREEN

### SCREEN DOOR ROLLERS



SCREEN DOOR ROLLERS

## PATIO SCREEN DOOR ROLLERS



# PATIO SCREEN DOOR ROLLERS



www.rhmfg.com • www.replacement-hardware.com

IN SERVICE

#### WINDOW SCREEN FRAMES



WINDOW SCREEN FRAMES

#### WINDOW SCREEN FRAMES



#### SCREEN FRAME STORM SASH HARDWARE



#### SCREEN FRAME STORM SASH HARDWARE





#### SCREEN FRAME STORM SASH HARDWARE



## ALUMINUM & FIBERGLASS SCREEN WIRE

| 100 Lineal Feet per Roll |               |          |                    |  |  |
|--------------------------|---------------|----------|--------------------|--|--|
| PART #                   | SIZE          | COLOR    | LENGTHS            |  |  |
| SWC 1                    | 18 x 16       | GRAY     |                    |  |  |
| SWC 2                    | 18 x 16       | CHARCOAL |                    |  |  |
| SWC 4                    | 18 x 16       | BRONZE