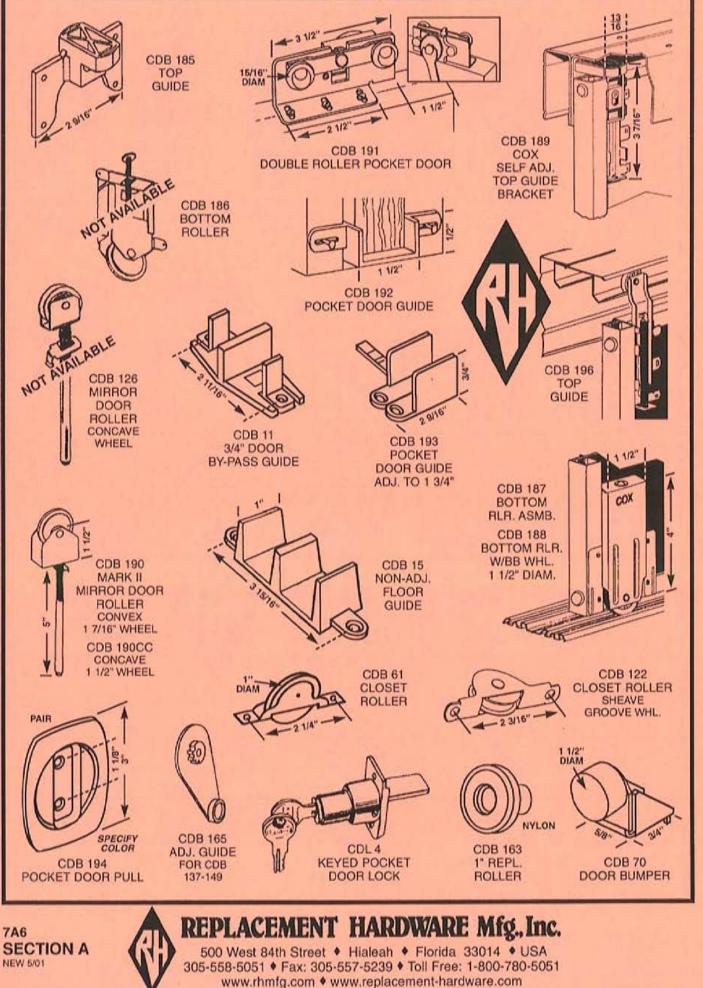

# INDEX

|                |               |                | INDEA             |                    |                |               |
|----------------|---------------|----------------|-------------------|--------------------|----------------|---------------|
| PART - PAGE    | PART - PAGE   | PART - PAGE    | PART - PAGE       | PART - PAGE        | PART - PAGE    | PART · PAGE   |
| CDB (SALMON)   | CDF (SALMON)  | CDF (SALMON)   | CDF (SALMON)      | CHM (PINK)         | CWL (IVORY)    | CWO (IVORY)   |
| CLOSET DOOR    | CLOSET DOOR   | CLOSET DOOR    | CLOSET DOOR       | CHEMICALS          | CASEMENT       | CASEMENT      |
| BY-PASS        | BI-FOLD       | BI-FOLD        | BI-FOLD           | 20 - 9D1           | WINDOW HANDLES | WINDOW        |
| 54 - 7A1       | 5 · 7C3       | 107 - 7B7      | 649 - 7B4         | 40 - 9D1           | 68 - 4B6       | OPERATORS     |
| 56 - 7A2       | 6 · 7C2       | 108 - 787      | 650 - 7B4         | 50 - 9D1           | 69 - 4B2       | 3 - 4A3       |
| 57 - 7A1, 7A5  | 7 · 787       | 109 · 7B7      | 651 · 7B5         | 57 - 9D1           | 90 - 4B3       | 4 - 4A3       |
| 58 - 7A1       | 9 - 702       | 110 - 7C4      | 652 - 7B5         | 61 - 9D1           | 91 - 484       | 5 - 4A1       |
| 59 - 7A2       | 10 · 7C3      | 111 - 787      | 653 - 7B5         |                    | 92 - 4B6       | 7 - 4A1       |
| 60 - 7A1       | 15 · 7C2      | 112 · 7B7      | 654 - 7B4         | CPDH (TAN)         | 93 - 4B4       | 8 - 4A2       |
| 61 - 7A5       | 16 · 7C2      | 113 · 7B7      | 655 - 7B5         | VARIETY PAK        | 94 - 4B4       | 9 - 4A2       |
| 62 - 7A3       | 17 · 7C2      | 114 - 7B7      | 656 - 7B4         | CAMS               | 95 - 4B6       | 10 - 4A1      |
| 63 - 7A2       | 18 - 7C4      | 115 · 7B7      | 657 - 7B4         | 501 - 5A11         | 96 - 4B4       | 11 - 4A1      |
| 64 - 7A2       | 19 - 7C3      | 116 - 7B7      | 660 - 7B4         | our with           | 101 - 4B1      | 12 - 4A1      |
| 65 - 7A2       | 20 · 7C2      | 117 - 787      | 670 - 784         | CWH (IVORY)        | 102 - 4B1      | 13 - 4A2      |
| 66 - 7A2       | 21 - 702      | 118 - 787      | 671 - 784         |                    |                |               |
| 67 - 7A2       | 22 - 702      |                |                   | CASEMENT           | 105 - 4B1      | 14 - 4A1      |
|                |               | 119 - 787      | 672 - 785         | WINDOW HINGES      | 109 - 4B1      | 15 - 4A1      |
| 68 - 7A2       | 23 - 7C2      | 120 - 787      | 673 - 7B5         | 12 - 4A4           | 110 - 4B1      | 16 - 4A1      |
| 71 - 7A1       | 25 - 7C2      | 122 - 786      | 674 - 785         | Contrast Constants | 111 - 4B1      | 17 - 4A2      |
| 73 - 7A3       | 26 - 7C2      | 129 - 7C4      | 675 · 785         | CWL (IVORY)        | 112 - 4B3      | 18 - 4A2      |
| 74 - 7A3       | 27 - 7C2      | 130 - 7C4      | 676 - 7B5         | CASEMENT           | 113 - 4B4      | 19 - 4A3      |
| 75 - 7A3       | 28 - 7C2      | 131 · 7C4      | 677 - 785         | WINDOW HANDLES     | 114 - 4B6      | 22 - 4A3      |
| 77 - 7A3       | 29 - 7C2      | 133 - 7C4      | 678 - 785         | 1 - 4B2            | 115 - 4B2      | 24 - 4A3      |
| 78 - 7A3       | 30 - 7C3      | 303 - 7C2      | 679 - 7B5         | 2 - 4B2            | 116 · 4B2      | 26 - 4A3      |
| 81 - 7A3       | 31 - 7C2      | 304 - 7C2      | 680 - 7B5         | 3 - 482            | 117 · 4B4      | 27 - 4A3, 8A2 |
| 88 - 7A4       | 35 - 7C2      | 450 - 7B6      | 682 - 7B1         | 4 - 4B2            | 118 · 4B5      | 29 - 4A3      |
| 97 - 7A3       | 36 - 7C3      | 496 - 7B6      | 700 - 7B6         | 15 - 484           | 119 - 4C1      | 30 - 4A3      |
| 98 - 7A3       | 37 - 7C3      | 516 - 9B6      | 702 - 7B2, 7B6    | 16 - 4B2           |                | 50 - 4A5      |
| 99 - 7A3       | 38 - 7C3      | 517 - 9B6      | 703 - 7B2, 7B6    |                    | 120 - 482      | CHIT INICOM   |
| 100 - 7A3      | 39 - 7C3      |                |                   | 18 - 4B4           | 121 · 485      | CWT (IVORY)   |
|                |               | 518 - 7B1      | 704 - 7B2, 7B6    | 19 - 4B4           | 122 - 483      | CASEMENT      |
| 101 - 7A3      | 41 - 702      | 519 - 9B6      | 706 - 7B6         | 22 · 4B5           | 200 - 4B4      | WINDOW TRACK  |
| 102 - 7A3      | 42 - 703      | 604 - 7B2, 7B3 | 709 - 7B2, 7B6    | 23 · 4B3           | 201 - 486      | 1 - 4A4       |
| 104 - 7A4      | 43 - 787, 7C2 | 605 - 7B2, 7B3 | 711 - 7B6         | 24 · 4B5           | 202 - 486      | 2 - 4A2, 4A4  |
| 105 - 7A4      | 44 - 7B7, 7C2 | 607 · 7B2, 7B3 | 712 - 7B6         | 25 - 4B5           | 204 - 486      | 5 - 4A2, 4A4  |
| 106 - 7A4      | 51 · 7C3      | 611 - 7B1      | 714 - 7B2, 7B6    | 26 - 4B3           | 205 - 4B2      | 6 - 4A4       |
| 107 - 7A4      | 53 - 787      | 612 - 7B3      | 715 - 7B6         | 27 - 4B5           | 206 - 483      | 7 - 4A4       |
| 110 - 7A1      | 65 · 7C4      | 613 · 7B4      | 716 - 7B1         | 29 · 4B5           | 207 - 4B2      | 8 - 4A4       |
| 111 - 7A3      | 66 · 7C4      | 614 - 7B3      | 717 - 7B1         | 30 - 4B5           | 208 - 4B4      |               |
| 112 · 7A4      | 67 · 7C4      | 616 - 7B3      | 718 - 7B1, 7B2    | 31 - 4B5           | 210 - 4C1      | DSG (PINK)    |
| 113 - 7A4      | 69 · 7C4      | 617 - 783      | 800 - 7B6         | 32 · 4B5           | 211 - 401      | DRAWER SLIDES |
| 118 - 7A2, 7A4 | 72 - 7C2      | 618 - 7B5      | 803 - 7C2         | 33 - 4B5           |                |               |
| 119 - 7A4      | 73 - 702      | 620 - 783      | 804 - 7C2         |                    | 212 - 4B2      | & GUIDES      |
| 120 - 7A4      | 74 - 702      |                |                   | 34 - 4B5           | 213 - 4B2      | 2 - 961       |
|                |               | 621 - 784      | 805 - 782         | 35 · 4B5           | 217 - 4C1      | 9 - 9G2       |
| 122 - 7A4, 7A5 | 75 - 7C3      | 622 - 784      | CDM               | 36 - 4B5           | 218 - 4B6      | 11 - 9G2      |
| 123 - 7A3      | 76 - 787      | 623 - 7B3      | CDM (SALMON)      | 37 - 485           | 219 - 4B6      | 12 - 9G2      |
| 125 - 7A4      | 77 - 7C3      | 624 - 783      | CLOSET DOOR       | 38 · 4B5           | 220 - 4B6      | 13 - 9G2      |
| 126 - 7A4, 7A5 | 78 - 7B7      | 625 - 7B3      | MIRRORS           | 39 · 4B5           | 221 - 4B2      | 14 - 9G2      |
| 129 - 7A1, 7A3 | 80 - 7C3      | 626 - 7B3      | 1 - 7E4           | 40 - 4B5           | 222 · 4B6      | 15 - 9G2      |
| 130 - 7A1, 7A3 | 81 - 7C3      | 627 - 7B3      | 2 - 7E4           | 41 · 4B2           | 223 - 4B4      | 16 · 9G1      |
| 131 - 7A4      | 83 - 7C3      | 628 - 7B2, 7B3 | 3 - 7E4           | 42 · 4B2           | 224 - 4B3      | 17 - 9G1      |
| 132 - 7A4      | 84 - 7C3      | 629 - 7B2, 7B3 | 5 - 7E4           | 44 - 4B4           | 225 - 4B3      | 18 - 9G1      |
| 133 - 7A4      | 86 - 7C3      | 630 - 7B2, 7B3 | STOCK STOCK       | 46 - 484           | 226 - 4B3      | 19 - 9G1      |
| 134 - 7A4      | 88 - 7C3      | 631 - 7B5      | CFAS (PINK)       | 47 - 484           | 227 - 4B6      | 21 - 9G2      |
| 135 - 7A4      | 89 - 7C3      | 632 - 7B4      | VARIETY PAK       |                    | 228 - 486      |               |
| 136 - 7A4      | 90 - 7C3      | 633 - 7B2, 7B3 |                   | 48 - 484           |                | 23 - 9G1      |
| 176 - 7A1      | 91 - 7C3      |                | FASTENERS         | 49 - 486           | 229 - 486      | 24 - 9G1      |
|                |               | 634 - 7B2, 7B3 | 530 - 9B1         | 51 - 4B3           | 230 - 486      | 25 - 9G1      |
| 185 - 7A5      | 94 - 7C3      | 635 - 7B4      | 531 - 5C9, 9B1    | 52 · 4B6           | 248 - 4B6      | 26 - 9G2      |
| 186 - 7A5      | 96 - 7C3      | 636 - 7B4      | 532 - 981         | 53 - 4B3           | 254 - 486      | 27 - 9G2      |
| 190 · 7A5      | 97 - 7C3      | 637 - 7B4      | 533 - 9B1         | 54 - 4B2           | 500 - 4B5      | 28 - 9G2      |
| 90CC- 7A5      | 98 - 787      | 638 - 784      | 534 - 9B1         | 55 - 4B2           | 501 - 4B6      | 32 - 9G1      |
| 301 - 7A1      | 99 - 7B7      | 639 - 7B4      | 535 - 981         | 56 - 4B4           |                | 37 - 9G2      |
| 401 - 7A1      | 100 - 7B7     | 640 - 7B4      | 536 - 9B1         | 57 - 4B3           | CWO (IVORY)    | 38 - 9G2      |
|                | 102 - 7B7     | 641 - 7B5      | 537 - 9B1         | 60 - 4B4           | CASEMENT       | 39 - 9G2      |
| CDF (SALMON)   | 103 - 7B7     | 643 - 783      | CONTRACTOR OF THE | 61 · 4B4           | WINDOW         | 40 - 9G1      |
| CLOSET DOOR    | 104 - 7B7     | 645 - 785      | CHM (PINK)        | 65 - 4B1           | OPERATORS      | 41 - 9G1      |
| BI-FOLD        | 105 - 7B7     | 646 - 7B3      | CHEMICALS         | 66 - 4B1           | 1 - 4A1        | 200 - 9G4     |
| 3 - 703        | 106 - 7B7     | 648 - 785      | 10 - 9D1          | 67 - 4B1           |                |               |
| a              | 100 101       | 010-100        | 10-301            | 07 - 401           | 2 - 4A1        | 201 - 9G4     |