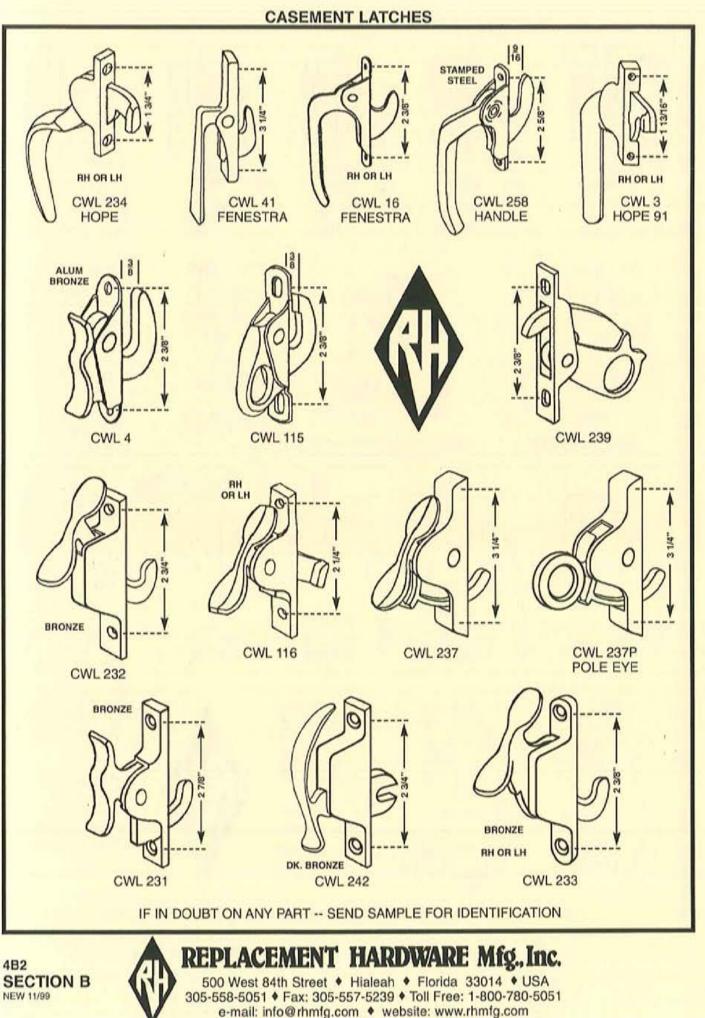

# INDEX

|                |               |                | INDEA             |                    |                |               |
|----------------|---------------|----------------|-------------------|--------------------|----------------|---------------|
| PART - PAGE    | PART - PAGE   | PART - PAGE    | PART - PAGE       | PART - PAGE        | PART - PAGE    | PART · PAGE   |
| CDB (SALMON)   | CDF (SALMON)  | CDF (SALMON)   | CDF (SALMON)      | CHM (PINK)         | CWL (IVORY)    | CWO (IVORY)   |
| CLOSET DOOR    | CLOSET DOOR   | CLOSET DOOR    | CLOSET DOOR       | CHEMICALS          | CASEMENT       | CASEMENT      |
| BY-PASS        | BI-FOLD       | BI-FOLD        | BI-FOLD           | 20 - 9D1           | WINDOW HANDLES | WINDOW        |
| 54 - 7A1       | 5 · 7C3       | 107 - 7B7      | 649 - 7B4         | 40 - 9D1           | 68 - 4B6       | OPERATORS     |
| 56 - 7A2       | 6 · 7C2       | 108 - 787      | 650 - 7B4         | 50 - 9D1           | 69 - 4B2       | 3 - 4A3       |
| 57 - 7A1, 7A5  | 7 · 787       | 109 · 7B7      | 651 · 7B5         | 57 - 9D1           | 90 - 4B3       | 4 - 4A3       |
| 58 - 7A1       | 9 - 702       | 110 - 7C4      | 652 - 7B5         | 61 - 9D1           | 91 - 484       | 5 - 4A1       |
| 59 - 7A2       | 10 · 7C3      | 111 - 787      | 653 - 7B5         |                    | 92 - 4B6       | 7 - 4A1       |
| 60 - 7A1       | 15 · 7C2      | 112 · 7B7      | 654 - 7B4         | CPDH (TAN)         | 93 - 4B4       | 8 - 4A2       |
| 61 - 7A5       | 16 · 7C2      | 113 · 7B7      | 655 - 7B5         | VARIETY PAK        | 94 - 4B4       | 9 - 4A2       |
| 62 - 7A3       | 17 · 7C2      | 114 - 7B7      | 656 - 7B4         | CAMS               | 95 - 4B6       | 10 - 4A1      |
| 63 - 7A2       | 18 - 7C4      | 115 · 7B7      | 657 - 7B4         | 501 - 5A11         | 96 - 4B4       | 11 - 4A1      |
| 64 - 7A2       | 19 - 7C3      | 116 - 7B7      | 660 - 7B4         | our with           | 101 - 4B1      | 12 - 4A1      |
| 65 - 7A2       | 20 · 7C2      | 117 - 787      | 670 - 784         | CWH (IVORY)        | 102 - 4B1      | 13 - 4A2      |
| 66 - 7A2       | 21 - 702      | 118 - 787      | 671 - 784         |                    |                |               |
| 67 - 7A2       | 22 - 702      |                |                   | CASEMENT           | 105 - 4B1      | 14 - 4A1      |
|                |               | 119 - 787      | 672 - 785         | WINDOW HINGES      | 109 - 4B1      | 15 - 4A1      |
| 68 - 7A2       | 23 - 7C2      | 120 - 787      | 673 - 7B5         | 12 - 4A4           | 110 - 4B1      | 16 - 4A1      |
| 71 - 7A1       | 25 - 7C2      | 122 - 786      | 674 - 785         | Contrast Constants | 111 - 4B1      | 17 - 4A2      |
| 73 - 7A3       | 26 - 7C2      | 129 - 7C4      | 675 · 785         | CWL (IVORY)        | 112 - 4B3      | 18 - 4A2      |
| 74 - 7A3       | 27 - 7C2      | 130 - 7C4      | 676 - 7B5         | CASEMENT           | 113 - 4B4      | 19 - 4A3      |
| 75 - 7A3       | 28 - 7C2      | 131 · 7C4      | 677 - 785         | WINDOW HANDLES     | 114 - 4B6      | 22 - 4A3      |
| 77 - 7A3       | 29 - 7C2      | 133 - 7C4      | 678 - 785         | 1 - 4B2            | 115 - 4B2      | 24 - 4A3      |
| 78 - 7A3       | 30 - 7C3      | 303 - 7C2      | 679 - 7B5         | 2 - 4B2            | 116 · 4B2      | 26 - 4A3      |
| 81 - 7A3       | 31 - 7C2      | 304 - 7C2      | 680 - 7B5         | 3 - 482            | 117 · 4B4      | 27 - 4A3, 8A2 |
| 88 - 7A4       | 35 - 7C2      | 450 - 7B6      | 682 - 7B1         | 4 - 4B2            | 118 · 4B5      | 29 - 4A3      |
| 97 - 7A3       | 36 - 7C3      | 496 - 7B6      | 700 - 7B6         | 15 - 484           | 119 - 4C1      | 30 - 4A3      |
| 98 - 7A3       | 37 - 7C3      | 516 - 9B6      | 702 - 7B2, 7B6    | 16 - 4B2           |                | 50 - 4A5      |
| 99 - 7A3       | 38 - 7C3      | 517 - 9B6      | 703 - 7B2, 7B6    |                    | 120 - 482      | CHIT INICOM   |
| 100 - 7A3      | 39 - 7C3      |                |                   | 18 - 4B4           | 121 · 485      | CWT (IVORY)   |
|                |               | 518 - 7B1      | 704 - 7B2, 7B6    | 19 - 4B4           | 122 - 483      | CASEMENT      |
| 101 - 7A3      | 41 - 702      | 519 - 9B6      | 706 - 7B6         | 22 · 4B5           | 200 - 4B4      | WINDOW TRACK  |
| 102 - 7A3      | 42 - 703      | 604 - 7B2, 7B3 | 709 - 7B2, 7B6    | 23 · 4B3           | 201 - 486      | 1 - 4A4       |
| 104 - 7A4      | 43 - 787, 7C2 | 605 - 7B2, 7B3 | 711 - 7B6         | 24 · 4B5           | 202 - 486      | 2 - 4A2, 4A4  |
| 105 - 7A4      | 44 - 7B7, 7C2 | 607 · 7B2, 7B3 | 712 - 7B6         | 25 - 4B5           | 204 - 486      | 5 - 4A2, 4A4  |
| 106 - 7A4      | 51 · 7C3      | 611 - 7B1      | 714 - 7B2, 7B6    | 26 - 4B3           | 205 - 4B2      | 6 - 4A4       |
| 107 - 7A4      | 53 - 787      | 612 - 7B3      | 715 - 7B6         | 27 - 4B5           | 206 - 483      | 7 - 4A4       |
| 110 - 7A1      | 65 · 7C4      | 613 · 7B4      | 716 - 7B1         | 29 · 4B5           | 207 - 4B2      | 8 - 4A4       |
| 111 - 7A3      | 66 · 7C4      | 614 - 7B3      | 717 - 7B1         | 30 - 4B5           | 208 - 4B4      |               |
| 112 · 7A4      | 67 · 7C4      | 616 - 7B3      | 718 - 7B1, 7B2    | 31 - 4B5           | 210 - 4C1      | DSG (PINK)    |
| 113 - 7A4      | 69 · 7C4      | 617 - 783      | 800 - 7B6         | 32 · 4B5           | 211 - 401      | DRAWER SLIDES |
| 118 - 7A2, 7A4 | 72 - 7C2      | 618 - 7B5      | 803 - 7C2         | 33 - 4B5           |                |               |
| 119 - 7A4      | 73 - 702      | 620 - 783      | 804 - 7C2         |                    | 212 - 4B2      | & GUIDES      |
| 120 - 7A4      | 74 - 702      |                |                   | 34 - 4B5           | 213 - 4B2      | 2 - 961       |
|                |               | 621 - 784      | 805 - 782         | 35 · 4B5           | 217 - 4C1      | 9 - 9G2       |
| 122 - 7A4, 7A5 | 75 - 7C3      | 622 - 784      | CDM               | 36 - 4B5           | 218 - 4B6      | 11 - 9G2      |
| 123 - 7A3      | 76 - 787      | 623 - 7B3      | CDM (SALMON)      | 37 - 485           | 219 - 4B6      | 12 - 9G2      |
| 125 - 7A4      | 77 - 7C3      | 624 - 783      | CLOSET DOOR       | 38 · 4B5           | 220 - 4B6      | 13 - 9G2      |
| 126 - 7A4, 7A5 | 78 - 7B7      | 625 - 7B3      | MIRRORS           | 39 · 4B5           | 221 - 4B2      | 14 - 9G2      |
| 129 - 7A1, 7A3 | 80 - 7C3      | 626 - 7B3      | 1 - 7E4           | 40 - 4B5           | 222 · 4B6      | 15 - 9G2      |
| 130 - 7A1, 7A3 | 81 - 7C3      | 627 - 7B3      | 2 - 7E4           | 41 · 4B2           | 223 - 4B4      | 16 · 9G1      |
| 131 - 7A4      | 83 - 7C3      | 628 - 7B2, 7B3 | 3 - 7E4           | 42 · 4B2           | 224 - 4B3      | 17 - 9G1      |
| 132 - 7A4      | 84 - 7C3      | 629 - 7B2, 7B3 | 5 - 7E4           | 44 - 4B4           | 225 - 4B3      | 18 - 9G1      |
| 133 - 7A4      | 86 - 7C3      | 630 - 7B2, 7B3 | STOCK STOCK       | 46 - 484           | 226 - 4B3      | 19 - 9G1      |
| 134 - 7A4      | 88 - 7C3      | 631 - 7B5      | CFAS (PINK)       | 47 - 484           | 227 - 4B6      | 21 - 9G2      |
| 135 - 7A4      | 89 - 7C3      | 632 - 7B4      | VARIETY PAK       |                    | 228 - 486      |               |
| 136 - 7A4      | 90 - 7C3      | 633 - 7B2, 7B3 |                   | 48 - 484           |                | 23 - 9G1      |
| 176 - 7A1      | 91 - 7C3      |                | FASTENERS         | 49 - 486           | 229 - 486      | 24 - 9G1      |
|                |               | 634 - 7B2, 7B3 | 530 - 9B1         | 51 - 4B3           | 230 - 486      | 25 - 9G1      |
| 185 - 7A5      | 94 - 7C3      | 635 - 7B4      | 531 - 5C9, 9B1    | 52 · 4B6           | 248 - 4B6      | 26 - 9G2      |
| 186 - 7A5      | 96 - 7C3      | 636 - 7B4      | 532 - 981         | 53 - 4B3           | 254 - 486      | 27 - 9G2      |
| 190 · 7A5      | 97 - 7C3      | 637 - 7B4      | 533 - 9B1         | 54 - 4B2           | 500 - 4B5      | 28 - 9G2      |
| 90CC- 7A5      | 98 - 787      | 638 - 784      | 534 - 9B1         | 55 - 4B2           | 501 - 4B6      | 32 - 9G1      |
| 301 - 7A1      | 99 - 7B7      | 639 - 7B4      | 535 - 981         | 56 - 4B4           |                | 37 - 9G2      |
| 401 - 7A1      | 100 - 7B7     | 640 - 7B4      | 536 - 9B1         | 57 - 4B3           | CWO (IVORY)    | 38 - 9G2      |
|                | 102 - 7B7     | 641 - 7B5      | 537 - 9B1         | 60 - 4B4           | CASEMENT       | 39 - 9G2      |
| CDF (SALMON)   | 103 - 7B7     | 643 - 783      | CONTRACTOR OF THE | 61 · 4B4           | WINDOW         | 40 - 9G1      |
| CLOSET DOOR    | 104 - 7B7     | 645 - 785      | CHM (PINK)        | 65 - 4B1           | OPERATORS      | 41 - 9G1      |
| BI-FOLD        | 105 - 7B7     | 646 - 7B3      | CHEMICALS         | 66 - 4B1           | 1 - 4A1        | 200 - 9G4     |
| 3 - 703        | 106 - 7B7     | 648 - 785      | 10 - 9D1          | 67 - 4B1           |                |               |
| a              | 100 101       | 010-100        | 10-301            | 07 - 401           | 2 - 4A1        | 201 - 9G4     |