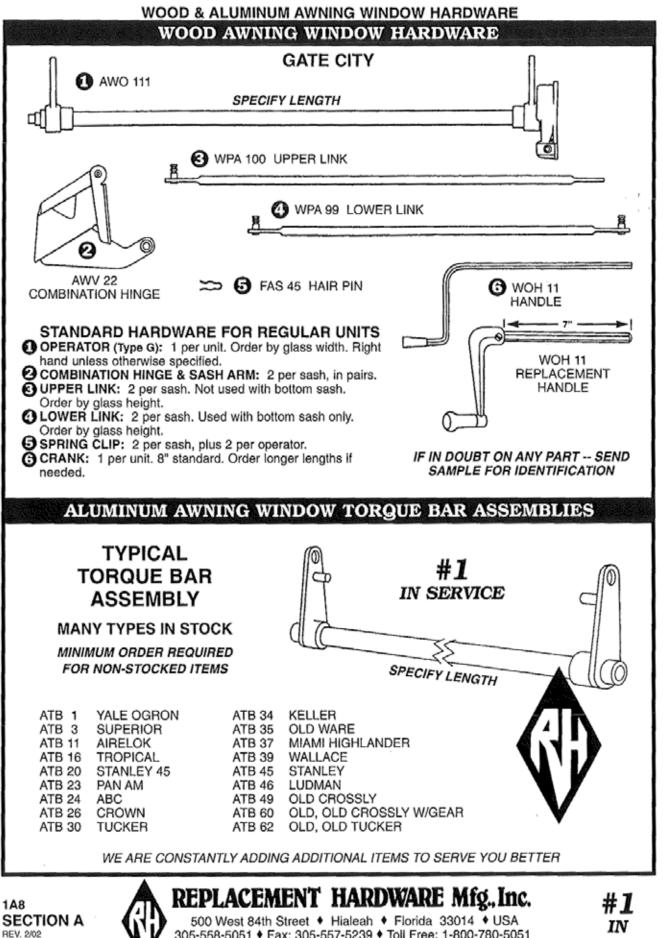

INDEX

REPLACEMENT HARDWARE Mfg., Inc. 500 West 84 Street, Hialeah, FL 33014

(305) 558-5051 • FAX 305-557-5239 • NATIONAL 800-780-5051

PAGE 7 REV. 9/98

| INDEX                     |                               |                             |                      |                       |                           |                        |  |  |
|---------------------------|-------------------------------|-----------------------------|----------------------|-----------------------|---------------------------|------------------------|--|--|
| PART - PAGE               | PART - PAGE                   | PART - PAGE                 | PART · PAGE          | PART - PAGE           | PART - PAGE               | PART - PAGE            |  |  |
| HWP (BLUE)                | JOL (WHITE)                   | JWO (WHITE)                 | MHH (GREEN)          | MOH (GREEN)           | PDG (TAN)                 | PDH (TAN)              |  |  |
| HUNG WINDOW               | JALOUSIE                      | JALOUSIE                    | MOBILE HOME          | MOBILE HOME           | PATIOR DOOR               | PATIO DOOR             |  |  |
| PARTS                     | OPERATOR LINKS                | WINDOW                      | HINGES               | OPERATOR              | GUIDES                    | LOCKS & HANDLES        |  |  |
| 749 - 2A12                | 15 · 1G4                      | OPERATORS                   | 1 - 8C1              | HANDLES               | 55 - 5B3                  | 47 - 5A2               |  |  |
| 750 - 201                 | 17 - 1G4                      | 2 - 1A1                     | 2 - 8C1              | 2 - 8B1               | 56 - 5B3<br>57 - 5B2      | 48 - 5A2<br>49 - 5A2   |  |  |
| 789 - 2C1                 | INC murrer                    | 3 - 141                     | 3 - 8C1<br>6 - 8C1   | 3 - 8B1<br>5 - 8B1    | 58 - 5B2                  | 50 - 5A10              |  |  |
| 790 - 2B10<br>791 - 2A9   | JWC (WHITE)<br>JALOUSIE CLIPS | 4 - 1A1<br>5 - 1A2          | 0.001                | 6 - 8B1               | 59 - 5B3                  | 51 - 5A9               |  |  |
| 792 - 2813                | & WEDGES                      | 6 - 1A2                     | MHO (GREEN)          | 7 - 8B1               | 61 - 5B3                  | 52 - 5A8               |  |  |
| 793 - 2B13                | 1 - 1G1                       | 7 - 1A2                     | MOBILE HOME          | 8 - 8B1               | 62 - 5B2                  | 54 · 5A9               |  |  |
| 794 - 2B10                | 2 - 103                       | 8 - 1A3                     | OPERATORS            | 9 - 8B1               | 63 - 5B3                  | 55 - 5A2               |  |  |
| 795 - 2B10                | 4 - 1G3                       | 9 - 1A2                     | 2 - 8A2              | 10 - 8B1              | 64 - 5B2                  | 56 - 5A2               |  |  |
| 798 - 2813                | 6 - 1G1                       | 10 - 1A2                    | 3 - 8A2              | 11 - 8B1              | 65 - 5B3                  | 57 - 5A4               |  |  |
| 799 - 2810                | 11 - 1G3                      | 11 - 1A2                    | 4 - 8A2              | 14 - 8B1              | 66 - 5B3                  | 58 - 5A9               |  |  |
| 800 · 2C1                 | 12 - 1G3                      | 12 - 1A2                    | 19 - 8A2             | DDD (TAN)             | 67 - 5B3<br>69 - 5B3      | 59 - 5A4<br>60 - 5A6   |  |  |
| 801 - 2810                | 13 - 1G1                      | 13 - 1A2                    | 21 - 8A2             | PDB (TAN)             | 71 - 5B2                  | 61 - 5A1               |  |  |
| 802 - 2A8                 | 14 - 161                      | 14 - 1A1<br>15 - 1A3        | 22 - 8A2<br>24 - 8A2 | PATIO DOOR<br>BUMPERS | 72 - 5B1                  | 62 - 5A11              |  |  |
| 803 - 2C1<br>809 - 2B10   | 15 - 1G1<br>17 - 1G1          | 16 - 1A3                    | 28 - 8A2             | 2 - 5E3, 7E2          | 74 - 5B1                  | 63 - 5A11              |  |  |
| 810 - 2817                | 18 · 1G1                      | 17 - 144                    | 29 - 8A2             | 5 - 5E3, 7E4          | 75 - 5B1                  | 64 - 5A11              |  |  |
| 815 - 2A14                | 19 - 1G1                      | 21 - 1A2                    | 30 - 8A1             | 6 - 5E3               | 76 - 5B1                  | 65 - 5A11              |  |  |
| 816 - 2A14                | 21 - 1G1                      | 22 · 1A1                    | 40 - 8A1             | 7 - 5E4               | 77 - 5B1                  | 66 - 5A11              |  |  |
| 817 · 2A14                | 22 · 1G1                      | 23 · 1A3                    | 45 - 8A1             | 8 - 5E3               | 78 - 5B1                  | 67 - 5A2               |  |  |
| 818 - 2A14                | 23 · 1G1                      | 26 · 1A2                    | 50 - 8A1             | 10 - 5E4              | 79 - 5B1                  | 68 · 5A2               |  |  |
| 821 - 2C1                 | 24 · 1G1                      | 28 · 1A4                    | 51 - 8A1             | 12 - 5E3, 7E4         | 80 - 581                  | 69 - 5E2               |  |  |
| 824 - 2A9                 | 25 · 1G1                      | 34 - 1A1                    | 61 - 8A1             | 13 - 5E3, 7E4         | 81 - 581                  | 70 - 5A10              |  |  |
| 829 - 201                 | 27 · 1G3                      | 35 - 1A3                    | 62 - 8A1             | 14 - 5E3              | 82 - 581                  | 71 - 5A10              |  |  |
| 831 - 201                 | 28 · 1G1                      | 36 - 1A4                    | 65 - 8A1             | 15 - 5E4              | 83 - 581                  | 72 - 5A10              |  |  |
| 832 - 2A10                | 30 - 1G3                      | 37 - 1A1                    | 66 - 8A1             | 16 - 5E3              | 84 - 581                  | 73 - 5A4<br>74 - 5A9   |  |  |
| 833 - 2B17, 2B19          | 31 - 1G3                      | 39 - 1A4                    | 67 - 8A1             | 17 - 5E4              | 85 - 581<br>86 - 581      | 77 - 5E4               |  |  |
| 835 - 2A10                | 32 - 161                      | 42 - 1A3                    | 68 - 8A1<br>70 - 8A1 | 20 - 5E3<br>21 - 5E3  | 87 - 5E4                  | 80 - 5A11              |  |  |
| 840 - 2B18<br>842 - 2B17  | 33 - 1G3<br>36 - 1G3          | 46 - 1A3<br>47 - 1A4        | 94 - 8A2             | 22 - 5E3              | 07-014                    | 81 - 5A3               |  |  |
| 842 - 2B17<br>848 - 2A8   | 37 - 161                      | 48 - 144                    | 99 - 8A2             | 30 - 5E3              | PDH (TAN)                 | 82 - 5A2               |  |  |
| 849 - 2B17, 2B19          | 40 - 1G3                      | 55 - 1A3                    | 00-0/12              | 32 - 5E3              | PATIO DOOR                | 84 - 5A5               |  |  |
| 863 - 286                 | 41 - 163                      | 58 - 1A5                    | MHT (GREEN)          |                       | LOCKS & HANDLES           | 85 - 5A4               |  |  |
| 864 - 2A14                | 45 - 1G3                      | 59 - 1A5                    | MOBILE HOME          | PDG (TAN)             | 2 - 5A8                   | 87 - 5A4               |  |  |
| 865 - 2A10                | 46 - 1G2                      | 60 - 1A5                    | TORQUE BAR           | PATIO DOOR            | 4 - 5A10                  | 88 - 5A3               |  |  |
| 869 - 2B17                | 47 - 1G3                      | 62 - 1A5                    | BEARINGS             | GUIDES                | 5 - 5A10                  | 90 - 5E4               |  |  |
| 870 - 2A7                 | 48 - 1G3                      | 64 - 1A1, 1A5               | 1 - 8C1              | 3 - 582               | 6 - 5A2                   | 91 - 5A3               |  |  |
| 871 - 2A7, 2A15           | 52 - 1G2                      | 72 - 1A1                    | 2 - 8C1              | 4 - 582               | 7 - 5A2                   | 93 - 5A7               |  |  |
| 872 - 2A7, 2A15           | 53 - 1G2                      | 500 - 1A6                   | 3 - 801              | 8 - 582               | 8 - 5A1                   | 94 - 5A3               |  |  |
| 873 - 2A14                | 55 - 1G2                      | 501 - 1A3, 1A6              | 4 - 801              | 10 - 582              | 9 - 5A1                   | 95 - 5A10              |  |  |
| 874 - 2A14                | 56 - 1G3                      | 502 - 1A3, 1A6              | 7 - 401              | 11 - 5B2              | 10 - 5A2                  | 98 - 5A3<br>99 - 5A10  |  |  |
| 876L · 2817               | 57 - 1G2                      | 503 - 1A6                   | 9 - 801              | 12 - 582<br>13 - 582  | 11 - 5A1<br>12 - 5A5      | 101 - 5A10             |  |  |
| 877R - 2B17<br>881 - 2A14 | 58 - 1G2<br>61 - 1G2          | 504 - 1A6<br>506 - 1A3      | 11 - 8C1<br>13 - 8C1 | 20 - 5B2              | 13 - 5A2                  | 102 - 5A4              |  |  |
| 882 - 2B18                | 65 - 1G2                      | 000-140                     | 18 - 8C1             | 21 - 5B2              | 14 - 5A2                  | 103 - 5A4              |  |  |
| 883 - 2B15                | 67 - 1G2                      | MDH (PINK)                  | 19 - 8C1             | 23 - 5B2              | 16 - 5A2                  | 106 - 5A3              |  |  |
| 000 2010                  | 68 - 1G2                      | SECURITY                    | 100 - 8C1            | 24 - 5B3              | 17 - 5A10                 | 109 - 5A7, 5A8         |  |  |
| JOL (WHITE)               | 69 - 1G2                      | DOOR                        | 101 - 8C1            | 25 - 5B3              | 21 - 5A9                  | 110 - 5A3              |  |  |
| JALOUSIE                  | 70 · 1G2                      | ACCESSORIES                 | 102 - 8C1            | 26 - 5B3              | 22 - 5A9                  | 113 - 5A3              |  |  |
| <b>OPERATOR LINKS</b>     | 71 · 1G2                      | 200 - 911                   | 201 - 8C1            | 27 - 5B3              | 23 - 5A7                  | 118 - 5A4              |  |  |
| 1 - 1G4                   | 72 · 1G2                      | 201 - 911                   |                      | 29 - 5B2              | 24 - 5A7                  | 119 - 5A7              |  |  |
| 2 - 1G4                   | 73 - 1G2                      | 202 - 911                   | MOE (GREEN)          | 30 - 5B3              | 25 - 5A7                  | 120 - 5A4              |  |  |
| 3 - 1G4                   | 74 - 1G2                      | 203 - 911                   | MOBILE HOME          | 31 - 583              | 26 - 5A9                  | 122 - 5A7              |  |  |
| 4 - 164                   | 75 - 1G2                      | 204 - 911                   | OPERATOR             | 32 - 582              | 29 - 5A7                  | 124 - 5A3              |  |  |
| 5 - 1G4                   | 76 - 1G2                      | 205 - 911                   | EXTENSIONS           | 38 · 5B1              | 30 - 5A1, 5A10            | 128 - 5A7<br>133 - 5A4 |  |  |
| 6 - 1G4                   | 77 - 1G1                      | 206 - 912                   | 2 - 881              | 39 - 5B2              | 32 - 5A2<br>33 - 5A2, 5A5 | 134 - 5A4              |  |  |
| 7 - 1G4                   | 98 - 1G1                      | 211 - 9A3, 9I2              | 4 - 8B1              | 41 - 5B3<br>43 - 5B3  | 34 - 5A5                  | 135 - 5A10             |  |  |
| 8 - 1G4<br>9 - 1G4        | JWO (WHITE)                   | 213 - 9A3, 9l2<br>214 - 9l2 | MOH (GREEN)          | 48 - 5B3              | 40 - 5A10                 | 136 - 5A5              |  |  |
| 10 - 164                  | JALOUSIE                      | 301 - 911                   | MOBILE HOME          | 50 - 5B2              | 41 - 5A2                  | 137 - 5A3              |  |  |
| 11 - 164                  |                               |                             |                      | 51 - 5B3              | 42 - 5A9                  | 138 - 5A3              |  |  |
|                           | WINDOW                        | 302 * 912                   | OPERATOR             | 01-000                | 46 - 0/10                 | 100 - 010              |  |  |
| 12 - 1G4                  | WINDOW<br>OPERATORS           | 302 - 912<br>350 - 912      | OPERATOR             | 53 - 5B3              | 44 - 5A2                  | 139 - 5A7<br>140 - 5A4 |  |  |