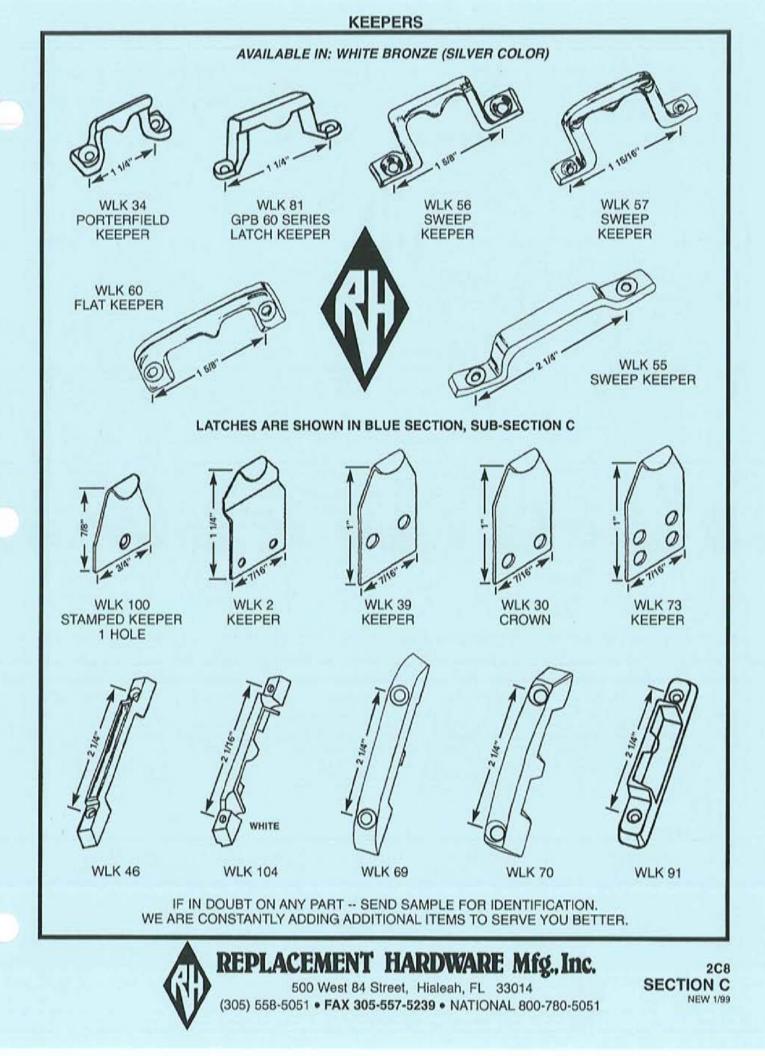

INDOWS

### REPAIR YOUR OLD WOOD WINDOWS

JAMBLINERS ARE AVAILABLE IN SEVERAL CONFIGURATIONS TO FIT YOUR REQUIREMENTS

### CONTACT CUSTOMER SERVICE FOR MORE INFORMATION



HWP 833 FRICTION SHOE HWP 849 NEWELL FRICTION SHOE

W/BRACKET

USES PROVEN BLOCK & TACKLE BALANCE TILT SYSTEMS FOR EFFICIENT OPERATION

IF IN DOUBT ON ANY PART -- SEND SAMPLE FOR IDENTIFICATION. WE ARE CONSTANTLY ADDING ADDITIONAL ITEMS TO SERVE YOU BETTER.

# **OVERHEAD BALANCE SERIES**

> HWB-WM OVERHEAD SERIES

SPECIFY SIZE & WEIGHT

#**1** IN SERVICE

SIZ



REPLACEMENT HARDWARE Mfg., Inc. 500 West 84th Street • Hialeah • Florida 33014 • USA 305-558-5051 • Fax: 305-557-5239 • Toll Free: 1-800-780-5051 www.rhmfg.com • www.replacement-hardware.com

2B19 SECTION B REV. 11/02



LATCHES

LATCHES









ATCHES

LA









**KEEPERS** 





SLIDING WINDOW HARDWARE HORIZONTAL

www.rhmfg.com + www.replacement-hardware.com

SERVICE



ERS SLIDING WINDOW ROLL HORIZONTAL





HORIZONTAL SLIDING WINDOW ROLLERS



#### HORIZONTAL SLIDING WINDOW ROLLERS



HORIZONTAL SLIDIING WINDOW ROLL

ERS







www.rhmfg.com • www.replacement-hardware.com

SERVICE

HORIZONTAL SLIDING WINDOW ROLLERS

NEW 6/03





www.rhmfg.com \* www.replacement-hardware.com

#### HORIZONTAL SLIDING WINDOW HARDWARE



HORIZONTAL SLIDING WINDOW HARDWARE

#### HORIZONTAL SLIDING WINDOW HARDWARE





HORIZONTAL SLIDING WINDOW HARDWARE





## This Space Left Available For:

# NEW ARRIVALS!

IF IN DOUBT ON ANY PART -- SEND SAMPLE FOR IDENTIFICATION. WE ARE CONSTANTLY ADDING ADDITIONAL ITEMS TO SERVE YOU BETTER.

3C2 SECTION C REV. 9/98



**REP