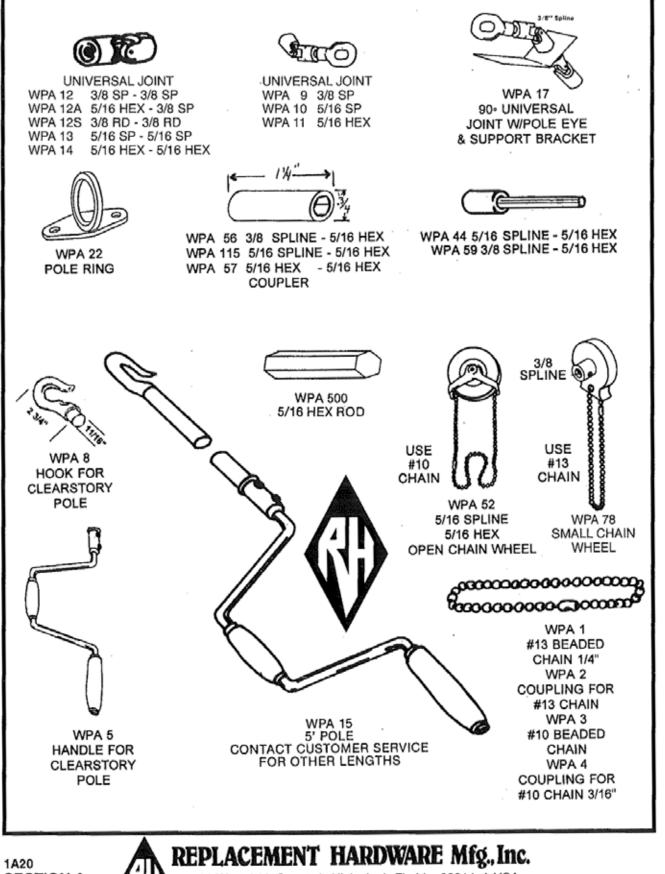

om

SERVICE



#**1** IN SERVICE

500 West 84th Street + Hialeah + Florida 33014 + USA 305-558-5051 + Fax: 305-557-5239 + Toll Free: 1-800-780-5051 www.rhmfg.com + www.replacement-hardware.com 1A7 SECTION A REV. 2/02



WOOD & ALUMINUM AWNING WINDOW HARDWARE

305-558-5051 + Fax: 305-557-5239 + Toll Free: 1-800-780-5051 www.rhmfg.com • www.replacement-hardware.com

SERVICE

### SPECIAL OPERATORS



SPECIAL OPERATORS











www.rhmfg.com + www.replacement-hardware.com

SERVICE

### TYPE III • ONE OVER TWO OFFSET HOLE







SECTION A REV. 1/98

500 West 84 Street, Hialeah, FL 33014 (305) 558-5051 • FAX 305-557-5239 • NATIONAL 800-780-5051



#### **TYPE IV • TWO OVER TWO STRAIGHT**



#### TYPE II - ONE OVER TWO DOG LEG



(305) 558-5051 • FAX 305-557-5239 • NATIONAL 800-780-5051









SECTION A



500 West 84th Street + Hialeah + Florida 33014 + USA 305-558-5051 + Fax: 305-557-5239 + Toll Free: 1-800-780-5051

## **OVER-SILL WINDOW ACCESSORIES**



#**1** IN SERVICE

500 West 84th Street ♦ Hialeah ♦ Florida 33014 ♦ USA 305-558-5051 ♦ Fax: 305-557-5239 ♦ Toll Free: 1-800-780-5051 www.rhmfg.com ♦ www.replacement-hardware.com 1A21 SECTION A REV. 2/03



SECTION A REV. 2/03

305-558-5051 + Fax: 305-557-5239 + Toll Free: 1-800-780-5051 www.rhmfg.com + www.replacement-hardware.com

IN SERVICE



OVER-SILL OPERATORS



REPLACEMENT HANDLES FOR AWNING, CASEMENT & JALOUSIE OPERATORS



REPLACEMENT HANDLES FOR AWNING, CASEMENT & JALOUSIE OPERATORS



www.rhmfg.com + www.replacement-hardware.com

REPLACEMENT HANDLES FOR AWNING, CASEMENT & JALOUSIE OPERATORS







HINGES



REV.