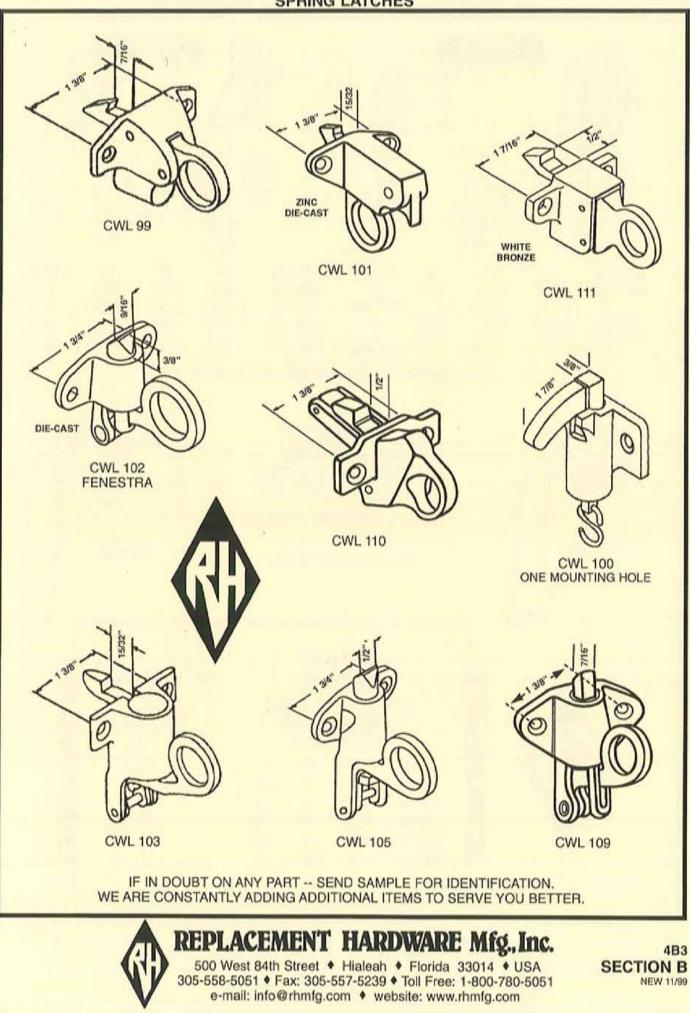

ALS!

IF IN DOUBT ON ANY PART -- SEND SAMPLE FOR IDENTIFICATION. WE ARE CONSTANTLY ADDING ADDITIONAL ITEMS TO SERVE YOU BETTER.

3C2 SECTION C REV. 9/98



**REPLACEMENT HARDWARE Mfg., Inc.** 

500 West 84 Street, Hialeah, FL 33014 (305) 558-5051 • FAX 305-557-5239 • NATIONAL 800-780-5051

#### CASEMENT WINDOW OPERATORS



CASEMENT WINDOW OPERATORS





#### CASEMENT WINDOW OPERATORS



CASEMENT WINDOW OPERATORS

#### CASEMENT WINDOW OPERATORS





CASEMENT WINDOW ACCESSORIES

#### CASEMENT WINDOW ACCESSORIES



CASEMENT WINDOW ACCESSORIES

4A6 SECTION A NEW 11/99

500 West 84th Street + Hialeah + Florida 33014 + USA 305-558-5051 + Fax: 305-557-5239 + Toll Free: 1-800-780-5051 e-mail: info@rhmfg.com + website: www.rhmfg.com

#### CASEMENT LATCHES



CASEMENT LATCHES



CASEMENT LATCHES





SPRING LATCHES

#### **CONCEALED PAWL CAM HANDLES - PROJECT IN**



CONCEALED PAWL CAM HANDLES - PROJECT IN

4B4 SECTION B NEW 11/99

500 West 84th Street + Hialeah + Florida 33014 + USA 305-558-5051 + Fax: 305-557-5239 + Toll Free: 1-800-780-5051 e-mail: info@rhmfg.com + website: www.rhmfg.com

#### CAM ANGLE BASE HANDLES - PROJECT OUT







200

**CWL 93** 





IF IN DOUBT ON ANY PART -- SEND SAMPLE FOR IDENTIFICATION. WE ARE CONSTANTLY ADDING ADDITIONAL ITEMS TO SERVE YOU BETTER.



e-mail: info@rhmfg.com · website: www.rhmfg.com

**4B5** SECTION B NEW 11/99



SURFACE-MOUNT LOCKING CAM HANDLES

4B6 SECTION B NEW 11/99

**REPLACEMENT HARDWARE Mfg., Inc.** 

500 West 84th Street \* Hialeah \* Florida 33014 \* USA 305-558-5051 \* Fax: 305-557-5239 \* Toll Free: 1-800-780-5051 e-mail: