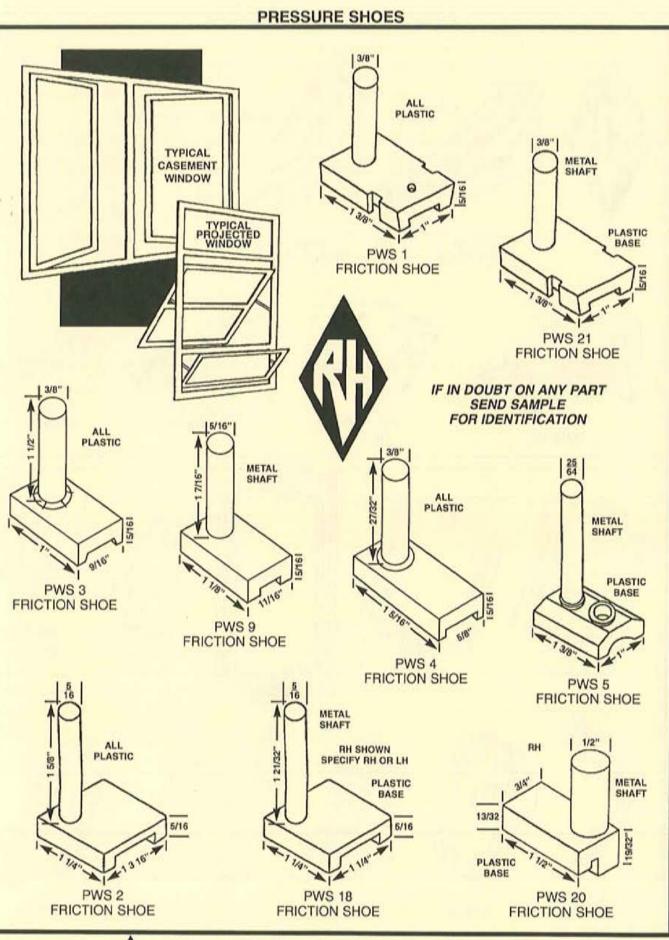

# **CLASSIFICATION INDEX**

| MAJOR CATEGORY<br>SUB-CATEGORY ALPHA                                                                                                                                                                                                                          | SECTION<br>COLOR CODE | SUB-SECTION                                                          |
|---------------------------------------------------------------------------------------------------------------------------------------------------------------------------------------------------------------------------------------------------------------|-----------------------|----------------------------------------------------------------------|
| WINDOWS<br>AWNING<br>Accessories (WPA)<br>Cover Plates (WCP)<br>Glazing Bead (WGB)<br>Handles (WOH) & Accessories (WPA)<br>Harness (AWH)<br>Hinges & Parts (AVH)<br>Operators (AWO)<br>Torque Bar Arms (AWT)<br>Torque Bar Bearings (AWB)<br>Vent Parts (AWV) | 1 - WHITE             | A<br>G<br>SEE PINK SECTION H<br>B<br>C<br>C<br>C<br>A<br>F<br>E<br>D |
| CASEMENT<br>* Handles (CWL)<br>* Operators (CWO)<br>* Strikes & Keepers (WLK)<br>* Track (CWT)                                                                                                                                                                | 4 - IVORY             | B<br>A<br>C<br>A                                                     |
| HORIZONTAL SLIDING/ROLLING<br><sup>¢</sup> Guides (SWP)<br><sup>¢</sup> Hardware (SSP)<br><sup>¢</sup> Latches (HWL, WLK)<br><sup>¢</sup> Rollers (SWR)<br><sup>¢</sup> Track (SWT)                                                                           | 3 - GOLD              | C<br>B<br>SEE BLUE SECTION C<br>A<br>B                               |
| HUNG WINDOW                                                                                                                                                                                                                                                   | 2 - BLUE              | B<br>C<br>A                                                          |
| JALOUSIE                                                                                                                                                                                                                                                      | 1 - WHITE             | G<br>H<br>A                                                          |
| PIVOT<br>+ Hinges & Latches (PWP)                                                                                                                                                                                                                             | 4 · IVORY             | D                                                                    |
| PROJECTED<br>Friction Shoes (PWS)<br>Handles (CWL)<br>Hinges (CWH)<br>Operators (PWO)<br>Parts (PWP)<br>Push Bars (WPO)                                                                                                                                       | 4 - IVORY             | D<br>B<br>A<br>D<br>D<br>D                                           |
| DOORS                                                                                                                                                                                                                                                         | F. CALMON             |                                                                      |
| CLOSET/WARDROBE                                                                                                                                                                                                                                               | 7 - SALMON            | B<br>C<br>A<br>E                                                     |