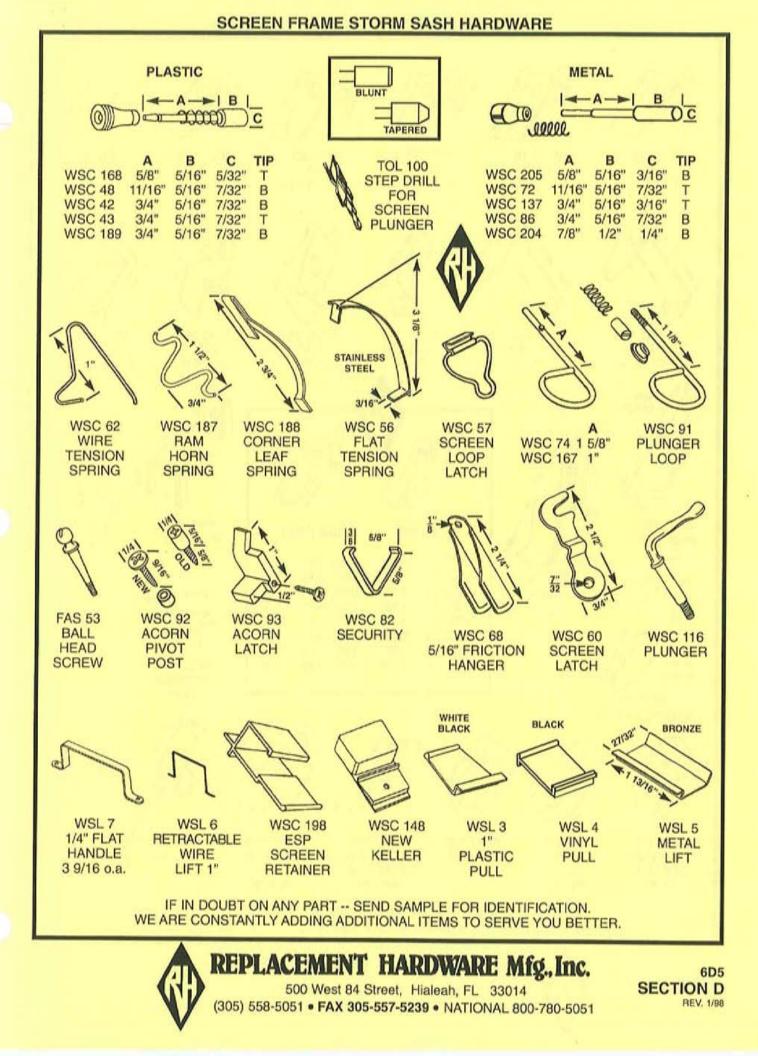

# **CLASSIFICATION INDEX**

| MAJOR CATEGORY<br>SUB-CATEGORY ALPHA                                                                                                                                                                                                                          | SECTION<br>COLOR CODE | SUB-SECTION                                                          |
|---------------------------------------------------------------------------------------------------------------------------------------------------------------------------------------------------------------------------------------------------------------|-----------------------|----------------------------------------------------------------------|
| WINDOWS<br>AWNING<br>Accessories (WPA)<br>Cover Plates (WCP)<br>Glazing Bead (WGB)<br>Handles (WOH) & Accessories (WPA)<br>Harness (AWH)<br>Hinges & Parts (AVH)<br>Operators (AWO)<br>Torque Bar Arms (AWT)<br>Torque Bar Bearings (AWB)<br>Vent Parts (AWV) | 1 - WHITE             | A<br>G<br>SEE PINK SECTION H<br>B<br>C<br>C<br>C<br>A<br>F<br>E<br>D |
| CASEMENT<br>* Handles (CWL)<br>* Operators (CWO)<br>* Strikes & Keepers (WLK)<br>* Track (CWT)                                                                                                                                                                | 4 - IVORY             | B<br>A<br>C<br>A                                                     |
| HORIZONTAL SLIDING/ROLLING<br><sup>¢</sup> Guides (SWP)<br><sup>¢</sup> Hardware (SSP)<br><sup>¢</sup> Latches (HWL, WLK)<br><sup>¢</sup> Rollers (SWR)<br><sup>¢</sup> Track (SWT)                                                                           | 3 - GOLD              | C<br>B<br>SEE BLUE SECTION C<br>A<br>B                               |
| HUNG WINDOW                                                                                                                                                                                                                                                   | 2 - BLUE              | B<br>C<br>A                                                          |
| JALOUSIE                                                                                                                                                                                                                                                      | 1 - WHITE             | G<br>H<br>A                                                          |
| PIVOT<br>+ Hinges & Latches (PWP)                                                                                                                                                                                                                             | 4 · IVORY             | D                                                                    |
| PROJECTED<br>Friction Shoes (PWS)<br>Handles (CWL)<br>Hinges (CWH)<br>Operators (PWO)<br>Parts (PWP)<br>Push Bars (WPO)                                                                                                                                       | 4 - IVORY             | D<br>B<br>A<br>D<br>D<br>D                                           |
| DOORS                                                                                                                                                                                                                                                         | F. CALMON             |                                                                      |
| CLOSET/WARDROBE                                                                                                                                                                                                                                               | 7 - SALMON            | B<br>C<br>A<br>E                                                     |

# **CLASSIFICATION INDEX**

| MAJOR CATEGORY<br>SUB-CATEGORY ALPHA                                                                                                                                                                                                                                                                            | SECTION<br>COLOR CODE                                                                                                            | SUB-SECTION                                      |
|-----------------------------------------------------------------------------------------------------------------------------------------------------------------------------------------------------------------------------------------------------------------------------------------------------------------|----------------------------------------------------------------------------------------------------------------------------------|--------------------------------------------------|
| DOORS<br>PATIO DOOR<br>* Bumpers (PDB)<br>* Guides (PDG)<br>* Keepers (PDK)<br>* Locks & Handles (PDH)<br>* Rollers & Wheels (PDR)<br>* Security (PDS)<br>* Track (PDT)                                                                                                                                         | 5 - TAN                                                                                                                          | E<br>B<br>E<br>A<br>C<br>SEE PINK SECTION A<br>D |
| TUB/SHOWER ENCLOSURE                                                                                                                                                                                                                                                                                            | 7 - SALMON                                                                                                                       | E<br>E<br>E                                      |
| MOBILE HOME/RV PARTS<br>+ Handles (MOE, MOH)<br>+ Hinges (MHH)<br>Operators (MHO)<br>+ Torque Bar Bearings (MHT)<br>GARAGE DOOR                                                                                                                                                                                 | 8 - GREEN                                                                                                                        | B<br>C<br>A<br>C                                 |
| <ul> <li>♦ Hardware (GDH)</li> <li>♦ Locks (GDL)</li> </ul>                                                                                                                                                                                                                                                     |                                                                                                                                  |                                                  |
| SCREENS<br>STORM/SCREEN DOOR (SDH)<br>PATIO DOOR SCREEN<br>* Handles & Latches (PSL)<br>* Rollers & Wheels (PSR)                                                                                                                                                                                                | 6 - YELLOW<br>6 - YELLOW                                                                                                         | A<br>B<br>B<br>C                                 |
| WINDOW                                                                                                                                                                                                                                                                                                          | 6 - YELLOW                                                                                                                       | D<br>D<br>E<br>E                                 |
| MISCELLANEOUS<br>DOOR STOP BRACKETS (MDH)<br>DRAWER SLIDES & GUIDES (DSG)<br>FASTENERS (FAS, FAT)<br>GLAZING BEAD (WGB)<br>SECURITY (PDS)<br>STORM SHUTTER (ASH)<br>THRESHOLDS (WDW)<br>WOOLPILE/WEATHERSTRIP (WDV)<br>PAINT, LUBRICANTS (CHM)<br>COMMERCIAL ENTRANCE (CEC, CE<br>TOILET PARTITION HARDWARE (TF | 9 - PINK<br>9 - PINK | I G B H A C E E D F                              |