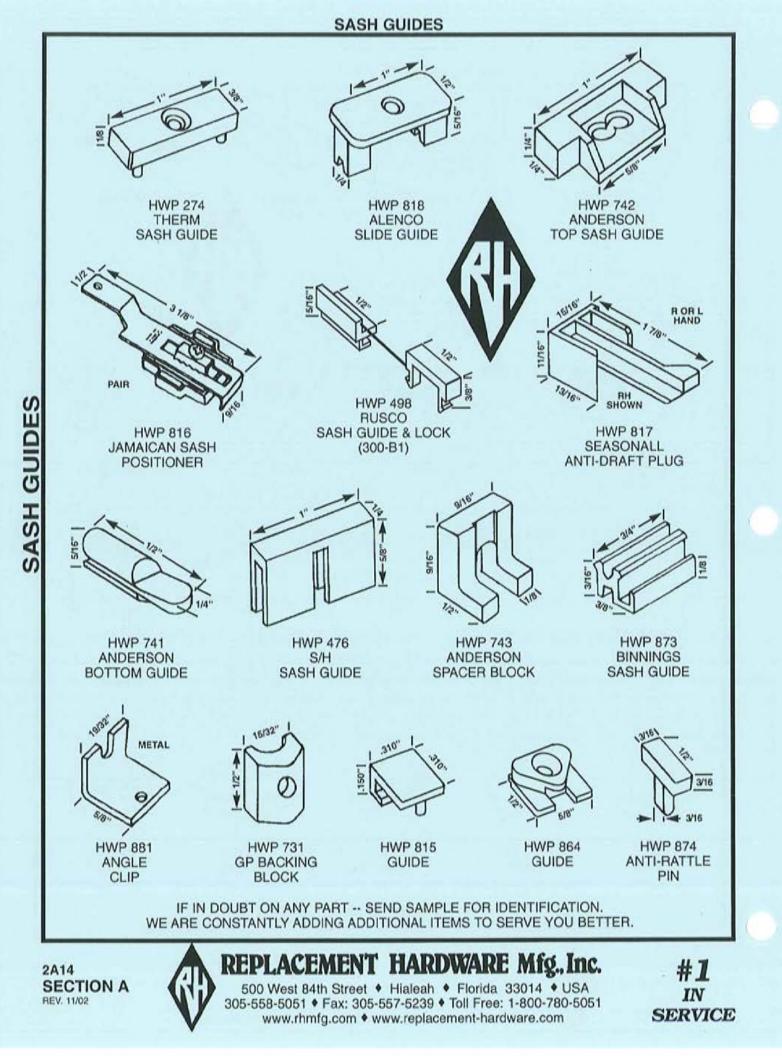

E HUNG WINDOW SYSTEMS

# 3/8" SPIRAL (TUBE) NON-TILT BALANCES WITH ENDS ATTACHED



#1 IN SERVICE



**REPLACEMENT HARDWARE Mfg., Inc.** 500 West 84th Street • Hialeah • Florida 33014 • USA 305-558-5051 • Fax: 305-557-5239 • Toll Free: 1-800-780-5051

www.rhmfg.com + www.replacement-hardware.com

2A5 SECTION A REV. 4/02

HUNG WINDOW SYSTEMS

## **BALANCE ACCESSORIES**



**BALANCE ACCESSORIES** 



**BALANCE ACCESSORIES** 

TILT BALANCE



TILT BALANCE

TIL

## TILT BALANCE ACCESSORIES



TILT BALANCE ACCESSORIES



ACCESSORIES

HUNG WINDOW GUIDES



IN SERVICE

500 West 84th Street + Hialeah + Florida 33014 + USA 305-558-5051 • Fax: 305-557-5239 • Toll Free: 1-800-780-5051 www.rhmfg.com • www.replacement-hardware.com

2A11 SECTION A REV. 11/02

HUNG WINDOW GUIDES



HUNG WINDOW GUIDES









V.E. ANDERSON WINDOW





HUNG WINDOW PARTS

### 3/8" HUNG WINDOW B&T BALANCES & PARTS



& PARTS 3/8" HUNG WINDOW B&T BALANCES



HUNG WINDOW BALANCES & PARTS





So B 5/8" FOR ETS S END CEMENT A REPI



#1 IN SERVICE

**HWP 863** 

CAPITAL

**HWP 308** 

500 West 84th Street ♦ Hialeah ♦ Florida 33014 ♦ USA 305-558-5051 ♦ Fax: 305-557-5239 ♦ Toll Free: 1-800-780-5051 www.rhmfg.com ♦ www.replacement-hardware.com

**HWP 241** 

CAPITAL

**REPLACEMENT HARDWARE Mfg., Inc.** 

**HWP 318** 

ACORN

5/8" B & T BALANCE PARTS

**HWP 233** 

**GENERAL BRONZE** 

**2B6** 

REV. 11/02

**SECTION 6** 

5/8" B & T BALANCE TOPS



TOPS BALANCE -80 B 5/8"



**BALANCE BOTTOMS** F 00 8 5/8"

**2B8** SECTION B REV. 11/02

305-558-5051 + Fax: 305-557-5239 + Toll Free: 1-800-780-5051 www.rhmfg.com • w