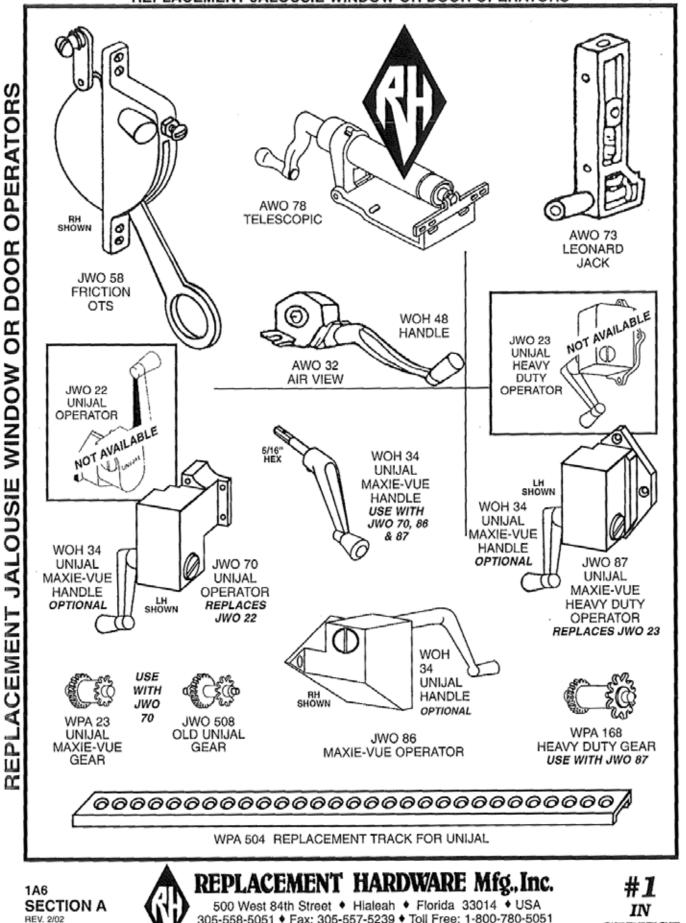

INDEX

REPLACEMENT HARDWARE Mfg., Inc. 500 West 84 Street, Hialeah, FL 33014

(305) 558-5051 • FAX 305-557-5239 • NATIONAL 800-780-5051

PAGE 7 REV. 9/98

| INDEX                     |                               |                             |                      |                       |                           |                        |  |  |
|---------------------------|-------------------------------|-----------------------------|----------------------|-----------------------|---------------------------|------------------------|--|--|
| PART - PAGE               | PART - PAGE                   | PART - PAGE                 | PART · PAGE          | PART - PAGE           | PART - PAGE               | PART - PAGE            |  |  |
| HWP (BLUE)                | JOL (WHITE)                   | JWO (WHITE)                 | MHH (GREEN)          | MOH (GREEN)           | PDG (TAN)                 | PDH (TAN)              |  |  |
| HUNG WINDOW               | JALOUSIE                      | JALOUSIE                    | MOBILE HOME          | MOBILE HOME           | PATIOR DOOR               | PATIO DOOR             |  |  |
| PARTS                     | OPERATOR LINKS                | WINDOW                      | HINGES               | OPERATOR              | GUIDES                    | LOCKS & HANDLES        |  |  |
| 749 - 2A12                | 15 · 1G4                      | OPERATORS                   | 1 - 8C1              | HANDLES               | 55 - 5B3                  | 47 - 5A2               |  |  |
| 750 - 201                 | 17 - 1G4                      | 2 - 1A1                     | 2 - 8C1              | 2 - 8B1               | 56 - 5B3<br>57 - 5B2      | 48 - 5A2<br>49 - 5A2   |  |  |
| 789 - 2C1                 | INC murrer                    | 3 - 141                     | 3 - 8C1<br>6 - 8C1   | 3 - 8B1<br>5 - 8B1    | 58 - 5B2                  | 50 - 5A10              |  |  |
| 790 - 2B10<br>791 - 2A9   | JWC (WHITE)<br>JALOUSIE CLIPS | 4 - 1A1<br>5 - 1A2          | 0.001                | 6 - 8B1               | 59 - 5B3                  | 51 - 5A9               |  |  |
| 792 - 2813                | & WEDGES                      | 6 - 1A2                     | MHO (GREEN)          | 7 - 8B1               | 61 - 5B3                  | 52 - 5A8               |  |  |
| 793 - 2B13                | 1 - 1G1                       | 7 - 1A2                     | MOBILE HOME          | 8 - 8B1               | 62 - 5B2                  | 54 · 5A9               |  |  |
| 794 - 2B10                | 2 - 103                       | 8 - 1A3                     | OPERATORS            | 9 - 8B1               | 63 - 5B3                  | 55 - 5A2               |  |  |
| 795 - 2B10                | 4 - 1G3                       | 9 - 1A2                     | 2 - 8A2              | 10 - 8B1              | 64 - 5B2                  | 56 - 5A2               |  |  |
| 798 - 2813                | 6 - 1G1                       | 10 - 1A2                    | 3 - 8A2              | 11 - 8B1              | 65 - 5B3                  | 57 - 5A4               |  |  |
| 799 - 2810                | 11 - 1G3                      | 11 - 1A2                    | 4 - 8A2              | 14 - 8B1              | 66 - 5B3                  | 58 - 5A9               |  |  |
| 800 · 2C1                 | 12 - 1G3                      | 12 - 1A2                    | 19 - 8A2             | DDD (TAN)             | 67 - 5B3<br>69 - 5B3      | 59 - 5A4<br>60 - 5A6   |  |  |
| 801 - 2810                | 13 - 1G1                      | 13 - 1A2                    | 21 - 8A2             | PDB (TAN)             | 71 - 5B2                  | 61 - 5A1               |  |  |
| 802 - 2A8                 | 14 - 161                      | 14 - 1A1<br>15 - 1A3        | 22 - 8A2<br>24 - 8A2 | PATIO DOOR<br>BUMPERS | 72 - 5B1                  | 62 - 5A11              |  |  |
| 803 - 2C1<br>809 - 2B10   | 15 - 1G1<br>17 - 1G1          | 16 - 1A3                    | 28 - 8A2             | 2 - 5E3, 7E2          | 74 - 5B1                  | 63 - 5A11              |  |  |
| 810 - 2817                | 18 · 1G1                      | 17 - 144                    | 29 - 8A2             | 5 - 5E3, 7E4          | 75 - 5B1                  | 64 - 5A11              |  |  |
| 815 - 2A14                | 19 - 1G1                      | 21 - 1A2                    | 30 - 8A1             | 6 - 5E3               | 76 - 5B1                  | 65 - 5A11              |  |  |
| 816 - 2A14                | 21 - 1G1                      | 22 · 1A1                    | 40 - 8A1             | 7 - 5E4               | 77 - 5B1                  | 66 - 5A11              |  |  |
| 817 · 2A14                | 22 · 1G1                      | 23 · 1A3                    | 45 - 8A1             | 8 - 5E3               | 78 - 5B1                  | 67 - 5A2               |  |  |
| 818 - 2A14                | 23 · 1G1                      | 26 · 1A2                    | 50 - 8A1             | 10 - 5E4              | 79 - 5B1                  | 68 · 5A2               |  |  |
| 821 - 2C1                 | 24 · 1G1                      | 28 · 1A4                    | 51 - 8A1             | 12 - 5E3, 7E4         | 80 - 581                  | 69 - 5E2               |  |  |
| 824 - 2A9                 | 25 · 1G1                      | 34 - 1A1                    | 61 - 8A1             | 13 - 5E3, 7E4         | 81 - 581                  | 70 - 5A10              |  |  |
| 829 - 201                 | 27 · 1G3                      | 35 - 1A3                    | 62 - 8A1             | 14 - 5E3              | 82 - 581                  | 71 - 5A10              |  |  |
| 831 - 201                 | 28 · 1G1                      | 36 - 1A4                    | 65 - 8A1             | 15 - 5E4              | 83 - 581                  | 72 - 5A10              |  |  |
| 832 - 2A10                | 30 - 1G3                      | 37 - 1A1                    | 66 - 8A1             | 16 - 5E3              | 84 - 581                  | 73 - 5A4<br>74 - 5A9   |  |  |
| 833 - 2B17, 2B19          | 31 - 1G3                      | 39 - 1A4                    | 67 - 8A1             | 17 - 5E4              | 85 - 581<br>86 - 581      | 77 - 5E4               |  |  |
| 835 - 2A10                | 32 - 161                      | 42 - 1A3                    | 68 - 8A1<br>70 - 8A1 | 20 - 5E3<br>21 - 5E3  | 87 - 5E4                  | 80 - 5A11              |  |  |
| 840 - 2B18<br>842 - 2B17  | 33 - 1G3<br>36 - 1G3          | 46 - 1A3<br>47 - 1A4        | 94 - 8A2             | 22 - 5E3              | 07-014                    | 81 - 5A3               |  |  |
| 842 - 2B17<br>848 - 2A8   | 37 - 161                      | 48 - 144                    | 99 - 8A2             | 30 - 5E3              | PDH (TAN)                 | 82 - 5A2               |  |  |
| 849 - 2B17, 2B19          | 40 - 1G3                      | 55 - 1A3                    | 00-0/12              | 32 - 5E3              | PATIO DOOR                | 84 - 5A5               |  |  |
| 863 - 286                 | 41 - 163                      | 58 - 1A5                    | MHT (GREEN)          |                       | LOCKS & HANDLES           | 85 - 5A4               |  |  |
| 864 - 2A14                | 45 - 1G3                      | 59 - 1A5                    | MOBILE HOME          | PDG (TAN)             | 2 - 5A8                   | 87 - 5A4               |  |  |
| 865 - 2A10                | 46 - 1G2                      | 60 - 1A5                    | TORQUE BAR           | PATIO DOOR            | 4 - 5A10                  | 88 - 5A3               |  |  |
| 869 - 2B17                | 47 - 1G3                      | 62 - 1A5                    | BEARINGS             | GUIDES                | 5 - 5A10                  | 90 - 5E4               |  |  |
| 870 - 2A7                 | 48 - 1G3                      | 64 - 1A1, 1A5               | 1 - 8C1              | 3 - 582               | 6 - 5A2                   | 91 - 5A3               |  |  |
| 871 - 2A7, 2A15           | 52 - 1G2                      | 72 - 1A1                    | 2 - 8C1              | 4 - 582               | 7 - 5A2                   | 93 - 5A7               |  |  |
| 872 - 2A7, 2A15           | 53 - 1G2                      | 500 - 1A6                   | 3 - 801              | 8 - 582               | 8 - 5A1                   | 94 - 5A3               |  |  |
| 873 - 2A14                | 55 - 1G2                      | 501 - 1A3, 1A6              | 4 - 801              | 10 - 582              | 9 - 5A1                   | 95 - 5A10              |  |  |
| 874 - 2A14                | 56 - 1G3                      | 502 - 1A3, 1A6              | 7 - 401              | 11 - 5B2              | 10 - 5A2                  | 98 - 5A3<br>99 - 5A10  |  |  |
| 876L · 2817               | 57 - 1G2                      | 503 - 1A6                   | 9 - 801              | 12 - 582<br>13 - 582  | 11 - 5A1<br>12 - 5A5      | 101 - 5A10             |  |  |
| 877R - 2B17<br>881 - 2A14 | 58 - 1G2<br>61 - 1G2          | 504 - 1A6<br>506 - 1A3      | 11 - 8C1<br>13 - 8C1 | 20 - 5B2              | 13 - 5A2                  | 102 - 5A4              |  |  |
| 882 - 2B18                | 65 - 1G2                      | 000-140                     | 18 - 8C1             | 21 - 5B2              | 14 - 5A2                  | 103 - 5A4              |  |  |
| 883 - 2B15                | 67 - 1G2                      | MDH (PINK)                  | 19 - 8C1             | 23 - 5B2              | 16 - 5A2                  | 106 - 5A3              |  |  |
| 000 2010                  | 68 - 1G2                      | SECURITY                    | 100 - 8C1            | 24 - 5B3              | 17 - 5A10                 | 109 - 5A7, 5A8         |  |  |
| JOL (WHITE)               | 69 - 1G2                      | DOOR                        | 101 - 8C1            | 25 - 5B3              | 21 - 5A9                  | 110 - 5A3              |  |  |
| JALOUSIE                  | 70 · 1G2                      | ACCESSORIES                 | 102 - 8C1            | 26 - 5B3              | 22 - 5A9                  | 113 - 5A3              |  |  |
| <b>OPERATOR LINKS</b>     | 71 · 1G2                      | 200 - 911                   | 201 - 8C1            | 27 - 5B3              | 23 - 5A7                  | 118 - 5A4              |  |  |
| 1 - 1G4                   | 72 · 1G2                      | 201 - 911                   |                      | 29 - 5B2              | 24 - 5A7                  | 119 - 5A7              |  |  |
| 2 - 1G4                   | 73 - 1G2                      | 202 - 911                   | MOE (GREEN)          | 30 - 5B3              | 25 - 5A7                  | 120 - 5A4              |  |  |
| 3 - 1G4                   | 74 - 1G2                      | 203 - 911                   | MOBILE HOME          | 31 - 583              | 26 - 5A9                  | 122 - 5A7              |  |  |
| 4 - 164                   | 75 - 1G2                      | 204 - 911                   | OPERATOR             | 32 - 582              | 29 - 5A7                  | 124 - 5A3              |  |  |
| 5 - 1G4                   | 76 - 1G2                      | 205 - 911                   | EXTENSIONS           | 38 · 5B1              | 30 - 5A1, 5A10            | 128 - 5A7<br>133 - 5A4 |  |  |
| 6 - 1G4                   | 77 - 1G1                      | 206 - 912                   | 2 - 881              | 39 - 5B2              | 32 - 5A2<br>33 - 5A2, 5A5 | 134 - 5A4              |  |  |
| 7 - 1G4                   | 98 - 1G1                      | 211 - 9A3, 9I2              | 4 - 8B1              | 41 - 5B3<br>43 - 5B3  | 34 - 5A5                  | 135 - 5A10             |  |  |
| 8 - 1G4<br>9 - 1G4        | JWO (WHITE)                   | 213 - 9A3, 9l2<br>214 - 9l2 | MOH (GREEN)          | 48 - 5B3              | 40 - 5A10                 | 136 - 5A5              |  |  |
| 10 - 164                  | JALOUSIE                      | 301 - 911                   | MOBILE HOME          | 50 - 5B2              | 41 - 5A2                  | 137 - 5A3              |  |  |
| 11 - 164                  |                               |                             |                      | 51 - 5B3              | 42 - 5A9                  | 138 - 5A3              |  |  |
|                           | WINDOW                        | 302 * 912                   | OPERATOR             | 01-000                | 46 - 0/10                 | 100 - 010              |  |  |
| 12 - 1G4                  | WINDOW<br>OPERATORS           | 302 - 912<br>350 - 912      | OPERATOR             | 53 - 5B3              | 44 - 5A2                  | 139 - 5A7<br>140 - 5A4 |  |  |