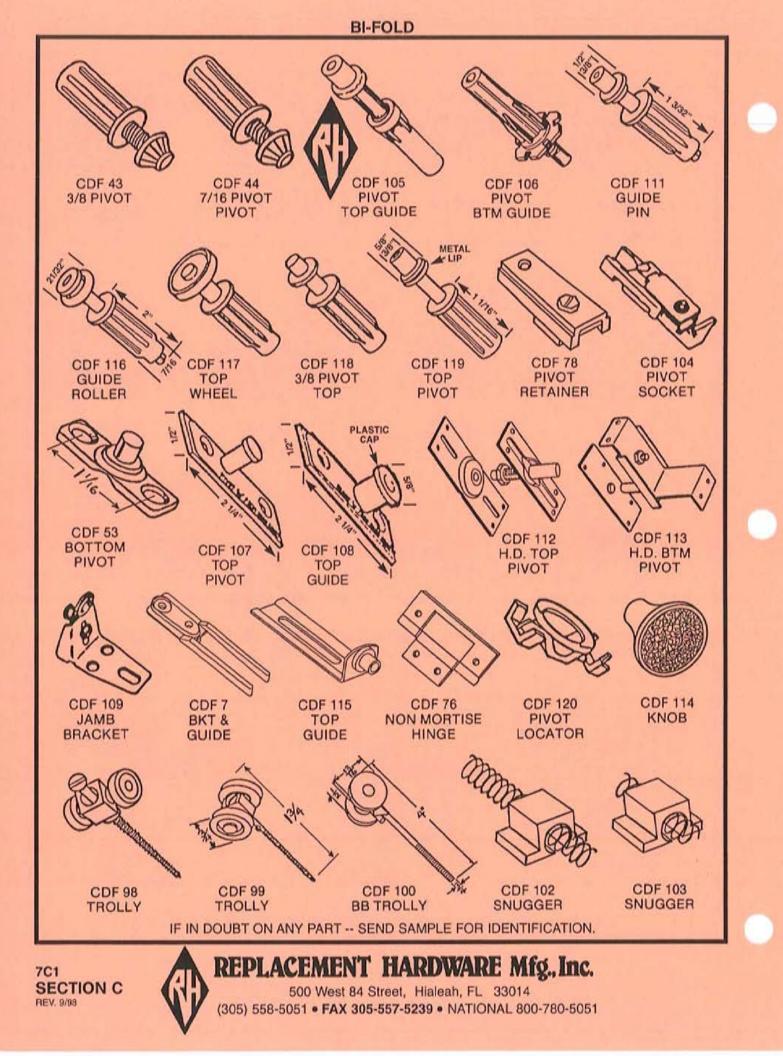

# INDEX

|                |               |                | INDEA             |                    |                |               |
|----------------|---------------|----------------|-------------------|--------------------|----------------|---------------|
| PART - PAGE    | PART - PAGE   | PART - PAGE    | PART - PAGE       | PART - PAGE        | PART - PAGE    | PART · PAGE   |
| CDB (SALMON)   | CDF (SALMON)  | CDF (SALMON)   | CDF (SALMON)      | CHM (PINK)         | CWL (IVORY)    | CWO (IVORY)   |
| CLOSET DOOR    | CLOSET DOOR   | CLOSET DOOR    | CLOSET DOOR       | CHEMICALS          | CASEMENT       | CASEMENT      |
| BY-PASS        | BI-FOLD       | BI-FOLD        | BI-FOLD           | 20 - 9D1           | WINDOW HANDLES | WINDOW        |
| 54 - 7A1       | 5 · 7C3       | 107 - 7B7      | 649 - 7B4         | 40 - 9D1           | 68 - 4B6       | OPERATORS     |
| 56 - 7A2       | 6 · 7C2       | 108 - 787      | 650 - 7B4         | 50 - 9D1           | 69 - 4B2       | 3 - 4A3       |
| 57 - 7A1, 7A5  | 7 · 787       | 109 · 7B7      | 651 · 7B5         | 57 - 9D1           | 90 - 4B3       | 4 - 4A3       |
| 58 - 7A1       | 9 - 702       | 110 - 7C4      | 652 - 7B5         | 61 - 9D1           | 91 - 484       | 5 - 4A1       |
| 59 - 7A2       | 10 · 7C3      | 111 - 787      | 653 - 7B5         |                    | 92 - 4B6       | 7 - 4A1       |
| 60 - 7A1       | 15 · 7C2      | 112 · 7B7      | 654 - 7B4         | CPDH (TAN)         | 93 - 4B4       | 8 - 4A2       |
| 61 - 7A5       | 16 · 7C2      | 113 · 7B7      | 655 - 7B5         | VARIETY PAK        | 94 - 4B4       | 9 - 4A2       |
| 62 - 7A3       | 17 · 7C2      | 114 - 7B7      | 656 - 7B4         | CAMS               | 95 - 4B6       | 10 - 4A1      |
| 63 - 7A2       | 18 - 7C4      | 115 · 7B7      | 657 - 7B4         | 501 - 5A11         | 96 - 4B4       | 11 - 4A1      |
| 64 - 7A2       | 19 - 7C3      | 116 - 7B7      | 660 - 7B4         | our with           | 101 - 4B1      | 12 - 4A1      |
| 65 - 7A2       | 20 · 7C2      | 117 - 787      | 670 - 784         | CWH (IVORY)        | 102 - 4B1      | 13 - 4A2      |
| 66 - 7A2       | 21 - 702      | 118 - 787      | 671 - 784         |                    |                |               |
| 67 - 7A2       | 22 - 702      |                |                   | CASEMENT           | 105 - 4B1      | 14 - 4A1      |
|                |               | 119 - 787      | 672 - 785         | WINDOW HINGES      | 109 - 4B1      | 15 - 4A1      |
| 68 - 7A2       | 23 - 7C2      | 120 - 787      | 673 - 7B5         | 12 - 4A4           | 110 - 4B1      | 16 - 4A1      |
| 71 - 7A1       | 25 - 7C2      | 122 - 786      | 674 - 785         | Contrast Constants | 111 - 4B1      | 17 - 4A2      |
| 73 - 7A3       | 26 - 7C2      | 129 - 7C4      | 675 · 785         | CWL (IVORY)        | 112 - 4B3      | 18 - 4A2      |
| 74 - 7A3       | 27 - 7C2      | 130 - 7C4      | 676 - 7B5         | CASEMENT           | 113 - 4B4      | 19 - 4A3      |
| 75 - 7A3       | 28 - 7C2      | 131 · 7C4      | 677 - 785         | WINDOW HANDLES     | 114 - 4B6      | 22 - 4A3      |
| 77 - 7A3       | 29 - 7C2      | 133 - 7C4      | 678 - 785         | 1 - 4B2            | 115 - 4B2      | 24 - 4A3      |
| 78 - 7A3       | 30 - 7C3      | 303 - 7C2      | 679 - 7B5         | 2 - 4B2            | 116 · 4B2      | 26 - 4A3      |
| 81 - 7A3       | 31 - 7C2      | 304 - 7C2      | 680 - 7B5         | 3 - 482            | 117 · 4B4      | 27 - 4A3, 8A2 |
| 88 - 7A4       | 35 - 7C2      | 450 - 7B6      | 682 - 7B1         | 4 - 4B2            | 118 · 4B5      | 29 - 4A3      |
| 97 - 7A3       | 36 - 7C3      | 496 - 7B6      | 700 - 7B6         | 15 - 484           | 119 - 4C1      | 30 - 4A3      |
| 98 - 7A3       | 37 - 7C3      | 516 - 9B6      | 702 - 7B2, 7B6    | 16 - 4B2           |                | 50 - 4A5      |
| 99 - 7A3       | 38 - 7C3      | 517 - 9B6      | 703 - 7B2, 7B6    |                    | 120 - 482      | CHIT INICOM   |
| 100 - 7A3      | 39 - 7C3      |                |                   | 18 - 4B4           | 121 · 485      | CWT (IVORY)   |
|                |               | 518 - 7B1      | 704 - 7B2, 7B6    | 19 - 4B4           | 122 - 483      | CASEMENT      |
| 101 - 7A3      | 41 - 702      | 519 - 9B6      | 706 - 7B6         | 22 · 4B5           | 200 - 4B4      | WINDOW TRACK  |
| 102 - 7A3      | 42 - 703      | 604 - 7B2, 7B3 | 709 - 7B2, 7B6    | 23 · 4B3           | 201 - 486      | 1 - 4A4       |
| 104 - 7A4      | 43 - 787, 7C2 | 605 - 7B2, 7B3 | 711 - 7B6         | 24 · 4B5           | 202 - 486      | 2 - 4A2, 4A4  |
| 105 - 7A4      | 44 - 7B7, 7C2 | 607 · 7B2, 7B3 | 712 - 7B6         | 25 - 4B5           | 204 - 486      | 5 - 4A2, 4A4  |
| 106 - 7A4      | 51 · 7C3      | 611 - 7B1      | 714 - 7B2, 7B6    | 26 - 4B3           | 205 - 4B2      | 6 - 4A4       |
| 107 - 7A4      | 53 - 787      | 612 - 7B3      | 715 - 7B6         | 27 - 4B5           | 206 - 483      | 7 - 4A4       |
| 110 - 7A1      | 65 · 7C4      | 613 · 7B4      | 716 - 7B1         | 29 · 4B5           | 207 - 4B2      | 8 - 4A4       |
| 111 - 7A3      | 66 · 7C4      | 614 - 7B3      | 717 - 7B1         | 30 - 4B5           | 208 - 4B4      |               |
| 112 · 7A4      | 67 · 7C4      | 616 - 7B3      | 718 - 7B1, 7B2    | 31 - 4B5           | 210 - 4C1      | DSG (PINK)    |
| 113 - 7A4      | 69 · 7C4      | 617 - 783      | 800 - 7B6         | 32 · 4B5           | 211 - 401      | DRAWER SLIDES |
| 118 - 7A2, 7A4 | 72 - 7C2      | 618 - 7B5      | 803 - 7C2         | 33 - 4B5           |                |               |
| 119 - 7A4      | 73 - 702      | 620 - 783      | 804 - 7C2         |                    | 212 - 4B2      | & GUIDES      |
| 120 - 7A4      | 74 - 702      |                |                   | 34 - 4B5           | 213 - 4B2      | 2 - 961       |
|                |               | 621 - 784      | 805 - 782         | 35 · 4B5           | 217 - 4C1      | 9 - 9G2       |
| 122 - 7A4, 7A5 | 75 - 7C3      | 622 - 784      | CDM               | 36 - 4B5           | 218 - 4B6      | 11 - 9G2      |
| 123 - 7A3      | 76 - 787      | 623 - 7B3      | CDM (SALMON)      | 37 - 485           | 219 - 4B6      | 12 - 9G2      |
| 125 - 7A4      | 77 - 7C3      | 624 - 783      | CLOSET DOOR       | 38 · 4B5           | 220 - 4B6      | 13 - 9G2      |
| 126 - 7A4, 7A5 | 78 - 7B7      | 625 - 7B3      | MIRRORS           | 39 · 4B5           | 221 - 4B2      | 14 - 9G2      |
| 129 - 7A1, 7A3 | 80 - 7C3      | 626 - 7B3      | 1 - 7E4           | 40 - 4B5           | 222 · 4B6      | 15 - 9G2      |
| 130 - 7A1, 7A3 | 81 - 7C3      | 627 - 7B3      | 2 - 7E4           | 41 · 4B2           | 223 - 4B4      | 16 · 9G1      |
| 131 - 7A4      | 83 - 7C3      | 628 - 7B2, 7B3 | 3 - 7E4           | 42 · 4B2           | 224 - 4B3      | 17 - 9G1      |
| 132 - 7A4      | 84 - 7C3      | 629 - 7B2, 7B3 | 5 - 7E4           | 44 - 4B4           | 225 - 4B3      | 18 - 9G1      |
| 133 - 7A4      | 86 - 7C3      | 630 - 7B2, 7B3 | STOCK STOCK       | 46 - 484           | 226 - 4B3      | 19 - 9G1      |
| 134 - 7A4      | 88 - 7C3      | 631 - 7B5      | CFAS (PINK)       | 47 - 484           | 227 - 4B6      | 21 - 9G2      |
| 135 - 7A4      | 89 - 7C3      | 632 - 7B4      | VARIETY PAK       |                    | 228 - 486      |               |
| 136 - 7A4      | 90 - 7C3      | 633 - 7B2, 7B3 |                   | 48 - 484           |                | 23 - 9G1      |
| 176 - 7A1      | 91 - 7C3      |                | FASTENERS         | 49 - 486           | 229 - 486      | 24 - 9G1      |
|                |               | 634 - 7B2, 7B3 | 530 - 9B1         | 51 - 4B3           | 230 - 486      | 25 - 9G1      |
| 185 - 7A5      | 94 - 7C3      | 635 - 7B4      | 531 - 5C9, 9B1    | 52 · 4B6           | 248 - 4B6      | 26 - 9G2      |
| 186 - 7A5      | 96 - 7C3      | 636 - 7B4      | 532 - 981         | 53 - 4B3           | 254 - 486      | 27 - 9G2      |
| 190 · 7A5      | 97 - 7C3      | 637 - 7B4      | 533 - 9B1         | 54 - 4B2           | 500 - 4B5      | 28 - 9G2      |
| 90CC- 7A5      | 98 - 787      | 638 - 784      | 534 - 9B1         | 55 - 4B2           | 501 - 4B6      | 32 - 9G1      |
| 301 - 7A1      | 99 - 7B7      | 639 - 7B4      | 535 - 981         | 56 - 4B4           |                | 37 - 9G2      |
| 401 - 7A1      | 100 - 7B7     | 640 - 7B4      | 536 - 9B1         | 57 - 4B3           | CWO (IVORY)    | 38 - 9G2      |
|                | 102 - 7B7     | 641 - 7B5      | 537 - 9B1         | 60 - 4B4           | CASEMENT       | 39 - 9G2      |
| CDF (SALMON)   | 103 - 7B7     | 643 - 783      | CONTRACTOR OF THE | 61 · 4B4           | WINDOW         | 40 - 9G1      |
| CLOSET DOOR    | 104 - 7B7     | 645 - 785      | CHM (PINK)        | 65 - 4B1           | OPERATORS      | 41 - 9G1      |
| BI-FOLD        | 105 - 7B7     | 646 - 7B3      | CHEMICALS         | 66 - 4B1           | 1 - 4A1        | 200 - 9G4     |
| 3 - 703        | 106 - 7B7     | 648 - 785      | 10 - 9D1          | 67 - 4B1           |                |               |
| a              | 100 101       | 010-100        | 10-301            | 07 - 401           | 2 - 4A1        | 201 - 9G4     |