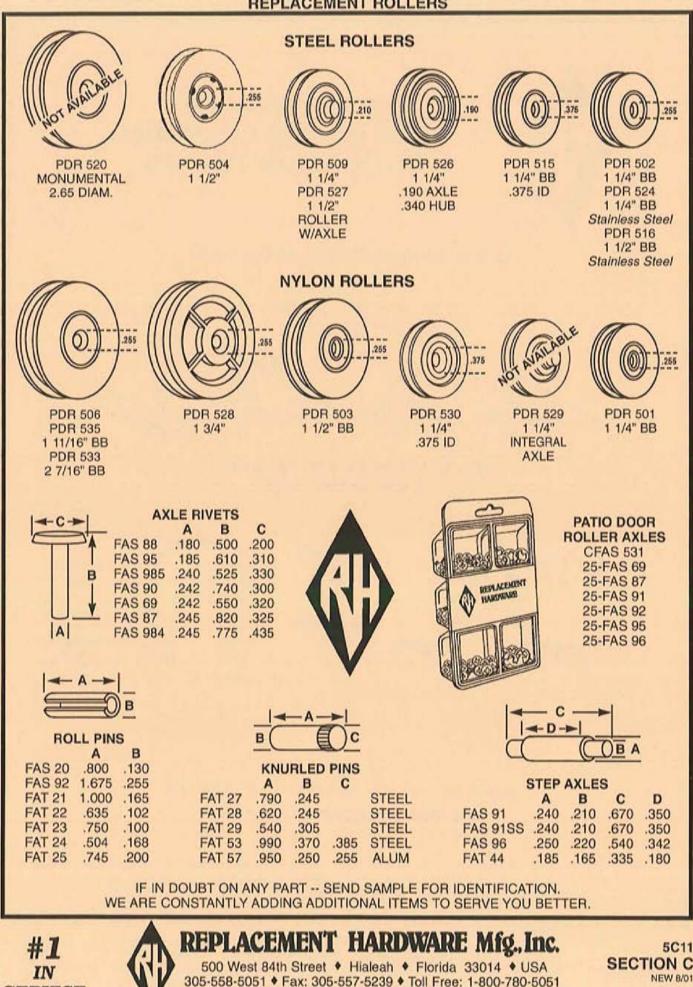

33014

(305) 558-5051 • FAX 305-557-5239 • NATIONAL 800-780-5051

5A7 SECTION A NEW 7/97



SECTION A

500 West 84 Street, Hialeah, FL 33014

(305) 558-5051 • FAX 305-557-5239 • NATIONAL 800-780-5051

## **MORTISE LOCKS & LATCHES**



5A9 SECTION A NEW 7/97

### PATIO DOOR HANDLES



## PATIO DOOR CAMS & FASTENERS



WE ARE CONSTANTLY ADDING ADDITIONAL ITEMS TO SERVE YOU BETTER.



**REPLACEMENT HARDWARE Mfg., Inc.** 500 West 84 Street, Hialeah, FL 33014

5A11 SECTION A NEW 7/97

(305) 558-5051 • FAX 305-557-5239 • NATIONAL 800-780-5051

## PATIO DOOR GUIDES



(305) 558-5051 • FAX 305-557-5239 • NATIONAL 800-780-5051



















EB PATIO DOOR ROL



### TANDEM ROLLER ASSEMBLIES



TANDEM ROLLER ASSEMBLIES

REV. 2/03

## TANDEM ROLLER ASSEMBLIES



SERVICE

## REPLACEMENT ROLLERS



www.rhmfg.com • www.replacement-hardware.com

SERVICE

**REPLACEMENT ROLLERS** 

5C11



FOR REPAIR OF WORN OUT OR CORRODED PATIO DOOR TRACKS

EXISTING DAMAGED PATIO DOOR TRACK



SECTION SHOWING PDT 2 AND PDT 1 TRACK COVERS IN USE



PDT 2 PATIO DOOR TRACK COVER #1 IN SERVICE

WE'RE



PDT 1 PATIO DOOR TRACK COVER

HEAVY DUTY STAINLESS STEEL • 8' LENGTHS MINUMUM 10 PIECES FOR SHIPPING

IF IN DOUBT ON ANY PART -- SEND SAMPLE FOR IDENTIFICATION. WE ARE CONSTANTLY ADDING ADDITIONAL ITEMS TO SERVE YOU BETTER.

5D1 SECTION D REV. 8/01

500 West 84th Street + Hialeah + Florida 33014 + USA 305-558-5051 + Fax: 305-557-5239 + Toll Free: 1-800-780-5051 www.rhmfg.com + www.replacement-hardware.com

**REPLACEMENT HARDWARE Mfg., Inc.** 

#1 IN SERVICE

### PATIO DOOR KEEPERS



## PATIO DOOR KEEPERS