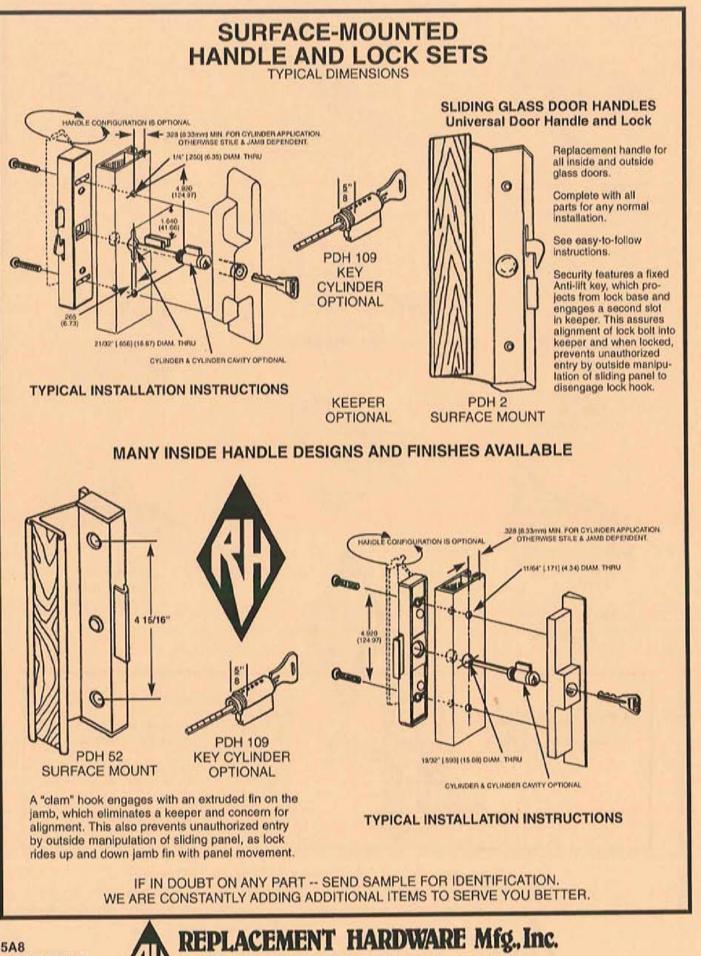

INDEX

REPLACEMENT HARDWARE Mfg., Inc. 500 West 84 Street, Hialeah, FL 33014

(305) 558-5051 • FAX 305-557-5239 • NATIONAL 800-780-5051

PAGE 7 REV. 9/98

| INDEX                     |                               |                             |                      |                       |                           |                        |  |  |
|---------------------------|-------------------------------|-----------------------------|----------------------|-----------------------|---------------------------|------------------------|--|--|
| PART - PAGE               | PART - PAGE                   | PART - PAGE                 | PART · PAGE          | PART - PAGE           | PART - PAGE               | PART - PAGE            |  |  |
| HWP (BLUE)                | JOL (WHITE)                   | JWO (WHITE)                 | MHH (GREEN)          | MOH (GREEN)           | PDG (TAN)                 | PDH (TAN)              |  |  |
| HUNG WINDOW               | JALOUSIE                      | JALOUSIE                    | MOBILE HOME          | MOBILE HOME           | PATIOR DOOR               | PATIO DOOR             |  |  |
| PARTS                     | OPERATOR LINKS                | WINDOW                      | HINGES               | OPERATOR              | GUIDES                    | LOCKS & HANDLES        |  |  |
| 749 - 2A12                | 15 · 1G4                      | OPERATORS                   | 1 - 8C1              | HANDLES               | 55 - 5B3                  | 47 - 5A2               |  |  |
| 750 - 201                 | 17 - 1G4                      | 2 - 1A1                     | 2 - 8C1              | 2 - 8B1               | 56 - 5B3<br>57 - 5B2      | 48 - 5A2<br>49 - 5A2   |  |  |
| 789 - 2C1                 | INC murrer                    | 3 - 141                     | 3 - 8C1<br>6 - 8C1   | 3 - 8B1<br>5 - 8B1    | 58 - 5B2                  | 50 - 5A10              |  |  |
| 790 - 2B10<br>791 - 2A9   | JWC (WHITE)<br>JALOUSIE CLIPS | 4 - 1A1<br>5 - 1A2          | 0.001                | 6 - 8B1               | 59 - 5B3                  | 51 - 5A9               |  |  |
| 792 - 2813                | & WEDGES                      | 6 - 1A2                     | MHO (GREEN)          | 7 - 8B1               | 61 - 5B3                  | 52 - 5A8               |  |  |
| 793 - 2B13                | 1 - 1G1                       | 7 - 1A2                     | MOBILE HOME          | 8 - 8B1               | 62 - 5B2                  | 54 · 5A9               |  |  |
| 794 - 2B10                | 2 - 103                       | 8 - 1A3                     | OPERATORS            | 9 - 8B1               | 63 - 5B3                  | 55 - 5A2               |  |  |
| 795 - 2B10                | 4 - 1G3                       | 9 - 1A2                     | 2 - 8A2              | 10 - 8B1              | 64 - 5B2                  | 56 - 5A2               |  |  |
| 798 - 2813                | 6 - 1G1                       | 10 - 1A2                    | 3 - 8A2              | 11 - 8B1              | 65 - 5B3                  | 57 - 5A4               |  |  |
| 799 - 2810                | 11 - 1G3                      | 11 - 1A2                    | 4 - 8A2              | 14 - 8B1              | 66 - 5B3                  | 58 - 5A9               |  |  |
| 800 · 2C1                 | 12 - 1G3                      | 12 - 1A2                    | 19 - 8A2             | DDD (TAN)             | 67 - 5B3<br>69 - 5B3      | 59 - 5A4<br>60 - 5A6   |  |  |
| 801 - 2810                | 13 - 1G1                      | 13 - 1A2                    | 21 - 8A2             | PDB (TAN)             | 71 - 5B2                  | 61 - 5A1               |  |  |
| 802 - 2A8                 | 14 - 161                      | 14 - 1A1<br>15 - 1A3        | 22 - 8A2<br>24 - 8A2 | PATIO DOOR<br>BUMPERS | 72 - 5B1                  | 62 - 5A11              |  |  |
| 803 - 2C1<br>809 - 2B10   | 15 - 1G1<br>17 - 1G1          | 16 - 1A3                    | 28 - 8A2             | 2 - 5E3, 7E2          | 74 - 5B1                  | 63 - 5A11              |  |  |
| 810 - 2817                | 18 · 1G1                      | 17 - 144                    | 29 - 8A2             | 5 - 5E3, 7E4          | 75 - 5B1                  | 64 - 5A11              |  |  |
| 815 - 2A14                | 19 - 1G1                      | 21 - 1A2                    | 30 - 8A1             | 6 - 5E3               | 76 - 5B1                  | 65 - 5A11              |  |  |
| 816 - 2A14                | 21 - 1G1                      | 22 · 1A1                    | 40 - 8A1             | 7 - 5E4               | 77 - 5B1                  | 66 - 5A11              |  |  |
| 817 · 2A14                | 22 · 1G1                      | 23 · 1A3                    | 45 - 8A1             | 8 - 5E3               | 78 - 5B1                  | 67 - 5A2               |  |  |
| 818 - 2A14                | 23 · 1G1                      | 26 · 1A2                    | 50 - 8A1             | 10 - 5E4              | 79 - 5B1                  | 68 · 5A2               |  |  |
| 821 - 2C1                 | 24 · 1G1                      | 28 · 1A4                    | 51 - 8A1             | 12 - 5E3, 7E4         | 80 - 581                  | 69 - 5E2               |  |  |
| 824 - 2A9                 | 25 · 1G1                      | 34 - 1A1                    | 61 - 8A1             | 13 - 5E3, 7E4         | 81 - 581                  | 70 - 5A10              |  |  |
| 829 - 201                 | 27 · 1G3                      | 35 - 1A3                    | 62 - 8A1             | 14 - 5E3              | 82 - 581                  | 71 - 5A10              |  |  |
| 831 - 201                 | 28 · 1G1                      | 36 - 1A4                    | 65 - 8A1             | 15 - 5E4              | 83 - 581                  | 72 - 5A10              |  |  |
| 832 - 2A10                | 30 - 1G3                      | 37 - 1A1                    | 66 - 8A1             | 16 - 5E3              | 84 - 581                  | 73 - 5A4<br>74 - 5A9   |  |  |
| 833 - 2B17, 2B19          | 31 - 1G3                      | 39 - 1A4                    | 67 - 8A1             | 17 - 5E4              | 85 - 581<br>86 - 581      | 77 - 5E4               |  |  |
| 835 - 2A10                | 32 - 161                      | 42 - 1A3                    | 68 - 8A1<br>70 - 8A1 | 20 - 5E3<br>21 - 5E3  | 87 - 5E4                  | 80 - 5A11              |  |  |
| 840 - 2B18<br>842 - 2B17  | 33 - 1G3<br>36 - 1G3          | 46 - 1A3<br>47 - 1A4        | 94 - 8A2             | 22 - 5E3              | 07-014                    | 81 - 5A3               |  |  |
| 842 - 2B17<br>848 - 2A8   | 37 - 161                      | 48 - 144                    | 99 - 8A2             | 30 - 5E3              | PDH (TAN)                 | 82 - 5A2               |  |  |
| 849 - 2B17, 2B19          | 40 - 1G3                      | 55 - 1A3                    | 00-0/12              | 32 - 5E3              | PATIO DOOR                | 84 - 5A5               |  |  |
| 863 - 286                 | 41 - 163                      | 58 - 1A5                    | MHT (GREEN)          |                       | LOCKS & HANDLES           | 85 - 5A4               |  |  |
| 864 - 2A14                | 45 - 1G3                      | 59 - 1A5                    | MOBILE HOME          | PDG (TAN)             | 2 - 5A8                   | 87 - 5A4               |  |  |
| 865 - 2A10                | 46 - 1G2                      | 60 - 1A5                    | TORQUE BAR           | PATIO DOOR            | 4 - 5A10                  | 88 - 5A3               |  |  |
| 869 - 2B17                | 47 - 1G3                      | 62 - 1A5                    | BEARINGS             | GUIDES                | 5 - 5A10                  | 90 - 5E4               |  |  |
| 870 - 2A7                 | 48 - 1G3                      | 64 - 1A1, 1A5               | 1 - 8C1              | 3 - 582               | 6 - 5A2                   | 91 - 5A3               |  |  |
| 871 - 2A7, 2A15           | 52 - 1G2                      | 72 - 1A1                    | 2 - 8C1              | 4 - 582               | 7 - 5A2                   | 93 - 5A7               |  |  |
| 872 - 2A7, 2A15           | 53 - 1G2                      | 500 - 1A6                   | 3 - 801              | 8 - 582               | 8 - 5A1                   | 94 - 5A3               |  |  |
| 873 - 2A14                | 55 - 1G2                      | 501 - 1A3, 1A6              | 4 - 801              | 10 - 582              | 9 - 5A1                   | 95 - 5A10              |  |  |
| 874 - 2A14                | 56 - 1G3                      | 502 - 1A3, 1A6              | 7 - 401              | 11 - 5B2              | 10 - 5A2                  | 98 - 5A3<br>99 - 5A10  |  |  |
| 876L · 2817               | 57 - 1G2                      | 503 - 1A6                   | 9 - 801              | 12 - 582<br>13 - 582  | 11 - 5A1<br>12 - 5A5      | 101 - 5A10             |  |  |
| 877R - 2B17<br>881 - 2A14 | 58 - 1G2<br>61 - 1G2          | 504 - 1A6<br>506 - 1A3      | 11 - 8C1<br>13 - 8C1 | 20 - 5B2              | 13 - 5A2                  | 102 - 5A4              |  |  |
| 882 - 2B18                | 65 - 1G2                      | 000-140                     | 18 - 8C1             | 21 - 5B2              | 14 - 5A2                  | 103 - 5A4              |  |  |
| 883 - 2B15                | 67 - 1G2                      | MDH (PINK)                  | 19 - 8C1             | 23 - 5B2              | 16 - 5A2                  | 106 - 5A3              |  |  |
| 000 2010                  | 68 - 1G2                      | SECURITY                    | 100 - 8C1            | 24 - 5B3              | 17 - 5A10                 | 109 - 5A7, 5A8         |  |  |
| JOL (WHITE)               | 69 - 1G2                      | DOOR                        | 101 - 8C1            | 25 - 5B3              | 21 - 5A9                  | 110 - 5A3              |  |  |
| JALOUSIE                  | 70 · 1G2                      | ACCESSORIES                 | 102 - 8C1            | 26 - 5B3              | 22 - 5A9                  | 113 - 5A3              |  |  |
| <b>OPERATOR LINKS</b>     | 71 · 1G2                      | 200 - 911                   | 201 - 8C1            | 27 - 5B3              | 23 - 5A7                  | 118 - 5A4              |  |  |
| 1 - 1G4                   | 72 · 1G2                      | 201 - 911                   |                      | 29 - 5B2              | 24 - 5A7                  | 119 - 5A7              |  |  |
| 2 - 1G4                   | 73 - 1G2                      | 202 - 911                   | MOE (GREEN)          | 30 - 5B3              | 25 - 5A7                  | 120 - 5A4              |  |  |
| 3 - 1G4                   | 74 - 1G2                      | 203 - 911                   | MOBILE HOME          | 31 - 583              | 26 - 5A9                  | 122 - 5A7              |  |  |
| 4 - 164                   | 75 - 1G2                      | 204 - 911                   | OPERATOR             | 32 - 582              | 29 - 5A7                  | 124 - 5A3              |  |  |
| 5 - 1G4                   | 76 - 1G2                      | 205 - 911                   | EXTENSIONS           | 38 · 5B1              | 30 - 5A1, 5A10            | 128 - 5A7<br>133 - 5A4 |  |  |
| 6 - 1G4                   | 77 - 1G1                      | 206 - 912                   | 2 - 881              | 39 - 5B2              | 32 - 5A2<br>33 - 5A2, 5A5 | 134 - 5A4              |  |  |
| 7 - 1G4                   | 98 - 1G1                      | 211 - 9A3, 9I2              | 4 - 8B1              | 41 - 5B3<br>43 - 5B3  | 34 - 5A5                  | 135 - 5A10             |  |  |
| 8 - 1G4<br>9 - 1G4        | JWO (WHITE)                   | 213 - 9A3, 9l2<br>214 - 9l2 | MOH (GREEN)          | 48 - 5B3              | 40 - 5A10                 | 136 - 5A5              |  |  |
| 10 - 164                  | JALOUSIE                      | 301 - 911                   | MOBILE HOME          | 50 - 5B2              | 41 - 5A2                  | 137 - 5A3              |  |  |
| 11 - 164                  |                               |                             |                      | 51 - 5B3              | 42 - 5A9                  | 138 - 5A3              |  |  |
|                           | WINDOW                        | 302 * 912                   | OPERATOR             | 01-000                | 46 - 0/10                 | 100 - 010              |  |  |
| 12 - 1G4                  | WINDOW<br>OPERATORS           | 302 - 912<br>350 - 912      | OPERATOR             | 53 - 5B3              | 44 - 5A2                  | 139 - 5A7<br>140 - 5A4 |  |  |