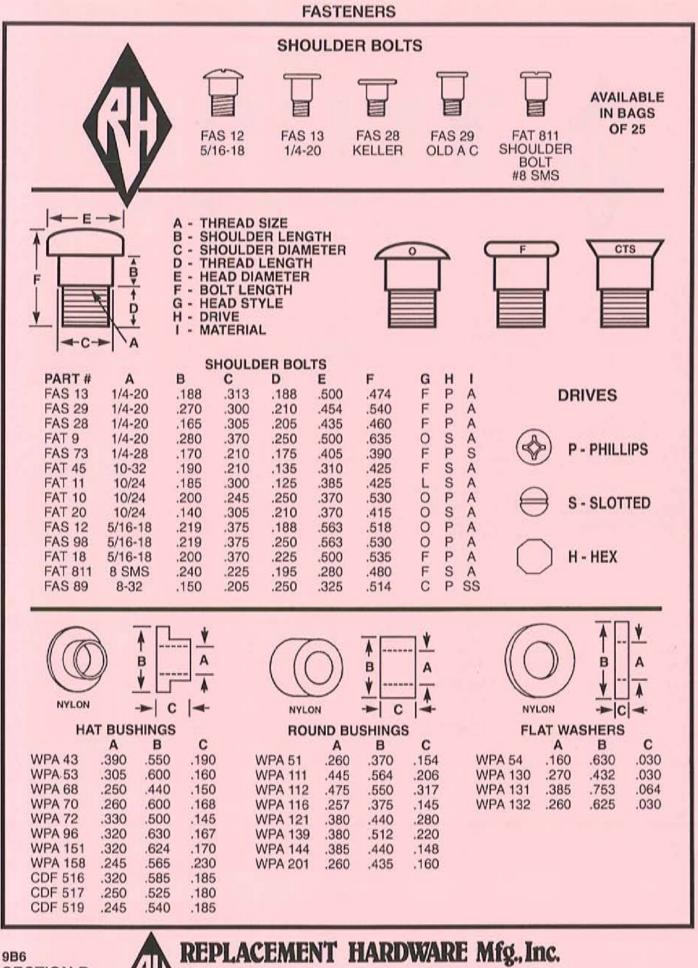

| 25-FAS 14  |
|                       | 25-FAS 96    | 100-FAS 26 | 25-FAS 50  |
|                       |              | 50-FAT 7   | 25-FAS 97  |
| The                   |              | 200-FAT 43 | 25-FAS 957 |
|                       |              |            |            |

IF IN DOUBT ON ANY PART -- SEND SAMPLE FOR IDENTIFICATION. WE ARE CONSTANTLY ADDING ADDITIONAL ITEMS TO SERVE YOU BETTER.



**REPLACEMENT HARDWARE Mfg., Inc.** 

9B1 SECTION B REV. 3/98

SHOULDER



9B2 SECTION B REV. 3/98 REPLACEMENT HARDWARE Mfg., Inc. 500 West 84 Street, Hialeah, FL 33014

(305) 558-5051 • FAX 305-557-5239 • NATIONAL 800-780-5051



SECTION B REV. 3/98





WE ARE CONSTANTLY ADDING ADDITIONAL ITEMS TO SERVE YOU BETTER.



## **REPLACEMENT HARDWARE Mfg., Inc.**

9B5 SECTION B REPRINT 3/98



SECTION B REV. 3/98





HOW TO MEASURE "POP" RIVETS Superimpose your sample on the drawing with the head, body and rivet diameter. Look for arrow where the end of the rivet body intercepts drawing. This gives the correct size number.

| - | - C -     |   |   |
|---|-----------|---|---|
| Ċ | $\square$ | B | A |

| STEP AXLES    |      |      |      |      |
|---------------|------|------|------|------|
|               | Α    | В    | С    | D    |
| <b>FAS 91</b> | .240 | .210 | .670 | .350 |
| <b>FAS 96</b> | .250 | .220 | .540 | .342 |
| FAT 44        | .185 | .165 | .335 | .180 |



**BINDING POSTS** 

|         | and the second |
|---------|------------------------------------------------------------------------------------------------------------------|
| FAS 659 | 6-32 x 1