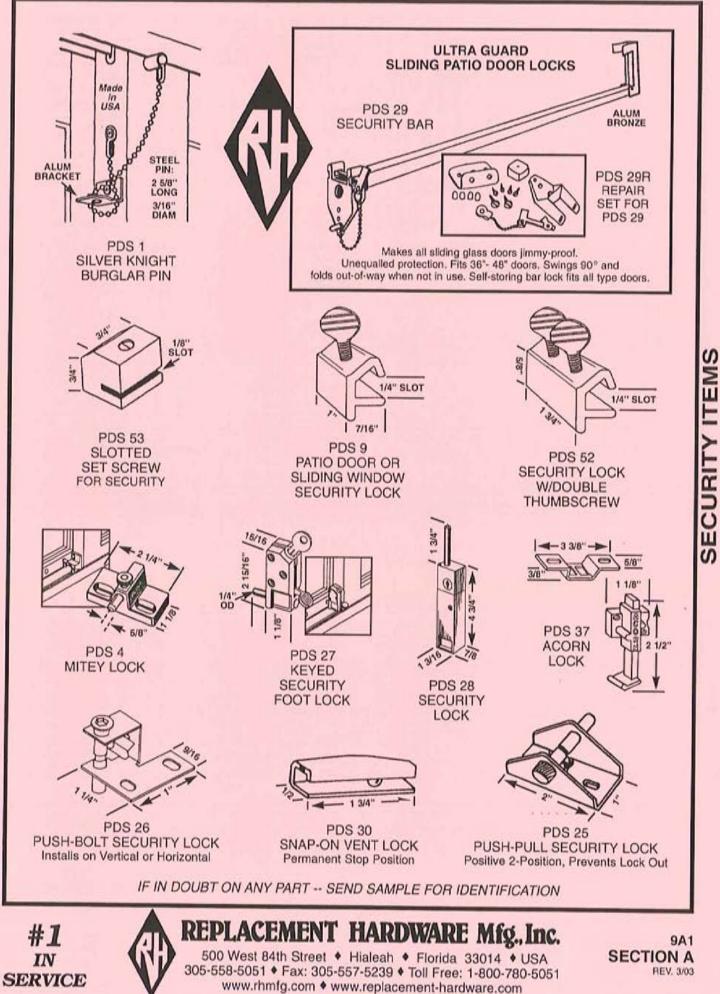

# **CLASSIFICATION INDEX**

| MAJOR CATEGORY<br>SUB-CATEGORY ALPHA                                                                                                                                                                                                                                                                            | SECTION<br>COLOR CODE                                                                                                            | SUB-SECTION                                      |
|-----------------------------------------------------------------------------------------------------------------------------------------------------------------------------------------------------------------------------------------------------------------------------------------------------------------|----------------------------------------------------------------------------------------------------------------------------------|--------------------------------------------------|
| DOORS<br>PATIO DOOR<br>* Bumpers (PDB)<br>* Guides (PDG)<br>* Keepers (PDK)<br>* Locks & Handles (PDH)<br>* Rollers & Wheels (PDR)<br>* Security (PDS)<br>* Track (PDT)                                                                                                                                         | 5 - TAN                                                                                                                          | E<br>B<br>E<br>A<br>C<br>SEE PINK SECTION A<br>D |
| TUB/SHOWER ENCLOSURE                                                                                                                                                                                                                                                                                            | 7 - SALMON                                                                                                                       | E<br>E<br>E                                      |
| MOBILE HOME/RV PARTS<br>+ Handles (MOE, MOH)<br>+ Hinges (MHH)<br>Operators (MHO)<br>+ Torque Bar Bearings (MHT)<br>GARAGE DOOR                                                                                                                                                                                 | 8 - GREEN                                                                                                                        | B<br>C<br>A<br>C                                 |
| <ul> <li>♦ Hardware (GDH)</li> <li>♦ Locks (GDL)</li> </ul>                                                                                                                                                                                                                                                     |                                                                                                                                  |                                                  |
| SCREENS<br>STORM/SCREEN DOOR (SDH)<br>PATIO DOOR SCREEN<br>* Handles & Latches (PSL)<br>* Rollers & Wheels (PSR)                                                                                                                                                                                                | 6 - YELLOW<br>6 - YELLOW                                                                                                         | A<br>B<br>B<br>C                                 |
| WINDOW                                                                                                                                                                                                                                                                                                          | 6 - YELLOW                                                                                                                       | D<br>D<br>E<br>E                                 |
| MISCELLANEOUS<br>DOOR STOP BRACKETS (MDH)<br>DRAWER SLIDES & GUIDES (DSG)<br>FASTENERS (FAS, FAT)<br>GLAZING BEAD (WGB)<br>SECURITY (PDS)<br>STORM SHUTTER (ASH)<br>THRESHOLDS (WDW)<br>WOOLPILE/WEATHERSTRIP (WDV)<br>PAINT, LUBRICANTS (CHM)<br>COMMERCIAL ENTRANCE (CEC, CE<br>TOILET PARTITION HARDWARE (TF | 9 - PINK<br>9 - PINK | I G B H A C E E D F                              |