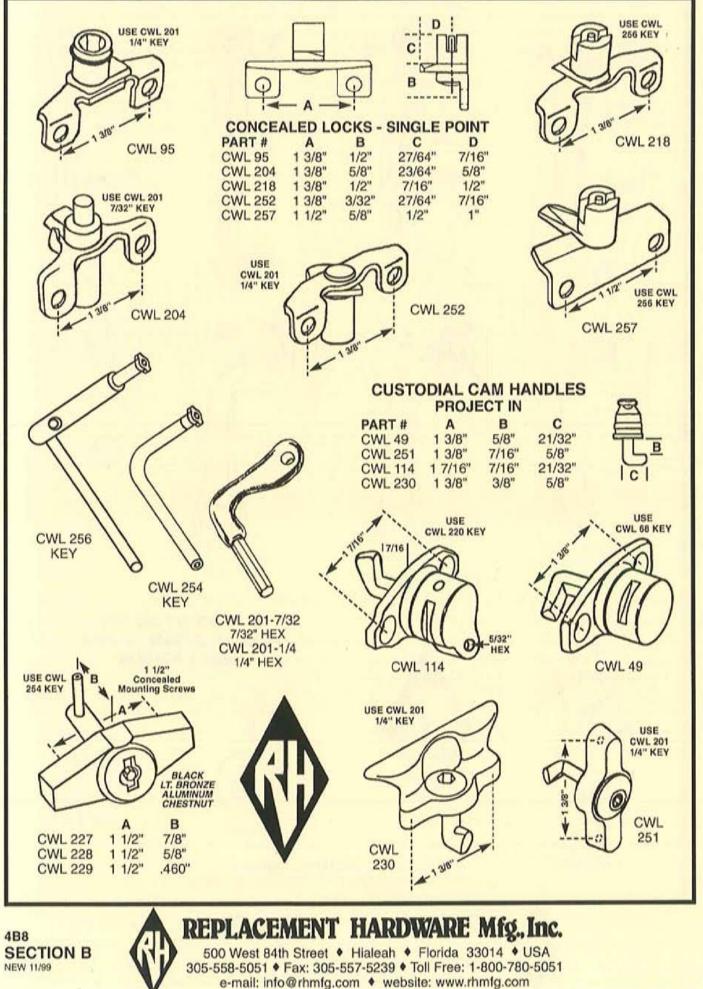

# INDEX

|                |               |                | INDEA             |                    |                |               |
|----------------|---------------|----------------|-------------------|--------------------|----------------|---------------|
| PART - PAGE    | PART - PAGE   | PART - PAGE    | PART - PAGE       | PART - PAGE        | PART - PAGE    | PART · PAGE   |
| CDB (SALMON)   | CDF (SALMON)  | CDF (SALMON)   | CDF (SALMON)      | CHM (PINK)         | CWL (IVORY)    | CWO (IVORY)   |
| CLOSET DOOR    | CLOSET DOOR   | CLOSET DOOR    | CLOSET DOOR       | CHEMICALS          | CASEMENT       | CASEMENT      |
| BY-PASS        | BI-FOLD       | BI-FOLD        | BI-FOLD           | 20 - 9D1           | WINDOW HANDLES | WINDOW        |
| 54 - 7A1       | 5 · 7C3       | 107 - 7B7      | 649 - 7B4         | 40 - 9D1           | 68 - 4B6       | OPERATORS     |
| 56 - 7A2       | 6 · 7C2       | 108 - 787      | 650 - 7B4         | 50 - 9D1           | 69 - 4B2       | 3 - 4A3       |
| 57 - 7A1, 7A5  | 7 · 787       | 109 · 7B7      | 651 · 7B5         | 57 - 9D1           | 90 - 4B3       | 4 - 4A3       |
| 58 - 7A1       | 9 - 702       | 110 - 7C4      | 652 - 7B5         | 61 - 9D1           | 91 - 484       | 5 - 4A1       |
| 59 - 7A2       | 10 · 7C3      | 111 - 787      | 653 - 7B5         |                    | 92 - 4B6       | 7 - 4A1       |
| 60 - 7A1       | 15 · 7C2      | 112 · 7B7      | 654 - 7B4         | CPDH (TAN)         | 93 - 4B4       | 8 - 4A2       |
| 61 - 7A5       | 16 · 7C2      | 113 · 7B7      | 655 - 7B5         | VARIETY PAK        | 94 - 4B4       | 9 - 4A2       |
| 62 - 7A3       | 17 · 7C2      | 114 - 7B7      | 656 - 7B4         | CAMS               | 95 - 4B6       | 10 - 4A1      |
| 63 - 7A2       | 18 - 7C4      | 115 · 7B7      | 657 - 7B4         | 501 - 5A11         | 96 - 4B4       | 11 - 4A1      |
| 64 - 7A2       | 19 - 7C3      | 116 - 7B7      | 660 - 7B4         | our with           | 101 - 4B1      | 12 - 4A1      |
| 65 - 7A2       | 20 · 7C2      | 117 - 787      | 670 - 784         | CWH (IVORY)        | 102 - 4B1      | 13 - 4A2      |
| 66 - 7A2       | 21 - 702      | 118 - 787      | 671 - 784         |                    |                |               |
| 67 - 7A2       | 22 - 702      |                |                   | CASEMENT           | 105 - 4B1      | 14 - 4A1      |
|                |               | 119 - 787      | 672 - 785         | WINDOW HINGES      | 109 - 4B1      | 15 - 4A1      |
| 68 - 7A2       | 23 - 7C2      | 120 - 787      | 673 - 7B5         | 12 - 4A4           | 110 - 4B1      | 16 - 4A1      |
| 71 - 7A1       | 25 - 7C2      | 122 - 786      | 674 - 785         | Contrast Constants | 111 - 4B1      | 17 - 4A2      |
| 73 - 7A3       | 26 - 7C2      | 129 - 7C4      | 675 · 785         | CWL (IVORY)        | 112 - 4B3      | 18 - 4A2      |
| 74 - 7A3       | 27 - 7C2      | 130 - 7C4      | 676 - 7B5         | CASEMENT           | 113 - 4B4      | 19 - 4A3      |
| 75 - 7A3       | 28 - 7C2      | 131 · 7C4      | 677 - 785         | WINDOW HANDLES     | 114 - 4B6      | 22 - 4A3      |
| 77 - 7A3       | 29 - 7C2      | 133 - 7C4      | 678 - 785         | 1 - 4B2            | 115 - 4B2      | 24 - 4A3      |
| 78 - 7A3       | 30 - 7C3      | 303 - 7C2      | 679 - 7B5         | 2 - 4B2            | 116 · 4B2      | 26 - 4A3      |
| 81 - 7A3       | 31 - 7C2      | 304 - 7C2      | 680 - 7B5         | 3 - 482            | 117 · 4B4      | 27 - 4A3, 8A2 |
| 88 - 7A4       | 35 - 7C2      | 450 - 7B6      | 682 - 7B1         | 4 - 4B2            | 118 · 4B5      | 29 - 4A3      |
| 97 - 7A3       | 36 - 7C3      | 496 - 7B6      | 700 - 7B6         | 15 - 484           | 119 - 4C1      | 30 - 4A3      |
| 98 - 7A3       | 37 - 7C3      | 516 - 9B6      | 702 - 7B2, 7B6    | 16 - 4B2           |                | 50 - 4A5      |
| 99 - 7A3       | 38 - 7C3      | 517 - 9B6      | 703 - 7B2, 7B6    |                    | 120 - 482      | CHIT INICOM   |
| 100 - 7A3      | 39 - 7C3      |                |                   | 18 - 4B4           | 121 · 485      | CWT (IVORY)   |
|                |               | 518 - 7B1      | 704 - 7B2, 7B6    | 19 - 4B4           | 122 - 483      | CASEMENT      |
| 101 - 7A3      | 41 - 702      | 519 - 9B6      | 706 - 7B6         | 22 · 4B5           | 200 - 4B4      | WINDOW TRACK  |
| 102 - 7A3      | 42 - 703      | 604 - 7B2, 7B3 | 709 - 7B2, 7B6    | 23 · 4B3           | 201 - 486      | 1 - 4A4       |
| 104 - 7A4      | 43 - 787, 7C2 | 605 - 7B2, 7B3 | 711 - 7B6         | 24 · 4B5           | 202 - 486      | 2 - 4A2, 4A4  |
| 105 - 7A4      | 44 - 7B7, 7C2 | 607 · 7B2, 7B3 | 712 - 7B6         | 25 - 4B5           | 204 - 486      | 5 - 4A2, 4A4  |
| 106 - 7A4      | 51 · 7C3      | 611 - 7B1      | 714 - 7B2, 7B6    | 26 - 4B3           | 205 - 4B2      | 6 - 4A4       |
| 107 - 7A4      | 53 - 787      | 612 - 7B3      | 715 - 7B6         | 27 - 4B5           | 206 - 483      | 7 - 4A4       |
| 110 - 7A1      | 65 · 7C4      | 613 · 7B4      | 716 - 7B1         | 29 · 4B5           | 207 - 4B2      | 8 - 4A4       |
| 111 - 7A3      | 66 · 7C4      | 614 - 7B3      | 717 - 7B1         | 30 - 4B5           | 208 - 4B4      |               |
| 112 · 7A4      | 67 · 7C4      | 616 - 7B3      | 718 - 7B1, 7B2    | 31 - 4B5           | 210 - 4C1      | DSG (PINK)    |
| 113 - 7A4      | 69 · 7C4      | 617 - 783      | 800 - 7B6         | 32 · 4B5           | 211 - 401      | DRAWER SLIDES |
| 118 - 7A2, 7A4 | 72 - 7C2      | 618 - 7B5      | 803 - 7C2         | 33 - 4B5           |                |               |
| 119 - 7A4      | 73 - 702      | 620 - 783      | 804 - 7C2         |                    | 212 - 4B2      | & GUIDES      |
| 120 - 7A4      | 74 - 702      |                |                   | 34 - 4B5           | 213 - 4B2      | 2 - 961       |
|                |               | 621 - 784      | 805 - 782         | 35 · 4B5           | 217 - 4C1      | 9 - 9G2       |
| 122 - 7A4, 7A5 | 75 - 7C3      | 622 - 784      | CDM               | 36 - 4B5           | 218 - 4B6      | 11 - 9G2      |
| 123 - 7A3      | 76 - 787      | 623 - 7B3      | CDM (SALMON)      | 37 - 485           | 219 - 4B6      | 12 - 9G2      |
| 125 - 7A4      | 77 - 7C3      | 624 - 783      | CLOSET DOOR       | 38 · 4B5           | 220 - 4B6      | 13 - 9G2      |
| 126 - 7A4, 7A5 | 78 - 7B7      | 625 - 7B3      | MIRRORS           | 39 · 4B5           | 221 - 4B2      | 14 - 9G2      |
| 129 - 7A1, 7A3 | 80 - 7C3      | 626 - 7B3      | 1 - 7E4           | 40 - 4B5           | 222 · 4B6      | 15 - 9G2      |
| 130 - 7A1, 7A3 | 81 - 7C3      | 627 - 7B3      | 2 - 7E4           | 41 · 4B2           | 223 - 4B4      | 16 · 9G1      |
| 131 - 7A4      | 83 - 7C3      | 628 - 7B2, 7B3 | 3 - 7E4           | 42 · 4B2           | 224 - 4B3      | 17 - 9G1      |
| 132 - 7A4      | 84 - 7C3      | 629 - 7B2, 7B3 | 5 - 7E4           | 44 - 4B4           | 225 - 4B3      | 18 - 9G1      |
| 133 - 7A4      | 86 - 7C3      | 630 - 7B2, 7B3 | STOCK STOCK       | 46 - 484           | 226 - 4B3      | 19 - 9G1      |
| 134 - 7A4      | 88 - 7C3      | 631 - 7B5      | CFAS (PINK)       | 47 - 484           | 227 - 4B6      | 21 - 9G2      |
| 135 - 7A4      | 89 - 7C3      | 632 - 7B4      | VARIETY PAK       |                    | 228 - 486      |               |
| 136 - 7A4      | 90 - 7C3      | 633 - 7B2, 7B3 |                   | 48 - 484           |                | 23 - 9G1      |
| 176 - 7A1      | 91 - 7C3      |                | FASTENERS         | 49 - 486           | 229 - 486      | 24 - 9G1      |
|                |               | 634 - 7B2, 7B3 | 530 - 9B1         | 51 - 4B3           | 230 - 486      | 25 - 9G1      |
| 185 - 7A5      | 94 - 7C3      | 635 - 7B4      | 531 - 5C9, 9B1    | 52 · 4B6           | 248 - 4B6      | 26 - 9G2      |
| 186 - 7A5      | 96 - 7C3      | 636 - 7B4      | 532 - 981         | 53 - 4B3           | 254 - 486      | 27 - 9G2      |
| 190 · 7A5      | 97 - 7C3      | 637 - 7B4      | 533 - 9B1         | 54 - 4B2           | 500 - 4B5      | 28 - 9G2      |
| 90CC- 7A5      | 98 - 787      | 638 - 784      | 534 - 9B1         | 55 - 4B2           | 501 - 4B6      | 32 - 9G1      |
| 301 - 7A1      | 99 - 7B7      | 639 - 7B4      | 535 - 981         | 56 - 4B4           |                | 37 - 9G2      |
| 401 - 7A1      | 100 - 7B7     | 640 - 7B4      | 536 - 9B1         | 57 - 4B3           | CWO (IVORY)    | 38 - 9G2      |
|                | 102 - 7B7     | 641 - 7B5      | 537 - 9B1         | 60 - 4B4           | CASEMENT       | 39 - 9G2      |
| CDF (SALMON)   | 103 - 7B7     | 643 - 783      | CONTRACTOR OF THE | 61 · 4B4           | WINDOW         | 40 - 9G1      |
| CLOSET DOOR    | 104 - 7B7     | 645 - 785      | CHM (PINK)        | 65 - 4B1           | OPERATORS      | 41 - 9G1      |
| BI-FOLD        | 105 - 7B7     | 646 - 7B3      | CHEMICALS         | 66 - 4B1           | 1 - 4A1        | 200 - 9G4     |
| 3 - 703        | 106 - 7B7     | 648 - 785      | 10 - 9D1          | 67 - 4B1           |                |               |
| a              | 100 101       | 010-100        | 10-301            | 07 - 401           | 2 - 4A1        | 201 - 9G4     |