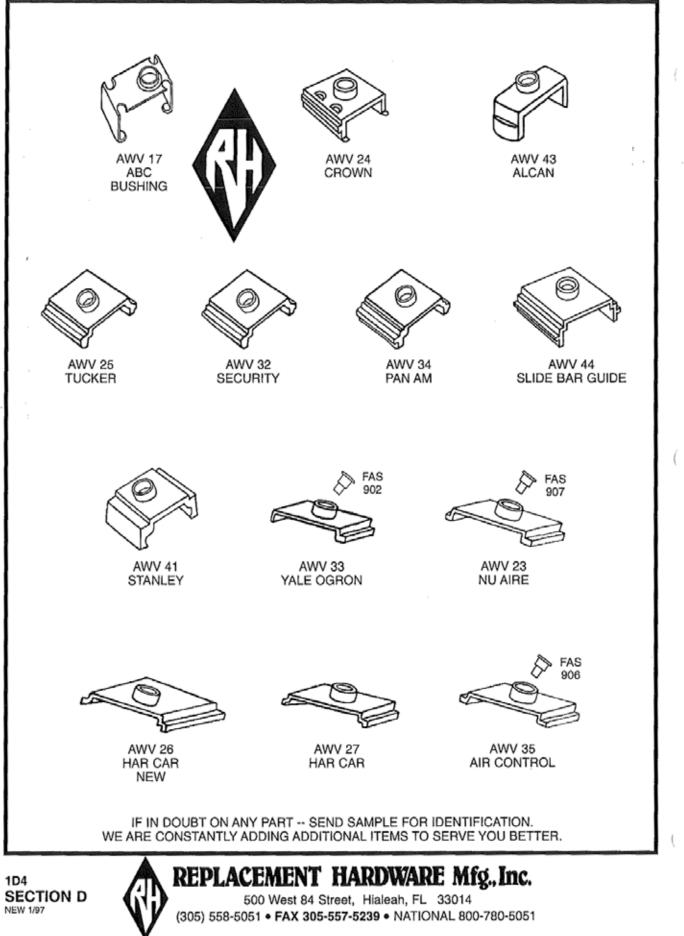

| INDEX                                         |                                        |                                              |                                           |                                           |                                                 |                                            |  |  |
|-----------------------------------------------|----------------------------------------|----------------------------------------------|-------------------------------------------|-------------------------------------------|-------------------------------------------------|--------------------------------------------|--|--|
| PART - PAGE                                   | PART - PAGE                            | PART - PAGE                                  | PART - PAGE                               | PART - PAGE                               | PART - PAGE                                     | PART - PAGE                                |  |  |
| ASH (PINK)<br>AWNING WINDOW<br>STORM SHUTTERS | AVH (WHITE)<br>AWNING WINDOW<br>HINGES | AWH (WHITE)<br>AWNING WINDOW<br>HARNESS ASMB | AWO (WHITE)<br>AWNING WINDOW<br>OPERATORS | AWO (WHITE)<br>AWNING WINDOW<br>OPERATORS | AWT (WHITE)<br>AWNING WINDOW<br>TORQUE BAR ARMS | AWV (WHITE)<br>AWNING WINDOW<br>VENT PARTS |  |  |
| 1 - 901                                       | 36 - 1C1                               | 1 - 1C4                                      | 53 - 1A14                                 | 120 - 1A22                                | 50 - 1F1                                        | 67 - 1D2                                   |  |  |
| 2 - 901                                       | 37 · 1C1                               | 2 - 104                                      | 54 - 1A16                                 | 121 - 1A23                                | 51 - 1F1                                        | 68 - 1D2                                   |  |  |
| 3 - 9C1                                       | 39 · 1C1                               | 3 - 104                                      | 55 - 1A11                                 | 122 - 1A14                                | 52 - 1F2                                        | 69 - 1D2                                   |  |  |
| 4 - 9C1                                       | 40 - 1C2                               | 4 - 1C4                                      | 56 - 1A16                                 | 123 - 1A14                                | 54 - 1F3                                        | 70 - 1D2                                   |  |  |
| 6 · 9C2                                       | 41 · 1C3                               | 5 - 1C4                                      | 57 - 1A16                                 | 124 - 1A18                                | 56 - 1F3                                        | 72 - 1D2                                   |  |  |
| 8 - 9C1                                       | 42 - 1C1                               | 6 - 1C4                                      | 58 - 1A17                                 | 125 - 1A13                                | 62 - 1F3                                        | 73 - 1D1                                   |  |  |
| 9 - 9C1                                       | 43 - 1C1                               | 7 - 104                                      | 59 - 1A10                                 | 127 - 1A18                                | 64 - 1F3                                        | 75 - 1D2                                   |  |  |
| 10 · 9C2                                      | 44 - 1C1                               | 8 - 1C4                                      | 60 - 1A10                                 | 128 - 1A7                                 |                                                 | 78 - 1D2                                   |  |  |
| 11 - 9C1                                      | 45 - 1C2                               | 9 - 104                                      | 62 · 1A16                                 | 129 - 1A7                                 | AWV (WHITE)                                     | 81 - 1D2                                   |  |  |
| 12 · 9C2                                      | 46 · 1C2                               |                                              | 63 - 1A16                                 | 130 - 1A18                                | AWNING WINDOW                                   | 82 - 1D5                                   |  |  |
| 13 - 902                                      | 50 - 1C3                               | AWO (WHITE)                                  | 64 - 1A16                                 | 131 - 1A22                                | VENT PARTS                                      | 83 - 1D5                                   |  |  |
| 14 · 9C2                                      | 51 · 1C3                               | AWNING WINDOW                                | 65 - 1A17                                 | 132 - 1418                                | 1 - 1C2, 1D5                                    | 86 - 1D5                                   |  |  |
| ATD muster                                    | 55 · 1C3                               | OPERATORS                                    | 66 - 1A17                                 | 133 - 1A22                                | 2 - 1D1                                         | 91 - 1D3                                   |  |  |
| ATB (WHITE)                                   | 56 - 1C3                               | 1 - 1A12                                     | 67 - 1A16                                 | 137 - 1A18                                | 3 - 1D5<br>4 - 1D5                              | 92 - 1D3<br>93 - 1D5                       |  |  |
| AWNING WINDOW                                 | 58 - 1C2                               | 2 · 1A11                                     | 68 - 1A11                                 | 139 - 1A22<br>140 - 1A10                  | 5 - 1D5                                         | 96 - 1D5                                   |  |  |
| TORQUE BAR                                    | 59 - 1C3                               | 3 - 1416                                     | 69 - 1A16                                 |                                           | 6 - 1D5                                         | 90 - 105                                   |  |  |
| ASSEMBLY<br>1 - 1A8                           | 60 - 1C3<br>61 - 1C3                   | 4 - 1A16<br>5 - 1A12                         | 70 - 1A14<br>71 - 1A17                    | 150 - 1A23<br>157 - 1A16                  | 7 - 1D3                                         | CDB (SALMON)                               |  |  |
| 3 - 1A8                                       | 62 - 1C3                               | 6 - 1A16                                     | 72 - 1A7                                  | 107 - 1410                                | 8 - 1D5                                         | CLOSET DOOR                                |  |  |
| 11 - 148                                      | 64 · 1C3                               | 7 · 1A11                                     | 73 - 1A7                                  | AWT (WHITE)                               | 9 - 1D1                                         | BY-PASS                                    |  |  |
| 16 - 1A8                                      | 65 - 1C3                               | 8 - 1A12                                     | 74 - 1A17                                 | AWNING WINDOW                             | 10 - 1D3                                        | 4 - 7A5                                    |  |  |
| 20 - 148                                      | 69 - 1C3                               | 9 - 1A12                                     | 75 - 1A14                                 | TORQUE BAR ARMS                           | 11 - 1D3                                        | 5 - 7A3                                    |  |  |
| 23 - 148                                      | 70 - 103                               | 10 - 1A11                                    | 75REP-1A14                                | 1 - 1F2                                   | 12 - 1D5                                        | 6 - 7A3                                    |  |  |
| 24 - 1A8                                      | 10-100                                 | 11 - 1A12                                    | 76 - 1A22                                 | 2 - 1F2                                   | 13 - 1D1                                        | 7 - 7A3                                    |  |  |
| 26 - 1A8                                      | AWB (WHITE)                            | 12 - 1A15                                    | 77 - 1A14                                 | 3 - 1F2                                   | 14 - 1D3                                        | 8 - 7A1                                    |  |  |
| 30 - 1A8                                      | AWNING WINDOW                          | 13 - 1A16                                    | 78 - 1A7                                  | 4 - 1F2                                   | 15 - 1D3                                        | 9 - 7A1                                    |  |  |
| 34 · 1AB                                      | TORQUE BAR                             | 14 - 1A15                                    | 79 - 1A10                                 | 5 - 1F2                                   | 16 - 1D1                                        | 10 - 7A1                                   |  |  |
| 35 - 1A8                                      | BEARINGS                               | 15 - 1A16                                    | 80 - 1A17                                 | 6 - 1F2                                   | 17 - 1D4                                        | 12 - 7A2                                   |  |  |
| 37 · 1A8                                      | 1 - 1E1                                | 16 - 1A12                                    | 81 - 1A17                                 | 7 - 1F2                                   | 20 - 1D2                                        | 13 - 7A2                                   |  |  |
| 39 - 1A8                                      | 2 - 1E1                                | 17 · 1A11                                    | 82 - 1A23                                 | 8 - 1F1                                   | 21 - 1D3                                        | 16 - 7A1                                   |  |  |
| 45 - 1A8                                      | 3 - 1E1                                | 18 - 1A16                                    | 83 - 1A10                                 | 10 - 1F1                                  | 22 - 1A8                                        | 17 - 7A3                                   |  |  |
| 46 - 1A8                                      | 4 - 1E1                                | 19 - 1A11                                    | 84 - 1A13                                 | 11 - 1F2                                  | 23 - 1D4                                        | 18 - 7A1                                   |  |  |
| 49 · 1A8                                      | 5 - 1E1                                | 20 - 1A16                                    | 85 - 1A10                                 | 12 - 1F2                                  | 24 - 1D4                                        | 19 - 7A1                                   |  |  |
| 60 - 1A8                                      | 6 - 1E1                                | 21 · 1A7                                     | 87 - 1A23                                 | 15 - 1F1                                  | 25 - 1D4                                        | 20 - 7A1                                   |  |  |
| 62 · 1A8                                      | 7 - 1E1                                | 22 - 1A13                                    | 88 - 1A18                                 | 16 - 1F1                                  | 26 - 1D4                                        | 21 · 7A1                                   |  |  |
| and they                                      | 8 · 1E1                                | 23 · 1A16                                    | 89 - 1A22                                 | 17 - 1F2                                  | 27 · 1D4                                        | 22 · 7A1                                   |  |  |
| AVH (WHITE)                                   | 9 - 1E1                                | 24 - 1A13                                    | 90 - 1A22                                 | 18 - 1F1                                  | 28 · 1D3                                        | 23 - 7A2                                   |  |  |
| AWNING WINDOW                                 | 10 - 1E1                               | 25 - 1A16                                    | 92 - 1A12                                 | 20 - 1F2                                  | 29 - 1D3                                        | 24 · 7A2                                   |  |  |
| HINGES                                        | 12 · 1E1                               | 27 · 1A19                                    | 93 - 1A13                                 | 21 - 1F2                                  | 30 - 105                                        | 25 - 7A2                                   |  |  |
| 3 - 1C1                                       | 13 · 1E1, 1E2                          | 28 - 1A19                                    | 94W - 1A23                                | 23 - 1F2                                  | 31 - 1D3                                        | 26 · 7A2                                   |  |  |
| 6 - 1C1                                       | 14 - 1E1                               | 29 - 1A19                                    | 95 - 1A10                                 | 24 - 1F1                                  | 32 - 104                                        | 27 · 7A2                                   |  |  |
| 8 · 1C1                                       | 15 · 1E1                               | 30 - 1A19                                    | 96 - 1A23                                 | 25 - 1F2                                  | 33 · 1D4                                        | 28 · 7A2                                   |  |  |
| 9 - 1C3                                       | 16 · 1E1                               | 31 - 1A19                                    | 97 - 1A12,                                | 26 - 1F2                                  | 34 · 1D4                                        | 29 · 7A1                                   |  |  |
| 10 - 101                                      | 17 · 1E1                               | 32 - 1A7                                     | 1A13                                      | 27 - 1F3                                  | 35 · 1C4, 1D4                                   | 30 · 7A2                                   |  |  |
| 11 - 101                                      | 18 · 1E1                               | 33 - 1A12                                    | 98 - 1A22                                 | 29 - 1F2                                  | 36 - 103                                        | 33 - 7A2                                   |  |  |
| 12 - 1A19, 1C1                                | 19 · 1E1                               | 34 - 1415                                    | 99 - 1A11                                 | 30 - 1F2                                  | 40 · 1D5                                        | 34 · 7A3                                   |  |  |
| 13 - 1A19, 1C1                                | 20 · 1E1                               | 36 - 1A19                                    | 103 - 1A23                                | 31 - 1F2                                  | 41 - 1D4<br>42 - 1D1                            | 36 - 7A1<br>38 - 7A2                       |  |  |
| 14 - 101                                      | 21 - 1E1                               | 37 - 1A15                                    | 104 - 1A13                                | 32 - 1F2<br>33 - 1F2                      | 43 - 104                                        | 39 - 7A1                                   |  |  |
| 15 - 101                                      | 22 · 1E1                               | 38 - 1A17                                    | 105 - 1A13                                | 34 - 1F2                                  | 44 - 104                                        | 40 - 7A4                                   |  |  |
| 17 - 101                                      | 27 - 1E1                               | 39 - 1A10                                    | 106 - 1A14                                | 36 - 1F1                                  | 45 · 1D2                                        | 41 - 7A1                                   |  |  |
| 18 - 1C2<br>19 - 1C2                          | 28 · 1E1<br>29 · 1E1 1E2               | 40 - 1A15<br>41 - 1A10                       | 107 - 1A18<br>108 - 1A16                  | 37 - 1F2                                  | 48 · 1D1                                        | 42 - 7A4                                   |  |  |
| 20 - 103                                      | 29 - 1E1, 1E2<br>20 - 1E2              | 41 - 1A10<br>42 - 1A12                       | 109 - 1A12                                | 38 - 1F2                                  | 49 - 1D1                                        | 43 - 7A4                                   |  |  |
| 23 - 103                                      | 30 - 1E2<br>31 - 1E1                   | 43 - 1A12                                    | 110 - 1A7                                 | 39 - 1F2                                  | 51 - 1D1                                        | 44 - 7A2                                   |  |  |
| 24 - 102                                      | 33 - 1E1                               | 44 - 1A15                                    | 111 - 1A8                                 | 40 - 1F1                                  | 53 - 1D1                                        | 45 - 7A2                                   |  |  |
| 25 - 102                                      | 34 - 1E1                               | 45 - 1A15                                    | 112 - 1A13                                | 41 - 1F1                                  | 54 - 1D1                                        | 46 - 7A2                                   |  |  |
| 26 - 101                                      | 35 - 1E1                               | 46 - 1A13                                    | 113 - 1A15                                | 41 - 1F1                                  | 56 - 1D1                                        | 47 - 7A2                                   |  |  |
| 27 - 102                                      | 36 - 1E1                               | 48 - 1415                                    | 114 - 1A23                                | 43 - 1F1                                  | 58 - 1D3                                        | 48 - 7A2                                   |  |  |
| 31 - 102                                      | 37 - 1E1                               | 49 - 1A11                                    | 114M - 1A22                               | 44 - 1F1                                  | 59 · 1D3                                        | 49 - 7A3                                   |  |  |
| 32 - 102                                      | 39 - 1E2                               | 50 - 1A14                                    | 115 - 1A22                                | 45 - 1F1                                  | 63 - 1D1                                        | 50 - 7A4                                   |  |  |
| 33 - 101                                      | 40 - 1E2                               | 50S - 1A14                                   | 116 - 1A18                                | 46 - 1F1                                  | 64 - 1D1                                        | 51 - 7A4                                   |  |  |
| 34 - 102                                      | 41 - 1E2                               | 51 - 1A17                                    | 117 - 1A13                                | 47 - 1F1                                  | 65 - 1D2                                        | 52 - 7A4                                   |  |  |
|                                               | 1 1 1 1 1 1 1 1 1 1 1 1 1 1 1 1 1 1 1  |                                              |                                           |                                           | N.N. 1 10 10                                    |                                            |  |  |