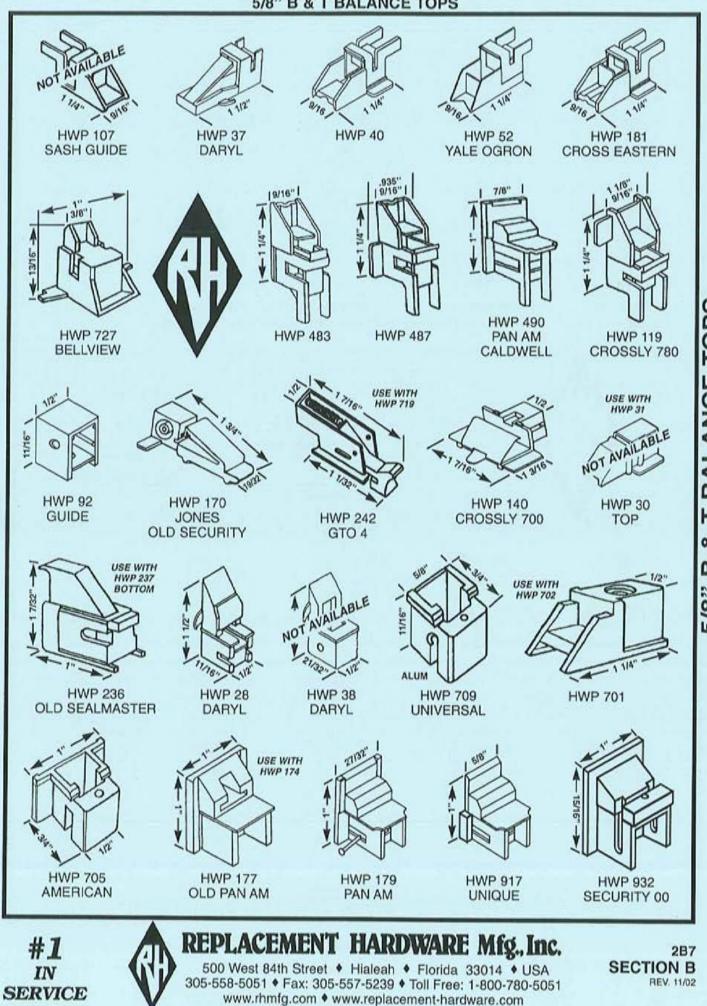

5051 • Fax: 305-557-5239 • Toll Free: 1-800-780-5051 www.rhmfg.com • www.replacement-hardware.com

2A11 SECTION A REV. 11/02

HUNG WINDOW GUIDES



HUNG WINDOW GUIDES









V.E. ANDERSON WINDOW





HUNG WINDOW PARTS

### 3/8" HUNG WINDOW B&T BALANCES & PARTS



& PARTS 3/8" HUNG WINDOW B&T BALANCES



HUNG WINDOW BALANCES & PARTS





So B 5/8" FOR ETS S END CEMENT A REPI



#1 IN SERVICE

**HWP 863** 

CAPITAL

**HWP 308** 

500 West 84th Street ♦ Hialeah ♦ Florida 33014 ♦ USA 305-558-5051 ♦ Fax: 305-557-5239 ♦ Toll Free: 1-800-780-5051 www.rhmfg.com ♦ www.replacement-hardware.com

**HWP 241** 

CAPITAL

**REPLACEMENT HARDWARE Mfg., Inc.** 

**HWP 318** 

ACORN

5/8" B & T BALANCE PARTS

**HWP 233** 

**GENERAL BRONZE** 

**2B6** 

REV. 11/02

**SECTION 6** 

5/8" B & T BALANCE TOPS



TOPS BALANCE -80 B 5/8"



**BALANCE BOTTOMS** F 00 8 5/8"

**2B8** SECTION B REV. 11/02

305-558-5051 + Fax: 305-557-5239 + Toll Free: 1-800-780-5051 www.rhmfg.com • www.replacement-hardware.com

IN SERVICE

### 5/8" B & T BALANCE BOTTOMS







REV. 1/99







SASH CAMS



### **TILT-IN BALANCES & HARDWARE**



TILT-IN BALANCES & HARDWAR

SERVICE



TILT-IN ACCESSORIES

TILT-IN ACCESSORIES



TILT-IN ACCESSORIES

WINDOW BALANCES

## VINYL JAMBLINERS FOR WOOD WINDOWS

### REPAIR YOUR OLD WOOD WINDOWS

JAMBLINERS ARE AVAILABLE IN SEVERAL CONFIGURATIONS TO FIT YOUR REQUIREMENTS

### CONTACT CUSTOMER SERVICE FOR MORE INFORMATION



HWP 833 FRICTION SHOE HWP 849 NEWELL FRICTION SHOE

W/BRACKET

USES PROVEN BLOCK & TACKLE BALANCE TILT SYSTEMS FOR EFFICIENT OPERATION

IF IN DOUBT ON ANY PART