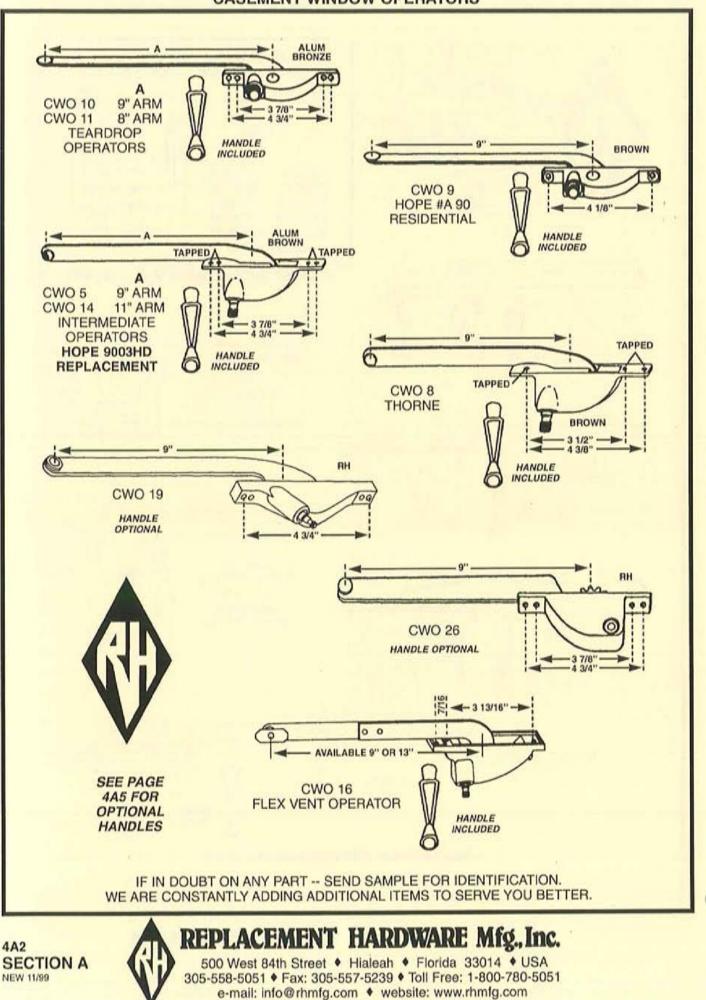

# INDEX

|                |               |                | INDEA             |                    |                |               |
|----------------|---------------|----------------|-------------------|--------------------|----------------|---------------|
| PART - PAGE    | PART - PAGE   | PART - PAGE    | PART - PAGE       | PART - PAGE        | PART - PAGE    | PART · PAGE   |
| CDB (SALMON)   | CDF (SALMON)  | CDF (SALMON)   | CDF (SALMON)      | CHM (PINK)         | CWL (IVORY)    | CWO (IVORY)   |
| CLOSET DOOR    | CLOSET DOOR   | CLOSET DOOR    | CLOSET DOOR       | CHEMICALS          | CASEMENT       | CASEMENT      |
| BY-PASS        | BI-FOLD       | BI-FOLD        | BI-FOLD           | 20 - 9D1           | WINDOW HANDLES | WINDOW        |
| 54 - 7A1       | 5 · 7C3       | 107 - 7B7      | 649 - 7B4         | 40 - 9D1           | 68 - 4B6       | OPERATORS     |
| 56 - 7A2       | 6 · 7C2       | 108 - 787      | 650 - 7B4         | 50 - 9D1           | 69 - 4B2       | 3 - 4A3       |
| 57 - 7A1, 7A5  | 7 · 787       | 109 · 7B7      | 651 · 7B5         | 57 - 9D1           | 90 - 4B3       | 4 - 4A3       |
| 58 - 7A1       | 9 - 702       | 110 - 7C4      | 652 - 7B5         | 61 - 9D1           | 91 - 484       | 5 - 4A1       |
| 59 - 7A2       | 10 · 7C3      | 111 - 787      | 653 - 7B5         |                    | 92 - 4B6       | 7 - 4A1       |
| 60 - 7A1       | 15 · 7C2      | 112 · 7B7      | 654 - 7B4         | CPDH (TAN)         | 93 - 4B4       | 8 - 4A2       |
| 61 - 7A5       | 16 · 7C2      | 113 · 7B7      | 655 - 7B5         | VARIETY PAK        | 94 - 4B4       | 9 - 4A2       |
| 62 - 7A3       | 17 · 7C2      | 114 - 7B7      | 656 - 7B4         | CAMS               | 95 - 4B6       | 10 - 4A1      |
| 63 - 7A2       | 18 - 7C4      | 115 · 7B7      | 657 - 7B4         | 501 - 5A11         | 96 - 4B4       | 11 - 4A1      |
| 64 - 7A2       | 19 - 7C3      | 116 - 7B7      | 660 - 7B4         | our with           | 101 - 4B1      | 12 - 4A1      |
| 65 - 7A2       | 20 · 7C2      | 117 - 787      | 670 - 784         | CWH (IVORY)        | 102 - 4B1      | 13 - 4A2      |
| 66 - 7A2       | 21 - 702      | 118 - 787      | 671 - 784         |                    |                |               |
| 67 - 7A2       | 22 - 702      |                |                   | CASEMENT           | 105 - 4B1      | 14 - 4A1      |
|                |               | 119 - 787      | 672 - 785         | WINDOW HINGES      | 109 - 4B1      | 15 - 4A1      |
| 68 - 7A2       | 23 - 7C2      | 120 - 787      | 673 - 7B5         | 12 - 4A4           | 110 - 4B1      | 16 - 4A1      |
| 71 - 7A1       | 25 - 7C2      | 122 - 786      | 674 - 785         | Contrast Constants | 111 - 4B1      | 17 - 4A2      |
| 73 - 7A3       | 26 - 7C2      | 129 - 7C4      | 675 · 785         | CWL (IVORY)        | 112 - 4B3      | 18 - 4A2      |
| 74 - 7A3       | 27 - 7C2      | 130 - 7C4      | 676 - 7B5         | CASEMENT           | 113 - 4B4      | 19 - 4A3      |
| 75 - 7A3       | 28 - 7C2      | 131 · 7C4      | 677 - 785         | WINDOW HANDLES     | 114 - 4B6      | 22 - 4A3      |
| 77 - 7A3       | 29 - 7C2      | 133 - 7C4      | 678 - 785         | 1 - 4B2            | 115 - 4B2      | 24 - 4A3      |
| 78 - 7A3       | 30 - 7C3      | 303 - 7C2      | 679 - 7B5         | 2 - 4B2            | 116 · 4B2      | 26 - 4A3      |
| 81 - 7A3       | 31 - 7C2      | 304 - 7C2      | 680 - 7B5         | 3 - 482            | 117 · 4B4      | 27 - 4A3, 8A2 |
| 88 - 7A4       | 35 - 7C2      | 450 - 7B6      | 682 - 7B1         | 4 - 4B2            | 118 · 4B5      | 29 - 4A3      |
| 97 - 7A3       | 36 - 7C3      | 496 - 7B6      | 700 - 7B6         | 15 - 484           | 119 - 4C1      | 30 - 4A3      |
| 98 - 7A3       | 37 - 7C3      | 516 - 9B6      | 702 - 7B2, 7B6    | 16 - 4B2           |                | 50 - 4A5      |
| 99 - 7A3       | 38 - 7C3      | 517 - 9B6      | 703 - 7B2, 7B6    |                    | 120 - 482      | CHIT INICOM   |
| 100 - 7A3      | 39 - 7C3      |                |                   | 18 - 4B4           | 121 · 485      | CWT (IVORY)   |
|                |               | 518 - 7B1      | 704 - 7B2, 7B6    | 19 - 4B4           | 122 - 483      | CASEMENT      |
| 101 - 7A3      | 41 - 702      | 519 - 9B6      | 706 - 7B6         | 22 · 4B5           | 200 - 4B4      | WINDOW TRACK  |
| 102 - 7A3      | 42 - 703      | 604 - 7B2, 7B3 | 709 - 7B2, 7B6    | 23 · 4B3           | 201 - 486      | 1 - 4A4       |
| 104 - 7A4      | 43 - 787, 7C2 | 605 - 7B2, 7B3 | 711 - 7B6         | 24 · 4B5           | 202 - 486      | 2 - 4A2, 4A4  |
| 105 - 7A4      | 44 - 7B7, 7C2 | 607 · 7B2, 7B3 | 712 - 7B6         | 25 - 4B5           | 204 - 486      | 5 - 4A2, 4A4  |
| 106 - 7A4      | 51 · 7C3      | 611 - 7B1      | 714 - 7B2, 7B6    | 26 - 4B3           | 205 - 4B2      | 6 - 4A4       |
| 107 - 7A4      | 53 - 787      | 612 - 7B3      | 715 - 7B6         | 27 - 4B5           | 206 - 483      | 7 - 4A4       |
| 110 - 7A1      | 65 · 7C4      | 613 · 7B4      | 716 - 7B1         | 29 · 4B5           | 207 - 4B2      | 8 - 4A4       |
| 111 - 7A3      | 66 · 7C4      | 614 - 7B3      | 717 - 7B1         | 30 - 4B5           | 208 - 4B4      |               |
| 112 · 7A4      | 67 · 7C4      | 616 - 7B3      | 718 - 7B1, 7B2    | 31 - 4B5           | 210 - 4C1      | DSG (PINK)    |
| 113 - 7A4      | 69 · 7C4      | 617 - 783      | 800 - 7B6         | 32 · 4B5           | 211 - 401      | DRAWER SLIDES |
| 118 - 7A2, 7A4 | 72 - 7C2      | 618 - 7B5      | 803 - 7C2         | 33 - 4B5           |                |               |
| 119 - 7A4      | 73 - 702      | 620 - 783      | 804 - 7C2         |                    | 212 - 4B2      | & GUIDES      |
| 120 - 7A4      | 74 - 702      |                |                   | 34 - 4B5           | 213 - 4B2      | 2 - 961       |
|                |               | 621 - 784      | 805 - 782         | 35 · 4B5           | 217 - 4C1      | 9 - 9G2       |
| 122 - 7A4, 7A5 | 75 - 7C3      | 622 - 784      | CDM               | 36 - 4B5           | 218 - 4B6      | 11 - 9G2      |
| 123 - 7A3      | 76 - 787      | 623 - 7B3      | CDM (SALMON)      | 37 - 485           | 219 - 4B6      | 12 - 9G2      |
| 125 - 7A4      | 77 - 7C3      | 624 - 783      | CLOSET DOOR       | 38 · 4B5           | 220 - 4B6      | 13 - 9G2      |
| 126 - 7A4, 7A5 | 78 - 7B7      | 625 - 7B3      | MIRRORS           | 39 · 4B5           | 221 - 4B2      | 14 - 9G2      |
| 129 - 7A1, 7A3 | 80 - 7C3      | 626 - 7B3      | 1 - 7E4           | 40 - 4B5           | 222 · 4B6      | 15 - 9G2      |
| 130 - 7A1, 7A3 | 81 - 7C3      | 627 - 7B3      | 2 - 7E4           | 41 · 4B2           | 223 - 4B4      | 16 · 9G1      |
| 131 - 7A4      | 83 - 7C3      | 628 - 7B2, 7B3 | 3 - 7E4           | 42 · 4B2           | 224 - 4B3      | 17 - 9G1      |
| 132 - 7A4      | 84 - 7C3      | 629 - 7B2, 7B3 | 5 - 7E4           | 44 - 4B4           | 225 - 4B3      | 18 - 9G1      |
| 133 - 7A4      | 86 - 7C3      | 630 - 7B2, 7B3 | STOCK STOCK       | 46 - 484           | 226 - 4B3      | 19 - 9G1      |
| 134 - 7A4      | 88 - 7C3      | 631 - 7B5      | CFAS (PINK)       | 47 - 484           | 227 - 4B6      | 21 - 9G2      |
| 135 - 7A4      | 89 - 7C3      | 632 - 7B4      | VARIETY PAK       |                    | 228 - 486      |               |
| 136 - 7A4      | 90 - 7C3      | 633 - 7B2, 7B3 |                   | 48 - 484           |                | 23 - 9G1      |
| 176 - 7A1      | 91 - 7C3      |                | FASTENERS         | 49 - 486           | 229 - 486      | 24 - 9G1      |
|                |               | 634 - 7B2, 7B3 | 530 - 9B1         | 51 - 4B3           | 230 - 486      | 25 - 9G1      |
| 185 - 7A5      | 94 - 7C3      | 635 - 7B4      | 531 - 5C9, 9B1    | 52 · 4B6           | 248 - 4B6      | 26 - 9G2      |
| 186 - 7A5      | 96 - 7C3      | 636 - 7B4      | 532 - 981         | 53 - 4B3           | 254 - 486      | 27 - 9G2      |
| 190 · 7A5      | 97 - 7C3      | 637 - 7B4      | 533 - 9B1         | 54 - 4B2           | 500 - 4B5      | 28 - 9G2      |
| 90CC- 7A5      | 98 - 787      | 638 - 784      | 534 - 9B1         | 55 - 4B2           | 501 - 4B6      | 32 - 9G1      |
| 301 - 7A1      | 99 - 7B7      | 639 - 7B4      | 535 - 981         | 56 - 4B4           |                | 37 - 9G2      |
| 401 - 7A1      | 100 - 7B7     | 640 - 7B4      | 536 - 9B1         | 57 - 4B3           | CWO (IVORY)    | 38 - 9G2      |
|                | 102 - 7B7     | 641 - 7B5      | 537 - 9B1         | 60 - 4B4           | CASEMENT       | 39 - 9G2      |
| CDF (SALMON)   | 103 - 7B7     | 643 - 783      | CONTRACTOR OF THE | 61 · 4B4           | WINDOW         | 40 - 9G1      |
| CLOSET DOOR    | 104 - 7B7     | 645 - 785      | CHM (PINK)        | 65 - 4B1           | OPERATORS      | 41 - 9G1      |
| BI-FOLD        | 105 - 7B7     | 646 - 7B3      | CHEMICALS         | 66 - 4B1           | 1 - 4A1        | 200 - 9G4     |
| 3 - 703        | 106 - 7B7     | 648 - 785      | 10 - 9D1          | 67 - 4B1           |                |               |
| a              | 100 101       | 010-100        | 10-301            | 07 - 401           | 2 - 4A1        | 201 - 9G4     |