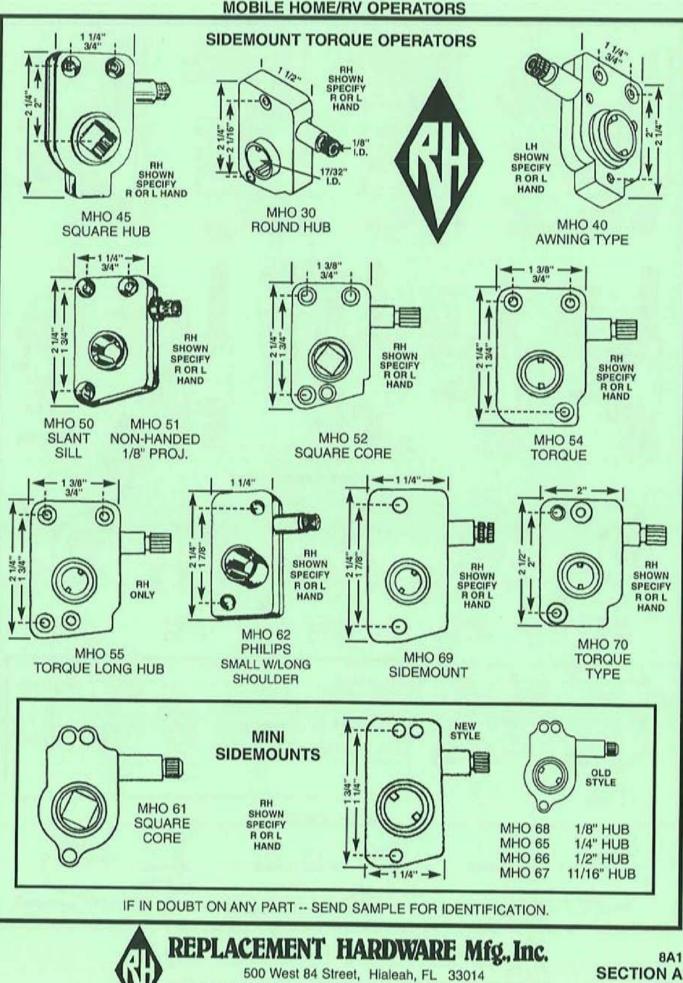

# **CLASSIFICATION INDEX**

| MAJOR CATEGORY<br>SUB-CATEGORY ALPHA                                                                                                                                                                                                                                                                            | SECTION<br>COLOR CODE                                                                                                            | SUB-SECTION                                      |
|-----------------------------------------------------------------------------------------------------------------------------------------------------------------------------------------------------------------------------------------------------------------------------------------------------------------|----------------------------------------------------------------------------------------------------------------------------------|--------------------------------------------------|
| DOORS<br>PATIO DOOR<br>* Bumpers (PDB)<br>* Guides (PDG)<br>* Keepers (PDK)<br>* Locks & Handles (PDH)<br>* Rollers & Wheels (PDR)<br>* Security (PDS)<br>* Track (PDT)                                                                                                                                         | 5 - TAN                                                                                                                          | E<br>B<br>E<br>A<br>C<br>SEE PINK SECTION A<br>D |
| TUB/SHOWER ENCLOSURE                                                                                                                                                                                                                                                                                            | 7 - SALMON                                                                                                                       | E<br>E<br>E                                      |
| MOBILE HOME/RV PARTS<br>+ Handles (MOE, MOH)<br>+ Hinges (MHH)<br>Operators (MHO)<br>+ Torque Bar Bearings (MHT)<br>GARAGE DOOR                                                                                                                                                                                 | 8 - GREEN                                                                                                                        | B<br>C<br>A<br>C                                 |
| <ul> <li>♦ Hardware (GDH)</li> <li>♦ Locks (GDL)</li> </ul>                                                                                                                                                                                                                                                     |                                                                                                                                  |                                                  |
| SCREENS<br>STORM/SCREEN DOOR (SDH)<br>PATIO DOOR SCREEN<br>* Handles & Latches (PSL)<br>* Rollers & Wheels (PSR)                                                                                                                                                                                                | 6 - YELLOW<br>6 - YELLOW                                                                                                         | A<br>B<br>B<br>C                                 |
| WINDOW                                                                                                                                                                                                                                                                                                          | 6 - YELLOW                                                                                                                       | D<br>D<br>E<br>E                                 |
| MISCELLANEOUS<br>DOOR STOP BRACKETS (MDH)<br>DRAWER SLIDES & GUIDES (DSG)<br>FASTENERS (FAS, FAT)<br>GLAZING BEAD (WGB)<br>SECURITY (PDS)<br>STORM SHUTTER (ASH)<br>THRESHOLDS (WDW)<br>WOOLPILE/WEATHERSTRIP (WDV)<br>PAINT, LUBRICANTS (CHM)<br>COMMERCIAL ENTRANCE (CEC, CE<br>TOILET PARTITION HARDWARE (TF | 9 - PINK<br>9 - PINK | I G B H A C E E D F                              |