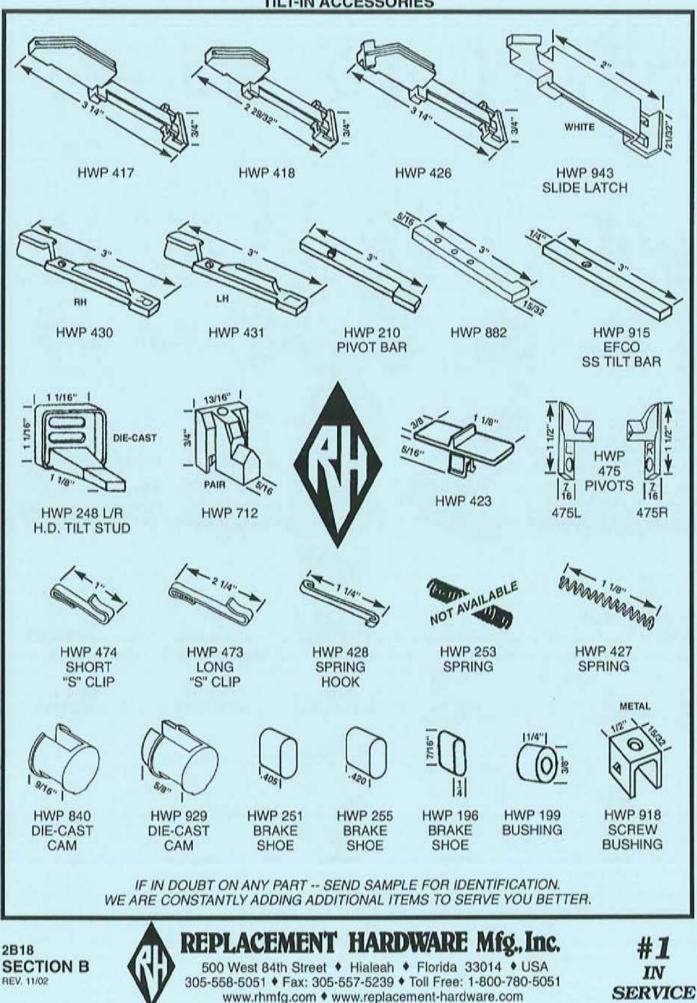

REPLACEMENT HARDWARE Mfg., Inc.

500 West 84 Street, Hialeah, FL 33014 (305) 558-5051 • FAX 305-557-5239 • NATIONAL 800-780-5051

PAGE 5 REV. 9/98

|                                |                           |                        | INDEX                           |                             |                      |                            |
|--------------------------------|---------------------------|------------------------|---------------------------------|-----------------------------|----------------------|----------------------------|
| PART - PAGE                    | PART - PAGE               | PART · PAGE            | PART - PAGE                     | PART - PAGE                 | PART - PAGE          | PART - PAGE                |
| DSG (PINK)                     | FAS (PINK)                | FAS (PINK)             | FAS (PINK)                      | FAT (PINK)                  | HWB (BLUE)           | HWL (BLUE)                 |
| DRAWER SLIDES &                | FASTENERS                 | FASTENERS              | FASTENERS                       | FASTENERS                   | HUNG WINDOW          | HUNG WINDOW                |
| GUIDES                         | 89 - 9B6                  | 852 - 6C1, 7E1         | 984 - 9B2                       | 602 - 9B5                   | BALANCES             | LATCHES                    |
| 202 - 9G4                      | 90 - 5C9, 9B1,            | 861 - 9B1              | 985 - 5C9, 9B2                  | 603 - 9B5                   | LO - 282             | 75 - 206                   |
| 203 - 9G4<br>204 - 9G3         | 982<br>91 - 3A8, 5C9,     | 870 - 985<br>871 - 987 | 986 - 988                       | 604 - 985                   | M - 2A3              | 77 - 203                   |
| 205 - 9G3                      | 981, 987                  | 874 - 987              | 987 - 982<br>988 - 981, 983     | 605 - 985<br>606 - 985      | MC - 2A3<br>MD - 2A3 | 78 - 2C3<br>79 - 2C2       |
| 301 - 9G3                      | 91SS- 5C9                 | 877 - 9B8              | 989 - 982                       | 608 - 985                   | ME - 2A3             | 80 - 2C2, 3A1              |
| 302 · 9G3                      | 92 · 5C9, 9B1,            | 901 - 2B3, 2B5,        | 990 - 9B2                       | 610 - 9B5                   | MJ - 2A3             | 81 - 2C2                   |
| 400 - 9G4                      | 987                       | 9B2                    | 992 - 983                       | 611 - 9B5                   | MK - 2A3             | 82 · 2C2                   |
| 600 - 9G2                      | 95 - 5C9, 9B1,            | 902 - 1D4, 9B2         | 993 - 1C1, 1C2                  | 613 - 9B5                   | N - 2A2              | 83 · 2C3                   |
| 601 · 9G2                      | 982                       | 904 - 9B2              | 994 - 9B2                       | 614 - 9B5                   | NC - 2A2             | 84 - 2C2                   |
| 800 - 9G3                      | 96 - 3A8, 5C9,            | 906 - 1C2, 1C4,        | 995 - 2B5, 9B2                  | 811 - 9B6                   | O - 2A8              | 87 - 2C4                   |
|                                | 981, 987                  | 1D4, 9B2               | 996 - 2A4                       | 901 - 9B1, 9B2              | PT - 2B16            | 88 - 2C5, 3A1              |
| FAS (PINK)<br>FASTENERS        | 97 - 9B1, 9B3<br>98 - 9B6 | 907 - 1C4, 1D4,<br>9B2 | 997 - 982<br>998 - 981, 982     | 902 - 9B2                   | R - 2A5              | 89 - 201, 205              |
| 1 - 988, 9C1                   | 99 - 9B3                  | 913 - 9B2              | 999 - 9B1, 9B2                  | 904 - 9B2<br>905 - 9B2      | T - 2B2<br>TD - 2B16 | 92 - 2C1<br>94 - 2C4       |
| 2 - 9B8, 9C1                   | 102 - 985                 | 915 - 9B3              | 555 - 551, 552                  | 906 - 9B2                   | U - 282              | 95 - 205                   |
| 3 - 988, 902                   | 106 - 5A11                | 917 - 9B3              | FAT (PINK)                      | 907 - 9B2                   | V - 2A8              | 100 - 204                  |
| 4 - 9B4, 9C1                   | 107 - 5A11                | 918 - 285              | FASTENERS                       | 908 - 9B1, 9B2              | W - 282              | 101 - 2C4                  |
| 9 - 9B2                        | 107L - 5A11               | 924 - 982              | 3 - 9B7                         | 909 - 9B2                   | WM - 2B19            | 104 - 2C5                  |
| 10 - 9B1, 9B3                  | 107S - 5A11               | 929 - 2A3, 9B2         | 6 - 9B5                         | 911 · 9B2                   |                      | 107 - 2C4                  |
| 11 - 1A19, 9B1                 | 116 - 9B8                 | 930 - 2B2, 9B2         | 7 - 9B1, 9B3                    | 912 - 9B1, 9B2              | HWL (BLUE)           | 108 - 2C5                  |
| 9B3                            | 143 - 9B8                 | 931 - 1G3              | 9 - 9B1, 9B6                    | 913 - 9B3                   | HUNG WINDOW          | 109L - 2C4, 3A1            |
| 12 - 9B1, 9B6                  | 150 - 2A8                 | 932 - 9B2              | 10 - 9B6                        | 914 - 9B1, 9B3              | LATCHES              | 1095 - 2C4                 |
| 13 - 9B1, 9B6                  | 157 - 2A8                 | 933 - 1D5, 9B2         | 11 - 9B1, 9B6                   | 915 - 9B3                   | 1 - 202              | 110 - 205                  |
| 14 - 9B1, 9B3                  | 174 - 9B8                 | 934 - 1C1, 9B2         | 15 - 3A8                        | 916 · 982                   | 2 - 202              | 111 · 2C4                  |
| 15 - 9B1, 9B3<br>20 - 5C9, 9B7 | 176 · 9B8<br>190 · 9B8    | 936 - 983              | 16 - 985                        | 917 · 983                   | 3 - 2C2<br>4 - 2C2   | 112 - 205                  |
| 22 - 1A19, 9B3                 | 195 - 9B8                 | 937 - 983<br>940 - 985 | 18 - 986<br>20 - 986            | 918 - 285, 982<br>919 - 982 | 5 - 202              | 113 - 2C4<br>114 - 2C4     |
| 25 - 9B1, 9B3                  | 239 - 9B8                 | 941 - 982              | 21 - 5C9, 9B7                   | 920 - 983                   | 6 - 202              | 117 - 205                  |
| 26 - 9B1, 9B3                  | 242 - 985                 | 942 - 982              | 22 - 5C9, 9B7                   | 922 - 9B3                   | 8 - 2C3              | 118 - 2C4                  |
| 27 - 5A11, 9B1,                | 244 · 9B8                 | 944 - 982              | 23 - 5C9, 9B7                   | 925 - 9B2                   | 13 - 203             | 119 - 2C5                  |
| 9B7                            | 245 · 9B5                 | 947 - 982              | 24 - 5C9, 9B7                   | 926 - 9B1, 9B2              | 14 - 2C2, 3A1        | 121 - 2C4                  |
| 28 - 9B1, 9B6                  | 246 · 9B8                 | 948 - 982              | 25 - 5C9, 9B7                   |                             | 15 - 2C2             | 122 - 2C4                  |
| 29 - 986                       | 263 · 1A6                 | 949 - 982              | 35 - 988                        | HWB (BLUE)                  | 18 - 202             | 123 - 2C4                  |
| 30 - 9B3                       | 301 · 9B5                 | 950 - 982              | 36 - 3A8                        | HUNG WINDOW                 | 20 - 203             | 142 - 201                  |
| 31 - 983                       | 302 · 985                 | 952 - 982              | 37 - 3A8                        | BALANCES                    | 21 - 206             | 146 - 2C1                  |
| 39 - 983                       | 302SS-9B5                 | 953 - 982              | 38 - 3A8                        | A - 2A4                     | 23 - 204             | 150 - 2C1                  |
| 42 - 9B3<br>45 - 1A8           | 309 · 985<br>450 · 985    | 954 - 9B2              | 39 - 3A8                        | AB - 283<br>AF - 283        | 25 - 202             | 151 - 2C1                  |
| 49 - 988                       | 523 - 485                 | 955 - 982<br>956 - 987 | 43 - 9B1, 9B3<br>44 - 3A8, 5C9, | AS - 283                    | 27 - 2C3<br>30 - 2C6 | 152 - 2C1                  |
| 50 - 9B1, 9B3                  | 602 - 6D3                 | 957 - 9B1, 9B3         | 9B7                             | B - 2A2                     | 31 - 202             | HWP (BLUE)                 |
| 51 - 9B3                       | 611 - 988                 | 958 - 9B1, 9B3         | 45 - 986                        | BC - 2A2                    | 43 - 204             | HUNG WINDOW                |
| 52 - 9B1                       | 622 · 9B8                 | 959 - 982              | 48 - 987                        | C - 282                     | 44 - 203             | PARTS                      |
| 53 - 6D5                       | 624 - 988                 | 960 - 9B2              | 103 - 985                       | CAT - 2B1                   | 45 · 2C2             | 1 - 2A6                    |
| 58 - 9B3                       | 655 - 985                 | 961 - 9B1, 9B3         | 115 - 9B8                       | CB - 2A4                    | 46 - 203             | 2 - 2A6                    |
| 59 - 983                       | 659 · 987                 | 962 - 983              | 116 - 988                       | CC - 2A4                    | 52 - 2C1             | 6 - 2A6                    |
| 61 - 9B4                       | 701 - 987                 | 963 - 9B3              | 128 - 6D3                       | CFT - 281                   | 54 - 2C3             | 7 - 2A6                    |
| 62 - 981, 9B7                  | 702 - 987                 | 964 - 982              | 151 - 981                       | CJS - 2B1                   | 56 - 2C3             | 8 - 2A6                    |
| 65 - 987                       | 703 - 987                 | 966 - 9B2, 9B3         | 162 - 985                       | D- 283                      | 57 - 203             | 9 - 2A11,                  |
| 67 - 987                       | 704 - 987                 | 967 - 9B1, 9B3         | 163 - 987                       | DD - 2A16                   | 58 - 202             | 2A13                       |
| 68 - 9B1<br>69 - 5C9, 9B1,     | 705 - 987<br>706 - 987    | 968 - 9B1, 9B3         | 165 - 9B5                       | E - 283                     | 59 - 203             | 10 - 2A6, 2A7              |
| 982                            | 707 - 987                 | 969 - 982<br>971 - 982 | 168 - 5A11<br>171 - 5A11        | EE - 2A15<br>ET - 2A15      | 60 - 2C2<br>61 - 2C2 | 14 - 2A4<br>15 - 2A2, 2A3, |
| 73 - 9B6                       | 708 - 987                 | 972 - 982              | 180 - 5A11, 9B1                 | F - 2A5                     | 62 - 206             | 2A8                        |
| 74 - 3A8                       | 709 - 987                 | 973 - 9B1, 9B3         | 181 - 5A3, 5A11                 | FF - 2A15                   | 63 - 206             | 16 - 2A4, 2A11             |
| 76 - 9B3                       | 750 - 984                 | 974 - 9B2              | 182 - 5A11                      | FG - 2A15                   | 64 - 2C6             | 18 - 2A6                   |
| 77 - 9B3                       | 750NC-9B4                 | 975 - 9B2              | 301 - 988                       | FT - 2A15                   | 65 - 2C6             | 19 - 2A12                  |
| 82 - 9B3                       | 751 - 984                 | 976 - 9B3              | 302 - 988                       | G - 282                     | 66 - 2C6             | 20 - 2A6                   |
| 83 - 988                       | 752 - 984                 | 977 - 9B3              | 304 - 988                       | H - 283                     | 67 - 206             | 21 - 287                   |
| 84 - 9B2                       | 753 - 9B4                 | 978 - 983              | 305 - 988                       | 1 - 283                     | 68 - 2C3             | 22 - 2A11                  |
| 85 - 9B3                       | 802 - 6D3                 | 979 - 9B2              | 306 - 988                       | J - 2816                    | 71 - 2C3             | 23 - 287                   |
| 86 - 5C9, 9B2                  | 803 - 1D5                 | 980 - 982              | 307 - 988                       | K - 2A5                     | 72 - 202             | 24 - 2A6                   |
| 87 - 5C9, 9B2                  | 809 - 985                 | 981 - 983              | 403 - 985                       | KS - 245                    | 73 - 202             | 25 - 2A6, 2A7              |
| 88 - 5C9, 9B2                  | 836 - 6C5                 | 982 - 9B3              | 601 - 985                       | L - 2A4                     | 74 - 206             | 27 · 2A6                   |

**REPLACEMENT HARDWARE Mfg., Inc.** 

500 West 84 Street, Hialeah, FL 33014 (305) 558-5051 • FAX 305-557-5239 • NATIONAL 800-780-5051

| INDEX                          |                               |                          |                          |                          |                          |                         |  |  |
|--------------------------------|-------------------------------|--------------------------|--------------------------|--------------------------|--------------------------|-------------------------|--|--|
| PART - PAGE                    | PART - PAGE                   | PART - PAGE              | PART - PAGE              | PART - PAGE              | PART - PAGE              | PART - PAGE             |  |  |
| HWP (BLUE)                     | HWP (BLUE)                    | HWP (BLUE)               | HWP (BLUE)               | HWP (BLUE)               | HWP (BLUE)               | HWP (BLUE)              |  |  |
| HUNG WINDOW                    | HUNG WINDOW                   | HUNG WINDOW              | HUNG WINDOW              | HUNG WINDOW              | HUNG WINDOW              | HUNG WINDOW             |  |  |
| PARTS                          | PARTS                         | PARTS                    | PARTS                    | PARTS                    | PARTS                    | PARTS                   |  |  |
| 28 - 2B8                       | 99 - 2A12                     | 184M - 2B2               | 266 - 2A4, 2A10          | 347 - 2B11               | 435 - 2A8                | 508 - 2B4               |  |  |
| 29 - 2A11                      | 100 - 2A11                    | 185 - 2B2                | 267 - 2A13               | 348 - 2812               | 436 - 2B15               | 509 - 2B4               |  |  |
| 30 - 287                       | 101 - 2A12                    | 186 - 2B11               | 271 - 2B2                | 349 - 2A7                | 437 - 2B11               | 510 - 2B4               |  |  |
| 31 - 287                       | 102 - 2A5, 2A6                | 187 - 2B10               | 272 - 2A7                | 350 - 2A2, 2A7           | 439 - 2811               | 511 - 2A6               |  |  |
| 32 - 2A6                       | 103 - 2A2, 2A7                | 188 - 2B10               | 274 - 2A14               | 351 - 2815               | 440 - 2A11               | 512 - 2B4               |  |  |
| 33 - 2A12<br>34 - 2A12         | 104 - 2B7<br>105 - 2B7        | 190 - 2B10               | 276 · 282                | 358 - 2A9                | 442 - 2A4, 2A7           | 513 - 2B4               |  |  |
| 35 - 2A12                      | 106 - 2B7                     | 191 - 2B10<br>193 - 2A2  | 277 · 2B2<br>279 · 2A7   | 360 - 2A9                | 443 - 2A8                | 514 - 2B4               |  |  |
| 36 - 2A12                      | 107 - 2B7                     | 194 - 2A2, 2A15          | 280 - 2A13               | 361 - 2A9<br>362 - 2A9   | 444 - 2A13<br>445 - 2A12 | 515 - 2B2               |  |  |
| 37 - 287                       | 108 - 2B7                     | 195 - 2B17               | 282 - 2811               | 363 - 2A11               | 446 - 2B1                | 516 - 284<br>517 - 2A6  |  |  |
| 38 - 2B7                       | 109 - 2A6                     | 196 - 2B18               | 283 - 2A10               | 366 - 2811               | 447 - 281                | 518 - 285               |  |  |
| 39 - 2B7                       | 110 - 2A6                     | 197 · 2B17               | 286 - 2A8, 2C1           | 367 - 2A7                | 448 - 2A13               | 520 - 285               |  |  |
| 40 - 2B7                       | 111 - 2A6                     | 198 - 2B17               | 287 - 2812               | 368 - 2C1                | 449 - 2811, 2812         | 523 - 285               |  |  |
| 43 - 2A12                      | 112 - 2A10                    | 199 · 2B18               | 288 - 2812               | 369 - 2A10               | 450 - 2811, 2812         | 524 - 285               |  |  |
| 44 - 2A12                      | 114 - 2A6                     | 200 - 2B18               | 289 · 2B12               | 370 - 2A10               | 451 - 287                | 525 - 2B5               |  |  |
| 45 - 2A6                       | 115 - 2A12                    | 201 - 2B16               | 294 - 2B12               | 371 - 286                | 452 - 286                | 526 - 285               |  |  |
| 47 - 2A13, 2B11                | 116 - 2A11                    | 203 - 2B11               | 296 - 2A13               | 372 - 286                | 453 - 2B6                | 527 - 2B5               |  |  |
| 48 - 2B10                      | 117 - 2A11                    | 204 - 2B11               | 298 - 2A9                | 375 - 282                | 454 - 2A16               | 528 - 2A16              |  |  |
| 49 - 2A6                       | 119 - 288                     | 205 - 2A11               | 299 - 2A9                | 376 - 2B15               | 455 - 2812               | 529 - 2B5               |  |  |
| 50 - 2A6                       | 120 - 282                     | 206 - 2B2                | 300 - 2A9                | 377 - 2A7                | 456 - 2B12               | 532 - 285               |  |  |
| 51 - 283, 2810,                | 121 - 282                     | 207 - 2B2                | 301 - 2A9                | 378 - 2B15               | 457 - 2811               | 533 - 285               |  |  |
| 2816                           | 122 - 2810                    | 208 - 2B11               | 302 - 2A9                | 379 - 2B15               | 458 - 2B2, 2B14          | 534 - 285               |  |  |
| 52 - 287<br>54 - 2A12          | 125 - 2A11<br>126 - 2A5, 2A11 | 209 - 2B13               | 303 - 2A9                | 380 - 2815               | 459 - 2B15               | 546 - 283               |  |  |
| 55 - 2A12                      | 130 - 2B10                    | 210 - 2B18<br>211 - 2B17 | 304 - 2A9                | 381 - 2815               | 466 - 289                | 547 - 2B3               |  |  |
| 56 - 2B6                       | 135 - 2A7                     | 212 - 2B16               | 305 - 2A9<br>306 - 2A8   | 382 - 2A6, 2A7           | 467 - 289                | 560 - 2B4               |  |  |
| 57 - 2B6                       | 136 - 2810                    | 214 - 2B13               | 308 - 286                | 383 - 2A15               | 468 - 2A7                | 561 - 283               |  |  |
| 58 - 2B7                       | 137 - 2A12                    | 215 - 2A10               | 309 - 2A10               | 384 - 2B12<br>387 - 2B11 | 469 - 2814<br>470 - 2A12 | 562 - 285<br>700 - 2C1  |  |  |
| 59 · 2A6                       | 140 - 2B7                     | 216 - 2A10               | 310 - 2811               | 390 - 2A7                | 473 - 2B18               | 701 - 288               |  |  |
| 60 - 2A11                      | 141 - 2813                    | 217 - 2B10, 2B11         | 311 - 2815               | 392 - 2A4, 2A7           | 474 - 2B18               | 702 - 288               |  |  |
| 62 · 2A6                       | 142 - 2813                    | 220 - 2A12               | 312 - 2A7                | 393 - 2A7                | 475L - 2B18              | 703 - 2A10              |  |  |
| 63 - 2B8                       | 143 - 2813                    | 221 - 2A8, 2C1           | 313 · 2A4, 2A7           | 394 - 2A6, 2A7           | 475R - 2B18              | 704 - 2814              |  |  |
| 64 - 2A12                      | 144 - 287                     | 223 - 2A6, 2A7           | 314 - 282, 2812          | 396 - 2A7                | 476 - 2A14               | 705 - 2B8               |  |  |
| 65 - 2A12                      | 145 - 2B17                    | 224 - 2810               | 315 - 2A10               | 397 · 2A7                | 477 - 2B14               | 706 - 2B11, 2B13        |  |  |
| 66 - 2A12                      | 146 - 2B17                    | 225 - 2810               | 316 - 2B12               | 401 - 2A7                | 478 - 2B14               | 708 - 2B17              |  |  |
| 68 - 2A12                      | 147 - 2B13                    | 226 - 2813               | 317 - 2B6                | 403 - 2812               | 479 - 2814               | 709 - 2B8               |  |  |
| 69 - 2A12                      | 150 - 2817                    | 230 - 2A16               | 318 - 2B6                | 404 - 2817               | 480 - 2A12               | 711 - 2A12              |  |  |
| 71 - 2A12                      | 151 - 2B17                    | 231 - 2A16               | 319 - 2A8                | 405 - 2811               | 481 - 2814               | 712 - 2B18              |  |  |
| 74 - 2A11                      | 156 - 2B10                    | 232 - 2B2                | 321 - 2A10               | 406 · 2B6                | 482 - 289                | 713 - 2A11              |  |  |
| 75 - 2A5, 2A6                  | 159 · 2B10                    | 233 - 286                | 322 - 2B6                | 408 - 2B11               | 483 - 289                | 714 - 2A12              |  |  |
| 76 - 2A6                       | 161 - 2B15                    | 234 - 2A13               | 323 - 2A13               | 409 - 2B17               | 484 - 289                | 718 - 2B14              |  |  |
| 77 - 2A3, 2A6<br>78 - 2A6, 2B2 | 162 - 2B10<br>163 - 2B10      | 235 - 286                | 324 - 286                | 410 - 2A10               | 485 - 289                | 719 - 288               |  |  |
| 79 - 2A11                      | 165 - 2A11                    | 236 - 288<br>237 - 288   | 325 - 2B12<br>326 - 2B12 | 412 - 2A8                | 486 - 289                | 720 - 2A8, 2C1          |  |  |
| 80 - 2A11                      | 166 - 2A11                    | 241 - 286                | 327 - 2A3, 2A10          | 413 - 2B12               | 487 - 289                | 724 - 2B17              |  |  |
| 81 - 2A11                      | 167 - 2A11                    | 242 - 289                | 328 - 282                | 414 - 2B6<br>415 - 2A7   | 488 - 2B14, 2B2          | 725 - 2A7               |  |  |
| 82 - 2A11                      | 168 - 2A6, 2A7                | 247 - 2B17               | 330 - 2A10               | 416 - 2812               | 489 - 289<br>490 - 289   | 726 - 2A8               |  |  |
| 83 - 2A11                      | 169 - 2A6                     | 248 - 2818               | 331 - 2A10               | 417 - 2B18               | 491 - 2B14               | 727 - 289<br>728 - 2A10 |  |  |
| 85 - 2A11                      | 170 - 287                     | 249 - 2B17               | 332 - 2A7                | 418 - 2B18               | 492 - 2B14               | 729 - 289               |  |  |
| 86 - 2A11                      | 171 - 2B10                    | 250 - 2B16               | 333 - 2A10               | 419 - 2B12               | 493 - 2B14               | 731 - 2A14              |  |  |
| 87 - 2A11                      | 172 - 2810                    | 251 - 2B18               | 334 - 2A8                | 420 - 2A13               | 494 - 2B13               | 733 - 2B2               |  |  |
| 88 - 2A11                      | 173 - 2B10                    | 252 - 2B17               | 336 - 2A13               | 421 - 2814               | 495 - 2A11               | 734 - 2813              |  |  |
| 89 - 2A3, 2A11                 | 174 - 2B10                    | 253 - 2B18               | 337 - 2A7                | 422 - 2A9                | 496 - 2B15               | 736 - 2B14              |  |  |
| 90 - 2A11                      | 175 - 2B10                    | 254L - 2B17              | 338 - 2A10               | 423 - 2B18               | 497 · 2B15               | 737 - 2B14              |  |  |
| 91 - 2A12, 2A13,               | 176 - 288                     | 254R - 2B17              | 339 - 2A4, 2A8,          | 424 - 2A10               | 498 - 2A14               | 738 - 2813              |  |  |
| 2B11                           | 177 - 288                     | 255 - 2818               | 2A10                     | 426 - 2B18               | 499 - 2A11               | 739 - 2814              |  |  |
| 92 - 2B7                       | 178 - 287                     | 256 - 2A5, 2A7           | 340 - 2A13               | 427 - 2B18               | 501 · 2B4                | 740 - 2A11              |  |  |
| 93 - 2B2, 2B3,<br>2B10         | 179 - 2B7                     | 257 - 2A13               | 341 - 2A13               | 428 - 2B18               | 502 - 2B2                | 741 - 2A14              |  |  |
| 2B10<br>95 - 2B13              | 180 - 288                     | 258 - 2A16               | 342 - 2A13               | 429 - 2B2, 2B12          | 503 - 2B4                | 742 - 2A14              |  |  |
| 96 - 286                       | 181 - 287                     | 261 - 2A3, 2A10          | 343 - 2A13               | 430 - 2B18               | 504 - 2B4                | 743 - 2A14              |  |  |
| 97 - 286, 287                  | 182 - 2813<br>183 - 282       | 263 - 286                | 344 - 2A8                | 431 - 2B18               | 505 - 2B4                | 745 - 2A7               |  |  |
| 98 - 287                       | 184 - 282                     | 264 - 2B12<br>265 - 2A12 | 345 - 2A8<br>346 - 2A8   | 432 - 2B17               | 506 - 2B4                | 746 - 2A10              |  |  |
|                                | TOT EDE                       | EAD - FUIL               | 010-210                  | 434 - 2B16               | 507 - 2B4                | 747 - 2A10              |  |  |