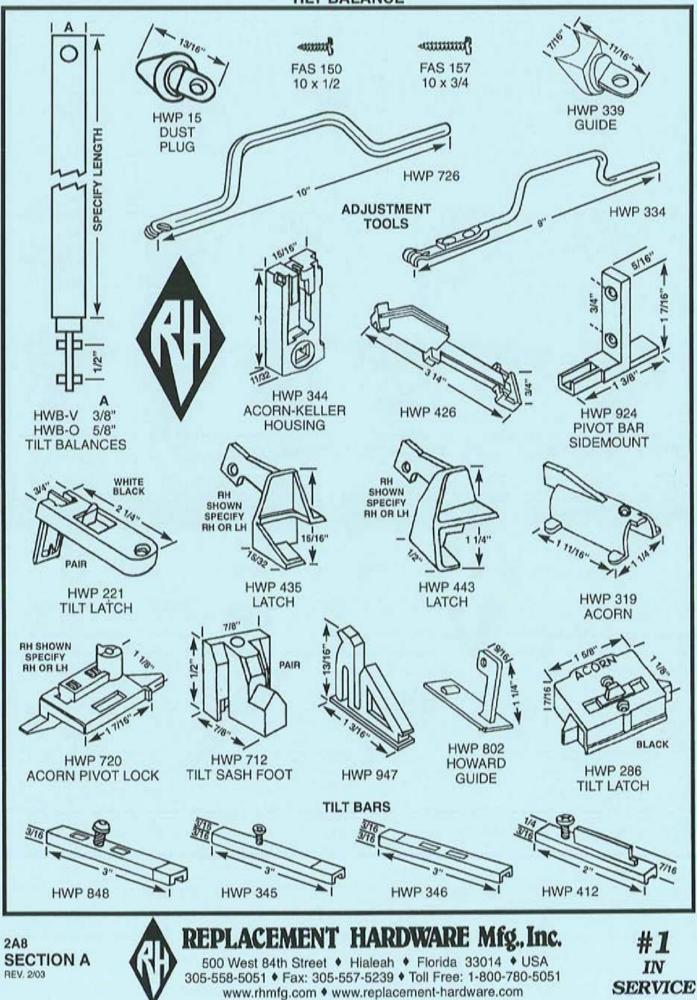

| INDEX                                         |                                        |                                              |                                           |                                           |                                                 |                                            |  |  |
|-----------------------------------------------|----------------------------------------|----------------------------------------------|-------------------------------------------|-------------------------------------------|-------------------------------------------------|--------------------------------------------|--|--|
| PART - PAGE                                   | PART - PAGE                            | PART - PAGE                                  | PART - PAGE                               | PART - PAGE                               | PART - PAGE                                     | PART - PAGE                                |  |  |
| ASH (PINK)<br>AWNING WINDOW<br>STORM SHUTTERS | AVH (WHITE)<br>AWNING WINDOW<br>HINGES | AWH (WHITE)<br>AWNING WINDOW<br>HARNESS ASMB | AWO (WHITE)<br>AWNING WINDOW<br>OPERATORS | AWO (WHITE)<br>AWNING WINDOW<br>OPERATORS | AWT (WHITE)<br>AWNING WINDOW<br>TORQUE BAR ARMS | AWV (WHITE)<br>AWNING WINDOW<br>VENT PARTS |  |  |
| 1 - 901                                       | 36 - 1C1                               | 1 - 1C4                                      | 53 - 1A14                                 | 120 - 1A22                                | 50 - 1F1                                        | 67 - 1D2                                   |  |  |
| 2 - 901                                       | 37 · 1C1                               | 2 - 104                                      | 54 - 1A16                                 | 121 - 1A23                                | 51 - 1F1                                        | 68 - 1D2                                   |  |  |
| 3 - 9C1                                       | 39 · 1C1                               | 3 - 104                                      | 55 - 1A11                                 | 122 - 1A14                                | 52 - 1F2                                        | 69 - 1D2                                   |  |  |
| 4 - 9C1                                       | 40 - 1C2                               | 4 - 1C4                                      | 56 - 1A16                                 | 123 - 1A14                                | 54 - 1F3                                        | 70 - 1D2                                   |  |  |
| 6 · 9C2                                       | 41 · 1C3                               | 5 - 1C4                                      | 57 - 1A16                                 | 124 - 1A18                                | 56 - 1F3                                        | 72 - 1D2                                   |  |  |
| 8 - 9C1                                       | 42 - 1C1                               | 6 - 1C4                                      | 58 - 1A17                                 | 125 - 1A13                                | 62 - 1F3                                        | 73 - 1D1                                   |  |  |
| 9 - 9C1                                       | 43 - 1C1                               | 7 - 104                                      | 59 - 1A10                                 | 127 - 1A18                                | 64 - 1F3                                        | 75 - 1D2                                   |  |  |
| 10 · 9C2                                      | 44 - 1C1                               | 8 - 1C4                                      | 60 - 1A10                                 | 128 - 1A7                                 |                                                 | 78 - 1D2                                   |  |  |
| 11 - 9C1                                      | 45 - 1C2                               | 9 - 104                                      | 62 · 1A16                                 | 129 - 1A7                                 | AWV (WHITE)                                     | 81 - 1D2                                   |  |  |
| 12 · 9C2                                      | 46 · 1C2                               |                                              | 63 - 1A16                                 | 130 - 1A18                                | AWNING WINDOW                                   | 82 - 1D5                                   |  |  |
| 13 - 902                                      | 50 - 1C3                               | AWO (WHITE)                                  | 64 - 1A16                                 | 131 - 1A22                                | VENT PARTS                                      | 83 - 1D5                                   |  |  |
| 14 · 9C2                                      | 51 · 1C3                               | AWNING WINDOW                                | 65 - 1A17                                 | 132 - 1418                                | 1 - 1C2, 1D5                                    | 86 - 1D5                                   |  |  |
| ATD muster                                    | 55 · 1C3                               | OPERATORS                                    | 66 - 1A17                                 | 133 - 1A22                                | 2 - 1D1                                         | 91 - 1D3                                   |  |  |
| ATB (WHITE)                                   | 56 - 1C3                               | 1 - 1A12                                     | 67 - 1A16                                 | 137 - 1A18                                | 3 - 1D5<br>4 - 1D5                              | 92 - 1D3<br>93 - 1D5                       |  |  |
| AWNING WINDOW                                 | 58 - 1C2                               | 2 · 1A11                                     | 68 - 1A11                                 | 139 - 1A22<br>140 - 1A10                  | 5 - 1D5                                         | 96 - 1D5                                   |  |  |
| TORQUE BAR                                    | 59 - 1C3                               | 3 - 1416                                     | 69 - 1A16                                 |                                           | 6 - 1D5                                         | 90 - 105                                   |  |  |
| ASSEMBLY<br>1 - 1A8                           | 60 - 1C3<br>61 - 1C3                   | 4 - 1A16<br>5 - 1A12                         | 70 - 1A14<br>71 - 1A17                    | 150 - 1A23<br>157 - 1A16                  | 7 - 1D3                                         | CDB (SALMON)                               |  |  |
| 3 - 1A8                                       | 62 - 1C3                               | 6 - 1A16                                     | 72 - 1A7                                  | 107 - 1410                                | 8 - 1D5                                         | CLOSET DOOR                                |  |  |
| 11 - 148                                      | 64 · 1C3                               | 7 · 1A11                                     | 73 - 1A7                                  | AWT (WHITE)                               | 9 - 1D1                                         | BY-PASS                                    |  |  |
| 16 - 1A8                                      | 65 - 1C3                               | 8 - 1A12                                     | 74 - 1A17                                 | AWNING WINDOW                             | 10 - 1D3                                        | 4 - 7A5                                    |  |  |
| 20 - 148                                      | 69 - 1C3                               | 9 - 1A12                                     | 75 - 1A14                                 | TORQUE BAR ARMS                           | 11 - 1D3                                        | 5 - 7A3                                    |  |  |
| 23 - 148                                      | 70 - 103                               | 10 - 1A11                                    | 75REP-1A14                                | 1 - 1F2                                   | 12 - 1D5                                        | 6 - 7A3                                    |  |  |
| 24 - 1A8                                      | 10-100                                 | 11 - 1A12                                    | 76 - 1A22                                 | 2 - 1F2                                   | 13 - 1D1                                        | 7 - 7A3                                    |  |  |
| 26 - 1A8                                      | AWB (WHITE)                            | 12 - 1A15                                    | 77 - 1A14                                 | 3 - 1F2                                   | 14 - 1D3                                        | 8 - 7A1                                    |  |  |
| 30 - 1A8                                      | AWNING WINDOW                          | 13 - 1A16                                    | 78 - 1A7                                  | 4 - 1F2                                   | 15 - 1D3                                        | 9 - 7A1                                    |  |  |
| 34 · 1AB                                      | TORQUE BAR                             | 14 - 1A15                                    | 79 - 1A10                                 | 5 - 1F2                                   | 16 - 1D1                                        | 10 - 7A1                                   |  |  |
| 35 - 1A8                                      | BEARINGS                               | 15 - 1A16                                    | 80 - 1A17                                 | 6 - 1F2                                   | 17 - 1D4                                        | 12 - 7A2                                   |  |  |
| 37 · 1A8                                      | 1 - 1E1                                | 16 - 1A12                                    | 81 - 1A17                                 | 7 - 1F2                                   | 20 - 1D2                                        | 13 - 7A2                                   |  |  |
| 39 - 1A8                                      | 2 - 1E1                                | 17 · 1A11                                    | 82 - 1A23                                 | 8 - 1F1                                   | 21 - 1D3                                        | 16 - 7A1                                   |  |  |
| 45 - 1A8                                      | 3 - 1E1                                | 18 - 1A16                                    | 83 - 1A10                                 | 10 - 1F1                                  | 22 - 1A8                                        | 17 - 7A3                                   |  |  |
| 46 - 1A8                                      | 4 - 1E1                                | 19 - 1A11                                    | 84 - 1A13                                 | 11 - 1F2                                  | 23 - 1D4                                        | 18 - 7A1                                   |  |  |
| 49 · 1A8                                      | 5 - 1E1                                | 20 - 1A16                                    | 85 - 1A10                                 | 12 - 1F2                                  | 24 - 1D4                                        | 19 - 7A1                                   |  |  |
| 60 - 1A8                                      | 6 - 1E1                                | 21 · 1A7                                     | 87 - 1A23                                 | 15 - 1F1                                  | 25 - 1D4                                        | 20 - 7A1                                   |  |  |
| 62 · 1A8                                      | 7 - 1E1                                | 22 - 1A13                                    | 88 - 1A18                                 | 16 - 1F1                                  | 26 - 1D4                                        | 21 · 7A1                                   |  |  |
| and they                                      | 8 · 1E1                                | 23 · 1A16                                    | 89 - 1A22                                 | 17 - 1F2                                  | 27 · 1D4                                        | 22 · 7A1                                   |  |  |
| AVH (WHITE)                                   | 9 - 1E1                                | 24 - 1A13                                    | 90 - 1A22                                 | 18 - 1F1                                  | 28 · 1D3                                        | 23 - 7A2                                   |  |  |
| AWNING WINDOW                                 | 10 - 1E1                               | 25 - 1A16                                    | 92 - 1A12                                 | 20 - 1F2                                  | 29 - 1D3                                        | 24 · 7A2                                   |  |  |
| HINGES                                        | 12 · 1E1                               | 27 · 1A19                                    | 93 - 1A13                                 | 21 - 1F2                                  | 30 - 105                                        | 25 - 7A2                                   |  |  |
| 3 - 1C1                                       | 13 · 1E1, 1E2                          | 28 - 1A19                                    | 94W - 1A23                                | 23 - 1F2                                  | 31 - 1D3                                        | 26 · 7A2                                   |  |  |
| 6 - 1C1                                       | 14 - 1E1                               | 29 - 1A19                                    | 95 - 1A10                                 | 24 - 1F1                                  | 32 - 104                                        | 27 · 7A2                                   |  |  |
| 8 · 1C1                                       | 15 · 1E1                               | 30 - 1A19                                    | 96 - 1A23                                 | 25 - 1F2                                  | 33 · 1D4                                        | 28 · 7A2                                   |  |  |
| 9 - 1C3                                       | 16 · 1E1                               | 31 - 1A19                                    | 97 - 1A12,                                | 26 - 1F2                                  | 34 · 1D4                                        | 29 · 7A1                                   |  |  |
| 10 - 101                                      | 17 · 1E1                               | 32 - 1A7                                     | 1A13                                      | 27 - 1F3                                  | 35 · 1C4, 1D4                                   | 30 · 7A2                                   |  |  |
| 11 - 101                                      | 18 · 1E1                               | 33 - 1A12                                    | 98 - 1A22                                 | 29 - 1F2                                  | 36 - 103                                        | 33 - 7A2                                   |  |  |
| 12 - 1A19, 1C1                                | 19 · 1E1                               | 34 - 1415                                    | 99 - 1A11                                 | 30 - 1F2                                  | 40 · 1D5                                        | 34 · 7A3                                   |  |  |
| 13 - 1A19, 1C1                                | 20 · 1E1                               | 36 - 1A19                                    | 103 - 1A23                                | 31 - 1F2                                  | 41 - 1D4<br>42 - 1D1                            | 36 - 7A1<br>38 - 7A2                       |  |  |
| 14 - 101                                      | 21 - 1E1                               | 37 - 1A15                                    | 104 - 1A13                                | 32 - 1F2<br>33 - 1F2                      | 43 - 104                                        | 39 - 7A1                                   |  |  |
| 15 - 101                                      | 22 · 1E1                               | 38 - 1A17                                    | 105 - 1A13                                | 34 - 1F2                                  | 44 - 104                                        | 40 - 7A4                                   |  |  |
| 17 - 101                                      | 27 - 1E1                               | 39 - 1A10                                    | 106 - 1A14                                | 36 - 1F1                                  | 45 · 1D2                                        | 41 - 7A1                                   |  |  |
| 18 - 1C2<br>19 - 1C2                          | 28 · 1E1<br>29 · 1E1 1E2               | 40 - 1A15<br>41 - 1A10                       | 107 - 1A18<br>108 - 1A16                  | 37 - 1F2                                  | 48 · 1D1                                        | 42 - 7A4                                   |  |  |
| 20 - 103                                      | 29 - 1E1, 1E2<br>20 - 1E2              | 41 - 1A10<br>42 - 1A12                       | 109 - 1A12                                | 38 - 1F2                                  | 49 - 1D1                                        | 43 - 7A4                                   |  |  |
| 23 - 103                                      | 30 - 1E2<br>31 - 1E1                   | 43 - 1A12                                    | 110 - 1A7                                 | 39 - 1F2                                  | 51 - 1D1                                        | 44 - 7A2                                   |  |  |
| 24 - 102                                      | 33 - 1E1                               | 44 - 1A15                                    | 111 - 1A8                                 | 40 - 1F1                                  | 53 - 1D1                                        | 45 - 7A2                                   |  |  |
| 25 - 102                                      | 34 - 1E1                               | 45 - 1A15                                    | 112 - 1A13                                | 41 - 1F1                                  | 54 - 1D1                                        | 46 - 7A2                                   |  |  |
| 26 - 101                                      | 35 - 1E1                               | 46 - 1A13                                    | 113 - 1A15                                | 41 - 1F1                                  | 56 - 1D1                                        | 47 - 7A2                                   |  |  |
| 27 - 102                                      | 36 - 1E1                               | 48 - 1415                                    | 114 - 1A23                                | 43 - 1F1                                  | 58 - 1D3                                        | 48 - 7A2                                   |  |  |
| 31 - 102                                      | 37 - 1E1                               | 49 - 1A11                                    | 114M - 1A22                               | 44 - 1F1                                  | 59 · 1D3                                        | 49 - 7A3                                   |  |  |
| 32 - 102                                      | 39 - 1E2                               | 50 - 1A14                                    | 115 - 1A22                                | 45 - 1F1                                  | 63 - 1D1                                        | 50 - 7A4                                   |  |  |
| 33 - 101                                      | 40 - 1E2                               | 50S - 1A14                                   | 116 - 1A18                                | 46 - 1F1                                  | 64 - 1D1                                        | 51 - 7A4                                   |  |  |
| 34 - 102                                      | 41 - 1E2                               | 51 - 1A17                                    | 117 - 1A13                                | 47 - 1F1                                  | 65 - 1D2                                        | 52 - 7A4                                   |  |  |
|                                               | 1 1 1 1 1 1 1 1 1 1 1 1 1 1 1 1 1 1 1  |                                              |                                           |                                           | N.N. 1 10 10                                    |                                            |  |  |