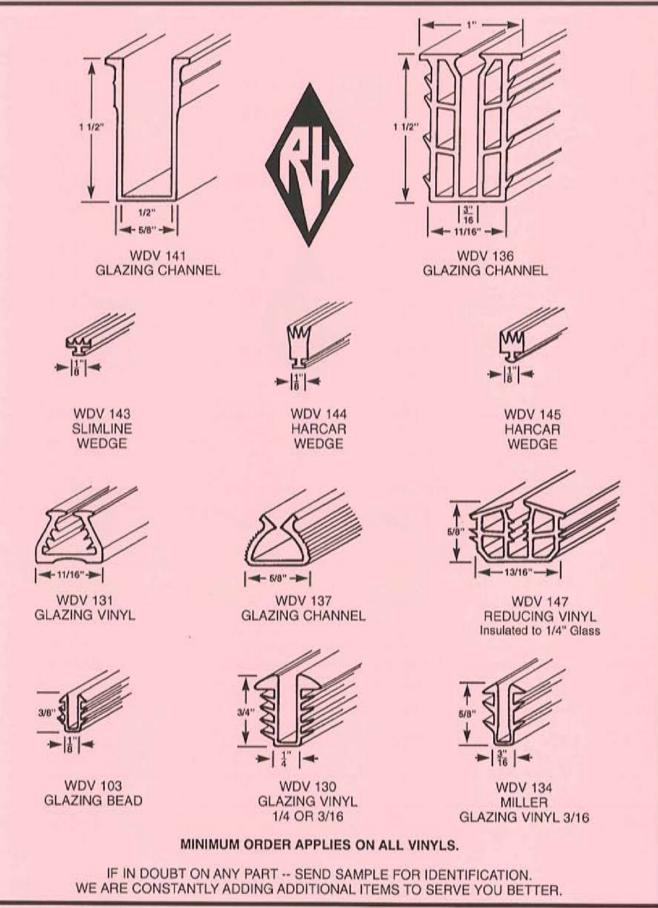

# CATALOG COLOR CODE QUICK REFERENCE

#1 IN SERVICE

- **1 WHITE** 
  - Awning Windows
     Jalousie Windows
- 2 BLUE
  - Hung Windows
- 3 GOLD
  - Horizontal Sliding/Rolling Windows
- 4 IVORY
  - Casement Windows
  - Pivot Windows
  - Projected Windows
- 5 TAN
  - Patio Doors
- 6 YELLOW
  - Screen/Storm Doors
- 7 SALMON
  - Closet/Wardrobe Doors
  - Tub/Shower Doors
- 8 GREEN
  - Mobile Homes/RV's
- 9 PINK
  - Drawers/Cabinets
  - Fasteners
  - Miscellaneous Door Hardware
  - Paint/Lubricants
  - Security Items
  - Storm Shutters
  - Thresholds
  - Window Glazing Bead
  - Woolpile/Weatherstrip