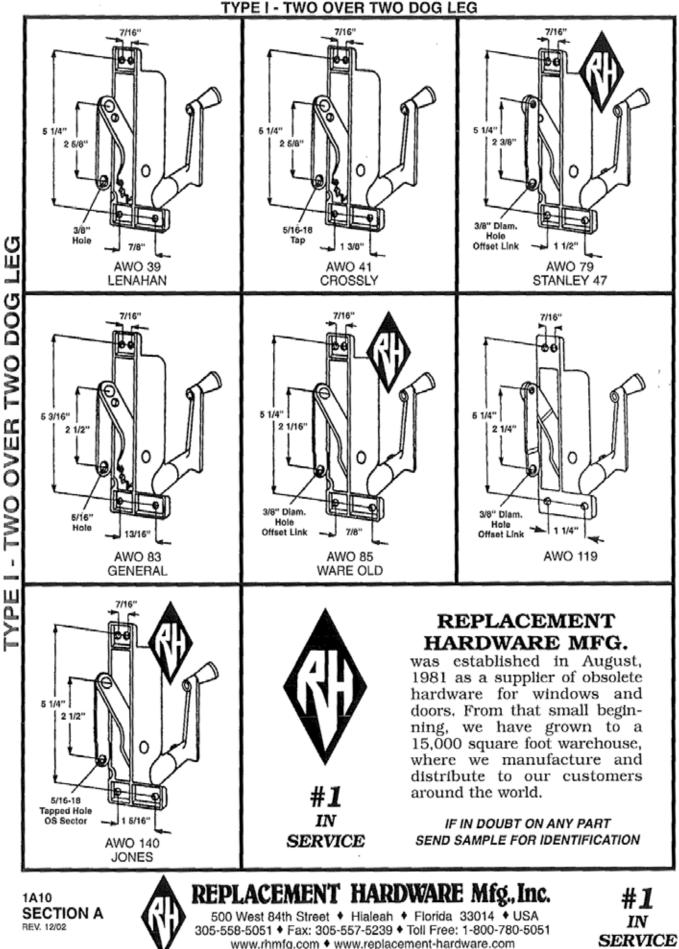

| INDEX                                         |                                        |                                              |                                           |                                           |                                                 |                                            |  |  |
|-----------------------------------------------|----------------------------------------|----------------------------------------------|-------------------------------------------|-------------------------------------------|-------------------------------------------------|--------------------------------------------|--|--|
| PART - PAGE                                   | PART - PAGE                            | PART - PAGE                                  | PART - PAGE                               | PART - PAGE                               | PART - PAGE                                     | PART - PAGE                                |  |  |
| ASH (PINK)<br>AWNING WINDOW<br>STORM SHUTTERS | AVH (WHITE)<br>AWNING WINDOW<br>HINGES | AWH (WHITE)<br>AWNING WINDOW<br>HARNESS ASMB | AWO (WHITE)<br>AWNING WINDOW<br>OPERATORS | AWO (WHITE)<br>AWNING WINDOW<br>OPERATORS | AWT (WHITE)<br>AWNING WINDOW<br>TORQUE BAR ARMS | AWV (WHITE)<br>AWNING WINDOW<br>VENT PARTS |  |  |
| 1 - 901                                       | 36 - 1C1                               | 1 - 1C4                                      | 53 - 1A14                                 | 120 - 1A22                                | 50 - 1F1                                        | 67 - 1D2                                   |  |  |
| 2 - 901                                       | 37 · 1C1                               | 2 - 104                                      | 54 - 1A16                                 | 121 - 1A23                                | 51 - 1F1                                        | 68 - 1D2                                   |  |  |
| 3 - 9C1                                       | 39 · 1C1                               | 3 - 104                                      | 55 - 1A11                                 | 122 - 1A14                                | 52 - 1F2                                        | 69 - 1D2                                   |  |  |
| 4 - 9C1                                       | 40 - 1C2                               | 4 - 1C4                                      | 56 - 1A16                                 | 123 - 1A14                                | 54 - 1F3                                        | 70 - 1D2                                   |  |  |
| 6 · 9C2                                       | 41 · 1C3                               | 5 - 1C4                                      | 57 - 1A16                                 | 124 - 1A18                                | 56 - 1F3                                        | 72 - 1D2                                   |  |  |
| 8 - 9C1                                       | 42 - 1C1                               | 6 - 1C4                                      | 58 - 1A17                                 | 125 - 1A13                                | 62 - 1F3                                        | 73 - 1D1                                   |  |  |
| 9 - 9C1                                       | 43 - 1C1                               | 7 - 104                                      | 59 - 1A10                                 | 127 - 1A18                                | 64 - 1F3                                        | 75 - 1D2                                   |  |  |
| 10 · 9C2                                      | 44 - 1C1                               | 8 - 1C4                                      | 60 - 1A10                                 | 128 - 1A7                                 |                                                 | 78 - 1D2                                   |  |  |
| 11 - 9C1                                      | 45 - 1C2                               | 9 - 104                                      | 62 · 1A16                                 | 129 - 1A7                                 | AWV (WHITE)                                     | 81 - 1D2                                   |  |  |
| 12 · 9C2                                      | 46 · 1C2                               |                                              | 63 - 1A16                                 | 130 - 1A18                                | AWNING WINDOW                                   | 82 - 1D5                                   |  |  |
| 13 - 902                                      | 50 - 1C3                               | AWO (WHITE)                                  | 64 - 1A16                                 | 131 - 1A22                                | VENT PARTS                                      | 83 - 1D5                                   |  |  |
| 14 · 9C2                                      | 51 · 1C3                               | AWNING WINDOW                                | 65 - 1A17                                 | 132 - 1418                                | 1 - 1C2, 1D5                                    | 86 - 1D5                                   |  |  |
| ATD muster                                    | 55 · 1C3                               | OPERATORS                                    | 66 - 1A17                                 | 133 - 1A22                                | 2 - 1D1                                         | 91 - 1D3                                   |  |  |
| ATB (WHITE)                                   | 56 - 1C3                               | 1 - 1A12                                     | 67 - 1A16                                 | 137 - 1A18                                | 3 - 1D5<br>4 - 1D5                              | 92 - 1D3<br>93 - 1D5                       |  |  |
| AWNING WINDOW                                 | 58 - 1C2                               | 2 · 1A11                                     | 68 - 1A11                                 | 139 - 1A22<br>140 - 1A10                  | 5 - 1D5                                         | 96 - 1D5                                   |  |  |
| TORQUE BAR                                    | 59 - 1C3                               | 3 - 1416                                     | 69 - 1A16                                 |                                           | 6 - 1D5                                         | 90 - 105                                   |  |  |
| ASSEMBLY<br>1 - 1A8                           | 60 - 1C3<br>61 - 1C3                   | 4 - 1A16<br>5 - 1A12                         | 70 - 1A14<br>71 - 1A17                    | 150 - 1A23<br>157 - 1A16                  | 7 - 1D3                                         | CDB (SALMON)                               |  |  |
| 3 - 1A8                                       | 62 - 1C3                               | 6 - 1A16                                     | 72 - 1A7                                  | 107 - 1410                                | 8 - 1D5                                         | CLOSET DOOR                                |  |  |
| 11 - 148                                      | 64 · 1C3                               | 7 · 1A11                                     | 73 - 1A7                                  | AWT (WHITE)                               | 9 - 1D1                                         | BY-PASS                                    |  |  |
| 16 - 1A8                                      | 65 - 1C3                               | 8 - 1A12                                     | 74 - 1A17                                 | AWNING WINDOW                             | 10 - 1D3                                        | 4 - 7A5                                    |  |  |
| 20 - 148                                      | 69 - 1C3                               | 9 - 1A12                                     | 75 - 1A14                                 | TORQUE BAR ARMS                           | 11 - 1D3                                        | 5 - 7A3                                    |  |  |
| 23 - 148                                      | 70 - 103                               | 10 - 1A11                                    | 75REP-1A14                                | 1 - 1F2                                   | 12 - 1D5                                        | 6 - 7A3                                    |  |  |
| 24 - 1A8                                      | 10-100                                 | 11 - 1A12                                    | 76 - 1A22                                 | 2 - 1F2                                   | 13 - 1D1                                        | 7 - 7A3                                    |  |  |
| 26 - 1A8                                      | AWB (WHITE)                            | 12 - 1A15                                    | 77 - 1A14                                 | 3 - 1F2                                   | 14 - 1D3                                        | 8 - 7A1                                    |  |  |
| 30 - 1A8                                      | AWNING WINDOW                          | 13 - 1A16                                    | 78 - 1A7                                  | 4 - 1F2                                   | 15 - 1D3                                        | 9 - 7A1                                    |  |  |
| 34 · 1AB                                      | TORQUE BAR                             | 14 - 1A15                                    | 79 - 1A10                                 | 5 - 1F2                                   | 16 - 1D1                                        | 10 - 7A1                                   |  |  |
| 35 - 1A8                                      | BEARINGS                               | 15 - 1A16                                    | 80 - 1A17                                 | 6 - 1F2                                   | 17 - 1D4                                        | 12 - 7A2                                   |  |  |
| 37 · 1A8                                      | 1 - 1E1                                | 16 - 1A12                                    | 81 - 1A17                                 | 7 - 1F2                                   | 20 - 1D2                                        | 13 - 7A2                                   |  |  |
| 39 - 1A8                                      | 2 - 1E1                                | 17 · 1A11                                    | 82 - 1A23                                 | 8 - 1F1                                   | 21 - 1D3                                        | 16 - 7A1                                   |  |  |
| 45 - 1A8                                      | 3 - 1E1                                | 18 - 1A16                                    | 83 - 1A10                                 | 10 - 1F1                                  | 22 - 1A8                                        | 17 - 7A3                                   |  |  |
| 46 - 1A8                                      | 4 - 1E1                                | 19 - 1A11                                    | 84 - 1A13                                 | 11 - 1F2                                  | 23 - 1D4                                        | 18 - 7A1                                   |  |  |
| 49 · 1A8                                      | 5 - 1E1                                | 20 - 1A16                                    | 85 - 1A10                                 | 12 - 1F2                                  | 24 - 1D4                                        | 19 - 7A1                                   |  |  |
| 60 - 1A8                                      | 6 - 1E1                                | 21 · 1A7                                     | 87 - 1A23                                 | 15 - 1F1                                  | 25 - 1D4                                        | 20 - 7A1                                   |  |  |
| 62 · 1A8                                      | 7 - 1E1                                | 22 - 1A13                                    | 88 - 1A18                                 | 16 - 1F1                                  | 26 - 1D4                                        | 21 · 7A1                                   |  |  |
| and they                                      | 8 · 1E1                                | 23 · 1A16                                    | 89 - 1A22                                 | 17 - 1F2                                  | 27 · 1D4                                        | 22 · 7A1                                   |  |  |
| AVH (WHITE)                                   | 9 - 1E1                                | 24 - 1A13                                    | 90 - 1A22                                 | 18 - 1F1                                  | 28 · 1D3                                        | 23 - 7A2                                   |  |  |
| AWNING WINDOW                                 | 10 - 1E1                               | 25 - 1A16                                    | 92 - 1A12                                 | 20 - 1F2                                  | 29 - 1D3                                        | 24 · 7A2                                   |  |  |
| HINGES                                        | 12 · 1E1                               | 27 · 1A19                                    | 93 - 1A13                                 | 21 - 1F2                                  | 30 - 105                                        | 25 - 7A2                                   |  |  |
| 3 - 1C1                                       | 13 · 1E1, 1E2                          | 28 - 1A19                                    | 94W - 1A23                                | 23 - 1F2                                  | 31 - 1D3                                        | 26 · 7A2                                   |  |  |
| 6 - 1C1                                       | 14 - 1E1                               | 29 - 1A19                                    | 95 - 1A10                                 | 24 - 1F1                                  | 32 - 104                                        | 27 · 7A2                                   |  |  |
| 8 · 1C1                                       | 15 · 1E1                               | 30 - 1A19                                    | 96 - 1A23                                 | 25 - 1F2                                  | 33 · 1D4                                        | 28 · 7A2                                   |  |  |
| 9 - 1C3                                       | 16 · 1E1                               | 31 - 1A19                                    | 97 - 1A12,                                | 26 - 1F2                                  | 34 · 1D4                                        | 29 · 7A1                                   |  |  |
| 10 - 101                                      | 17 · 1E1                               | 32 - 1A7                                     | 1A13                                      | 27 - 1F3                                  | 35 · 1C4, 1D4                                   | 30 · 7A2                                   |  |  |
| 11 - 101                                      | 18 · 1E1                               | 33 - 1A12                                    | 98 - 1A22                                 | 29 - 1F2                                  | 36 - 103                                        | 33 - 7A2                                   |  |  |
| 12 - 1A19, 1C1                                | 19 · 1E1                               | 34 - 1415                                    | 99 - 1A11                                 | 30 - 1F2                                  | 40 · 1D5                                        | 34 · 7A3                                   |  |  |
| 13 - 1A19, 1C1                                | 20 · 1E1                               | 36 - 1A19                                    | 103 - 1A23                                | 31 - 1F2                                  | 41 - 1D4<br>42 - 1D1                            | 36 - 7A1<br>38 - 7A2                       |  |  |
| 14 - 101                                      | 21 - 1E1                               | 37 - 1A15                                    | 104 - 1A13                                | 32 - 1F2<br>33 - 1F2                      | 43 - 104                                        | 39 - 7A1                                   |  |  |
| 15 - 101                                      | 22 · 1E1                               | 38 - 1A17                                    | 105 - 1A13                                | 34 - 1F2                                  | 44 - 104                                        | 40 - 7A4                                   |  |  |
| 17 - 101                                      | 27 - 1E1                               | 39 - 1A10                                    | 106 - 1A14                                | 36 - 1F1                                  | 45 · 1D2                                        | 41 - 7A1                                   |  |  |
| 18 - 1C2<br>19 - 1C2                          | 28 · 1E1<br>29 · 1E1 1E2               | 40 - 1A15<br>41 - 1A10                       | 107 - 1A18<br>108 - 1A16                  | 37 - 1F2                                  | 48 · 1D1                                        | 42 - 7A4                                   |  |  |
| 20 - 103                                      | 29 - 1E1, 1E2<br>20 - 1E2              | 41 - 1A10<br>42 - 1A12                       | 109 - 1A12                                | 38 - 1F2                                  | 49 - 1D1                                        | 43 - 7A4                                   |  |  |
| 23 - 103                                      | 30 - 1E2<br>31 - 1E1                   | 43 - 1A12                                    | 110 - 1A7                                 | 39 - 1F2                                  | 51 - 1D1                                        | 44 - 7A2                                   |  |  |
| 24 - 102                                      | 33 - 1E1                               | 44 - 1A15                                    | 111 - 1A8                                 | 40 - 1F1                                  | 53 - 1D1                                        | 45 - 7A2                                   |  |  |
| 25 - 102                                      | 34 - 1E1                               | 45 - 1A15                                    | 112 - 1A13                                | 41 - 1F1                                  | 54 - 1D1                                        | 46 - 7A2                                   |  |  |
| 26 - 101                                      | 35 - 1E1                               | 46 - 1A13                                    | 113 - 1A15                                | 41 - 1F1                                  | 56 - 1D1                                        | 47 - 7A2                                   |  |  |
| 27 - 102                                      | 36 - 1E1                               | 48 - 1415                                    | 114 - 1A23                                | 43 - 1F1                                  | 58 - 1D3                                        | 48 - 7A2                                   |  |  |
| 31 - 102                                      | 37 - 1E1                               | 49 - 1A11                                    | 114M - 1A22                               | 44 - 1F1                                  | 59 · 1D3                                        | 49 - 7A3                                   |  |  |
| 32 - 102                                      | 39 - 1E2                               | 50 - 1A14                                    | 115 - 1A22                                | 45 - 1F1                                  | 63 - 1D1                                        | 50 - 7A4                                   |  |  |
| 33 - 101                                      | 40 - 1E2                               | 50S - 1A14                                   | 116 - 1A18                                | 46 - 1F1                                  | 64 - 1D1                                        | 51 - 7A4                                   |  |  |
| 34 - 102                                      | 41 - 1E2                               | 51 - 1A17                                    | 117 - 1A13                                | 47 - 1F1                                  | 65 - 1D2                                        | 52 - 7A4                                   |  |  |
|                                               | 1 1 1 1 1 1 1 1 1 1 1 1 1 1 1 1 1 1 1  |                                              |                                           |                                           | N.N. 1 10 10                                    |                                            |  |  |