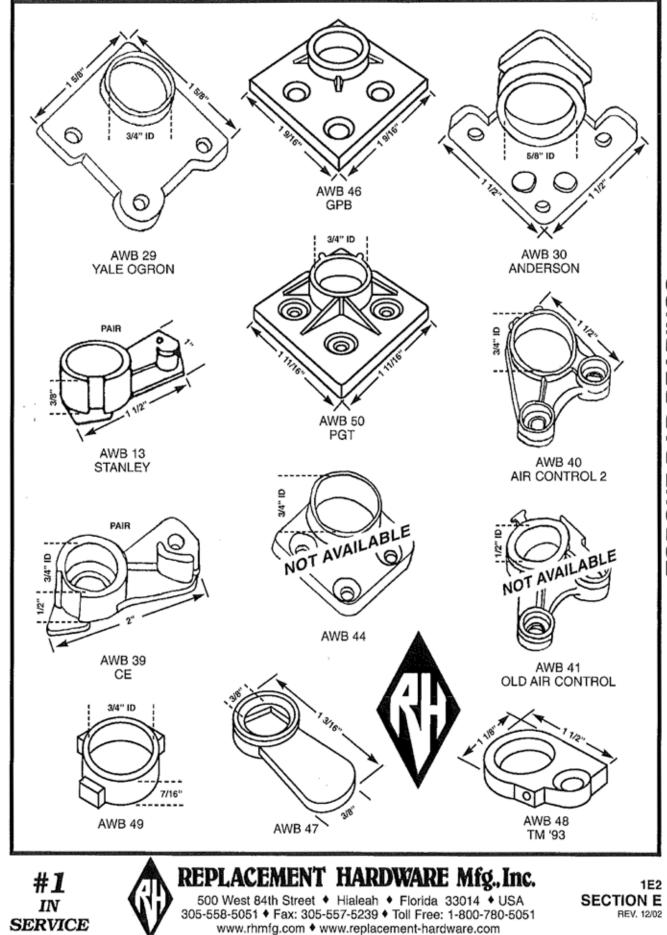

| INDEX                                         |                                        |                                              |                                           |                                           |                                                 |                                            |  |  |
|-----------------------------------------------|----------------------------------------|----------------------------------------------|-------------------------------------------|-------------------------------------------|-------------------------------------------------|--------------------------------------------|--|--|
| PART - PAGE                                   | PART - PAGE                            | PART - PAGE                                  | PART - PAGE                               | PART - PAGE                               | PART - PAGE                                     | PART - PAGE                                |  |  |
| ASH (PINK)<br>AWNING WINDOW<br>STORM SHUTTERS | AVH (WHITE)<br>AWNING WINDOW<br>HINGES | AWH (WHITE)<br>AWNING WINDOW<br>HARNESS ASMB | AWO (WHITE)<br>AWNING WINDOW<br>OPERATORS | AWO (WHITE)<br>AWNING WINDOW<br>OPERATORS | AWT (WHITE)<br>AWNING WINDOW<br>TORQUE BAR ARMS | AWV (WHITE)<br>AWNING WINDOW<br>VENT PARTS |  |  |
| 1 - 901                                       | 36 - 1C1                               | 1 - 1C4                                      | 53 - 1A14                                 | 120 - 1A22                                | 50 - 1F1                                        | 67 - 1D2                                   |  |  |
| 2 - 901                                       | 37 · 1C1                               | 2 - 104                                      | 54 - 1A16                                 | 121 - 1A23                                | 51 - 1F1                                        | 68 - 1D2                                   |  |  |
| 3 - 9C1                                       | 39 · 1C1                               | 3 - 104                                      | 55 - 1A11                                 | 122 - 1A14                                | 52 - 1F2                                        | 69 - 1D2                                   |  |  |
| 4 - 9C1                                       | 40 - 1C2                               | 4 - 1C4                                      | 56 - 1A16                                 | 123 - 1A14                                | 54 - 1F3                                        | 70 - 1D2                                   |  |  |
| 6 · 9C2                                       | 41 · 1C3                               | 5 - 1C4                                      | 57 - 1A16                                 | 124 - 1A18                                | 56 - 1F3                                        | 72 - 1D2                                   |  |  |
| 8 - 9C1                                       | 42 - 1C1                               | 6 - 1C4                                      | 58 - 1A17                                 | 125 - 1A13                                | 62 - 1F3                                        | 73 - 1D1                                   |  |  |
| 9 - 9C1                                       | 43 - 1C1                               | 7 - 104                                      | 59 - 1A10                                 | 127 - 1A18                                | 64 - 1F3                                        | 75 - 1D2                                   |  |  |
| 10 · 9C2                                      | 44 - 1C1                               | 8 - 1C4                                      | 60 - 1A10                                 | 128 - 1A7                                 |                                                 | 78 - 1D2                                   |  |  |
| 11 - 9C1                                      | 45 - 1C2                               | 9 - 104                                      | 62 · 1A16                                 | 129 - 1A7                                 | AWV (WHITE)                                     | 81 - 1D2                                   |  |  |
| 12 · 9C2                                      | 46 · 1C2                               |                                              | 63 - 1A16                                 | 130 - 1A18                                | AWNING WINDOW                                   | 82 - 1D5                                   |  |  |
| 13 - 902                                      | 50 - 1C3                               | AWO (WHITE)                                  | 64 - 1A16                                 | 131 - 1A22                                | VENT PARTS                                      | 83 - 1D5                                   |  |  |
| 14 · 9C2                                      | 51 · 1C3                               | AWNING WINDOW                                | 65 - 1A17                                 | 132 - 1418                                | 1 - 1C2, 1D5                                    | 86 - 1D5                                   |  |  |
| ATD muster                                    | 55 · 1C3                               | OPERATORS                                    | 66 - 1A17                                 | 133 - 1A22                                | 2 - 1D1                                         | 91 - 1D3                                   |  |  |
| ATB (WHITE)                                   | 56 - 1C3                               | 1 - 1A12                                     | 67 - 1A16                                 | 137 - 1A18                                | 3 - 1D5<br>4 - 1D5                              | 92 - 1D3<br>93 - 1D5                       |  |  |
| AWNING WINDOW                                 | 58 - 1C2                               | 2 · 1A11                                     | 68 - 1A11                                 | 139 - 1A22<br>140 - 1A10                  | 5 - 1D5                                         | 96 - 1D5                                   |  |  |
| TORQUE BAR                                    | 59 - 1C3                               | 3 - 1416                                     | 69 - 1A16                                 |                                           | 6 - 1D5                                         | 90 - 105                                   |  |  |
| ASSEMBLY<br>1 - 1A8                           | 60 - 1C3<br>61 - 1C3                   | 4 - 1A16<br>5 - 1A12                         | 70 - 1A14<br>71 - 1A17                    | 150 - 1A23<br>157 - 1A16                  | 7 - 1D3                                         | CDB (SALMON)                               |  |  |
| 3 - 1A8                                       | 62 - 1C3                               | 6 - 1A16                                     | 72 - 1A7                                  | 107 - 1410                                | 8 - 1D5                                         | CLOSET DOOR                                |  |  |
| 11 - 148                                      | 64 · 1C3                               | 7 · 1A11                                     | 73 - 1A7                                  | AWT (WHITE)                               | 9 - 1D1                                         | BY-PASS                                    |  |  |
| 16 - 1A8                                      | 65 - 1C3                               | 8 - 1A12                                     | 74 - 1A17                                 | AWNING WINDOW                             | 10 - 1D3                                        | 4 - 7A5                                    |  |  |
| 20 - 148                                      | 69 - 1C3                               | 9 - 1A12                                     | 75 - 1A14                                 | TORQUE BAR ARMS                           | 11 - 1D3                                        | 5 - 7A3                                    |  |  |
| 23 - 148                                      | 70 - 103                               | 10 - 1A11                                    | 75REP-1A14                                | 1 - 1F2                                   | 12 - 1D5                                        | 6 - 7A3                                    |  |  |
| 24 - 1A8                                      | 10-100                                 | 11 - 1A12                                    | 76 - 1A22                                 | 2 - 1F2                                   | 13 - 1D1                                        | 7 - 7A3                                    |  |  |
| 26 - 1A8                                      | AWB (WHITE)                            | 12 - 1A15                                    | 77 - 1A14                                 | 3 - 1F2                                   | 14 - 1D3                                        | 8 - 7A1                                    |  |  |
| 30 - 1A8                                      | AWNING WINDOW                          | 13 - 1A16                                    | 78 - 1A7                                  | 4 - 1F2                                   | 15 - 1D3                                        | 9 - 7A1                                    |  |  |
| 34 · 1AB                                      | TORQUE BAR                             | 14 - 1A15                                    | 79 - 1A10                                 | 5 - 1F2                                   | 16 - 1D1                                        | 10 - 7A1                                   |  |  |
| 35 - 1A8                                      | BEARINGS                               | 15 - 1A16                                    | 80 - 1A17                                 | 6 - 1F2                                   | 17 - 1D4                                        | 12 - 7A2                                   |  |  |
| 37 · 1A8                                      | 1 - 1E1                                | 16 - 1A12                                    | 81 - 1A17                                 | 7 - 1F2                                   | 20 - 1D2                                        | 13 - 7A2                                   |  |  |
| 39 - 1A8                                      | 2 - 1E1                                | 17 · 1A11                                    | 82 - 1A23                                 | 8 - 1F1                                   | 21 - 1D3                                        | 16 - 7A1                                   |  |  |
| 45 - 1A8                                      | 3 - 1E1                                | 18 - 1A16                                    | 83 - 1A10                                 | 10 - 1F1                                  | 22 - 1A8                                        | 17 - 7A3                                   |  |  |
| 46 - 1A8                                      | 4 - 1E1                                | 19 - 1A11                                    | 84 - 1A13                                 | 11 - 1F2                                  | 23 - 1D4                                        | 18 - 7A1                                   |  |  |
| 49 · 1A8                                      | 5 - 1E1                                | 20 - 1A16                                    | 85 - 1A10                                 | 12 - 1F2                                  | 24 - 1D4                                        | 19 - 7A1                                   |  |  |
| 60 - 1A8                                      | 6 - 1E1                                | 21 · 1A7                                     | 87 - 1A23                                 | 15 - 1F1                                  | 25 - 1D4                                        | 20 - 7A1                                   |  |  |
| 62 · 1A8                                      | 7 - 1E1                                | 22 - 1A13                                    | 88 - 1A18                                 | 16 - 1F1                                  | 26 - 1D4                                        | 21 · 7A1                                   |  |  |
| and they                                      | 8 · 1E1                                | 23 · 1A16                                    | 89 - 1A22                                 | 17 - 1F2                                  | 27 · 1D4                                        | 22 · 7A1                                   |  |  |
| AVH (WHITE)                                   | 9 - 1E1                                | 24 - 1A13                                    | 90 - 1A22                                 | 18 - 1F1                                  | 28 · 1D3                                        | 23 - 7A2                                   |  |  |
| AWNING WINDOW                                 | 10 - 1E1                               | 25 - 1A16                                    | 92 - 1A12                                 | 20 - 1F2                                  | 29 - 1D3                                        | 24 · 7A2                                   |  |  |
| HINGES                                        | 12 · 1E1                               | 27 · 1A19                                    | 93 - 1A13                                 | 21 - 1F2                                  | 30 - 105                                        | 25 - 7A2                                   |  |  |
| 3 - 1C1                                       | 13 · 1E1, 1E2                          | 28 - 1A19                                    | 94W - 1A23                                | 23 - 1F2                                  | 31 - 1D3                                        | 26 · 7A2                                   |  |  |
| 6 - 1C1                                       | 14 - 1E1                               | 29 - 1A19                                    | 95 - 1A10                                 | 24 - 1F1                                  | 32 - 104                                        | 27 · 7A2                                   |  |  |
| 8 · 1C1                                       | 15 · 1E1                               | 30 - 1A19                                    | 96 - 1A23                                 | 25 - 1F2                                  | 33 · 1D4                                        | 28 · 7A2                                   |  |  |
| 9 - 1C3                                       | 16 · 1E1                               | 31 - 1A19                                    | 97 - 1A12,                                | 26 - 1F2                                  | 34 · 1D4                                        | 29 · 7A1                                   |  |  |
| 10 - 101                                      | 17 · 1E1                               | 32 - 1A7                                     | 1A13                                      | 27 - 1F3                                  | 35 · 1C4, 1D4                                   | 30 · 7A2                                   |  |  |
| 11 - 101                                      | 18 · 1E1                               | 33 - 1A12                                    | 98 - 1A22                                 | 29 - 1F2                                  | 36 - 103                                        | 33 - 7A2                                   |  |  |
| 12 - 1A19, 1C1                                | 19 · 1E1                               | 34 - 1415                                    | 99 - 1A11                                 | 30 - 1F2                                  | 40 · 1D5                                        | 34 · 7A3                                   |  |  |
| 13 - 1A19, 1C1                                | 20 · 1E1                               | 36 - 1A19                                    | 103 - 1A23                                | 31 - 1F2                                  | 41 - 1D4<br>42 - 1D1                            | 36 - 7A1<br>38 - 7A2                       |  |  |
| 14 - 101                                      | 21 - 1E1                               | 37 - 1A15                                    | 104 - 1A13                                | 32 - 1F2<br>33 - 1F2                      | 43 - 104                                        | 39 - 7A1                                   |  |  |
| 15 - 101                                      | 22 · 1E1                               | 38 - 1A17                                    | 105 - 1A13                                | 34 - 1F2                                  | 44 - 104                                        | 40 - 7A4                                   |  |  |
| 17 - 101                                      | 27 - 1E1                               | 39 - 1A10                                    | 106 - 1A14                                | 36 - 1F1                                  | 45 · 1D2                                        | 41 - 7A1                                   |  |  |
| 18 - 1C2<br>19 - 1C2                          | 28 · 1E1<br>29 · 1E1 1E2               | 40 - 1A15<br>41 - 1A10                       | 107 - 1A18<br>108 - 1A16                  | 37 - 1F2                                  | 48 · 1D1                                        | 42 - 7A4                                   |  |  |
| 20 - 103                                      | 29 - 1E1, 1E2<br>20 - 1E2              | 41 - 1A10<br>42 - 1A12                       | 109 - 1A12                                | 38 - 1F2                                  | 49 - 1D1                                        | 43 - 7A4                                   |  |  |
| 23 - 103                                      | 30 - 1E2<br>31 - 1E1                   | 43 - 1A12                                    | 110 - 1A7                                 | 39 - 1F2                                  | 51 - 1D1                                        | 44 - 7A2                                   |  |  |
| 24 - 102                                      | 33 - 1E1                               | 44 - 1A15                                    | 111 - 1A8                                 | 40 - 1F1                                  | 53 - 1D1                                        | 45 - 7A2                                   |  |  |
| 25 - 102                                      | 34 - 1E1                               | 45 - 1A15                                    | 112 - 1A13                                | 41 - 1F1                                  | 54 - 1D1                                        | 46 - 7A2                                   |  |  |
| 26 - 101                                      | 35 - 1E1                               | 46 - 1A13                                    | 113 - 1A15                                | 41 - 1F1                                  | 56 - 1D1                                        | 47 - 7A2                                   |  |  |
| 27 - 102                                      | 36 - 1E1                               | 48 - 1415                                    | 114 - 1A23                                | 43 - 1F1                                  | 58 - 1D3                                        | 48 - 7A2                                   |  |  |
| 31 - 102                                      | 37 - 1E1                               | 49 - 1A11                                    | 114M - 1A22                               | 44 - 1F1                                  | 59 · 1D3                                        | 49 - 7A3                                   |  |  |
| 32 - 102                                      | 39 - 1E2                               | 50 - 1A14                                    | 115 - 1A22                                | 45 - 1F1                                  | 63 - 1D1                                        | 50 - 7A4                                   |  |  |
| 33 - 101                                      | 40 - 1E2                               | 50S - 1A14                                   | 116 - 1A18                                | 46 - 1F1                                  | 64 - 1D1                                        | 51 - 7A4                                   |  |  |
| 34 - 102                                      | 41 - 1E2                               | 51 - 1A17                                    | 117 - 1A13                                | 47 - 1F1                                  | 65 - 1D2                                        | 52 - 7A4                                   |  |  |
|                                               | 1 1 1 1 1 1 1 1 1 1 1 1 1 1 1 1 1 1 1  |                                              |                                           |                                           | N.N. 1 10 10                                    |                                            |  |  |