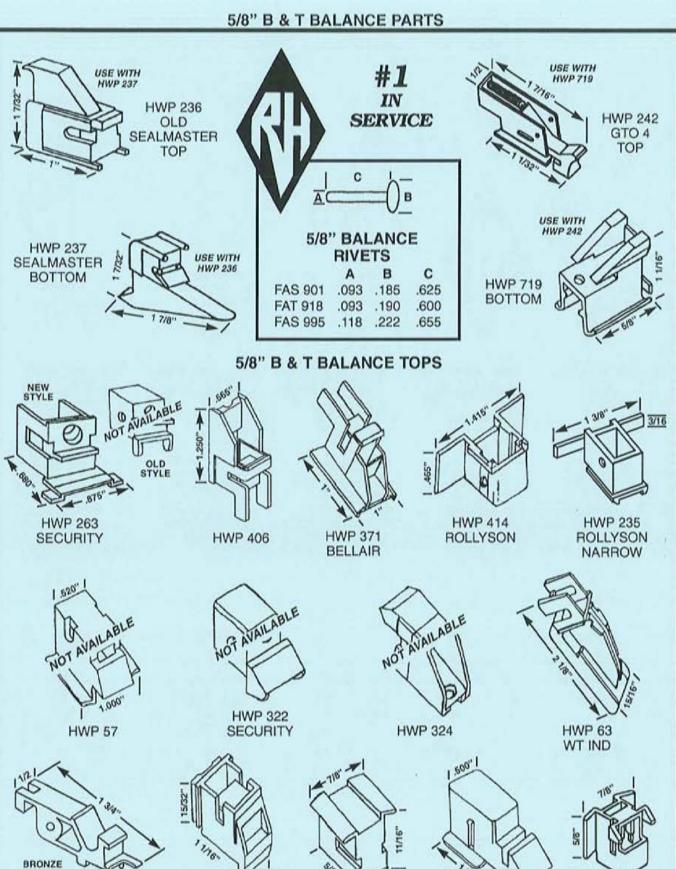

305-557-5239 • Toll Free: 1-800-780-5051

www.rhmfg.com + www.replacement-hardware.com

2A5 SECTION A REV. 4/02

HUNG WINDOW SYSTEMS

## **BALANCE ACCESSORIES**



**BALANCE ACCESSORIES** 



**BALANCE ACCESSORIES** 

TILT BALANCE



TILT BALANCE

TIL

## TILT BALANCE ACCESSORIES



TILT BALANCE ACCESSORIES



ACCESSORIES

HUNG WINDOW GUIDES



IN SERVICE

500 West 84th Street + Hialeah + Florida 33014 + USA 305-558-5051 • Fax: 305-557-5239 • Toll Free: 1-800-780-5051 www.rhmfg.com • www.replacement-hardware.com

2A11 SECTION A REV. 11/02

HUNG WINDOW GUIDES



HUNG WINDOW GUIDES









V.E. ANDERSON WINDOW





HUNG WINDOW PARTS

### 3/8" HUNG WINDOW B&T BALANCES & PARTS



& PARTS 3/8" HUNG WINDOW B&T BALANCES



HUNG WINDOW BALANCES & PARTS





So B 5/8" FOR ETS S END CEMENT A REPI



#1 IN SERVICE

**HWP 863** 

CAPITAL

**HWP 308** 

500 West 84th Street ♦ Hialeah ♦ Florida 33014 ♦ USA 305-558-5051 ♦ Fax: 305-557-5239 ♦ Toll Free: 1-800-780-5051 www.rhmfg.com ♦ www.replacement-hardware.com

**HWP 241** 

CAPITAL

**REPLACEMENT HARDWARE Mfg., Inc.** 

**HWP 318** 

ACORN

5/8" B & T BALANCE PARTS

**HWP 233** 

**GENERAL BRONZE** 

**2B6** 

REV. 11/02

**SECTION 6** 

5/8" B & T BALANCE TOPS



TOPS BALANCE -80 B 5/8"



**BALANCE BOTTOMS** F 00 8 5/8"

**2B8** SECTION B REV. 11/02

305-558-5051 + Fax: 305-557-5239 + Toll Free: 1-800-780-5051 www.rhmfg.com • www.replacement-hardware.com

IN SERVICE

### 5/8" B & T BALANCE BOTTOMS







REV. 1/99







SASH CAMS



### **TILT-IN BALANCES & HARDWARE**



TILT-IN BALANCES & HARDWAR

SERVICE



TILT-IN ACCESSORIES

TI