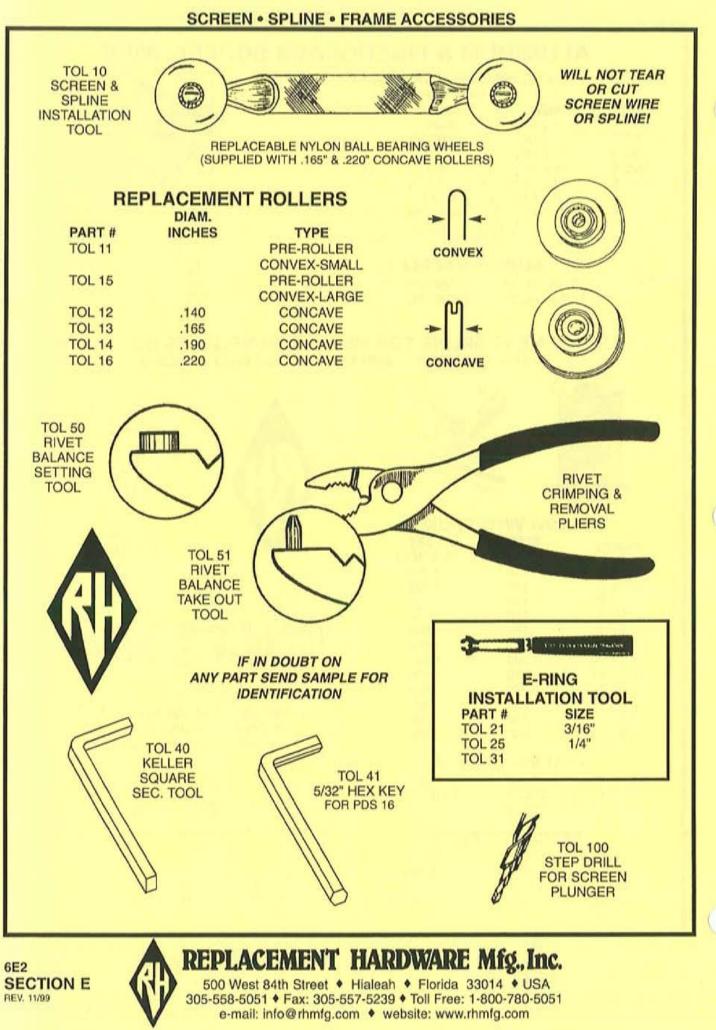

|
| WSV 14                     | .250   | 750      |

#### FLAT VINYL SPLINE

|       | DIAM.   | FEET     |
|-------|---------|----------|
| PART# | INCHES  | PER ROLL |
| WSV 8 | .305310 | 1,000    |

| SERRATED SPLINE |                 |                  |  |  |  |
|-----------------|-----------------|------------------|--|--|--|
| PART #          | DIAM.<br>INCHES | FEET<br>PER ROLL |  |  |  |
| <b>WSV 21</b>   | .145            | 2,000            |  |  |  |
| <b>WSV 26</b>   | .235            | 1,000            |  |  |  |





TOL 20 SCREEN & SPLINE INSTALLATION TOOL WOOD HANDLE WITH 2" DIAMETER STEEL BALL BEARING WHEELS



TOL 10 SCREEN & SPLINE INSTALLATION TOOL REPLACEABLE NYLON BALL BEARING WHEELS



e-mail: info@rhmfg.com • website: www.rhmfg.com

6E1 SECTION E REV. 11/99



SCREEN • SPLINE • FRAME ACCESSORIES

#### **BY-PASS CLOSET DOOR**









#### BY-PASS CLOSET DOOR



#### **BY-PASS CLOSET DOOR**



**BY-PASS CLOSET DOOR** 

# MAX

### HI, I'M MAX THE FAX, FROM REPLACEMENT HARDWARE

I'm here to solve your troublesome parts identification problems. No more wrapping and sending parts by mail for those nasty machines at the post office to crush and lose.

Just put your sample part on your copy machine, cover it with one or two sheets of blank, white paper, and make a copy. If needed, write in any critical dimensions and **FAX IT TO ME.** I will have the people who work for me identify it and fax you back an answer promptly.

I make identification of your samples easy!

## SO FAX IT TO ME: 305-557-5239

AND VISIT OUR WEBSITES FOR SPECIALS: www.rhmfg.com