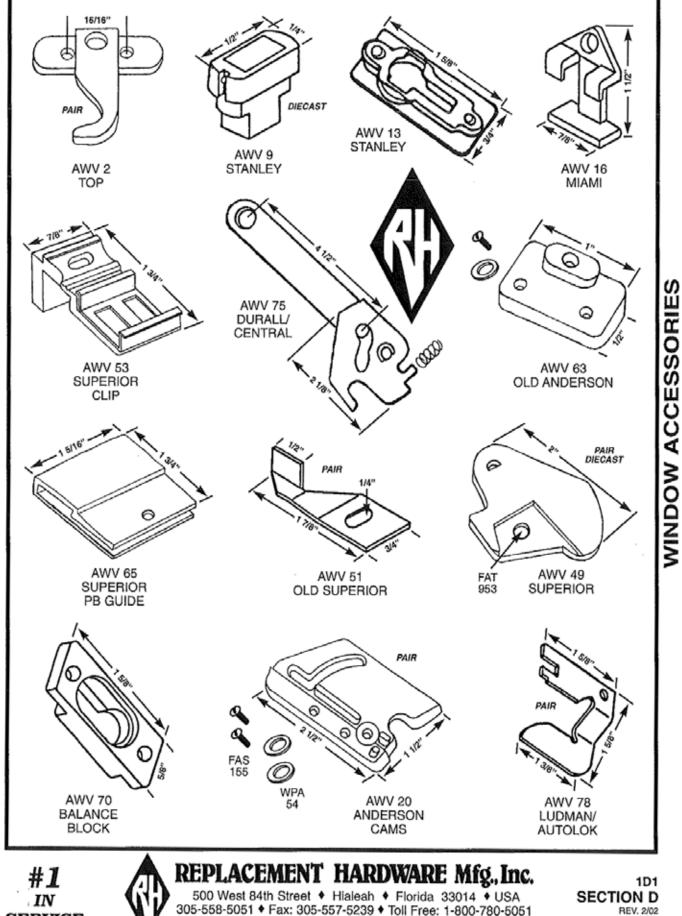

| INDEX                                         |                                        |                                              |                                           |                                           |                                                 |                                            |  |  |
|-----------------------------------------------|----------------------------------------|----------------------------------------------|-------------------------------------------|-------------------------------------------|-------------------------------------------------|--------------------------------------------|--|--|
| PART - PAGE                                   | PART - PAGE                            | PART - PAGE                                  | PART - PAGE                               | PART - PAGE                               | PART - PAGE                                     | PART - PAGE                                |  |  |
| ASH (PINK)<br>AWNING WINDOW<br>STORM SHUTTERS | AVH (WHITE)<br>AWNING WINDOW<br>HINGES | AWH (WHITE)<br>AWNING WINDOW<br>HARNESS ASMB | AWO (WHITE)<br>AWNING WINDOW<br>OPERATORS | AWO (WHITE)<br>AWNING WINDOW<br>OPERATORS | AWT (WHITE)<br>AWNING WINDOW<br>TORQUE BAR ARMS | AWV (WHITE)<br>AWNING WINDOW<br>VENT PARTS |  |  |
| 1 - 901                                       | 36 - 1C1                               | 1 - 1C4                                      | 53 - 1A14                                 | 120 - 1A22                                | 50 - 1F1                                        | 67 - 1D2                                   |  |  |
| 2 - 901                                       | 37 · 1C1                               | 2 - 104                                      | 54 - 1A16                                 | 121 - 1A23                                | 51 - 1F1                                        | 68 - 1D2                                   |  |  |
| 3 - 9C1                                       | 39 · 1C1                               | 3 - 104                                      | 55 - 1A11                                 | 122 - 1A14                                | 52 - 1F2                                        | 69 - 1D2                                   |  |  |
| 4 - 9C1                                       | 40 - 1C2                               | 4 - 1C4                                      | 56 - 1A16                                 | 123 - 1A14                                | 54 - 1F3                                        | 70 - 1D2                                   |  |  |
| 6 · 9C2                                       | 41 · 1C3                               | 5 - 1C4                                      | 57 - 1A16                                 | 124 - 1A18                                | 56 - 1F3                                        | 72 - 1D2                                   |  |  |
| 8 - 9C1                                       | 42 - 1C1                               | 6 - 1C4                                      | 58 - 1A17                                 | 125 - 1A13                                | 62 - 1F3                                        | 73 - 1D1                                   |  |  |
| 9 - 9C1                                       | 43 - 1C1                               | 7 - 104                                      | 59 - 1A10                                 | 127 - 1A18                                | 64 - 1F3                                        | 75 - 1D2                                   |  |  |
| 10 · 9C2                                      | 44 - 1C1                               | 8 - 1C4                                      | 60 - 1A10                                 | 128 - 1A7                                 |                                                 | 78 - 1D2                                   |  |  |
| 11 - 9C1                                      | 45 - 1C2                               | 9 - 104                                      | 62 · 1A16                                 | 129 - 1A7                                 | AWV (WHITE)                                     | 81 - 1D2                                   |  |  |
| 12 · 9C2                                      | 46 · 1C2                               |                                              | 63 - 1A16                                 | 130 - 1A18                                | AWNING WINDOW                                   | 82 - 1D5                                   |  |  |
| 13 - 902                                      | 50 - 1C3                               | AWO (WHITE)                                  | 64 - 1A16                                 | 131 - 1A22                                | VENT PARTS                                      | 83 - 1D5                                   |  |  |
| 14 · 9C2                                      | 51 · 1C3                               | AWNING WINDOW                                | 65 - 1A17                                 | 132 - 1418                                | 1 - 1C2, 1D5                                    | 86 - 1D5                                   |  |  |
| ATD muster                                    | 55 · 1C3                               | OPERATORS                                    | 66 - 1A17                                 | 133 - 1A22                                | 2 - 1D1                                         | 91 - 1D3                                   |  |  |
| ATB (WHITE)                                   | 56 - 1C3                               | 1 - 1A12                                     | 67 - 1A16                                 | 137 - 1A18                                | 3 - 1D5<br>4 - 1D5                              | 92 - 1D3<br>93 - 1D5                       |  |  |
| AWNING WINDOW                                 | 58 - 1C2                               | 2 · 1A11                                     | 68 - 1A11                                 | 139 - 1A22<br>140 - 1A10                  | 5 - 1D5                                         | 96 - 1D5                                   |  |  |
| TORQUE BAR                                    | 59 - 1C3                               | 3 - 1416                                     | 69 - 1A16                                 |                                           | 6 - 1D5                                         | 90 - 105                                   |  |  |
| ASSEMBLY<br>1 - 1A8                           | 60 - 1C3<br>61 - 1C3                   | 4 - 1A16<br>5 - 1A12                         | 70 - 1A14<br>71 - 1A17                    | 150 - 1A23<br>157 - 1A16                  | 7 - 1D3                                         | CDB (SALMON)                               |  |  |
| 3 - 1A8                                       | 62 - 1C3                               | 6 - 1A16                                     | 72 - 1A7                                  | 107 - 1410                                | 8 - 1D5                                         | CLOSET DOOR                                |  |  |
| 11 - 148                                      | 64 · 1C3                               | 7 · 1A11                                     | 73 - 1A7                                  | AWT (WHITE)                               | 9 - 1D1                                         | BY-PASS                                    |  |  |
| 16 - 1A8                                      | 65 - 1C3                               | 8 - 1A12                                     | 74 - 1A17                                 | AWNING WINDOW                             | 10 - 1D3                                        | 4 - 7A5                                    |  |  |
| 20 - 148                                      | 69 - 1C3                               | 9 - 1A12                                     | 75 - 1A14                                 | TORQUE BAR ARMS                           | 11 - 1D3                                        | 5 - 7A3                                    |  |  |
| 23 - 148                                      | 70 - 103                               | 10 - 1A11                                    | 75REP-1A14                                | 1 - 1F2                                   | 12 - 1D5                                        | 6 - 7A3                                    |  |  |
| 24 - 1A8                                      | 10-100                                 | 11 - 1A12                                    | 76 - 1A22                                 | 2 - 1F2                                   | 13 - 1D1                                        | 7 - 7A3                                    |  |  |
| 26 - 1A8                                      | AWB (WHITE)                            | 12 - 1A15                                    | 77 - 1A14                                 | 3 - 1F2                                   | 14 - 1D3                                        | 8 - 7A1                                    |  |  |
| 30 - 1A8                                      | AWNING WINDOW                          | 13 - 1A16                                    | 78 - 1A7                                  | 4 - 1F2                                   | 15 - 1D3                                        | 9 - 7A1                                    |  |  |
| 34 · 1AB                                      | TORQUE BAR                             | 14 - 1A15                                    | 79 - 1A10                                 | 5 - 1F2                                   | 16 - 1D1                                        | 10 - 7A1                                   |  |  |
| 35 - 1A8                                      | BEARINGS                               | 15 - 1A16                                    | 80 - 1A17                                 | 6 - 1F2                                   | 17 - 1D4                                        | 12 - 7A2                                   |  |  |
| 37 · 1A8                                      | 1 - 1E1                                | 16 - 1A12                                    | 81 - 1A17                                 | 7 - 1F2                                   | 20 - 1D2                                        | 13 - 7A2                                   |  |  |
| 39 - 1A8                                      | 2 - 1E1                                | 17 · 1A11                                    | 82 - 1A23                                 | 8 - 1F1                                   | 21 - 1D3                                        | 16 - 7A1                                   |  |  |
| 45 - 1A8                                      | 3 - 1E1                                | 18 - 1A16                                    | 83 - 1A10                                 | 10 - 1F1                                  | 22 - 1A8                                        | 17 - 7A3                                   |  |  |
| 46 - 1A8                                      | 4 - 1E1                                | 19 - 1A11                                    | 84 - 1A13                                 | 11 - 1F2                                  | 23 - 1D4                                        | 18 - 7A1                                   |  |  |
| 49 · 1A8                                      | 5 - 1E1                                | 20 - 1A16                                    | 85 - 1A10                                 | 12 - 1F2                                  | 24 - 1D4                                        | 19 - 7A1                                   |  |  |
| 60 - 1A8                                      | 6 - 1E1                                | 21 · 1A7                                     | 87 - 1A23                                 | 15 - 1F1                                  | 25 - 1D4                                        | 20 - 7A1                                   |  |  |
| 62 · 1A8                                      | 7 - 1E1                                | 22 - 1A13                                    | 88 - 1A18                                 | 16 - 1F1                                  | 26 - 1D4                                        | 21 · 7A1                                   |  |  |
| and they                                      | 8 · 1E1                                | 23 · 1A16                                    | 89 - 1A22                                 | 17 - 1F2                                  | 27 · 1D4                                        | 22 · 7A1                                   |  |  |
| AVH (WHITE)                                   | 9 - 1E1                                | 24 - 1A13                                    | 90 - 1A22                                 | 18 - 1F1                                  | 28 · 1D3                                        | 23 - 7A2                                   |  |  |
| AWNING WINDOW                                 | 10 - 1E1                               | 25 - 1A16                                    | 92 - 1A12                                 | 20 - 1F2                                  | 29 - 1D3                                        | 24 · 7A2                                   |  |  |
| HINGES                                        | 12 · 1E1                               | 27 · 1A19                                    | 93 - 1A13                                 | 21 - 1F2                                  | 30 - 105                                        | 25 - 7A2                                   |  |  |
| 3 - 1C1                                       | 13 · 1E1, 1E2                          | 28 - 1A19                                    | 94W - 1A23                                | 23 - 1F2                                  | 31 - 1D3                                        | 26 · 7A2                                   |  |  |
| 6 - 1C1                                       | 14 - 1E1                               | 29 - 1A19                                    | 95 - 1A10                                 | 24 - 1F1                                  | 32 - 104                                        | 27 · 7A2                                   |  |  |
| 8 · 1C1                                       | 15 · 1E1                               | 30 - 1A19                                    | 96 - 1A23                                 | 25 - 1F2                                  | 33 · 1D4                                        | 28 · 7A2                                   |  |  |
| 9 - 1C3                                       | 16 · 1E1                               | 31 - 1A19                                    | 97 - 1A12,                                | 26 - 1F2                                  | 34 · 1D4                                        | 29 · 7A1                                   |  |  |
| 10 - 101                                      | 17 · 1E1                               | 32 - 1A7                                     | 1A13                                      | 27 - 1F3                                  | 35 · 1C4, 1D4                                   | 30 · 7A2                                   |  |  |
| 11 - 101                                      | 18 · 1E1                               | 33 - 1A12                                    | 98 - 1A22                                 | 29 - 1F2                                  | 36 - 103                                        | 33 - 7A2                                   |  |  |
| 12 - 1A19, 1C1                                | 19 · 1E1                               | 34 - 1415                                    | 99 - 1A11                                 | 30 - 1F2                                  | 40 · 1D5                                        | 34 · 7A3                                   |  |  |
| 13 - 1A19, 1C1                                | 20 · 1E1                               | 36 - 1A19                                    | 103 - 1A23                                | 31 - 1F2                                  | 41 - 1D4<br>42 - 1D1                            | 36 - 7A1<br>38 - 7A2                       |  |  |
| 14 - 101                                      | 21 - 1E1                               | 37 - 1A15                                    | 104 - 1A13                                | 32 - 1F2<br>33 - 1F2                      | 43 - 104                                        | 39 - 7A1                                   |  |  |
| 15 - 101                                      | 22 · 1E1                               | 38 - 1A17                                    | 105 - 1A13                                | 34 - 1F2                                  | 44 - 104                                        | 40 - 7A4                                   |  |  |
| 17 - 101                                      | 27 - 1E1                               | 39 - 1A10                                    | 106 - 1A14                                | 36 - 1F1                                  | 45 · 1D2                                        | 41 - 7A1                                   |  |  |
| 18 - 1C2<br>19 - 1C2                          | 28 · 1E1<br>29 · 1E1 1E2               | 40 - 1A15<br>41 - 1A10                       | 107 - 1A18<br>108 - 1A16                  | 37 - 1F2                                  | 48 · 1D1                                        | 42 - 7A4                                   |  |  |
| 20 - 103                                      | 29 - 1E1, 1E2<br>20 - 1E2              | 41 - 1A10<br>42 - 1A12                       | 109 - 1A12                                | 38 - 1F2                                  | 49 - 1D1                                        | 43 - 7A4                                   |  |  |
| 23 - 103                                      | 30 - 1E2<br>31 - 1E1                   | 43 - 1A12                                    | 110 - 1A7                                 | 39 - 1F2                                  | 51 - 1D1                                        | 44 - 7A2                                   |  |  |
| 24 - 102                                      | 33 - 1E1                               | 44 - 1A15                                    | 111 - 1A8                                 | 40 - 1F1                                  | 53 - 1D1                                        | 45 - 7A2                                   |  |  |
| 25 - 102                                      | 34 - 1E1                               | 45 - 1A15                                    | 112 - 1A13                                | 41 - 1F1                                  | 54 - 1D1                                        | 46 - 7A2                                   |  |  |
| 26 - 101                                      | 35 - 1E1                               | 46 - 1A13                                    | 113 - 1A15                                | 41 - 1F1                                  | 56 - 1D1                                        | 47 - 7A2                                   |  |  |
| 27 - 102                                      | 36 - 1E1                               | 48 - 1415                                    | 114 - 1A23                                | 43 - 1F1                                  | 58 - 1D3                                        | 48 - 7A2                                   |  |  |
| 31 - 102                                      | 37 - 1E1                               | 49 - 1A11                                    | 114M - 1A22                               | 44 - 1F1                                  | 59 · 1D3                                        | 49 - 7A3                                   |  |  |
| 32 - 102                                      | 39 - 1E2                               | 50 - 1A14                                    | 115 - 1A22                                | 45 - 1F1                                  | 63 - 1D1                                        | 50 - 7A4                                   |  |  |
| 33 - 101                                      | 40 - 1E2                               | 50S - 1A14                                   | 116 - 1A18                                | 46 - 1F1                                  | 64 - 1D1                                        | 51 - 7A4                                   |  |  |
| 34 - 102                                      | 41 - 1E2                               | 51 - 1A17                                    | 117 - 1A13                                | 47 - 1F1                                  | 65 - 1D2                                        | 52 - 7A4                                   |  |  |
|                                               | 1 1 1 1 1 1 1 1 1 1 1 1 1 1 1 1 1 1 1  |                                              |                                           |                                           | N.N. 1 10 10                                    |                                            |  |  |