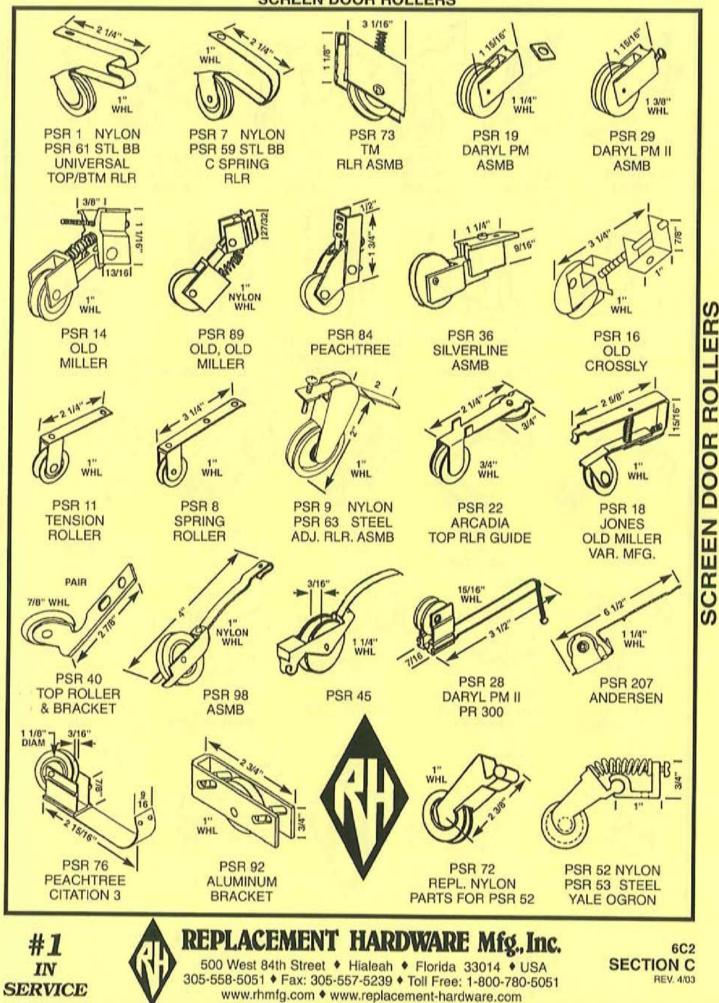

B ROLLER



PSR 110 1" TUCKER



PSR 157 1 5/32" NYLON ROLLER



PSR 109 AIR CONTROL 1 3/32" WHEEL



PSR 125 7/8" FLAT BB WHEEL





PSR 163 1" NYLON ROLLER



PSR 170 1" NYLON WHEEL & AXLE

**PSR 104** 

**1" NYLON SCREEN** 

ROLLER W/AXLE

**PSR 123** 

3/4" FLAT

**BB WHEEL** 



PSR 168 1" STEEL BB ROLLER



PSR 167 NYLON ROLLER



PSR 174 1" WHEEL



PSR 171 7/8" BB NYLON ROLLER



PSR 169 1" NYLON ROLLER



PSR 175 1" WHEEL FOR TM



PSR 121 15/16" NYLON ROLLER

**PSR 126** 

7/8" OVAL

**BB WHEEL** 



PSR 155 1 1/8" ROLLER & BUSHING





PSR 124 3/4" OVAL BB WHEEL

IF IN DOUBT ON ANY PART -- SEND SAMPLE FOR IDENTIFICATION. WE ARE CONSTANTLY ADDING ADDITIONAL ITEMS TO SERVE YOU BETTER.

MANAMANAN .

FAS 852

8-32 x 3/8"

PAN HD

6C1 SECTION C REV. 1/98



#### SCREEN DOOR ROLLERS



DOOR ROLL SCREEN

### SCREEN DOOR ROLLERS



SCREEN DOOR ROLLERS

## PATIO SCREEN DOOR ROLLERS



# PATIO SCREEN DOOR ROLLERS



www.rhmfg.com • www.replacement-hardware.com

IN SERVICE

#### WINDOW SCREEN FRAMES



WINDOW SCREEN FRAMES

#### WINDOW SCREEN FRAMES



#### SCREEN FRAME STORM SASH HARDWARE



#### SCREEN FRAME STORM SASH HARDWARE





#### SCREEN FRAME STORM SASH HARDWARE



## ALUMINUM & FIBERGLASS SCREEN WIRE

| 100 Lineal Feet per Roll |               |          |                    |  |  |
|--------------------------|---------------|----------|--------------------|--|--|
| PART #                   | SIZE          | COLOR    | LENGTHS            |  |  |
| SWC 1                    | 18 x 16       | GRAY     |                    |  |  |
| SWC 2                    | 18 x 16