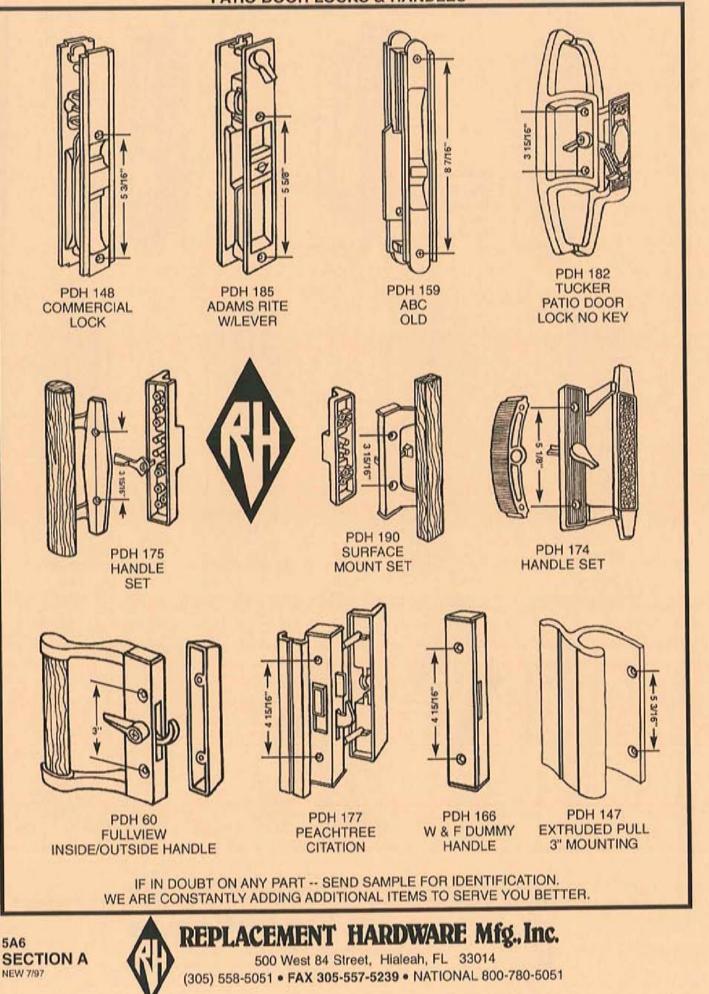

# **CLASSIFICATION INDEX**

| MAJOR CATEGORY<br>SUB-CATEGORY ALPHA                                                                                                                                                                                                                                                                            | SECTION<br>COLOR CODE                                                                                                            | SUB-SECTION                                      |
|-----------------------------------------------------------------------------------------------------------------------------------------------------------------------------------------------------------------------------------------------------------------------------------------------------------------|----------------------------------------------------------------------------------------------------------------------------------|--------------------------------------------------|
| DOORS<br>PATIO DOOR<br>* Bumpers (PDB)<br>* Guides (PDG)<br>* Keepers (PDK)<br>* Locks & Handles (PDH)<br>* Rollers & Wheels (PDR)<br>* Security (PDS)<br>* Track (PDT)                                                                                                                                         | 5 - TAN                                                                                                                          | E<br>B<br>E<br>A<br>C<br>SEE PINK SECTION A<br>D |
| TUB/SHOWER ENCLOSURE                                                                                                                                                                                                                                                                                            | 7 - SALMON                                                                                                                       | E<br>E<br>E                                      |
| MOBILE HOME/RV PARTS<br>+ Handles (MOE, MOH)<br>+ Hinges (MHH)<br>Operators (MHO)<br>+ Torque Bar Bearings (MHT)<br>GARAGE DOOR                                                                                                                                                                                 | 8 - GREEN                                                                                                                        | B<br>C<br>A<br>C                                 |
| <ul> <li>♦ Hardware (GDH)</li> <li>♦ Locks (GDL)</li> </ul>                                                                                                                                                                                                                                                     |                                                                                                                                  |                                                  |
| SCREENS<br>STORM/SCREEN DOOR (SDH)<br>PATIO DOOR SCREEN<br>* Handles & Latches (PSL)<br>* Rollers & Wheels (PSR)                                                                                                                                                                                                | 6 - YELLOW<br>6 - YELLOW                                                                                                         | A<br>B<br>B<br>C                                 |
| WINDOW                                                                                                                                                                                                                                                                                                          | 6 - YELLOW                                                                                                                       | D<br>D<br>E<br>E                                 |
| MISCELLANEOUS<br>DOOR STOP BRACKETS (MDH)<br>DRAWER SLIDES & GUIDES (DSG)<br>FASTENERS (FAS, FAT)<br>GLAZING BEAD (WGB)<br>SECURITY (PDS)<br>STORM SHUTTER (ASH)<br>THRESHOLDS (WDW)<br>WOOLPILE/WEATHERSTRIP (WDV)<br>PAINT, LUBRICANTS (CHM)<br>COMMERCIAL ENTRANCE (CEC, CE<br>TOILET PARTITION HARDWARE (TF | 9 - PINK<br>9 - PINK | I G B H A C E E D F                              |