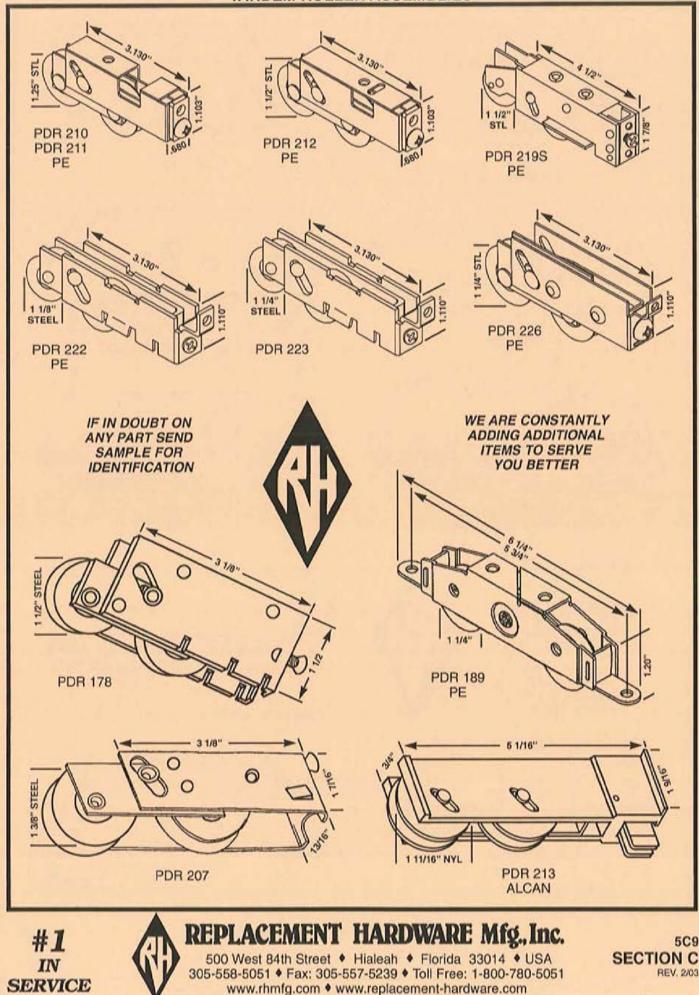

ITIONAL ITEMS TO SERVE YOU BETTER.

**REPLACEMENT HARDWARE Mfg., Inc.** 500 West 84 Street, Hialeah, FL 33014

(305) 558-5051 • FAX 305-557-5239 • NATIONAL 800-780-5051

5A7 SECTION A NEW 7/97



SECTION A

500 West 84 Street, Hialeah, FL 33014

(305) 558-5051 • FAX 305-557-5239 • NATIONAL 800-780-5051

## **MORTISE LOCKS & LATCHES**



5A9 SECTION A NEW 7/97

### PATIO DOOR HANDLES



## PATIO DOOR CAMS & FASTENERS



WE ARE CONSTANTLY ADDING ADDITIONAL ITEMS TO SERVE YOU BETTER.



**REPLACEMENT HARDWARE Mfg., Inc.** 500 West 84 Street, Hialeah, FL 33014

5A11 SECTION A NEW 7/97

(305) 558-5051 • FAX 305-557-5239 • NATIONAL 800-780-5051

## PATIO DOOR GUIDES



(305) 558-5051 • FAX 305-557-5239 • NATIONAL 800-780-5051



















EB PATIO DOOR ROL



### TANDEM ROLLER ASSEMBLIES



TANDEM ROLLER ASSEMBLIES

REV. 2/03

## TANDEM ROLLER ASSEMBLIES



SERVICE

## REPLACEMENT ROLLERS



www.rhmfg.com • www.replacement-hardware.com

SERVICE

**REPLACEMENT ROLLERS** 

5C11



FOR REPAIR OF WORN OUT OR CORRODED PATIO DOOR TRACKS

EXISTING DAMAGED PATIO DOOR TRACK



SECTION SHOWING PDT 2 AND PDT 1 TRACK COVERS IN USE



PDT 2 PATIO DOOR TRACK COVER #1 IN SERVICE

WE'RE



PDT 1 PATIO DOOR TRACK COVER

HEAVY DUTY STAINLESS STEEL • 8' LENGTHS MINUMUM 10 PIECES FOR SHIPPING

IF IN DOUBT ON ANY PART -- SEND SAMPLE FOR IDENTIFICATION. WE ARE CONSTANTLY ADDING ADDITIONAL ITEMS TO SERVE YOU BETTER.

5D1 SECTION D REV. 8/01

500 West 84th Street + Hialeah + Florida 33014 + USA 305-558-5051 + Fax: 305-557-5239 + Toll Free: 1-800-780-5051 www.rhmfg.com + www.replacement-hardware.co