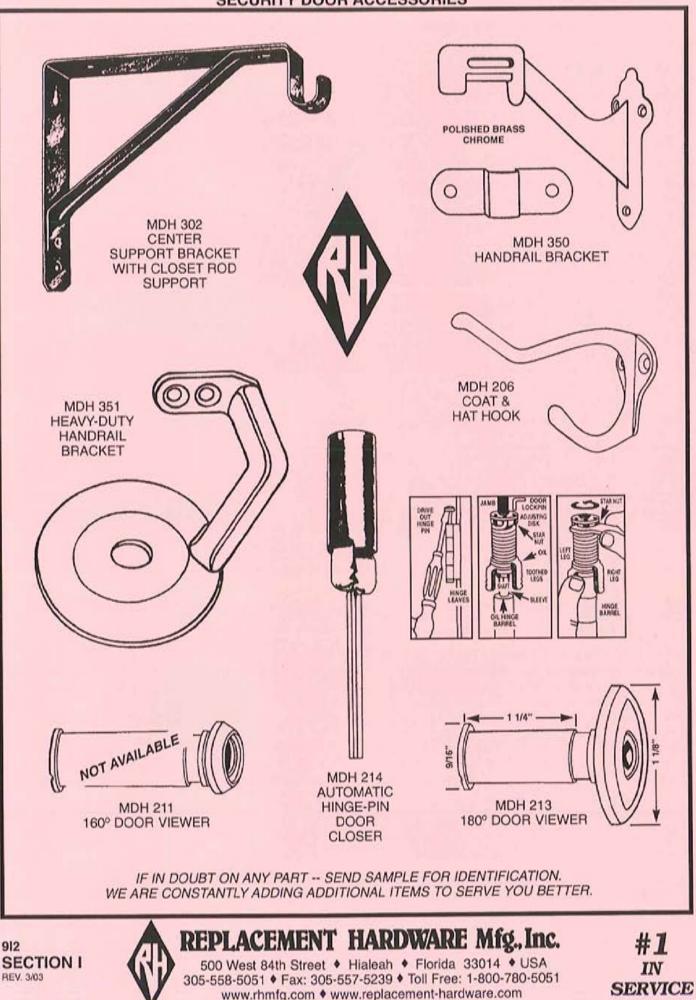

**REPLACEMENT HARDWARE Mfg., Inc.** 

500 West 84 Street, Hialeah, FL 33014 (305) 558-5051 • FAX 305-557-5239 • NATIONAL 800-780-5051

| INDEX                          |                               |                          |                          |                          |                          |                         |  |  |
|--------------------------------|-------------------------------|--------------------------|--------------------------|--------------------------|--------------------------|-------------------------|--|--|
| PART - PAGE                    | PART - PAGE                   | PART - PAGE              | PART - PAGE              | PART - PAGE              | PART - PAGE              | PART - PAGE             |  |  |
| HWP (BLUE)                     | HWP (BLUE)                    | HWP (BLUE)               | HWP (BLUE)               | HWP (BLUE)               | HWP (BLUE)               | HWP (BLUE)              |  |  |
| HUNG WINDOW                    | HUNG WINDOW                   | HUNG WINDOW              | HUNG WINDOW              | HUNG WINDOW              | HUNG WINDOW              | HUNG WINDOW             |  |  |
| PARTS                          | PARTS                         | PARTS                    | PARTS                    | PARTS                    | PARTS                    | PARTS                   |  |  |
| 28 - 2B8                       | 99 - 2A12                     | 184M - 2B2               | 266 - 2A4, 2A10          | 347 - 2B11               | 435 - 2A8                | 508 - 2B4               |  |  |
| 29 - 2A11                      | 100 - 2A11                    | 185 - 2B2                | 267 - 2A13               | 348 - 2812               | 436 - 2B15               | 509 - 2B4               |  |  |
| 30 - 287                       | 101 - 2A12                    | 186 - 2B11               | 271 - 2B2                | 349 - 2A7                | 437 - 2B11               | 510 - 2B4               |  |  |
| 31 - 287                       | 102 - 2A5, 2A6                | 187 - 2B10               | 272 - 2A7                | 350 - 2A2, 2A7           | 439 - 2811               | 511 - 2A6               |  |  |
| 32 - 2A6                       | 103 - 2A2, 2A7                | 188 - 2B10               | 274 - 2A14               | 351 - 2815               | 440 - 2A11               | 512 - 2B4               |  |  |
| 33 - 2A12<br>34 - 2A12         | 104 - 2B7<br>105 - 2B7        | 190 - 2B10               | 276 · 282                | 358 - 2A9                | 442 - 2A4, 2A7           | 513 - 2B4               |  |  |
| 35 - 2A12                      | 106 - 2B7                     | 191 - 2B10<br>193 - 2A2  | 277 · 2B2<br>279 · 2A7   | 360 - 2A9                | 443 - 2A8                | 514 - 2B4               |  |  |
| 36 - 2A12                      | 107 - 2B7                     | 194 - 2A2, 2A15          | 280 - 2A13               | 361 - 2A9<br>362 - 2A9   | 444 - 2A13<br>445 - 2A12 | 515 - 2B2               |  |  |
| 37 - 287                       | 108 - 2B7                     | 195 - 2B17               | 282 - 2811               | 363 - 2A11               | 446 - 2B1                | 516 - 284<br>517 - 2A6  |  |  |
| 38 - 2B7                       | 109 - 2A6                     | 196 - 2B18               | 283 - 2A10               | 366 - 2811               | 447 - 281                | 518 - 285               |  |  |
| 39 - 2B7                       | 110 - 2A6                     | 197 · 2B17               | 286 - 2A8, 2C1           | 367 - 2A7                | 448 - 2A13               | 520 - 285               |  |  |
| 40 - 2B7                       | 111 - 2A6                     | 198 - 2B17               | 287 - 2812               | 368 - 2C1                | 449 - 2811, 2812         | 523 - 285               |  |  |
| 43 - 2A12                      | 112 - 2A10                    | 199 · 2B18               | 288 - 2812               | 369 - 2A10               | 450 - 2811, 2812         | 524 - 285               |  |  |
| 44 - 2A12                      | 114 - 2A6                     | 200 - 2B18               | 289 · 2B12               | 370 - 2A10               | 451 - 287                | 525 - 2B5               |  |  |
| 45 - 2A6                       | 115 - 2A12                    | 201 - 2B16               | 294 - 2B12               | 371 - 286                | 452 - 286                | 526 - 285               |  |  |
| 47 - 2A13, 2B11                | 116 - 2A11                    | 203 - 2B11               | 296 - 2A13               | 372 - 286                | 453 - 2B6                | 527 - 2B5               |  |  |
| 48 - 2B10                      | 117 - 2A11                    | 204 - 2B11               | 298 - 2A9                | 375 - 282                | 454 - 2A16               | 528 - 2A16              |  |  |
| 49 - 2A6                       | 119 - 288                     | 205 - 2A11               | 299 - 2A9                | 376 - 2B15               | 455 - 2812               | 529 - 2B5               |  |  |
| 50 - 2A6                       | 120 - 282                     | 206 - 2B2                | 300 - 2A9                | 377 - 2A7                | 456 - 2B12               | 532 - 285               |  |  |
| 51 - 283, 2810,                | 121 - 282                     | 207 - 2B2                | 301 - 2A9                | 378 - 2B15               | 457 - 2811               | 533 - 285               |  |  |
| 2816                           | 122 - 2810                    | 208 - 2B11               | 302 - 2A9                | 379 - 2B15               | 458 - 2B2, 2B14          | 534 - 285               |  |  |
| 52 - 287<br>54 - 2A12          | 125 - 2A11<br>126 - 2A5, 2A11 | 209 - 2B13               | 303 - 2A9                | 380 - 2815               | 459 - 2B15               | 546 - 283               |  |  |
| 55 - 2A12                      | 130 - 2B10                    | 210 - 2B18<br>211 - 2B17 | 304 - 2A9                | 381 - 2815               | 466 - 289                | 547 - 2B3               |  |  |
| 56 - 2B6                       | 135 - 2A7                     | 212 - 2B16               | 305 - 2A9<br>306 - 2A8   | 382 - 2A6, 2A7           | 467 - 289                | 560 - 2B4               |  |  |
| 57 - 2B6                       | 136 - 2810                    | 214 - 2B13               | 308 - 286                | 383 - 2A15               | 468 - 2A7                | 561 - 283               |  |  |
| 58 - 2B7                       | 137 - 2A12                    | 215 - 2A10               | 309 - 2A10               | 384 - 2B12<br>387 - 2B11 | 469 - 2814<br>470 - 2A12 | 562 - 285<br>700 - 2C1  |  |  |
| 59 · 2A6                       | 140 - 2B7                     | 216 - 2A10               | 310 - 2811               | 390 - 2A7                | 473 - 2B18               | 701 - 288               |  |  |
| 60 - 2A11                      | 141 - 2813                    | 217 - 2B10, 2B11         | 311 - 2815               | 392 - 2A4, 2A7           | 474 - 2B18               | 702 - 288               |  |  |
| 62 · 2A6                       | 142 - 2813                    | 220 - 2A12               | 312 - 2A7                | 393 - 2A7                | 475L - 2B18              | 703 - 2A10              |  |  |
| 63 - 2B8                       | 143 - 2813                    | 221 - 2A8, 2C1           | 313 · 2A4, 2A7           | 394 - 2A6, 2A7           | 475R - 2B18              | 704 - 2814              |  |  |
| 64 - 2A12                      | 144 - 287                     | 223 - 2A6, 2A7           | 314 - 282, 2812          | 396 - 2A7                | 476 - 2A14               | 705 - 2B8               |  |  |
| 65 - 2A12                      | 145 - 2B17                    | 224 - 2810               | 315 - 2A10               | 397 · 2A7                | 477 - 2B14               | 706 - 2B11, 2B13        |  |  |
| 66 - 2A12                      | 146 - 2B17                    | 225 - 2810               | 316 - 2B12               | 401 - 2A7                | 478 - 2B14               | 708 - 2B17              |  |  |
| 68 - 2A12                      | 147 - 2B13                    | 226 - 2813               | 317 - 2B6                | 403 - 2812               | 479 - 2814               | 709 - 2B8               |  |  |
| 69 - 2A12                      | 150 - 2817                    | 230 - 2A16               | 318 - 2B6                | 404 - 2817               | 480 - 2A12               | 711 - 2A12              |  |  |
| 71 - 2A12                      | 151 - 2B17                    | 231 - 2A16               | 319 - 2A8                | 405 - 2811               | 481 - 2814               | 712 - 2B18              |  |  |
| 74 - 2A11                      | 156 - 2B10                    | 232 - 2B2                | 321 - 2A10               | 406 · 2B6                | 482 - 289                | 713 - 2A11              |  |  |
| 75 - 2A5, 2A6                  | 159 · 2B10                    | 233 - 286                | 322 - 2B6                | 408 - 2B11               | 483 - 289                | 714 - 2A12              |  |  |
| 76 - 2A6                       | 161 - 2B15                    | 234 - 2A13               | 323 - 2A13               | 409 - 2B17               | 484 - 289                | 718 - 2B14              |  |  |
| 77 - 2A3, 2A6<br>78 - 2A6, 2B2 | 162 - 2B10<br>163 - 2B10      | 235 - 286                | 324 - 286                | 410 - 2A10               | 485 - 289                | 719 - 288               |  |  |
| 79 - 2A11                      | 165 - 2A11                    | 236 - 288<br>237 - 288   | 325 - 2B12<br>326 - 2B12 | 412 - 2A8                | 486 - 289                | 720 - 2A8, 2C1          |  |  |
| 80 - 2A11                      | 166 - 2A11                    | 241 - 286                | 327 - 2A3, 2A10          | 413 - 2B12               | 487 - 289                | 724 - 2B17              |  |  |
| 81 - 2A11                      | 167 - 2A11                    | 242 - 289                | 328 - 282                | 414 - 2B6<br>415 - 2A7   | 488 - 2B14, 2B2          | 725 - 2A7               |  |  |
| 82 - 2A11                      | 168 - 2A6, 2A7                | 247 - 2B17               | 330 - 2A10               | 416 - 2812               | 489 - 289<br>490 - 289   | 726 - 2A8               |  |  |
| 83 - 2A11                      | 169 - 2A6                     | 248 - 2818               | 331 - 2A10               | 417 - 2B18               | 491 - 2B14               | 727 - 289<br>728 - 2A10 |  |  |
| 85 - 2A11                      | 170 - 287                     | 249 - 2B17               | 332 - 2A7                | 418 - 2B18               | 492 - 2B14               | 729 - 289               |  |  |
| 86 - 2A11                      | 171 - 2B10                    | 250 - 2B16               | 333 - 2A10               | 419 - 2B12               | 493 - 2B14               | 731 - 2A14              |  |  |
| 87 - 2A11                      | 172 - 2810                    | 251 - 2B18               | 334 - 2A8                | 420 - 2A13               | 494 - 2B13               | 733 - 2B2               |  |  |
| 88 - 2A11                      | 173 - 2B10                    | 252 - 2B17               | 336 - 2A13               | 421 - 2814               | 495 - 2A11               | 734 - 2813              |  |  |
| 89 - 2A3, 2A11                 | 174 - 2B10                    | 253 - 2B18               | 337 - 2A7                | 422 - 2A9                | 496 - 2B15               | 736 - 2B14              |  |  |
| 90 - 2A11                      | 175 - 2B10                    | 254L - 2B17              | 338 - 2A10               | 423 - 2B18               | 497 · 2B15               | 737 - 2B14              |  |  |
| 91 - 2A12, 2A13,               | 176 - 288                     | 254R - 2B17              | 339 - 2A4, 2A8,          | 424 - 2A10               | 498 - 2A14               | 738 - 2813              |  |  |
| 2B11                           | 177 - 288                     | 255 - 2818               | 2A10                     | 426 - 2B18               | 499 - 2A11               | 739 - 2814              |  |  |
| 92 - 2B7                       | 178 - 287                     | 256 - 2A5, 2A7           | 340 - 2A13               | 427 - 2B18               | 501 · 2B4                | 740 - 2A11              |  |  |
| 93 - 2B2, 2B3,<br>2B10         | 179 - 2B7                     | 257 - 2A13               | 341 - 2A13               | 428 - 2B18               | 502 - 2B2                | 741 - 2A14              |  |  |
| 2B10<br>95 - 2B13              | 180 - 288                     | 258 - 2A16               | 342 - 2A13               | 429 - 2B2, 2B12          | 503 - 2B4                | 742 - 2A14              |  |  |
| 96 - 286                       | 181 - 287                     | 261 - 2A3, 2A10          | 343 - 2A13               | 430 - 2B18               | 504 - 2B4                | 743 - 2A14              |  |  |
| 97 - 286, 287                  | 182 - 2813<br>183 - 282       | 263 - 286                | 344 - 2A8                | 431 - 2B18               | 505 - 2B4                | 745 - 2A7               |  |  |
| 98 - 287                       | 184 - 282                     | 264 - 2B12<br>265 - 2A12 | 345 - 2A8<br>346 - 2A8   | 432 - 2B17               | 506 - 2B4                | 746 - 2A10              |  |  |
|                                | TOT EDE                       | EAD - FUIL               | 010-210                  | 434 - 2B16               | 507 - 2B4                | 747 - 2A10              |  |  |