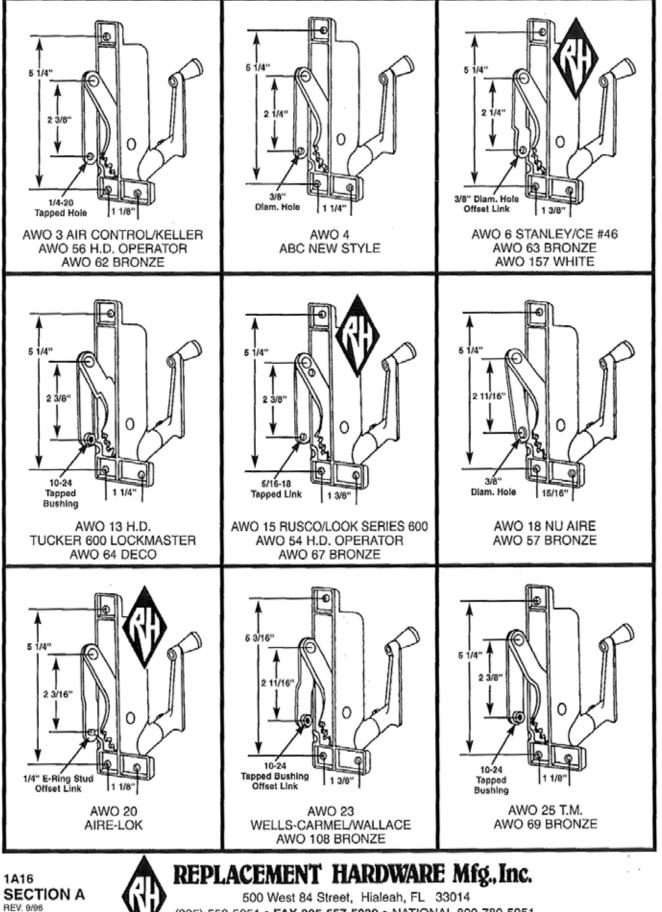

| INDEX                                         |                                        |                                              |                                           |                                           |                                                 |                                            |  |  |
|-----------------------------------------------|----------------------------------------|----------------------------------------------|-------------------------------------------|-------------------------------------------|-------------------------------------------------|--------------------------------------------|--|--|
| PART - PAGE                                   | PART - PAGE                            | PART - PAGE                                  | PART - PAGE                               | PART - PAGE                               | PART - PAGE                                     | PART - PAGE                                |  |  |
| ASH (PINK)<br>AWNING WINDOW<br>STORM SHUTTERS | AVH (WHITE)<br>AWNING WINDOW<br>HINGES | AWH (WHITE)<br>AWNING WINDOW<br>HARNESS ASMB | AWO (WHITE)<br>AWNING WINDOW<br>OPERATORS | AWO (WHITE)<br>AWNING WINDOW<br>OPERATORS | AWT (WHITE)<br>AWNING WINDOW<br>TORQUE BAR ARMS | AWV (WHITE)<br>AWNING WINDOW<br>VENT PARTS |  |  |
| 1 - 901                                       | 36 - 1C1                               | 1 - 1C4                                      | 53 - 1A14                                 | 120 - 1A22                                | 50 - 1F1                                        | 67 - 1D2                                   |  |  |
| 2 - 901                                       | 37 · 1C1                               | 2 - 104                                      | 54 - 1A16                                 | 121 - 1A23                                | 51 - 1F1                                        | 68 - 1D2                                   |  |  |
| 3 - 9C1                                       | 39 · 1C1                               | 3 - 104                                      | 55 - 1A11                                 | 122 - 1A14                                | 52 - 1F2                                        | 69 - 1D2                                   |  |  |
| 4 - 9C1                                       | 40 - 1C2                               | 4 - 1C4                                      | 56 - 1A16                                 | 123 - 1A14                                | 54 - 1F3                                        | 70 - 1D2                                   |  |  |
| 6 · 9C2                                       | 41 · 1C3                               | 5 - 1C4                                      | 57 - 1A16                                 | 124 - 1A18                                | 56 - 1F3                                        | 72 - 1D2                                   |  |  |
| 8 - 9C1                                       | 42 - 1C1                               | 6 - 1C4                                      | 58 - 1A17                                 | 125 - 1A13                                | 62 - 1F3                                        | 73 - 1D1                                   |  |  |
| 9 - 9C1                                       | 43 - 1C1                               | 7 - 104                                      | 59 - 1A10                                 | 127 - 1A18                                | 64 - 1F3                                        | 75 - 1D2                                   |  |  |
| 10 · 9C2                                      | 44 - 1C1                               | 8 - 1C4                                      | 60 - 1A10                                 | 128 - 1A7                                 |                                                 | 78 - 1D2                                   |  |  |
| 11 - 9C1                                      | 45 - 1C2                               | 9 - 104                                      | 62 · 1A16                                 | 129 - 1A7                                 | AWV (WHITE)                                     | 81 - 1D2                                   |  |  |
| 12 · 9C2                                      | 46 · 1C2                               |                                              | 63 - 1A16                                 | 130 - 1A18                                | AWNING WINDOW                                   | 82 - 1D5                                   |  |  |
| 13 - 902                                      | 50 - 1C3                               | AWO (WHITE)                                  | 64 - 1A16                                 | 131 - 1A22                                | VENT PARTS                                      | 83 - 1D5                                   |  |  |
| 14 · 9C2                                      | 51 · 1C3                               | AWNING WINDOW                                | 65 - 1A17                                 | 132 - 1418                                | 1 - 1C2, 1D5                                    | 86 - 1D5                                   |  |  |
| ATD muster                                    | 55 · 1C3                               | OPERATORS                                    | 66 - 1A17                                 | 133 - 1A22                                | 2 - 1D1                                         | 91 - 1D3                                   |  |  |
| ATB (WHITE)                                   | 56 - 1C3                               | 1 - 1A12                                     | 67 - 1A16                                 | 137 - 1A18                                | 3 - 1D5<br>4 - 1D5                              | 92 - 1D3<br>93 - 1D5                       |  |  |
| AWNING WINDOW                                 | 58 - 1C2                               | 2 · 1A11                                     | 68 - 1A11                                 | 139 - 1A22<br>140 - 1A10                  | 5 - 1D5                                         | 96 - 1D5                                   |  |  |
| TORQUE BAR                                    | 59 - 1C3                               | 3 - 1416                                     | 69 - 1A16                                 |                                           | 6 - 1D5                                         | 90 - 105                                   |  |  |
| ASSEMBLY<br>1 - 1A8                           | 60 - 1C3<br>61 - 1C3                   | 4 - 1A16<br>5 - 1A12                         | 70 - 1A14<br>71 - 1A17                    | 150 - 1A23<br>157 - 1A16                  | 7 - 1D3                                         | CDB (SALMON)                               |  |  |
| 3 - 1A8                                       | 62 - 1C3                               | 6 - 1A16                                     | 72 - 1A7                                  | 107 - 1410                                | 8 - 1D5                                         | CLOSET DOOR                                |  |  |
| 11 - 148                                      | 64 · 1C3                               | 7 · 1A11                                     | 73 - 1A7                                  | AWT (WHITE)                               | 9 - 1D1                                         | BY-PASS                                    |  |  |
| 16 - 1A8                                      | 65 - 1C3                               | 8 - 1A12                                     | 74 - 1A17                                 | AWNING WINDOW                             | 10 - 1D3                                        | 4 - 7A5                                    |  |  |
| 20 - 148                                      | 69 - 1C3                               | 9 - 1A12                                     | 75 - 1A14                                 | TORQUE BAR ARMS                           | 11 - 1D3                                        | 5 - 7A3                                    |  |  |
| 23 - 148                                      | 70 - 103                               | 10 - 1A11                                    | 75REP-1A14                                | 1 - 1F2                                   | 12 - 1D5                                        | 6 - 7A3                                    |  |  |
| 24 - 1A8                                      | 10-100                                 | 11 - 1A12                                    | 76 - 1A22                                 | 2 - 1F2                                   | 13 - 1D1                                        | 7 - 7A3                                    |  |  |
| 26 - 1A8                                      | AWB (WHITE)                            | 12 - 1A15                                    | 77 - 1A14                                 | 3 - 1F2                                   | 14 - 1D3                                        | 8 - 7A1                                    |  |  |
| 30 - 1A8                                      | AWNING WINDOW                          | 13 - 1A16                                    | 78 - 1A7                                  | 4 - 1F2                                   | 15 - 1D3                                        | 9 - 7A1                                    |  |  |
| 34 · 1AB                                      | TORQUE BAR                             | 14 - 1A15                                    | 79 - 1A10                                 | 5 - 1F2                                   | 16 - 1D1                                        | 10 - 7A1                                   |  |  |
| 35 - 1A8                                      | BEARINGS                               | 15 - 1A16                                    | 80 - 1A17                                 | 6 - 1F2                                   | 17 - 1D4                                        | 12 - 7A2                                   |  |  |
| 37 · 1A8                                      | 1 - 1E1                                | 16 - 1A12                                    | 81 - 1A17                                 | 7 - 1F2                                   | 20 - 1D2                                        | 13 - 7A2                                   |  |  |
| 39 - 1A8                                      | 2 - 1E1                                | 17 · 1A11                                    | 82 - 1A23                                 | 8 - 1F1                                   | 21 - 1D3                                        | 16 - 7A1                                   |  |  |
| 45 - 1A8                                      | 3 - 1E1                                | 18 - 1A16                                    | 83 - 1A10                                 | 10 - 1F1                                  | 22 - 1A8                                        | 17 - 7A3                                   |  |  |
| 46 - 1A8                                      | 4 - 1E1                                | 19 - 1A11                                    | 84 - 1A13                                 | 11 - 1F2                                  | 23 - 1D4                                        | 18 - 7A1                                   |  |  |
| 49 · 1A8                                      | 5 - 1E1                                | 20 - 1A16                                    | 85 - 1A10                                 | 12 - 1F2                                  | 24 - 1D4                                        | 19 - 7A1                                   |  |  |
| 60 - 1A8                                      | 6 - 1E1                                | 21 · 1A7                                     | 87 - 1A23                                 | 15 - 1F1                                  | 25 - 1D4                                        | 20 - 7A1                                   |  |  |
| 62 · 1A8                                      | 7 - 1E1                                | 22 - 1A13                                    | 88 - 1A18                                 | 16 - 1F1                                  | 26 - 1D4                                        | 21 · 7A1                                   |  |  |
| and they                                      | 8 · 1E1                                | 23 · 1A16                                    | 89 - 1A22                                 | 17 - 1F2                                  | 27 · 1D4                                        | 22 · 7A1                                   |  |  |
| AVH (WHITE)                                   | 9 - 1E1                                | 24 - 1A13                                    | 90 - 1A22                                 | 18 - 1F1                                  | 28 · 1D3                                        | 23 - 7A2                                   |  |  |
| AWNING WINDOW                                 | 10 - 1E1                               | 25 - 1A16                                    | 92 - 1A12                                 | 20 - 1F2                                  | 29 - 1D3                                        | 24 · 7A2                                   |  |  |
| HINGES                                        | 12 · 1E1                               | 27 · 1A19                                    | 93 - 1A13                                 | 21 - 1F2                                  | 30 - 105                                        | 25 - 7A2                                   |  |  |
| 3 - 1C1                                       | 13 · 1E1, 1E2                          | 28 - 1A19                                    | 94W - 1A23                                | 23 - 1F2                                  | 31 - 1D3                                        | 26 · 7A2                                   |  |  |
| 6 - 1C1                                       | 14 - 1E1                               | 29 - 1A19                                    | 95 - 1A10                                 | 24 - 1F1                                  | 32 - 104                                        | 27 · 7A2                                   |  |  |
| 8 · 1C1                                       | 15 · 1E1                               | 30 - 1A19                                    | 96 - 1A23                                 | 25 - 1F2                                  | 33 · 1D4                                        | 28 · 7A2                                   |  |  |
| 9 - 1C3                                       | 16 · 1E1                               | 31 - 1A19                                    | 97 - 1A12,                                | 26 - 1F2                                  | 34 · 1D4                                        | 29 · 7A1                                   |  |  |
| 10 - 101                                      | 17 · 1E1                               | 32 - 1A7                                     | 1A13                                      | 27 - 1F3                                  | 35 · 1C4, 1D4                                   | 30 · 7A2                                   |  |  |
| 11 - 101                                      | 18 · 1E1                               | 33 - 1A12                                    | 98 - 1A22                                 | 29 - 1F2                                  | 36 - 103                                        | 33 - 7A2                                   |  |  |
| 12 - 1A19, 1C1                                | 19 · 1E1                               | 34 - 1415                                    | 99 - 1A11                                 | 30 - 1F2                                  | 40 · 1D5                                        | 34 · 7A3                                   |  |  |
| 13 - 1A19, 1C1                                | 20 · 1E1                               | 36 - 1A19                                    | 103 - 1A23                                | 31 - 1F2                                  | 41 - 1D4<br>42 - 1D1                            | 36 - 7A1<br>38 - 7A2                       |  |  |
| 14 - 101                                      | 21 - 1E1                               | 37 - 1A15                                    | 104 - 1A13                                | 32 - 1F2<br>33 - 1F2                      | 43 - 104                                        | 39 - 7A1                                   |  |  |
| 15 - 101                                      | 22 · 1E1                               | 38 - 1A17                                    | 105 - 1A13                                | 34 - 1F2                                  | 44 - 104                                        | 40 - 7A4                                   |  |  |
| 17 - 101                                      | 27 - 1E1                               | 39 - 1A10                                    | 106 - 1A14                                | 36 - 1F1                                  | 45 · 1D2                                        | 41 - 7A1                                   |  |  |
| 18 - 1C2<br>19 - 1C2                          | 28 · 1E1<br>29 · 1E1 1E2               | 40 - 1A15<br>41 - 1A10                       | 107 - 1A18<br>108 - 1A16                  | 37 - 1F2                                  | 48 · 1D1                                        | 42 - 7A4                                   |  |  |
| 20 - 103                                      | 29 - 1E1, 1E2<br>20 - 1E2              | 41 - 1A10<br>42 - 1A12                       | 109 - 1A12                                | 38 - 1F2                                  | 49 - 1D1                                        | 43 - 7A4                                   |  |  |
| 23 - 103                                      | 30 - 1E2<br>31 - 1E1                   | 43 - 1A12                                    | 110 - 1A7                                 | 39 - 1F2                                  | 51 - 1D1                                        | 44 - 7A2                                   |  |  |
| 24 - 102                                      | 33 - 1E1                               | 44 - 1A15                                    | 111 - 1A8                                 | 40 - 1F1                                  | 53 - 1D1                                        | 45 - 7A2                                   |  |  |
| 25 - 102                                      | 34 - 1E1                               | 45 - 1A15                                    | 112 - 1A13                                | 41 - 1F1                                  | 54 - 1D1                                        | 46 - 7A2                                   |  |  |
| 26 - 101                                      | 35 - 1E1                               | 46 - 1A13                                    | 113 - 1A15                                | 41 - 1F1                                  | 56 - 1D1                                        | 47 - 7A2                                   |  |  |
| 27 - 102                                      | 36 - 1E1                               | 48 - 1415                                    | 114 - 1A23                                | 43 - 1F1                                  | 58 - 1D3                                        | 48 - 7A2                                   |  |  |
| 31 - 102                                      | 37 - 1E1                               | 49 - 1A11                                    | 114M - 1A22                               | 44 - 1F1                                  | 59 · 1D3                                        | 49 - 7A3                                   |  |  |
| 32 - 102                                      | 39 - 1E2                               | 50 - 1A14                                    | 115 - 1A22                                | 45 - 1F1                                  | 63 - 1D1                                        | 50 - 7A4                                   |  |  |
| 33 - 101                                      | 40 - 1E2                               | 50S - 1A14                                   | 116 - 1A18                                | 46 - 1F1                                  | 64 - 1D1                                        | 51 - 7A4                                   |  |  |
| 34 - 102                                      | 41 - 1E2                               | 51 - 1A17                                    | 117 - 1A13                                | 47 - 1F1                                  | 65 - 1D2                                        | 52 - 7A4                                   |  |  |
|                                               | 1 1 1 1 1 1 1 1 1 1 1 1 1 1 1 1 1 1 1  |                                              |                                           |                                           | N.N. 1 10 10                                    |                                            |  |  |