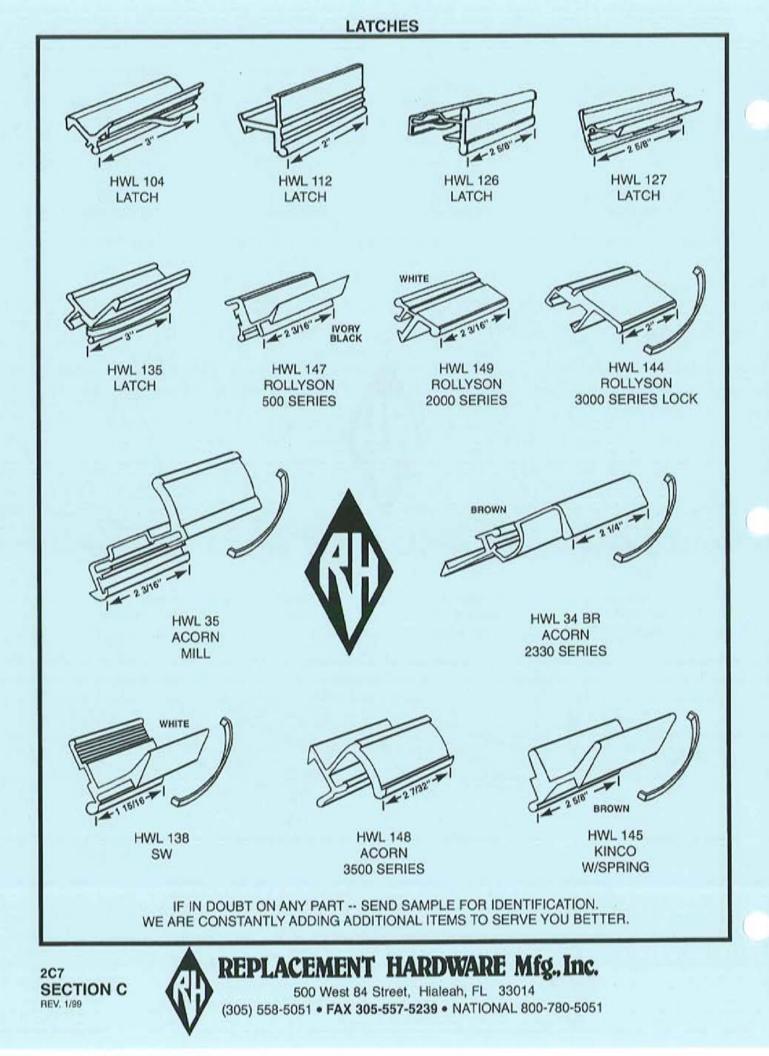

REPLACEMENT HARDWARE Mfg., Inc.

500 West 84 Street, Hialeah, FL 33014 (305) 558-5051 • FAX 305-557-5239 • NATIONAL 800-780-5051

PAGE 5 REV. 9/98

|                                |                           |                        | INDEX                           |                             |                      |                            |
|--------------------------------|---------------------------|------------------------|---------------------------------|-----------------------------|----------------------|----------------------------|
| PART - PAGE                    | PART - PAGE               | PART · PAGE            | PART - PAGE                     | PART - PAGE                 | PART - PAGE          | PART - PAGE                |
| DSG (PINK)                     | FAS (PINK)                | FAS (PINK)             | FAS (PINK)                      | FAT (PINK)                  | HWB (BLUE)           | HWL (BLUE)                 |
| DRAWER SLIDES &                | FASTENERS                 | FASTENERS              | FASTENERS                       | FASTENERS                   | HUNG WINDOW          | HUNG WINDOW                |
| GUIDES                         | 89 - 9B6                  | 852 - 6C1, 7E1         | 984 - 9B2                       | 602 - 9B5                   | BALANCES             | LATCHES                    |
| 202 - 9G4                      | 90 - 5C9, 9B1,            | 861 - 9B1              | 985 - 5C9, 9B2                  | 603 - 9B5                   | LO - 282             | 75 - 206                   |
| 203 - 9G4<br>204 - 9G3         | 982<br>91 - 3A8, 5C9,     | 870 - 985<br>871 - 987 | 986 - 988                       | 604 - 985                   | M - 2A3              | 77 - 203                   |
| 205 - 9G3                      | 981, 987                  | 874 - 987              | 987 - 982<br>988 - 981, 983     | 605 - 985<br>606 - 985      | MC - 2A3<br>MD - 2A3 | 78 - 2C3<br>79 - 2C2       |
| 301 - 9G3                      | 91SS- 5C9                 | 877 - 9B8              | 989 - 982                       | 608 - 985                   | ME - 2A3             | 80 - 2C2, 3A1              |
| 302 · 9G3                      | 92 · 5C9, 9B1,            | 901 - 2B3, 2B5,        | 990 - 9B2                       | 610 - 9B5                   | MJ - 2A3             | 81 - 2C2                   |
| 400 - 9G4                      | 987                       | 9B2                    | 992 - 983                       | 611 - 9B5                   | MK - 2A3             | 82 · 2C2                   |
| 600 - 9G2                      | 95 - 5C9, 9B1,            | 902 - 1D4, 9B2         | 993 - 1C1, 1C2                  | 613 - 9B5                   | N - 2A2              | 83 · 2C3                   |
| 601 · 9G2                      | 982                       | 904 - 9B2              | 994 - 9B2                       | 614 - 9B5                   | NC - 2A2             | 84 - 2C2                   |
| 800 - 9G3                      | 96 - 3A8, 5C9,            | 906 - 1C2, 1C4,        | 995 - 2B5, 9B2                  | 811 - 9B6                   | O - 2A8              | 87 - 2C4                   |
|                                | 981, 987                  | 1D4, 9B2               | 996 - 2A4                       | 901 - 9B1, 9B2              | PT - 2B16            | 88 - 2C5, 3A1              |
| FAS (PINK)<br>FASTENERS        | 97 - 9B1, 9B3<br>98 - 9B6 | 907 - 1C4, 1D4,<br>9B2 | 997 - 982<br>998 - 981, 982     | 902 - 9B2                   | R - 2A5              | 89 - 201, 205              |
| 1 - 988, 9C1                   | 99 - 9B3                  | 913 - 9B2              | 999 - 9B1, 9B2                  | 904 - 9B2<br>905 - 9B2      | T - 2B2<br>TD - 2B16 | 92 - 2C1<br>94 - 2C4       |
| 2 - 9B8, 9C1                   | 102 - 985                 | 915 - 9B3              | 555 - 551, 552                  | 906 - 9B2                   | U - 282              | 95 - 205                   |
| 3 - 988, 902                   | 106 - 5A11                | 917 - 9B3              | FAT (PINK)                      | 907 - 9B2                   | V - 2A8              | 100 - 204                  |
| 4 - 9B4, 9C1                   | 107 - 5A11                | 918 - 285              | FASTENERS                       | 908 - 9B1, 9B2              | W - 282              | 101 - 2C4                  |
| 9 - 9B2                        | 107L - 5A11               | 924 - 982              | 3 - 9B7                         | 909 - 9B2                   | WM - 2B19            | 104 - 2C5                  |
| 10 - 9B1, 9B3                  | 107S - 5A11               | 929 - 2A3, 9B2         | 6 - 9B5                         | 911 · 9B2                   |                      | 107 - 2C4                  |
| 11 - 1A19, 9B1                 | 116 - 9B8                 | 930 - 2B2, 9B2         | 7 - 9B1, 9B3                    | 912 - 9B1, 9B2              | HWL (BLUE)           | 108 - 2C5                  |
| 9B3                            | 143 - 9B8                 | 931 - 1G3              | 9 - 9B1, 9B6                    | 913 - 9B3                   | HUNG WINDOW          | 109L - 2C4, 3A1            |
| 12 - 9B1, 9B6                  | 150 - 2A8                 | 932 - 9B2              | 10 - 9B6                        | 914 - 9B1, 9B3              | LATCHES              | 1095 - 2C4                 |
| 13 - 9B1, 9B6                  | 157 - 2A8                 | 933 - 1D5, 9B2         | 11 - 9B1, 9B6                   | 915 - 9B3                   | 1 - 202              | 110 - 205                  |
| 14 - 9B1, 9B3                  | 174 - 9B8                 | 934 - 1C1, 9B2         | 15 - 3A8                        | 916 · 982                   | 2 - 202              | 111 · 2C4                  |
| 15 - 9B1, 9B3<br>20 - 5C9, 9B7 | 176 · 9B8<br>190 · 9B8    | 936 - 983              | 16 - 985                        | 917 · 983                   | 3 - 2C2<br>4 - 2C2   | 112 - 205                  |
| 22 - 1A19, 9B3                 | 195 - 9B8                 | 937 - 983<br>940 - 985 | 18 - 986<br>20 - 986            | 918 - 285, 982<br>919 - 982 | 5 - 202              | 113 - 2C4<br>114 - 2C4     |
| 25 - 9B1, 9B3                  | 239 - 9B8                 | 941 - 982              | 21 - 5C9, 9B7                   | 920 - 983                   | 6 - 202              | 117 - 205                  |
| 26 - 9B1, 9B3                  | 242 - 985                 | 942 - 982              | 22 - 5C9, 9B7                   | 922 - 9B3                   | 8 - 2C3              | 118 - 2C4                  |
| 27 - 5A11, 9B1,                | 244 · 9B8                 | 944 - 982              | 23 - 5C9, 9B7                   | 925 - 9B2                   | 13 - 203             | 119 - 2C5                  |
| 9B7                            | 245 · 9B5                 | 947 - 982              | 24 - 5C9, 9B7                   | 926 - 9B1, 9B2              | 14 - 2C2, 3A1        | 121 - 2C4                  |
| 28 - 9B1, 9B6                  | 246 · 9B8                 | 948 - 982              | 25 - 5C9, 9B7                   |                             | 15 - 2C2             | 122 - 2C4                  |
| 29 - 986                       | 263 · 1A6                 | 949 - 982              | 35 - 988                        | HWB (BLUE)                  | 18 - 202             | 123 - 2C4                  |
| 30 - 9B3                       | 301 · 9B5                 | 950 - 982              | 36 - 3A8                        | HUNG WINDOW                 | 20 - 203             | 142 - 201                  |
| 31 - 983                       | 302 · 985                 | 952 - 982              | 37 - 3A8                        | BALANCES                    | 21 - 206             | 146 - 2C1                  |
| 39 - 983                       | 302SS-9B5                 | 953 - 982              | 38 - 3A8                        | A - 2A4                     | 23 - 204             | 150 - 2C1                  |
| 42 - 9B3<br>45 - 1A8           | 309 · 985<br>450 · 985    | 954 - 9B2              | 39 - 3A8                        | AB - 283<br>AF - 283        | 25 - 202             | 151 - 2C1                  |
| 49 - 988                       | 523 - 485                 | 955 - 982<br>956 - 987 | 43 - 9B1, 9B3<br>44 - 3A8, 5C9, | AS - 283                    | 27 - 2C3<br>30 - 2C6 | 152 - 2C1                  |
| 50 - 9B1, 9B3                  | 602 - 6D3                 | 957 - 9B1, 9B3         | 9B7                             | B - 2A2                     | 31 - 202             | HWP (BLUE)                 |
| 51 - 9B3                       | 611 - 988                 | 958 - 9B1, 9B3         | 45 - 986                        | BC - 2A2                    | 43 - 204             | HUNG WINDOW                |
| 52 - 9B1                       | 622 · 9B8                 | 959 - 982              | 48 - 987                        | C - 282                     | 44 - 203             | PARTS                      |
| 53 - 6D5                       | 624 - 988                 | 960 - 9B2              | 103 - 985                       | CAT - 2B1                   | 45 · 2C2             | 1 - 2A6                    |
| 58 - 9B3                       | 655 - 985                 | 961 - 9B1, 9B3         | 115 - 9B8                       | CB - 2A4                    | 46 - 203             | 2 - 2A6                    |
| 59 - 983                       | 659 · 987                 | 962 - 983              | 116 - 988                       | CC - 2A4                    | 52 - 2C1             | 6 - 2A6                    |
| 61 - 9B4                       | 701 - 987                 | 963 - 9B3              | 128 - 6D3                       | CFT - 281                   | 54 - 2C3             | 7 - 2A6                    |
| 62 - 981, 9B7                  | 702 - 987                 | 964 - 982              | 151 - 981                       | CJS - 2B1                   | 56 - 2C3             | 8 - 2A6                    |
| 65 - 987                       | 703 - 987                 | 966 - 9B2, 9B3         | 162 - 985                       | D- 283                      | 57 - 203             | 9 - 2A11,                  |
| 67 - 987                       | 704 - 987                 | 967 - 9B1, 9B3         | 163 - 987                       | DD - 2A16                   | 58 - 202             | 2A13                       |
| 68 - 9B1<br>69 - 5C9, 9B1,     | 705 - 987<br>706 - 987    | 968 - 9B1, 9B3         | 165 - 9B5                       | E - 283                     | 59 - 203             | 10 - 2A6, 2A7              |
| 982                            | 707 - 987                 | 969 - 982<br>971 - 982 | 168 - 5A11<br>171 - 5A11        | EE - 2A15<br>ET - 2A15      | 60 - 2C2<br>61 - 2C2 | 14 - 2A4<br>15 - 2A2, 2A3, |
| 73 - 9B6                       | 708 - 987                 | 972 - 982              | 180 - 5A11, 9B1                 | F - 2A5                     | 62 - 206             | 2A8                        |
| 74 - 3A8                       | 709 - 987                 | 973 - 9B1, 9B3         | 181 - 5A3, 5A11                 | FF - 2A15                   | 63 - 206             | 16 - 2A4, 2A11             |
| 76 - 9B3                       | 750 - 984                 | 974 - 9B2              | 182 - 5A11                      | FG - 2A15                   | 64 - 2C6             | 18 - 2A6                   |
| 77 - 9B3                       | 750NC-9B4                 | 975 - 9B2              | 301 - 988                       | FT - 2A15                   | 65 - 2C6             | 19 - 2A12                  |
| 82 - 9B3                       | 751 - 984                 | 976 - 9B3              | 302 - 988                       | G - 282                     | 66 - 2C6             | 20 - 2A6                   |
| 83 - 988                       | 752 - 984                 | 977 - 9B3              | 304 - 988                       | H - 283                     | 67 - 206             | 21 - 287                   |
| 84 - 9B2                       | 753 - 9B4                 | 978 - 983              | 305 - 988                       | 1 - 283                     | 68 - 2C3             | 22 - 2A11                  |
| 85 - 9B3                       | 802 - 6D3                 | 979 - 9B2              | 306 - 988                       | J - 2816                    | 71 - 2C3             | 23 - 287                   |
| 86 - 5C9, 9B2                  | 803 - 1D5                 | 980 - 982              | 307 - 988                       | K - 2A5                     | 72 - 202             | 24 - 2A6                   |
| 87 - 5C9, 9B2                  | 809 - 985                 | 981 - 983              | 403 - 985                       | KS - 245                    | 73 - 202             | 25 - 2A6, 2A7              |
| 88 - 5C9, 9B2                  | 836 - 6C5                 | 982 - 9B3              | 601 - 985                       | L - 2A4                     | 74 - 206             | 27 · 2A6                   |