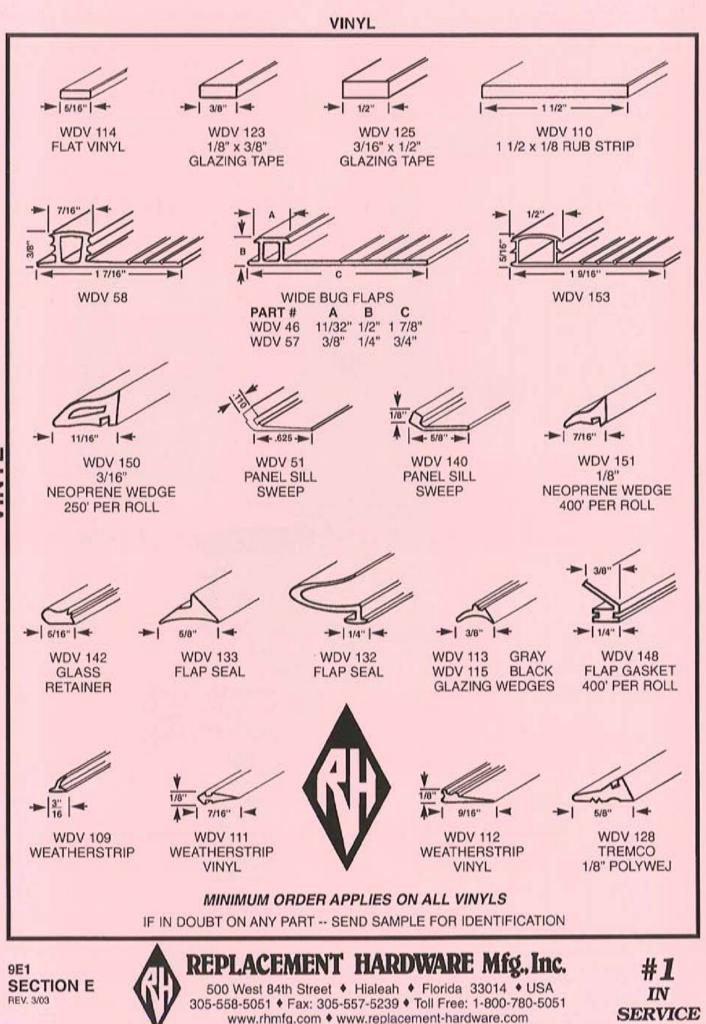

" 2500 17/64" .2656 9/32" .2812 19/64" .2969 5/16" .3125 21/64" .3281 11/32" .3437 23/64" .3594 3/8" .3750 25/64" .3906 13/32" .4062 27/64" .4219 7/16" .4375 29/64" .4531 15/32" .4687 31/64" .4844 1/2" .5000 33/64" .5156 17/32" .5312 35/64" .5469 9/16" .5625 37/64" .5781 19/32" .5937 39/64" .6094 5/8" .6250 41/64" .6406 21/32" .6562 43/64" .6719 11/16" .6875 45/64" .7031 23/32" .7187 47/64" .7344 3/4" .7500 49/64" .7656 25/32" .7812 51/64" .7969 13/16" .8125 53/64" .8281 27/32" .8437 55/64" .8594 7/8" .8750 57/64" .8906 29/32" .9062 59/64" .9219 15/16" .9375 61/64" .9531 S 31/32" .9687 63/64"

### **REPLACEMENT HARDWARE Mfg., Inc.**

**9B7** SECTION B REV. 3/98

.9843

1.000

1"

#### STORM SHUTTER HARDWARE



#### STORM SHUTTER HARDWARE



#### LUBRICANTS • PAINTS



LUBRICANTS • PAINTS



**IVINYI** 





**REPLACEMENT HARDWARE Mfg., Inc.** 

500 West 84 Street, Hialeah, FL 33014 (305) 558-5051 • FAX 305-557-5239 • NATIONAL 800-780-5051 9E2 SECTION E REV. 1/98



#### WEATHERSEAL YOUR WINDOWS AND DOORS STOP AIR INFILTRATION, WATER, DUST AND INSECTS!

#### WOOLPILE WEATHERSTRIP



Minimum Order 100 Ft.

ROLLS

SEALS OUT THE DRAFTS USUALLY FOUND IN JALOUSIE-TYPE WINDOWS

**WDW 25** 

SKIRTING

New Center Polypropylene Fin Eliminates Infiltration at Window & Door Joints.

Stops Rattles with Added Support of Pile Directors. Holds Pile Upright to Avoid Crushing.

Rugged, Solid Polypropylene Base Ultrasonically Welded to Pile, Eliminates Shrinkage.



WDV 1 JAL-O-SEAL

CLEAR

3/8"

1/8"

BASE HEIGHT **WDW 29** .187 .180 **WDW 30** .187 .200 **WDW 31** .187 .240 **WDW 32** .270