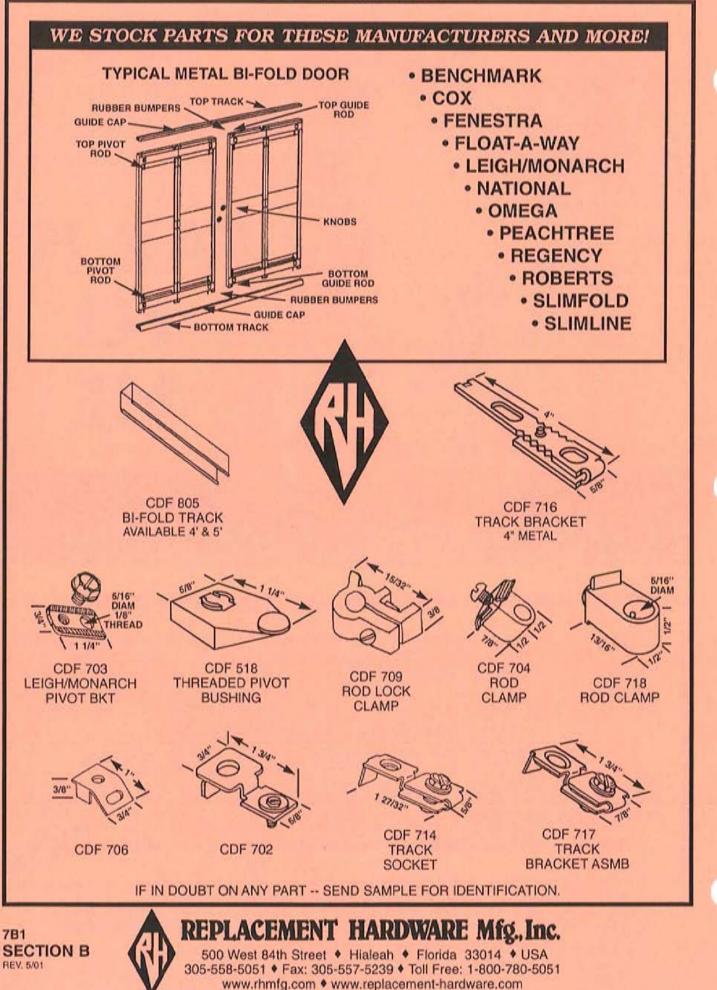

# INDEX

|                |               |                | INDEA             |                    |                |               |
|----------------|---------------|----------------|-------------------|--------------------|----------------|---------------|
| PART - PAGE    | PART - PAGE   | PART - PAGE    | PART - PAGE       | PART - PAGE        | PART - PAGE    | PART · PAGE   |
| CDB (SALMON)   | CDF (SALMON)  | CDF (SALMON)   | CDF (SALMON)      | CHM (PINK)         | CWL (IVORY)    | CWO (IVORY)   |
| CLOSET DOOR    | CLOSET DOOR   | CLOSET DOOR    | CLOSET DOOR       | CHEMICALS          | CASEMENT       | CASEMENT      |
| BY-PASS        | BI-FOLD       | BI-FOLD        | BI-FOLD           | 20 - 9D1           | WINDOW HANDLES | WINDOW        |
| 54 - 7A1       | 5 · 7C3       | 107 - 7B7      | 649 - 7B4         | 40 - 9D1           | 68 - 4B6       | OPERATORS     |
| 56 - 7A2       | 6 · 7C2       | 108 - 787      | 650 - 7B4         | 50 - 9D1           | 69 - 4B2       | 3 - 4A3       |
| 57 - 7A1, 7A5  | 7 · 787       | 109 · 7B7      | 651 · 7B5         | 57 - 9D1           | 90 - 4B3       | 4 - 4A3       |
| 58 - 7A1       | 9 - 702       | 110 - 7C4      | 652 - 7B5         | 61 - 9D1           | 91 - 484       | 5 - 4A1       |
| 59 - 7A2       | 10 · 7C3      | 111 - 787      | 653 - 7B5         |                    | 92 - 4B6       | 7 - 4A1       |
| 60 - 7A1       | 15 · 7C2      | 112 · 7B7      | 654 - 7B4         | CPDH (TAN)         | 93 - 4B4       | 8 - 4A2       |
| 61 - 7A5       | 16 · 7C2      | 113 · 7B7      | 655 - 7B5         | VARIETY PAK        | 94 - 4B4       | 9 - 4A2       |
| 62 - 7A3       | 17 · 7C2      | 114 - 7B7      | 656 - 7B4         | CAMS               | 95 - 4B6       | 10 - 4A1      |
| 63 - 7A2       | 18 - 7C4      | 115 · 7B7      | 657 - 7B4         | 501 - 5A11         | 96 - 4B4       | 11 - 4A1      |
| 64 - 7A2       | 19 - 7C3      | 116 - 7B7      | 660 - 7B4         | our with           | 101 - 4B1      | 12 - 4A1      |
| 65 - 7A2       | 20 · 7C2      | 117 - 787      | 670 - 784         | CWH (IVORY)        | 102 - 4B1      | 13 - 4A2      |
| 66 - 7A2       | 21 - 702      | 118 - 787      | 671 - 784         |                    |                |               |
| 67 - 7A2       | 22 - 702      |                |                   | CASEMENT           | 105 - 4B1      | 14 - 4A1      |
|                |               | 119 - 787      | 672 - 785         | WINDOW HINGES      | 109 - 4B1      | 15 - 4A1      |
| 68 - 7A2       | 23 - 7C2      | 120 - 787      | 673 - 7B5         | 12 - 4A4           | 110 - 4B1      | 16 - 4A1      |
| 71 - 7A1       | 25 - 7C2      | 122 - 786      | 674 - 785         | Contrast Constants | 111 - 4B1      | 17 - 4A2      |
| 73 - 7A3       | 26 - 7C2      | 129 - 7C4      | 675 · 785         | CWL (IVORY)        | 112 - 4B3      | 18 - 4A2      |
| 74 - 7A3       | 27 - 7C2      | 130 - 7C4      | 676 - 7B5         | CASEMENT           | 113 - 4B4      | 19 - 4A3      |
| 75 - 7A3       | 28 - 7C2      | 131 · 7C4      | 677 - 785         | WINDOW HANDLES     | 114 - 4B6      | 22 - 4A3      |
| 77 - 7A3       | 29 - 7C2      | 133 - 7C4      | 678 - 785         | 1 - 4B2            | 115 - 4B2      | 24 - 4A3      |
| 78 - 7A3       | 30 - 7C3      | 303 - 7C2      | 679 - 7B5         | 2 - 4B2            | 116 · 4B2      | 26 - 4A3      |
| 81 - 7A3       | 31 - 7C2      | 304 - 7C2      | 680 - 7B5         | 3 - 482            | 117 · 4B4      | 27 - 4A3, 8A2 |
| 88 - 7A4       | 35 - 7C2      | 450 - 7B6      | 682 - 7B1         | 4 - 4B2            | 118 · 4B5      | 29 - 4A3      |
| 97 - 7A3       | 36 - 7C3      | 496 - 7B6      | 700 - 7B6         | 15 - 484           | 119 - 4C1      | 30 - 4A3      |
| 98 - 7A3       | 37 - 7C3      | 516 - 9B6      | 702 - 7B2, 7B6    | 16 - 4B2           |                | 50 - 4A5      |
| 99 - 7A3       | 38 - 7C3      | 517 - 9B6      | 703 - 7B2, 7B6    |                    | 120 - 482      | CHIT INICOM   |
| 100 - 7A3      | 39 - 7C3      |                |                   | 18 - 4B4           | 121 · 485      | CWT (IVORY)   |
|                |               | 518 - 7B1      | 704 - 7B2, 7B6    | 19 - 4B4           | 122 - 483      | CASEMENT      |
| 101 - 7A3      | 41 - 702      | 519 - 9B6      | 706 - 7B6         | 22 · 4B5           | 200 - 4B4      | WINDOW TRACK  |
| 102 - 7A3      | 42 - 703      | 604 - 7B2, 7B3 | 709 - 7B2, 7B6    | 23 · 4B3           | 201 - 486      | 1 - 4A4       |
| 104 - 7A4      | 43 - 787, 7C2 | 605 - 7B2, 7B3 | 711 - 7B6         | 24 · 4B5           | 202 - 486      | 2 - 4A2, 4A4  |
| 105 - 7A4      | 44 - 7B7, 7C2 | 607 · 7B2, 7B3 | 712 - 7B6         | 25 - 4B5           | 204 - 486      | 5 - 4A2, 4A4  |
| 106 - 7A4      | 51 · 7C3      | 611 - 7B1      | 714 - 7B2, 7B6    | 26 - 4B3           | 205 - 4B2      | 6 - 4A4       |
| 107 - 7A4      | 53 - 787      | 612 - 7B3      | 715 - 7B6         | 27 - 4B5           | 206 - 483      | 7 - 4A4       |
| 110 - 7A1      | 65 · 7C4      | 613 · 7B4      | 716 - 7B1         | 29 · 4B5           | 207 - 4B2      | 8 - 4A4       |
| 111 - 7A3      | 66 · 7C4      | 614 - 7B3      | 717 - 7B1         | 30 - 4B5           | 208 - 4B4      |               |
| 112 · 7A4      | 67 · 7C4      | 616 - 7B3      | 718 - 7B1, 7B2    | 31 - 4B5           | 210 - 4C1      | DSG (PINK)    |
| 113 - 7A4      | 69 · 7C4      | 617 - 783      | 800 - 7B6         | 32 · 4B5           | 211 - 401      | DRAWER SLIDES |
| 118 - 7A2, 7A4 | 72 - 7C2      | 618 - 7B5      | 803 - 7C2         | 33 - 4B5           |                |               |
| 119 - 7A4      | 73 - 702      | 620 - 783      | 804 - 7C2         |                    | 212 - 4B2      | & GUIDES      |
| 120 - 7A4      | 74 - 702      |                |                   | 34 - 4B5           | 213 - 4B2      | 2 - 961       |
|                |               | 621 - 784      | 805 - 782         | 35 · 4B5           | 217 - 4C1      | 9 - 9G2       |
| 122 - 7A4, 7A5 | 75 - 7C3      | 622 - 784      | CDM               | 36 - 4B5           | 218 - 4B6      | 11 - 9G2      |
| 123 - 7A3      | 76 - 787      | 623 - 7B3      | CDM (SALMON)      | 37 - 485           | 219 - 4B6      | 12 - 9G2      |
| 125 - 7A4      | 77 - 7C3      | 624 - 783      | CLOSET DOOR       | 38 · 4B5           | 220 - 4B6      | 13 - 9G2      |
| 126 - 7A4, 7A5 | 78 - 7B7      | 625 - 7B3      | MIRRORS           | 39 · 4B5           | 221 - 4B2      | 14 - 9G2      |
| 129 - 7A1, 7A3 | 80 - 7C3      | 626 - 7B3      | 1 - 7E4           | 40 - 4B5           | 222 · 4B6      | 15 - 9G2      |
| 130 - 7A1, 7A3 | 81 - 7C3      | 627 - 7B3      | 2 - 7E4           | 41 · 4B2           | 223 - 4B4      | 16 · 9G1      |
| 131 - 7A4      | 83 - 7C3      | 628 - 7B2, 7B3 | 3 - 7E4           | 42 · 4B2           | 224 - 4B3      | 17 - 9G1      |
| 132 - 7A4      | 84 - 7C3      | 629 - 7B2, 7B3 | 5 - 7E4           | 44 - 4B4           | 225 - 4B3      | 18 - 9G1      |
| 133 - 7A4      | 86 - 7C3      | 630 - 7B2, 7B3 | STOCK STOCK       | 46 - 484           | 226 - 4B3      | 19 - 9G1      |
| 134 - 7A4      | 88 - 7C3      | 631 - 7B5      | CFAS (PINK)       | 47 - 484           | 227 - 4B6      | 21 - 9G2      |
| 135 - 7A4      | 89 - 7C3      | 632 - 7B4      | VARIETY PAK       |                    | 228 - 486      |               |
| 136 - 7A4      | 90 - 7C3      | 633 - 7B2, 7B3 |                   | 48 - 484           |                | 23 - 9G1      |
| 176 - 7A1      | 91 - 7C3      |                | FASTENERS         | 49 - 486           | 229 - 486      | 24 - 9G1      |
|                |               | 634 - 7B2, 7B3 | 530 - 9B1         | 51 - 4B3           | 230 - 486      | 25 - 9G1      |
| 185 - 7A5      | 94 - 7C3      | 635 - 7B4      | 531 - 5C9, 9B1    | 52 · 4B6           | 248 - 4B6      | 26 - 9G2      |
| 186 - 7A5      | 96 - 7C3      | 636 - 7B4      | 532 - 981         | 53 - 4B3           | 254 - 486      | 27 - 9G2      |
| 190 · 7A5      | 97 - 7C3      | 637 - 7B4      | 533 - 9B1         | 54 - 4B2           | 500 - 4B5      | 28 - 9G2      |
| 90CC- 7A5      | 98 - 787      | 638 - 784      | 534 - 9B1         | 55 - 4B2           | 501 - 4B6      | 32 - 9G1      |
| 301 - 7A1      | 99 - 7B7      | 639 - 7B4      | 535 - 981         | 56 - 4B4           |                | 37 - 9G2      |
| 401 - 7A1      | 100 - 7B7     | 640 - 7B4      | 536 - 9B1         | 57 - 4B3           | CWO (IVORY)    | 38 - 9G2      |
|                | 102 - 7B7     | 641 - 7B5      | 537 - 9B1         | 60 - 4B4           | CASEMENT       | 39 - 9G2      |
| CDF (SALMON)   | 103 - 7B7     | 643 - 783      | CONTRACTOR OF THE | 61 · 4B4           | WINDOW         | 40 - 9G1      |
| CLOSET DOOR    | 104 - 7B7     | 645 - 785      | CHM (PINK)        | 65 - 4B1           | OPERATORS      | 41 - 9G1      |
| BI-FOLD        | 105 - 7B7     | 646 - 7B3      | CHEMICALS         | 66 - 4B1           | 1 - 4A1        | 200 - 9G4     |
| 3 - 703        | 106 - 7B7     | 648 - 785      | 10 - 9D1          | 67 - 4B1           |                |               |
| a              | 100 101       | 010-100        | 10-301            | 07 - 401           | 2 - 4A1        | 201 - 9G4     |

REPLACEMENT HARDWARE Mfg., Inc.

500 West 84 Street, Hialeah, FL 33014 (305) 558-5051 • FAX 305-557-5239 • NATIONAL 800-780-5051

PAGE 5 REV. 9/98

|                                |                           |                        | INDEX                           |                             |                      |                            |
|--------------------------------|---------------------------|------------------------|---------------------------------|-----------------------------|----------------------|----------------------------|
| PART - PAGE                    | PART - PAGE               | PART · PAGE            | PART - PAGE                     | PART - PAGE                 | PART - PAGE          | PART - PAGE                |
| DSG (PINK)                     | FAS (PINK)                | FAS (PINK)             | FAS (PINK)                      | FAT (PINK)                  | HWB (BLUE)           | HWL (BLUE)                 |
| DRAWER SLIDES &                | FASTENERS                 | FASTENERS              | FASTENERS                       | FASTENERS                   | HUNG WINDOW          | HUNG WINDOW                |
| GUIDES                         | 89 - 9B6                  | 852 - 6C1, 7E1         | 984 - 9B2                       | 602 - 9B5                   | BALANCES             | LATCHES                    |
| 202 - 9G4                      | 90 - 5C9, 9B1,            | 861 - 9B1              | 985 - 5C9, 9B2                  | 603 - 9B5                   | LO - 282             | 75 - 206                   |
| 203 - 9G4<br>204 - 9G3         | 982<br>91 - 3A8, 5C9,     | 870 - 985<br>871 - 987 | 986 - 988                       | 604 - 985                   | M - 2A3              | 77 - 203                   |
| 205 - 9G3                      | 981, 987                  | 874 - 987              | 987 - 982<br>988 - 981, 983     | 605 - 985<br>606 - 985      | MC - 2A3<br>MD - 2A3 | 78 - 2C3<br>79 - 2C2       |
| 301 - 9G3                      | 91SS- 5C9                 | 877 - 9B8              | 989 - 982                       | 608 - 985                   | ME - 2A3             | 80 - 2C2, 3A1              |
| 302 · 9G3                      | 92 · 5C9, 9B1,            | 901 - 2B3, 2B5,        | 990 - 9B2                       | 610 - 9B5                   | MJ - 2A3             | 81 - 2C2                   |
| 400 - 9G4                      | 987                       | 9B2                    | 992 - 983                       | 611 - 9B5                   | MK - 2A3             | 82 · 2C2                   |
| 600 - 9G2                      | 95 - 5C9, 9B1,            | 902 - 1D4, 9B2         | 993 - 1C1, 1C2                  | 613 - 9B5                   | N - 2A2              | 83 · 2C3                   |
| 601 · 9G2                      | 982                       | 904 - 9B2              | 994 - 9B2                       | 614 - 9B5                   | NC - 2A2             | 84 - 2C2                   |
| 800 - 9G3                      | 96 - 3A8, 5C9,            | 906 - 1C2, 1C4,        | 995 - 2B5, 9B2                  | 811 - 9B6                   | O - 2A8              | 87 - 2C4                   |
|                                | 981, 987                  | 1D4, 9B2               | 996 - 2A4                       | 901 - 9B1, 9B2              | PT - 2B16            | 88 - 2C5, 3A1              |
| FAS (PINK)<br>FASTENERS        | 97 - 9B1, 9B3<br>98 - 9B6 | 907 - 1C4, 1D4,<br>9B2 | 997 - 982<br>998 - 981, 982     | 902 - 9B2                   | R - 2A5              | 89 - 201, 205              |
| 1 - 988, 9C1                   | 99 - 9B3                  | 913 - 9B2              | 999 - 9B1, 9B2                  | 904 - 9B2<br>905 - 9B2      | T - 2B2<br>TD - 2B16 | 92 - 2C1<br>94 - 2C4       |
| 2 - 9B8, 9C1                   | 102 - 985                 | 915 - 9B3              | 555 - 551, 552                  | 906 - 9B2                   | U - 282              | 95 - 205                   |
| 3 - 988, 902                   | 106 - 5A11                | 917 - 9B3              | FAT (PINK)                      | 907 - 9B2                   | V - 2A8              | 100 - 204                  |
| 4 - 9B4, 9C1                   | 107 - 5A11                | 918 - 285              | FASTENERS                       | 908 - 9B1, 9B2              | W - 282              | 101 - 2C4                  |
| 9 - 9B2                        | 107L - 5A11               | 924 - 982              | 3 - 9B7                         | 909 - 9B2                   | WM - 2B19            | 104 - 2C5                  |
| 10 - 9B1, 9B3                  | 107S - 5A11               | 929 - 2A3, 9B2         | 6 - 9B5                         | 911 · 9B2                   |                      | 107 - 2C4                  |
| 11 - 1A19, 9B1                 | 116 - 9B8                 | 930 - 2B2, 9B2         | 7 - 9B1, 9B3                    | 912 - 9B1, 9B2              | HWL (BLUE)           | 108 - 2C5                  |
| 9B3                            | 143 - 9B8                 | 931 - 1G3              | 9 - 9B1, 9B6                    | 913 - 9B3                   | HUNG WINDOW          | 109L - 2C4, 3A1            |
| 12 - 9B1, 9B6                  | 150 - 2A8                 | 932 - 9B2              | 10 - 9B6                        | 914 - 9B1, 9B3              | LATCHES              | 1095 - 2C4                 |
| 13 - 9B1, 9B6                  | 157 - 2A8                 | 933 - 1D5, 9B2         | 11 - 9B1, 9B6                   | 915 - 9B3                   | 1 - 202              | 110 - 205                  |
| 14 - 9B1, 9B3                  | 174 - 9B8                 | 934 - 1C1, 9B2         | 15 - 3A8                        | 916 · 982                   | 2 - 202              | 111 · 2C4                  |
| 15 - 9B1, 9B3<br>20 - 5C9, 9B7 | 176 · 9B8<br>190 · 9B8    | 936 - 983              | 16 - 985                        | 917 · 983                   | 3 - 2C2<br>4 - 2C2   | 112 - 205                  |
| 22 - 1A19, 9B3                 | 195 - 9B8                 | 937 - 983<br>940 - 985 | 18 - 986<br>20 - 986            | 918 - 285, 982<br>919 - 982 | 5 - 202              | 113 - 2C4<br>114 - 2C4     |
| 25 - 9B1, 9B3                  | 239 - 9B8                 | 941 - 982              | 21 - 5C9, 9B7                   | 920 - 983                   | 6 - 202              | 117 - 205                  |
| 26 - 9B1, 9B3                  | 242 - 985                 | 942 - 982              | 22 - 5C9, 9B7                   | 922 - 9B3                   | 8 - 2C3              | 118 - 2C4                  |
| 27 - 5A11, 9B1,                | 244 · 9B8                 | 944 - 982              | 23 - 5C9, 9B7                   | 925 - 9B2                   | 13 - 203             | 119 - 2C5                  |
| 9B7                            | 245 · 9B5                 | 947 - 982              | 24 - 5C9, 9B7                   | 926 - 9B1, 9B2              | 14 - 2C2, 3A1        | 121 - 2C4                  |
| 28 - 9B1, 9B6                  | 246 · 9B8                 | 948 - 982              | 25 - 5C9, 9B7                   |                             | 15 - 2C2             | 122 - 2C4                  |
| 29 - 986                       | 263 · 1A6                 | 949 - 982              | 35 - 988                        | HWB (BLUE)                  | 18 - 202             | 123 - 2C4                  |
| 30 - 9B3                       | 301 · 9B5                 | 950 - 982              | 36 - 3A8                        | HUNG WINDOW                 | 20 - 203             | 142 - 201                  |
| 31 - 983                       | 302 · 985                 | 952 - 982              | 37 - 3A8                        | BALANCES                    | 21 - 206             | 146 - 2C1                  |
| 39 - 983                       | 302SS-9B5                 | 953 - 982              | 38 - 3A8                        | A - 2A4                     | 23 - 204             | 150 - 2C1                  |
| 42 - 9B3<br>45 - 1A8           | 309 · 985<br>450 · 985    | 954 - 9B2              | 39 - 3A8                        | AB - 283<br>AF - 283        | 25 - 202             | 151 - 2C1                  |
| 49 - 988                       | 523 - 485                 | 955 - 982<br>956 - 987 | 43 - 9B1, 9B3<br>44 - 3A8, 5C9, | AS - 283                    | 27 - 2C3<br>30 - 2C6 | 152 - 2C1                  |
| 50 - 9B1, 9B3                  | 602 - 6D3                 | 957 - 9B1, 9B3         | 9B7                             | B - 2A2                     | 31 - 202             | HWP (BLUE)                 |
| 51 - 9B3                       | 611 - 988                 | 958 - 9B1, 9B3         | 45 - 986                        | BC - 2A2                    | 43 - 204             | HUNG WINDOW                |
| 52 - 9B1                       | 622 · 9B8                 | 959 - 982              | 48 - 987                        | C - 282                     | 44 - 203             | PARTS                      |
| 53 - 6D5                       | 624 - 988                 | 960 - 9B2              | 103 - 985                       | CAT - 2B1                   | 45 · 2C2             | 1 - 2A6                    |
| 58 - 9B3                       | 655 - 985                 | 961 - 9B1, 9B3         | 115 - 9B8                       | CB - 2A4                    | 46 - 203             | 2 - 2A6                    |
| 59 - 983                       | 659 · 987                 | 962 - 983              | 116 - 988                       | CC - 2A4                    | 52 - 2C1             | 6 - 2A6                    |
| 61 - 9B4                       | 701 - 987                 | 963 - 9B3              | 128 - 6D3                       | CFT - 281                   | 54 - 2C3             | 7 - 2A6                    |
| 62 - 981, 9B7                  | 702 - 987                 | 964 - 982              | 151 - 981                       | CJS - 2B1                   | 56 - 2C3             | 8 - 2A6                    |
| 65 - 987                       | 703 - 987                 | 966 - 9B2, 9B3         | 162 - 985                       | D- 283                      | 57 - 203             | 9 - 2A11,                  |
| 67 - 987                       | 704 - 987                 | 967 - 9B1, 9B3         | 163 - 987                       | DD - 2A16                   | 58 - 202             | 2A13                       |
| 68 - 9B1<br>69 - 5C9, 9B1,     | 705 - 987<br>706 - 987    | 968 - 9B1, 9B3         | 165 - 9B5                       | E - 283                     | 59 - 203             | 10 - 2A6, 2A7              |
| 982                            | 707 - 987                 | 969 - 982<br>971 - 982 | 168 - 5A11<br>171 - 5A11        | EE - 2A15<br>ET - 2A15      | 60 - 2C2<br>61 - 2C2 | 14 - 2A4<br>15 - 2A2, 2A3, |
| 73 - 9B6                       | 708 - 987                 | 972 - 982              | 180 - 5A11, 9B1                 | F - 2A5                     | 62 - 206             | 2A8                        |
| 74 - 3A8                       | 709 - 987                 | 973 - 9B1, 9B3         | 181 - 5A3, 5A11                 | FF - 2A15                   | 63 - 206             | 16 - 2A4, 2A11             |
| 76 - 9B3                       | 750 - 984                 | 974 - 9B2              | 182 - 5A11                      | FG - 2A15                   | 64 - 2C6             | 18 - 2A6                   |
| 77 - 9B3                       | 750NC-9B4                 | 975 - 9B2              | 301 - 988                       | FT - 2A15                   | 65 - 2C6             | 19 - 2A12                  |
| 82 - 9B3                       | 751 - 984                 | 976 - 9B3              | 302 - 988                       | G - 282                     | 66 - 2C6             | 20 - 2A6                   |
| 83 - 988                       | 752 - 984                 | 977 - 9B3              | 304 - 988                       | H - 283                     | 67 - 206             | 21 - 287                   |
| 84 - 9B2                       | 753 - 9B4                 | 978 - 983              | 305 - 988                       | 1 - 283                     | 68 - 2C3             | 22 - 2A11                  |
| 85 - 9B3                       | 802 - 6D3                 | 979 - 9B2              | 306 - 988                       | J - 2816                    | 71 - 2C3             | 23 - 287                   |
| 86 - 5C9, 9B2                  | 803 - 1D5                 | 980 - 982              | 307 - 988                       | K - 2A5                     | 72 - 202             | 24 - 2A6                   |
| 87 - 5C9, 9B2                  | 809 - 985                 | 981 - 983              | 403 - 985                       | KS - 245                    | 73 - 202             | 25 - 2A6, 2A7              |
| 88 - 5C9, 9B2                  | 836 - 6C5                 | 982 - 9B3              | 601 - 985                       | L - 2A4                     | 74 - 206             | 27 · 2A6                   |