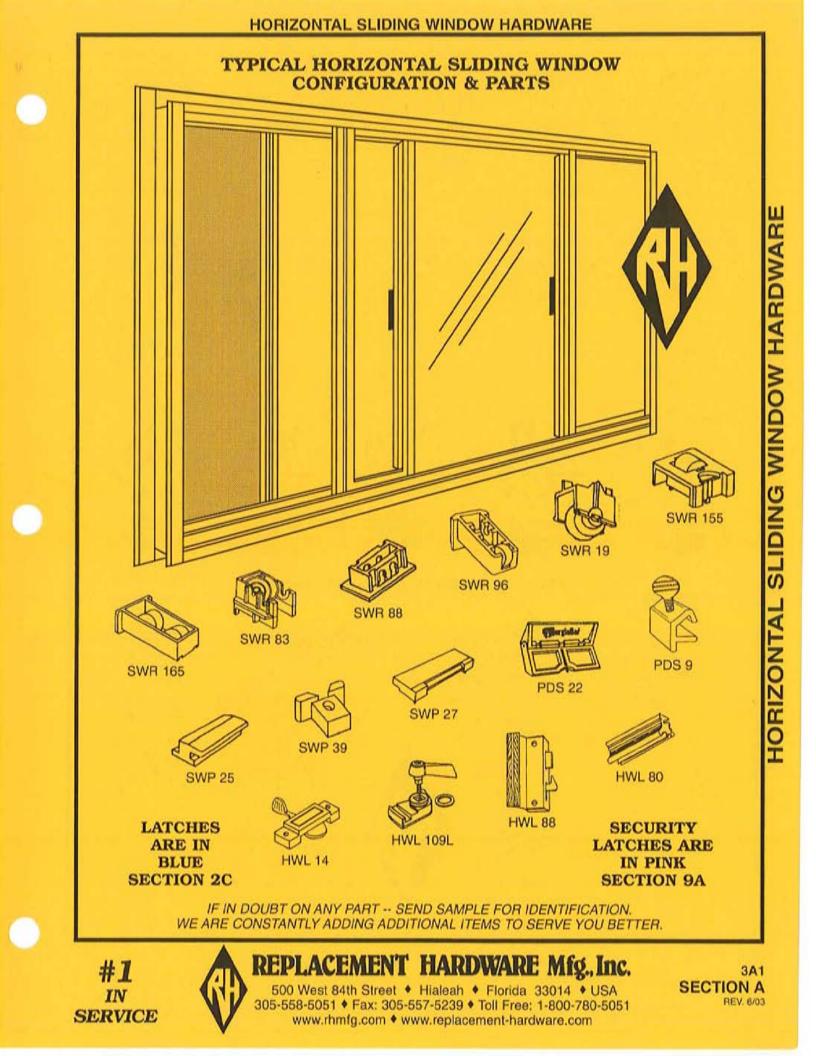

YOUR OLD WOOD WINDOWS

JAMBLINERS ARE AVAILABLE IN SEVERAL CONFIGURATIONS TO FIT YOUR REQUIREMENTS

### CONTACT CUSTOMER SERVICE FOR MORE INFORMATION



HWP 833 FRICTION SHOE HWP 849 NEWELL FRICTION SHOE

W/BRACKET

USES PROVEN BLOCK & TACKLE BALANCE TILT SYSTEMS FOR EFFICIENT OPERATION

IF IN DOUBT ON ANY PART -- SEND SAMPLE FOR IDENTIFICATION. WE ARE CONSTANTLY ADDING ADDITIONAL ITEMS TO SERVE YOU BETTER.

# **OVERHEAD BALANCE SERIES**

> HWB-WM OVERHEAD SERIES

SPECIFY SIZE & WEIGHT

#**1** IN SERVICE

SIZ



REPLACEMENT HARDWARE Mfg., Inc. 500 West 84th Street • Hialeah • Florida 33014 • USA 305-558-5051 • Fax: 305-557-5239 • Toll Free: 1-800-780-5051 www.rhmfg.com • www.replacement-hardware.com

2B19 SECTION B REV. 11/02



LATCHES

LATCHES









ATCHES

LA









**KEEPERS** 





SLIDING WINDOW HARDWARE HORIZONTAL

www.rhmfg.com + www.replacement-hardware.com

SERVICE



ERS SLIDING WINDOW ROLL HORIZONTAL





HORIZONTAL SLIDING WINDOW ROLLERS



#### HORIZONTAL SLIDING WINDOW ROLLERS



HORIZONTAL SLIDIING WINDOW ROLL

ERS







www.rhmfg.com • www.replacement-hardware.com

SERVICE

HORIZONTAL SLIDING WINDOW ROLLERS

NEW 6/03





www.rhmfg.com \* www.replacement-hardware.com

#### HORIZONTAL SLIDING WINDOW HARDWARE



HORIZONTAL SLIDING WINDOW HARDWARE

#### HORIZONTAL SLIDING WINDOW HARDWARE





HORIZONTAL SLIDING WINDOW HARDWARE





## This Space Left Available For:

# NEW ARRIVALS!

IF IN DOUBT ON ANY PART -- SEND SAMPLE FOR IDENTIFICATION. WE ARE CONSTANTLY ADDING ADDITIONAL ITEMS TO SERVE YOU BETTER.

3C2 SECTION C REV. 9/98



**REPLACEMENT HARDWARE