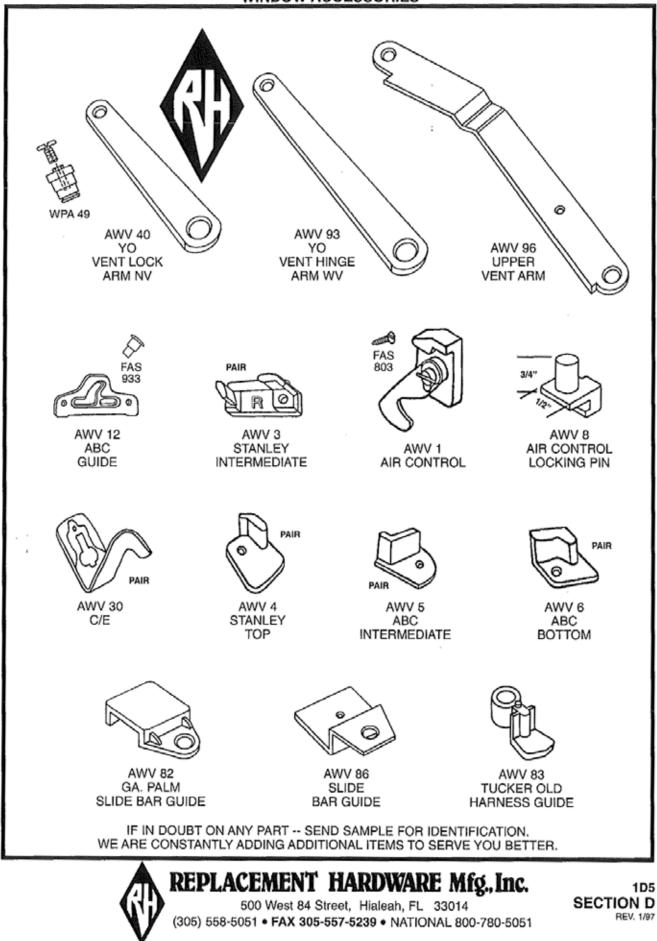

| INDEX                                         |                                        |                                              |                                           |                                           |                                                 |                                            |  |  |
|-----------------------------------------------|----------------------------------------|----------------------------------------------|-------------------------------------------|-------------------------------------------|-------------------------------------------------|--------------------------------------------|--|--|
| PART - PAGE                                   | PART - PAGE                            | PART - PAGE                                  | PART - PAGE                               | PART - PAGE                               | PART - PAGE                                     | PART - PAGE                                |  |  |
| ASH (PINK)<br>AWNING WINDOW<br>STORM SHUTTERS | AVH (WHITE)<br>AWNING WINDOW<br>HINGES | AWH (WHITE)<br>AWNING WINDOW<br>HARNESS ASMB | AWO (WHITE)<br>AWNING WINDOW<br>OPERATORS | AWO (WHITE)<br>AWNING WINDOW<br>OPERATORS | AWT (WHITE)<br>AWNING WINDOW<br>TORQUE BAR ARMS | AWV (WHITE)<br>AWNING WINDOW<br>VENT PARTS |  |  |
| 1 - 901                                       | 36 - 1C1                               | 1 - 1C4                                      | 53 - 1A14                                 | 120 - 1A22                                | 50 - 1F1                                        | 67 - 1D2                                   |  |  |
| 2 - 901                                       | 37 · 1C1                               | 2 - 104                                      | 54 - 1A16                                 | 121 - 1A23                                | 51 - 1F1                                        | 68 - 1D2                                   |  |  |
| 3 - 9C1                                       | 39 · 1C1                               | 3 - 104                                      | 55 - 1A11                                 | 122 - 1A14                                | 52 - 1F2                                        | 69 - 1D2                                   |  |  |
| 4 - 9C1                                       | 40 - 1C2                               | 4 - 1C4                                      | 56 - 1A16                                 | 123 - 1A14                                | 54 - 1F3                                        | 70 - 1D2                                   |  |  |
| 6 · 9C2                                       | 41 · 1C3                               | 5 - 1C4                                      | 57 - 1A16                                 | 124 - 1A18                                | 56 - 1F3                                        | 72 - 1D2                                   |  |  |
| 8 - 9C1                                       | 42 - 1C1                               | 6 - 1C4                                      | 58 - 1A17                                 | 125 - 1A13                                | 62 - 1F3                                        | 73 - 1D1                                   |  |  |
| 9 - 9C1                                       | 43 - 1C1                               | 7 - 104                                      | 59 - 1A10                                 | 127 - 1A18                                | 64 - 1F3                                        | 75 - 1D2                                   |  |  |
| 10 · 9C2                                      | 44 - 1C1                               | 8 - 1C4                                      | 60 - 1A10                                 | 128 - 1A7                                 |                                                 | 78 - 1D2                                   |  |  |
| 11 - 9C1                                      | 45 - 1C2                               | 9 - 104                                      | 62 · 1A16                                 | 129 - 1A7                                 | AWV (WHITE)                                     | 81 - 1D2                                   |  |  |
| 12 · 9C2                                      | 46 · 1C2                               |                                              | 63 - 1A16                                 | 130 - 1A18                                | AWNING WINDOW                                   | 82 - 1D5                                   |  |  |
| 13 - 902                                      | 50 - 1C3                               | AWO (WHITE)                                  | 64 - 1A16                                 | 131 - 1A22                                | VENT PARTS                                      | 83 - 1D5                                   |  |  |
| 14 · 9C2                                      | 51 · 1C3                               | AWNING WINDOW                                | 65 - 1A17                                 | 132 - 1418                                | 1 - 1C2, 1D5                                    | 86 - 1D5                                   |  |  |
| ATD muster                                    | 55 · 1C3                               | OPERATORS                                    | 66 - 1A17                                 | 133 - 1A22                                | 2 - 1D1                                         | 91 - 1D3                                   |  |  |
| ATB (WHITE)                                   | 56 - 1C3                               | 1 - 1A12                                     | 67 - 1A16                                 | 137 - 1A18                                | 3 - 1D5<br>4 - 1D5                              | 92 - 1D3<br>93 - 1D5                       |  |  |
| AWNING WINDOW                                 | 58 - 1C2                               | 2 · 1A11                                     | 68 - 1A11                                 | 139 - 1A22<br>140 - 1A10                  | 5 - 1D5                                         | 96 - 1D5                                   |  |  |
| TORQUE BAR                                    | 59 - 1C3                               | 3 - 1416                                     | 69 - 1A16                                 |                                           | 6 - 1D5                                         | 90 - 105                                   |  |  |
| ASSEMBLY<br>1 - 1A8                           | 60 - 1C3<br>61 - 1C3                   | 4 - 1A16<br>5 - 1A12                         | 70 - 1A14<br>71 - 1A17                    | 150 - 1A23<br>157 - 1A16                  | 7 - 1D3                                         | CDB (SALMON)                               |  |  |
| 3 - 1A8                                       | 62 - 1C3                               | 6 - 1A16                                     | 72 - 1A7                                  | 107 - 1410                                | 8 - 1D5                                         | CLOSET DOOR                                |  |  |
| 11 - 148                                      | 64 · 1C3                               | 7 · 1A11                                     | 73 - 1A7                                  | AWT (WHITE)                               | 9 - 1D1                                         | BY-PASS                                    |  |  |
| 16 - 1A8                                      | 65 - 1C3                               | 8 - 1A12                                     | 74 - 1A17                                 | AWNING WINDOW                             | 10 - 1D3                                        | 4 - 7A5                                    |  |  |
| 20 - 148                                      | 69 - 1C3                               | 9 - 1A12                                     | 75 - 1A14                                 | TORQUE BAR ARMS                           | 11 - 1D3                                        | 5 - 7A3                                    |  |  |
| 23 - 148                                      | 70 - 103                               | 10 - 1A11                                    | 75REP-1A14                                | 1 - 1F2                                   | 12 - 1D5                                        | 6 - 7A3                                    |  |  |
| 24 - 1A8                                      | 10-100                                 | 11 - 1A12                                    | 76 - 1A22                                 | 2 - 1F2                                   | 13 - 1D1                                        | 7 - 7A3                                    |  |  |
| 26 - 1A8                                      | AWB (WHITE)                            | 12 - 1A15                                    | 77 - 1A14                                 | 3 - 1F2                                   | 14 - 1D3                                        | 8 - 7A1                                    |  |  |
| 30 - 1A8                                      | AWNING WINDOW                          | 13 - 1A16                                    | 78 - 1A7                                  | 4 - 1F2                                   | 15 - 1D3                                        | 9 - 7A1                                    |  |  |
| 34 · 1AB                                      | TORQUE BAR                             | 14 - 1A15                                    | 79 - 1A10                                 | 5 - 1F2                                   | 16 - 1D1                                        | 10 - 7A1                                   |  |  |
| 35 - 1A8                                      | BEARINGS                               | 15 - 1A16                                    | 80 - 1A17                                 | 6 - 1F2                                   | 17 - 1D4                                        | 12 - 7A2                                   |  |  |
| 37 · 1A8                                      | 1 - 1E1                                | 16 - 1A12                                    | 81 - 1A17                                 | 7 - 1F2                                   | 20 - 1D2                                        | 13 - 7A2                                   |  |  |
| 39 - 1A8                                      | 2 - 1E1                                | 17 · 1A11                                    | 82 - 1A23                                 | 8 - 1F1                                   | 21 - 1D3                                        | 16 - 7A1                                   |  |  |
| 45 - 1A8                                      | 3 - 1E1                                | 18 - 1A16                                    | 83 - 1A10                                 | 10 - 1F1                                  | 22 - 1A8                                        | 17 - 7A3                                   |  |  |
| 46 - 1A8                                      | 4 - 1E1                                | 19 - 1A11                                    | 84 - 1A13                                 | 11 - 1F2                                  | 23 - 1D4                                        | 18 - 7A1                                   |  |  |
| 49 · 1A8                                      | 5 - 1E1                                | 20 - 1A16                                    | 85 - 1A10                                 | 12 - 1F2                                  | 24 - 1D4                                        | 19 - 7A1                                   |  |  |
| 60 - 1A8                                      | 6 - 1E1                                | 21 · 1A7                                     | 87 - 1A23                                 | 15 - 1F1                                  | 25 - 1D4                                        | 20 - 7A1                                   |  |  |
| 62 · 1A8                                      | 7 - 1E1                                | 22 - 1A13                                    | 88 - 1A18                                 | 16 - 1F1                                  | 26 - 1D4                                        | 21 · 7A1                                   |  |  |
| and they                                      | 8 · 1E1                                | 23 · 1A16                                    | 89 - 1A22                                 | 17 - 1F2                                  | 27 · 1D4                                        | 22 · 7A1                                   |  |  |
| AVH (WHITE)                                   | 9 - 1E1                                | 24 - 1A13                                    | 90 - 1A22                                 | 18 - 1F1                                  | 28 · 1D3                                        | 23 - 7A2                                   |  |  |
| AWNING WINDOW                                 | 10 - 1E1                               | 25 - 1A16                                    | 92 - 1A12                                 | 20 - 1F2                                  | 29 - 1D3                                        | 24 · 7A2                                   |  |  |
| HINGES                                        | 12 · 1E1                               | 27 · 1A19                                    | 93 - 1A13                                 | 21 - 1F2                                  | 30 - 105                                        | 25 - 7A2                                   |  |  |
| 3 - 1C1                                       | 13 · 1E1, 1E2                          | 28 - 1A19                                    | 94W - 1A23                                | 23 - 1F2                                  | 31 - 1D3                                        | 26 · 7A2                                   |  |  |
| 6 - 1C1                                       | 14 - 1E1                               | 29 - 1A19                                    | 95 - 1A10                                 | 24 - 1F1                                  | 32 - 104                                        | 27 · 7A2                                   |  |  |
| 8 · 1C1                                       | 15 · 1E1                               | 30 - 1A19                                    | 96 - 1A23                                 | 25 - 1F2                                  | 33 · 1D4                                        | 28 · 7A2                                   |  |  |
| 9 - 1C3                                       | 16 · 1E1                               | 31 - 1A19                                    | 97 - 1A12,                                | 26 - 1F2                                  | 34 · 1D4                                        | 29 · 7A1                                   |  |  |
| 10 - 101                                      | 17 · 1E1                               | 32 - 1A7                                     | 1A13                                      | 27 - 1F3                                  | 35 · 1C4, 1D4                                   | 30 · 7A2                                   |  |  |
| 11 - 101                                      | 18 · 1E1                               | 33 - 1A12                                    | 98 - 1A22                                 | 29 - 1F2                                  | 36 - 103                                        | 33 - 7A2                                   |  |  |
| 12 - 1A19, 1C1                                | 19 · 1E1                               | 34 - 1415                                    | 99 - 1A11                                 | 30 - 1F2                                  | 40 · 1D5                                        | 34 · 7A3                                   |  |  |
| 13 - 1A19, 1C1                                | 20 · 1E1                               | 36 - 1A19                                    | 103 - 1A23                                | 31 - 1F2                                  | 41 - 1D4<br>42 - 1D1                            | 36 - 7A1<br>38 - 7A2                       |  |  |
| 14 - 101                                      | 21 - 1E1                               | 37 - 1A15                                    | 104 - 1A13                                | 32 - 1F2<br>33 - 1F2                      | 43 - 104                                        | 39 - 7A1                                   |  |  |
| 15 - 101                                      | 22 · 1E1                               | 38 - 1A17                                    | 105 - 1A13                                | 34 - 1F2                                  | 44 - 104                                        | 40 - 7A4                                   |  |  |
| 17 - 101                                      | 27 - 1E1                               | 39 - 1A10                                    | 106 - 1A14                                | 36 - 1F1                                  | 45 · 1D2                                        | 41 - 7A1                                   |  |  |
| 18 - 1C2<br>19 - 1C2                          | 28 · 1E1<br>29 · 1E1 1E2               | 40 - 1A15<br>41 - 1A10                       | 107 - 1A18<br>108 - 1A16                  | 37 - 1F2                                  | 48 · 1D1                                        | 42 - 7A4                                   |  |  |
| 20 - 103                                      | 29 - 1E1, 1E2<br>20 - 1E2              | 41 - 1A10<br>42 - 1A12                       | 109 - 1A12                                | 38 - 1F2                                  | 49 - 1D1                                        | 43 - 7A4                                   |  |  |
| 23 - 103                                      | 30 - 1E2<br>31 - 1E1                   | 43 - 1A12                                    | 110 - 1A7                                 | 39 - 1F2                                  | 51 - 1D1                                        | 44 - 7A2                                   |  |  |
| 24 - 102                                      | 33 - 1E1                               | 44 - 1A15                                    | 111 - 1A8                                 | 40 - 1F1                                  | 53 - 1D1                                        | 45 - 7A2                                   |  |  |
| 25 - 102                                      | 34 - 1E1                               | 45 - 1A15                                    | 112 - 1A13                                | 41 - 1F1                                  | 54 - 1D1                                        | 46 - 7A2                                   |  |  |
| 26 - 101                                      | 35 - 1E1                               | 46 - 1A13                                    | 113 - 1A15                                | 41 - 1F1                                  | 56 - 1D1                                        | 47 - 7A2                                   |  |  |
| 27 - 102                                      | 36 - 1E1                               | 48 - 1415                                    | 114 - 1A23                                | 43 - 1F1                                  | 58 - 1D3                                        | 48 - 7A2                                   |  |  |
| 31 - 102                                      | 37 - 1E1                               | 49 - 1A11                                    | 114M - 1A22                               | 44 - 1F1                                  | 59 · 1D3                                        | 49 - 7A3                                   |  |  |
| 32 - 102                                      | 39 - 1E2                               | 50 - 1A14                                    | 115 - 1A22                                | 45 - 1F1                                  | 63 - 1D1                                        | 50 - 7A4                                   |  |  |
| 33 - 101                                      | 40 - 1E2                               | 50S - 1A14                                   | 116 - 1A18                                | 46 - 1F1                                  | 64 - 1D1                                        | 51 - 7A4                                   |  |  |
| 34 - 102                                      | 41 - 1E2                               | 51 - 1A17                                    | 117 - 1A13                                | 47 - 1F1                                  | 65 - 1D2                                        | 52 - 7A4                                   |  |  |
|                                               | 1 1 1 1 1 1 1 1 1 1 1 1 1 1 1 1 1 1 1  |                                              |                                           |                                           | N.N. 1 10 10                                    |                                            |  |  |