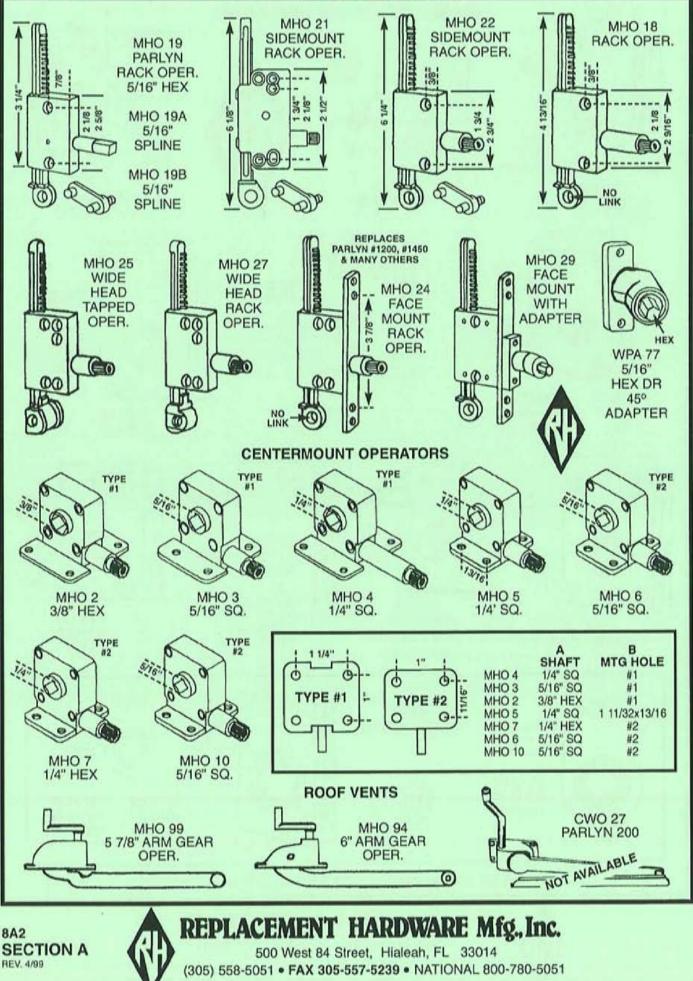

# **CLASSIFICATION INDEX**

| MAJOR CATEGORY<br>SUB-CATEGORY ALPHA                                                                                                                                                                                                                                                                            | SECTION<br>COLOR CODE                                                                                                            | SUB-SECTION                                      |
|-----------------------------------------------------------------------------------------------------------------------------------------------------------------------------------------------------------------------------------------------------------------------------------------------------------------|----------------------------------------------------------------------------------------------------------------------------------|--------------------------------------------------|
| DOORS<br>PATIO DOOR<br>* Bumpers (PDB)<br>* Guides (PDG)<br>* Keepers (PDK)<br>* Locks & Handles (PDH)<br>* Rollers & Wheels (PDR)<br>* Security (PDS)<br>* Track (PDT)                                                                                                                                         | 5 - TAN                                                                                                                          | E<br>B<br>E<br>A<br>C<br>SEE PINK SECTION A<br>D |
| TUB/SHOWER ENCLOSURE                                                                                                                                                                                                                                                                                            | 7 - SALMON                                                                                                                       | E<br>E<br>E                                      |
| MOBILE HOME/RV PARTS<br>+ Handles (MOE, MOH)<br>+ Hinges (MHH)<br>Operators (MHO)<br>+ Torque Bar Bearings (MHT)<br>GARAGE DOOR                                                                                                                                                                                 | 8 - GREEN                                                                                                                        | B<br>C<br>A<br>C                                 |
| <ul> <li>♦ Hardware (GDH)</li> <li>♦ Locks (GDL)</li> </ul>                                                                                                                                                                                                                                                     |                                                                                                                                  |                                                  |
| SCREENS<br>STORM/SCREEN DOOR (SDH)<br>PATIO DOOR SCREEN<br>* Handles & Latches (PSL)<br>* Rollers & Wheels (PSR)                                                                                                                                                                                                | 6 - YELLOW<br>6 - YELLOW                                                                                                         | A<br>B<br>B<br>C                                 |
| WINDOW                                                                                                                                                                                                                                                                                                          | 6 - YELLOW                                                                                                                       | D<br>D<br>E<br>E                                 |
| MISCELLANEOUS<br>DOOR STOP BRACKETS (MDH)<br>DRAWER SLIDES & GUIDES (DSG)<br>FASTENERS (FAS, FAT)<br>GLAZING BEAD (WGB)<br>SECURITY (PDS)<br>STORM SHUTTER (ASH)<br>THRESHOLDS (WDW)<br>WOOLPILE/WEATHERSTRIP (WDV)<br>PAINT, LUBRICANTS (CHM)<br>COMMERCIAL ENTRANCE (CEC, CE<br>TOILET PARTITION HARDWARE (TF | 9 - PINK<br>9 - PINK | I G B H A C E E D F                              |