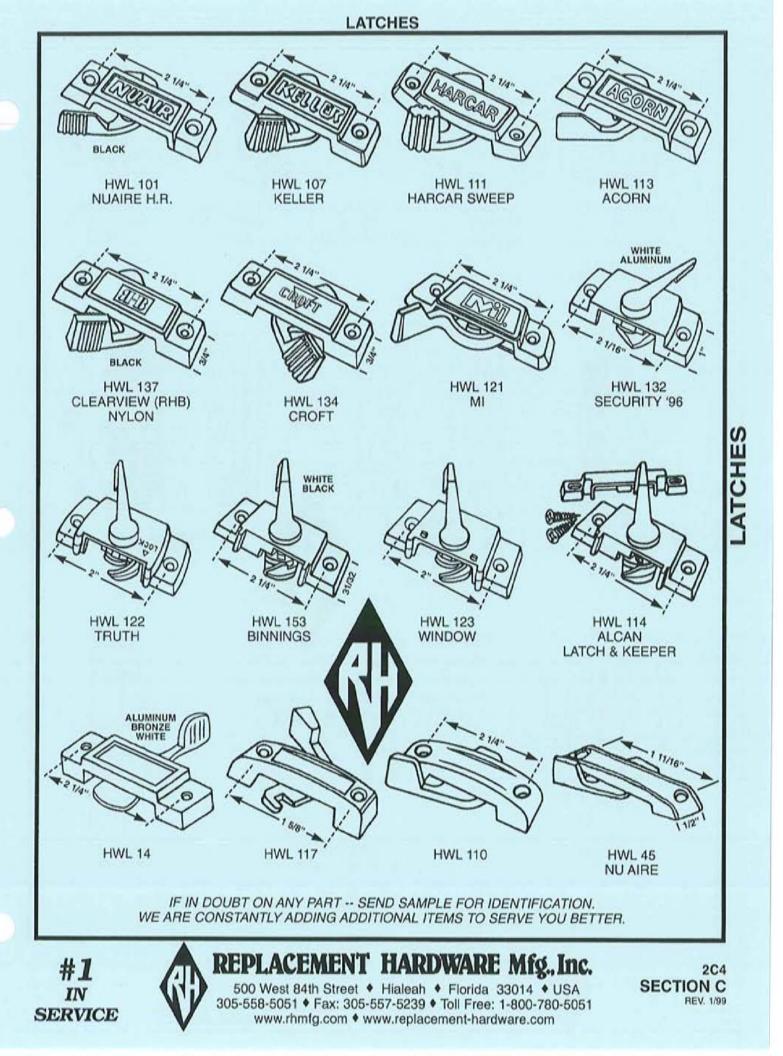

| INDEX                                         |                                        |                                              |                                           |                                           |                                                 |                                            |  |  |
|-----------------------------------------------|----------------------------------------|----------------------------------------------|-------------------------------------------|-------------------------------------------|-------------------------------------------------|--------------------------------------------|--|--|
| PART - PAGE                                   | PART - PAGE                            | PART - PAGE                                  | PART - PAGE                               | PART - PAGE                               | PART - PAGE                                     | PART - PAGE                                |  |  |
| ASH (PINK)<br>AWNING WINDOW<br>STORM SHUTTERS | AVH (WHITE)<br>AWNING WINDOW<br>HINGES | AWH (WHITE)<br>AWNING WINDOW<br>HARNESS ASMB | AWO (WHITE)<br>AWNING WINDOW<br>OPERATORS | AWO (WHITE)<br>AWNING WINDOW<br>OPERATORS | AWT (WHITE)<br>AWNING WINDOW<br>TORQUE BAR ARMS | AWV (WHITE)<br>AWNING WINDOW<br>VENT PARTS |  |  |
| 1 - 901                                       | 36 - 1C1                               | 1 - 1C4                                      | 53 - 1A14                                 | 120 - 1A22                                | 50 - 1F1                                        | 67 - 1D2                                   |  |  |
| 2 - 901                                       | 37 · 1C1                               | 2 - 104                                      | 54 - 1A16                                 | 121 - 1A23                                | 51 - 1F1                                        | 68 - 1D2                                   |  |  |
| 3 - 9C1                                       | 39 · 1C1                               | 3 - 104                                      | 55 - 1A11                                 | 122 - 1A14                                | 52 - 1F2                                        | 69 - 1D2                                   |  |  |
| 4 - 9C1                                       | 40 - 1C2                               | 4 - 1C4                                      | 56 - 1A16                                 | 123 - 1A14                                | 54 - 1F3                                        | 70 - 1D2                                   |  |  |
| 6 · 9C2                                       | 41 · 1C3                               | 5 - 1C4                                      | 57 - 1A16                                 | 124 - 1A18                                | 56 - 1F3                                        | 72 - 1D2                                   |  |  |
| 8 - 9C1                                       | 42 - 1C1                               | 6 - 1C4                                      | 58 - 1A17                                 | 125 - 1A13                                | 62 - 1F3                                        | 73 - 1D1                                   |  |  |
| 9 - 9C1                                       | 43 - 1C1                               | 7 - 104                                      | 59 - 1A10                                 | 127 - 1A18                                | 64 - 1F3                                        | 75 - 1D2                                   |  |  |
| 10 · 9C2                                      | 44 - 1C1                               | 8 - 1C4                                      | 60 - 1A10                                 | 128 - 1A7                                 |                                                 | 78 - 1D2                                   |  |  |
| 11 - 9C1                                      | 45 - 1C2                               | 9 - 104                                      | 62 · 1A16                                 | 129 - 1A7                                 | AWV (WHITE)                                     | 81 - 1D2                                   |  |  |
| 12 · 9C2                                      | 46 · 1C2                               |                                              | 63 - 1A16                                 | 130 - 1A18                                | AWNING WINDOW                                   | 82 - 1D5                                   |  |  |
| 13 - 902                                      | 50 - 1C3                               | AWO (WHITE)                                  | 64 - 1A16                                 | 131 - 1A22                                | VENT PARTS                                      | 83 - 1D5                                   |  |  |
| 14 · 9C2                                      | 51 · 1C3                               | AWNING WINDOW                                | 65 - 1A17                                 | 132 - 1418                                | 1 - 1C2, 1D5                                    | 86 - 1D5                                   |  |  |
| ATD muster                                    | 55 · 1C3                               | OPERATORS                                    | 66 - 1A17                                 | 133 - 1A22                                | 2 - 1D1                                         | 91 - 1D3                                   |  |  |
| ATB (WHITE)                                   | 56 - 1C3                               | 1 - 1A12                                     | 67 - 1A16                                 | 137 - 1A18                                | 3 - 1D5<br>4 - 1D5                              | 92 - 1D3<br>93 - 1D5                       |  |  |
| AWNING WINDOW                                 | 58 - 1C2                               | 2 · 1A11                                     | 68 - 1A11                                 | 139 - 1A22<br>140 - 1A10                  | 5 - 1D5                                         | 96 - 1D5                                   |  |  |
| TORQUE BAR                                    | 59 - 1C3                               | 3 - 1416                                     | 69 - 1A16                                 |                                           | 6 - 1D5                                         | 90 - 105                                   |  |  |
| ASSEMBLY<br>1 - 1A8                           | 60 - 1C3<br>61 - 1C3                   | 4 - 1A16<br>5 - 1A12                         | 70 - 1A14<br>71 - 1A17                    | 150 - 1A23<br>157 - 1A16                  | 7 - 1D3                                         | CDB (SALMON)                               |  |  |
| 3 - 1A8                                       | 62 - 1C3                               | 6 - 1A16                                     | 72 - 1A7                                  | 107 - 1410                                | 8 - 1D5                                         | CLOSET DOOR                                |  |  |
| 11 - 148                                      | 64 · 1C3                               | 7 · 1A11                                     | 73 - 1A7                                  | AWT (WHITE)                               | 9 - 1D1                                         | BY-PASS                                    |  |  |
| 16 - 1A8                                      | 65 - 1C3                               | 8 - 1A12                                     | 74 - 1A17                                 | AWNING WINDOW                             | 10 - 1D3                                        | 4 - 7A5                                    |  |  |
| 20 - 148                                      | 69 - 1C3                               | 9 - 1A12                                     | 75 - 1A14                                 | TORQUE BAR ARMS                           | 11 - 1D3                                        | 5 - 7A3                                    |  |  |
| 23 - 148                                      | 70 - 103                               | 10 - 1A11                                    | 75REP-1A14                                | 1 - 1F2                                   | 12 - 1D5                                        | 6 - 7A3                                    |  |  |
| 24 - 1A8                                      | 10-100                                 | 11 - 1A12                                    | 76 - 1A22                                 | 2 - 1F2                                   | 13 - 1D1                                        | 7 - 7A3                                    |  |  |
| 26 - 1A8                                      | AWB (WHITE)                            | 12 - 1A15                                    | 77 - 1A14                                 | 3 - 1F2                                   | 14 - 1D3                                        | 8 - 7A1                                    |  |  |
| 30 - 1A8                                      | AWNING WINDOW                          | 13 - 1A16                                    | 78 - 1A7                                  | 4 - 1F2                                   | 15 - 1D3                                        | 9 - 7A1                                    |  |  |
| 34 · 1AB                                      | TORQUE BAR                             | 14 - 1A15                                    | 79 - 1A10                                 | 5 - 1F2                                   | 16 - 1D1                                        | 10 - 7A1                                   |  |  |
| 35 - 1A8                                      | BEARINGS                               | 15 - 1A16                                    | 80 - 1A17                                 | 6 - 1F2                                   | 17 - 1D4                                        | 12 - 7A2                                   |  |  |
| 37 · 1A8                                      | 1 - 1E1                                | 16 - 1A12                                    | 81 - 1A17                                 | 7 - 1F2                                   | 20 - 1D2                                        | 13 - 7A2                                   |  |  |
| 39 - 1A8                                      | 2 - 1E1                                | 17 · 1A11                                    | 82 - 1A23                                 | 8 - 1F1                                   | 21 - 1D3                                        | 16 - 7A1                                   |  |  |
| 45 - 1A8                                      | 3 - 1E1                                | 18 - 1A16                                    | 83 - 1A10                                 | 10 - 1F1                                  | 22 - 1A8                                        | 17 - 7A3                                   |  |  |
| 46 - 1A8                                      | 4 - 1E1                                | 19 - 1A11                                    | 84 - 1A13                                 | 11 - 1F2                                  | 23 - 1D4                                        | 18 - 7A1                                   |  |  |
| 49 · 1A8                                      | 5 - 1E1                                | 20 - 1A16                                    | 85 - 1A10                                 | 12 - 1F2                                  | 24 - 1D4                                        | 19 - 7A1                                   |  |  |
| 60 - 1A8                                      | 6 - 1E1                                | 21 · 1A7                                     | 87 - 1A23                                 | 15 - 1F1                                  | 25 - 1D4                                        | 20 - 7A1                                   |  |  |
| 62 · 1A8                                      | 7 - 1E1                                | 22 - 1A13                                    | 88 - 1A18                                 | 16 - 1F1                                  | 26 - 1D4                                        | 21 · 7A1                                   |  |  |
| and they                                      | 8 · 1E1                                | 23 · 1A16                                    | 89 - 1A22                                 | 17 - 1F2                                  | 27 · 1D4                                        | 22 · 7A1                                   |  |  |
| AVH (WHITE)                                   | 9 - 1E1                                | 24 - 1A13                                    | 90 - 1A22                                 | 18 - 1F1                                  | 28 · 1D3                                        | 23 - 7A2                                   |  |  |
| AWNING WINDOW                                 | 10 - 1E1                               | 25 - 1A16                                    | 92 - 1A12                                 | 20 - 1F2                                  | 29 - 1D3                                        | 24 · 7A2                                   |  |  |
| HINGES                                        | 12 · 1E1                               | 27 · 1A19                                    | 93 - 1A13                                 | 21 - 1F2                                  | 30 - 105                                        | 25 - 7A2                                   |  |  |
| 3 - 1C1                                       | 13 · 1E1, 1E2                          | 28 - 1A19                                    | 94W - 1A23                                | 23 - 1F2                                  | 31 - 1D3                                        | 26 · 7A2                                   |  |  |
| 6 - 1C1                                       | 14 - 1E1                               | 29 - 1A19                                    | 95 - 1A10                                 | 24 - 1F1                                  | 32 - 104                                        | 27 · 7A2                                   |  |  |
| 8 · 1C1                                       | 15 · 1E1                               | 30 - 1A19                                    | 96 - 1A23                                 | 25 - 1F2                                  | 33 · 1D4                                        | 28 · 7A2                                   |  |  |
| 9 - 1C3                                       | 16 · 1E1                               | 31 - 1A19                                    | 97 - 1A12,                                | 26 - 1F2                                  | 34 · 1D4                                        | 29 · 7A1                                   |  |  |
| 10 - 101                                      | 17 · 1E1                               | 32 - 1A7                                     | 1A13                                      | 27 - 1F3                                  | 35 · 1C4, 1D4                                   | 30 · 7A2                                   |  |  |
| 11 - 101                                      | 18 · 1E1                               | 33 - 1A12                                    | 98 - 1A22                                 | 29 - 1F2                                  | 36 - 103                                        | 33 - 7A2                                   |  |  |
| 12 - 1A19, 1C1                                | 19 · 1E1                               | 34 - 1415                                    | 99 - 1A11                                 | 30 - 1F2                                  | 40 · 1D5                                        | 34 · 7A3                                   |  |  |
| 13 - 1A19, 1C1                                | 20 · 1E1                               | 36 - 1A19                                    | 103 - 1A23                                | 31 - 1F2                                  | 41 - 1D4<br>42 - 1D1                            | 36 - 7A1<br>38 - 7A2                       |  |  |
| 14 - 101                                      | 21 - 1E1                               | 37 - 1A15                                    | 104 - 1A13                                | 32 - 1F2<br>33 - 1F2                      | 43 - 104                                        | 39 - 7A1                                   |  |  |
| 15 - 101                                      | 22 · 1E1                               | 38 - 1A17                                    | 105 - 1A13                                | 34 - 1F2                                  | 44 - 104                                        | 40 - 7A4                                   |  |  |
| 17 - 101                                      | 27 - 1E1                               | 39 - 1A10                                    | 106 - 1A14                                | 36 - 1F1                                  | 45 · 1D2                                        | 41 - 7A1                                   |  |  |
| 18 - 1C2<br>19 - 1C2                          | 28 · 1E1<br>29 · 1E1 1E2               | 40 - 1A15<br>41 - 1A10                       | 107 - 1A18<br>108 - 1A16                  | 37 - 1F2                                  | 48 · 1D1                                        | 42 - 7A4                                   |  |  |
| 20 - 103                                      | 29 - 1E1, 1E2<br>20 - 1E2              | 41 - 1A10<br>42 - 1A12                       | 109 - 1A12                                | 38 - 1F2                                  | 49 - 1D1                                        | 43 - 7A4                                   |  |  |
| 23 - 103                                      | 30 - 1E2<br>31 - 1E1                   | 43 - 1A12                                    | 110 - 1A7                                 | 39 - 1F2                                  | 51 - 1D1                                        | 44 - 7A2                                   |  |  |
| 24 - 102                                      | 33 - 1E1                               | 44 - 1A15                                    | 111 - 1A8                                 | 40 - 1F1                                  | 53 - 1D1                                        | 45 - 7A2                                   |  |  |
| 25 - 102                                      | 34 - 1E1                               | 45 - 1A15                                    | 112 - 1A13                                | 41 - 1F1                                  | 54 - 1D1                                        | 46 - 7A2                                   |  |  |
| 26 - 101                                      | 35 - 1E1                               | 46 - 1A13                                    | 113 - 1A15                                | 41 - 1F1                                  | 56 - 1D1                                        | 47 - 7A2                                   |  |  |
| 27 - 102                                      | 36 - 1E1                               | 48 - 1415                                    | 114 - 1A23                                | 43 - 1F1                                  | 58 - 1D3                                        | 48 - 7A2                                   |  |  |
| 31 - 102                                      | 37 - 1E1                               | 49 - 1A11                                    | 114M - 1A22                               | 44 - 1F1                                  | 59 · 1D3                                        | 49 - 7A3                                   |  |  |
| 32 - 102                                      | 39 - 1E2                               | 50 - 1A14                                    | 115 - 1A22                                | 45 - 1F1                                  | 63 - 1D1                                        | 50 - 7A4                                   |  |  |
| 33 - 101                                      | 40 - 1E2                               | 50S - 1A14                                   | 116 - 1A18                                | 46 - 1F1                                  | 64 - 1D1                                        | 51 - 7A4                                   |  |  |
| 34 - 102                                      | 41 - 1E2                               | 51 - 1A17                                    | 117 - 1A13                                | 47 - 1F1                                  | 65 - 1D2                                        | 52 - 7A4                                   |  |  |
|                                               | 1 1 1 1 1 1 1 1 1 1 1 1 1 1 1 1 1 1 1  |                                              |                                           |                                           | N.N. 1 10 10                                    |                                            |  |  |

# INDEX

|                |               |                | INDEA             |                    |                |               |
|----------------|---------------|----------------|-------------------|--------------------|----------------|---------------|
| PART - PAGE    | PART - PAGE   | PART - PAGE    | PART - PAGE       | PART - PAGE        | PART - PAGE    | PART · PAGE   |
| CDB (SALMON)   | CDF (SALMON)  | CDF (SALMON)   | CDF (SALMON)      | CHM (PINK)         | CWL (IVORY)    | CWO (IVORY)   |
| CLOSET DOOR    | CLOSET DOOR   | CLOSET DOOR    | CLOSET DOOR       | CHEMICALS          | CASEMENT       | CASEMENT      |
| BY-PASS        | BI-FOLD       | BI-FOLD        | BI-FOLD           | 20 - 9D1           | WINDOW HANDLES | WINDOW        |
| 54 - 7A1       | 5 · 7C3       | 107 - 7B7      | 649 - 7B4         | 40 - 9D1           | 68 - 4B6       | OPERATORS     |
| 56 - 7A2       | 6 · 7C2       | 108 - 787      | 650 - 7B4         | 50 - 9D1           | 69 - 4B2       | 3 - 4A3       |
| 57 - 7A1, 7A5  | 7 · 787       | 109 · 7B7      | 651 · 7B5         | 57 - 9D1           | 90 - 4B3       | 4 - 4A3       |
| 58 - 7A1       | 9 - 702       | 110 - 7C4      | 652 - 7B5         | 61 - 9D1           | 91 - 484       | 5 - 4A1       |
| 59 - 7A2       | 10 · 7C3      | 111 - 787      | 653 - 7B5         |                    | 92 - 4B6       | 7 - 4A1       |
| 60 - 7A1       | 15 · 7C2      | 112 · 7B7      | 654 - 7B4         | CPDH (TAN)         | 93 - 4B4       | 8 - 4A2       |
| 61 - 7A5       | 16 · 7C2      | 113 · 7B7      | 655 - 7B5         | VARIETY PAK        | 94 - 4B4       | 9 - 4A2       |
| 62 - 7A3       | 17 · 7C2      | 114 - 7B7      | 656 - 7B4         | CAMS               | 95 - 4B6       | 10 - 4A1      |
| 63 - 7A2       | 18 - 7C4      | 115 · 7B7      | 657 - 7B4         | 501 - 5A11         | 96 - 4B4       | 11 - 4A1      |
| 64 - 7A2       | 19 - 7C3      | 116 - 7B7      | 660 - 7B4         | our with           | 101 - 4B1      | 12 - 4A1      |
| 65 - 7A2       | 20 · 7C2      | 117 - 787      | 670 - 784         | CWH (IVORY)        | 102 - 4B1      | 13 - 4A2      |
| 66 - 7A2       | 21 - 702      | 118 - 787      | 671 - 784         |                    |                |               |
| 67 - 7A2       | 22 - 702      |                |                   | CASEMENT           | 105 - 4B1      | 14 - 4A1      |
|                |               | 119 - 787      | 672 - 785         | WINDOW HINGES      | 109 - 4B1      | 15 - 4A1      |
| 68 - 7A2       | 23 - 7C2      | 120 - 787      | 673 - 7B5         | 12 - 4A4           | 110 - 4B1      | 16 - 4A1      |
| 71 - 7A1       | 25 - 7C2      | 122 - 786      | 674 - 785         | Contrast Constants | 111 - 4B1      | 17 - 4A2      |
| 73 - 7A3       | 26 - 7C2      | 129 - 7C4      | 675 · 785         | CWL (IVORY)        | 112 - 4B3      | 18 - 4A2      |
| 74 - 7A3       | 27 - 7C2      | 130 - 7C4      | 676 - 7B5         | CASEMENT           | 113 - 4B4      | 19 - 4A3      |
| 75 - 7A3       | 28 - 7C2      | 131 · 7C4      | 677 - 785         | WINDOW HANDLES     | 114 - 4B6      | 22 - 4A3      |
| 77 - 7A3       | 29 - 7C2      | 133 - 7C4      | 678 - 785         | 1 - 4B2            | 115 - 4B2      | 24 - 4A3      |
| 78 - 7A3       | 30 - 7C3      | 303 - 7C2      | 679 - 7B5         | 2 - 4B2            | 116 · 4B2      | 26 - 4A3      |
| 81 - 7A3       | 31 - 7C2      | 304 - 7C2      | 680 - 7B5         | 3 - 482            | 117 · 4B4      | 27 - 4A3, 8A2 |
| 88 - 7A4       | 35 - 7C2      | 450 - 7B6      | 682 - 7B1         | 4 - 4B2            | 118 · 4B5      | 29 - 4A3      |
| 97 - 7A3       | 36 - 7C3      | 496 - 7B6      | 700 - 7B6         | 15 - 484           | 119 - 4C1      | 30 - 4A3      |
| 98 - 7A3       | 37 - 7C3      | 516 - 9B6      | 702 - 7B2, 7B6    | 16 - 4B2           |                | 50 - 4A5      |
| 99 - 7A3       | 38 - 7C3      | 517 - 9B6      | 703 - 7B2, 7B6    |                    | 120 - 482      | CHIT INICOM   |
| 100 - 7A3      | 39 - 7C3      |                |                   | 18 - 4B4           | 121 · 485      | CWT (IVORY)   |
|                |               | 518 - 7B1      | 704 - 7B2, 7B6    | 19 - 4B4           | 122 - 483      | CASEMENT      |
| 101 - 7A3      | 41 - 702      | 519 - 9B6      | 706 - 7B6         | 22 · 4B5           | 200 - 4B4      | WINDOW TRACK  |
| 102 - 7A3      | 42 - 703      | 604 - 7B2, 7B3 | 709 - 7B2, 7B6    | 23 · 4B3           | 201 - 486      | 1 - 4A4       |
| 104 - 7A4      | 43 - 787, 7C2 | 605 - 7B2, 7B3 | 711 - 7B6         | 24 · 4B5           | 202 - 486      | 2 - 4A2, 4A4  |
| 105 - 7A4      | 44 - 7B7, 7C2 | 607 · 7B2, 7B3 | 712 - 7B6         | 25 - 4B5           | 204 - 486      | 5 - 4A2, 4A4  |
| 106 - 7A4      | 51 · 7C3      | 611 - 7B1      | 714 - 7B2, 7B6    | 26 - 4B3           | 205 - 4B2      | 6 - 4A4       |
| 107 - 7A4      | 53 - 787      | 612 - 7B3      | 715 - 7B6         | 27 - 4B5           | 206 - 483      | 7 - 4A4       |
| 110 - 7A1      | 65 · 7C4      | 613 · 7B4      | 716 - 7B1         | 29 · 4B5           | 207 - 4B2      | 8 - 4A4       |
| 111 - 7A3      | 66 · 7C4      | 614 - 7B3      | 717 - 7B1         | 30 - 4B5           | 208 - 4B4      |               |
| 112 · 7A4      | 67 · 7C4      | 616 - 7B3      | 718 - 7B1, 7B2    | 31 - 4B5           | 210 - 4C1      | DSG (PINK)    |
| 113 - 7A4      | 69 · 7C4      | 617 - 783      | 800 - 7B6         | 32 · 4B5           | 211 - 401      | DRAWER SLIDES |
| 118 - 7A2, 7A4 | 72 - 7C2      | 618 - 7B5      | 803 - 7C2         | 33 - 4B5           |                |               |
| 119 - 7A4      | 73 - 702      | 620 - 783      | 804 - 7C2         |                    | 212 - 4B2      | & GUIDES      |
| 120 - 7A4      | 74 - 702      |                |                   | 34 - 4B5           | 213 - 4B2      | 2 - 961       |
|                |               | 621 - 784      | 805 - 782         | 35 · 4B5           | 217 - 4C1      | 9 - 9G2       |
| 122 - 7A4, 7A5 | 75 - 7C3      | 622 - 784      | CDM               | 36 - 4B5           | 218 - 4B6      | 11 - 9G2      |
| 123 - 7A3      | 76 - 787      | 623 - 7B3      | CDM (SALMON)      | 37 - 485           | 219 - 4B6      | 12 - 9G2      |
| 125 - 7A4      | 77 - 7C3      | 624 - 783      | CLOSET DOOR       | 38 · 4B5           | 220 - 4B6      | 13 - 9G2      |
| 126 - 7A4, 7A5 | 78 - 7B7      | 625 - 7B3      | MIRRORS           | 39 · 4B5           | 221 - 4B2      | 14 - 9G2      |
| 129 - 7A1, 7A3 | 80 - 7C3      | 626 - 7B3      | 1 - 7E4           | 40 - 4B5           | 222 · 4B6      | 15 - 9G2      |
| 130 - 7A1, 7A3 | 81 - 7C3      | 627 - 7B3      | 2 - 7E4           | 41 · 4B2           | 223 - 4B4      | 16 · 9G1      |
| 131 - 7A4      | 83 - 7C3      | 628 - 7B2, 7B3 | 3 - 7E4           | 42 · 4B2           | 224 - 4B3      | 17 - 9G1      |
| 132 - 7A4      | 84 - 7C3      | 629 - 7B2, 7B3 | 5 - 7E4           | 44 - 4B4           | 225 - 4B3      | 18 - 9G1      |
| 133 - 7A4      | 86 - 7C3      | 630 - 7B2, 7B3 | STOCK STOCK       | 46 - 484           | 226 - 4B3      | 19 - 9G1      |
| 134 - 7A4      | 88 - 7C3      | 631 - 7B5      | CFAS (PINK)       | 47 - 484           | 227 - 4B6      | 21 - 9G2      |
| 135 - 7A4      | 89 - 7C3      | 632 - 7B4      | VARIETY PAK       |                    | 228 - 486      |               |
| 136 - 7A4      | 90 - 7C3      | 633 - 7B2, 7B3 |                   | 48 - 484           |                | 23 - 9G1      |
| 176 - 7A1      | 91 - 7C3      |                | FASTENERS         | 49 - 486           | 229 - 486      | 24 - 9G1      |
|                |               | 634 - 7B2, 7B3 | 530 - 9B1         | 51 - 4B3           | 230 - 486      | 25 - 9G1      |
| 185 - 7A5      | 94 - 7C3      | 635 - 7B4      | 531 - 5C9, 9B1    | 52 · 4B6           | 248 - 4B6      | 26 - 9G2      |
| 186 - 7A5      | 96 - 7C3      | 636 - 7B4      | 532 - 981         | 53 - 4B3           | 254 - 486      | 27 - 9G2      |
| 190 · 7A5      | 97 - 7C3      | 637 - 7B4      | 533 - 9B1         | 54 - 4B2           | 500 - 4B5      | 28 - 9G2      |
| 90CC- 7A5      | 98 - 787      | 638 - 784      | 534 - 9B1         | 55 - 4B2           | 501 - 4B6      | 32 - 9G1      |
| 301 - 7A1      | 99 - 7B7      | 639 - 7B4      | 535 - 981         | 56 - 4B4           |                | 37 - 9G2      |
| 401 - 7A1      | 100 - 7B7     | 640 - 7B4      | 536 - 9B1         | 57 - 4B3           | CWO (IVORY)    | 38 - 9G2      |
|                | 102 - 7B7     | 641 - 7B5      | 537 - 9B1         | 60 - 4B4           | CASEMENT       | 39 - 9G2      |
| CDF (SALMON)   | 103 - 7B7     | 643 - 783      | CONTRACTOR OF THE | 61 · 4B4           | WINDOW         | 40 - 9G1      |
| CLOSET DOOR    | 104 - 7B7     | 645 - 785      | CHM (PINK)        | 65 - 4B1           | OPERATORS      | 41 - 9G1      |
| BI-FOLD        | 105 - 7B7     | 646 - 7B3      | CHEMICALS         | 66 - 4B1           | 1 - 4A1        | 200 - 9G4     |
| 3 - 703        | 106 - 7B7     | 648 - 785      | 10 - 9D1          | 67 - 4B1           |                |               |
| a              | 100 101       | 010-100        | 10-301            | 07 - 401           | 2 - 4A1        | 201 - 9G4     |

REPLACEMENT HARDWARE Mfg., Inc.

500 West 84 Street, Hialeah, FL 33014 (305) 558-5051 • FAX 305-557-5239 • NATIONAL 800-780-5051

PAGE 5 REV. 9/98

|                                |                           |                        | INDEX                           |                             |                      |                            |
|--------------------------------|---------------------------|------------------------|---------------------------------|-----------------------------|----------------------|----------------------------|
| PART - PAGE                    | PART - PAGE               | PART · PAGE            | PART - PAGE                     | PART - PAGE                 | PART - PAGE          | PART - PAGE                |
| DSG (PINK)                     | FAS (PINK)                | FAS (PINK)             | FAS (PINK)                      | FAT (PINK)                  | HWB (BLUE)           | HWL (BLUE)                 |
| DRAWER SLIDES &                | FASTENERS                 | FASTENERS              | FASTENERS                       | FASTENERS                   | HUNG WINDOW          | HUNG WINDOW                |
| GUIDES                         | 89 - 9B6                  | 852 - 6C1, 7E1         | 984 - 9B2                       | 602 - 9B5                   | BALANCES             | LATCHES                    |
| 202 - 9G4                      | 90 - 5C9, 9B1,            | 861 - 9B1              | 985 - 5C9, 9B2                  | 603 - 9B5                   | LO - 282             | 75 - 206                   |
| 203 - 9G4<br>204 - 9G3         | 982<br>91 - 3A8, 5C9,     | 870 - 985<br>871 - 987 | 986 - 988                       | 604 - 985                   | M - 2A3              | 77 - 203                   |
| 205 - 9G3                      | 981, 987                  | 874 - 987              | 987 - 982<br>988 - 981, 983     | 605 - 985<br>606 - 985      | MC - 2A3<br>MD - 2A3 | 78 - 2C3<br>79 - 2C2       |
| 301 - 9G3                      | 91SS- 5C9                 | 877 - 9B8              | 989 - 982                       | 608 - 985                   | ME - 2A3             | 80 - 2C2, 3A1              |
| 302 · 9G3                      | 92 · 5C9, 9B1,            | 901 - 2B3, 2B5,        | 990 - 9B2                       | 610 - 9B5                   | MJ - 2A3             | 81 - 2C2                   |
| 400 - 9G4                      | 987                       | 9B2                    | 992 - 983                       | 611 - 9B5                   | MK - 2A3             | 82 · 2C2                   |
| 600 - 9G2                      | 95 - 5C9, 9B1,            | 902 - 1D4, 9B2         | 993 - 1C1, 1C2                  | 613 - 9B5                   | N - 2A2              | 83 · 2C3                   |
| 601 · 9G2                      | 982                       | 904 - 9B2              | 994 - 9B2                       | 614 - 9B5                   | NC - 2A2             | 84 - 2C2                   |
| 800 - 9G3                      | 96 - 3A8, 5C9,            | 906 - 1C2, 1C4,        | 995 - 2B5, 9B2                  | 811 - 9B6                   | O - 2A8              | 87 - 2C4                   |
|                                | 981, 987                  | 1D4, 9B2               | 996 - 2A4                       | 901 - 9B1, 9B2              | PT - 2B16            | 88 - 2C5, 3A1              |
| FAS (PINK)<br>FASTENERS        | 97 - 9B1, 9B3<br>98 - 9B6 | 907 - 1C4, 1D4,<br>9B2 | 997 - 982<br>998 - 981, 982     | 902 - 9B2                   | R - 2A5              | 89 - 201, 205              |
| 1 - 988, 9C1                   | 99 - 9B3                  | 913 - 9B2              | 999 - 9B1, 9B2                  | 904 - 9B2<br>905 - 9B2      | T - 2B2<br>TD - 2B16 | 92 - 2C1<br>94 - 2C4       |
| 2 - 9B8, 9C1                   | 102 - 985                 | 915 - 9B3              | 555 - 551, 552                  | 906 - 9B2                   | U - 282              | 95 - 205                   |
| 3 - 988, 902                   | 106 - 5A11                | 917 - 9B3              | FAT (PINK)                      | 907 - 9B2                   | V - 2A8              | 100 - 204                  |
| 4 - 9B4, 9C1                   | 107 - 5A11                | 918 - 285              | FASTENERS                       | 908 - 9B1, 9B2              | W - 282              | 101 - 2C4                  |
| 9 - 9B2                        | 107L - 5A11               | 924 - 982              | 3 - 9B7                         | 909 - 9B2                   | WM - 2B19            | 104 - 2C5                  |
| 10 - 9B1, 9B3                  | 107S - 5A11               | 929 - 2A3, 9B2         | 6 - 9B5                         | 911 · 9B2                   |                      | 107 - 2C4                  |
| 11 - 1A19, 9B1                 | 116 - 9B8                 | 930 - 2B2, 9B2         | 7 - 9B1, 9B3                    | 912 - 9B1, 9B2              | HWL (BLUE)           | 108 - 2C5                  |
| 9B3                            | 143 - 9B8                 | 931 - 1G3              | 9 - 9B1, 9B6                    | 913 - 9B3                   | HUNG WINDOW          | 109L - 2C4, 3A1            |
| 12 - 9B1, 9B6                  | 150 - 2A8                 | 932 - 9B2              | 10 - 9B6                        | 914 - 9B1, 9B3              | LATCHES              | 1095 - 2C4                 |
| 13 - 9B1, 9B6                  | 157 - 2A8                 | 933 - 1D5, 9B2         | 11 - 9B1, 9B6                   | 915 - 9B3                   | 1 - 202              | 110 - 205                  |
| 14 - 9B1, 9B3                  | 174 - 9B8                 | 934 - 1C1, 9B2         | 15 - 3A8                        | 916 · 982                   | 2 - 202              | 111 · 2C4                  |
| 15 - 9B1, 9B3<br>20 - 5C9, 9B7 | 176 · 9B8<br>190 · 9B8    | 936 - 983              | 16 - 985                        | 917 · 983                   | 3 - 2C2<br>4 - 2C2   | 112 - 205                  |
| 22 - 1A19, 9B3                 | 195 - 9B8                 | 937 - 983<br>940 - 985 | 18 - 986<br>20 - 986            | 918 - 285, 982<br>919 - 982 | 5 - 202              | 113 - 2C4<br>114 - 2C4     |
| 25 - 9B1, 9B3                  | 239 - 9B8                 | 941 - 982              | 21 - 5C9, 9B7                   | 920 - 983                   | 6 - 202              | 117 - 205                  |
| 26 - 9B1, 9B3                  | 242 - 985                 | 942 - 982              | 22 - 5C9, 9B7                   | 922 - 9B3                   | 8 - 2C3              | 118 - 2C4                  |
| 27 - 5A11, 9B1,                | 244 · 9B8                 | 944 - 982              | 23 - 5C9, 9B7                   | 925 - 9B2                   | 13 - 203             | 119 - 2C5                  |
| 9B7                            | 245 · 9B5                 | 947 - 982              | 24 - 5C9, 9B7                   | 926 - 9B1, 9B2              | 14 - 2C2, 3A1        | 121 - 2C4                  |
| 28 - 9B1, 9B6                  | 246 · 9B8                 | 948 - 982              | 25 - 5C9, 9B7                   |                             | 15 - 2C2             | 122 - 2C4                  |
| 29 - 986                       | 263 · 1A6                 | 949 - 982              | 35 - 988                        | HWB (BLUE)                  | 18 - 202             | 123 - 2C4                  |
| 30 - 9B3                       | 301 · 9B5                 | 950 - 982              | 36 - 3A8                        | HUNG WINDOW                 | 20 - 203             | 142 - 201                  |
| 31 - 983                       | 302 · 985                 | 952 - 982              | 37 - 3A8                        | BALANCES                    | 21 - 206             | 146 - 2C1                  |
| 39 - 983                       | 302SS-9B5                 | 953 - 982              | 38 - 3A8                        | A - 2A4                     | 23 - 204             | 150 - 2C1                  |
| 42 - 9B3<br>45 - 1A8           | 309 · 985<br>450 · 985    | 954 - 9B2              | 39 - 3A8                        | AB - 283<br>AF - 283        | 25 - 202             | 151 - 2C1                  |
| 49 - 988                       | 523 - 485                 | 955 - 982<br>956 - 987 | 43 - 9B1, 9B3<br>44 - 3A8, 5C9, | AS - 283                    | 27 - 2C3<br>30 - 2C6 | 152 - 2C1                  |
| 50 - 9B1, 9B3                  | 602 - 6D3                 | 957 - 9B1, 9B3         | 9B7                             | B - 2A2                     | 31 - 202             | HWP (BLUE)                 |
| 51 - 9B3                       | 611 - 988                 | 958 - 9B1, 9B3         | 45 - 986                        | BC - 2A2                    | 43 - 204             | HUNG WINDOW                |
| 52 - 9B1                       | 622 · 9B8                 | 959 - 982              | 48 - 987                        | C - 282                     | 44 - 203             | PARTS                      |
| 53 - 6D5                       | 624 - 988                 | 960 - 9B2              | 103 - 985                       | CAT - 2B1                   | 45 · 2C2             | 1 - 2A6                    |
| 58 - 9B3                       | 655 - 985                 | 961 - 9B1, 9B3         | 115 - 9B8                       | CB - 2A4                    | 46 - 203             | 2 - 2A6                    |
| 59 - 983                       | 659 · 987                 | 962 - 983              | 116 - 988                       | CC - 2A4                    | 52 - 2C1             | 6 - 2A6                    |
| 61 - 9B4                       | 701 - 987                 | 963 - 9B3              | 128 - 6D3                       | CFT - 281                   | 54 - 2C3             | 7 - 2A6                    |
| 62 - 981, 9B7                  | 702 - 987                 | 964 - 982              | 151 - 981                       | CJS - 2B1                   | 56 - 2C3             | 8 - 2A6                    |
| 65 - 987                       | 703 - 987                 | 966 - 9B2, 9B3         | 162 - 985                       | D- 283                      | 57 - 203             | 9 - 2A11,                  |
| 67 - 987                       | 704 - 987                 | 967 - 9B1, 9B3         | 163 - 987                       | DD - 2A16                   | 58 - 202             | 2A13                       |
| 68 - 9B1<br>69 - 5C9, 9B1,     | 705 - 987<br>706 - 987    | 968 - 9B1, 9B3         | 165 - 9B5                       | E - 283                     | 59 - 203             | 10 - 2A6, 2A7              |
| 982                            | 707 - 987                 | 969 - 982<br>971 - 982 | 168 - 5A11<br>171 - 5A11        | EE - 2A15<br>ET - 2A15      | 60 - 2C2<br>61 - 2C2 | 14 - 2A4<br>15 - 2A2, 2A3, |
| 73 - 9B6                       | 708 - 987                 | 972 - 982              | 180 - 5A11, 9B1                 | F - 2A5                     | 62 - 206             | 2A8                        |
| 74 - 3A8                       | 709 - 987                 | 973 - 9B1, 9B3         | 181 - 5A3, 5A11                 | FF - 2A15                   | 63 - 206             | 16 - 2A4, 2A11             |
| 76 - 9B3                       | 750 - 984                 | 974 - 9B2              | 182 - 5A11                      | FG - 2A15                   | 64 - 2C6             | 18 - 2A6                   |
| 77 - 9B3                       | 750NC-9B4                 | 975 - 9B2              | 301 - 988                       | FT - 2A15                   | 65 - 2C6             | 19 - 2A12                  |
| 82 - 9B3                       | 751 - 984                 | 976 - 9B3              | 302 - 988                       | G - 282                     | 66 - 2C6             | 20 - 2A6                   |
| 83 - 988                       | 752 - 984                 | 977 - 9B3              | 304 - 988                       | H - 283                     | 67 - 206             | 21 - 287                   |
| 84 - 9B2                       | 753 - 9B4                 | 978 - 983              | 305 - 988                       | 1 - 283                     | 68 - 2C3             | 22 - 2A11                  |
| 85 - 9B3                       | 802 - 6D3                 | 979 - 9B2              | 306 - 988                       | J - 2816                    | 71 - 2C3             | 23 - 287                   |
| 86 - 5C9, 9B2                  | 803 - 1D5                 | 980 - 982              | 307 - 988                       | K - 2A5                     | 72 - 202             | 24 - 2A6                   |
| 87 - 5C9, 9B2                  | 809 - 985                 | 981 - 983              | 403 - 985                       | KS - 245                    | 73 - 202             | 25 - 2A6, 2A7              |
| 88 - 5C9, 9B2                  | 836 - 6C5                 | 982 - 9B3              | 601 - 985                       | L - 2A4                     | 74 - 206             | 27 · 2A6                   |

**REPLACEMENT HARDWARE Mfg., Inc.** 

500 West 84 Street, Hialeah, FL 33014 (305) 558-5051 • FAX 305-557-5239 • NATIONAL 800-780-5051

| INDEX                          |                               |                          |                          |                          |                          |                         |  |  |
|--------------------------------|-------------------------------|--------------------------|--------------------------|--------------------------|--------------------------|-------------------------|--|--|
| PART - PAGE                    | PART - PAGE                   | PART - PAGE              | PART - PAGE              | PART - PAGE              | PART - PAGE              | PART - PAGE             |  |  |
| HWP (BLUE)                     | HWP (BLUE)                    | HWP (BLUE)               | HWP (BLUE)               | HWP (BLUE)               | HWP (BLUE)               | HWP (BLUE)              |  |  |
| HUNG WINDOW                    | HUNG WINDOW                   | HUNG WINDOW              | HUNG WINDOW              | HUNG WINDOW              | HUNG WINDOW              | HUNG WINDOW             |  |  |
| PARTS                          | PARTS                         | PARTS                    | PARTS                    | PARTS                    | PARTS                    | PARTS                   |  |  |
| 28 - 2B8                       | 99 - 2A12                     | 184M - 2B2               | 266 - 2A4, 2A10          | 347 - 2B11               | 435 - 2A8                | 508 - 2B4               |  |  |
| 29 - 2A11                      | 100 - 2A11                    | 185 - 2B2                | 267 - 2A13               | 348 - 2812               | 436 - 2B15               | 509 - 2B4               |  |  |
| 30 - 287                       | 101 - 2A12                    | 186 - 2B11               | 271 - 2B2                | 349 - 2A7                | 437 - 2B11               | 510 - 2B4               |  |  |
| 31 - 287                       | 102 - 2A5, 2A6                | 187 - 2B10               | 272 - 2A7                | 350 - 2A2, 2A7           | 439 - 2811               | 511 - 2A6               |  |  |
| 32 - 2A6                       | 103 - 2A2, 2A7                | 188 - 2B10               | 274 - 2A14               | 351 - 2815               | 440 - 2A11               | 512 - 2B4               |  |  |
| 33 - 2A12<br>34 - 2A12         | 104 - 2B7<br>105 - 2B7        | 190 - 2B10               | 276 · 282                | 358 - 2A9                | 442 - 2A4, 2A7           | 513 - 2B4               |  |  |
| 35 - 2A12                      | 106 - 2B7                     | 191 - 2B10<br>193 - 2A2  | 277 · 2B2<br>279 · 2A7   | 360 - 2A9                | 443 - 2A8                | 514 - 2B4               |  |  |
| 36 - 2A12                      | 107 - 2B7                     | 194 - 2A2, 2A15          | 280 - 2A13               | 361 - 2A9<br>362 - 2A9   | 444 - 2A13<br>445 - 2A12 | 515 - 2B2               |  |  |
| 37 - 287                       | 108 - 2B7                     | 195 - 2B17               | 282 - 2811               | 363 - 2A11               | 446 - 2B1                | 516 - 284<br>517 - 2A6  |  |  |
| 38 - 2B7                       | 109 - 2A6                     | 196 - 2B18               | 283 - 2A10               | 366 - 2811               | 447 - 281                | 518 - 285               |  |  |
| 39 - 2B7                       | 110 - 2A6                     | 197 · 2B17               | 286 - 2A8, 2C1           | 367 - 2A7                | 448 - 2A13               | 520 - 285               |  |  |
| 40 - 2B7                       | 111 - 2A6                     | 198 - 2B17               | 287 - 2812               | 368 - 2C1                | 449 - 2811, 2812         | 523 - 285               |  |  |
| 43 - 2A12                      | 112 - 2A10                    | 199 · 2B18               | 288 - 2812               | 369 - 2A10               | 450 - 2811, 2812         | 524 - 285               |  |  |
| 44 - 2A12                      | 114 - 2A6                     | 200 - 2B18               | 289 · 2B12               | 370 - 2A10               | 451 - 287                | 525 - 2B5               |  |  |
| 45 - 2A6                       | 115 - 2A12                    | 201 - 2B16               | 294 - 2B12               | 371 - 286                | 452 - 286                | 526 - 285               |  |  |
| 47 - 2A13, 2B11                | 116 - 2A11                    | 203 - 2B11               | 296 - 2A13               | 372 - 286                | 453 - 2B6                | 527 - 2B5               |  |  |
| 48 - 2B10                      | 117 - 2A11                    | 204 - 2B11               | 298 - 2A9                | 375 - 282                | 454 - 2A16               | 528 - 2A16              |  |  |
| 49 - 2A6                       | 119 - 288                     | 205 - 2A11               | 299 - 2A9                | 376 - 2B15               | 455 - 2812               | 529 - 2B5               |  |  |
| 50 - 2A6                       | 120 - 282                     | 206 - 2B2                | 300 - 2A9                | 377 - 2A7                | 456 - 2B12               | 532 - 285               |  |  |
| 51 - 283, 2810,                | 121 - 282                     | 207 - 2B2                | 301 - 2A9                | 378 - 2B15               | 457 - 2811               | 533 - 285               |  |  |
| 2816                           | 122 - 2810                    | 208 - 2B11               | 302 - 2A9                | 379 - 2B15               | 458 - 2B2, 2B14          | 534 - 285               |  |  |
| 52 - 287<br>54 - 2A12          | 125 - 2A11<br>126 - 2A5, 2A11 | 209 - 2B13               | 303 - 2A9                | 380 - 2815               | 459 - 2B15               | 546 - 283               |  |  |
| 55 - 2A12                      | 130 - 2B10                    | 210 - 2B18<br>211 - 2B17 | 304 - 2A9                | 381 - 2815               | 466 - 289                | 547 - 2B3               |  |  |
| 56 - 2B6                       | 135 - 2A7                     | 212 - 2B16               | 305 - 2A9<br>306 - 2A8   | 382 - 2A6, 2A7           | 467 - 289                | 560 - 2B4               |  |  |
| 57 - 2B6                       | 136 - 2810                    | 214 - 2B13               | 308 - 286                | 383 - 2A15               | 468 - 2A7                | 561 - 283               |  |  |
| 58 - 2B7                       | 137 - 2A12                    | 215 - 2A10               | 309 - 2A10               | 384 - 2B12<br>387 - 2B11 | 469 - 2814<br>470 - 2A12 | 562 - 285<br>700 - 2C1  |  |  |
| 59 · 2A6                       | 140 - 2B7                     | 216 - 2A10               | 310 - 2811               | 390 - 2A7                | 473 - 2B18               | 701 - 288               |  |  |
| 60 - 2A11                      | 141 - 2813                    | 217 - 2B10, 2B11         | 311 - 2815               | 392 - 2A4, 2A7           | 474 - 2B18               | 702 - 288               |  |  |
| 62 · 2A6                       | 142 - 2813                    | 220 - 2A12               | 312 - 2A7                | 393 - 2A7                | 475L - 2B18              | 703 - 2A10              |  |  |
| 63 - 2B8                       | 143 - 2813                    | 221 - 2A8, 2C1           | 313 · 2A4, 2A7           | 394 - 2A6, 2A7           | 475R - 2B18              | 704 - 2814              |  |  |
| 64 - 2A12                      | 144 - 287                     | 223 - 2A6, 2A7           | 314 - 282, 2812          | 396 - 2A7                | 476 - 2A14               | 705 - 2B8               |  |  |
| 65 - 2A12                      | 145 - 2B17                    | 224 - 2810               | 315 - 2A10               | 397 · 2A7                | 477 - 2B14               | 706 - 2B11, 2B13        |  |  |
| 66 - 2A12                      | 146 - 2B17                    | 225 - 2810               | 316 - 2B12               | 401 - 2A7                | 478 - 2B14               | 708 - 2B17              |  |  |
| 68 - 2A12                      | 147 - 2B13                    | 226 - 2813               | 317 - 2B6                | 403 - 2812               | 479 - 2814               | 709 - 2B8               |  |  |
| 69 - 2A12                      | 150 - 2817                    | 230 - 2A16               | 318 - 2B6                | 404 - 2817               | 480 - 2A12               | 711 - 2A12              |  |  |
| 71 - 2A12                      | 151 - 2B17                    | 231 - 2A16               | 319 - 2A8                | 405 - 2811               | 481 - 2814               | 712 - 2B18              |  |  |
| 74 - 2A11                      | 156 - 2B10                    | 232 - 2B2                | 321 - 2A10               | 406 · 2B6                | 482 - 289                | 713 - 2A11              |  |  |
| 75 - 2A5, 2A6                  | 159 · 2B10                    | 233 - 286                | 322 - 2B6                | 408 - 2B11               | 483 - 289                | 714 - 2A12              |  |  |
| 76 - 2A6                       | 161 - 2B15                    | 234 - 2A13               | 323 - 2A13               | 409 - 2B17               | 484 - 289                | 718 - 2B14              |  |  |
| 77 - 2A3, 2A6<br>78 - 2A6, 2B2 | 162 - 2B10<br>163 - 2B10      | 235 - 286                | 324 - 286                | 410 - 2A10               | 485 - 289                | 719 - 288               |  |  |
| 79 - 2A11                      | 165 - 2A11                    | 236 - 288<br>237 - 288   | 325 - 2B12<br>326 - 2B12 | 412 - 2A8                | 486 - 289                | 720 - 2A8, 2C1          |  |  |
| 80 - 2A11                      | 166 - 2A11                    | 241 - 286                | 327 - 2A3, 2A10          | 413 - 2B12               | 487 - 289                | 724 - 2B17              |  |  |
| 81 - 2A11                      | 167 - 2A11                    | 242 - 289                | 328 - 282                | 414 - 2B6<br>415 - 2A7   | 488 - 2B14, 2B2          | 725 - 2A7               |  |  |
| 82 - 2A11                      | 168 - 2A6, 2A7                | 247 - 2B17               | 330 - 2A10               | 416 - 2812               | 489 - 289<br>490 - 289   | 726 - 2A8               |  |  |
| 83 - 2A11                      | 169 - 2A6                     | 248 - 2818               | 331 - 2A10               | 417 - 2B18               | 491 - 2B14               | 727 - 289<br>728 - 2A10 |  |  |
| 85 - 2A11                      | 170 - 287                     | 249 - 2B17               | 332 - 2A7                | 418 - 2B18               | 492 - 2B14               | 729 - 289               |  |  |
| 86 - 2A11                      | 171 - 2B10                    | 250 - 2B16               | 333 - 2A10               | 419 - 2B12               | 493 - 2B14               | 731 - 2A14              |  |  |
| 87 - 2A11                      | 172 - 2810                    | 251 - 2B18               | 334 - 2A8                | 420 - 2A13               | 494 - 2B13               | 733 - 2B2               |  |  |
| 88 - 2A11                      | 173 - 2B10                    | 252 - 2B17               | 336 - 2A13               | 421 - 2814               | 495 - 2A11               | 734 - 2813              |  |  |
| 89 - 2A3, 2A11                 | 174 - 2B10                    | 253 - 2B18               | 337 - 2A7                | 422 - 2A9                | 496 - 2B15               | 736 - 2B14              |  |  |
| 90 - 2A11                      | 175 - 2B10                    | 254L - 2B17              | 338 - 2A10               | 423 - 2B18               | 497 · 2B15               | 737 - 2B14              |  |  |
| 91 - 2A12, 2A13,               | 176 - 288                     | 254R - 2B17              | 339 - 2A4, 2A8,          | 424 - 2A10               | 498 - 2A14               | 738 - 2813              |  |  |
| 2B11                           | 177 - 288                     | 255 - 2818               | 2A10                     | 426 - 2B18               | 499 - 2A11               | 739 - 2814              |  |  |
| 92 - 2B7                       | 178 - 287                     | 256 - 2A5, 2A7           | 340 - 2A13               | 427 - 2B18               | 501 · 2B4                | 740 - 2A11              |  |  |
| 93 - 2B2, 2B3,<br>2B10         | 179 - 2B7                     | 257 - 2A13               | 341 - 2A13               | 428 - 2B18               | 502 - 2B2                | 741 - 2A14              |  |  |
| 2B10<br>95 - 2B13              | 180 - 288                     | 258 - 2A16               | 342 - 2A13               | 429 - 2B2, 2B12          | 503 - 2B4                | 742 - 2A14              |  |  |
| 96 - 286                       | 181 - 287                     | 261 - 2A3, 2A10          | 343 - 2A13               | 430 - 2B18               | 504 - 2B4                | 743 - 2A14              |  |  |
| 97 - 286, 287                  | 182 - 2813<br>183 - 282       | 263 - 286                | 344 - 2A8                | 431 - 2B18               | 505 - 2B4                | 745 - 2A7               |  |  |
| 98 - 287                       | 184 - 282                     | 264 - 2B12<br>265 - 2A12 | 345 - 2A8<br>346 - 2A8   | 432 - 2B17               | 506 - 2B4                | 746 - 2A10              |  |  |
|                                | TOT EDE                       | EAD - FUIL               | 010-210                  | 434 - 2B16               | 507 - 2B4                | 747 - 2A10              |  |  |

INDEX

REPLACEMENT HARDWARE Mfg., Inc. 500 West 84 Street, Hialeah, FL 33014

(305) 558-5051 • FAX 305-557-5239 • NATIONAL 800-780-5051

PAGE 7 REV. 9/98

| INDEX                     |                               |                             |                      |                       |                           |                        |  |  |
|---------------------------|-------------------------------|-----------------------------|----------------------|-----------------------|---------------------------|------------------------|--|--|
| PART - PAGE               | PART - PAGE                   | PART - PAGE                 | PART · PAGE          | PART - PAGE           | PART - PAGE               | PART - PAGE            |  |  |
| HWP (BLUE)                | JOL (WHITE)                   | JWO (WHITE)                 | MHH (GREEN)          | MOH (GREEN)           | PDG (TAN)                 | PDH (TAN)              |  |  |
| HUNG WINDOW               | JALOUSIE                      | JALOUSIE                    | MOBILE HOME          | MOBILE HOME           | PATIOR DOOR               | PATIO DOOR             |  |  |
| PARTS                     | OPERATOR LINKS                | WINDOW                      | HINGES               | OPERATOR              | GUIDES                    | LOCKS & HANDLES        |  |  |
| 749 - 2A12                | 15 · 1G4                      | OPERATORS                   | 1 - 8C1              | HANDLES               | 55 - 5B3                  | 47 - 5A2               |  |  |
| 750 - 201                 | 17 - 1G4                      | 2 - 1A1                     | 2 - 8C1              | 2 - 8B1               | 56 - 5B3<br>57 - 5B2      | 48 - 5A2<br>49 - 5A2   |  |  |
| 789 - 2C1                 | INC murrer                    | 3 - 141                     | 3 - 8C1<br>6 - 8C1   | 3 - 8B1<br>5 - 8B1    | 58 - 5B2                  | 50 - 5A10              |  |  |
| 790 - 2B10<br>791 - 2A9   | JWC (WHITE)<br>JALOUSIE CLIPS | 4 - 1A1<br>5 - 1A2          | 0.001                | 6 - 8B1               | 59 - 5B3                  | 51 - 5A9               |  |  |
| 792 - 2813                | & WEDGES                      | 6 - 1A2                     | MHO (GREEN)          | 7 - 8B1               | 61 - 5B3                  | 52 - 5A8               |  |  |
| 793 - 2B13                | 1 - 1G1                       | 7 - 1A2                     | MOBILE HOME          | 8 - 8B1               | 62 - 5B2                  | 54 · 5A9               |  |  |
| 794 - 2B10                | 2 - 103                       | 8 - 1A3                     | OPERATORS            | 9 - 8B1               | 63 - 5B3                  | 55 - 5A2               |  |  |
| 795 - 2B10                | 4 - 1G3                       | 9 - 1A2                     | 2 - 8A2              | 10 - 8B1              | 64 - 5B2                  | 56 - 5A2               |  |  |
| 798 - 2813                | 6 - 1G1                       | 10 - 1A2                    | 3 - 8A2              | 11 - 8B1              | 65 - 5B3                  | 57 - 5A4               |  |  |
| 799 - 2810                | 11 - 1G3                      | 11 - 1A2                    | 4 - 8A2              | 14 - 8B1              | 66 - 5B3                  | 58 - 5A9               |  |  |
| 800 · 2C1                 | 12 - 1G3                      | 12 - 1A2                    | 19 - 8A2             | DDD (TAN)             | 67 - 5B3<br>69 - 5B3      | 59 - 5A4<br>60 - 5A6   |  |  |
| 801 - 2810                | 13 - 1G1                      | 13 - 1A2                    | 21 - 8A2             | PDB (TAN)             | 71 - 5B2                  | 61 - 5A1               |  |  |
| 802 - 2A8                 | 14 - 161                      | 14 - 1A1<br>15 - 1A3        | 22 - 8A2<br>24 - 8A2 | PATIO DOOR<br>BUMPERS | 72 - 5B1                  | 62 - 5A11              |  |  |
| 803 - 2C1<br>809 - 2B10   | 15 - 1G1<br>17 - 1G1          | 16 - 1A3                    | 28 - 8A2             | 2 - 5E3, 7E2          | 74 - 5B1                  | 63 - 5A11              |  |  |
| 810 - 2817                | 18 · 1G1                      | 17 - 144                    | 29 - 8A2             | 5 - 5E3, 7E4          | 75 - 5B1                  | 64 - 5A11              |  |  |
| 815 - 2A14                | 19 - 1G1                      | 21 - 1A2                    | 30 - 8A1             | 6 - 5E3               | 76 - 5B1                  | 65 - 5A11              |  |  |
| 816 - 2A14                | 21 - 1G1                      | 22 · 1A1                    | 40 - 8A1             | 7 - 5E4               | 77 - 5B1                  | 66 - 5A11              |  |  |
| 817 · 2A14                | 22 · 1G1                      | 23 · 1A3                    | 45 - 8A1             | 8 - 5E3               | 78 - 5B1                  | 67 - 5A2               |  |  |
| 818 - 2A14                | 23 · 1G1                      | 26 · 1A2                    | 50 - 8A1             | 10 - 5E4              | 79 - 5B1                  | 68 · 5A2               |  |  |
| 821 - 2C1                 | 24 · 1G1                      | 28 · 1A4                    | 51 - 8A1             | 12 - 5E3, 7E4         | 80 - 581                  | 69 - 5E2               |  |  |
| 824 - 2A9                 | 25 · 1G1                      | 34 - 1A1                    | 61 - 8A1             | 13 - 5E3, 7E4         | 81 - 581                  | 70 - 5A10              |  |  |
| 829 - 201                 | 27 · 1G3                      | 35 - 1A3                    | 62 - 8A1             | 14 - 5E3              | 82 - 581                  | 71 - 5A10              |  |  |
| 831 - 201                 | 28 · 1G1                      | 36 - 1A4                    | 65 - 8A1             | 15 - 5E4              | 83 - 581                  | 72 - 5A10              |  |  |
| 832 - 2A10                | 30 - 1G3                      | 37 - 1A1                    | 66 - 8A1             | 16 - 5E3              | 84 - 581                  | 73 - 5A4<br>74 - 5A9   |  |  |
| 833 - 2B17, 2B19          | 31 - 1G3                      | 39 - 1A4                    | 67 - 8A1             | 17 - 5E4              | 85 - 581<br>86 - 581      | 77 - 5E4               |  |  |
| 835 - 2A10                | 32 - 161                      | 42 - 1A3                    | 68 - 8A1<br>70 - 8A1 | 20 - 5E3<br>21 - 5E3  | 87 - 5E4                  | 80 - 5A11              |  |  |
| 840 - 2B18<br>842 - 2B17  | 33 - 1G3<br>36 - 1G3          | 46 - 1A3<br>47 - 1A4        | 94 - 8A2             | 22 - 5E3              | 07-014                    | 81 - 5A3               |  |  |
| 842 - 2B17<br>848 - 2A8   | 37 - 161                      | 48 - 144                    | 99 - 8A2             | 30 - 5E3              | PDH (TAN)                 | 82 - 5A2               |  |  |
| 849 - 2B17, 2B19          | 40 - 1G3                      | 55 - 1A3                    | 00-0/12              | 32 - 5E3              | PATIO DOOR                | 84 - 5A5               |  |  |
| 863 - 286                 | 41 - 163                      | 58 - 1A5                    | MHT (GREEN)          |                       | LOCKS & HANDLES           | 85 - 5A4               |  |  |
| 864 - 2A14                | 45 - 1G3                      | 59 - 1A5                    | MOBILE HOME          | PDG (TAN)             | 2 - 5A8                   | 87 - 5A4               |  |  |
| 865 - 2A10                | 46 - 1G2                      | 60 - 1A5                    | TORQUE BAR           | PATIO DOOR            | 4 - 5A10                  | 88 - 5A3               |  |  |
| 869 - 2B17                | 47 - 1G3                      | 62 - 1A5                    | BEARINGS             | GUIDES                | 5 - 5A10                  | 90 - 5E4               |  |  |
| 870 - 2A7                 | 48 - 1G3                      | 64 - 1A1, 1A5               | 1 - 8C1              | 3 - 582               | 6 - 5A2                   | 91 - 5A3               |  |  |
| 871 - 2A7, 2A15           | 52 - 1G2                      | 72 - 1A1                    | 2 - 8C1              | 4 - 582               | 7 - 5A2                   | 93 - 5A7               |  |  |
| 872 - 2A7, 2A15           | 53 - 1G2                      | 500 - 1A6                   | 3 - 801              | 8 - 582               | 8 - 5A1                   | 94 - 5A3               |  |  |
| 873 - 2A14                | 55 - 1G2                      | 501 - 1A3, 1A6              | 4 - 801              | 10 - 582              | 9 - 5A1                   | 95 - 5A10              |  |  |
| 874 - 2A14                | 56 - 1G3                      | 502 - 1A3, 1A6              | 7 - 401              | 11 - 5B2              | 10 - 5A2                  | 98 - 5A3<br>99 - 5A10  |  |  |
| 876L · 2817               | 57 - 1G2                      | 503 - 1A6                   | 9 - 801              | 12 - 582<br>13 - 582  | 11 - 5A1<br>12 - 5A5      | 101 - 5A10             |  |  |
| 877R - 2B17<br>881 - 2A14 | 58 - 1G2<br>61 - 1G2          | 504 - 1A6<br>506 - 1A3      | 11 - 8C1<br>13 - 8C1 | 20 - 5B2              | 13 - 5A2                  | 102 - 5A4              |  |  |
| 882 - 2B18                | 65 - 1G2                      | 000-140                     | 18 - 8C1             | 21 - 5B2              | 14 - 5A2                  | 103 - 5A4              |  |  |
| 883 - 2B15                | 67 - 1G2                      | MDH (PINK)                  | 19 - 8C1             | 23 - 5B2              | 16 - 5A2                  | 106 - 5A3              |  |  |
| 000 2010                  | 68 - 1G2                      | SECURITY                    | 100 - 8C1            | 24 - 5B3              | 17 - 5A10                 | 109 - 5A7, 5A8         |  |  |
| JOL (WHITE)               | 69 - 1G2                      | DOOR                        | 101 - 8C1            | 25 - 5B3              | 21 - 5A9                  | 110 - 5A3              |  |  |
| JALOUSIE                  | 70 · 1G2                      | ACCESSORIES                 | 102 - 8C1            | 26 - 5B3              | 22 - 5A9                  | 113 - 5A3              |  |  |
| <b>OPERATOR LINKS</b>     | 71 · 1G2                      | 200 - 911                   | 201 - 8C1            | 27 - 5B3              | 23 - 5A7                  | 118 - 5A4              |  |  |
| 1 - 1G4                   | 72 · 1G2                      | 201 - 911                   |                      | 29 - 5B2              | 24 - 5A7                  | 119 - 5A7              |  |  |
| 2 - 1G4                   | 73 - 1G2                      | 202 - 911                   | MOE (GREEN)          | 30 - 5B3              | 25 - 5A7                  | 120 - 5A4              |  |  |
| 3 - 1G4                   | 74 - 1G2                      | 203 - 911                   | MOBILE HOME          | 31 - 583              | 26 - 5A9                  | 122 - 5A7              |  |  |
| 4 - 164                   | 75 - 1G2                      | 204 - 911                   | OPERATOR             | 32 - 582              | 29 - 5A7                  | 124 - 5A3              |  |  |
| 5 - 1G4                   | 76 - 1G2                      | 205 - 911                   | EXTENSIONS           | 38 · 5B1              | 30 - 5A1, 5A10            | 128 - 5A7<br>133 - 5A4 |  |  |
| 6 - 1G4                   | 77 - 1G1                      | 206 - 912                   | 2 - 881              | 39 - 5B2              | 32 - 5A2<br>33 - 5A2, 5A5 | 134 - 5A4              |  |  |
| 7 - 1G4                   | 98 - 1G1                      | 211 - 9A3, 9I2              | 4 - 8B1              | 41 - 5B3<br>43 - 5B3  | 34 - 5A5                  | 135 - 5A10             |  |  |
| 8 - 1G4<br>9 - 1G4        | JWO (WHITE)                   | 213 - 9A3, 9l2<br>214 - 9l2 | MOH (GREEN)          | 48 - 5B3              | 40 - 5A10                 | 136 - 5A5              |  |  |
| 10 - 164                  | JALOUSIE                      | 301 - 911                   | MOBILE HOME          | 50 - 5B2              | 41 - 5A2                  | 137 - 5A3              |  |  |
| 11 - 164                  |                               |                             |                      | 51 - 5B3              | 42 - 5A9                  | 138 - 5A3              |  |  |
|                           | WINDOW                        | 302 * 912                   | OPERATOR             | 01-000                | 46 - 0/10                 | 100 - 010              |  |  |
| 12 - 1G4                  | WINDOW<br>OPERATORS           | 302 - 912<br>350 - 912      | OPERATOR             | 53 - 5B3              | 44 - 5A2                  | 139 - 5A7<br>140 - 5A4 |  |  |