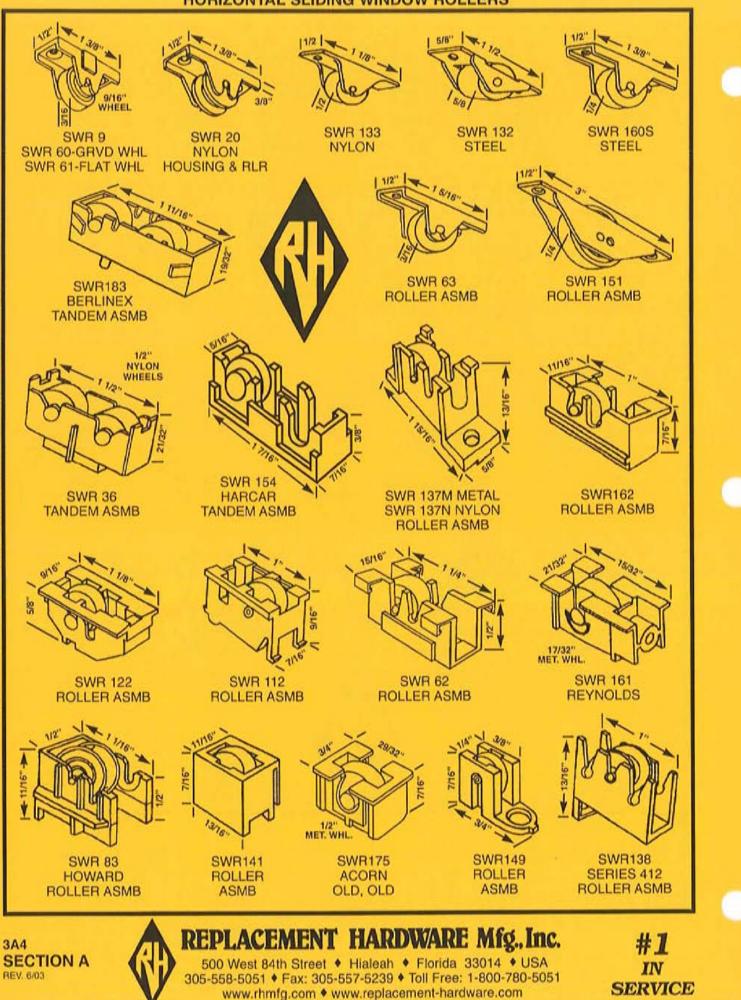

# **CLASSIFICATION INDEX**

| MAJOR CATEGORY<br>SUB-CATEGORY ALPHA                                                                                                                                                                                                                          | SECTION<br>COLOR CODE | SUB-SECTION                                                          |
|---------------------------------------------------------------------------------------------------------------------------------------------------------------------------------------------------------------------------------------------------------------|-----------------------|----------------------------------------------------------------------|
| WINDOWS<br>AWNING<br>Accessories (WPA)<br>Cover Plates (WCP)<br>Glazing Bead (WGB)<br>Handles (WOH) & Accessories (WPA)<br>Harness (AWH)<br>Hinges & Parts (AVH)<br>Operators (AWO)<br>Torque Bar Arms (AWT)<br>Torque Bar Bearings (AWB)<br>Vent Parts (AWV) | 1 - WHITE             | A<br>G<br>SEE PINK SECTION H<br>B<br>C<br>C<br>C<br>A<br>F<br>E<br>D |
| CASEMENT<br>* Handles (CWL)<br>* Operators (CWO)<br>* Strikes & Keepers (WLK)<br>* Track (CWT)                                                                                                                                                                | 4 - IVORY             | B<br>A<br>C<br>A                                                     |
| HORIZONTAL SLIDING/ROLLING<br><sup>¢</sup> Guides (SWP)<br><sup>¢</sup> Hardware (SSP)<br><sup>¢</sup> Latches (HWL, WLK)<br><sup>¢</sup> Rollers (SWR)<br><sup>¢</sup> Track (SWT)                                                                           | 3 - GOLD              | C<br>B<br>SEE BLUE SECTION C<br>A<br>B                               |
| HUNG WINDOW                                                                                                                                                                                                                                                   | 2 - BLUE              | B<br>C<br>A                                                          |
| JALOUSIE                                                                                                                                                                                                                                                      | 1 - WHITE             | G<br>H<br>A                                                          |
| PIVOT<br>+ Hinges & Latches (PWP)                                                                                                                                                                                                                             | 4 · IVORY             | D                                                                    |
| PROJECTED<br>Friction Shoes (PWS)<br>Handles (CWL)<br>Hinges (CWH)<br>Operators (PWO)<br>Parts (PWP)<br>Push Bars (WPO)                                                                                                                                       | 4 - IVORY             | D<br>B<br>A<br>D<br>D<br>D                                           |
| DOORS                                                                                                                                                                                                                                                         | F. CALMON             |                                                                      |
| CLOSET/WARDROBE                                                                                                                                                                                                                                               | 7 - SALMON            | B<br>C<br>A<br>E                                                     |