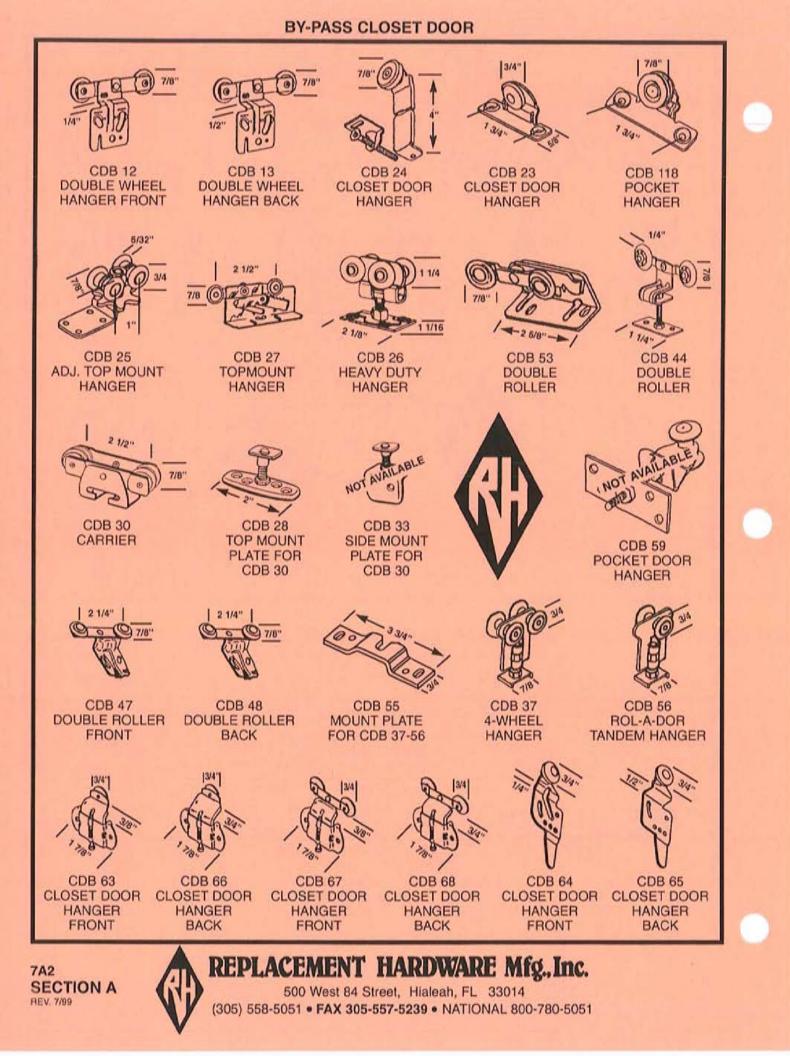

# INDEX

|                |               |                | INDEA             |                    |                |               |
|----------------|---------------|----------------|-------------------|--------------------|----------------|---------------|
| PART - PAGE    | PART - PAGE   | PART - PAGE    | PART - PAGE       | PART - PAGE        | PART - PAGE    | PART · PAGE   |
| CDB (SALMON)   | CDF (SALMON)  | CDF (SALMON)   | CDF (SALMON)      | CHM (PINK)         | CWL (IVORY)    | CWO (IVORY)   |
| CLOSET DOOR    | CLOSET DOOR   | CLOSET DOOR    | CLOSET DOOR       | CHEMICALS          | CASEMENT       | CASEMENT      |
| BY-PASS        | BI-FOLD       | BI-FOLD        | BI-FOLD           | 20 - 9D1           | WINDOW HANDLES | WINDOW        |
| 54 - 7A1       | 5 · 7C3       | 107 - 7B7      | 649 - 7B4         | 40 - 9D1           | 68 - 4B6       | OPERATORS     |
| 56 - 7A2       | 6 · 7C2       | 108 - 787      | 650 - 7B4         | 50 - 9D1           | 69 - 4B2       | 3 - 4A3       |
| 57 - 7A1, 7A5  | 7 · 787       | 109 · 7B7      | 651 · 7B5         | 57 - 9D1           | 90 - 4B3       | 4 - 4A3       |
| 58 - 7A1       | 9 - 702       | 110 - 7C4      | 652 - 7B5         | 61 - 9D1           | 91 - 484       | 5 - 4A1       |
| 59 - 7A2       | 10 · 7C3      | 111 - 787      | 653 - 7B5         |                    | 92 - 4B6       | 7 - 4A1       |
| 60 - 7A1       | 15 · 7C2      | 112 · 7B7      | 654 - 7B4         | CPDH (TAN)         | 93 - 4B4       | 8 - 4A2       |
| 61 - 7A5       | 16 · 7C2      | 113 · 7B7      | 655 - 7B5         | VARIETY PAK        | 94 - 4B4       | 9 - 4A2       |
| 62 - 7A3       | 17 · 7C2      | 114 - 7B7      | 656 - 7B4         | CAMS               | 95 - 4B6       | 10 - 4A1      |
| 63 - 7A2       | 18 - 7C4      | 115 · 7B7      | 657 - 7B4         | 501 - 5A11         | 96 - 4B4       | 11 - 4A1      |
| 64 - 7A2       | 19 - 7C3      | 116 - 7B7      | 660 - 7B4         | our with           | 101 - 4B1      | 12 - 4A1      |
| 65 - 7A2       | 20 · 7C2      | 117 - 787      | 670 - 784         | CWH (IVORY)        | 102 - 4B1      | 13 - 4A2      |
| 66 - 7A2       | 21 - 702      | 118 - 787      | 671 - 784         |                    |                |               |
| 67 - 7A2       | 22 - 702      |                |                   | CASEMENT           | 105 - 4B1      | 14 - 4A1      |
|                |               | 119 - 787      | 672 - 785         | WINDOW HINGES      | 109 - 4B1      | 15 - 4A1      |
| 68 - 7A2       | 23 - 7C2      | 120 - 787      | 673 - 7B5         | 12 - 4A4           | 110 - 4B1      | 16 - 4A1      |
| 71 - 7A1       | 25 - 7C2      | 122 - 786      | 674 - 785         | Contrast Constants | 111 - 4B1      | 17 - 4A2      |
| 73 - 7A3       | 26 - 7C2      | 129 - 7C4      | 675 · 785         | CWL (IVORY)        | 112 - 4B3      | 18 - 4A2      |
| 74 - 7A3       | 27 - 7C2      | 130 - 7C4      | 676 - 7B5         | CASEMENT           | 113 - 4B4      | 19 - 4A3      |
| 75 - 7A3       | 28 - 7C2      | 131 · 7C4      | 677 - 785         | WINDOW HANDLES     | 114 - 4B6      | 22 - 4A3      |
| 77 - 7A3       | 29 - 7C2      | 133 - 7C4      | 678 - 785         | 1 - 4B2            | 115 - 4B2      | 24 - 4A3      |
| 78 - 7A3       | 30 - 7C3      | 303 - 7C2      | 679 - 7B5         | 2 - 4B2            | 116 · 4B2      | 26 - 4A3      |
| 81 - 7A3       | 31 - 7C2      | 304 - 7C2      | 680 - 7B5         | 3 - 482            | 117 · 4B4      | 27 - 4A3, 8A2 |
| 88 - 7A4       | 35 - 7C2      | 450 - 7B6      | 682 - 7B1         | 4 - 4B2            | 118 · 4B5      | 29 - 4A3      |
| 97 - 7A3       | 36 - 7C3      | 496 - 7B6      | 700 - 7B6         | 15 - 484           | 119 - 4C1      | 30 - 4A3      |
| 98 - 7A3       | 37 - 7C3      | 516 - 9B6      | 702 - 7B2, 7B6    | 16 - 4B2           |                | 50 - 4A5      |
| 99 - 7A3       | 38 - 7C3      | 517 - 9B6      | 703 - 7B2, 7B6    |                    | 120 - 482      | CHIT INICOM   |
| 100 - 7A3      | 39 - 7C3      |                |                   | 18 - 4B4           | 121 · 485      | CWT (IVORY)   |
|                |               | 518 - 7B1      | 704 - 7B2, 7B6    | 19 - 4B4           | 122 - 483      | CASEMENT      |
| 101 - 7A3      | 41 - 702      | 519 - 9B6      | 706 - 7B6         | 22 · 4B5           | 200 - 4B4      | WINDOW TRACK  |
| 102 - 7A3      | 42 - 703      | 604 - 7B2, 7B3 | 709 - 7B2, 7B6    | 23 · 4B3           | 201 - 486      | 1 - 4A4       |
| 104 - 7A4      | 43 - 787, 7C2 | 605 - 7B2, 7B3 | 711 - 7B6         | 24 · 4B5           | 202 - 486      | 2 - 4A2, 4A4  |
| 105 - 7A4      | 44 - 7B7, 7C2 | 607 · 7B2, 7B3 | 712 - 7B6         | 25 - 4B5           | 204 - 486      | 5 - 4A2, 4A4  |
| 106 - 7A4      | 51 · 7C3      | 611 - 7B1      | 714 - 7B2, 7B6    | 26 - 4B3           | 205 - 4B2      | 6 - 4A4       |
| 107 - 7A4      | 53 - 787      | 612 - 7B3      | 715 - 7B6         | 27 - 4B5           | 206 - 483      | 7 - 4A4       |
| 110 - 7A1      | 65 · 7C4      | 613 · 7B4      | 716 - 7B1         | 29 · 4B5           | 207 - 4B2      | 8 - 4A4       |
| 111 - 7A3      | 66 · 7C4      | 614 - 7B3      | 717 - 7B1         | 30 - 4B5           | 208 - 4B4      |               |
| 112 · 7A4      | 67 · 7C4      | 616 - 7B3      | 718 - 7B1, 7B2    | 31 - 4B5           | 210 - 4C1      | DSG (PINK)    |
| 113 - 7A4      | 69 · 7C4      | 617 - 783      | 800 - 7B6         | 32 · 4B5           | 211 - 401      | DRAWER SLIDES |
| 118 - 7A2, 7A4 | 72 - 7C2      | 618 - 7B5      | 803 - 7C2         | 33 - 4B5           |                |               |
| 119 - 7A4      | 73 - 702      | 620 - 783      | 804 - 7C2         |                    | 212 - 4B2      | & GUIDES      |
| 120 - 7A4      | 74 - 702      |                |                   | 34 - 4B5           | 213 - 4B2      | 2 - 961       |
|                |               | 621 - 784      | 805 - 782         | 35 · 4B5           | 217 - 4C1      | 9 - 9G2       |
| 122 - 7A4, 7A5 | 75 - 7C3      | 622 - 784      | CDM               | 36 - 4B5           | 218 - 4B6      | 11 - 9G2      |
| 123 - 7A3      | 76 - 787      | 623 - 7B3      | CDM (SALMON)      | 37 - 485           | 219 - 4B6      | 12 - 9G2      |
| 125 - 7A4      | 77 - 7C3      | 624 - 783      | CLOSET DOOR       | 38 · 4B5           | 220 - 4B6      | 13 - 9G2      |
| 126 - 7A4, 7A5 | 78 - 7B7      | 625 - 7B3      | MIRRORS           | 39 · 4B5           | 221 - 4B2      | 14 - 9G2      |
| 129 - 7A1, 7A3 | 80 - 7C3      | 626 - 7B3      | 1 - 7E4           | 40 - 4B5           | 222 · 4B6      | 15 - 9G2      |
| 130 - 7A1, 7A3 | 81 - 7C3      | 627 - 7B3      | 2 - 7E4           | 41 · 4B2           | 223 - 4B4      | 16 · 9G1      |
| 131 - 7A4      | 83 - 7C3      | 628 - 7B2, 7B3 | 3 - 7E4           | 42 · 4B2           | 224 - 4B3      | 17 - 9G1      |
| 132 - 7A4      | 84 - 7C3      | 629 - 7B2, 7B3 | 5 - 7E4           | 44 - 4B4           | 225 - 4B3      | 18 - 9G1      |
| 133 - 7A4      | 86 - 7C3      | 630 - 7B2, 7B3 | STOCK STOCK       | 46 - 484           | 226 - 4B3      | 19 - 9G1      |
| 134 - 7A4      | 88 - 7C3      | 631 - 7B5      | CFAS (PINK)       | 47 - 484           | 227 - 4B6      | 21 - 9G2      |
| 135 - 7A4      | 89 - 7C3      | 632 - 7B4      | VARIETY PAK       |                    | 228 - 486      |               |
| 136 - 7A4      | 90 - 7C3      | 633 - 7B2, 7B3 |                   | 48 - 484           |                | 23 - 9G1      |
| 176 - 7A1      | 91 - 7C3      |                | FASTENERS         | 49 - 486           | 229 - 486      | 24 - 9G1      |
|                |               | 634 - 7B2, 7B3 | 530 - 9B1         | 51 - 4B3           | 230 - 486      | 25 - 9G1      |
| 185 - 7A5      | 94 - 7C3      | 635 - 7B4      | 531 - 5C9, 9B1    | 52 · 4B6           | 248 - 4B6      | 26 - 9G2      |
| 186 - 7A5      | 96 - 7C3      | 636 - 7B4      | 532 - 981         | 53 - 4B3           | 254 - 486      | 27 - 9G2      |
| 190 · 7A5      | 97 - 7C3      | 637 - 7B4      | 533 - 9B1         | 54 - 4B2           | 500 - 4B5      | 28 - 9G2      |
| 90CC- 7A5      | 98 - 787      | 638 - 784      | 534 - 9B1         | 55 - 4B2           | 501 - 4B6      | 32 - 9G1      |
| 301 - 7A1      | 99 - 7B7      | 639 - 7B4      | 535 - 981         | 56 - 4B4           |                | 37 - 9G2      |
| 401 - 7A1      | 100 - 7B7     | 640 - 7B4      | 536 - 9B1         | 57 - 4B3           | CWO (IVORY)    | 38 - 9G2      |
|                | 102 - 7B7     | 641 - 7B5      | 537 - 9B1         | 60 - 4B4           | CASEMENT       | 39 - 9G2      |
| CDF (SALMON)   | 103 - 7B7     | 643 - 783      | CONTRACTOR OF THE | 61 · 4B4           | WINDOW         | 40 - 9G1      |
| CLOSET DOOR    | 104 - 7B7     | 645 - 785      | CHM (PINK)        | 65 - 4B1           | OPERATORS      | 41 - 9G1      |
| BI-FOLD        | 105 - 7B7     | 646 - 7B3      | CHEMICALS         | 66 - 4B1           | 1 - 4A1        | 200 - 9G4     |
| 3 - 703        | 106 - 7B7     | 648 - 785      | 10 - 9D1          | 67 - 4B1           |                |               |
| a              | 100 101       | 010-100        | 10-301            | 07 - 401           | 2 - 4A1        | 201 - 9G4     |