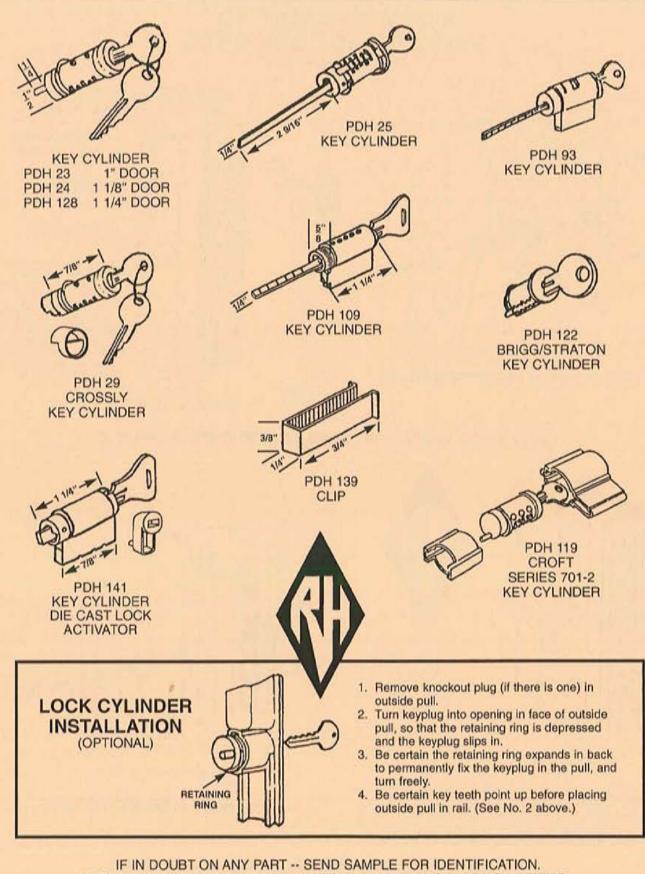

**REPLACEMENT HARDWARE Mfg., Inc.** 

500 West 84 Street, Hialeah, FL 33014 (305) 558-5051 • FAX 305-557-5239 • NATIONAL 800-780-5051

| INDEX                          |                               |                          |                          |                          |                          |                         |  |  |
|--------------------------------|-------------------------------|--------------------------|--------------------------|--------------------------|--------------------------|-------------------------|--|--|
| PART - PAGE                    | PART - PAGE                   | PART - PAGE              | PART - PAGE              | PART - PAGE              | PART - PAGE              | PART - PAGE             |  |  |
| HWP (BLUE)                     | HWP (BLUE)                    | HWP (BLUE)               | HWP (BLUE)               | HWP (BLUE)               | HWP (BLUE)               | HWP (BLUE)              |  |  |
| HUNG WINDOW                    | HUNG WINDOW                   | HUNG WINDOW              | HUNG WINDOW              | HUNG WINDOW              | HUNG WINDOW              | HUNG WINDOW             |  |  |
| PARTS                          | PARTS                         | PARTS                    | PARTS                    | PARTS                    | PARTS                    | PARTS                   |  |  |
| 28 - 2B8                       | 99 - 2A12                     | 184M - 2B2               | 266 - 2A4, 2A10          | 347 - 2B11               | 435 - 2A8                | 508 - 2B4               |  |  |
| 29 - 2A11                      | 100 - 2A11                    | 185 - 2B2                | 267 - 2A13               | 348 - 2812               | 436 - 2B15               | 509 - 2B4               |  |  |
| 30 - 287                       | 101 - 2A12                    | 186 - 2B11               | 271 - 2B2                | 349 - 2A7                | 437 - 2B11               | 510 - 2B4               |  |  |
| 31 - 287                       | 102 - 2A5, 2A6                | 187 - 2B10               | 272 - 2A7                | 350 - 2A2, 2A7           | 439 - 2811               | 511 - 2A6               |  |  |
| 32 - 2A6                       | 103 - 2A2, 2A7                | 188 - 2B10               | 274 - 2A14               | 351 - 2815               | 440 - 2A11               | 512 - 2B4               |  |  |
| 33 - 2A12<br>34 - 2A12         | 104 - 2B7<br>105 - 2B7        | 190 - 2B10               | 276 · 282                | 358 - 2A9                | 442 - 2A4, 2A7           | 513 - 2B4               |  |  |
| 35 - 2A12                      | 106 - 2B7                     | 191 - 2B10<br>193 - 2A2  | 277 · 2B2<br>279 · 2A7   | 360 - 2A9                | 443 - 2A8                | 514 - 2B4               |  |  |
| 36 - 2A12                      | 107 - 2B7                     | 194 - 2A2, 2A15          | 280 - 2A13               | 361 - 2A9<br>362 - 2A9   | 444 - 2A13<br>445 - 2A12 | 515 - 2B2               |  |  |
| 37 - 287                       | 108 - 2B7                     | 195 - 2B17               | 282 - 2811               | 363 - 2A11               | 446 - 2B1                | 516 - 284<br>517 - 2A6  |  |  |
| 38 - 2B7                       | 109 - 2A6                     | 196 - 2B18               | 283 - 2A10               | 366 - 2811               | 447 - 281                | 518 - 285               |  |  |
| 39 - 2B7                       | 110 - 2A6                     | 197 · 2B17               | 286 - 2A8, 2C1           | 367 - 2A7                | 448 - 2A13               | 520 - 285               |  |  |
| 40 - 2B7                       | 111 - 2A6                     | 198 - 2B17               | 287 - 2812               | 368 - 2C1                | 449 - 2811, 2812         | 523 - 285               |  |  |
| 43 - 2A12                      | 112 - 2A10                    | 199 · 2B18               | 288 - 2812               | 369 - 2A10               | 450 - 2811, 2812         | 524 - 285               |  |  |
| 44 - 2A12                      | 114 - 2A6                     | 200 - 2B18               | 289 · 2B12               | 370 - 2A10               | 451 - 287                | 525 - 2B5               |  |  |
| 45 - 2A6                       | 115 - 2A12                    | 201 - 2B16               | 294 - 2B12               | 371 - 286                | 452 - 286                | 526 - 285               |  |  |
| 47 - 2A13, 2B11                | 116 - 2A11                    | 203 - 2B11               | 296 - 2A13               | 372 - 286                | 453 - 2B6                | 527 - 2B5               |  |  |
| 48 - 2B10                      | 117 - 2A11                    | 204 - 2B11               | 298 - 2A9                | 375 - 282                | 454 - 2A16               | 528 - 2A16              |  |  |
| 49 - 2A6                       | 119 - 288                     | 205 - 2A11               | 299 - 2A9                | 376 - 2B15               | 455 - 2812               | 529 - 2B5               |  |  |
| 50 - 2A6                       | 120 - 282                     | 206 - 2B2                | 300 - 2A9                | 377 - 2A7                | 456 - 2B12               | 532 - 285               |  |  |
| 51 - 283, 2810,                | 121 - 282                     | 207 - 2B2                | 301 - 2A9                | 378 - 2B15               | 457 - 2811               | 533 - 285               |  |  |
| 2816                           | 122 - 2810                    | 208 - 2B11               | 302 - 2A9                | 379 - 2B15               | 458 - 2B2, 2B14          | 534 - 285               |  |  |
| 52 - 287<br>54 - 2A12          | 125 - 2A11<br>126 - 2A5, 2A11 | 209 - 2B13               | 303 - 2A9                | 380 - 2815               | 459 - 2B15               | 546 - 283               |  |  |
| 55 - 2A12                      | 130 - 2B10                    | 210 - 2B18<br>211 - 2B17 | 304 - 2A9                | 381 - 2815               | 466 - 289                | 547 - 2B3               |  |  |
| 56 - 2B6                       | 135 - 2A7                     | 212 - 2B16               | 305 - 2A9<br>306 - 2A8   | 382 - 2A6, 2A7           | 467 - 289                | 560 - 2B4               |  |  |
| 57 - 2B6                       | 136 - 2810                    | 214 - 2B13               | 308 - 286                | 383 - 2A15               | 468 - 2A7                | 561 - 283               |  |  |
| 58 - 2B7                       | 137 - 2A12                    | 215 - 2A10               | 309 - 2A10               | 384 - 2B12<br>387 - 2B11 | 469 - 2814<br>470 - 2A12 | 562 - 285<br>700 - 2C1  |  |  |
| 59 · 2A6                       | 140 - 2B7                     | 216 - 2A10               | 310 - 2811               | 390 - 2A7                | 473 - 2B18               | 701 - 288               |  |  |
| 60 - 2A11                      | 141 - 2813                    | 217 - 2B10, 2B11         | 311 - 2815               | 392 - 2A4, 2A7           | 474 - 2B18               | 702 - 288               |  |  |
| 62 · 2A6                       | 142 - 2813                    | 220 - 2A12               | 312 - 2A7                | 393 - 2A7                | 475L - 2B18              | 703 - 2A10              |  |  |
| 63 - 2B8                       | 143 - 2813                    | 221 - 2A8, 2C1           | 313 · 2A4, 2A7           | 394 - 2A6, 2A7           | 475R - 2B18              | 704 - 2814              |  |  |
| 64 - 2A12                      | 144 - 287                     | 223 - 2A6, 2A7           | 314 - 282, 2812          | 396 - 2A7                | 476 - 2A14               | 705 - 2B8               |  |  |
| 65 - 2A12                      | 145 - 2B17                    | 224 - 2810               | 315 - 2A10               | 397 · 2A7                | 477 - 2B14               | 706 - 2B11, 2B13        |  |  |
| 66 - 2A12                      | 146 - 2B17                    | 225 - 2810               | 316 - 2B12               | 401 - 2A7                | 478 - 2B14               | 708 - 2B17              |  |  |
| 68 - 2A12                      | 147 - 2B13                    | 226 - 2813               | 317 - 2B6                | 403 - 2812               | 479 - 2814               | 709 - 2B8               |  |  |
| 69 - 2A12                      | 150 - 2817                    | 230 - 2A16               | 318 - 2B6                | 404 - 2817               | 480 - 2A12               | 711 - 2A12              |  |  |
| 71 - 2A12                      | 151 - 2B17                    | 231 - 2A16               | 319 - 2A8                | 405 - 2811               | 481 - 2814               | 712 - 2B18              |  |  |
| 74 - 2A11                      | 156 - 2B10                    | 232 - 2B2                | 321 - 2A10               | 406 · 2B6                | 482 - 289                | 713 - 2A11              |  |  |
| 75 - 2A5, 2A6                  | 159 · 2B10                    | 233 - 286                | 322 - 2B6                | 408 - 2B11               | 483 - 289                | 714 - 2A12              |  |  |
| 76 - 2A6                       | 161 - 2B15                    | 234 - 2A13               | 323 - 2A13               | 409 - 2B17               | 484 - 289                | 718 - 2B14              |  |  |
| 77 - 2A3, 2A6<br>78 - 2A6, 2B2 | 162 - 2B10<br>163 - 2B10      | 235 - 286                | 324 - 286                | 410 - 2A10               | 485 - 289                | 719 - 288               |  |  |
| 79 - 2A11                      | 165 - 2A11                    | 236 - 288<br>237 - 288   | 325 - 2B12<br>326 - 2B12 | 412 - 2A8                | 486 - 289                | 720 - 2A8, 2C1          |  |  |
| 80 - 2A11                      | 166 - 2A11                    | 241 - 286                | 327 - 2A3, 2A10          | 413 - 2B12               | 487 - 289                | 724 - 2B17              |  |  |
| 81 - 2A11                      | 167 - 2A11                    | 242 - 289                | 328 - 282                | 414 - 2B6<br>415 - 2A7   | 488 - 2B14, 2B2          | 725 - 2A7               |  |  |
| 82 - 2A11                      | 168 - 2A6, 2A7                | 247 - 2B17               | 330 - 2A10               | 416 - 2812               | 489 - 289<br>490 - 289   | 726 - 2A8               |  |  |
| 83 - 2A11                      | 169 - 2A6                     | 248 - 2818               | 331 - 2A10               | 417 - 2B18               | 491 - 2B14               | 727 - 289<br>728 - 2A10 |  |  |
| 85 - 2A11                      | 170 - 287                     | 249 - 2B17               | 332 - 2A7                | 418 - 2B18               | 492 - 2B14               | 729 - 289               |  |  |
| 86 - 2A11                      | 171 - 2B10                    | 250 - 2B16               | 333 - 2A10               | 419 - 2B12               | 493 - 2B14               | 731 - 2A14              |  |  |
| 87 - 2A11                      | 172 - 2810                    | 251 - 2B18               | 334 - 2A8                | 420 - 2A13               | 494 - 2B13               | 733 - 2B2               |  |  |
| 88 - 2A11                      | 173 - 2B10                    | 252 - 2B17               | 336 - 2A13               | 421 - 2814               | 495 - 2A11               | 734 - 2813              |  |  |
| 89 - 2A3, 2A11                 | 174 - 2B10                    | 253 - 2B18               | 337 - 2A7                | 422 - 2A9                | 496 - 2B15               | 736 - 2B14              |  |  |
| 90 - 2A11                      | 175 - 2B10                    | 254L - 2B17              | 338 - 2A10               | 423 - 2B18               | 497 · 2B15               | 737 - 2B14              |  |  |
| 91 - 2A12, 2A13,               | 176 - 288                     | 254R - 2B17              | 339 - 2A4, 2A8,          | 424 - 2A10               | 498 - 2A14               | 738 - 2813              |  |  |
| 2B11                           | 177 - 288                     | 255 - 2818               | 2A10                     | 426 - 2B18               | 499 - 2A11               | 739 - 2814              |  |  |
| 92 - 2B7                       | 178 - 287                     | 256 - 2A5, 2A7           | 340 - 2A13               | 427 - 2B18               | 501 · 2B4                | 740 - 2A11              |  |  |
| 93 - 2B2, 2B3,<br>2B10         | 179 - 2B7                     | 257 - 2A13               | 341 - 2A13               | 428 - 2B18               | 502 - 2B2                | 741 - 2A14              |  |  |
| 2B10<br>95 - 2B13              | 180 - 288                     | 258 - 2A16               | 342 - 2A13               | 429 - 2B2, 2B12          | 503 - 2B4                | 742 - 2A14              |  |  |
| 96 - 286                       | 181 - 287                     | 261 - 2A3, 2A10          | 343 - 2A13               | 430 - 2B18               | 504 - 2B4                | 743 - 2A14              |  |  |
| 97 - 286, 287                  | 182 - 2813<br>183 - 282       | 263 - 286                | 344 - 2A8                | 431 - 2B18               | 505 - 2B4                | 745 - 2A7               |  |  |
| 98 - 287                       | 184 - 282                     | 264 - 2B12<br>265 - 2A12 | 345 - 2A8<br>346 - 2A8   | 432 - 2B17               | 506 - 2B4                | 746 - 2A10              |  |  |
|                                | TOT EDE                       | EAD - FUIL               | 010-210                  | 434 - 2B16               | 507 - 2B4                | 747 - 2A10              |  |  |

INDEX

REPLACEMENT HARDWARE Mfg., Inc. 500 West 84 Street, Hialeah, FL 33014

(305) 558-5051 • FAX 305-557-5239 • NATIONAL 800-780-5051

PAGE 7 REV. 9/98

| INDEX                     |                               |                             |                      |                       |                           |                        |  |  |
|---------------------------|-------------------------------|-----------------------------|----------------------|-----------------------|---------------------------|------------------------|--|--|
| PART - PAGE               | PART - PAGE                   | PART - PAGE                 | PART · PAGE          | PART - PAGE           | PART - PAGE               | PART - PAGE            |  |  |
| HWP (BLUE)                | JOL (WHITE)                   | JWO (WHITE)                 | MHH (GREEN)          | MOH (GREEN)           | PDG (TAN)                 | PDH (TAN)              |  |  |
| HUNG WINDOW               | JALOUSIE                      | JALOUSIE                    | MOBILE HOME          | MOBILE HOME           | PATIOR DOOR               | PATIO DOOR             |  |  |
| PARTS                     | OPERATOR LINKS                | WINDOW                      | HINGES               | OPERATOR              | GUIDES                    | LOCKS & HANDLES        |  |  |
| 749 - 2A12                | 15 · 1G4                      | OPERATORS                   | 1 - 8C1              | HANDLES               | 55 - 5B3                  | 47 - 5A2               |  |  |
| 750 - 201                 | 17 - 1G4                      | 2 - 1A1                     | 2 - 8C1              | 2 - 8B1               | 56 - 5B3<br>57 - 5B2      | 48 - 5A2<br>49 - 5A2   |  |  |
| 789 - 2C1                 | INC murrer                    | 3 - 141                     | 3 - 8C1<br>6 - 8C1   | 3 - 8B1<br>5 - 8B1    | 58 - 5B2                  | 50 - 5A10              |  |  |
| 790 - 2B10<br>791 - 2A9   | JWC (WHITE)<br>JALOUSIE CLIPS | 4 - 1A1<br>5 - 1A2          | 0.001                | 6 - 8B1               | 59 - 5B3                  | 51 - 5A9               |  |  |
| 792 - 2813                | & WEDGES                      | 6 - 1A2                     | MHO (GREEN)          | 7 - 8B1               | 61 - 5B3                  | 52 - 5A8               |  |  |
| 793 - 2B13                | 1 - 1G1                       | 7 - 1A2                     | MOBILE HOME          | 8 - 8B1               | 62 - 5B2                  | 54 · 5A9               |  |  |
| 794 - 2B10                | 2 - 103                       | 8 - 1A3                     | OPERATORS            | 9 - 8B1               | 63 - 5B3                  | 55 - 5A2               |  |  |
| 795 - 2B10                | 4 - 1G3                       | 9 - 1A2                     | 2 - 8A2              | 10 - 8B1              | 64 - 5B2                  | 56 - 5A2               |  |  |
| 798 - 2813                | 6 - 1G1                       | 10 - 1A2                    | 3 - 8A2              | 11 - 8B1              | 65 - 5B3                  | 57 - 5A4               |  |  |
| 799 - 2810                | 11 - 1G3                      | 11 - 1A2                    | 4 - 8A2              | 14 - 8B1              | 66 - 5B3                  | 58 - 5A9               |  |  |
| 800 · 2C1                 | 12 - 1G3                      | 12 - 1A2                    | 19 - 8A2             | DDD (TAN)             | 67 - 5B3<br>69 - 5B3      | 59 - 5A4<br>60 - 5A6   |  |  |
| 801 - 2810                | 13 - 1G1                      | 13 - 1A2                    | 21 - 8A2             | PDB (TAN)             | 71 - 5B2                  | 61 - 5A1               |  |  |
| 802 - 2A8                 | 14 - 161                      | 14 - 1A1<br>15 - 1A3        | 22 - 8A2<br>24 - 8A2 | PATIO DOOR<br>BUMPERS | 72 - 5B1                  | 62 - 5A11              |  |  |
| 803 - 2C1<br>809 - 2B10   | 15 - 1G1<br>17 - 1G1          | 16 - 1A3                    | 28 - 8A2             | 2 - 5E3, 7E2          | 74 - 5B1                  | 63 - 5A11              |  |  |
| 810 - 2817                | 18 · 1G1                      | 17 - 144                    | 29 - 8A2             | 5 - 5E3, 7E4          | 75 - 5B1                  | 64 - 5A11              |  |  |
| 815 - 2A14                | 19 - 1G1                      | 21 - 1A2                    | 30 - 8A1             | 6 - 5E3               | 76 - 5B1                  | 65 - 5A11              |  |  |
| 816 - 2A14                | 21 - 1G1                      | 22 · 1A1                    | 40 - 8A1             | 7 - 5E4               | 77 - 5B1                  | 66 - 5A11              |  |  |
| 817 · 2A14                | 22 · 1G1                      | 23 · 1A3                    | 45 - 8A1             | 8 - 5E3               | 78 - 5B1                  | 67 - 5A2               |  |  |
| 818 - 2A14                | 23 · 1G1                      | 26 · 1A2                    | 50 - 8A1             | 10 - 5E4              | 79 - 5B1                  | 68 · 5A2               |  |  |
| 821 - 2C1                 | 24 · 1G1                      | 28 · 1A4                    | 51 - 8A1             | 12 - 5E3, 7E4         | 80 - 581                  | 69 - 5E2               |  |  |
| 824 - 2A9                 | 25 · 1G1                      | 34 - 1A1                    | 61 - 8A1             | 13 - 5E3, 7E4         | 81 - 581                  | 70 - 5A10              |  |  |
| 829 - 201                 | 27 · 1G3                      | 35 - 1A3                    | 62 - 8A1             | 14 - 5E3              | 82 - 581                  | 71 - 5A10              |  |  |
| 831 - 201                 | 28 · 1G1                      | 36 - 1A4                    | 65 - 8A1             | 15 - 5E4              | 83 - 581                  | 72 - 5A10              |  |  |
| 832 - 2A10                | 30 - 1G3                      | 37 - 1A1                    | 66 - 8A1             | 16 - 5E3              | 84 - 581                  | 73 - 5A4<br>74 - 5A9   |  |  |
| 833 - 2B17, 2B19          | 31 - 1G3                      | 39 - 1A4                    | 67 - 8A1             | 17 - 5E4              | 85 - 581<br>86 - 581      | 77 - 5E4               |  |  |
| 835 - 2A10                | 32 - 161                      | 42 - 1A3                    | 68 - 8A1<br>70 - 8A1 | 20 - 5E3<br>21 - 5E3  | 87 - 5E4                  | 80 - 5A11              |  |  |
| 840 - 2B18<br>842 - 2B17  | 33 - 1G3<br>36 - 1G3          | 46 - 1A3<br>47 - 1A4        | 94 - 8A2             | 22 - 5E3              | 07-014                    | 81 - 5A3               |  |  |
| 842 - 2B17<br>848 - 2A8   | 37 - 161                      | 48 - 144                    | 99 - 8A2             | 30 - 5E3              | PDH (TAN)                 | 82 - 5A2               |  |  |
| 849 - 2B17, 2B19          | 40 - 1G3                      | 55 - 1A3                    | 00-0/12              | 32 - 5E3              | PATIO DOOR                | 84 - 5A5               |  |  |
| 863 - 286                 | 41 - 163                      | 58 - 1A5                    | MHT (GREEN)          |                       | LOCKS & HANDLES           | 85 - 5A4               |  |  |
| 864 - 2A14                | 45 - 1G3                      | 59 - 1A5                    | MOBILE HOME          | PDG (TAN)             | 2 - 5A8                   | 87 - 5A4               |  |  |
| 865 - 2A10                | 46 - 1G2                      | 60 - 1A5                    | TORQUE BAR           | PATIO DOOR            | 4 - 5A10                  | 88 - 5A3               |  |  |
| 869 - 2B17                | 47 - 1G3                      | 62 - 1A5                    | BEARINGS             | GUIDES                | 5 - 5A10                  | 90 - 5E4               |  |  |
| 870 - 2A7                 | 48 - 1G3                      | 64 - 1A1, 1A5               | 1 - 8C1              | 3 - 582               | 6 - 5A2                   | 91 - 5A3               |  |  |
| 871 - 2A7, 2A15           | 52 - 1G2                      | 72 - 1A1                    | 2 - 8C1              | 4 - 582               | 7 - 5A2                   | 93 - 5A7               |  |  |
| 872 - 2A7, 2A15           | 53 - 1G2                      | 500 - 1A6                   | 3 - 801              | 8 - 582               | 8 - 5A1                   | 94 - 5A3               |  |  |
| 873 - 2A14                | 55 - 1G2                      | 501 - 1A3, 1A6              | 4 - 801              | 10 - 582              | 9 - 5A1                   | 95 - 5A10              |  |  |
| 874 - 2A14                | 56 - 1G3                      | 502 - 1A3, 1A6              | 7 - 401              | 11 - 5B2              | 10 - 5A2                  | 98 - 5A3<br>99 - 5A10  |  |  |
| 876L · 2817               | 57 - 1G2                      | 503 - 1A6                   | 9 - 801              | 12 - 582<br>13 - 582  | 11 - 5A1<br>12 - 5A5      | 101 - 5A10             |  |  |
| 877R - 2B17<br>881 - 2A14 | 58 - 1G2<br>61 - 1G2          | 504 - 1A6<br>506 - 1A3      | 11 - 8C1<br>13 - 8C1 | 20 - 5B2              | 13 - 5A2                  | 102 - 5A4              |  |  |
| 882 - 2B18                | 65 - 1G2                      | 000-140                     | 18 - 8C1             | 21 - 5B2              | 14 - 5A2                  | 103 - 5A4              |  |  |
| 883 - 2B15                | 67 - 1G2                      | MDH (PINK)                  | 19 - 8C1             | 23 - 5B2              | 16 - 5A2                  | 106 - 5A3              |  |  |
| 000 2010                  | 68 - 1G2                      | SECURITY                    | 100 - 8C1            | 24 - 5B3              | 17 - 5A10                 | 109 - 5A7, 5A8         |  |  |
| JOL (WHITE)               | 69 - 1G2                      | DOOR                        | 101 - 8C1            | 25 - 5B3              | 21 - 5A9                  | 110 - 5A3              |  |  |
| JALOUSIE                  | 70 · 1G2                      | ACCESSORIES                 | 102 - 8C1            | 26 - 5B3              | 22 - 5A9                  | 113 - 5A3              |  |  |
| <b>OPERATOR LINKS</b>     | 71 · 1G2                      | 200 - 911                   | 201 - 8C1            | 27 - 5B3              | 23 - 5A7                  | 118 - 5A4              |  |  |
| 1 - 1G4                   | 72 · 1G2                      | 201 - 911                   |                      | 29 - 5B2              | 24 - 5A7                  | 119 - 5A7              |  |  |
| 2 - 1G4                   | 73 - 1G2                      | 202 - 911                   | MOE (GREEN)          | 30 - 5B3              | 25 - 5A7                  | 120 - 5A4              |  |  |
| 3 - 1G4                   | 74 - 1G2                      | 203 - 911                   | MOBILE HOME          | 31 - 583              | 26 - 5A9                  | 122 - 5A7              |  |  |
| 4 - 164                   | 75 - 1G2                      | 204 - 911                   | OPERATOR             | 32 - 582              | 29 - 5A7                  | 124 - 5A3              |  |  |
| 5 - 1G4                   | 76 - 1G2                      | 205 - 911                   | EXTENSIONS           | 38 · 5B1              | 30 - 5A1, 5A10            | 128 - 5A7<br>133 - 5A4 |  |  |
| 6 - 1G4                   | 77 - 1G1                      | 206 - 912                   | 2 - 881              | 39 - 5B2              | 32 - 5A2<br>33 - 5A2, 5A5 | 134 - 5A4              |  |  |
| 7 - 1G4                   | 98 - 1G1                      | 211 - 9A3, 9I2              | 4 - 8B1              | 41 - 5B3<br>43 - 5B3  | 34 - 5A5                  | 135 - 5A10             |  |  |
| 8 - 1G4<br>9 - 1G4        | JWO (WHITE)                   | 213 - 9A3, 9l2<br>214 - 9l2 | MOH (GREEN)          | 48 - 5B3              | 40 - 5A10                 | 136 - 5A5              |  |  |
| 10 - 164                  | JALOUSIE                      | 301 - 911                   | MOBILE HOME          | 50 - 5B2              | 41 - 5A2                  | 137 - 5A3              |  |  |
| 11 - 164                  |                               |                             |                      | 51 - 5B3              | 42 - 5A9                  | 138 - 5A3              |  |  |
|                           | WINDOW                        | 302 * 912                   | OPERATOR             | 01-000                | 46 - 0/10                 | 100 - 010              |  |  |
| 12 - 1G4                  | WINDOW<br>OPERATORS           | 302 - 912<br>350 - 912      | OPERATOR             | 53 - 5B3              | 44 - 5A2                  | 139 - 5A7<br>140 - 5A4 |  |  |