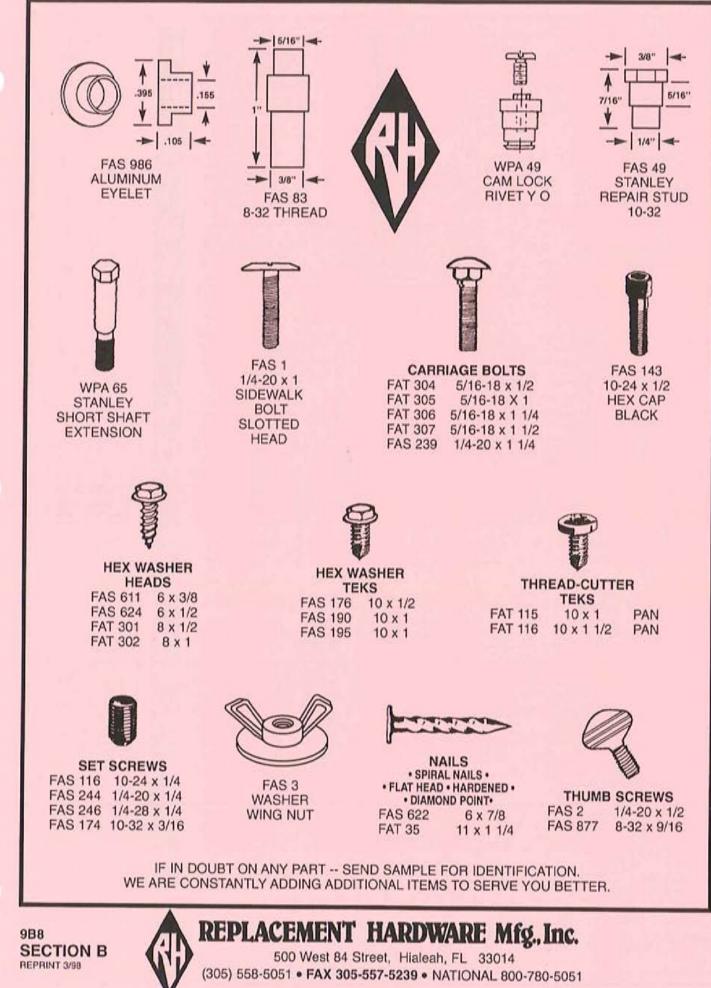

| 25-FAS 96    | 100-FAS 26 | 25-FAS 50  |
|                       |              | 50-FAT 7   | 25-FAS 97  |
| The                   |              | 200-FAT 43 | 25-FAS 957 |
|                       |              |            |            |

IF IN DOUBT ON ANY PART -- SEND SAMPLE FOR IDENTIFICATION. WE ARE CONSTANTLY ADDING ADDITIONAL ITEMS TO SERVE YOU BETTER.



**REPLACEMENT HARDWARE Mfg., Inc.** 

9B1 SECTION B REV. 3/98

SHOULDER



9B2 SECTION B REV. 3/98 REPLACEMENT HARDWARE Mfg., Inc. 500 West 84 Street, Hialeah, FL 33014

(305) 558-5051 • FAX 305-557-5239 • NATIONAL 800-780-5051



SECTION B REV. 3/98





WE ARE CONSTANTLY ADDING ADDITIONAL ITEMS TO SERVE YOU BETTER.



## **REPLACEMENT HARDWARE Mfg., Inc.**

9B5 SECTION B REPRINT 3/98



SECTION B REV. 3/98





HOW TO MEASURE "POP" RIVETS Superimpose your sample on the drawing with the head, body and rivet diameter. Look for arrow where the end of the rivet body intercepts drawing. This gives the correct size number.

| - | - C -     |   |   |
|---|-----------|---|---|
| Ċ | $\square$ | B | A |

| STEP AXLES    |      |      |      |      |
|---------------|------|------|------|------|
|               | Α    | В    | С    | D    |
| <b>FAS 91</b> | .240 | .210 | .670 | .350 |
| <b>FAS 96</b> | .250 | .220 | .540 | .342 |
| FAT 44        | .185 | .165 | .335 | .180 |



**BINDING POSTS** 

|         | and the second |
|---------|------------------------------------------------------------------------------------------------------------------|
| FAS 659 | 6-32 x 1