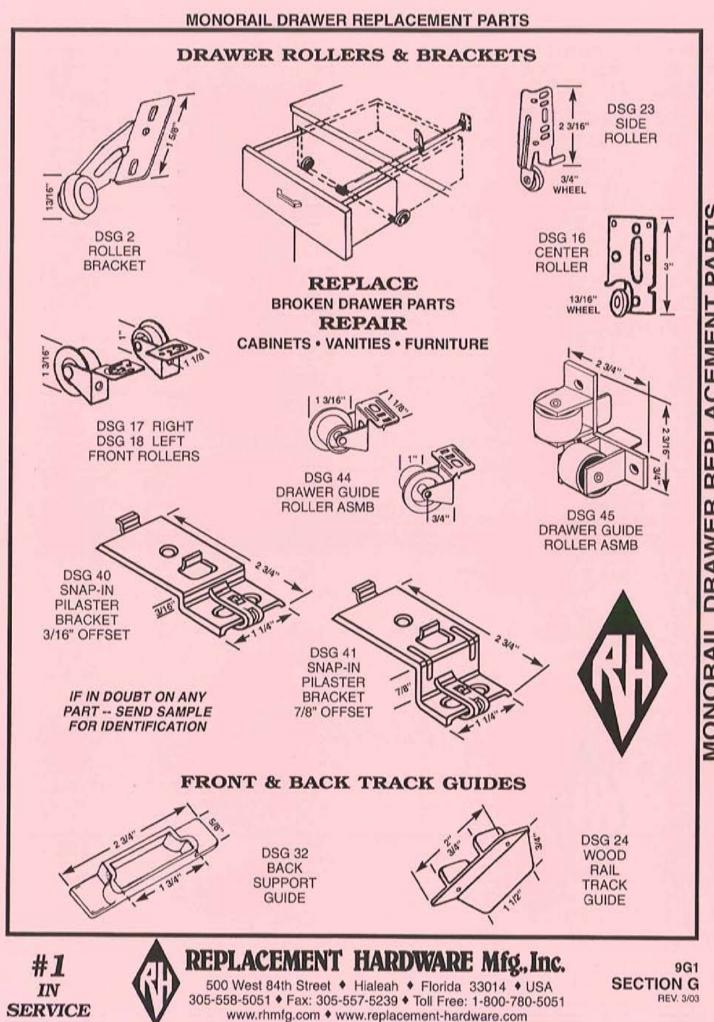

|
| WDW 35 | .270   | .180 |
| WDW 41 | .270   | .190 |
| WDW 43 | .260   | .200 |
| WDW 44 | .270   | .460 |
| WDW 45 | .270   | .170 |
| w      | OOLPIL | E    |
| WDW 42 | .280   | .140 |
| WDW 48 | .187   | .150 |
| WDW 49 | .187   | .330 |

INCOMAL ON

**WDW 50** 



.187

.200

WDW 47 WEATHERSEAL PAD



WDW 51 WEATHERSEAL PAD

WE ARE CONSTANTLY ADDING ADDITIONAL ITEMS IN ORDER TO SERVE YOU BETTER. IF IN DOUBT ON ANY PART -- SEND SAMPLE FOR IDENTIFICATION.

**WDW 38** 

SKIRTING



3/8"

1/8"

18

500 West 84th Street 
 Hialeah 
 Florida 33014 
 USA
 305-558-5051 
 Fax: 305-557-5239 
 Toll Free: 1-800-780-5051
 www.rhmfg.com 
 www.replacement-hardware.com

REPLACEMENT HARDWARE Mfg., Inc.

WE'RE

#1

IN

SERVICE

9E4 SECTION E REV. 11/02

WEATHERSEAL

#### WEATHERSEAL



WEATHERSEAL



MONORAIL DRAWER REPLACEMENT PARTS

### MONORAIL DRAWER REPLACEMENT PARTS RAIL GUIDES FOR METAL OR WOOD TRACK DSG 37 RAIL GUIDE DSG 9 **DSG 21 DSG 39** RAIL GUIDE RAIL GUIDE REAR RAIL BRACKET 116 **DSG 28 DSG 38 DSG 26 DSG 27** DRAWER TO RAIL DRAWER TO RAIL REAR RAIL BACK GUIDE BRACKET BRACKET BRACKET TYPICAL MONORAIL SYSTEMS 1/2 PAIR **DSG 11** RAIL GUIDE PLASTIC **DSG 13 DSG 12** SIDE BACK SOCKET GUIDES DSG 14 LEFT **DSG 600** DSG 15 RIGHT MONORAIL SET FRONT ROLLERS **DSG 601** MONORAIL SET IF IN DOUBT ON ANY PART -- SEND SAMPLE FOR IDENTIFICATION **REPLACEMENT HARDWARE Mfg., Inc.**

MONORAIL DRAWER REPLACEMENT PARTS

9G2 SECTION G REV. 3/03

500 West 84th Street + Hialeah + Florida 33014 + USA 305-558-5051 + Fax: 305-557-5239 + Toll Free: 1-800-780-5051 www.rhmfg.com + www.replacement-