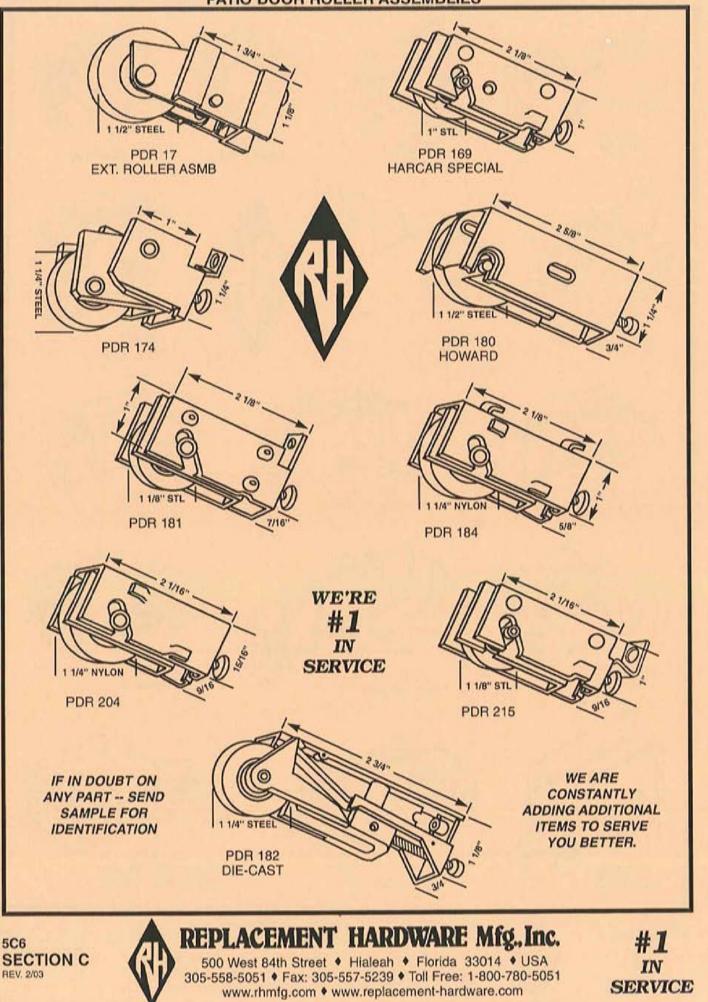

DOOR LOCKS & HANDLES





WE ARE CONSTANTLY ADDING ADDITIONAL ITEMS TO SERVE YOU BETTER.

**REPLACEMENT HARDWARE Mfg., Inc.** 500 West 84 Street, Hialeah, FL 33014

(305) 558-5051 • FAX 305-557-5239 • NATIONAL 800-780-5051

5A7 SECTION A NEW 7/97



SECTION A

500 West 84 Street, Hialeah, FL 33014

(305) 558-5051 • FAX 305-557-5239 • NATIONAL 800-780-5051

## **MORTISE LOCKS & LATCHES**



5A9 SECTION A NEW 7/97

### PATIO DOOR HANDLES



## PATIO DOOR CAMS & FASTENERS



WE ARE CONSTANTLY ADDING ADDITIONAL ITEMS TO SERVE YOU BETTER.



**REPLACEMENT HARDWARE Mfg., Inc.** 500 West 84 Street, Hialeah, FL 33014

5A11 SECTION A NEW 7/97

(305) 558-5051 • FAX 305-557-5239 • NATIONAL 800-780-5051

## PATIO DOOR GUIDES



(305) 558-5051 • FAX 305-557-5239 • NATIONAL 800-780-5051



















EB PATIO DOOR ROL



### TANDEM ROLLER ASSEMBLIES



TANDEM ROLLER ASSEMBLIES

REV. 2/03

## TANDEM ROLLER ASSEMBLIES



SERVICE

## REPLACEMENT ROLLERS



www.rhmfg.com • www.replacement-hardware.com

SERVICE

**REPLACEMENT ROLLERS** 

5C11



FOR REPAIR OF WORN OUT OR CORRODED PATIO DOOR TRACKS

EXISTING DAMAGED PATIO DOOR TRACK



SECTION SHOWING PDT 2 AND PDT 1 TRACK COVERS IN USE



PDT 2 PATIO DOOR TRACK COVER #1 IN SERVICE

WE'RE



PDT 1 PATIO DOOR TRACK COVER

HEAVY DUTY STAINLESS STEEL • 8' LENGTHS MINUMUM 10 PIECES FOR SHIPPING

IF IN DOUBT ON ANY PART -- SEND SAMPLE FOR IDENTIFICATION. WE ARE CONSTANTLY ADDING ADDITIONAL ITEMS TO SERVE YOU BETTER.

5D1 SECTION D REV. 8/01

500 West 84th Street + Hialeah + Florida 33014 + USA 305-558-5051 + Fax: 305-557-5239 + Toll Free: 1-8