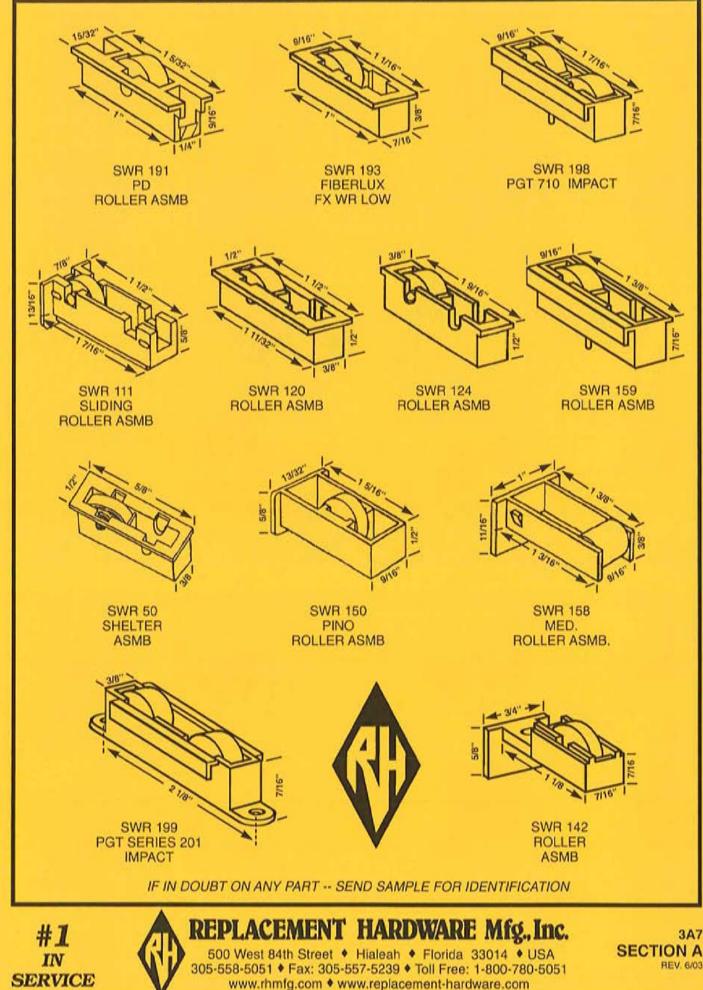

# **CLASSIFICATION INDEX**

| MAJOR CATEGORY<br>SUB-CATEGORY ALPHA                                                                                                                                                                                                                          | SECTION<br>COLOR CODE | SUB-SECTION                                                          |
|---------------------------------------------------------------------------------------------------------------------------------------------------------------------------------------------------------------------------------------------------------------|-----------------------|----------------------------------------------------------------------|
| WINDOWS<br>AWNING<br>Accessories (WPA)<br>Cover Plates (WCP)<br>Glazing Bead (WGB)<br>Handles (WOH) & Accessories (WPA)<br>Harness (AWH)<br>Hinges & Parts (AVH)<br>Operators (AWO)<br>Torque Bar Arms (AWT)<br>Torque Bar Bearings (AWB)<br>Vent Parts (AWV) | 1 - WHITE             | A<br>G<br>SEE PINK SECTION H<br>B<br>C<br>C<br>C<br>A<br>F<br>E<br>D |
| CASEMENT<br>* Handles (CWL)<br>* Operators (CWO)<br>* Strikes & Keepers (WLK)<br>* Track (CWT)                                                                                                                                                                | 4 - IVORY             | B<br>A<br>C<br>A                                                     |
| HORIZONTAL SLIDING/ROLLING<br><sup>¢</sup> Guides (SWP)<br><sup>¢</sup> Hardware (SSP)<br><sup>¢</sup> Latches (HWL, WLK)<br><sup>¢</sup> Rollers (SWR)<br><sup>¢</sup> Track (SWT)                                                                           | 3 - GOLD              | C<br>B<br>SEE BLUE SECTION C<br>A<br>B                               |
| HUNG WINDOW                                                                                                                                                                                                                                                   | 2 - BLUE              | B<br>C<br>A                                                          |
| JALOUSIE                                                                                                                                                                                                                                                      | 1 - WHITE             | G<br>H<br>A                                                          |
| PIVOT<br>+ Hinges & Latches (PWP)                                                                                                                                                                                                                             | 4 · IVORY             | D                                                                    |
| PROJECTED<br>Friction Shoes (PWS)<br>Handles (CWL)<br>Hinges (CWH)<br>Operators (PWO)<br>Parts (PWP)<br>Push Bars (WPO)                                                                                                                                       | 4 - IVORY             | D<br>B<br>A<br>D<br>D<br>D                                           |
| DOORS                                                                                                                                                                                                                                                         | F. CALMON             |                                                                      |
| CLOSET/WARDROBE                                                                                                                                                                                                                                               | 7 - SALMON            | B<br>C<br>A<br>E                                                     |