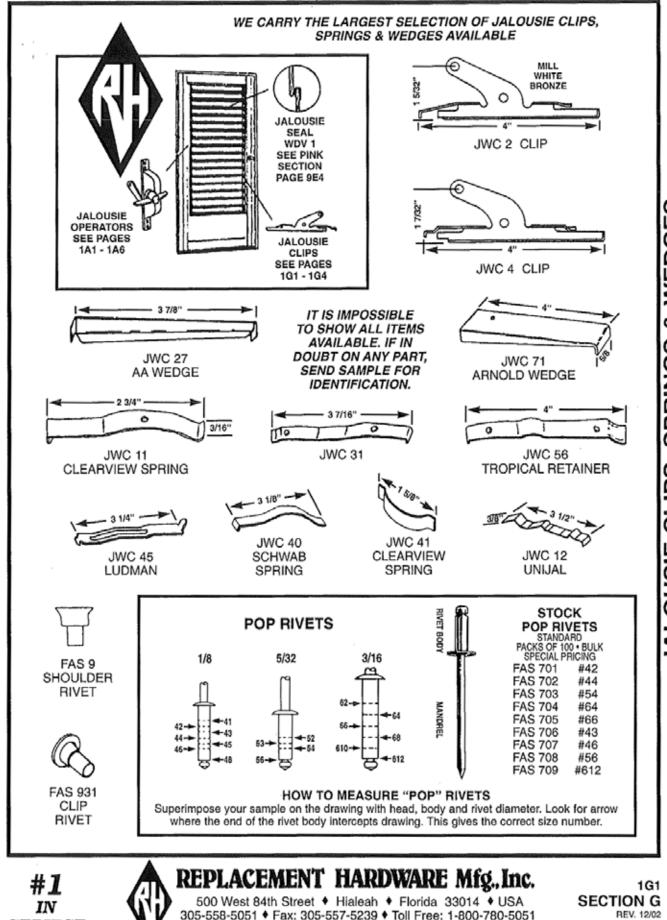

| INDEX                                         |                                        |                                              |                                           |                                           |                                                 |                                            |  |  |
|-----------------------------------------------|----------------------------------------|----------------------------------------------|-------------------------------------------|-------------------------------------------|-------------------------------------------------|--------------------------------------------|--|--|
| PART - PAGE                                   | PART - PAGE                            | PART - PAGE                                  | PART - PAGE                               | PART - PAGE                               | PART - PAGE                                     | PART - PAGE                                |  |  |
| ASH (PINK)<br>AWNING WINDOW<br>STORM SHUTTERS | AVH (WHITE)<br>AWNING WINDOW<br>HINGES | AWH (WHITE)<br>AWNING WINDOW<br>HARNESS ASMB | AWO (WHITE)<br>AWNING WINDOW<br>OPERATORS | AWO (WHITE)<br>AWNING WINDOW<br>OPERATORS | AWT (WHITE)<br>AWNING WINDOW<br>TORQUE BAR ARMS | AWV (WHITE)<br>AWNING WINDOW<br>VENT PARTS |  |  |
| 1 - 901                                       | 36 - 1C1                               | 1 - 1C4                                      | 53 - 1A14                                 | 120 - 1A22                                | 50 - 1F1                                        | 67 - 1D2                                   |  |  |
| 2 - 901                                       | 37 · 1C1                               | 2 - 104                                      | 54 - 1A16                                 | 121 - 1A23                                | 51 - 1F1                                        | 68 - 1D2                                   |  |  |
| 3 - 9C1                                       | 39 · 1C1                               | 3 - 104                                      | 55 - 1A11                                 | 122 - 1A14                                | 52 - 1F2                                        | 69 - 1D2                                   |  |  |
| 4 - 9C1                                       | 40 - 1C2                               | 4 - 1C4                                      | 56 - 1A16                                 | 123 - 1A14                                | 54 - 1F3                                        | 70 - 1D2                                   |  |  |
| 6 · 9C2                                       | 41 · 1C3                               | 5 - 1C4                                      | 57 - 1A16                                 | 124 - 1A18                                | 56 - 1F3                                        | 72 - 1D2                                   |  |  |
| 8 - 9C1                                       | 42 - 1C1                               | 6 - 1C4                                      | 58 - 1A17                                 | 125 - 1A13                                | 62 - 1F3                                        | 73 - 1D1                                   |  |  |
| 9 - 9C1                                       | 43 - 1C1                               | 7 - 104                                      | 59 - 1A10                                 | 127 - 1A18                                | 64 - 1F3                                        | 75 - 1D2                                   |  |  |
| 10 · 9C2                                      | 44 - 1C1                               | 8 - 1C4                                      | 60 - 1A10                                 | 128 - 1A7                                 |                                                 | 78 - 1D2                                   |  |  |
| 11 - 9C1                                      | 45 - 1C2                               | 9 - 104                                      | 62 · 1A16                                 | 129 - 1A7                                 | AWV (WHITE)                                     | 81 - 1D2                                   |  |  |
| 12 · 9C2                                      | 46 · 1C2                               |                                              | 63 - 1A16                                 | 130 - 1A18                                | AWNING WINDOW                                   | 82 - 1D5                                   |  |  |
| 13 - 902                                      | 50 - 1C3                               | AWO (WHITE)                                  | 64 - 1A16                                 | 131 - 1A22                                | VENT PARTS                                      | 83 - 1D5                                   |  |  |
| 14 · 9C2                                      | 51 · 1C3                               | AWNING WINDOW                                | 65 - 1A17                                 | 132 - 1418                                | 1 - 1C2, 1D5                                    | 86 - 1D5                                   |  |  |
| ATD muster                                    | 55 · 1C3                               | OPERATORS                                    | 66 - 1A17                                 | 133 - 1A22                                | 2 - 1D1                                         | 91 - 1D3                                   |  |  |
| ATB (WHITE)                                   | 56 - 1C3                               | 1 - 1A12                                     | 67 - 1A16                                 | 137 - 1A18                                | 3 - 1D5<br>4 - 1D5                              | 92 - 1D3<br>93 - 1D5                       |  |  |
| AWNING WINDOW                                 | 58 - 1C2                               | 2 · 1A11                                     | 68 - 1A11                                 | 139 - 1A22<br>140 - 1A10                  | 5 - 1D5                                         | 96 - 1D5                                   |  |  |
| TORQUE BAR                                    | 59 - 1C3                               | 3 - 1416                                     | 69 - 1A16                                 |                                           | 6 - 1D5                                         | 90 - 105                                   |  |  |
| ASSEMBLY<br>1 - 1A8                           | 60 - 1C3<br>61 - 1C3                   | 4 - 1A16<br>5 - 1A12                         | 70 - 1A14<br>71 - 1A17                    | 150 - 1A23<br>157 - 1A16                  | 7 - 1D3                                         | CDB (SALMON)                               |  |  |
| 3 - 1A8                                       | 62 - 1C3                               | 6 - 1A16                                     | 72 - 1A7                                  | 107 - 1410                                | 8 - 1D5                                         | CLOSET DOOR                                |  |  |
| 11 - 148                                      | 64 · 1C3                               | 7 · 1A11                                     | 73 - 1A7                                  | AWT (WHITE)                               | 9 - 1D1                                         | BY-PASS                                    |  |  |
| 16 - 1A8                                      | 65 - 1C3                               | 8 - 1A12                                     | 74 - 1A17                                 | AWNING WINDOW                             | 10 - 1D3                                        | 4 - 7A5                                    |  |  |
| 20 - 148                                      | 69 - 1C3                               | 9 - 1A12                                     | 75 - 1A14                                 | TORQUE BAR ARMS                           | 11 - 1D3                                        | 5 - 7A3                                    |  |  |
| 23 - 148                                      | 70 - 103                               | 10 - 1A11                                    | 75REP-1A14                                | 1 - 1F2                                   | 12 - 1D5                                        | 6 - 7A3                                    |  |  |
| 24 - 1A8                                      | 10-100                                 | 11 - 1A12                                    | 76 - 1A22                                 | 2 - 1F2                                   | 13 - 1D1                                        | 7 - 7A3                                    |  |  |
| 26 - 1A8                                      | AWB (WHITE)                            | 12 - 1A15                                    | 77 - 1A14                                 | 3 - 1F2                                   | 14 - 1D3                                        | 8 - 7A1                                    |  |  |
| 30 - 1A8                                      | AWNING WINDOW                          | 13 - 1A16                                    | 78 - 1A7                                  | 4 - 1F2                                   | 15 - 1D3                                        | 9 - 7A1                                    |  |  |
| 34 · 1AB                                      | TORQUE BAR                             | 14 - 1A15                                    | 79 - 1A10                                 | 5 - 1F2                                   | 16 - 1D1                                        | 10 - 7A1                                   |  |  |
| 35 - 1A8                                      | BEARINGS                               | 15 - 1A16                                    | 80 - 1A17                                 | 6 - 1F2                                   | 17 - 1D4                                        | 12 - 7A2                                   |  |  |
| 37 · 1A8                                      | 1 - 1E1                                | 16 - 1A12                                    | 81 - 1A17                                 | 7 - 1F2                                   | 20 - 1D2                                        | 13 - 7A2                                   |  |  |
| 39 - 1A8                                      | 2 - 1E1                                | 17 · 1A11                                    | 82 - 1A23                                 | 8 - 1F1                                   | 21 - 1D3                                        | 16 - 7A1                                   |  |  |
| 45 - 1A8                                      | 3 - 1E1                                | 18 - 1A16                                    | 83 - 1A10                                 | 10 - 1F1                                  | 22 - 1A8                                        | 17 - 7A3                                   |  |  |
| 46 - 1A8                                      | 4 - 1E1                                | 19 - 1A11                                    | 84 - 1A13                                 | 11 - 1F2                                  | 23 - 1D4                                        | 18 - 7A1                                   |  |  |
| 49 · 1A8                                      | 5 - 1E1                                | 20 - 1A16                                    | 85 - 1A10                                 | 12 - 1F2                                  | 24 - 1D4                                        | 19 - 7A1                                   |  |  |
| 60 - 1A8                                      | 6 - 1E1                                | 21 · 1A7                                     | 87 - 1A23                                 | 15 - 1F1                                  | 25 - 1D4                                        | 20 - 7A1                                   |  |  |
| 62 · 1A8                                      | 7 - 1E1                                | 22 - 1A13                                    | 88 - 1A18                                 | 16 - 1F1                                  | 26 - 1D4                                        | 21 · 7A1                                   |  |  |
| and they                                      | 8 · 1E1                                | 23 · 1A16                                    | 89 - 1A22                                 | 17 - 1F2                                  | 27 · 1D4                                        | 22 · 7A1                                   |  |  |
| AVH (WHITE)                                   | 9 - 1E1                                | 24 - 1A13                                    | 90 - 1A22                                 | 18 - 1F1                                  | 28 · 1D3                                        | 23 - 7A2                                   |  |  |
| AWNING WINDOW                                 | 10 - 1E1                               | 25 - 1A16                                    | 92 - 1A12                                 | 20 - 1F2                                  | 29 - 1D3                                        | 24 · 7A2                                   |  |  |
| HINGES                                        | 12 · 1E1                               | 27 · 1A19                                    | 93 - 1A13                                 | 21 - 1F2                                  | 30 - 105                                        | 25 - 7A2                                   |  |  |
| 3 - 1C1                                       | 13 · 1E1, 1E2                          | 28 - 1A19                                    | 94W - 1A23                                | 23 - 1F2                                  | 31 - 1D3                                        | 26 · 7A2                                   |  |  |
| 6 - 1C1                                       | 14 - 1E1                               | 29 - 1A19                                    | 95 - 1A10                                 | 24 - 1F1                                  | 32 - 104                                        | 27 · 7A2                                   |  |  |
| 8 · 1C1                                       | 15 · 1E1                               | 30 - 1A19                                    | 96 - 1A23                                 | 25 - 1F2                                  | 33 · 1D4                                        | 28 · 7A2                                   |  |  |
| 9 - 1C3                                       | 16 · 1E1                               | 31 - 1A19                                    | 97 - 1A12,                                | 26 - 1F2                                  | 34 · 1D4                                        | 29 · 7A1                                   |  |  |
| 10 - 101                                      | 17 · 1E1                               | 32 - 1A7                                     | 1A13                                      | 27 - 1F3                                  | 35 · 1C4, 1D4                                   | 30 · 7A2                                   |  |  |
| 11 - 101                                      | 18 · 1E1                               | 33 - 1A12                                    | 98 - 1A22                                 | 29 - 1F2                                  | 36 - 103                                        | 33 - 7A2                                   |  |  |
| 12 - 1A19, 1C1                                | 19 · 1E1                               | 34 - 1415                                    | 99 - 1A11                                 | 30 - 1F2                                  | 40 · 1D5                                        | 34 · 7A3                                   |  |  |
| 13 - 1A19, 1C1                                | 20 · 1E1                               | 36 - 1A19                                    | 103 - 1A23                                | 31 - 1F2                                  | 41 - 1D4<br>42 - 1D1                            | 36 - 7A1<br>38 - 7A2                       |  |  |
| 14 - 101                                      | 21 - 1E1                               | 37 - 1A15                                    | 104 - 1A13                                | 32 - 1F2<br>33 - 1F2                      | 43 - 104                                        | 39 - 7A1                                   |  |  |
| 15 - 101                                      | 22 · 1E1                               | 38 - 1A17                                    | 105 - 1A13                                | 34 - 1F2                                  | 44 - 104                                        | 40 - 7A4                                   |  |  |
| 17 - 101                                      | 27 - 1E1                               | 39 - 1A10                                    | 106 - 1A14                                | 36 - 1F1                                  | 45 · 1D2                                        | 41 - 7A1                                   |  |  |
| 18 - 1C2<br>19 - 1C2                          | 28 · 1E1<br>29 · 1E1 1E2               | 40 - 1A15<br>41 - 1A10                       | 107 - 1A18<br>108 - 1A16                  | 37 - 1F2                                  | 48 · 1D1                                        | 42 - 7A4                                   |  |  |
| 20 - 103                                      | 29 - 1E1, 1E2<br>20 - 1E2              | 41 - 1A10<br>42 - 1A12                       | 109 - 1A12                                | 38 - 1F2                                  | 49 - 1D1                                        | 43 - 7A4                                   |  |  |
| 23 - 103                                      | 30 - 1E2<br>31 - 1E1                   | 43 - 1A12                                    | 110 - 1A7                                 | 39 - 1F2                                  | 51 - 1D1                                        | 44 - 7A2                                   |  |  |
| 24 - 102                                      | 33 - 1E1                               | 44 - 1A15                                    | 111 - 1A8                                 | 40 - 1F1                                  | 53 - 1D1                                        | 45 - 7A2                                   |  |  |
| 25 - 102                                      | 34 - 1E1                               | 45 - 1A15                                    | 112 - 1A13                                | 41 - 1F1                                  | 54 - 1D1                                        | 46 - 7A2                                   |  |  |
| 26 - 101                                      | 35 - 1E1                               | 46 - 1A13                                    | 113 - 1A15                                | 41 - 1F1                                  | 56 - 1D1                                        | 47 - 7A2                                   |  |  |
| 27 - 102                                      | 36 - 1E1                               | 48 - 1415                                    | 114 - 1A23                                | 43 - 1F1                                  | 58 - 1D3                                        | 48 - 7A2                                   |  |  |
| 31 - 102                                      | 37 - 1E1                               | 49 - 1A11                                    | 114M - 1A22                               | 44 - 1F1                                  | 59 · 1D3                                        | 49 - 7A3                                   |  |  |
| 32 - 102                                      | 39 - 1E2                               | 50 - 1A14                                    | 115 - 1A22                                | 45 - 1F1                                  | 63 - 1D1                                        | 50 - 7A4                                   |  |  |
| 33 - 101                                      | 40 - 1E2                               | 50S - 1A14                                   | 116 - 1A18                                | 46 - 1F1                                  | 64 - 1D1                                        | 51 - 7A4                                   |  |  |
| 34 - 102                                      | 41 - 1E2                               | 51 - 1A17                                    | 117 - 1A13                                | 47 - 1F1                                  | 65 - 1D2                                        | 52 - 7A4                                   |  |  |
|                                               | 1 1 1 1 1 1 1 1 1 1 1 1 1 1 1 1 1 1 1  |                                              |                                           |                                           | N.N. 1 10 10                                    |                                            |  |  |

# INDEX

|                |               |                | INDEA             |                    |                |               |
|----------------|---------------|----------------|-------------------|--------------------|----------------|---------------|
| PART - PAGE    | PART - PAGE   | PART - PAGE    | PART - PAGE       | PART - PAGE        | PART - PAGE    | PART · PAGE   |
| CDB (SALMON)   | CDF (SALMON)  | CDF (SALMON)   | CDF (SALMON)      | CHM (PINK)         | CWL (IVORY)    | CWO (IVORY)   |
| CLOSET DOOR    | CLOSET DOOR   | CLOSET DOOR    | CLOSET DOOR       | CHEMICALS          | CASEMENT       | CASEMENT      |
| BY-PASS        | BI-FOLD       | BI-FOLD        | BI-FOLD           | 20 - 9D1           | WINDOW HANDLES | WINDOW        |
| 54 - 7A1       | 5 · 7C3       | 107 - 7B7      | 649 - 7B4         | 40 - 9D1           | 68 - 4B6       | OPERATORS     |
| 56 - 7A2       | 6 · 7C2       | 108 - 787      | 650 - 7B4         | 50 - 9D1           | 69 - 4B2       | 3 - 4A3       |
| 57 - 7A1, 7A5  | 7 · 787       | 109 · 7B7      | 651 · 7B5         | 57 - 9D1           | 90 - 4B3       | 4 - 4A3       |
| 58 - 7A1       | 9 - 702       | 110 - 7C4      | 652 - 7B5         | 61 - 9D1           | 91 - 484       | 5 - 4A1       |
| 59 - 7A2       | 10 · 7C3      | 111 - 787      | 653 - 7B5         |                    | 92 - 4B6       | 7 - 4A1       |
| 60 - 7A1       | 15 · 7C2      | 112 · 7B7      | 654 - 7B4         | CPDH (TAN)         | 93 - 4B4       | 8 - 4A2       |
| 61 - 7A5       | 16 · 7C2      | 113 · 7B7      | 655 - 7B5         | VARIETY PAK        | 94 - 4B4       | 9 - 4A2       |
| 62 - 7A3       | 17 · 7C2      | 114 - 7B7      | 656 - 7B4         | CAMS               | 95 - 4B6       | 10 - 4A1      |
| 63 - 7A2       | 18 - 7C4      | 115 · 7B7      | 657 - 7B4         | 501 - 5A11         | 96 - 4B4       | 11 - 4A1      |
| 64 - 7A2       | 19 - 7C3      | 116 - 7B7      | 660 - 7B4         | our with           | 101 - 4B1      | 12 - 4A1      |
| 65 - 7A2       | 20 · 7C2      | 117 - 787      | 670 - 784         | CWH (IVORY)        | 102 - 4B1      | 13 - 4A2      |
| 66 - 7A2       | 21 - 702      | 118 - 787      | 671 - 784         |                    |                |               |
| 67 - 7A2       | 22 - 702      |                |                   | CASEMENT           | 105 - 4B1      | 14 - 4A1      |
|                |               | 119 - 787      | 672 - 785         | WINDOW HINGES      | 109 - 4B1      | 15 - 4A1      |
| 68 - 7A2       | 23 - 7C2      | 120 - 787      | 673 - 7B5         | 12 - 4A4           | 110 - 4B1      | 16 - 4A1      |
| 71 - 7A1       | 25 - 7C2      | 122 - 786      | 674 - 785         | Contrast Constants | 111 - 4B1      | 17 - 4A2      |
| 73 - 7A3       | 26 - 7C2      | 129 - 7C4      | 675 · 785         | CWL (IVORY)        | 112 - 4B3      | 18 - 4A2      |
| 74 - 7A3       | 27 - 7C2      | 130 - 7C4      | 676 - 7B5         | CASEMENT           | 113 - 4B4      | 19 - 4A3      |
| 75 - 7A3       | 28 - 7C2      | 131 · 7C4      | 677 - 785         | WINDOW HANDLES     | 114 - 4B6      | 22 - 4A3      |
| 77 - 7A3       | 29 - 7C2      | 133 - 7C4      | 678 - 785         | 1 - 4B2            | 115 - 4B2      | 24 - 4A3      |
| 78 - 7A3       | 30 - 7C3      | 303 - 7C2      | 679 - 7B5         | 2 - 4B2            | 116 · 4B2      | 26 - 4A3      |
| 81 - 7A3       | 31 - 7C2      | 304 - 7C2      | 680 - 7B5         | 3 - 482            | 117 · 4B4      | 27 - 4A3, 8A2 |
| 88 - 7A4       | 35 - 7C2      | 450 - 7B6      | 682 - 7B1         | 4 - 4B2            | 118 · 4B5      | 29 - 4A3      |
| 97 - 7A3       | 36 - 7C3      | 496 - 7B6      | 700 - 7B6         | 15 - 484           | 119 - 4C1      | 30 - 4A3      |
| 98 - 7A3       | 37 - 7C3      | 516 - 9B6      | 702 - 7B2, 7B6    | 16 - 4B2           |                | 50 - 4A5      |
| 99 - 7A3       | 38 - 7C3      | 517 - 9B6      | 703 - 7B2, 7B6    |                    | 120 - 482      | CHIT INICOM   |
| 100 - 7A3      | 39 - 7C3      |                |                   | 18 - 4B4           | 121 · 485      | CWT (IVORY)   |
|                |               | 518 - 7B1      | 704 - 7B2, 7B6    | 19 - 4B4           | 122 - 483      | CASEMENT      |
| 101 - 7A3      | 41 - 702      | 519 - 9B6      | 706 - 7B6         | 22 · 4B5           | 200 - 4B4      | WINDOW TRACK  |
| 102 - 7A3      | 42 - 703      | 604 - 7B2, 7B3 | 709 - 7B2, 7B6    | 23 · 4B3           | 201 - 486      | 1 - 4A4       |
| 104 - 7A4      | 43 - 787, 7C2 | 605 - 7B2, 7B3 | 711 - 7B6         | 24 · 4B5           | 202 - 486      | 2 - 4A2, 4A4  |
| 105 - 7A4      | 44 - 7B7, 7C2 | 607 · 7B2, 7B3 | 712 - 7B6         | 25 - 4B5           | 204 - 486      | 5 - 4A2, 4A4  |
| 106 - 7A4      | 51 · 7C3      | 611 - 7B1      | 714 - 7B2, 7B6    | 26 - 4B3           | 205 - 4B2      | 6 - 4A4       |
| 107 - 7A4      | 53 - 787      | 612 - 7B3      | 715 - 7B6         | 27 - 4B5           | 206 - 483      | 7 - 4A4       |
| 110 - 7A1      | 65 · 7C4      | 613 · 7B4      | 716 - 7B1         | 29 · 4B5           | 207 - 4B2      | 8 - 4A4       |
| 111 - 7A3      | 66 · 7C4      | 614 - 7B3      | 717 - 7B1         | 30 - 4B5           | 208 - 4B4      |               |
| 112 · 7A4      | 67 · 7C4      | 616 - 7B3      | 718 - 7B1, 7B2    | 31 - 4B5           | 210 - 4C1      | DSG (PINK)    |
| 113 - 7A4      | 69 · 7C4      | 617 - 783      | 800 - 7B6         | 32 · 4B5           | 211 - 401      | DRAWER SLIDES |
| 118 - 7A2, 7A4 | 72 - 7C2      | 618 - 7B5      | 803 - 7C2         | 33 - 4B5           |                |               |
| 119 - 7A4      | 73 - 702      | 620 - 783      | 804 - 7C2         |                    | 212 - 4B2      | & GUIDES      |
| 120 - 7A4      | 74 - 702      |                |                   | 34 - 4B5           | 213 - 4B2      | 2 - 961       |
|                |               | 621 - 784      | 805 - 782         | 35 · 4B5           | 217 - 4C1      | 9 - 9G2       |
| 122 - 7A4, 7A5 | 75 - 7C3      | 622 - 784      | CDM               | 36 - 4B5           | 218 - 4B6      | 11 - 9G2      |
| 123 - 7A3      | 76 - 787      | 623 - 7B3      | CDM (SALMON)      | 37 - 485           | 219 - 4B6      | 12 - 9G2      |
| 125 - 7A4      | 77 - 7C3      | 624 - 783      | CLOSET DOOR       | 38 · 4B5           | 220 - 4B6      | 13 - 9G2      |
| 126 - 7A4, 7A5 | 78 - 7B7      | 625 - 7B3      | MIRRORS           | 39 · 4B5           | 221 - 4B2      | 14 - 9G2      |
| 129 - 7A1, 7A3 | 80 - 7C3      | 626 - 7B3      | 1 - 7E4           | 40 - 4B5           | 222 · 4B6      | 15 - 9G2      |
| 130 - 7A1, 7A3 | 81 - 7C3      | 627 - 7B3      | 2 - 7E4           | 41 · 4B2           | 223 - 4B4      | 16 · 9G1      |
| 131 - 7A4      | 83 - 7C3      | 628 - 7B2, 7B3 | 3 - 7E4           | 42 · 4B2           | 224 - 4B3      | 17 - 9G1      |
| 132 - 7A4      | 84 - 7C3      | 629 - 7B2, 7B3 | 5 - 7E4           | 44 - 4B4           | 225 - 4B3      | 18 - 9G1      |
| 133 - 7A4      | 86 - 7C3      | 630 - 7B2, 7B3 | STOCK STOCK       | 46 - 484           | 226 - 4B3      | 19 - 9G1      |
| 134 - 7A4      | 88 - 7C3      | 631 - 7B5      | CFAS (PINK)       | 47 - 484           | 227 - 4B6      | 21 - 9G2      |
| 135 - 7A4      | 89 - 7C3      | 632 - 7B4      | VARIETY PAK       |                    | 228 - 486      |               |
| 136 - 7A4      | 90 - 7C3      | 633 - 7B2, 7B3 |                   | 48 - 484           |                | 23 - 9G1      |
| 176 - 7A1      | 91 - 7C3      |                | FASTENERS         | 49 - 486           | 229 - 486      | 24 - 9G1      |
|                |               | 634 - 7B2, 7B3 | 530 - 9B1         | 51 - 4B3           | 230 - 486      | 25 - 9G1      |
| 185 - 7A5      | 94 - 7C3      | 635 - 7B4      | 531 - 5C9, 9B1    | 52 · 4B6           | 248 - 4B6      | 26 - 9G2      |
| 186 - 7A5      | 96 - 7C3      | 636 - 7B4      | 532 - 981         | 53 - 4B3           | 254 - 486      | 27 - 9G2      |
| 190 · 7A5      | 97 - 7C3      | 637 - 7B4      | 533 - 9B1         | 54 - 4B2           | 500 - 4B5      | 28 - 9G2      |
| 90CC- 7A5      | 98 - 787      | 638 - 784      | 534 - 9B1         | 55 - 4B2           | 501 - 4B6      | 32 - 9G1      |
| 301 - 7A1      | 99 - 7B7      | 639 - 7B4      | 535 - 981         | 56 - 4B4           |                | 37 - 9G2      |
| 401 - 7A1      | 100 - 7B7     | 640 - 7B4      | 536 - 9B1         | 57 - 4B3           | CWO (IVORY)    | 38 - 9G2      |
|                | 102 - 7B7     | 641 - 7B5      | 537 - 9B1         | 60 - 4B4           | CASEMENT       | 39 - 9G2      |
| CDF (SALMON)   | 103 - 7B7     | 643 - 783      | CONTRACTOR OF THE | 61 · 4B4           | WINDOW         | 40 - 9G1      |
| CLOSET DOOR    | 104 - 7B7     | 645 - 785      | CHM (PINK)        | 65 - 4B1           | OPERATORS      | 41 - 9G1      |
| BI-FOLD        | 105 - 7B7     | 646 - 7B3      | CHEMICALS         | 66 - 4B1           | 1 - 4A1        | 200 - 9G4     |
| 3 - 703        | 106 - 7B7     | 648 - 785      | 10 - 9D1          | 67 - 4B1           |                |               |
| a              | 100 101       | 010-100        | 10-301            | 07 - 401           | 2 - 4A1        | 201 - 9G4     |