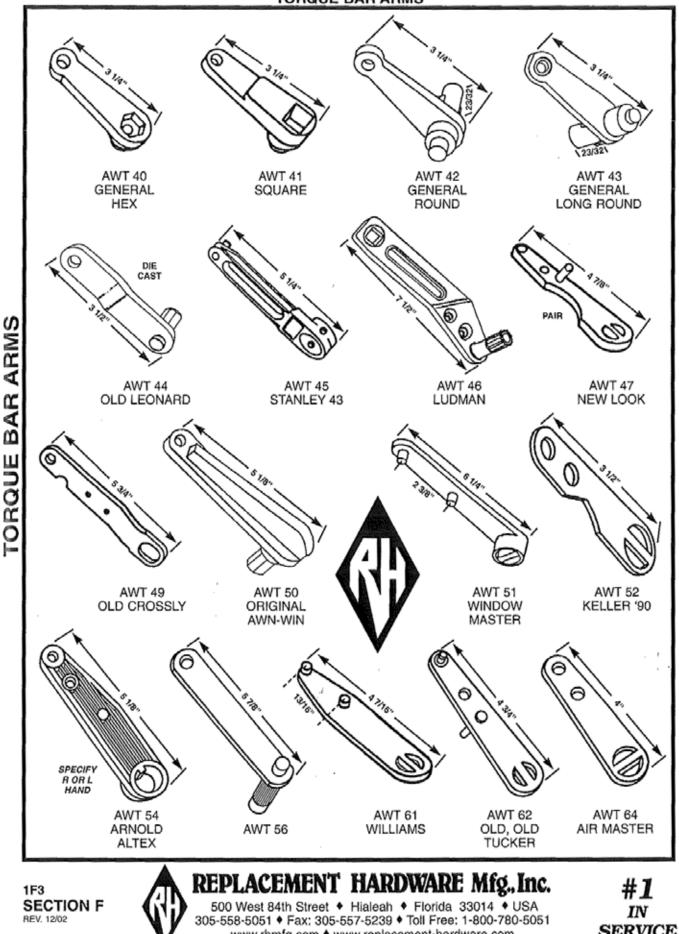

| INDEX                                         |                                        |                                              |                                           |                                           |                                                 |                                            |  |  |
|-----------------------------------------------|----------------------------------------|----------------------------------------------|-------------------------------------------|-------------------------------------------|-------------------------------------------------|--------------------------------------------|--|--|
| PART - PAGE                                   | PART - PAGE                            | PART - PAGE                                  | PART - PAGE                               | PART - PAGE                               | PART - PAGE                                     | PART - PAGE                                |  |  |
| ASH (PINK)<br>AWNING WINDOW<br>STORM SHUTTERS | AVH (WHITE)<br>AWNING WINDOW<br>HINGES | AWH (WHITE)<br>AWNING WINDOW<br>HARNESS ASMB | AWO (WHITE)<br>AWNING WINDOW<br>OPERATORS | AWO (WHITE)<br>AWNING WINDOW<br>OPERATORS | AWT (WHITE)<br>AWNING WINDOW<br>TORQUE BAR ARMS | AWV (WHITE)<br>AWNING WINDOW<br>VENT PARTS |  |  |
| 1 - 901                                       | 36 - 1C1                               | 1 - 1C4                                      | 53 - 1A14                                 | 120 - 1A22                                | 50 - 1F1                                        | 67 - 1D2                                   |  |  |
| 2 - 901                                       | 37 · 1C1                               | 2 - 104                                      | 54 - 1A16                                 | 121 - 1A23                                | 51 - 1F1                                        | 68 - 1D2                                   |  |  |
| 3 - 9C1                                       | 39 · 1C1                               | 3 - 104                                      | 55 - 1A11                                 | 122 - 1A14                                | 52 - 1F2                                        | 69 - 1D2                                   |  |  |
| 4 - 9C1                                       | 40 - 1C2                               | 4 - 1C4                                      | 56 - 1A16                                 | 123 - 1A14                                | 54 - 1F3                                        | 70 - 1D2                                   |  |  |
| 6 · 9C2                                       | 41 · 1C3                               | 5 - 1C4                                      | 57 - 1A16                                 | 124 - 1A18                                | 56 - 1F3                                        | 72 - 1D2                                   |  |  |
| 8 - 9C1                                       | 42 - 1C1                               | 6 - 1C4                                      | 58 - 1A17                                 | 125 - 1A13                                | 62 - 1F3                                        | 73 - 1D1                                   |  |  |
| 9 - 9C1                                       | 43 - 1C1                               | 7 - 104                                      | 59 - 1A10                                 | 127 - 1A18                                | 64 - 1F3                                        | 75 - 1D2                                   |  |  |
| 10 · 9C2                                      | 44 - 1C1                               | 8 - 1C4                                      | 60 - 1A10                                 | 128 - 1A7                                 |                                                 | 78 - 1D2                                   |  |  |
| 11 - 9C1                                      | 45 - 1C2                               | 9 - 104                                      | 62 · 1A16                                 | 129 - 1A7                                 | AWV (WHITE)                                     | 81 - 1D2                                   |  |  |
| 12 · 9C2                                      | 46 · 1C2                               |                                              | 63 - 1A16                                 | 130 - 1A18                                | AWNING WINDOW                                   | 82 - 1D5                                   |  |  |
| 13 - 902                                      | 50 - 1C3                               | AWO (WHITE)                                  | 64 - 1A16                                 | 131 - 1A22                                | VENT PARTS                                      | 83 - 1D5                                   |  |  |
| 14 · 9C2                                      | 51 · 1C3                               | AWNING WINDOW                                | 65 - 1A17                                 | 132 - 1418                                | 1 - 1C2, 1D5                                    | 86 - 1D5                                   |  |  |
| ATD muster                                    | 55 · 1C3                               | OPERATORS                                    | 66 - 1A17                                 | 133 - 1A22                                | 2 - 1D1                                         | 91 - 1D3                                   |  |  |
| ATB (WHITE)                                   | 56 - 1C3                               | 1 - 1A12                                     | 67 - 1A16                                 | 137 - 1A18                                | 3 - 1D5<br>4 - 1D5                              | 92 - 1D3<br>93 - 1D5                       |  |  |
| AWNING WINDOW                                 | 58 - 1C2                               | 2 · 1A11                                     | 68 - 1A11                                 | 139 - 1A22<br>140 - 1A10                  | 5 - 1D5                                         | 96 - 1D5                                   |  |  |
| TORQUE BAR                                    | 59 - 1C3                               | 3 - 1416                                     | 69 - 1A16                                 |                                           | 6 - 1D5                                         | 90 - 105                                   |  |  |
| ASSEMBLY<br>1 - 1A8                           | 60 - 1C3<br>61 - 1C3                   | 4 - 1A16<br>5 - 1A12                         | 70 - 1A14<br>71 - 1A17                    | 150 - 1A23<br>157 - 1A16                  | 7 - 1D3                                         | CDB (SALMON)                               |  |  |
| 3 - 1A8                                       | 62 - 1C3                               | 6 - 1A16                                     | 72 - 1A7                                  | 107 - 1410                                | 8 - 1D5                                         | CLOSET DOOR                                |  |  |
| 11 - 148                                      | 64 · 1C3                               | 7 · 1A11                                     | 73 - 1A7                                  | AWT (WHITE)                               | 9 - 1D1                                         | BY-PASS                                    |  |  |
| 16 - 1A8                                      | 65 - 1C3                               | 8 - 1A12                                     | 74 - 1A17                                 | AWNING WINDOW                             | 10 - 1D3                                        | 4 - 7A5                                    |  |  |
| 20 - 148                                      | 69 - 1C3                               | 9 - 1A12                                     | 75 - 1A14                                 | TORQUE BAR ARMS                           | 11 - 1D3                                        | 5 - 7A3                                    |  |  |
| 23 - 148                                      | 70 - 103                               | 10 - 1A11                                    | 75REP-1A14                                | 1 - 1F2                                   | 12 - 1D5                                        | 6 - 7A3                                    |  |  |
| 24 - 1A8                                      | 10-100                                 | 11 - 1A12                                    | 76 - 1A22                                 | 2 - 1F2                                   | 13 - 1D1                                        | 7 - 7A3                                    |  |  |
| 26 - 1A8                                      | AWB (WHITE)                            | 12 - 1A15                                    | 77 - 1A14                                 | 3 - 1F2                                   | 14 - 1D3                                        | 8 - 7A1                                    |  |  |
| 30 - 1A8                                      | AWNING WINDOW                          | 13 - 1A16                                    | 78 - 1A7                                  | 4 - 1F2                                   | 15 - 1D3                                        | 9 - 7A1                                    |  |  |
| 34 · 1AB                                      | TORQUE BAR                             | 14 - 1A15                                    | 79 - 1A10                                 | 5 - 1F2                                   | 16 - 1D1                                        | 10 - 7A1                                   |  |  |
| 35 - 1A8                                      | BEARINGS                               | 15 - 1A16                                    | 80 - 1A17                                 | 6 - 1F2                                   | 17 - 1D4                                        | 12 - 7A2                                   |  |  |
| 37 · 1A8                                      | 1 - 1E1                                | 16 - 1A12                                    | 81 - 1A17                                 | 7 - 1F2                                   | 20 - 1D2                                        | 13 - 7A2                                   |  |  |
| 39 - 1A8                                      | 2 - 1E1                                | 17 · 1A11                                    | 82 - 1A23                                 | 8 - 1F1                                   | 21 - 1D3                                        | 16 - 7A1                                   |  |  |
| 45 - 1A8                                      | 3 - 1E1                                | 18 - 1A16                                    | 83 - 1A10                                 | 10 - 1F1                                  | 22 - 1A8                                        | 17 - 7A3                                   |  |  |
| 46 - 1A8                                      | 4 - 1E1                                | 19 - 1A11                                    | 84 - 1A13                                 | 11 - 1F2                                  | 23 - 1D4                                        | 18 - 7A1                                   |  |  |
| 49 · 1A8                                      | 5 - 1E1                                | 20 - 1A16                                    | 85 - 1A10                                 | 12 - 1F2                                  | 24 - 1D4                                        | 19 - 7A1                                   |  |  |
| 60 - 1A8                                      | 6 - 1E1                                | 21 · 1A7                                     | 87 - 1A23                                 | 15 - 1F1                                  | 25 - 1D4                                        | 20 - 7A1                                   |  |  |
| 62 · 1A8                                      | 7 - 1E1                                | 22 - 1A13                                    | 88 - 1A18                                 | 16 - 1F1                                  | 26 - 1D4                                        | 21 · 7A1                                   |  |  |
| and they                                      | 8 · 1E1                                | 23 · 1A16                                    | 89 - 1A22                                 | 17 - 1F2                                  | 27 · 1D4                                        | 22 · 7A1                                   |  |  |
| AVH (WHITE)                                   | 9 - 1E1                                | 24 - 1A13                                    | 90 - 1A22                                 | 18 - 1F1                                  | 28 · 1D3                                        | 23 - 7A2                                   |  |  |
| AWNING WINDOW                                 | 10 - 1E1                               | 25 - 1A16                                    | 92 - 1A12                                 | 20 - 1F2                                  | 29 - 1D3                                        | 24 · 7A2                                   |  |  |
| HINGES                                        | 12 · 1E1                               | 27 · 1A19                                    | 93 - 1A13                                 | 21 - 1F2                                  | 30 - 105                                        | 25 - 7A2                                   |  |  |
| 3 - 1C1                                       | 13 · 1E1, 1E2                          | 28 - 1A19                                    | 94W - 1A23                                | 23 - 1F2                                  | 31 - 1D3                                        | 26 · 7A2                                   |  |  |
| 6 - 1C1                                       | 14 - 1E1                               | 29 - 1A19                                    | 95 - 1A10                                 | 24 - 1F1                                  | 32 - 104                                        | 27 · 7A2                                   |  |  |
| 8 · 1C1                                       | 15 · 1E1                               | 30 - 1A19                                    | 96 - 1A23                                 | 25 - 1F2                                  | 33 · 1D4                                        | 28 · 7A2                                   |  |  |
| 9 - 1C3                                       | 16 · 1E1                               | 31 - 1A19                                    | 97 - 1A12,                                | 26 - 1F2                                  | 34 · 1D4                                        | 29 · 7A1                                   |  |  |
| 10 - 101                                      | 17 · 1E1                               | 32 - 1A7                                     | 1A13                                      | 27 - 1F3                                  | 35 · 1C4, 1D4                                   | 30 · 7A2                                   |  |  |
| 11 - 101                                      | 18 · 1E1                               | 33 - 1A12                                    | 98 - 1A22                                 | 29 - 1F2                                  | 36 - 103                                        | 33 - 7A2                                   |  |  |
| 12 - 1A19, 1C1                                | 19 · 1E1                               | 34 - 1415                                    | 99 - 1A11                                 | 30 - 1F2                                  | 40 · 1D5                                        | 34 · 7A3                                   |  |  |
| 13 - 1A19, 1C1                                | 20 · 1E1                               | 36 - 1A19                                    | 103 - 1A23                                | 31 - 1F2                                  | 41 - 1D4<br>42 - 1D1                            | 36 - 7A1<br>38 - 7A2                       |  |  |
| 14 - 101                                      | 21 - 1E1                               | 37 - 1A15                                    | 104 - 1A13                                | 32 - 1F2<br>33 - 1F2                      | 43 - 104                                        | 39 - 7A1                                   |  |  |
| 15 - 101                                      | 22 · 1E1                               | 38 - 1A17                                    | 105 - 1A13                                | 34 - 1F2                                  | 44 - 104                                        | 40 - 7A4                                   |  |  |
| 17 - 101                                      | 27 - 1E1                               | 39 - 1A10                                    | 106 - 1A14                                | 36 - 1F1                                  | 45 · 1D2                                        | 41 - 7A1                                   |  |  |
| 18 - 1C2<br>19 - 1C2                          | 28 · 1E1<br>29 · 1E1 1E2               | 40 - 1A15<br>41 - 1A10                       | 107 - 1A18<br>108 - 1A16                  | 37 - 1F2                                  | 48 · 1D1                                        | 42 - 7A4                                   |  |  |
| 20 - 103                                      | 29 - 1E1, 1E2<br>20 - 1E2              | 41 - 1A10<br>42 - 1A12                       | 109 - 1A12                                | 38 - 1F2                                  | 49 - 1D1                                        | 43 - 7A4                                   |  |  |
| 23 - 103                                      | 30 - 1E2<br>31 - 1E1                   | 43 - 1A12                                    | 110 - 1A7                                 | 39 - 1F2                                  | 51 - 1D1                                        | 44 - 7A2                                   |  |  |
| 24 - 102                                      | 33 - 1E1                               | 44 - 1A15                                    | 111 - 1A8                                 | 40 - 1F1                                  | 53 - 1D1                                        | 45 - 7A2                                   |  |  |
| 25 - 102                                      | 34 - 1E1                               | 45 - 1A15                                    | 112 - 1A13                                | 41 - 1F1                                  | 54 - 1D1                                        | 46 - 7A2                                   |  |  |
| 26 - 101                                      | 35 - 1E1                               | 46 - 1A13                                    | 113 - 1A15                                | 41 - 1F1                                  | 56 - 1D1                                        | 47 - 7A2                                   |  |  |
| 27 - 102                                      | 36 - 1E1                               | 48 - 1415                                    | 114 - 1A23                                | 43 - 1F1                                  | 58 - 1D3                                        | 48 - 7A2                                   |  |  |
| 31 - 102                                      | 37 - 1E1                               | 49 - 1A11                                    | 114M - 1A22                               | 44 - 1F1                                  | 59 · 1D3                                        | 49 - 7A3                                   |  |  |
| 32 - 102                                      | 39 - 1E2                               | 50 - 1A14                                    | 115 - 1A22                                | 45 - 1F1                                  | 63 - 1D1                                        | 50 - 7A4                                   |  |  |
| 33 - 101                                      | 40 - 1E2                               | 50S - 1A14                                   | 116 - 1A18                                | 46 - 1F1                                  | 64 - 1D1                                        | 51 - 7A4                                   |  |  |
| 34 - 102                                      | 41 - 1E2                               | 51 - 1A17                                    | 117 - 1A13                                | 47 - 1F1                                  | 65 - 1D2                                        | 52 - 7A4                                   |  |  |
|                                               | 1 1 1 1 1 1 1 1 1 1 1 1 1 1 1 1 1 1 1  |                                              |                                           |                                           | N.N. 1 10 10                                    |                                            |  |  |