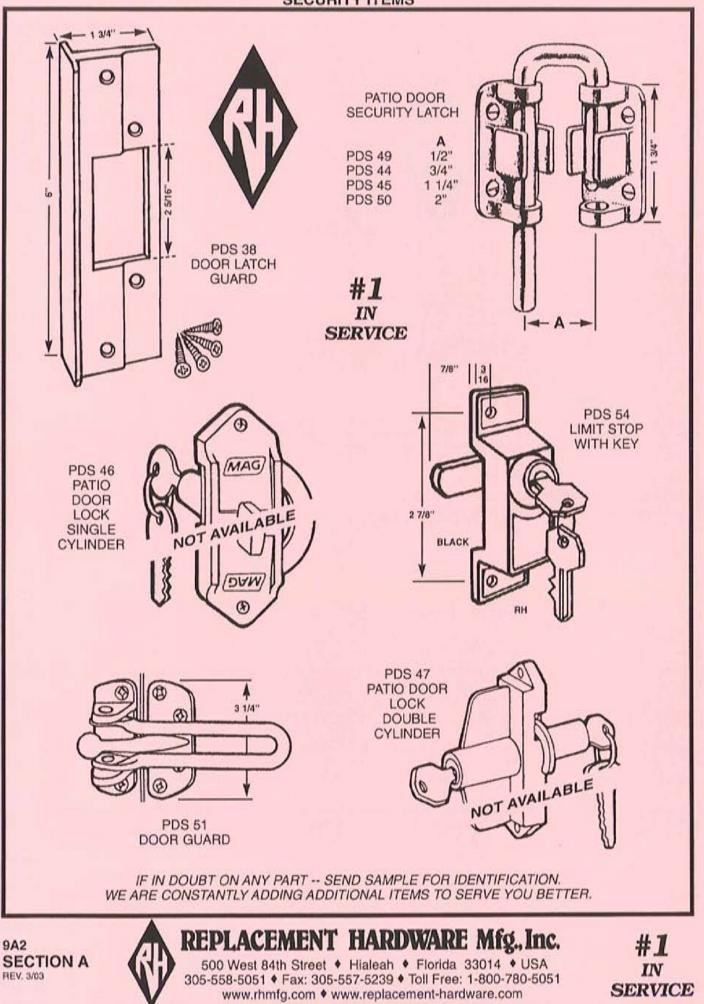

# **CLASSIFICATION INDEX**

| MAJOR CATEGORY<br>SUB-CATEGORY ALPHA                                                                                                                                                                                                                                                                            | SECTION<br>COLOR CODE                                                                                                            | SUB-SECTION                                      |
|-----------------------------------------------------------------------------------------------------------------------------------------------------------------------------------------------------------------------------------------------------------------------------------------------------------------|----------------------------------------------------------------------------------------------------------------------------------|--------------------------------------------------|
| DOORS<br>PATIO DOOR<br>* Bumpers (PDB)<br>* Guides (PDG)<br>* Keepers (PDK)<br>* Locks & Handles (PDH)<br>* Rollers & Wheels (PDR)<br>* Security (PDS)<br>* Track (PDT)                                                                                                                                         | 5 - TAN                                                                                                                          | E<br>B<br>E<br>A<br>C<br>SEE PINK SECTION A<br>D |
| TUB/SHOWER ENCLOSURE                                                                                                                                                                                                                                                                                            | 7 - SALMON                                                                                                                       | E<br>E<br>E                                      |
| MOBILE HOME/RV PARTS<br>+ Handles (MOE, MOH)<br>+ Hinges (MHH)<br>Operators (MHO)<br>+ Torque Bar Bearings (MHT)<br>GARAGE DOOR                                                                                                                                                                                 | 8 - GREEN                                                                                                                        | B<br>C<br>A<br>C                                 |
| <ul> <li>♦ Hardware (GDH)</li> <li>♦ Locks (GDL)</li> </ul>                                                                                                                                                                                                                                                     |                                                                                                                                  |                                                  |
| SCREENS<br>STORM/SCREEN DOOR (SDH)<br>PATIO DOOR SCREEN<br>* Handles & Latches (PSL)<br>* Rollers & Wheels (PSR)                                                                                                                                                                                                | 6 - YELLOW<br>6 - YELLOW                                                                                                         | A<br>B<br>B<br>C                                 |
| WINDOW                                                                                                                                                                                                                                                                                                          | 6 - YELLOW                                                                                                                       | D<br>D<br>E<br>E                                 |
| MISCELLANEOUS<br>DOOR STOP BRACKETS (MDH)<br>DRAWER SLIDES & GUIDES (DSG)<br>FASTENERS (FAS, FAT)<br>GLAZING BEAD (WGB)<br>SECURITY (PDS)<br>STORM SHUTTER (ASH)<br>THRESHOLDS (WDW)<br>WOOLPILE/WEATHERSTRIP (WDV)<br>PAINT, LUBRICANTS (CHM)<br>COMMERCIAL ENTRANCE (CEC, CE<br>TOILET PARTITION HARDWARE (TF | 9 - PINK<br>9 - PINK | I G B H A C E E D F                              |