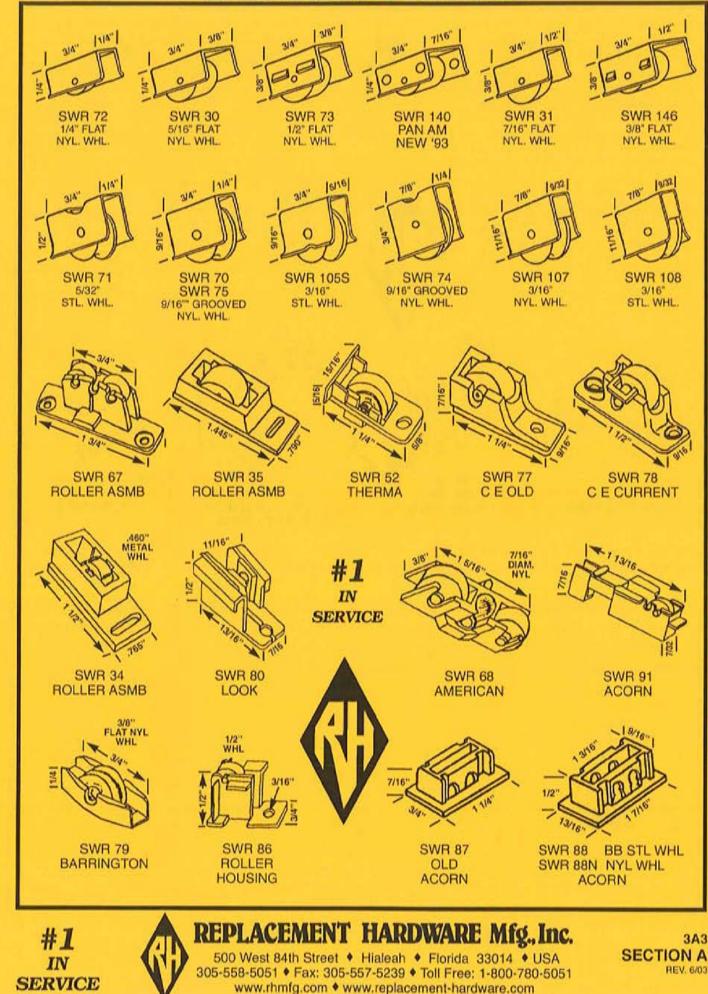

ENTS

### CONTACT CUSTOMER SERVICE FOR MORE INFORMATION



HWP 833 FRICTION SHOE HWP 849 NEWELL FRICTION SHOE

W/BRACKET

USES PROVEN BLOCK & TACKLE BALANCE TILT SYSTEMS FOR EFFICIENT OPERATION

IF IN DOUBT ON ANY PART -- SEND SAMPLE FOR IDENTIFICATION. WE ARE CONSTANTLY ADDING ADDITIONAL ITEMS TO SERVE YOU BETTER.

# **OVERHEAD BALANCE SERIES**

> HWB-WM OVERHEAD SERIES

SPECIFY SIZE & WEIGHT

#**1** IN SERVICE

SIZ



REPLACEMENT HARDWARE Mfg., Inc. 500 West 84th Street • Hialeah • Florida 33014 • USA 305-558-5051 • Fax: 305-557-5239 • Toll Free: 1-800-780-5051 www.rhmfg.com • www.replacement-hardware.com

2B19 SECTION B REV. 11/02



LATCHES

LATCHES









ATCHES

LA









**KEEPERS** 





SLIDING WINDOW HARDWARE HORIZONTAL

www.rhmfg.com + www.replacement-hardware.com

SERVICE



ERS SLIDING WINDOW ROLL HORIZONTAL





HORIZONTAL SLIDING WINDOW ROLLERS



#### HORIZONTAL SLIDING WINDOW ROLLERS



HORIZONTAL SLIDIING WINDOW ROLL

ERS







www.rhmfg.com • www.replacement-hardware.com

SERVICE

HORIZONTAL SLIDING WINDOW ROLLERS

NEW 6/03





www.rhmfg.com \* www.replacement-hardware.com

#### HORIZONTAL SLIDING WINDOW HARDWARE



HORIZONTAL SLIDING WINDOW HARDWARE

#### HORIZONTAL SLIDING WINDOW HARDWARE





HORIZONTAL SLIDING WINDOW HARDWARE





## This Space Left Available For:

# NEW ARRIVALS!

IF IN DOUBT ON ANY PART -- SEND SAMPLE FOR IDENTIFICATION. WE ARE CONSTANTLY ADDING ADDITIONAL ITEMS TO SERVE YOU BETTER.

3C2 SECTION C REV. 9/98



**REPLACEMENT HARDWARE Mfg., Inc.** 

500 West 84 Street, Hialeah, FL 33014 (305) 558-5051 • FAX 305-557-5239 • NATION