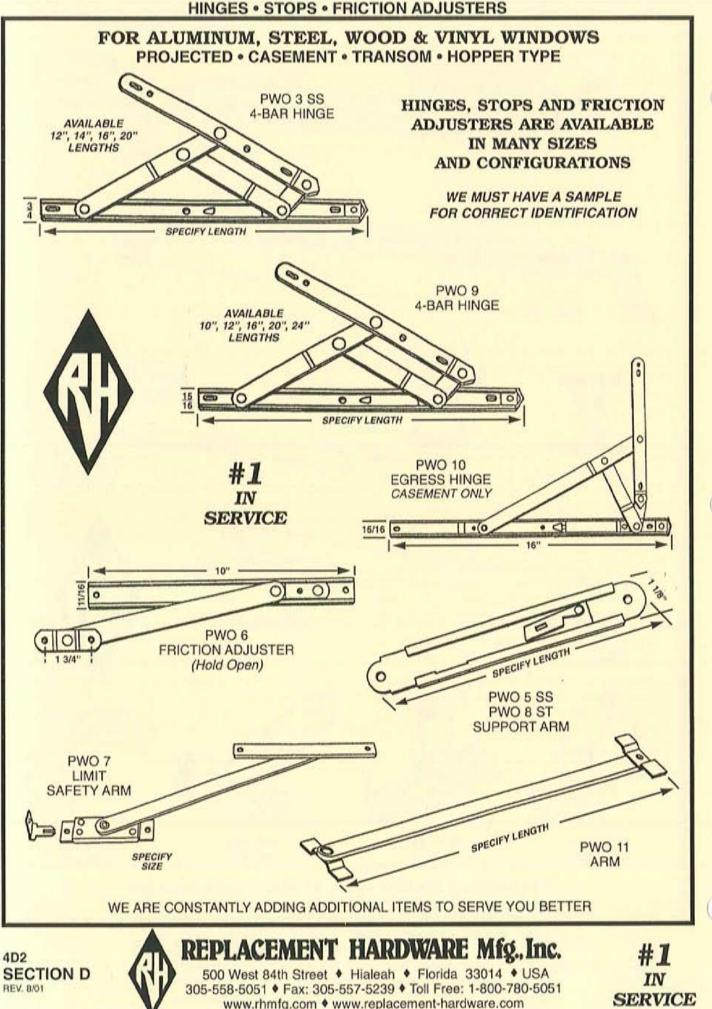

# **CLASSIFICATION INDEX**

| MAJOR CATEGORY<br>SUB-CATEGORY ALPHA                                                                                                                                                                                                                          | SECTION<br>COLOR CODE | SUB-SECTION                                                          |
|---------------------------------------------------------------------------------------------------------------------------------------------------------------------------------------------------------------------------------------------------------------|-----------------------|----------------------------------------------------------------------|
| WINDOWS<br>AWNING<br>Accessories (WPA)<br>Cover Plates (WCP)<br>Glazing Bead (WGB)<br>Handles (WOH) & Accessories (WPA)<br>Harness (AWH)<br>Hinges & Parts (AVH)<br>Operators (AWO)<br>Torque Bar Arms (AWT)<br>Torque Bar Bearings (AWB)<br>Vent Parts (AWV) | 1 - WHITE             | A<br>G<br>SEE PINK SECTION H<br>B<br>C<br>C<br>C<br>A<br>F<br>E<br>D |
| CASEMENT<br>* Handles (CWL)<br>* Operators (CWO)<br>* Strikes & Keepers (WLK)<br>* Track (CWT)                                                                                                                                                                | 4 - IVORY             | B<br>A<br>C<br>A                                                     |
| HORIZONTAL SLIDING/ROLLING<br><sup>¢</sup> Guides (SWP)<br><sup>¢</sup> Hardware (SSP)<br><sup>¢</sup> Latches (HWL, WLK)<br><sup>¢</sup> Rollers (SWR)<br><sup>¢</sup> Track (SWT)                                                                           | 3 - GOLD              | C<br>B<br>SEE BLUE SECTION C<br>A<br>B                               |
| HUNG WINDOW                                                                                                                                                                                                                                                   | 2 - BLUE              | B<br>C<br>A                                                          |
| JALOUSIE                                                                                                                                                                                                                                                      | 1 - WHITE             | G<br>H<br>A                                                          |
| PIVOT<br>+ Hinges & Latches (PWP)                                                                                                                                                                                                                             | 4 · IVORY             | D                                                                    |
| PROJECTED<br>Friction Shoes (PWS)<br>Handles (CWL)<br>Hinges (CWH)<br>Operators (PWO)<br>Parts (PWP)<br>Push Bars (WPO)                                                                                                                                       | 4 - IVORY             | D<br>B<br>A<br>D<br>D<br>D                                           |
| DOORS                                                                                                                                                                                                                                                         | F. CALMON             |                                                                      |
| CLOSET/WARDROBE                                                                                                                                                                                                                                               | 7 - SALMON            | B<br>C<br>A<br>E                                                     |

# **CLASSIFICATION INDEX**

| MAJOR CATEGORY<br>SUB-CATEGORY ALPHA                                                                                                                                                                                                                                                                            | SECTION<br>COLOR CODE                                                                                                            | SUB-SECTION                                      |
|-----------------------------------------------------------------------------------------------------------------------------------------------------------------------------------------------------------------------------------------------------------------------------------------------------------------|----------------------------------------------------------------------------------------------------------------------------------|--------------------------------------------------|
| DOORS<br>PATIO DOOR<br>* Bumpers (PDB)<br>* Guides (PDG)<br>* Keepers (PDK)<br>* Locks & Handles (PDH)<br>* Rollers & Wheels (PDR)<br>* Security (PDS)<br>* Track (PDT)                                                                                                                                         | 5 - TAN                                                                                                                          | E<br>B<br>E<br>A<br>C<br>SEE PINK SECTION A<br>D |
| TUB/SHOWER ENCLOSURE                                                                                                                                                                                                                                                                                            | 7 - SALMON                                                                                                                       | E<br>E<br>E                                      |
| MOBILE HOME/RV PARTS<br>+ Handles (MOE, MOH)<br>+ Hinges (MHH)<br>Operators (MHO)<br>+ Torque Bar Bearings (MHT)<br>GARAGE DOOR                                                                                                                                                                                 | 8 - GREEN                                                                                                                        | B<br>C<br>A<br>C                                 |
| <ul> <li>♦ Hardware (GDH)</li> <li>♦ Locks (GDL)</li> </ul>                                                                                                                                                                                                                                                     |                                                                                                                                  |                                                  |
| SCREENS<br>STORM/SCREEN DOOR (SDH)<br>PATIO DOOR SCREEN<br>* Handles & Latches (PSL)<br>* Rollers & Wheels (PSR)                                                                                                                                                                                                | 6 - YELLOW<br>6 - YELLOW                                                                                                         | A<br>B<br>B<br>C                                 |
| WINDOW                                                                                                                                                                                                                                                                                                          | 6 - YELLOW                                                                                                                       | D<br>D<br>E<br>E                                 |
| MISCELLANEOUS<br>DOOR STOP BRACKETS (MDH)<br>DRAWER SLIDES & GUIDES (DSG)<br>FASTENERS (FAS, FAT)<br>GLAZING BEAD (WGB)<br>SECURITY (PDS)<br>STORM SHUTTER (ASH)<br>THRESHOLDS (WDW)<br>WOOLPILE/WEATHERSTRIP (WDV)<br>PAINT, LUBRICANTS (CHM)<br>COMMERCIAL ENTRANCE (CEC, CE<br>TOILET PARTITION HARDWARE (TF | 9 - PINK<br>9 - PINK | I G B H A C E E D F                              |