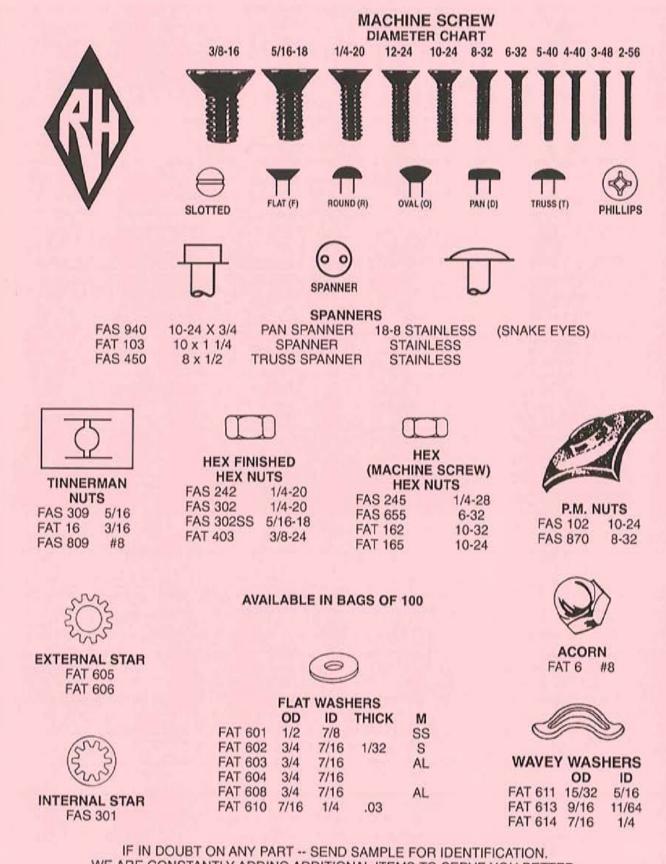

11 | 25-FAT 914 |
|                       | 25-FAS 92    | 100-FAS 15 | 25-FAS 10  |
|                       | 25-FAS 95    | 75-FAS 25  | 25-FAS 14  |
|                       | 25-FAS 96    | 100-FAS 26 | 25-FAS 50  |
|                       |              | 50-FAT 7   | 25-FAS 97  |
| The                   |              | 200-FAT 43 | 25-FAS 957 |
|                       |              |            |            |

IF IN DOUBT ON ANY PART -- SEND SAMPLE FOR IDENTIFICATION. WE ARE CONSTANTLY ADDING ADDITIONAL ITEMS TO SERVE YOU BETTER.



**REPLACEMENT HARDWARE Mfg., Inc.** 

9B1 SECTION B REV. 3/98

SHOULDER



9B2 SECTION B REV. 3/98 REPLACEMENT HARDWARE Mfg., Inc. 500 West 84 Street, Hialeah, FL 33014

(305) 558-5051 • FAX 305-557-5239 • NATIONAL 800-780-5051



SECTION B REV. 3/98





WE ARE CONSTANTLY ADDING ADDITIONAL ITEMS TO SERVE YOU BETTER.



## **REPLACEMENT HARDWARE Mfg., Inc.**

9B5 SECTION B REPRINT 3/98



SECTION B REV. 3/98





HOW TO MEASURE "POP" RIVETS Superimpose your sample on the drawing with the head, body and rivet diameter. Look for arrow where the end of the rivet body intercepts drawing. This gives the correct size number.

| - | - C -     |   |   |
|---|-----------|---|---|
| Ċ | $\square$ | B | A |

| STEP AXLES    |      |      |      |      |
|---------------|------|------|------|------|
|               | Α    | В    | С    | D    |
| <b>FAS 91</b> | .240 | .210 | .670 | .350 |
| <b>FAS 96</b> | .250 | .220 | .540 | .342 |
| FAT 44        | .185 | .165 | .335 | .180 |



**BINDING POSTS** 

|         | and the second |
|---------|--------