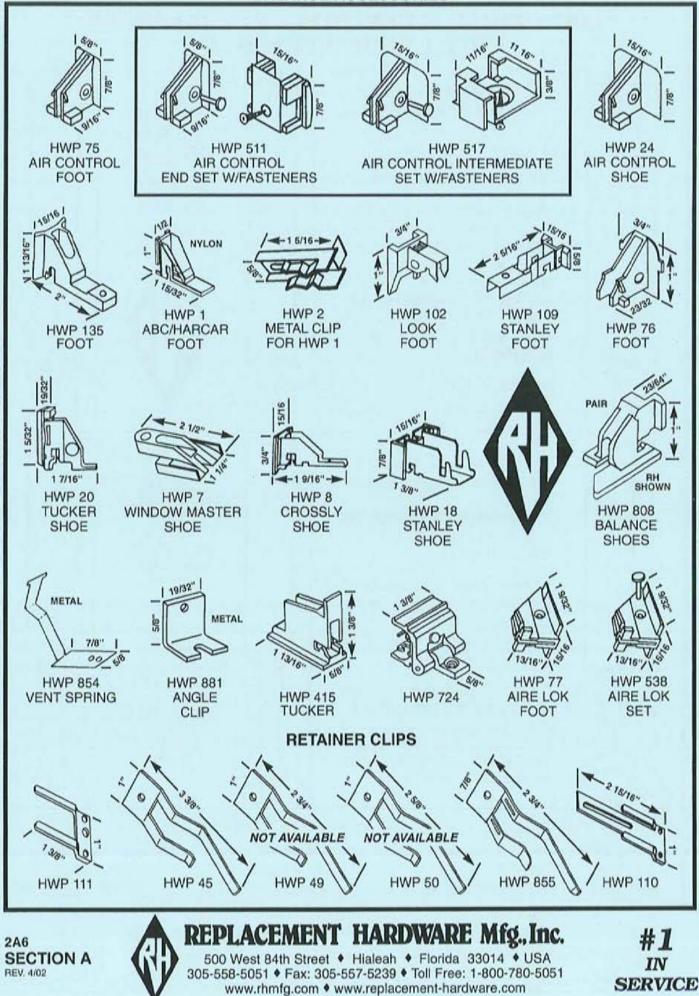

eet + Hialeah + Florida 33014 + USA 305-558-5051 + Fax: 305-557-5239 + Toll Free: 1-800-780-5051 www.rhmfg.com • www.replacement-hardware.com

2A3 SECTION A REV. 4/02





2A4 SECTION A REV. 4/02

HUNG WINDOW SYSTEMS

500 West 84th Street + Hialeah + Florida 33014 + USA 305-558-5051 + Fax: 305-557-5239 + Toll Free: 1-800-780-5051 www.rhmfg.com + www.replacement-hardware.com

**REPLACEMENT HARDWARE Mfg., Inc.** 

#1 IN SERVICE HUNG WINDOW SYSTEMS

# 3/8" SPIRAL (TUBE) NON-TILT BALANCES WITH ENDS ATTACHED



#1 IN SERVICE



**REPLACEMENT HARDWARE Mfg., Inc.** 500 West 84th Street • Hialeah • Florida 33014 • USA 305-558-5051 • Fax: 305-557-5239 • Toll Free: 1-800-780-5051

www.rhmfg.com + www.replacement-hardware.com

2A5 SECTION A REV. 4/02

HUNG WINDOW SYSTEMS

## **BALANCE ACCESSORIES**



**BALANCE ACCESSORIES** 



**BALANCE ACCESSORIES** 

TILT BALANCE



TILT BALANCE

TIL

## TILT BALANCE ACCESSORIES



TILT BALANCE ACCESSORIES



ACCESSORIES

HUNG WINDOW GUIDES



IN SERVICE

500 West 84th Street + Hialeah + Florida 33014 + USA 305-558-5051 • Fax: 305-557-5239 • Toll Free: 1-800-780-5051 www.rhmfg.com • www.replacement-hardware.com

2A11 SECTION A REV. 11/02

HUNG WINDOW GUIDES



HUNG WINDOW GUIDES









V.E. ANDERSON WINDOW





HUNG WINDOW PARTS

### 3/8" HUNG WINDOW B&T BALANCES & PARTS



& PARTS 3/8" HUNG WINDOW B&T BALANCES



HUNG WINDOW BALANCES & PARTS





So B 5/8" FOR ETS S END CEMENT A REPI



#1 IN SERVICE

**HWP 863** 

CAPITAL

**HWP 308** 

500 West 84th Street ♦ Hialeah ♦ Florida 33014 ♦ USA 305-558-5051 ♦ Fax: 305-557-5239 ♦ Toll Free: 1-800-780