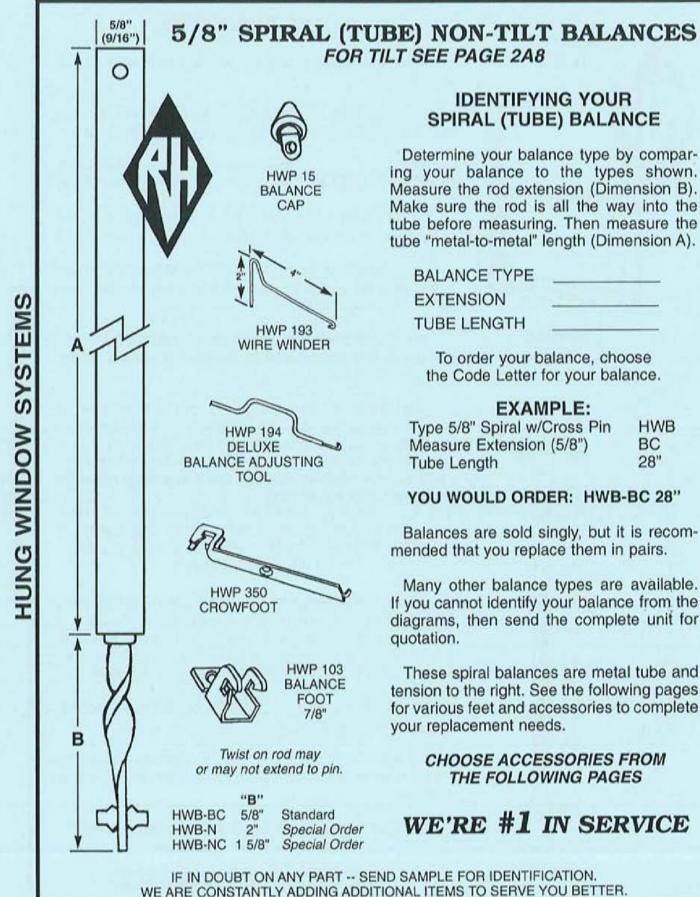

REPLACEMENT HARDWARE Mfg., Inc.

500 West 84 Street, Hialeah, FL 33014 (305) 558-5051 • FAX 305-557-5239 • NATIONAL 800-780-5051

PAGE 5 REV. 9/98

|                                |                           |                        | INDEX                           |                             |                      |                            |
|--------------------------------|---------------------------|------------------------|---------------------------------|-----------------------------|----------------------|----------------------------|
| PART - PAGE                    | PART - PAGE               | PART · PAGE            | PART - PAGE                     | PART - PAGE                 | PART - PAGE          | PART - PAGE                |
| DSG (PINK)                     | FAS (PINK)                | FAS (PINK)             | FAS (PINK)                      | FAT (PINK)                  | HWB (BLUE)           | HWL (BLUE)                 |
| DRAWER SLIDES &                | FASTENERS                 | FASTENERS              | FASTENERS                       | FASTENERS                   | HUNG WINDOW          | HUNG WINDOW                |
| GUIDES                         | 89 - 9B6                  | 852 - 6C1, 7E1         | 984 - 9B2                       | 602 - 9B5                   | BALANCES             | LATCHES                    |
| 202 - 9G4                      | 90 - 5C9, 9B1,            | 861 - 9B1              | 985 - 5C9, 9B2                  | 603 - 9B5                   | LO - 282             | 75 - 206                   |
| 203 - 9G4<br>204 - 9G3         | 982<br>91 - 3A8, 5C9,     | 870 - 985<br>871 - 987 | 986 - 988                       | 604 - 985                   | M - 2A3              | 77 - 203                   |
| 205 - 9G3                      | 981, 987                  | 874 - 987              | 987 - 982<br>988 - 981, 983     | 605 - 985<br>606 - 985      | MC - 2A3<br>MD - 2A3 | 78 - 2C3<br>79 - 2C2       |
| 301 - 9G3                      | 91SS- 5C9                 | 877 - 9B8              | 989 - 982                       | 608 - 985                   | ME - 2A3             | 80 - 2C2, 3A1              |
| 302 · 9G3                      | 92 · 5C9, 9B1,            | 901 - 2B3, 2B5,        | 990 - 9B2                       | 610 - 9B5                   | MJ - 2A3             | 81 - 2C2                   |
| 400 - 9G4                      | 987                       | 9B2                    | 992 - 983                       | 611 - 9B5                   | MK - 2A3             | 82 · 2C2                   |
| 600 - 9G2                      | 95 - 5C9, 9B1,            | 902 - 1D4, 9B2         | 993 - 1C1, 1C2                  | 613 - 9B5                   | N - 2A2              | 83 · 2C3                   |
| 601 · 9G2                      | 982                       | 904 - 9B2              | 994 - 9B2                       | 614 - 9B5                   | NC - 2A2             | 84 - 2C2                   |
| 800 - 9G3                      | 96 - 3A8, 5C9,            | 906 - 1C2, 1C4,        | 995 - 2B5, 9B2                  | 811 - 9B6                   | O - 2A8              | 87 - 2C4                   |
|                                | 981, 987                  | 1D4, 9B2               | 996 - 2A4                       | 901 - 9B1, 9B2              | PT - 2B16            | 88 - 2C5, 3A1              |
| FAS (PINK)<br>FASTENERS        | 97 - 9B1, 9B3<br>98 - 9B6 | 907 - 1C4, 1D4,<br>9B2 | 997 - 982<br>998 - 981, 982     | 902 - 9B2                   | R - 2A5              | 89 - 201, 205              |
| 1 - 988, 9C1                   | 99 - 9B3                  | 913 - 9B2              | 999 - 9B1, 9B2                  | 904 - 9B2<br>905 - 9B2      | T - 2B2<br>TD - 2B16 | 92 - 2C1<br>94 - 2C4       |
| 2 - 9B8, 9C1                   | 102 - 985                 | 915 - 9B3              | 555 - 551, 552                  | 906 - 9B2                   | U - 282              | 95 - 205                   |
| 3 - 988, 902                   | 106 - 5A11                | 917 - 9B3              | FAT (PINK)                      | 907 - 9B2                   | V - 2A8              | 100 - 204                  |
| 4 - 9B4, 9C1                   | 107 - 5A11                | 918 - 285              | FASTENERS                       | 908 - 9B1, 9B2              | W - 282              | 101 - 2C4                  |
| 9 - 9B2                        | 107L - 5A11               | 924 - 982              | 3 - 9B7                         | 909 - 9B2                   | WM - 2B19            | 104 - 2C5                  |
| 10 - 9B1, 9B3                  | 107S - 5A11               | 929 - 2A3, 9B2         | 6 - 9B5                         | 911 · 9B2                   |                      | 107 - 2C4                  |
| 11 - 1A19, 9B1                 | 116 - 9B8                 | 930 - 2B2, 9B2         | 7 - 9B1, 9B3                    | 912 - 9B1, 9B2              | HWL (BLUE)           | 108 - 2C5                  |
| 9B3                            | 143 - 9B8                 | 931 - 1G3              | 9 - 9B1, 9B6                    | 913 - 9B3                   | HUNG WINDOW          | 109L - 2C4, 3A1            |
| 12 - 9B1, 9B6                  | 150 - 2A8                 | 932 - 9B2              | 10 - 9B6                        | 914 - 9B1, 9B3              | LATCHES              | 1095 - 2C4                 |
| 13 - 9B1, 9B6                  | 157 - 2A8                 | 933 - 1D5, 9B2         | 11 - 9B1, 9B6                   | 915 - 9B3                   | 1 - 202              | 110 - 205                  |
| 14 - 9B1, 9B3                  | 174 - 9B8                 | 934 - 1C1, 9B2         | 15 - 3A8                        | 916 · 982                   | 2 - 202              | 111 · 2C4                  |
| 15 - 9B1, 9B3<br>20 - 5C9, 9B7 | 176 · 9B8<br>190 · 9B8    | 936 - 983              | 16 - 985                        | 917 · 983                   | 3 - 2C2<br>4 - 2C2   | 112 - 205                  |
| 22 - 1A19, 9B3                 | 195 - 9B8                 | 937 - 983<br>940 - 985 | 18 - 986<br>20 - 986            | 918 - 285, 982<br>919 - 982 | 5 - 202              | 113 - 2C4<br>114 - 2C4     |
| 25 - 9B1, 9B3                  | 239 - 9B8                 | 941 - 982              | 21 - 5C9, 9B7                   | 920 - 983                   | 6 - 202              | 117 - 205                  |
| 26 - 9B1, 9B3                  | 242 - 985                 | 942 - 982              | 22 - 5C9, 9B7                   | 922 - 9B3                   | 8 - 2C3              | 118 - 2C4                  |
| 27 - 5A11, 9B1,                | 244 · 9B8                 | 944 - 982              | 23 - 5C9, 9B7                   | 925 - 9B2                   | 13 - 203             | 119 - 2C5                  |
| 9B7                            | 245 · 9B5                 | 947 - 982              | 24 - 5C9, 9B7                   | 926 - 9B1, 9B2              | 14 - 2C2, 3A1        | 121 - 2C4                  |
| 28 - 9B1, 9B6                  | 246 · 9B8                 | 948 - 982              | 25 - 5C9, 9B7                   |                             | 15 - 2C2             | 122 - 2C4                  |
| 29 - 986                       | 263 · 1A6                 | 949 - 982              | 35 - 988                        | HWB (BLUE)                  | 18 - 202             | 123 - 2C4                  |
| 30 - 9B3                       | 301 · 9B5                 | 950 - 982              | 36 - 3A8                        | HUNG WINDOW                 | 20 - 203             | 142 - 201                  |
| 31 - 983                       | 302 · 985                 | 952 - 982              | 37 - 3A8                        | BALANCES                    | 21 - 206             | 146 - 2C1                  |
| 39 - 983                       | 302SS-9B5                 | 953 - 982              | 38 - 3A8                        | A - 2A4                     | 23 - 204             | 150 - 2C1                  |
| 42 - 9B3<br>45 - 1A8           | 309 · 985<br>450 · 985    | 954 - 9B2              | 39 - 3A8                        | AB - 283<br>AF - 283        | 25 - 202             | 151 - 2C1                  |
| 49 - 988                       | 523 - 485                 | 955 - 982<br>956 - 987 | 43 - 9B1, 9B3<br>44 - 3A8, 5C9, | AS - 283                    | 27 - 2C3<br>30 - 2C6 | 152 - 2C1                  |
| 50 - 9B1, 9B3                  | 602 - 6D3                 | 957 - 9B1, 9B3         | 9B7                             | B - 2A2                     | 31 - 202             | HWP (BLUE)                 |
| 51 - 9B3                       | 611 - 988                 | 958 - 9B1, 9B3         | 45 - 986                        | BC - 2A2                    | 43 - 204             | HUNG WINDOW                |
| 52 - 9B1                       | 622 · 9B8                 | 959 - 982              | 48 - 987                        | C - 282                     | 44 - 203             | PARTS                      |
| 53 - 6D5                       | 624 - 988                 | 960 - 9B2              | 103 - 985                       | CAT - 2B1                   | 45 · 2C2             | 1 - 2A6                    |
| 58 - 9B3                       | 655 - 985                 | 961 - 9B1, 9B3         | 115 - 9B8                       | CB - 2A4                    | 46 - 203             | 2 - 2A6                    |
| 59 - 983                       | 659 · 987                 | 962 - 983              | 116 - 988                       | CC - 2A4                    | 52 - 2C1             | 6 - 2A6                    |
| 61 - 9B4                       | 701 - 987                 | 963 - 9B3              | 128 - 6D3                       | CFT - 281                   | 54 - 2C3             | 7 - 2A6                    |
| 62 - 981, 9B7                  | 702 - 987                 | 964 - 982              | 151 - 981                       | CJS - 2B1                   | 56 - 2C3             | 8 - 2A6                    |
| 65 - 987                       | 703 - 987                 | 966 - 9B2, 9B3         | 162 - 985                       | D- 283                      | 57 - 203             | 9 - 2A11,                  |
| 67 - 987                       | 704 - 987                 | 967 - 9B1, 9B3         | 163 - 987                       | DD - 2A16                   | 58 - 202             | 2A13                       |
| 68 - 9B1<br>69 - 5C9, 9B1,     | 705 - 987<br>706 - 987    | 968 - 9B1, 9B3         | 165 - 9B5                       | E - 283                     | 59 - 203             | 10 - 2A6, 2A7              |
| 982                            | 707 - 987                 | 969 - 982<br>971 - 982 | 168 - 5A11<br>171 - 5A11        | EE - 2A15<br>ET - 2A15      | 60 - 2C2<br>61 - 2C2 | 14 - 2A4<br>15 - 2A2, 2A3, |
| 73 - 9B6                       | 708 - 987                 | 972 - 982              | 180 - 5A11, 9B1                 | F - 2A5                     | 62 - 206             | 2A8                        |
| 74 - 3A8                       | 709 - 987                 | 973 - 9B1, 9B3         | 181 - 5A3, 5A11                 | FF - 2A15                   | 63 - 206             | 16 - 2A4, 2A11             |
| 76 - 9B3                       | 750 - 984                 | 974 - 9B2              | 182 - 5A11                      | FG - 2A15                   | 64 - 2C6             | 18 - 2A6                   |
| 77 - 9B3                       | 750NC-9B4                 | 975 - 9B2              | 301 - 988                       | FT - 2A15                   | 65 - 2C6             | 19 - 2A12                  |
| 82 - 9B3                       | 751 - 984                 | 976 - 9B3              | 302 - 988                       | G - 282                     | 66 - 2C6             | 20 - 2A6                   |
| 83 - 988                       | 752 - 984                 | 977 - 9B3              | 304 - 988                       | H - 283                     | 67 - 206             | 21 - 287                   |
| 84 - 9B2                       | 753 - 9B4                 | 978 - 983              | 305 - 988                       | 1 - 283                     | 68 - 2C3             | 22 - 2A11                  |
| 85 - 9B3                       | 802 - 6D3                 | 979 - 9B2              | 306 - 988                       | J - 2816                    | 71 - 2C3             | 23 - 287                   |
| 86 - 5C9, 9B2                  | 803 - 1D5                 | 980 - 982              | 307 - 988                       | K - 2A5                     | 72 - 202             | 24 - 2A6                   |
| 87 - 5C9, 9B2                  | 809 - 985                 | 981 - 983              | 403 - 985                       | KS - 245                    | 73 - 202             | 25 - 2A6, 2A7              |
| 88 - 5C9, 9B2                  | 836 - 6C5                 | 982 - 9B3              | 601 - 985                       | L - 2A4                     | 74 - 206             | 27 · 2A6                   |

**REPLACEMENT HARDWARE Mfg., Inc.** 

500 West 84 Street, Hialeah, FL 33014 (305) 558-5051 • FAX 305-557-5239 • NATIONAL 800-780-5051

| INDEX                          |                               |                          |                          |                          |                          |                         |  |  |
|--------------------------------|-------------------------------|--------------------------|--------------------------|--------------------------|--------------------------|-------------------------|--|--|
| PART - PAGE                    | PART - PAGE                   | PART - PAGE              | PART - PAGE              | PART - PAGE              | PART - PAGE              | PART - PAGE             |  |  |
| HWP (BLUE)                     | HWP (BLUE)                    | HWP (BLUE)               | HWP (BLUE)               | HWP (BLUE)               | HWP (BLUE)               | HWP (BLUE)              |  |  |
| HUNG WINDOW                    | HUNG WINDOW                   | HUNG WINDOW              | HUNG WINDOW              | HUNG WINDOW              | HUNG WINDOW              | HUNG WINDOW             |  |  |
| PARTS                          | PARTS                         | PARTS                    | PARTS                    | PARTS                    | PARTS                    | PARTS                   |  |  |
| 28 - 2B8                       | 99 - 2A12                     | 184M - 2B2               | 266 - 2A4, 2A10          | 347 - 2B11               | 435 - 2A8                | 508 - 2B4               |  |  |
| 29 - 2A11                      | 100 - 2A11                    | 185 - 2B2                | 267 - 2A13               | 348 - 2812               | 436 - 2B15               | 509 - 2B4               |  |  |
| 30 - 287                       | 101 - 2A12                    | 186 - 2B11               | 271 - 2B2                | 349 - 2A7                | 437 - 2B11               | 510 - 2B4               |  |  |
| 31 - 287                       | 102 - 2A5, 2A6                | 187 - 2B10               | 272 - 2A7                | 350 - 2A2, 2A7           | 439 - 2811               | 511 - 2A6               |  |  |
| 32 - 2A6                       | 103 - 2A2, 2A7                | 188 - 2B10               | 274 - 2A14               | 351 - 2815               | 440 - 2A11               | 512 - 2B4               |  |  |
| 33 - 2A12<br>34 - 2A12         | 104 - 2B7<br>105 - 2B7        | 190 - 2B10               | 276 · 282                | 358 - 2A9                | 442 - 2A4, 2A7           | 513 - 2B4               |  |  |
| 35 - 2A12                      | 106 - 2B7                     | 191 - 2B10<br>193 - 2A2  | 277 · 2B2<br>279 · 2A7   | 360 - 2A9                | 443 - 2A8                | 514 - 2B4               |  |  |
| 36 - 2A12                      | 107 - 2B7                     | 194 - 2A2, 2A15          | 280 - 2A13               | 361 - 2A9<br>362 - 2A9   | 444 - 2A13<br>445 - 2A12 | 515 - 2B2               |  |  |
| 37 - 287                       | 108 - 2B7                     | 195 - 2B17               | 282 - 2811               | 363 - 2A11               | 446 - 2B1                | 516 - 284<br>517 - 2A6  |  |  |
| 38 - 2B7                       | 109 - 2A6                     | 196 - 2B18               | 283 - 2A10               | 366 - 2811               | 447 - 281                | 518 - 285               |  |  |
| 39 - 2B7                       | 110 - 2A6                     | 197 · 2B17               | 286 - 2A8, 2C1           | 367 - 2A7                | 448 - 2A13               | 520 - 285               |  |  |
| 40 - 2B7                       | 111 - 2A6                     | 198 - 2B17               | 287 - 2812               | 368 - 2C1                | 449 - 2811, 2812         | 523 - 285               |  |  |
| 43 - 2A12                      | 112 - 2A10                    | 199 · 2B18               | 288 - 2812               | 369 - 2A10               | 450 - 2811, 2812         | 524 - 285               |  |  |
| 44 - 2A12                      | 114 - 2A6                     | 200 - 2B18               | 289 · 2B12               | 370 - 2A10               | 451 - 287                | 525 - 2B5               |  |  |
| 45 - 2A6                       | 115 - 2A12                    | 201 - 2B16               | 294 - 2B12               | 371 - 286                | 452 - 286                | 526 - 285               |  |  |
| 47 - 2A13, 2B11                | 116 - 2A11                    | 203 - 2B11               | 296 - 2A13               | 372 - 286                | 453 - 2B6                | 527 - 2B5               |  |  |
| 48 - 2B10                      | 117 - 2A11                    | 204 - 2B11               | 298 - 2A9                | 375 - 282                | 454 - 2A16               | 528 - 2A16              |  |  |
| 49 - 2A6                       | 119 - 288                     | 205 - 2A11               | 299 - 2A9                | 376 - 2B15               | 455 - 2812               | 529 - 2B5               |  |  |
| 50 - 2A6                       | 120 - 282                     | 206 - 2B2                | 300 - 2A9                | 377 - 2A7                | 456 - 2B12               | 532 - 285               |  |  |
| 51 - 283, 2810,                | 121 - 282                     | 207 - 2B2                | 301 - 2A9                | 378 - 2B15               | 457 - 2811               | 533 - 285               |  |  |
| 2816                           | 122 - 2810                    | 208 - 2B11               | 302 - 2A9                | 379 - 2B15               | 458 - 2B2, 2B14          | 534 - 285               |  |  |
| 52 - 287<br>54 - 2A12          | 125 - 2A11<br>126 - 2A5, 2A11 | 209 - 2B13               | 303 - 2A9                | 380 - 2815               | 459 - 2B15               | 546 - 283               |  |  |
| 55 - 2A12                      | 130 - 2B10                    | 210 - 2B18<br>211 - 2B17 | 304 - 2A9                | 381 - 2815               | 466 - 289                | 547 - 2B3               |  |  |
| 56 - 2B6                       | 135 - 2A7                     | 212 - 2B16               | 305 - 2A9<br>306 - 2A8   | 382 - 2A6, 2A7           | 467 - 289                | 560 - 2B4               |  |  |
| 57 - 2B6                       | 136 - 2810                    | 214 - 2B13               | 308 - 286                | 383 - 2A15               | 468 - 2A7                | 561 - 283               |  |  |
| 58 - 2B7                       | 137 - 2A12                    | 215 - 2A10               | 309 - 2A10               | 384 - 2B12<br>387 - 2B11 | 469 - 2814<br>470 - 2A12 | 562 - 285<br>700 - 2C1  |  |  |
| 59 · 2A6                       | 140 - 2B7                     | 216 - 2A10               | 310 - 2811               | 390 - 2A7                | 473 - 2B18               | 701 - 288               |  |  |
| 60 - 2A11                      | 141 - 2813                    | 217 - 2B10, 2B11         | 311 - 2815               | 392 - 2A4, 2A7           | 474 - 2B18               | 702 - 288               |  |  |
| 62 · 2A6                       | 142 - 2813                    | 220 - 2A12               | 312 - 2A7                | 393 - 2A7                | 475L - 2B18              | 703 - 2A10              |  |  |
| 63 - 2B8                       | 143 - 2813                    | 221 - 2A8, 2C1           | 313 · 2A4, 2A7           | 394 - 2A6, 2A7           | 475R - 2B18              | 704 - 2814              |  |  |
| 64 - 2A12                      | 144 - 287                     | 223 - 2A6, 2A7           | 314 - 282, 2812          | 396 - 2A7                | 476 - 2A14               | 705 - 2B8               |  |  |
| 65 - 2A12                      | 145 - 2B17                    | 224 - 2810               | 315 - 2A10               | 397 · 2A7                | 477 - 2B14               | 706 - 2B11, 2B13        |  |  |
| 66 - 2A12                      | 146 - 2B17                    | 225 - 2810               | 316 - 2B12               | 401 - 2A7                | 478 - 2B14               | 708 - 2B17              |  |  |
| 68 - 2A12                      | 147 - 2B13                    | 226 - 2813               | 317 - 2B6                | 403 - 2812               | 479 - 2814               | 709 - 2B8               |  |  |
| 69 - 2A12                      | 150 - 2817                    | 230 - 2A16               | 318 - 2B6                | 404 - 2817               | 480 - 2A12               | 711 - 2A12              |  |  |
| 71 - 2A12                      | 151 - 2B17                    | 231 - 2A16               | 319 - 2A8                | 405 - 2811               | 481 - 2814               | 712 - 2B18              |  |  |
| 74 - 2A11                      | 156 - 2B10                    | 232 - 2B2                | 321 - 2A10               | 406 · 2B6                | 482 - 289                | 713 - 2A11              |  |  |
| 75 - 2A5, 2A6                  | 159 · 2B10                    | 233 - 286                | 322 - 2B6                | 408 - 2B11               | 483 - 289                | 714 - 2A12              |  |  |
| 76 - 2A6                       | 161 - 2B15                    | 234 - 2A13               | 323 - 2A13               | 409 - 2B17               | 484 - 289                | 718 - 2B14              |  |  |
| 77 - 2A3, 2A6<br>78 - 2A6, 2B2 | 162 - 2B10<br>163 - 2B10      | 235 - 286                | 324 - 286                | 410 - 2A10               | 485 - 289                | 719 - 288               |  |  |
| 79 - 2A11                      | 165 - 2A11                    | 236 - 288<br>237 - 288   | 325 - 2B12<br>326 - 2B12 | 412 - 2A8                | 486 - 289                | 720 - 2A8, 2C1          |  |  |
| 80 - 2A11                      | 166 - 2A11                    | 241 - 286                | 327 - 2A3, 2A10          | 413 - 2B12               | 487 - 289                | 724 - 2B17              |  |  |
| 81 - 2A11                      | 167 - 2A11                    | 242 - 289                | 328 - 282                | 414 - 2B6<br>415 - 2A7   | 488 - 2B14, 2B2          | 725 - 2A7               |  |  |
| 82 - 2A11                      | 168 - 2A6, 2A7                | 247 - 2B17               | 330 - 2A10               | 416 - 2812               | 489 - 289<br>490 - 289   | 726 - 2A8               |  |  |
| 83 - 2A11                      | 169 - 2A6                     | 248 - 2818               | 331 - 2A10               | 417 - 2B18               | 491 - 2B14               | 727 - 289<br>728 - 2A10 |  |  |
| 85 - 2A11                      | 170 - 287                     | 249 - 2B17               | 332 - 2A7                | 418 - 2B18               | 492 - 2B14               | 729 - 289               |  |  |
| 86 - 2A11                      | 171 - 2B10                    | 250 - 2B16               | 333 - 2A10               | 419 - 2B12               | 493 - 2B14               | 731 - 2A14              |  |  |
| 87 - 2A11                      | 172 - 2810                    | 251 - 2B18               | 334 - 2A8                | 420 - 2A13               | 494 - 2B13               | 733 - 2B2               |  |  |
| 88 - 2A11                      | 173 - 2B10                    | 252 - 2B17               | 336 - 2A13               | 421 - 2814               | 495 - 2A11               | 734 - 2813              |  |  |
| 89 - 2A3, 2A11                 | 174 - 2B10                    | 253 - 2B18               | 337 - 2A7                | 422 - 2A9                | 496 - 2B15               | 736 - 2B14              |  |  |
| 90 - 2A11                      | 175 - 2B10                    | 254L - 2B17              | 338 - 2A10               | 423 - 2B18               | 497 · 2B15               | 737 - 2B14              |  |  |
| 91 - 2A12, 2A13,               | 176 - 288                     | 254R - 2B17              | 339 - 2A4, 2A8,          | 424 - 2A10               | 498 - 2A14               | 738 - 2813              |  |  |
| 2B11                           | 177 - 288                     | 255 - 2818               | 2A10                     | 426 - 2B18               | 499 - 2A11               | 739 - 2814              |  |  |
| 92 - 2B7                       | 178 - 287                     | 256 - 2A5, 2A7           | 340 - 2A13               | 427 - 2B18               | 501 · 2B4                | 740 - 2A11              |  |  |
| 93 - 2B2, 2B3,<br>2B10         | 179 - 2B7                     | 257 - 2A13               | 341 - 2A13               | 428 - 2B18               | 502 - 2B2                | 741 - 2A14              |  |  |
| 2B10<br>95 - 2B13              | 180 - 288                     | 258 - 2A16               | 342 - 2A13               | 429 - 2B2, 2B12          | 503 - 2B4                | 742 - 2A14              |  |  |
| 96 - 286                       | 181 - 287                     | 261 - 2A3, 2A10          | 343 - 2A13               | 430 - 2B18               | 504 - 2B4                | 743 - 2A14              |  |  |
| 97 - 286, 287                  | 182 - 2813<br>183 - 282       | 263 - 286                | 344 - 2A8                | 431 - 2B18               | 505 - 2B4                | 745 - 2A7               |  |  |
| 98 - 287                       | 184 - 282                     | 264 - 2B12<br>265 - 2A12 | 345 - 2A8<br>346 - 2A8   | 432 - 2B17               | 506 - 2B4                | 746 - 2A10              |  |  |
|                                | TOT EDE                       | EAD - FUIL               | 010-210                  | 434 - 2B16               | 507 - 2B4                | 747 - 2A10              |  |  |