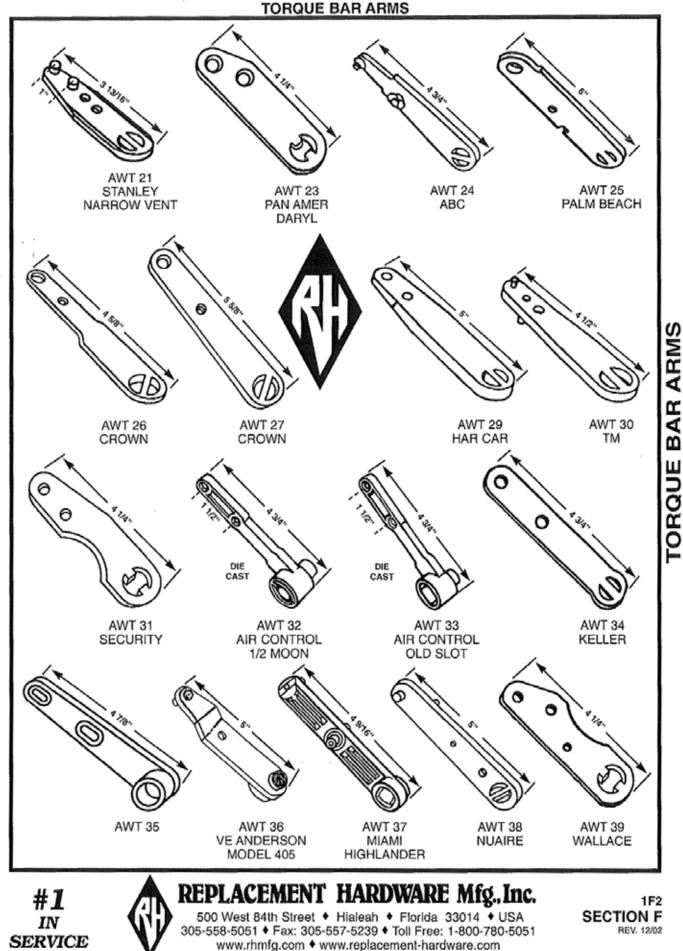

| INDEX                                         |                                        |                                              |                                           |                                           |                                                 |                                            |  |  |
|-----------------------------------------------|----------------------------------------|----------------------------------------------|-------------------------------------------|-------------------------------------------|-------------------------------------------------|--------------------------------------------|--|--|
| PART - PAGE                                   | PART - PAGE                            | PART - PAGE                                  | PART - PAGE                               | PART - PAGE                               | PART - PAGE                                     | PART - PAGE                                |  |  |
| ASH (PINK)<br>AWNING WINDOW<br>STORM SHUTTERS | AVH (WHITE)<br>AWNING WINDOW<br>HINGES | AWH (WHITE)<br>AWNING WINDOW<br>HARNESS ASMB | AWO (WHITE)<br>AWNING WINDOW<br>OPERATORS | AWO (WHITE)<br>AWNING WINDOW<br>OPERATORS | AWT (WHITE)<br>AWNING WINDOW<br>TORQUE BAR ARMS | AWV (WHITE)<br>AWNING WINDOW<br>VENT PARTS |  |  |
| 1 - 901                                       | 36 - 1C1                               | 1 - 1C4                                      | 53 - 1A14                                 | 120 - 1A22                                | 50 - 1F1                                        | 67 - 1D2                                   |  |  |
| 2 - 901                                       | 37 · 1C1                               | 2 - 104                                      | 54 - 1A16                                 | 121 - 1A23                                | 51 - 1F1                                        | 68 - 1D2                                   |  |  |
| 3 - 9C1                                       | 39 · 1C1                               | 3 - 104                                      | 55 - 1A11                                 | 122 - 1A14                                | 52 - 1F2                                        | 69 - 1D2                                   |  |  |
| 4 - 9C1                                       | 40 - 1C2                               | 4 - 1C4                                      | 56 - 1A16                                 | 123 - 1A14                                | 54 - 1F3                                        | 70 - 1D2                                   |  |  |
| 6 · 9C2                                       | 41 · 1C3                               | 5 - 1C4                                      | 57 - 1A16                                 | 124 - 1A18                                | 56 - 1F3                                        | 72 - 1D2                                   |  |  |
| 8 - 9C1                                       | 42 - 1C1                               | 6 - 1C4                                      | 58 - 1A17                                 | 125 - 1A13                                | 62 - 1F3                                        | 73 - 1D1                                   |  |  |
| 9 - 9C1                                       | 43 - 1C1                               | 7 - 104                                      | 59 - 1A10                                 | 127 - 1A18                                | 64 - 1F3                                        | 75 - 1D2                                   |  |  |
| 10 · 9C2                                      | 44 - 1C1                               | 8 - 1C4                                      | 60 - 1A10                                 | 128 - 1A7                                 |                                                 | 78 - 1D2                                   |  |  |
| 11 - 9C1                                      | 45 - 1C2                               | 9 - 104                                      | 62 · 1A16                                 | 129 - 1A7                                 | AWV (WHITE)                                     | 81 - 1D2                                   |  |  |
| 12 · 9C2                                      | 46 · 1C2                               |                                              | 63 - 1A16                                 | 130 - 1A18                                | AWNING WINDOW                                   | 82 - 1D5                                   |  |  |
| 13 - 902                                      | 50 - 1C3                               | AWO (WHITE)                                  | 64 - 1A16                                 | 131 - 1A22                                | VENT PARTS                                      | 83 - 1D5                                   |  |  |
| 14 · 9C2                                      | 51 · 1C3                               | AWNING WINDOW                                | 65 - 1A17                                 | 132 - 1418                                | 1 - 1C2, 1D5                                    | 86 - 1D5                                   |  |  |
| ATD muster                                    | 55 · 1C3                               | OPERATORS                                    | 66 - 1A17                                 | 133 - 1A22                                | 2 - 1D1                                         | 91 - 1D3                                   |  |  |
| ATB (WHITE)                                   | 56 - 1C3                               | 1 - 1A12                                     | 67 - 1A16                                 | 137 - 1A18                                | 3 - 1D5<br>4 - 1D5                              | 92 - 1D3<br>93 - 1D5                       |  |  |
| AWNING WINDOW                                 | 58 - 1C2                               | 2 · 1A11                                     | 68 - 1A11                                 | 139 - 1A22<br>140 - 1A10                  | 5 - 1D5                                         | 96 - 1D5                                   |  |  |
| TORQUE BAR                                    | 59 - 1C3                               | 3 - 1416                                     | 69 - 1A16                                 |                                           | 6 - 1D5                                         | 90 - 105                                   |  |  |
| ASSEMBLY<br>1 - 1A8                           | 60 - 1C3<br>61 - 1C3                   | 4 - 1A16<br>5 - 1A12                         | 70 - 1A14<br>71 - 1A17                    | 150 - 1A23<br>157 - 1A16                  | 7 - 1D3                                         | CDB (SALMON)                               |  |  |
| 3 - 1A8                                       | 62 - 1C3                               | 6 - 1A16                                     | 72 - 1A7                                  | 107 - 1410                                | 8 - 1D5                                         | CLOSET DOOR                                |  |  |
| 11 - 148                                      | 64 · 1C3                               | 7 · 1A11                                     | 73 - 1A7                                  | AWT (WHITE)                               | 9 - 1D1                                         | BY-PASS                                    |  |  |
| 16 - 1A8                                      | 65 - 1C3                               | 8 - 1A12                                     | 74 - 1A17                                 | AWNING WINDOW                             | 10 - 1D3                                        | 4 - 7A5                                    |  |  |
| 20 - 148                                      | 69 - 1C3                               | 9 - 1A12                                     | 75 - 1A14                                 | TORQUE BAR ARMS                           | 11 - 1D3                                        | 5 - 7A3                                    |  |  |
| 23 - 148                                      | 70 - 103                               | 10 - 1A11                                    | 75REP-1A14                                | 1 - 1F2                                   | 12 - 1D5                                        | 6 - 7A3                                    |  |  |
| 24 - 1A8                                      | 10-100                                 | 11 - 1A12                                    | 76 - 1A22                                 | 2 - 1F2                                   | 13 - 1D1                                        | 7 - 7A3                                    |  |  |
| 26 - 1A8                                      | AWB (WHITE)                            | 12 - 1A15                                    | 77 - 1A14                                 | 3 - 1F2                                   | 14 - 1D3                                        | 8 - 7A1                                    |  |  |
| 30 - 1A8                                      | AWNING WINDOW                          | 13 - 1A16                                    | 78 - 1A7                                  | 4 - 1F2                                   | 15 - 1D3                                        | 9 - 7A1                                    |  |  |
| 34 · 1AB                                      | TORQUE BAR                             | 14 - 1A15                                    | 79 - 1A10                                 | 5 - 1F2                                   | 16 - 1D1                                        | 10 - 7A1                                   |  |  |
| 35 - 1A8                                      | BEARINGS                               | 15 - 1A16                                    | 80 - 1A17                                 | 6 - 1F2                                   | 17 - 1D4                                        | 12 - 7A2                                   |  |  |
| 37 · 1A8                                      | 1 - 1E1                                | 16 - 1A12                                    | 81 - 1A17                                 | 7 - 1F2                                   | 20 - 1D2                                        | 13 - 7A2                                   |  |  |
| 39 - 1A8                                      | 2 - 1E1                                | 17 · 1A11                                    | 82 - 1A23                                 | 8 - 1F1                                   | 21 - 1D3                                        | 16 - 7A1                                   |  |  |
| 45 - 1A8                                      | 3 - 1E1                                | 18 - 1A16                                    | 83 - 1A10                                 | 10 - 1F1                                  | 22 - 1A8                                        | 17 - 7A3                                   |  |  |
| 46 - 1A8                                      | 4 - 1E1                                | 19 - 1A11                                    | 84 - 1A13                                 | 11 - 1F2                                  | 23 - 1D4                                        | 18 - 7A1                                   |  |  |
| 49 · 1A8                                      | 5 - 1E1                                | 20 - 1A16                                    | 85 - 1A10                                 | 12 - 1F2                                  | 24 - 1D4                                        | 19 - 7A1                                   |  |  |
| 60 - 1A8                                      | 6 - 1E1                                | 21 · 1A7                                     | 87 - 1A23                                 | 15 - 1F1                                  | 25 - 1D4                                        | 20 - 7A1                                   |  |  |
| 62 · 1A8                                      | 7 - 1E1                                | 22 - 1A13                                    | 88 - 1A18                                 | 16 - 1F1                                  | 26 - 1D4                                        | 21 · 7A1                                   |  |  |
| and they                                      | 8 · 1E1                                | 23 · 1A16                                    | 89 - 1A22                                 | 17 - 1F2                                  | 27 · 1D4                                        | 22 · 7A1                                   |  |  |
| AVH (WHITE)                                   | 9 - 1E1                                | 24 - 1A13                                    | 90 - 1A22                                 | 18 - 1F1                                  | 28 · 1D3                                        | 23 - 7A2                                   |  |  |
| AWNING WINDOW                                 | 10 - 1E1                               | 25 - 1A16                                    | 92 - 1A12                                 | 20 - 1F2                                  | 29 - 1D3                                        | 24 · 7A2                                   |  |  |
| HINGES                                        | 12 · 1E1                               | 27 · 1A19                                    | 93 - 1A13                                 | 21 - 1F2                                  | 30 - 105                                        | 25 - 7A2                                   |  |  |
| 3 - 1C1                                       | 13 · 1E1, 1E2                          | 28 - 1A19                                    | 94W - 1A23                                | 23 - 1F2                                  | 31 - 1D3                                        | 26 · 7A2                                   |  |  |
| 6 - 1C1                                       | 14 - 1E1                               | 29 - 1A19                                    | 95 - 1A10                                 | 24 - 1F1                                  | 32 - 104                                        | 27 · 7A2                                   |  |  |
| 8 · 1C1                                       | 15 · 1E1                               | 30 - 1A19                                    | 96 - 1A23                                 | 25 - 1F2                                  | 33 · 1D4                                        | 28 · 7A2                                   |  |  |
| 9 - 1C3                                       | 16 · 1E1                               | 31 - 1A19                                    | 97 - 1A12,                                | 26 - 1F2                                  | 34 · 1D4                                        | 29 · 7A1                                   |  |  |
| 10 - 101                                      | 17 · 1E1                               | 32 - 1A7                                     | 1A13                                      | 27 - 1F3                                  | 35 · 1C4, 1D4                                   | 30 · 7A2                                   |  |  |
| 11 - 101                                      | 18 · 1E1                               | 33 - 1A12                                    | 98 - 1A22                                 | 29 - 1F2                                  | 36 - 103                                        | 33 - 7A2                                   |  |  |
| 12 - 1A19, 1C1                                | 19 · 1E1                               | 34 - 1415                                    | 99 - 1A11                                 | 30 - 1F2                                  | 40 · 1D5                                        | 34 · 7A3                                   |  |  |
| 13 - 1A19, 1C1                                | 20 · 1E1                               | 36 - 1A19                                    | 103 - 1A23                                | 31 - 1F2                                  | 41 - 1D4<br>42 - 1D1                            | 36 - 7A1<br>38 - 7A2                       |  |  |
| 14 - 101                                      | 21 - 1E1                               | 37 - 1A15                                    | 104 - 1A13                                | 32 - 1F2<br>33 - 1F2                      | 43 - 104                                        | 39 - 7A1                                   |  |  |
| 15 - 101                                      | 22 · 1E1                               | 38 - 1A17                                    | 105 - 1A13                                | 34 - 1F2                                  | 44 - 104                                        | 40 - 7A4                                   |  |  |
| 17 - 101                                      | 27 - 1E1                               | 39 - 1A10                                    | 106 - 1A14                                | 36 - 1F1                                  | 45 · 1D2                                        | 41 - 7A1                                   |  |  |
| 18 - 1C2<br>19 - 1C2                          | 28 · 1E1<br>29 · 1E1 1E2               | 40 - 1A15<br>41 - 1A10                       | 107 - 1A18<br>108 - 1A16                  | 37 - 1F2                                  | 48 · 1D1                                        | 42 - 7A4                                   |  |  |
| 20 - 103                                      | 29 - 1E1, 1E2<br>20 - 1E2              | 41 - 1A10<br>42 - 1A12                       | 109 - 1A12                                | 38 - 1F2                                  | 49 - 1D1                                        | 43 - 7A4                                   |  |  |
| 23 - 103                                      | 30 - 1E2<br>31 - 1E1                   | 43 - 1A12                                    | 110 - 1A7                                 | 39 - 1F2                                  | 51 - 1D1                                        | 44 - 7A2                                   |  |  |
| 24 - 102                                      | 33 - 1E1                               | 44 - 1A15                                    | 111 - 1A8                                 | 40 - 1F1                                  | 53 - 1D1                                        | 45 - 7A2                                   |  |  |
| 25 - 102                                      | 34 - 1E1                               | 45 - 1A15                                    | 112 - 1A13                                | 41 - 1F1                                  | 54 - 1D1                                        | 46 - 7A2                                   |  |  |
| 26 - 101                                      | 35 - 1E1                               | 46 - 1A13                                    | 113 - 1A15                                | 41 - 1F1                                  | 56 - 1D1                                        | 47 - 7A2                                   |  |  |
| 27 - 102                                      | 36 - 1E1                               | 48 - 1415                                    | 114 - 1A23                                | 43 - 1F1                                  | 58 - 1D3                                        | 48 - 7A2                                   |  |  |
| 31 - 102                                      | 37 - 1E1                               | 49 - 1A11                                    | 114M - 1A22                               | 44 - 1F1                                  | 59 · 1D3                                        | 49 - 7A3                                   |  |  |
| 32 - 102                                      | 39 - 1E2                               | 50 - 1A14                                    | 115 - 1A22                                | 45 - 1F1                                  | 63 - 1D1                                        | 50 - 7A4                                   |  |  |
| 33 - 101                                      | 40 - 1E2                               | 50S - 1A14                                   | 116 - 1A18                                | 46 - 1F1                                  | 64 - 1D1                                        | 51 - 7A4                                   |  |  |
| 34 - 102                                      | 41 - 1E2                               | 51 - 1A17                                    | 117 - 1A13                                | 47 - 1F1                                  | 65 - 1D2                                        | 52 - 7A4                                   |  |  |
|                                               | 1 1 1 1 1 1 1 1 1 1 1 1 1 1 1 1 1 1 1  |                                              |                                           |                                           | N.N. 1 10 10                                    |                                            |  |  |