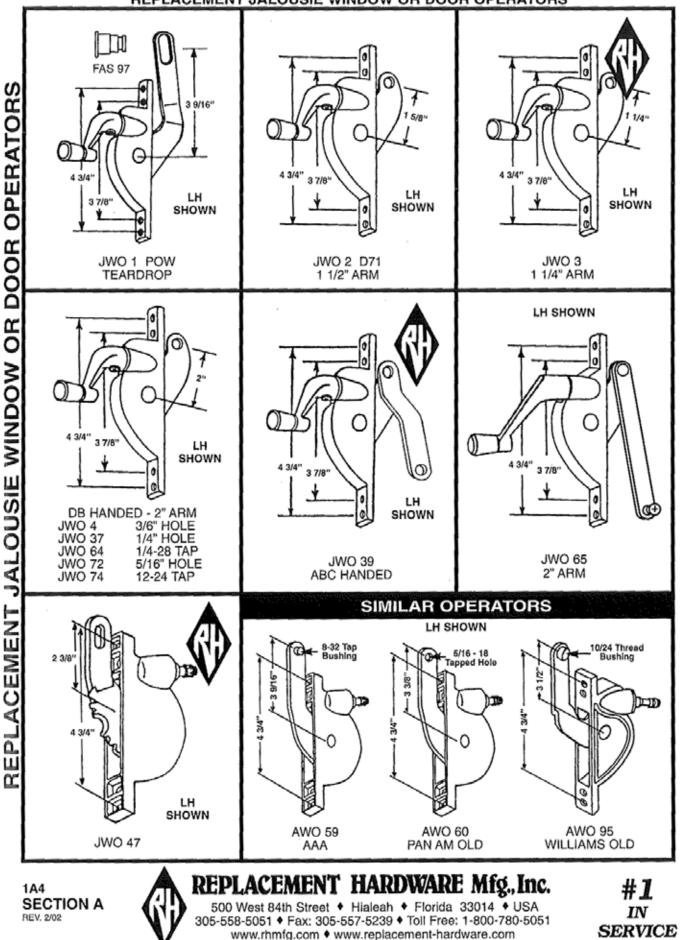

# **CLASSIFICATION INDEX**

| MAJOR CATEGORY<br>SUB-CATEGORY ALPHA                                                                                                                                                                                                                          | SECTION<br>COLOR CODE | SUB-SECTION                                                          |
|---------------------------------------------------------------------------------------------------------------------------------------------------------------------------------------------------------------------------------------------------------------|-----------------------|----------------------------------------------------------------------|
| WINDOWS<br>AWNING<br>Accessories (WPA)<br>Cover Plates (WCP)<br>Glazing Bead (WGB)<br>Handles (WOH) & Accessories (WPA)<br>Harness (AWH)<br>Hinges & Parts (AVH)<br>Operators (AWO)<br>Torque Bar Arms (AWT)<br>Torque Bar Bearings (AWB)<br>Vent Parts (AWV) | 1 - WHITE             | A<br>G<br>SEE PINK SECTION H<br>B<br>C<br>C<br>C<br>A<br>F<br>E<br>D |
| CASEMENT<br>* Handles (CWL)<br>* Operators (CWO)<br>* Strikes & Keepers (WLK)<br>* Track (CWT)                                                                                                                                                                | 4 - IVORY             | B<br>A<br>C<br>A                                                     |
| HORIZONTAL SLIDING/ROLLING<br><sup>¢</sup> Guides (SWP)<br><sup>¢</sup> Hardware (SSP)<br><sup>¢</sup> Latches (HWL, WLK)<br><sup>¢</sup> Rollers (SWR)<br><sup>¢</sup> Track (SWT)                                                                           | 3 - GOLD              | C<br>B<br>SEE BLUE SECTION C<br>A<br>B                               |
| HUNG WINDOW                                                                                                                                                                                                                                                   | 2 - BLUE              | B<br>C<br>A                                                          |
| JALOUSIE                                                                                                                                                                                                                                                      | 1 - WHITE             | G<br>H<br>A                                                          |
| PIVOT<br>+ Hinges & Latches (PWP)                                                                                                                                                                                                                             | 4 · IVORY             | D                                                                    |
| PROJECTED<br>Friction Shoes (PWS)<br>Handles (CWL)<br>Hinges (CWH)<br>Operators (PWO)<br>Parts (PWP)<br>Push Bars (WPO)                                                                                                                                       | 4 - IVORY             | D<br>B<br>A<br>D<br>D<br>D                                           |
| DOORS                                                                                                                                                                                                                                                         | F. CALMON             |                                                                      |
| CLOSET/WARDROBE                                                                                                                                                                                                                                               | 7 - SALMON            | B<br>C<br>A<br>E                                                     |