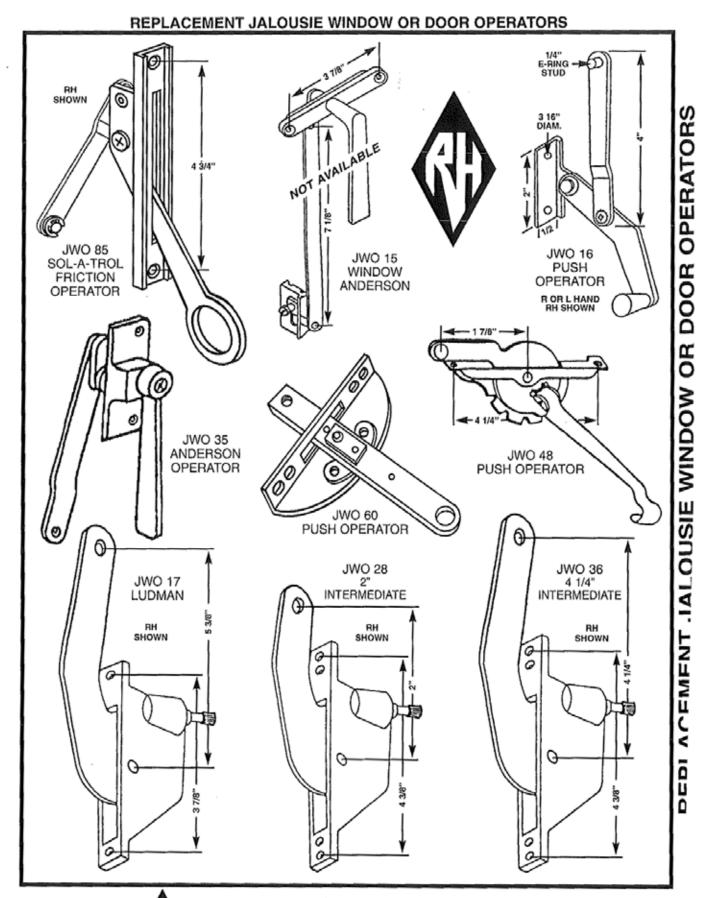

INDEX

REPLACEMENT HARDWARE Mfg., Inc. 500 West 84 Street, Hialeah, FL 33014

(305) 558-5051 • FAX 305-557-5239 • NATIONAL 800-780-5051

PAGE 7 REV. 9/98

| INDEX                     |                               |                             |                      |                       |                           |                        |  |  |
|---------------------------|-------------------------------|-----------------------------|----------------------|-----------------------|---------------------------|------------------------|--|--|
| PART - PAGE               | PART - PAGE                   | PART - PAGE                 | PART · PAGE          | PART - PAGE           | PART - PAGE               | PART - PAGE            |  |  |
| HWP (BLUE)                | JOL (WHITE)                   | JWO (WHITE)                 | MHH (GREEN)          | MOH (GREEN)           | PDG (TAN)                 | PDH (TAN)              |  |  |
| HUNG WINDOW               | JALOUSIE                      | JALOUSIE                    | MOBILE HOME          | MOBILE HOME           | PATIOR DOOR               | PATIO DOOR             |  |  |
| PARTS                     | OPERATOR LINKS                | WINDOW                      | HINGES               | OPERATOR              | GUIDES                    | LOCKS & HANDLES        |  |  |
| 749 - 2A12                | 15 · 1G4                      | OPERATORS                   | 1 - 8C1              | HANDLES               | 55 - 5B3                  | 47 - 5A2               |  |  |
| 750 - 201                 | 17 - 1G4                      | 2 - 1A1                     | 2 - 8C1              | 2 - 8B1               | 56 - 5B3<br>57 - 5B2      | 48 - 5A2<br>49 - 5A2   |  |  |
| 789 - 2C1                 | INC murrer                    | 3 - 141                     | 3 - 8C1<br>6 - 8C1   | 3 - 8B1<br>5 - 8B1    | 58 - 5B2                  | 50 - 5A10              |  |  |
| 790 - 2B10<br>791 - 2A9   | JWC (WHITE)<br>JALOUSIE CLIPS | 4 - 1A1<br>5 - 1A2          | 0.001                | 6 - 8B1               | 59 - 5B3                  | 51 - 5A9               |  |  |
| 792 - 2813                | & WEDGES                      | 6 - 1A2                     | MHO (GREEN)          | 7 - 8B1               | 61 - 5B3                  | 52 - 5A8               |  |  |
| 793 - 2B13                | 1 - 1G1                       | 7 - 1A2                     | MOBILE HOME          | 8 - 8B1               | 62 - 5B2                  | 54 · 5A9               |  |  |
| 794 - 2B10                | 2 - 103                       | 8 - 1A3                     | OPERATORS            | 9 - 8B1               | 63 - 5B3                  | 55 - 5A2               |  |  |
| 795 - 2B10                | 4 - 1G3                       | 9 - 1A2                     | 2 - 8A2              | 10 - 8B1              | 64 - 5B2                  | 56 - 5A2               |  |  |
| 798 - 2813                | 6 - 1G1                       | 10 - 1A2                    | 3 - 8A2              | 11 - 8B1              | 65 - 5B3                  | 57 - 5A4               |  |  |
| 799 - 2810                | 11 - 1G3                      | 11 - 1A2                    | 4 - 8A2              | 14 - 8B1              | 66 - 5B3                  | 58 - 5A9               |  |  |
| 800 · 2C1                 | 12 - 1G3                      | 12 - 1A2                    | 19 - 8A2             | DDD (TAN)             | 67 - 5B3<br>69 - 5B3      | 59 - 5A4<br>60 - 5A6   |  |  |
| 801 - 2810                | 13 - 1G1                      | 13 - 1A2                    | 21 - 8A2             | PDB (TAN)             | 71 - 5B2                  | 61 - 5A1               |  |  |
| 802 - 2A8                 | 14 - 161                      | 14 - 1A1<br>15 - 1A3        | 22 - 8A2<br>24 - 8A2 | PATIO DOOR<br>BUMPERS | 72 - 5B1                  | 62 - 5A11              |  |  |
| 803 - 2C1<br>809 - 2B10   | 15 - 1G1<br>17 - 1G1          | 16 - 1A3                    | 28 - 8A2             | 2 - 5E3, 7E2          | 74 - 5B1                  | 63 - 5A11              |  |  |
| 810 - 2817                | 18 · 1G1                      | 17 - 144                    | 29 - 8A2             | 5 - 5E3, 7E4          | 75 - 5B1                  | 64 - 5A11              |  |  |
| 815 - 2A14                | 19 - 1G1                      | 21 - 1A2                    | 30 - 8A1             | 6 - 5E3               | 76 - 5B1                  | 65 - 5A11              |  |  |
| 816 - 2A14                | 21 - 1G1                      | 22 · 1A1                    | 40 - 8A1             | 7 - 5E4               | 77 - 5B1                  | 66 - 5A11              |  |  |
| 817 · 2A14                | 22 · 1G1                      | 23 · 1A3                    | 45 - 8A1             | 8 - 5E3               | 78 - 5B1                  | 67 - 5A2               |  |  |
| 818 - 2A14                | 23 · 1G1                      | 26 · 1A2                    | 50 - 8A1             | 10 - 5E4              | 79 - 5B1                  | 68 · 5A2               |  |  |
| 821 - 2C1                 | 24 · 1G1                      | 28 · 1A4                    | 51 - 8A1             | 12 - 5E3, 7E4         | 80 - 581                  | 69 - 5E2               |  |  |
| 824 - 2A9                 | 25 · 1G1                      | 34 - 1A1                    | 61 - 8A1             | 13 - 5E3, 7E4         | 81 - 581                  | 70 - 5A10              |  |  |
| 829 - 201                 | 27 · 1G3                      | 35 - 1A3                    | 62 - 8A1             | 14 - 5E3              | 82 - 581                  | 71 - 5A10              |  |  |
| 831 - 201                 | 28 · 1G1                      | 36 - 1A4                    | 65 - 8A1             | 15 - 5E4              | 83 - 581                  | 72 - 5A10              |  |  |
| 832 - 2A10                | 30 - 1G3                      | 37 - 1A1                    | 66 - 8A1             | 16 - 5E3              | 84 - 581                  | 73 - 5A4<br>74 - 5A9   |  |  |
| 833 - 2B17, 2B19          | 31 - 1G3                      | 39 - 1A4                    | 67 - 8A1             | 17 - 5E4              | 85 - 581<br>86 - 581      | 77 - 5E4               |  |  |
| 835 - 2A10                | 32 - 161                      | 42 - 1A3                    | 68 - 8A1<br>70 - 8A1 | 20 - 5E3<br>21 - 5E3  | 87 - 5E4                  | 80 - 5A11              |  |  |
| 840 - 2B18<br>842 - 2B17  | 33 - 1G3<br>36 - 1G3          | 46 - 1A3<br>47 - 1A4        | 94 - 8A2             | 22 - 5E3              | 07-014                    | 81 - 5A3               |  |  |
| 842 - 2B17<br>848 - 2A8   | 37 - 161                      | 48 - 144                    | 99 - 8A2             | 30 - 5E3              | PDH (TAN)                 | 82 - 5A2               |  |  |
| 849 - 2B17, 2B19          | 40 - 1G3                      | 55 - 1A3                    | 00-0/12              | 32 - 5E3              | PATIO DOOR                | 84 - 5A5               |  |  |
| 863 - 286                 | 41 - 163                      | 58 - 1A5                    | MHT (GREEN)          |                       | LOCKS & HANDLES           | 85 - 5A4               |  |  |
| 864 - 2A14                | 45 - 1G3                      | 59 - 1A5                    | MOBILE HOME          | PDG (TAN)             | 2 - 5A8                   | 87 - 5A4               |  |  |
| 865 - 2A10                | 46 - 1G2                      | 60 - 1A5                    | TORQUE BAR           | PATIO DOOR            | 4 - 5A10                  | 88 - 5A3               |  |  |
| 869 - 2B17                | 47 - 1G3                      | 62 - 1A5                    | BEARINGS             | GUIDES                | 5 - 5A10                  | 90 - 5E4               |  |  |
| 870 - 2A7                 | 48 - 1G3                      | 64 - 1A1, 1A5               | 1 - 8C1              | 3 - 582               | 6 - 5A2                   | 91 - 5A3               |  |  |
| 871 - 2A7, 2A15           | 52 - 1G2                      | 72 - 1A1                    | 2 - 8C1              | 4 - 582               | 7 - 5A2                   | 93 - 5A7               |  |  |
| 872 - 2A7, 2A15           | 53 - 1G2                      | 500 - 1A6                   | 3 - 801              | 8 - 582               | 8 - 5A1                   | 94 - 5A3               |  |  |
| 873 - 2A14                | 55 - 1G2                      | 501 - 1A3, 1A6              | 4 - 801              | 10 - 582              | 9 - 5A1                   | 95 - 5A10              |  |  |
| 874 - 2A14                | 56 - 1G3                      | 502 - 1A3, 1A6              | 7 - 401              | 11 - 5B2              | 10 - 5A2                  | 98 - 5A3<br>99 - 5A10  |  |  |
| 876L · 2817               | 57 - 1G2                      | 503 - 1A6                   | 9 - 801              | 12 - 582<br>13 - 582  | 11 - 5A1<br>12 - 5A5      | 101 - 5A10             |  |  |
| 877R - 2B17<br>881 - 2A14 | 58 - 1G2<br>61 - 1G2          | 504 - 1A6<br>506 - 1A3      | 11 - 8C1<br>13 - 8C1 | 20 - 5B2              | 13 - 5A2                  | 102 - 5A4              |  |  |
| 882 - 2B18                | 65 - 1G2                      | 000-140                     | 18 - 8C1             | 21 - 5B2              | 14 - 5A2                  | 103 - 5A4              |  |  |
| 883 - 2B15                | 67 - 1G2                      | MDH (PINK)                  | 19 - 8C1             | 23 - 5B2              | 16 - 5A2                  | 106 - 5A3              |  |  |
| 000 2010                  | 68 - 1G2                      | SECURITY                    | 100 - 8C1            | 24 - 5B3              | 17 - 5A10                 | 109 - 5A7, 5A8         |  |  |
| JOL (WHITE)               | 69 - 1G2                      | DOOR                        | 101 - 8C1            | 25 - 5B3              | 21 - 5A9                  | 110 - 5A3              |  |  |
| JALOUSIE                  | 70 · 1G2                      | ACCESSORIES                 | 102 - 8C1            | 26 - 5B3              | 22 - 5A9                  | 113 - 5A3              |  |  |
| <b>OPERATOR LINKS</b>     | 71 · 1G2                      | 200 - 911                   | 201 - 8C1            | 27 - 5B3              | 23 - 5A7                  | 118 - 5A4              |  |  |
| 1 - 1G4                   | 72 · 1G2                      | 201 - 911                   |                      | 29 - 5B2              | 24 - 5A7                  | 119 - 5A7              |  |  |
| 2 - 1G4                   | 73 - 1G2                      | 202 - 911                   | MOE (GREEN)          | 30 - 5B3              | 25 - 5A7                  | 120 - 5A4              |  |  |
| 3 - 1G4                   | 74 - 1G2                      | 203 - 911                   | MOBILE HOME          | 31 - 583              | 26 - 5A9                  | 122 - 5A7              |  |  |
| 4 - 164                   | 75 - 1G2                      | 204 - 911                   | OPERATOR             | 32 - 582              | 29 - 5A7                  | 124 - 5A3              |  |  |
| 5 - 1G4                   | 76 - 1G2                      | 205 - 911                   | EXTENSIONS           | 38 · 5B1              | 30 - 5A1, 5A10            | 128 - 5A7<br>133 - 5A4 |  |  |
| 6 - 1G4                   | 77 - 1G1                      | 206 - 912                   | 2 - 881              | 39 - 5B2              | 32 - 5A2<br>33 - 5A2, 5A5 | 134 - 5A4              |  |  |
| 7 - 1G4                   | 98 - 1G1                      | 211 - 9A3, 9I2              | 4 - 8B1              | 41 - 5B3<br>43 - 5B3  | 34 - 5A5                  | 135 - 5A10             |  |  |
| 8 - 1G4<br>9 - 1G4        | JWO (WHITE)                   | 213 - 9A3, 9l2<br>214 - 9l2 | MOH (GREEN)          | 48 - 5B3              | 40 - 5A10                 | 136 - 5A5              |  |  |
| 10 - 164                  | JALOUSIE                      | 301 - 911                   | MOBILE HOME          | 50 - 5B2              | 41 - 5A2                  | 137 - 5A3              |  |  |
| 11 - 164                  |                               |                             |                      | 51 - 5B3              | 42 - 5A9                  | 138 - 5A3              |  |  |
|                           | WINDOW                        | 302 * 912                   | OPERATOR             | 01-000                | 46 - 0/10                 | 100 - 010              |  |  |
| 12 - 1G4                  | WINDOW<br>OPERATORS           | 302 - 912<br>350 - 912      | OPERATOR             | 53 - 5B3              | 44 - 5A2                  | 139 - 5A7<br>140 - 5A4 |  |  |