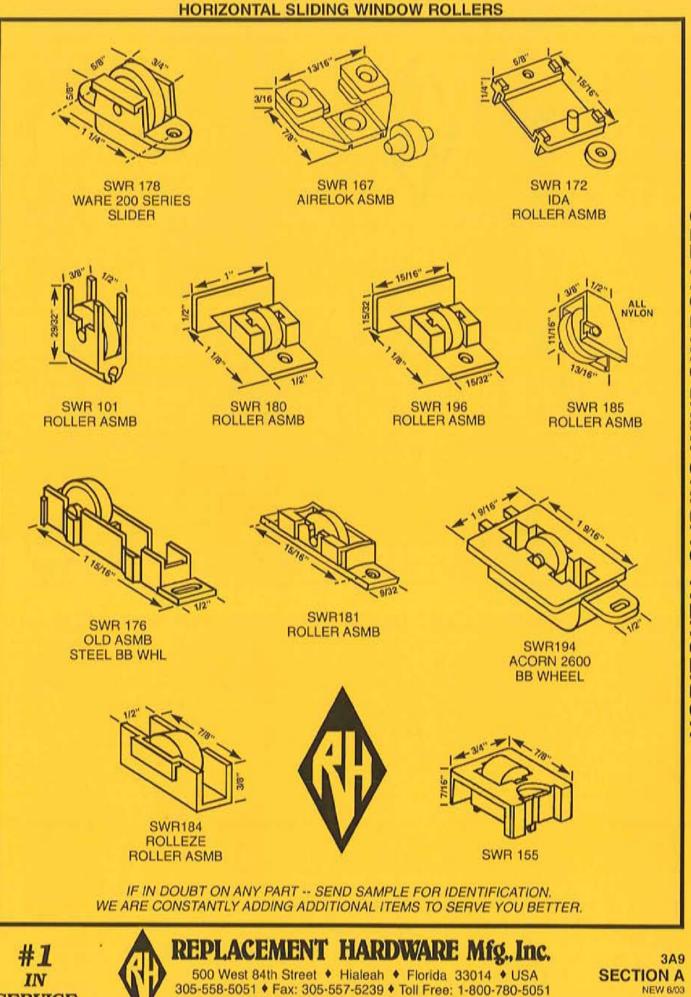

# **CLASSIFICATION INDEX**

| MAJOR CATEGORY<br>SUB-CATEGORY ALPHA                                                                                                                                                                                                                          | SECTION<br>COLOR CODE | SUB-SECTION                                                          |
|---------------------------------------------------------------------------------------------------------------------------------------------------------------------------------------------------------------------------------------------------------------|-----------------------|----------------------------------------------------------------------|
| WINDOWS<br>AWNING<br>Accessories (WPA)<br>Cover Plates (WCP)<br>Glazing Bead (WGB)<br>Handles (WOH) & Accessories (WPA)<br>Harness (AWH)<br>Hinges & Parts (AVH)<br>Operators (AWO)<br>Torque Bar Arms (AWT)<br>Torque Bar Bearings (AWB)<br>Vent Parts (AWV) | 1 - WHITE             | A<br>G<br>SEE PINK SECTION H<br>B<br>C<br>C<br>C<br>A<br>F<br>E<br>D |
| CASEMENT<br>* Handles (CWL)<br>* Operators (CWO)<br>* Strikes & Keepers (WLK)<br>* Track (CWT)                                                                                                                                                                | 4 - IVORY             | B<br>A<br>C<br>A                                                     |
| HORIZONTAL SLIDING/ROLLING<br><sup>¢</sup> Guides (SWP)<br><sup>¢</sup> Hardware (SSP)<br><sup>¢</sup> Latches (HWL, WLK)<br><sup>¢</sup> Rollers (SWR)<br><sup>¢</sup> Track (SWT)                                                                           | 3 - GOLD              | C<br>B<br>SEE BLUE SECTION C<br>A<br>B                               |
| HUNG WINDOW                                                                                                                                                                                                                                                   | 2 - BLUE              | B<br>C<br>A                                                          |
| JALOUSIE                                                                                                                                                                                                                                                      | 1 - WHITE             | G<br>H<br>A                                                          |
| PIVOT<br>+ Hinges & Latches (PWP)                                                                                                                                                                                                                             | 4 · IVORY             | D                                                                    |
| PROJECTED<br>Friction Shoes (PWS)<br>Handles (CWL)<br>Hinges (CWH)<br>Operators (PWO)<br>Parts (PWP)<br>Push Bars (WPO)                                                                                                                                       | 4 - IVORY             | D<br>B<br>A<br>D<br>D<br>D                                           |
| DOORS                                                                                                                                                                                                                                                         | F. CALMON             |                                                                      |
| CLOSET/WARDROBE                                                                                                                                                                                                                                               | 7 - SALMON            | B<br>C<br>A<br>E                                                     |