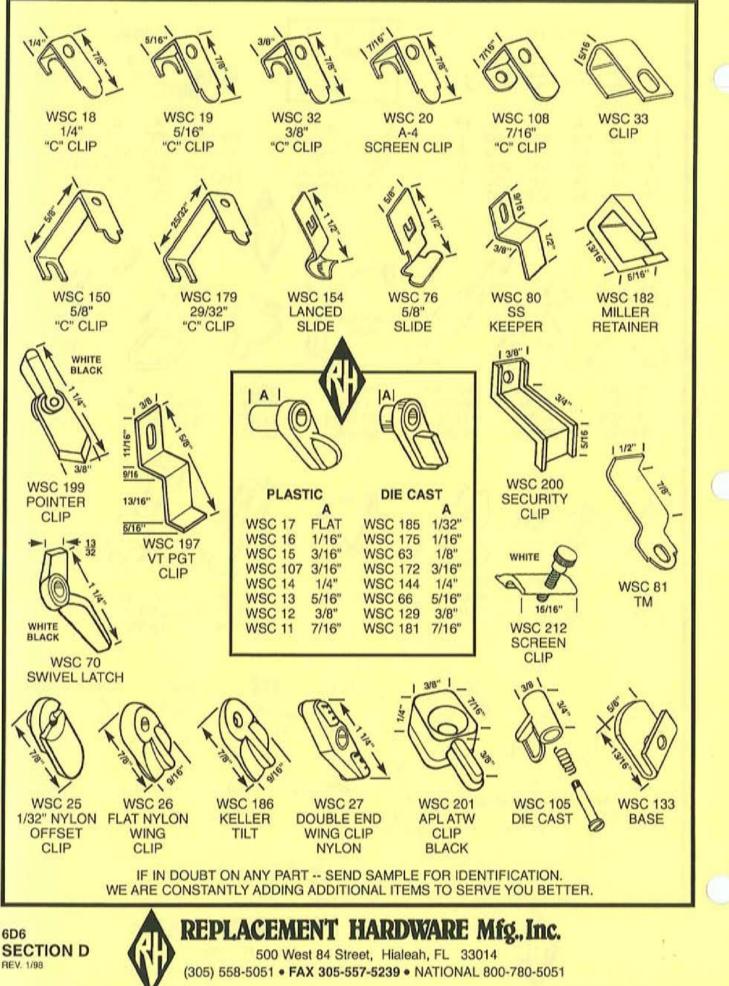

# **CLASSIFICATION INDEX**

| MAJOR CATEGORY<br>SUB-CATEGORY ALPHA                                                                                                                                                                                                                          | SECTION<br>COLOR CODE | SUB-SECTION                                                          |
|---------------------------------------------------------------------------------------------------------------------------------------------------------------------------------------------------------------------------------------------------------------|-----------------------|----------------------------------------------------------------------|
| WINDOWS<br>AWNING<br>Accessories (WPA)<br>Cover Plates (WCP)<br>Glazing Bead (WGB)<br>Handles (WOH) & Accessories (WPA)<br>Harness (AWH)<br>Hinges & Parts (AVH)<br>Operators (AWO)<br>Torque Bar Arms (AWT)<br>Torque Bar Bearings (AWB)<br>Vent Parts (AWV) | 1 - WHITE             | A<br>G<br>SEE PINK SECTION H<br>B<br>C<br>C<br>C<br>A<br>F<br>E<br>D |
| CASEMENT<br>* Handles (CWL)<br>* Operators (CWO)<br>* Strikes & Keepers (WLK)<br>* Track (CWT)                                                                                                                                                                | 4 - IVORY             | B<br>A<br>C<br>A                                                     |
| HORIZONTAL SLIDING/ROLLING<br><sup>¢</sup> Guides (SWP)<br><sup>¢</sup> Hardware (SSP)<br><sup>¢</sup> Latches (HWL, WLK)<br><sup>¢</sup> Rollers (SWR)<br><sup>¢</sup> Track (SWT)                                                                           | 3 - GOLD              | C<br>B<br>SEE BLUE SECTION C<br>A<br>B                               |
| HUNG WINDOW                                                                                                                                                                                                                                                   | 2 - BLUE              | B<br>C<br>A                                                          |
| JALOUSIE                                                                                                                                                                                                                                                      | 1 - WHITE             | G<br>H<br>A                                                          |
| PIVOT<br>+ Hinges & Latches (PWP)                                                                                                                                                                                                                             | 4 · IVORY             | D                                                                    |
| PROJECTED<br>Friction Shoes (PWS)<br>Handles (CWL)<br>Hinges (CWH)<br>Operators (PWO)<br>Parts (PWP)<br>Push Bars (WPO)                                                                                                                                       | 4 - IVORY             | D<br>B<br>A<br>D<br>D<br>D                                           |
| DOORS                                                                                                                                                                                                                                                         | F. CALMON             |                                                                      |
| CLOSET/WARDROBE                                                                                                                                                                                                                                               | 7 - SALMON            | B<br>C<br>A<br>E                                                     |

# **CLASSIFICATION INDEX**

| MAJOR CATEGORY<br>SUB-CATEGORY ALPHA                                                                                                                                                                                                                                                                            | SECTION<br>COLOR CODE                                                                                                            | SUB-SECTION                                      |
|-----------------------------------------------------------------------------------------------------------------------------------------------------------------------------------------------------------------------------------------------------------------------------------------------------------------|----------------------------------------------------------------------------------------------------------------------------------|--------------------------------------------------|
| DOORS<br>PATIO DOOR<br>* Bumpers (PDB)<br>* Guides (PDG)<br>* Keepers (PDK)<br>* Locks & Handles (PDH)<br>* Rollers & Wheels (PDR)<br>* Security (PDS)<br>* Track (PDT)                                                                                                                                         | 5 - TAN                                                                                                                          | E<br>B<br>E<br>A<br>C<br>SEE PINK SECTION A<br>D |
| TUB/SHOWER ENCLOSURE                                                                                                                                                                                                                                                                                            | 7 - SALMON                                                                                                                       | E<br>E<br>E                                      |
| MOBILE HOME/RV PARTS<br>+ Handles (MOE, MOH)<br>+ Hinges (MHH)<br>Operators (MHO)<br>+ Torque Bar Bearings (MHT)<br>GARAGE DOOR                                                                                                                                                                                 | 8 - GREEN                                                                                                                        | B<br>C<br>A<br>C                                 |
| <ul> <li>♦ Hardware (GDH)</li> <li>♦ Locks (GDL)</li> </ul>                                                                                                                                                                                                                                                     |                                                                                                                                  |                                                  |
| SCREENS<br>STORM/SCREEN DOOR (SDH)<br>PATIO DOOR SCREEN<br>* Handles & Latches (PSL)<br>* Rollers & Wheels (PSR)                                                                                                                                                                                                | 6 - YELLOW<br>6 - YELLOW                                                                                                         | A<br>B<br>B<br>C                                 |
| WINDOW                                                                                                                                                                                                                                                                                                          | 6 - YELLOW                                                                                                                       | D<br>D<br>E<br>E                                 |
| MISCELLANEOUS<br>DOOR STOP BRACKETS (MDH)<br>DRAWER SLIDES & GUIDES (DSG)<br>FASTENERS (FAS, FAT)<br>GLAZING BEAD (WGB)<br>SECURITY (PDS)<br>STORM SHUTTER (ASH)<br>THRESHOLDS (WDW)<br>WOOLPILE/WEATHERSTRIP (WDV)<br>PAINT, LUBRICANTS (CHM)<br>COMMERCIAL ENTRANCE (CEC, CE<br>TOILET PARTITION HARDWARE (TF | 9 - PINK<br>9 - PINK | I G B H A C E E D F                              |