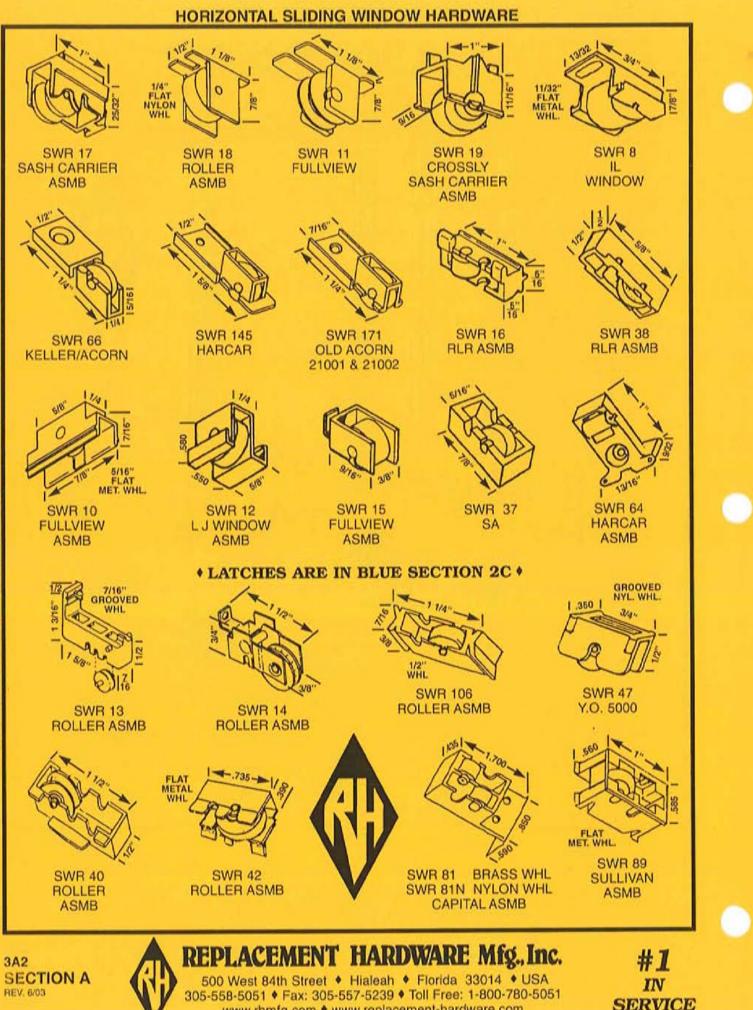

OUR OLD WOOD WINDOWS

JAMBLINERS ARE AVAILABLE IN SEVERAL CONFIGURATIONS TO FIT YOUR REQUIREMENTS

### CONTACT CUSTOMER SERVICE FOR MORE INFORMATION



HWP 833 FRICTION SHOE HWP 849 NEWELL FRICTION SHOE

W/BRACKET

USES PROVEN BLOCK & TACKLE BALANCE TILT SYSTEMS FOR EFFICIENT OPERATION

IF IN DOUBT ON ANY PART -- SEND SAMPLE FOR IDENTIFICATION. WE ARE CONSTANTLY ADDING ADDITIONAL ITEMS TO SERVE YOU BETTER.

# **OVERHEAD BALANCE SERIES**

> HWB-WM OVERHEAD SERIES

SPECIFY SIZE & WEIGHT

#**1** IN SERVICE

SIZ



REPLACEMENT HARDWARE Mfg., Inc. 500 West 84th Street • Hialeah • Florida 33014 • USA 305-558-5051 • Fax: 305-557-5239 • Toll Free: 1-800-780-5051 www.rhmfg.com • www.replacement-hardware.com

2B19 SECTION B REV. 11/02



LATCHES

LATCHES









ATCHES

LA









**KEEPERS** 





SLIDING WINDOW HARDWARE HORIZONTAL

www.rhmfg.com + www.replacement-hardware.com

SERVICE



ERS SLIDING WINDOW ROLL HORIZONTAL





HORIZONTAL SLIDING WINDOW ROLLERS



#### HORIZONTAL SLIDING WINDOW ROLLERS



HORIZONTAL SLIDIING WINDOW ROLL

ERS







www.rhmfg.com • www.replacement-hardware.com

SERVICE

HORIZONTAL SLIDING WINDOW ROLLERS

NEW 6/03





www.rhmfg.com \* www.replacement-hardware.com

#### HORIZONTAL SLIDING WINDOW HARDWARE



HORIZONTAL SLIDING WINDOW HARDWARE

#### HORIZONTAL SLIDING WINDOW HARDWARE





HORIZONTAL SLIDING WINDOW HARDWARE





## This Space Left Available For:

# NEW ARRIVALS!

IF IN DOUBT ON ANY PART -- SEND SAMPLE FOR IDENTIFICATION. WE ARE CONSTANTLY ADDING ADDITIONAL ITEMS TO SERVE YOU BETTER.

3C2 SECTION C REV. 9/98



**REPLACEMENT HARDWARE Mf