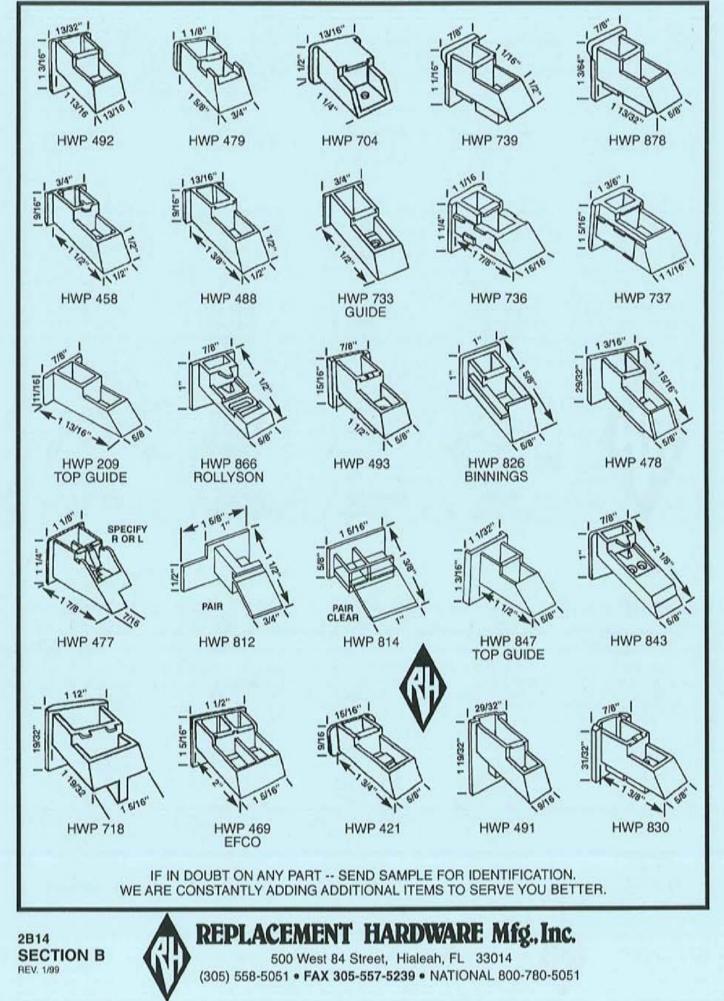

**REPLACEMENT HARDWARE Mfg., Inc.** 

500 West 84 Street, Hialeah, FL 33014 (305) 558-5051 • FAX 305-557-5239 • NATIONAL 800-780-5051

| INDEX                          |                               |                          |                          |                          |                          |                         |  |  |
|--------------------------------|-------------------------------|--------------------------|--------------------------|--------------------------|--------------------------|-------------------------|--|--|
| PART - PAGE                    | PART - PAGE                   | PART - PAGE              | PART - PAGE              | PART - PAGE              | PART - PAGE              | PART - PAGE             |  |  |
| HWP (BLUE)                     | HWP (BLUE)                    | HWP (BLUE)               | HWP (BLUE)               | HWP (BLUE)               | HWP (BLUE)               | HWP (BLUE)              |  |  |
| HUNG WINDOW                    | HUNG WINDOW                   | HUNG WINDOW              | HUNG WINDOW              | HUNG WINDOW              | HUNG WINDOW              | HUNG WINDOW             |  |  |
| PARTS                          | PARTS                         | PARTS                    | PARTS                    | PARTS                    | PARTS                    | PARTS                   |  |  |
| 28 - 2B8                       | 99 - 2A12                     | 184M - 2B2               | 266 - 2A4, 2A10          | 347 - 2B11               | 435 - 2A8                | 508 - 2B4               |  |  |
| 29 - 2A11                      | 100 - 2A11                    | 185 - 2B2                | 267 - 2A13               | 348 - 2812               | 436 - 2B15               | 509 - 2B4               |  |  |
| 30 - 287                       | 101 - 2A12                    | 186 - 2B11               | 271 - 2B2                | 349 - 2A7                | 437 - 2B11               | 510 - 2B4               |  |  |
| 31 - 287                       | 102 - 2A5, 2A6                | 187 - 2B10               | 272 - 2A7                | 350 - 2A2, 2A7           | 439 - 2811               | 511 - 2A6               |  |  |
| 32 - 2A6                       | 103 - 2A2, 2A7                | 188 - 2B10               | 274 - 2A14               | 351 - 2815               | 440 - 2A11               | 512 - 2B4               |  |  |
| 33 - 2A12<br>34 - 2A12         | 104 - 2B7<br>105 - 2B7        | 190 - 2B10               | 276 · 282                | 358 - 2A9                | 442 - 2A4, 2A7           | 513 - 2B4               |  |  |
| 35 - 2A12                      | 106 - 2B7                     | 191 - 2B10<br>193 - 2A2  | 277 · 2B2<br>279 · 2A7   | 360 - 2A9                | 443 - 2A8                | 514 - 2B4               |  |  |
| 36 - 2A12                      | 107 - 2B7                     | 194 - 2A2, 2A15          | 280 - 2A13               | 361 - 2A9<br>362 - 2A9   | 444 - 2A13<br>445 - 2A12 | 515 - 2B2               |  |  |
| 37 - 287                       | 108 - 2B7                     | 195 - 2B17               | 282 - 2811               | 363 - 2A11               | 446 - 2B1                | 516 - 284<br>517 - 2A6  |  |  |
| 38 - 2B7                       | 109 - 2A6                     | 196 - 2B18               | 283 - 2A10               | 366 - 2811               | 447 - 281                | 518 - 285               |  |  |
| 39 - 2B7                       | 110 - 2A6                     | 197 · 2B17               | 286 - 2A8, 2C1           | 367 - 2A7                | 448 - 2A13               | 520 - 285               |  |  |
| 40 - 2B7                       | 111 - 2A6                     | 198 - 2B17               | 287 - 2812               | 368 - 2C1                | 449 - 2811, 2812         | 523 - 285               |  |  |
| 43 - 2A12                      | 112 - 2A10                    | 199 · 2B18               | 288 - 2812               | 369 - 2A10               | 450 - 2811, 2812         | 524 - 285               |  |  |
| 44 - 2A12                      | 114 - 2A6                     | 200 - 2B18               | 289 · 2B12               | 370 - 2A10               | 451 - 287                | 525 - 2B5               |  |  |
| 45 - 2A6                       | 115 - 2A12                    | 201 - 2B16               | 294 - 2B12               | 371 - 286                | 452 - 286                | 526 - 285               |  |  |
| 47 - 2A13, 2B11                | 116 - 2A11                    | 203 - 2B11               | 296 - 2A13               | 372 - 286                | 453 - 2B6                | 527 - 2B5               |  |  |
| 48 - 2B10                      | 117 - 2A11                    | 204 - 2B11               | 298 - 2A9                | 375 - 282                | 454 - 2A16               | 528 - 2A16              |  |  |
| 49 - 2A6                       | 119 - 288                     | 205 - 2A11               | 299 - 2A9                | 376 - 2B15               | 455 - 2812               | 529 - 2B5               |  |  |
| 50 - 2A6                       | 120 - 282                     | 206 - 2B2                | 300 - 2A9                | 377 - 2A7                | 456 - 2B12               | 532 - 285               |  |  |
| 51 - 283, 2810,                | 121 - 282                     | 207 - 2B2                | 301 - 2A9                | 378 - 2B15               | 457 - 2811               | 533 - 285               |  |  |
| 2816                           | 122 - 2810                    | 208 - 2B11               | 302 - 2A9                | 379 - 2B15               | 458 - 2B2, 2B14          | 534 - 285               |  |  |
| 52 - 287<br>54 - 2A12          | 125 - 2A11<br>126 - 2A5, 2A11 | 209 - 2B13               | 303 - 2A9                | 380 - 2815               | 459 - 2B15               | 546 - 283               |  |  |
| 55 - 2A12                      | 130 - 2B10                    | 210 - 2B18<br>211 - 2B17 | 304 - 2A9                | 381 - 2815               | 466 - 289                | 547 - 2B3               |  |  |
| 56 - 2B6                       | 135 - 2A7                     | 212 - 2B16               | 305 - 2A9<br>306 - 2A8   | 382 - 2A6, 2A7           | 467 - 289                | 560 - 2B4               |  |  |
| 57 - 2B6                       | 136 - 2810                    | 214 - 2B13               | 308 - 286                | 383 - 2A15               | 468 - 2A7                | 561 - 283               |  |  |
| 58 - 2B7                       | 137 - 2A12                    | 215 - 2A10               | 309 - 2A10               | 384 - 2B12<br>387 - 2B11 | 469 - 2814<br>470 - 2A12 | 562 - 285<br>700 - 2C1  |  |  |
| 59 · 2A6                       | 140 - 2B7                     | 216 - 2A10               | 310 - 2811               | 390 - 2A7                | 473 - 2B18               | 701 - 288               |  |  |
| 60 - 2A11                      | 141 - 2813                    | 217 - 2B10, 2B11         | 311 - 2815               | 392 - 2A4, 2A7           | 474 - 2B18               | 702 - 288               |  |  |
| 62 · 2A6                       | 142 - 2813                    | 220 - 2A12               | 312 - 2A7                | 393 - 2A7                | 475L - 2B18              | 703 - 2A10              |  |  |
| 63 - 2B8                       | 143 - 2813                    | 221 - 2A8, 2C1           | 313 · 2A4, 2A7           | 394 - 2A6, 2A7           | 475R - 2B18              | 704 - 2814              |  |  |
| 64 - 2A12                      | 144 - 287                     | 223 - 2A6, 2A7           | 314 - 282, 2812          | 396 - 2A7                | 476 - 2A14               | 705 - 2B8               |  |  |
| 65 - 2A12                      | 145 - 2B17                    | 224 - 2810               | 315 - 2A10               | 397 · 2A7                | 477 - 2B14               | 706 - 2B11, 2B13        |  |  |
| 66 - 2A12                      | 146 - 2B17                    | 225 - 2810               | 316 - 2B12               | 401 - 2A7                | 478 - 2B14               | 708 - 2B17              |  |  |
| 68 - 2A12                      | 147 - 2B13                    | 226 - 2813               | 317 - 2B6                | 403 - 2812               | 479 - 2814               | 709 - 2B8               |  |  |
| 69 - 2A12                      | 150 - 2817                    | 230 - 2A16               | 318 - 2B6                | 404 - 2817               | 480 - 2A12               | 711 - 2A12              |  |  |
| 71 - 2A12                      | 151 - 2B17                    | 231 - 2A16               | 319 - 2A8                | 405 - 2811               | 481 - 2814               | 712 - 2B18              |  |  |
| 74 - 2A11                      | 156 - 2B10                    | 232 - 2B2                | 321 - 2A10               | 406 · 2B6                | 482 - 289                | 713 - 2A11              |  |  |
| 75 - 2A5, 2A6                  | 159 · 2B10                    | 233 - 286                | 322 - 2B6                | 408 - 2B11               | 483 - 289                | 714 - 2A12              |  |  |
| 76 - 2A6                       | 161 - 2B15                    | 234 - 2A13               | 323 - 2A13               | 409 - 2B17               | 484 - 289                | 718 - 2B14              |  |  |
| 77 - 2A3, 2A6<br>78 - 2A6, 2B2 | 162 - 2B10<br>163 - 2B10      | 235 - 286                | 324 - 286                | 410 - 2A10               | 485 - 289                | 719 - 288               |  |  |
| 79 - 2A11                      | 165 - 2A11                    | 236 - 288<br>237 - 288   | 325 - 2B12<br>326 - 2B12 | 412 - 2A8                | 486 - 289                | 720 - 2A8, 2C1          |  |  |
| 80 - 2A11                      | 166 - 2A11                    | 241 - 286                | 327 - 2A3, 2A10          | 413 - 2B12               | 487 - 289                | 724 - 2B17              |  |  |
| 81 - 2A11                      | 167 - 2A11                    | 242 - 289                | 328 - 282                | 414 - 2B6<br>415 - 2A7   | 488 - 2B14, 2B2          | 725 - 2A7               |  |  |
| 82 - 2A11                      | 168 - 2A6, 2A7                | 247 - 2B17               | 330 - 2A10               | 416 - 2812               | 489 - 289<br>490 - 289   | 726 - 2A8               |  |  |
| 83 - 2A11                      | 169 - 2A6                     | 248 - 2818               | 331 - 2A10               | 417 - 2B18               | 491 - 2B14               | 727 - 289<br>728 - 2A10 |  |  |
| 85 - 2A11                      | 170 - 287                     | 249 - 2B17               | 332 - 2A7                | 418 - 2B18               | 492 - 2B14               | 729 - 289               |  |  |
| 86 - 2A11                      | 171 - 2B10                    | 250 - 2B16               | 333 - 2A10               | 419 - 2B12               | 493 - 2B14               | 731 - 2A14              |  |  |
| 87 - 2A11                      | 172 - 2810                    | 251 - 2B18               | 334 - 2A8                | 420 - 2A13               | 494 - 2B13               | 733 - 2B2               |  |  |
| 88 - 2A11                      | 173 - 2B10                    | 252 - 2B17               | 336 - 2A13               | 421 - 2814               | 495 - 2A11               | 734 - 2813              |  |  |
| 89 - 2A3, 2A11                 | 174 - 2B10                    | 253 - 2B18               | 337 - 2A7                | 422 - 2A9                | 496 - 2B15               | 736 - 2B14              |  |  |
| 90 - 2A11                      | 175 - 2B10                    | 254L - 2B17              | 338 - 2A10               | 423 - 2B18               | 497 · 2B15               | 737 - 2B14              |  |  |
| 91 - 2A12, 2A13,               | 176 - 288                     | 254R - 2B17              | 339 - 2A4, 2A8,          | 424 - 2A10               | 498 - 2A14               | 738 - 2813              |  |  |
| 2B11                           | 177 - 288                     | 255 - 2818               | 2A10                     | 426 - 2B18               | 499 - 2A11               | 739 - 2814              |  |  |
| 92 - 2B7                       | 178 - 287                     | 256 - 2A5, 2A7           | 340 - 2A13               | 427 - 2B18               | 501 · 2B4                | 740 - 2A11              |  |  |
| 93 - 2B2, 2B3,<br>2B10         | 179 - 2B7                     | 257 - 2A13               | 341 - 2A13               | 428 - 2B18               | 502 - 2B2                | 741 - 2A14              |  |  |
| 2B10<br>95 - 2B13              | 180 - 288                     | 258 - 2A16               | 342 - 2A13               | 429 - 2B2, 2B12          | 503 - 2B4                | 742 - 2A14              |  |  |
| 96 - 286                       | 181 - 287                     | 261 - 2A3, 2A10          | 343 - 2A13               | 430 - 2B18               | 504 - 2B4                | 743 - 2A14              |  |  |
| 97 - 286, 287                  | 182 - 2813<br>183 - 282       | 263 - 286                | 344 - 2A8                | 431 - 2B18               | 505 - 2B4                | 745 - 2A7               |  |  |
| 98 - 287                       | 184 - 282                     | 264 - 2B12<br>265 - 2A12 | 345 - 2A8<br>346 - 2A8   | 432 - 2B17               | 506 - 2B4                | 746 - 2A10              |  |  |
|                                | TOT EDE                       | EAD - FUIL               | 010-210                  | 434 - 2B16               | 507 - 2B4                | 747 - 2A10              |  |  |