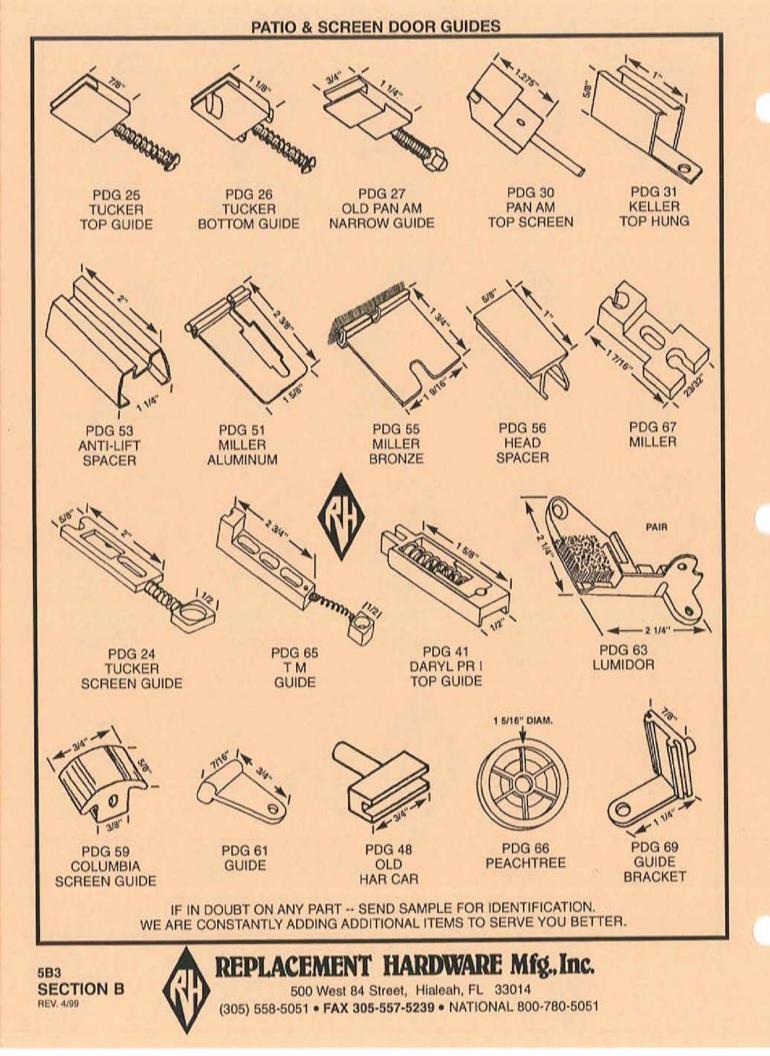

**REPLACEMENT HARDWARE Mfg., Inc.** 

500 West 84 Street, Hialeah, FL 33014 (305) 558-5051 • FAX 305-557-5239 • NATIONAL 800-780-5051

| INDEX                          |                               |                          |                          |                          |                          |                         |  |  |
|--------------------------------|-------------------------------|--------------------------|--------------------------|--------------------------|--------------------------|-------------------------|--|--|
| PART - PAGE                    | PART - PAGE                   | PART - PAGE              | PART - PAGE              | PART - PAGE              | PART - PAGE              | PART - PAGE             |  |  |
| HWP (BLUE)                     | HWP (BLUE)                    | HWP (BLUE)               | HWP (BLUE)               | HWP (BLUE)               | HWP (BLUE)               | HWP (BLUE)              |  |  |
| HUNG WINDOW                    | HUNG WINDOW                   | HUNG WINDOW              | HUNG WINDOW              | HUNG WINDOW              | HUNG WINDOW              | HUNG WINDOW             |  |  |
| PARTS                          | PARTS                         | PARTS                    | PARTS                    | PARTS                    | PARTS                    | PARTS                   |  |  |
| 28 - 2B8                       | 99 - 2A12                     | 184M - 2B2               | 266 - 2A4, 2A10          | 347 - 2B11               | 435 - 2A8                | 508 - 2B4               |  |  |
| 29 - 2A11                      | 100 - 2A11                    | 185 - 2B2                | 267 - 2A13               | 348 - 2812               | 436 - 2B15               | 509 - 2B4               |  |  |
| 30 - 287                       | 101 - 2A12                    | 186 - 2B11               | 271 - 2B2                | 349 - 2A7                | 437 - 2B11               | 510 - 2B4               |  |  |
| 31 - 287                       | 102 - 2A5, 2A6                | 187 - 2B10               | 272 - 2A7                | 350 - 2A2, 2A7           | 439 - 2811               | 511 - 2A6               |  |  |
| 32 - 2A6                       | 103 - 2A2, 2A7                | 188 - 2B10               | 274 - 2A14               | 351 - 2815               | 440 - 2A11               | 512 - 2B4               |  |  |
| 33 - 2A12<br>34 - 2A12         | 104 - 2B7<br>105 - 2B7        | 190 - 2B10               | 276 · 282                | 358 - 2A9                | 442 - 2A4, 2A7           | 513 - 2B4               |  |  |
| 35 - 2A12                      | 106 - 2B7                     | 191 - 2B10<br>193 - 2A2  | 277 · 2B2<br>279 · 2A7   | 360 - 2A9                | 443 - 2A8                | 514 - 2B4               |  |  |
| 36 - 2A12                      | 107 - 2B7                     | 194 - 2A2, 2A15          | 280 - 2A13               | 361 - 2A9<br>362 - 2A9   | 444 - 2A13<br>445 - 2A12 | 515 - 2B2               |  |  |
| 37 - 287                       | 108 - 2B7                     | 195 - 2B17               | 282 - 2811               | 363 - 2A11               | 446 - 2B1                | 516 - 284<br>517 - 2A6  |  |  |
| 38 - 2B7                       | 109 - 2A6                     | 196 - 2B18               | 283 - 2A10               | 366 - 2811               | 447 - 281                | 518 - 285               |  |  |
| 39 - 2B7                       | 110 - 2A6                     | 197 · 2B17               | 286 - 2A8, 2C1           | 367 - 2A7                | 448 - 2A13               | 520 - 285               |  |  |
| 40 - 2B7                       | 111 - 2A6                     | 198 - 2B17               | 287 - 2812               | 368 - 2C1                | 449 - 2811, 2812         | 523 - 285               |  |  |
| 43 - 2A12                      | 112 - 2A10                    | 199 · 2B18               | 288 - 2812               | 369 - 2A10               | 450 - 2811, 2812         | 524 - 285               |  |  |
| 44 - 2A12                      | 114 - 2A6                     | 200 - 2B18               | 289 · 2B12               | 370 - 2A10               | 451 - 287                | 525 - 2B5               |  |  |
| 45 - 2A6                       | 115 - 2A12                    | 201 - 2B16               | 294 - 2B12               | 371 - 286                | 452 - 286                | 526 - 285               |  |  |
| 47 - 2A13, 2B11                | 116 - 2A11                    | 203 - 2B11               | 296 - 2A13               | 372 - 286                | 453 - 2B6                | 527 - 2B5               |  |  |
| 48 - 2B10                      | 117 - 2A11                    | 204 - 2B11               | 298 - 2A9                | 375 - 282                | 454 - 2A16               | 528 - 2A16              |  |  |
| 49 - 2A6                       | 119 - 288                     | 205 - 2A11               | 299 - 2A9                | 376 - 2B15               | 455 - 2812               | 529 - 2B5               |  |  |
| 50 - 2A6                       | 120 - 282                     | 206 - 2B2                | 300 - 2A9                | 377 - 2A7                | 456 - 2B12               | 532 - 285               |  |  |
| 51 - 283, 2810,                | 121 - 282                     | 207 - 2B2                | 301 - 2A9                | 378 - 2B15               | 457 - 2811               | 533 - 285               |  |  |
| 2816                           | 122 - 2810                    | 208 - 2B11               | 302 - 2A9                | 379 - 2B15               | 458 - 2B2, 2B14          | 534 - 285               |  |  |
| 52 - 287<br>54 - 2A12          | 125 - 2A11<br>126 - 2A5, 2A11 | 209 - 2B13               | 303 - 2A9                | 380 - 2815               | 459 - 2B15               | 546 - 283               |  |  |
| 55 - 2A12                      | 130 - 2B10                    | 210 - 2B18<br>211 - 2B17 | 304 - 2A9                | 381 - 2815               | 466 - 289                | 547 - 2B3               |  |  |
| 56 - 2B6                       | 135 - 2A7                     | 212 - 2B16               | 305 - 2A9<br>306 - 2A8   | 382 - 2A6, 2A7           | 467 - 289                | 560 - 2B4               |  |  |
| 57 - 2B6                       | 136 - 2810                    | 214 - 2B13               | 308 - 286                | 383 - 2A15               | 468 - 2A7                | 561 - 283               |  |  |
| 58 - 2B7                       | 137 - 2A12                    | 215 - 2A10               | 309 - 2A10               | 384 - 2B12<br>387 - 2B11 | 469 - 2814<br>470 - 2A12 | 562 - 285<br>700 - 2C1  |  |  |
| 59 · 2A6                       | 140 - 2B7                     | 216 - 2A10               | 310 - 2811               | 390 - 2A7                | 473 - 2B18               | 701 - 288               |  |  |
| 60 - 2A11                      | 141 - 2813                    | 217 - 2B10, 2B11         | 311 - 2815               | 392 - 2A4, 2A7           | 474 - 2B18               | 702 - 288               |  |  |
| 62 · 2A6                       | 142 - 2813                    | 220 - 2A12               | 312 - 2A7                | 393 - 2A7                | 475L - 2B18              | 703 - 2A10              |  |  |
| 63 - 2B8                       | 143 - 2813                    | 221 - 2A8, 2C1           | 313 · 2A4, 2A7           | 394 - 2A6, 2A7           | 475R - 2B18              | 704 - 2814              |  |  |
| 64 - 2A12                      | 144 - 287                     | 223 - 2A6, 2A7           | 314 - 282, 2812          | 396 - 2A7                | 476 - 2A14               | 705 - 2B8               |  |  |
| 65 - 2A12                      | 145 - 2B17                    | 224 - 2810               | 315 - 2A10               | 397 · 2A7                | 477 - 2B14               | 706 - 2B11, 2B13        |  |  |
| 66 - 2A12                      | 146 - 2B17                    | 225 - 2810               | 316 - 2B12               | 401 - 2A7                | 478 - 2B14               | 708 - 2B17              |  |  |
| 68 - 2A12                      | 147 - 2B13                    | 226 - 2813               | 317 - 2B6                | 403 - 2812               | 479 - 2814               | 709 - 2B8               |  |  |
| 69 - 2A12                      | 150 - 2817                    | 230 - 2A16               | 318 - 2B6                | 404 - 2817               | 480 - 2A12               | 711 - 2A12              |  |  |
| 71 - 2A12                      | 151 - 2B17                    | 231 - 2A16               | 319 - 2A8                | 405 - 2811               | 481 - 2814               | 712 - 2B18              |  |  |
| 74 - 2A11                      | 156 - 2B10                    | 232 - 2B2                | 321 - 2A10               | 406 · 2B6                | 482 - 289                | 713 - 2A11              |  |  |
| 75 - 2A5, 2A6                  | 159 · 2B10                    | 233 - 286                | 322 - 2B6                | 408 - 2B11               | 483 - 289                | 714 - 2A12              |  |  |
| 76 - 2A6                       | 161 - 2B15                    | 234 - 2A13               | 323 - 2A13               | 409 - 2B17               | 484 - 289                | 718 - 2B14              |  |  |
| 77 - 2A3, 2A6<br>78 - 2A6, 2B2 | 162 - 2B10<br>163 - 2B10      | 235 - 286                | 324 - 286                | 410 - 2A10               | 485 - 289                | 719 - 288               |  |  |
| 79 - 2A11                      | 165 - 2A11                    | 236 - 288<br>237 - 288   | 325 - 2B12<br>326 - 2B12 | 412 - 2A8                | 486 - 289                | 720 - 2A8, 2C1          |  |  |
| 80 - 2A11                      | 166 - 2A11                    | 241 - 286                | 327 - 2A3, 2A10          | 413 - 2B12               | 487 - 289                | 724 - 2B17              |  |  |
| 81 - 2A11                      | 167 - 2A11                    | 242 - 289                | 328 - 282                | 414 - 2B6<br>415 - 2A7   | 488 - 2B14, 2B2          | 725 - 2A7               |  |  |
| 82 - 2A11                      | 168 - 2A6, 2A7                | 247 - 2B17               | 330 - 2A10               | 416 - 2812               | 489 - 289<br>490 - 289   | 726 - 2A8               |  |  |
| 83 - 2A11                      | 169 - 2A6                     | 248 - 2818               | 331 - 2A10               | 417 - 2B18               | 491 - 2B14               | 727 - 289<br>728 - 2A10 |  |  |
| 85 - 2A11                      | 170 - 287                     | 249 - 2B17               | 332 - 2A7                | 418 - 2B18               | 492 - 2B14               | 729 - 289               |  |  |
| 86 - 2A11                      | 171 - 2B10                    | 250 - 2B16               | 333 - 2A10               | 419 - 2B12               | 493 - 2B14               | 731 - 2A14              |  |  |
| 87 - 2A11                      | 172 - 2810                    | 251 - 2B18               | 334 - 2A8                | 420 - 2A13               | 494 - 2B13               | 733 - 2B2               |  |  |
| 88 - 2A11                      | 173 - 2B10                    | 252 - 2B17               | 336 - 2A13               | 421 - 2814               | 495 - 2A11               | 734 - 2813              |  |  |
| 89 - 2A3, 2A11                 | 174 - 2B10                    | 253 - 2B18               | 337 - 2A7                | 422 - 2A9                | 496 - 2B15               | 736 - 2B14              |  |  |
| 90 - 2A11                      | 175 - 2B10                    | 254L - 2B17              | 338 - 2A10               | 423 - 2B18               | 497 · 2B15               | 737 - 2B14              |  |  |
| 91 - 2A12, 2A13,               | 176 - 288                     | 254R - 2B17              | 339 - 2A4, 2A8,          | 424 - 2A10               | 498 - 2A14               | 738 - 2813              |  |  |
| 2B11                           | 177 - 288                     | 255 - 2818               | 2A10                     | 426 - 2B18               | 499 - 2A11               | 739 - 2814              |  |  |
| 92 - 2B7                       | 178 - 287                     | 256 - 2A5, 2A7           | 340 - 2A13               | 427 - 2B18               | 501 · 2B4                | 740 - 2A11              |  |  |
| 93 - 2B2, 2B3,<br>2B10         | 179 - 2B7                     | 257 - 2A13               | 341 - 2A13               | 428 - 2B18               | 502 - 2B2                | 741 - 2A14              |  |  |
| 2B10<br>95 - 2B13              | 180 - 288                     | 258 - 2A16               | 342 - 2A13               | 429 - 2B2, 2B12          | 503 - 2B4                | 742 - 2A14              |  |  |
| 96 - 286                       | 181 - 287                     | 261 - 2A3, 2A10          | 343 - 2A13               | 430 - 2B18               | 504 - 2B4                | 743 - 2A14              |  |  |
| 97 - 286, 287                  | 182 - 2813<br>183 - 282       | 263 - 286                | 344 - 2A8                | 431 - 2B18               | 505 - 2B4                | 745 - 2A7               |  |  |
| 98 - 287                       | 184 - 282                     | 264 - 2B12<br>265 - 2A12 | 345 - 2A8<br>346 - 2A8   | 432 - 2B17               | 506 - 2B4                | 746 - 2A10              |  |  |
|                                | TOT EDE                       | EAD - FUIL               | 010-210                  | 434 - 2B16               | 507 - 2B4                | 747 - 2A10              |  |  |