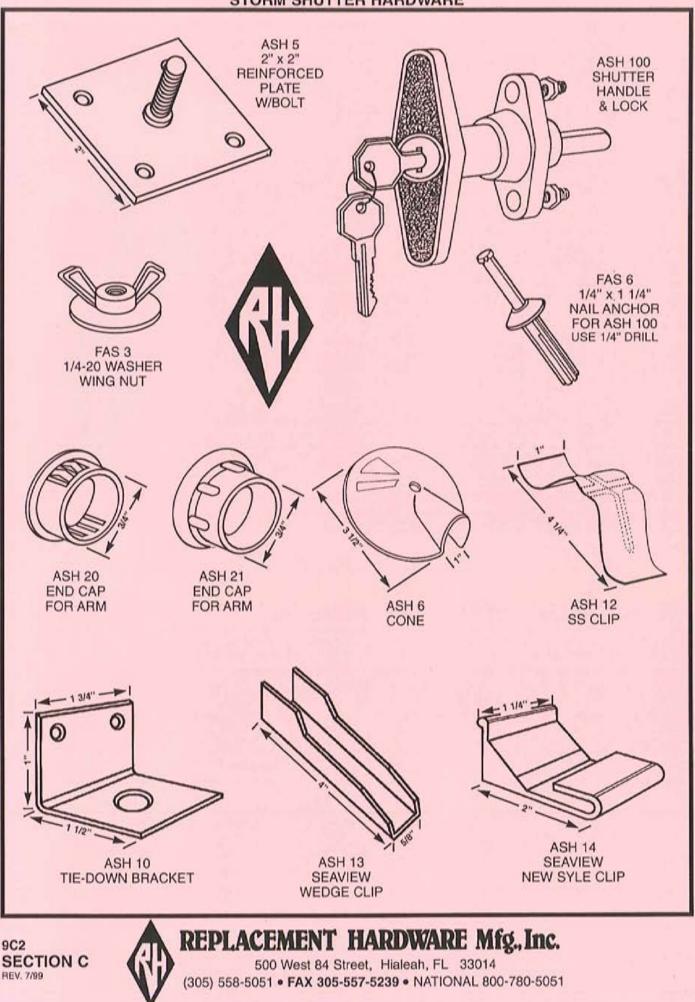

| INDEX                                         |                                        |                                              |                                           |                                           |                                                 |                                            |  |  |
|-----------------------------------------------|----------------------------------------|----------------------------------------------|-------------------------------------------|-------------------------------------------|-------------------------------------------------|--------------------------------------------|--|--|
| PART - PAGE                                   | PART - PAGE                            | PART - PAGE                                  | PART - PAGE                               | PART - PAGE                               | PART - PAGE                                     | PART - PAGE                                |  |  |
| ASH (PINK)<br>AWNING WINDOW<br>STORM SHUTTERS | AVH (WHITE)<br>AWNING WINDOW<br>HINGES | AWH (WHITE)<br>AWNING WINDOW<br>HARNESS ASMB | AWO (WHITE)<br>AWNING WINDOW<br>OPERATORS | AWO (WHITE)<br>AWNING WINDOW<br>OPERATORS | AWT (WHITE)<br>AWNING WINDOW<br>TORQUE BAR ARMS | AWV (WHITE)<br>AWNING WINDOW<br>VENT PARTS |  |  |
| 1 - 901                                       | 36 - 1C1                               | 1 - 1C4                                      | 53 - 1A14                                 | 120 - 1A22                                | 50 - 1F1                                        | 67 - 1D2                                   |  |  |
| 2 - 901                                       | 37 · 1C1                               | 2 - 104                                      | 54 - 1A16                                 | 121 - 1A23                                | 51 - 1F1                                        | 68 - 1D2                                   |  |  |
| 3 - 9C1                                       | 39 · 1C1                               | 3 - 104                                      | 55 - 1A11                                 | 122 - 1A14                                | 52 - 1F2                                        | 69 - 1D2                                   |  |  |
| 4 - 9C1                                       | 40 - 1C2                               | 4 - 1C4                                      | 56 - 1A16                                 | 123 - 1A14                                | 54 - 1F3                                        | 70 - 1D2                                   |  |  |
| 6 · 9C2                                       | 41 · 1C3                               | 5 - 1C4                                      | 57 - 1A16                                 | 124 - 1A18                                | 56 - 1F3                                        | 72 - 1D2                                   |  |  |
| 8 - 9C1                                       | 42 - 1C1                               | 6 - 1C4                                      | 58 - 1A17                                 | 125 - 1A13                                | 62 - 1F3                                        | 73 - 1D1                                   |  |  |
| 9 - 9C1                                       | 43 - 1C1                               | 7 - 104                                      | 59 - 1A10                                 | 127 - 1A18                                | 64 - 1F3                                        | 75 - 1D2                                   |  |  |
| 10 · 9C2                                      | 44 - 1C1                               | 8 - 1C4                                      | 60 - 1A10                                 | 128 - 1A7                                 |                                                 | 78 - 1D2                                   |  |  |
| 11 - 9C1                                      | 45 - 1C2                               | 9 - 104                                      | 62 · 1A16                                 | 129 - 1A7                                 | AWV (WHITE)                                     | 81 - 1D2                                   |  |  |
| 12 · 9C2                                      | 46 · 1C2                               |                                              | 63 - 1A16                                 | 130 - 1A18                                | AWNING WINDOW                                   | 82 - 1D5                                   |  |  |
| 13 - 902                                      | 50 - 1C3                               | AWO (WHITE)                                  | 64 - 1A16                                 | 131 - 1A22                                | VENT PARTS                                      | 83 - 1D5                                   |  |  |
| 14 · 9C2                                      | 51 · 1C3                               | AWNING WINDOW                                | 65 - 1A17                                 | 132 - 1418                                | 1 - 1C2, 1D5                                    | 86 - 1D5                                   |  |  |
| ATD muster                                    | 55 · 1C3                               | OPERATORS                                    | 66 - 1A17                                 | 133 - 1A22                                | 2 - 1D1                                         | 91 - 1D3                                   |  |  |
| ATB (WHITE)                                   | 56 - 1C3                               | 1 - 1A12                                     | 67 - 1A16                                 | 137 - 1A18                                | 3 - 1D5<br>4 - 1D5                              | 92 - 1D3<br>93 - 1D5                       |  |  |
| AWNING WINDOW                                 | 58 - 1C2                               | 2 · 1A11                                     | 68 - 1A11                                 | 139 - 1A22<br>140 - 1A10                  | 5 - 1D5                                         | 96 - 1D5                                   |  |  |
| TORQUE BAR                                    | 59 - 1C3                               | 3 - 1416                                     | 69 - 1A16                                 |                                           | 6 - 1D5                                         | 90 - 105                                   |  |  |
| ASSEMBLY<br>1 - 1A8                           | 60 - 1C3<br>61 - 1C3                   | 4 - 1A16<br>5 - 1A12                         | 70 - 1A14<br>71 - 1A17                    | 150 - 1A23<br>157 - 1A16                  | 7 - 1D3                                         | CDB (SALMON)                               |  |  |
| 3 - 1A8                                       | 62 - 1C3                               | 6 - 1A16                                     | 72 - 1A7                                  | 107 - 1410                                | 8 - 1D5                                         | CLOSET DOOR                                |  |  |
| 11 - 148                                      | 64 · 1C3                               | 7 · 1A11                                     | 73 - 1A7                                  | AWT (WHITE)                               | 9 - 1D1                                         | BY-PASS                                    |  |  |
| 16 - 1A8                                      | 65 - 1C3                               | 8 - 1A12                                     | 74 - 1A17                                 | AWNING WINDOW                             | 10 - 1D3                                        | 4 - 7A5                                    |  |  |
| 20 - 148                                      | 69 - 1C3                               | 9 - 1A12                                     | 75 - 1A14                                 | TORQUE BAR ARMS                           | 11 - 1D3                                        | 5 - 7A3                                    |  |  |
| 23 - 148                                      | 70 - 103                               | 10 - 1A11                                    | 75REP-1A14                                | 1 - 1F2                                   | 12 - 1D5                                        | 6 - 7A3                                    |  |  |
| 24 - 1A8                                      | 10-100                                 | 11 - 1A12                                    | 76 - 1A22                                 | 2 - 1F2                                   | 13 - 1D1                                        | 7 - 7A3                                    |  |  |
| 26 - 1A8                                      | AWB (WHITE)                            | 12 - 1A15                                    | 77 - 1A14                                 | 3 - 1F2                                   | 14 - 1D3                                        | 8 - 7A1                                    |  |  |
| 30 - 1A8                                      | AWNING WINDOW                          | 13 - 1A16                                    | 78 - 1A7                                  | 4 - 1F2                                   | 15 - 1D3                                        | 9 - 7A1                                    |  |  |
| 34 · 1AB                                      | TORQUE BAR                             | 14 - 1A15                                    | 79 - 1A10                                 | 5 - 1F2                                   | 16 - 1D1                                        | 10 - 7A1                                   |  |  |
| 35 - 1A8                                      | BEARINGS                               | 15 - 1A16                                    | 80 - 1A17                                 | 6 - 1F2                                   | 17 - 1D4                                        | 12 - 7A2                                   |  |  |
| 37 · 1A8                                      | 1 - 1E1                                | 16 - 1A12                                    | 81 - 1A17                                 | 7 - 1F2                                   | 20 - 1D2                                        | 13 - 7A2                                   |  |  |
| 39 - 1A8                                      | 2 - 1E1                                | 17 · 1A11                                    | 82 - 1A23                                 | 8 - 1F1                                   | 21 - 1D3                                        | 16 - 7A1                                   |  |  |
| 45 - 1A8                                      | 3 - 1E1                                | 18 - 1A16                                    | 83 - 1A10                                 | 10 - 1F1                                  | 22 - 1A8                                        | 17 - 7A3                                   |  |  |
| 46 - 1A8                                      | 4 - 1E1                                | 19 - 1A11                                    | 84 - 1A13                                 | 11 - 1F2                                  | 23 - 1D4                                        | 18 - 7A1                                   |  |  |
| 49 · 1A8                                      | 5 - 1E1                                | 20 - 1A16                                    | 85 - 1A10                                 | 12 - 1F2                                  | 24 - 1D4                                        | 19 - 7A1                                   |  |  |
| 60 - 1A8                                      | 6 - 1E1                                | 21 · 1A7                                     | 87 - 1A23                                 | 15 - 1F1                                  | 25 - 1D4                                        | 20 - 7A1                                   |  |  |
| 62 · 1A8                                      | 7 - 1E1                                | 22 - 1A13                                    | 88 - 1A18                                 | 16 - 1F1                                  | 26 - 1D4                                        | 21 · 7A1                                   |  |  |
| and they                                      | 8 · 1E1                                | 23 · 1A16                                    | 89 - 1A22                                 | 17 - 1F2                                  | 27 · 1D4                                        | 22 · 7A1                                   |  |  |
| AVH (WHITE)                                   | 9 - 1E1                                | 24 - 1A13                                    | 90 - 1A22                                 | 18 - 1F1                                  | 28 · 1D3                                        | 23 - 7A2                                   |  |  |
| AWNING WINDOW                                 | 10 - 1E1                               | 25 - 1A16                                    | 92 - 1A12                                 | 20 - 1F2                                  | 29 - 1D3                                        | 24 · 7A2                                   |  |  |
| HINGES                                        | 12 · 1E1                               | 27 · 1A19                                    | 93 - 1A13                                 | 21 - 1F2                                  | 30 - 105                                        | 25 - 7A2                                   |  |  |
| 3 - 1C1                                       | 13 · 1E1, 1E2                          | 28 - 1A19                                    | 94W - 1A23                                | 23 - 1F2                                  | 31 - 1D3                                        | 26 · 7A2                                   |  |  |
| 6 - 1C1                                       | 14 - 1E1                               | 29 - 1A19                                    | 95 - 1A10                                 | 24 - 1F1                                  | 32 - 104                                        | 27 · 7A2                                   |  |  |
| 8 · 1C1                                       | 15 · 1E1                               | 30 - 1A19                                    | 96 - 1A23                                 | 25 - 1F2                                  | 33 · 1D4                                        | 28 · 7A2                                   |  |  |
| 9 - 1C3                                       | 16 · 1E1                               | 31 - 1A19                                    | 97 - 1A12,                                | 26 - 1F2                                  | 34 · 1D4                                        | 29 · 7A1                                   |  |  |
| 10 - 101                                      | 17 · 1E1                               | 32 - 1A7                                     | 1A13                                      | 27 - 1F3                                  | 35 · 1C4, 1D4                                   | 30 · 7A2                                   |  |  |
| 11 - 101                                      | 18 · 1E1                               | 33 - 1A12                                    | 98 - 1A22                                 | 29 - 1F2                                  | 36 - 103                                        | 33 - 7A2                                   |  |  |
| 12 - 1A19, 1C1                                | 19 · 1E1                               | 34 - 1415                                    | 99 - 1A11                                 | 30 - 1F2                                  | 40 · 1D5                                        | 34 · 7A3                                   |  |  |
| 13 - 1A19, 1C1                                | 20 · 1E1                               | 36 - 1A19                                    | 103 - 1A23                                | 31 - 1F2                                  | 41 - 1D4<br>42 - 1D1                            | 36 - 7A1<br>38 - 7A2                       |  |  |
| 14 - 101                                      | 21 - 1E1                               | 37 - 1A15                                    | 104 - 1A13                                | 32 - 1F2<br>33 - 1F2                      | 43 - 104                                        | 39 - 7A1                                   |  |  |
| 15 - 101                                      | 22 · 1E1                               | 38 - 1A17                                    | 105 - 1A13                                | 34 - 1F2                                  | 44 - 104                                        | 40 - 7A4                                   |  |  |
| 17 - 101                                      | 27 - 1E1                               | 39 - 1A10                                    | 106 - 1A14                                | 36 - 1F1                                  | 45 · 1D2                                        | 41 - 7A1                                   |  |  |
| 18 - 1C2<br>19 - 1C2                          | 28 · 1E1<br>29 · 1E1 1E2               | 40 - 1A15<br>41 - 1A10                       | 107 - 1A18<br>108 - 1A16                  | 37 - 1F2                                  | 48 · 1D1                                        | 42 - 7A4                                   |  |  |
| 20 - 103                                      | 29 - 1E1, 1E2<br>20 - 1E2              | 41 - 1A10<br>42 - 1A12                       | 109 - 1A12                                | 38 - 1F2                                  | 49 - 1D1                                        | 43 - 7A4                                   |  |  |
| 23 - 103                                      | 30 - 1E2<br>31 - 1E1                   | 43 - 1A12                                    | 110 - 1A7                                 | 39 - 1F2                                  | 51 - 1D1                                        | 44 - 7A2                                   |  |  |
| 24 - 102                                      | 33 - 1E1                               | 44 - 1A15                                    | 111 - 1A8                                 | 40 - 1F1                                  | 53 - 1D1                                        | 45 - 7A2                                   |  |  |
| 25 - 102                                      | 34 - 1E1                               | 45 - 1A15                                    | 112 - 1A13                                | 41 - 1F1                                  | 54 - 1D1                                        | 46 - 7A2                                   |  |  |
| 26 - 101                                      | 35 - 1E1                               | 46 - 1A13                                    | 113 - 1A15                                | 41 - 1F1                                  | 56 - 1D1                                        | 47 - 7A2                                   |  |  |
| 27 - 102                                      | 36 - 1E1                               | 48 - 1415                                    | 114 - 1A23                                | 43 - 1F1                                  | 58 - 1D3                                        | 48 - 7A2                                   |  |  |
| 31 - 102                                      | 37 - 1E1                               | 49 - 1A11                                    | 114M - 1A22                               | 44 - 1F1                                  | 59 · 1D3                                        | 49 - 7A3                                   |  |  |
| 32 - 102                                      | 39 - 1E2                               | 50 - 1A14                                    | 115 - 1A22                                | 45 - 1F1                                  | 63 - 1D1                                        | 50 - 7A4                                   |  |  |
| 33 - 101                                      | 40 - 1E2                               | 50S - 1A14                                   | 116 - 1A18                                | 46 - 1F1                                  | 64 - 1D1                                        | 51 - 7A4                                   |  |  |
| 34 - 102                                      | 41 - 1E2                               | 51 - 1A17                                    | 117 - 1A13                                | 47 - 1F1                                  | 65 - 1D2                                        | 52 - 7A4                                   |  |  |
|                                               | 1 1 1 1 1 1 1 1 1 1 1 1 1 1 1 1 1 1 1  |                                              |                                           |                                           | N.N. 1 10 10                                    |                                            |  |  |