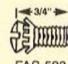

# INDEX

|                |               |                | INDEA             |                    |                |               |
|----------------|---------------|----------------|-------------------|--------------------|----------------|---------------|
| PART - PAGE    | PART - PAGE   | PART - PAGE    | PART - PAGE       | PART - PAGE        | PART - PAGE    | PART · PAGE   |
| CDB (SALMON)   | CDF (SALMON)  | CDF (SALMON)   | CDF (SALMON)      | CHM (PINK)         | CWL (IVORY)    | CWO (IVORY)   |
| CLOSET DOOR    | CLOSET DOOR   | CLOSET DOOR    | CLOSET DOOR       | CHEMICALS          | CASEMENT       | CASEMENT      |
| BY-PASS        | BI-FOLD       | BI-FOLD        | BI-FOLD           | 20 - 9D1           | WINDOW HANDLES | WINDOW        |
| 54 - 7A1       | 5 · 7C3       | 107 - 7B7      | 649 - 7B4         | 40 - 9D1           | 68 - 4B6       | OPERATORS     |
| 56 - 7A2       | 6 · 7C2       | 108 - 787      | 650 - 7B4         | 50 - 9D1           | 69 - 4B2       | 3 - 4A3       |
| 57 - 7A1, 7A5  | 7 · 787       | 109 · 7B7      | 651 · 7B5         | 57 - 9D1           | 90 - 4B3       | 4 - 4A3       |
| 58 - 7A1       | 9 - 702       | 110 - 7C4      | 652 - 7B5         | 61 - 9D1           | 91 - 484       | 5 - 4A1       |
| 59 - 7A2       | 10 · 7C3      | 111 - 787      | 653 - 7B5         |                    | 92 - 4B6       | 7 - 4A1       |
| 60 - 7A1       | 15 · 7C2      | 112 · 7B7      | 654 - 7B4         | CPDH (TAN)         | 93 - 4B4       | 8 - 4A2       |
| 61 - 7A5       | 16 · 7C2      | 113 · 7B7      | 655 - 7B5         | VARIETY PAK        | 94 - 4B4       | 9 - 4A2       |
| 62 - 7A3       | 17 · 7C2      | 114 - 7B7      | 656 - 7B4         | CAMS               | 95 - 4B6       | 10 - 4A1      |
| 63 - 7A2       | 18 - 7C4      | 115 · 7B7      | 657 - 7B4         | 501 - 5A11         | 96 - 4B4       | 11 - 4A1      |
| 64 - 7A2       | 19 - 7C3      | 116 - 7B7      | 660 - 7B4         | our with           | 101 - 4B1      | 12 - 4A1      |
| 65 - 7A2       | 20 · 7C2      | 117 - 787      | 670 - 784         | CWH (IVORY)        | 102 - 4B1      | 13 - 4A2      |
| 66 - 7A2       | 21 - 702      | 118 - 787      | 671 - 784         |                    |                |               |
| 67 - 7A2       | 22 - 702      |                |                   | CASEMENT           | 105 - 4B1      | 14 - 4A1      |
|                |               | 119 - 787      | 672 - 785         | WINDOW HINGES      | 109 - 4B1      | 15 - 4A1      |
| 68 - 7A2       | 23 - 7C2      | 120 - 787      | 673 - 7B5         | 12 - 4A4           | 110 - 4B1      | 16 - 4A1      |
| 71 - 7A1       | 25 - 7C2      | 122 - 786      | 674 - 785         | Contrast Constants | 111 - 4B1      | 17 - 4A2      |
| 73 - 7A3       | 26 - 7C2      | 129 - 7C4      | 675 · 785         | CWL (IVORY)        | 112 - 4B3      | 18 - 4A2      |
| 74 - 7A3       | 27 - 7C2      | 130 - 7C4      | 676 - 7B5         | CASEMENT           | 113 - 4B4      | 19 - 4A3      |
| 75 - 7A3       | 28 - 7C2      | 131 · 7C4      | 677 - 785         | WINDOW HANDLES     | 114 - 4B6      | 22 - 4A3      |
| 77 - 7A3       | 29 - 7C2      | 133 - 7C4      | 678 - 785         | 1 - 4B2            | 115 - 4B2      | 24 - 4A3      |
| 78 - 7A3       | 30 - 7C3      | 303 - 7C2      | 679 - 7B5         | 2 - 4B2            | 116 · 4B2      | 26 - 4A3      |
| 81 - 7A3       | 31 - 7C2      | 304 - 7C2      | 680 - 7B5         | 3 - 482            | 117 · 4B4      | 27 - 4A3, 8A2 |
| 88 - 7A4       | 35 - 7C2      | 450 - 7B6      | 682 - 7B1         | 4 - 4B2            | 118 · 4B5      | 29 - 4A3      |
| 97 - 7A3       | 36 - 7C3      | 496 - 7B6      | 700 - 7B6         | 15 - 484           | 119 - 4C1      | 30 - 4A3      |
| 98 - 7A3       | 37 - 7C3      | 516 - 9B6      | 702 - 7B2, 7B6    | 16 - 4B2           |                | 50 - 4A5      |
| 99 - 7A3       | 38 - 7C3      | 517 - 9B6      | 703 - 7B2, 7B6    |                    | 120 - 482      | CHIT INICOM   |
| 100 - 7A3      | 39 - 7C3      |                |                   | 18 - 4B4           | 121 · 485      | CWT (IVORY)   |
|                |               | 518 - 7B1      | 704 - 7B2, 7B6    | 19 - 4B4           | 122 - 483      | CASEMENT      |
| 101 - 7A3      | 41 - 702      | 519 - 9B6      | 706 - 7B6         | 22 · 4B5           | 200 - 4B4      | WINDOW TRACK  |
| 102 - 7A3      | 42 - 703      | 604 - 7B2, 7B3 | 709 - 7B2, 7B6    | 23 · 4B3           | 201 - 486      | 1 - 4A4       |
| 104 - 7A4      | 43 - 787, 7C2 | 605 - 7B2, 7B3 | 711 - 7B6         | 24 · 4B5           | 202 - 486      | 2 - 4A2, 4A4  |
| 105 - 7A4      | 44 - 7B7, 7C2 | 607 · 7B2, 7B3 | 712 - 7B6         | 25 - 4B5           | 204 - 486      | 5 - 4A2, 4A4  |
| 106 - 7A4      | 51 · 7C3      | 611 - 7B1      | 714 - 7B2, 7B6    | 26 - 4B3           | 205 - 4B2      | 6 - 4A4       |
| 107 - 7A4      | 53 - 787      | 612 - 7B3      | 715 - 7B6         | 27 - 4B5           | 206 - 483      | 7 - 4A4       |
| 110 - 7A1      | 65 · 7C4      | 613 · 7B4      | 716 - 7B1         | 29 · 4B5           | 207 - 4B2      | 8 - 4A4       |
| 111 - 7A3      | 66 · 7C4      | 614 - 7B3      | 717 - 7B1         | 30 - 4B5           | 208 - 4B4      |               |
| 112 · 7A4      | 67 · 7C4      | 616 - 7B3      | 718 - 7B1, 7B2    | 31 - 4B5           | 210 - 4C1      | DSG (PINK)    |
| 113 - 7A4      | 69 · 7C4      | 617 - 783      | 800 - 7B6         | 32 · 4B5           | 211 - 401      | DRAWER SLIDES |
| 118 - 7A2, 7A4 | 72 - 7C2      | 618 - 7B5      | 803 - 7C2         | 33 - 4B5           |                |               |
| 119 - 7A4      | 73 - 702      | 620 - 783      | 804 - 7C2         |                    | 212 - 4B2      | & GUIDES      |
| 120 - 7A4      | 74 - 702      |                |                   | 34 - 4B5           | 213 - 4B2      | 2 - 961       |
|                |               | 621 - 784      | 805 - 782         | 35 · 4B5           | 217 - 4C1      | 9 - 9G2       |
| 122 - 7A4, 7A5 | 75 - 7C3      | 622 - 784      | CDM               | 36 - 4B5           | 218 - 4B6      | 11 - 9G2      |
| 123 - 7A3      | 76 - 787      | 623 - 7B3      | CDM (SALMON)      | 37 - 485           | 219 - 4B6      | 12 - 9G2      |
| 125 - 7A4      | 77 - 7C3      | 624 - 783      | CLOSET DOOR       | 38 · 4B5           | 220 - 4B6      | 13 - 9G2      |
| 126 - 7A4, 7A5 | 78 - 7B7      | 625 - 7B3      | MIRRORS           | 39 · 4B5           | 221 - 4B2      | 14 - 9G2      |
| 129 - 7A1, 7A3 | 80 - 7C3      | 626 - 7B3      | 1 - 7E4           | 40 - 4B5           | 222 · 4B6      | 15 - 9G2      |
| 130 - 7A1, 7A3 | 81 - 7C3      | 627 - 7B3      | 2 - 7E4           | 41 · 4B2           | 223 - 4B4      | 16 · 9G1      |
| 131 - 7A4      | 83 - 7C3      | 628 - 7B2, 7B3 | 3 - 7E4           | 42 · 4B2           | 224 - 4B3      | 17 - 9G1      |
| 132 - 7A4      | 84 - 7C3      | 629 - 7B2, 7B3 | 5 - 7E4           | 44 - 4B4           | 225 - 4B3      | 18 - 9G1      |
| 133 - 7A4      | 86 - 7C3      | 630 - 7B2, 7B3 | STOCK STOCK       | 46 - 484           | 226 - 4B3      | 19 - 9G1      |
| 134 - 7A4      | 88 - 7C3      | 631 - 7B5      | CFAS (PINK)       | 47 - 484           | 227 - 4B6      | 21 - 9G2      |
| 135 - 7A4      | 89 - 7C3      | 632 - 7B4      | VARIETY PAK       |                    | 228 - 486      |               |
| 136 - 7A4      | 90 - 7C3      | 633 - 7B2, 7B3 |                   | 48 - 484           |                | 23 - 9G1      |
| 176 - 7A1      | 91 - 7C3      |                | FASTENERS         | 49 - 486           | 229 - 486      | 24 - 9G1      |
|                |               | 634 - 7B2, 7B3 | 530 - 9B1         | 51 - 4B3           | 230 - 486      | 25 - 9G1      |
| 185 - 7A5      | 94 - 7C3      | 635 - 7B4      | 531 - 5C9, 9B1    | 52 · 4B6           | 248 - 4B6      | 26 - 9G2      |
| 186 - 7A5      | 96 - 7C3      | 636 - 7B4      | 532 - 981         | 53 - 4B3           | 254 - 486      | 27 - 9G2      |
| 190 · 7A5      | 97 - 7C3      | 637 - 7B4      | 533 - 9B1         | 54 - 4B2           | 500 - 4B5      | 28 - 9G2      |
| 90CC- 7A5      | 98 - 787      | 638 - 784      | 534 - 9B1         | 55 - 4B2           | 501 - 4B6      | 32 - 9G1      |
| 301 - 7A1      | 99 - 7B7      | 639 - 7B4      | 535 - 981         | 56 - 4B4           |                | 37 - 9G2      |
| 401 - 7A1      | 100 - 7B7     | 640 - 7B4      | 536 - 9B1         | 57 - 4B3           | CWO (IVORY)    | 38 - 9G2      |
|                | 102 - 7B7     | 641 - 7B5      | 537 - 9B1         | 60 - 4B4           | CASEMENT       | 39 - 9G2      |
| CDF (SALMON)   | 103 - 7B7     | 643 - 783      | CONTRACTOR OF THE | 61 · 4B4           | WINDOW         | 40 - 9G1      |
| CLOSET DOOR    | 104 - 7B7     | 645 - 785      | CHM (PINK)        | 65 - 4B1           | OPERATORS      | 41 - 9G1      |
| BI-FOLD        | 105 - 7B7     | 646 - 7B3      | CHEMICALS         | 66 - 4B1           | 1 - 4A1        | 200 - 9G4     |
| 3 - 703        | 106 - 7B7     | 648 - 785      | 10 - 9D1          | 67 - 4B1           |                |               |
| a              | 100 101       | 010-100        | 10-301            | 07 - 401           | 2 - 4A1        | 201 - 9G4     |