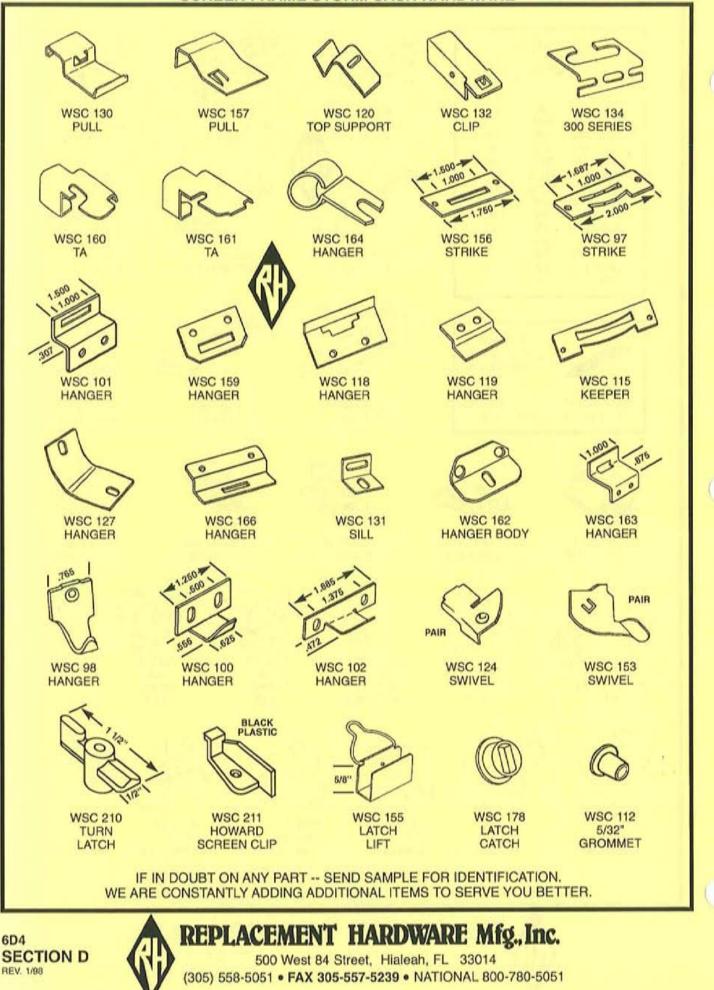

WHEEL



PSR 171 7/8" BB NYLON ROLLER



PSR 169 1" NYLON ROLLER



PSR 175 1" WHEEL FOR TM



PSR 121 15/16" NYLON ROLLER

**PSR 126** 

7/8" OVAL

**BB WHEEL** 



PSR 155 1 1/8" ROLLER & BUSHING





PSR 124 3/4" OVAL BB WHEEL

IF IN DOUBT ON ANY PART -- SEND SAMPLE FOR IDENTIFICATION. WE ARE CONSTANTLY ADDING ADDITIONAL ITEMS TO SERVE YOU BETTER.

MANAMANAN .

FAS 852

8-32 x 3/8"

PAN HD

6C1 SECTION C REV. 1/98



#### SCREEN DOOR ROLLERS



DOOR ROLL SCREEN

### SCREEN DOOR ROLLERS



SCREEN DOOR ROLLERS

## PATIO SCREEN DOOR ROLLERS



# PATIO SCREEN DOOR ROLLERS



www.rhmfg.com • www.replacement-hardware.com

IN SERVICE

#### WINDOW SCREEN FRAMES



WINDOW SCREEN FRAMES

#### WINDOW SCREEN FRAMES



#### SCREEN FRAME STORM SASH HARDWARE



#### SCREEN FRAME STORM SASH HARDWARE





#### SCREEN FRAME STORM SASH HARDWARE



## ALUMINUM & FIBERGLASS SCREEN WIRE

| 100 Lineal Feet per Roll |               |          |                    |  |  |
|--------------------------|---------------|----------|--------------------|--|--|
| PART #                   | SIZE          | COLOR    | LENGTHS            |  |  |
| SWC 1                    | 18 x 16       | GRAY     |                    |  |  |
| SWC 2                    | 18 x 16       | CHARCOAL |                    |  |  |
| SWC 4                    | 18 x 16       | BRONZE   |                    |  |  |
| SWC 5                    | 18 x 14       | GRAY     |                    |  |  |
| SWC 6                    | 18 x 14       | CHARCOAL |                    |  |  |
| SWC 7                    | 18 x 14       | AQUA