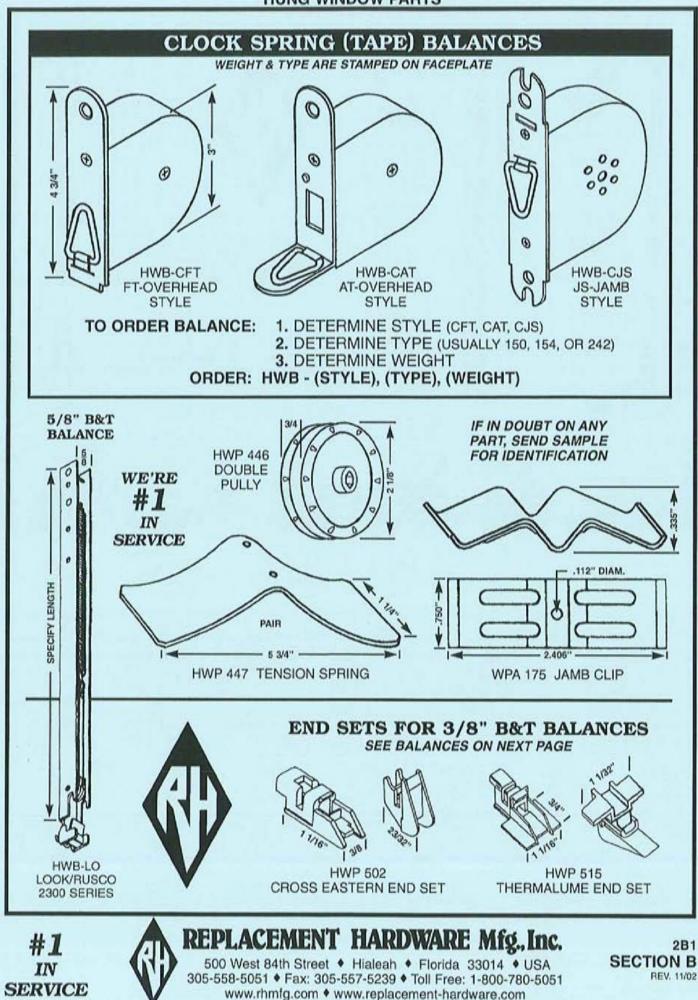

REPLACEMENT HARDWARE Mfg., Inc.

500 West 84 Street, Hialeah, FL 33014 (305) 558-5051 • FAX 305-557-5239 • NATIONAL 800-780-5051

PAGE 5 REV. 9/98

|                                |                           |                        | INDEX                           |                             |                      |                            |
|--------------------------------|---------------------------|------------------------|---------------------------------|-----------------------------|----------------------|----------------------------|
| PART - PAGE                    | PART - PAGE               | PART · PAGE            | PART - PAGE                     | PART - PAGE                 | PART - PAGE          | PART - PAGE                |
| DSG (PINK)                     | FAS (PINK)                | FAS (PINK)             | FAS (PINK)                      | FAT (PINK)                  | HWB (BLUE)           | HWL (BLUE)                 |
| DRAWER SLIDES &                | FASTENERS                 | FASTENERS              | FASTENERS                       | FASTENERS                   | HUNG WINDOW          | HUNG WINDOW                |
| GUIDES                         | 89 - 9B6                  | 852 - 6C1, 7E1         | 984 - 9B2                       | 602 - 9B5                   | BALANCES             | LATCHES                    |
| 202 - 9G4                      | 90 - 5C9, 9B1,            | 861 - 9B1              | 985 - 5C9, 9B2                  | 603 - 9B5                   | LO - 282             | 75 - 206                   |
| 203 - 9G4<br>204 - 9G3         | 982<br>91 - 3A8, 5C9,     | 870 - 985<br>871 - 987 | 986 - 988                       | 604 - 985                   | M - 2A3              | 77 - 203                   |
| 205 - 9G3                      | 981, 987                  | 874 - 987              | 987 - 982<br>988 - 981, 983     | 605 - 985<br>606 - 985      | MC - 2A3<br>MD - 2A3 | 78 - 2C3<br>79 - 2C2       |
| 301 - 9G3                      | 91SS- 5C9                 | 877 - 9B8              | 989 - 982                       | 608 - 985                   | ME - 2A3             | 80 - 2C2, 3A1              |
| 302 · 9G3                      | 92 · 5C9, 9B1,            | 901 - 2B3, 2B5,        | 990 - 9B2                       | 610 - 9B5                   | MJ - 2A3             | 81 - 2C2                   |
| 400 - 9G4                      | 987                       | 9B2                    | 992 - 983                       | 611 - 9B5                   | MK - 2A3             | 82 · 2C2                   |
| 600 - 9G2                      | 95 - 5C9, 9B1,            | 902 - 1D4, 9B2         | 993 - 1C1, 1C2                  | 613 - 9B5                   | N - 2A2              | 83 · 2C3                   |
| 601 · 9G2                      | 982                       | 904 - 9B2              | 994 - 9B2                       | 614 - 9B5                   | NC - 2A2             | 84 - 2C2                   |
| 800 - 9G3                      | 96 - 3A8, 5C9,            | 906 - 1C2, 1C4,        | 995 - 2B5, 9B2                  | 811 - 9B6                   | O - 2A8              | 87 - 2C4                   |
|                                | 981, 987                  | 1D4, 9B2               | 996 - 2A4                       | 901 - 9B1, 9B2              | PT - 2B16            | 88 - 2C5, 3A1              |
| FAS (PINK)<br>FASTENERS        | 97 - 9B1, 9B3<br>98 - 9B6 | 907 - 1C4, 1D4,<br>9B2 | 997 - 982<br>998 - 981, 982     | 902 - 9B2                   | R - 2A5              | 89 - 201, 205              |
| 1 - 988, 9C1                   | 99 - 9B3                  | 913 - 9B2              | 999 - 9B1, 9B2                  | 904 - 9B2<br>905 - 9B2      | T - 2B2<br>TD - 2B16 | 92 - 2C1<br>94 - 2C4       |
| 2 - 9B8, 9C1                   | 102 - 985                 | 915 - 9B3              | 555 - 551, 552                  | 906 - 9B2                   | U - 282              | 95 - 205                   |
| 3 - 988, 902                   | 106 - 5A11                | 917 - 9B3              | FAT (PINK)                      | 907 - 9B2                   | V - 2A8              | 100 - 204                  |
| 4 - 9B4, 9C1                   | 107 - 5A11                | 918 - 285              | FASTENERS                       | 908 - 9B1, 9B2              | W - 282              | 101 - 2C4                  |
| 9 - 9B2                        | 107L - 5A11               | 924 - 982              | 3 - 9B7                         | 909 - 9B2                   | WM - 2B19            | 104 - 2C5                  |
| 10 - 9B1, 9B3                  | 107S - 5A11               | 929 - 2A3, 9B2         | 6 - 9B5                         | 911 · 9B2                   |                      | 107 - 2C4                  |
| 11 - 1A19, 9B1                 | 116 - 9B8                 | 930 - 2B2, 9B2         | 7 - 9B1, 9B3                    | 912 - 9B1, 9B2              | HWL (BLUE)           | 108 - 2C5                  |
| 9B3                            | 143 - 9B8                 | 931 - 1G3              | 9 - 9B1, 9B6                    | 913 - 9B3                   | HUNG WINDOW          | 109L - 2C4, 3A1            |
| 12 - 9B1, 9B6                  | 150 - 2A8                 | 932 - 9B2              | 10 - 9B6                        | 914 - 9B1, 9B3              | LATCHES              | 1095 - 2C4                 |
| 13 - 9B1, 9B6                  | 157 - 2A8                 | 933 - 1D5, 9B2         | 11 - 9B1, 9B6                   | 915 - 9B3                   | 1 - 202              | 110 - 205                  |
| 14 - 9B1, 9B3                  | 174 - 9B8                 | 934 - 1C1, 9B2         | 15 - 3A8                        | 916 · 982                   | 2 - 202              | 111 · 2C4                  |
| 15 - 9B1, 9B3<br>20 - 5C9, 9B7 | 176 · 9B8<br>190 · 9B8    | 936 - 983              | 16 - 985                        | 917 · 983                   | 3 - 2C2<br>4 - 2C2   | 112 - 205                  |
| 22 - 1A19, 9B3                 | 195 - 9B8                 | 937 - 983<br>940 - 985 | 18 - 986<br>20 - 986            | 918 - 285, 982<br>919 - 982 | 5 - 202              | 113 - 2C4<br>114 - 2C4     |
| 25 - 9B1, 9B3                  | 239 - 9B8                 | 941 - 982              | 21 - 5C9, 9B7                   | 920 - 983                   | 6 - 202              | 117 - 205                  |
| 26 - 9B1, 9B3                  | 242 - 985                 | 942 - 982              | 22 - 5C9, 9B7                   | 922 - 9B3                   | 8 - 2C3              | 118 - 2C4                  |
| 27 - 5A11, 9B1,                | 244 · 9B8                 | 944 - 982              | 23 - 5C9, 9B7                   | 925 - 9B2                   | 13 - 203             | 119 - 2C5                  |
| 9B7                            | 245 · 9B5                 | 947 - 982              | 24 - 5C9, 9B7                   | 926 - 9B1, 9B2              | 14 - 2C2, 3A1        | 121 - 2C4                  |
| 28 - 9B1, 9B6                  | 246 · 9B8                 | 948 - 982              | 25 - 5C9, 9B7                   |                             | 15 - 2C2             | 122 - 2C4                  |
| 29 - 986                       | 263 · 1A6                 | 949 - 982              | 35 - 988                        | HWB (BLUE)                  | 18 - 202             | 123 - 2C4                  |
| 30 - 9B3                       | 301 · 9B5                 | 950 - 982              | 36 - 3A8                        | HUNG WINDOW                 | 20 - 203             | 142 - 201                  |
| 31 - 983                       | 302 · 985                 | 952 - 982              | 37 - 3A8                        | BALANCES                    | 21 - 206             | 146 - 2C1                  |
| 39 - 983                       | 302SS-9B5                 | 953 - 982              | 38 - 3A8                        | A - 2A4                     | 23 - 204             | 150 - 2C1                  |
| 42 - 9B3<br>45 - 1A8           | 309 · 985<br>450 · 985    | 954 - 9B2              | 39 - 3A8                        | AB - 283<br>AF - 283        | 25 - 202             | 151 - 2C1                  |
| 49 - 988                       | 523 - 485                 | 955 - 982<br>956 - 987 | 43 - 9B1, 9B3<br>44 - 3A8, 5C9, | AS - 283                    | 27 - 2C3<br>30 - 2C6 | 152 - 2C1                  |
| 50 - 9B1, 9B3                  | 602 - 6D3                 | 957 - 9B1, 9B3         | 9B7                             | B - 2A2                     | 31 - 202             | HWP (BLUE)                 |
| 51 - 9B3                       | 611 - 988                 | 958 - 9B1, 9B3         | 45 - 986                        | BC - 2A2                    | 43 - 204             | HUNG WINDOW                |
| 52 - 9B1                       | 622 · 9B8                 | 959 - 982              | 48 - 987                        | C - 282                     | 44 - 203             | PARTS                      |
| 53 - 6D5                       | 624 - 988                 | 960 - 9B2              | 103 - 985                       | CAT - 2B1                   | 45 · 2C2             | 1 - 2A6                    |
| 58 - 9B3                       | 655 - 985                 | 961 - 9B1, 9B3         | 115 - 9B8                       | CB - 2A4                    | 46 - 203             | 2 - 2A6                    |
| 59 - 983                       | 659 · 987                 | 962 - 983              | 116 - 988                       | CC - 2A4                    | 52 - 2C1             | 6 - 2A6                    |
| 61 - 9B4                       | 701 - 987                 | 963 - 9B3              | 128 - 6D3                       | CFT - 281                   | 54 - 2C3             | 7 - 2A6                    |
| 62 - 981, 9B7                  | 702 - 987                 | 964 - 982              | 151 - 981                       | CJS - 2B1                   | 56 - 2C3             | 8 - 2A6                    |
| 65 - 987                       | 703 - 987                 | 966 - 9B2, 9B3         | 162 - 985                       | D- 283                      | 57 - 203             | 9 - 2A11,                  |
| 67 - 987                       | 704 - 987                 | 967 - 9B1, 9B3         | 163 - 987                       | DD - 2A16                   | 58 - 202             | 2A13                       |
| 68 - 9B1<br>69 - 5C9, 9B1,     | 705 - 987<br>706 - 987    | 968 - 9B1, 9B3         | 165 - 9B5                       | E - 283                     | 59 - 203             | 10 - 2A6, 2A7              |
| 982                            | 707 - 987                 | 969 - 982<br>971 - 982 | 168 - 5A11<br>171 - 5A11        | EE - 2A15<br>ET - 2A15      | 60 - 2C2<br>61 - 2C2 | 14 - 2A4<br>15 - 2A2, 2A3, |
| 73 - 9B6                       | 708 - 987                 | 972 - 982              | 180 - 5A11, 9B1                 | F - 2A5                     | 62 - 206             | 2A8                        |
| 74 - 3A8                       | 709 - 987                 | 973 - 9B1, 9B3         | 181 - 5A3, 5A11                 | FF - 2A15                   | 63 - 206             | 16 - 2A4, 2A11             |
| 76 - 9B3                       | 750 - 984                 | 974 - 9B2              | 182 - 5A11                      | FG - 2A15                   | 64 - 2C6             | 18 - 2A6                   |
| 77 - 9B3                       | 750NC-9B4                 | 975 - 9B2              | 301 - 988                       | FT - 2A15                   | 65 - 2C6             | 19 - 2A12                  |
| 82 - 9B3                       | 751 - 984                 | 976 - 9B3              | 302 - 988                       | G - 282                     | 66 - 2C6             | 20 - 2A6                   |
| 83 - 988                       | 752 - 984                 | 977 - 9B3              | 304 - 988                       | H - 283                     | 67 - 206             | 21 - 287                   |
| 84 - 9B2                       | 753 - 9B4                 | 978 - 983              | 305 - 988                       | 1 - 283                     | 68 - 2C3             | 22 - 2A11                  |
| 85 - 9B3                       | 802 - 6D3                 | 979 - 9B2              | 306 - 988                       | J - 2816                    | 71 - 2C3             | 23 - 287                   |
| 86 - 5C9, 9B2                  | 803 - 1D5                 | 980 - 982              | 307 - 988                       | K - 2A5                     | 72 - 202             | 24 - 2A6                   |
| 87 - 5C9, 9B2                  | 809 - 985                 | 981 - 983              | 403 - 985                       | KS - 245                    | 73 - 202             | 25 - 2A6, 2A7              |
| 88 - 5C9, 9B2                  | 836 - 6C5                 | 982 - 9B3              | 601 - 985                       | L - 2A4                     | 74 - 206             | 27 · 2A6                   |