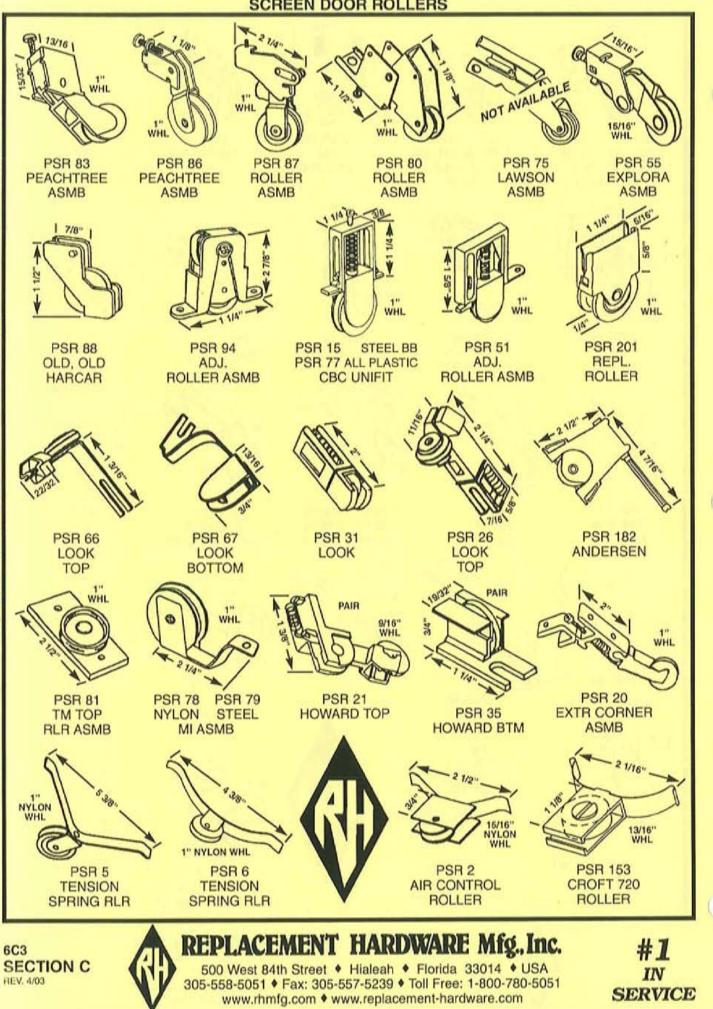

32" NYLON ROLLER



PSR 109 AIR CONTROL 1 3/32" WHEEL



PSR 125 7/8" FLAT BB WHEEL





PSR 163 1" NYLON ROLLER



PSR 170 1" NYLON WHEEL & AXLE

**PSR 104** 

**1" NYLON SCREEN** 

ROLLER W/AXLE

**PSR 123** 

3/4" FLAT

**BB WHEEL** 



PSR 168 1" STEEL BB ROLLER



PSR 167 NYLON ROLLER



PSR 174 1" WHEEL



PSR 171 7/8" BB NYLON ROLLER



PSR 169 1" NYLON ROLLER



PSR 175 1" WHEEL FOR TM



PSR 121 15/16" NYLON ROLLER

**PSR 126** 

7/8" OVAL

**BB WHEEL** 



PSR 155 1 1/8" ROLLER & BUSHING





PSR 124 3/4" OVAL BB WHEEL

IF IN DOUBT ON ANY PART -- SEND SAMPLE FOR IDENTIFICATION. WE ARE CONSTANTLY ADDING ADDITIONAL ITEMS TO SERVE YOU BETTER.

MANAMANAN .

FAS 852

8-32 x 3/8"

PAN HD

6C1 SECTION C REV. 1/98



#### SCREEN DOOR ROLLERS



DOOR ROLL SCREEN

### SCREEN DOOR ROLLERS



SCREEN DOOR ROLLERS

## PATIO SCREEN DOOR ROLLERS



# PATIO SCREEN DOOR ROLLERS



www.rhmfg.com • www.replacement-hardware.com

IN SERVICE

#### WINDOW SCREEN FRAMES



WINDOW SCREEN FRAMES

#### WINDOW SCREEN FRAMES



#### SCREEN FRAME STORM SASH HARDWARE



#### SCREEN FRAME STORM SASH HARDWARE





#### SCREEN FRAME STORM SASH HARDWARE



## ALUMINUM & FIBERGLASS SCREEN WIRE

| 100 Lineal Feet per Roll |               |          |                    |  |  |
|--------------------------|---------------|----------|--------------------|--|--|
| PART #                   | SIZE          | COLOR    | LENGTHS            |  |  |
| SWC 1                    | 18 x 16       | GRAY     |                    |  |  |
| SWC 2                    | 18 x 16       | CHARCOAL |                    |  |