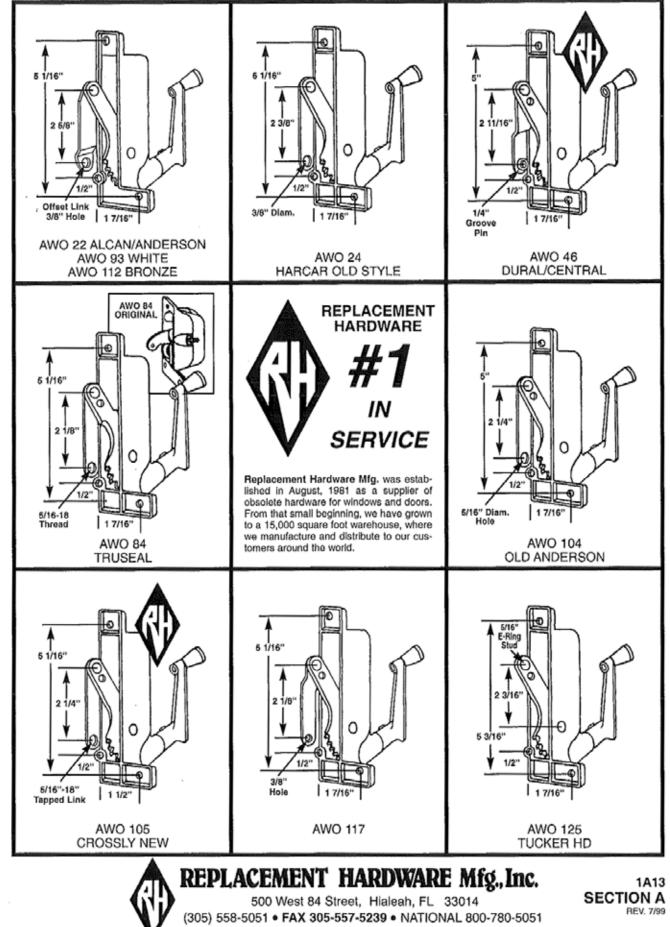

| INDEX                                         |                                        |                                              |                                           |                                           |                                                 |                                            |  |  |
|-----------------------------------------------|----------------------------------------|----------------------------------------------|-------------------------------------------|-------------------------------------------|-------------------------------------------------|--------------------------------------------|--|--|
| PART - PAGE                                   | PART - PAGE                            | PART - PAGE                                  | PART - PAGE                               | PART - PAGE                               | PART - PAGE                                     | PART - PAGE                                |  |  |
| ASH (PINK)<br>AWNING WINDOW<br>STORM SHUTTERS | AVH (WHITE)<br>AWNING WINDOW<br>HINGES | AWH (WHITE)<br>AWNING WINDOW<br>HARNESS ASMB | AWO (WHITE)<br>AWNING WINDOW<br>OPERATORS | AWO (WHITE)<br>AWNING WINDOW<br>OPERATORS | AWT (WHITE)<br>AWNING WINDOW<br>TORQUE BAR ARMS | AWV (WHITE)<br>AWNING WINDOW<br>VENT PARTS |  |  |
| 1 - 901                                       | 36 - 1C1                               | 1 - 1C4                                      | 53 - 1A14                                 | 120 - 1A22                                | 50 - 1F1                                        | 67 - 1D2                                   |  |  |
| 2 - 901                                       | 37 · 1C1                               | 2 - 104                                      | 54 - 1A16                                 | 121 - 1A23                                | 51 - 1F1                                        | 68 - 1D2                                   |  |  |
| 3 - 9C1                                       | 39 · 1C1                               | 3 - 104                                      | 55 - 1A11                                 | 122 - 1A14                                | 52 - 1F2                                        | 69 - 1D2                                   |  |  |
| 4 - 9C1                                       | 40 - 1C2                               | 4 - 1C4                                      | 56 - 1A16                                 | 123 - 1A14                                | 54 - 1F3                                        | 70 - 1D2                                   |  |  |
| 6 · 9C2                                       | 41 · 1C3                               | 5 - 1C4                                      | 57 - 1A16                                 | 124 - 1A18                                | 56 - 1F3                                        | 72 - 1D2                                   |  |  |
| 8 - 9C1                                       | 42 - 1C1                               | 6 - 1C4                                      | 58 - 1A17                                 | 125 - 1A13                                | 62 - 1F3                                        | 73 - 1D1                                   |  |  |
| 9 - 9C1                                       | 43 - 1C1                               | 7 - 104                                      | 59 - 1A10                                 | 127 - 1A18                                | 64 - 1F3                                        | 75 - 1D2                                   |  |  |
| 10 · 9C2                                      | 44 - 1C1                               | 8 - 1C4                                      | 60 - 1A10                                 | 128 - 1A7                                 |                                                 | 78 - 1D2                                   |  |  |
| 11 - 9C1                                      | 45 - 1C2                               | 9 - 104                                      | 62 · 1A16                                 | 129 - 1A7                                 | AWV (WHITE)                                     | 81 - 1D2                                   |  |  |
| 12 · 9C2                                      | 46 · 1C2                               |                                              | 63 - 1A16                                 | 130 - 1A18                                | AWNING WINDOW                                   | 82 - 1D5                                   |  |  |
| 13 - 902                                      | 50 - 1C3                               | AWO (WHITE)                                  | 64 - 1A16                                 | 131 - 1A22                                | VENT PARTS                                      | 83 - 1D5                                   |  |  |
| 14 · 9C2                                      | 51 · 1C3                               | AWNING WINDOW                                | 65 - 1A17                                 | 132 - 1418                                | 1 - 1C2, 1D5                                    | 86 - 1D5                                   |  |  |
| ATD muster                                    | 55 · 1C3                               | OPERATORS                                    | 66 - 1A17                                 | 133 - 1A22                                | 2 - 1D1                                         | 91 - 1D3                                   |  |  |
| ATB (WHITE)                                   | 56 - 1C3                               | 1 - 1A12                                     | 67 - 1A16                                 | 137 - 1A18                                | 3 - 1D5<br>4 - 1D5                              | 92 - 1D3<br>93 - 1D5                       |  |  |
| AWNING WINDOW                                 | 58 - 1C2                               | 2 · 1A11                                     | 68 - 1A11                                 | 139 - 1A22<br>140 - 1A10                  | 5 - 1D5                                         | 96 - 1D5                                   |  |  |
| TORQUE BAR                                    | 59 - 1C3                               | 3 - 1416                                     | 69 - 1A16                                 |                                           | 6 - 1D5                                         | 90 - 105                                   |  |  |
| ASSEMBLY<br>1 - 1A8                           | 60 - 1C3<br>61 - 1C3                   | 4 - 1A16<br>5 - 1A12                         | 70 - 1A14<br>71 - 1A17                    | 150 - 1A23<br>157 - 1A16                  | 7 - 1D3                                         | CDB (SALMON)                               |  |  |
| 3 - 1A8                                       | 62 - 1C3                               | 6 - 1A16                                     | 72 - 1A7                                  | 107 - 1410                                | 8 - 1D5                                         | CLOSET DOOR                                |  |  |
| 11 - 148                                      | 64 · 1C3                               | 7 · 1A11                                     | 73 - 1A7                                  | AWT (WHITE)                               | 9 - 1D1                                         | BY-PASS                                    |  |  |
| 16 - 1A8                                      | 65 - 1C3                               | 8 - 1A12                                     | 74 - 1A17                                 | AWNING WINDOW                             | 10 - 1D3                                        | 4 - 7A5                                    |  |  |
| 20 - 148                                      | 69 - 1C3                               | 9 - 1A12                                     | 75 - 1A14                                 | TORQUE BAR ARMS                           | 11 - 1D3                                        | 5 - 7A3                                    |  |  |
| 23 - 148                                      | 70 - 103                               | 10 - 1A11                                    | 75REP-1A14                                | 1 - 1F2                                   | 12 - 1D5                                        | 6 - 7A3                                    |  |  |
| 24 - 1A8                                      | 10-100                                 | 11 - 1A12                                    | 76 - 1A22                                 | 2 - 1F2                                   | 13 - 1D1                                        | 7 - 7A3                                    |  |  |
| 26 - 1A8                                      | AWB (WHITE)                            | 12 - 1A15                                    | 77 - 1A14                                 | 3 - 1F2                                   | 14 - 1D3                                        | 8 - 7A1                                    |  |  |
| 30 - 1A8                                      | AWNING WINDOW                          | 13 - 1A16                                    | 78 - 1A7                                  | 4 - 1F2                                   | 15 - 1D3                                        | 9 - 7A1                                    |  |  |
| 34 · 1AB                                      | TORQUE BAR                             | 14 - 1A15                                    | 79 - 1A10                                 | 5 - 1F2                                   | 16 - 1D1                                        | 10 - 7A1                                   |  |  |
| 35 - 1A8                                      | BEARINGS                               | 15 - 1A16                                    | 80 - 1A17                                 | 6 - 1F2                                   | 17 - 1D4                                        | 12 - 7A2                                   |  |  |
| 37 · 1A8                                      | 1 - 1E1                                | 16 - 1A12                                    | 81 - 1A17                                 | 7 - 1F2                                   | 20 - 1D2                                        | 13 - 7A2                                   |  |  |
| 39 - 1A8                                      | 2 - 1E1                                | 17 · 1A11                                    | 82 - 1A23                                 | 8 - 1F1                                   | 21 - 1D3                                        | 16 - 7A1                                   |  |  |
| 45 - 1A8                                      | 3 - 1E1                                | 18 - 1A16                                    | 83 - 1A10                                 | 10 - 1F1                                  | 22 - 1A8                                        | 17 - 7A3                                   |  |  |
| 46 - 1A8                                      | 4 - 1E1                                | 19 - 1A11                                    | 84 - 1A13                                 | 11 - 1F2                                  | 23 - 1D4                                        | 18 - 7A1                                   |  |  |
| 49 · 1A8                                      | 5 - 1E1                                | 20 - 1A16                                    | 85 - 1A10                                 | 12 - 1F2                                  | 24 - 1D4                                        | 19 - 7A1                                   |  |  |
| 60 - 1A8                                      | 6 - 1E1                                | 21 · 1A7                                     | 87 - 1A23                                 | 15 - 1F1                                  | 25 - 1D4                                        | 20 - 7A1                                   |  |  |
| 62 · 1A8                                      | 7 - 1E1                                | 22 - 1A13                                    | 88 - 1A18                                 | 16 - 1F1                                  | 26 - 1D4                                        | 21 · 7A1                                   |  |  |
| and they                                      | 8 · 1E1                                | 23 · 1A16                                    | 89 - 1A22                                 | 17 - 1F2                                  | 27 · 1D4                                        | 22 · 7A1                                   |  |  |
| AVH (WHITE)                                   | 9 - 1E1                                | 24 - 1A13                                    | 90 - 1A22                                 | 18 - 1F1                                  | 28 · 1D3                                        | 23 - 7A2                                   |  |  |
| AWNING WINDOW                                 | 10 - 1E1                               | 25 - 1A16                                    | 92 - 1A12                                 | 20 - 1F2                                  | 29 - 1D3                                        | 24 · 7A2                                   |  |  |
| HINGES                                        | 12 · 1E1                               | 27 · 1A19                                    | 93 - 1A13                                 | 21 - 1F2                                  | 30 - 105                                        | 25 - 7A2                                   |  |  |
| 3 - 1C1                                       | 13 · 1E1, 1E2                          | 28 - 1A19                                    | 94W - 1A23                                | 23 - 1F2                                  | 31 - 1D3                                        | 26 · 7A2                                   |  |  |
| 6 - 1C1                                       | 14 - 1E1                               | 29 - 1A19                                    | 95 - 1A10                                 | 24 - 1F1                                  | 32 - 104                                        | 27 · 7A2                                   |  |  |
| 8 · 1C1                                       | 15 · 1E1                               | 30 - 1A19                                    | 96 - 1A23                                 | 25 - 1F2                                  | 33 · 1D4                                        | 28 · 7A2                                   |  |  |
| 9 - 1C3                                       | 16 · 1E1                               | 31 - 1A19                                    | 97 - 1A12,                                | 26 - 1F2                                  | 34 · 1D4                                        | 29 · 7A1                                   |  |  |
| 10 - 101                                      | 17 · 1E1                               | 32 - 1A7                                     | 1A13                                      | 27 - 1F3                                  | 35 · 1C4, 1D4                                   | 30 · 7A2                                   |  |  |
| 11 - 101                                      | 18 · 1E1                               | 33 - 1A12                                    | 98 - 1A22                                 | 29 - 1F2                                  | 36 - 103                                        | 33 - 7A2                                   |  |  |
| 12 - 1A19, 1C1                                | 19 · 1E1                               | 34 - 1415                                    | 99 - 1A11                                 | 30 - 1F2                                  | 40 · 1D5                                        | 34 · 7A3                                   |  |  |
| 13 - 1A19, 1C1                                | 20 · 1E1                               | 36 - 1A19                                    | 103 - 1A23                                | 31 - 1F2                                  | 41 - 1D4<br>42 - 1D1                            | 36 - 7A1<br>38 - 7A2                       |  |  |
| 14 - 101                                      | 21 - 1E1                               | 37 - 1A15                                    | 104 - 1A13                                | 32 - 1F2<br>33 - 1F2                      | 43 - 104                                        | 39 - 7A1                                   |  |  |
| 15 - 101                                      | 22 · 1E1                               | 38 - 1A17                                    | 105 - 1A13                                | 34 - 1F2                                  | 44 - 104                                        | 40 - 7A4                                   |  |  |
| 17 - 101                                      | 27 - 1E1                               | 39 - 1A10                                    | 106 - 1A14                                | 36 - 1F1                                  | 45 · 1D2                                        | 41 - 7A1                                   |  |  |
| 18 - 1C2<br>19 - 1C2                          | 28 · 1E1<br>29 · 1E1 1E2               | 40 - 1A15<br>41 - 1A10                       | 107 - 1A18<br>108 - 1A16                  | 37 - 1F2                                  | 48 · 1D1                                        | 42 - 7A4                                   |  |  |
| 20 - 103                                      | 29 - 1E1, 1E2<br>20 - 1E2              | 41 - 1A10<br>42 - 1A12                       | 109 - 1A12                                | 38 - 1F2                                  | 49 - 1D1                                        | 43 - 7A4                                   |  |  |
| 23 - 103                                      | 30 - 1E2<br>31 - 1E1                   | 43 - 1A12                                    | 110 - 1A7                                 | 39 - 1F2                                  | 51 - 1D1                                        | 44 - 7A2                                   |  |  |
| 24 - 102                                      | 33 - 1E1                               | 44 - 1A15                                    | 111 - 1A8                                 | 40 - 1F1                                  | 53 - 1D1                                        | 45 - 7A2                                   |  |  |
| 25 - 102                                      | 34 - 1E1                               | 45 - 1A15                                    | 112 - 1A13                                | 41 - 1F1                                  | 54 - 1D1                                        | 46 - 7A2                                   |  |  |
| 26 - 101                                      | 35 - 1E1                               | 46 - 1A13                                    | 113 - 1A15                                | 41 - 1F1                                  | 56 - 1D1                                        | 47 - 7A2                                   |  |  |
| 27 - 102                                      | 36 - 1E1                               | 48 - 1415                                    | 114 - 1A23                                | 43 - 1F1                                  | 58 - 1D3                                        | 48 - 7A2                                   |  |  |
| 31 - 102                                      | 37 - 1E1                               | 49 - 1A11                                    | 114M - 1A22                               | 44 - 1F1                                  | 59 · 1D3                                        | 49 - 7A3                                   |  |  |
| 32 - 102                                      | 39 - 1E2                               | 50 - 1A14                                    | 115 - 1A22                                | 45 - 1F1                                  | 63 - 1D1                                        | 50 - 7A4                                   |  |  |
| 33 - 101                                      | 40 - 1E2                               | 50S - 1A14                                   | 116 - 1A18                                | 46 - 1F1                                  | 64 - 1D1                                        | 51 - 7A4                                   |  |  |
| 34 - 102                                      | 41 - 1E2                               | 51 - 1A17                                    | 117 - 1A13                                | 47 - 1F1                                  | 65 - 1D2                                        | 52 - 7A4                                   |  |  |
|                                               | 1 1 1 1 1 1 1 1 1 1 1 1 1 1 1 1 1 1 1  |                                              |                                           |                                           | N.N. 1 10 10                                    |                                            |  |  |