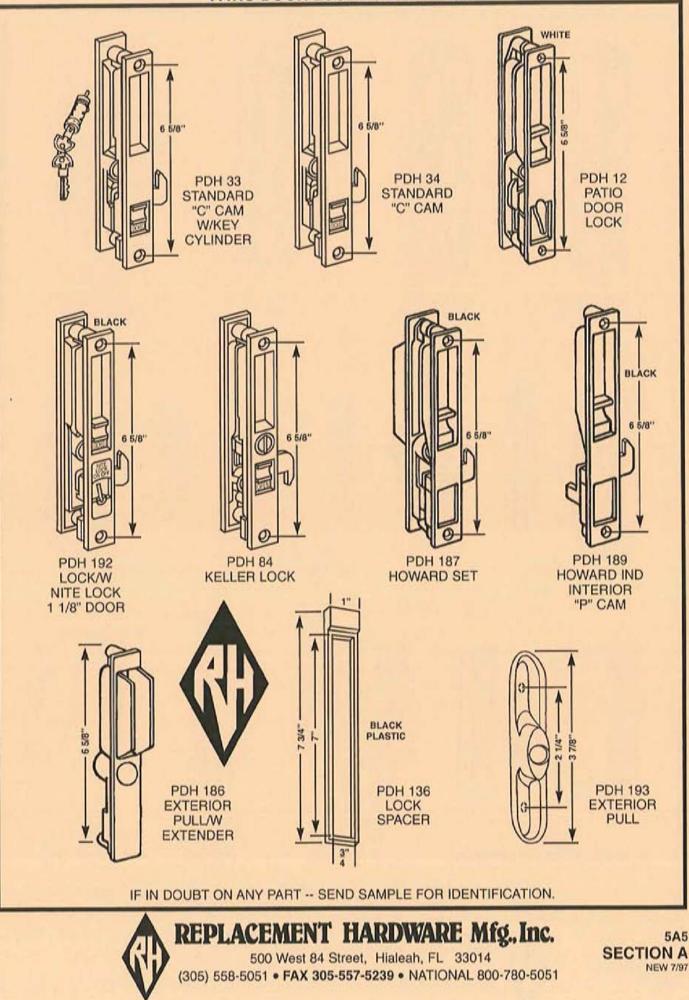

# **CLASSIFICATION INDEX**

| MAJOR CATEGORY<br>SUB-CATEGORY ALPHA                                                                                                                                                                                                                                                                            | SECTION<br>COLOR CODE                                                                                                            | SUB-SECTION                                      |
|-----------------------------------------------------------------------------------------------------------------------------------------------------------------------------------------------------------------------------------------------------------------------------------------------------------------|----------------------------------------------------------------------------------------------------------------------------------|--------------------------------------------------|
| DOORS<br>PATIO DOOR<br>* Bumpers (PDB)<br>* Guides (PDG)<br>* Keepers (PDK)<br>* Locks & Handles (PDH)<br>* Rollers & Wheels (PDR)<br>* Security (PDS)<br>* Track (PDT)                                                                                                                                         | 5 - TAN                                                                                                                          | E<br>B<br>E<br>A<br>C<br>SEE PINK SECTION A<br>D |
| TUB/SHOWER ENCLOSURE                                                                                                                                                                                                                                                                                            | 7 - SALMON                                                                                                                       | E<br>E<br>E                                      |
| MOBILE HOME/RV PARTS<br>+ Handles (MOE, MOH)<br>+ Hinges (MHH)<br>Operators (MHO)<br>+ Torque Bar Bearings (MHT)<br>GARAGE DOOR                                                                                                                                                                                 | 8 - GREEN                                                                                                                        | B<br>C<br>A<br>C                                 |
| <ul> <li>♦ Hardware (GDH)</li> <li>♦ Locks (GDL)</li> </ul>                                                                                                                                                                                                                                                     |                                                                                                                                  |                                                  |
| SCREENS<br>STORM/SCREEN DOOR (SDH)<br>PATIO DOOR SCREEN<br>* Handles & Latches (PSL)<br>* Rollers & Wheels (PSR)                                                                                                                                                                                                | 6 - YELLOW<br>6 - YELLOW                                                                                                         | A<br>B<br>B<br>C                                 |
| WINDOW                                                                                                                                                                                                                                                                                                          | 6 - YELLOW                                                                                                                       | D<br>D<br>E<br>E                                 |
| MISCELLANEOUS<br>DOOR STOP BRACKETS (MDH)<br>DRAWER SLIDES & GUIDES (DSG)<br>FASTENERS (FAS, FAT)<br>GLAZING BEAD (WGB)<br>SECURITY (PDS)<br>STORM SHUTTER (ASH)<br>THRESHOLDS (WDW)<br>WOOLPILE/WEATHERSTRIP (WDV)<br>PAINT, LUBRICANTS (CHM)<br>COMMERCIAL ENTRANCE (CEC, CE<br>TOILET PARTITION HARDWARE (TF | 9 - PINK<br>9 - PINK | I G B H A C E E D F                              |