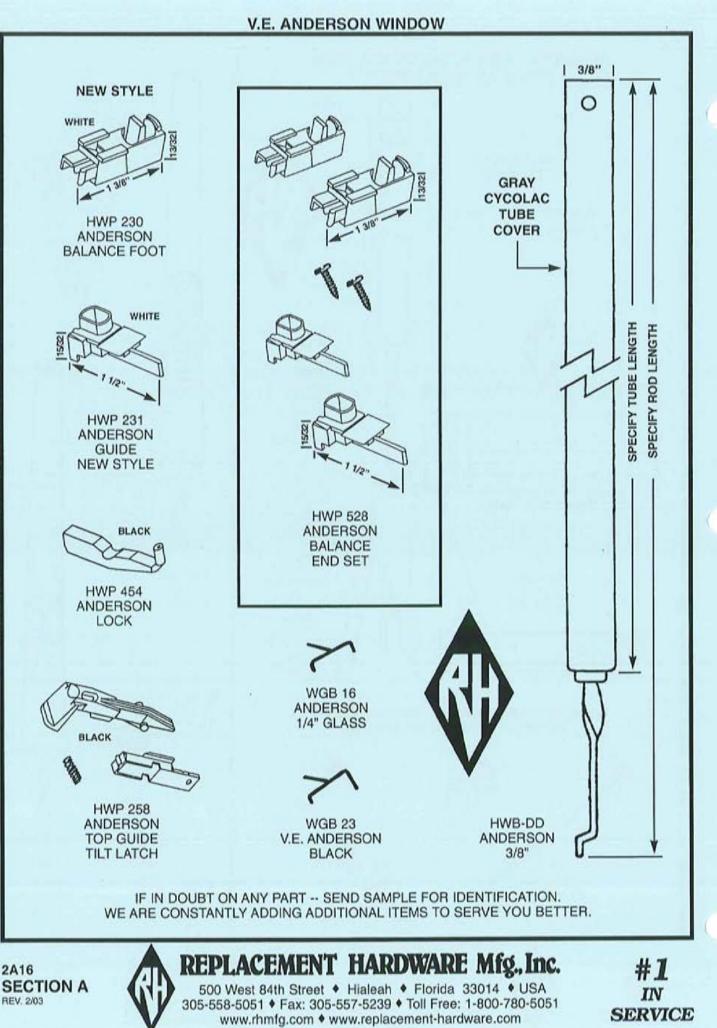

**REPLACEMENT HARDWARE Mfg., Inc.** 

500 West 84 Street, Hialeah, FL 33014 (305) 558-5051 • FAX 305-557-5239 • NATIONAL 800-780-5051

| INDEX                          |                               |                          |                          |                          |                          |                         |  |  |
|--------------------------------|-------------------------------|--------------------------|--------------------------|--------------------------|--------------------------|-------------------------|--|--|
| PART - PAGE                    | PART - PAGE                   | PART - PAGE              | PART - PAGE              | PART - PAGE              | PART - PAGE              | PART - PAGE             |  |  |
| HWP (BLUE)                     | HWP (BLUE)                    | HWP (BLUE)               | HWP (BLUE)               | HWP (BLUE)               | HWP (BLUE)               | HWP (BLUE)              |  |  |
| HUNG WINDOW                    | HUNG WINDOW                   | HUNG WINDOW              | HUNG WINDOW              | HUNG WINDOW              | HUNG WINDOW              | HUNG WINDOW             |  |  |
| PARTS                          | PARTS                         | PARTS                    | PARTS                    | PARTS                    | PARTS                    | PARTS                   |  |  |
| 28 - 2B8                       | 99 - 2A12                     | 184M - 2B2               | 266 - 2A4, 2A10          | 347 - 2B11               | 435 - 2A8                | 508 - 2B4               |  |  |
| 29 - 2A11                      | 100 - 2A11                    | 185 - 2B2                | 267 - 2A13               | 348 - 2812               | 436 - 2B15               | 509 - 2B4               |  |  |
| 30 - 287                       | 101 - 2A12                    | 186 - 2B11               | 271 - 2B2                | 349 - 2A7                | 437 - 2B11               | 510 - 2B4               |  |  |
| 31 - 287                       | 102 - 2A5, 2A6                | 187 - 2B10               | 272 - 2A7                | 350 - 2A2, 2A7           | 439 - 2811               | 511 - 2A6               |  |  |
| 32 - 2A6                       | 103 - 2A2, 2A7                | 188 - 2B10               | 274 - 2A14               | 351 - 2815               | 440 - 2A11               | 512 - 2B4               |  |  |
| 33 - 2A12<br>34 - 2A12         | 104 - 2B7<br>105 - 2B7        | 190 - 2B10               | 276 · 282                | 358 - 2A9                | 442 - 2A4, 2A7           | 513 - 2B4               |  |  |
| 35 - 2A12                      | 106 - 2B7                     | 191 - 2B10<br>193 - 2A2  | 277 · 2B2<br>279 · 2A7   | 360 - 2A9                | 443 - 2A8                | 514 - 2B4               |  |  |
| 36 - 2A12                      | 107 - 2B7                     | 194 - 2A2, 2A15          | 280 - 2A13               | 361 - 2A9<br>362 - 2A9   | 444 - 2A13<br>445 - 2A12 | 515 - 2B2               |  |  |
| 37 - 287                       | 108 - 2B7                     | 195 - 2B17               | 282 - 2811               | 363 - 2A11               | 446 - 2B1                | 516 - 284<br>517 - 2A6  |  |  |
| 38 - 2B7                       | 109 - 2A6                     | 196 - 2B18               | 283 - 2A10               | 366 - 2811               | 447 - 281                | 518 - 285               |  |  |
| 39 - 2B7                       | 110 - 2A6                     | 197 · 2B17               | 286 - 2A8, 2C1           | 367 - 2A7                | 448 - 2A13               | 520 - 285               |  |  |
| 40 - 2B7                       | 111 - 2A6                     | 198 - 2B17               | 287 - 2812               | 368 - 2C1                | 449 - 2811, 2812         | 523 - 285               |  |  |
| 43 - 2A12                      | 112 - 2A10                    | 199 · 2B18               | 288 - 2812               | 369 - 2A10               | 450 - 2811, 2812         | 524 - 285               |  |  |
| 44 - 2A12                      | 114 - 2A6                     | 200 - 2B18               | 289 · 2B12               | 370 - 2A10               | 451 - 287                | 525 - 2B5               |  |  |
| 45 - 2A6                       | 115 - 2A12                    | 201 - 2B16               | 294 - 2B12               | 371 - 286                | 452 - 286                | 526 - 285               |  |  |
| 47 - 2A13, 2B11                | 116 - 2A11                    | 203 - 2B11               | 296 - 2A13               | 372 - 286                | 453 - 2B6                | 527 - 2B5               |  |  |
| 48 - 2B10                      | 117 - 2A11                    | 204 - 2B11               | 298 - 2A9                | 375 - 282                | 454 - 2A16               | 528 - 2A16              |  |  |
| 49 - 2A6                       | 119 - 288                     | 205 - 2A11               | 299 - 2A9                | 376 - 2B15               | 455 - 2812               | 529 - 2B5               |  |  |
| 50 - 2A6                       | 120 - 282                     | 206 - 2B2                | 300 - 2A9                | 377 - 2A7                | 456 - 2B12               | 532 - 285               |  |  |
| 51 - 283, 2810,                | 121 - 282                     | 207 - 2B2                | 301 - 2A9                | 378 - 2B15               | 457 - 2811               | 533 - 285               |  |  |
| 2816                           | 122 - 2810                    | 208 - 2B11               | 302 - 2A9                | 379 - 2B15               | 458 - 2B2, 2B14          | 534 - 285               |  |  |
| 52 - 287<br>54 - 2A12          | 125 - 2A11<br>126 - 2A5, 2A11 | 209 - 2B13               | 303 - 2A9                | 380 - 2815               | 459 - 2B15               | 546 - 283               |  |  |
| 55 - 2A12                      | 130 - 2B10                    | 210 - 2B18<br>211 - 2B17 | 304 - 2A9                | 381 - 2815               | 466 - 289                | 547 - 2B3               |  |  |
| 56 - 2B6                       | 135 - 2A7                     | 212 - 2B16               | 305 - 2A9<br>306 - 2A8   | 382 - 2A6, 2A7           | 467 - 289                | 560 - 2B4               |  |  |
| 57 - 2B6                       | 136 - 2810                    | 214 - 2B13               | 308 - 286                | 383 - 2A15               | 468 - 2A7                | 561 - 283               |  |  |
| 58 - 2B7                       | 137 - 2A12                    | 215 - 2A10               | 309 - 2A10               | 384 - 2B12<br>387 - 2B11 | 469 - 2814<br>470 - 2A12 | 562 - 285<br>700 - 2C1  |  |  |
| 59 · 2A6                       | 140 - 2B7                     | 216 - 2A10               | 310 - 2811               | 390 - 2A7                | 473 - 2B18               | 701 - 288               |  |  |
| 60 - 2A11                      | 141 - 2813                    | 217 - 2B10, 2B11         | 311 - 2815               | 392 - 2A4, 2A7           | 474 - 2B18               | 702 - 288               |  |  |
| 62 · 2A6                       | 142 - 2813                    | 220 - 2A12               | 312 - 2A7                | 393 - 2A7                | 475L - 2B18              | 703 - 2A10              |  |  |
| 63 - 2B8                       | 143 - 2813                    | 221 - 2A8, 2C1           | 313 · 2A4, 2A7           | 394 - 2A6, 2A7           | 475R - 2B18              | 704 - 2814              |  |  |
| 64 - 2A12                      | 144 - 287                     | 223 - 2A6, 2A7           | 314 - 282, 2812          | 396 - 2A7                | 476 - 2A14               | 705 - 2B8               |  |  |
| 65 - 2A12                      | 145 - 2B17                    | 224 - 2810               | 315 - 2A10               | 397 · 2A7                | 477 - 2B14               | 706 - 2B11, 2B13        |  |  |
| 66 - 2A12                      | 146 - 2B17                    | 225 - 2810               | 316 - 2B12               | 401 - 2A7                | 478 - 2B14               | 708 - 2B17              |  |  |
| 68 - 2A12                      | 147 - 2B13                    | 226 - 2813               | 317 - 2B6                | 403 - 2812               | 479 - 2814               | 709 - 2B8               |  |  |
| 69 - 2A12                      | 150 - 2817                    | 230 - 2A16               | 318 - 2B6                | 404 - 2817               | 480 - 2A12               | 711 - 2A12              |  |  |
| 71 - 2A12                      | 151 - 2B17                    | 231 - 2A16               | 319 - 2A8                | 405 - 2811               | 481 - 2814               | 712 - 2B18              |  |  |
| 74 - 2A11                      | 156 - 2B10                    | 232 - 2B2                | 321 - 2A10               | 406 · 2B6                | 482 - 289                | 713 - 2A11              |  |  |
| 75 - 2A5, 2A6                  | 159 · 2B10                    | 233 - 286                | 322 - 2B6                | 408 - 2B11               | 483 - 289                | 714 - 2A12              |  |  |
| 76 - 2A6                       | 161 - 2B15                    | 234 - 2A13               | 323 - 2A13               | 409 - 2B17               | 484 - 289                | 718 - 2B14              |  |  |
| 77 - 2A3, 2A6<br>78 - 2A6, 2B2 | 162 - 2B10<br>163 - 2B10      | 235 - 286                | 324 - 286                | 410 - 2A10               | 485 - 289                | 719 - 288               |  |  |
| 79 - 2A11                      | 165 - 2A11                    | 236 - 288<br>237 - 288   | 325 - 2B12<br>326 - 2B12 | 412 - 2A8                | 486 - 289                | 720 - 2A8, 2C1          |  |  |
| 80 - 2A11                      | 166 - 2A11                    | 241 - 286                | 327 - 2A3, 2A10          | 413 - 2B12               | 487 - 289                | 724 - 2B17              |  |  |
| 81 - 2A11                      | 167 - 2A11                    | 242 - 289                | 328 - 282                | 414 - 2B6<br>415 - 2A7   | 488 - 2B14, 2B2          | 725 - 2A7               |  |  |
| 82 - 2A11                      | 168 - 2A6, 2A7                | 247 - 2B17               | 330 - 2A10               | 416 - 2812               | 489 - 289<br>490 - 289   | 726 - 2A8               |  |  |
| 83 - 2A11                      | 169 - 2A6                     | 248 - 2818               | 331 - 2A10               | 417 - 2B18               | 491 - 2B14               | 727 - 289<br>728 - 2A10 |  |  |
| 85 - 2A11                      | 170 - 287                     | 249 - 2B17               | 332 - 2A7                | 418 - 2B18               | 492 - 2B14               | 729 - 289               |  |  |
| 86 - 2A11                      | 171 - 2B10                    | 250 - 2B16               | 333 - 2A10               | 419 - 2B12               | 493 - 2B14               | 731 - 2A14              |  |  |
| 87 - 2A11                      | 172 - 2810                    | 251 - 2B18               | 334 - 2A8                | 420 - 2A13               | 494 - 2B13               | 733 - 2B2               |  |  |
| 88 - 2A11                      | 173 - 2B10                    | 252 - 2B17               | 336 - 2A13               | 421 - 2814               | 495 - 2A11               | 734 - 2813              |  |  |
| 89 - 2A3, 2A11                 | 174 - 2B10                    | 253 - 2B18               | 337 - 2A7                | 422 - 2A9                | 496 - 2B15               | 736 - 2B14              |  |  |
| 90 - 2A11                      | 175 - 2B10                    | 254L - 2B17              | 338 - 2A10               | 423 - 2B18               | 497 · 2B15               | 737 - 2B14              |  |  |
| 91 - 2A12, 2A13,               | 176 - 288                     | 254R - 2B17              | 339 - 2A4, 2A8,          | 424 - 2A10               | 498 - 2A14               | 738 - 2813              |  |  |
| 2B11                           | 177 - 288                     | 255 - 2818               | 2A10                     | 426 - 2B18               | 499 - 2A11               | 739 - 2814              |  |  |
| 92 - 2B7                       | 178 - 287                     | 256 - 2A5, 2A7           | 340 - 2A13               | 427 - 2B18               | 501 · 2B4                | 740 - 2A11              |  |  |
| 93 - 2B2, 2B3,<br>2B10         | 179 - 2B7                     | 257 - 2A13               | 341 - 2A13               | 428 - 2B18               | 502 - 2B2                | 741 - 2A14              |  |  |
| 2B10<br>95 - 2B13              | 180 - 288                     | 258 - 2A16               | 342 - 2A13               | 429 - 2B2, 2B12          | 503 - 2B4                | 742 - 2A14              |  |  |
| 96 - 286                       | 181 - 287                     | 261 - 2A3, 2A10          | 343 - 2A13               | 430 - 2B18               | 504 - 2B4                | 743 - 2A14              |  |  |
| 97 - 286, 287                  | 182 - 2813<br>183 - 282       | 263 - 286                | 344 - 2A8                | 431 - 2B18               | 505 - 2B4                | 745 - 2A7               |  |  |
| 98 - 287                       | 184 - 282                     | 264 - 2B12<br>265 - 2A12 | 345 - 2A8<br>346 - 2A8   | 432 - 2B17               | 506 - 2B4                | 746 - 2A10              |  |  |
|                                | TOT EDE                       | EAD - FUIL               | 010-210                  | 434 - 2B16               | 507 - 2B4                | 747 - 2A10              |  |  |