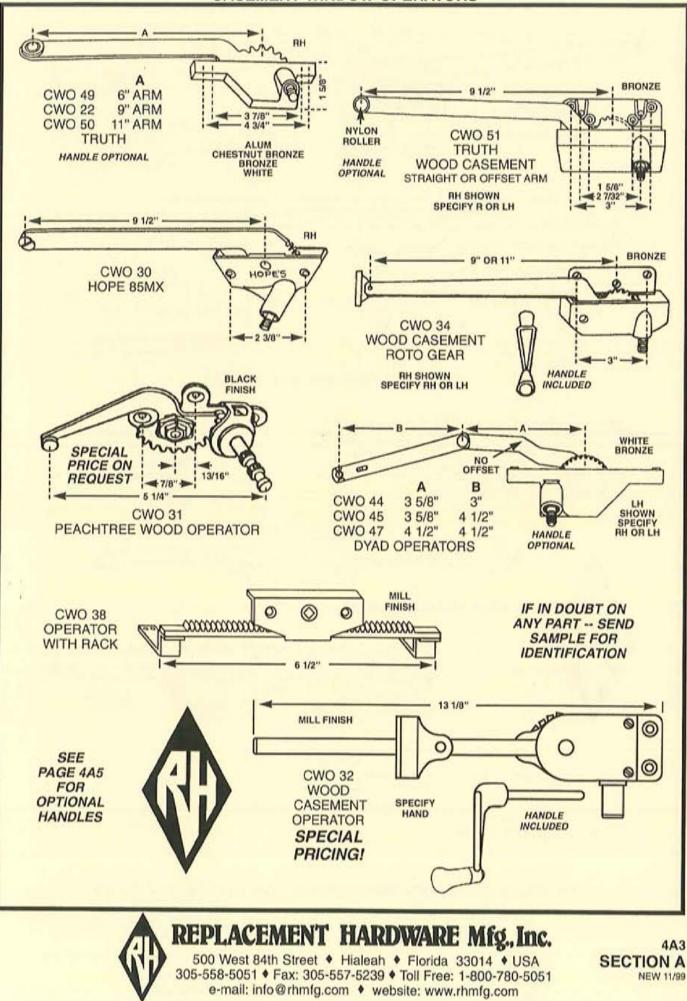

# INDEX

|                |               |                | INDEA             |                    |                |               |
|----------------|---------------|----------------|-------------------|--------------------|----------------|---------------|
| PART - PAGE    | PART - PAGE   | PART - PAGE    | PART - PAGE       | PART - PAGE        | PART - PAGE    | PART · PAGE   |
| CDB (SALMON)   | CDF (SALMON)  | CDF (SALMON)   | CDF (SALMON)      | CHM (PINK)         | CWL (IVORY)    | CWO (IVORY)   |
| CLOSET DOOR    | CLOSET DOOR   | CLOSET DOOR    | CLOSET DOOR       | CHEMICALS          | CASEMENT       | CASEMENT      |
| BY-PASS        | BI-FOLD       | BI-FOLD        | BI-FOLD           | 20 - 9D1           | WINDOW HANDLES | WINDOW        |
| 54 - 7A1       | 5 · 7C3       | 107 - 7B7      | 649 - 7B4         | 40 - 9D1           | 68 - 4B6       | OPERATORS     |
| 56 - 7A2       | 6 · 7C2       | 108 - 787      | 650 - 7B4         | 50 - 9D1           | 69 - 4B2       | 3 - 4A3       |
| 57 - 7A1, 7A5  | 7 · 787       | 109 · 7B7      | 651 · 7B5         | 57 - 9D1           | 90 - 4B3       | 4 - 4A3       |
| 58 - 7A1       | 9 - 702       | 110 - 7C4      | 652 - 7B5         | 61 - 9D1           | 91 - 484       | 5 - 4A1       |
| 59 - 7A2       | 10 · 7C3      | 111 - 787      | 653 - 7B5         |                    | 92 - 4B6       | 7 - 4A1       |
| 60 - 7A1       | 15 · 7C2      | 112 · 7B7      | 654 - 7B4         | CPDH (TAN)         | 93 - 4B4       | 8 - 4A2       |
| 61 - 7A5       | 16 · 7C2      | 113 · 7B7      | 655 - 7B5         | VARIETY PAK        | 94 - 4B4       | 9 - 4A2       |
| 62 - 7A3       | 17 · 7C2      | 114 - 7B7      | 656 - 7B4         | CAMS               | 95 - 4B6       | 10 - 4A1      |
| 63 - 7A2       | 18 - 7C4      | 115 · 7B7      | 657 - 7B4         | 501 - 5A11         | 96 - 4B4       | 11 - 4A1      |
| 64 - 7A2       | 19 - 7C3      | 116 - 7B7      | 660 - 7B4         | our with           | 101 - 4B1      | 12 - 4A1      |
| 65 - 7A2       | 20 · 7C2      | 117 - 787      | 670 - 784         | CWH (IVORY)        | 102 - 4B1      | 13 - 4A2      |
| 66 - 7A2       | 21 - 702      | 118 - 787      | 671 - 784         |                    |                |               |
| 67 - 7A2       | 22 - 702      |                |                   | CASEMENT           | 105 - 4B1      | 14 - 4A1      |
|                |               | 119 - 787      | 672 - 785         | WINDOW HINGES      | 109 - 4B1      | 15 - 4A1      |
| 68 - 7A2       | 23 - 7C2      | 120 - 787      | 673 - 7B5         | 12 - 4A4           | 110 - 4B1      | 16 - 4A1      |
| 71 - 7A1       | 25 - 7C2      | 122 - 786      | 674 - 785         | Contrast Constants | 111 - 4B1      | 17 - 4A2      |
| 73 - 7A3       | 26 - 7C2      | 129 - 7C4      | 675 · 785         | CWL (IVORY)        | 112 - 4B3      | 18 - 4A2      |
| 74 - 7A3       | 27 - 7C2      | 130 - 7C4      | 676 - 7B5         | CASEMENT           | 113 - 4B4      | 19 - 4A3      |
| 75 - 7A3       | 28 - 7C2      | 131 · 7C4      | 677 - 785         | WINDOW HANDLES     | 114 - 4B6      | 22 - 4A3      |
| 77 - 7A3       | 29 - 7C2      | 133 - 7C4      | 678 - 785         | 1 - 4B2            | 115 - 4B2      | 24 - 4A3      |
| 78 - 7A3       | 30 - 7C3      | 303 - 7C2      | 679 - 7B5         | 2 - 4B2            | 116 · 4B2      | 26 - 4A3      |
| 81 - 7A3       | 31 - 7C2      | 304 - 7C2      | 680 - 7B5         | 3 - 482            | 117 · 4B4      | 27 - 4A3, 8A2 |
| 88 - 7A4       | 35 - 7C2      | 450 - 7B6      | 682 - 7B1         | 4 - 4B2            | 118 · 4B5      | 29 - 4A3      |
| 97 - 7A3       | 36 - 7C3      | 496 - 7B6      | 700 - 7B6         | 15 - 484           | 119 - 4C1      | 30 - 4A3      |
| 98 - 7A3       | 37 - 7C3      | 516 - 9B6      | 702 - 7B2, 7B6    | 16 - 4B2           |                | 50 - 4A5      |
| 99 - 7A3       | 38 - 7C3      | 517 - 9B6      | 703 - 7B2, 7B6    |                    | 120 - 482      | CHIT INICOM   |
| 100 - 7A3      | 39 - 7C3      |                |                   | 18 - 4B4           | 121 · 485      | CWT (IVORY)   |
|                |               | 518 - 7B1      | 704 - 7B2, 7B6    | 19 - 4B4           | 122 - 483      | CASEMENT      |
| 101 - 7A3      | 41 - 702      | 519 - 9B6      | 706 - 7B6         | 22 · 4B5           | 200 - 4B4      | WINDOW TRACK  |
| 102 - 7A3      | 42 - 703      | 604 - 7B2, 7B3 | 709 - 7B2, 7B6    | 23 · 4B3           | 201 - 486      | 1 - 4A4       |
| 104 - 7A4      | 43 - 787, 7C2 | 605 - 7B2, 7B3 | 711 - 7B6         | 24 · 4B5           | 202 - 486      | 2 - 4A2, 4A4  |
| 105 - 7A4      | 44 - 7B7, 7C2 | 607 · 7B2, 7B3 | 712 - 7B6         | 25 - 4B5           | 204 - 486      | 5 - 4A2, 4A4  |
| 106 - 7A4      | 51 · 7C3      | 611 - 7B1      | 714 - 7B2, 7B6    | 26 - 4B3           | 205 - 4B2      | 6 - 4A4       |
| 107 - 7A4      | 53 - 787      | 612 - 7B3      | 715 - 7B6         | 27 - 4B5           | 206 - 483      | 7 - 4A4       |
| 110 - 7A1      | 65 · 7C4      | 613 · 7B4      | 716 - 7B1         | 29 · 4B5           | 207 - 4B2      | 8 - 4A4       |
| 111 - 7A3      | 66 · 7C4      | 614 - 7B3      | 717 - 7B1         | 30 - 4B5           | 208 - 4B4      |               |
| 112 · 7A4      | 67 · 7C4      | 616 - 7B3      | 718 - 7B1, 7B2    | 31 - 4B5           | 210 - 4C1      | DSG (PINK)    |
| 113 - 7A4      | 69 · 7C4      | 617 - 783      | 800 - 7B6         | 32 · 4B5           | 211 - 401      | DRAWER SLIDES |
| 118 - 7A2, 7A4 | 72 - 7C2      | 618 - 7B5      | 803 - 7C2         | 33 - 4B5           |                |               |
| 119 - 7A4      | 73 - 702      | 620 - 783      | 804 - 7C2         |                    | 212 - 4B2      | & GUIDES      |
| 120 - 7A4      | 74 - 702      |                |                   | 34 - 4B5           | 213 - 4B2      | 2 - 961       |
|                |               | 621 - 784      | 805 - 782         | 35 · 4B5           | 217 - 4C1      | 9 - 9G2       |
| 122 - 7A4, 7A5 | 75 - 7C3      | 622 - 784      | CDM               | 36 - 4B5           | 218 - 4B6      | 11 - 9G2      |
| 123 - 7A3      | 76 - 787      | 623 - 7B3      | CDM (SALMON)      | 37 - 485           | 219 - 4B6      | 12 - 9G2      |
| 125 - 7A4      | 77 - 7C3      | 624 - 783      | CLOSET DOOR       | 38 · 4B5           | 220 - 4B6      | 13 - 9G2      |
| 126 - 7A4, 7A5 | 78 - 7B7      | 625 - 7B3      | MIRRORS           | 39 · 4B5           | 221 - 4B2      | 14 - 9G2      |
| 129 - 7A1, 7A3 | 80 - 7C3      | 626 - 7B3      | 1 - 7E4           | 40 - 4B5           | 222 · 4B6      | 15 - 9G2      |
| 130 - 7A1, 7A3 | 81 - 7C3      | 627 - 7B3      | 2 - 7E4           | 41 · 4B2           | 223 - 4B4      | 16 · 9G1      |
| 131 - 7A4      | 83 - 7C3      | 628 - 7B2, 7B3 | 3 - 7E4           | 42 · 4B2           | 224 - 4B3      | 17 - 9G1      |
| 132 - 7A4      | 84 - 7C3      | 629 - 7B2, 7B3 | 5 - 7E4           | 44 - 4B4           | 225 - 4B3      | 18 - 9G1      |
| 133 - 7A4      | 86 - 7C3      | 630 - 7B2, 7B3 | STOCK STOCK       | 46 - 484           | 226 - 4B3      | 19 - 9G1      |
| 134 - 7A4      | 88 - 7C3      | 631 - 7B5      | CFAS (PINK)       | 47 - 484           | 227 - 4B6      | 21 - 9G2      |
| 135 - 7A4      | 89 - 7C3      | 632 - 7B4      | VARIETY PAK       |                    | 228 - 486      |               |
| 136 - 7A4      | 90 - 7C3      | 633 - 7B2, 7B3 |                   | 48 - 484           |                | 23 - 9G1      |
| 176 - 7A1      | 91 - 7C3      |                | FASTENERS         | 49 - 486           | 229 - 486      | 24 - 9G1      |
|                |               | 634 - 7B2, 7B3 | 530 - 9B1         | 51 - 4B3           | 230 - 486      | 25 - 9G1      |
| 185 - 7A5      | 94 - 7C3      | 635 - 7B4      | 531 - 5C9, 9B1    | 52 · 4B6           | 248 - 4B6      | 26 - 9G2      |
| 186 - 7A5      | 96 - 7C3      | 636 - 7B4      | 532 - 981         | 53 - 4B3           | 254 - 486      | 27 - 9G2      |
| 190 · 7A5      | 97 - 7C3      | 637 - 7B4      | 533 - 9B1         | 54 - 4B2           | 500 - 4B5      | 28 - 9G2      |
| 90CC- 7A5      | 98 - 787      | 638 - 784      | 534 - 9B1         | 55 - 4B2           | 501 - 4B6      | 32 - 9G1      |
| 301 - 7A1      | 99 - 7B7      | 639 - 7B4      | 535 - 981         | 56 - 4B4           |                | 37 - 9G2      |
| 401 - 7A1      | 100 - 7B7     | 640 - 7B4      | 536 - 9B1         | 57 - 4B3           | CWO (IVORY)    | 38 - 9G2      |
|                | 102 - 7B7     | 641 - 7B5      | 537 - 9B1         | 60 - 4B4           | CASEMENT       | 39 - 9G2      |
| CDF (SALMON)   | 103 - 7B7     | 643 - 783      | CONTRACTOR OF THE | 61 · 4B4           | WINDOW         | 40 - 9G1      |
| CLOSET DOOR    | 104 - 7B7     | 645 - 785      | CHM (PINK)        | 65 - 4B1           | OPERATORS      | 41 - 9G1      |
| BI-FOLD        | 105 - 7B7     | 646 - 7B3      | CHEMICALS         | 66 - 4B1           | 1 - 4A1        | 200 - 9G4     |
| 3 - 703        | 106 - 7B7     | 648 - 785      | 10 - 9D1          | 67 - 4B1           |                |               |
| a              | 100 101       | 010-100        | 10-301            | 07 - 401           | 2 - 4A1        | 201 - 9G4     |