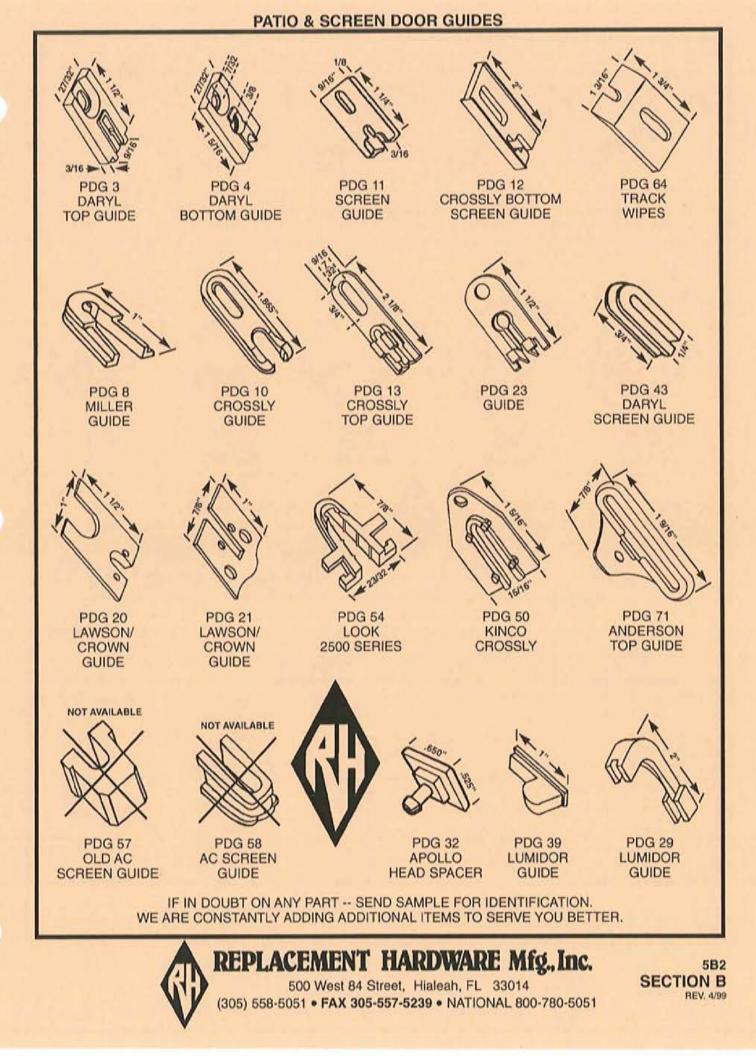

**REPLACEMENT HARDWARE Mfg., Inc.** 

500 West 84 Street, Hialeah, FL 33014 (305) 558-5051 • FAX 305-557-5239 • NATIONAL 800-780-5051

| INDEX                          |                               |                          |                          |                          |                          |                         |  |  |
|--------------------------------|-------------------------------|--------------------------|--------------------------|--------------------------|--------------------------|-------------------------|--|--|
| PART - PAGE                    | PART - PAGE                   | PART - PAGE              | PART - PAGE              | PART - PAGE              | PART - PAGE              | PART - PAGE             |  |  |
| HWP (BLUE)                     | HWP (BLUE)                    | HWP (BLUE)               | HWP (BLUE)               | HWP (BLUE)               | HWP (BLUE)               | HWP (BLUE)              |  |  |
| HUNG WINDOW                    | HUNG WINDOW                   | HUNG WINDOW              | HUNG WINDOW              | HUNG WINDOW              | HUNG WINDOW              | HUNG WINDOW             |  |  |
| PARTS                          | PARTS                         | PARTS                    | PARTS                    | PARTS                    | PARTS                    | PARTS                   |  |  |
| 28 - 2B8                       | 99 - 2A12                     | 184M - 2B2               | 266 - 2A4, 2A10          | 347 - 2B11               | 435 - 2A8                | 508 - 2B4               |  |  |
| 29 - 2A11                      | 100 - 2A11                    | 185 - 2B2                | 267 - 2A13               | 348 - 2812               | 436 - 2B15               | 509 - 2B4               |  |  |
| 30 - 287                       | 101 - 2A12                    | 186 - 2B11               | 271 - 2B2                | 349 - 2A7                | 437 - 2B11               | 510 - 2B4               |  |  |
| 31 - 287                       | 102 - 2A5, 2A6                | 187 - 2B10               | 272 - 2A7                | 350 - 2A2, 2A7           | 439 - 2811               | 511 - 2A6               |  |  |
| 32 - 2A6                       | 103 - 2A2, 2A7                | 188 - 2B10               | 274 - 2A14               | 351 - 2815               | 440 - 2A11               | 512 - 2B4               |  |  |
| 33 - 2A12<br>34 - 2A12         | 104 - 2B7<br>105 - 2B7        | 190 - 2B10               | 276 · 282                | 358 - 2A9                | 442 - 2A4, 2A7           | 513 - 2B4               |  |  |
| 35 - 2A12                      | 106 - 2B7                     | 191 - 2B10<br>193 - 2A2  | 277 · 2B2<br>279 · 2A7   | 360 - 2A9                | 443 - 2A8                | 514 - 2B4               |  |  |
| 36 - 2A12                      | 107 - 2B7                     | 194 - 2A2, 2A15          | 280 - 2A13               | 361 - 2A9<br>362 - 2A9   | 444 - 2A13<br>445 - 2A12 | 515 - 2B2               |  |  |
| 37 - 287                       | 108 - 2B7                     | 195 - 2B17               | 282 - 2811               | 363 - 2A11               | 446 - 2B1                | 516 - 284<br>517 - 2A6  |  |  |
| 38 - 2B7                       | 109 - 2A6                     | 196 - 2B18               | 283 - 2A10               | 366 - 2811               | 447 - 281                | 518 - 285               |  |  |
| 39 - 2B7                       | 110 - 2A6                     | 197 · 2B17               | 286 - 2A8, 2C1           | 367 - 2A7                | 448 - 2A13               | 520 - 285               |  |  |
| 40 - 2B7                       | 111 - 2A6                     | 198 - 2B17               | 287 - 2812               | 368 - 2C1                | 449 - 2811, 2812         | 523 - 285               |  |  |
| 43 - 2A12                      | 112 - 2A10                    | 199 · 2B18               | 288 - 2812               | 369 - 2A10               | 450 - 2811, 2812         | 524 - 285               |  |  |
| 44 - 2A12                      | 114 - 2A6                     | 200 - 2B18               | 289 · 2B12               | 370 - 2A10               | 451 - 287                | 525 - 2B5               |  |  |
| 45 - 2A6                       | 115 - 2A12                    | 201 - 2B16               | 294 - 2B12               | 371 - 286                | 452 - 286                | 526 - 285               |  |  |
| 47 - 2A13, 2B11                | 116 - 2A11                    | 203 - 2B11               | 296 - 2A13               | 372 - 286                | 453 - 2B6                | 527 - 2B5               |  |  |
| 48 - 2B10                      | 117 - 2A11                    | 204 - 2B11               | 298 - 2A9                | 375 - 282                | 454 - 2A16               | 528 - 2A16              |  |  |
| 49 - 2A6                       | 119 - 288                     | 205 - 2A11               | 299 - 2A9                | 376 - 2B15               | 455 - 2812               | 529 - 2B5               |  |  |
| 50 - 2A6                       | 120 - 282                     | 206 - 2B2                | 300 - 2A9                | 377 - 2A7                | 456 - 2B12               | 532 - 285               |  |  |
| 51 - 283, 2810,                | 121 - 282                     | 207 - 2B2                | 301 - 2A9                | 378 - 2B15               | 457 - 2811               | 533 - 285               |  |  |
| 2816                           | 122 - 2810                    | 208 - 2B11               | 302 - 2A9                | 379 - 2B15               | 458 - 2B2, 2B14          | 534 - 285               |  |  |
| 52 - 287<br>54 - 2A12          | 125 - 2A11<br>126 - 2A5, 2A11 | 209 - 2B13               | 303 - 2A9                | 380 - 2815               | 459 - 2B15               | 546 - 283               |  |  |
| 55 - 2A12                      | 130 - 2B10                    | 210 - 2B18<br>211 - 2B17 | 304 - 2A9                | 381 - 2815               | 466 - 289                | 547 - 2B3               |  |  |
| 56 - 2B6                       | 135 - 2A7                     | 212 - 2B16               | 305 - 2A9<br>306 - 2A8   | 382 - 2A6, 2A7           | 467 - 289                | 560 - 2B4               |  |  |
| 57 - 2B6                       | 136 - 2810                    | 214 - 2B13               | 308 - 286                | 383 - 2A15               | 468 - 2A7                | 561 - 283               |  |  |
| 58 - 2B7                       | 137 - 2A12                    | 215 - 2A10               | 309 - 2A10               | 384 - 2B12<br>387 - 2B11 | 469 - 2814<br>470 - 2A12 | 562 - 285<br>700 - 2C1  |  |  |
| 59 · 2A6                       | 140 - 2B7                     | 216 - 2A10               | 310 - 2811               | 390 - 2A7                | 473 - 2B18               | 701 - 288               |  |  |
| 60 - 2A11                      | 141 - 2813                    | 217 - 2B10, 2B11         | 311 - 2815               | 392 - 2A4, 2A7           | 474 - 2B18               | 702 - 288               |  |  |
| 62 · 2A6                       | 142 - 2813                    | 220 - 2A12               | 312 - 2A7                | 393 - 2A7                | 475L - 2B18              | 703 - 2A10              |  |  |
| 63 - 2B8                       | 143 - 2813                    | 221 - 2A8, 2C1           | 313 · 2A4, 2A7           | 394 - 2A6, 2A7           | 475R - 2B18              | 704 - 2814              |  |  |
| 64 - 2A12                      | 144 - 287                     | 223 - 2A6, 2A7           | 314 - 282, 2812          | 396 - 2A7                | 476 - 2A14               | 705 - 2B8               |  |  |
| 65 - 2A12                      | 145 - 2B17                    | 224 - 2810               | 315 - 2A10               | 397 · 2A7                | 477 - 2B14               | 706 - 2B11, 2B13        |  |  |
| 66 - 2A12                      | 146 - 2B17                    | 225 - 2810               | 316 - 2B12               | 401 - 2A7                | 478 - 2B14               | 708 - 2B17              |  |  |
| 68 - 2A12                      | 147 - 2B13                    | 226 - 2813               | 317 - 2B6                | 403 - 2812               | 479 - 2814               | 709 - 2B8               |  |  |
| 69 - 2A12                      | 150 - 2817                    | 230 - 2A16               | 318 - 2B6                | 404 - 2817               | 480 - 2A12               | 711 - 2A12              |  |  |
| 71 - 2A12                      | 151 - 2B17                    | 231 - 2A16               | 319 - 2A8                | 405 - 2811               | 481 - 2814               | 712 - 2B18              |  |  |
| 74 - 2A11                      | 156 - 2B10                    | 232 - 2B2                | 321 - 2A10               | 406 · 2B6                | 482 - 289                | 713 - 2A11              |  |  |
| 75 - 2A5, 2A6                  | 159 · 2B10                    | 233 - 286                | 322 - 2B6                | 408 - 2B11               | 483 - 289                | 714 - 2A12              |  |  |
| 76 - 2A6                       | 161 - 2B15                    | 234 - 2A13               | 323 - 2A13               | 409 - 2B17               | 484 - 289                | 718 - 2B14              |  |  |
| 77 - 2A3, 2A6<br>78 - 2A6, 2B2 | 162 - 2B10<br>163 - 2B10      | 235 - 286                | 324 - 286                | 410 - 2A10               | 485 - 289                | 719 - 288               |  |  |
| 79 - 2A11                      | 165 - 2A11                    | 236 - 288<br>237 - 288   | 325 - 2B12<br>326 - 2B12 | 412 - 2A8                | 486 - 289                | 720 - 2A8, 2C1          |  |  |
| 80 - 2A11                      | 166 - 2A11                    | 241 - 286                | 327 - 2A3, 2A10          | 413 - 2B12               | 487 - 289                | 724 - 2B17              |  |  |
| 81 - 2A11                      | 167 - 2A11                    | 242 - 289                | 328 - 282                | 414 - 2B6<br>415 - 2A7   | 488 - 2B14, 2B2          | 725 - 2A7               |  |  |
| 82 - 2A11                      | 168 - 2A6, 2A7                | 247 - 2B17               | 330 - 2A10               | 416 - 2812               | 489 - 289<br>490 - 289   | 726 - 2A8               |  |  |
| 83 - 2A11                      | 169 - 2A6                     | 248 - 2818               | 331 - 2A10               | 417 - 2B18               | 491 - 2B14               | 727 - 289<br>728 - 2A10 |  |  |
| 85 - 2A11                      | 170 - 287                     | 249 - 2B17               | 332 - 2A7                | 418 - 2B18               | 492 - 2B14               | 729 - 289               |  |  |
| 86 - 2A11                      | 171 - 2B10                    | 250 - 2B16               | 333 - 2A10               | 419 - 2B12               | 493 - 2B14               | 731 - 2A14              |  |  |
| 87 - 2A11                      | 172 - 2810                    | 251 - 2B18               | 334 - 2A8                | 420 - 2A13               | 494 - 2B13               | 733 - 2B2               |  |  |
| 88 - 2A11                      | 173 - 2B10                    | 252 - 2B17               | 336 - 2A13               | 421 - 2814               | 495 - 2A11               | 734 - 2813              |  |  |
| 89 - 2A3, 2A11                 | 174 - 2B10                    | 253 - 2B18               | 337 - 2A7                | 422 - 2A9                | 496 - 2B15               | 736 - 2B14              |  |  |
| 90 - 2A11                      | 175 - 2B10                    | 254L - 2B17              | 338 - 2A10               | 423 - 2B18               | 497 · 2B15               | 737 - 2B14              |  |  |
| 91 - 2A12, 2A13,               | 176 - 288                     | 254R - 2B17              | 339 - 2A4, 2A8,          | 424 - 2A10               | 498 - 2A14               | 738 - 2813              |  |  |
| 2B11                           | 177 - 288                     | 255 - 2818               | 2A10                     | 426 - 2B18               | 499 - 2A11               | 739 - 2814              |  |  |
| 92 - 2B7                       | 178 - 287                     | 256 - 2A5, 2A7           | 340 - 2A13               | 427 - 2B18               | 501 · 2B4                | 740 - 2A11              |  |  |
| 93 - 2B2, 2B3,<br>2B10         | 179 - 2B7                     | 257 - 2A13               | 341 - 2A13               | 428 - 2B18               | 502 - 2B2                | 741 - 2A14              |  |  |
| 2B10<br>95 - 2B13              | 180 - 288                     | 258 - 2A16               | 342 - 2A13               | 429 - 2B2, 2B12          | 503 - 2B4                | 742 - 2A14              |  |  |
| 96 - 286                       | 181 - 287                     | 261 - 2A3, 2A10          | 343 - 2A13               | 430 - 2B18               | 504 - 2B4                | 743 - 2A14              |  |  |
| 97 - 286, 287                  | 182 - 2813<br>183 - 282       | 263 - 286                | 344 - 2A8                | 431 - 2B18               | 505 - 2B4                | 745 - 2A7               |  |  |
| 98 - 287                       | 184 - 282                     | 264 - 2B12<br>265 - 2A12 | 345 - 2A8<br>346 - 2A8   | 432 - 2B17               | 506 - 2B4                | 746 - 2A10              |  |  |
|                                | TOT EDE                       | EAD - FUIL               | 010-210                  | 434 - 2B16               | 507 - 2B4                | 747 - 2A10              |  |  |