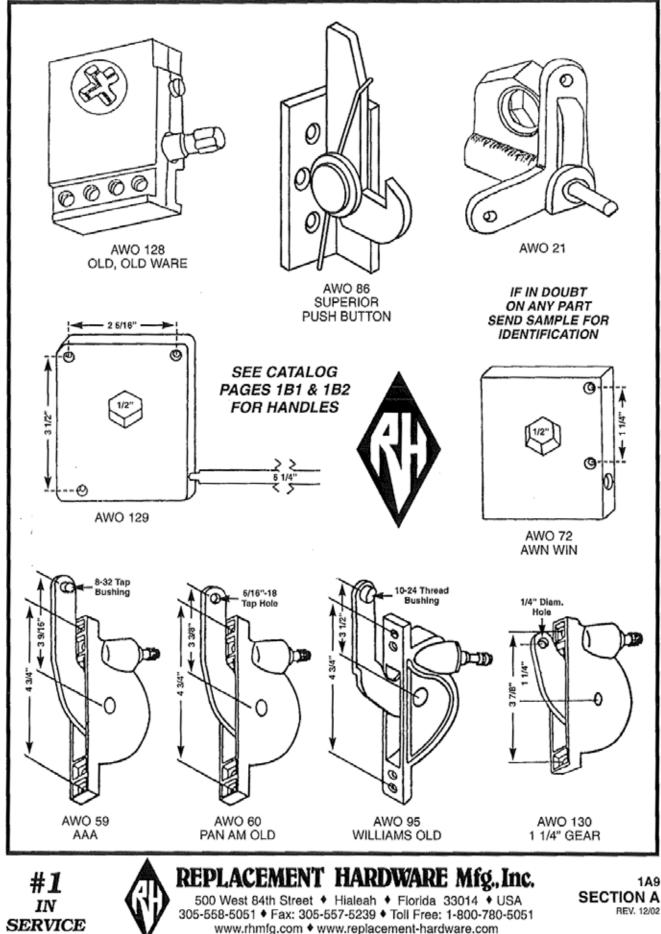

| INDEX                                         |                                        |                                              |                                           |                                           |                                                 |                                            |  |  |
|-----------------------------------------------|----------------------------------------|----------------------------------------------|-------------------------------------------|-------------------------------------------|-------------------------------------------------|--------------------------------------------|--|--|
| PART - PAGE                                   | PART - PAGE                            | PART - PAGE                                  | PART - PAGE                               | PART - PAGE                               | PART - PAGE                                     | PART - PAGE                                |  |  |
| ASH (PINK)<br>AWNING WINDOW<br>STORM SHUTTERS | AVH (WHITE)<br>AWNING WINDOW<br>HINGES | AWH (WHITE)<br>AWNING WINDOW<br>HARNESS ASMB | AWO (WHITE)<br>AWNING WINDOW<br>OPERATORS | AWO (WHITE)<br>AWNING WINDOW<br>OPERATORS | AWT (WHITE)<br>AWNING WINDOW<br>TORQUE BAR ARMS | AWV (WHITE)<br>AWNING WINDOW<br>VENT PARTS |  |  |
| 1 - 901                                       | 36 - 1C1                               | 1 - 1C4                                      | 53 - 1A14                                 | 120 - 1A22                                | 50 - 1F1                                        | 67 - 1D2                                   |  |  |
| 2 - 901                                       | 37 · 1C1                               | 2 - 104                                      | 54 - 1A16                                 | 121 - 1A23                                | 51 - 1F1                                        | 68 - 1D2                                   |  |  |
| 3 - 9C1                                       | 39 · 1C1                               | 3 - 104                                      | 55 - 1A11                                 | 122 - 1A14                                | 52 - 1F2                                        | 69 - 1D2                                   |  |  |
| 4 - 9C1                                       | 40 - 1C2                               | 4 - 1C4                                      | 56 - 1A16                                 | 123 - 1A14                                | 54 - 1F3                                        | 70 - 1D2                                   |  |  |
| 6 · 9C2                                       | 41 · 1C3                               | 5 - 1C4                                      | 57 - 1A16                                 | 124 - 1A18                                | 56 - 1F3                                        | 72 - 1D2                                   |  |  |
| 8 - 9C1                                       | 42 - 1C1                               | 6 - 1C4                                      | 58 - 1A17                                 | 125 - 1A13                                | 62 - 1F3                                        | 73 - 1D1                                   |  |  |
| 9 - 9C1                                       | 43 - 1C1                               | 7 - 104                                      | 59 - 1A10                                 | 127 - 1A18                                | 64 - 1F3                                        | 75 - 1D2                                   |  |  |
| 10 · 9C2                                      | 44 - 1C1                               | 8 - 1C4                                      | 60 - 1A10                                 | 128 - 1A7                                 |                                                 | 78 - 1D2                                   |  |  |
| 11 - 9C1                                      | 45 - 1C2                               | 9 - 104                                      | 62 · 1A16                                 | 129 - 1A7                                 | AWV (WHITE)                                     | 81 - 1D2                                   |  |  |
| 12 · 9C2                                      | 46 · 1C2                               |                                              | 63 - 1A16                                 | 130 - 1A18                                | AWNING WINDOW                                   | 82 - 1D5                                   |  |  |
| 13 - 902                                      | 50 - 1C3                               | AWO (WHITE)                                  | 64 - 1A16                                 | 131 - 1A22                                | VENT PARTS                                      | 83 - 1D5                                   |  |  |
| 14 · 9C2                                      | 51 · 1C3                               | AWNING WINDOW                                | 65 - 1A17                                 | 132 - 1418                                | 1 - 1C2, 1D5                                    | 86 - 1D5                                   |  |  |
| ATD muster                                    | 55 · 1C3                               | OPERATORS                                    | 66 - 1A17                                 | 133 - 1A22                                | 2 - 1D1                                         | 91 - 1D3                                   |  |  |
| ATB (WHITE)                                   | 56 - 1C3                               | 1 - 1A12                                     | 67 - 1A16                                 | 137 - 1A18                                | 3 - 1D5<br>4 - 1D5                              | 92 - 1D3<br>93 - 1D5                       |  |  |
| AWNING WINDOW                                 | 58 - 1C2                               | 2 · 1A11                                     | 68 - 1A11                                 | 139 - 1A22<br>140 - 1A10                  | 5 - 1D5                                         | 96 - 1D5                                   |  |  |
| TORQUE BAR                                    | 59 - 1C3                               | 3 - 1416                                     | 69 - 1A16                                 |                                           | 6 - 1D5                                         | 90 - 105                                   |  |  |
| ASSEMBLY<br>1 - 1A8                           | 60 - 1C3<br>61 - 1C3                   | 4 - 1A16<br>5 - 1A12                         | 70 - 1A14<br>71 - 1A17                    | 150 - 1A23<br>157 - 1A16                  | 7 - 1D3                                         | CDB (SALMON)                               |  |  |
| 3 - 1A8                                       | 62 - 1C3                               | 6 - 1A16                                     | 72 - 1A7                                  | 107 - 1410                                | 8 - 1D5                                         | CLOSET DOOR                                |  |  |
| 11 - 148                                      | 64 · 1C3                               | 7 · 1A11                                     | 73 - 1A7                                  | AWT (WHITE)                               | 9 - 1D1                                         | BY-PASS                                    |  |  |
| 16 - 1A8                                      | 65 - 1C3                               | 8 - 1A12                                     | 74 - 1A17                                 | AWNING WINDOW                             | 10 - 1D3                                        | 4 - 7A5                                    |  |  |
| 20 - 148                                      | 69 - 1C3                               | 9 - 1A12                                     | 75 - 1A14                                 | TORQUE BAR ARMS                           | 11 - 1D3                                        | 5 - 7A3                                    |  |  |
| 23 - 148                                      | 70 - 103                               | 10 - 1A11                                    | 75REP-1A14                                | 1 - 1F2                                   | 12 - 1D5                                        | 6 - 7A3                                    |  |  |
| 24 - 1A8                                      | 10-100                                 | 11 - 1A12                                    | 76 - 1A22                                 | 2 - 1F2                                   | 13 - 1D1                                        | 7 - 7A3                                    |  |  |
| 26 - 1A8                                      | AWB (WHITE)                            | 12 - 1A15                                    | 77 - 1A14                                 | 3 - 1F2                                   | 14 - 1D3                                        | 8 - 7A1                                    |  |  |
| 30 - 1A8                                      | AWNING WINDOW                          | 13 - 1A16                                    | 78 - 1A7                                  | 4 - 1F2                                   | 15 - 1D3                                        | 9 - 7A1                                    |  |  |
| 34 · 1AB                                      | TORQUE BAR                             | 14 - 1A15                                    | 79 - 1A10                                 | 5 - 1F2                                   | 16 - 1D1                                        | 10 - 7A1                                   |  |  |
| 35 - 1A8                                      | BEARINGS                               | 15 - 1A16                                    | 80 - 1A17                                 | 6 - 1F2                                   | 17 - 1D4                                        | 12 - 7A2                                   |  |  |
| 37 · 1A8                                      | 1 - 1E1                                | 16 - 1A12                                    | 81 - 1A17                                 | 7 - 1F2                                   | 20 - 1D2                                        | 13 - 7A2                                   |  |  |
| 39 - 1A8                                      | 2 - 1E1                                | 17 · 1A11                                    | 82 - 1A23                                 | 8 - 1F1                                   | 21 - 1D3                                        | 16 - 7A1                                   |  |  |
| 45 - 1A8                                      | 3 - 1E1                                | 18 - 1A16                                    | 83 - 1A10                                 | 10 - 1F1                                  | 22 - 1A8                                        | 17 - 7A3                                   |  |  |
| 46 - 1A8                                      | 4 - 1E1                                | 19 - 1A11                                    | 84 - 1A13                                 | 11 - 1F2                                  | 23 - 1D4                                        | 18 - 7A1                                   |  |  |
| 49 · 1A8                                      | 5 - 1E1                                | 20 - 1A16                                    | 85 - 1A10                                 | 12 - 1F2                                  | 24 - 1D4                                        | 19 - 7A1                                   |  |  |
| 60 - 1A8                                      | 6 - 1E1                                | 21 · 1A7                                     | 87 - 1A23                                 | 15 - 1F1                                  | 25 - 1D4                                        | 20 - 7A1                                   |  |  |
| 62 · 1A8                                      | 7 - 1E1                                | 22 - 1A13                                    | 88 - 1A18                                 | 16 - 1F1                                  | 26 - 1D4                                        | 21 · 7A1                                   |  |  |
| and they                                      | 8 · 1E1                                | 23 · 1A16                                    | 89 - 1A22                                 | 17 - 1F2                                  | 27 · 1D4                                        | 22 · 7A1                                   |  |  |
| AVH (WHITE)                                   | 9 - 1E1                                | 24 - 1A13                                    | 90 - 1A22                                 | 18 - 1F1                                  | 28 · 1D3                                        | 23 - 7A2                                   |  |  |
| AWNING WINDOW                                 | 10 - 1E1                               | 25 - 1A16                                    | 92 - 1A12                                 | 20 - 1F2                                  | 29 - 1D3                                        | 24 · 7A2                                   |  |  |
| HINGES                                        | 12 · 1E1                               | 27 · 1A19                                    | 93 - 1A13                                 | 21 - 1F2                                  | 30 - 105                                        | 25 - 7A2                                   |  |  |
| 3 - 1C1                                       | 13 · 1E1, 1E2                          | 28 - 1A19                                    | 94W - 1A23                                | 23 - 1F2                                  | 31 - 1D3                                        | 26 · 7A2                                   |  |  |
| 6 - 1C1                                       | 14 - 1E1                               | 29 - 1A19                                    | 95 - 1A10                                 | 24 - 1F1                                  | 32 - 104                                        | 27 · 7A2                                   |  |  |
| 8 · 1C1                                       | 15 · 1E1                               | 30 - 1A19                                    | 96 - 1A23                                 | 25 - 1F2                                  | 33 · 1D4                                        | 28 · 7A2                                   |  |  |
| 9 - 1C3                                       | 16 · 1E1                               | 31 - 1A19                                    | 97 - 1A12,                                | 26 - 1F2                                  | 34 · 1D4                                        | 29 · 7A1                                   |  |  |
| 10 - 101                                      | 17 · 1E1                               | 32 - 1A7                                     | 1A13                                      | 27 - 1F3                                  | 35 · 1C4, 1D4                                   | 30 · 7A2                                   |  |  |
| 11 - 101                                      | 18 · 1E1                               | 33 - 1A12                                    | 98 - 1A22                                 | 29 - 1F2                                  | 36 - 103                                        | 33 - 7A2                                   |  |  |
| 12 - 1A19, 1C1                                | 19 · 1E1                               | 34 - 1415                                    | 99 - 1A11                                 | 30 - 1F2                                  | 40 · 1D5                                        | 34 · 7A3                                   |  |  |
| 13 - 1A19, 1C1                                | 20 · 1E1                               | 36 - 1A19                                    | 103 - 1A23                                | 31 - 1F2                                  | 41 - 1D4<br>42 - 1D1                            | 36 - 7A1<br>38 - 7A2                       |  |  |
| 14 - 101                                      | 21 - 1E1                               | 37 - 1A15                                    | 104 - 1A13                                | 32 - 1F2<br>33 - 1F2                      | 43 - 104                                        | 39 - 7A1                                   |  |  |
| 15 - 101                                      | 22 · 1E1                               | 38 - 1A17                                    | 105 - 1A13                                | 34 - 1F2                                  | 44 - 104                                        | 40 - 7A4                                   |  |  |
| 17 - 101                                      | 27 - 1E1                               | 39 - 1A10                                    | 106 - 1A14                                | 36 - 1F1                                  | 45 · 1D2                                        | 41 - 7A1                                   |  |  |
| 18 - 1C2<br>19 - 1C2                          | 28 · 1E1<br>29 · 1E1 1E2               | 40 - 1A15<br>41 - 1A10                       | 107 - 1A18<br>108 - 1A16                  | 37 - 1F2                                  | 48 · 1D1                                        | 42 - 7A4                                   |  |  |
| 20 - 103                                      | 29 - 1E1, 1E2<br>20 - 1E2              | 41 - 1A10<br>42 - 1A12                       | 109 - 1A12                                | 38 - 1F2                                  | 49 - 1D1                                        | 43 - 7A4                                   |  |  |
| 23 - 103                                      | 30 - 1E2<br>31 - 1E1                   | 43 - 1A12                                    | 110 - 1A7                                 | 39 - 1F2                                  | 51 - 1D1                                        | 44 - 7A2                                   |  |  |
| 24 - 102                                      | 33 - 1E1                               | 44 - 1A15                                    | 111 - 1A8                                 | 40 - 1F1                                  | 53 - 1D1                                        | 45 - 7A2                                   |  |  |
| 25 - 102                                      | 34 - 1E1                               | 45 - 1A15                                    | 112 - 1A13                                | 41 - 1F1                                  | 54 - 1D1                                        | 46 - 7A2                                   |  |  |
| 26 - 101                                      | 35 - 1E1                               | 46 - 1A13                                    | 113 - 1A15                                | 41 - 1F1                                  | 56 - 1D1                                        | 47 - 7A2                                   |  |  |
| 27 - 102                                      | 36 - 1E1                               | 48 - 1415                                    | 114 - 1A23                                | 43 - 1F1                                  | 58 - 1D3                                        | 48 - 7A2                                   |  |  |
| 31 - 102                                      | 37 - 1E1                               | 49 - 1A11                                    | 114M - 1A22                               | 44 - 1F1                                  | 59 · 1D3                                        | 49 - 7A3                                   |  |  |
| 32 - 102                                      | 39 - 1E2                               | 50 - 1A14                                    | 115 - 1A22                                | 45 - 1F1                                  | 63 - 1D1                                        | 50 - 7A4                                   |  |  |
| 33 - 101                                      | 40 - 1E2                               | 50S - 1A14                                   | 116 - 1A18                                | 46 - 1F1                                  | 64 - 1D1                                        | 51 - 7A4                                   |  |  |
| 34 - 102                                      | 41 - 1E2                               | 51 - 1A17                                    | 117 - 1A13                                | 47 - 1F1                                  | 65 - 1D2                                        | 52 - 7A4                                   |  |  |
|                                               | 1 1 1 1 1 1 1 1 1 1 1 1 1 1 1 1 1 1 1  |                                              |                                           |                                           | N.N. 1 10 10                                    |                                            |  |  |