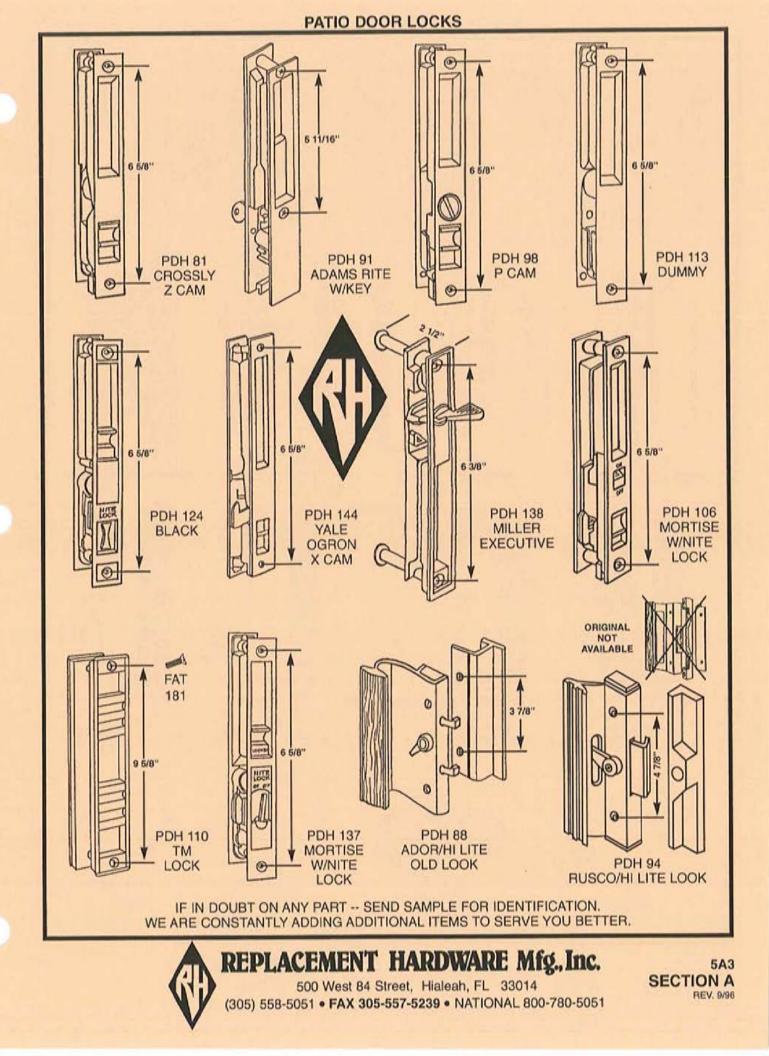

# **CLASSIFICATION INDEX**

| MAJOR CATEGORY<br>SUB-CATEGORY ALPHA                                                                                                                                                                                                                                                                            | SECTION<br>COLOR CODE                                                                                                            | SUB-SECTION                                      |
|-----------------------------------------------------------------------------------------------------------------------------------------------------------------------------------------------------------------------------------------------------------------------------------------------------------------|----------------------------------------------------------------------------------------------------------------------------------|--------------------------------------------------|
| DOORS<br>PATIO DOOR<br>* Bumpers (PDB)<br>* Guides (PDG)<br>* Keepers (PDK)<br>* Locks & Handles (PDH)<br>* Rollers & Wheels (PDR)<br>* Security (PDS)<br>* Track (PDT)                                                                                                                                         | 5 - TAN                                                                                                                          | E<br>B<br>E<br>A<br>C<br>SEE PINK SECTION A<br>D |
| TUB/SHOWER ENCLOSURE                                                                                                                                                                                                                                                                                            | 7 - SALMON                                                                                                                       | E<br>E<br>E                                      |
| MOBILE HOME/RV PARTS<br>+ Handles (MOE, MOH)<br>+ Hinges (MHH)<br>Operators (MHO)<br>+ Torque Bar Bearings (MHT)<br>GARAGE DOOR                                                                                                                                                                                 | 8 - GREEN                                                                                                                        | B<br>C<br>A<br>C                                 |
| <ul> <li>♦ Hardware (GDH)</li> <li>♦ Locks (GDL)</li> </ul>                                                                                                                                                                                                                                                     |                                                                                                                                  |                                                  |
| SCREENS<br>STORM/SCREEN DOOR (SDH)<br>PATIO DOOR SCREEN<br>* Handles & Latches (PSL)<br>* Rollers & Wheels (PSR)                                                                                                                                                                                                | 6 - YELLOW<br>6 - YELLOW                                                                                                         | A<br>B<br>B<br>C                                 |
| WINDOW                                                                                                                                                                                                                                                                                                          | 6 - YELLOW                                                                                                                       | D<br>D<br>E<br>E                                 |
| MISCELLANEOUS<br>DOOR STOP BRACKETS (MDH)<br>DRAWER SLIDES & GUIDES (DSG)<br>FASTENERS (FAS, FAT)<br>GLAZING BEAD (WGB)<br>SECURITY (PDS)<br>STORM SHUTTER (ASH)<br>THRESHOLDS (WDW)<br>WOOLPILE/WEATHERSTRIP (WDV)<br>PAINT, LUBRICANTS (CHM)<br>COMMERCIAL ENTRANCE (CEC, CE<br>TOILET PARTITION HARDWARE (TF | 9 - PINK<br>9 - PINK | I G B H A C E E D F                              |