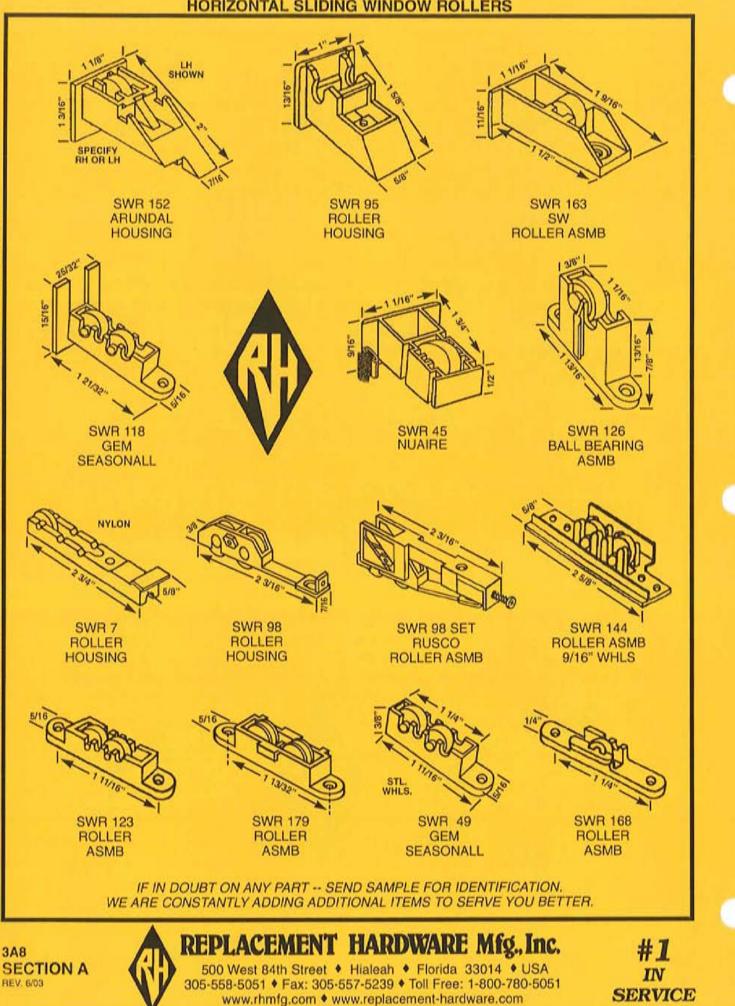

# **CLASSIFICATION INDEX**

| MAJOR CATEGORY<br>SUB-CATEGORY ALPHA                                                                                                                                                                                                                          | SECTION<br>COLOR CODE | SUB-SECTION                                                          |
|---------------------------------------------------------------------------------------------------------------------------------------------------------------------------------------------------------------------------------------------------------------|-----------------------|----------------------------------------------------------------------|
| WINDOWS<br>AWNING<br>Accessories (WPA)<br>Cover Plates (WCP)<br>Glazing Bead (WGB)<br>Handles (WOH) & Accessories (WPA)<br>Harness (AWH)<br>Hinges & Parts (AVH)<br>Operators (AWO)<br>Torque Bar Arms (AWT)<br>Torque Bar Bearings (AWB)<br>Vent Parts (AWV) | 1 - WHITE             | A<br>G<br>SEE PINK SECTION H<br>B<br>C<br>C<br>C<br>A<br>F<br>E<br>D |
| CASEMENT<br>* Handles (CWL)<br>* Operators (CWO)<br>* Strikes & Keepers (WLK)<br>* Track (CWT)                                                                                                                                                                | 4 - IVORY             | B<br>A<br>C<br>A                                                     |
| HORIZONTAL SLIDING/ROLLING<br><sup>¢</sup> Guides (SWP)<br><sup>¢</sup> Hardware (SSP)<br><sup>¢</sup> Latches (HWL, WLK)<br><sup>¢</sup> Rollers (SWR)<br><sup>¢</sup> Track (SWT)                                                                           | 3 - GOLD              | C<br>B<br>SEE BLUE SECTION C<br>A<br>B                               |
| HUNG WINDOW                                                                                                                                                                                                                                                   | 2 - BLUE              | B<br>C<br>A                                                          |
| JALOUSIE                                                                                                                                                                                                                                                      | 1 - WHITE             | G<br>H<br>A                                                          |
| PIVOT<br>+ Hinges & Latches (PWP)                                                                                                                                                                                                                             | 4 · IVORY             | D                                                                    |
| PROJECTED<br>Friction Shoes (PWS)<br>Handles (CWL)<br>Hinges (CWH)<br>Operators (PWO)<br>Parts (PWP)<br>Push Bars (WPO)                                                                                                                                       | 4 - IVORY             | D<br>B<br>A<br>D<br>D<br>D                                           |
| DOORS                                                                                                                                                                                                                                                         | F. CALMON             |                                                                      |
| CLOSET/WARDROBE                                                                                                                                                                                                                                               | 7 - SALMON            | B<br>C<br>A<br>E                                                     |