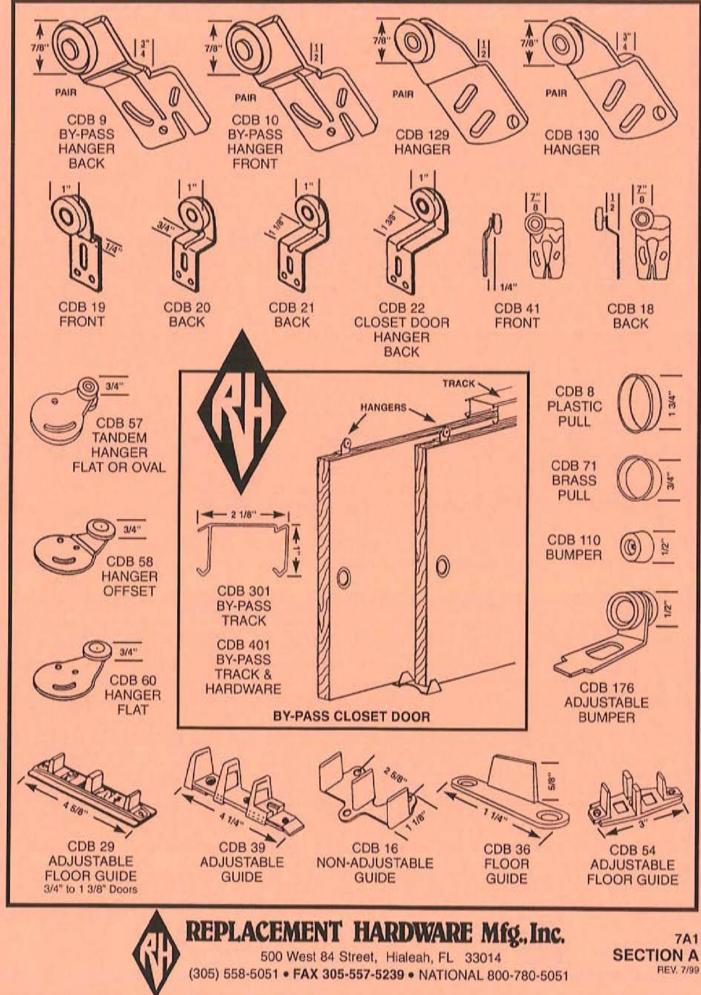

# INDEX

|                |               |                | INDEA             |                    |                |               |
|----------------|---------------|----------------|-------------------|--------------------|----------------|---------------|
| PART - PAGE    | PART - PAGE   | PART - PAGE    | PART - PAGE       | PART - PAGE        | PART - PAGE    | PART · PAGE   |
| CDB (SALMON)   | CDF (SALMON)  | CDF (SALMON)   | CDF (SALMON)      | CHM (PINK)         | CWL (IVORY)    | CWO (IVORY)   |
| CLOSET DOOR    | CLOSET DOOR   | CLOSET DOOR    | CLOSET DOOR       | CHEMICALS          | CASEMENT       | CASEMENT      |
| BY-PASS        | BI-FOLD       | BI-FOLD        | BI-FOLD           | 20 - 9D1           | WINDOW HANDLES | WINDOW        |
| 54 - 7A1       | 5 · 7C3       | 107 - 7B7      | 649 - 7B4         | 40 - 9D1           | 68 - 4B6       | OPERATORS     |
| 56 - 7A2       | 6 · 7C2       | 108 - 787      | 650 - 7B4         | 50 - 9D1           | 69 - 4B2       | 3 - 4A3       |
| 57 - 7A1, 7A5  | 7 · 787       | 109 · 7B7      | 651 · 7B5         | 57 - 9D1           | 90 - 4B3       | 4 - 4A3       |
| 58 - 7A1       | 9 - 702       | 110 - 7C4      | 652 - 7B5         | 61 - 9D1           | 91 - 484       | 5 - 4A1       |
| 59 - 7A2       | 10 · 7C3      | 111 - 787      | 653 - 7B5         |                    | 92 - 4B6       | 7 - 4A1       |
| 60 - 7A1       | 15 · 7C2      | 112 · 7B7      | 654 - 7B4         | CPDH (TAN)         | 93 - 4B4       | 8 - 4A2       |
| 61 - 7A5       | 16 · 7C2      | 113 · 7B7      | 655 - 7B5         | VARIETY PAK        | 94 - 4B4       | 9 - 4A2       |
| 62 - 7A3       | 17 · 7C2      | 114 - 7B7      | 656 - 7B4         | CAMS               | 95 - 4B6       | 10 - 4A1      |
| 63 - 7A2       | 18 - 7C4      | 115 · 7B7      | 657 - 7B4         | 501 - 5A11         | 96 - 4B4       | 11 - 4A1      |
| 64 - 7A2       | 19 - 7C3      | 116 - 7B7      | 660 - 7B4         | our with           | 101 - 4B1      | 12 - 4A1      |
| 65 - 7A2       | 20 · 7C2      | 117 - 787      | 670 - 784         | CWH (IVORY)        | 102 - 4B1      | 13 - 4A2      |
| 66 - 7A2       | 21 - 702      | 118 - 787      | 671 - 784         |                    |                |               |
| 67 - 7A2       | 22 - 702      |                |                   | CASEMENT           | 105 - 4B1      | 14 - 4A1      |
|                |               | 119 - 787      | 672 - 785         | WINDOW HINGES      | 109 - 4B1      | 15 - 4A1      |
| 68 - 7A2       | 23 - 7C2      | 120 - 787      | 673 - 7B5         | 12 - 4A4           | 110 - 4B1      | 16 - 4A1      |
| 71 - 7A1       | 25 - 7C2      | 122 - 786      | 674 - 785         | Contrast Constants | 111 - 4B1      | 17 - 4A2      |
| 73 - 7A3       | 26 - 7C2      | 129 - 7C4      | 675 · 785         | CWL (IVORY)        | 112 - 4B3      | 18 - 4A2      |
| 74 - 7A3       | 27 - 7C2      | 130 - 7C4      | 676 - 7B5         | CASEMENT           | 113 - 4B4      | 19 - 4A3      |
| 75 - 7A3       | 28 - 7C2      | 131 · 7C4      | 677 - 785         | WINDOW HANDLES     | 114 - 4B6      | 22 - 4A3      |
| 77 - 7A3       | 29 - 7C2      | 133 - 7C4      | 678 - 785         | 1 - 4B2            | 115 - 4B2      | 24 - 4A3      |
| 78 - 7A3       | 30 - 7C3      | 303 - 7C2      | 679 - 7B5         | 2 - 4B2            | 116 · 4B2      | 26 - 4A3      |
| 81 - 7A3       | 31 - 7C2      | 304 - 7C2      | 680 - 7B5         | 3 - 482            | 117 · 4B4      | 27 - 4A3, 8A2 |
| 88 - 7A4       | 35 - 7C2      | 450 - 7B6      | 682 - 7B1         | 4 - 4B2            | 118 · 4B5      | 29 - 4A3      |
| 97 - 7A3       | 36 - 7C3      | 496 - 7B6      | 700 - 7B6         | 15 - 484           | 119 - 4C1      | 30 - 4A3      |
| 98 - 7A3       | 37 - 7C3      | 516 - 9B6      | 702 - 7B2, 7B6    | 16 - 4B2           |                | 50 - 4A5      |
| 99 - 7A3       | 38 - 7C3      | 517 - 9B6      | 703 - 7B2, 7B6    |                    | 120 - 482      | CHIT INICOM   |
| 100 - 7A3      | 39 - 7C3      |                |                   | 18 - 4B4           | 121 · 485      | CWT (IVORY)   |
|                |               | 518 - 7B1      | 704 - 7B2, 7B6    | 19 - 4B4           | 122 - 483      | CASEMENT      |
| 101 - 7A3      | 41 - 702      | 519 - 9B6      | 706 - 7B6         | 22 · 4B5           | 200 - 4B4      | WINDOW TRACK  |
| 102 - 7A3      | 42 - 703      | 604 - 7B2, 7B3 | 709 - 7B2, 7B6    | 23 · 4B3           | 201 - 486      | 1 - 4A4       |
| 104 - 7A4      | 43 - 787, 7C2 | 605 - 7B2, 7B3 | 711 - 7B6         | 24 · 4B5           | 202 - 486      | 2 - 4A2, 4A4  |
| 105 - 7A4      | 44 - 7B7, 7C2 | 607 · 7B2, 7B3 | 712 - 7B6         | 25 - 4B5           | 204 - 486      | 5 - 4A2, 4A4  |
| 106 - 7A4      | 51 · 7C3      | 611 - 7B1      | 714 - 7B2, 7B6    | 26 - 4B3           | 205 - 4B2      | 6 - 4A4       |
| 107 - 7A4      | 53 - 787      | 612 - 7B3      | 715 - 7B6         | 27 - 4B5           | 206 - 483      | 7 - 4A4       |
| 110 - 7A1      | 65 · 7C4      | 613 · 7B4      | 716 - 7B1         | 29 · 4B5           | 207 - 4B2      | 8 - 4A4       |
| 111 - 7A3      | 66 · 7C4      | 614 - 7B3      | 717 - 7B1         | 30 - 4B5           | 208 - 4B4      |               |
| 112 · 7A4      | 67 · 7C4      | 616 - 7B3      | 718 - 7B1, 7B2    | 31 - 4B5           | 210 - 4C1      | DSG (PINK)    |
| 113 - 7A4      | 69 · 7C4      | 617 - 783      | 800 - 7B6         | 32 · 4B5           | 211 - 401      | DRAWER SLIDES |
| 118 - 7A2, 7A4 | 72 - 7C2      | 618 - 7B5      | 803 - 7C2         | 33 - 4B5           |                |               |
| 119 - 7A4      | 73 - 702      | 620 - 783      | 804 - 7C2         |                    | 212 - 4B2      | & GUIDES      |
| 120 - 7A4      | 74 - 702      |                |                   | 34 - 4B5           | 213 - 4B2      | 2 - 961       |
|                |               | 621 - 784      | 805 - 782         | 35 · 4B5           | 217 - 4C1      | 9 - 9G2       |
| 122 - 7A4, 7A5 | 75 - 7C3      | 622 - 784      | CDM               | 36 - 4B5           | 218 - 4B6      | 11 - 9G2      |
| 123 - 7A3      | 76 - 787      | 623 - 7B3      | CDM (SALMON)      | 37 - 485           | 219 - 4B6      | 12 - 9G2      |
| 125 - 7A4      | 77 - 7C3      | 624 - 783      | CLOSET DOOR       | 38 · 4B5           | 220 - 4B6      | 13 - 9G2      |
| 126 - 7A4, 7A5 | 78 - 7B7      | 625 - 7B3      | MIRRORS           | 39 · 4B5           | 221 - 4B2      | 14 - 9G2      |
| 129 - 7A1, 7A3 | 80 - 7C3      | 626 - 7B3      | 1 - 7E4           | 40 - 4B5           | 222 · 4B6      | 15 - 9G2      |
| 130 - 7A1, 7A3 | 81 - 7C3      | 627 - 7B3      | 2 - 7E4           | 41 · 4B2           | 223 - 4B4      | 16 · 9G1      |
| 131 - 7A4      | 83 - 7C3      | 628 - 7B2, 7B3 | 3 - 7E4           | 42 · 4B2           | 224 - 4B3      | 17 - 9G1      |
| 132 - 7A4      | 84 - 7C3      | 629 - 7B2, 7B3 | 5 - 7E4           | 44 - 4B4           | 225 - 4B3      | 18 - 9G1      |
| 133 - 7A4      | 86 - 7C3      | 630 - 7B2, 7B3 | STOCK STOCK       | 46 - 484           | 226 - 4B3      | 19 - 9G1      |
| 134 - 7A4      | 88 - 7C3      | 631 - 7B5      | CFAS (PINK)       | 47 - 484           | 227 - 4B6      | 21 - 9G2      |
| 135 - 7A4      | 89 - 7C3      | 632 - 7B4      | VARIETY PAK       |                    | 228 - 486      |               |
| 136 - 7A4      | 90 - 7C3      | 633 - 7B2, 7B3 |                   | 48 - 484           |                | 23 - 9G1      |
| 176 - 7A1      | 91 - 7C3      |                | FASTENERS         | 49 - 486           | 229 - 486      | 24 - 9G1      |
|                |               | 634 - 7B2, 7B3 | 530 - 9B1         | 51 - 4B3           | 230 - 486      | 25 - 9G1      |
| 185 - 7A5      | 94 - 7C3      | 635 - 7B4      | 531 - 5C9, 9B1    | 52 · 4B6           | 248 - 4B6      | 26 - 9G2      |
| 186 - 7A5      | 96 - 7C3      | 636 - 7B4      | 532 - 981         | 53 - 4B3           | 254 - 486      | 27 - 9G2      |
| 190 · 7A5      | 97 - 7C3      | 637 - 7B4      | 533 - 9B1         | 54 - 4B2           | 500 - 4B5      | 28 - 9G2      |
| 90CC- 7A5      | 98 - 787      | 638 - 784      | 534 - 9B1         | 55 - 4B2           | 501 - 4B6      | 32 - 9G1      |
| 301 - 7A1      | 99 - 7B7      | 639 - 7B4      | 535 - 981         | 56 - 4B4           |                | 37 - 9G2      |
| 401 - 7A1      | 100 - 7B7     | 640 - 7B4      | 536 - 9B1         | 57 - 4B3           | CWO (IVORY)    | 38 - 9G2      |
|                | 102 - 7B7     | 641 - 7B5      | 537 - 9B1         | 60 - 4B4           | CASEMENT       | 39 - 9G2      |
| CDF (SALMON)   | 103 - 7B7     | 643 - 783      | CONTRACTOR OF THE | 61 · 4B4           | WINDOW         | 40 - 9G1      |
| CLOSET DOOR    | 104 - 7B7     | 645 - 785      | CHM (PINK)        | 65 - 4B1           | OPERATORS      | 41 - 9G1      |
| BI-FOLD        | 105 - 7B7     | 646 - 7B3      | CHEMICALS         | 66 - 4B1           | 1 - 4A1        | 200 - 9G4     |
| 3 - 703        | 106 - 7B7     | 648 - 785      | 10 - 9D1          | 67 - 4B1           |                |               |
| a              | 100 101       | 010-100        | 10-301            | 07 - 401           | 2 - 4A1        | 201 - 9G4     |