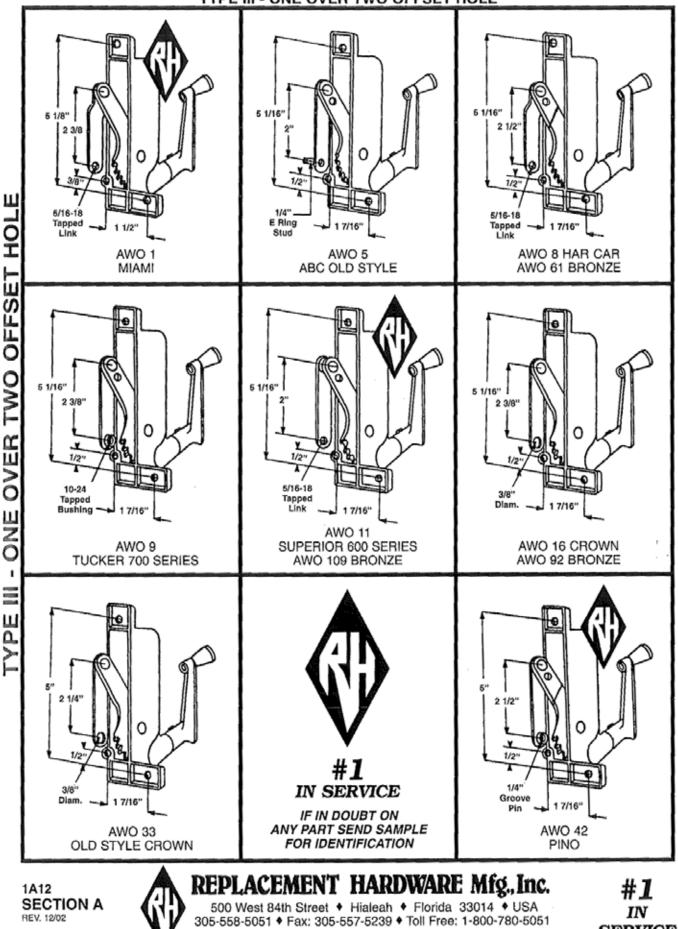

| INDEX                                         |                                        |                                              |                                           |                                           |                                                 |                                            |  |  |
|-----------------------------------------------|----------------------------------------|----------------------------------------------|-------------------------------------------|-------------------------------------------|-------------------------------------------------|--------------------------------------------|--|--|
| PART - PAGE                                   | PART - PAGE                            | PART - PAGE                                  | PART - PAGE                               | PART - PAGE                               | PART - PAGE                                     | PART - PAGE                                |  |  |
| ASH (PINK)<br>AWNING WINDOW<br>STORM SHUTTERS | AVH (WHITE)<br>AWNING WINDOW<br>HINGES | AWH (WHITE)<br>AWNING WINDOW<br>HARNESS ASMB | AWO (WHITE)<br>AWNING WINDOW<br>OPERATORS | AWO (WHITE)<br>AWNING WINDOW<br>OPERATORS | AWT (WHITE)<br>AWNING WINDOW<br>TORQUE BAR ARMS | AWV (WHITE)<br>AWNING WINDOW<br>VENT PARTS |  |  |
| 1 - 901                                       | 36 - 1C1                               | 1 - 1C4                                      | 53 - 1A14                                 | 120 - 1A22                                | 50 - 1F1                                        | 67 - 1D2                                   |  |  |
| 2 - 901                                       | 37 · 1C1                               | 2 - 104                                      | 54 - 1A16                                 | 121 - 1A23                                | 51 - 1F1                                        | 68 - 1D2                                   |  |  |
| 3 - 9C1                                       | 39 · 1C1                               | 3 - 104                                      | 55 - 1A11                                 | 122 - 1A14                                | 52 - 1F2                                        | 69 - 1D2                                   |  |  |
| 4 - 9C1                                       | 40 - 1C2                               | 4 - 1C4                                      | 56 - 1A16                                 | 123 - 1A14                                | 54 - 1F3                                        | 70 - 1D2                                   |  |  |
| 6 · 9C2                                       | 41 · 1C3                               | 5 - 1C4                                      | 57 - 1A16                                 | 124 - 1A18                                | 56 - 1F3                                        | 72 - 1D2                                   |  |  |
| 8 - 9C1                                       | 42 - 1C1                               | 6 - 1C4                                      | 58 - 1A17                                 | 125 - 1A13                                | 62 - 1F3                                        | 73 - 1D1                                   |  |  |
| 9 - 9C1                                       | 43 - 1C1                               | 7 - 104                                      | 59 - 1A10                                 | 127 - 1A18                                | 64 - 1F3                                        | 75 - 1D2                                   |  |  |
| 10 · 9C2                                      | 44 - 1C1                               | 8 - 1C4                                      | 60 - 1A10                                 | 128 - 1A7                                 |                                                 | 78 - 1D2                                   |  |  |
| 11 - 9C1                                      | 45 - 1C2                               | 9 - 104                                      | 62 · 1A16                                 | 129 - 1A7                                 | AWV (WHITE)                                     | 81 - 1D2                                   |  |  |
| 12 · 9C2                                      | 46 · 1C2                               |                                              | 63 - 1A16                                 | 130 - 1A18                                | AWNING WINDOW                                   | 82 - 1D5                                   |  |  |
| 13 - 902                                      | 50 - 1C3                               | AWO (WHITE)                                  | 64 - 1A16                                 | 131 - 1A22                                | VENT PARTS                                      | 83 - 1D5                                   |  |  |
| 14 · 9C2                                      | 51 · 1C3                               | AWNING WINDOW                                | 65 - 1A17                                 | 132 - 1418                                | 1 - 1C2, 1D5                                    | 86 - 1D5                                   |  |  |
| ATD muster                                    | 55 · 1C3                               | OPERATORS                                    | 66 - 1A17                                 | 133 - 1A22                                | 2 - 1D1                                         | 91 - 1D3                                   |  |  |
| ATB (WHITE)                                   | 56 - 1C3                               | 1 - 1A12                                     | 67 - 1A16                                 | 137 - 1A18                                | 3 - 1D5<br>4 - 1D5                              | 92 - 1D3<br>93 - 1D5                       |  |  |
| AWNING WINDOW                                 | 58 - 1C2                               | 2 · 1A11                                     | 68 - 1A11                                 | 139 - 1A22<br>140 - 1A10                  | 5 - 1D5                                         | 96 - 1D5                                   |  |  |
| TORQUE BAR                                    | 59 - 1C3                               | 3 - 1416                                     | 69 - 1A16                                 |                                           | 6 - 1D5                                         | 90 - 105                                   |  |  |
| ASSEMBLY<br>1 - 1A8                           | 60 - 1C3<br>61 - 1C3                   | 4 - 1A16<br>5 - 1A12                         | 70 - 1A14<br>71 - 1A17                    | 150 - 1A23<br>157 - 1A16                  | 7 - 1D3                                         | CDB (SALMON)                               |  |  |
| 3 - 1A8                                       | 62 - 1C3                               | 6 - 1A16                                     | 72 - 1A7                                  | 107 - 1410                                | 8 - 1D5                                         | CLOSET DOOR                                |  |  |
| 11 - 148                                      | 64 · 1C3                               | 7 · 1A11                                     | 73 - 1A7                                  | AWT (WHITE)                               | 9 - 1D1                                         | BY-PASS                                    |  |  |
| 16 - 1A8                                      | 65 - 1C3                               | 8 - 1A12                                     | 74 - 1A17                                 | AWNING WINDOW                             | 10 - 1D3                                        | 4 - 7A5                                    |  |  |
| 20 - 148                                      | 69 - 1C3                               | 9 - 1A12                                     | 75 - 1A14                                 | TORQUE BAR ARMS                           | 11 - 1D3                                        | 5 - 7A3                                    |  |  |
| 23 - 148                                      | 70 - 103                               | 10 - 1A11                                    | 75REP-1A14                                | 1 - 1F2                                   | 12 - 1D5                                        | 6 - 7A3                                    |  |  |
| 24 - 1A8                                      | 10-100                                 | 11 - 1A12                                    | 76 - 1A22                                 | 2 - 1F2                                   | 13 - 1D1                                        | 7 - 7A3                                    |  |  |
| 26 - 1A8                                      | AWB (WHITE)                            | 12 - 1A15                                    | 77 - 1A14                                 | 3 - 1F2                                   | 14 - 1D3                                        | 8 - 7A1                                    |  |  |
| 30 - 1A8                                      | AWNING WINDOW                          | 13 - 1A16                                    | 78 - 1A7                                  | 4 - 1F2                                   | 15 - 1D3                                        | 9 - 7A1                                    |  |  |
| 34 · 1AB                                      | TORQUE BAR                             | 14 - 1A15                                    | 79 - 1A10                                 | 5 - 1F2                                   | 16 - 1D1                                        | 10 - 7A1                                   |  |  |
| 35 - 1A8                                      | BEARINGS                               | 15 - 1A16                                    | 80 - 1A17                                 | 6 - 1F2                                   | 17 - 1D4                                        | 12 - 7A2                                   |  |  |
| 37 · 1A8                                      | 1 - 1E1                                | 16 - 1A12                                    | 81 - 1A17                                 | 7 - 1F2                                   | 20 - 1D2                                        | 13 - 7A2                                   |  |  |
| 39 - 1A8                                      | 2 - 1E1                                | 17 · 1A11                                    | 82 - 1A23                                 | 8 - 1F1                                   | 21 - 1D3                                        | 16 - 7A1                                   |  |  |
| 45 - 1A8                                      | 3 - 1E1                                | 18 - 1A16                                    | 83 - 1A10                                 | 10 - 1F1                                  | 22 - 1A8                                        | 17 - 7A3                                   |  |  |
| 46 - 1A8                                      | 4 - 1E1                                | 19 - 1A11                                    | 84 - 1A13                                 | 11 - 1F2                                  | 23 - 1D4                                        | 18 - 7A1                                   |  |  |
| 49 · 1A8                                      | 5 - 1E1                                | 20 - 1A16                                    | 85 - 1A10                                 | 12 - 1F2                                  | 24 - 1D4                                        | 19 - 7A1                                   |  |  |
| 60 - 1A8                                      | 6 - 1E1                                | 21 · 1A7                                     | 87 - 1A23                                 | 15 - 1F1                                  | 25 - 1D4                                        | 20 - 7A1                                   |  |  |
| 62 · 1A8                                      | 7 - 1E1                                | 22 - 1A13                                    | 88 - 1A18                                 | 16 - 1F1                                  | 26 - 1D4                                        | 21 · 7A1                                   |  |  |
| and they                                      | 8 · 1E1                                | 23 · 1A16                                    | 89 - 1A22                                 | 17 - 1F2                                  | 27 · 1D4                                        | 22 · 7A1                                   |  |  |
| AVH (WHITE)                                   | 9 - 1E1                                | 24 - 1A13                                    | 90 - 1A22                                 | 18 - 1F1                                  | 28 · 1D3                                        | 23 - 7A2                                   |  |  |
| AWNING WINDOW                                 | 10 - 1E1                               | 25 - 1A16                                    | 92 - 1A12                                 | 20 - 1F2                                  | 29 - 1D3                                        | 24 · 7A2                                   |  |  |
| HINGES                                        | 12 · 1E1                               | 27 · 1A19                                    | 93 - 1A13                                 | 21 - 1F2                                  | 30 - 105                                        | 25 - 7A2                                   |  |  |
| 3 - 1C1                                       | 13 · 1E1, 1E2                          | 28 - 1A19                                    | 94W - 1A23                                | 23 - 1F2                                  | 31 - 1D3                                        | 26 · 7A2                                   |  |  |
| 6 - 1C1                                       | 14 - 1E1                               | 29 - 1A19                                    | 95 - 1A10                                 | 24 - 1F1                                  | 32 - 104                                        | 27 · 7A2                                   |  |  |
| 8 · 1C1                                       | 15 · 1E1                               | 30 - 1A19                                    | 96 - 1A23                                 | 25 - 1F2                                  | 33 · 1D4                                        | 28 · 7A2                                   |  |  |
| 9 - 1C3                                       | 16 · 1E1                               | 31 - 1A19                                    | 97 - 1A12,                                | 26 - 1F2                                  | 34 · 1D4                                        | 29 · 7A1                                   |  |  |
| 10 - 101                                      | 17 · 1E1                               | 32 - 1A7                                     | 1A13                                      | 27 - 1F3                                  | 35 · 1C4, 1D4                                   | 30 · 7A2                                   |  |  |
| 11 - 101                                      | 18 · 1E1                               | 33 - 1A12                                    | 98 - 1A22                                 | 29 - 1F2                                  | 36 - 103                                        | 33 - 7A2                                   |  |  |
| 12 - 1A19, 1C1                                | 19 · 1E1                               | 34 - 1415                                    | 99 - 1A11                                 | 30 - 1F2                                  | 40 · 1D5                                        | 34 · 7A3                                   |  |  |
| 13 - 1A19, 1C1                                | 20 · 1E1                               | 36 - 1A19                                    | 103 - 1A23                                | 31 - 1F2                                  | 41 - 1D4<br>42 - 1D1                            | 36 - 7A1<br>38 - 7A2                       |  |  |
| 14 - 101                                      | 21 - 1E1                               | 37 - 1A15                                    | 104 - 1A13                                | 32 - 1F2<br>33 - 1F2                      | 43 - 104                                        | 39 - 7A1                                   |  |  |
| 15 - 101                                      | 22 · 1E1                               | 38 - 1A17                                    | 105 - 1A13                                | 34 - 1F2                                  | 44 - 104                                        | 40 - 7A4                                   |  |  |
| 17 - 101                                      | 27 - 1E1                               | 39 - 1A10                                    | 106 - 1A14                                | 36 - 1F1                                  | 45 · 1D2                                        | 41 - 7A1                                   |  |  |
| 18 - 1C2<br>19 - 1C2                          | 28 · 1E1<br>29 · 1E1 1E2               | 40 - 1A15<br>41 - 1A10                       | 107 - 1A18<br>108 - 1A16                  | 37 - 1F2                                  | 48 · 1D1                                        | 42 - 7A4                                   |  |  |
| 20 - 103                                      | 29 - 1E1, 1E2<br>20 - 1E2              | 41 - 1A10<br>42 - 1A12                       | 109 - 1A12                                | 38 - 1F2                                  | 49 - 1D1                                        | 43 - 7A4                                   |  |  |
| 23 - 103                                      | 30 - 1E2<br>31 - 1E1                   | 43 - 1A12                                    | 110 - 1A7                                 | 39 - 1F2                                  | 51 - 1D1                                        | 44 - 7A2                                   |  |  |
| 24 - 102                                      | 33 - 1E1                               | 44 - 1A15                                    | 111 - 1A8                                 | 40 - 1F1                                  | 53 - 1D1                                        | 45 - 7A2                                   |  |  |
| 25 - 102                                      | 34 - 1E1                               | 45 - 1A15                                    | 112 - 1A13                                | 41 - 1F1                                  | 54 - 1D1                                        | 46 - 7A2                                   |  |  |
| 26 - 101                                      | 35 - 1E1                               | 46 - 1A13                                    | 113 - 1A15                                | 41 - 1F1                                  | 56 - 1D1                                        | 47 - 7A2                                   |  |  |
| 27 - 102                                      | 36 - 1E1                               | 48 - 1415                                    | 114 - 1A23                                | 43 - 1F1                                  | 58 - 1D3                                        | 48 - 7A2                                   |  |  |
| 31 - 102                                      | 37 - 1E1                               | 49 - 1A11                                    | 114M - 1A22                               | 44 - 1F1                                  | 59 · 1D3                                        | 49 - 7A3                                   |  |  |
| 32 - 102                                      | 39 - 1E2                               | 50 - 1A14                                    | 115 - 1A22                                | 45 - 1F1                                  | 63 - 1D1                                        | 50 - 7A4                                   |  |  |
| 33 - 101                                      | 40 - 1E2                               | 50S - 1A14                                   | 116 - 1A18                                | 46 - 1F1                                  | 64 - 1D1                                        | 51 - 7A4                                   |  |  |
| 34 - 102                                      | 41 - 1E2                               | 51 - 1A17                                    | 117 - 1A13                                | 47 - 1F1                                  | 65 - 1D2                                        | 52 - 7A4                                   |  |  |
|                                               | 1 1 1 1 1 1 1 1 1 1 1 1 1 1 1 1 1 1 1  |                                              |                                           |                                           | N.N. 1 10 10                                    |                                            |  |  |