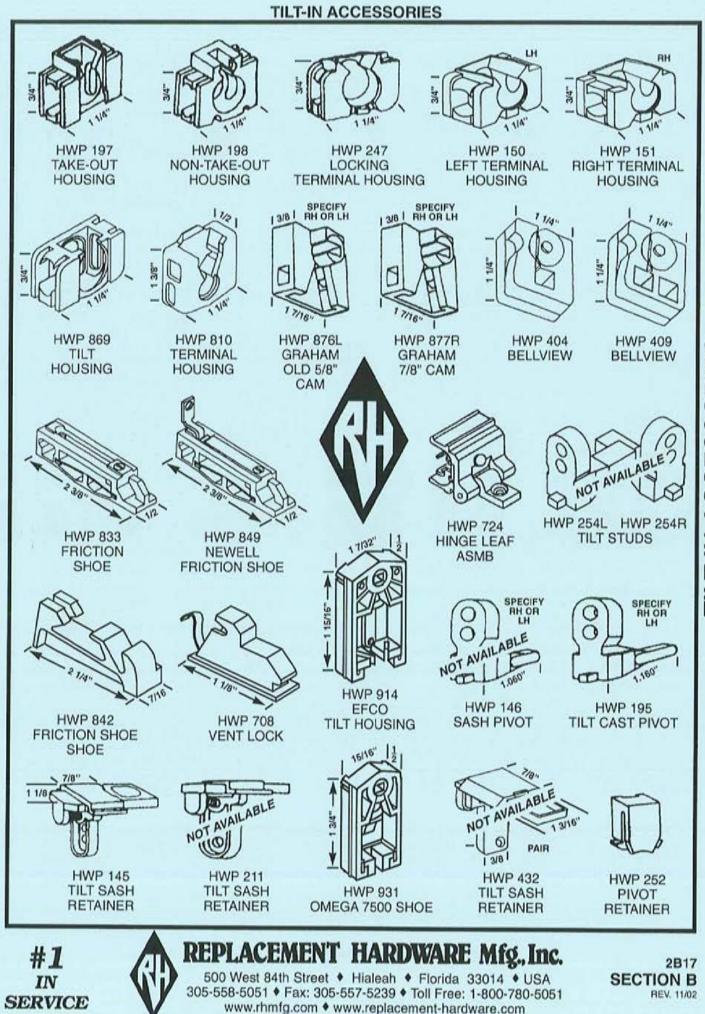

REPLACEMENT HARDWARE Mfg., Inc.

500 West 84 Street, Hialeah, FL 33014 (305) 558-5051 • FAX 305-557-5239 • NATIONAL 800-780-5051

PAGE 5 REV. 9/98

|                                |                           |                        | INDEX                           |                             |                      |                            |
|--------------------------------|---------------------------|------------------------|---------------------------------|-----------------------------|----------------------|----------------------------|
| PART - PAGE                    | PART - PAGE               | PART · PAGE            | PART - PAGE                     | PART - PAGE                 | PART - PAGE          | PART - PAGE                |
| DSG (PINK)                     | FAS (PINK)                | FAS (PINK)             | FAS (PINK)                      | FAT (PINK)                  | HWB (BLUE)           | HWL (BLUE)                 |
| DRAWER SLIDES &                | FASTENERS                 | FASTENERS              | FASTENERS                       | FASTENERS                   | HUNG WINDOW          | HUNG WINDOW                |
| GUIDES                         | 89 - 9B6                  | 852 - 6C1, 7E1         | 984 - 9B2                       | 602 - 9B5                   | BALANCES             | LATCHES                    |
| 202 - 9G4                      | 90 - 5C9, 9B1,            | 861 - 9B1              | 985 - 5C9, 9B2                  | 603 - 9B5                   | LO - 282             | 75 - 206                   |
| 203 - 9G4<br>204 - 9G3         | 982<br>91 - 3A8, 5C9,     | 870 - 985<br>871 - 987 | 986 - 988                       | 604 - 985                   | M - 2A3              | 77 - 203                   |
| 205 - 9G3                      | 981, 987                  | 874 - 987              | 987 - 982<br>988 - 981, 983     | 605 - 985<br>606 - 985      | MC - 2A3<br>MD - 2A3 | 78 - 2C3<br>79 - 2C2       |
| 301 - 9G3                      | 91SS- 5C9                 | 877 - 9B8              | 989 - 982                       | 608 - 985                   | ME - 2A3             | 80 - 2C2, 3A1              |
| 302 · 9G3                      | 92 · 5C9, 9B1,            | 901 - 2B3, 2B5,        | 990 - 9B2                       | 610 - 9B5                   | MJ - 2A3             | 81 - 2C2                   |
| 400 - 9G4                      | 987                       | 9B2                    | 992 - 983                       | 611 - 9B5                   | MK - 2A3             | 82 · 2C2                   |
| 600 - 9G2                      | 95 - 5C9, 9B1,            | 902 - 1D4, 9B2         | 993 - 1C1, 1C2                  | 613 - 9B5                   | N - 2A2              | 83 · 2C3                   |
| 601 · 9G2                      | 982                       | 904 - 9B2              | 994 - 9B2                       | 614 - 9B5                   | NC - 2A2             | 84 - 2C2                   |
| 800 - 9G3                      | 96 - 3A8, 5C9,            | 906 - 1C2, 1C4,        | 995 - 2B5, 9B2                  | 811 - 9B6                   | O - 2A8              | 87 - 2C4                   |
|                                | 981, 987                  | 1D4, 9B2               | 996 - 2A4                       | 901 - 9B1, 9B2              | PT - 2B16            | 88 - 2C5, 3A1              |
| FAS (PINK)<br>FASTENERS        | 97 - 9B1, 9B3<br>98 - 9B6 | 907 - 1C4, 1D4,<br>9B2 | 997 - 982<br>998 - 981, 982     | 902 - 9B2                   | R - 2A5              | 89 - 201, 205              |
| 1 - 988, 9C1                   | 99 - 9B3                  | 913 - 9B2              | 999 - 9B1, 9B2                  | 904 - 9B2<br>905 - 9B2      | T - 2B2<br>TD - 2B16 | 92 - 2C1<br>94 - 2C4       |
| 2 - 9B8, 9C1                   | 102 - 985                 | 915 - 9B3              | 555 - 551, 552                  | 906 - 9B2                   | U - 282              | 95 - 205                   |
| 3 - 988, 902                   | 106 - 5A11                | 917 - 9B3              | FAT (PINK)                      | 907 - 9B2                   | V - 2A8              | 100 - 204                  |
| 4 - 9B4, 9C1                   | 107 - 5A11                | 918 - 285              | FASTENERS                       | 908 - 9B1, 9B2              | W - 282              | 101 - 2C4                  |
| 9 - 9B2                        | 107L - 5A11               | 924 - 982              | 3 - 9B7                         | 909 - 9B2                   | WM - 2B19            | 104 - 2C5                  |
| 10 - 9B1, 9B3                  | 107S - 5A11               | 929 - 2A3, 9B2         | 6 - 9B5                         | 911 · 9B2                   |                      | 107 - 2C4                  |
| 11 - 1A19, 9B1                 | 116 - 9B8                 | 930 - 2B2, 9B2         | 7 - 9B1, 9B3                    | 912 - 9B1, 9B2              | HWL (BLUE)           | 108 - 2C5                  |
| 9B3                            | 143 - 9B8                 | 931 - 1G3              | 9 - 9B1, 9B6                    | 913 - 9B3                   | HUNG WINDOW          | 109L - 2C4, 3A1            |
| 12 - 9B1, 9B6                  | 150 - 2A8                 | 932 - 9B2              | 10 - 9B6                        | 914 - 9B1, 9B3              | LATCHES              | 1095 - 2C4                 |
| 13 - 9B1, 9B6                  | 157 - 2A8                 | 933 - 1D5, 9B2         | 11 - 9B1, 9B6                   | 915 - 9B3                   | 1 - 202              | 110 - 205                  |
| 14 - 9B1, 9B3                  | 174 - 9B8                 | 934 - 1C1, 9B2         | 15 - 3A8                        | 916 · 982                   | 2 - 202              | 111 · 2C4                  |
| 15 - 9B1, 9B3<br>20 - 5C9, 9B7 | 176 · 9B8<br>190 · 9B8    | 936 - 983              | 16 - 985                        | 917 · 983                   | 3 - 2C2<br>4 - 2C2   | 112 - 205                  |
| 22 - 1A19, 9B3                 | 195 - 9B8                 | 937 - 983<br>940 - 985 | 18 - 986<br>20 - 986            | 918 - 285, 982<br>919 - 982 | 5 - 202              | 113 - 2C4<br>114 - 2C4     |
| 25 - 9B1, 9B3                  | 239 - 9B8                 | 941 - 982              | 21 - 5C9, 9B7                   | 920 - 983                   | 6 - 202              | 117 - 205                  |
| 26 - 9B1, 9B3                  | 242 - 985                 | 942 - 982              | 22 - 5C9, 9B7                   | 922 - 9B3                   | 8 - 2C3              | 118 - 2C4                  |
| 27 - 5A11, 9B1,                | 244 · 9B8                 | 944 - 982              | 23 - 5C9, 9B7                   | 925 - 9B2                   | 13 - 203             | 119 - 2C5                  |
| 9B7                            | 245 · 9B5                 | 947 - 982              | 24 - 5C9, 9B7                   | 926 - 9B1, 9B2              | 14 - 2C2, 3A1        | 121 - 2C4                  |
| 28 - 9B1, 9B6                  | 246 · 9B8                 | 948 - 982              | 25 - 5C9, 9B7                   |                             | 15 - 2C2             | 122 - 2C4                  |
| 29 - 986                       | 263 · 1A6                 | 949 - 982              | 35 - 988                        | HWB (BLUE)                  | 18 - 202             | 123 - 2C4                  |
| 30 - 9B3                       | 301 · 9B5                 | 950 - 982              | 36 - 3A8                        | HUNG WINDOW                 | 20 - 203             | 142 - 201                  |
| 31 - 983                       | 302 · 985                 | 952 - 982              | 37 - 3A8                        | BALANCES                    | 21 - 206             | 146 - 2C1                  |
| 39 - 983                       | 302SS-9B5                 | 953 - 982              | 38 - 3A8                        | A - 2A4                     | 23 - 204             | 150 - 2C1                  |
| 42 - 9B3<br>45 - 1A8           | 309 · 985<br>450 · 985    | 954 - 9B2              | 39 - 3A8                        | AB - 283<br>AF - 283        | 25 - 202             | 151 - 2C1                  |
| 49 - 988                       | 523 - 485                 | 955 - 982<br>956 - 987 | 43 - 9B1, 9B3<br>44 - 3A8, 5C9, | AS - 283                    | 27 - 2C3<br>30 - 2C6 | 152 - 2C1                  |
| 50 - 9B1, 9B3                  | 602 - 6D3                 | 957 - 9B1, 9B3         | 9B7                             | B - 2A2                     | 31 - 202             | HWP (BLUE)                 |
| 51 - 9B3                       | 611 - 988                 | 958 - 9B1, 9B3         | 45 - 986                        | BC - 2A2                    | 43 - 204             | HUNG WINDOW                |
| 52 - 9B1                       | 622 · 9B8                 | 959 - 982              | 48 - 987                        | C - 282                     | 44 - 203             | PARTS                      |
| 53 - 6D5                       | 624 - 988                 | 960 - 9B2              | 103 - 985                       | CAT - 2B1                   | 45 · 2C2             | 1 - 2A6                    |
| 58 - 9B3                       | 655 - 985                 | 961 - 9B1, 9B3         | 115 - 9B8                       | CB - 2A4                    | 46 - 203             | 2 - 2A6                    |
| 59 - 983                       | 659 · 987                 | 962 - 983              | 116 - 988                       | CC - 2A4                    | 52 - 2C1             | 6 - 2A6                    |
| 61 - 9B4                       | 701 - 987                 | 963 - 9B3              | 128 - 6D3                       | CFT - 281                   | 54 - 2C3             | 7 - 2A6                    |
| 62 - 981, 9B7                  | 702 - 987                 | 964 - 982              | 151 - 981                       | CJS - 2B1                   | 56 - 2C3             | 8 - 2A6                    |
| 65 - 987                       | 703 - 987                 | 966 - 9B2, 9B3         | 162 - 985                       | D- 283                      | 57 - 203             | 9 - 2A11,                  |
| 67 - 987                       | 704 - 987                 | 967 - 9B1, 9B3         | 163 - 987                       | DD - 2A16                   | 58 - 202             | 2A13                       |
| 68 - 9B1<br>69 - 5C9, 9B1,     | 705 - 987<br>706 - 987    | 968 - 9B1, 9B3         | 165 - 9B5                       | E - 283                     | 59 - 203             | 10 - 2A6, 2A7              |
| 982                            | 707 - 987                 | 969 - 982<br>971 - 982 | 168 - 5A11<br>171 - 5A11        | EE - 2A15<br>ET - 2A15      | 60 - 2C2<br>61 - 2C2 | 14 - 2A4<br>15 - 2A2, 2A3, |
| 73 - 9B6                       | 708 - 987                 | 972 - 982              | 180 - 5A11, 9B1                 | F - 2A5                     | 62 - 206             | 2A8                        |
| 74 - 3A8                       | 709 - 987                 | 973 - 9B1, 9B3         | 181 - 5A3, 5A11                 | FF - 2A15                   | 63 - 206             | 16 - 2A4, 2A11             |
| 76 - 9B3                       | 750 - 984                 | 974 - 9B2              | 182 - 5A11                      | FG - 2A15                   | 64 - 2C6             | 18 - 2A6                   |
| 77 - 9B3                       | 750NC-9B4                 | 975 - 9B2              | 301 - 988                       | FT - 2A15                   | 65 - 2C6             | 19 - 2A12                  |
| 82 - 9B3                       | 751 - 984                 | 976 - 9B3              | 302 - 988                       | G - 282                     | 66 - 2C6             | 20 - 2A6                   |
| 83 - 988                       | 752 - 984                 | 977 - 9B3              | 304 - 988                       | H - 283                     | 67 - 206             | 21 - 287                   |
| 84 - 9B2                       | 753 - 9B4                 | 978 - 983              | 305 - 988                       | 1 - 283                     | 68 - 2C3             | 22 - 2A11                  |
| 85 - 9B3                       | 802 - 6D3                 | 979 - 9B2              | 306 - 988                       | J - 2816                    | 71 - 2C3             | 23 - 287                   |
| 86 - 5C9, 9B2                  | 803 - 1D5                 | 980 - 982              | 307 - 988                       | K - 2A5                     | 72 - 202             | 24 - 2A6                   |
| 87 - 5C9, 9B2                  | 809 - 985                 | 981 - 983              | 403 - 985                       | KS - 245                    | 73 - 202             | 25 - 2A6, 2A7              |
| 88 - 5C9, 9B2                  | 836 - 6C5                 | 982 - 9B3              | 601 - 985                       | L - 2A4                     | 74 - 206             | 27 · 2A6                   |

**REPLACEMENT HARDWARE Mfg., Inc.** 

500 West 84 Street, Hialeah, FL 33014 (305) 558-5051 • FAX 305-557-5239 • NATIONAL 800-780-5051

| INDEX                          |                               |                          |                          |                          |                          |                         |  |  |
|--------------------------------|-------------------------------|--------------------------|--------------------------|--------------------------|--------------------------|-------------------------|--|--|
| PART - PAGE                    | PART - PAGE                   | PART - PAGE              | PART - PAGE              | PART - PAGE              | PART - PAGE              | PART - PAGE             |  |  |
| HWP (BLUE)                     | HWP (BLUE)                    | HWP (BLUE)               | HWP (BLUE)               | HWP (BLUE)               | HWP (BLUE)               | HWP (BLUE)              |  |  |
| HUNG WINDOW                    | HUNG WINDOW                   | HUNG WINDOW              | HUNG WINDOW              | HUNG WINDOW              | HUNG WINDOW              | HUNG WINDOW             |  |  |
| PARTS                          | PARTS                         | PARTS                    | PARTS                    | PARTS                    | PARTS                    | PARTS                   |  |  |
| 28 - 2B8                       | 99 - 2A12                     | 184M - 2B2               | 266 - 2A4, 2A10          | 347 - 2B11               | 435 - 2A8                | 508 - 2B4               |  |  |
| 29 - 2A11                      | 100 - 2A11                    | 185 - 2B2                | 267 - 2A13               | 348 - 2812               | 436 - 2B15               | 509 - 2B4               |  |  |
| 30 - 287                       | 101 - 2A12                    | 186 - 2B11               | 271 - 2B2                | 349 - 2A7                | 437 - 2B11               | 510 - 2B4               |  |  |
| 31 - 287                       | 102 - 2A5, 2A6                | 187 - 2B10               | 272 - 2A7                | 350 - 2A2, 2A7           | 439 - 2811               | 511 - 2A6               |  |  |
| 32 - 2A6                       | 103 - 2A2, 2A7                | 188 - 2B10               | 274 - 2A14               | 351 - 2815               | 440 - 2A11               | 512 - 2B4               |  |  |
| 33 - 2A12<br>34 - 2A12         | 104 - 2B7<br>105 - 2B7        | 190 - 2B10               | 276 · 282                | 358 - 2A9                | 442 - 2A4, 2A7           | 513 - 2B4               |  |  |
| 35 - 2A12                      | 106 - 2B7                     | 191 - 2B10<br>193 - 2A2  | 277 · 2B2<br>279 · 2A7   | 360 - 2A9                | 443 - 2A8                | 514 - 2B4               |  |  |
| 36 - 2A12                      | 107 - 2B7                     | 194 - 2A2, 2A15          | 280 - 2A13               | 361 - 2A9<br>362 - 2A9   | 444 - 2A13<br>445 - 2A12 | 515 - 2B2               |  |  |
| 37 - 287                       | 108 - 2B7                     | 195 - 2B17               | 282 - 2811               | 363 - 2A11               | 446 - 2B1                | 516 - 284<br>517 - 2A6  |  |  |
| 38 - 2B7                       | 109 - 2A6                     | 196 - 2B18               | 283 - 2A10               | 366 - 2811               | 447 - 281                | 518 - 285               |  |  |
| 39 - 2B7                       | 110 - 2A6                     | 197 · 2B17               | 286 - 2A8, 2C1           | 367 - 2A7                | 448 - 2A13               | 520 - 285               |  |  |
| 40 - 2B7                       | 111 - 2A6                     | 198 - 2B17               | 287 - 2812               | 368 - 2C1                | 449 - 2811, 2812         | 523 - 285               |  |  |
| 43 - 2A12                      | 112 - 2A10                    | 199 · 2B18               | 288 - 2812               | 369 - 2A10               | 450 - 2811, 2812         | 524 - 285               |  |  |
| 44 - 2A12                      | 114 - 2A6                     | 200 - 2B18               | 289 · 2B12               | 370 - 2A10               | 451 - 287                | 525 - 2B5               |  |  |
| 45 - 2A6                       | 115 - 2A12                    | 201 - 2B16               | 294 - 2B12               | 371 - 286                | 452 - 286                | 526 - 285               |  |  |
| 47 - 2A13, 2B11                | 116 - 2A11                    | 203 - 2B11               | 296 - 2A13               | 372 - 286                | 453 - 2B6                | 527 - 2B5               |  |  |
| 48 - 2B10                      | 117 - 2A11                    | 204 - 2B11               | 298 - 2A9                | 375 - 282                | 454 - 2A16               | 528 - 2A16              |  |  |
| 49 - 2A6                       | 119 - 288                     | 205 - 2A11               | 299 - 2A9                | 376 - 2B15               | 455 - 2812               | 529 - 2B5               |  |  |
| 50 - 2A6                       | 120 - 282                     | 206 - 2B2                | 300 - 2A9                | 377 - 2A7                | 456 - 2B12               | 532 - 285               |  |  |
| 51 - 283, 2810,                | 121 - 282                     | 207 - 2B2                | 301 - 2A9                | 378 - 2B15               | 457 - 2811               | 533 - 285               |  |  |
| 2816                           | 122 - 2810                    | 208 - 2B11               | 302 - 2A9                | 379 - 2B15               | 458 - 2B2, 2B14          | 534 - 285               |  |  |
| 52 - 287<br>54 - 2A12          | 125 - 2A11<br>126 - 2A5, 2A11 | 209 - 2B13               | 303 - 2A9                | 380 - 2815               | 459 - 2B15               | 546 - 283               |  |  |
| 55 - 2A12                      | 130 - 2B10                    | 210 - 2B18<br>211 - 2B17 | 304 - 2A9                | 381 - 2815               | 466 - 289                | 547 - 2B3               |  |  |
| 56 - 2B6                       | 135 - 2A7                     | 212 - 2B16               | 305 - 2A9<br>306 - 2A8   | 382 - 2A6, 2A7           | 467 - 289                | 560 - 2B4               |  |  |
| 57 - 2B6                       | 136 - 2810                    | 214 - 2B13               | 308 - 286                | 383 - 2A15               | 468 - 2A7                | 561 - 283               |  |  |
| 58 - 2B7                       | 137 - 2A12                    | 215 - 2A10               | 309 - 2A10               | 384 - 2B12<br>387 - 2B11 | 469 - 2814<br>470 - 2A12 | 562 - 285<br>700 - 2C1  |  |  |
| 59 · 2A6                       | 140 - 2B7                     | 216 - 2A10               | 310 - 2811               | 390 - 2A7                | 473 - 2B18               | 701 - 288               |  |  |
| 60 - 2A11                      | 141 - 2813                    | 217 - 2B10, 2B11         | 311 - 2815               | 392 - 2A4, 2A7           | 474 - 2B18               | 702 - 288               |  |  |
| 62 · 2A6                       | 142 - 2813                    | 220 - 2A12               | 312 - 2A7                | 393 - 2A7                | 475L - 2B18              | 703 - 2A10              |  |  |
| 63 - 2B8                       | 143 - 2813                    | 221 - 2A8, 2C1           | 313 · 2A4, 2A7           | 394 - 2A6, 2A7           | 475R - 2B18              | 704 - 2814              |  |  |
| 64 - 2A12                      | 144 - 287                     | 223 - 2A6, 2A7           | 314 - 282, 2812          | 396 - 2A7                | 476 - 2A14               | 705 - 2B8               |  |  |
| 65 - 2A12                      | 145 - 2B17                    | 224 - 2810               | 315 - 2A10               | 397 · 2A7                | 477 - 2B14               | 706 - 2B11, 2B13        |  |  |
| 66 - 2A12                      | 146 - 2B17                    | 225 - 2810               | 316 - 2B12               | 401 - 2A7                | 478 - 2B14               | 708 - 2B17              |  |  |
| 68 - 2A12                      | 147 - 2B13                    | 226 - 2813               | 317 - 2B6                | 403 - 2812               | 479 - 2814               | 709 - 2B8               |  |  |
| 69 - 2A12                      | 150 - 2817                    | 230 - 2A16               | 318 - 2B6                | 404 - 2817               | 480 - 2A12               | 711 - 2A12              |  |  |
| 71 - 2A12                      | 151 - 2B17                    | 231 - 2A16               | 319 - 2A8                | 405 - 2811               | 481 - 2814               | 712 - 2B18              |  |  |
| 74 - 2A11                      | 156 - 2B10                    | 232 - 2B2                | 321 - 2A10               | 406 · 2B6                | 482 - 289                | 713 - 2A11              |  |  |
| 75 - 2A5, 2A6                  | 159 · 2B10                    | 233 - 286                | 322 - 2B6                | 408 - 2B11               | 483 - 289                | 714 - 2A12              |  |  |
| 76 - 2A6                       | 161 - 2B15                    | 234 - 2A13               | 323 - 2A13               | 409 - 2B17               | 484 - 289                | 718 - 2B14              |  |  |
| 77 - 2A3, 2A6<br>78 - 2A6, 2B2 | 162 - 2B10<br>163 - 2B10      | 235 - 286                | 324 - 286                | 410 - 2A10               | 485 - 289                | 719 - 288               |  |  |
| 79 - 2A11                      | 165 - 2A11                    | 236 - 288<br>237 - 288   | 325 - 2B12<br>326 - 2B12 | 412 - 2A8                | 486 - 289                | 720 - 2A8, 2C1          |  |  |
| 80 - 2A11                      | 166 - 2A11                    | 241 - 286                | 327 - 2A3, 2A10          | 413 - 2B12               | 487 - 289                | 724 - 2B17              |  |  |
| 81 - 2A11                      | 167 - 2A11                    | 242 - 289                | 328 - 282                | 414 - 2B6<br>415 - 2A7   | 488 - 2B14, 2B2          | 725 - 2A7               |  |  |
| 82 - 2A11                      | 168 - 2A6, 2A7                | 247 - 2B17               | 330 - 2A10               | 416 - 2812               | 489 - 289<br>490 - 289   | 726 - 2A8               |  |  |
| 83 - 2A11                      | 169 - 2A6                     | 248 - 2818               | 331 - 2A10               | 417 - 2B18               | 491 - 2B14               | 727 - 289<br>728 - 2A10 |  |  |
| 85 - 2A11                      | 170 - 287                     | 249 - 2B17               | 332 - 2A7                | 418 - 2B18               | 492 - 2B14               | 729 - 289               |  |  |
| 86 - 2A11                      | 171 - 2B10                    | 250 - 2B16               | 333 - 2A10               | 419 - 2B12               | 493 - 2B14               | 731 - 2A14              |  |  |
| 87 - 2A11                      | 172 - 2810                    | 251 - 2B18               | 334 - 2A8                | 420 - 2A13               | 494 - 2B13               | 733 - 2B2               |  |  |
| 88 - 2A11                      | 173 - 2B10                    | 252 - 2B17               | 336 - 2A13               | 421 - 2814               | 495 - 2A11               | 734 - 2813              |  |  |
| 89 - 2A3, 2A11                 | 174 - 2B10                    | 253 - 2B18               | 337 - 2A7                | 422 - 2A9                | 496 - 2B15               | 736 - 2B14              |  |  |
| 90 - 2A11                      | 175 - 2B10                    | 254L - 2B17              | 338 - 2A10               | 423 - 2B18               | 497 · 2B15               | 737 - 2B14              |  |  |
| 91 - 2A12, 2A13,               | 176 - 288                     | 254R - 2B17              | 339 - 2A4, 2A8,          | 424 - 2A10               | 498 - 2A14               | 738 - 2813              |  |  |
| 2B11                           | 177 - 288                     | 255 - 2818               | 2A10                     | 426 - 2B18               | 499 - 2A11               | 739 - 2814              |  |  |
| 92 - 2B7                       | 178 - 287                     | 256 - 2A5, 2A7           | 340 - 2A13               | 427 - 2B18               | 501 · 2B4                | 740 - 2A11              |  |  |
| 93 - 2B2, 2B3,<br>2B10         | 179 - 2B7                     | 257 - 2A13               | 341 - 2A13               | 428 - 2B18               | 502 - 2B2                | 741 - 2A14              |  |  |
| 2B10<br>95 - 2B13              | 180 - 288                     | 258 - 2A16               | 342 - 2A13               | 429 - 2B2, 2B12          | 503 - 2B4                | 742 - 2A14              |  |  |
| 96 - 286                       | 181 - 287                     | 261 - 2A3, 2A10          | 343 - 2A13               | 430 - 2B18               | 504 - 2B4                | 743 - 2A14              |  |  |
| 97 - 286, 287                  | 182 - 2813<br>183 - 282       | 263 - 286                | 344 - 2A8                | 431 - 2B18               | 505 - 2B4                | 745 - 2A7               |  |  |
| 98 - 287                       | 184 - 282                     | 264 - 2B12<br>265 - 2A12 | 345 - 2A8<br>346 - 2A8   | 432 - 2B17               | 506 - 2B4                | 746 - 2A10              |  |  |
|                                | TOT EDE                       | EAD - FUIL               | 010-210                  | 434 - 2B16               | 507 - 2B4                | 747 - 2A10              |  |  |