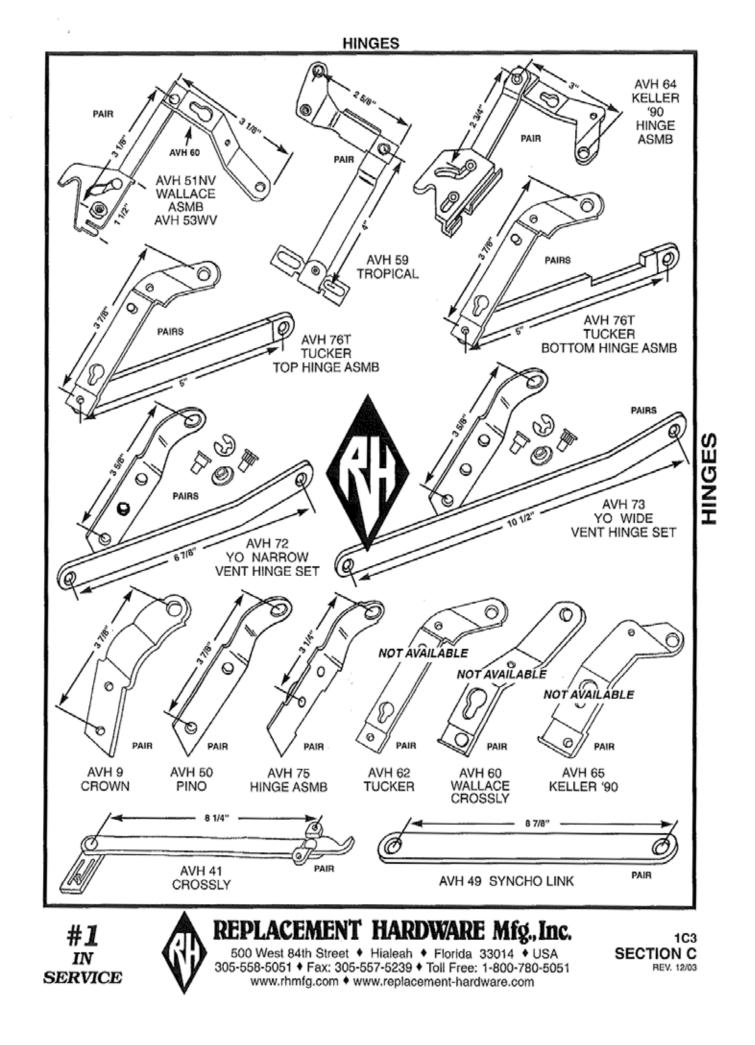

| INDEX                                         |                                        |                                              |                                           |                                           |                                                 |                                            |  |  |
|-----------------------------------------------|----------------------------------------|----------------------------------------------|-------------------------------------------|-------------------------------------------|-------------------------------------------------|--------------------------------------------|--|--|
| PART - PAGE                                   | PART - PAGE                            | PART - PAGE                                  | PART - PAGE                               | PART - PAGE                               | PART - PAGE                                     | PART - PAGE                                |  |  |
| ASH (PINK)<br>AWNING WINDOW<br>STORM SHUTTERS | AVH (WHITE)<br>AWNING WINDOW<br>HINGES | AWH (WHITE)<br>AWNING WINDOW<br>HARNESS ASMB | AWO (WHITE)<br>AWNING WINDOW<br>OPERATORS | AWO (WHITE)<br>AWNING WINDOW<br>OPERATORS | AWT (WHITE)<br>AWNING WINDOW<br>TORQUE BAR ARMS | AWV (WHITE)<br>AWNING WINDOW<br>VENT PARTS |  |  |
| 1 - 901                                       | 36 - 1C1                               | 1 - 1C4                                      | 53 - 1A14                                 | 120 - 1A22                                | 50 - 1F1                                        | 67 - 1D2                                   |  |  |
| 2 - 901                                       | 37 · 1C1                               | 2 - 104                                      | 54 - 1A16                                 | 121 - 1A23                                | 51 - 1F1                                        | 68 - 1D2                                   |  |  |
| 3 - 9C1                                       | 39 · 1C1                               | 3 - 104                                      | 55 - 1A11                                 | 122 - 1A14                                | 52 - 1F2                                        | 69 - 1D2                                   |  |  |
| 4 - 9C1                                       | 40 - 1C2                               | 4 - 1C4                                      | 56 - 1A16                                 | 123 - 1A14                                | 54 - 1F3                                        | 70 - 1D2                                   |  |  |
| 6 · 9C2                                       | 41 · 1C3                               | 5 - 1C4                                      | 57 - 1A16                                 | 124 - 1A18                                | 56 - 1F3                                        | 72 - 1D2                                   |  |  |
| 8 - 9C1                                       | 42 - 1C1                               | 6 - 1C4                                      | 58 - 1A17                                 | 125 - 1A13                                | 62 - 1F3                                        | 73 - 1D1                                   |  |  |
| 9 - 9C1                                       | 43 - 1C1                               | 7 - 104                                      | 59 - 1A10                                 | 127 - 1A18                                | 64 - 1F3                                        | 75 - 1D2                                   |  |  |
| 10 · 9C2                                      | 44 - 1C1                               | 8 - 1C4                                      | 60 - 1A10                                 | 128 - 1A7                                 |                                                 | 78 - 1D2                                   |  |  |
| 11 - 9C1                                      | 45 - 1C2                               | 9 - 104                                      | 62 · 1A16                                 | 129 - 1A7                                 | AWV (WHITE)                                     | 81 - 1D2                                   |  |  |
| 12 · 9C2                                      | 46 · 1C2                               |                                              | 63 - 1A16                                 | 130 - 1A18                                | AWNING WINDOW                                   | 82 - 1D5                                   |  |  |
| 13 - 902                                      | 50 - 1C3                               | AWO (WHITE)                                  | 64 - 1A16                                 | 131 - 1A22                                | VENT PARTS                                      | 83 - 1D5                                   |  |  |
| 14 · 9C2                                      | 51 · 1C3                               | AWNING WINDOW                                | 65 - 1A17                                 | 132 - 1418                                | 1 - 1C2, 1D5                                    | 86 - 1D5                                   |  |  |
| ATD muster                                    | 55 · 1C3                               | OPERATORS                                    | 66 - 1A17                                 | 133 - 1A22                                | 2 - 1D1                                         | 91 - 1D3                                   |  |  |
| ATB (WHITE)                                   | 56 - 1C3                               | 1 - 1A12                                     | 67 - 1A16                                 | 137 - 1A18                                | 3 - 1D5<br>4 - 1D5                              | 92 - 1D3<br>93 - 1D5                       |  |  |
| AWNING WINDOW                                 | 58 - 1C2                               | 2 · 1A11                                     | 68 - 1A11                                 | 139 - 1A22<br>140 - 1A10                  | 5 - 1D5                                         | 96 - 1D5                                   |  |  |
| TORQUE BAR                                    | 59 - 1C3                               | 3 - 1416                                     | 69 - 1A16                                 |                                           | 6 - 1D5                                         | 90 - 105                                   |  |  |
| ASSEMBLY<br>1 - 1A8                           | 60 - 1C3<br>61 - 1C3                   | 4 - 1A16<br>5 - 1A12                         | 70 - 1A14<br>71 - 1A17                    | 150 - 1A23<br>157 - 1A16                  | 7 - 1D3                                         | CDB (SALMON)                               |  |  |
| 3 - 1A8                                       | 62 - 1C3                               | 6 - 1A16                                     | 72 - 1A7                                  | 107 - 1410                                | 8 - 1D5                                         | CLOSET DOOR                                |  |  |
| 11 - 148                                      | 64 · 1C3                               | 7 · 1A11                                     | 73 - 1A7                                  | AWT (WHITE)                               | 9 - 1D1                                         | BY-PASS                                    |  |  |
| 16 - 1A8                                      | 65 - 1C3                               | 8 - 1A12                                     | 74 - 1A17                                 | AWNING WINDOW                             | 10 - 1D3                                        | 4 - 7A5                                    |  |  |
| 20 - 148                                      | 69 - 1C3                               | 9 - 1A12                                     | 75 - 1A14                                 | TORQUE BAR ARMS                           | 11 - 1D3                                        | 5 - 7A3                                    |  |  |
| 23 - 148                                      | 70 - 103                               | 10 - 1A11                                    | 75REP-1A14                                | 1 - 1F2                                   | 12 - 1D5                                        | 6 - 7A3                                    |  |  |
| 24 - 1A8                                      | 10-100                                 | 11 - 1A12                                    | 76 - 1A22                                 | 2 - 1F2                                   | 13 - 1D1                                        | 7 - 7A3                                    |  |  |
| 26 - 1A8                                      | AWB (WHITE)                            | 12 - 1A15                                    | 77 - 1A14                                 | 3 - 1F2                                   | 14 - 1D3                                        | 8 - 7A1                                    |  |  |
| 30 - 1A8                                      | AWNING WINDOW                          | 13 - 1A16                                    | 78 - 1A7                                  | 4 - 1F2                                   | 15 - 1D3                                        | 9 - 7A1                                    |  |  |
| 34 · 1AB                                      | TORQUE BAR                             | 14 - 1A15                                    | 79 - 1A10                                 | 5 - 1F2                                   | 16 - 1D1                                        | 10 - 7A1                                   |  |  |
| 35 - 1A8                                      | BEARINGS                               | 15 - 1A16                                    | 80 - 1A17                                 | 6 - 1F2                                   | 17 - 1D4                                        | 12 - 7A2                                   |  |  |
| 37 · 1A8                                      | 1 - 1E1                                | 16 - 1A12                                    | 81 - 1A17                                 | 7 - 1F2                                   | 20 - 1D2                                        | 13 - 7A2                                   |  |  |
| 39 - 1A8                                      | 2 - 1E1                                | 17 · 1A11                                    | 82 - 1A23                                 | 8 - 1F1                                   | 21 - 1D3                                        | 16 - 7A1                                   |  |  |
| 45 - 1A8                                      | 3 - 1E1                                | 18 - 1A16                                    | 83 - 1A10                                 | 10 - 1F1                                  | 22 - 1A8                                        | 17 - 7A3                                   |  |  |
| 46 - 1A8                                      | 4 - 1E1                                | 19 - 1A11                                    | 84 - 1A13                                 | 11 - 1F2                                  | 23 - 1D4                                        | 18 - 7A1                                   |  |  |
| 49 · 1A8                                      | 5 - 1E1                                | 20 - 1A16                                    | 85 - 1A10                                 | 12 - 1F2                                  | 24 - 1D4                                        | 19 - 7A1                                   |  |  |
| 60 - 1A8                                      | 6 - 1E1                                | 21 · 1A7                                     | 87 - 1A23                                 | 15 - 1F1                                  | 25 - 1D4                                        | 20 - 7A1                                   |  |  |
| 62 · 1A8                                      | 7 - 1E1                                | 22 - 1A13                                    | 88 - 1A18                                 | 16 - 1F1                                  | 26 - 1D4                                        | 21 · 7A1                                   |  |  |
| and they                                      | 8 · 1E1                                | 23 · 1A16                                    | 89 - 1A22                                 | 17 - 1F2                                  | 27 · 1D4                                        | 22 · 7A1                                   |  |  |
| AVH (WHITE)                                   | 9 - 1E1                                | 24 - 1A13                                    | 90 - 1A22                                 | 18 - 1F1                                  | 28 · 1D3                                        | 23 - 7A2                                   |  |  |
| AWNING WINDOW                                 | 10 - 1E1                               | 25 - 1A16                                    | 92 - 1A12                                 | 20 - 1F2                                  | 29 - 1D3                                        | 24 · 7A2                                   |  |  |
| HINGES                                        | 12 · 1E1                               | 27 · 1A19                                    | 93 - 1A13                                 | 21 - 1F2                                  | 30 - 105                                        | 25 - 7A2                                   |  |  |
| 3 - 1C1                                       | 13 · 1E1, 1E2                          | 28 - 1A19                                    | 94W - 1A23                                | 23 - 1F2                                  | 31 - 1D3                                        | 26 · 7A2                                   |  |  |
| 6 - 1C1                                       | 14 - 1E1                               | 29 - 1A19                                    | 95 - 1A10                                 | 24 - 1F1                                  | 32 - 104                                        | 27 · 7A2                                   |  |  |
| 8 · 1C1                                       | 15 · 1E1                               | 30 - 1A19                                    | 96 - 1A23                                 | 25 - 1F2                                  | 33 · 1D4                                        | 28 · 7A2                                   |  |  |
| 9 - 1C3                                       | 16 · 1E1                               | 31 - 1A19                                    | 97 - 1A12,                                | 26 - 1F2                                  | 34 · 1D4                                        | 29 · 7A1                                   |  |  |
| 10 - 101                                      | 17 · 1E1                               | 32 - 1A7                                     | 1A13                                      | 27 - 1F3                                  | 35 · 1C4, 1D4                                   | 30 · 7A2                                   |  |  |
| 11 - 101                                      | 18 · 1E1                               | 33 - 1A12                                    | 98 - 1A22                                 | 29 - 1F2                                  | 36 - 103                                        | 33 - 7A2                                   |  |  |
| 12 - 1A19, 1C1                                | 19 · 1E1                               | 34 - 1415                                    | 99 - 1A11                                 | 30 - 1F2                                  | 40 · 1D5                                        | 34 · 7A3                                   |  |  |
| 13 - 1A19, 1C1                                | 20 · 1E1                               | 36 - 1A19                                    | 103 - 1A23                                | 31 - 1F2                                  | 41 - 1D4<br>42 - 1D1                            | 36 - 7A1<br>38 - 7A2                       |  |  |
| 14 - 101                                      | 21 - 1E1                               | 37 - 1A15                                    | 104 - 1A13                                | 32 - 1F2<br>33 - 1F2                      | 43 - 104                                        | 39 - 7A1                                   |  |  |
| 15 - 101                                      | 22 · 1E1                               | 38 - 1A17                                    | 105 - 1A13                                | 34 - 1F2                                  | 44 - 104                                        | 40 - 7A4                                   |  |  |
| 17 - 101                                      | 27 - 1E1                               | 39 - 1A10                                    | 106 - 1A14                                | 36 - 1F1                                  | 45 · 1D2                                        | 41 - 7A1                                   |  |  |
| 18 - 1C2<br>19 - 1C2                          | 28 · 1E1<br>29 · 1E1 1E2               | 40 - 1A15<br>41 - 1A10                       | 107 - 1A18<br>108 - 1A16                  | 37 - 1F2                                  | 48 · 1D1                                        | 42 - 7A4                                   |  |  |
| 20 - 103                                      | 29 - 1E1, 1E2<br>20 - 1E2              | 41 - 1A10<br>42 - 1A12                       | 109 - 1A12                                | 38 - 1F2                                  | 49 - 1D1                                        | 43 - 7A4                                   |  |  |
| 23 - 103                                      | 30 - 1E2<br>31 - 1E1                   | 43 - 1A12                                    | 110 - 1A7                                 | 39 - 1F2                                  | 51 - 1D1                                        | 44 - 7A2                                   |  |  |
| 24 - 102                                      | 33 - 1E1                               | 44 - 1A15                                    | 111 - 1A8                                 | 40 - 1F1                                  | 53 - 1D1                                        | 45 - 7A2                                   |  |  |
| 25 - 102                                      | 34 - 1E1                               | 45 - 1A15                                    | 112 - 1A13                                | 41 - 1F1                                  | 54 - 1D1                                        | 46 - 7A2                                   |  |  |
| 26 - 101                                      | 35 - 1E1                               | 46 - 1A13                                    | 113 - 1A15                                | 41 - 1F1                                  | 56 - 1D1                                        | 47 - 7A2                                   |  |  |
| 27 - 102                                      | 36 - 1E1                               | 48 - 1415                                    | 114 - 1A23                                | 43 - 1F1                                  | 58 - 1D3                                        | 48 - 7A2                                   |  |  |
| 31 - 102                                      | 37 - 1E1                               | 49 - 1A11                                    | 114M - 1A22                               | 44 - 1F1                                  | 59 · 1D3                                        | 49 - 7A3                                   |  |  |
| 32 - 102                                      | 39 - 1E2                               | 50 - 1A14                                    | 115 - 1A22                                | 45 - 1F1                                  | 63 - 1D1                                        | 50 - 7A4                                   |  |  |
| 33 - 101                                      | 40 - 1E2                               | 50S - 1A14                                   | 116 - 1A18                                | 46 - 1F1                                  | 64 - 1D1                                        | 51 - 7A4                                   |  |  |
| 34 - 102                                      | 41 - 1E2                               | 51 - 1A17                                    | 117 - 1A13                                | 47 - 1F1                                  | 65 - 1D2                                        | 52 - 7A4                                   |  |  |
|                                               | 1 1 1 1 1 1 1 1 1 1 1 1 1 1 1 1 1 1 1  |                                              |                                           |                                           | N.N. 1 10 10                                    |                                            |  |  |