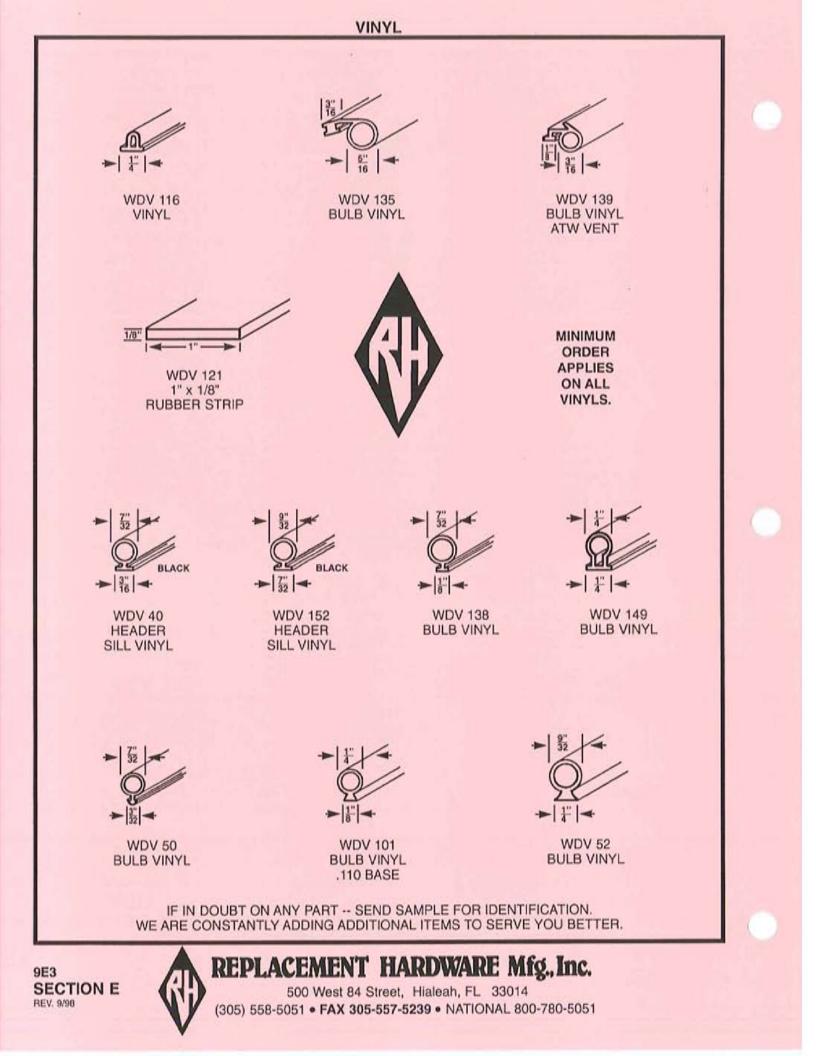

# CATALOG COLOR CODE QUICK REFERENCE

#1 IN SERVICE

- **1 WHITE** 
  - Awning Windows
     Jalousie Windows
- 2 BLUE
  - Hung Windows
- 3 GOLD
  - Horizontal Sliding/Rolling Windows
- 4 IVORY
  - Casement Windows
  - Pivot Windows
  - Projected Windows
- 5 TAN
  - Patio Doors
- 6 YELLOW
  - Screen/Storm Doors
- 7 SALMON
  - Closet/Wardrobe Doors
  - Tub/Shower Doors
- 8 GREEN
  - Mobile Homes/RV's
- 9 PINK
  - Drawers/Cabinets
  - Fasteners
  - Miscellaneous Door Hardware
  - Paint/Lubricants
  - Security Items
  - Storm Shutters
  - Thresholds
  - Window Glazing Bead
  - Woolpile/Weatherstrip