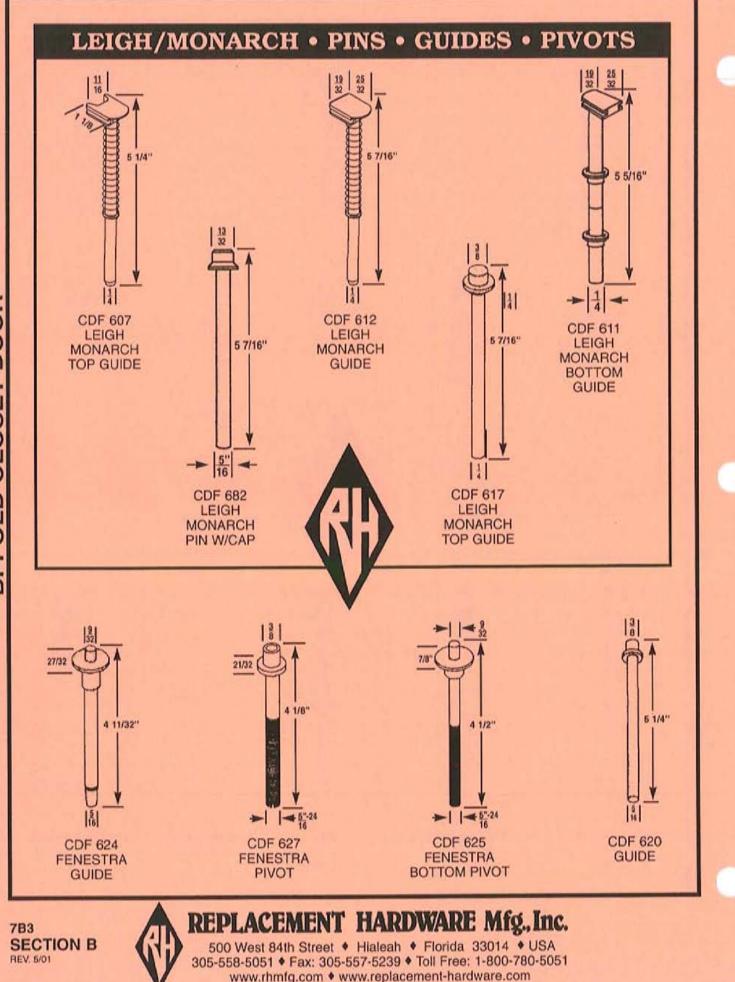

pping and sending parts by mail for those nasty machines at the post office to crush and lose.

Just put your sample part on your copy machine, cover it with one or two sheets of blank, white paper, and make a copy. If needed, write in any critical dimensions and **FAX IT TO ME.** I will have the people who work for me identify it and fax you back an answer promptly.

I make identification of your samples easy!

## SO FAX IT TO ME: 305-557-5239

AND VISIT OUR WEBSITES FOR SPECIALS: www.rhmfg.com • e-mail: info@rhmfg.com www.replacement-hardware.com



FAX IT

TO

ME

the FAX



**REPLACEMENT HARDWARE Mfg., Inc.** 

500 West 84th Street \* Hialeah \* Florida 33014 \* USA Phone: 305-558-5051 \* Fax: 305-557-5239 \* Toll Free: 1-800-780-5051 www.rhmfg.com \* www.replacement-hardware.com







- 16 DIA. →1彩|+ U 瓦 5% 5 % **CDF 613 CDF 632 CDF 621 CDF 622** 5% FLOATAWAY OLD BOTTOM **BTM PIVOT BTM GUIDE BTM PIVOT** 5/4 GUIDE 1101A. h Visoia. -> 4 --Ma DIA ·1/4014. +1/4+ - Heora. 3501L+ 9 n ntin  $\odot$ 4% m 4 5% E C 412 D A .14 OIA. W OU CDF 637 FLOATAWAY OLD TOP CDF 636 FLOATAWAY **CDF 635 CDF 639 CDF 638** FLOATAWAY BOTTOM TOP PIVOT OLD BOTTOM OLD TOP + 4 +-PIVOT S'OIA. PIVOT GUIDE 5/4 5% **CDF 649** CDF 654 FLOATAWAY BOTTOM **CDF 640 CDF 650** GUIDE 5% PIVOT GUIDE PIVOT 4% -- 1/4 +--95:014 -+ X. + 185 -13+ 4% 5% 5% 4" 5% -> 2 + 21+ **CDF 656 CDF 657 CDF 660 CDF 670 CDF 671** PIVOT PIVOT GUIDE GUIDE PIVOT IF IN DOUBT ON ANY PART -- SEND SAMPLE FOR IDENTIFICATION.

REPLACEMENT HARDWARE Mfg., Inc. 500 West 84 Street, Hialeah, FL 33014 (305) 558-5051 • FAX 305-557-5239 • NATIONAL