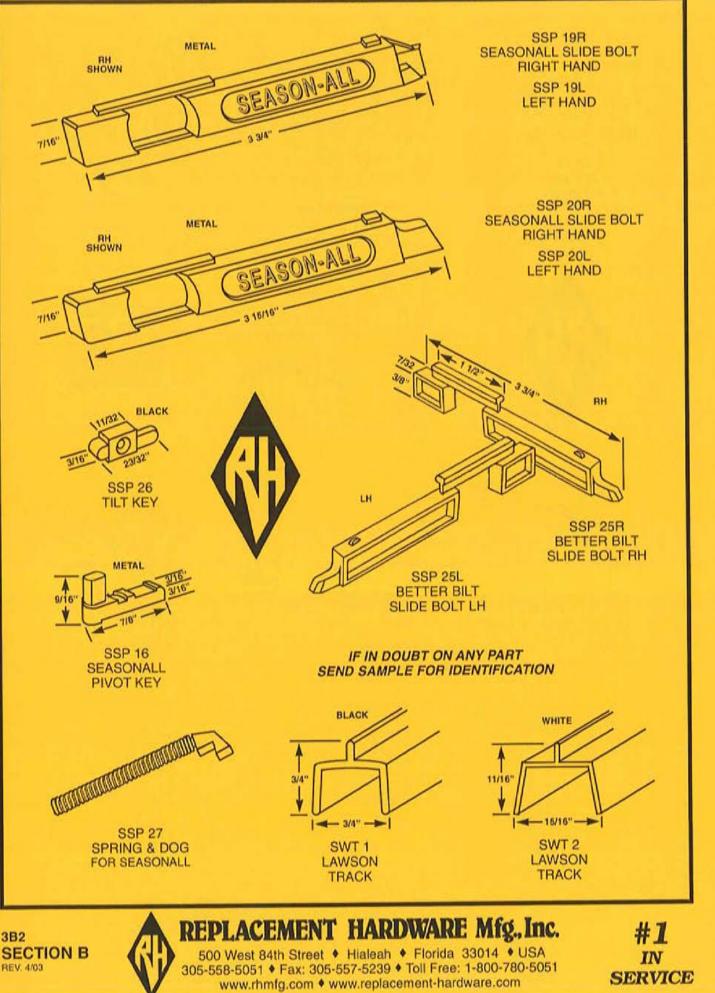

| INDEX                                         |                                        |                                              |                                           |                                           |                                                 |                                            |  |  |
|-----------------------------------------------|----------------------------------------|----------------------------------------------|-------------------------------------------|-------------------------------------------|-------------------------------------------------|--------------------------------------------|--|--|
| PART - PAGE                                   | PART - PAGE                            | PART - PAGE                                  | PART - PAGE                               | PART - PAGE                               | PART - PAGE                                     | PART - PAGE                                |  |  |
| ASH (PINK)<br>AWNING WINDOW<br>STORM SHUTTERS | AVH (WHITE)<br>AWNING WINDOW<br>HINGES | AWH (WHITE)<br>AWNING WINDOW<br>HARNESS ASMB | AWO (WHITE)<br>AWNING WINDOW<br>OPERATORS | AWO (WHITE)<br>AWNING WINDOW<br>OPERATORS | AWT (WHITE)<br>AWNING WINDOW<br>TORQUE BAR ARMS | AWV (WHITE)<br>AWNING WINDOW<br>VENT PARTS |  |  |
| 1 - 901                                       | 36 - 1C1                               | 1 - 1C4                                      | 53 - 1A14                                 | 120 - 1A22                                | 50 - 1F1                                        | 67 - 1D2                                   |  |  |
| 2 - 901                                       | 37 · 1C1                               | 2 - 104                                      | 54 - 1A16                                 | 121 - 1A23                                | 51 - 1F1                                        | 68 - 1D2                                   |  |  |
| 3 - 9C1                                       | 39 · 1C1                               | 3 - 104                                      | 55 - 1A11                                 | 122 - 1A14                                | 52 - 1F2                                        | 69 - 1D2                                   |  |  |
| 4 - 9C1                                       | 40 - 1C2                               | 4 - 1C4                                      | 56 - 1A16                                 | 123 - 1A14                                | 54 - 1F3                                        | 70 - 1D2                                   |  |  |
| 6 · 9C2                                       | 41 · 1C3                               | 5 - 1C4                                      | 57 - 1A16                                 | 124 - 1A18                                | 56 - 1F3                                        | 72 - 1D2                                   |  |  |
| 8 - 9C1                                       | 42 - 1C1                               | 6 - 1C4                                      | 58 - 1A17                                 | 125 - 1A13                                | 62 - 1F3                                        | 73 - 1D1                                   |  |  |
| 9 - 9C1                                       | 43 - 1C1                               | 7 - 104                                      | 59 - 1A10                                 | 127 - 1A18                                | 64 - 1F3                                        | 75 - 1D2                                   |  |  |
| 10 · 9C2                                      | 44 - 1C1                               | 8 - 1C4                                      | 60 - 1A10                                 | 128 - 1A7                                 |                                                 | 78 - 1D2                                   |  |  |
| 11 - 9C1                                      | 45 - 1C2                               | 9 - 104                                      | 62 · 1A16                                 | 129 - 1A7                                 | AWV (WHITE)                                     | 81 - 1D2                                   |  |  |
| 12 · 9C2                                      | 46 · 1C2                               |                                              | 63 - 1A16                                 | 130 - 1A18                                | AWNING WINDOW                                   | 82 - 1D5                                   |  |  |
| 13 - 902                                      | 50 - 1C3                               | AWO (WHITE)                                  | 64 - 1A16                                 | 131 - 1A22                                | VENT PARTS                                      | 83 - 1D5                                   |  |  |
| 14 · 9C2                                      | 51 · 1C3                               | AWNING WINDOW                                | 65 - 1A17                                 | 132 - 1418                                | 1 - 1C2, 1D5                                    | 86 - 1D5                                   |  |  |
| ATD muster                                    | 55 · 1C3                               | OPERATORS                                    | 66 - 1A17                                 | 133 - 1A22                                | 2 - 1D1                                         | 91 - 1D3                                   |  |  |
| ATB (WHITE)                                   | 56 - 1C3                               | 1 - 1A12                                     | 67 - 1A16                                 | 137 - 1A18                                | 3 - 1D5<br>4 - 1D5                              | 92 - 1D3<br>93 - 1D5                       |  |  |
| AWNING WINDOW                                 | 58 - 1C2                               | 2 · 1A11                                     | 68 - 1A11                                 | 139 - 1A22<br>140 - 1A10                  | 5 - 1D5                                         | 96 - 1D5                                   |  |  |
| TORQUE BAR                                    | 59 - 1C3                               | 3 - 1416                                     | 69 - 1A16                                 |                                           | 6 - 1D5                                         | 90 - 105                                   |  |  |
| ASSEMBLY<br>1 - 1A8                           | 60 - 1C3<br>61 - 1C3                   | 4 - 1A16<br>5 - 1A12                         | 70 - 1A14<br>71 - 1A17                    | 150 - 1A23<br>157 - 1A16                  | 7 - 1D3                                         | CDB (SALMON)                               |  |  |
| 3 - 1A8                                       | 62 - 1C3                               | 6 - 1A16                                     | 72 - 1A7                                  | 107 - 1410                                | 8 - 1D5                                         | CLOSET DOOR                                |  |  |
| 11 - 148                                      | 64 · 1C3                               | 7 · 1A11                                     | 73 - 1A7                                  | AWT (WHITE)                               | 9 - 1D1                                         | BY-PASS                                    |  |  |
| 16 - 1A8                                      | 65 - 1C3                               | 8 - 1A12                                     | 74 - 1A17                                 | AWNING WINDOW                             | 10 - 1D3                                        | 4 - 7A5                                    |  |  |
| 20 - 148                                      | 69 - 1C3                               | 9 - 1A12                                     | 75 - 1A14                                 | TORQUE BAR ARMS                           | 11 - 1D3                                        | 5 - 7A3                                    |  |  |
| 23 - 148                                      | 70 - 103                               | 10 - 1A11                                    | 75REP-1A14                                | 1 - 1F2                                   | 12 - 1D5                                        | 6 - 7A3                                    |  |  |
| 24 - 1A8                                      | 10-100                                 | 11 - 1A12                                    | 76 - 1A22                                 | 2 - 1F2                                   | 13 - 1D1                                        | 7 - 7A3                                    |  |  |
| 26 - 1A8                                      | AWB (WHITE)                            | 12 - 1A15                                    | 77 - 1A14                                 | 3 - 1F2                                   | 14 - 1D3                                        | 8 - 7A1                                    |  |  |
| 30 - 1A8                                      | AWNING WINDOW                          | 13 - 1A16                                    | 78 - 1A7                                  | 4 - 1F2                                   | 15 - 1D3                                        | 9 - 7A1                                    |  |  |
| 34 · 1AB                                      | TORQUE BAR                             | 14 - 1A15                                    | 79 - 1A10                                 | 5 - 1F2                                   | 16 - 1D1                                        | 10 - 7A1                                   |  |  |
| 35 - 1A8                                      | BEARINGS                               | 15 - 1A16                                    | 80 - 1A17                                 | 6 - 1F2                                   | 17 - 1D4                                        | 12 - 7A2                                   |  |  |
| 37 · 1A8                                      | 1 - 1E1                                | 16 - 1A12                                    | 81 - 1A17                                 | 7 - 1F2                                   | 20 - 1D2                                        | 13 - 7A2                                   |  |  |
| 39 - 1A8                                      | 2 - 1E1                                | 17 · 1A11                                    | 82 - 1A23                                 | 8 - 1F1                                   | 21 - 1D3                                        | 16 - 7A1                                   |  |  |
| 45 - 1A8                                      | 3 - 1E1                                | 18 - 1A16                                    | 83 - 1A10                                 | 10 - 1F1                                  | 22 - 1A8                                        | 17 - 7A3                                   |  |  |
| 46 - 1A8                                      | 4 - 1E1                                | 19 - 1A11                                    | 84 - 1A13                                 | 11 - 1F2                                  | 23 - 1D4                                        | 18 - 7A1                                   |  |  |
| 49 · 1A8                                      | 5 - 1E1                                | 20 - 1A16                                    | 85 - 1A10                                 | 12 - 1F2                                  | 24 - 1D4                                        | 19 - 7A1                                   |  |  |
| 60 - 1A8                                      | 6 - 1E1                                | 21 · 1A7                                     | 87 - 1A23                                 | 15 - 1F1                                  | 25 - 1D4                                        | 20 - 7A1                                   |  |  |
| 62 · 1A8                                      | 7 - 1E1                                | 22 - 1A13                                    | 88 - 1A18                                 | 16 - 1F1                                  | 26 - 1D4                                        | 21 · 7A1                                   |  |  |
| and they                                      | 8 · 1E1                                | 23 · 1A16                                    | 89 - 1A22                                 | 17 - 1F2                                  | 27 · 1D4                                        | 22 · 7A1                                   |  |  |
| AVH (WHITE)                                   | 9 - 1E1                                | 24 - 1A13                                    | 90 - 1A22                                 | 18 - 1F1                                  | 28 · 1D3                                        | 23 - 7A2                                   |  |  |
| AWNING WINDOW                                 | 10 - 1E1                               | 25 - 1A16                                    | 92 - 1A12                                 | 20 - 1F2                                  | 29 - 1D3                                        | 24 · 7A2                                   |  |  |
| HINGES                                        | 12 · 1E1                               | 27 · 1A19                                    | 93 - 1A13                                 | 21 - 1F2                                  | 30 - 105                                        | 25 - 7A2                                   |  |  |
| 3 - 1C1                                       | 13 · 1E1, 1E2                          | 28 - 1A19                                    | 94W - 1A23                                | 23 - 1F2                                  | 31 - 1D3                                        | 26 · 7A2                                   |  |  |
| 6 - 1C1                                       | 14 - 1E1                               | 29 - 1A19                                    | 95 - 1A10                                 | 24 - 1F1                                  | 32 - 104                                        | 27 · 7A2                                   |  |  |
| 8 · 1C1                                       | 15 · 1E1                               | 30 - 1A19                                    | 96 - 1A23                                 | 25 - 1F2                                  | 33 · 1D4                                        | 28 · 7A2                                   |  |  |
| 9 - 1C3                                       | 16 · 1E1                               | 31 - 1A19                                    | 97 - 1A12,                                | 26 - 1F2                                  | 34 · 1D4                                        | 29 · 7A1                                   |  |  |
| 10 - 101                                      | 17 · 1E1                               | 32 - 1A7                                     | 1A13                                      | 27 - 1F3                                  | 35 · 1C4, 1D4                                   | 30 · 7A2                                   |  |  |
| 11 - 101                                      | 18 · 1E1                               | 33 - 1A12                                    | 98 - 1A22                                 | 29 - 1F2                                  | 36 - 103                                        | 33 - 7A2                                   |  |  |
| 12 - 1A19, 1C1                                | 19 · 1E1                               | 34 - 1415                                    | 99 - 1A11                                 | 30 - 1F2                                  | 40 · 1D5                                        | 34 · 7A3                                   |  |  |
| 13 - 1A19, 1C1                                | 20 · 1E1                               | 36 - 1A19                                    | 103 - 1A23                                | 31 - 1F2                                  | 41 - 1D4<br>42 - 1D1                            | 36 - 7A1<br>38 - 7A2                       |  |  |
| 14 - 101                                      | 21 - 1E1                               | 37 - 1A15                                    | 104 - 1A13                                | 32 - 1F2<br>33 - 1F2                      | 43 - 104                                        | 39 - 7A1                                   |  |  |
| 15 - 101                                      | 22 · 1E1                               | 38 - 1A17                                    | 105 - 1A13                                | 34 - 1F2                                  | 44 - 104                                        | 40 - 7A4                                   |  |  |
| 17 - 101                                      | 27 - 1E1                               | 39 - 1A10                                    | 106 - 1A14                                | 36 - 1F1                                  | 45 · 1D2                                        | 41 - 7A1                                   |  |  |
| 18 - 1C2<br>19 - 1C2                          | 28 · 1E1<br>29 · 1E1 1E2               | 40 - 1A15<br>41 - 1A10                       | 107 - 1A18<br>108 - 1A16                  | 37 - 1F2                                  | 48 · 1D1                                        | 42 - 7A4                                   |  |  |
| 20 - 103                                      | 29 - 1E1, 1E2<br>20 - 1E2              | 41 - 1A10<br>42 - 1A12                       | 109 - 1A12                                | 38 - 1F2                                  | 49 - 1D1                                        | 43 - 7A4                                   |  |  |
| 23 - 103                                      | 30 - 1E2<br>31 - 1E1                   | 43 - 1A12                                    | 110 - 1A7                                 | 39 - 1F2                                  | 51 - 1D1                                        | 44 - 7A2                                   |  |  |
| 24 - 102                                      | 33 - 1E1                               | 44 - 1A15                                    | 111 - 1A8                                 | 40 - 1F1                                  | 53 - 1D1                                        | 45 - 7A2                                   |  |  |
| 25 - 102                                      | 34 - 1E1                               | 45 - 1A15                                    | 112 - 1A13                                | 41 - 1F1                                  | 54 - 1D1                                        | 46 - 7A2                                   |  |  |
| 26 - 101                                      | 35 - 1E1                               | 46 - 1A13                                    | 113 - 1A15                                | 41 - 1F1                                  | 56 - 1D1                                        | 47 - 7A2                                   |  |  |
| 27 - 102                                      | 36 - 1E1                               | 48 - 1415                                    | 114 - 1A23                                | 43 - 1F1                                  | 58 - 1D3                                        | 48 - 7A2                                   |  |  |
| 31 - 102                                      | 37 - 1E1                               | 49 - 1A11                                    | 114M - 1A22                               | 44 - 1F1                                  | 59 · 1D3                                        | 49 - 7A3                                   |  |  |
| 32 - 102                                      | 39 - 1E2                               | 50 - 1A14                                    | 115 - 1A22                                | 45 - 1F1                                  | 63 - 1D1                                        | 50 - 7A4                                   |  |  |
| 33 - 101                                      | 40 - 1E2                               | 50S - 1A14                                   | 116 - 1A18                                | 46 - 1F1                                  | 64 - 1D1                                        | 51 - 7A4                                   |  |  |
| 34 - 102                                      | 41 - 1E2                               | 51 - 1A17                                    | 117 - 1A13                                | 47 - 1F1                                  | 65 - 1D2                                        | 52 - 7A4                                   |  |  |
|                                               | 1 1 1 1 1 1 1 1 1 1 1 1 1 1 1 1 1 1 1  |                                              |                                           |                                           | N.N. 1 10 10                                    |                                            |  |  |