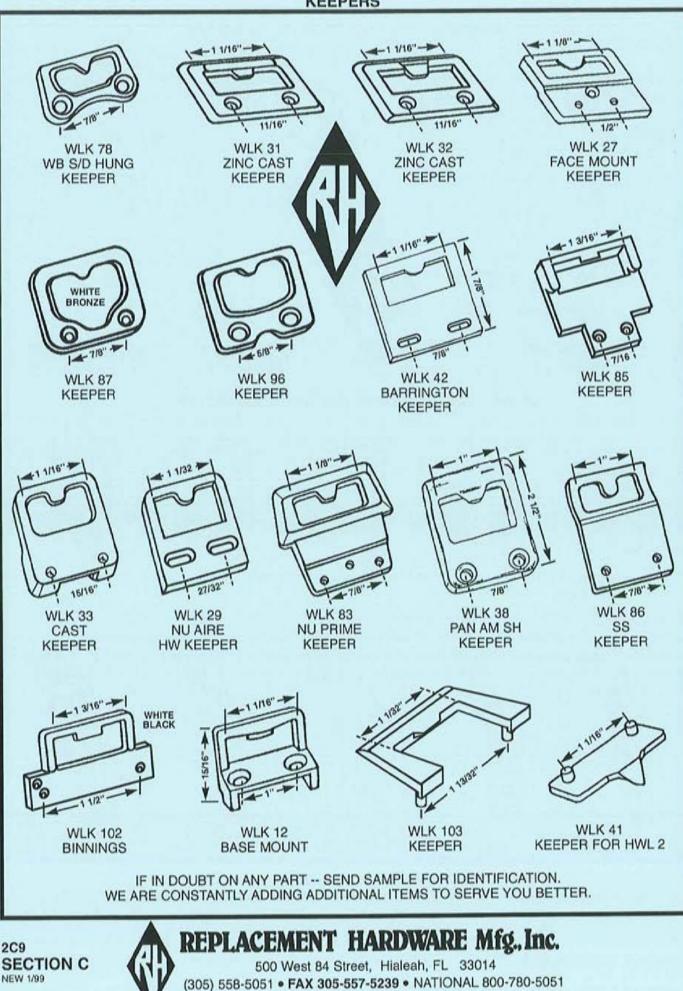

DOWS

### REPAIR YOUR OLD WOOD WINDOWS

JAMBLINERS ARE AVAILABLE IN SEVERAL CONFIGURATIONS TO FIT YOUR REQUIREMENTS

### CONTACT CUSTOMER SERVICE FOR MORE INFORMATION



HWP 833 FRICTION SHOE HWP 849 NEWELL FRICTION SHOE

W/BRACKET

USES PROVEN BLOCK & TACKLE BALANCE TILT SYSTEMS FOR EFFICIENT OPERATION

IF IN DOUBT ON ANY PART -- SEND SAMPLE FOR IDENTIFICATION. WE ARE CONSTANTLY ADDING ADDITIONAL ITEMS TO SERVE YOU BETTER.

# **OVERHEAD BALANCE SERIES**

> HWB-WM OVERHEAD SERIES

SPECIFY SIZE & WEIGHT

#**1** IN SERVICE

SIZ



REPLACEMENT HARDWARE Mfg., Inc. 500 West 84th Street • Hialeah • Florida 33014 • USA 305-558-5051 • Fax: 305-557-5239 • Toll Free: 1-800-780-5051 www.rhmfg.com • www.replacement-hardware.com

2B19 SECTION B REV. 11/02



LATCHES

LATCHES









ATCHES

LA









**KEEPERS** 





SLIDING WINDOW HARDWARE HORIZONTAL

www.rhmfg.com + www.replacement-hardware.com

SERVICE



ERS SLIDING WINDOW ROLL HORIZONTAL





HORIZONTAL SLIDING WINDOW ROLLERS



#### HORIZONTAL SLIDING WINDOW ROLLERS



HORIZONTAL SLIDIING WINDOW ROLL

ERS







www.rhmfg.com • www.replacement-hardware.com

SERVICE

HORIZONTAL SLIDING WINDOW ROLLERS

NEW 6/03





www.rhmfg.com \* www.replacement-hardware.com

#### HORIZONTAL SLIDING WINDOW HARDWARE



HORIZONTAL SLIDING WINDOW HARDWARE

#### HORIZONTAL SLIDING WINDOW HARDWARE





HORIZONTAL SLIDING WINDOW HARDWARE





## This Space Left Available For:

# NEW ARRIVALS!

IF IN DOUBT ON ANY PART -- SEND SAMPLE FOR IDENTIFICATION. WE ARE CONSTANTLY ADDING ADDITIONAL ITEMS TO SERVE YOU BETTER.

3C2 SECTION C REV. 9/98



**REPLA