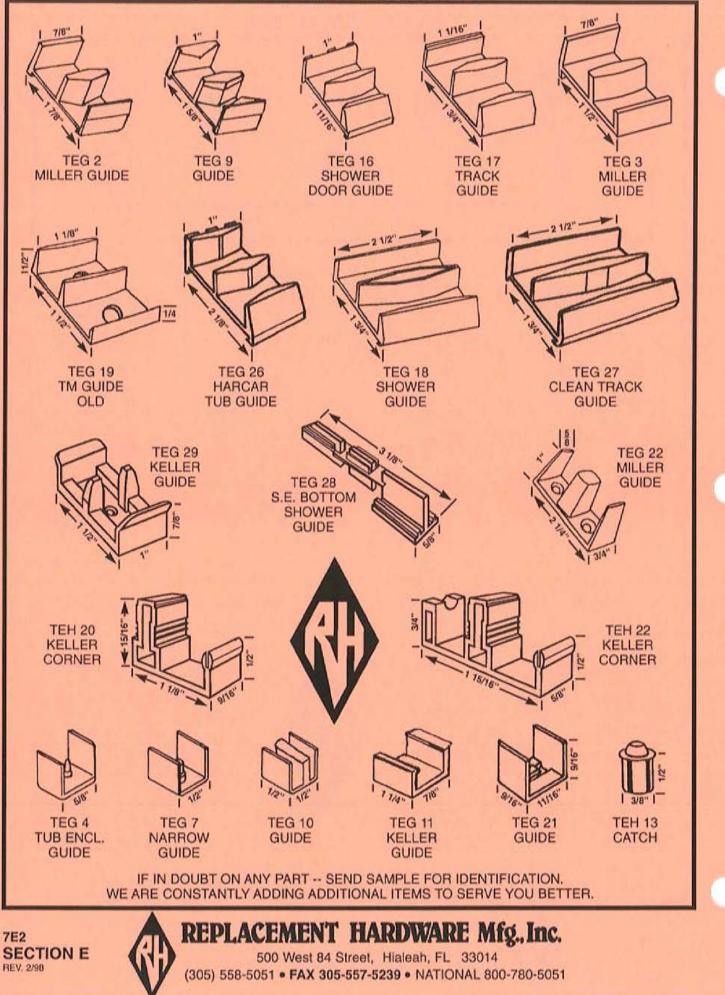

soia. -> 4 --Ma DIA ·1/4014. +1/4+ - Heora. 3501L+ 9 n ntin  $\odot$ 4% m 4 5% E C 412 D A .14 OIA. W OU CDF 637 FLOATAWAY OLD TOP CDF 636 FLOATAWAY **CDF 635 CDF 639 CDF 638** FLOATAWAY BOTTOM TOP PIVOT OLD BOTTOM OLD TOP + 4 +-PIVOT S'OIA. PIVOT GUIDE 5/4 5% **CDF 649** CDF 654 FLOATAWAY BOTTOM **CDF 640 CDF 650** GUIDE 5% PIVOT GUIDE PIVOT 4% -- 1/4 +--95:014 -+ X. + 185 -13+ 4% 5% 5% 4" 5% -> 2 + 21+ **CDF 656 CDF 657 CDF 660 CDF 670 CDF 671** PIVOT PIVOT GUIDE GUIDE PIVOT IF IN DOUBT ON ANY PART -- SEND SAMPLE FOR IDENTIFICATION.

REPLACEMENT HARDWARE Mfg., Inc. 500 West 84 Street, Hialeah, FL 33014 (305) 558-5051 • FAX 305-557-5239 • NATIONAL 800-780-5051

7B4 SECTION B REV. 9/98

#### METAL BI-FOLD DOOR



#### **BI-FOLD BRACKETS**















#### **TUB AND SHOWER DOOR PARTS**



#### **TUB AND SHOWER DOOR PARTS**







(305) 558-5051 • FAX 305-557-5239 • NATIONAL 800-780-5051

SECTION A REV. 4/99

#### MOBILE HOME/RV OPERATORS



#### **MOBILE HOME/RV HANDLES & EXTENSIONS**









SECURITY ITEMS



SECURITY ITEMS



**PDS 16** LOK-SAFE SLIDING WINDOW LOCK Packed 2 with Wrench For vertical and horizontal sliding windows. Fastens securely to frame and thwarts forced entry.



**PDS 13** 

LOK-SAFE WINDOW LOCK W/KEY

For single-hung aluminum

window securely to frame.

**PDS 15** 

LOK-SAFE

PATIO DOOR LOCK

Steel backplate mounts behind

to prevent forced entry.

**PDS 17** LOK-SAFE SLIDING DOOR LOCK W/KEY Keyed model for sliding aluminum doors and windows. Versatile, it can be mounted at top, side or bottom, available K.A.

IF IN DOUBT ON ANY PART -- SEND SAMP