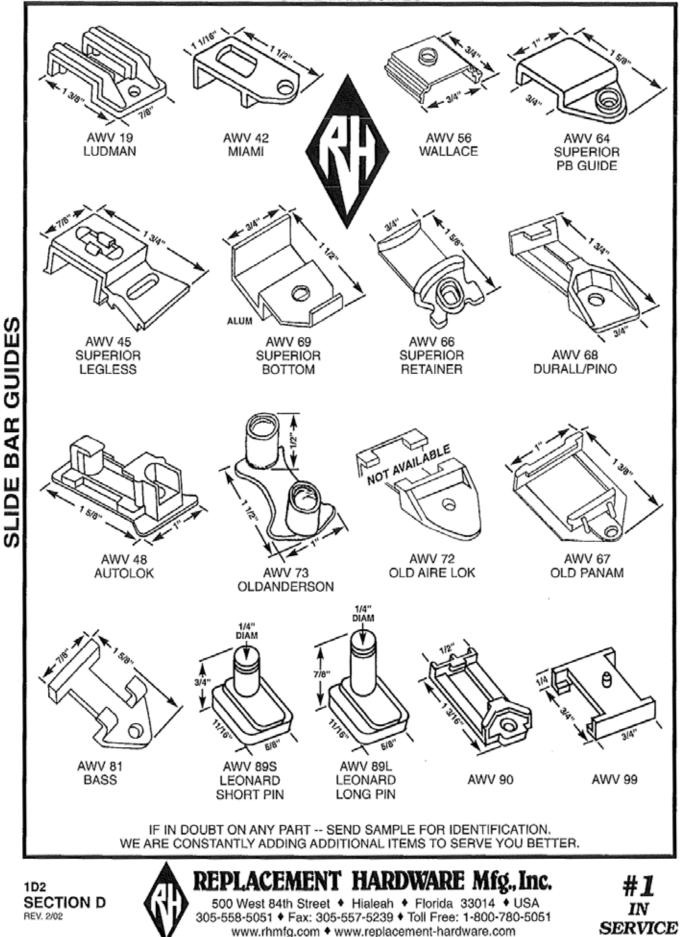

| INDEX                                         |                                        |                                              |                                           |                                           |                                                 |                                            |  |  |
|-----------------------------------------------|----------------------------------------|----------------------------------------------|-------------------------------------------|-------------------------------------------|-------------------------------------------------|--------------------------------------------|--|--|
| PART - PAGE                                   | PART - PAGE                            | PART - PAGE                                  | PART - PAGE                               | PART - PAGE                               | PART - PAGE                                     | PART - PAGE                                |  |  |
| ASH (PINK)<br>AWNING WINDOW<br>STORM SHUTTERS | AVH (WHITE)<br>AWNING WINDOW<br>HINGES | AWH (WHITE)<br>AWNING WINDOW<br>HARNESS ASMB | AWO (WHITE)<br>AWNING WINDOW<br>OPERATORS | AWO (WHITE)<br>AWNING WINDOW<br>OPERATORS | AWT (WHITE)<br>AWNING WINDOW<br>TORQUE BAR ARMS | AWV (WHITE)<br>AWNING WINDOW<br>VENT PARTS |  |  |
| 1 - 901                                       | 36 - 1C1                               | 1 - 1C4                                      | 53 - 1A14                                 | 120 - 1A22                                | 50 - 1F1                                        | 67 - 1D2                                   |  |  |
| 2 - 901                                       | 37 · 1C1                               | 2 - 104                                      | 54 - 1A16                                 | 121 - 1A23                                | 51 - 1F1                                        | 68 - 1D2                                   |  |  |
| 3 - 9C1                                       | 39 · 1C1                               | 3 - 104                                      | 55 - 1A11                                 | 122 - 1A14                                | 52 - 1F2                                        | 69 - 1D2                                   |  |  |
| 4 - 9C1                                       | 40 - 1C2                               | 4 - 1C4                                      | 56 - 1A16                                 | 123 - 1A14                                | 54 - 1F3                                        | 70 - 1D2                                   |  |  |
| 6 · 9C2                                       | 41 · 1C3                               | 5 - 1C4                                      | 57 - 1A16                                 | 124 - 1A18                                | 56 - 1F3                                        | 72 - 1D2                                   |  |  |
| 8 - 9C1                                       | 42 - 1C1                               | 6 - 1C4                                      | 58 - 1A17                                 | 125 - 1A13                                | 62 - 1F3                                        | 73 - 1D1                                   |  |  |
| 9 - 9C1                                       | 43 - 1C1                               | 7 - 104                                      | 59 - 1A10                                 | 127 - 1A18                                | 64 - 1F3                                        | 75 - 1D2                                   |  |  |
| 10 · 9C2                                      | 44 - 1C1                               | 8 - 1C4                                      | 60 - 1A10                                 | 128 - 1A7                                 |                                                 | 78 - 1D2                                   |  |  |
| 11 - 9C1                                      | 45 - 1C2                               | 9 - 104                                      | 62 · 1A16                                 | 129 - 1A7                                 | AWV (WHITE)                                     | 81 - 1D2                                   |  |  |
| 12 · 9C2                                      | 46 · 1C2                               |                                              | 63 - 1A16                                 | 130 - 1A18                                | AWNING WINDOW                                   | 82 - 1D5                                   |  |  |
| 13 - 902                                      | 50 - 1C3                               | AWO (WHITE)                                  | 64 - 1A16                                 | 131 - 1A22                                | VENT PARTS                                      | 83 - 1D5                                   |  |  |
| 14 · 9C2                                      | 51 · 1C3                               | AWNING WINDOW                                | 65 - 1A17                                 | 132 - 1418                                | 1 - 1C2, 1D5                                    | 86 - 1D5                                   |  |  |
| ATD muster                                    | 55 · 1C3                               | OPERATORS                                    | 66 - 1A17                                 | 133 - 1A22                                | 2 - 1D1                                         | 91 - 1D3                                   |  |  |
| ATB (WHITE)                                   | 56 - 1C3                               | 1 - 1A12                                     | 67 - 1A16                                 | 137 - 1A18                                | 3 - 1D5<br>4 - 1D5                              | 92 - 1D3<br>93 - 1D5                       |  |  |
| AWNING WINDOW                                 | 58 - 1C2                               | 2 · 1A11                                     | 68 - 1A11                                 | 139 - 1A22<br>140 - 1A10                  | 5 - 1D5                                         | 96 - 1D5                                   |  |  |
| TORQUE BAR                                    | 59 - 1C3                               | 3 - 1416                                     | 69 - 1A16                                 |                                           | 6 - 1D5                                         | 90 - 105                                   |  |  |
| ASSEMBLY<br>1 - 1A8                           | 60 - 1C3<br>61 - 1C3                   | 4 - 1A16<br>5 - 1A12                         | 70 - 1A14<br>71 - 1A17                    | 150 - 1A23<br>157 - 1A16                  | 7 - 1D3                                         | CDB (SALMON)                               |  |  |
| 3 - 1A8                                       | 62 - 1C3                               | 6 - 1A16                                     | 72 - 1A7                                  | 107 - 1410                                | 8 - 1D5                                         | CLOSET DOOR                                |  |  |
| 11 - 148                                      | 64 · 1C3                               | 7 · 1A11                                     | 73 - 1A7                                  | AWT (WHITE)                               | 9 - 1D1                                         | BY-PASS                                    |  |  |
| 16 - 1A8                                      | 65 - 1C3                               | 8 - 1A12                                     | 74 - 1A17                                 | AWNING WINDOW                             | 10 - 1D3                                        | 4 - 7A5                                    |  |  |
| 20 - 148                                      | 69 - 1C3                               | 9 - 1A12                                     | 75 - 1A14                                 | TORQUE BAR ARMS                           | 11 - 1D3                                        | 5 - 7A3                                    |  |  |
| 23 - 148                                      | 70 - 103                               | 10 - 1A11                                    | 75REP-1A14                                | 1 - 1F2                                   | 12 - 1D5                                        | 6 - 7A3                                    |  |  |
| 24 - 1A8                                      | 10-100                                 | 11 - 1A12                                    | 76 - 1A22                                 | 2 - 1F2                                   | 13 - 1D1                                        | 7 - 7A3                                    |  |  |
| 26 - 1A8                                      | AWB (WHITE)                            | 12 - 1A15                                    | 77 - 1A14                                 | 3 - 1F2                                   | 14 - 1D3                                        | 8 - 7A1                                    |  |  |
| 30 - 1A8                                      | AWNING WINDOW                          | 13 - 1A16                                    | 78 - 1A7                                  | 4 - 1F2                                   | 15 - 1D3                                        | 9 - 7A1                                    |  |  |
| 34 · 1AB                                      | TORQUE BAR                             | 14 - 1A15                                    | 79 - 1A10                                 | 5 - 1F2                                   | 16 - 1D1                                        | 10 - 7A1                                   |  |  |
| 35 - 1A8                                      | BEARINGS                               | 15 - 1A16                                    | 80 - 1A17                                 | 6 - 1F2                                   | 17 - 1D4                                        | 12 - 7A2                                   |  |  |
| 37 · 1A8                                      | 1 - 1E1                                | 16 - 1A12                                    | 81 - 1A17                                 | 7 - 1F2                                   | 20 - 1D2                                        | 13 - 7A2                                   |  |  |
| 39 - 1A8                                      | 2 - 1E1                                | 17 · 1A11                                    | 82 - 1A23                                 | 8 - 1F1                                   | 21 - 1D3                                        | 16 - 7A1                                   |  |  |
| 45 - 1A8                                      | 3 - 1E1                                | 18 - 1A16                                    | 83 - 1A10                                 | 10 - 1F1                                  | 22 - 1A8                                        | 17 - 7A3                                   |  |  |
| 46 - 1A8                                      | 4 - 1E1                                | 19 - 1A11                                    | 84 - 1A13                                 | 11 - 1F2                                  | 23 - 1D4                                        | 18 - 7A1                                   |  |  |
| 49 · 1A8                                      | 5 - 1E1                                | 20 - 1A16                                    | 85 - 1A10                                 | 12 - 1F2                                  | 24 - 1D4                                        | 19 - 7A1                                   |  |  |
| 60 - 1A8                                      | 6 - 1E1                                | 21 · 1A7                                     | 87 - 1A23                                 | 15 - 1F1                                  | 25 - 1D4                                        | 20 - 7A1                                   |  |  |
| 62 · 1A8                                      | 7 - 1E1                                | 22 - 1A13                                    | 88 - 1A18                                 | 16 - 1F1                                  | 26 - 1D4                                        | 21 · 7A1                                   |  |  |
| and they                                      | 8 · 1E1                                | 23 · 1A16                                    | 89 - 1A22                                 | 17 - 1F2                                  | 27 · 1D4                                        | 22 · 7A1                                   |  |  |
| AVH (WHITE)                                   | 9 - 1E1                                | 24 - 1A13                                    | 90 - 1A22                                 | 18 - 1F1                                  | 28 · 1D3                                        | 23 - 7A2                                   |  |  |
| AWNING WINDOW                                 | 10 - 1E1                               | 25 - 1A16                                    | 92 - 1A12                                 | 20 - 1F2                                  | 29 - 1D3                                        | 24 · 7A2                                   |  |  |
| HINGES                                        | 12 · 1E1                               | 27 · 1A19                                    | 93 - 1A13                                 | 21 - 1F2                                  | 30 - 105                                        | 25 - 7A2                                   |  |  |
| 3 - 1C1                                       | 13 · 1E1, 1E2                          | 28 - 1A19                                    | 94W - 1A23                                | 23 - 1F2                                  | 31 - 1D3                                        | 26 · 7A2                                   |  |  |
| 6 - 1C1                                       | 14 - 1E1                               | 29 - 1A19                                    | 95 - 1A10                                 | 24 - 1F1                                  | 32 - 104                                        | 27 · 7A2                                   |  |  |
| 8 · 1C1                                       | 15 · 1E1                               | 30 - 1A19                                    | 96 - 1A23                                 | 25 - 1F2                                  | 33 · 1D4                                        | 28 · 7A2                                   |  |  |
| 9 - 1C3                                       | 16 · 1E1                               | 31 - 1A19                                    | 97 - 1A12,                                | 26 - 1F2                                  | 34 · 1D4                                        | 29 · 7A1                                   |  |  |
| 10 - 101                                      | 17 · 1E1                               | 32 - 1A7                                     | 1A13                                      | 27 - 1F3                                  | 35 · 1C4, 1D4                                   | 30 · 7A2                                   |  |  |
| 11 - 101                                      | 18 · 1E1                               | 33 - 1A12                                    | 98 - 1A22                                 | 29 - 1F2                                  | 36 - 103                                        | 33 - 7A2                                   |  |  |
| 12 - 1A19, 1C1                                | 19 · 1E1                               | 34 - 1415                                    | 99 - 1A11                                 | 30 - 1F2                                  | 40 · 1D5                                        | 34 · 7A3                                   |  |  |
| 13 - 1A19, 1C1                                | 20 · 1E1                               | 36 - 1A19                                    | 103 - 1A23                                | 31 - 1F2                                  | 41 - 1D4<br>42 - 1D1                            | 36 - 7A1<br>38 - 7A2                       |  |  |
| 14 - 101                                      | 21 - 1E1                               | 37 - 1A15                                    | 104 - 1A13                                | 32 - 1F2<br>33 - 1F2                      | 43 - 104                                        | 39 - 7A1                                   |  |  |
| 15 - 101                                      | 22 · 1E1                               | 38 - 1A17                                    | 105 - 1A13                                | 34 - 1F2                                  | 44 - 104                                        | 40 - 7A4                                   |  |  |
| 17 - 101                                      | 27 - 1E1                               | 39 - 1A10                                    | 106 - 1A14                                | 36 - 1F1                                  | 45 · 1D2                                        | 41 - 7A1                                   |  |  |
| 18 - 1C2<br>19 - 1C2                          | 28 · 1E1<br>29 · 1E1 1E2               | 40 - 1A15<br>41 - 1A10                       | 107 - 1A18<br>108 - 1A16                  | 37 - 1F2                                  | 48 · 1D1                                        | 42 - 7A4                                   |  |  |
| 20 - 103                                      | 29 - 1E1, 1E2<br>20 - 1E2              | 41 - 1A10<br>42 - 1A12                       | 109 - 1A12                                | 38 - 1F2                                  | 49 - 1D1                                        | 43 - 7A4                                   |  |  |
| 23 - 103                                      | 30 - 1E2<br>31 - 1E1                   | 43 - 1A12                                    | 110 - 1A7                                 | 39 - 1F2                                  | 51 - 1D1                                        | 44 - 7A2                                   |  |  |
| 24 - 102                                      | 33 - 1E1                               | 44 - 1A15                                    | 111 - 1A8                                 | 40 - 1F1                                  | 53 - 1D1                                        | 45 - 7A2                                   |  |  |
| 25 - 102                                      | 34 - 1E1                               | 45 - 1A15                                    | 112 - 1A13                                | 41 - 1F1                                  | 54 - 1D1                                        | 46 - 7A2                                   |  |  |
| 26 - 101                                      | 35 - 1E1                               | 46 - 1A13                                    | 113 - 1A15                                | 41 - 1F1                                  | 56 - 1D1                                        | 47 - 7A2                                   |  |  |
| 27 - 102                                      | 36 - 1E1                               | 48 - 1415                                    | 114 - 1A23                                | 43 - 1F1                                  | 58 - 1D3                                        | 48 - 7A2                                   |  |  |
| 31 - 102                                      | 37 - 1E1                               | 49 - 1A11                                    | 114M - 1A22                               | 44 - 1F1                                  | 59 · 1D3                                        | 49 - 7A3                                   |  |  |
| 32 - 102                                      | 39 - 1E2                               | 50 - 1A14                                    | 115 - 1A22                                | 45 - 1F1                                  | 63 - 1D1                                        | 50 - 7A4                                   |  |  |
| 33 - 101                                      | 40 - 1E2                               | 50S - 1A14                                   | 116 - 1A18                                | 46 - 1F1                                  | 64 - 1D1                                        | 51 - 7A4                                   |  |  |
| 34 - 102                                      | 41 - 1E2                               | 51 - 1A17                                    | 117 - 1A13                                | 47 - 1F1                                  | 65 - 1D2                                        | 52 - 7A4                                   |  |  |
|                                               | 1 1 1 1 1 1 1 1 1 1 1 1 1 1 1 1 1 1 1  |                                              |                                           |                                           | N.N. 1 10 10                                    |                                            |  |  |