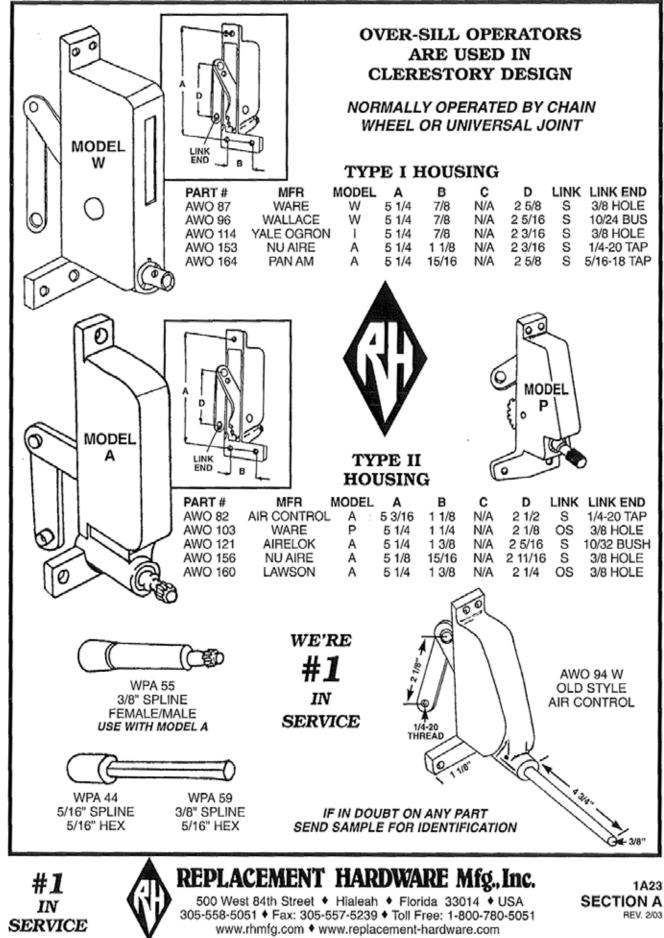

| INDEX                                         |                                        |                                              |                                           |                                           |                                                 |                                            |  |  |
|-----------------------------------------------|----------------------------------------|----------------------------------------------|-------------------------------------------|-------------------------------------------|-------------------------------------------------|--------------------------------------------|--|--|
| PART - PAGE                                   | PART - PAGE                            | PART - PAGE                                  | PART - PAGE                               | PART - PAGE                               | PART - PAGE                                     | PART - PAGE                                |  |  |
| ASH (PINK)<br>AWNING WINDOW<br>STORM SHUTTERS | AVH (WHITE)<br>AWNING WINDOW<br>HINGES | AWH (WHITE)<br>AWNING WINDOW<br>HARNESS ASMB | AWO (WHITE)<br>AWNING WINDOW<br>OPERATORS | AWO (WHITE)<br>AWNING WINDOW<br>OPERATORS | AWT (WHITE)<br>AWNING WINDOW<br>TORQUE BAR ARMS | AWV (WHITE)<br>AWNING WINDOW<br>VENT PARTS |  |  |
| 1 - 901                                       | 36 - 1C1                               | 1 - 1C4                                      | 53 - 1A14                                 | 120 - 1A22                                | 50 - 1F1                                        | 67 - 1D2                                   |  |  |
| 2 - 901                                       | 37 · 1C1                               | 2 - 104                                      | 54 - 1A16                                 | 121 - 1A23                                | 51 - 1F1                                        | 68 - 1D2                                   |  |  |
| 3 - 9C1                                       | 39 · 1C1                               | 3 - 104                                      | 55 - 1A11                                 | 122 - 1A14                                | 52 - 1F2                                        | 69 - 1D2                                   |  |  |
| 4 - 9C1                                       | 40 - 1C2                               | 4 - 1C4                                      | 56 - 1A16                                 | 123 - 1A14                                | 54 - 1F3                                        | 70 - 1D2                                   |  |  |
| 6 · 9C2                                       | 41 · 1C3                               | 5 - 1C4                                      | 57 - 1A16                                 | 124 - 1A18                                | 56 - 1F3                                        | 72 - 1D2                                   |  |  |
| 8 - 9C1                                       | 42 - 1C1                               | 6 - 1C4                                      | 58 - 1A17                                 | 125 - 1A13                                | 62 - 1F3                                        | 73 - 1D1                                   |  |  |
| 9 - 9C1                                       | 43 - 1C1                               | 7 - 104                                      | 59 - 1A10                                 | 127 - 1A18                                | 64 - 1F3                                        | 75 - 1D2                                   |  |  |
| 10 · 9C2                                      | 44 - 1C1                               | 8 - 1C4                                      | 60 - 1A10                                 | 128 - 1A7                                 |                                                 | 78 - 1D2                                   |  |  |
| 11 - 9C1                                      | 45 - 1C2                               | 9 - 104                                      | 62 · 1A16                                 | 129 - 1A7                                 | AWV (WHITE)                                     | 81 - 1D2                                   |  |  |
| 12 · 9C2                                      | 46 · 1C2                               |                                              | 63 - 1A16                                 | 130 - 1A18                                | AWNING WINDOW                                   | 82 - 1D5                                   |  |  |
| 13 - 902                                      | 50 - 1C3                               | AWO (WHITE)                                  | 64 - 1A16                                 | 131 - 1A22                                | VENT PARTS                                      | 83 - 1D5                                   |  |  |
| 14 · 9C2                                      | 51 · 1C3                               | AWNING WINDOW                                | 65 - 1A17                                 | 132 - 1418                                | 1 - 1C2, 1D5                                    | 86 - 1D5                                   |  |  |
| ATD muster                                    | 55 · 1C3                               | OPERATORS                                    | 66 - 1A17                                 | 133 - 1A22                                | 2 - 1D1                                         | 91 - 1D3                                   |  |  |
| ATB (WHITE)                                   | 56 - 1C3                               | 1 - 1A12                                     | 67 - 1A16                                 | 137 - 1A18                                | 3 - 1D5<br>4 - 1D5                              | 92 - 1D3<br>93 - 1D5                       |  |  |
| AWNING WINDOW                                 | 58 - 1C2                               | 2 · 1A11                                     | 68 - 1A11                                 | 139 - 1A22<br>140 - 1A10                  | 5 - 1D5                                         | 96 - 1D5                                   |  |  |
| TORQUE BAR                                    | 59 - 1C3                               | 3 - 1416                                     | 69 - 1A16                                 |                                           | 6 - 1D5                                         | 90 - 105                                   |  |  |
| ASSEMBLY<br>1 - 1A8                           | 60 - 1C3<br>61 - 1C3                   | 4 - 1A16<br>5 - 1A12                         | 70 - 1A14<br>71 - 1A17                    | 150 - 1A23<br>157 - 1A16                  | 7 - 1D3                                         | CDB (SALMON)                               |  |  |
| 3 - 1A8                                       | 62 - 1C3                               | 6 - 1A16                                     | 72 - 1A7                                  | 107 - 1410                                | 8 - 1D5                                         | CLOSET DOOR                                |  |  |
| 11 - 148                                      | 64 · 1C3                               | 7 · 1A11                                     | 73 - 1A7                                  | AWT (WHITE)                               | 9 - 1D1                                         | BY-PASS                                    |  |  |
| 16 - 1A8                                      | 65 - 1C3                               | 8 - 1A12                                     | 74 - 1A17                                 | AWNING WINDOW                             | 10 - 1D3                                        | 4 - 7A5                                    |  |  |
| 20 - 148                                      | 69 - 1C3                               | 9 - 1A12                                     | 75 - 1A14                                 | TORQUE BAR ARMS                           | 11 - 1D3                                        | 5 - 7A3                                    |  |  |
| 23 - 148                                      | 70 - 103                               | 10 - 1A11                                    | 75REP-1A14                                | 1 - 1F2                                   | 12 - 1D5                                        | 6 - 7A3                                    |  |  |
| 24 - 1A8                                      | 10-100                                 | 11 - 1A12                                    | 76 - 1A22                                 | 2 - 1F2                                   | 13 - 1D1                                        | 7 - 7A3                                    |  |  |
| 26 - 1A8                                      | AWB (WHITE)                            | 12 - 1A15                                    | 77 - 1A14                                 | 3 - 1F2                                   | 14 - 1D3                                        | 8 - 7A1                                    |  |  |
| 30 - 1A8                                      | AWNING WINDOW                          | 13 - 1A16                                    | 78 - 1A7                                  | 4 - 1F2                                   | 15 - 1D3                                        | 9 - 7A1                                    |  |  |
| 34 · 1AB                                      | TORQUE BAR                             | 14 - 1A15                                    | 79 - 1A10                                 | 5 - 1F2                                   | 16 - 1D1                                        | 10 - 7A1                                   |  |  |
| 35 - 1A8                                      | BEARINGS                               | 15 - 1A16                                    | 80 - 1A17                                 | 6 - 1F2                                   | 17 - 1D4                                        | 12 - 7A2                                   |  |  |
| 37 · 1A8                                      | 1 - 1E1                                | 16 - 1A12                                    | 81 - 1A17                                 | 7 - 1F2                                   | 20 - 1D2                                        | 13 - 7A2                                   |  |  |
| 39 - 1A8                                      | 2 - 1E1                                | 17 · 1A11                                    | 82 - 1A23                                 | 8 - 1F1                                   | 21 - 1D3                                        | 16 - 7A1                                   |  |  |
| 45 - 1A8                                      | 3 - 1E1                                | 18 - 1A16                                    | 83 - 1A10                                 | 10 - 1F1                                  | 22 - 1A8                                        | 17 - 7A3                                   |  |  |
| 46 - 1A8                                      | 4 - 1E1                                | 19 - 1A11                                    | 84 - 1A13                                 | 11 - 1F2                                  | 23 - 1D4                                        | 18 - 7A1                                   |  |  |
| 49 · 1A8                                      | 5 - 1E1                                | 20 - 1A16                                    | 85 - 1A10                                 | 12 - 1F2                                  | 24 - 1D4                                        | 19 - 7A1                                   |  |  |
| 60 - 1A8                                      | 6 - 1E1                                | 21 · 1A7                                     | 87 - 1A23                                 | 15 - 1F1                                  | 25 - 1D4                                        | 20 - 7A1                                   |  |  |
| 62 · 1A8                                      | 7 - 1E1                                | 22 - 1A13                                    | 88 - 1A18                                 | 16 - 1F1                                  | 26 - 1D4                                        | 21 · 7A1                                   |  |  |
| and they                                      | 8 · 1E1                                | 23 · 1A16                                    | 89 - 1A22                                 | 17 - 1F2                                  | 27 · 1D4                                        | 22 · 7A1                                   |  |  |
| AVH (WHITE)                                   | 9 - 1E1                                | 24 - 1A13                                    | 90 - 1A22                                 | 18 - 1F1                                  | 28 · 1D3                                        | 23 - 7A2                                   |  |  |
| AWNING WINDOW                                 | 10 - 1E1                               | 25 - 1A16                                    | 92 - 1A12                                 | 20 - 1F2                                  | 29 - 1D3                                        | 24 · 7A2                                   |  |  |
| HINGES                                        | 12 · 1E1                               | 27 · 1A19                                    | 93 - 1A13                                 | 21 - 1F2                                  | 30 - 105                                        | 25 - 7A2                                   |  |  |
| 3 - 1C1                                       | 13 · 1E1, 1E2                          | 28 - 1A19                                    | 94W - 1A23                                | 23 - 1F2                                  | 31 - 1D3                                        | 26 · 7A2                                   |  |  |
| 6 - 1C1                                       | 14 - 1E1                               | 29 - 1A19                                    | 95 - 1A10                                 | 24 - 1F1                                  | 32 - 104                                        | 27 · 7A2                                   |  |  |
| 8 · 1C1                                       | 15 · 1E1                               | 30 - 1A19                                    | 96 - 1A23                                 | 25 - 1F2                                  | 33 · 1D4                                        | 28 · 7A2                                   |  |  |
| 9 - 1C3                                       | 16 · 1E1                               | 31 - 1A19                                    | 97 - 1A12,                                | 26 - 1F2                                  | 34 · 1D4                                        | 29 · 7A1                                   |  |  |
| 10 - 101                                      | 17 · 1E1                               | 32 - 1A7                                     | 1A13                                      | 27 - 1F3                                  | 35 · 1C4, 1D4                                   | 30 · 7A2                                   |  |  |
| 11 - 101                                      | 18 · 1E1                               | 33 - 1A12                                    | 98 - 1A22                                 | 29 - 1F2                                  | 36 - 103                                        | 33 - 7A2                                   |  |  |
| 12 - 1A19, 1C1                                | 19 · 1E1                               | 34 - 1415                                    | 99 - 1A11                                 | 30 - 1F2                                  | 40 · 1D5                                        | 34 · 7A3                                   |  |  |
| 13 - 1A19, 1C1                                | 20 · 1E1                               | 36 - 1A19                                    | 103 - 1A23                                | 31 - 1F2                                  | 41 - 1D4<br>42 - 1D1                            | 36 - 7A1<br>38 - 7A2                       |  |  |
| 14 - 101                                      | 21 - 1E1                               | 37 - 1A15                                    | 104 - 1A13                                | 32 - 1F2<br>33 - 1F2                      | 43 - 104                                        | 39 - 7A1                                   |  |  |
| 15 - 101                                      | 22 · 1E1                               | 38 - 1A17                                    | 105 - 1A13                                | 34 - 1F2                                  | 44 - 104                                        | 40 - 7A4                                   |  |  |
| 17 - 101                                      | 27 - 1E1                               | 39 - 1A10                                    | 106 - 1A14                                | 36 - 1F1                                  | 45 · 1D2                                        | 41 - 7A1                                   |  |  |
| 18 - 1C2<br>19 - 1C2                          | 28 · 1E1<br>29 · 1E1 1E2               | 40 - 1A15<br>41 - 1A10                       | 107 - 1A18<br>108 - 1A16                  | 37 - 1F2                                  | 48 · 1D1                                        | 42 - 7A4                                   |  |  |
| 20 - 103                                      | 29 - 1E1, 1E2<br>20 - 1E2              | 41 - 1A10<br>42 - 1A12                       | 109 - 1A12                                | 38 - 1F2                                  | 49 - 1D1                                        | 43 - 7A4                                   |  |  |
| 23 - 103                                      | 30 - 1E2<br>31 - 1E1                   | 43 - 1A12                                    | 110 - 1A7                                 | 39 - 1F2                                  | 51 - 1D1                                        | 44 - 7A2                                   |  |  |
| 24 - 102                                      | 33 - 1E1                               | 44 - 1A15                                    | 111 - 1A8                                 | 40 - 1F1                                  | 53 - 1D1                                        | 45 - 7A2                                   |  |  |
| 25 - 102                                      | 34 - 1E1                               | 45 - 1A15                                    | 112 - 1A13                                | 41 - 1F1                                  | 54 - 1D1                                        | 46 - 7A2                                   |  |  |
| 26 - 101                                      | 35 - 1E1                               | 46 - 1A13                                    | 113 - 1A15                                | 41 - 1F1                                  | 56 - 1D1                                        | 47 - 7A2                                   |  |  |
| 27 - 102                                      | 36 - 1E1                               | 48 - 1415                                    | 114 - 1A23                                | 43 - 1F1                                  | 58 - 1D3                                        | 48 - 7A2                                   |  |  |
| 31 - 102                                      | 37 - 1E1                               | 49 - 1A11                                    | 114M - 1A22                               | 44 - 1F1                                  | 59 · 1D3                                        | 49 - 7A3                                   |  |  |
| 32 - 102                                      | 39 - 1E2                               | 50 - 1A14                                    | 115 - 1A22                                | 45 - 1F1                                  | 63 - 1D1                                        | 50 - 7A4                                   |  |  |
| 33 - 101                                      | 40 - 1E2                               | 50S - 1A14                                   | 116 - 1A18                                | 46 - 1F1                                  | 64 - 1D1                                        | 51 - 7A4                                   |  |  |
| 34 - 102                                      | 41 - 1E2                               | 51 - 1A17                                    | 117 - 1A13                                | 47 - 1F1                                  | 65 - 1D2                                        | 52 - 7A4                                   |  |  |
|                                               | 1 1 1 1 1 1 1 1 1 1 1 1 1 1 1 1 1 1 1  |                                              |                                           |                                           | N.N. 1 10 10                                    |                                            |  |  |