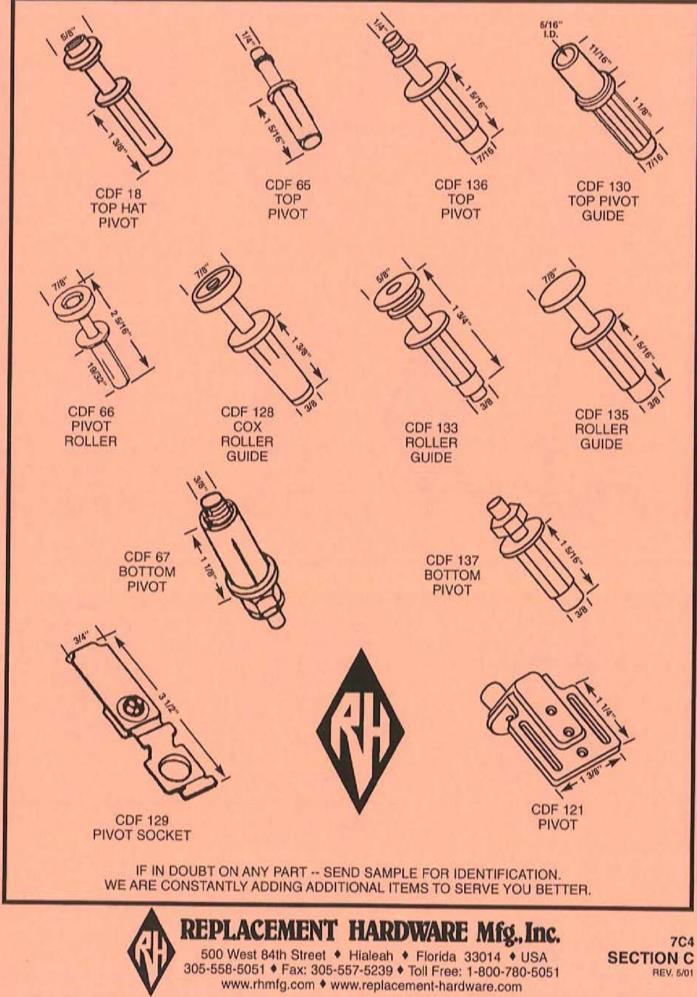

# INDEX

|                |               |                | INDEA             |                    |                |               |
|----------------|---------------|----------------|-------------------|--------------------|----------------|---------------|
| PART - PAGE    | PART - PAGE   | PART - PAGE    | PART - PAGE       | PART - PAGE        | PART - PAGE    | PART · PAGE   |
| CDB (SALMON)   | CDF (SALMON)  | CDF (SALMON)   | CDF (SALMON)      | CHM (PINK)         | CWL (IVORY)    | CWO (IVORY)   |
| CLOSET DOOR    | CLOSET DOOR   | CLOSET DOOR    | CLOSET DOOR       | CHEMICALS          | CASEMENT       | CASEMENT      |
| BY-PASS        | BI-FOLD       | BI-FOLD        | BI-FOLD           | 20 - 9D1           | WINDOW HANDLES | WINDOW        |
| 54 - 7A1       | 5 · 7C3       | 107 - 7B7      | 649 - 7B4         | 40 - 9D1           | 68 - 4B6       | OPERATORS     |
| 56 - 7A2       | 6 · 7C2       | 108 - 787      | 650 - 7B4         | 50 - 9D1           | 69 - 4B2       | 3 - 4A3       |
| 57 - 7A1, 7A5  | 7 · 787       | 109 · 7B7      | 651 · 7B5         | 57 - 9D1           | 90 - 4B3       | 4 - 4A3       |
| 58 - 7A1       | 9 - 702       | 110 - 7C4      | 652 - 7B5         | 61 - 9D1           | 91 - 484       | 5 - 4A1       |
| 59 - 7A2       | 10 · 7C3      | 111 - 787      | 653 - 7B5         |                    | 92 - 4B6       | 7 - 4A1       |
| 60 - 7A1       | 15 · 7C2      | 112 · 7B7      | 654 - 7B4         | CPDH (TAN)         | 93 - 4B4       | 8 - 4A2       |
| 61 - 7A5       | 16 · 7C2      | 113 · 7B7      | 655 - 7B5         | VARIETY PAK        | 94 - 4B4       | 9 - 4A2       |
| 62 - 7A3       | 17 · 7C2      | 114 - 7B7      | 656 - 7B4         | CAMS               | 95 - 4B6       | 10 - 4A1      |
| 63 - 7A2       | 18 - 7C4      | 115 · 7B7      | 657 - 7B4         | 501 - 5A11         | 96 - 4B4       | 11 - 4A1      |
| 64 - 7A2       | 19 - 7C3      | 116 - 7B7      | 660 - 7B4         | our with           | 101 - 4B1      | 12 - 4A1      |
| 65 - 7A2       | 20 · 7C2      | 117 - 787      | 670 - 784         | CWH (IVORY)        | 102 - 4B1      | 13 - 4A2      |
| 66 - 7A2       | 21 - 702      | 118 - 787      | 671 - 784         |                    |                |               |
| 67 - 7A2       | 22 - 702      |                |                   | CASEMENT           | 105 - 4B1      | 14 - 4A1      |
|                |               | 119 - 787      | 672 - 785         | WINDOW HINGES      | 109 - 4B1      | 15 - 4A1      |
| 68 - 7A2       | 23 - 7C2      | 120 - 787      | 673 - 7B5         | 12 - 4A4           | 110 - 4B1      | 16 - 4A1      |
| 71 - 7A1       | 25 - 7C2      | 122 - 786      | 674 - 785         | Contrast Constants | 111 - 4B1      | 17 - 4A2      |
| 73 - 7A3       | 26 - 7C2      | 129 - 7C4      | 675 · 785         | CWL (IVORY)        | 112 - 4B3      | 18 - 4A2      |
| 74 - 7A3       | 27 - 7C2      | 130 - 7C4      | 676 - 7B5         | CASEMENT           | 113 - 4B4      | 19 - 4A3      |
| 75 - 7A3       | 28 - 7C2      | 131 · 7C4      | 677 - 785         | WINDOW HANDLES     | 114 - 4B6      | 22 - 4A3      |
| 77 - 7A3       | 29 - 7C2      | 133 - 7C4      | 678 - 785         | 1 - 4B2            | 115 - 4B2      | 24 - 4A3      |
| 78 - 7A3       | 30 - 7C3      | 303 - 7C2      | 679 - 7B5         | 2 - 4B2            | 116 · 4B2      | 26 - 4A3      |
| 81 - 7A3       | 31 - 7C2      | 304 - 7C2      | 680 - 7B5         | 3 - 482            | 117 · 4B4      | 27 - 4A3, 8A2 |
| 88 - 7A4       | 35 - 7C2      | 450 - 7B6      | 682 - 7B1         | 4 - 4B2            | 118 · 4B5      | 29 - 4A3      |
| 97 - 7A3       | 36 - 7C3      | 496 - 7B6      | 700 - 7B6         | 15 - 484           | 119 - 4C1      | 30 - 4A3      |
| 98 - 7A3       | 37 - 7C3      | 516 - 9B6      | 702 - 7B2, 7B6    | 16 - 4B2           |                | 50 - 4A5      |
| 99 - 7A3       | 38 - 7C3      | 517 - 9B6      | 703 - 7B2, 7B6    |                    | 120 - 482      | CHIT INICOM   |
| 100 - 7A3      | 39 - 7C3      |                |                   | 18 - 4B4           | 121 · 485      | CWT (IVORY)   |
|                |               | 518 - 7B1      | 704 - 7B2, 7B6    | 19 - 4B4           | 122 - 483      | CASEMENT      |
| 101 - 7A3      | 41 - 702      | 519 - 9B6      | 706 - 7B6         | 22 · 4B5           | 200 - 4B4      | WINDOW TRACK  |
| 102 - 7A3      | 42 - 703      | 604 - 7B2, 7B3 | 709 - 7B2, 7B6    | 23 · 4B3           | 201 - 486      | 1 - 4A4       |
| 104 - 7A4      | 43 - 787, 7C2 | 605 - 7B2, 7B3 | 711 - 7B6         | 24 · 4B5           | 202 - 486      | 2 - 4A2, 4A4  |
| 105 - 7A4      | 44 - 7B7, 7C2 | 607 · 7B2, 7B3 | 712 - 7B6         | 25 - 4B5           | 204 - 486      | 5 - 4A2, 4A4  |
| 106 - 7A4      | 51 · 7C3      | 611 - 7B1      | 714 - 7B2, 7B6    | 26 - 4B3           | 205 - 4B2      | 6 - 4A4       |
| 107 - 7A4      | 53 - 787      | 612 - 7B3      | 715 - 7B6         | 27 - 4B5           | 206 - 483      | 7 - 4A4       |
| 110 - 7A1      | 65 · 7C4      | 613 · 7B4      | 716 - 7B1         | 29 · 4B5           | 207 - 4B2      | 8 - 4A4       |
| 111 - 7A3      | 66 · 7C4      | 614 - 7B3      | 717 - 7B1         | 30 - 4B5           | 208 - 4B4      |               |
| 112 · 7A4      | 67 · 7C4      | 616 - 7B3      | 718 - 7B1, 7B2    | 31 - 4B5           | 210 - 4C1      | DSG (PINK)    |
| 113 - 7A4      | 69 · 7C4      | 617 - 783      | 800 - 7B6         | 32 · 4B5           | 211 - 401      | DRAWER SLIDES |
| 118 - 7A2, 7A4 | 72 - 7C2      | 618 - 7B5      | 803 - 7C2         | 33 - 4B5           |                |               |
| 119 - 7A4      | 73 - 702      | 620 - 783      | 804 - 7C2         |                    | 212 - 4B2      | & GUIDES      |
| 120 - 7A4      | 74 - 702      |                |                   | 34 - 4B5           | 213 - 4B2      | 2 - 961       |
|                |               | 621 - 784      | 805 - 782         | 35 · 4B5           | 217 - 4C1      | 9 - 9G2       |
| 122 - 7A4, 7A5 | 75 - 7C3      | 622 - 784      | CDM               | 36 - 4B5           | 218 - 4B6      | 11 - 9G2      |
| 123 - 7A3      | 76 - 787      | 623 - 7B3      | CDM (SALMON)      | 37 - 485           | 219 - 4B6      | 12 - 9G2      |
| 125 - 7A4      | 77 - 7C3      | 624 - 783      | CLOSET DOOR       | 38 · 4B5           | 220 - 4B6      | 13 - 9G2      |
| 126 - 7A4, 7A5 | 78 - 7B7      | 625 - 7B3      | MIRRORS           | 39 · 4B5           | 221 - 4B2      | 14 - 9G2      |
| 129 - 7A1, 7A3 | 80 - 7C3      | 626 - 7B3      | 1 - 7E4           | 40 - 4B5           | 222 · 4B6      | 15 - 9G2      |
| 130 - 7A1, 7A3 | 81 - 7C3      | 627 - 7B3      | 2 - 7E4           | 41 · 4B2           | 223 - 4B4      | 16 · 9G1      |
| 131 - 7A4      | 83 - 7C3      | 628 - 7B2, 7B3 | 3 - 7E4           | 42 · 4B2           | 224 - 4B3      | 17 - 9G1      |
| 132 - 7A4      | 84 - 7C3      | 629 - 7B2, 7B3 | 5 - 7E4           | 44 - 4B4           | 225 - 4B3      | 18 - 9G1      |
| 133 - 7A4      | 86 - 7C3      | 630 - 7B2, 7B3 | STOCK STOCK       | 46 - 484           | 226 - 4B3      | 19 - 9G1      |
| 134 - 7A4      | 88 - 7C3      | 631 - 7B5      | CFAS (PINK)       | 47 - 484           | 227 - 4B6      | 21 - 9G2      |
| 135 - 7A4      | 89 - 7C3      | 632 - 7B4      | VARIETY PAK       |                    | 228 - 486      |               |
| 136 - 7A4      | 90 - 7C3      | 633 - 7B2, 7B3 |                   | 48 - 484           |                | 23 - 9G1      |
| 176 - 7A1      | 91 - 7C3      |                | FASTENERS         | 49 - 486           | 229 - 486      | 24 - 9G1      |
|                |               | 634 - 7B2, 7B3 | 530 - 9B1         | 51 - 4B3           | 230 - 486      | 25 - 9G1      |
| 185 - 7A5      | 94 - 7C3      | 635 - 7B4      | 531 - 5C9, 9B1    | 52 · 4B6           | 248 - 4B6      | 26 - 9G2      |
| 186 - 7A5      | 96 - 7C3      | 636 - 7B4      | 532 - 981         | 53 - 4B3           | 254 - 486      | 27 - 9G2      |
| 190 · 7A5      | 97 - 7C3      | 637 - 7B4      | 533 - 9B1         | 54 - 4B2           | 500 - 4B5      | 28 - 9G2      |
| 90CC- 7A5      | 98 - 787      | 638 - 784      | 534 - 9B1         | 55 - 4B2           | 501 - 4B6      | 32 - 9G1      |
| 301 - 7A1      | 99 - 7B7      | 639 - 7B4      | 535 - 981         | 56 - 4B4           |                | 37 - 9G2      |
| 401 - 7A1      | 100 - 7B7     | 640 - 7B4      | 536 - 9B1         | 57 - 4B3           | CWO (IVORY)    | 38 - 9G2      |
|                | 102 - 7B7     | 641 - 7B5      | 537 - 9B1         | 60 - 4B4           | CASEMENT       | 39 - 9G2      |
| CDF (SALMON)   | 103 - 7B7     | 643 - 783      | CONTRACTOR OF THE | 61 · 4B4           | WINDOW         | 40 - 9G1      |
| CLOSET DOOR    | 104 - 7B7     | 645 - 785      | CHM (PINK)        | 65 - 4B1           | OPERATORS      | 41 - 9G1      |
| BI-FOLD        | 105 - 7B7     | 646 - 7B3      | CHEMICALS         | 66 - 4B1           | 1 - 4A1        | 200 - 9G4     |
| 3 - 703        | 106 - 7B7     | 648 - 785      | 10 - 9D1          | 67 - 4B1           |                |               |
| a              | 100 101       | 010-100        | 10-301            | 07 - 401           | 2 - 4A1        | 201 - 9G4     |