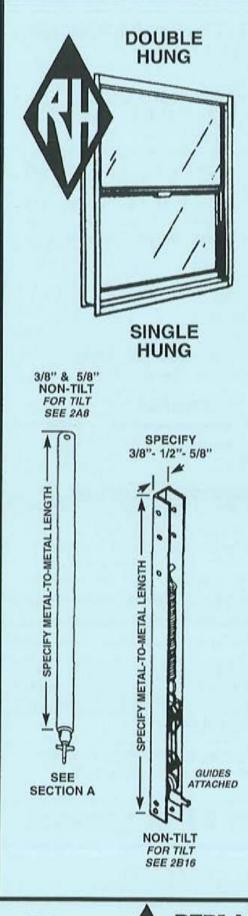

REPLACEMENT HARDWARE Mfg., Inc.

500 West 84 Street, Hialeah, FL 33014 (305) 558-5051 • FAX 305-557-5239 • NATIONAL 800-780-5051

PAGE 5 REV. 9/98

|                                |                           |                        | INDEX                           |                             |                      |                            |
|--------------------------------|---------------------------|------------------------|---------------------------------|-----------------------------|----------------------|----------------------------|
| PART - PAGE                    | PART - PAGE               | PART · PAGE            | PART - PAGE                     | PART - PAGE                 | PART - PAGE          | PART - PAGE                |
| DSG (PINK)                     | FAS (PINK)                | FAS (PINK)             | FAS (PINK)                      | FAT (PINK)                  | HWB (BLUE)           | HWL (BLUE)                 |
| DRAWER SLIDES &                | FASTENERS                 | FASTENERS              | FASTENERS                       | FASTENERS                   | HUNG WINDOW          | HUNG WINDOW                |
| GUIDES                         | 89 - 9B6                  | 852 - 6C1, 7E1         | 984 - 9B2                       | 602 - 9B5                   | BALANCES             | LATCHES                    |
| 202 - 9G4                      | 90 - 5C9, 9B1,            | 861 - 9B1              | 985 - 5C9, 9B2                  | 603 - 9B5                   | LO - 282             | 75 - 206                   |
| 203 - 9G4<br>204 - 9G3         | 982<br>91 - 3A8, 5C9,     | 870 - 985<br>871 - 987 | 986 - 988                       | 604 - 985                   | M - 2A3              | 77 - 203                   |
| 205 - 9G3                      | 981, 987                  | 874 - 987              | 987 - 982<br>988 - 981, 983     | 605 - 985<br>606 - 985      | MC - 2A3<br>MD - 2A3 | 78 - 2C3<br>79 - 2C2       |
| 301 - 9G3                      | 91SS- 5C9                 | 877 - 9B8              | 989 - 982                       | 608 - 985                   | ME - 2A3             | 80 - 2C2, 3A1              |
| 302 · 9G3                      | 92 · 5C9, 9B1,            | 901 - 2B3, 2B5,        | 990 - 9B2                       | 610 - 9B5                   | MJ - 2A3             | 81 - 2C2                   |
| 400 - 9G4                      | 987                       | 9B2                    | 992 - 983                       | 611 - 9B5                   | MK - 2A3             | 82 · 2C2                   |
| 600 - 9G2                      | 95 - 5C9, 9B1,            | 902 - 1D4, 9B2         | 993 - 1C1, 1C2                  | 613 - 9B5                   | N - 2A2              | 83 · 2C3                   |
| 601 · 9G2                      | 982                       | 904 - 9B2              | 994 - 9B2                       | 614 - 9B5                   | NC - 2A2             | 84 - 2C2                   |
| 800 - 9G3                      | 96 - 3A8, 5C9,            | 906 - 1C2, 1C4,        | 995 - 2B5, 9B2                  | 811 - 9B6                   | O - 2A8              | 87 - 2C4                   |
|                                | 981, 987                  | 1D4, 9B2               | 996 - 2A4                       | 901 - 9B1, 9B2              | PT - 2B16            | 88 - 2C5, 3A1              |
| FAS (PINK)<br>FASTENERS        | 97 - 9B1, 9B3<br>98 - 9B6 | 907 - 1C4, 1D4,<br>9B2 | 997 - 982<br>998 - 981, 982     | 902 - 9B2                   | R - 2A5              | 89 - 201, 205              |
| 1 - 988, 9C1                   | 99 - 9B3                  | 913 - 9B2              | 999 - 9B1, 9B2                  | 904 - 9B2<br>905 - 9B2      | T - 2B2<br>TD - 2B16 | 92 - 2C1<br>94 - 2C4       |
| 2 - 9B8, 9C1                   | 102 - 985                 | 915 - 9B3              | 555 - 551, 552                  | 906 - 9B2                   | U - 282              | 95 - 205                   |
| 3 - 988, 902                   | 106 - 5A11                | 917 - 9B3              | FAT (PINK)                      | 907 - 9B2                   | V - 2A8              | 100 - 204                  |
| 4 - 9B4, 9C1                   | 107 - 5A11                | 918 - 285              | FASTENERS                       | 908 - 9B1, 9B2              | W - 282              | 101 - 2C4                  |
| 9 - 9B2                        | 107L - 5A11               | 924 - 982              | 3 - 9B7                         | 909 - 9B2                   | WM - 2B19            | 104 - 2C5                  |
| 10 - 9B1, 9B3                  | 107S - 5A11               | 929 - 2A3, 9B2         | 6 - 9B5                         | 911 · 9B2                   |                      | 107 - 2C4                  |
| 11 - 1A19, 9B1                 | 116 - 9B8                 | 930 - 2B2, 9B2         | 7 - 9B1, 9B3                    | 912 - 9B1, 9B2              | HWL (BLUE)           | 108 - 2C5                  |
| 9B3                            | 143 - 9B8                 | 931 - 1G3              | 9 - 9B1, 9B6                    | 913 - 9B3                   | HUNG WINDOW          | 109L - 2C4, 3A1            |
| 12 - 9B1, 9B6                  | 150 - 2A8                 | 932 - 9B2              | 10 - 9B6                        | 914 - 9B1, 9B3              | LATCHES              | 1095 - 2C4                 |
| 13 - 9B1, 9B6                  | 157 - 2A8                 | 933 - 1D5, 9B2         | 11 - 9B1, 9B6                   | 915 - 9B3                   | 1 - 202              | 110 - 205                  |
| 14 - 9B1, 9B3                  | 174 - 9B8                 | 934 - 1C1, 9B2         | 15 - 3A8                        | 916 · 982                   | 2 - 202              | 111 · 2C4                  |
| 15 - 9B1, 9B3<br>20 - 5C9, 9B7 | 176 · 9B8<br>190 · 9B8    | 936 - 983              | 16 - 985                        | 917 · 983                   | 3 - 2C2<br>4 - 2C2   | 112 - 205                  |
| 22 - 1A19, 9B3                 | 195 - 9B8                 | 937 - 983<br>940 - 985 | 18 - 986<br>20 - 986            | 918 - 285, 982<br>919 - 982 | 5 - 202              | 113 - 2C4<br>114 - 2C4     |
| 25 - 9B1, 9B3                  | 239 - 9B8                 | 941 - 982              | 21 - 5C9, 9B7                   | 920 - 983                   | 6 - 202              | 117 - 205                  |
| 26 - 9B1, 9B3                  | 242 - 985                 | 942 - 982              | 22 - 5C9, 9B7                   | 922 - 9B3                   | 8 - 2C3              | 118 - 2C4                  |
| 27 - 5A11, 9B1,                | 244 · 9B8                 | 944 - 982              | 23 - 5C9, 9B7                   | 925 - 9B2                   | 13 - 203             | 119 - 2C5                  |
| 9B7                            | 245 · 9B5                 | 947 - 982              | 24 - 5C9, 9B7                   | 926 - 9B1, 9B2              | 14 - 2C2, 3A1        | 121 - 2C4                  |
| 28 - 9B1, 9B6                  | 246 · 9B8                 | 948 - 982              | 25 - 5C9, 9B7                   |                             | 15 - 2C2             | 122 - 2C4                  |
| 29 - 986                       | 263 · 1A6                 | 949 - 982              | 35 - 988                        | HWB (BLUE)                  | 18 - 202             | 123 - 2C4                  |
| 30 - 9B3                       | 301 · 9B5                 | 950 - 982              | 36 - 3A8                        | HUNG WINDOW                 | 20 - 203             | 142 - 201                  |
| 31 - 983                       | 302 · 985                 | 952 - 982              | 37 - 3A8                        | BALANCES                    | 21 - 206             | 146 - 2C1                  |
| 39 - 983                       | 302SS-9B5                 | 953 - 982              | 38 - 3A8                        | A - 2A4                     | 23 - 204             | 150 - 2C1                  |
| 42 - 9B3<br>45 - 1A8           | 309 · 985<br>450 · 985    | 954 - 9B2              | 39 - 3A8                        | AB - 283<br>AF - 283        | 25 - 202             | 151 - 2C1                  |
| 49 - 988                       | 523 - 485                 | 955 - 982<br>956 - 987 | 43 - 9B1, 9B3<br>44 - 3A8, 5C9, | AS - 283                    | 27 - 2C3<br>30 - 2C6 | 152 - 2C1                  |
| 50 - 9B1, 9B3                  | 602 - 6D3                 | 957 - 9B1, 9B3         | 9B7                             | B - 2A2                     | 31 - 202             | HWP (BLUE)                 |
| 51 - 9B3                       | 611 - 988                 | 958 - 9B1, 9B3         | 45 - 986                        | BC - 2A2                    | 43 - 204             | HUNG WINDOW                |
| 52 - 9B1                       | 622 · 9B8                 | 959 - 982              | 48 - 987                        | C - 282                     | 44 - 203             | PARTS                      |
| 53 - 6D5                       | 624 - 988                 | 960 - 9B2              | 103 - 985                       | CAT - 2B1                   | 45 · 2C2             | 1 - 2A6                    |
| 58 - 9B3                       | 655 - 985                 | 961 - 9B1, 9B3         | 115 - 9B8                       | CB - 2A4                    | 46 - 203             | 2 - 2A6                    |
| 59 - 983                       | 659 · 987                 | 962 - 983              | 116 - 988                       | CC - 2A4                    | 52 - 2C1             | 6 - 2A6                    |
| 61 - 9B4                       | 701 - 987                 | 963 - 9B3              | 128 - 6D3                       | CFT - 281                   | 54 - 2C3             | 7 - 2A6                    |
| 62 - 981, 9B7                  | 702 - 987                 | 964 - 982              | 151 - 981                       | CJS - 2B1                   | 56 - 2C3             | 8 - 2A6                    |
| 65 - 987                       | 703 - 987                 | 966 - 9B2, 9B3         | 162 - 985                       | D- 283                      | 57 - 203             | 9 - 2A11,                  |
| 67 - 987                       | 704 - 987                 | 967 - 9B1, 9B3         | 163 - 987                       | DD - 2A16                   | 58 - 202             | 2A13                       |
| 68 - 9B1<br>69 - 5C9, 9B1,     | 705 - 987<br>706 - 987    | 968 - 9B1, 9B3         | 165 - 9B5                       | E - 283                     | 59 - 203             | 10 - 2A6, 2A7              |
| 982                            | 707 - 987                 | 969 - 982<br>971 - 982 | 168 - 5A11<br>171 - 5A11        | EE - 2A15<br>ET - 2A15      | 60 - 2C2<br>61 - 2C2 | 14 - 2A4<br>15 - 2A2, 2A3, |
| 73 - 9B6                       | 708 - 987                 | 972 - 982              | 180 - 5A11, 9B1                 | F - 2A5                     | 62 - 206             | 2A8                        |
| 74 - 3A8                       | 709 - 987                 | 973 - 9B1, 9B3         | 181 - 5A3, 5A11                 | FF - 2A15                   | 63 - 206             | 16 - 2A4, 2A11             |
| 76 - 9B3                       | 750 - 984                 | 974 - 9B2              | 182 - 5A11                      | FG - 2A15                   | 64 - 2C6             | 18 - 2A6                   |
| 77 - 9B3                       | 750NC-9B4                 | 975 - 9B2              | 301 - 988                       | FT - 2A15                   | 65 - 2C6             | 19 - 2A12                  |
| 82 - 9B3                       | 751 - 984                 | 976 - 9B3              | 302 - 988                       | G - 282                     | 66 - 2C6             | 20 - 2A6                   |
| 83 - 988                       | 752 - 984                 | 977 - 9B3              | 304 - 988                       | H - 283                     | 67 - 206             | 21 - 287                   |
| 84 - 9B2                       | 753 - 9B4                 | 978 - 983              | 305 - 988                       | 1 - 283                     | 68 - 2C3             | 22 - 2A11                  |
| 85 - 9B3                       | 802 - 6D3                 | 979 - 9B2              | 306 - 988                       | J - 2816                    | 71 - 2C3             | 23 - 287                   |
| 86 - 5C9, 9B2                  | 803 - 1D5                 | 980 - 982              | 307 - 988                       | K - 2A5                     | 72 - 202             | 24 - 2A6                   |
| 87 - 5C9, 9B2                  | 809 - 985                 | 981 - 983              | 403 - 985                       | KS - 245                    | 73 - 202             | 25 - 2A6, 2A7              |
| 88 - 5C9, 9B2                  | 836 - 6C5                 | 982 - 9B3              | 601 - 985                       | L - 2A4                     | 74 - 206             | 27 · 2A6                   |

**REPLACEMENT HARDWARE Mfg., Inc.** 

500 West 84 Street, Hialeah, FL 33014 (305) 558-5051 • FAX 305-557-5239 • NATIONAL 800-780-5051

| INDEX                          |                               |                          |                          |                          |                          |                         |  |  |
|--------------------------------|-------------------------------|--------------------------|--------------------------|--------------------------|--------------------------|-------------------------|--|--|
| PART - PAGE                    | PART - PAGE                   | PART - PAGE              | PART - PAGE              | PART - PAGE              | PART - PAGE              | PART - PAGE             |  |  |
| HWP (BLUE)                     | HWP (BLUE)                    | HWP (BLUE)               | HWP (BLUE)               | HWP (BLUE)               | HWP (BLUE)               | HWP (BLUE)              |  |  |
| HUNG WINDOW                    | HUNG WINDOW                   | HUNG WINDOW              | HUNG WINDOW              | HUNG WINDOW              | HUNG WINDOW              | HUNG WINDOW             |  |  |
| PARTS                          | PARTS                         | PARTS                    | PARTS                    | PARTS                    | PARTS                    | PARTS                   |  |  |
| 28 - 2B8                       | 99 - 2A12                     | 184M - 2B2               | 266 - 2A4, 2A10          | 347 - 2B11               | 435 - 2A8                | 508 - 2B4               |  |  |
| 29 - 2A11                      | 100 - 2A11                    | 185 - 2B2                | 267 - 2A13               | 348 - 2812               | 436 - 2B15               | 509 - 2B4               |  |  |
| 30 - 287                       | 101 - 2A12                    | 186 - 2B11               | 271 - 2B2                | 349 - 2A7                | 437 - 2B11               | 510 - 2B4               |  |  |
| 31 - 287                       | 102 - 2A5, 2A6                | 187 - 2B10               | 272 - 2A7                | 350 - 2A2, 2A7           | 439 - 2811               | 511 - 2A6               |  |  |
| 32 - 2A6                       | 103 - 2A2, 2A7                | 188 - 2B10               | 274 - 2A14               | 351 - 2815               | 440 - 2A11               | 512 - 2B4               |  |  |
| 33 - 2A12<br>34 - 2A12         | 104 - 2B7<br>105 - 2B7        | 190 - 2B10               | 276 · 282                | 358 - 2A9                | 442 - 2A4, 2A7           | 513 - 2B4               |  |  |
| 35 - 2A12                      | 106 - 2B7                     | 191 - 2B10<br>193 - 2A2  | 277 · 2B2<br>279 · 2A7   | 360 - 2A9                | 443 - 2A8                | 514 - 2B4               |  |  |
| 36 - 2A12                      | 107 - 2B7                     | 194 - 2A2, 2A15          | 280 - 2A13               | 361 - 2A9<br>362 - 2A9   | 444 - 2A13<br>445 - 2A12 | 515 - 2B2               |  |  |
| 37 - 287                       | 108 - 2B7                     | 195 - 2B17               | 282 - 2811               | 363 - 2A11               | 446 - 2B1                | 516 - 284<br>517 - 2A6  |  |  |
| 38 - 2B7                       | 109 - 2A6                     | 196 - 2B18               | 283 - 2A10               | 366 - 2811               | 447 - 281                | 518 - 285               |  |  |
| 39 - 2B7                       | 110 - 2A6                     | 197 · 2B17               | 286 - 2A8, 2C1           | 367 - 2A7                | 448 - 2A13               | 520 - 285               |  |  |
| 40 - 2B7                       | 111 - 2A6                     | 198 - 2B17               | 287 - 2812               | 368 - 2C1                | 449 - 2811, 2812         | 523 - 285               |  |  |
| 43 - 2A12                      | 112 - 2A10                    | 199 · 2B18               | 288 - 2812               | 369 - 2A10               | 450 - 2811, 2812         | 524 - 285               |  |  |
| 44 - 2A12                      | 114 - 2A6                     | 200 - 2B18               | 289 · 2B12               | 370 - 2A10               | 451 - 287                | 525 - 2B5               |  |  |
| 45 - 2A6                       | 115 - 2A12                    | 201 - 2B16               | 294 - 2B12               | 371 - 286                | 452 - 286                | 526 - 285               |  |  |
| 47 - 2A13, 2B11                | 116 - 2A11                    | 203 - 2B11               | 296 - 2A13               | 372 - 286                | 453 - 2B6                | 527 - 2B5               |  |  |
| 48 - 2B10                      | 117 - 2A11                    | 204 - 2B11               | 298 - 2A9                | 375 - 282                | 454 - 2A16               | 528 - 2A16              |  |  |
| 49 - 2A6                       | 119 - 288                     | 205 - 2A11               | 299 - 2A9                | 376 - 2B15               | 455 - 2812               | 529 - 2B5               |  |  |
| 50 - 2A6                       | 120 - 282                     | 206 - 2B2                | 300 - 2A9                | 377 - 2A7                | 456 - 2B12               | 532 - 285               |  |  |
| 51 - 283, 2810,                | 121 - 282                     | 207 - 2B2                | 301 - 2A9                | 378 - 2B15               | 457 - 2811               | 533 - 285               |  |  |
| 2816                           | 122 - 2810                    | 208 - 2B11               | 302 - 2A9                | 379 - 2B15               | 458 - 2B2, 2B14          | 534 - 285               |  |  |
| 52 - 287<br>54 - 2A12          | 125 - 2A11<br>126 - 2A5, 2A11 | 209 - 2B13               | 303 - 2A9                | 380 - 2815               | 459 - 2B15               | 546 - 283               |  |  |
| 55 - 2A12                      | 130 - 2B10                    | 210 - 2B18<br>211 - 2B17 | 304 - 2A9                | 381 - 2815               | 466 - 289                | 547 - 2B3               |  |  |
| 56 - 2B6                       | 135 - 2A7                     | 212 - 2B16               | 305 - 2A9<br>306 - 2A8   | 382 - 2A6, 2A7           | 467 - 289                | 560 - 2B4               |  |  |
| 57 - 2B6                       | 136 - 2810                    | 214 - 2B13               | 308 - 286                | 383 - 2A15               | 468 - 2A7                | 561 - 283               |  |  |
| 58 - 2B7                       | 137 - 2A12                    | 215 - 2A10               | 309 - 2A10               | 384 - 2B12<br>387 - 2B11 | 469 - 2814<br>470 - 2A12 | 562 - 285<br>700 - 2C1  |  |  |
| 59 · 2A6                       | 140 - 2B7                     | 216 - 2A10               | 310 - 2811               | 390 - 2A7                | 473 - 2B18               | 701 - 288               |  |  |
| 60 - 2A11                      | 141 - 2813                    | 217 - 2B10, 2B11         | 311 - 2815               | 392 - 2A4, 2A7           | 474 - 2B18               | 702 - 288               |  |  |
| 62 · 2A6                       | 142 - 2813                    | 220 - 2A12               | 312 - 2A7                | 393 - 2A7                | 475L - 2B18              | 703 - 2A10              |  |  |
| 63 - 2B8                       | 143 - 2813                    | 221 - 2A8, 2C1           | 313 · 2A4, 2A7           | 394 - 2A6, 2A7           | 475R - 2B18              | 704 - 2814              |  |  |
| 64 - 2A12                      | 144 - 287                     | 223 - 2A6, 2A7           | 314 - 282, 2812          | 396 - 2A7                | 476 - 2A14               | 705 - 2B8               |  |  |
| 65 - 2A12                      | 145 - 2B17                    | 224 - 2810               | 315 - 2A10               | 397 · 2A7                | 477 - 2B14               | 706 - 2B11, 2B13        |  |  |
| 66 - 2A12                      | 146 - 2B17                    | 225 - 2810               | 316 - 2B12               | 401 - 2A7                | 478 - 2B14               | 708 - 2B17              |  |  |
| 68 - 2A12                      | 147 - 2B13                    | 226 - 2813               | 317 - 2B6                | 403 - 2812               | 479 - 2814               | 709 - 2B8               |  |  |
| 69 - 2A12                      | 150 - 2817                    | 230 - 2A16               | 318 - 2B6                | 404 - 2817               | 480 - 2A12               | 711 - 2A12              |  |  |
| 71 - 2A12                      | 151 - 2B17                    | 231 - 2A16               | 319 - 2A8                | 405 - 2811               | 481 - 2814               | 712 - 2B18              |  |  |
| 74 - 2A11                      | 156 - 2B10                    | 232 - 2B2                | 321 - 2A10               | 406 · 2B6                | 482 - 289                | 713 - 2A11              |  |  |
| 75 - 2A5, 2A6                  | 159 · 2B10                    | 233 - 286                | 322 - 2B6                | 408 - 2B11               | 483 - 289                | 714 - 2A12              |  |  |
| 76 - 2A6                       | 161 - 2B15                    | 234 - 2A13               | 323 - 2A13               | 409 - 2B17               | 484 - 289                | 718 - 2B14              |  |  |
| 77 - 2A3, 2A6<br>78 - 2A6, 2B2 | 162 - 2B10<br>163 - 2B10      | 235 - 286                | 324 - 286                | 410 - 2A10               | 485 - 289                | 719 - 288               |  |  |
| 79 - 2A11                      | 165 - 2A11                    | 236 - 288<br>237 - 288   | 325 - 2B12<br>326 - 2B12 | 412 - 2A8                | 486 - 289                | 720 - 2A8, 2C1          |  |  |
| 80 - 2A11                      | 166 - 2A11                    | 241 - 286                | 327 - 2A3, 2A10          | 413 - 2B12               | 487 - 289                | 724 - 2B17              |  |  |
| 81 - 2A11                      | 167 - 2A11                    | 242 - 289                | 328 - 282                | 414 - 2B6<br>415 - 2A7   | 488 - 2B14, 2B2          | 725 - 2A7               |  |  |
| 82 - 2A11                      | 168 - 2A6, 2A7                | 247 - 2B17               | 330 - 2A10               | 416 - 2812               | 489 - 289<br>490 - 289   | 726 - 2A8               |  |  |
| 83 - 2A11                      | 169 - 2A6                     | 248 - 2818               | 331 - 2A10               | 417 - 2B18               | 491 - 2B14               | 727 - 289<br>728 - 2A10 |  |  |
| 85 - 2A11                      | 170 - 287                     | 249 - 2B17               | 332 - 2A7                | 418 - 2B18               | 492 - 2B14               | 729 - 289               |  |  |
| 86 - 2A11                      | 171 - 2B10                    | 250 - 2B16               | 333 - 2A10               | 419 - 2B12               | 493 - 2B14               | 731 - 2A14              |  |  |
| 87 - 2A11                      | 172 - 2810                    | 251 - 2B18               | 334 - 2A8                | 420 - 2A13               | 494 - 2B13               | 733 - 2B2               |  |  |
| 88 - 2A11                      | 173 - 2B10                    | 252 - 2B17               | 336 - 2A13               | 421 - 2814               | 495 - 2A11               | 734 - 2813              |  |  |
| 89 - 2A3, 2A11                 | 174 - 2B10                    | 253 - 2B18               | 337 - 2A7                | 422 - 2A9                | 496 - 2B15               | 736 - 2B14              |  |  |
| 90 - 2A11                      | 175 - 2B10                    | 254L - 2B17              | 338 - 2A10               | 423 - 2B18               | 497 · 2B15               | 737 - 2B14              |  |  |
| 91 - 2A12, 2A13,               | 176 - 288                     | 254R - 2B17              | 339 - 2A4, 2A8,          | 424 - 2A10               | 498 - 2A14               | 738 - 2813              |  |  |
| 2B11                           | 177 - 288                     | 255 - 2818               | 2A10                     | 426 - 2B18               | 499 - 2A11               | 739 - 2814              |  |  |
| 92 - 2B7                       | 178 - 287                     | 256 - 2A5, 2A7           | 340 - 2A13               | 427 - 2B18               | 501 · 2B4                | 740 - 2A11              |  |  |
| 93 - 2B2, 2B3,<br>2B10         | 179 - 2B7                     | 257 - 2A13               | 341 - 2A13               | 428 - 2B18               | 502 - 2B2                | 741 - 2A14              |  |  |
| 2B10<br>95 - 2B13              | 180 - 288                     | 258 - 2A16               | 342 - 2A13               | 429 - 2B2, 2B12          | 503 - 2B4                | 742 - 2A14              |  |  |
| 96 - 286                       | 181 - 287                     | 261 - 2A3, 2A10          | 343 - 2A13               | 430 - 2B18               | 504 - 2B4                | 743 - 2A14              |  |  |
| 97 - 286, 287                  | 182 - 2813<br>183 - 282       | 263 - 286                | 344 - 2A8                | 431 - 2B18               | 505 - 2B4                | 745 - 2A7               |  |  |
| 98 - 287                       | 184 - 282                     | 264 - 2B12<br>265 - 2A12 | 345 - 2A8<br>346 - 2A8   | 432 - 2B17               | 506 - 2B4                | 746 - 2A10              |  |  |
|                                | TOT EDE                       | EAD - FUIL               | 010-210                  | 434 - 2B16               | 507 - 2B4                | 747 - 2A10              |  |  |