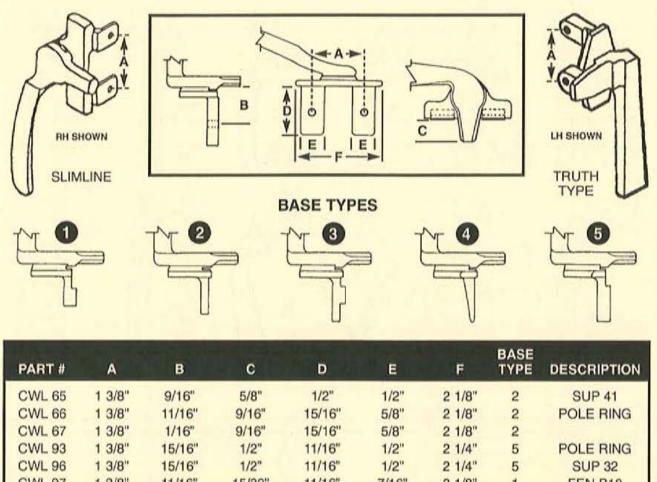

# INDEX

|                |               |                | INDEA             |                    |                |               |
|----------------|---------------|----------------|-------------------|--------------------|----------------|---------------|
| PART - PAGE    | PART - PAGE   | PART - PAGE    | PART - PAGE       | PART - PAGE        | PART - PAGE    | PART · PAGE   |
| CDB (SALMON)   | CDF (SALMON)  | CDF (SALMON)   | CDF (SALMON)      | CHM (PINK)         | CWL (IVORY)    | CWO (IVORY)   |
| CLOSET DOOR    | CLOSET DOOR   | CLOSET DOOR    | CLOSET DOOR       | CHEMICALS          | CASEMENT       | CASEMENT      |
| BY-PASS        | BI-FOLD       | BI-FOLD        | BI-FOLD           | 20 - 9D1           | WINDOW HANDLES | WINDOW        |
| 54 - 7A1       | 5 · 7C3       | 107 - 7B7      | 649 - 7B4         | 40 - 9D1           | 68 - 4B6       | OPERATORS     |
| 56 - 7A2       | 6 · 7C2       | 108 - 787      | 650 - 7B4         | 50 - 9D1           | 69 - 4B2       | 3 - 4A3       |
| 57 - 7A1, 7A5  | 7 · 787       | 109 · 7B7      | 651 · 7B5         | 57 - 9D1           | 90 - 4B3       | 4 - 4A3       |
| 58 - 7A1       | 9 - 702       | 110 - 7C4      | 652 - 7B5         | 61 - 9D1           | 91 - 484       | 5 - 4A1       |
| 59 - 7A2       | 10 · 7C3      | 111 - 787      | 653 - 7B5         |                    | 92 - 4B6       | 7 - 4A1       |
| 60 - 7A1       | 15 · 7C2      | 112 · 7B7      | 654 - 7B4         | CPDH (TAN)         | 93 - 4B4       | 8 - 4A2       |
| 61 - 7A5       | 16 · 7C2      | 113 · 7B7      | 655 - 7B5         | VARIETY PAK        | 94 - 4B4       | 9 - 4A2       |
| 62 - 7A3       | 17 · 7C2      | 114 - 7B7      | 656 - 7B4         | CAMS               | 95 - 4B6       | 10 - 4A1      |
| 63 - 7A2       | 18 - 7C4      | 115 · 7B7      | 657 - 7B4         | 501 - 5A11         | 96 - 4B4       | 11 - 4A1      |
| 64 - 7A2       | 19 - 7C3      | 116 - 7B7      | 660 - 7B4         | our with           | 101 - 4B1      | 12 - 4A1      |
| 65 - 7A2       | 20 · 7C2      | 117 - 787      | 670 - 784         | CWH (IVORY)        | 102 - 4B1      | 13 - 4A2      |
| 66 - 7A2       | 21 - 702      | 118 - 787      | 671 - 784         |                    |                |               |
| 67 - 7A2       | 22 - 702      |                |                   | CASEMENT           | 105 - 4B1      | 14 - 4A1      |
|                |               | 119 - 787      | 672 - 785         | WINDOW HINGES      | 109 - 4B1      | 15 - 4A1      |
| 68 - 7A2       | 23 - 7C2      | 120 - 787      | 673 - 7B5         | 12 - 4A4           | 110 - 4B1      | 16 - 4A1      |
| 71 - 7A1       | 25 - 7C2      | 122 - 786      | 674 - 785         | Contrast Constants | 111 - 4B1      | 17 - 4A2      |
| 73 - 7A3       | 26 - 7C2      | 129 - 7C4      | 675 · 785         | CWL (IVORY)        | 112 - 4B3      | 18 - 4A2      |
| 74 - 7A3       | 27 - 7C2      | 130 - 7C4      | 676 - 7B5         | CASEMENT           | 113 - 4B4      | 19 - 4A3      |
| 75 - 7A3       | 28 - 7C2      | 131 · 7C4      | 677 - 785         | WINDOW HANDLES     | 114 - 4B6      | 22 - 4A3      |
| 77 - 7A3       | 29 - 7C2      | 133 - 7C4      | 678 - 785         | 1 - 4B2            | 115 - 4B2      | 24 - 4A3      |
| 78 - 7A3       | 30 - 7C3      | 303 - 7C2      | 679 - 7B5         | 2 - 4B2            | 116 · 4B2      | 26 - 4A3      |
| 81 - 7A3       | 31 - 7C2      | 304 - 7C2      | 680 - 7B5         | 3 - 482            | 117 · 4B4      | 27 - 4A3, 8A2 |
| 88 - 7A4       | 35 - 7C2      | 450 - 7B6      | 682 - 7B1         | 4 - 4B2            | 118 · 4B5      | 29 - 4A3      |
| 97 - 7A3       | 36 - 7C3      | 496 - 7B6      | 700 - 7B6         | 15 - 484           | 119 - 4C1      | 30 - 4A3      |
| 98 - 7A3       | 37 - 7C3      | 516 - 9B6      | 702 - 7B2, 7B6    | 16 - 4B2           |                | 50 - 4A5      |
| 99 - 7A3       | 38 - 7C3      | 517 - 9B6      | 703 - 7B2, 7B6    |                    | 120 - 482      | CHIT INICOM   |
| 100 - 7A3      | 39 - 7C3      |                |                   | 18 - 4B4           | 121 · 485      | CWT (IVORY)   |
|                |               | 518 - 7B1      | 704 - 7B2, 7B6    | 19 - 4B4           | 122 - 483      | CASEMENT      |
| 101 - 7A3      | 41 - 702      | 519 - 9B6      | 706 - 7B6         | 22 · 4B5           | 200 - 4B4      | WINDOW TRACK  |
| 102 - 7A3      | 42 - 703      | 604 - 7B2, 7B3 | 709 - 7B2, 7B6    | 23 · 4B3           | 201 - 486      | 1 - 4A4       |
| 104 - 7A4      | 43 - 787, 7C2 | 605 - 7B2, 7B3 | 711 - 7B6         | 24 · 4B5           | 202 - 486      | 2 - 4A2, 4A4  |
| 105 - 7A4      | 44 - 7B7, 7C2 | 607 · 7B2, 7B3 | 712 - 7B6         | 25 - 4B5           | 204 - 486      | 5 - 4A2, 4A4  |
| 106 - 7A4      | 51 · 7C3      | 611 - 7B1      | 714 - 7B2, 7B6    | 26 - 4B3           | 205 - 4B2      | 6 - 4A4       |
| 107 - 7A4      | 53 - 787      | 612 - 7B3      | 715 - 7B6         | 27 - 4B5           | 206 - 483      | 7 - 4A4       |
| 110 - 7A1      | 65 · 7C4      | 613 · 7B4      | 716 - 7B1         | 29 · 4B5           | 207 - 4B2      | 8 - 4A4       |
| 111 - 7A3      | 66 · 7C4      | 614 - 7B3      | 717 - 7B1         | 30 - 4B5           | 208 - 4B4      |               |
| 112 · 7A4      | 67 · 7C4      | 616 - 7B3      | 718 - 7B1, 7B2    | 31 - 4B5           | 210 - 4C1      | DSG (PINK)    |
| 113 - 7A4      | 69 · 7C4      | 617 - 783      | 800 - 7B6         | 32 · 4B5           | 211 - 401      | DRAWER SLIDES |
| 118 - 7A2, 7A4 | 72 - 7C2      | 618 - 7B5      | 803 - 7C2         | 33 - 4B5           |                |               |
| 119 - 7A4      | 73 - 702      | 620 - 783      | 804 - 7C2         |                    | 212 - 4B2      | & GUIDES      |
| 120 - 7A4      | 74 - 702      |                |                   | 34 - 4B5           | 213 - 4B2      | 2 - 961       |
|                |               | 621 - 784      | 805 - 782         | 35 · 4B5           | 217 - 4C1      | 9 - 9G2       |
| 122 - 7A4, 7A5 | 75 - 7C3      | 622 - 784      | CDM               | 36 - 4B5           | 218 - 4B6      | 11 - 9G2      |
| 123 - 7A3      | 76 - 787      | 623 - 7B3      | CDM (SALMON)      | 37 - 485           | 219 - 4B6      | 12 - 9G2      |
| 125 - 7A4      | 77 - 7C3      | 624 - 783      | CLOSET DOOR       | 38 · 4B5           | 220 - 4B6      | 13 - 9G2      |
| 126 - 7A4, 7A5 | 78 - 7B7      | 625 - 7B3      | MIRRORS           | 39 · 4B5           | 221 - 4B2      | 14 - 9G2      |
| 129 - 7A1, 7A3 | 80 - 7C3      | 626 - 7B3      | 1 - 7E4           | 40 - 4B5           | 222 · 4B6      | 15 - 9G2      |
| 130 - 7A1, 7A3 | 81 - 7C3      | 627 - 7B3      | 2 - 7E4           | 41 · 4B2           | 223 - 4B4      | 16 · 9G1      |
| 131 - 7A4      | 83 - 7C3      | 628 - 7B2, 7B3 | 3 - 7E4           | 42 · 4B2           | 224 - 4B3      | 17 - 9G1      |
| 132 - 7A4      | 84 - 7C3      | 629 - 7B2, 7B3 | 5 - 7E4           | 44 - 4B4           | 225 - 4B3      | 18 - 9G1      |
| 133 - 7A4      | 86 - 7C3      | 630 - 7B2, 7B3 | STOCK STOCK       | 46 - 484           | 226 - 4B3      | 19 - 9G1      |
| 134 - 7A4      | 88 - 7C3      | 631 - 7B5      | CFAS (PINK)       | 47 - 484           | 227 - 4B6      | 21 - 9G2      |
| 135 - 7A4      | 89 - 7C3      | 632 - 7B4      | VARIETY PAK       |                    | 228 - 486      |               |
| 136 - 7A4      | 90 - 7C3      | 633 - 7B2, 7B3 |                   | 48 - 484           |                | 23 - 9G1      |
| 176 - 7A1      | 91 - 7C3      |                | FASTENERS         | 49 - 486           | 229 - 486      | 24 - 9G1      |
|                |               | 634 - 7B2, 7B3 | 530 - 9B1         | 51 - 4B3           | 230 - 486      | 25 - 9G1      |
| 185 - 7A5      | 94 - 7C3      | 635 - 7B4      | 531 - 5C9, 9B1    | 52 · 4B6           | 248 - 4B6      | 26 - 9G2      |
| 186 - 7A5      | 96 - 7C3      | 636 - 7B4      | 532 - 981         | 53 - 4B3           | 254 - 486      | 27 - 9G2      |
| 190 · 7A5      | 97 - 7C3      | 637 - 7B4      | 533 - 9B1         | 54 - 4B2           | 500 - 4B5      | 28 - 9G2      |
| 90CC- 7A5      | 98 - 787      | 638 - 784      | 534 - 9B1         | 55 - 4B2           | 501 - 4B6      | 32 - 9G1      |
| 301 - 7A1      | 99 - 7B7      | 639 - 7B4      | 535 - 981         | 56 - 4B4           |                | 37 - 9G2      |
| 401 - 7A1      | 100 - 7B7     | 640 - 7B4      | 536 - 9B1         | 57 - 4B3           | CWO (IVORY)    | 38 - 9G2      |
|                | 102 - 7B7     | 641 - 7B5      | 537 - 9B1         | 60 - 4B4           | CASEMENT       | 39 - 9G2      |
| CDF (SALMON)   | 103 - 7B7     | 643 - 783      | CONTRACTOR OF THE | 61 · 4B4           | WINDOW         | 40 - 9G1      |
| CLOSET DOOR    | 104 - 7B7     | 645 - 785      | CHM (PINK)        | 65 - 4B1           | OPERATORS      | 41 - 9G1      |
| BI-FOLD        | 105 - 7B7     | 646 - 7B3      | CHEMICALS         | 66 - 4B1           | 1 - 4A1        | 200 - 9G4     |
| 3 - 703        | 106 - 7B7     | 648 - 785      | 10 - 9D1          | 67 - 4B1           |                |               |
| a              | 100 101       | 010-100        | 10-301            | 07 - 401           | 2 - 4A1        | 201 - 9G4     |