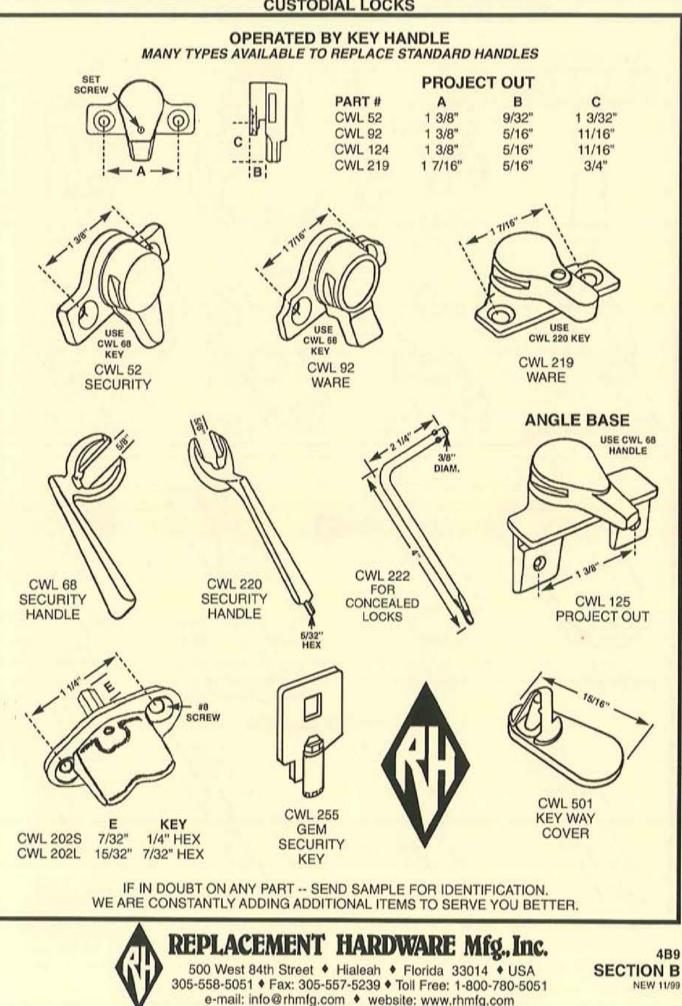

# INDEX

|                |               |                | INDEA             |                    |                |               |
|----------------|---------------|----------------|-------------------|--------------------|----------------|---------------|
| PART - PAGE    | PART - PAGE   | PART - PAGE    | PART - PAGE       | PART - PAGE        | PART - PAGE    | PART · PAGE   |
| CDB (SALMON)   | CDF (SALMON)  | CDF (SALMON)   | CDF (SALMON)      | CHM (PINK)         | CWL (IVORY)    | CWO (IVORY)   |
| CLOSET DOOR    | CLOSET DOOR   | CLOSET DOOR    | CLOSET DOOR       | CHEMICALS          | CASEMENT       | CASEMENT      |
| BY-PASS        | BI-FOLD       | BI-FOLD        | BI-FOLD           | 20 - 9D1           | WINDOW HANDLES | WINDOW        |
| 54 - 7A1       | 5 · 7C3       | 107 - 7B7      | 649 - 7B4         | 40 - 9D1           | 68 - 4B6       | OPERATORS     |
| 56 - 7A2       | 6 · 7C2       | 108 - 787      | 650 - 7B4         | 50 - 9D1           | 69 - 4B2       | 3 - 4A3       |
| 57 - 7A1, 7A5  | 7 · 787       | 109 · 7B7      | 651 · 7B5         | 57 - 9D1           | 90 - 4B3       | 4 - 4A3       |
| 58 - 7A1       | 9 - 702       | 110 - 7C4      | 652 - 7B5         | 61 - 9D1           | 91 - 484       | 5 - 4A1       |
| 59 - 7A2       | 10 · 7C3      | 111 - 787      | 653 - 7B5         |                    | 92 - 4B6       | 7 - 4A1       |
| 60 - 7A1       | 15 · 7C2      | 112 · 7B7      | 654 - 7B4         | CPDH (TAN)         | 93 - 4B4       | 8 - 4A2       |
| 61 - 7A5       | 16 · 7C2      | 113 · 7B7      | 655 - 7B5         | VARIETY PAK        | 94 - 4B4       | 9 - 4A2       |
| 62 - 7A3       | 17 · 7C2      | 114 - 7B7      | 656 - 7B4         | CAMS               | 95 - 4B6       | 10 - 4A1      |
| 63 - 7A2       | 18 - 7C4      | 115 · 7B7      | 657 - 7B4         | 501 - 5A11         | 96 - 4B4       | 11 - 4A1      |
| 64 - 7A2       | 19 - 7C3      | 116 - 7B7      | 660 - 7B4         | our with           | 101 - 4B1      | 12 - 4A1      |
| 65 - 7A2       | 20 · 7C2      | 117 - 787      | 670 - 784         | CWH (IVORY)        | 102 - 4B1      | 13 - 4A2      |
| 66 - 7A2       | 21 - 702      | 118 - 787      | 671 - 784         |                    |                |               |
| 67 - 7A2       | 22 - 702      |                |                   | CASEMENT           | 105 - 4B1      | 14 - 4A1      |
|                |               | 119 - 787      | 672 - 785         | WINDOW HINGES      | 109 - 4B1      | 15 - 4A1      |
| 68 - 7A2       | 23 - 7C2      | 120 - 787      | 673 - 7B5         | 12 - 4A4           | 110 - 4B1      | 16 - 4A1      |
| 71 - 7A1       | 25 - 7C2      | 122 - 786      | 674 - 785         | Contrast Constants | 111 - 4B1      | 17 - 4A2      |
| 73 - 7A3       | 26 - 7C2      | 129 - 7C4      | 675 · 785         | CWL (IVORY)        | 112 - 4B3      | 18 - 4A2      |
| 74 - 7A3       | 27 - 7C2      | 130 - 7C4      | 676 - 7B5         | CASEMENT           | 113 - 4B4      | 19 - 4A3      |
| 75 - 7A3       | 28 - 7C2      | 131 · 7C4      | 677 - 785         | WINDOW HANDLES     | 114 - 4B6      | 22 - 4A3      |
| 77 - 7A3       | 29 - 7C2      | 133 - 7C4      | 678 - 785         | 1 - 4B2            | 115 - 4B2      | 24 - 4A3      |
| 78 - 7A3       | 30 - 7C3      | 303 - 7C2      | 679 - 7B5         | 2 - 4B2            | 116 · 4B2      | 26 - 4A3      |
| 81 - 7A3       | 31 - 7C2      | 304 - 7C2      | 680 - 7B5         | 3 - 482            | 117 · 4B4      | 27 - 4A3, 8A2 |
| 88 - 7A4       | 35 - 7C2      | 450 - 7B6      | 682 - 7B1         | 4 - 4B2            | 118 · 4B5      | 29 - 4A3      |
| 97 - 7A3       | 36 - 7C3      | 496 - 7B6      | 700 - 7B6         | 15 - 484           | 119 - 4C1      | 30 - 4A3      |
| 98 - 7A3       | 37 - 7C3      | 516 - 9B6      | 702 - 7B2, 7B6    | 16 - 4B2           |                | 50 - 4A5      |
| 99 - 7A3       | 38 - 7C3      | 517 - 9B6      | 703 - 7B2, 7B6    |                    | 120 - 482      | CHIT INICOM   |
| 100 - 7A3      | 39 - 7C3      |                |                   | 18 - 4B4           | 121 · 485      | CWT (IVORY)   |
|                |               | 518 - 7B1      | 704 - 7B2, 7B6    | 19 - 4B4           | 122 - 483      | CASEMENT      |
| 101 - 7A3      | 41 - 702      | 519 - 9B6      | 706 - 7B6         | 22 · 4B5           | 200 - 4B4      | WINDOW TRACK  |
| 102 - 7A3      | 42 - 703      | 604 - 7B2, 7B3 | 709 - 7B2, 7B6    | 23 · 4B3           | 201 - 486      | 1 - 4A4       |
| 104 - 7A4      | 43 - 787, 7C2 | 605 - 7B2, 7B3 | 711 - 7B6         | 24 · 4B5           | 202 - 486      | 2 - 4A2, 4A4  |
| 105 - 7A4      | 44 - 7B7, 7C2 | 607 · 7B2, 7B3 | 712 - 7B6         | 25 - 4B5           | 204 - 486      | 5 - 4A2, 4A4  |
| 106 - 7A4      | 51 · 7C3      | 611 - 7B1      | 714 - 7B2, 7B6    | 26 - 4B3           | 205 - 4B2      | 6 - 4A4       |
| 107 - 7A4      | 53 - 787      | 612 - 7B3      | 715 - 7B6         | 27 - 4B5           | 206 - 483      | 7 - 4A4       |
| 110 - 7A1      | 65 · 7C4      | 613 · 7B4      | 716 - 7B1         | 29 · 4B5           | 207 - 4B2      | 8 - 4A4       |
| 111 - 7A3      | 66 · 7C4      | 614 - 7B3      | 717 - 7B1         | 30 - 4B5           | 208 - 4B4      |               |
| 112 · 7A4      | 67 · 7C4      | 616 - 7B3      | 718 - 7B1, 7B2    | 31 - 4B5           | 210 - 4C1      | DSG (PINK)    |
| 113 - 7A4      | 69 · 7C4      | 617 - 783      | 800 - 7B6         | 32 · 4B5           | 211 - 401      | DRAWER SLIDES |
| 118 - 7A2, 7A4 | 72 - 7C2      | 618 - 7B5      | 803 - 7C2         | 33 - 4B5           |                |               |
| 119 - 7A4      | 73 - 702      | 620 - 783      | 804 - 7C2         |                    | 212 - 4B2      | & GUIDES      |
| 120 - 7A4      | 74 - 702      |                |                   | 34 - 4B5           | 213 - 4B2      | 2 - 961       |
|                |               | 621 - 784      | 805 - 782         | 35 · 4B5           | 217 - 4C1      | 9 - 9G2       |
| 122 - 7A4, 7A5 | 75 - 7C3      | 622 - 784      | CDM               | 36 - 4B5           | 218 - 4B6      | 11 - 9G2      |
| 123 - 7A3      | 76 - 787      | 623 - 7B3      | CDM (SALMON)      | 37 - 485           | 219 - 4B6      | 12 - 9G2      |
| 125 - 7A4      | 77 - 7C3      | 624 - 783      | CLOSET DOOR       | 38 · 4B5           | 220 - 4B6      | 13 - 9G2      |
| 126 - 7A4, 7A5 | 78 - 7B7      | 625 - 7B3      | MIRRORS           | 39 · 4B5           | 221 - 4B2      | 14 - 9G2      |
| 129 - 7A1, 7A3 | 80 - 7C3      | 626 - 7B3      | 1 - 7E4           | 40 - 4B5           | 222 · 4B6      | 15 - 9G2      |
| 130 - 7A1, 7A3 | 81 - 7C3      | 627 - 7B3      | 2 - 7E4           | 41 · 4B2           | 223 - 4B4      | 16 · 9G1      |
| 131 - 7A4      | 83 - 7C3      | 628 - 7B2, 7B3 | 3 - 7E4           | 42 · 4B2           | 224 - 4B3      | 17 - 9G1      |
| 132 - 7A4      | 84 - 7C3      | 629 - 7B2, 7B3 | 5 - 7E4           | 44 - 4B4           | 225 - 4B3      | 18 - 9G1      |
| 133 - 7A4      | 86 - 7C3      | 630 - 7B2, 7B3 | STOCK STOCK       | 46 - 484           | 226 - 4B3      | 19 - 9G1      |
| 134 - 7A4      | 88 - 7C3      | 631 - 7B5      | CFAS (PINK)       | 47 - 484           | 227 - 4B6      | 21 - 9G2      |
| 135 - 7A4      | 89 - 7C3      | 632 - 7B4      | VARIETY PAK       |                    | 228 - 486      |               |
| 136 - 7A4      | 90 - 7C3      | 633 - 7B2, 7B3 |                   | 48 - 484           |                | 23 - 9G1      |
| 176 - 7A1      | 91 - 7C3      |                | FASTENERS         | 49 - 486           | 229 - 486      | 24 - 9G1      |
|                |               | 634 - 7B2, 7B3 | 530 - 9B1         | 51 - 4B3           | 230 - 486      | 25 - 9G1      |
| 185 - 7A5      | 94 - 7C3      | 635 - 7B4      | 531 - 5C9, 9B1    | 52 · 4B6           | 248 - 4B6      | 26 - 9G2      |
| 186 - 7A5      | 96 - 7C3      | 636 - 7B4      | 532 - 981         | 53 - 4B3           | 254 - 486      | 27 - 9G2      |
| 190 · 7A5      | 97 - 7C3      | 637 - 7B4      | 533 - 9B1         | 54 - 4B2           | 500 - 4B5      | 28 - 9G2      |
| 90CC- 7A5      | 98 - 787      | 638 - 784      | 534 - 9B1         | 55 - 4B2           | 501 - 4B6      | 32 - 9G1      |
| 301 - 7A1      | 99 - 7B7      | 639 - 7B4      | 535 - 981         | 56 - 4B4           |                | 37 - 9G2      |
| 401 - 7A1      | 100 - 7B7     | 640 - 7B4      | 536 - 9B1         | 57 - 4B3           | CWO (IVORY)    | 38 - 9G2      |
|                | 102 - 7B7     | 641 - 7B5      | 537 - 9B1         | 60 - 4B4           | CASEMENT       | 39 - 9G2      |
| CDF (SALMON)   | 103 - 7B7     | 643 - 783      | CONTRACTOR OF THE | 61 · 4B4           | WINDOW         | 40 - 9G1      |
| CLOSET DOOR    | 104 - 7B7     | 645 - 785      | CHM (PINK)        | 65 - 4B1           | OPERATORS      | 41 - 9G1      |
| BI-FOLD        | 105 - 7B7     | 646 - 7B3      | CHEMICALS         | 66 - 4B1           | 1 - 4A1        | 200 - 9G4     |
| 3 - 703        | 106 - 7B7     | 648 - 785      | 10 - 9D1          | 67 - 4B1           |                |               |
| a              | 100 101       | 010-100        | 10-301            | 07 - 401           | 2 - 4A1        | 201 - 9G4     |