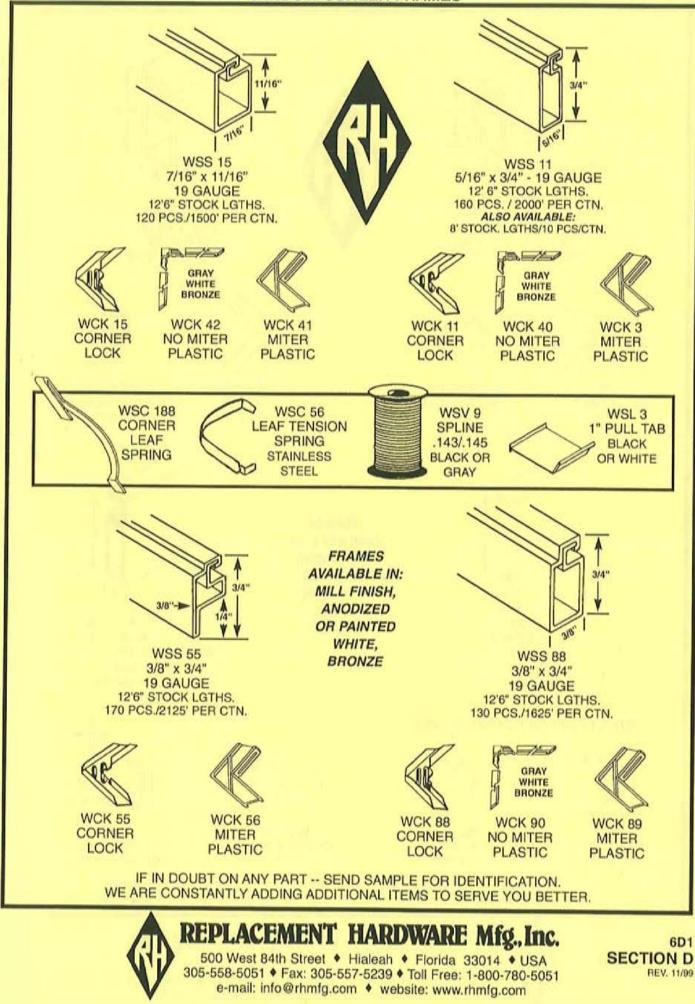

SCREEN** 

ROLLER W/AXLE

**PSR 123** 

3/4" FLAT

**BB WHEEL** 



PSR 168 1" STEEL BB ROLLER



PSR 167 NYLON ROLLER



PSR 174 1" WHEEL



PSR 171 7/8" BB NYLON ROLLER



PSR 169 1" NYLON ROLLER



PSR 175 1" WHEEL FOR TM



PSR 121 15/16" NYLON ROLLER

**PSR 126** 

7/8" OVAL

**BB WHEEL** 



PSR 155 1 1/8" ROLLER & BUSHING





PSR 124 3/4" OVAL BB WHEEL

IF IN DOUBT ON ANY PART -- SEND SAMPLE FOR IDENTIFICATION. WE ARE CONSTANTLY ADDING ADDITIONAL ITEMS TO SERVE YOU BETTER.

MANAMANAN .

FAS 852

8-32 x 3/8"

PAN HD

6C1 SECTION C REV. 1/98



#### SCREEN DOOR ROLLERS



DOOR ROLL SCREEN

### SCREEN DOOR ROLLERS



SCREEN DOOR ROLLERS

## PATIO SCREEN DOOR ROLLERS



# PATIO SCREEN DOOR ROLLERS



www.rhmfg.com • www.replacement-hardware.com

IN SERVICE

#### WINDOW SCREEN FRAMES



WINDOW SCREEN FRAMES

#### WINDOW SCREEN FRAMES



#### SCREEN FRAME STORM SASH HARDWARE



#### SCREEN FRAME STORM SASH HARDWARE





#### SCREEN FRAME STORM SASH HARDWARE



## ALUMINUM & FIBERGLASS SCREEN WIRE

| 100 Lineal Feet per Roll |               |          |                    |  |  |
|--------------------------|---------------|----------|--------------------|--|--|
| PART #                   | SIZE          | COLOR    | LENGTHS            |  |  |
| SWC 1                    | 18 x 16       | GRAY     |                    |  |  |
| SWC 2                    | 18 x 16       | CHARCOAL |                    |  |  |
| SWC 4                    | 18 x 16       | BRONZE   |                    |  |  |
| SWC 5                    | 18 x 14       | GRAY     |                    |  |  |
| S