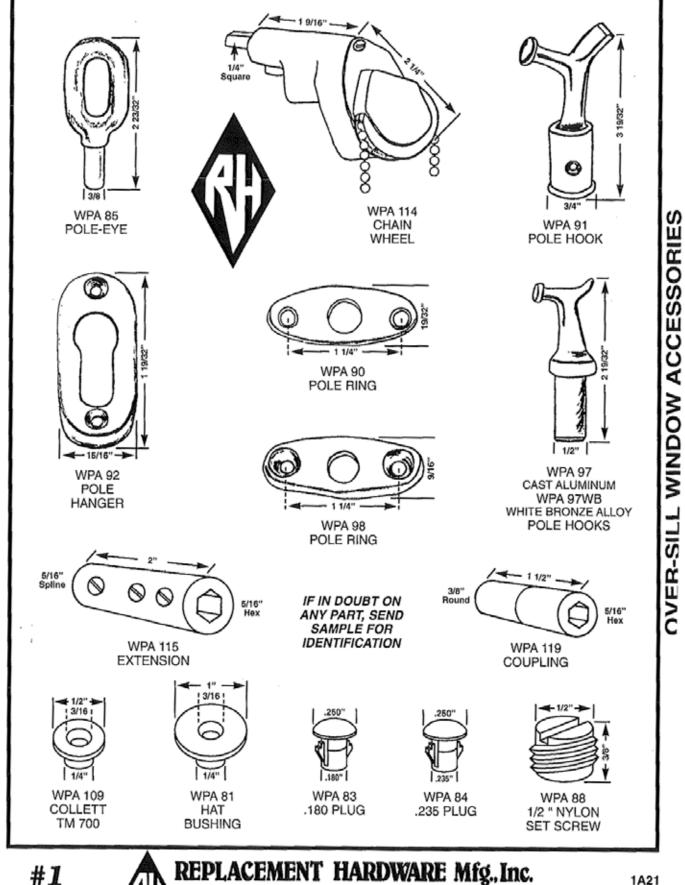

| INDEX                                         |                                        |                                              |                                           |                                           |                                                 |                                            |  |  |
|-----------------------------------------------|----------------------------------------|----------------------------------------------|-------------------------------------------|-------------------------------------------|-------------------------------------------------|--------------------------------------------|--|--|
| PART - PAGE                                   | PART - PAGE                            | PART - PAGE                                  | PART - PAGE                               | PART - PAGE                               | PART - PAGE                                     | PART - PAGE                                |  |  |
| ASH (PINK)<br>AWNING WINDOW<br>STORM SHUTTERS | AVH (WHITE)<br>AWNING WINDOW<br>HINGES | AWH (WHITE)<br>AWNING WINDOW<br>HARNESS ASMB | AWO (WHITE)<br>AWNING WINDOW<br>OPERATORS | AWO (WHITE)<br>AWNING WINDOW<br>OPERATORS | AWT (WHITE)<br>AWNING WINDOW<br>TORQUE BAR ARMS | AWV (WHITE)<br>AWNING WINDOW<br>VENT PARTS |  |  |
| 1 - 901                                       | 36 - 1C1                               | 1 - 1C4                                      | 53 - 1A14                                 | 120 - 1A22                                | 50 - 1F1                                        | 67 - 1D2                                   |  |  |
| 2 - 901                                       | 37 · 1C1                               | 2 - 104                                      | 54 - 1A16                                 | 121 - 1A23                                | 51 - 1F1                                        | 68 - 1D2                                   |  |  |
| 3 - 9C1                                       | 39 · 1C1                               | 3 - 104                                      | 55 - 1A11                                 | 122 - 1A14                                | 52 - 1F2                                        | 69 - 1D2                                   |  |  |
| 4 - 9C1                                       | 40 - 1C2                               | 4 - 1C4                                      | 56 - 1A16                                 | 123 - 1A14                                | 54 - 1F3                                        | 70 - 1D2                                   |  |  |
| 6 · 9C2                                       | 41 · 1C3                               | 5 - 1C4                                      | 57 - 1A16                                 | 124 - 1A18                                | 56 - 1F3                                        | 72 - 1D2                                   |  |  |
| 8 - 9C1                                       | 42 - 1C1                               | 6 - 1C4                                      | 58 - 1A17                                 | 125 - 1A13                                | 62 - 1F3                                        | 73 - 1D1                                   |  |  |
| 9 - 9C1                                       | 43 - 1C1                               | 7 - 104                                      | 59 - 1A10                                 | 127 - 1A18                                | 64 - 1F3                                        | 75 - 1D2                                   |  |  |
| 10 · 9C2                                      | 44 - 1C1                               | 8 - 1C4                                      | 60 - 1A10                                 | 128 - 1A7                                 |                                                 | 78 - 1D2                                   |  |  |
| 11 - 9C1                                      | 45 - 1C2                               | 9 - 104                                      | 62 · 1A16                                 | 129 - 1A7                                 | AWV (WHITE)                                     | 81 - 1D2                                   |  |  |
| 12 · 9C2                                      | 46 · 1C2                               |                                              | 63 - 1A16                                 | 130 - 1A18                                | AWNING WINDOW                                   | 82 - 1D5                                   |  |  |
| 13 - 902                                      | 50 - 1C3                               | AWO (WHITE)                                  | 64 - 1A16                                 | 131 - 1A22                                | VENT PARTS                                      | 83 - 1D5                                   |  |  |
| 14 · 9C2                                      | 51 · 1C3                               | AWNING WINDOW                                | 65 - 1A17                                 | 132 - 1418                                | 1 - 1C2, 1D5                                    | 86 - 1D5                                   |  |  |
| ATD muster                                    | 55 · 1C3                               | OPERATORS                                    | 66 - 1A17                                 | 133 - 1A22                                | 2 - 1D1                                         | 91 - 1D3                                   |  |  |
| ATB (WHITE)                                   | 56 - 1C3                               | 1 - 1A12                                     | 67 - 1A16                                 | 137 - 1A18                                | 3 - 1D5<br>4 - 1D5                              | 92 - 1D3<br>93 - 1D5                       |  |  |
| AWNING WINDOW                                 | 58 - 1C2                               | 2 · 1A11                                     | 68 - 1A11                                 | 139 - 1A22<br>140 - 1A10                  | 5 - 1D5                                         | 96 - 1D5                                   |  |  |
| TORQUE BAR                                    | 59 - 1C3                               | 3 - 1416                                     | 69 - 1A16                                 |                                           | 6 - 1D5                                         | 90 - 105                                   |  |  |
| ASSEMBLY<br>1 - 1A8                           | 60 - 1C3<br>61 - 1C3                   | 4 - 1A16<br>5 - 1A12                         | 70 - 1A14<br>71 - 1A17                    | 150 - 1A23<br>157 - 1A16                  | 7 - 1D3                                         | CDB (SALMON)                               |  |  |
| 3 - 1A8                                       | 62 - 1C3                               | 6 - 1A16                                     | 72 - 1A7                                  | 107 - 1410                                | 8 - 1D5                                         | CLOSET DOOR                                |  |  |
| 11 - 148                                      | 64 · 1C3                               | 7 · 1A11                                     | 73 - 1A7                                  | AWT (WHITE)                               | 9 - 1D1                                         | BY-PASS                                    |  |  |
| 16 - 1A8                                      | 65 - 1C3                               | 8 - 1A12                                     | 74 - 1A17                                 | AWNING WINDOW                             | 10 - 1D3                                        | 4 - 7A5                                    |  |  |
| 20 - 148                                      | 69 - 1C3                               | 9 - 1A12                                     | 75 - 1A14                                 | TORQUE BAR ARMS                           | 11 - 1D3                                        | 5 - 7A3                                    |  |  |
| 23 - 148                                      | 70 - 103                               | 10 - 1A11                                    | 75REP-1A14                                | 1 - 1F2                                   | 12 - 1D5                                        | 6 - 7A3                                    |  |  |
| 24 - 1A8                                      | 10-100                                 | 11 - 1A12                                    | 76 - 1A22                                 | 2 - 1F2                                   | 13 - 1D1                                        | 7 - 7A3                                    |  |  |
| 26 - 1A8                                      | AWB (WHITE)                            | 12 - 1A15                                    | 77 - 1A14                                 | 3 - 1F2                                   | 14 - 1D3                                        | 8 - 7A1                                    |  |  |
| 30 - 1A8                                      | AWNING WINDOW                          | 13 - 1A16                                    | 78 - 1A7                                  | 4 - 1F2                                   | 15 - 1D3                                        | 9 - 7A1                                    |  |  |
| 34 · 1AB                                      | TORQUE BAR                             | 14 - 1A15                                    | 79 - 1A10                                 | 5 - 1F2                                   | 16 - 1D1                                        | 10 - 7A1                                   |  |  |
| 35 - 1A8                                      | BEARINGS                               | 15 - 1A16                                    | 80 - 1A17                                 | 6 - 1F2                                   | 17 - 1D4                                        | 12 - 7A2                                   |  |  |
| 37 · 1A8                                      | 1 - 1E1                                | 16 - 1A12                                    | 81 - 1A17                                 | 7 - 1F2                                   | 20 - 1D2                                        | 13 - 7A2                                   |  |  |
| 39 - 1A8                                      | 2 - 1E1                                | 17 · 1A11                                    | 82 - 1A23                                 | 8 - 1F1                                   | 21 - 1D3                                        | 16 - 7A1                                   |  |  |
| 45 - 1A8                                      | 3 - 1E1                                | 18 - 1A16                                    | 83 - 1A10                                 | 10 - 1F1                                  | 22 - 1A8                                        | 17 - 7A3                                   |  |  |
| 46 - 1A8                                      | 4 - 1E1                                | 19 - 1A11                                    | 84 - 1A13                                 | 11 - 1F2                                  | 23 - 1D4                                        | 18 - 7A1                                   |  |  |
| 49 · 1A8                                      | 5 - 1E1                                | 20 - 1A16                                    | 85 - 1A10                                 | 12 - 1F2                                  | 24 - 1D4                                        | 19 - 7A1                                   |  |  |
| 60 - 1A8                                      | 6 - 1E1                                | 21 · 1A7                                     | 87 - 1A23                                 | 15 - 1F1                                  | 25 - 1D4                                        | 20 - 7A1                                   |  |  |
| 62 · 1A8                                      | 7 - 1E1                                | 22 - 1A13                                    | 88 - 1A18                                 | 16 - 1F1                                  | 26 - 1D4                                        | 21 · 7A1                                   |  |  |
| and they                                      | 8 · 1E1                                | 23 · 1A16                                    | 89 - 1A22                                 | 17 - 1F2                                  | 27 · 1D4                                        | 22 · 7A1                                   |  |  |
| AVH (WHITE)                                   | 9 - 1E1                                | 24 - 1A13                                    | 90 - 1A22                                 | 18 - 1F1                                  | 28 · 1D3                                        | 23 - 7A2                                   |  |  |
| AWNING WINDOW                                 | 10 - 1E1                               | 25 - 1A16                                    | 92 - 1A12                                 | 20 - 1F2                                  | 29 - 1D3                                        | 24 · 7A2                                   |  |  |
| HINGES                                        | 12 · 1E1                               | 27 · 1A19                                    | 93 - 1A13                                 | 21 - 1F2                                  | 30 - 105                                        | 25 - 7A2                                   |  |  |
| 3 - 1C1                                       | 13 · 1E1, 1E2                          | 28 - 1A19                                    | 94W - 1A23                                | 23 - 1F2                                  | 31 - 1D3                                        | 26 · 7A2                                   |  |  |
| 6 - 1C1                                       | 14 - 1E1                               | 29 - 1A19                                    | 95 - 1A10                                 | 24 - 1F1                                  | 32 - 104                                        | 27 · 7A2                                   |  |  |
| 8 · 1C1                                       | 15 · 1E1                               | 30 - 1A19                                    | 96 - 1A23                                 | 25 - 1F2                                  | 33 · 1D4                                        | 28 · 7A2                                   |  |  |
| 9 - 1C3                                       | 16 · 1E1                               | 31 - 1A19                                    | 97 - 1A12,                                | 26 - 1F2                                  | 34 · 1D4                                        | 29 · 7A1                                   |  |  |
| 10 - 101                                      | 17 · 1E1                               | 32 - 1A7                                     | 1A13                                      | 27 - 1F3                                  | 35 · 1C4, 1D4                                   | 30 · 7A2                                   |  |  |
| 11 - 101                                      | 18 · 1E1                               | 33 - 1A12                                    | 98 - 1A22                                 | 29 - 1F2                                  | 36 - 103                                        | 33 - 7A2                                   |  |  |
| 12 - 1A19, 1C1                                | 19 · 1E1                               | 34 - 1415                                    | 99 - 1A11                                 | 30 - 1F2                                  | 40 · 1D5                                        | 34 · 7A3                                   |  |  |
| 13 - 1A19, 1C1                                | 20 · 1E1                               | 36 - 1A19                                    | 103 - 1A23                                | 31 - 1F2                                  | 41 - 1D4<br>42 - 1D1                            | 36 - 7A1<br>38 - 7A2                       |  |  |
| 14 - 101                                      | 21 - 1E1                               | 37 - 1A15                                    | 104 - 1A13                                | 32 - 1F2<br>33 - 1F2                      | 43 - 104                                        | 39 - 7A1                                   |  |  |
| 15 - 101                                      | 22 · 1E1                               | 38 - 1A17                                    | 105 - 1A13                                | 34 - 1F2                                  | 44 - 104                                        | 40 - 7A4                                   |  |  |
| 17 - 101                                      | 27 - 1E1                               | 39 - 1A10                                    | 106 - 1A14                                | 36 - 1F1                                  | 45 · 1D2                                        | 41 - 7A1                                   |  |  |
| 18 - 1C2<br>19 - 1C2                          | 28 · 1E1<br>29 · 1E1 1E2               | 40 - 1A15<br>41 - 1A10                       | 107 - 1A18<br>108 - 1A16                  | 37 - 1F2                                  | 48 · 1D1                                        | 42 - 7A4                                   |  |  |
| 20 - 103                                      | 29 - 1E1, 1E2<br>20 - 1E2              | 41 - 1A10<br>42 - 1A12                       | 109 - 1A12                                | 38 - 1F2                                  | 49 - 1D1                                        | 43 - 7A4                                   |  |  |
| 23 - 103                                      | 30 - 1E2<br>31 - 1E1                   | 43 - 1A12                                    | 110 - 1A7                                 | 39 - 1F2                                  | 51 - 1D1                                        | 44 - 7A2                                   |  |  |
| 24 - 102                                      | 33 - 1E1                               | 44 - 1A15                                    | 111 - 1A8                                 | 40 - 1F1                                  | 53 - 1D1                                        | 45 - 7A2                                   |  |  |
| 25 - 102                                      | 34 - 1E1                               | 45 - 1A15                                    | 112 - 1A13                                | 41 - 1F1                                  | 54 - 1D1                                        | 46 - 7A2                                   |  |  |
| 26 - 101                                      | 35 - 1E1                               | 46 - 1A13                                    | 113 - 1A15                                | 41 - 1F1                                  | 56 - 1D1                                        | 47 - 7A2                                   |  |  |
| 27 - 102                                      | 36 - 1E1                               | 48 - 1415                                    | 114 - 1A23                                | 43 - 1F1                                  | 58 - 1D3                                        | 48 - 7A2                                   |  |  |
| 31 - 102                                      | 37 - 1E1                               | 49 - 1A11                                    | 114M - 1A22                               | 44 - 1F1                                  | 59 · 1D3                                        | 49 - 7A3                                   |  |  |
| 32 - 102                                      | 39 - 1E2                               | 50 - 1A14                                    | 115 - 1A22                                | 45 - 1F1                                  | 63 - 1D1                                        | 50 - 7A4                                   |  |  |
| 33 - 101                                      | 40 - 1E2                               | 50S - 1A14                                   | 116 - 1A18                                | 46 - 1F1                                  | 64 - 1D1                                        | 51 - 7A4                                   |  |  |
| 34 - 102                                      | 41 - 1E2                               | 51 - 1A17                                    | 117 - 1A13                                | 47 - 1F1                                  | 65 - 1D2                                        | 52 - 7A4                                   |  |  |
|                                               | 1 1 1 1 1 1 1 1 1 1 1 1 1 1 1 1 1 1 1  |                                              |                                           |                                           | N.N. 1 10 10                                    |                                            |  |  |