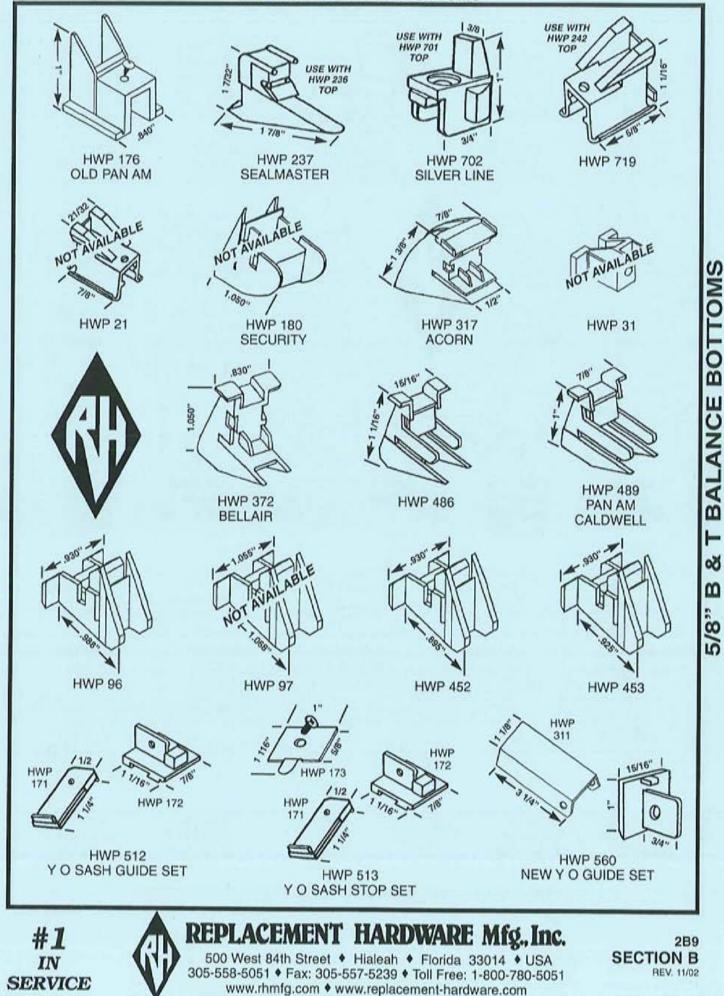

**REPLACEMENT HARDWARE Mfg., Inc.** 

500 West 84 Street, Hialeah, FL 33014 (305) 558-5051 • FAX 305-557-5239 • NATIONAL 800-780-5051

| INDEX                          |                               |                          |                          |                          |                          |                         |  |  |
|--------------------------------|-------------------------------|--------------------------|--------------------------|--------------------------|--------------------------|-------------------------|--|--|
| PART - PAGE                    | PART - PAGE                   | PART - PAGE              | PART - PAGE              | PART - PAGE              | PART - PAGE              | PART - PAGE             |  |  |
| HWP (BLUE)                     | HWP (BLUE)                    | HWP (BLUE)               | HWP (BLUE)               | HWP (BLUE)               | HWP (BLUE)               | HWP (BLUE)              |  |  |
| HUNG WINDOW                    | HUNG WINDOW                   | HUNG WINDOW              | HUNG WINDOW              | HUNG WINDOW              | HUNG WINDOW              | HUNG WINDOW             |  |  |
| PARTS                          | PARTS                         | PARTS                    | PARTS                    | PARTS                    | PARTS                    | PARTS                   |  |  |
| 28 - 2B8                       | 99 - 2A12                     | 184M - 2B2               | 266 - 2A4, 2A10          | 347 - 2B11               | 435 - 2A8                | 508 - 2B4               |  |  |
| 29 - 2A11                      | 100 - 2A11                    | 185 - 2B2                | 267 - 2A13               | 348 - 2812               | 436 - 2B15               | 509 - 2B4               |  |  |
| 30 - 287                       | 101 - 2A12                    | 186 - 2B11               | 271 - 2B2                | 349 - 2A7                | 437 - 2B11               | 510 - 2B4               |  |  |
| 31 - 287                       | 102 - 2A5, 2A6                | 187 - 2B10               | 272 - 2A7                | 350 - 2A2, 2A7           | 439 - 2811               | 511 - 2A6               |  |  |
| 32 - 2A6                       | 103 - 2A2, 2A7                | 188 - 2B10               | 274 - 2A14               | 351 - 2815               | 440 - 2A11               | 512 - 2B4               |  |  |
| 33 - 2A12<br>34 - 2A12         | 104 - 2B7<br>105 - 2B7        | 190 - 2B10               | 276 · 282                | 358 - 2A9                | 442 - 2A4, 2A7           | 513 - 2B4               |  |  |
| 35 - 2A12                      | 106 - 2B7                     | 191 - 2B10<br>193 - 2A2  | 277 · 2B2<br>279 · 2A7   | 360 - 2A9                | 443 - 2A8                | 514 - 2B4               |  |  |
| 36 - 2A12                      | 107 - 2B7                     | 194 - 2A2, 2A15          | 280 - 2A13               | 361 - 2A9<br>362 - 2A9   | 444 - 2A13<br>445 - 2A12 | 515 - 2B2               |  |  |
| 37 - 287                       | 108 - 2B7                     | 195 - 2B17               | 282 - 2811               | 363 - 2A11               | 446 - 2B1                | 516 - 284<br>517 - 2A6  |  |  |
| 38 - 2B7                       | 109 - 2A6                     | 196 - 2B18               | 283 - 2A10               | 366 - 2811               | 447 - 281                | 518 - 285               |  |  |
| 39 - 2B7                       | 110 - 2A6                     | 197 · 2B17               | 286 - 2A8, 2C1           | 367 - 2A7                | 448 - 2A13               | 520 - 285               |  |  |
| 40 - 2B7                       | 111 - 2A6                     | 198 - 2B17               | 287 - 2812               | 368 - 2C1                | 449 - 2811, 2812         | 523 - 285               |  |  |
| 43 - 2A12                      | 112 - 2A10                    | 199 · 2B18               | 288 - 2812               | 369 - 2A10               | 450 - 2811, 2812         | 524 - 285               |  |  |
| 44 - 2A12                      | 114 - 2A6                     | 200 - 2B18               | 289 · 2B12               | 370 - 2A10               | 451 - 287                | 525 - 2B5               |  |  |
| 45 - 2A6                       | 115 - 2A12                    | 201 - 2B16               | 294 - 2B12               | 371 - 286                | 452 - 286                | 526 - 285               |  |  |
| 47 - 2A13, 2B11                | 116 - 2A11                    | 203 - 2B11               | 296 - 2A13               | 372 - 286                | 453 - 2B6                | 527 - 2B5               |  |  |
| 48 - 2B10                      | 117 - 2A11                    | 204 - 2B11               | 298 - 2A9                | 375 - 282                | 454 - 2A16               | 528 - 2A16              |  |  |
| 49 - 2A6                       | 119 - 288                     | 205 - 2A11               | 299 - 2A9                | 376 - 2B15               | 455 - 2812               | 529 - 2B5               |  |  |
| 50 - 2A6                       | 120 - 282                     | 206 - 2B2                | 300 - 2A9                | 377 - 2A7                | 456 - 2B12               | 532 - 285               |  |  |
| 51 - 283, 2810,                | 121 - 282                     | 207 - 2B2                | 301 - 2A9                | 378 - 2B15               | 457 - 2811               | 533 - 285               |  |  |
| 2816                           | 122 - 2810                    | 208 - 2B11               | 302 - 2A9                | 379 - 2B15               | 458 - 2B2, 2B14          | 534 - 285               |  |  |
| 52 - 287<br>54 - 2A12          | 125 - 2A11<br>126 - 2A5, 2A11 | 209 - 2B13               | 303 - 2A9                | 380 - 2815               | 459 - 2B15               | 546 - 283               |  |  |
| 55 - 2A12                      | 130 - 2B10                    | 210 - 2B18<br>211 - 2B17 | 304 - 2A9                | 381 - 2815               | 466 - 289                | 547 - 2B3               |  |  |
| 56 - 2B6                       | 135 - 2A7                     | 212 - 2B16               | 305 - 2A9<br>306 - 2A8   | 382 - 2A6, 2A7           | 467 - 289                | 560 - 2B4               |  |  |
| 57 - 2B6                       | 136 - 2810                    | 214 - 2B13               | 308 - 286                | 383 - 2A15               | 468 - 2A7                | 561 - 283               |  |  |
| 58 - 2B7                       | 137 - 2A12                    | 215 - 2A10               | 309 - 2A10               | 384 - 2B12<br>387 - 2B11 | 469 - 2814<br>470 - 2A12 | 562 - 285<br>700 - 2C1  |  |  |
| 59 · 2A6                       | 140 - 2B7                     | 216 - 2A10               | 310 - 2811               | 390 - 2A7                | 473 - 2B18               | 701 - 288               |  |  |
| 60 - 2A11                      | 141 - 2813                    | 217 - 2B10, 2B11         | 311 - 2815               | 392 - 2A4, 2A7           | 474 - 2B18               | 702 - 288               |  |  |
| 62 · 2A6                       | 142 - 2813                    | 220 - 2A12               | 312 - 2A7                | 393 - 2A7                | 475L - 2B18              | 703 - 2A10              |  |  |
| 63 - 2B8                       | 143 - 2813                    | 221 - 2A8, 2C1           | 313 · 2A4, 2A7           | 394 - 2A6, 2A7           | 475R - 2B18              | 704 - 2814              |  |  |
| 64 - 2A12                      | 144 - 287                     | 223 - 2A6, 2A7           | 314 - 282, 2812          | 396 - 2A7                | 476 - 2A14               | 705 - 2B8               |  |  |
| 65 - 2A12                      | 145 - 2B17                    | 224 - 2810               | 315 - 2A10               | 397 · 2A7                | 477 - 2B14               | 706 - 2B11, 2B13        |  |  |
| 66 - 2A12                      | 146 - 2B17                    | 225 - 2810               | 316 - 2B12               | 401 - 2A7                | 478 - 2B14               | 708 - 2B17              |  |  |
| 68 - 2A12                      | 147 - 2B13                    | 226 - 2813               | 317 - 2B6                | 403 - 2812               | 479 - 2814               | 709 - 2B8               |  |  |
| 69 - 2A12                      | 150 - 2817                    | 230 - 2A16               | 318 - 2B6                | 404 - 2817               | 480 - 2A12               | 711 - 2A12              |  |  |
| 71 - 2A12                      | 151 - 2B17                    | 231 - 2A16               | 319 - 2A8                | 405 - 2811               | 481 - 2814               | 712 - 2B18              |  |  |
| 74 - 2A11                      | 156 - 2B10                    | 232 - 2B2                | 321 - 2A10               | 406 · 2B6                | 482 - 289                | 713 - 2A11              |  |  |
| 75 - 2A5, 2A6                  | 159 · 2B10                    | 233 - 286                | 322 - 2B6                | 408 - 2B11               | 483 - 289                | 714 - 2A12              |  |  |
| 76 - 2A6                       | 161 - 2B15                    | 234 - 2A13               | 323 - 2A13               | 409 - 2B17               | 484 - 289                | 718 - 2B14              |  |  |
| 77 - 2A3, 2A6<br>78 - 2A6, 2B2 | 162 - 2B10<br>163 - 2B10      | 235 - 286                | 324 - 286                | 410 - 2A10               | 485 - 289                | 719 - 288               |  |  |
| 79 - 2A11                      | 165 - 2A11                    | 236 - 288<br>237 - 288   | 325 - 2B12<br>326 - 2B12 | 412 - 2A8                | 486 - 289                | 720 - 2A8, 2C1          |  |  |
| 80 - 2A11                      | 166 - 2A11                    | 241 - 286                | 327 - 2A3, 2A10          | 413 - 2B12               | 487 - 289                | 724 - 2B17              |  |  |
| 81 - 2A11                      | 167 - 2A11                    | 242 - 289                | 328 - 282                | 414 - 2B6<br>415 - 2A7   | 488 - 2B14, 2B2          | 725 - 2A7               |  |  |
| 82 - 2A11                      | 168 - 2A6, 2A7                | 247 - 2B17               | 330 - 2A10               | 416 - 2812               | 489 - 289<br>490 - 289   | 726 - 2A8               |  |  |
| 83 - 2A11                      | 169 - 2A6                     | 248 - 2818               | 331 - 2A10               | 417 - 2B18               | 491 - 2B14               | 727 - 289<br>728 - 2A10 |  |  |
| 85 - 2A11                      | 170 - 287                     | 249 - 2B17               | 332 - 2A7                | 418 - 2B18               | 492 - 2B14               | 729 - 289               |  |  |
| 86 - 2A11                      | 171 - 2B10                    | 250 - 2B16               | 333 - 2A10               | 419 - 2B12               | 493 - 2B14               | 731 - 2A14              |  |  |
| 87 - 2A11                      | 172 - 2810                    | 251 - 2B18               | 334 - 2A8                | 420 - 2A13               | 494 - 2B13               | 733 - 2B2               |  |  |
| 88 - 2A11                      | 173 - 2B10                    | 252 - 2B17               | 336 - 2A13               | 421 - 2814               | 495 - 2A11               | 734 - 2813              |  |  |
| 89 - 2A3, 2A11                 | 174 - 2B10                    | 253 - 2B18               | 337 - 2A7                | 422 - 2A9                | 496 - 2B15               | 736 - 2B14              |  |  |
| 90 - 2A11                      | 175 - 2B10                    | 254L - 2B17              | 338 - 2A10               | 423 - 2B18               | 497 · 2B15               | 737 - 2B14              |  |  |
| 91 - 2A12, 2A13,               | 176 - 288                     | 254R - 2B17              | 339 - 2A4, 2A8,          | 424 - 2A10               | 498 - 2A14               | 738 - 2813              |  |  |
| 2B11                           | 177 - 288                     | 255 - 2818               | 2A10                     | 426 - 2B18               | 499 - 2A11               | 739 - 2814              |  |  |
| 92 - 2B7                       | 178 - 287                     | 256 - 2A5, 2A7           | 340 - 2A13               | 427 - 2B18               | 501 · 2B4                | 740 - 2A11              |  |  |
| 93 - 2B2, 2B3,<br>2B10         | 179 - 2B7                     | 257 - 2A13               | 341 - 2A13               | 428 - 2B18               | 502 - 2B2                | 741 - 2A14              |  |  |
| 2B10<br>95 - 2B13              | 180 - 288                     | 258 - 2A16               | 342 - 2A13               | 429 - 2B2, 2B12          | 503 - 2B4                | 742 - 2A14              |  |  |
| 96 - 286                       | 181 - 287                     | 261 - 2A3, 2A10          | 343 - 2A13               | 430 - 2B18               | 504 - 2B4                | 743 - 2A14              |  |  |
| 97 - 286, 287                  | 182 - 2813<br>183 - 282       | 263 - 286                | 344 - 2A8                | 431 - 2B18               | 505 - 2B4                | 745 - 2A7               |  |  |
| 98 - 287                       | 184 - 282                     | 264 - 2B12<br>265 - 2A12 | 345 - 2A8<br>346 - 2A8   | 432 - 2B17               | 506 - 2B4                | 746 - 2A10              |  |  |
|                                | TOT EDE                       | EAD - FUIL               | 010-210                  | 434 - 2B16               | 507 - 2B4                | 747 - 2A10              |  |  |