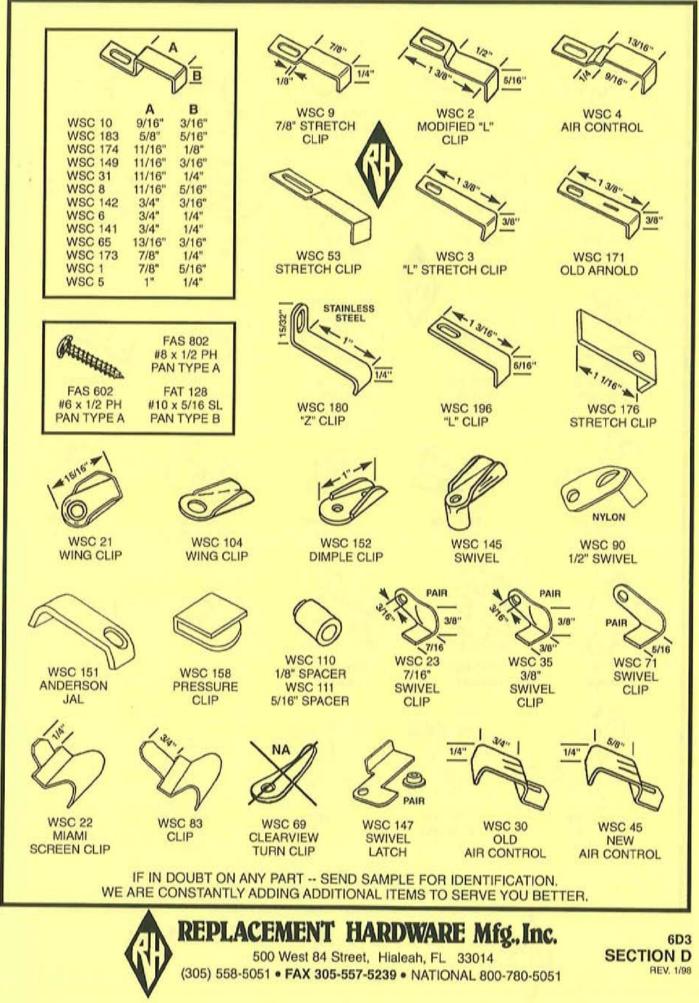

LER



PSR 167 NYLON ROLLER



PSR 174 1" WHEEL



PSR 171 7/8" BB NYLON ROLLER



PSR 169 1" NYLON ROLLER



PSR 175 1" WHEEL FOR TM



PSR 121 15/16" NYLON ROLLER

**PSR 126** 

7/8" OVAL

**BB WHEEL** 



PSR 155 1 1/8" ROLLER & BUSHING





PSR 124 3/4" OVAL BB WHEEL

IF IN DOUBT ON ANY PART -- SEND SAMPLE FOR IDENTIFICATION. WE ARE CONSTANTLY ADDING ADDITIONAL ITEMS TO SERVE YOU BETTER.

MANAMANAN .

FAS 852

8-32 x 3/8"

PAN HD

6C1 SECTION C REV. 1/98



#### SCREEN DOOR ROLLERS



DOOR ROLL SCREEN

### SCREEN DOOR ROLLERS



SCREEN DOOR ROLLERS

## PATIO SCREEN DOOR ROLLERS



# PATIO SCREEN DOOR ROLLERS



www.rhmfg.com • www.replacement-hardware.com

IN SERVICE

#### WINDOW SCREEN FRAMES



WINDOW SCREEN FRAMES

#### WINDOW SCREEN FRAMES



#### SCREEN FRAME STORM SASH HARDWARE



#### SCREEN FRAME STORM SASH HARDWARE





#### SCREEN FRAME STORM SASH HARDWARE



## ALUMINUM & FIBERGLASS SCREEN WIRE

| 100 Lineal Feet per Roll |               |          |                    |  |  |
|--------------------------|---------------|----------|--------------------|--|--|
| PART #                   | SIZE          | COLOR    | LENGTHS            |  |  |
| SWC 1                    | 18 x 16       | GRAY     |                    |  |  |
| SWC 2                    | 18 x 16       | CHARCOAL |                    |  |  |
| SWC 4                    | 18 x 16       | BRONZE   |                    |  |  |
| SWC 5                    | 18 x 14       | GRAY     |                    |  |  |
| SWC 6                    | 18 x 14       | CHARCOAL |                    |  |  |
| SWC 7