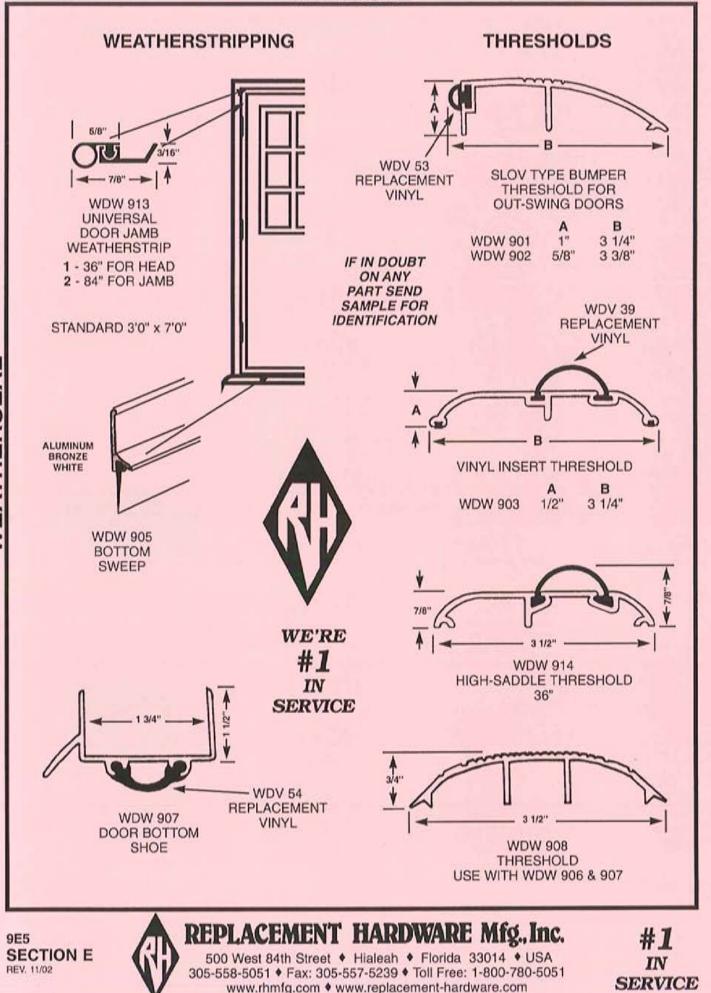

| .225   | .250 |
| WDW 35 | .270   | .180 |
| WDW 41 | .270   | .190 |
| WDW 43 | .260   | .200 |
| WDW 44 | .270   | .460 |
| WDW 45 | .270   | .170 |
| w      | OOLPIL | E    |
| WDW 42 | .280   | .140 |
| WDW 48 | .187   | .150 |
| WDW 49 | .187   | .330 |

INCOMAL ON

**WDW 50** 



.187

.200

WDW 47 WEATHERSEAL PAD



WDW 51 WEATHERSEAL PAD

WE ARE CONSTANTLY ADDING ADDITIONAL ITEMS IN ORDER TO SERVE YOU BETTER. IF IN DOUBT ON ANY PART -- SEND SAMPLE FOR IDENTIFICATION.

**WDW 38** 

SKIRTING



3/8"

1/8"

18

500 West 84th Street 
 Hialeah 
 Florida 33014 
 USA
 305-558-5051 
 Fax: 305-557-5239 
 Toll Free: 1-800-780-5051
 www.rhmfg.com 
 www.replacement-hardware.com

REPLACEMENT HARDWARE Mfg., Inc.

WE'RE

#1

IN

SERVICE

9E4 SECTION E REV. 11/02

WEATHERSEAL

#### WEATHERSEAL



WEATHERSEAL



MONORAIL DRAWER REPLACEMENT PARTS

### MONORAIL DRAWER REPLACEMENT PARTS RAIL GUIDES FOR METAL OR WOOD TRACK DSG 37 RAIL GUIDE DSG 9 **DSG 21 DSG 39** RAIL GUIDE RAIL GUIDE REAR RAIL BRACKET 116 **DSG 28 DSG 38 DSG 26 DSG 27** DRAWER TO RAIL DRAWER TO RAIL REAR RAIL BACK GUIDE BRACKET BRACKET BRACKET TYPICAL MONORAIL SYSTEMS 1/2 PAIR **DSG 11** RAIL GUIDE PLASTIC **DSG 13 DSG 12** SIDE BACK SOCKET GUIDES DSG 14 LEFT **DSG 600** DSG 15 RIGHT MONORAIL SET FRONT ROLLERS **DSG 601** MONORAIL SET IF IN DOUBT ON ANY PART -- SEND SAMPLE FOR IDENTIFICATION **REPLACEMENT HARDWARE Mfg., Inc.**

MONORAIL DRAWER REPLACEMENT PARTS

9G2 SECTION G REV. 3/03

500 West 84th Street + Hialeah + Florida 33014 + USA 305-558-5051 + Fax: 305-557-5239 + Toll Free: 1-800-780-5051 www.rhmfg.com + w