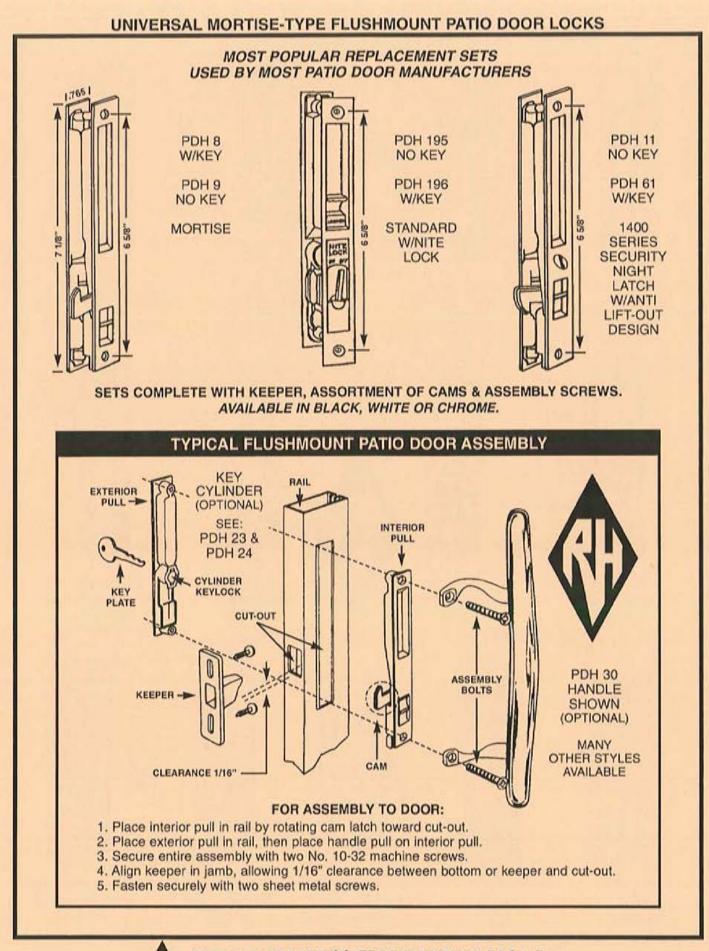

# **CLASSIFICATION INDEX**

| MAJOR CATEGORY<br>SUB-CATEGORY ALPHA                                                                                                                                                                                                                                                                            | SECTION<br>COLOR CODE                                                                                                            | SUB-SECTION                                      |
|-----------------------------------------------------------------------------------------------------------------------------------------------------------------------------------------------------------------------------------------------------------------------------------------------------------------|----------------------------------------------------------------------------------------------------------------------------------|--------------------------------------------------|
| DOORS<br>PATIO DOOR<br>* Bumpers (PDB)<br>* Guides (PDG)<br>* Keepers (PDK)<br>* Locks & Handles (PDH)<br>* Rollers & Wheels (PDR)<br>* Security (PDS)<br>* Track (PDT)                                                                                                                                         | 5 - TAN                                                                                                                          | E<br>B<br>E<br>A<br>C<br>SEE PINK SECTION A<br>D |
| TUB/SHOWER ENCLOSURE                                                                                                                                                                                                                                                                                            | 7 - SALMON                                                                                                                       | E<br>E<br>E                                      |
| MOBILE HOME/RV PARTS<br>+ Handles (MOE, MOH)<br>+ Hinges (MHH)<br>Operators (MHO)<br>+ Torque Bar Bearings (MHT)<br>GARAGE DOOR                                                                                                                                                                                 | 8 - GREEN                                                                                                                        | B<br>C<br>A<br>C                                 |
| <ul> <li>♦ Hardware (GDH)</li> <li>♦ Locks (GDL)</li> </ul>                                                                                                                                                                                                                                                     |                                                                                                                                  |                                                  |
| SCREENS<br>STORM/SCREEN DOOR (SDH)<br>PATIO DOOR SCREEN<br>* Handles & Latches (PSL)<br>* Rollers & Wheels (PSR)                                                                                                                                                                                                | 6 - YELLOW<br>6 - YELLOW                                                                                                         | A<br>B<br>B<br>C                                 |
| WINDOW                                                                                                                                                                                                                                                                                                          | 6 - YELLOW                                                                                                                       | D<br>D<br>E<br>E                                 |
| MISCELLANEOUS<br>DOOR STOP BRACKETS (MDH)<br>DRAWER SLIDES & GUIDES (DSG)<br>FASTENERS (FAS, FAT)<br>GLAZING BEAD (WGB)<br>SECURITY (PDS)<br>STORM SHUTTER (ASH)<br>THRESHOLDS (WDW)<br>WOOLPILE/WEATHERSTRIP (WDV)<br>PAINT, LUBRICANTS (CHM)<br>COMMERCIAL ENTRANCE (CEC, CE<br>TOILET PARTITION HARDWARE (TF | 9 - PINK<br>9 - PINK | I G B H A C E E D F                              |