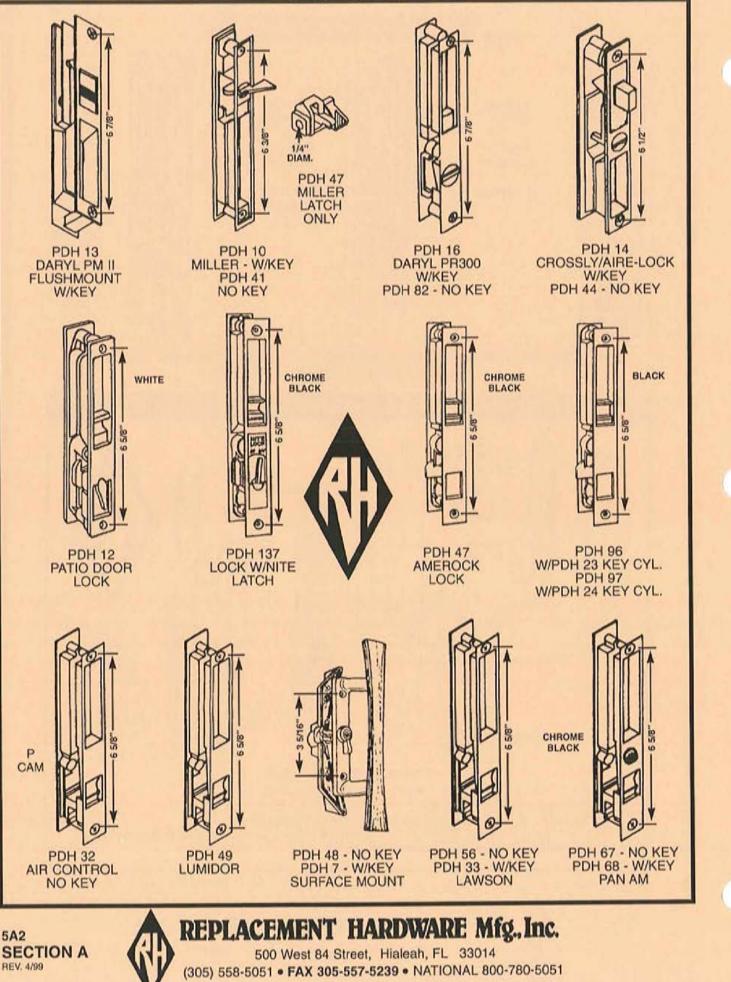

# **CLASSIFICATION INDEX**

| MAJOR CATEGORY<br>SUB-CATEGORY ALPHA                                                                                                                                                                                                                                                                            | SECTION<br>COLOR CODE                                                                                                            | SUB-SECTION                                      |
|-----------------------------------------------------------------------------------------------------------------------------------------------------------------------------------------------------------------------------------------------------------------------------------------------------------------|----------------------------------------------------------------------------------------------------------------------------------|--------------------------------------------------|
| DOORS<br>PATIO DOOR<br>* Bumpers (PDB)<br>* Guides (PDG)<br>* Keepers (PDK)<br>* Locks & Handles (PDH)<br>* Rollers & Wheels (PDR)<br>* Security (PDS)<br>* Track (PDT)                                                                                                                                         | 5 - TAN                                                                                                                          | E<br>B<br>E<br>A<br>C<br>SEE PINK SECTION A<br>D |
| TUB/SHOWER ENCLOSURE                                                                                                                                                                                                                                                                                            | 7 - SALMON                                                                                                                       | E<br>E<br>E                                      |
| MOBILE HOME/RV PARTS<br>+ Handles (MOE, MOH)<br>+ Hinges (MHH)<br>Operators (MHO)<br>+ Torque Bar Bearings (MHT)<br>GARAGE DOOR                                                                                                                                                                                 | 8 - GREEN                                                                                                                        | B<br>C<br>A<br>C                                 |
| <ul> <li>♦ Hardware (GDH)</li> <li>♦ Locks (GDL)</li> </ul>                                                                                                                                                                                                                                                     |                                                                                                                                  |                                                  |
| SCREENS<br>STORM/SCREEN DOOR (SDH)<br>PATIO DOOR SCREEN<br>* Handles & Latches (PSL)<br>* Rollers & Wheels (PSR)                                                                                                                                                                                                | 6 - YELLOW<br>6 - YELLOW                                                                                                         | A<br>B<br>B<br>C                                 |
| WINDOW                                                                                                                                                                                                                                                                                                          | 6 - YELLOW                                                                                                                       | D<br>D<br>E<br>E                                 |
| MISCELLANEOUS<br>DOOR STOP BRACKETS (MDH)<br>DRAWER SLIDES & GUIDES (DSG)<br>FASTENERS (FAS, FAT)<br>GLAZING BEAD (WGB)<br>SECURITY (PDS)<br>STORM SHUTTER (ASH)<br>THRESHOLDS (WDW)<br>WOOLPILE/WEATHERSTRIP (WDV)<br>PAINT, LUBRICANTS (CHM)<br>COMMERCIAL ENTRANCE (CEC, CE<br>TOILET PARTITION HARDWARE (TF | 9 - PINK<br>9 - PINK | I G B H A C E E D F                              |