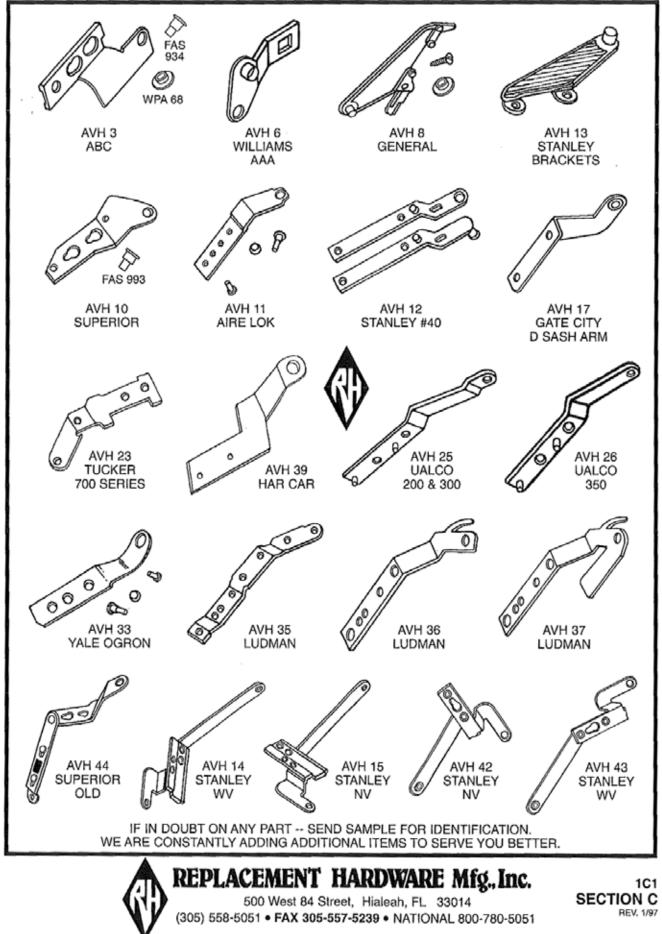

| INDEX                                         |                                        |                                              |                                           |                                           |                                                 |                                            |  |  |
|-----------------------------------------------|----------------------------------------|----------------------------------------------|-------------------------------------------|-------------------------------------------|-------------------------------------------------|--------------------------------------------|--|--|
| PART - PAGE                                   | PART - PAGE                            | PART - PAGE                                  | PART - PAGE                               | PART - PAGE                               | PART - PAGE                                     | PART - PAGE                                |  |  |
| ASH (PINK)<br>AWNING WINDOW<br>STORM SHUTTERS | AVH (WHITE)<br>AWNING WINDOW<br>HINGES | AWH (WHITE)<br>AWNING WINDOW<br>HARNESS ASMB | AWO (WHITE)<br>AWNING WINDOW<br>OPERATORS | AWO (WHITE)<br>AWNING WINDOW<br>OPERATORS | AWT (WHITE)<br>AWNING WINDOW<br>TORQUE BAR ARMS | AWV (WHITE)<br>AWNING WINDOW<br>VENT PARTS |  |  |
| 1 - 901                                       | 36 - 1C1                               | 1 - 1C4                                      | 53 - 1A14                                 | 120 - 1A22                                | 50 - 1F1                                        | 67 - 1D2                                   |  |  |
| 2 - 901                                       | 37 · 1C1                               | 2 - 104                                      | 54 - 1A16                                 | 121 - 1A23                                | 51 - 1F1                                        | 68 - 1D2                                   |  |  |
| 3 - 9C1                                       | 39 · 1C1                               | 3 - 104                                      | 55 - 1A11                                 | 122 - 1A14                                | 52 - 1F2                                        | 69 - 1D2                                   |  |  |
| 4 - 9C1                                       | 40 - 1C2                               | 4 - 1C4                                      | 56 - 1A16                                 | 123 - 1A14                                | 54 - 1F3                                        | 70 - 1D2                                   |  |  |
| 6 · 9C2                                       | 41 · 1C3                               | 5 - 1C4                                      | 57 - 1A16                                 | 124 - 1A18                                | 56 - 1F3                                        | 72 - 1D2                                   |  |  |
| 8 - 9C1                                       | 42 - 1C1                               | 6 - 1C4                                      | 58 - 1A17                                 | 125 - 1A13                                | 62 - 1F3                                        | 73 - 1D1                                   |  |  |
| 9 - 9C1                                       | 43 - 1C1                               | 7 - 104                                      | 59 - 1A10                                 | 127 - 1A18                                | 64 - 1F3                                        | 75 - 1D2                                   |  |  |
| 10 · 9C2                                      | 44 - 1C1                               | 8 - 1C4                                      | 60 - 1A10                                 | 128 - 1A7                                 |                                                 | 78 - 1D2                                   |  |  |
| 11 - 9C1                                      | 45 - 1C2                               | 9 - 104                                      | 62 · 1A16                                 | 129 - 1A7                                 | AWV (WHITE)                                     | 81 - 1D2                                   |  |  |
| 12 · 9C2                                      | 46 · 1C2                               |                                              | 63 - 1A16                                 | 130 - 1A18                                | AWNING WINDOW                                   | 82 - 1D5                                   |  |  |
| 13 - 902                                      | 50 - 1C3                               | AWO (WHITE)                                  | 64 - 1A16                                 | 131 - 1A22                                | VENT PARTS                                      | 83 - 1D5                                   |  |  |
| 14 · 9C2                                      | 51 · 1C3                               | AWNING WINDOW                                | 65 - 1A17                                 | 132 - 1418                                | 1 - 1C2, 1D5                                    | 86 - 1D5                                   |  |  |
| ATD muster                                    | 55 · 1C3                               | OPERATORS                                    | 66 - 1A17                                 | 133 - 1A22                                | 2 - 1D1                                         | 91 - 1D3                                   |  |  |
| ATB (WHITE)                                   | 56 - 1C3                               | 1 - 1A12                                     | 67 - 1A16                                 | 137 - 1A18                                | 3 - 1D5<br>4 - 1D5                              | 92 - 1D3<br>93 - 1D5                       |  |  |
| AWNING WINDOW                                 | 58 - 1C2                               | 2 · 1A11                                     | 68 - 1A11                                 | 139 - 1A22<br>140 - 1A10                  | 5 - 1D5                                         | 96 - 1D5                                   |  |  |
| TORQUE BAR                                    | 59 - 1C3                               | 3 - 1416                                     | 69 - 1A16                                 |                                           | 6 - 1D5                                         | 90 - 105                                   |  |  |
| ASSEMBLY<br>1 - 1A8                           | 60 - 1C3<br>61 - 1C3                   | 4 - 1A16<br>5 - 1A12                         | 70 - 1A14<br>71 - 1A17                    | 150 - 1A23<br>157 - 1A16                  | 7 - 1D3                                         | CDB (SALMON)                               |  |  |
| 3 - 1A8                                       | 62 - 1C3                               | 6 - 1A16                                     | 72 - 1A7                                  | 107 - 1410                                | 8 - 1D5                                         | CLOSET DOOR                                |  |  |
| 11 - 148                                      | 64 · 1C3                               | 7 · 1A11                                     | 73 - 1A7                                  | AWT (WHITE)                               | 9 - 1D1                                         | BY-PASS                                    |  |  |
| 16 - 1A8                                      | 65 - 1C3                               | 8 - 1A12                                     | 74 - 1A17                                 | AWNING WINDOW                             | 10 - 1D3                                        | 4 - 7A5                                    |  |  |
| 20 - 148                                      | 69 - 1C3                               | 9 - 1A12                                     | 75 - 1A14                                 | TORQUE BAR ARMS                           | 11 - 1D3                                        | 5 - 7A3                                    |  |  |
| 23 - 148                                      | 70 - 103                               | 10 - 1A11                                    | 75REP-1A14                                | 1 - 1F2                                   | 12 - 1D5                                        | 6 - 7A3                                    |  |  |
| 24 - 1A8                                      | 10-100                                 | 11 - 1A12                                    | 76 - 1A22                                 | 2 - 1F2                                   | 13 - 1D1                                        | 7 - 7A3                                    |  |  |
| 26 - 1A8                                      | AWB (WHITE)                            | 12 - 1A15                                    | 77 - 1A14                                 | 3 - 1F2                                   | 14 - 1D3                                        | 8 - 7A1                                    |  |  |
| 30 - 1A8                                      | AWNING WINDOW                          | 13 - 1A16                                    | 78 - 1A7                                  | 4 - 1F2                                   | 15 - 1D3                                        | 9 - 7A1                                    |  |  |
| 34 · 1AB                                      | TORQUE BAR                             | 14 - 1A15                                    | 79 - 1A10                                 | 5 - 1F2                                   | 16 - 1D1                                        | 10 - 7A1                                   |  |  |
| 35 - 1A8                                      | BEARINGS                               | 15 - 1A16                                    | 80 - 1A17                                 | 6 - 1F2                                   | 17 - 1D4                                        | 12 - 7A2                                   |  |  |
| 37 · 1A8                                      | 1 - 1E1                                | 16 - 1A12                                    | 81 - 1A17                                 | 7 - 1F2                                   | 20 - 1D2                                        | 13 - 7A2                                   |  |  |
| 39 - 1A8                                      | 2 - 1E1                                | 17 · 1A11                                    | 82 - 1A23                                 | 8 - 1F1                                   | 21 - 1D3                                        | 16 - 7A1                                   |  |  |
| 45 - 1A8                                      | 3 - 1E1                                | 18 - 1A16                                    | 83 - 1A10                                 | 10 - 1F1                                  | 22 - 1A8                                        | 17 - 7A3                                   |  |  |
| 46 - 1A8                                      | 4 - 1E1                                | 19 - 1A11                                    | 84 - 1A13                                 | 11 - 1F2                                  | 23 - 1D4                                        | 18 - 7A1                                   |  |  |
| 49 · 1A8                                      | 5 - 1E1                                | 20 - 1A16                                    | 85 - 1A10                                 | 12 - 1F2                                  | 24 - 1D4                                        | 19 - 7A1                                   |  |  |
| 60 - 1A8                                      | 6 - 1E1                                | 21 · 1A7                                     | 87 - 1A23                                 | 15 - 1F1                                  | 25 - 1D4                                        | 20 - 7A1                                   |  |  |
| 62 · 1A8                                      | 7 - 1E1                                | 22 - 1A13                                    | 88 - 1A18                                 | 16 - 1F1                                  | 26 - 1D4                                        | 21 · 7A1                                   |  |  |
| and they                                      | 8 · 1E1                                | 23 · 1A16                                    | 89 - 1A22                                 | 17 - 1F2                                  | 27 · 1D4                                        | 22 · 7A1                                   |  |  |
| AVH (WHITE)                                   | 9 - 1E1                                | 24 - 1A13                                    | 90 - 1A22                                 | 18 - 1F1                                  | 28 · 1D3                                        | 23 - 7A2                                   |  |  |
| AWNING WINDOW                                 | 10 - 1E1                               | 25 - 1A16                                    | 92 - 1A12                                 | 20 - 1F2                                  | 29 - 1D3                                        | 24 · 7A2                                   |  |  |
| HINGES                                        | 12 · 1E1                               | 27 · 1A19                                    | 93 - 1A13                                 | 21 - 1F2                                  | 30 - 105                                        | 25 - 7A2                                   |  |  |
| 3 - 1C1                                       | 13 · 1E1, 1E2                          | 28 - 1A19                                    | 94W - 1A23                                | 23 - 1F2                                  | 31 - 1D3                                        | 26 · 7A2                                   |  |  |
| 6 - 1C1                                       | 14 - 1E1                               | 29 - 1A19                                    | 95 - 1A10                                 | 24 - 1F1                                  | 32 - 104                                        | 27 · 7A2                                   |  |  |
| 8 · 1C1                                       | 15 · 1E1                               | 30 - 1A19                                    | 96 - 1A23                                 | 25 - 1F2                                  | 33 · 1D4                                        | 28 · 7A2                                   |  |  |
| 9 - 1C3                                       | 16 · 1E1                               | 31 - 1A19                                    | 97 - 1A12,                                | 26 - 1F2                                  | 34 · 1D4                                        | 29 · 7A1                                   |  |  |
| 10 - 101                                      | 17 · 1E1                               | 32 - 1A7                                     | 1A13                                      | 27 - 1F3                                  | 35 · 1C4, 1D4                                   | 30 · 7A2                                   |  |  |
| 11 - 101                                      | 18 · 1E1                               | 33 - 1A12                                    | 98 - 1A22                                 | 29 - 1F2                                  | 36 - 103                                        | 33 - 7A2                                   |  |  |
| 12 - 1A19, 1C1                                | 19 · 1E1                               | 34 - 1415                                    | 99 - 1A11                                 | 30 - 1F2                                  | 40 · 1D5                                        | 34 · 7A3                                   |  |  |
| 13 - 1A19, 1C1                                | 20 · 1E1                               | 36 - 1A19                                    | 103 - 1A23                                | 31 - 1F2                                  | 41 - 1D4<br>42 - 1D1                            | 36 - 7A1<br>38 - 7A2                       |  |  |
| 14 - 101                                      | 21 - 1E1                               | 37 - 1A15                                    | 104 - 1A13                                | 32 - 1F2<br>33 - 1F2                      | 43 - 104                                        | 39 - 7A1                                   |  |  |
| 15 - 101                                      | 22 · 1E1                               | 38 - 1A17                                    | 105 - 1A13                                | 34 - 1F2                                  | 44 - 104                                        | 40 - 7A4                                   |  |  |
| 17 - 101                                      | 27 - 1E1                               | 39 - 1A10                                    | 106 - 1A14                                | 36 - 1F1                                  | 45 · 1D2                                        | 41 - 7A1                                   |  |  |
| 18 - 1C2<br>19 - 1C2                          | 28 · 1E1<br>29 · 1E1 1E2               | 40 - 1A15<br>41 - 1A10                       | 107 - 1A18<br>108 - 1A16                  | 37 - 1F2                                  | 48 · 1D1                                        | 42 - 7A4                                   |  |  |
| 20 - 103                                      | 29 - 1E1, 1E2<br>20 - 1E2              | 41 - 1A10<br>42 - 1A12                       | 109 - 1A12                                | 38 - 1F2                                  | 49 - 1D1                                        | 43 - 7A4                                   |  |  |
| 23 - 103                                      | 30 - 1E2<br>31 - 1E1                   | 43 - 1A12                                    | 110 - 1A7                                 | 39 - 1F2                                  | 51 - 1D1                                        | 44 - 7A2                                   |  |  |
| 24 - 102                                      | 33 - 1E1                               | 44 - 1A15                                    | 111 - 1A8                                 | 40 - 1F1                                  | 53 - 1D1                                        | 45 - 7A2                                   |  |  |
| 25 - 102                                      | 34 - 1E1                               | 45 - 1A15                                    | 112 - 1A13                                | 41 - 1F1                                  | 54 - 1D1                                        | 46 - 7A2                                   |  |  |
| 26 - 101                                      | 35 - 1E1                               | 46 - 1A13                                    | 113 - 1A15                                | 41 - 1F1                                  | 56 - 1D1                                        | 47 - 7A2                                   |  |  |
| 27 - 102                                      | 36 - 1E1                               | 48 - 1415                                    | 114 - 1A23                                | 43 - 1F1                                  | 58 - 1D3                                        | 48 - 7A2                                   |  |  |
| 31 - 102                                      | 37 - 1E1                               | 49 - 1A11                                    | 114M - 1A22                               | 44 - 1F1                                  | 59 · 1D3                                        | 49 - 7A3                                   |  |  |
| 32 - 102                                      | 39 - 1E2                               | 50 - 1A14                                    | 115 - 1A22                                | 45 - 1F1                                  | 63 - 1D1                                        | 50 - 7A4                                   |  |  |
| 33 - 101                                      | 40 - 1E2                               | 50S - 1A14                                   | 116 - 1A18                                | 46 - 1F1                                  | 64 - 1D1                                        | 51 - 7A4                                   |  |  |
| 34 - 102                                      | 41 - 1E2                               | 51 - 1A17                                    | 117 - 1A13                                | 47 - 1F1                                  | 65 - 1D2                                        | 52 - 7A4                                   |  |  |
|                                               | 1 1 1 1 1 1 1 1 1 1 1 1 1 1 1 1 1 1 1  |                                              |                                           |                                           | N.N. 1 10 10                                    |                                            |  |  |