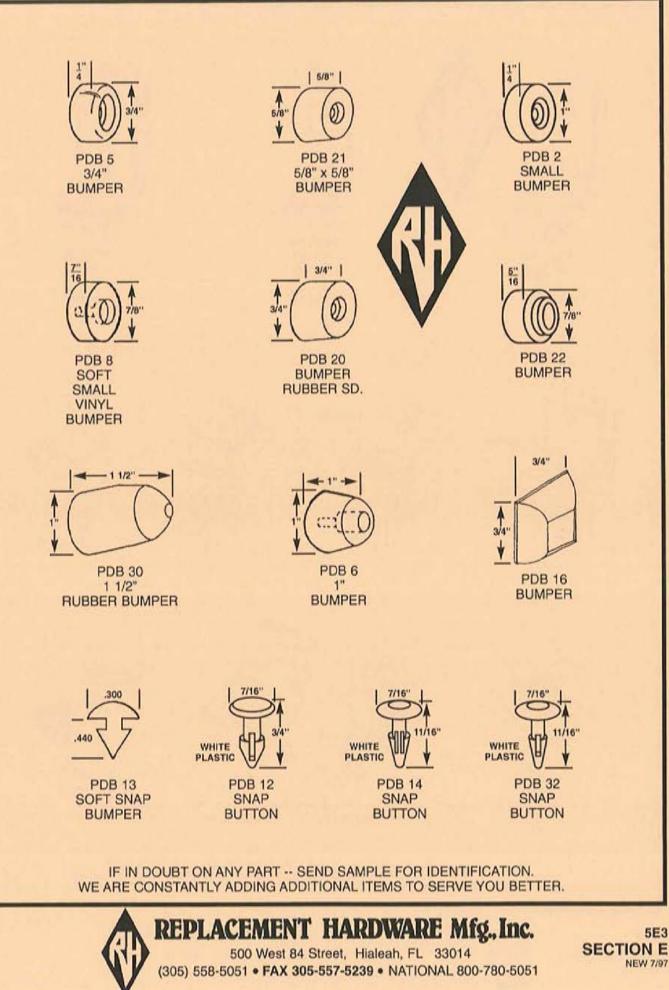

# **CLASSIFICATION INDEX**

| MAJOR CATEGORY<br>SUB-CATEGORY ALPHA                                                                                                                                                                                                                                                                            | SECTION<br>COLOR CODE                                                                                                            | SUB-SECTION                                      |
|-----------------------------------------------------------------------------------------------------------------------------------------------------------------------------------------------------------------------------------------------------------------------------------------------------------------|----------------------------------------------------------------------------------------------------------------------------------|--------------------------------------------------|
| DOORS<br>PATIO DOOR<br>* Bumpers (PDB)<br>* Guides (PDG)<br>* Keepers (PDK)<br>* Locks & Handles (PDH)<br>* Rollers & Wheels (PDR)<br>* Security (PDS)<br>* Track (PDT)                                                                                                                                         | 5 - TAN                                                                                                                          | E<br>B<br>E<br>A<br>C<br>SEE PINK SECTION A<br>D |
| TUB/SHOWER ENCLOSURE                                                                                                                                                                                                                                                                                            | 7 - SALMON                                                                                                                       | E<br>E<br>E                                      |
| MOBILE HOME/RV PARTS<br>+ Handles (MOE, MOH)<br>+ Hinges (MHH)<br>Operators (MHO)<br>+ Torque Bar Bearings (MHT)<br>GARAGE DOOR                                                                                                                                                                                 | 8 - GREEN                                                                                                                        | B<br>C<br>A<br>C                                 |
| <ul> <li>♦ Hardware (GDH)</li> <li>♦ Locks (GDL)</li> </ul>                                                                                                                                                                                                                                                     |                                                                                                                                  |                                                  |
| SCREENS<br>STORM/SCREEN DOOR (SDH)<br>PATIO DOOR SCREEN<br>* Handles & Latches (PSL)<br>* Rollers & Wheels (PSR)                                                                                                                                                                                                | 6 - YELLOW<br>6 - YELLOW                                                                                                         | A<br>B<br>B<br>C                                 |
| WINDOW                                                                                                                                                                                                                                                                                                          | 6 - YELLOW                                                                                                                       | D<br>D<br>E<br>E                                 |
| MISCELLANEOUS<br>DOOR STOP BRACKETS (MDH)<br>DRAWER SLIDES & GUIDES (DSG)<br>FASTENERS (FAS, FAT)<br>GLAZING BEAD (WGB)<br>SECURITY (PDS)<br>STORM SHUTTER (ASH)<br>THRESHOLDS (WDW)<br>WOOLPILE/WEATHERSTRIP (WDV)<br>PAINT, LUBRICANTS (CHM)<br>COMMERCIAL ENTRANCE (CEC, CE<br>TOILET PARTITION HARDWARE (TF | 9 - PINK<br>9 - PINK | I G B H A C E E D F                              |