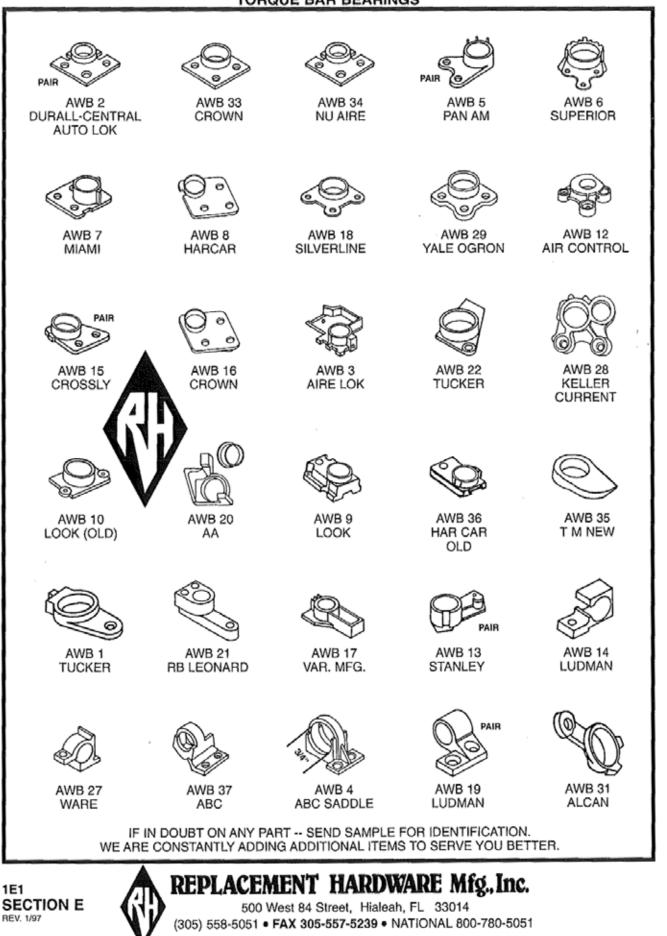

| INDEX                                         |                                        |                                              |                                           |                                           |                                                 |                                            |  |  |
|-----------------------------------------------|----------------------------------------|----------------------------------------------|-------------------------------------------|-------------------------------------------|-------------------------------------------------|--------------------------------------------|--|--|
| PART - PAGE                                   | PART - PAGE                            | PART - PAGE                                  | PART - PAGE                               | PART - PAGE                               | PART - PAGE                                     | PART - PAGE                                |  |  |
| ASH (PINK)<br>AWNING WINDOW<br>STORM SHUTTERS | AVH (WHITE)<br>AWNING WINDOW<br>HINGES | AWH (WHITE)<br>AWNING WINDOW<br>HARNESS ASMB | AWO (WHITE)<br>AWNING WINDOW<br>OPERATORS | AWO (WHITE)<br>AWNING WINDOW<br>OPERATORS | AWT (WHITE)<br>AWNING WINDOW<br>TORQUE BAR ARMS | AWV (WHITE)<br>AWNING WINDOW<br>VENT PARTS |  |  |
| 1 - 901                                       | 36 - 1C1                               | 1 - 1C4                                      | 53 - 1A14                                 | 120 - 1A22                                | 50 - 1F1                                        | 67 - 1D2                                   |  |  |
| 2 - 901                                       | 37 · 1C1                               | 2 - 104                                      | 54 - 1A16                                 | 121 - 1A23                                | 51 - 1F1                                        | 68 - 1D2                                   |  |  |
| 3 - 9C1                                       | 39 · 1C1                               | 3 - 104                                      | 55 - 1A11                                 | 122 - 1A14                                | 52 - 1F2                                        | 69 - 1D2                                   |  |  |
| 4 - 9C1                                       | 40 - 1C2                               | 4 - 1C4                                      | 56 - 1A16                                 | 123 - 1A14                                | 54 - 1F3                                        | 70 - 1D2                                   |  |  |
| 6 · 9C2                                       | 41 · 1C3                               | 5 - 1C4                                      | 57 - 1A16                                 | 124 - 1A18                                | 56 - 1F3                                        | 72 - 1D2                                   |  |  |
| 8 - 9C1                                       | 42 - 1C1                               | 6 - 1C4                                      | 58 - 1A17                                 | 125 - 1A13                                | 62 - 1F3                                        | 73 - 1D1                                   |  |  |
| 9 - 9C1                                       | 43 - 1C1                               | 7 - 104                                      | 59 - 1A10                                 | 127 - 1A18                                | 64 - 1F3                                        | 75 - 1D2                                   |  |  |
| 10 · 9C2                                      | 44 - 1C1                               | 8 - 1C4                                      | 60 - 1A10                                 | 128 - 1A7                                 |                                                 | 78 - 1D2                                   |  |  |
| 11 - 9C1                                      | 45 - 1C2                               | 9 - 104                                      | 62 · 1A16                                 | 129 - 1A7                                 | AWV (WHITE)                                     | 81 - 1D2                                   |  |  |
| 12 · 9C2                                      | 46 · 1C2                               |                                              | 63 - 1A16                                 | 130 - 1A18                                | AWNING WINDOW                                   | 82 - 1D5                                   |  |  |
| 13 - 902                                      | 50 - 1C3                               | AWO (WHITE)                                  | 64 - 1A16                                 | 131 - 1A22                                | VENT PARTS                                      | 83 - 1D5                                   |  |  |
| 14 · 9C2                                      | 51 · 1C3                               | AWNING WINDOW                                | 65 - 1A17                                 | 132 - 1418                                | 1 - 1C2, 1D5                                    | 86 - 1D5                                   |  |  |
| ATD muster                                    | 55 · 1C3                               | OPERATORS                                    | 66 - 1A17                                 | 133 - 1A22                                | 2 - 1D1                                         | 91 - 1D3                                   |  |  |
| ATB (WHITE)                                   | 56 - 1C3                               | 1 - 1A12                                     | 67 - 1A16                                 | 137 - 1A18                                | 3 - 1D5<br>4 - 1D5                              | 92 - 1D3<br>93 - 1D5                       |  |  |
| AWNING WINDOW                                 | 58 - 1C2                               | 2 · 1A11                                     | 68 - 1A11                                 | 139 - 1A22<br>140 - 1A10                  | 5 - 1D5                                         | 96 - 1D5                                   |  |  |
| TORQUE BAR                                    | 59 - 1C3                               | 3 - 1416                                     | 69 - 1A16                                 |                                           | 6 - 1D5                                         | 90 - 105                                   |  |  |
| ASSEMBLY<br>1 - 1A8                           | 60 - 1C3<br>61 - 1C3                   | 4 - 1A16<br>5 - 1A12                         | 70 - 1A14<br>71 - 1A17                    | 150 - 1A23<br>157 - 1A16                  | 7 - 1D3                                         | CDB (SALMON)                               |  |  |
| 3 - 1A8                                       | 62 - 1C3                               | 6 - 1A16                                     | 72 - 1A7                                  | 107 - 1410                                | 8 - 1D5                                         | CLOSET DOOR                                |  |  |
| 11 - 148                                      | 64 · 1C3                               | 7 · 1A11                                     | 73 - 1A7                                  | AWT (WHITE)                               | 9 - 1D1                                         | BY-PASS                                    |  |  |
| 16 - 1A8                                      | 65 - 1C3                               | 8 - 1A12                                     | 74 - 1A17                                 | AWNING WINDOW                             | 10 - 1D3                                        | 4 - 7A5                                    |  |  |
| 20 - 148                                      | 69 - 1C3                               | 9 - 1A12                                     | 75 - 1A14                                 | TORQUE BAR ARMS                           | 11 - 1D3                                        | 5 - 7A3                                    |  |  |
| 23 - 148                                      | 70 - 103                               | 10 - 1A11                                    | 75REP-1A14                                | 1 - 1F2                                   | 12 - 1D5                                        | 6 - 7A3                                    |  |  |
| 24 - 1A8                                      | 10-100                                 | 11 - 1A12                                    | 76 - 1A22                                 | 2 - 1F2                                   | 13 - 1D1                                        | 7 - 7A3                                    |  |  |
| 26 - 1A8                                      | AWB (WHITE)                            | 12 - 1A15                                    | 77 - 1A14                                 | 3 - 1F2                                   | 14 - 1D3                                        | 8 - 7A1                                    |  |  |
| 30 - 1A8                                      | AWNING WINDOW                          | 13 - 1A16                                    | 78 - 1A7                                  | 4 - 1F2                                   | 15 - 1D3                                        | 9 - 7A1                                    |  |  |
| 34 · 1AB                                      | TORQUE BAR                             | 14 - 1A15                                    | 79 - 1A10                                 | 5 - 1F2                                   | 16 - 1D1                                        | 10 - 7A1                                   |  |  |
| 35 - 1A8                                      | BEARINGS                               | 15 - 1A16                                    | 80 - 1A17                                 | 6 - 1F2                                   | 17 - 1D4                                        | 12 - 7A2                                   |  |  |
| 37 · 1A8                                      | 1 - 1E1                                | 16 - 1A12                                    | 81 - 1A17                                 | 7 - 1F2                                   | 20 - 1D2                                        | 13 - 7A2                                   |  |  |
| 39 - 1A8                                      | 2 - 1E1                                | 17 · 1A11                                    | 82 - 1A23                                 | 8 - 1F1                                   | 21 - 1D3                                        | 16 - 7A1                                   |  |  |
| 45 - 1A8                                      | 3 - 1E1                                | 18 - 1A16                                    | 83 - 1A10                                 | 10 - 1F1                                  | 22 - 1A8                                        | 17 - 7A3                                   |  |  |
| 46 - 1A8                                      | 4 - 1E1                                | 19 - 1A11                                    | 84 - 1A13                                 | 11 - 1F2                                  | 23 - 1D4                                        | 18 - 7A1                                   |  |  |
| 49 · 1A8                                      | 5 - 1E1                                | 20 - 1A16                                    | 85 - 1A10                                 | 12 - 1F2                                  | 24 - 1D4                                        | 19 - 7A1                                   |  |  |
| 60 - 1A8                                      | 6 - 1E1                                | 21 · 1A7                                     | 87 - 1A23                                 | 15 - 1F1                                  | 25 - 1D4                                        | 20 - 7A1                                   |  |  |
| 62 · 1A8                                      | 7 - 1E1                                | 22 - 1A13                                    | 88 - 1A18                                 | 16 - 1F1                                  | 26 - 1D4                                        | 21 · 7A1                                   |  |  |
| and they                                      | 8 · 1E1                                | 23 · 1A16                                    | 89 - 1A22                                 | 17 - 1F2                                  | 27 · 1D4                                        | 22 · 7A1                                   |  |  |
| AVH (WHITE)                                   | 9 - 1E1                                | 24 - 1A13                                    | 90 - 1A22                                 | 18 - 1F1                                  | 28 · 1D3                                        | 23 - 7A2                                   |  |  |
| AWNING WINDOW                                 | 10 - 1E1                               | 25 - 1A16                                    | 92 - 1A12                                 | 20 - 1F2                                  | 29 - 1D3                                        | 24 · 7A2                                   |  |  |
| HINGES                                        | 12 · 1E1                               | 27 · 1A19                                    | 93 - 1A13                                 | 21 - 1F2                                  | 30 - 105                                        | 25 - 7A2                                   |  |  |
| 3 - 1C1                                       | 13 · 1E1, 1E2                          | 28 - 1A19                                    | 94W - 1A23                                | 23 - 1F2                                  | 31 - 1D3                                        | 26 · 7A2                                   |  |  |
| 6 - 1C1                                       | 14 - 1E1                               | 29 - 1A19                                    | 95 - 1A10                                 | 24 - 1F1                                  | 32 - 104                                        | 27 · 7A2                                   |  |  |
| 8 · 1C1                                       | 15 · 1E1                               | 30 - 1A19                                    | 96 - 1A23                                 | 25 - 1F2                                  | 33 · 1D4                                        | 28 · 7A2                                   |  |  |
| 9 - 1C3                                       | 16 · 1E1                               | 31 - 1A19                                    | 97 - 1A12,                                | 26 - 1F2                                  | 34 · 1D4                                        | 29 · 7A1                                   |  |  |
| 10 - 101                                      | 17 · 1E1                               | 32 - 1A7                                     | 1A13                                      | 27 - 1F3                                  | 35 · 1C4, 1D4                                   | 30 · 7A2                                   |  |  |
| 11 - 101                                      | 18 · 1E1                               | 33 - 1A12                                    | 98 - 1A22                                 | 29 - 1F2                                  | 36 - 103                                        | 33 - 7A2                                   |  |  |
| 12 - 1A19, 1C1                                | 19 · 1E1                               | 34 - 1415                                    | 99 - 1A11                                 | 30 - 1F2                                  | 40 · 1D5                                        | 34 · 7A3                                   |  |  |
| 13 - 1A19, 1C1                                | 20 · 1E1                               | 36 - 1A19                                    | 103 - 1A23                                | 31 - 1F2                                  | 41 - 1D4<br>42 - 1D1                            | 36 - 7A1<br>38 - 7A2                       |  |  |
| 14 - 101                                      | 21 - 1E1                               | 37 - 1A15                                    | 104 - 1A13                                | 32 - 1F2<br>33 - 1F2                      | 43 - 104                                        | 39 - 7A1                                   |  |  |
| 15 - 101                                      | 22 · 1E1                               | 38 - 1A17                                    | 105 - 1A13                                | 34 - 1F2                                  | 44 - 104                                        | 40 - 7A4                                   |  |  |
| 17 - 101                                      | 27 - 1E1                               | 39 - 1A10                                    | 106 - 1A14                                | 36 - 1F1                                  | 45 · 1D2                                        | 41 - 7A1                                   |  |  |
| 18 - 1C2<br>19 - 1C2                          | 28 · 1E1<br>29 · 1E1 1E2               | 40 - 1A15<br>41 - 1A10                       | 107 - 1A18<br>108 - 1A16                  | 37 - 1F2                                  | 48 · 1D1                                        | 42 - 7A4                                   |  |  |
| 20 - 103                                      | 29 - 1E1, 1E2<br>20 - 1E2              | 41 - 1A10<br>42 - 1A12                       | 109 - 1A12                                | 38 - 1F2                                  | 49 - 1D1                                        | 43 - 7A4                                   |  |  |
| 23 - 103                                      | 30 - 1E2<br>31 - 1E1                   | 43 - 1A12                                    | 110 - 1A7                                 | 39 - 1F2                                  | 51 - 1D1                                        | 44 - 7A2                                   |  |  |
| 24 - 102                                      | 33 - 1E1                               | 44 - 1A15                                    | 111 - 1A8                                 | 40 - 1F1                                  | 53 - 1D1                                        | 45 - 7A2                                   |  |  |
| 25 - 102                                      | 34 - 1E1                               | 45 - 1A15                                    | 112 - 1A13                                | 41 - 1F1                                  | 54 - 1D1                                        | 46 - 7A2                                   |  |  |
| 26 - 101                                      | 35 - 1E1                               | 46 - 1A13                                    | 113 - 1A15                                | 41 - 1F1                                  | 56 - 1D1                                        | 47 - 7A2                                   |  |  |
| 27 - 102                                      | 36 - 1E1                               | 48 - 1415                                    | 114 - 1A23                                | 43 - 1F1                                  | 58 - 1D3                                        | 48 - 7A2                                   |  |  |
| 31 - 102                                      | 37 - 1E1                               | 49 - 1A11                                    | 114M - 1A22                               | 44 - 1F1                                  | 59 · 1D3                                        | 49 - 7A3                                   |  |  |
| 32 - 102                                      | 39 - 1E2                               | 50 - 1A14                                    | 115 - 1A22                                | 45 - 1F1                                  | 63 - 1D1                                        | 50 - 7A4                                   |  |  |
| 33 - 101                                      | 40 - 1E2                               | 50S - 1A14                                   | 116 - 1A18                                | 46 - 1F1                                  | 64 - 1D1                                        | 51 - 7A4                                   |  |  |
| 34 - 102                                      | 41 - 1E2                               | 51 - 1A17                                    | 117 - 1A13                                | 47 - 1F1                                  | 65 - 1D2                                        | 52 - 7A4                                   |  |  |
|                                               | 1 1 1 1 1 1 1 1 1 1 1 1 1 1 1 1 1 1 1  |                                              |                                           |                                           | N.N. 1 10 10                                    |                                            |  |  |