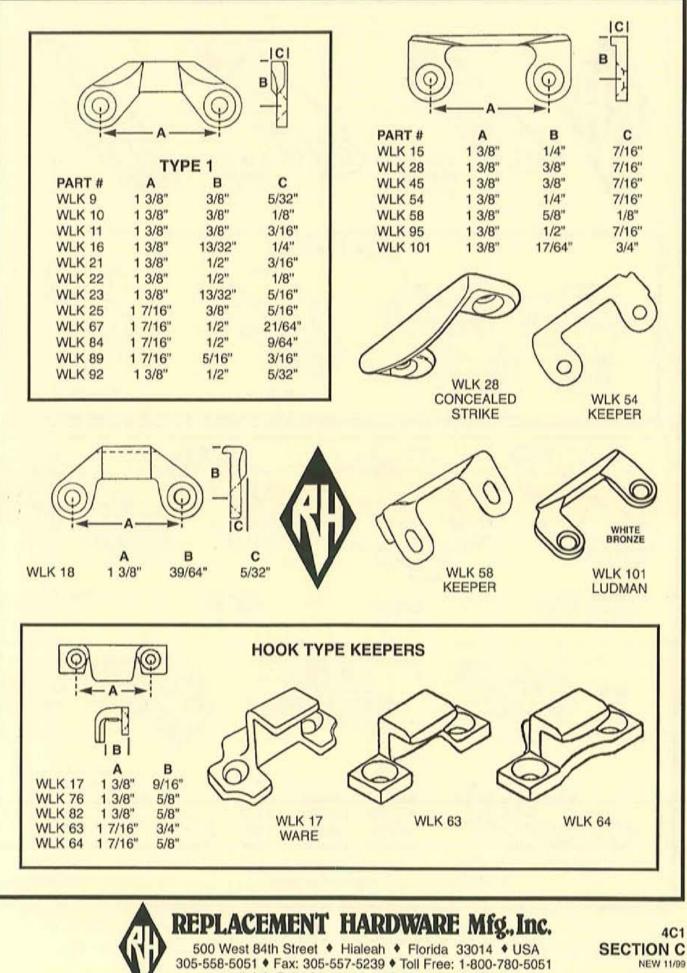

# **CLASSIFICATION INDEX**

| MAJOR CATEGORY<br>SUB-CATEGORY ALPHA                                                                                                                                                                                                                          | SECTION<br>COLOR CODE | SUB-SECTION                                                          |
|---------------------------------------------------------------------------------------------------------------------------------------------------------------------------------------------------------------------------------------------------------------|-----------------------|----------------------------------------------------------------------|
| WINDOWS<br>AWNING<br>Accessories (WPA)<br>Cover Plates (WCP)<br>Glazing Bead (WGB)<br>Handles (WOH) & Accessories (WPA)<br>Harness (AWH)<br>Hinges & Parts (AVH)<br>Operators (AWO)<br>Torque Bar Arms (AWT)<br>Torque Bar Bearings (AWB)<br>Vent Parts (AWV) | 1 - WHITE             | A<br>G<br>SEE PINK SECTION H<br>B<br>C<br>C<br>C<br>A<br>F<br>E<br>D |
| CASEMENT<br>* Handles (CWL)<br>* Operators (CWO)<br>* Strikes & Keepers (WLK)<br>* Track (CWT)                                                                                                                                                                | 4 - IVORY             | B<br>A<br>C<br>A                                                     |
| HORIZONTAL SLIDING/ROLLING<br><sup>¢</sup> Guides (SWP)<br><sup>¢</sup> Hardware (SSP)<br><sup>¢</sup> Latches (HWL, WLK)<br><sup>¢</sup> Rollers (SWR)<br><sup>¢</sup> Track (SWT)                                                                           | 3 - GOLD              | C<br>B<br>SEE BLUE SECTION C<br>A<br>B                               |
| HUNG WINDOW                                                                                                                                                                                                                                                   | 2 - BLUE              | B<br>C<br>A                                                          |
| JALOUSIE                                                                                                                                                                                                                                                      | 1 - WHITE             | G<br>H<br>A                                                          |
| PIVOT<br>+ Hinges & Latches (PWP)                                                                                                                                                                                                                             | 4 · IVORY             | D                                                                    |
| PROJECTED<br>Friction Shoes (PWS)<br>Handles (CWL)<br>Hinges (CWH)<br>Operators (PWO)<br>Parts (PWP)<br>Push Bars (WPO)                                                                                                                                       | 4 - IVORY             | D<br>B<br>A<br>D<br>D<br>D                                           |
| DOORS                                                                                                                                                                                                                                                         | F. CALMON             |                                                                      |
| CLOSET/WARDROBE                                                                                                                                                                                                                                               | 7 - SALMON            | B<br>C<br>A<br>E                                                     |