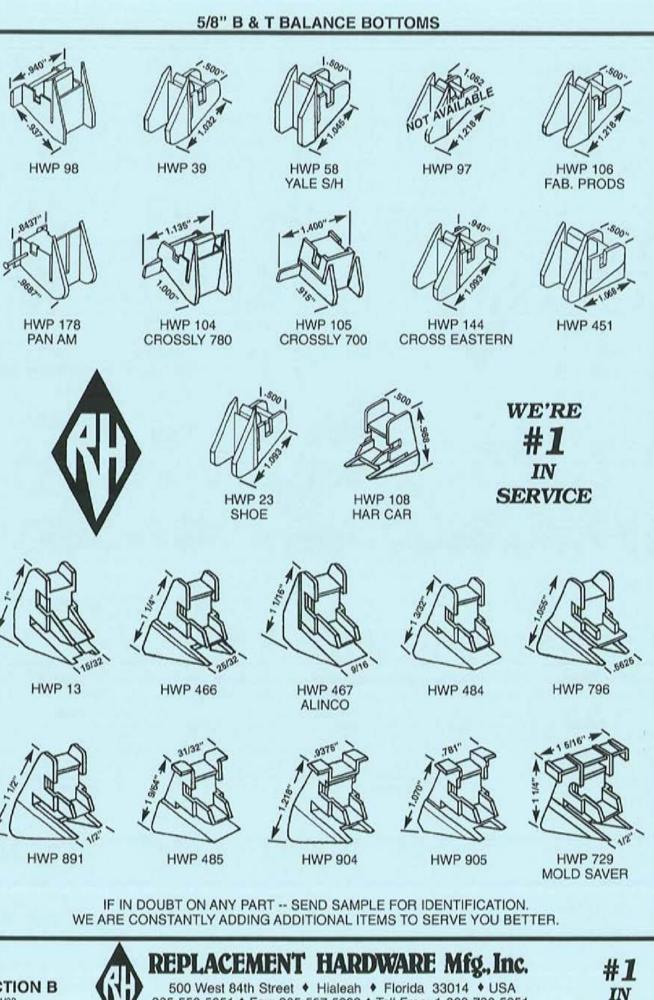

**REPLACEMENT HARDWARE Mfg., Inc.** 

500 West 84 Street, Hialeah, FL 33014 (305) 558-5051 • FAX 305-557-5239 • NATIONAL 800-780-5051

| INDEX                          |                               |                          |                          |                          |                          |                         |  |  |
|--------------------------------|-------------------------------|--------------------------|--------------------------|--------------------------|--------------------------|-------------------------|--|--|
| PART - PAGE                    | PART - PAGE                   | PART - PAGE              | PART - PAGE              | PART - PAGE              | PART - PAGE              | PART - PAGE             |  |  |
| HWP (BLUE)                     | HWP (BLUE)                    | HWP (BLUE)               | HWP (BLUE)               | HWP (BLUE)               | HWP (BLUE)               | HWP (BLUE)              |  |  |
| HUNG WINDOW                    | HUNG WINDOW                   | HUNG WINDOW              | HUNG WINDOW              | HUNG WINDOW              | HUNG WINDOW              | HUNG WINDOW             |  |  |
| PARTS                          | PARTS                         | PARTS                    | PARTS                    | PARTS                    | PARTS                    | PARTS                   |  |  |
| 28 - 2B8                       | 99 - 2A12                     | 184M - 2B2               | 266 - 2A4, 2A10          | 347 - 2B11               | 435 - 2A8                | 508 - 2B4               |  |  |
| 29 - 2A11                      | 100 - 2A11                    | 185 - 2B2                | 267 - 2A13               | 348 - 2812               | 436 - 2B15               | 509 - 2B4               |  |  |
| 30 - 287                       | 101 - 2A12                    | 186 - 2B11               | 271 - 2B2                | 349 - 2A7                | 437 - 2B11               | 510 - 2B4               |  |  |
| 31 - 287                       | 102 - 2A5, 2A6                | 187 - 2B10               | 272 - 2A7                | 350 - 2A2, 2A7           | 439 - 2811               | 511 - 2A6               |  |  |
| 32 - 2A6                       | 103 - 2A2, 2A7                | 188 - 2B10               | 274 - 2A14               | 351 - 2815               | 440 - 2A11               | 512 - 2B4               |  |  |
| 33 - 2A12<br>34 - 2A12         | 104 - 2B7<br>105 - 2B7        | 190 - 2B10               | 276 · 282                | 358 - 2A9                | 442 - 2A4, 2A7           | 513 - 2B4               |  |  |
| 35 - 2A12                      | 106 - 2B7                     | 191 - 2B10<br>193 - 2A2  | 277 · 2B2<br>279 · 2A7   | 360 - 2A9                | 443 - 2A8                | 514 - 2B4               |  |  |
| 36 - 2A12                      | 107 - 2B7                     | 194 - 2A2, 2A15          | 280 - 2A13               | 361 - 2A9<br>362 - 2A9   | 444 - 2A13<br>445 - 2A12 | 515 - 2B2               |  |  |
| 37 - 287                       | 108 - 2B7                     | 195 - 2B17               | 282 - 2811               | 363 - 2A11               | 446 - 2B1                | 516 - 284<br>517 - 2A6  |  |  |
| 38 - 2B7                       | 109 - 2A6                     | 196 - 2B18               | 283 - 2A10               | 366 - 2811               | 447 - 281                | 518 - 285               |  |  |
| 39 - 2B7                       | 110 - 2A6                     | 197 · 2B17               | 286 - 2A8, 2C1           | 367 - 2A7                | 448 - 2A13               | 520 - 285               |  |  |
| 40 - 2B7                       | 111 - 2A6                     | 198 - 2B17               | 287 - 2812               | 368 - 2C1                | 449 - 2811, 2812         | 523 - 285               |  |  |
| 43 - 2A12                      | 112 - 2A10                    | 199 · 2B18               | 288 - 2812               | 369 - 2A10               | 450 - 2811, 2812         | 524 - 285               |  |  |
| 44 - 2A12                      | 114 - 2A6                     | 200 - 2B18               | 289 · 2B12               | 370 - 2A10               | 451 - 287                | 525 - 2B5               |  |  |
| 45 - 2A6                       | 115 - 2A12                    | 201 - 2B16               | 294 - 2B12               | 371 - 286                | 452 - 286                | 526 - 285               |  |  |
| 47 - 2A13, 2B11                | 116 - 2A11                    | 203 - 2B11               | 296 - 2A13               | 372 - 286                | 453 - 2B6                | 527 - 2B5               |  |  |
| 48 - 2B10                      | 117 - 2A11                    | 204 - 2B11               | 298 - 2A9                | 375 - 282                | 454 - 2A16               | 528 - 2A16              |  |  |
| 49 - 2A6                       | 119 - 288                     | 205 - 2A11               | 299 - 2A9                | 376 - 2B15               | 455 - 2812               | 529 - 2B5               |  |  |
| 50 - 2A6                       | 120 - 282                     | 206 - 2B2                | 300 - 2A9                | 377 - 2A7                | 456 - 2B12               | 532 - 285               |  |  |
| 51 - 283, 2810,                | 121 - 282                     | 207 - 2B2                | 301 - 2A9                | 378 - 2B15               | 457 - 2811               | 533 - 285               |  |  |
| 2816                           | 122 - 2810                    | 208 - 2B11               | 302 - 2A9                | 379 - 2B15               | 458 - 2B2, 2B14          | 534 - 285               |  |  |
| 52 - 287<br>54 - 2A12          | 125 - 2A11<br>126 - 2A5, 2A11 | 209 - 2B13               | 303 - 2A9                | 380 - 2815               | 459 - 2B15               | 546 - 283               |  |  |
| 55 - 2A12                      | 130 - 2B10                    | 210 - 2B18<br>211 - 2B17 | 304 - 2A9                | 381 - 2815               | 466 - 289                | 547 - 2B3               |  |  |
| 56 - 2B6                       | 135 - 2A7                     | 212 - 2B16               | 305 - 2A9<br>306 - 2A8   | 382 - 2A6, 2A7           | 467 - 289                | 560 - 2B4               |  |  |
| 57 - 2B6                       | 136 - 2810                    | 214 - 2B13               | 308 - 286                | 383 - 2A15               | 468 - 2A7                | 561 - 283               |  |  |
| 58 - 2B7                       | 137 - 2A12                    | 215 - 2A10               | 309 - 2A10               | 384 - 2B12<br>387 - 2B11 | 469 - 2814<br>470 - 2A12 | 562 - 285<br>700 - 2C1  |  |  |
| 59 · 2A6                       | 140 - 2B7                     | 216 - 2A10               | 310 - 2811               | 390 - 2A7                | 473 - 2B18               | 701 - 288               |  |  |
| 60 - 2A11                      | 141 - 2813                    | 217 - 2B10, 2B11         | 311 - 2815               | 392 - 2A4, 2A7           | 474 - 2B18               | 702 - 288               |  |  |
| 62 · 2A6                       | 142 - 2813                    | 220 - 2A12               | 312 - 2A7                | 393 - 2A7                | 475L - 2B18              | 703 - 2A10              |  |  |
| 63 - 2B8                       | 143 - 2813                    | 221 - 2A8, 2C1           | 313 · 2A4, 2A7           | 394 - 2A6, 2A7           | 475R - 2B18              | 704 - 2814              |  |  |
| 64 - 2A12                      | 144 - 287                     | 223 - 2A6, 2A7           | 314 - 282, 2812          | 396 - 2A7                | 476 - 2A14               | 705 - 2B8               |  |  |
| 65 - 2A12                      | 145 - 2B17                    | 224 - 2810               | 315 - 2A10               | 397 · 2A7                | 477 - 2B14               | 706 - 2B11, 2B13        |  |  |
| 66 - 2A12                      | 146 - 2B17                    | 225 - 2810               | 316 - 2B12               | 401 - 2A7                | 478 - 2B14               | 708 - 2B17              |  |  |
| 68 - 2A12                      | 147 - 2B13                    | 226 - 2813               | 317 - 2B6                | 403 - 2812               | 479 - 2814               | 709 - 2B8               |  |  |
| 69 - 2A12                      | 150 - 2817                    | 230 - 2A16               | 318 - 2B6                | 404 - 2817               | 480 - 2A12               | 711 - 2A12              |  |  |
| 71 - 2A12                      | 151 - 2B17                    | 231 - 2A16               | 319 - 2A8                | 405 - 2811               | 481 - 2814               | 712 - 2B18              |  |  |
| 74 - 2A11                      | 156 - 2B10                    | 232 - 2B2                | 321 - 2A10               | 406 · 2B6                | 482 - 289                | 713 - 2A11              |  |  |
| 75 - 2A5, 2A6                  | 159 · 2B10                    | 233 - 286                | 322 - 2B6                | 408 - 2B11               | 483 - 289                | 714 - 2A12              |  |  |
| 76 - 2A6                       | 161 - 2B15                    | 234 - 2A13               | 323 - 2A13               | 409 - 2B17               | 484 - 289                | 718 - 2B14              |  |  |
| 77 - 2A3, 2A6<br>78 - 2A6, 2B2 | 162 - 2B10<br>163 - 2B10      | 235 - 286                | 324 - 286                | 410 - 2A10               | 485 - 289                | 719 - 288               |  |  |
| 79 - 2A11                      | 165 - 2A11                    | 236 - 288<br>237 - 288   | 325 - 2B12<br>326 - 2B12 | 412 - 2A8                | 486 - 289                | 720 - 2A8, 2C1          |  |  |
| 80 - 2A11                      | 166 - 2A11                    | 241 - 286                | 327 - 2A3, 2A10          | 413 - 2B12               | 487 - 289                | 724 - 2B17              |  |  |
| 81 - 2A11                      | 167 - 2A11                    | 242 - 289                | 328 - 282                | 414 - 2B6<br>415 - 2A7   | 488 - 2B14, 2B2          | 725 - 2A7               |  |  |
| 82 - 2A11                      | 168 - 2A6, 2A7                | 247 - 2B17               | 330 - 2A10               | 416 - 2812               | 489 - 289<br>490 - 289   | 726 - 2A8               |  |  |
| 83 - 2A11                      | 169 - 2A6                     | 248 - 2818               | 331 - 2A10               | 417 - 2B18               | 491 - 2B14               | 727 - 289<br>728 - 2A10 |  |  |
| 85 - 2A11                      | 170 - 287                     | 249 - 2B17               | 332 - 2A7                | 418 - 2B18               | 492 - 2B14               | 729 - 289               |  |  |
| 86 - 2A11                      | 171 - 2B10                    | 250 - 2B16               | 333 - 2A10               | 419 - 2B12               | 493 - 2B14               | 731 - 2A14              |  |  |
| 87 - 2A11                      | 172 - 2810                    | 251 - 2B18               | 334 - 2A8                | 420 - 2A13               | 494 - 2B13               | 733 - 2B2               |  |  |
| 88 - 2A11                      | 173 - 2B10                    | 252 - 2B17               | 336 - 2A13               | 421 - 2814               | 495 - 2A11               | 734 - 2813              |  |  |
| 89 - 2A3, 2A11                 | 174 - 2B10                    | 253 - 2B18               | 337 - 2A7                | 422 - 2A9                | 496 - 2B15               | 736 - 2B14              |  |  |
| 90 - 2A11                      | 175 - 2B10                    | 254L - 2B17              | 338 - 2A10               | 423 - 2B18               | 497 · 2B15               | 737 - 2B14              |  |  |
| 91 - 2A12, 2A13,               | 176 - 288                     | 254R - 2B17              | 339 - 2A4, 2A8,          | 424 - 2A10               | 498 - 2A14               | 738 - 2813              |  |  |
| 2B11                           | 177 - 288                     | 255 - 2818               | 2A10                     | 426 - 2B18               | 499 - 2A11               | 739 - 2814              |  |  |
| 92 - 2B7                       | 178 - 287                     | 256 - 2A5, 2A7           | 340 - 2A13               | 427 - 2B18               | 501 · 2B4                | 740 - 2A11              |  |  |
| 93 - 2B2, 2B3,<br>2B10         | 179 - 2B7                     | 257 - 2A13               | 341 - 2A13               | 428 - 2B18               | 502 - 2B2                | 741 - 2A14              |  |  |
| 2B10<br>95 - 2B13              | 180 - 288                     | 258 - 2A16               | 342 - 2A13               | 429 - 2B2, 2B12          | 503 - 2B4                | 742 - 2A14              |  |  |
| 96 - 286                       | 181 - 287                     | 261 - 2A3, 2A10          | 343 - 2A13               | 430 - 2B18               | 504 - 2B4                | 743 - 2A14              |  |  |
| 97 - 286, 287                  | 182 - 2813<br>183 - 282       | 263 - 286                | 344 - 2A8                | 431 - 2B18               | 505 - 2B4                | 745 - 2A7               |  |  |
| 98 - 287                       | 184 - 282                     | 264 - 2B12<br>265 - 2A12 | 345 - 2A8<br>346 - 2A8   | 432 - 2B17               | 506 - 2B4                | 746 - 2A10              |  |  |
|                                | TOT EDE                       | EAD - FUIL               | 010-210                  | 434 - 2B16               | 507 - 2B4                | 747 - 2A10              |  |  |