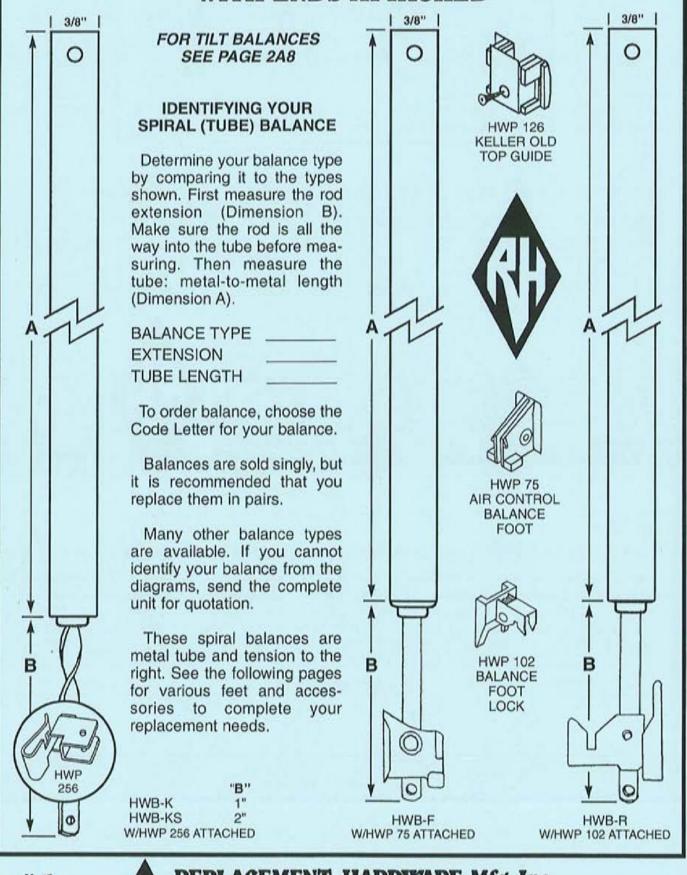

balance mounting screw. Slide vent up and prop securely. Remove both balances.
- 7. Be careful, as the vent will feel much heavier without the aid of the tension of the balances.
- 8. Slide vent to one side and pull out.

ŦIJ IN SERVICE



REPLACEMENT HARDWARE Mfg., Inc.

500 West 84th Street + Hialeah + Florida 33014 + USA 305-558-5051 + Fax: 305-557-5239 + Toll Free: 1-800-780-5051 www.rhmfg.com • www.replacement-hardware.com

2A3 SECTION A REV. 4/02





2A4 SECTION A REV. 4/02

HUNG WINDOW SYSTEMS

500 West 84th Street + Hialeah + Florida 33014 + USA 305-558-5051 + Fax: 305-557-5239 + Toll Free: 1-800-780-5051 www.rhmfg.com + www.replacement-hardware.com

**REPLACEMENT HARDWARE Mfg., Inc.** 

#1 IN SERVICE HUNG WINDOW SYSTEMS

# 3/8" SPIRAL (TUBE) NON-TILT BALANCES WITH ENDS ATTACHED



#1 IN SERVICE



**REPLACEMENT HARDWARE Mfg., Inc.** 500 West 84th Street • Hialeah • Florida 33014 • USA 305-558-5051 • Fax: 305-557-5239 • Toll Free: 1-800-780-5051

www.rhmfg.com + www.replacement-hardware.com

2A5 SECTION A REV. 4/02

HUNG WINDOW SYSTEMS

## **BALANCE ACCESSORIES**



**BALANCE ACCESSORIES** 



**BALANCE ACCESSORIES** 

TILT BALANCE



TILT BALANCE

TIL

## TILT BALANCE ACCESSORIES



TILT BALANCE ACCESSORIES



ACCESSORIES

HUNG WINDOW GUIDES



IN SERVICE

500 West 84th Street + Hialeah + Florida 33014 + USA 305-558-5051 • Fax: 305-557-5239 • Toll Free: 1-800-780-5051 www.rhmfg.com • www.replacement-hardware.com

2A11 SECTION A REV. 11/02

HUNG WINDOW GUIDES



HUNG WINDOW GUIDES









V.E. ANDERSON WINDOW





HUNG WINDOW PARTS

### 3/8" HUNG WINDOW B&T BALANC