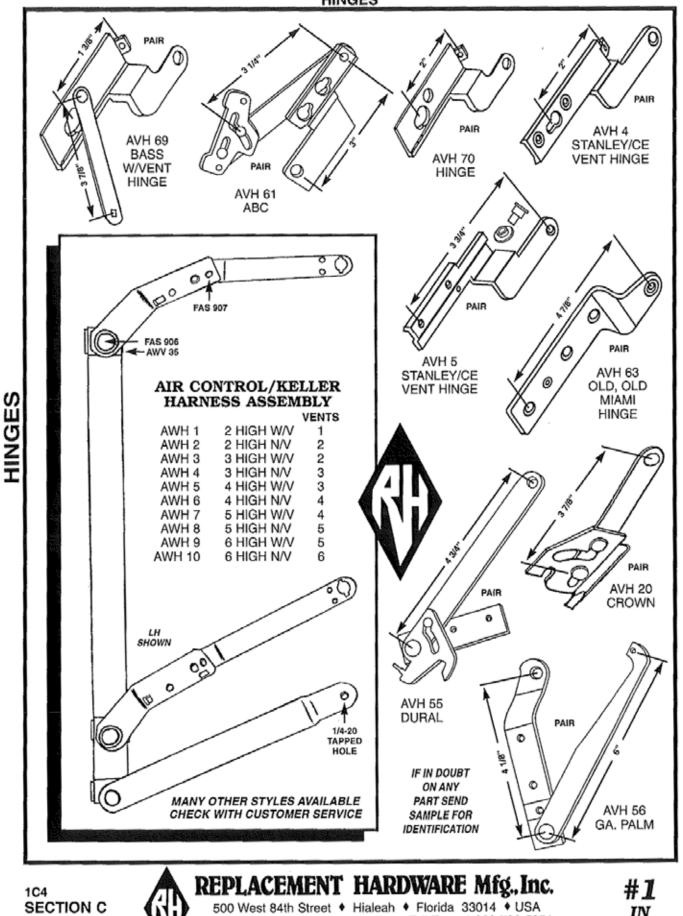

| INDEX                                         |                                        |                                              |                                           |                                           |                                                 |                                            |  |  |
|-----------------------------------------------|----------------------------------------|----------------------------------------------|-------------------------------------------|-------------------------------------------|-------------------------------------------------|--------------------------------------------|--|--|
| PART - PAGE                                   | PART - PAGE                            | PART - PAGE                                  | PART - PAGE                               | PART - PAGE                               | PART - PAGE                                     | PART - PAGE                                |  |  |
| ASH (PINK)<br>AWNING WINDOW<br>STORM SHUTTERS | AVH (WHITE)<br>AWNING WINDOW<br>HINGES | AWH (WHITE)<br>AWNING WINDOW<br>HARNESS ASMB | AWO (WHITE)<br>AWNING WINDOW<br>OPERATORS | AWO (WHITE)<br>AWNING WINDOW<br>OPERATORS | AWT (WHITE)<br>AWNING WINDOW<br>TORQUE BAR ARMS | AWV (WHITE)<br>AWNING WINDOW<br>VENT PARTS |  |  |
| 1 - 901                                       | 36 - 1C1                               | 1 - 1C4                                      | 53 - 1A14                                 | 120 - 1A22                                | 50 - 1F1                                        | 67 - 1D2                                   |  |  |
| 2 - 901                                       | 37 · 1C1                               | 2 - 104                                      | 54 - 1A16                                 | 121 - 1A23                                | 51 - 1F1                                        | 68 - 1D2                                   |  |  |
| 3 - 9C1                                       | 39 · 1C1                               | 3 - 104                                      | 55 - 1A11                                 | 122 - 1A14                                | 52 - 1F2                                        | 69 - 1D2                                   |  |  |
| 4 - 9C1                                       | 40 - 1C2                               | 4 - 1C4                                      | 56 - 1A16                                 | 123 - 1A14                                | 54 - 1F3                                        | 70 - 1D2                                   |  |  |
| 6 · 9C2                                       | 41 · 1C3                               | 5 - 1C4                                      | 57 - 1A16                                 | 124 - 1A18                                | 56 - 1F3                                        | 72 - 1D2                                   |  |  |
| 8 - 9C1                                       | 42 - 1C1                               | 6 - 1C4                                      | 58 - 1A17                                 | 125 - 1A13                                | 62 - 1F3                                        | 73 - 1D1                                   |  |  |
| 9 - 9C1                                       | 43 - 1C1                               | 7 - 104                                      | 59 - 1A10                                 | 127 - 1A18                                | 64 - 1F3                                        | 75 - 1D2                                   |  |  |
| 10 · 9C2                                      | 44 - 1C1                               | 8 - 1C4                                      | 60 - 1A10                                 | 128 - 1A7                                 |                                                 | 78 - 1D2                                   |  |  |
| 11 - 9C1                                      | 45 - 1C2                               | 9 - 104                                      | 62 · 1A16                                 | 129 - 1A7                                 | AWV (WHITE)                                     | 81 - 1D2                                   |  |  |
| 12 · 9C2                                      | 46 · 1C2                               |                                              | 63 - 1A16                                 | 130 - 1A18                                | AWNING WINDOW                                   | 82 - 1D5                                   |  |  |
| 13 - 902                                      | 50 - 1C3                               | AWO (WHITE)                                  | 64 - 1A16                                 | 131 - 1A22                                | VENT PARTS                                      | 83 - 1D5                                   |  |  |
| 14 · 9C2                                      | 51 · 1C3                               | AWNING WINDOW                                | 65 - 1A17                                 | 132 - 1418                                | 1 - 1C2, 1D5                                    | 86 - 1D5                                   |  |  |
| ATD muster                                    | 55 · 1C3                               | OPERATORS                                    | 66 - 1A17                                 | 133 - 1A22                                | 2 - 1D1                                         | 91 - 1D3                                   |  |  |
| ATB (WHITE)                                   | 56 - 1C3                               | 1 - 1A12                                     | 67 - 1A16                                 | 137 - 1A18                                | 3 - 1D5<br>4 - 1D5                              | 92 - 1D3<br>93 - 1D5                       |  |  |
| AWNING WINDOW                                 | 58 - 1C2                               | 2 · 1A11                                     | 68 - 1A11                                 | 139 - 1A22<br>140 - 1A10                  | 5 - 1D5                                         | 96 - 1D5                                   |  |  |
| TORQUE BAR                                    | 59 - 1C3                               | 3 - 1416                                     | 69 - 1A16                                 |                                           | 6 - 1D5                                         | 90 - 105                                   |  |  |
| ASSEMBLY<br>1 - 1A8                           | 60 - 1C3<br>61 - 1C3                   | 4 - 1A16<br>5 - 1A12                         | 70 - 1A14<br>71 - 1A17                    | 150 - 1A23<br>157 - 1A16                  | 7 - 1D3                                         | CDB (SALMON)                               |  |  |
| 3 - 1A8                                       | 62 - 1C3                               | 6 - 1A16                                     | 72 - 1A7                                  | 107 - 1410                                | 8 - 1D5                                         | CLOSET DOOR                                |  |  |
| 11 - 148                                      | 64 · 1C3                               | 7 · 1A11                                     | 73 - 1A7                                  | AWT (WHITE)                               | 9 - 1D1                                         | BY-PASS                                    |  |  |
| 16 - 1A8                                      | 65 - 1C3                               | 8 - 1A12                                     | 74 - 1A17                                 | AWNING WINDOW                             | 10 - 1D3                                        | 4 - 7A5                                    |  |  |
| 20 - 148                                      | 69 - 1C3                               | 9 - 1A12                                     | 75 - 1A14                                 | TORQUE BAR ARMS                           | 11 - 1D3                                        | 5 - 7A3                                    |  |  |
| 23 - 148                                      | 70 - 103                               | 10 - 1A11                                    | 75REP-1A14                                | 1 - 1F2                                   | 12 - 1D5                                        | 6 - 7A3                                    |  |  |
| 24 - 1A8                                      | 10-100                                 | 11 - 1A12                                    | 76 - 1A22                                 | 2 - 1F2                                   | 13 - 1D1                                        | 7 - 7A3                                    |  |  |
| 26 - 1A8                                      | AWB (WHITE)                            | 12 - 1A15                                    | 77 - 1A14                                 | 3 - 1F2                                   | 14 - 1D3                                        | 8 - 7A1                                    |  |  |
| 30 - 1A8                                      | AWNING WINDOW                          | 13 - 1A16                                    | 78 - 1A7                                  | 4 - 1F2                                   | 15 - 1D3                                        | 9 - 7A1                                    |  |  |
| 34 · 1AB                                      | TORQUE BAR                             | 14 - 1A15                                    | 79 - 1A10                                 | 5 - 1F2                                   | 16 - 1D1                                        | 10 - 7A1                                   |  |  |
| 35 - 1A8                                      | BEARINGS                               | 15 - 1A16                                    | 80 - 1A17                                 | 6 - 1F2                                   | 17 - 1D4                                        | 12 - 7A2                                   |  |  |
| 37 · 1A8                                      | 1 - 1E1                                | 16 - 1A12                                    | 81 - 1A17                                 | 7 - 1F2                                   | 20 - 1D2                                        | 13 - 7A2                                   |  |  |
| 39 - 1A8                                      | 2 - 1E1                                | 17 · 1A11                                    | 82 - 1A23                                 | 8 - 1F1                                   | 21 - 1D3                                        | 16 - 7A1                                   |  |  |
| 45 - 1A8                                      | 3 - 1E1                                | 18 - 1A16                                    | 83 - 1A10                                 | 10 - 1F1                                  | 22 - 1A8                                        | 17 - 7A3                                   |  |  |
| 46 - 1A8                                      | 4 - 1E1                                | 19 - 1A11                                    | 84 - 1A13                                 | 11 - 1F2                                  | 23 - 1D4                                        | 18 - 7A1                                   |  |  |
| 49 · 1A8                                      | 5 - 1E1                                | 20 - 1A16                                    | 85 - 1A10                                 | 12 - 1F2                                  | 24 - 1D4                                        | 19 - 7A1                                   |  |  |
| 60 - 1A8                                      | 6 - 1E1                                | 21 · 1A7                                     | 87 - 1A23                                 | 15 - 1F1                                  | 25 - 1D4                                        | 20 - 7A1                                   |  |  |
| 62 · 1A8                                      | 7 - 1E1                                | 22 - 1A13                                    | 88 - 1A18                                 | 16 - 1F1                                  | 26 - 1D4                                        | 21 · 7A1                                   |  |  |
| and they                                      | 8 · 1E1                                | 23 · 1A16                                    | 89 - 1A22                                 | 17 - 1F2                                  | 27 · 1D4                                        | 22 · 7A1                                   |  |  |
| AVH (WHITE)                                   | 9 - 1E1                                | 24 - 1A13                                    | 90 - 1A22                                 | 18 - 1F1                                  | 28 · 1D3                                        | 23 - 7A2                                   |  |  |
| AWNING WINDOW                                 | 10 - 1E1                               | 25 - 1A16                                    | 92 - 1A12                                 | 20 - 1F2                                  | 29 - 1D3                                        | 24 · 7A2                                   |  |  |
| HINGES                                        | 12 · 1E1                               | 27 · 1A19                                    | 93 - 1A13                                 | 21 - 1F2                                  | 30 - 105                                        | 25 - 7A2                                   |  |  |
| 3 - 1C1                                       | 13 · 1E1, 1E2                          | 28 - 1A19                                    | 94W - 1A23                                | 23 - 1F2                                  | 31 - 1D3                                        | 26 · 7A2                                   |  |  |
| 6 - 1C1                                       | 14 - 1E1                               | 29 - 1A19                                    | 95 - 1A10                                 | 24 - 1F1                                  | 32 - 104                                        | 27 · 7A2                                   |  |  |
| 8 · 1C1                                       | 15 · 1E1                               | 30 - 1A19                                    | 96 - 1A23                                 | 25 - 1F2                                  | 33 · 1D4                                        | 28 · 7A2                                   |  |  |
| 9 - 1C3                                       | 16 · 1E1                               | 31 - 1A19                                    | 97 - 1A12,                                | 26 - 1F2                                  | 34 · 1D4                                        | 29 · 7A1                                   |  |  |
| 10 - 101                                      | 17 · 1E1                               | 32 - 1A7                                     | 1A13                                      | 27 - 1F3                                  | 35 · 1C4, 1D4                                   | 30 · 7A2                                   |  |  |
| 11 - 101                                      | 18 · 1E1                               | 33 - 1A12                                    | 98 - 1A22                                 | 29 - 1F2                                  | 36 - 103                                        | 33 - 7A2                                   |  |  |
| 12 - 1A19, 1C1                                | 19 · 1E1                               | 34 - 1415                                    | 99 - 1A11                                 | 30 - 1F2                                  | 40 · 1D5                                        | 34 · 7A3                                   |  |  |
| 13 - 1A19, 1C1                                | 20 · 1E1                               | 36 - 1A19                                    | 103 - 1A23                                | 31 - 1F2                                  | 41 - 1D4<br>42 - 1D1                            | 36 - 7A1<br>38 - 7A2                       |  |  |
| 14 - 101                                      | 21 - 1E1                               | 37 - 1A15                                    | 104 - 1A13                                | 32 - 1F2<br>33 - 1F2                      | 43 - 104                                        | 39 - 7A1                                   |  |  |
| 15 - 101                                      | 22 · 1E1                               | 38 - 1A17                                    | 105 - 1A13                                | 34 - 1F2                                  | 44 - 104                                        | 40 - 7A4                                   |  |  |
| 17 - 101                                      | 27 - 1E1                               | 39 - 1A10                                    | 106 - 1A14                                | 36 - 1F1                                  | 45 · 1D2                                        | 41 - 7A1                                   |  |  |
| 18 - 1C2<br>19 - 1C2                          | 28 · 1E1<br>29 · 1E1 1E2               | 40 - 1A15<br>41 - 1A10                       | 107 - 1A18<br>108 - 1A16                  | 37 - 1F2                                  | 48 · 1D1                                        | 42 - 7A4                                   |  |  |
| 20 - 103                                      | 29 - 1E1, 1E2<br>20 - 1E2              | 41 - 1A10<br>42 - 1A12                       | 109 - 1A12                                | 38 - 1F2                                  | 49 - 1D1                                        | 43 - 7A4                                   |  |  |
| 23 - 103                                      | 30 - 1E2<br>31 - 1E1                   | 43 - 1A12                                    | 110 - 1A7                                 | 39 - 1F2                                  | 51 - 1D1                                        | 44 - 7A2                                   |  |  |
| 24 - 102                                      | 33 - 1E1                               | 44 - 1A15                                    | 111 - 1A8                                 | 40 - 1F1                                  | 53 - 1D1                                        | 45 - 7A2                                   |  |  |
| 25 - 102                                      | 34 - 1E1                               | 45 - 1A15                                    | 112 - 1A13                                | 41 - 1F1                                  | 54 - 1D1                                        | 46 - 7A2                                   |  |  |
| 26 - 101                                      | 35 - 1E1                               | 46 - 1A13                                    | 113 - 1A15                                | 41 - 1F1                                  | 56 - 1D1                                        | 47 - 7A2                                   |  |  |
| 27 - 102                                      | 36 - 1E1                               | 48 - 1415                                    | 114 - 1A23                                | 43 - 1F1                                  | 58 - 1D3                                        | 48 - 7A2                                   |  |  |
| 31 - 102                                      | 37 - 1E1                               | 49 - 1A11                                    | 114M - 1A22                               | 44 - 1F1                                  | 59 · 1D3                                        | 49 - 7A3                                   |  |  |
| 32 - 102                                      | 39 - 1E2                               | 50 - 1A14                                    | 115 - 1A22                                | 45 - 1F1                                  | 63 - 1D1                                        | 50 - 7A4                                   |  |  |
| 33 - 101                                      | 40 - 1E2                               | 50S - 1A14                                   | 116 - 1A18                                | 46 - 1F1                                  | 64 - 1D1                                        | 51 - 7A4                                   |  |  |
| 34 - 102                                      | 41 - 1E2                               | 51 - 1A17                                    | 117 - 1A13                                | 47 - 1F1                                  | 65 - 1D2                                        | 52 - 7A4                                   |  |  |
|                                               | 1 1 1 1 1 1 1 1 1 1 1 1 1 1 1 1 1 1 1  |                                              |                                           |                                           | N.N. 1 10 10                                    |                                            |  |  |