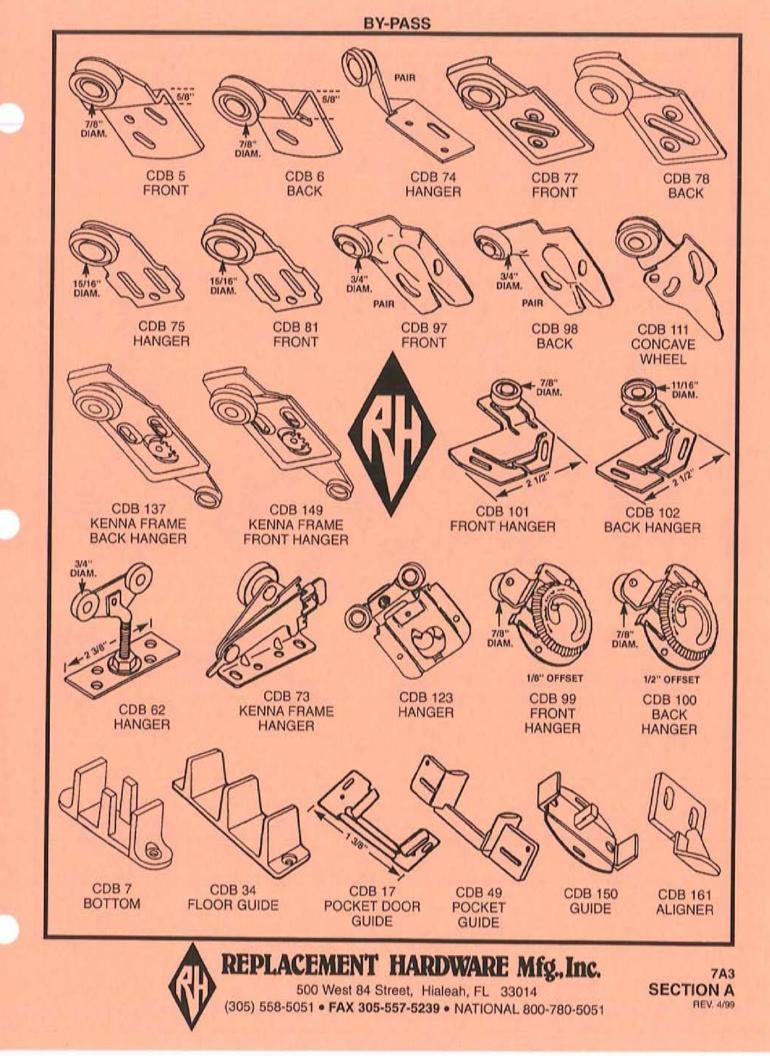

# INDEX

|                |               |                | INDEA             |                    |                |               |
|----------------|---------------|----------------|-------------------|--------------------|----------------|---------------|
| PART - PAGE    | PART - PAGE   | PART - PAGE    | PART - PAGE       | PART - PAGE        | PART - PAGE    | PART · PAGE   |
| CDB (SALMON)   | CDF (SALMON)  | CDF (SALMON)   | CDF (SALMON)      | CHM (PINK)         | CWL (IVORY)    | CWO (IVORY)   |
| CLOSET DOOR    | CLOSET DOOR   | CLOSET DOOR    | CLOSET DOOR       | CHEMICALS          | CASEMENT       | CASEMENT      |
| BY-PASS        | BI-FOLD       | BI-FOLD        | BI-FOLD           | 20 - 9D1           | WINDOW HANDLES | WINDOW        |
| 54 - 7A1       | 5 · 7C3       | 107 - 7B7      | 649 - 7B4         | 40 - 9D1           | 68 - 4B6       | OPERATORS     |
| 56 - 7A2       | 6 · 7C2       | 108 - 787      | 650 - 7B4         | 50 - 9D1           | 69 - 4B2       | 3 - 4A3       |
| 57 - 7A1, 7A5  | 7 · 787       | 109 · 7B7      | 651 · 7B5         | 57 - 9D1           | 90 - 4B3       | 4 - 4A3       |
| 58 - 7A1       | 9 - 702       | 110 - 7C4      | 652 - 7B5         | 61 - 9D1           | 91 - 484       | 5 - 4A1       |
| 59 - 7A2       | 10 · 7C3      | 111 - 787      | 653 - 7B5         |                    | 92 - 4B6       | 7 - 4A1       |
| 60 - 7A1       | 15 · 7C2      | 112 · 7B7      | 654 - 7B4         | CPDH (TAN)         | 93 - 4B4       | 8 - 4A2       |
| 61 - 7A5       | 16 · 7C2      | 113 · 7B7      | 655 - 7B5         | VARIETY PAK        | 94 - 4B4       | 9 - 4A2       |
| 62 - 7A3       | 17 · 7C2      | 114 - 7B7      | 656 - 7B4         | CAMS               | 95 - 4B6       | 10 - 4A1      |
| 63 - 7A2       | 18 - 7C4      | 115 · 7B7      | 657 - 7B4         | 501 - 5A11         | 96 - 4B4       | 11 - 4A1      |
| 64 - 7A2       | 19 - 7C3      | 116 - 7B7      | 660 - 7B4         | our with           | 101 - 4B1      | 12 - 4A1      |
| 65 - 7A2       | 20 · 7C2      | 117 - 787      | 670 - 784         | CWH (IVORY)        | 102 - 4B1      | 13 - 4A2      |
| 66 - 7A2       | 21 - 702      | 118 - 787      | 671 - 784         |                    |                |               |
| 67 - 7A2       | 22 - 702      |                |                   | CASEMENT           | 105 - 4B1      | 14 - 4A1      |
|                |               | 119 - 787      | 672 - 785         | WINDOW HINGES      | 109 - 4B1      | 15 - 4A1      |
| 68 - 7A2       | 23 - 7C2      | 120 - 787      | 673 - 7B5         | 12 - 4A4           | 110 - 4B1      | 16 - 4A1      |
| 71 - 7A1       | 25 - 7C2      | 122 - 786      | 674 - 785         | Contrast Constants | 111 - 4B1      | 17 - 4A2      |
| 73 - 7A3       | 26 - 7C2      | 129 - 7C4      | 675 · 785         | CWL (IVORY)        | 112 - 4B3      | 18 - 4A2      |
| 74 - 7A3       | 27 - 7C2      | 130 - 7C4      | 676 - 7B5         | CASEMENT           | 113 - 4B4      | 19 - 4A3      |
| 75 - 7A3       | 28 - 7C2      | 131 · 7C4      | 677 - 785         | WINDOW HANDLES     | 114 - 4B6      | 22 - 4A3      |
| 77 - 7A3       | 29 - 7C2      | 133 - 7C4      | 678 - 785         | 1 - 4B2            | 115 - 4B2      | 24 - 4A3      |
| 78 - 7A3       | 30 - 7C3      | 303 - 7C2      | 679 - 7B5         | 2 - 4B2            | 116 · 4B2      | 26 - 4A3      |
| 81 - 7A3       | 31 - 7C2      | 304 - 7C2      | 680 - 7B5         | 3 - 482            | 117 · 4B4      | 27 - 4A3, 8A2 |
| 88 - 7A4       | 35 - 7C2      | 450 - 7B6      | 682 - 7B1         | 4 - 4B2            | 118 · 4B5      | 29 - 4A3      |
| 97 - 7A3       | 36 - 7C3      | 496 - 7B6      | 700 - 7B6         | 15 - 484           | 119 - 4C1      | 30 - 4A3      |
| 98 - 7A3       | 37 - 7C3      | 516 - 9B6      | 702 - 7B2, 7B6    | 16 - 4B2           |                | 50 - 4A5      |
| 99 - 7A3       | 38 - 7C3      | 517 - 9B6      | 703 - 7B2, 7B6    |                    | 120 - 482      | CHIT INICOM   |
| 100 - 7A3      | 39 - 7C3      |                |                   | 18 - 4B4           | 121 · 485      | CWT (IVORY)   |
|                |               | 518 - 7B1      | 704 - 7B2, 7B6    | 19 - 4B4           | 122 - 483      | CASEMENT      |
| 101 - 7A3      | 41 - 702      | 519 - 9B6      | 706 - 7B6         | 22 · 4B5           | 200 - 4B4      | WINDOW TRACK  |
| 102 - 7A3      | 42 - 703      | 604 - 7B2, 7B3 | 709 - 7B2, 7B6    | 23 · 4B3           | 201 - 486      | 1 - 4A4       |
| 104 - 7A4      | 43 - 787, 7C2 | 605 - 7B2, 7B3 | 711 - 7B6         | 24 · 4B5           | 202 - 486      | 2 - 4A2, 4A4  |
| 105 - 7A4      | 44 - 7B7, 7C2 | 607 · 7B2, 7B3 | 712 - 7B6         | 25 - 4B5           | 204 - 486      | 5 - 4A2, 4A4  |
| 106 - 7A4      | 51 · 7C3      | 611 - 7B1      | 714 - 7B2, 7B6    | 26 - 4B3           | 205 - 4B2      | 6 - 4A4       |
| 107 - 7A4      | 53 - 787      | 612 - 7B3      | 715 - 7B6         | 27 - 4B5           | 206 - 483      | 7 - 4A4       |
| 110 - 7A1      | 65 · 7C4      | 613 · 7B4      | 716 - 7B1         | 29 · 4B5           | 207 - 4B2      | 8 - 4A4       |
| 111 - 7A3      | 66 · 7C4      | 614 - 7B3      | 717 - 7B1         | 30 - 4B5           | 208 - 4B4      |               |
| 112 · 7A4      | 67 · 7C4      | 616 - 7B3      | 718 - 7B1, 7B2    | 31 - 4B5           | 210 - 4C1      | DSG (PINK)    |
| 113 - 7A4      | 69 · 7C4      | 617 - 783      | 800 - 7B6         | 32 · 4B5           | 211 - 401      | DRAWER SLIDES |
| 118 - 7A2, 7A4 | 72 - 7C2      | 618 - 7B5      | 803 - 7C2         | 33 - 4B5           |                |               |
| 119 - 7A4      | 73 - 702      | 620 - 783      | 804 - 7C2         |                    | 212 - 4B2      | & GUIDES      |
| 120 - 7A4      | 74 - 702      |                |                   | 34 - 4B5           | 213 - 4B2      | 2 - 961       |
|                |               | 621 - 784      | 805 - 782         | 35 · 4B5           | 217 - 4C1      | 9 - 9G2       |
| 122 - 7A4, 7A5 | 75 - 7C3      | 622 - 784      | CDM               | 36 - 4B5           | 218 - 4B6      | 11 - 9G2      |
| 123 - 7A3      | 76 - 787      | 623 - 7B3      | CDM (SALMON)      | 37 - 485           | 219 - 4B6      | 12 - 9G2      |
| 125 - 7A4      | 77 - 7C3      | 624 - 783      | CLOSET DOOR       | 38 · 4B5           | 220 - 4B6      | 13 - 9G2      |
| 126 - 7A4, 7A5 | 78 - 7B7      | 625 - 7B3      | MIRRORS           | 39 · 4B5           | 221 - 4B2      | 14 - 9G2      |
| 129 - 7A1, 7A3 | 80 - 7C3      | 626 - 7B3      | 1 - 7E4           | 40 - 4B5           | 222 · 4B6      | 15 - 9G2      |
| 130 - 7A1, 7A3 | 81 - 7C3      | 627 - 7B3      | 2 - 7E4           | 41 · 4B2           | 223 - 4B4      | 16 · 9G1      |
| 131 - 7A4      | 83 - 7C3      | 628 - 7B2, 7B3 | 3 - 7E4           | 42 · 4B2           | 224 - 4B3      | 17 - 9G1      |
| 132 - 7A4      | 84 - 7C3      | 629 - 7B2, 7B3 | 5 - 7E4           | 44 - 4B4           | 225 - 4B3      | 18 - 9G1      |
| 133 - 7A4      | 86 - 7C3      | 630 - 7B2, 7B3 | STOCK STOCK       | 46 - 484           | 226 - 4B3      | 19 - 9G1      |
| 134 - 7A4      | 88 - 7C3      | 631 - 7B5      | CFAS (PINK)       | 47 - 484           | 227 - 4B6      | 21 - 9G2      |
| 135 - 7A4      | 89 - 7C3      | 632 - 7B4      | VARIETY PAK       |                    | 228 - 486      |               |
| 136 - 7A4      | 90 - 7C3      | 633 - 7B2, 7B3 |                   | 48 - 484           |                | 23 - 9G1      |
| 176 - 7A1      | 91 - 7C3      |                | FASTENERS         | 49 - 486           | 229 - 486      | 24 - 9G1      |
|                |               | 634 - 7B2, 7B3 | 530 - 9B1         | 51 - 4B3           | 230 - 486      | 25 - 9G1      |
| 185 - 7A5      | 94 - 7C3      | 635 - 7B4      | 531 - 5C9, 9B1    | 52 · 4B6           | 248 - 4B6      | 26 - 9G2      |
| 186 - 7A5      | 96 - 7C3      | 636 - 7B4      | 532 - 981         | 53 - 4B3           | 254 - 486      | 27 - 9G2      |
| 190 · 7A5      | 97 - 7C3      | 637 - 7B4      | 533 - 9B1         | 54 - 4B2           | 500 - 4B5      | 28 - 9G2      |
| 90CC- 7A5      | 98 - 787      | 638 - 784      | 534 - 9B1         | 55 - 4B2           | 501 - 4B6      | 32 - 9G1      |
| 301 - 7A1      | 99 - 7B7      | 639 - 7B4      | 535 - 981         | 56 - 4B4           |                | 37 - 9G2      |
| 401 - 7A1      | 100 - 7B7     | 640 - 7B4      | 536 - 9B1         | 57 - 4B3           | CWO (IVORY)    | 38 - 9G2      |
|                | 102 - 7B7     | 641 - 7B5      | 537 - 9B1         | 60 - 4B4           | CASEMENT       | 39 - 9G2      |
| CDF (SALMON)   | 103 - 7B7     | 643 - 783      | CONTRACTOR OF THE | 61 · 4B4           | WINDOW         | 40 - 9G1      |
| CLOSET DOOR    | 104 - 7B7     | 645 - 785      | CHM (PINK)        | 65 - 4B1           | OPERATORS      | 41 - 9G1      |
| BI-FOLD        | 105 - 7B7     | 646 - 7B3      | CHEMICALS         | 66 - 4B1           | 1 - 4A1        | 200 - 9G4     |
| 3 - 703        | 106 - 7B7     | 648 - 785      | 10 - 9D1          | 67 - 4B1           |                |               |
| a              | 100 101       | 010-100        | 10-301            | 07 - 401           | 2 - 4A1        | 201 - 9G4     |