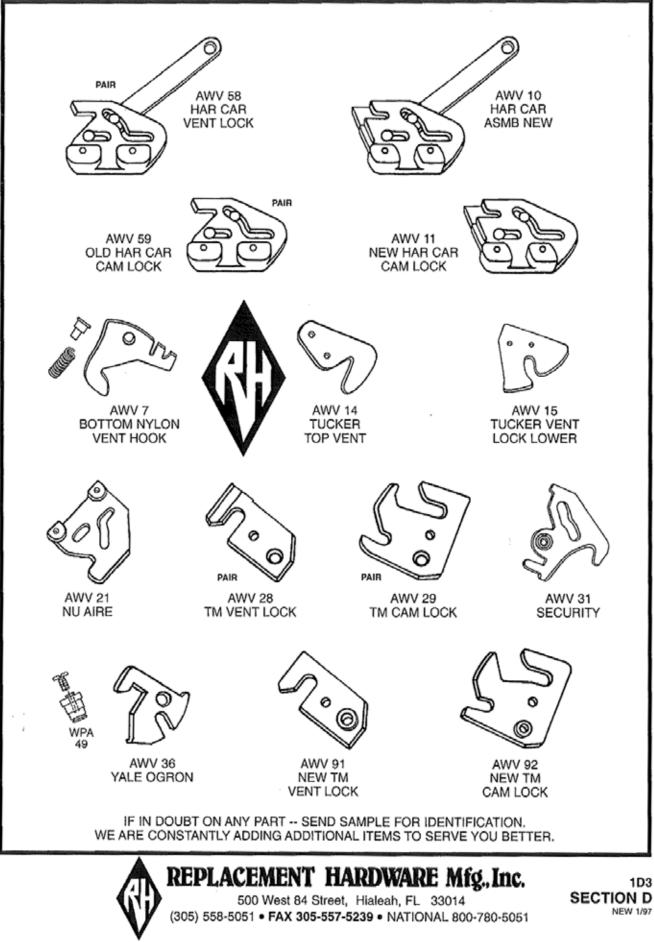

| INDEX                                         |                                        |                                              |                                           |                                           |                                                 |                                            |  |  |
|-----------------------------------------------|----------------------------------------|----------------------------------------------|-------------------------------------------|-------------------------------------------|-------------------------------------------------|--------------------------------------------|--|--|
| PART - PAGE                                   | PART - PAGE                            | PART - PAGE                                  | PART - PAGE                               | PART - PAGE                               | PART - PAGE                                     | PART - PAGE                                |  |  |
| ASH (PINK)<br>AWNING WINDOW<br>STORM SHUTTERS | AVH (WHITE)<br>AWNING WINDOW<br>HINGES | AWH (WHITE)<br>AWNING WINDOW<br>HARNESS ASMB | AWO (WHITE)<br>AWNING WINDOW<br>OPERATORS | AWO (WHITE)<br>AWNING WINDOW<br>OPERATORS | AWT (WHITE)<br>AWNING WINDOW<br>TORQUE BAR ARMS | AWV (WHITE)<br>AWNING WINDOW<br>VENT PARTS |  |  |
| 1 - 901                                       | 36 - 1C1                               | 1 - 1C4                                      | 53 - 1A14                                 | 120 - 1A22                                | 50 - 1F1                                        | 67 - 1D2                                   |  |  |
| 2 - 901                                       | 37 · 1C1                               | 2 - 104                                      | 54 - 1A16                                 | 121 - 1A23                                | 51 - 1F1                                        | 68 - 1D2                                   |  |  |
| 3 - 9C1                                       | 39 · 1C1                               | 3 - 104                                      | 55 - 1A11                                 | 122 - 1A14                                | 52 - 1F2                                        | 69 - 1D2                                   |  |  |
| 4 - 9C1                                       | 40 - 1C2                               | 4 - 1C4                                      | 56 - 1A16                                 | 123 - 1A14                                | 54 - 1F3                                        | 70 - 1D2                                   |  |  |
| 6 · 9C2                                       | 41 · 1C3                               | 5 - 1C4                                      | 57 - 1A16                                 | 124 - 1A18                                | 56 - 1F3                                        | 72 - 1D2                                   |  |  |
| 8 - 9C1                                       | 42 - 1C1                               | 6 - 1C4                                      | 58 - 1A17                                 | 125 - 1A13                                | 62 - 1F3                                        | 73 - 1D1                                   |  |  |
| 9 - 9C1                                       | 43 - 1C1                               | 7 - 104                                      | 59 - 1A10                                 | 127 - 1A18                                | 64 - 1F3                                        | 75 - 1D2                                   |  |  |
| 10 · 9C2                                      | 44 - 1C1                               | 8 - 1C4                                      | 60 - 1A10                                 | 128 - 1A7                                 |                                                 | 78 - 1D2                                   |  |  |
| 11 - 9C1                                      | 45 - 1C2                               | 9 - 104                                      | 62 · 1A16                                 | 129 - 1A7                                 | AWV (WHITE)                                     | 81 - 1D2                                   |  |  |
| 12 · 9C2                                      | 46 · 1C2                               |                                              | 63 - 1A16                                 | 130 - 1A18                                | AWNING WINDOW                                   | 82 - 1D5                                   |  |  |
| 13 - 902                                      | 50 - 1C3                               | AWO (WHITE)                                  | 64 - 1A16                                 | 131 - 1A22                                | VENT PARTS                                      | 83 - 1D5                                   |  |  |
| 14 · 9C2                                      | 51 · 1C3                               | AWNING WINDOW                                | 65 - 1A17                                 | 132 - 1418                                | 1 - 1C2, 1D5                                    | 86 - 1D5                                   |  |  |
| ATD muster                                    | 55 · 1C3                               | OPERATORS                                    | 66 - 1A17                                 | 133 - 1A22                                | 2 - 1D1                                         | 91 - 1D3                                   |  |  |
| ATB (WHITE)                                   | 56 - 1C3                               | 1 - 1A12                                     | 67 - 1A16                                 | 137 - 1A18                                | 3 - 1D5<br>4 - 1D5                              | 92 - 1D3<br>93 - 1D5                       |  |  |
| AWNING WINDOW                                 | 58 - 1C2                               | 2 · 1A11                                     | 68 - 1A11                                 | 139 - 1A22<br>140 - 1A10                  | 5 - 1D5                                         | 96 - 1D5                                   |  |  |
| TORQUE BAR                                    | 59 - 1C3                               | 3 - 1416                                     | 69 - 1A16                                 |                                           | 6 - 1D5                                         | 90 - 105                                   |  |  |
| ASSEMBLY<br>1 - 1A8                           | 60 - 1C3<br>61 - 1C3                   | 4 - 1A16<br>5 - 1A12                         | 70 - 1A14<br>71 - 1A17                    | 150 - 1A23<br>157 - 1A16                  | 7 - 1D3                                         | CDB (SALMON)                               |  |  |
| 3 - 1A8                                       | 62 - 1C3                               | 6 - 1A16                                     | 72 - 1A7                                  | 107 - 1410                                | 8 - 1D5                                         | CLOSET DOOR                                |  |  |
| 11 - 148                                      | 64 · 1C3                               | 7 · 1A11                                     | 73 - 1A7                                  | AWT (WHITE)                               | 9 - 1D1                                         | BY-PASS                                    |  |  |
| 16 - 1A8                                      | 65 - 1C3                               | 8 - 1A12                                     | 74 - 1A17                                 | AWNING WINDOW                             | 10 - 1D3                                        | 4 - 7A5                                    |  |  |
| 20 - 148                                      | 69 - 1C3                               | 9 - 1A12                                     | 75 - 1A14                                 | TORQUE BAR ARMS                           | 11 - 1D3                                        | 5 - 7A3                                    |  |  |
| 23 - 148                                      | 70 - 103                               | 10 - 1A11                                    | 75REP-1A14                                | 1 - 1F2                                   | 12 - 1D5                                        | 6 - 7A3                                    |  |  |
| 24 - 1A8                                      | 10-100                                 | 11 - 1A12                                    | 76 - 1A22                                 | 2 - 1F2                                   | 13 - 1D1                                        | 7 - 7A3                                    |  |  |
| 26 - 1A8                                      | AWB (WHITE)                            | 12 - 1A15                                    | 77 - 1A14                                 | 3 - 1F2                                   | 14 - 1D3                                        | 8 - 7A1                                    |  |  |
| 30 - 1A8                                      | AWNING WINDOW                          | 13 - 1A16                                    | 78 - 1A7                                  | 4 - 1F2                                   | 15 - 1D3                                        | 9 - 7A1                                    |  |  |
| 34 · 1AB                                      | TORQUE BAR                             | 14 - 1A15                                    | 79 - 1A10                                 | 5 - 1F2                                   | 16 - 1D1                                        | 10 - 7A1                                   |  |  |
| 35 - 1A8                                      | BEARINGS                               | 15 - 1A16                                    | 80 - 1A17                                 | 6 - 1F2                                   | 17 - 1D4                                        | 12 - 7A2                                   |  |  |
| 37 · 1A8                                      | 1 - 1E1                                | 16 - 1A12                                    | 81 - 1A17                                 | 7 - 1F2                                   | 20 - 1D2                                        | 13 - 7A2                                   |  |  |
| 39 - 1A8                                      | 2 - 1E1                                | 17 · 1A11                                    | 82 - 1A23                                 | 8 - 1F1                                   | 21 - 1D3                                        | 16 - 7A1                                   |  |  |
| 45 - 1A8                                      | 3 - 1E1                                | 18 - 1A16                                    | 83 - 1A10                                 | 10 - 1F1                                  | 22 - 1A8                                        | 17 - 7A3                                   |  |  |
| 46 - 1A8                                      | 4 - 1E1                                | 19 - 1A11                                    | 84 - 1A13                                 | 11 - 1F2                                  | 23 - 1D4                                        | 18 - 7A1                                   |  |  |
| 49 · 1A8                                      | 5 - 1E1                                | 20 - 1A16                                    | 85 - 1A10                                 | 12 - 1F2                                  | 24 - 1D4                                        | 19 - 7A1                                   |  |  |
| 60 - 1A8                                      | 6 - 1E1                                | 21 · 1A7                                     | 87 - 1A23                                 | 15 - 1F1                                  | 25 - 1D4                                        | 20 - 7A1                                   |  |  |
| 62 · 1A8                                      | 7 - 1E1                                | 22 - 1A13                                    | 88 - 1A18                                 | 16 - 1F1                                  | 26 - 1D4                                        | 21 · 7A1                                   |  |  |
| and they                                      | 8 · 1E1                                | 23 · 1A16                                    | 89 - 1A22                                 | 17 - 1F2                                  | 27 · 1D4                                        | 22 · 7A1                                   |  |  |
| AVH (WHITE)                                   | 9 - 1E1                                | 24 - 1A13                                    | 90 - 1A22                                 | 18 - 1F1                                  | 28 · 1D3                                        | 23 - 7A2                                   |  |  |
| AWNING WINDOW                                 | 10 - 1E1                               | 25 - 1A16                                    | 92 - 1A12                                 | 20 - 1F2                                  | 29 - 1D3                                        | 24 · 7A2                                   |  |  |
| HINGES                                        | 12 · 1E1                               | 27 · 1A19                                    | 93 - 1A13                                 | 21 - 1F2                                  | 30 - 105                                        | 25 - 7A2                                   |  |  |
| 3 - 1C1                                       | 13 · 1E1, 1E2                          | 28 - 1A19                                    | 94W - 1A23                                | 23 - 1F2                                  | 31 - 1D3                                        | 26 · 7A2                                   |  |  |
| 6 - 1C1                                       | 14 - 1E1                               | 29 - 1A19                                    | 95 - 1A10                                 | 24 - 1F1                                  | 32 - 104                                        | 27 · 7A2                                   |  |  |
| 8 · 1C1                                       | 15 · 1E1                               | 30 - 1A19                                    | 96 - 1A23                                 | 25 - 1F2                                  | 33 · 1D4                                        | 28 · 7A2                                   |  |  |
| 9 - 1C3                                       | 16 · 1E1                               | 31 - 1A19                                    | 97 - 1A12,                                | 26 - 1F2                                  | 34 · 1D4                                        | 29 · 7A1                                   |  |  |
| 10 - 101                                      | 17 · 1E1                               | 32 - 1A7                                     | 1A13                                      | 27 - 1F3                                  | 35 · 1C4, 1D4                                   | 30 · 7A2                                   |  |  |
| 11 - 101                                      | 18 · 1E1                               | 33 - 1A12                                    | 98 - 1A22                                 | 29 - 1F2                                  | 36 - 103                                        | 33 - 7A2                                   |  |  |
| 12 - 1A19, 1C1                                | 19 · 1E1                               | 34 - 1415                                    | 99 - 1A11                                 | 30 - 1F2                                  | 40 · 1D5                                        | 34 · 7A3                                   |  |  |
| 13 - 1A19, 1C1                                | 20 · 1E1                               | 36 - 1A19                                    | 103 - 1A23                                | 31 - 1F2                                  | 41 - 1D4<br>42 - 1D1                            | 36 - 7A1<br>38 - 7A2                       |  |  |
| 14 - 101                                      | 21 - 1E1                               | 37 - 1A15                                    | 104 - 1A13                                | 32 - 1F2<br>33 - 1F2                      | 43 - 104                                        | 39 - 7A1                                   |  |  |
| 15 - 101                                      | 22 · 1E1                               | 38 - 1A17                                    | 105 - 1A13                                | 34 - 1F2                                  | 44 - 104                                        | 40 - 7A4                                   |  |  |
| 17 - 101                                      | 27 - 1E1                               | 39 - 1A10                                    | 106 - 1A14                                | 36 - 1F1                                  | 45 · 1D2                                        | 41 - 7A1                                   |  |  |
| 18 - 1C2<br>19 - 1C2                          | 28 · 1E1<br>29 · 1E1 1E2               | 40 - 1A15<br>41 - 1A10                       | 107 - 1A18<br>108 - 1A16                  | 37 - 1F2                                  | 48 · 1D1                                        | 42 - 7A4                                   |  |  |
| 20 - 103                                      | 29 - 1E1, 1E2<br>20 - 1E2              | 41 - 1A10<br>42 - 1A12                       | 109 - 1A12                                | 38 - 1F2                                  | 49 - 1D1                                        | 43 - 7A4                                   |  |  |
| 23 - 103                                      | 30 - 1E2<br>31 - 1E1                   | 43 - 1A12                                    | 110 - 1A7                                 | 39 - 1F2                                  | 51 - 1D1                                        | 44 - 7A2                                   |  |  |
| 24 - 102                                      | 33 - 1E1                               | 44 - 1A15                                    | 111 - 1A8                                 | 40 - 1F1                                  | 53 - 1D1                                        | 45 - 7A2                                   |  |  |
| 25 - 102                                      | 34 - 1E1                               | 45 - 1A15                                    | 112 - 1A13                                | 41 - 1F1                                  | 54 - 1D1                                        | 46 - 7A2                                   |  |  |
| 26 - 101                                      | 35 - 1E1                               | 46 - 1A13                                    | 113 - 1A15                                | 41 - 1F1                                  | 56 - 1D1                                        | 47 - 7A2                                   |  |  |
| 27 - 102                                      | 36 - 1E1                               | 48 - 1415                                    | 114 - 1A23                                | 43 - 1F1                                  | 58 - 1D3                                        | 48 - 7A2                                   |  |  |
| 31 - 102                                      | 37 - 1E1                               | 49 - 1A11                                    | 114M - 1A22                               | 44 - 1F1                                  | 59 · 1D3                                        | 49 - 7A3                                   |  |  |
| 32 - 102                                      | 39 - 1E2                               | 50 - 1A14                                    | 115 - 1A22                                | 45 - 1F1                                  | 63 - 1D1                                        | 50 - 7A4                                   |  |  |
| 33 - 101                                      | 40 - 1E2                               | 50S - 1A14                                   | 116 - 1A18                                | 46 - 1F1                                  | 64 - 1D1                                        | 51 - 7A4                                   |  |  |
| 34 - 102                                      | 41 - 1E2                               | 51 - 1A17                                    | 117 - 1A13                                | 47 - 1F1                                  | 65 - 1D2                                        | 52 - 7A4                                   |  |  |
|                                               | 1 1 1 1 1 1 1 1 1 1 1 1 1 1 1 1 1 1 1  |                                              |                                           |                                           | N.N. 1 10 10                                    |                                            |  |  |