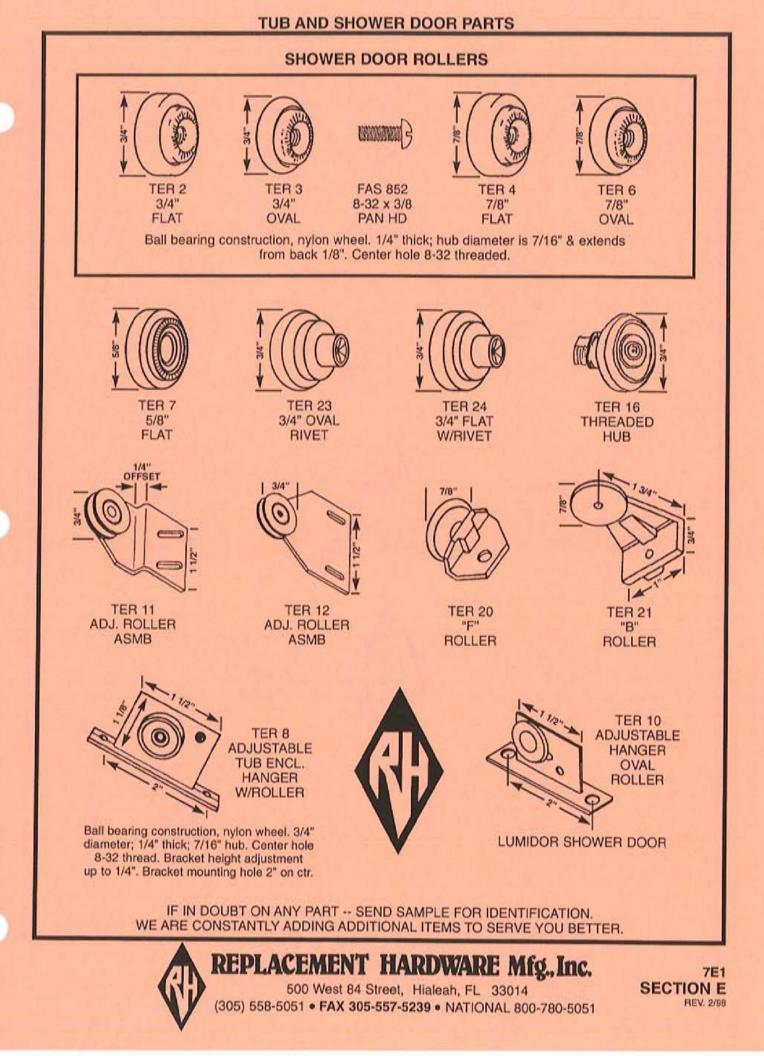

UIDE BTM PIVOT** 5/4 GUIDE 1101A. h Visoia. -> 4 --Ma DIA ·1/4014. +1/4+ - Heora. 3501L+ 9 n ntin  $\odot$ 4% m 4 5% E C 412 D A .14 OIA. W OU CDF 637 FLOATAWAY OLD TOP CDF 636 FLOATAWAY **CDF 635 CDF 639 CDF 638** FLOATAWAY BOTTOM TOP PIVOT OLD BOTTOM OLD TOP + 4 +-PIVOT S'OIA. PIVOT GUIDE 5/4 5% **CDF 649** CDF 654 FLOATAWAY BOTTOM **CDF 640 CDF 650** GUIDE 5% PIVOT GUIDE PIVOT 4% -- 1/4 +--95:014 -+ X. + 185 -13+ 4% 5% 5% 4" 5% -> 2 + 21+ **CDF 656 CDF 657 CDF 660 CDF 670 CDF 671** PIVOT PIVOT GUIDE GUIDE PIVOT IF IN DOUBT ON ANY PART -- SEND SAMPLE FOR IDENTIFICATION.

REPLACEMENT HARDWARE Mfg., Inc. 500 West 84 Street, Hialeah, FL 33014 (305) 558-5051 • FAX 305-557-5239 • NATIONAL 800-780-5051

7B4 SECTION B REV. 9/98

#### METAL BI-FOLD DOOR



#### **BI-FOLD BRACKETS**















#### **TUB AND SHOWER DOOR PARTS**



#### **TUB AND SHOWER DOOR PARTS**







(305) 558-5051 • FAX 305-557-5239 • NATIONAL 800-780-5051

SECTION A REV. 4/99

#### MOBILE HOME/RV OPERATORS



#### **MOBILE HOME/RV HANDLES & EXTENSIONS**









SECURITY ITEMS



SECURITY ITEMS



**PDS 16** LOK-SAFE SLIDING WINDOW LOCK Packed 2 with Wrench For vertical and horizontal sliding windows. Fastens securely to frame and thwarts forced entry.



**PDS 13** 

LOK-SAFE WINDOW LOCK W/KEY

For single-hung aluminum

window securely to frame.

**PDS 15** 

LOK-SAFE

PATIO DOOR LOCK

Steel backplate mounts behind

to prevent forced entry.

**PDS 17** LOK-SAFE SLIDING DOOR LOCK W/KEY Keyed model for sliding aluminum doors and windows. Versatile, it can be mounted at top, side or bottom, available K.A.