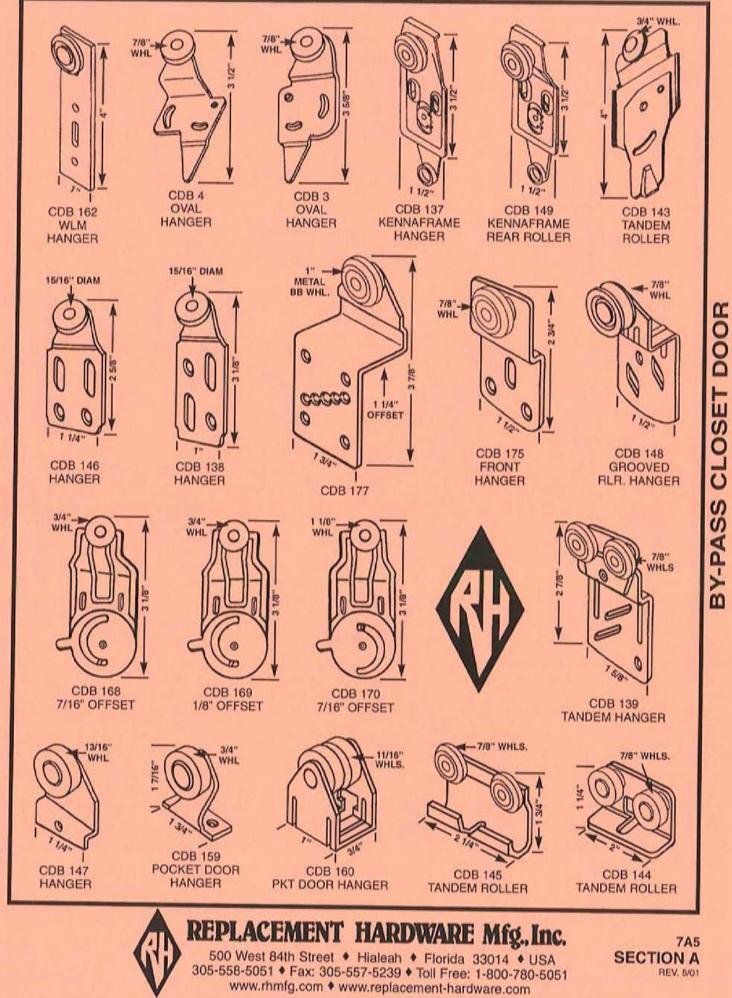

# INDEX

|                |               |                | INDEA             |                    |                |               |
|----------------|---------------|----------------|-------------------|--------------------|----------------|---------------|
| PART - PAGE    | PART - PAGE   | PART - PAGE    | PART - PAGE       | PART - PAGE        | PART - PAGE    | PART · PAGE   |
| CDB (SALMON)   | CDF (SALMON)  | CDF (SALMON)   | CDF (SALMON)      | CHM (PINK)         | CWL (IVORY)    | CWO (IVORY)   |
| CLOSET DOOR    | CLOSET DOOR   | CLOSET DOOR    | CLOSET DOOR       | CHEMICALS          | CASEMENT       | CASEMENT      |
| BY-PASS        | BI-FOLD       | BI-FOLD        | BI-FOLD           | 20 - 9D1           | WINDOW HANDLES | WINDOW        |
| 54 - 7A1       | 5 · 7C3       | 107 - 7B7      | 649 - 7B4         | 40 - 9D1           | 68 - 4B6       | OPERATORS     |
| 56 - 7A2       | 6 · 7C2       | 108 - 787      | 650 - 7B4         | 50 - 9D1           | 69 - 4B2       | 3 - 4A3       |
| 57 - 7A1, 7A5  | 7 · 787       | 109 · 7B7      | 651 · 7B5         | 57 - 9D1           | 90 - 4B3       | 4 - 4A3       |
| 58 - 7A1       | 9 - 702       | 110 - 7C4      | 652 - 7B5         | 61 - 9D1           | 91 - 484       | 5 - 4A1       |
| 59 - 7A2       | 10 · 7C3      | 111 - 787      | 653 - 7B5         |                    | 92 - 4B6       | 7 - 4A1       |
| 60 - 7A1       | 15 · 7C2      | 112 · 7B7      | 654 - 7B4         | CPDH (TAN)         | 93 - 4B4       | 8 - 4A2       |
| 61 - 7A5       | 16 · 7C2      | 113 · 7B7      | 655 - 7B5         | VARIETY PAK        | 94 - 4B4       | 9 - 4A2       |
| 62 - 7A3       | 17 · 7C2      | 114 - 7B7      | 656 - 7B4         | CAMS               | 95 - 4B6       | 10 - 4A1      |
| 63 - 7A2       | 18 - 7C4      | 115 · 7B7      | 657 - 7B4         | 501 - 5A11         | 96 - 4B4       | 11 - 4A1      |
| 64 - 7A2       | 19 - 7C3      | 116 - 7B7      | 660 - 7B4         | our with           | 101 - 4B1      | 12 - 4A1      |
| 65 - 7A2       | 20 · 7C2      | 117 - 787      | 670 - 784         | CWH (IVORY)        | 102 - 4B1      | 13 - 4A2      |
| 66 - 7A2       | 21 - 702      | 118 - 787      | 671 - 784         |                    |                |               |
| 67 - 7A2       | 22 - 702      |                |                   | CASEMENT           | 105 - 4B1      | 14 - 4A1      |
|                |               | 119 - 787      | 672 - 785         | WINDOW HINGES      | 109 - 4B1      | 15 - 4A1      |
| 68 - 7A2       | 23 - 7C2      | 120 - 787      | 673 - 7B5         | 12 - 4A4           | 110 - 4B1      | 16 - 4A1      |
| 71 - 7A1       | 25 - 7C2      | 122 - 786      | 674 - 785         | Contrast Constants | 111 - 4B1      | 17 - 4A2      |
| 73 - 7A3       | 26 - 7C2      | 129 - 7C4      | 675 · 785         | CWL (IVORY)        | 112 - 4B3      | 18 - 4A2      |
| 74 - 7A3       | 27 - 7C2      | 130 - 7C4      | 676 - 7B5         | CASEMENT           | 113 - 4B4      | 19 - 4A3      |
| 75 - 7A3       | 28 - 7C2      | 131 · 7C4      | 677 - 785         | WINDOW HANDLES     | 114 - 4B6      | 22 - 4A3      |
| 77 - 7A3       | 29 - 7C2      | 133 - 7C4      | 678 - 785         | 1 - 4B2            | 115 - 4B2      | 24 - 4A3      |
| 78 - 7A3       | 30 - 7C3      | 303 - 7C2      | 679 - 7B5         | 2 - 4B2            | 116 · 4B2      | 26 - 4A3      |
| 81 - 7A3       | 31 - 7C2      | 304 - 7C2      | 680 - 7B5         | 3 - 482            | 117 · 4B4      | 27 - 4A3, 8A2 |
| 88 - 7A4       | 35 - 7C2      | 450 - 7B6      | 682 - 7B1         | 4 - 4B2            | 118 · 4B5      | 29 - 4A3      |
| 97 - 7A3       | 36 - 7C3      | 496 - 7B6      | 700 - 7B6         | 15 - 484           | 119 - 4C1      | 30 - 4A3      |
| 98 - 7A3       | 37 - 7C3      | 516 - 9B6      | 702 - 7B2, 7B6    | 16 - 4B2           |                | 50 - 4A5      |
| 99 - 7A3       | 38 - 7C3      | 517 - 9B6      | 703 - 7B2, 7B6    |                    | 120 - 482      | CHIT INICOM   |
| 100 - 7A3      | 39 - 7C3      |                |                   | 18 - 4B4           | 121 · 485      | CWT (IVORY)   |
|                |               | 518 - 7B1      | 704 - 7B2, 7B6    | 19 - 4B4           | 122 - 483      | CASEMENT      |
| 101 - 7A3      | 41 - 702      | 519 - 9B6      | 706 - 7B6         | 22 · 4B5           | 200 - 4B4      | WINDOW TRACK  |
| 102 - 7A3      | 42 - 703      | 604 - 7B2, 7B3 | 709 - 7B2, 7B6    | 23 · 4B3           | 201 - 486      | 1 - 4A4       |
| 104 - 7A4      | 43 - 787, 7C2 | 605 - 7B2, 7B3 | 711 - 7B6         | 24 · 4B5           | 202 - 486      | 2 - 4A2, 4A4  |
| 105 - 7A4      | 44 - 7B7, 7C2 | 607 · 7B2, 7B3 | 712 - 7B6         | 25 - 4B5           | 204 - 486      | 5 - 4A2, 4A4  |
| 106 - 7A4      | 51 · 7C3      | 611 - 7B1      | 714 - 7B2, 7B6    | 26 - 4B3           | 205 - 4B2      | 6 - 4A4       |
| 107 - 7A4      | 53 - 787      | 612 - 7B3      | 715 - 7B6         | 27 - 4B5           | 206 - 483      | 7 - 4A4       |
| 110 - 7A1      | 65 · 7C4      | 613 · 7B4      | 716 - 7B1         | 29 · 4B5           | 207 - 4B2      | 8 - 4A4       |
| 111 - 7A3      | 66 · 7C4      | 614 - 7B3      | 717 - 7B1         | 30 - 4B5           | 208 - 4B4      |               |
| 112 · 7A4      | 67 · 7C4      | 616 - 7B3      | 718 - 7B1, 7B2    | 31 - 4B5           | 210 - 4C1      | DSG (PINK)    |
| 113 - 7A4      | 69 · 7C4      | 617 - 783      | 800 - 7B6         | 32 · 4B5           | 211 - 401      | DRAWER SLIDES |
| 118 - 7A2, 7A4 | 72 - 7C2      | 618 - 7B5      | 803 - 7C2         | 33 - 4B5           |                |               |
| 119 - 7A4      | 73 - 702      | 620 - 783      | 804 - 7C2         |                    | 212 - 4B2      | & GUIDES      |
| 120 - 7A4      | 74 - 702      |                |                   | 34 - 4B5           | 213 - 4B2      | 2 - 961       |
|                |               | 621 - 784      | 805 - 782         | 35 · 4B5           | 217 - 4C1      | 9 - 9G2       |
| 122 - 7A4, 7A5 | 75 - 7C3      | 622 - 784      | CDM               | 36 - 4B5           | 218 - 4B6      | 11 - 9G2      |
| 123 - 7A3      | 76 - 787      | 623 - 7B3      | CDM (SALMON)      | 37 - 485           | 219 - 4B6      | 12 - 9G2      |
| 125 - 7A4      | 77 - 7C3      | 624 - 783      | CLOSET DOOR       | 38 · 4B5           | 220 - 4B6      | 13 - 9G2      |
| 126 - 7A4, 7A5 | 78 - 7B7      | 625 - 7B3      | MIRRORS           | 39 · 4B5           | 221 - 4B2      | 14 - 9G2      |
| 129 - 7A1, 7A3 | 80 - 7C3      | 626 - 7B3      | 1 - 7E4           | 40 - 4B5           | 222 · 4B6      | 15 - 9G2      |
| 130 - 7A1, 7A3 | 81 - 7C3      | 627 - 7B3      | 2 - 7E4           | 41 · 4B2           | 223 - 4B4      | 16 · 9G1      |
| 131 - 7A4      | 83 - 7C3      | 628 - 7B2, 7B3 | 3 - 7E4           | 42 · 4B2           | 224 - 4B3      | 17 - 9G1      |
| 132 - 7A4      | 84 - 7C3      | 629 - 7B2, 7B3 | 5 - 7E4           | 44 - 4B4           | 225 - 4B3      | 18 - 9G1      |
| 133 - 7A4      | 86 - 7C3      | 630 - 7B2, 7B3 | STOCK STOCK       | 46 - 484           | 226 - 4B3      | 19 - 9G1      |
| 134 - 7A4      | 88 - 7C3      | 631 - 7B5      | CFAS (PINK)       | 47 - 484           | 227 - 4B6      | 21 - 9G2      |
| 135 - 7A4      | 89 - 7C3      | 632 - 7B4      | VARIETY PAK       |                    | 228 - 486      |               |
| 136 - 7A4      | 90 - 7C3      | 633 - 7B2, 7B3 |                   | 48 - 484           |                | 23 - 9G1      |
| 176 - 7A1      | 91 - 7C3      |                | FASTENERS         | 49 - 486           | 229 - 486      | 24 - 9G1      |
|                |               | 634 - 7B2, 7B3 | 530 - 9B1         | 51 - 4B3           | 230 - 486      | 25 - 9G1      |
| 185 - 7A5      | 94 - 7C3      | 635 - 7B4      | 531 - 5C9, 9B1    | 52 · 4B6           | 248 - 4B6      | 26 - 9G2      |
| 186 - 7A5      | 96 - 7C3      | 636 - 7B4      | 532 - 981         | 53 - 4B3           | 254 - 486      | 27 - 9G2      |
| 190 · 7A5      | 97 - 7C3      | 637 - 7B4      | 533 - 9B1         | 54 - 4B2           | 500 - 4B5      | 28 - 9G2      |
| 90CC- 7A5      | 98 - 787      | 638 - 784      | 534 - 9B1         | 55 - 4B2           | 501 - 4B6      | 32 - 9G1      |
| 301 - 7A1      | 99 - 7B7      | 639 - 7B4      | 535 - 981         | 56 - 4B4           |                | 37 - 9G2      |
| 401 - 7A1      | 100 - 7B7     | 640 - 7B4      | 536 - 9B1         | 57 - 4B3           | CWO (IVORY)    | 38 - 9G2      |
|                | 102 - 7B7     | 641 - 7B5      | 537 - 9B1         | 60 - 4B4           | CASEMENT       | 39 - 9G2      |
| CDF (SALMON)   | 103 - 7B7     | 643 - 783      | CONTRACTOR OF THE | 61 · 4B4           | WINDOW         | 40 - 9G1      |
| CLOSET DOOR    | 104 - 7B7     | 645 - 785      | CHM (PINK)        | 65 - 4B1           | OPERATORS      | 41 - 9G1      |
| BI-FOLD        | 105 - 7B7     | 646 - 7B3      | CHEMICALS         | 66 - 4B1           | 1 - 4A1        | 200 - 9G4     |
| 3 - 703        | 106 - 7B7     | 648 - 785      | 10 - 9D1          | 67 - 4B1           |                |               |
| a              | 100 101       | 010-100        | 10-301            | 07 - 401           | 2 - 4A1        | 201 - 9G4     |