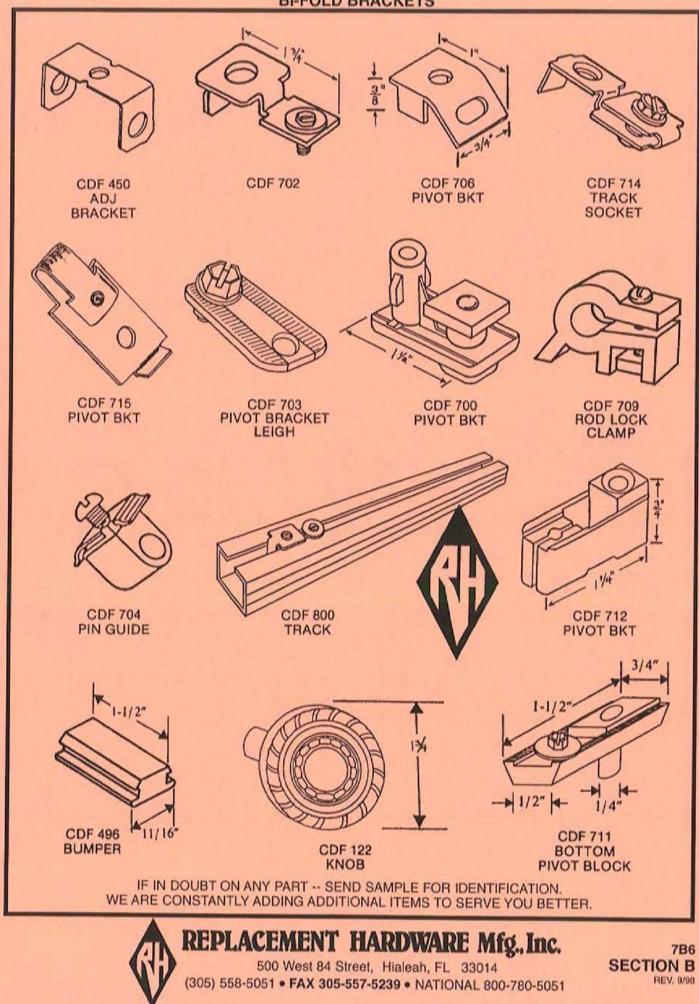

PIVOT BTM GUIDE BTM PIVOT** 5/4 GUIDE 1101A. h Visoia. -> 4 --Ma DIA ·1/4014. +1/4+ - Heora. 3501L+ 9 n ntin  $\odot$ 4% m 4 5% E C 412 D A .14 OIA. W OU CDF 637 FLOATAWAY OLD TOP CDF 636 FLOATAWAY **CDF 635 CDF 639 CDF 638** FLOATAWAY BOTTOM TOP PIVOT OLD BOTTOM OLD TOP + 4 +-PIVOT S'OIA. PIVOT GUIDE 5/4 5% **CDF 649** CDF 654 FLOATAWAY BOTTOM **CDF 640 CDF 650** GUIDE 5% PIVOT GUIDE PIVOT 4% -- 1/4 +--95:014 -+ X. + 185 -13+ 4% 5% 5% 4" 5% -> 2 + 21+ **CDF 656 CDF 657 CDF 660 CDF 670 CDF 671** PIVOT PIVOT GUIDE GUIDE PIVOT IF IN DOUBT ON ANY PART -- SEND SAMPLE FOR IDENTIFICATION.

REPLACEMENT HARDWARE Mfg., Inc. 500 West 84 Street, Hialeah, FL 33014 (305) 558-5051 • FAX 305-557-5239 • NATIONAL 800-780-5051

7B4 SECTION B REV. 9/98

#### METAL BI-FOLD DOOR



#### **BI-FOLD BRACKETS**















#### **TUB AND SHOWER DOOR PARTS**



#### **TUB AND SHOWER DOOR PARTS**







(305) 558-5051 • FAX 305-557-5239 • NATIONAL 800-780-5051

SECTION A REV. 4/99

#### MOBILE HOME/RV OPERATORS



#### **MOBILE HOME/RV HANDLES & EXTENSIONS**









SECURITY ITEMS



SECURITY ITEMS



**PDS 16** LOK-SAFE SLIDING WINDOW LOCK Packed 2 with Wrench For vertical and horizontal sliding windows. Fastens securely to frame and thwarts forced entry.



**PDS 13** 

LOK-SAFE WINDOW LOCK W/KEY

For single-hung aluminum

window securely to frame.

**PDS 15** 

LOK-SAFE

PATIO DOOR LOCK

Steel backplate mounts behind

to prevent forced entry.

**PDS 17** LOK-SAFE SLIDING DOOR LOCK W/KEY Keyed model for sliding aluminum doors and windows. Versatile, it can be mounted at top, side or bottom, av