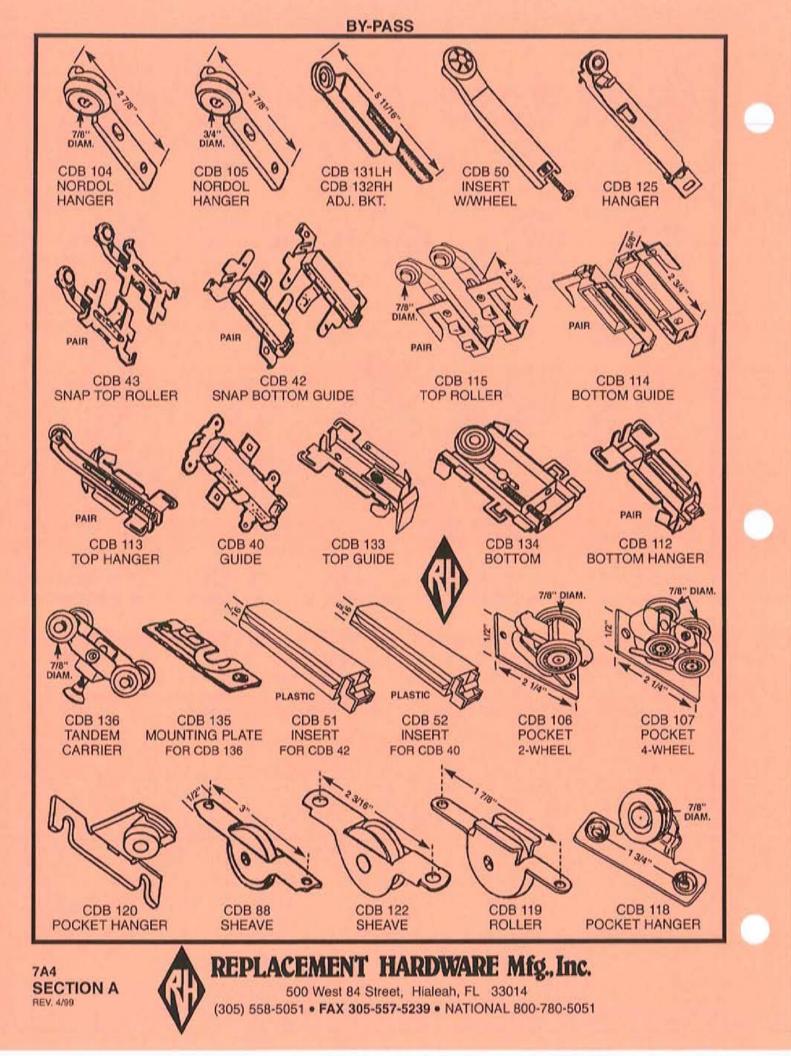

# INDEX

|                |               |                | INDEA             |                    |                |               |
|----------------|---------------|----------------|-------------------|--------------------|----------------|---------------|
| PART - PAGE    | PART - PAGE   | PART - PAGE    | PART - PAGE       | PART - PAGE        | PART - PAGE    | PART · PAGE   |
| CDB (SALMON)   | CDF (SALMON)  | CDF (SALMON)   | CDF (SALMON)      | CHM (PINK)         | CWL (IVORY)    | CWO (IVORY)   |
| CLOSET DOOR    | CLOSET DOOR   | CLOSET DOOR    | CLOSET DOOR       | CHEMICALS          | CASEMENT       | CASEMENT      |
| BY-PASS        | BI-FOLD       | BI-FOLD        | BI-FOLD           | 20 - 9D1           | WINDOW HANDLES | WINDOW        |
| 54 - 7A1       | 5 · 7C3       | 107 - 7B7      | 649 - 7B4         | 40 - 9D1           | 68 - 4B6       | OPERATORS     |
| 56 - 7A2       | 6 · 7C2       | 108 - 787      | 650 - 7B4         | 50 - 9D1           | 69 - 4B2       | 3 - 4A3       |
| 57 - 7A1, 7A5  | 7 · 787       | 109 · 7B7      | 651 · 7B5         | 57 - 9D1           | 90 - 4B3       | 4 - 4A3       |
| 58 - 7A1       | 9 - 702       | 110 - 7C4      | 652 - 7B5         | 61 - 9D1           | 91 - 484       | 5 - 4A1       |
| 59 - 7A2       | 10 · 7C3      | 111 - 787      | 653 - 7B5         |                    | 92 - 4B6       | 7 - 4A1       |
| 60 - 7A1       | 15 · 7C2      | 112 · 7B7      | 654 - 7B4         | CPDH (TAN)         | 93 - 4B4       | 8 - 4A2       |
| 61 - 7A5       | 16 · 7C2      | 113 · 7B7      | 655 - 7B5         | VARIETY PAK        | 94 - 4B4       | 9 - 4A2       |
| 62 - 7A3       | 17 · 7C2      | 114 - 7B7      | 656 - 7B4         | CAMS               | 95 - 4B6       | 10 - 4A1      |
| 63 - 7A2       | 18 - 7C4      | 115 · 7B7      | 657 - 7B4         | 501 - 5A11         | 96 - 4B4       | 11 - 4A1      |
| 64 - 7A2       | 19 - 7C3      | 116 - 7B7      | 660 - 7B4         | our with           | 101 - 4B1      | 12 - 4A1      |
| 65 - 7A2       | 20 · 7C2      | 117 - 787      | 670 - 784         | CWH (IVORY)        | 102 - 4B1      | 13 - 4A2      |
| 66 - 7A2       | 21 - 702      | 118 - 787      | 671 - 784         |                    |                |               |
| 67 - 7A2       | 22 - 702      |                |                   | CASEMENT           | 105 - 4B1      | 14 - 4A1      |
|                |               | 119 - 787      | 672 - 785         | WINDOW HINGES      | 109 - 4B1      | 15 - 4A1      |
| 68 - 7A2       | 23 - 7C2      | 120 - 787      | 673 - 7B5         | 12 - 4A4           | 110 - 4B1      | 16 - 4A1      |
| 71 - 7A1       | 25 - 7C2      | 122 - 786      | 674 - 785         | Contrast Constants | 111 - 4B1      | 17 - 4A2      |
| 73 - 7A3       | 26 - 7C2      | 129 - 7C4      | 675 · 785         | CWL (IVORY)        | 112 - 4B3      | 18 - 4A2      |
| 74 - 7A3       | 27 - 7C2      | 130 - 7C4      | 676 - 7B5         | CASEMENT           | 113 - 4B4      | 19 - 4A3      |
| 75 - 7A3       | 28 - 7C2      | 131 · 7C4      | 677 - 785         | WINDOW HANDLES     | 114 - 4B6      | 22 - 4A3      |
| 77 - 7A3       | 29 - 7C2      | 133 - 7C4      | 678 - 785         | 1 - 4B2            | 115 - 4B2      | 24 - 4A3      |
| 78 - 7A3       | 30 - 7C3      | 303 - 7C2      | 679 - 7B5         | 2 - 4B2            | 116 · 4B2      | 26 - 4A3      |
| 81 - 7A3       | 31 - 7C2      | 304 - 7C2      | 680 - 7B5         | 3 - 482            | 117 · 4B4      | 27 - 4A3, 8A2 |
| 88 - 7A4       | 35 - 7C2      | 450 - 7B6      | 682 - 7B1         | 4 - 4B2            | 118 · 4B5      | 29 - 4A3      |
| 97 - 7A3       | 36 - 7C3      | 496 - 7B6      | 700 - 7B6         | 15 - 484           | 119 - 4C1      | 30 - 4A3      |
| 98 - 7A3       | 37 - 7C3      | 516 - 9B6      | 702 - 7B2, 7B6    | 16 - 4B2           |                | 50 - 4A5      |
| 99 - 7A3       | 38 - 7C3      | 517 - 9B6      | 703 - 7B2, 7B6    |                    | 120 - 482      | CHIT INICOM   |
| 100 - 7A3      | 39 - 7C3      |                |                   | 18 - 4B4           | 121 · 485      | CWT (IVORY)   |
|                |               | 518 - 7B1      | 704 - 7B2, 7B6    | 19 - 4B4           | 122 - 483      | CASEMENT      |
| 101 - 7A3      | 41 - 702      | 519 - 9B6      | 706 - 7B6         | 22 · 4B5           | 200 - 4B4      | WINDOW TRACK  |
| 102 - 7A3      | 42 - 703      | 604 - 7B2, 7B3 | 709 - 7B2, 7B6    | 23 · 4B3           | 201 - 486      | 1 - 4A4       |
| 104 - 7A4      | 43 - 787, 7C2 | 605 - 7B2, 7B3 | 711 - 7B6         | 24 · 4B5           | 202 - 486      | 2 - 4A2, 4A4  |
| 105 - 7A4      | 44 - 7B7, 7C2 | 607 · 7B2, 7B3 | 712 - 7B6         | 25 - 4B5           | 204 - 486      | 5 - 4A2, 4A4  |
| 106 - 7A4      | 51 · 7C3      | 611 - 7B1      | 714 - 7B2, 7B6    | 26 - 4B3           | 205 - 4B2      | 6 - 4A4       |
| 107 - 7A4      | 53 - 787      | 612 - 7B3      | 715 - 7B6         | 27 - 4B5           | 206 - 483      | 7 - 4A4       |
| 110 - 7A1      | 65 · 7C4      | 613 · 7B4      | 716 - 7B1         | 29 · 4B5           | 207 - 4B2      | 8 - 4A4       |
| 111 - 7A3      | 66 · 7C4      | 614 - 7B3      | 717 - 7B1         | 30 - 4B5           | 208 - 4B4      |               |
| 112 · 7A4      | 67 · 7C4      | 616 - 7B3      | 718 - 7B1, 7B2    | 31 - 4B5           | 210 - 4C1      | DSG (PINK)    |
| 113 - 7A4      | 69 · 7C4      | 617 - 783      | 800 - 7B6         | 32 · 4B5           | 211 - 401      | DRAWER SLIDES |
| 118 - 7A2, 7A4 | 72 - 7C2      | 618 - 7B5      | 803 - 7C2         | 33 - 4B5           |                |               |
| 119 - 7A4      | 73 - 702      | 620 - 783      | 804 - 7C2         |                    | 212 - 4B2      | & GUIDES      |
| 120 - 7A4      | 74 - 702      |                |                   | 34 - 4B5           | 213 - 4B2      | 2 - 961       |
|                |               | 621 - 784      | 805 - 782         | 35 · 4B5           | 217 - 4C1      | 9 - 9G2       |
| 122 - 7A4, 7A5 | 75 - 7C3      | 622 - 784      | CDM               | 36 - 4B5           | 218 - 4B6      | 11 - 9G2      |
| 123 - 7A3      | 76 - 787      | 623 - 7B3      | CDM (SALMON)      | 37 - 485           | 219 - 4B6      | 12 - 9G2      |
| 125 - 7A4      | 77 - 7C3      | 624 - 783      | CLOSET DOOR       | 38 · 4B5           | 220 - 4B6      | 13 - 9G2      |
| 126 - 7A4, 7A5 | 78 - 7B7      | 625 - 7B3      | MIRRORS           | 39 · 4B5           | 221 - 4B2      | 14 - 9G2      |
| 129 - 7A1, 7A3 | 80 - 7C3      | 626 - 7B3      | 1 - 7E4           | 40 - 4B5           | 222 · 4B6      | 15 - 9G2      |
| 130 - 7A1, 7A3 | 81 - 7C3      | 627 - 7B3      | 2 - 7E4           | 41 · 4B2           | 223 - 4B4      | 16 · 9G1      |
| 131 - 7A4      | 83 - 7C3      | 628 - 7B2, 7B3 | 3 - 7E4           | 42 · 4B2           | 224 - 4B3      | 17 - 9G1      |
| 132 - 7A4      | 84 - 7C3      | 629 - 7B2, 7B3 | 5 - 7E4           | 44 - 4B4           | 225 - 4B3      | 18 - 9G1      |
| 133 - 7A4      | 86 - 7C3      | 630 - 7B2, 7B3 | STOCK STOCK       | 46 - 484           | 226 - 4B3      | 19 - 9G1      |
| 134 - 7A4      | 88 - 7C3      | 631 - 7B5      | CFAS (PINK)       | 47 - 484           | 227 - 4B6      | 21 - 9G2      |
| 135 - 7A4      | 89 - 7C3      | 632 - 7B4      | VARIETY PAK       |                    | 228 - 486      |               |
| 136 - 7A4      | 90 - 7C3      | 633 - 7B2, 7B3 |                   | 48 - 484           |                | 23 - 9G1      |
| 176 - 7A1      | 91 - 7C3      |                | FASTENERS         | 49 - 486           | 229 - 486      | 24 - 9G1      |
|                |               | 634 - 7B2, 7B3 | 530 - 9B1         | 51 - 4B3           | 230 - 486      | 25 - 9G1      |
| 185 - 7A5      | 94 - 7C3      | 635 - 7B4      | 531 - 5C9, 9B1    | 52 · 4B6           | 248 - 4B6      | 26 - 9G2      |
| 186 - 7A5      | 96 - 7C3      | 636 - 7B4      | 532 - 981         | 53 - 4B3           | 254 - 486      | 27 - 9G2      |
| 190 · 7A5      | 97 - 7C3      | 637 - 7B4      | 533 - 9B1         | 54 - 4B2           | 500 - 4B5      | 28 - 9G2      |
| 90CC- 7A5      | 98 - 787      | 638 - 784      | 534 - 9B1         | 55 - 4B2           | 501 - 4B6      | 32 - 9G1      |
| 301 - 7A1      | 99 - 7B7      | 639 - 7B4      | 535 - 981         | 56 - 4B4           |                | 37 - 9G2      |
| 401 - 7A1      | 100 - 7B7     | 640 - 7B4      | 536 - 9B1         | 57 - 4B3           | CWO (IVORY)    | 38 - 9G2      |
|                | 102 - 7B7     | 641 - 7B5      | 537 - 9B1         | 60 - 4B4           | CASEMENT       | 39 - 9G2      |
| CDF (SALMON)   | 103 - 7B7     | 643 - 783      | CONTRACTOR OF THE | 61 · 4B4           | WINDOW         | 40 - 9G1      |
| CLOSET DOOR    | 104 - 7B7     | 645 - 785      | CHM (PINK)        | 65 - 4B1           | OPERATORS      | 41 - 9G1      |
| BI-FOLD        | 105 - 7B7     | 646 - 7B3      | CHEMICALS         | 66 - 4B1           | 1 - 4A1        | 200 - 9G4     |
| 3 - 703        | 106 - 7B7     | 648 - 785      | 10 - 9D1          | 67 - 4B1           |                |               |
| a              | 100 101       | 010-100        | 10-301            | 07 - 401           | 2 - 4A1        | 201 - 9G4     |