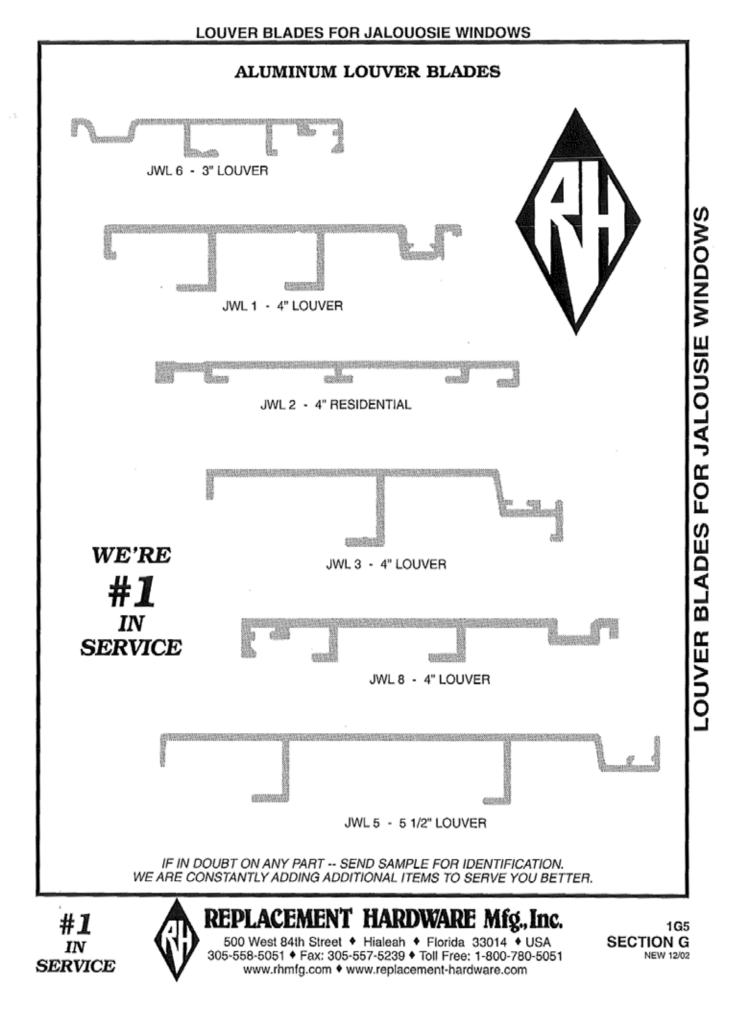

| INDEX                                         |                                        |                                              |                                           |                                           |                                                 |                                            |  |  |
|-----------------------------------------------|----------------------------------------|----------------------------------------------|-------------------------------------------|-------------------------------------------|-------------------------------------------------|--------------------------------------------|--|--|
| PART - PAGE                                   | PART - PAGE                            | PART - PAGE                                  | PART - PAGE                               | PART - PAGE                               | PART - PAGE                                     | PART - PAGE                                |  |  |
| ASH (PINK)<br>AWNING WINDOW<br>STORM SHUTTERS | AVH (WHITE)<br>AWNING WINDOW<br>HINGES | AWH (WHITE)<br>AWNING WINDOW<br>HARNESS ASMB | AWO (WHITE)<br>AWNING WINDOW<br>OPERATORS | AWO (WHITE)<br>AWNING WINDOW<br>OPERATORS | AWT (WHITE)<br>AWNING WINDOW<br>TORQUE BAR ARMS | AWV (WHITE)<br>AWNING WINDOW<br>VENT PARTS |  |  |
| 1 - 901                                       | 36 - 1C1                               | 1 - 1C4                                      | 53 - 1A14                                 | 120 - 1A22                                | 50 - 1F1                                        | 67 - 1D2                                   |  |  |
| 2 - 901                                       | 37 · 1C1                               | 2 - 104                                      | 54 - 1A16                                 | 121 - 1A23                                | 51 - 1F1                                        | 68 - 1D2                                   |  |  |
| 3 - 9C1                                       | 39 · 1C1                               | 3 - 104                                      | 55 - 1A11                                 | 122 - 1A14                                | 52 - 1F2                                        | 69 - 1D2                                   |  |  |
| 4 - 9C1                                       | 40 - 1C2                               | 4 - 1C4                                      | 56 - 1A16                                 | 123 - 1A14                                | 54 - 1F3                                        | 70 - 1D2                                   |  |  |
| 6 · 9C2                                       | 41 · 1C3                               | 5 - 1C4                                      | 57 - 1A16                                 | 124 - 1A18                                | 56 - 1F3                                        | 72 - 1D2                                   |  |  |
| 8 - 9C1                                       | 42 - 1C1                               | 6 - 1C4                                      | 58 - 1A17                                 | 125 - 1A13                                | 62 - 1F3                                        | 73 - 1D1                                   |  |  |
| 9 - 9C1                                       | 43 - 1C1                               | 7 - 104                                      | 59 - 1A10                                 | 127 - 1A18                                | 64 - 1F3                                        | 75 - 1D2                                   |  |  |
| 10 · 9C2                                      | 44 - 1C1                               | 8 - 1C4                                      | 60 - 1A10                                 | 128 - 1A7                                 |                                                 | 78 - 1D2                                   |  |  |
| 11 - 9C1                                      | 45 - 1C2                               | 9 - 104                                      | 62 · 1A16                                 | 129 - 1A7                                 | AWV (WHITE)                                     | 81 - 1D2                                   |  |  |
| 12 · 9C2                                      | 46 · 1C2                               |                                              | 63 - 1A16                                 | 130 - 1A18                                | AWNING WINDOW                                   | 82 - 1D5                                   |  |  |
| 13 - 902                                      | 50 - 1C3                               | AWO (WHITE)                                  | 64 - 1A16                                 | 131 - 1A22                                | VENT PARTS                                      | 83 - 1D5                                   |  |  |
| 14 · 9C2                                      | 51 · 1C3                               | AWNING WINDOW                                | 65 - 1A17                                 | 132 - 1418                                | 1 - 1C2, 1D5                                    | 86 - 1D5                                   |  |  |
| ATD muster                                    | 55 · 1C3                               | OPERATORS                                    | 66 - 1A17                                 | 133 - 1A22                                | 2 - 1D1                                         | 91 - 1D3                                   |  |  |
| ATB (WHITE)                                   | 56 - 1C3                               | 1 - 1A12                                     | 67 - 1A16                                 | 137 - 1A18                                | 3 - 1D5<br>4 - 1D5                              | 92 - 1D3<br>93 - 1D5                       |  |  |
| AWNING WINDOW                                 | 58 - 1C2                               | 2 · 1A11                                     | 68 - 1A11                                 | 139 - 1A22<br>140 - 1A10                  | 5 - 1D5                                         | 96 - 1D5                                   |  |  |
| TORQUE BAR                                    | 59 - 1C3                               | 3 - 1416                                     | 69 - 1A16                                 |                                           | 6 - 1D5                                         | 90 - 105                                   |  |  |
| ASSEMBLY<br>1 - 1A8                           | 60 - 1C3<br>61 - 1C3                   | 4 - 1A16<br>5 - 1A12                         | 70 - 1A14<br>71 - 1A17                    | 150 - 1A23<br>157 - 1A16                  | 7 - 1D3                                         | CDB (SALMON)                               |  |  |
| 3 - 1A8                                       | 62 - 1C3                               | 6 - 1A16                                     | 72 - 1A7                                  | 107 - 1410                                | 8 - 1D5                                         | CLOSET DOOR                                |  |  |
| 11 - 148                                      | 64 · 1C3                               | 7 · 1A11                                     | 73 - 1A7                                  | AWT (WHITE)                               | 9 - 1D1                                         | BY-PASS                                    |  |  |
| 16 - 1A8                                      | 65 - 1C3                               | 8 - 1A12                                     | 74 - 1A17                                 | AWNING WINDOW                             | 10 - 1D3                                        | 4 - 7A5                                    |  |  |
| 20 - 148                                      | 69 - 1C3                               | 9 - 1A12                                     | 75 - 1A14                                 | TORQUE BAR ARMS                           | 11 - 1D3                                        | 5 - 7A3                                    |  |  |
| 23 - 148                                      | 70 - 103                               | 10 - 1A11                                    | 75REP-1A14                                | 1 - 1F2                                   | 12 - 1D5                                        | 6 - 7A3                                    |  |  |
| 24 - 1A8                                      | 10-100                                 | 11 - 1A12                                    | 76 - 1A22                                 | 2 - 1F2                                   | 13 - 1D1                                        | 7 - 7A3                                    |  |  |
| 26 - 1A8                                      | AWB (WHITE)                            | 12 - 1A15                                    | 77 - 1A14                                 | 3 - 1F2                                   | 14 - 1D3                                        | 8 - 7A1                                    |  |  |
| 30 - 1A8                                      | AWNING WINDOW                          | 13 - 1A16                                    | 78 - 1A7                                  | 4 - 1F2                                   | 15 - 1D3                                        | 9 - 7A1                                    |  |  |
| 34 · 1AB                                      | TORQUE BAR                             | 14 - 1A15                                    | 79 - 1A10                                 | 5 - 1F2                                   | 16 - 1D1                                        | 10 - 7A1                                   |  |  |
| 35 - 1A8                                      | BEARINGS                               | 15 - 1A16                                    | 80 - 1A17                                 | 6 - 1F2                                   | 17 - 1D4                                        | 12 - 7A2                                   |  |  |
| 37 · 1A8                                      | 1 - 1E1                                | 16 - 1A12                                    | 81 - 1A17                                 | 7 - 1F2                                   | 20 - 1D2                                        | 13 - 7A2                                   |  |  |
| 39 - 1A8                                      | 2 - 1E1                                | 17 · 1A11                                    | 82 - 1A23                                 | 8 - 1F1                                   | 21 - 1D3                                        | 16 - 7A1                                   |  |  |
| 45 - 1A8                                      | 3 - 1E1                                | 18 - 1A16                                    | 83 - 1A10                                 | 10 - 1F1                                  | 22 - 1A8                                        | 17 - 7A3                                   |  |  |
| 46 - 1A8                                      | 4 - 1E1                                | 19 - 1A11                                    | 84 - 1A13                                 | 11 - 1F2                                  | 23 - 1D4                                        | 18 - 7A1                                   |  |  |
| 49 · 1A8                                      | 5 - 1E1                                | 20 - 1A16                                    | 85 - 1A10                                 | 12 - 1F2                                  | 24 - 1D4                                        | 19 - 7A1                                   |  |  |
| 60 - 1A8                                      | 6 - 1E1                                | 21 · 1A7                                     | 87 - 1A23                                 | 15 - 1F1                                  | 25 - 1D4                                        | 20 - 7A1                                   |  |  |
| 62 · 1A8                                      | 7 - 1E1                                | 22 - 1A13                                    | 88 - 1A18                                 | 16 - 1F1                                  | 26 - 1D4                                        | 21 · 7A1                                   |  |  |
| and they                                      | 8 · 1E1                                | 23 · 1A16                                    | 89 - 1A22                                 | 17 - 1F2                                  | 27 · 1D4                                        | 22 · 7A1                                   |  |  |
| AVH (WHITE)                                   | 9 - 1E1                                | 24 - 1A13                                    | 90 - 1A22                                 | 18 - 1F1                                  | 28 · 1D3                                        | 23 - 7A2                                   |  |  |
| AWNING WINDOW                                 | 10 - 1E1                               | 25 - 1A16                                    | 92 - 1A12                                 | 20 - 1F2                                  | 29 - 1D3                                        | 24 · 7A2                                   |  |  |
| HINGES                                        | 12 · 1E1                               | 27 · 1A19                                    | 93 - 1A13                                 | 21 - 1F2                                  | 30 - 105                                        | 25 - 7A2                                   |  |  |
| 3 - 1C1                                       | 13 · 1E1, 1E2                          | 28 - 1A19                                    | 94W - 1A23                                | 23 - 1F2                                  | 31 - 1D3                                        | 26 · 7A2                                   |  |  |
| 6 - 1C1                                       | 14 - 1E1                               | 29 - 1A19                                    | 95 - 1A10                                 | 24 - 1F1                                  | 32 - 104                                        | 27 · 7A2                                   |  |  |
| 8 · 1C1                                       | 15 · 1E1                               | 30 - 1A19                                    | 96 - 1A23                                 | 25 - 1F2                                  | 33 · 1D4                                        | 28 · 7A2                                   |  |  |
| 9 - 1C3                                       | 16 · 1E1                               | 31 - 1A19                                    | 97 - 1A12,                                | 26 - 1F2                                  | 34 · 1D4                                        | 29 · 7A1                                   |  |  |
| 10 - 101                                      | 17 · 1E1                               | 32 - 1A7                                     | 1A13                                      | 27 - 1F3                                  | 35 · 1C4, 1D4                                   | 30 · 7A2                                   |  |  |
| 11 - 101                                      | 18 · 1E1                               | 33 - 1A12                                    | 98 - 1A22                                 | 29 - 1F2                                  | 36 - 103                                        | 33 - 7A2                                   |  |  |
| 12 - 1A19, 1C1                                | 19 · 1E1                               | 34 - 1415                                    | 99 - 1A11                                 | 30 - 1F2                                  | 40 · 1D5                                        | 34 · 7A3                                   |  |  |
| 13 - 1A19, 1C1                                | 20 · 1E1                               | 36 - 1A19                                    | 103 - 1A23                                | 31 - 1F2                                  | 41 - 1D4<br>42 - 1D1                            | 36 - 7A1<br>38 - 7A2                       |  |  |
| 14 - 101                                      | 21 - 1E1                               | 37 - 1A15                                    | 104 - 1A13                                | 32 - 1F2<br>33 - 1F2                      | 43 - 104                                        | 39 - 7A1                                   |  |  |
| 15 - 101                                      | 22 · 1E1                               | 38 - 1A17                                    | 105 - 1A13                                | 34 - 1F2                                  | 44 - 104                                        | 40 - 7A4                                   |  |  |
| 17 - 101                                      | 27 - 1E1                               | 39 - 1A10                                    | 106 - 1A14                                | 36 - 1F1                                  | 45 · 1D2                                        | 41 - 7A1                                   |  |  |
| 18 - 1C2<br>19 - 1C2                          | 28 · 1E1<br>29 · 1E1 1E2               | 40 - 1A15<br>41 - 1A10                       | 107 - 1A18<br>108 - 1A16                  | 37 - 1F2                                  | 48 · 1D1                                        | 42 - 7A4                                   |  |  |
| 20 - 103                                      | 29 - 1E1, 1E2<br>20 - 1E2              | 41 - 1A10<br>42 - 1A12                       | 109 - 1A12                                | 38 - 1F2                                  | 49 - 1D1                                        | 43 - 7A4                                   |  |  |
| 23 - 103                                      | 30 - 1E2<br>31 - 1E1                   | 43 - 1A12                                    | 110 - 1A7                                 | 39 - 1F2                                  | 51 - 1D1                                        | 44 - 7A2                                   |  |  |
| 24 - 102                                      | 33 - 1E1                               | 44 - 1A15                                    | 111 - 1A8                                 | 40 - 1F1                                  | 53 - 1D1                                        | 45 - 7A2                                   |  |  |
| 25 - 102                                      | 34 - 1E1                               | 45 - 1A15                                    | 112 - 1A13                                | 41 - 1F1                                  | 54 - 1D1                                        | 46 - 7A2                                   |  |  |
| 26 - 101                                      | 35 - 1E1                               | 46 - 1A13                                    | 113 - 1A15                                | 41 - 1F1                                  | 56 - 1D1                                        | 47 - 7A2                                   |  |  |
| 27 - 102                                      | 36 - 1E1                               | 48 - 1415                                    | 114 - 1A23                                | 43 - 1F1                                  | 58 - 1D3                                        | 48 - 7A2                                   |  |  |
| 31 - 102                                      | 37 - 1E1                               | 49 - 1A11                                    | 114M - 1A22                               | 44 - 1F1                                  | 59 · 1D3                                        | 49 - 7A3                                   |  |  |
| 32 - 102                                      | 39 - 1E2                               | 50 - 1A14                                    | 115 - 1A22                                | 45 - 1F1                                  | 63 - 1D1                                        | 50 - 7A4                                   |  |  |
| 33 - 101                                      | 40 - 1E2                               | 50S - 1A14                                   | 116 - 1A18                                | 46 - 1F1                                  | 64 - 1D1                                        | 51 - 7A4                                   |  |  |
| 34 - 102                                      | 41 - 1E2                               | 51 - 1A17                                    | 117 - 1A13                                | 47 - 1F1                                  | 65 - 1D2                                        | 52 - 7A4                                   |  |  |
|                                               | 1 1 1 1 1 1 1 1 1 1 1 1 1 1 1 1 1 1 1  |                                              |                                           |                                           | N.N. 1 10 10                                    |                                            |  |  |