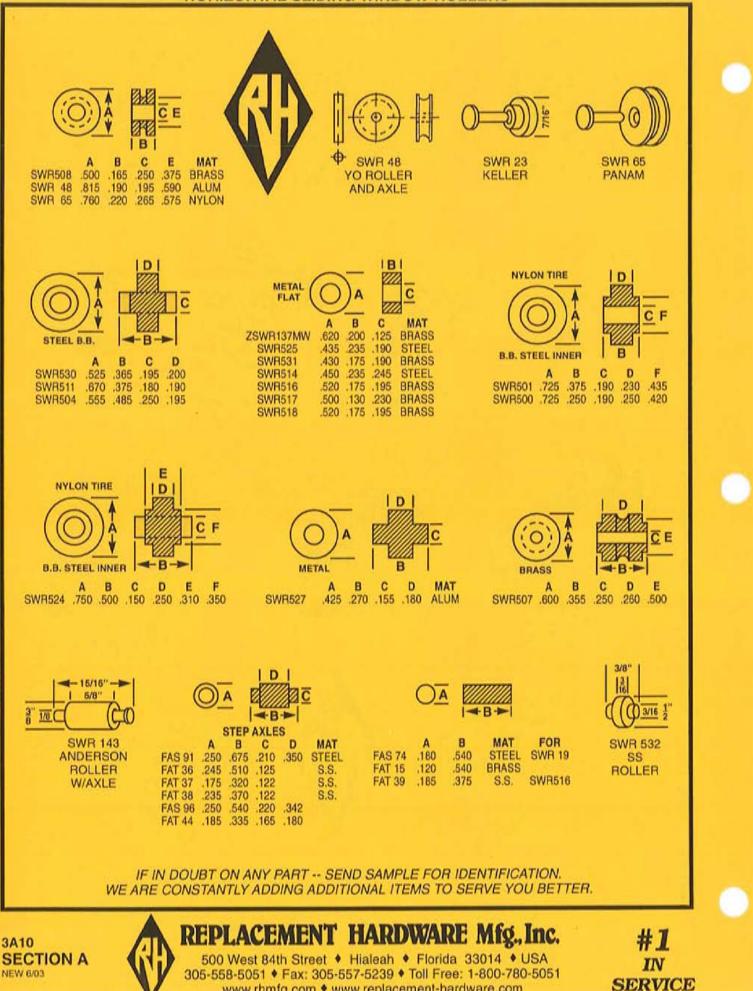

# **CLASSIFICATION INDEX**

| MAJOR CATEGORY<br>SUB-CATEGORY ALPHA                                                                                                                                                                                                                          | SECTION<br>COLOR CODE | SUB-SECTION                                                          |
|---------------------------------------------------------------------------------------------------------------------------------------------------------------------------------------------------------------------------------------------------------------|-----------------------|----------------------------------------------------------------------|
| WINDOWS<br>AWNING<br>Accessories (WPA)<br>Cover Plates (WCP)<br>Glazing Bead (WGB)<br>Handles (WOH) & Accessories (WPA)<br>Harness (AWH)<br>Hinges & Parts (AVH)<br>Operators (AWO)<br>Torque Bar Arms (AWT)<br>Torque Bar Bearings (AWB)<br>Vent Parts (AWV) | 1 - WHITE             | A<br>G<br>SEE PINK SECTION H<br>B<br>C<br>C<br>C<br>A<br>F<br>E<br>D |
| CASEMENT<br>* Handles (CWL)<br>* Operators (CWO)<br>* Strikes & Keepers (WLK)<br>* Track (CWT)                                                                                                                                                                | 4 - IVORY             | B<br>A<br>C<br>A                                                     |
| HORIZONTAL SLIDING/ROLLING<br><sup>¢</sup> Guides (SWP)<br><sup>¢</sup> Hardware (SSP)<br><sup>¢</sup> Latches (HWL, WLK)<br><sup>¢</sup> Rollers (SWR)<br><sup>¢</sup> Track (SWT)                                                                           | 3 - GOLD              | C<br>B<br>SEE BLUE SECTION C<br>A<br>B                               |
| HUNG WINDOW                                                                                                                                                                                                                                                   | 2 - BLUE              | B<br>C<br>A                                                          |
| JALOUSIE                                                                                                                                                                                                                                                      | 1 - WHITE             | G<br>H<br>A                                                          |
| PIVOT<br>+ Hinges & Latches (PWP)                                                                                                                                                                                                                             | 4 · IVORY             | D                                                                    |
| PROJECTED<br>Friction Shoes (PWS)<br>Handles (CWL)<br>Hinges (CWH)<br>Operators (PWO)<br>Parts (PWP)<br>Push Bars (WPO)                                                                                                                                       | 4 - IVORY             | D<br>B<br>A<br>D<br>D<br>D                                           |
| DOORS                                                                                                                                                                                                                                                         | F. CALMON             |                                                                      |
| CLOSET/WARDROBE                                                                                                                                                                                                                                               | 7 - SALMON            | B<br>C<br>A<br>E                                                     |