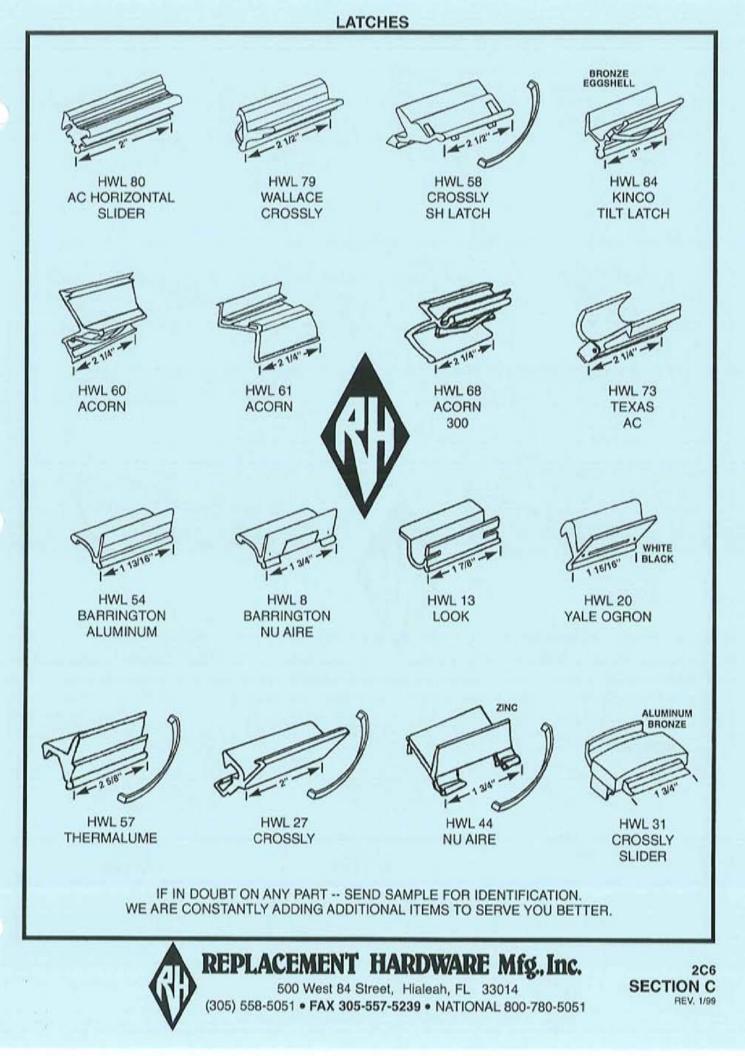

REPLACEMENT HARDWARE Mfg., Inc.

500 West 84 Street, Hialeah, FL 33014 (305) 558-5051 • FAX 305-557-5239 • NATIONAL 800-780-5051

PAGE 5 REV. 9/98

|                                |                           |                        | INDEX                           |                             |                      |                            |
|--------------------------------|---------------------------|------------------------|---------------------------------|-----------------------------|----------------------|----------------------------|
| PART - PAGE                    | PART - PAGE               | PART · PAGE            | PART - PAGE                     | PART - PAGE                 | PART - PAGE          | PART - PAGE                |
| DSG (PINK)                     | FAS (PINK)                | FAS (PINK)             | FAS (PINK)                      | FAT (PINK)                  | HWB (BLUE)           | HWL (BLUE)                 |
| DRAWER SLIDES &                | FASTENERS                 | FASTENERS              | FASTENERS                       | FASTENERS                   | HUNG WINDOW          | HUNG WINDOW                |
| GUIDES                         | 89 - 9B6                  | 852 - 6C1, 7E1         | 984 - 9B2                       | 602 - 9B5                   | BALANCES             | LATCHES                    |
| 202 - 9G4                      | 90 - 5C9, 9B1,            | 861 - 9B1              | 985 - 5C9, 9B2                  | 603 - 9B5                   | LO - 282             | 75 - 206                   |
| 203 - 9G4<br>204 - 9G3         | 982<br>91 - 3A8, 5C9,     | 870 - 985<br>871 - 987 | 986 - 988                       | 604 - 985                   | M - 2A3              | 77 - 203                   |
| 205 - 9G3                      | 981, 987                  | 874 - 987              | 987 - 982<br>988 - 981, 983     | 605 - 985<br>606 - 985      | MC - 2A3<br>MD - 2A3 | 78 - 2C3<br>79 - 2C2       |
| 301 - 9G3                      | 91SS- 5C9                 | 877 - 9B8              | 989 - 982                       | 608 - 985                   | ME - 2A3             | 80 - 2C2, 3A1              |
| 302 · 9G3                      | 92 · 5C9, 9B1,            | 901 - 2B3, 2B5,        | 990 - 9B2                       | 610 - 9B5                   | MJ - 2A3             | 81 - 2C2                   |
| 400 - 9G4                      | 987                       | 9B2                    | 992 - 983                       | 611 - 9B5                   | MK - 2A3             | 82 · 2C2                   |
| 600 - 9G2                      | 95 - 5C9, 9B1,            | 902 - 1D4, 9B2         | 993 - 1C1, 1C2                  | 613 - 9B5                   | N - 2A2              | 83 · 2C3                   |
| 601 · 9G2                      | 982                       | 904 - 9B2              | 994 - 9B2                       | 614 - 9B5                   | NC - 2A2             | 84 - 2C2                   |
| 800 - 9G3                      | 96 - 3A8, 5C9,            | 906 - 1C2, 1C4,        | 995 - 2B5, 9B2                  | 811 - 9B6                   | O - 2A8              | 87 - 2C4                   |
|                                | 981, 987                  | 1D4, 9B2               | 996 - 2A4                       | 901 - 9B1, 9B2              | PT - 2B16            | 88 - 2C5, 3A1              |
| FAS (PINK)<br>FASTENERS        | 97 - 9B1, 9B3<br>98 - 9B6 | 907 - 1C4, 1D4,<br>9B2 | 997 - 982<br>998 - 981, 982     | 902 - 9B2                   | R - 2A5              | 89 - 201, 205              |
| 1 - 988, 9C1                   | 99 - 9B3                  | 913 - 9B2              | 999 - 9B1, 9B2                  | 904 - 9B2<br>905 - 9B2      | T - 2B2<br>TD - 2B16 | 92 - 2C1<br>94 - 2C4       |
| 2 - 9B8, 9C1                   | 102 - 985                 | 915 - 9B3              | 555 - 551, 552                  | 906 - 9B2                   | U - 282              | 95 - 205                   |
| 3 - 988, 902                   | 106 - 5A11                | 917 - 9B3              | FAT (PINK)                      | 907 - 9B2                   | V - 2A8              | 100 - 204                  |
| 4 - 9B4, 9C1                   | 107 - 5A11                | 918 - 285              | FASTENERS                       | 908 - 9B1, 9B2              | W - 282              | 101 - 2C4                  |
| 9 - 9B2                        | 107L - 5A11               | 924 - 982              | 3 - 9B7                         | 909 - 9B2                   | WM - 2B19            | 104 - 2C5                  |
| 10 - 9B1, 9B3                  | 107S - 5A11               | 929 - 2A3, 9B2         | 6 - 9B5                         | 911 · 9B2                   |                      | 107 - 2C4                  |
| 11 - 1A19, 9B1                 | 116 - 9B8                 | 930 - 2B2, 9B2         | 7 - 9B1, 9B3                    | 912 - 9B1, 9B2              | HWL (BLUE)           | 108 - 2C5                  |
| 9B3                            | 143 - 9B8                 | 931 - 1G3              | 9 - 9B1, 9B6                    | 913 - 9B3                   | HUNG WINDOW          | 109L - 2C4, 3A1            |
| 12 - 9B1, 9B6                  | 150 - 2A8                 | 932 - 9B2              | 10 - 9B6                        | 914 - 9B1, 9B3              | LATCHES              | 1095 - 2C4                 |
| 13 - 9B1, 9B6                  | 157 - 2A8                 | 933 - 1D5, 9B2         | 11 - 9B1, 9B6                   | 915 - 9B3                   | 1 - 202              | 110 - 205                  |
| 14 - 9B1, 9B3                  | 174 - 9B8                 | 934 - 1C1, 9B2         | 15 - 3A8                        | 916 · 982                   | 2 - 202              | 111 · 2C4                  |
| 15 - 9B1, 9B3<br>20 - 5C9, 9B7 | 176 · 9B8<br>190 · 9B8    | 936 - 983              | 16 - 985                        | 917 · 983                   | 3 - 2C2<br>4 - 2C2   | 112 - 205                  |
| 22 - 1A19, 9B3                 | 195 - 9B8                 | 937 - 983<br>940 - 985 | 18 - 986<br>20 - 986            | 918 - 285, 982<br>919 - 982 | 5 - 202              | 113 - 2C4<br>114 - 2C4     |
| 25 - 9B1, 9B3                  | 239 - 9B8                 | 941 - 982              | 21 - 5C9, 9B7                   | 920 - 983                   | 6 - 202              | 117 - 205                  |
| 26 - 9B1, 9B3                  | 242 - 985                 | 942 - 982              | 22 - 5C9, 9B7                   | 922 - 9B3                   | 8 - 2C3              | 118 - 2C4                  |
| 27 - 5A11, 9B1,                | 244 · 9B8                 | 944 - 982              | 23 - 5C9, 9B7                   | 925 - 9B2                   | 13 - 203             | 119 - 2C5                  |
| 9B7                            | 245 · 9B5                 | 947 - 982              | 24 - 5C9, 9B7                   | 926 - 9B1, 9B2              | 14 - 2C2, 3A1        | 121 - 2C4                  |
| 28 - 9B1, 9B6                  | 246 · 9B8                 | 948 - 982              | 25 - 5C9, 9B7                   |                             | 15 - 2C2             | 122 - 2C4                  |
| 29 - 986                       | 263 · 1A6                 | 949 - 982              | 35 - 988                        | HWB (BLUE)                  | 18 - 202             | 123 - 2C4                  |
| 30 - 9B3                       | 301 · 9B5                 | 950 - 982              | 36 - 3A8                        | HUNG WINDOW                 | 20 - 203             | 142 - 201                  |
| 31 - 983                       | 302 · 985                 | 952 - 982              | 37 - 3A8                        | BALANCES                    | 21 - 206             | 146 - 2C1                  |
| 39 - 983                       | 302SS-9B5                 | 953 - 982              | 38 - 3A8                        | A - 2A4                     | 23 - 204             | 150 - 2C1                  |
| 42 - 9B3<br>45 - 1A8           | 309 · 985<br>450 · 985    | 954 - 9B2              | 39 - 3A8                        | AB - 283<br>AF - 283        | 25 - 202             | 151 - 2C1                  |
| 49 - 988                       | 523 - 485                 | 955 - 982<br>956 - 987 | 43 - 9B1, 9B3<br>44 - 3A8, 5C9, | AS - 283                    | 27 - 2C3<br>30 - 2C6 | 152 - 2C1                  |
| 50 - 9B1, 9B3                  | 602 - 6D3                 | 957 - 9B1, 9B3         | 9B7                             | B - 2A2                     | 31 - 202             | HWP (BLUE)                 |
| 51 - 9B3                       | 611 - 988                 | 958 - 9B1, 9B3         | 45 - 986                        | BC - 2A2                    | 43 - 204             | HUNG WINDOW                |
| 52 - 9B1                       | 622 · 9B8                 | 959 - 982              | 48 - 987                        | C - 282                     | 44 - 203             | PARTS                      |
| 53 - 6D5                       | 624 - 988                 | 960 - 9B2              | 103 - 985                       | CAT - 2B1                   | 45 · 2C2             | 1 - 2A6                    |
| 58 - 9B3                       | 655 - 985                 | 961 - 9B1, 9B3         | 115 - 9B8                       | CB - 2A4                    | 46 - 203             | 2 - 2A6                    |
| 59 - 983                       | 659 · 987                 | 962 - 983              | 116 - 988                       | CC - 2A4                    | 52 - 2C1             | 6 - 2A6                    |
| 61 - 9B4                       | 701 - 987                 | 963 - 9B3              | 128 - 6D3                       | CFT - 281                   | 54 - 2C3             | 7 - 2A6                    |
| 62 - 981, 9B7                  | 702 - 987                 | 964 - 982              | 151 - 981                       | CJS - 2B1                   | 56 - 2C3             | 8 - 2A6                    |
| 65 - 987                       | 703 - 987                 | 966 - 9B2, 9B3         | 162 - 985                       | D- 283                      | 57 - 203             | 9 - 2A11,                  |
| 67 - 987                       | 704 - 987                 | 967 - 9B1, 9B3         | 163 - 987                       | DD - 2A16                   | 58 - 202             | 2A13                       |
| 68 - 9B1<br>69 - 5C9, 9B1,     | 705 - 987<br>706 - 987    | 968 - 9B1, 9B3         | 165 - 9B5                       | E - 283                     | 59 - 203             | 10 - 2A6, 2A7              |
| 982                            | 707 - 987                 | 969 - 982<br>971 - 982 | 168 - 5A11<br>171 - 5A11        | EE - 2A15<br>ET - 2A15      | 60 - 2C2<br>61 - 2C2 | 14 - 2A4<br>15 - 2A2, 2A3, |
| 73 - 9B6                       | 708 - 987                 | 972 - 982              | 180 - 5A11, 9B1                 | F - 2A5                     | 62 - 206             | 2A8                        |
| 74 - 3A8                       | 709 - 987                 | 973 - 9B1, 9B3         | 181 - 5A3, 5A11                 | FF - 2A15                   | 63 - 206             | 16 - 2A4, 2A11             |
| 76 - 9B3                       | 750 - 984                 | 974 - 9B2              | 182 - 5A11                      | FG - 2A15                   | 64 - 2C6             | 18 - 2A6                   |
| 77 - 9B3                       | 750NC-9B4                 | 975 - 9B2              | 301 - 988                       | FT - 2A15                   | 65 - 2C6             | 19 - 2A12                  |
| 82 - 9B3                       | 751 - 984                 | 976 - 9B3              | 302 - 988                       | G - 282                     | 66 - 2C6             | 20 - 2A6                   |
| 83 - 988                       | 752 - 984                 | 977 - 9B3              | 304 - 988                       | H - 283                     | 67 - 206             | 21 - 287                   |
| 84 - 9B2                       | 753 - 9B4                 | 978 - 983              | 305 - 988                       | 1 - 283                     | 68 - 2C3             | 22 - 2A11                  |
| 85 - 9B3                       | 802 - 6D3                 | 979 - 9B2              | 306 - 988                       | J - 2816                    | 71 - 2C3             | 23 - 287                   |
| 86 - 5C9, 9B2                  | 803 - 1D5                 | 980 - 982              | 307 - 988                       | K - 2A5                     | 72 - 202             | 24 - 2A6                   |
| 87 - 5C9, 9B2                  | 809 - 985                 | 981 - 983              | 403 - 985                       | KS - 245                    | 73 - 202             | 25 - 2A6, 2A7              |
| 88 - 5C9, 9B2                  | 836 - 6C5                 | 982 - 9B3              | 601 - 985                       | L - 2A4                     | 74 - 206             | 27 · 2A6                   |