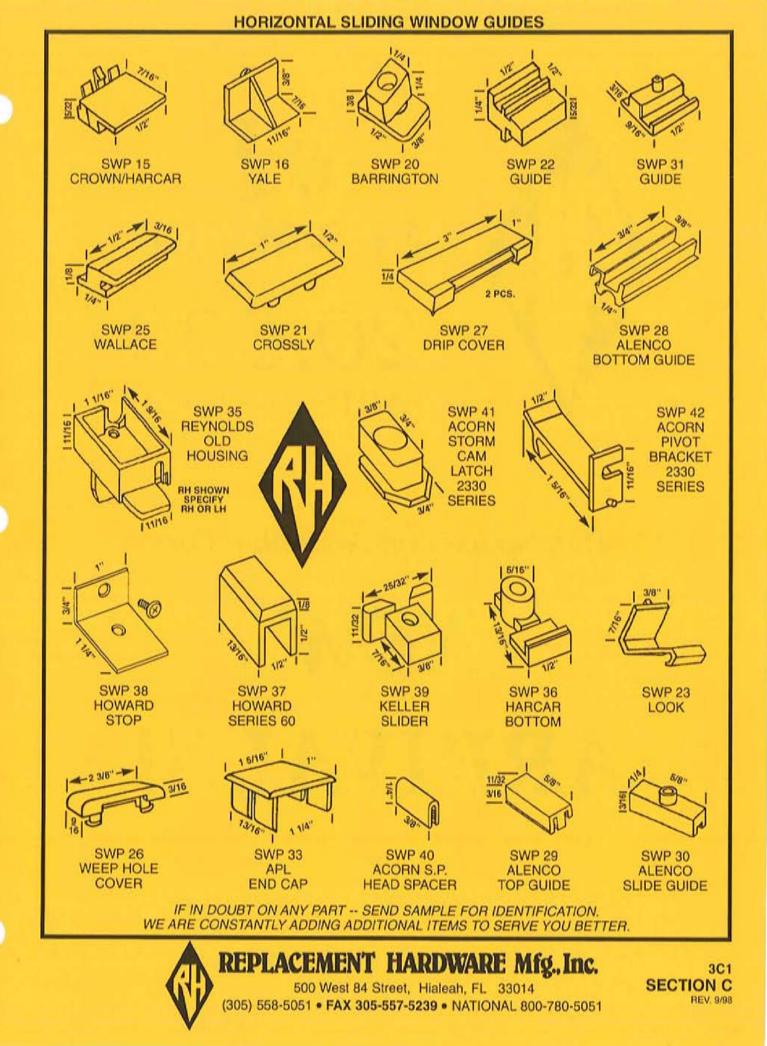

# INDEX

|                |               |                | INDEA             |                    |                |               |
|----------------|---------------|----------------|-------------------|--------------------|----------------|---------------|
| PART - PAGE    | PART - PAGE   | PART - PAGE    | PART - PAGE       | PART - PAGE        | PART - PAGE    | PART · PAGE   |
| CDB (SALMON)   | CDF (SALMON)  | CDF (SALMON)   | CDF (SALMON)      | CHM (PINK)         | CWL (IVORY)    | CWO (IVORY)   |
| CLOSET DOOR    | CLOSET DOOR   | CLOSET DOOR    | CLOSET DOOR       | CHEMICALS          | CASEMENT       | CASEMENT      |
| BY-PASS        | BI-FOLD       | BI-FOLD        | BI-FOLD           | 20 - 9D1           | WINDOW HANDLES | WINDOW        |
| 54 - 7A1       | 5 · 7C3       | 107 - 7B7      | 649 - 7B4         | 40 - 9D1           | 68 - 4B6       | OPERATORS     |
| 56 - 7A2       | 6 · 7C2       | 108 - 787      | 650 - 7B4         | 50 - 9D1           | 69 - 4B2       | 3 - 4A3       |
| 57 - 7A1, 7A5  | 7 · 787       | 109 · 7B7      | 651 · 7B5         | 57 - 9D1           | 90 - 4B3       | 4 - 4A3       |
| 58 - 7A1       | 9 - 702       | 110 - 7C4      | 652 - 7B5         | 61 - 9D1           | 91 - 484       | 5 - 4A1       |
| 59 - 7A2       | 10 · 7C3      | 111 - 787      | 653 - 7B5         |                    | 92 - 4B6       | 7 - 4A1       |
| 60 - 7A1       | 15 · 7C2      | 112 · 7B7      | 654 - 7B4         | CPDH (TAN)         | 93 - 4B4       | 8 - 4A2       |
| 61 - 7A5       | 16 · 7C2      | 113 · 7B7      | 655 - 7B5         | VARIETY PAK        | 94 - 4B4       | 9 - 4A2       |
| 62 - 7A3       | 17 · 7C2      | 114 - 7B7      | 656 - 7B4         | CAMS               | 95 - 4B6       | 10 - 4A1      |
| 63 - 7A2       | 18 - 7C4      | 115 · 7B7      | 657 - 7B4         | 501 - 5A11         | 96 - 4B4       | 11 - 4A1      |
| 64 - 7A2       | 19 - 7C3      | 116 - 7B7      | 660 - 7B4         | our with           | 101 - 4B1      | 12 - 4A1      |
| 65 - 7A2       | 20 · 7C2      | 117 - 787      | 670 - 784         | CWH (IVORY)        | 102 - 4B1      | 13 - 4A2      |
| 66 - 7A2       | 21 - 702      | 118 - 787      | 671 - 784         |                    |                |               |
| 67 - 7A2       | 22 - 702      |                |                   | CASEMENT           | 105 - 4B1      | 14 - 4A1      |
|                |               | 119 - 787      | 672 - 785         | WINDOW HINGES      | 109 - 4B1      | 15 - 4A1      |
| 68 - 7A2       | 23 - 7C2      | 120 - 787      | 673 - 7B5         | 12 - 4A4           | 110 - 4B1      | 16 - 4A1      |
| 71 - 7A1       | 25 - 7C2      | 122 - 786      | 674 - 785         | Contrast Constants | 111 - 4B1      | 17 - 4A2      |
| 73 - 7A3       | 26 - 7C2      | 129 - 7C4      | 675 · 785         | CWL (IVORY)        | 112 - 4B3      | 18 - 4A2      |
| 74 - 7A3       | 27 - 7C2      | 130 - 7C4      | 676 - 7B5         | CASEMENT           | 113 - 4B4      | 19 - 4A3      |
| 75 - 7A3       | 28 - 7C2      | 131 · 7C4      | 677 - 785         | WINDOW HANDLES     | 114 - 4B6      | 22 - 4A3      |
| 77 - 7A3       | 29 - 7C2      | 133 - 7C4      | 678 - 785         | 1 - 4B2            | 115 - 4B2      | 24 - 4A3      |
| 78 - 7A3       | 30 - 7C3      | 303 - 7C2      | 679 - 7B5         | 2 - 4B2            | 116 · 4B2      | 26 - 4A3      |
| 81 - 7A3       | 31 - 7C2      | 304 - 7C2      | 680 - 7B5         | 3 - 482            | 117 · 4B4      | 27 - 4A3, 8A2 |
| 88 - 7A4       | 35 - 7C2      | 450 - 7B6      | 682 - 7B1         | 4 - 4B2            | 118 · 4B5      | 29 - 4A3      |
| 97 - 7A3       | 36 - 7C3      | 496 - 7B6      | 700 - 7B6         | 15 - 484           | 119 - 4C1      | 30 - 4A3      |
| 98 - 7A3       | 37 - 7C3      | 516 - 9B6      | 702 - 7B2, 7B6    | 16 - 4B2           |                | 50 - 4A5      |
| 99 - 7A3       | 38 - 7C3      | 517 - 9B6      | 703 - 7B2, 7B6    |                    | 120 - 482      | CHIT INICOM   |
| 100 - 7A3      | 39 - 7C3      |                |                   | 18 - 4B4           | 121 · 485      | CWT (IVORY)   |
|                |               | 518 - 7B1      | 704 - 7B2, 7B6    | 19 - 4B4           | 122 - 483      | CASEMENT      |
| 101 - 7A3      | 41 - 702      | 519 - 9B6      | 706 - 7B6         | 22 · 4B5           | 200 - 4B4      | WINDOW TRACK  |
| 102 - 7A3      | 42 - 703      | 604 - 7B2, 7B3 | 709 - 7B2, 7B6    | 23 · 4B3           | 201 - 486      | 1 - 4A4       |
| 104 - 7A4      | 43 - 787, 7C2 | 605 - 7B2, 7B3 | 711 - 7B6         | 24 · 4B5           | 202 - 486      | 2 - 4A2, 4A4  |
| 105 - 7A4      | 44 - 7B7, 7C2 | 607 · 7B2, 7B3 | 712 - 7B6         | 25 - 4B5           | 204 - 486      | 5 - 4A2, 4A4  |
| 106 - 7A4      | 51 · 7C3      | 611 - 7B1      | 714 - 7B2, 7B6    | 26 - 4B3           | 205 - 4B2      | 6 - 4A4       |
| 107 - 7A4      | 53 - 787      | 612 - 7B3      | 715 - 7B6         | 27 - 4B5           | 206 - 483      | 7 - 4A4       |
| 110 - 7A1      | 65 · 7C4      | 613 · 7B4      | 716 - 7B1         | 29 · 4B5           | 207 - 4B2      | 8 - 4A4       |
| 111 - 7A3      | 66 · 7C4      | 614 - 7B3      | 717 - 7B1         | 30 - 4B5           | 208 - 4B4      |               |
| 112 · 7A4      | 67 · 7C4      | 616 - 7B3      | 718 - 7B1, 7B2    | 31 - 4B5           | 210 - 4C1      | DSG (PINK)    |
| 113 - 7A4      | 69 · 7C4      | 617 - 783      | 800 - 7B6         | 32 · 4B5           | 211 - 401      | DRAWER SLIDES |
| 118 - 7A2, 7A4 | 72 - 7C2      | 618 - 7B5      | 803 - 7C2         | 33 - 4B5           |                |               |
| 119 - 7A4      | 73 - 702      | 620 - 783      | 804 - 7C2         |                    | 212 - 4B2      | & GUIDES      |
| 120 - 7A4      | 74 - 702      |                |                   | 34 - 4B5           | 213 - 4B2      | 2 - 961       |
|                |               | 621 - 784      | 805 - 782         | 35 · 4B5           | 217 - 4C1      | 9 - 9G2       |
| 122 - 7A4, 7A5 | 75 - 7C3      | 622 - 784      | CDM               | 36 - 4B5           | 218 - 4B6      | 11 - 9G2      |
| 123 - 7A3      | 76 - 787      | 623 - 7B3      | CDM (SALMON)      | 37 - 485           | 219 - 4B6      | 12 - 9G2      |
| 125 - 7A4      | 77 - 7C3      | 624 - 783      | CLOSET DOOR       | 38 · 4B5           | 220 - 4B6      | 13 - 9G2      |
| 126 - 7A4, 7A5 | 78 - 7B7      | 625 - 7B3      | MIRRORS           | 39 · 4B5           | 221 - 4B2      | 14 - 9G2      |
| 129 - 7A1, 7A3 | 80 - 7C3      | 626 - 7B3      | 1 - 7E4           | 40 - 4B5           | 222 · 4B6      | 15 - 9G2      |
| 130 - 7A1, 7A3 | 81 - 7C3      | 627 - 7B3      | 2 - 7E4           | 41 · 4B2           | 223 - 4B4      | 16 · 9G1      |
| 131 - 7A4      | 83 - 7C3      | 628 - 7B2, 7B3 | 3 - 7E4           | 42 · 4B2           | 224 - 4B3      | 17 - 9G1      |
| 132 - 7A4      | 84 - 7C3      | 629 - 7B2, 7B3 | 5 - 7E4           | 44 - 4B4           | 225 - 4B3      | 18 - 9G1      |
| 133 - 7A4      | 86 - 7C3      | 630 - 7B2, 7B3 | STOCK STOCK       | 46 - 484           | 226 - 4B3      | 19 - 9G1      |
| 134 - 7A4      | 88 - 7C3      | 631 - 7B5      | CFAS (PINK)       | 47 - 484           | 227 - 4B6      | 21 - 9G2      |
| 135 - 7A4      | 89 - 7C3      | 632 - 7B4      | VARIETY PAK       |                    | 228 - 486      |               |
| 136 - 7A4      | 90 - 7C3      | 633 - 7B2, 7B3 |                   | 48 - 484           |                | 23 - 9G1      |
| 176 - 7A1      | 91 - 7C3      |                | FASTENERS         | 49 - 486           | 229 - 486      | 24 - 9G1      |
|                |               | 634 - 7B2, 7B3 | 530 - 9B1         | 51 - 4B3           | 230 - 486      | 25 - 9G1      |
| 185 - 7A5      | 94 - 7C3      | 635 - 7B4      | 531 - 5C9, 9B1    | 52 · 4B6           | 248 - 4B6      | 26 - 9G2      |
| 186 - 7A5      | 96 - 7C3      | 636 - 7B4      | 532 - 981         | 53 - 4B3           | 254 - 486      | 27 - 9G2      |
| 190 · 7A5      | 97 - 7C3      | 637 - 7B4      | 533 - 9B1         | 54 - 4B2           | 500 - 4B5      | 28 - 9G2      |
| 90CC- 7A5      | 98 - 787      | 638 - 784      | 534 - 9B1         | 55 - 4B2           | 501 - 4B6      | 32 - 9G1      |
| 301 - 7A1      | 99 - 7B7      | 639 - 7B4      | 535 - 981         | 56 - 4B4           |                | 37 - 9G2      |
| 401 - 7A1      | 100 - 7B7     | 640 - 7B4      | 536 - 9B1         | 57 - 4B3           | CWO (IVORY)    | 38 - 9G2      |
|                | 102 - 7B7     | 641 - 7B5      | 537 - 9B1         | 60 - 4B4           | CASEMENT       | 39 - 9G2      |
| CDF (SALMON)   | 103 - 7B7     | 643 - 783      | CONTRACTOR OF THE | 61 · 4B4           | WINDOW         | 40 - 9G1      |
| CLOSET DOOR    | 104 - 7B7     | 645 - 785      | CHM (PINK)        | 65 - 4B1           | OPERATORS      | 41 - 9G1      |
| BI-FOLD        | 105 - 7B7     | 646 - 7B3      | CHEMICALS         | 66 - 4B1           | 1 - 4A1        | 200 - 9G4     |
| 3 - 703        | 106 - 7B7     | 648 - 785      | 10 - 9D1          | 67 - 4B1           |                |               |
| a              | 100 101       | 010-100        | 10-301            | 07 - 401           | 2 - 4A1        | 201 - 9G4     |