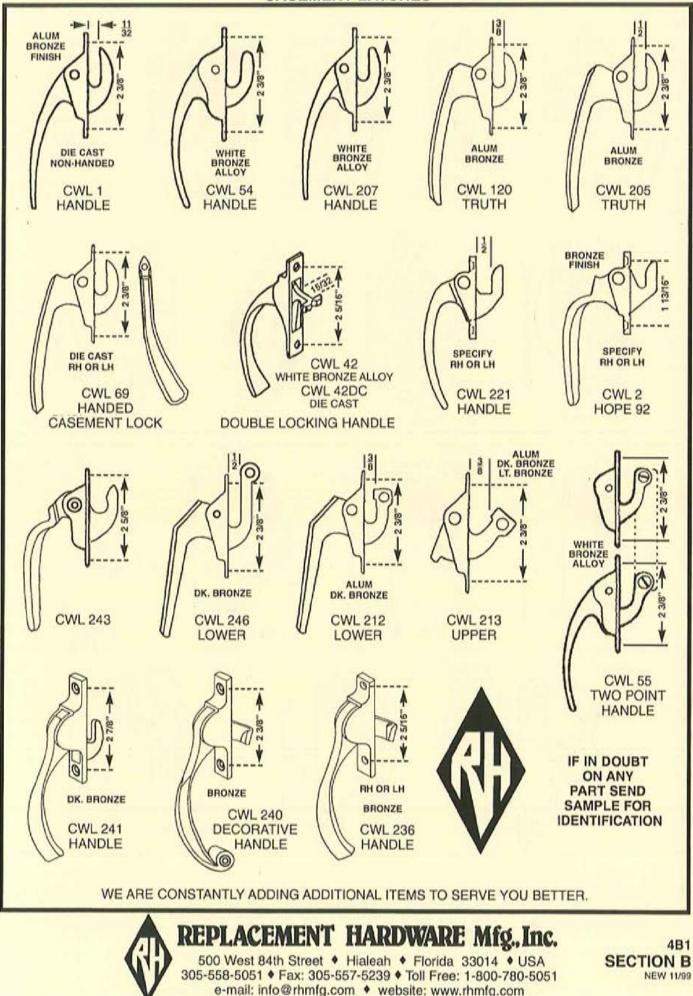

# INDEX

|                |               |                | INDEA             |                    |                |               |
|----------------|---------------|----------------|-------------------|--------------------|----------------|---------------|
| PART - PAGE    | PART - PAGE   | PART - PAGE    | PART - PAGE       | PART - PAGE        | PART - PAGE    | PART · PAGE   |
| CDB (SALMON)   | CDF (SALMON)  | CDF (SALMON)   | CDF (SALMON)      | CHM (PINK)         | CWL (IVORY)    | CWO (IVORY)   |
| CLOSET DOOR    | CLOSET DOOR   | CLOSET DOOR    | CLOSET DOOR       | CHEMICALS          | CASEMENT       | CASEMENT      |
| BY-PASS        | BI-FOLD       | BI-FOLD        | BI-FOLD           | 20 - 9D1           | WINDOW HANDLES | WINDOW        |
| 54 - 7A1       | 5 · 7C3       | 107 - 7B7      | 649 - 7B4         | 40 - 9D1           | 68 - 4B6       | OPERATORS     |
| 56 - 7A2       | 6 · 7C2       | 108 - 787      | 650 - 7B4         | 50 - 9D1           | 69 - 4B2       | 3 - 4A3       |
| 57 - 7A1, 7A5  | 7 · 787       | 109 · 7B7      | 651 · 7B5         | 57 - 9D1           | 90 - 4B3       | 4 - 4A3       |
| 58 - 7A1       | 9 - 702       | 110 - 7C4      | 652 - 7B5         | 61 - 9D1           | 91 - 484       | 5 - 4A1       |
| 59 - 7A2       | 10 · 7C3      | 111 - 787      | 653 - 7B5         |                    | 92 - 4B6       | 7 - 4A1       |
| 60 - 7A1       | 15 · 7C2      | 112 · 7B7      | 654 - 7B4         | CPDH (TAN)         | 93 - 4B4       | 8 - 4A2       |
| 61 - 7A5       | 16 · 7C2      | 113 · 7B7      | 655 - 7B5         | VARIETY PAK        | 94 - 4B4       | 9 - 4A2       |
| 62 - 7A3       | 17 · 7C2      | 114 - 7B7      | 656 - 7B4         | CAMS               | 95 - 4B6       | 10 - 4A1      |
| 63 - 7A2       | 18 - 7C4      | 115 · 7B7      | 657 - 7B4         | 501 - 5A11         | 96 - 4B4       | 11 - 4A1      |
| 64 - 7A2       | 19 - 7C3      | 116 - 7B7      | 660 - 7B4         | our with           | 101 - 4B1      | 12 - 4A1      |
| 65 - 7A2       | 20 · 7C2      | 117 - 787      | 670 - 784         | CWH (IVORY)        | 102 - 4B1      | 13 - 4A2      |
| 66 - 7A2       | 21 - 702      | 118 - 787      | 671 - 784         |                    |                |               |
| 67 - 7A2       | 22 - 702      |                |                   | CASEMENT           | 105 - 4B1      | 14 - 4A1      |
|                |               | 119 - 787      | 672 - 785         | WINDOW HINGES      | 109 - 4B1      | 15 - 4A1      |
| 68 - 7A2       | 23 - 7C2      | 120 - 787      | 673 - 7B5         | 12 - 4A4           | 110 - 4B1      | 16 - 4A1      |
| 71 - 7A1       | 25 - 7C2      | 122 - 786      | 674 - 785         | Contrast Constants | 111 - 4B1      | 17 - 4A2      |
| 73 - 7A3       | 26 - 7C2      | 129 - 7C4      | 675 · 785         | CWL (IVORY)        | 112 - 4B3      | 18 - 4A2      |
| 74 - 7A3       | 27 - 7C2      | 130 - 7C4      | 676 - 7B5         | CASEMENT           | 113 - 4B4      | 19 - 4A3      |
| 75 - 7A3       | 28 - 7C2      | 131 · 7C4      | 677 - 785         | WINDOW HANDLES     | 114 - 4B6      | 22 - 4A3      |
| 77 - 7A3       | 29 - 7C2      | 133 - 7C4      | 678 - 785         | 1 - 4B2            | 115 - 4B2      | 24 - 4A3      |
| 78 - 7A3       | 30 - 7C3      | 303 - 7C2      | 679 - 7B5         | 2 - 4B2            | 116 · 4B2      | 26 - 4A3      |
| 81 - 7A3       | 31 - 7C2      | 304 - 7C2      | 680 - 7B5         | 3 - 482            | 117 · 4B4      | 27 - 4A3, 8A2 |
| 88 - 7A4       | 35 - 7C2      | 450 - 7B6      | 682 - 7B1         | 4 - 4B2            | 118 · 4B5      | 29 - 4A3      |
| 97 - 7A3       | 36 - 7C3      | 496 - 7B6      | 700 - 7B6         | 15 - 484           | 119 - 4C1      | 30 - 4A3      |
| 98 - 7A3       | 37 - 7C3      | 516 - 9B6      | 702 - 7B2, 7B6    | 16 - 4B2           |                | 50 - 4A5      |
| 99 - 7A3       | 38 - 7C3      | 517 - 9B6      | 703 - 7B2, 7B6    |                    | 120 - 482      | CHIT INICOM   |
| 100 - 7A3      | 39 - 7C3      |                |                   | 18 - 4B4           | 121 · 485      | CWT (IVORY)   |
|                |               | 518 - 7B1      | 704 - 7B2, 7B6    | 19 - 4B4           | 122 - 483      | CASEMENT      |
| 101 - 7A3      | 41 - 702      | 519 - 9B6      | 706 - 7B6         | 22 · 4B5           | 200 - 4B4      | WINDOW TRACK  |
| 102 - 7A3      | 42 - 703      | 604 - 7B2, 7B3 | 709 - 7B2, 7B6    | 23 · 4B3           | 201 - 486      | 1 - 4A4       |
| 104 - 7A4      | 43 - 787, 7C2 | 605 - 7B2, 7B3 | 711 - 7B6         | 24 · 4B5           | 202 - 486      | 2 - 4A2, 4A4  |
| 105 - 7A4      | 44 - 7B7, 7C2 | 607 · 7B2, 7B3 | 712 - 7B6         | 25 - 4B5           | 204 - 486      | 5 - 4A2, 4A4  |
| 106 - 7A4      | 51 · 7C3      | 611 - 7B1      | 714 - 7B2, 7B6    | 26 - 4B3           | 205 - 4B2      | 6 - 4A4       |
| 107 - 7A4      | 53 - 787      | 612 - 7B3      | 715 - 7B6         | 27 - 4B5           | 206 - 483      | 7 - 4A4       |
| 110 - 7A1      | 65 · 7C4      | 613 · 7B4      | 716 - 7B1         | 29 · 4B5           | 207 - 4B2      | 8 - 4A4       |
| 111 - 7A3      | 66 · 7C4      | 614 - 7B3      | 717 - 7B1         | 30 - 4B5           | 208 - 4B4      |               |
| 112 · 7A4      | 67 · 7C4      | 616 - 7B3      | 718 - 7B1, 7B2    | 31 - 4B5           | 210 - 4C1      | DSG (PINK)    |
| 113 - 7A4      | 69 · 7C4      | 617 - 783      | 800 - 7B6         | 32 · 4B5           | 211 - 401      | DRAWER SLIDES |
| 118 - 7A2, 7A4 | 72 - 7C2      | 618 - 7B5      | 803 - 7C2         | 33 - 4B5           |                |               |
| 119 - 7A4      | 73 - 702      | 620 - 783      | 804 - 7C2         |                    | 212 - 4B2      | & GUIDES      |
| 120 - 7A4      | 74 - 702      |                |                   | 34 - 4B5           | 213 - 4B2      | 2 - 961       |
|                |               | 621 - 784      | 805 - 782         | 35 · 4B5           | 217 - 4C1      | 9 - 9G2       |
| 122 - 7A4, 7A5 | 75 - 7C3      | 622 - 784      | CDM               | 36 - 4B5           | 218 - 4B6      | 11 - 9G2      |
| 123 - 7A3      | 76 - 787      | 623 - 7B3      | CDM (SALMON)      | 37 - 485           | 219 - 4B6      | 12 - 9G2      |
| 125 - 7A4      | 77 - 7C3      | 624 - 783      | CLOSET DOOR       | 38 · 4B5           | 220 - 4B6      | 13 - 9G2      |
| 126 - 7A4, 7A5 | 78 - 7B7      | 625 - 7B3      | MIRRORS           | 39 · 4B5           | 221 - 4B2      | 14 - 9G2      |
| 129 - 7A1, 7A3 | 80 - 7C3      | 626 - 7B3      | 1 - 7E4           | 40 - 4B5           | 222 · 4B6      | 15 - 9G2      |
| 130 - 7A1, 7A3 | 81 - 7C3      | 627 - 7B3      | 2 - 7E4           | 41 · 4B2           | 223 - 4B4      | 16 · 9G1      |
| 131 - 7A4      | 83 - 7C3      | 628 - 7B2, 7B3 | 3 - 7E4           | 42 · 4B2           | 224 - 4B3      | 17 - 9G1      |
| 132 - 7A4      | 84 - 7C3      | 629 - 7B2, 7B3 | 5 - 7E4           | 44 - 4B4           | 225 - 4B3      | 18 - 9G1      |
| 133 - 7A4      | 86 - 7C3      | 630 - 7B2, 7B3 | STOCK STOCK       | 46 - 484           | 226 - 4B3      | 19 - 9G1      |
| 134 - 7A4      | 88 - 7C3      | 631 - 7B5      | CFAS (PINK)       | 47 - 484           | 227 - 4B6      | 21 - 9G2      |
| 135 - 7A4      | 89 - 7C3      | 632 - 7B4      | VARIETY PAK       |                    | 228 - 486      |               |
| 136 - 7A4      | 90 - 7C3      | 633 - 7B2, 7B3 |                   | 48 - 484           |                | 23 - 9G1      |
| 176 - 7A1      | 91 - 7C3      |                | FASTENERS         | 49 - 486           | 229 - 486      | 24 - 9G1      |
|                |               | 634 - 7B2, 7B3 | 530 - 9B1         | 51 - 4B3           | 230 - 486      | 25 - 9G1      |
| 185 - 7A5      | 94 - 7C3      | 635 - 7B4      | 531 - 5C9, 9B1    | 52 · 4B6           | 248 - 4B6      | 26 - 9G2      |
| 186 - 7A5      | 96 - 7C3      | 636 - 7B4      | 532 - 981         | 53 - 4B3           | 254 - 486      | 27 - 9G2      |
| 190 · 7A5      | 97 - 7C3      | 637 - 7B4      | 533 - 9B1         | 54 - 4B2           | 500 - 4B5      | 28 - 9G2      |
| 90CC- 7A5      | 98 - 787      | 638 - 784      | 534 - 9B1         | 55 - 4B2           | 501 - 4B6      | 32 - 9G1      |
| 301 - 7A1      | 99 - 7B7      | 639 - 7B4      | 535 - 981         | 56 - 4B4           |                | 37 - 9G2      |
| 401 - 7A1      | 100 - 7B7     | 640 - 7B4      | 536 - 9B1         | 57 - 4B3           | CWO (IVORY)    | 38 - 9G2      |
|                | 102 - 7B7     | 641 - 7B5      | 537 - 9B1         | 60 - 4B4           | CASEMENT       | 39 - 9G2      |
| CDF (SALMON)   | 103 - 7B7     | 643 - 783      | CONTRACTOR OF THE | 61 · 4B4           | WINDOW         | 40 - 9G1      |
| CLOSET DOOR    | 104 - 7B7     | 645 - 785      | CHM (PINK)        | 65 - 4B1           | OPERATORS      | 41 - 9G1      |
| BI-FOLD        | 105 - 7B7     | 646 - 7B3      | CHEMICALS         | 66 - 4B1           | 1 - 4A1        | 200 - 9G4     |
| 3 - 703        | 106 - 7B7     | 648 - 785      | 10 - 9D1          | 67 - 4B1           |                |               |
| a              | 100 101       | 010-100        | 10-301            | 07 - 401           | 2 - 4A1        | 201 - 9G4     |