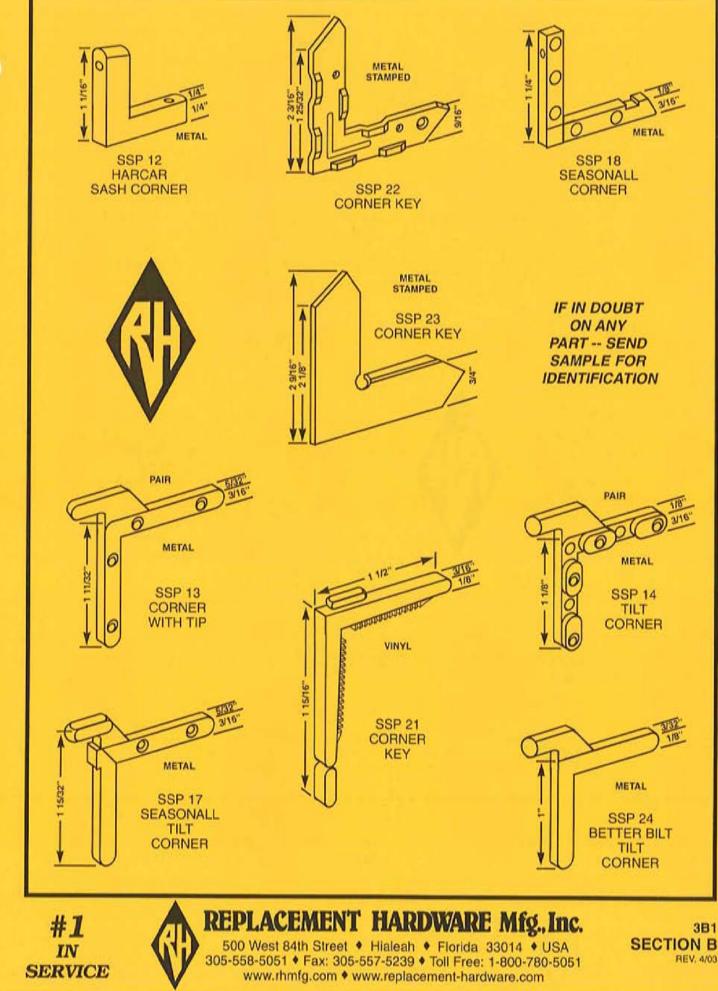

# **CLASSIFICATION INDEX**

| MAJOR CATEGORY<br>SUB-CATEGORY ALPHA                                                                                                                                                                                                                          | SECTION<br>COLOR CODE | SUB-SECTION                                                          |
|---------------------------------------------------------------------------------------------------------------------------------------------------------------------------------------------------------------------------------------------------------------|-----------------------|----------------------------------------------------------------------|
| WINDOWS<br>AWNING<br>Accessories (WPA)<br>Cover Plates (WCP)<br>Glazing Bead (WGB)<br>Handles (WOH) & Accessories (WPA)<br>Harness (AWH)<br>Hinges & Parts (AVH)<br>Operators (AWO)<br>Torque Bar Arms (AWT)<br>Torque Bar Bearings (AWB)<br>Vent Parts (AWV) | 1 - WHITE             | A<br>G<br>SEE PINK SECTION H<br>B<br>C<br>C<br>C<br>A<br>F<br>E<br>D |
| CASEMENT<br>* Handles (CWL)<br>* Operators (CWO)<br>* Strikes & Keepers (WLK)<br>* Track (CWT)                                                                                                                                                                | 4 - IVORY             | B<br>A<br>C<br>A                                                     |
| HORIZONTAL SLIDING/ROLLING<br><sup>¢</sup> Guides (SWP)<br><sup>¢</sup> Hardware (SSP)<br><sup>¢</sup> Latches (HWL, WLK)<br><sup>¢</sup> Rollers (SWR)<br><sup>¢</sup> Track (SWT)                                                                           | 3 - GOLD              | C<br>B<br>SEE BLUE SECTION C<br>A<br>B                               |
| HUNG WINDOW                                                                                                                                                                                                                                                   | 2 - BLUE              | B<br>C<br>A                                                          |
| JALOUSIE                                                                                                                                                                                                                                                      | 1 - WHITE             | G<br>H<br>A                                                          |
| PIVOT<br>+ Hinges & Latches (PWP)                                                                                                                                                                                                                             | 4 · IVORY             | D                                                                    |
| PROJECTED<br>Friction Shoes (PWS)<br>Handles (CWL)<br>Hinges (CWH)<br>Operators (PWO)<br>Parts (PWP)<br>Push Bars (WPO)                                                                                                                                       | 4 - IVORY             | D<br>B<br>A<br>D<br>D<br>D                                           |
| DOORS                                                                                                                                                                                                                                                         | F. CALMON             |                                                                      |
| CLOSET/WARDROBE                                                                                                                                                                                                                                               | 7 - SALMON            | B<br>C<br>A<br>E                                                     |