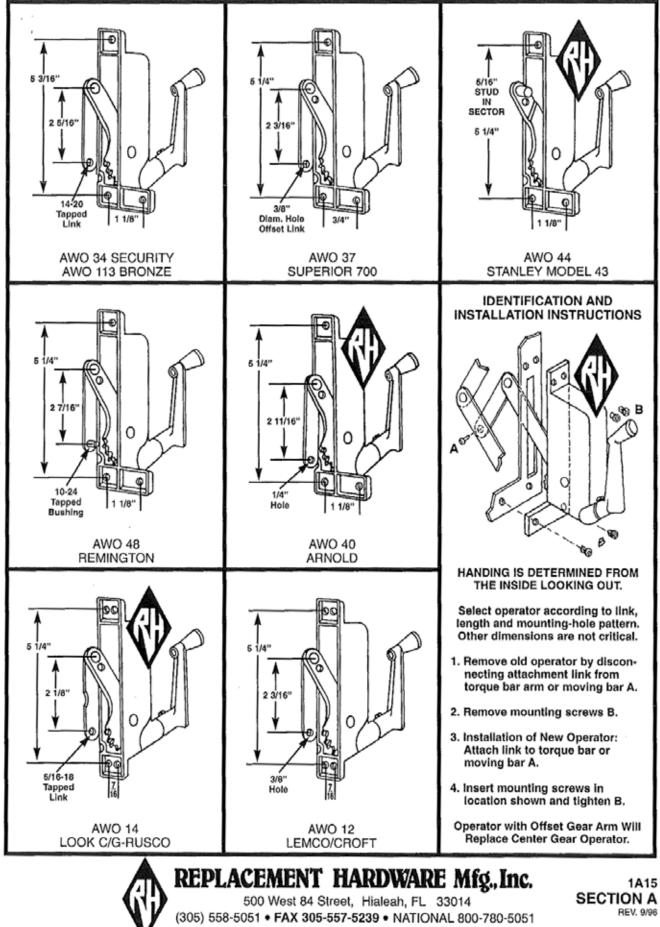

| INDEX                                         |                                        |                                              |                                           |                                           |                                                 |                                            |  |  |
|-----------------------------------------------|----------------------------------------|----------------------------------------------|-------------------------------------------|-------------------------------------------|-------------------------------------------------|--------------------------------------------|--|--|
| PART - PAGE                                   | PART - PAGE                            | PART - PAGE                                  | PART - PAGE                               | PART - PAGE                               | PART - PAGE                                     | PART - PAGE                                |  |  |
| ASH (PINK)<br>AWNING WINDOW<br>STORM SHUTTERS | AVH (WHITE)<br>AWNING WINDOW<br>HINGES | AWH (WHITE)<br>AWNING WINDOW<br>HARNESS ASMB | AWO (WHITE)<br>AWNING WINDOW<br>OPERATORS | AWO (WHITE)<br>AWNING WINDOW<br>OPERATORS | AWT (WHITE)<br>AWNING WINDOW<br>TORQUE BAR ARMS | AWV (WHITE)<br>AWNING WINDOW<br>VENT PARTS |  |  |
| 1 - 901                                       | 36 - 1C1                               | 1 - 1C4                                      | 53 - 1A14                                 | 120 - 1A22                                | 50 - 1F1                                        | 67 - 1D2                                   |  |  |
| 2 - 901                                       | 37 · 1C1                               | 2 - 104                                      | 54 - 1A16                                 | 121 - 1A23                                | 51 - 1F1                                        | 68 - 1D2                                   |  |  |
| 3 - 9C1                                       | 39 · 1C1                               | 3 - 104                                      | 55 - 1A11                                 | 122 - 1A14                                | 52 - 1F2                                        | 69 - 1D2                                   |  |  |
| 4 - 9C1                                       | 40 - 1C2                               | 4 - 1C4                                      | 56 - 1A16                                 | 123 - 1A14                                | 54 - 1F3                                        | 70 - 1D2                                   |  |  |
| 6 · 9C2                                       | 41 · 1C3                               | 5 - 1C4                                      | 57 - 1A16                                 | 124 - 1A18                                | 56 - 1F3                                        | 72 - 1D2                                   |  |  |
| 8 - 9C1                                       | 42 - 1C1                               | 6 - 1C4                                      | 58 - 1A17                                 | 125 - 1A13                                | 62 - 1F3                                        | 73 - 1D1                                   |  |  |
| 9 - 9C1                                       | 43 - 1C1                               | 7 - 104                                      | 59 - 1A10                                 | 127 - 1A18                                | 64 - 1F3                                        | 75 - 1D2                                   |  |  |
| 10 · 9C2                                      | 44 - 1C1                               | 8 - 1C4                                      | 60 - 1A10                                 | 128 - 1A7                                 |                                                 | 78 - 1D2                                   |  |  |
| 11 - 9C1                                      | 45 - 1C2                               | 9 - 104                                      | 62 · 1A16                                 | 129 - 1A7                                 | AWV (WHITE)                                     | 81 - 1D2                                   |  |  |
| 12 · 9C2                                      | 46 · 1C2                               |                                              | 63 - 1A16                                 | 130 - 1A18                                | AWNING WINDOW                                   | 82 - 1D5                                   |  |  |
| 13 - 902                                      | 50 - 1C3                               | AWO (WHITE)                                  | 64 - 1A16                                 | 131 - 1A22                                | VENT PARTS                                      | 83 - 1D5                                   |  |  |
| 14 · 9C2                                      | 51 · 1C3                               | AWNING WINDOW                                | 65 - 1A17                                 | 132 - 1418                                | 1 - 1C2, 1D5                                    | 86 - 1D5                                   |  |  |
| ATD muster                                    | 55 · 1C3                               | OPERATORS                                    | 66 - 1A17                                 | 133 - 1A22                                | 2 - 1D1                                         | 91 - 1D3                                   |  |  |
| ATB (WHITE)                                   | 56 - 1C3                               | 1 - 1A12                                     | 67 - 1A16                                 | 137 - 1A18                                | 3 - 1D5<br>4 - 1D5                              | 92 - 1D3<br>93 - 1D5                       |  |  |
| AWNING WINDOW                                 | 58 - 1C2                               | 2 · 1A11                                     | 68 - 1A11                                 | 139 - 1A22<br>140 - 1A10                  | 5 - 1D5                                         | 96 - 1D5                                   |  |  |
| TORQUE BAR                                    | 59 - 1C3                               | 3 - 1416                                     | 69 - 1A16                                 |                                           | 6 - 1D5                                         | 90 - 105                                   |  |  |
| ASSEMBLY<br>1 - 1A8                           | 60 - 1C3<br>61 - 1C3                   | 4 - 1A16<br>5 - 1A12                         | 70 - 1A14<br>71 - 1A17                    | 150 - 1A23<br>157 - 1A16                  | 7 - 1D3                                         | CDB (SALMON)                               |  |  |
| 3 - 1A8                                       | 62 - 1C3                               | 6 - 1A16                                     | 72 - 1A7                                  | 107 - 1410                                | 8 - 1D5                                         | CLOSET DOOR                                |  |  |
| 11 - 148                                      | 64 · 1C3                               | 7 · 1A11                                     | 73 - 1A7                                  | AWT (WHITE)                               | 9 - 1D1                                         | BY-PASS                                    |  |  |
| 16 - 1A8                                      | 65 - 1C3                               | 8 - 1A12                                     | 74 - 1A17                                 | AWNING WINDOW                             | 10 - 1D3                                        | 4 - 7A5                                    |  |  |
| 20 - 148                                      | 69 - 1C3                               | 9 - 1A12                                     | 75 - 1A14                                 | TORQUE BAR ARMS                           | 11 - 1D3                                        | 5 - 7A3                                    |  |  |
| 23 - 148                                      | 70 - 103                               | 10 - 1A11                                    | 75REP-1A14                                | 1 - 1F2                                   | 12 - 1D5                                        | 6 - 7A3                                    |  |  |
| 24 - 1A8                                      | 10-100                                 | 11 - 1A12                                    | 76 - 1A22                                 | 2 - 1F2                                   | 13 - 1D1                                        | 7 - 7A3                                    |  |  |
| 26 - 1A8                                      | AWB (WHITE)                            | 12 - 1A15                                    | 77 - 1A14                                 | 3 - 1F2                                   | 14 - 1D3                                        | 8 - 7A1                                    |  |  |
| 30 - 1A8                                      | AWNING WINDOW                          | 13 - 1A16                                    | 78 - 1A7                                  | 4 - 1F2                                   | 15 - 1D3                                        | 9 - 7A1                                    |  |  |
| 34 · 1AB                                      | TORQUE BAR                             | 14 - 1A15                                    | 79 - 1A10                                 | 5 - 1F2                                   | 16 - 1D1                                        | 10 - 7A1                                   |  |  |
| 35 - 1A8                                      | BEARINGS                               | 15 - 1A16                                    | 80 - 1A17                                 | 6 - 1F2                                   | 17 - 1D4                                        | 12 - 7A2                                   |  |  |
| 37 · 1A8                                      | 1 - 1E1                                | 16 - 1A12                                    | 81 - 1A17                                 | 7 - 1F2                                   | 20 - 1D2                                        | 13 - 7A2                                   |  |  |
| 39 - 1A8                                      | 2 - 1E1                                | 17 · 1A11                                    | 82 - 1A23                                 | 8 - 1F1                                   | 21 - 1D3                                        | 16 - 7A1                                   |  |  |
| 45 - 1A8                                      | 3 - 1E1                                | 18 - 1A16                                    | 83 - 1A10                                 | 10 - 1F1                                  | 22 - 1A8                                        | 17 - 7A3                                   |  |  |
| 46 - 1A8                                      | 4 - 1E1                                | 19 - 1A11                                    | 84 - 1A13                                 | 11 - 1F2                                  | 23 - 1D4                                        | 18 - 7A1                                   |  |  |
| 49 · 1A8                                      | 5 - 1E1                                | 20 - 1A16                                    | 85 - 1A10                                 | 12 - 1F2                                  | 24 - 1D4                                        | 19 - 7A1                                   |  |  |
| 60 - 1A8                                      | 6 - 1E1                                | 21 · 1A7                                     | 87 - 1A23                                 | 15 - 1F1                                  | 25 - 1D4                                        | 20 - 7A1                                   |  |  |
| 62 · 1A8                                      | 7 - 1E1                                | 22 - 1A13                                    | 88 - 1A18                                 | 16 - 1F1                                  | 26 - 1D4                                        | 21 · 7A1                                   |  |  |
| and they                                      | 8 · 1E1                                | 23 · 1A16                                    | 89 - 1A22                                 | 17 - 1F2                                  | 27 · 1D4                                        | 22 · 7A1                                   |  |  |
| AVH (WHITE)                                   | 9 - 1E1                                | 24 - 1A13                                    | 90 - 1A22                                 | 18 - 1F1                                  | 28 · 1D3                                        | 23 - 7A2                                   |  |  |
| AWNING WINDOW                                 | 10 - 1E1                               | 25 - 1A16                                    | 92 - 1A12                                 | 20 - 1F2                                  | 29 - 1D3                                        | 24 · 7A2                                   |  |  |
| HINGES                                        | 12 · 1E1                               | 27 · 1A19                                    | 93 - 1A13                                 | 21 - 1F2                                  | 30 - 105                                        | 25 - 7A2                                   |  |  |
| 3 - 1C1                                       | 13 · 1E1, 1E2                          | 28 - 1A19                                    | 94W - 1A23                                | 23 - 1F2                                  | 31 - 1D3                                        | 26 · 7A2                                   |  |  |
| 6 - 1C1                                       | 14 - 1E1                               | 29 - 1A19                                    | 95 - 1A10                                 | 24 - 1F1                                  | 32 - 104                                        | 27 · 7A2                                   |  |  |
| 8 · 1C1                                       | 15 · 1E1                               | 30 - 1A19                                    | 96 - 1A23                                 | 25 - 1F2                                  | 33 · 1D4                                        | 28 · 7A2                                   |  |  |
| 9 - 1C3                                       | 16 · 1E1                               | 31 - 1A19                                    | 97 - 1A12,                                | 26 - 1F2                                  | 34 · 1D4                                        | 29 · 7A1                                   |  |  |
| 10 - 101                                      | 17 · 1E1                               | 32 - 1A7                                     | 1A13                                      | 27 - 1F3                                  | 35 · 1C4, 1D4                                   | 30 · 7A2                                   |  |  |
| 11 - 101                                      | 18 · 1E1                               | 33 - 1A12                                    | 98 - 1A22                                 | 29 - 1F2                                  | 36 - 103                                        | 33 - 7A2                                   |  |  |
| 12 - 1A19, 1C1                                | 19 · 1E1                               | 34 - 1415                                    | 99 - 1A11                                 | 30 - 1F2                                  | 40 · 1D5                                        | 34 · 7A3                                   |  |  |
| 13 - 1A19, 1C1                                | 20 · 1E1                               | 36 - 1A19                                    | 103 - 1A23                                | 31 - 1F2                                  | 41 - 1D4<br>42 - 1D1                            | 36 - 7A1<br>38 - 7A2                       |  |  |
| 14 - 101                                      | 21 - 1E1                               | 37 - 1A15                                    | 104 - 1A13                                | 32 - 1F2<br>33 - 1F2                      | 43 - 104                                        | 39 - 7A1                                   |  |  |
| 15 - 101                                      | 22 · 1E1                               | 38 - 1A17                                    | 105 - 1A13                                | 34 - 1F2                                  | 44 - 104                                        | 40 - 7A4                                   |  |  |
| 17 - 101                                      | 27 - 1E1                               | 39 - 1A10                                    | 106 - 1A14                                | 36 - 1F1                                  | 45 · 1D2                                        | 41 - 7A1                                   |  |  |
| 18 - 1C2<br>19 - 1C2                          | 28 · 1E1<br>29 · 1E1 1E2               | 40 - 1A15<br>41 - 1A10                       | 107 - 1A18<br>108 - 1A16                  | 37 - 1F2                                  | 48 · 1D1                                        | 42 - 7A4                                   |  |  |
| 20 - 103                                      | 29 - 1E1, 1E2<br>20 - 1E2              | 41 - 1A10<br>42 - 1A12                       | 109 - 1A12                                | 38 - 1F2                                  | 49 - 1D1                                        | 43 - 7A4                                   |  |  |
| 23 - 103                                      | 30 - 1E2<br>31 - 1E1                   | 43 - 1A12                                    | 110 - 1A7                                 | 39 - 1F2                                  | 51 - 1D1                                        | 44 - 7A2                                   |  |  |
| 24 - 102                                      | 33 - 1E1                               | 44 - 1A15                                    | 111 - 1A8                                 | 40 - 1F1                                  | 53 - 1D1                                        | 45 - 7A2                                   |  |  |
| 25 - 102                                      | 34 - 1E1                               | 45 - 1A15                                    | 112 - 1A13                                | 41 - 1F1                                  | 54 - 1D1                                        | 46 - 7A2                                   |  |  |
| 26 - 101                                      | 35 - 1E1                               | 46 - 1A13                                    | 113 - 1A15                                | 41 - 1F1                                  | 56 - 1D1                                        | 47 - 7A2                                   |  |  |
| 27 - 102                                      | 36 - 1E1                               | 48 - 1415                                    | 114 - 1A23                                | 43 - 1F1                                  | 58 - 1D3                                        | 48 - 7A2                                   |  |  |
| 31 - 102                                      | 37 - 1E1                               | 49 - 1A11                                    | 114M - 1A22                               | 44 - 1F1                                  | 59 · 1D3                                        | 49 - 7A3                                   |  |  |
| 32 - 102                                      | 39 - 1E2                               | 50 - 1A14                                    | 115 - 1A22                                | 45 - 1F1                                  | 63 - 1D1                                        | 50 - 7A4                                   |  |  |
| 33 - 101                                      | 40 - 1E2                               | 50S - 1A14                                   | 116 - 1A18                                | 46 - 1F1                                  | 64 - 1D1                                        | 51 - 7A4                                   |  |  |
| 34 - 102                                      | 41 - 1E2                               | 51 - 1A17                                    | 117 - 1A13                                | 47 - 1F1                                  | 65 - 1D2                                        | 52 - 7A4                                   |  |  |
|                                               | 1 1 1 1 1 1 1 1 1 1 1 1 1 1 1 1 1 1 1  |                                              |                                           |                                           | N.N. 1 10 10                                    |                                            |  |  |