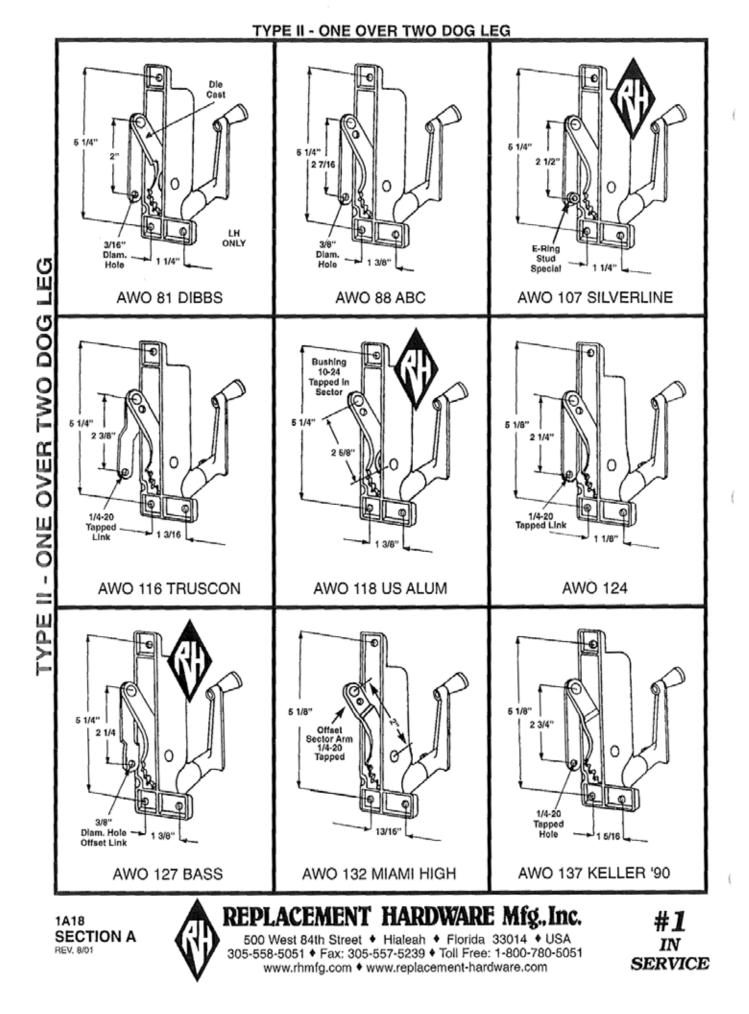

re.com

SERVICE



#**1** IN SERVICE

500 West 84th Street + Hialeah + Florida 33014 + USA 305-558-5051 + Fax: 305-557-5239 + Toll Free: 1-800-780-5051 www.rhmfg.com + www.replacement-hardware.com 1A7 SECTION A REV. 2/02



WOOD & ALUMINUM AWNING WINDOW HARDWARE

305-558-5051 + Fax: 305-557-5239 + Toll Free: 1-800-780-5051 www.rhmfg.com • www.replacement-hardware.com

SERVICE

### SPECIAL OPERATORS



SPECIAL OPERATORS











www.rhmfg.com + www.replacement-hardware.com

SERVICE

### TYPE III • ONE OVER TWO OFFSET HOLE







SECTION A REV. 1/98

500 West 84 Street, Hialeah, FL 33014 (305) 558-5051 • FAX 305-557-5239 • NATIONAL 800-780-5051



#### **TYPE IV • TWO OVER TWO STRAIGHT**



#### TYPE II - ONE OVER TWO DOG LEG



(305) 558-5051 • FAX 305-557-5239 • NATIONAL 800-780-5051









SECTION A



500 West 84th Street + Hialeah + Florida 33014 + USA 305-558-5051 + Fax: 305-557-5239 + Toll Free: 1-800-780-5051

## **OVER-SILL WINDOW ACCESSORIES**



#**1** IN SERVICE

500 West 84th Street ♦ Hialeah ♦ Florida 33014 ♦ USA 305-558-5051 ♦ Fax: 305-557-5239 ♦ Toll Free: 1-800-780-5051 www.rhmfg.com ♦ www.replacement-hardware.com 1A21 SECTION A REV. 2/03



SECTION A REV. 2/03

305-558-5051 + Fax: 305-557-5239 + Toll Free: 1-800-780-5051 www.rhmfg.com + www.replacement-hardware.com

IN SERVICE



OVER-SILL OPERATORS



REPLACEMENT HANDLES FOR AWNING, CASEMENT & JALOUSIE OPERATORS



REPLACEMENT HANDLES FOR AWNING, CASEMENT & JALOUSIE OPERATORS



www.rhmfg.com + www.replacement-hardware.com

REPLACEMENT HANDLES FOR AWNING, CASEMENT & JALOUSIE OPERATORS







HINGES



R