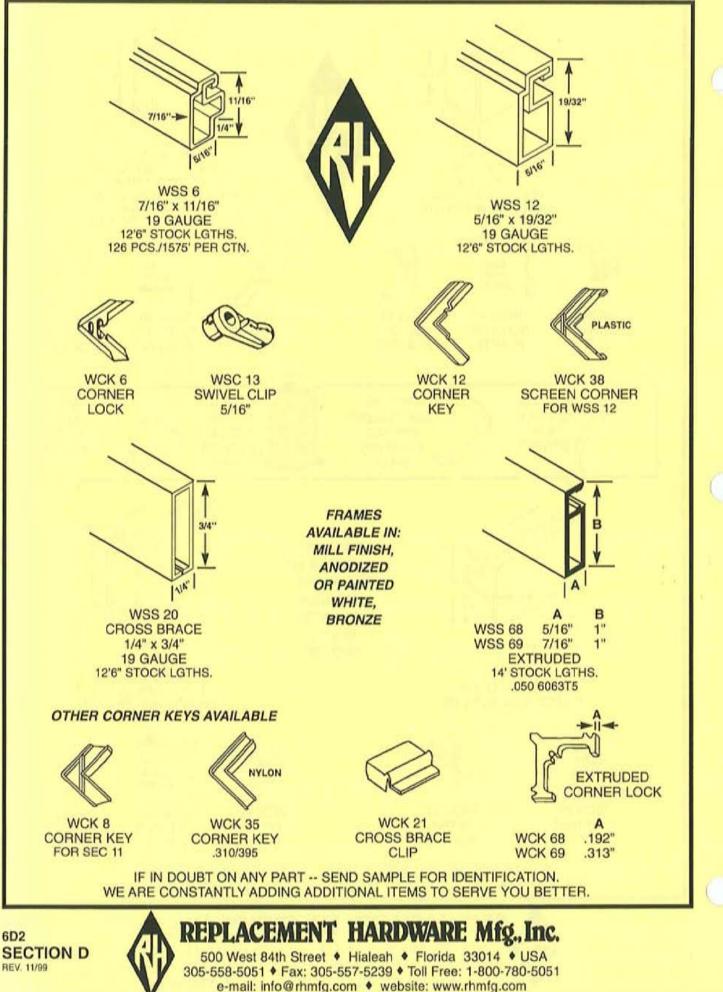

**BB WHEEL** 



PSR 168 1" STEEL BB ROLLER



PSR 167 NYLON ROLLER



PSR 174 1" WHEEL



PSR 171 7/8" BB NYLON ROLLER



PSR 169 1" NYLON ROLLER



PSR 175 1" WHEEL FOR TM



PSR 121 15/16" NYLON ROLLER

**PSR 126** 

7/8" OVAL

**BB WHEEL** 



PSR 155 1 1/8" ROLLER & BUSHING





PSR 124 3/4" OVAL BB WHEEL

IF IN DOUBT ON ANY PART -- SEND SAMPLE FOR IDENTIFICATION. WE ARE CONSTANTLY ADDING ADDITIONAL ITEMS TO SERVE YOU BETTER.

MANAMANAN .

FAS 852

8-32 x 3/8"

PAN HD

6C1 SECTION C REV. 1/98



#### SCREEN DOOR ROLLERS



DOOR ROLL SCREEN

### SCREEN DOOR ROLLERS



SCREEN DOOR ROLLERS

## PATIO SCREEN DOOR ROLLERS



# PATIO SCREEN DOOR ROLLERS



www.rhmfg.com • www.replacement-hardware.com

IN SERVICE

#### WINDOW SCREEN FRAMES



WINDOW SCREEN FRAMES

#### WINDOW SCREEN FRAMES



#### SCREEN FRAME STORM SASH HARDWARE



#### SCREEN FRAME STORM SASH HARDWARE





#### SCREEN FRAME STORM SASH HARDWARE



## ALUMINUM & FIBERGLASS SCREEN WIRE

| 100 Lineal Feet per Roll |               |          |                    |  |  |
|--------------------------|---------------|----------|--------------------|--|--|
| PART #                   | SIZE          | COLOR    | LENGTHS            |  |  |
| SWC 1                    | 18 x 16       | GRAY     |                    |  |  |
| SWC 2                    | 18 x 16       | CHARCOAL |                    |  |  |
| SWC 4                    | 18 x 16       | BRONZE   |                    |  |  |
| SWC 5                    | 18 x 14       | GRAY     |                    |  |  |
| SWC 6                    | 18 x 14       | CHARCOAL