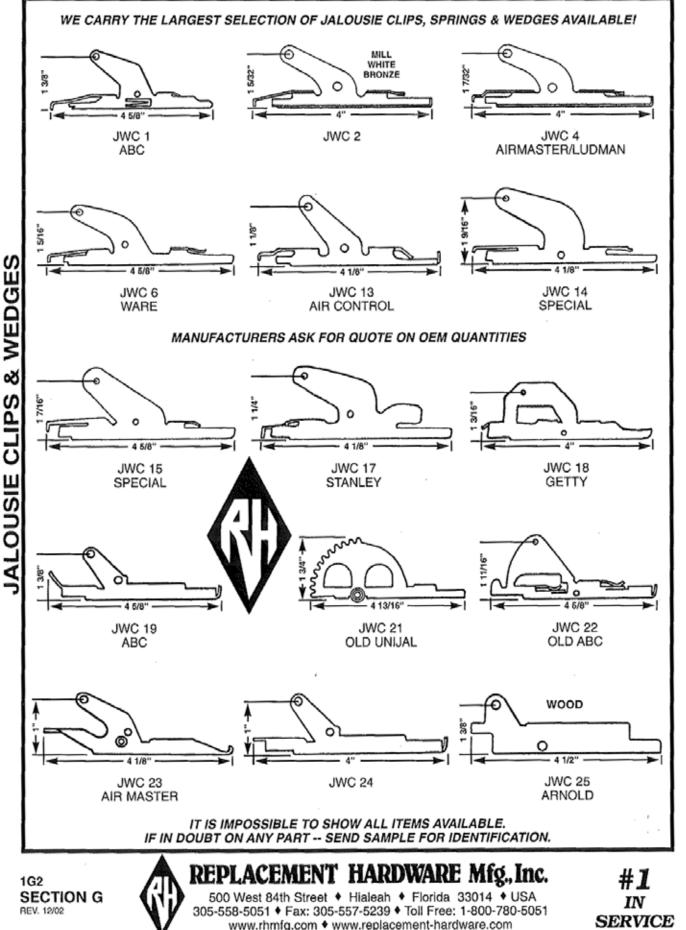

| INDEX                                         |                                        |                                              |                                           |                                           |                                                 |                                            |  |  |
|-----------------------------------------------|----------------------------------------|----------------------------------------------|-------------------------------------------|-------------------------------------------|-------------------------------------------------|--------------------------------------------|--|--|
| PART - PAGE                                   | PART - PAGE                            | PART - PAGE                                  | PART - PAGE                               | PART - PAGE                               | PART - PAGE                                     | PART - PAGE                                |  |  |
| ASH (PINK)<br>AWNING WINDOW<br>STORM SHUTTERS | AVH (WHITE)<br>AWNING WINDOW<br>HINGES | AWH (WHITE)<br>AWNING WINDOW<br>HARNESS ASMB | AWO (WHITE)<br>AWNING WINDOW<br>OPERATORS | AWO (WHITE)<br>AWNING WINDOW<br>OPERATORS | AWT (WHITE)<br>AWNING WINDOW<br>TORQUE BAR ARMS | AWV (WHITE)<br>AWNING WINDOW<br>VENT PARTS |  |  |
| 1 - 901                                       | 36 - 1C1                               | 1 - 1C4                                      | 53 - 1A14                                 | 120 - 1A22                                | 50 - 1F1                                        | 67 - 1D2                                   |  |  |
| 2 - 901                                       | 37 · 1C1                               | 2 - 104                                      | 54 - 1A16                                 | 121 - 1A23                                | 51 - 1F1                                        | 68 - 1D2                                   |  |  |
| 3 - 9C1                                       | 39 · 1C1                               | 3 - 104                                      | 55 - 1A11                                 | 122 - 1A14                                | 52 - 1F2                                        | 69 - 1D2                                   |  |  |
| 4 - 9C1                                       | 40 - 1C2                               | 4 - 1C4                                      | 56 - 1A16                                 | 123 - 1A14                                | 54 - 1F3                                        | 70 - 1D2                                   |  |  |
| 6 · 9C2                                       | 41 · 1C3                               | 5 - 1C4                                      | 57 - 1A16                                 | 124 - 1A18                                | 56 - 1F3                                        | 72 - 1D2                                   |  |  |
| 8 - 9C1                                       | 42 - 1C1                               | 6 - 1C4                                      | 58 - 1A17                                 | 125 - 1A13                                | 62 - 1F3                                        | 73 - 1D1                                   |  |  |
| 9 - 9C1                                       | 43 - 1C1                               | 7 - 104                                      | 59 - 1A10                                 | 127 - 1A18                                | 64 - 1F3                                        | 75 - 1D2                                   |  |  |
| 10 · 9C2                                      | 44 - 1C1                               | 8 - 1C4                                      | 60 - 1A10                                 | 128 - 1A7                                 |                                                 | 78 - 1D2                                   |  |  |
| 11 - 9C1                                      | 45 - 1C2                               | 9 - 104                                      | 62 · 1A16                                 | 129 - 1A7                                 | AWV (WHITE)                                     | 81 - 1D2                                   |  |  |
| 12 · 9C2                                      | 46 · 1C2                               |                                              | 63 - 1A16                                 | 130 - 1A18                                | AWNING WINDOW                                   | 82 - 1D5                                   |  |  |
| 13 - 902                                      | 50 - 1C3                               | AWO (WHITE)                                  | 64 - 1A16                                 | 131 - 1A22                                | VENT PARTS                                      | 83 - 1D5                                   |  |  |
| 14 · 9C2                                      | 51 · 1C3                               | AWNING WINDOW                                | 65 - 1A17                                 | 132 - 1418                                | 1 - 1C2, 1D5                                    | 86 - 1D5                                   |  |  |
| ATD muster                                    | 55 · 1C3                               | OPERATORS                                    | 66 - 1A17                                 | 133 - 1A22                                | 2 - 1D1                                         | 91 - 1D3                                   |  |  |
| ATB (WHITE)                                   | 56 - 1C3                               | 1 - 1A12                                     | 67 - 1A16                                 | 137 - 1A18                                | 3 - 1D5<br>4 - 1D5                              | 92 - 1D3<br>93 - 1D5                       |  |  |
| AWNING WINDOW                                 | 58 - 1C2                               | 2 · 1A11                                     | 68 - 1A11                                 | 139 - 1A22<br>140 - 1A10                  | 5 - 1D5                                         | 96 - 1D5                                   |  |  |
| TORQUE BAR                                    | 59 - 1C3                               | 3 - 1416                                     | 69 - 1A16                                 |                                           | 6 - 1D5                                         | 90 - 105                                   |  |  |
| ASSEMBLY<br>1 - 1A8                           | 60 - 1C3<br>61 - 1C3                   | 4 - 1A16<br>5 - 1A12                         | 70 - 1A14<br>71 - 1A17                    | 150 - 1A23<br>157 - 1A16                  | 7 - 1D3                                         | CDB (SALMON)                               |  |  |
| 3 - 1A8                                       | 62 - 1C3                               | 6 - 1A16                                     | 72 - 1A7                                  | 107 - 1410                                | 8 - 1D5                                         | CLOSET DOOR                                |  |  |
| 11 - 148                                      | 64 · 1C3                               | 7 · 1A11                                     | 73 - 1A7                                  | AWT (WHITE)                               | 9 - 1D1                                         | BY-PASS                                    |  |  |
| 16 - 1A8                                      | 65 - 1C3                               | 8 - 1A12                                     | 74 - 1A17                                 | AWNING WINDOW                             | 10 - 1D3                                        | 4 - 7A5                                    |  |  |
| 20 - 148                                      | 69 - 1C3                               | 9 - 1A12                                     | 75 - 1A14                                 | TORQUE BAR ARMS                           | 11 - 1D3                                        | 5 - 7A3                                    |  |  |
| 23 - 148                                      | 70 - 103                               | 10 - 1A11                                    | 75REP-1A14                                | 1 - 1F2                                   | 12 - 1D5                                        | 6 - 7A3                                    |  |  |
| 24 - 1A8                                      | 10-100                                 | 11 - 1A12                                    | 76 - 1A22                                 | 2 - 1F2                                   | 13 - 1D1                                        | 7 - 7A3                                    |  |  |
| 26 - 1A8                                      | AWB (WHITE)                            | 12 - 1A15                                    | 77 - 1A14                                 | 3 - 1F2                                   | 14 - 1D3                                        | 8 - 7A1                                    |  |  |
| 30 - 1A8                                      | AWNING WINDOW                          | 13 - 1A16                                    | 78 - 1A7                                  | 4 - 1F2                                   | 15 - 1D3                                        | 9 - 7A1                                    |  |  |
| 34 · 1AB                                      | TORQUE BAR                             | 14 - 1A15                                    | 79 - 1A10                                 | 5 - 1F2                                   | 16 - 1D1                                        | 10 - 7A1                                   |  |  |
| 35 - 1A8                                      | BEARINGS                               | 15 - 1A16                                    | 80 - 1A17                                 | 6 - 1F2                                   | 17 - 1D4                                        | 12 - 7A2                                   |  |  |
| 37 · 1A8                                      | 1 - 1E1                                | 16 - 1A12                                    | 81 - 1A17                                 | 7 - 1F2                                   | 20 - 1D2                                        | 13 - 7A2                                   |  |  |
| 39 - 1A8                                      | 2 - 1E1                                | 17 · 1A11                                    | 82 - 1A23                                 | 8 - 1F1                                   | 21 - 1D3                                        | 16 - 7A1                                   |  |  |
| 45 - 1A8                                      | 3 - 1E1                                | 18 - 1A16                                    | 83 - 1A10                                 | 10 - 1F1                                  | 22 - 1A8                                        | 17 - 7A3                                   |  |  |
| 46 - 1A8                                      | 4 - 1E1                                | 19 - 1A11                                    | 84 - 1A13                                 | 11 - 1F2                                  | 23 - 1D4                                        | 18 - 7A1                                   |  |  |
| 49 · 1A8                                      | 5 - 1E1                                | 20 - 1A16                                    | 85 - 1A10                                 | 12 - 1F2                                  | 24 - 1D4                                        | 19 - 7A1                                   |  |  |
| 60 - 1A8                                      | 6 - 1E1                                | 21 · 1A7                                     | 87 - 1A23                                 | 15 - 1F1                                  | 25 - 1D4                                        | 20 - 7A1                                   |  |  |
| 62 · 1A8                                      | 7 - 1E1                                | 22 - 1A13                                    | 88 - 1A18                                 | 16 - 1F1                                  | 26 - 1D4                                        | 21 · 7A1                                   |  |  |
| and they                                      | 8 · 1E1                                | 23 · 1A16                                    | 89 - 1A22                                 | 17 - 1F2                                  | 27 · 1D4                                        | 22 · 7A1                                   |  |  |
| AVH (WHITE)                                   | 9 - 1E1                                | 24 - 1A13                                    | 90 - 1A22                                 | 18 - 1F1                                  | 28 · 1D3                                        | 23 - 7A2                                   |  |  |
| AWNING WINDOW                                 | 10 - 1E1                               | 25 - 1A16                                    | 92 - 1A12                                 | 20 - 1F2                                  | 29 - 1D3                                        | 24 · 7A2                                   |  |  |
| HINGES                                        | 12 · 1E1                               | 27 · 1A19                                    | 93 - 1A13                                 | 21 - 1F2                                  | 30 - 105                                        | 25 - 7A2                                   |  |  |
| 3 - 1C1                                       | 13 · 1E1, 1E2                          | 28 - 1A19                                    | 94W - 1A23                                | 23 - 1F2                                  | 31 - 1D3                                        | 26 · 7A2                                   |  |  |
| 6 - 1C1                                       | 14 - 1E1                               | 29 - 1A19                                    | 95 - 1A10                                 | 24 - 1F1                                  | 32 - 104                                        | 27 · 7A2                                   |  |  |
| 8 · 1C1                                       | 15 · 1E1                               | 30 - 1A19                                    | 96 - 1A23                                 | 25 - 1F2                                  | 33 · 1D4                                        | 28 · 7A2                                   |  |  |
| 9 - 1C3                                       | 16 · 1E1                               | 31 - 1A19                                    | 97 - 1A12,                                | 26 - 1F2                                  | 34 · 1D4                                        | 29 · 7A1                                   |  |  |
| 10 - 101                                      | 17 · 1E1                               | 32 - 1A7                                     | 1A13                                      | 27 - 1F3                                  | 35 · 1C4, 1D4                                   | 30 · 7A2                                   |  |  |
| 11 - 101                                      | 18 · 1E1                               | 33 - 1A12                                    | 98 - 1A22                                 | 29 - 1F2                                  | 36 - 103                                        | 33 - 7A2                                   |  |  |
| 12 - 1A19, 1C1                                | 19 · 1E1                               | 34 - 1415                                    | 99 - 1A11                                 | 30 - 1F2                                  | 40 · 1D5                                        | 34 · 7A3                                   |  |  |
| 13 - 1A19, 1C1                                | 20 · 1E1                               | 36 - 1A19                                    | 103 - 1A23                                | 31 - 1F2                                  | 41 - 1D4<br>42 - 1D1                            | 36 - 7A1<br>38 - 7A2                       |  |  |
| 14 - 101                                      | 21 - 1E1                               | 37 - 1A15                                    | 104 - 1A13                                | 32 - 1F2<br>33 - 1F2                      | 43 - 104                                        | 39 - 7A1                                   |  |  |
| 15 - 101                                      | 22 · 1E1                               | 38 - 1A17                                    | 105 - 1A13                                | 34 - 1F2                                  | 44 - 104                                        | 40 - 7A4                                   |  |  |
| 17 - 101                                      | 27 - 1E1                               | 39 - 1A10                                    | 106 - 1A14                                | 36 - 1F1                                  | 45 · 1D2                                        | 41 - 7A1                                   |  |  |
| 18 - 1C2<br>19 - 1C2                          | 28 · 1E1<br>29 · 1E1 1E2               | 40 - 1A15<br>41 - 1A10                       | 107 - 1A18<br>108 - 1A16                  | 37 - 1F2                                  | 48 · 1D1                                        | 42 - 7A4                                   |  |  |
| 20 - 103                                      | 29 - 1E1, 1E2<br>20 - 1E2              | 41 - 1A10<br>42 - 1A12                       | 109 - 1A12                                | 38 - 1F2                                  | 49 - 1D1                                        | 43 - 7A4                                   |  |  |
| 23 - 103                                      | 30 - 1E2<br>31 - 1E1                   | 43 - 1A12                                    | 110 - 1A7                                 | 39 - 1F2                                  | 51 - 1D1                                        | 44 - 7A2                                   |  |  |
| 24 - 102                                      | 33 - 1E1                               | 44 - 1A15                                    | 111 - 1A8                                 | 40 - 1F1                                  | 53 - 1D1                                        | 45 - 7A2                                   |  |  |
| 25 - 102                                      | 34 - 1E1                               | 45 - 1A15                                    | 112 - 1A13                                | 41 - 1F1                                  | 54 - 1D1                                        | 46 - 7A2                                   |  |  |
| 26 - 101                                      | 35 - 1E1                               | 46 - 1A13                                    | 113 - 1A15                                | 41 - 1F1                                  | 56 - 1D1                                        | 47 - 7A2                                   |  |  |
| 27 - 102                                      | 36 - 1E1                               | 48 - 1415                                    | 114 - 1A23                                | 43 - 1F1                                  | 58 - 1D3                                        | 48 - 7A2                                   |  |  |
| 31 - 102                                      | 37 - 1E1                               | 49 - 1A11                                    | 114M - 1A22                               | 44 - 1F1                                  | 59 · 1D3                                        | 49 - 7A3                                   |  |  |
| 32 - 102                                      | 39 - 1E2                               | 50 - 1A14                                    | 115 - 1A22                                | 45 - 1F1                                  | 63 - 1D1                                        | 50 - 7A4                                   |  |  |
| 33 - 101                                      | 40 - 1E2                               | 50S - 1A14                                   | 116 - 1A18                                | 46 - 1F1                                  | 64 - 1D1                                        | 51 - 7A4                                   |  |  |
| 34 - 102                                      | 41 - 1E2                               | 51 - 1A17                                    | 117 - 1A13                                | 47 - 1F1                                  | 65 - 1D2                                        | 52 - 7A4                                   |  |  |
|                                               | 1 1 1 1 1 1 1 1 1 1 1 1 1 1 1 1 1 1 1  |                                              |                                           |                                           | N.N. 1 10 10                                    |                                            |  |  |

# INDEX

|                |               |                | INDEA             |                    |                |               |
|----------------|---------------|----------------|-------------------|--------------------|----------------|---------------|
| PART - PAGE    | PART - PAGE   | PART - PAGE    | PART - PAGE       | PART - PAGE        | PART - PAGE    | PART · PAGE   |
| CDB (SALMON)   | CDF (SALMON)  | CDF (SALMON)   | CDF (SALMON)      | CHM (PINK)         | CWL (IVORY)    | CWO (IVORY)   |
| CLOSET DOOR    | CLOSET DOOR   | CLOSET DOOR    | CLOSET DOOR       | CHEMICALS          | CASEMENT       | CASEMENT      |
| BY-PASS        | BI-FOLD       | BI-FOLD        | BI-FOLD           | 20 - 9D1           | WINDOW HANDLES | WINDOW        |
| 54 - 7A1       | 5 · 7C3       | 107 - 7B7      | 649 - 7B4         | 40 - 9D1           | 68 - 4B6       | OPERATORS     |
| 56 - 7A2       | 6 · 7C2       | 108 - 787      | 650 - 7B4         | 50 - 9D1           | 69 - 4B2       | 3 - 4A3       |
| 57 - 7A1, 7A5  | 7 · 787       | 109 · 7B7      | 651 · 7B5         | 57 - 9D1           | 90 - 4B3       | 4 - 4A3       |
| 58 - 7A1       | 9 - 702       | 110 - 7C4      | 652 - 7B5         | 61 - 9D1           | 91 - 484       | 5 - 4A1       |
| 59 - 7A2       | 10 · 7C3      | 111 - 787      | 653 - 7B5         |                    | 92 - 4B6       | 7 - 4A1       |
| 60 - 7A1       | 15 · 7C2      | 112 · 7B7      | 654 - 7B4         | CPDH (TAN)         | 93 - 4B4       | 8 - 4A2       |
| 61 - 7A5       | 16 · 7C2      | 113 · 7B7      | 655 - 7B5         | VARIETY PAK        | 94 - 4B4       | 9 - 4A2       |
| 62 - 7A3       | 17 · 7C2      | 114 - 7B7      | 656 - 7B4         | CAMS               | 95 - 4B6       | 10 - 4A1      |
| 63 - 7A2       | 18 - 7C4      | 115 · 7B7      | 657 - 7B4         | 501 - 5A11         | 96 - 4B4       | 11 - 4A1      |
| 64 - 7A2       | 19 - 7C3      | 116 - 7B7      | 660 - 7B4         | our with           | 101 - 4B1      | 12 - 4A1      |
| 65 - 7A2       | 20 · 7C2      | 117 - 787      | 670 - 784         | CWH (IVORY)        | 102 - 4B1      | 13 - 4A2      |
| 66 - 7A2       | 21 - 702      | 118 - 787      | 671 - 784         |                    |                |               |
| 67 - 7A2       | 22 - 702      |                |                   | CASEMENT           | 105 - 4B1      | 14 - 4A1      |
|                |               | 119 - 787      | 672 - 785         | WINDOW HINGES      | 109 - 4B1      | 15 - 4A1      |
| 68 - 7A2       | 23 - 7C2      | 120 - 787      | 673 - 7B5         | 12 - 4A4           | 110 - 4B1      | 16 - 4A1      |
| 71 - 7A1       | 25 - 7C2      | 122 - 786      | 674 - 785         | Contrast Constants | 111 - 4B1      | 17 - 4A2      |
| 73 - 7A3       | 26 - 7C2      | 129 - 7C4      | 675 · 785         | CWL (IVORY)        | 112 - 4B3      | 18 - 4A2      |
| 74 - 7A3       | 27 - 7C2      | 130 - 7C4      | 676 - 7B5         | CASEMENT           | 113 - 4B4      | 19 - 4A3      |
| 75 - 7A3       | 28 - 7C2      | 131 · 7C4      | 677 - 785         | WINDOW HANDLES     | 114 - 4B6      | 22 - 4A3      |
| 77 - 7A3       | 29 - 7C2      | 133 - 7C4      | 678 - 785         | 1 - 4B2            | 115 - 4B2      | 24 - 4A3      |
| 78 - 7A3       | 30 - 7C3      | 303 - 7C2      | 679 - 7B5         | 2 - 4B2            | 116 · 4B2      | 26 - 4A3      |
| 81 - 7A3       | 31 - 7C2      | 304 - 7C2      | 680 - 7B5         | 3 - 482            | 117 · 4B4      | 27 - 4A3, 8A2 |
| 88 - 7A4       | 35 - 7C2      | 450 - 7B6      | 682 - 7B1         | 4 - 4B2            | 118 · 4B5      | 29 - 4A3      |
| 97 - 7A3       | 36 - 7C3      | 496 - 7B6      | 700 - 7B6         | 15 - 484           | 119 - 4C1      | 30 - 4A3      |
| 98 - 7A3       | 37 - 7C3      | 516 - 9B6      | 702 - 7B2, 7B6    | 16 - 4B2           |                | 50 - 4A5      |
| 99 - 7A3       | 38 - 7C3      | 517 - 9B6      | 703 - 7B2, 7B6    |                    | 120 - 482      | CHIT INICOM   |
| 100 - 7A3      | 39 - 7C3      |                |                   | 18 - 4B4           | 121 · 485      | CWT (IVORY)   |
|                |               | 518 - 7B1      | 704 - 7B2, 7B6    | 19 - 4B4           | 122 - 483      | CASEMENT      |
| 101 - 7A3      | 41 - 702      | 519 - 9B6      | 706 - 7B6         | 22 · 4B5           | 200 - 4B4      | WINDOW TRACK  |
| 102 - 7A3      | 42 - 703      | 604 - 7B2, 7B3 | 709 - 7B2, 7B6    | 23 · 4B3           | 201 - 486      | 1 - 4A4       |
| 104 - 7A4      | 43 - 787, 7C2 | 605 - 7B2, 7B3 | 711 - 7B6         | 24 · 4B5           | 202 - 486      | 2 - 4A2, 4A4  |
| 105 - 7A4      | 44 - 7B7, 7C2 | 607 · 7B2, 7B3 | 712 - 7B6         | 25 - 4B5           | 204 - 486      | 5 - 4A2, 4A4  |
| 106 - 7A4      | 51 · 7C3      | 611 - 7B1      | 714 - 7B2, 7B6    | 26 - 4B3           | 205 - 4B2      | 6 - 4A4       |
| 107 - 7A4      | 53 - 787      | 612 - 7B3      | 715 - 7B6         | 27 - 4B5           | 206 - 483      | 7 - 4A4       |
| 110 - 7A1      | 65 · 7C4      | 613 · 7B4      | 716 - 7B1         | 29 · 4B5           | 207 - 4B2      | 8 - 4A4       |
| 111 - 7A3      | 66 · 7C4      | 614 - 7B3      | 717 - 7B1         | 30 - 4B5           | 208 - 4B4      |               |
| 112 · 7A4      | 67 · 7C4      | 616 - 7B3      | 718 - 7B1, 7B2    | 31 - 4B5           | 210 - 4C1      | DSG (PINK)    |
| 113 - 7A4      | 69 · 7C4      | 617 - 783      | 800 - 7B6         | 32 · 4B5           | 211 - 401      | DRAWER SLIDES |
| 118 - 7A2, 7A4 | 72 - 7C2      | 618 - 7B5      | 803 - 7C2         | 33 - 4B5           |                |               |
| 119 - 7A4      | 73 - 702      | 620 - 783      | 804 - 7C2         |                    | 212 - 4B2      | & GUIDES      |
| 120 - 7A4      | 74 - 702      |                |                   | 34 - 4B5           | 213 - 4B2      | 2 - 961       |
|                |               | 621 - 784      | 805 - 782         | 35 · 4B5           | 217 - 4C1      | 9 - 9G2       |
| 122 - 7A4, 7A5 | 75 - 7C3      | 622 - 784      | CDM               | 36 - 4B5           | 218 - 4B6      | 11 - 9G2      |
| 123 - 7A3      | 76 - 787      | 623 - 7B3      | CDM (SALMON)      | 37 - 485           | 219 - 4B6      | 12 - 9G2      |
| 125 - 7A4      | 77 - 7C3      | 624 - 783      | CLOSET DOOR       | 38 · 4B5           | 220 - 4B6      | 13 - 9G2      |
| 126 - 7A4, 7A5 | 78 - 7B7      | 625 - 7B3      | MIRRORS           | 39 · 4B5           | 221 - 4B2      | 14 - 9G2      |
| 129 - 7A1, 7A3 | 80 - 7C3      | 626 - 7B3      | 1 - 7E4           | 40 - 4B5           | 222 · 4B6      | 15 - 9G2      |
| 130 - 7A1, 7A3 | 81 - 7C3      | 627 - 7B3      | 2 - 7E4           | 41 · 4B2           | 223 - 4B4      | 16 · 9G1      |
| 131 - 7A4      | 83 - 7C3      | 628 - 7B2, 7B3 | 3 - 7E4           | 42 · 4B2           | 224 - 4B3      | 17 - 9G1      |
| 132 - 7A4      | 84 - 7C3      | 629 - 7B2, 7B3 | 5 - 7E4           | 44 - 4B4           | 225 - 4B3      | 18 - 9G1      |
| 133 - 7A4      | 86 - 7C3      | 630 - 7B2, 7B3 | STOCK STOCK       | 46 - 484           | 226 - 4B3      | 19 - 9G1      |
| 134 - 7A4      | 88 - 7C3      | 631 - 7B5      | CFAS (PINK)       | 47 - 484           | 227 - 4B6      | 21 - 9G2      |
| 135 - 7A4      | 89 - 7C3      | 632 - 7B4      | VARIETY PAK       |                    | 228 - 486      |               |
| 136 - 7A4      | 90 - 7C3      | 633 - 7B2, 7B3 |                   | 48 - 484           |                | 23 - 9G1      |
| 176 - 7A1      | 91 - 7C3      |                | FASTENERS         | 49 - 486           | 229 - 486      | 24 - 9G1      |
|                |               | 634 - 7B2, 7B3 | 530 - 9B1         | 51 - 4B3           | 230 - 486      | 25 - 9G1      |
| 185 - 7A5      | 94 - 7C3      | 635 - 7B4      | 531 - 5C9, 9B1    | 52 · 4B6           | 248 - 4B6      | 26 - 9G2      |
| 186 - 7A5      | 96 - 7C3      | 636 - 7B4      | 532 - 981         | 53 - 4B3           | 254 - 486      | 27 - 9G2      |
| 190 · 7A5      | 97 - 7C3      | 637 - 7B4      | 533 - 9B1         | 54 - 4B2           | 500 - 4B5      | 28 - 9G2      |
| 90CC- 7A5      | 98 - 787      | 638 - 784      | 534 - 9B1         | 55 - 4B2           | 501 - 4B6      | 32 - 9G1      |
| 301 - 7A1      | 99 - 7B7      | 639 - 7B4      | 535 - 981         | 56 - 4B4           |                | 37 - 9G2      |
| 401 - 7A1      | 100 - 7B7     | 640 - 7B4      | 536 - 9B1         | 57 - 4B3           | CWO (IVORY)    | 38 - 9G2      |
|                | 102 - 7B7     | 641 - 7B5      | 537 - 9B1         | 60 - 4B4           | CASEMENT       | 39 - 9G2      |
| CDF (SALMON)   | 103 - 7B7     | 643 - 783      | CONTRACTOR OF THE | 61 · 4B4           | WINDOW         | 40 - 9G1      |
| CLOSET DOOR    | 104 - 7B7     | 645 - 785      | CHM (PINK)        | 65 - 4B1           | OPERATORS      | 41 - 9G1      |
| BI-FOLD        | 105 - 7B7     | 646 - 7B3      | CHEMICALS         | 66 - 4B1           | 1 - 4A1        | 200 - 9G4     |
| 3 - 703        | 106 - 7B7     | 648 - 785      | 10 - 9D1          | 67 - 4B1           |                |               |
| a              | 100 101       | 010-100        | 10-301            | 07 - 401           | 2 - 4A1        | 201 - 9G4     |