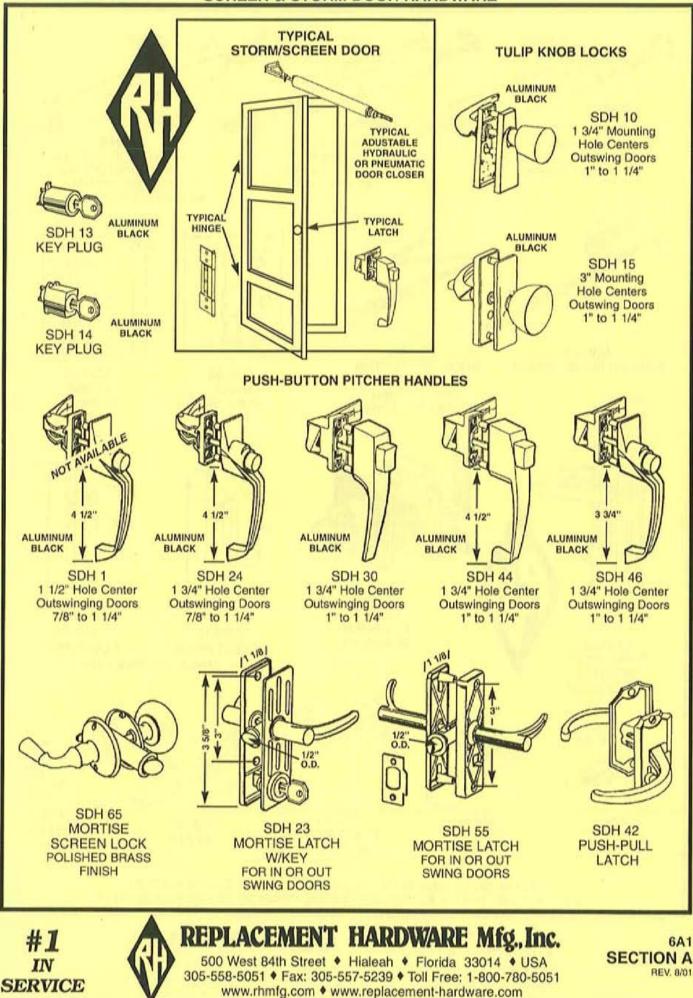

# **CLASSIFICATION INDEX**

| MAJOR CATEGORY<br>SUB-CATEGORY ALPHA                                                                                                                                                                                                                                                                            | SECTION<br>COLOR CODE                                                                                                            | SUB-SECTION                                      |
|-----------------------------------------------------------------------------------------------------------------------------------------------------------------------------------------------------------------------------------------------------------------------------------------------------------------|----------------------------------------------------------------------------------------------------------------------------------|--------------------------------------------------|
| DOORS<br>PATIO DOOR<br>* Bumpers (PDB)<br>* Guides (PDG)<br>* Keepers (PDK)<br>* Locks & Handles (PDH)<br>* Rollers & Wheels (PDR)<br>* Security (PDS)<br>* Track (PDT)                                                                                                                                         | 5 - TAN                                                                                                                          | E<br>B<br>E<br>A<br>C<br>SEE PINK SECTION A<br>D |
| TUB/SHOWER ENCLOSURE                                                                                                                                                                                                                                                                                            | 7 - SALMON                                                                                                                       | E<br>E<br>E                                      |
| MOBILE HOME/RV PARTS<br>+ Handles (MOE, MOH)<br>+ Hinges (MHH)<br>Operators (MHO)<br>+ Torque Bar Bearings (MHT)<br>GARAGE DOOR                                                                                                                                                                                 | 8 - GREEN                                                                                                                        | B<br>C<br>A<br>C                                 |
| <ul> <li>♦ Hardware (GDH)</li> <li>♦ Locks (GDL)</li> </ul>                                                                                                                                                                                                                                                     |                                                                                                                                  |                                                  |
| SCREENS<br>STORM/SCREEN DOOR (SDH)<br>PATIO DOOR SCREEN<br>* Handles & Latches (PSL)<br>* Rollers & Wheels (PSR)                                                                                                                                                                                                | 6 - YELLOW<br>6 - YELLOW                                                                                                         | A<br>B<br>B<br>C                                 |
| WINDOW                                                                                                                                                                                                                                                                                                          | 6 - YELLOW                                                                                                                       | D<br>D<br>E<br>E                                 |
| MISCELLANEOUS<br>DOOR STOP BRACKETS (MDH)<br>DRAWER SLIDES & GUIDES (DSG)<br>FASTENERS (FAS, FAT)<br>GLAZING BEAD (WGB)<br>SECURITY (PDS)<br>STORM SHUTTER (ASH)<br>THRESHOLDS (WDW)<br>WOOLPILE/WEATHERSTRIP (WDV)<br>PAINT, LUBRICANTS (CHM)<br>COMMERCIAL ENTRANCE (CEC, CE<br>TOILET PARTITION HARDWARE (TF | 9 - PINK<br>9 - PINK | I G B H A C E E D F                              |