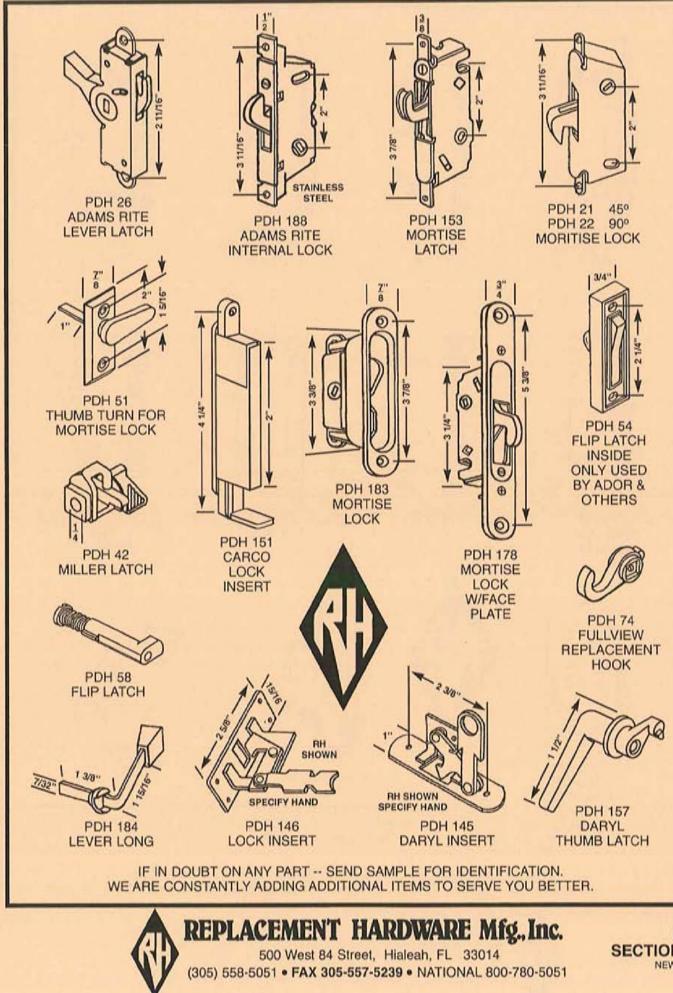

INDEX

REPLACEMENT HARDWARE Mfg., Inc. 500 West 84 Street, Hialeah, FL 33014

(305) 558-5051 • FAX 305-557-5239 • NATIONAL 800-780-5051

PAGE 7 REV. 9/98

| INDEX                     |                               |                             |                      |                       |                           |                        |  |  |
|---------------------------|-------------------------------|-----------------------------|----------------------|-----------------------|---------------------------|------------------------|--|--|
| PART - PAGE               | PART - PAGE                   | PART - PAGE                 | PART · PAGE          | PART - PAGE           | PART - PAGE               | PART - PAGE            |  |  |
| HWP (BLUE)                | JOL (WHITE)                   | JWO (WHITE)                 | MHH (GREEN)          | MOH (GREEN)           | PDG (TAN)                 | PDH (TAN)              |  |  |
| HUNG WINDOW               | JALOUSIE                      | JALOUSIE                    | MOBILE HOME          | MOBILE HOME           | PATIOR DOOR               | PATIO DOOR             |  |  |
| PARTS                     | OPERATOR LINKS                | WINDOW                      | HINGES               | OPERATOR              | GUIDES                    | LOCKS & HANDLES        |  |  |
| 749 - 2A12                | 15 · 1G4                      | OPERATORS                   | 1 - 8C1              | HANDLES               | 55 - 5B3                  | 47 - 5A2               |  |  |
| 750 - 201                 | 17 - 1G4                      | 2 - 1A1                     | 2 - 8C1              | 2 - 8B1               | 56 - 5B3<br>57 - 5B2      | 48 - 5A2<br>49 - 5A2   |  |  |
| 789 - 2C1                 | INC murrer                    | 3 - 141                     | 3 - 8C1<br>6 - 8C1   | 3 - 8B1<br>5 - 8B1    | 58 - 5B2                  | 50 - 5A10              |  |  |
| 790 - 2B10<br>791 - 2A9   | JWC (WHITE)<br>JALOUSIE CLIPS | 4 - 1A1<br>5 - 1A2          | 0.001                | 6 - 8B1               | 59 - 5B3                  | 51 - 5A9               |  |  |
| 792 - 2813                | & WEDGES                      | 6 - 1A2                     | MHO (GREEN)          | 7 - 8B1               | 61 - 5B3                  | 52 - 5A8               |  |  |
| 793 - 2B13                | 1 - 1G1                       | 7 - 1A2                     | MOBILE HOME          | 8 - 8B1               | 62 - 5B2                  | 54 · 5A9               |  |  |
| 794 - 2B10                | 2 - 103                       | 8 - 1A3                     | OPERATORS            | 9 - 8B1               | 63 - 5B3                  | 55 - 5A2               |  |  |
| 795 - 2B10                | 4 - 1G3                       | 9 - 1A2                     | 2 - 8A2              | 10 - 8B1              | 64 - 5B2                  | 56 - 5A2               |  |  |
| 798 - 2813                | 6 - 1G1                       | 10 - 1A2                    | 3 - 8A2              | 11 - 8B1              | 65 - 5B3                  | 57 - 5A4               |  |  |
| 799 - 2810                | 11 - 1G3                      | 11 - 1A2                    | 4 - 8A2              | 14 - 8B1              | 66 - 5B3                  | 58 - 5A9               |  |  |
| 800 · 2C1                 | 12 - 1G3                      | 12 - 1A2                    | 19 - 8A2             | DDD (TAN)             | 67 - 5B3<br>69 - 5B3      | 59 - 5A4<br>60 - 5A6   |  |  |
| 801 - 2810                | 13 - 1G1                      | 13 - 1A2                    | 21 - 8A2             | PDB (TAN)             | 71 - 5B2                  | 61 - 5A1               |  |  |
| 802 - 2A8                 | 14 - 161                      | 14 - 1A1<br>15 - 1A3        | 22 - 8A2<br>24 - 8A2 | PATIO DOOR<br>BUMPERS | 72 - 5B1                  | 62 - 5A11              |  |  |
| 803 - 2C1<br>809 - 2B10   | 15 - 1G1<br>17 - 1G1          | 16 - 1A3                    | 28 - 8A2             | 2 - 5E3, 7E2          | 74 - 5B1                  | 63 - 5A11              |  |  |
| 810 - 2817                | 18 · 1G1                      | 17 - 144                    | 29 - 8A2             | 5 - 5E3, 7E4          | 75 - 5B1                  | 64 - 5A11              |  |  |
| 815 - 2A14                | 19 - 1G1                      | 21 - 1A2                    | 30 - 8A1             | 6 - 5E3               | 76 - 5B1                  | 65 - 5A11              |  |  |
| 816 - 2A14                | 21 - 1G1                      | 22 · 1A1                    | 40 - 8A1             | 7 - 5E4               | 77 - 5B1                  | 66 - 5A11              |  |  |
| 817 · 2A14                | 22 · 1G1                      | 23 · 1A3                    | 45 - 8A1             | 8 - 5E3               | 78 - 5B1                  | 67 - 5A2               |  |  |
| 818 - 2A14                | 23 · 1G1                      | 26 · 1A2                    | 50 - 8A1             | 10 - 5E4              | 79 - 5B1                  | 68 · 5A2               |  |  |
| 821 - 2C1                 | 24 · 1G1                      | 28 · 1A4                    | 51 - 8A1             | 12 - 5E3, 7E4         | 80 - 581                  | 69 - 5E2               |  |  |
| 824 - 2A9                 | 25 · 1G1                      | 34 - 1A1                    | 61 - 8A1             | 13 - 5E3, 7E4         | 81 - 581                  | 70 - 5A10              |  |  |
| 829 - 201                 | 27 · 1G3                      | 35 - 1A3                    | 62 - 8A1             | 14 - 5E3              | 82 - 581                  | 71 - 5A10              |  |  |
| 831 - 201                 | 28 · 1G1                      | 36 - 1A4                    | 65 - 8A1             | 15 - 5E4              | 83 - 581                  | 72 - 5A10              |  |  |
| 832 - 2A10                | 30 - 1G3                      | 37 - 1A1                    | 66 - 8A1             | 16 - 5E3              | 84 - 581                  | 73 - 5A4<br>74 - 5A9   |  |  |
| 833 - 2B17, 2B19          | 31 - 1G3                      | 39 - 1A4                    | 67 - 8A1             | 17 - 5E4              | 85 - 581<br>86 - 581      | 77 - 5E4               |  |  |
| 835 - 2A10                | 32 - 161                      | 42 - 1A3                    | 68 - 8A1<br>70 - 8A1 | 20 - 5E3<br>21 - 5E3  | 87 - 5E4                  | 80 - 5A11              |  |  |
| 840 - 2B18<br>842 - 2B17  | 33 - 1G3<br>36 - 1G3          | 46 - 1A3<br>47 - 1A4        | 94 - 8A2             | 22 - 5E3              | 07-014                    | 81 - 5A3               |  |  |
| 842 - 2B17<br>848 - 2A8   | 37 - 161                      | 48 - 144                    | 99 - 8A2             | 30 - 5E3              | PDH (TAN)                 | 82 - 5A2               |  |  |
| 849 - 2B17, 2B19          | 40 - 1G3                      | 55 - 1A3                    | 00-0/12              | 32 - 5E3              | PATIO DOOR                | 84 - 5A5               |  |  |
| 863 - 286                 | 41 - 163                      | 58 - 1A5                    | MHT (GREEN)          |                       | LOCKS & HANDLES           | 85 - 5A4               |  |  |
| 864 - 2A14                | 45 - 1G3                      | 59 - 1A5                    | MOBILE HOME          | PDG (TAN)             | 2 - 5A8                   | 87 - 5A4               |  |  |
| 865 - 2A10                | 46 - 1G2                      | 60 - 1A5                    | TORQUE BAR           | PATIO DOOR            | 4 - 5A10                  | 88 - 5A3               |  |  |
| 869 - 2B17                | 47 - 1G3                      | 62 - 1A5                    | BEARINGS             | GUIDES                | 5 - 5A10                  | 90 - 5E4               |  |  |
| 870 - 2A7                 | 48 - 1G3                      | 64 - 1A1, 1A5               | 1 - 8C1              | 3 - 582               | 6 - 5A2                   | 91 - 5A3               |  |  |
| 871 - 2A7, 2A15           | 52 - 1G2                      | 72 - 1A1                    | 2 - 8C1              | 4 - 582               | 7 - 5A2                   | 93 - 5A7               |  |  |
| 872 - 2A7, 2A15           | 53 - 1G2                      | 500 - 1A6                   | 3 - 801              | 8 - 582               | 8 - 5A1                   | 94 - 5A3               |  |  |
| 873 - 2A14                | 55 - 1G2                      | 501 - 1A3, 1A6              | 4 - 801              | 10 - 582              | 9 - 5A1                   | 95 - 5A10              |  |  |
| 874 - 2A14                | 56 - 1G3                      | 502 - 1A3, 1A6              | 7 - 401              | 11 - 5B2              | 10 - 5A2                  | 98 - 5A3<br>99 - 5A10  |  |  |
| 876L · 2817               | 57 - 1G2                      | 503 - 1A6                   | 9 - 801              | 12 - 582<br>13 - 582  | 11 - 5A1<br>12 - 5A5      | 101 - 5A10             |  |  |
| 877R - 2B17<br>881 - 2A14 | 58 - 1G2<br>61 - 1G2          | 504 - 1A6<br>506 - 1A3      | 11 - 8C1<br>13 - 8C1 | 20 - 5B2              | 13 - 5A2                  | 102 - 5A4              |  |  |
| 882 - 2B18                | 65 - 1G2                      | 000-140                     | 18 - 8C1             | 21 - 5B2              | 14 - 5A2                  | 103 - 5A4              |  |  |
| 883 - 2B15                | 67 - 1G2                      | MDH (PINK)                  | 19 - 8C1             | 23 - 5B2              | 16 - 5A2                  | 106 - 5A3              |  |  |
| 000 2010                  | 68 - 1G2                      | SECURITY                    | 100 - 8C1            | 24 - 5B3              | 17 - 5A10                 | 109 - 5A7, 5A8         |  |  |
| JOL (WHITE)               | 69 - 1G2                      | DOOR                        | 101 - 8C1            | 25 - 5B3              | 21 - 5A9                  | 110 - 5A3              |  |  |
| JALOUSIE                  | 70 · 1G2                      | ACCESSORIES                 | 102 - 8C1            | 26 - 5B3              | 22 - 5A9                  | 113 - 5A3              |  |  |
| <b>OPERATOR LINKS</b>     | 71 · 1G2                      | 200 - 911                   | 201 - 8C1            | 27 - 5B3              | 23 - 5A7                  | 118 - 5A4              |  |  |
| 1 - 1G4                   | 72 · 1G2                      | 201 - 911                   |                      | 29 - 5B2              | 24 - 5A7                  | 119 - 5A7              |  |  |
| 2 - 1G4                   | 73 - 1G2                      | 202 - 911                   | MOE (GREEN)          | 30 - 5B3              | 25 - 5A7                  | 120 - 5A4              |  |  |
| 3 - 1G4                   | 74 - 1G2                      | 203 - 911                   | MOBILE HOME          | 31 - 583              | 26 - 5A9                  | 122 - 5A7              |  |  |
| 4 - 164                   | 75 - 1G2                      | 204 - 911                   | OPERATOR             | 32 - 582              | 29 - 5A7                  | 124 - 5A3              |  |  |
| 5 - 1G4                   | 76 - 1G2                      | 205 - 911                   | EXTENSIONS           | 38 · 5B1              | 30 - 5A1, 5A10            | 128 - 5A7<br>133 - 5A4 |  |  |
| 6 - 1G4                   | 77 - 1G1                      | 206 - 912                   | 2 - 881              | 39 - 5B2              | 32 - 5A2<br>33 - 5A2, 5A5 | 134 - 5A4              |  |  |
| 7 - 1G4                   | 98 - 1G1                      | 211 - 9A3, 9I2              | 4 - 8B1              | 41 - 5B3<br>43 - 5B3  | 34 - 5A5                  | 135 - 5A10             |  |  |
| 8 - 1G4<br>9 - 1G4        | JWO (WHITE)                   | 213 - 9A3, 9l2<br>214 - 9l2 | MOH (GREEN)          | 48 - 5B3              | 40 - 5A10                 | 136 - 5A5              |  |  |
| 10 - 164                  | JALOUSIE                      | 301 - 911                   | MOBILE HOME          | 50 - 5B2              | 41 - 5A2                  | 137 - 5A3              |  |  |
| 11 - 164                  |                               |                             |                      | 51 - 5B3              | 42 - 5A9                  | 138 - 5A3              |  |  |
|                           | WINDOW                        | 302 * 912                   | OPERATOR             | 01-000                | 46 - 0/10                 | 100 - 010              |  |  |
| 12 - 1G4                  | WINDOW<br>OPERATORS           | 302 - 912<br>350 - 912      | OPERATOR             | 53 - 5B3              | 44 - 5A2                  | 139 - 5A7<br>140 - 5A4 |  |  |