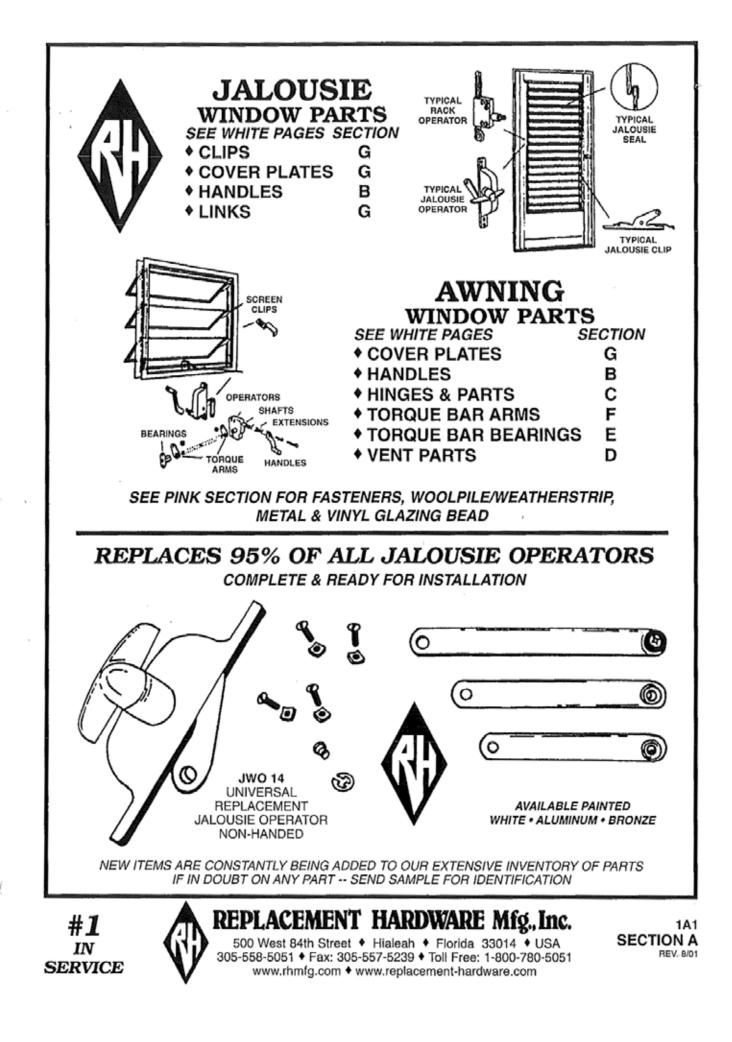

# **CLASSIFICATION INDEX**

| MAJOR CATEGORY<br>SUB-CATEGORY ALPHA                                                                                                                                                                                                                          | SECTION<br>COLOR CODE | SUB-SECTION                                                          |
|---------------------------------------------------------------------------------------------------------------------------------------------------------------------------------------------------------------------------------------------------------------|-----------------------|----------------------------------------------------------------------|
| WINDOWS<br>AWNING<br>Accessories (WPA)<br>Cover Plates (WCP)<br>Glazing Bead (WGB)<br>Handles (WOH) & Accessories (WPA)<br>Harness (AWH)<br>Hinges & Parts (AVH)<br>Operators (AWO)<br>Torque Bar Arms (AWT)<br>Torque Bar Bearings (AWB)<br>Vent Parts (AWV) | 1 - WHITE             | A<br>G<br>SEE PINK SECTION H<br>B<br>C<br>C<br>C<br>A<br>F<br>E<br>D |
| CASEMENT<br>* Handles (CWL)<br>* Operators (CWO)<br>* Strikes & Keepers (WLK)<br>* Track (CWT)                                                                                                                                                                | 4 - IVORY             | B<br>A<br>C<br>A                                                     |
| HORIZONTAL SLIDING/ROLLING<br><sup>¢</sup> Guides (SWP)<br><sup>¢</sup> Hardware (SSP)<br><sup>¢</sup> Latches (HWL, WLK)<br><sup>¢</sup> Rollers (SWR)<br><sup>¢</sup> Track (SWT)                                                                           | 3 - GOLD              | C<br>B<br>SEE BLUE SECTION C<br>A<br>B                               |
| HUNG WINDOW                                                                                                                                                                                                                                                   | 2 - BLUE              | B<br>C<br>A                                                          |
| JALOUSIE                                                                                                                                                                                                                                                      | 1 - WHITE             | G<br>H<br>A                                                          |
| PIVOT<br>+ Hinges & Latches (PWP)                                                                                                                                                                                                                             | 4 · IVORY             | D                                                                    |
| PROJECTED<br>Friction Shoes (PWS)<br>Handles (CWL)<br>Hinges (CWH)<br>Operators (PWO)<br>Parts (PWP)<br>Push Bars (WPO)                                                                                                                                       | 4 - IVORY             | D<br>B<br>A<br>D<br>D<br>D                                           |
| DOORS                                                                                                                                                                                                                                                         | F. CALMON             |                                                                      |
| CLOSET/WARDROBE                                                                                                                                                                                                                                               | 7 - SALMON            | B<br>C<br>A<br>E                                                     |