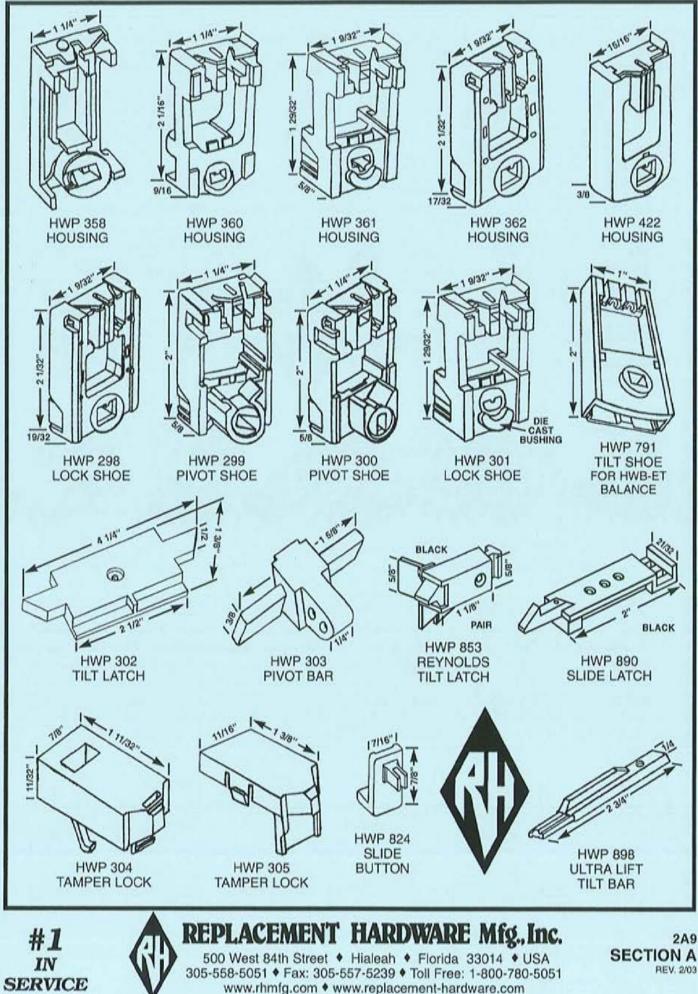

| INDEX                                         |                                        |                                              |                                           |                                           |                                                 |                                            |  |  |
|-----------------------------------------------|----------------------------------------|----------------------------------------------|-------------------------------------------|-------------------------------------------|-------------------------------------------------|--------------------------------------------|--|--|
| PART - PAGE                                   | PART - PAGE                            | PART - PAGE                                  | PART - PAGE                               | PART - PAGE                               | PART - PAGE                                     | PART - PAGE                                |  |  |
| ASH (PINK)<br>AWNING WINDOW<br>STORM SHUTTERS | AVH (WHITE)<br>AWNING WINDOW<br>HINGES | AWH (WHITE)<br>AWNING WINDOW<br>HARNESS ASMB | AWO (WHITE)<br>AWNING WINDOW<br>OPERATORS | AWO (WHITE)<br>AWNING WINDOW<br>OPERATORS | AWT (WHITE)<br>AWNING WINDOW<br>TORQUE BAR ARMS | AWV (WHITE)<br>AWNING WINDOW<br>VENT PARTS |  |  |
| 1 - 901                                       | 36 - 1C1                               | 1 - 1C4                                      | 53 - 1A14                                 | 120 - 1A22                                | 50 - 1F1                                        | 67 - 1D2                                   |  |  |
| 2 - 901                                       | 37 · 1C1                               | 2 - 104                                      | 54 - 1A16                                 | 121 - 1A23                                | 51 - 1F1                                        | 68 - 1D2                                   |  |  |
| 3 - 9C1                                       | 39 · 1C1                               | 3 - 104                                      | 55 - 1A11                                 | 122 - 1A14                                | 52 - 1F2                                        | 69 - 1D2                                   |  |  |
| 4 - 9C1                                       | 40 - 1C2                               | 4 - 1C4                                      | 56 - 1A16                                 | 123 - 1A14                                | 54 - 1F3                                        | 70 - 1D2                                   |  |  |
| 6 · 9C2                                       | 41 · 1C3                               | 5 - 1C4                                      | 57 - 1A16                                 | 124 - 1A18                                | 56 - 1F3                                        | 72 - 1D2                                   |  |  |
| 8 - 9C1                                       | 42 - 1C1                               | 6 - 1C4                                      | 58 - 1A17                                 | 125 - 1A13                                | 62 - 1F3                                        | 73 - 1D1                                   |  |  |
| 9 - 9C1                                       | 43 - 1C1                               | 7 - 104                                      | 59 - 1A10                                 | 127 - 1A18                                | 64 - 1F3                                        | 75 - 1D2                                   |  |  |
| 10 · 9C2                                      | 44 - 1C1                               | 8 - 1C4                                      | 60 - 1A10                                 | 128 - 1A7                                 |                                                 | 78 - 1D2                                   |  |  |
| 11 - 9C1                                      | 45 - 1C2                               | 9 - 104                                      | 62 · 1A16                                 | 129 - 1A7                                 | AWV (WHITE)                                     | 81 - 1D2                                   |  |  |
| 12 · 9C2                                      | 46 · 1C2                               |                                              | 63 - 1A16                                 | 130 - 1A18                                | AWNING WINDOW                                   | 82 - 1D5                                   |  |  |
| 13 - 902                                      | 50 - 1C3                               | AWO (WHITE)                                  | 64 - 1A16                                 | 131 - 1A22                                | VENT PARTS                                      | 83 - 1D5                                   |  |  |
| 14 · 9C2                                      | 51 · 1C3                               | AWNING WINDOW                                | 65 - 1A17                                 | 132 - 1418                                | 1 - 1C2, 1D5                                    | 86 - 1D5                                   |  |  |
| ATD muster                                    | 55 · 1C3                               | OPERATORS                                    | 66 - 1A17                                 | 133 - 1A22                                | 2 - 1D1                                         | 91 - 1D3                                   |  |  |
| ATB (WHITE)                                   | 56 - 1C3                               | 1 - 1A12                                     | 67 - 1A16                                 | 137 - 1A18                                | 3 - 1D5<br>4 - 1D5                              | 92 - 1D3<br>93 - 1D5                       |  |  |
| AWNING WINDOW                                 | 58 - 1C2                               | 2 · 1A11                                     | 68 - 1A11                                 | 139 - 1A22<br>140 - 1A10                  | 5 - 1D5                                         | 96 - 1D5                                   |  |  |
| TORQUE BAR                                    | 59 - 1C3                               | 3 - 1416                                     | 69 - 1A16                                 |                                           | 6 - 1D5                                         | 90 - 105                                   |  |  |
| ASSEMBLY<br>1 - 1A8                           | 60 - 1C3<br>61 - 1C3                   | 4 - 1A16<br>5 - 1A12                         | 70 - 1A14<br>71 - 1A17                    | 150 - 1A23<br>157 - 1A16                  | 7 - 1D3                                         | CDB (SALMON)                               |  |  |
| 3 - 1A8                                       | 62 - 1C3                               | 6 - 1A16                                     | 72 - 1A7                                  | 107 - 1410                                | 8 - 1D5                                         | CLOSET DOOR                                |  |  |
| 11 - 148                                      | 64 · 1C3                               | 7 · 1A11                                     | 73 - 1A7                                  | AWT (WHITE)                               | 9 - 1D1                                         | BY-PASS                                    |  |  |
| 16 - 1A8                                      | 65 - 1C3                               | 8 - 1A12                                     | 74 - 1A17                                 | AWNING WINDOW                             | 10 - 1D3                                        | 4 - 7A5                                    |  |  |
| 20 - 148                                      | 69 - 1C3                               | 9 - 1A12                                     | 75 - 1A14                                 | TORQUE BAR ARMS                           | 11 - 1D3                                        | 5 - 7A3                                    |  |  |
| 23 - 148                                      | 70 - 103                               | 10 - 1A11                                    | 75REP-1A14                                | 1 - 1F2                                   | 12 - 1D5                                        | 6 - 7A3                                    |  |  |
| 24 - 1A8                                      | 10-100                                 | 11 - 1A12                                    | 76 - 1A22                                 | 2 - 1F2                                   | 13 - 1D1                                        | 7 - 7A3                                    |  |  |
| 26 - 1A8                                      | AWB (WHITE)                            | 12 - 1A15                                    | 77 - 1A14                                 | 3 - 1F2                                   | 14 - 1D3                                        | 8 - 7A1                                    |  |  |
| 30 - 1A8                                      | AWNING WINDOW                          | 13 - 1A16                                    | 78 - 1A7                                  | 4 - 1F2                                   | 15 - 1D3                                        | 9 - 7A1                                    |  |  |
| 34 · 1AB                                      | TORQUE BAR                             | 14 - 1A15                                    | 79 - 1A10                                 | 5 - 1F2                                   | 16 - 1D1                                        | 10 - 7A1                                   |  |  |
| 35 - 1A8                                      | BEARINGS                               | 15 - 1A16                                    | 80 - 1A17                                 | 6 - 1F2                                   | 17 - 1D4                                        | 12 - 7A2                                   |  |  |
| 37 · 1A8                                      | 1 - 1E1                                | 16 - 1A12                                    | 81 - 1A17                                 | 7 - 1F2                                   | 20 - 1D2                                        | 13 - 7A2                                   |  |  |
| 39 - 1A8                                      | 2 - 1E1                                | 17 · 1A11                                    | 82 - 1A23                                 | 8 - 1F1                                   | 21 - 1D3                                        | 16 - 7A1                                   |  |  |
| 45 - 1A8                                      | 3 - 1E1                                | 18 - 1A16                                    | 83 - 1A10                                 | 10 - 1F1                                  | 22 - 1A8                                        | 17 - 7A3                                   |  |  |
| 46 - 1A8                                      | 4 - 1E1                                | 19 - 1A11                                    | 84 - 1A13                                 | 11 - 1F2                                  | 23 - 1D4                                        | 18 - 7A1                                   |  |  |
| 49 · 1A8                                      | 5 - 1E1                                | 20 - 1A16                                    | 85 - 1A10                                 | 12 - 1F2                                  | 24 - 1D4                                        | 19 - 7A1                                   |  |  |
| 60 - 1A8                                      | 6 - 1E1                                | 21 · 1A7                                     | 87 - 1A23                                 | 15 - 1F1                                  | 25 - 1D4                                        | 20 - 7A1                                   |  |  |
| 62 · 1A8                                      | 7 - 1E1                                | 22 - 1A13                                    | 88 - 1A18                                 | 16 - 1F1                                  | 26 - 1D4                                        | 21 · 7A1                                   |  |  |
| and they                                      | 8 · 1E1                                | 23 · 1A16                                    | 89 - 1A22                                 | 17 - 1F2                                  | 27 · 1D4                                        | 22 · 7A1                                   |  |  |
| AVH (WHITE)                                   | 9 - 1E1                                | 24 - 1A13                                    | 90 - 1A22                                 | 18 - 1F1                                  | 28 · 1D3                                        | 23 - 7A2                                   |  |  |
| AWNING WINDOW                                 | 10 - 1E1                               | 25 - 1A16                                    | 92 - 1A12                                 | 20 - 1F2                                  | 29 - 1D3                                        | 24 · 7A2                                   |  |  |
| HINGES                                        | 12 · 1E1                               | 27 · 1A19                                    | 93 - 1A13                                 | 21 - 1F2                                  | 30 - 105                                        | 25 - 7A2                                   |  |  |
| 3 - 1C1                                       | 13 · 1E1, 1E2                          | 28 - 1A19                                    | 94W - 1A23                                | 23 - 1F2                                  | 31 - 1D3                                        | 26 · 7A2                                   |  |  |
| 6 - 1C1                                       | 14 - 1E1                               | 29 - 1A19                                    | 95 - 1A10                                 | 24 - 1F1                                  | 32 - 104                                        | 27 · 7A2                                   |  |  |
| 8 · 1C1                                       | 15 · 1E1                               | 30 - 1A19                                    | 96 - 1A23                                 | 25 - 1F2                                  | 33 · 1D4                                        | 28 · 7A2                                   |  |  |
| 9 - 1C3                                       | 16 · 1E1                               | 31 - 1A19                                    | 97 - 1A12,                                | 26 - 1F2                                  | 34 · 1D4                                        | 29 · 7A1                                   |  |  |
| 10 - 101                                      | 17 · 1E1                               | 32 - 1A7                                     | 1A13                                      | 27 - 1F3                                  | 35 · 1C4, 1D4                                   | 30 · 7A2                                   |  |  |
| 11 - 101                                      | 18 · 1E1                               | 33 - 1A12                                    | 98 - 1A22                                 | 29 - 1F2                                  | 36 - 103                                        | 33 - 7A2                                   |  |  |
| 12 - 1A19, 1C1                                | 19 · 1E1                               | 34 - 1415                                    | 99 - 1A11                                 | 30 - 1F2                                  | 40 · 1D5                                        | 34 · 7A3                                   |  |  |
| 13 - 1A19, 1C1                                | 20 · 1E1                               | 36 - 1A19                                    | 103 - 1A23                                | 31 - 1F2                                  | 41 - 1D4<br>42 - 1D1                            | 36 - 7A1<br>38 - 7A2                       |  |  |
| 14 - 101                                      | 21 - 1E1                               | 37 - 1A15                                    | 104 - 1A13                                | 32 - 1F2<br>33 - 1F2                      | 43 - 104                                        | 39 - 7A1                                   |  |  |
| 15 - 101                                      | 22 · 1E1                               | 38 - 1A17                                    | 105 - 1A13                                | 34 - 1F2                                  | 44 - 104                                        | 40 - 7A4                                   |  |  |
| 17 - 101                                      | 27 - 1E1                               | 39 - 1A10                                    | 106 - 1A14                                | 36 - 1F1                                  | 45 · 1D2                                        | 41 - 7A1                                   |  |  |
| 18 - 1C2<br>19 - 1C2                          | 28 · 1E1<br>29 · 1E1 1E2               | 40 - 1A15<br>41 - 1A10                       | 107 - 1A18<br>108 - 1A16                  | 37 - 1F2                                  | 48 · 1D1                                        | 42 - 7A4                                   |  |  |
| 20 - 103                                      | 29 - 1E1, 1E2<br>20 - 1E2              | 41 - 1A10<br>42 - 1A12                       | 109 - 1A12                                | 38 - 1F2                                  | 49 - 1D1                                        | 43 - 7A4                                   |  |  |
| 23 - 103                                      | 30 - 1E2<br>31 - 1E1                   | 43 - 1A12                                    | 110 - 1A7                                 | 39 - 1F2                                  | 51 - 1D1                                        | 44 - 7A2                                   |  |  |
| 24 - 102                                      | 33 - 1E1                               | 44 - 1A15                                    | 111 - 1A8                                 | 40 - 1F1                                  | 53 - 1D1                                        | 45 - 7A2                                   |  |  |
| 25 - 102                                      | 34 - 1E1                               | 45 - 1A15                                    | 112 - 1A13                                | 41 - 1F1                                  | 54 - 1D1                                        | 46 - 7A2                                   |  |  |
| 26 - 101                                      | 35 - 1E1                               | 46 - 1A13                                    | 113 - 1A15                                | 41 - 1F1                                  | 56 - 1D1                                        | 47 - 7A2                                   |  |  |
| 27 - 102                                      | 36 - 1E1                               | 48 - 1415                                    | 114 - 1A23                                | 43 - 1F1                                  | 58 - 1D3                                        | 48 - 7A2                                   |  |  |
| 31 - 102                                      | 37 - 1E1                               | 49 - 1A11                                    | 114M - 1A22                               | 44 - 1F1                                  | 59 · 1D3                                        | 49 - 7A3                                   |  |  |
| 32 - 102                                      | 39 - 1E2                               | 50 - 1A14                                    | 115 - 1A22                                | 45 - 1F1                                  | 63 - 1D1                                        | 50 - 7A4                                   |  |  |
| 33 - 101                                      | 40 - 1E2                               | 50S - 1A14                                   | 116 - 1A18                                | 46 - 1F1                                  | 64 - 1D1                                        | 51 - 7A4                                   |  |  |
| 34 - 102                                      | 41 - 1E2                               | 51 - 1A17                                    | 117 - 1A13                                | 47 - 1F1                                  | 65 - 1D2                                        | 52 - 7A4                                   |  |  |
|                                               | 1 1 1 1 1 1 1 1 1 1 1 1 1 1 1 1 1 1 1  |                                              |                                           |                                           | N.N. 1 10 10                                    |                                            |  |  |