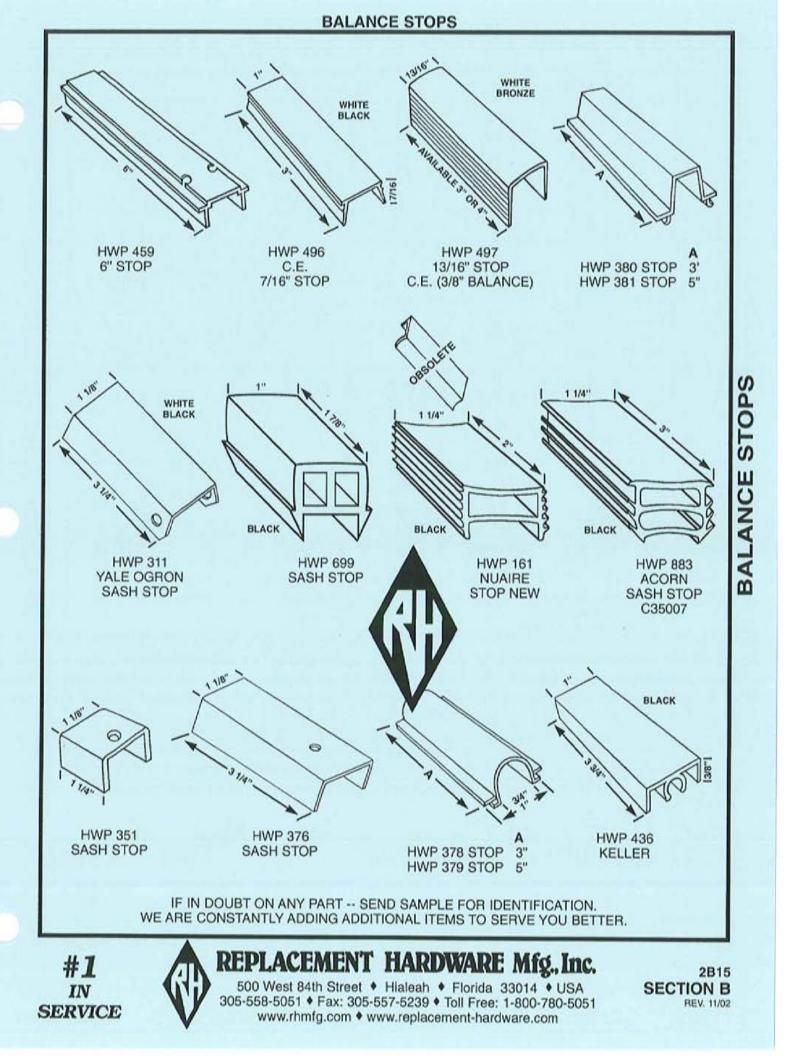

" HUNG WINDOW B&T BALANCES



HUNG WINDOW BALANCES & PARTS





So B 5/8" FOR ETS S END CEMENT A REPI



#1 IN SERVICE

**HWP 863** 

CAPITAL

**HWP 308** 

500 West 84th Street ♦ Hialeah ♦ Florida 33014 ♦ USA 305-558-5051 ♦ Fax: 305-557-5239 ♦ Toll Free: 1-800-780-5051 www.rhmfg.com ♦ www.replacement-hardware.com

**HWP 241** 

CAPITAL

**REPLACEMENT HARDWARE Mfg., Inc.** 

**HWP 318** 

ACORN

5/8" B & T BALANCE PARTS

**HWP 233** 

**GENERAL BRONZE** 

**2B6** 

REV. 11/02

**SECTION 6** 

5/8" B & T BALANCE TOPS



TOPS BALANCE -80 B 5/8"



**BALANCE BOTTOMS** F 00 8 5/8"

**2B8** SECTION B REV. 11/02

305-558-5051 + Fax: 305-557-5239 + Toll Free: 1-800-780-5051 www.rhmfg.com • www.replacement-hardware.com

IN SERVICE

### 5/8" B & T BALANCE BOTTOMS







REV. 1/99







SASH CAMS



### **TILT-IN BALANCES & HARDWARE**



TILT-IN BALANCES & HARDWAR

SERVICE



TILT-IN ACCESSORIES

TILT-IN ACCESSORIES



TILT-IN ACCESSORIES

WINDOW BALANCES

## VINYL JAMBLINERS FOR WOOD WINDOWS

### REPAIR YOUR OLD WOOD WINDOWS

JAMBLINERS ARE AVAILABLE IN SEVERAL CONFIGURATIONS TO FIT YOUR REQUIREMENTS

### CONTACT CUSTOMER SERVICE FOR MORE INFORMATION



HWP 833 FRICTION SHOE HWP 849 NEWELL FRICTION SHOE

W/BRACKET

USES PROVEN BLOCK & TACKLE BALANCE TILT SYSTEMS FOR EFFICIENT OPERATION

IF IN DOUBT ON ANY PART -- SEND SAMPLE FOR IDENTIFICATION. WE ARE CONSTANTLY ADDING ADDITIONAL ITEMS TO SERVE YOU BETTER.

# **OVERHEAD BALANCE SERIES**

> HWB-WM OVERHEAD SERIES

SPECIFY SIZE & WEIGHT

#**1** IN SERVICE

SIZ



REPLACEMENT HARDWARE Mfg., Inc. 500 West 84th Street • Hialeah • Florid