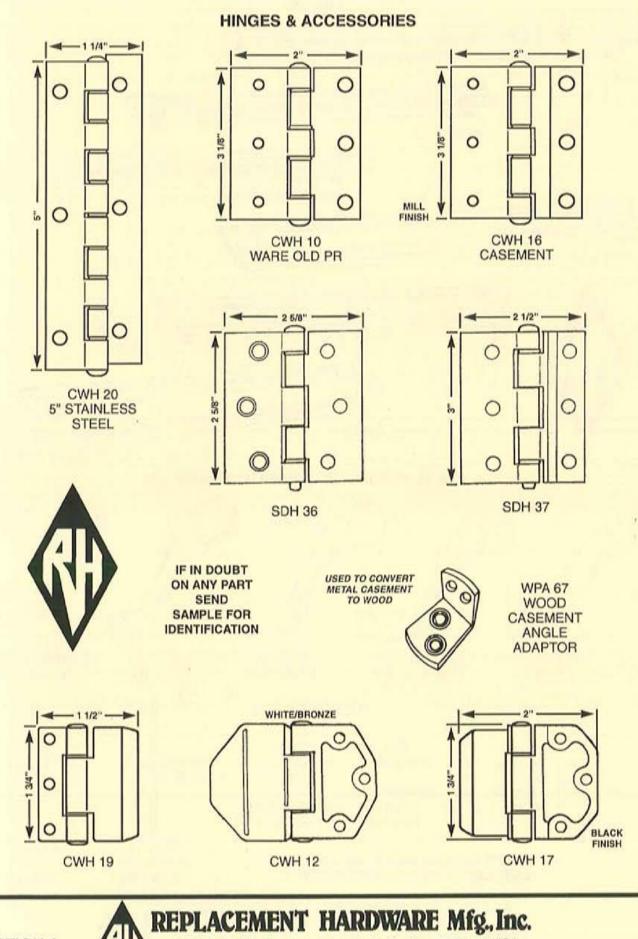

# INDEX

|                |               |                | INDEA             |                    |                |               |
|----------------|---------------|----------------|-------------------|--------------------|----------------|---------------|
| PART - PAGE    | PART - PAGE   | PART - PAGE    | PART - PAGE       | PART - PAGE        | PART - PAGE    | PART · PAGE   |
| CDB (SALMON)   | CDF (SALMON)  | CDF (SALMON)   | CDF (SALMON)      | CHM (PINK)         | CWL (IVORY)    | CWO (IVORY)   |
| CLOSET DOOR    | CLOSET DOOR   | CLOSET DOOR    | CLOSET DOOR       | CHEMICALS          | CASEMENT       | CASEMENT      |
| BY-PASS        | BI-FOLD       | BI-FOLD        | BI-FOLD           | 20 - 9D1           | WINDOW HANDLES | WINDOW        |
| 54 - 7A1       | 5 · 7C3       | 107 - 7B7      | 649 - 7B4         | 40 - 9D1           | 68 - 4B6       | OPERATORS     |
| 56 - 7A2       | 6 · 7C2       | 108 - 787      | 650 - 7B4         | 50 - 9D1           | 69 - 4B2       | 3 - 4A3       |
| 57 - 7A1, 7A5  | 7 · 787       | 109 · 7B7      | 651 · 7B5         | 57 - 9D1           | 90 - 4B3       | 4 - 4A3       |
| 58 - 7A1       | 9 - 702       | 110 - 7C4      | 652 - 7B5         | 61 - 9D1           | 91 - 484       | 5 - 4A1       |
| 59 - 7A2       | 10 · 7C3      | 111 - 787      | 653 - 7B5         |                    | 92 - 4B6       | 7 - 4A1       |
| 60 - 7A1       | 15 · 7C2      | 112 · 7B7      | 654 - 7B4         | CPDH (TAN)         | 93 - 4B4       | 8 - 4A2       |
| 61 - 7A5       | 16 · 7C2      | 113 · 7B7      | 655 - 7B5         | VARIETY PAK        | 94 - 4B4       | 9 - 4A2       |
| 62 - 7A3       | 17 · 7C2      | 114 - 7B7      | 656 - 7B4         | CAMS               | 95 - 4B6       | 10 - 4A1      |
| 63 - 7A2       | 18 - 7C4      | 115 · 7B7      | 657 - 7B4         | 501 - 5A11         | 96 - 4B4       | 11 - 4A1      |
| 64 - 7A2       | 19 - 7C3      | 116 - 7B7      | 660 - 7B4         | our with           | 101 - 4B1      | 12 - 4A1      |
| 65 - 7A2       | 20 · 7C2      | 117 - 787      | 670 - 784         | CWH (IVORY)        | 102 - 4B1      | 13 - 4A2      |
| 66 - 7A2       | 21 - 702      | 118 - 787      | 671 - 784         |                    |                |               |
| 67 - 7A2       | 22 - 702      |                |                   | CASEMENT           | 105 - 4B1      | 14 - 4A1      |
|                |               | 119 - 787      | 672 - 785         | WINDOW HINGES      | 109 - 4B1      | 15 - 4A1      |
| 68 - 7A2       | 23 - 7C2      | 120 - 787      | 673 - 7B5         | 12 - 4A4           | 110 - 4B1      | 16 - 4A1      |
| 71 - 7A1       | 25 - 7C2      | 122 - 786      | 674 - 785         | Contrast Constants | 111 - 4B1      | 17 - 4A2      |
| 73 - 7A3       | 26 - 7C2      | 129 - 7C4      | 675 · 785         | CWL (IVORY)        | 112 - 4B3      | 18 - 4A2      |
| 74 - 7A3       | 27 - 7C2      | 130 - 7C4      | 676 - 7B5         | CASEMENT           | 113 - 4B4      | 19 - 4A3      |
| 75 - 7A3       | 28 - 7C2      | 131 · 7C4      | 677 - 785         | WINDOW HANDLES     | 114 - 4B6      | 22 - 4A3      |
| 77 - 7A3       | 29 - 7C2      | 133 - 7C4      | 678 - 785         | 1 - 4B2            | 115 - 4B2      | 24 - 4A3      |
| 78 - 7A3       | 30 - 7C3      | 303 - 7C2      | 679 - 7B5         | 2 - 4B2            | 116 · 4B2      | 26 - 4A3      |
| 81 - 7A3       | 31 - 7C2      | 304 - 7C2      | 680 - 7B5         | 3 - 482            | 117 · 4B4      | 27 - 4A3, 8A2 |
| 88 - 7A4       | 35 - 7C2      | 450 - 7B6      | 682 - 7B1         | 4 - 4B2            | 118 · 4B5      | 29 - 4A3      |
| 97 - 7A3       | 36 - 7C3      | 496 - 7B6      | 700 - 7B6         | 15 - 484           | 119 - 4C1      | 30 - 4A3      |
| 98 - 7A3       | 37 - 7C3      | 516 - 9B6      | 702 - 7B2, 7B6    | 16 - 4B2           |                | 50 - 4A5      |
| 99 - 7A3       | 38 - 7C3      | 517 - 9B6      | 703 - 7B2, 7B6    |                    | 120 - 482      | CHIT INICOM   |
| 100 - 7A3      | 39 - 7C3      |                |                   | 18 - 4B4           | 121 · 485      | CWT (IVORY)   |
|                |               | 518 - 7B1      | 704 - 7B2, 7B6    | 19 - 4B4           | 122 - 483      | CASEMENT      |
| 101 - 7A3      | 41 - 702      | 519 - 9B6      | 706 - 7B6         | 22 · 4B5           | 200 - 4B4      | WINDOW TRACK  |
| 102 - 7A3      | 42 - 703      | 604 - 7B2, 7B3 | 709 - 7B2, 7B6    | 23 · 4B3           | 201 - 486      | 1 - 4A4       |
| 104 - 7A4      | 43 - 787, 7C2 | 605 - 7B2, 7B3 | 711 - 7B6         | 24 · 4B5           | 202 - 486      | 2 - 4A2, 4A4  |
| 105 - 7A4      | 44 - 7B7, 7C2 | 607 · 7B2, 7B3 | 712 - 7B6         | 25 - 4B5           | 204 - 486      | 5 - 4A2, 4A4  |
| 106 - 7A4      | 51 · 7C3      | 611 - 7B1      | 714 - 7B2, 7B6    | 26 - 4B3           | 205 - 4B2      | 6 - 4A4       |
| 107 - 7A4      | 53 - 787      | 612 - 7B3      | 715 - 7B6         | 27 - 4B5           | 206 - 483      | 7 - 4A4       |
| 110 - 7A1      | 65 · 7C4      | 613 · 7B4      | 716 - 7B1         | 29 · 4B5           | 207 - 4B2      | 8 - 4A4       |
| 111 - 7A3      | 66 · 7C4      | 614 - 7B3      | 717 - 7B1         | 30 - 4B5           | 208 - 4B4      |               |
| 112 · 7A4      | 67 · 7C4      | 616 - 7B3      | 718 - 7B1, 7B2    | 31 - 4B5           | 210 - 4C1      | DSG (PINK)    |
| 113 - 7A4      | 69 · 7C4      | 617 - 783      | 800 - 7B6         | 32 · 4B5           | 211 - 401      | DRAWER SLIDES |
| 118 - 7A2, 7A4 | 72 - 7C2      | 618 - 7B5      | 803 - 7C2         | 33 - 4B5           |                |               |
| 119 - 7A4      | 73 - 702      | 620 - 783      | 804 - 7C2         |                    | 212 - 4B2      | & GUIDES      |
| 120 - 7A4      | 74 - 702      |                |                   | 34 - 4B5           | 213 - 4B2      | 2 - 961       |
|                |               | 621 - 784      | 805 - 782         | 35 · 4B5           | 217 - 4C1      | 9 - 9G2       |
| 122 - 7A4, 7A5 | 75 - 7C3      | 622 - 784      | CDM               | 36 - 4B5           | 218 - 4B6      | 11 - 9G2      |
| 123 - 7A3      | 76 - 787      | 623 - 7B3      | CDM (SALMON)      | 37 - 485           | 219 - 4B6      | 12 - 9G2      |
| 125 - 7A4      | 77 - 7C3      | 624 - 783      | CLOSET DOOR       | 38 · 4B5           | 220 - 4B6      | 13 - 9G2      |
| 126 - 7A4, 7A5 | 78 - 7B7      | 625 - 7B3      | MIRRORS           | 39 · 4B5           | 221 - 4B2      | 14 - 9G2      |
| 129 - 7A1, 7A3 | 80 - 7C3      | 626 - 7B3      | 1 - 7E4           | 40 - 4B5           | 222 · 4B6      | 15 - 9G2      |
| 130 - 7A1, 7A3 | 81 - 7C3      | 627 - 7B3      | 2 - 7E4           | 41 · 4B2           | 223 - 4B4      | 16 · 9G1      |
| 131 - 7A4      | 83 - 7C3      | 628 - 7B2, 7B3 | 3 - 7E4           | 42 · 4B2           | 224 - 4B3      | 17 - 9G1      |
| 132 - 7A4      | 84 - 7C3      | 629 - 7B2, 7B3 | 5 - 7E4           | 44 - 4B4           | 225 - 4B3      | 18 - 9G1      |
| 133 - 7A4      | 86 - 7C3      | 630 - 7B2, 7B3 | STOCK STOCK       | 46 - 484           | 226 - 4B3      | 19 - 9G1      |
| 134 - 7A4      | 88 - 7C3      | 631 - 7B5      | CFAS (PINK)       | 47 - 484           | 227 - 4B6      | 21 - 9G2      |
| 135 - 7A4      | 89 - 7C3      | 632 - 7B4      | VARIETY PAK       |                    | 228 - 486      |               |
| 136 - 7A4      | 90 - 7C3      | 633 - 7B2, 7B3 |                   | 48 - 484           |                | 23 - 9G1      |
| 176 - 7A1      | 91 - 7C3      |                | FASTENERS         | 49 - 486           | 229 - 486      | 24 - 9G1      |
|                |               | 634 - 7B2, 7B3 | 530 - 9B1         | 51 - 4B3           | 230 - 486      | 25 - 9G1      |
| 185 - 7A5      | 94 - 7C3      | 635 - 7B4      | 531 - 5C9, 9B1    | 52 · 4B6           | 248 - 4B6      | 26 - 9G2      |
| 186 - 7A5      | 96 - 7C3      | 636 - 7B4      | 532 - 981         | 53 - 4B3           | 254 - 486      | 27 - 9G2      |
| 190 · 7A5      | 97 - 7C3      | 637 - 7B4      | 533 - 9B1         | 54 - 4B2           | 500 - 4B5      | 28 - 9G2      |
| 90CC- 7A5      | 98 - 787      | 638 - 784      | 534 - 9B1         | 55 - 4B2           | 501 - 4B6      | 32 - 9G1      |
| 301 - 7A1      | 99 - 7B7      | 639 - 7B4      | 535 - 981         | 56 - 4B4           |                | 37 - 9G2      |
| 401 - 7A1      | 100 - 7B7     | 640 - 7B4      | 536 - 9B1         | 57 - 4B3           | CWO (IVORY)    | 38 - 9G2      |
|                | 102 - 7B7     | 641 - 7B5      | 537 - 9B1         | 60 - 4B4           | CASEMENT       | 39 - 9G2      |
| CDF (SALMON)   | 103 - 7B7     | 643 - 783      | CONTRACTOR OF THE | 61 · 4B4           | WINDOW         | 40 - 9G1      |
| CLOSET DOOR    | 104 - 7B7     | 645 - 785      | CHM (PINK)        | 65 - 4B1           | OPERATORS      | 41 - 9G1      |
| BI-FOLD        | 105 - 7B7     | 646 - 7B3      | CHEMICALS         | 66 - 4B1           | 1 - 4A1        | 200 - 9G4     |
| 3 - 703        | 106 - 7B7     | 648 - 785      | 10 - 9D1          | 67 - 4B1           |                |               |
| a              | 100 101       | 010-100        | 10-301            | 07 - 401           | 2 - 4A1        | 201 - 9G4     |