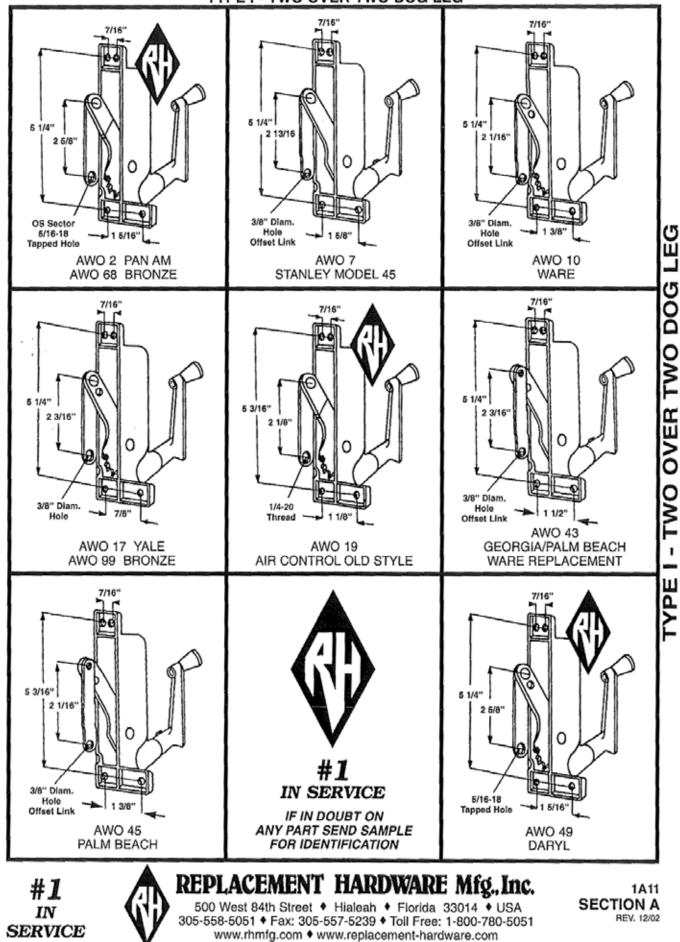

| INDEX                                         |                                        |                                              |                                           |                                           |                                                 |                                            |  |  |
|-----------------------------------------------|----------------------------------------|----------------------------------------------|-------------------------------------------|-------------------------------------------|-------------------------------------------------|--------------------------------------------|--|--|
| PART - PAGE                                   | PART - PAGE                            | PART - PAGE                                  | PART - PAGE                               | PART - PAGE                               | PART - PAGE                                     | PART - PAGE                                |  |  |
| ASH (PINK)<br>AWNING WINDOW<br>STORM SHUTTERS | AVH (WHITE)<br>AWNING WINDOW<br>HINGES | AWH (WHITE)<br>AWNING WINDOW<br>HARNESS ASMB | AWO (WHITE)<br>AWNING WINDOW<br>OPERATORS | AWO (WHITE)<br>AWNING WINDOW<br>OPERATORS | AWT (WHITE)<br>AWNING WINDOW<br>TORQUE BAR ARMS | AWV (WHITE)<br>AWNING WINDOW<br>VENT PARTS |  |  |
| 1 - 901                                       | 36 - 1C1                               | 1 - 1C4                                      | 53 - 1A14                                 | 120 - 1A22                                | 50 - 1F1                                        | 67 - 1D2                                   |  |  |
| 2 - 901                                       | 37 · 1C1                               | 2 - 104                                      | 54 - 1A16                                 | 121 - 1A23                                | 51 - 1F1                                        | 68 - 1D2                                   |  |  |
| 3 - 9C1                                       | 39 · 1C1                               | 3 - 104                                      | 55 - 1A11                                 | 122 - 1A14                                | 52 - 1F2                                        | 69 - 1D2                                   |  |  |
| 4 - 9C1                                       | 40 - 1C2                               | 4 - 1C4                                      | 56 - 1A16                                 | 123 - 1A14                                | 54 - 1F3                                        | 70 - 1D2                                   |  |  |
| 6 · 9C2                                       | 41 · 1C3                               | 5 - 1C4                                      | 57 - 1A16                                 | 124 - 1A18                                | 56 - 1F3                                        | 72 - 1D2                                   |  |  |
| 8 - 9C1                                       | 42 - 1C1                               | 6 - 1C4                                      | 58 - 1A17                                 | 125 - 1A13                                | 62 - 1F3                                        | 73 - 1D1                                   |  |  |
| 9 - 9C1                                       | 43 - 1C1                               | 7 - 104                                      | 59 - 1A10                                 | 127 - 1A18                                | 64 - 1F3                                        | 75 - 1D2                                   |  |  |
| 10 · 9C2                                      | 44 - 1C1                               | 8 - 1C4                                      | 60 - 1A10                                 | 128 - 1A7                                 |                                                 | 78 - 1D2                                   |  |  |
| 11 - 9C1                                      | 45 - 1C2                               | 9 - 104                                      | 62 · 1A16                                 | 129 - 1A7                                 | AWV (WHITE)                                     | 81 - 1D2                                   |  |  |
| 12 · 9C2                                      | 46 · 1C2                               |                                              | 63 - 1A16                                 | 130 - 1A18                                | AWNING WINDOW                                   | 82 - 1D5                                   |  |  |
| 13 - 902                                      | 50 - 1C3                               | AWO (WHITE)                                  | 64 - 1A16                                 | 131 - 1A22                                | VENT PARTS                                      | 83 - 1D5                                   |  |  |
| 14 · 9C2                                      | 51 · 1C3                               | AWNING WINDOW                                | 65 - 1A17                                 | 132 - 1418                                | 1 - 1C2, 1D5                                    | 86 - 1D5                                   |  |  |
| ATD muster                                    | 55 · 1C3                               | OPERATORS                                    | 66 - 1A17                                 | 133 - 1A22                                | 2 - 1D1                                         | 91 - 1D3                                   |  |  |
| ATB (WHITE)                                   | 56 - 1C3                               | 1 - 1A12                                     | 67 - 1A16                                 | 137 - 1A18                                | 3 - 1D5<br>4 - 1D5                              | 92 - 1D3<br>93 - 1D5                       |  |  |
| AWNING WINDOW                                 | 58 - 1C2                               | 2 · 1A11                                     | 68 - 1A11                                 | 139 - 1A22<br>140 - 1A10                  | 5 - 1D5                                         | 96 - 1D5                                   |  |  |
| TORQUE BAR                                    | 59 - 1C3                               | 3 - 1416                                     | 69 - 1A16                                 |                                           | 6 - 1D5                                         | 90 - 105                                   |  |  |
| ASSEMBLY<br>1 - 1A8                           | 60 - 1C3<br>61 - 1C3                   | 4 - 1A16<br>5 - 1A12                         | 70 - 1A14<br>71 - 1A17                    | 150 - 1A23<br>157 - 1A16                  | 7 - 1D3                                         | CDB (SALMON)                               |  |  |
| 3 - 1A8                                       | 62 - 1C3                               | 6 - 1A16                                     | 72 - 1A7                                  | 107 - 1410                                | 8 - 1D5                                         | CLOSET DOOR                                |  |  |
| 11 - 148                                      | 64 · 1C3                               | 7 · 1A11                                     | 73 - 1A7                                  | AWT (WHITE)                               | 9 - 1D1                                         | BY-PASS                                    |  |  |
| 16 - 1A8                                      | 65 - 1C3                               | 8 - 1A12                                     | 74 - 1A17                                 | AWNING WINDOW                             | 10 - 1D3                                        | 4 - 7A5                                    |  |  |
| 20 - 148                                      | 69 - 1C3                               | 9 - 1A12                                     | 75 - 1A14                                 | TORQUE BAR ARMS                           | 11 - 1D3                                        | 5 - 7A3                                    |  |  |
| 23 - 148                                      | 70 - 103                               | 10 - 1A11                                    | 75REP-1A14                                | 1 - 1F2                                   | 12 - 1D5                                        | 6 - 7A3                                    |  |  |
| 24 - 1A8                                      | 10-100                                 | 11 - 1A12                                    | 76 - 1A22                                 | 2 - 1F2                                   | 13 - 1D1                                        | 7 - 7A3                                    |  |  |
| 26 - 1A8                                      | AWB (WHITE)                            | 12 - 1A15                                    | 77 - 1A14                                 | 3 - 1F2                                   | 14 - 1D3                                        | 8 - 7A1                                    |  |  |
| 30 - 1A8                                      | AWNING WINDOW                          | 13 - 1A16                                    | 78 - 1A7                                  | 4 - 1F2                                   | 15 - 1D3                                        | 9 - 7A1                                    |  |  |
| 34 · 1AB                                      | TORQUE BAR                             | 14 - 1A15                                    | 79 - 1A10                                 | 5 - 1F2                                   | 16 - 1D1                                        | 10 - 7A1                                   |  |  |
| 35 - 1A8                                      | BEARINGS                               | 15 - 1A16                                    | 80 - 1A17                                 | 6 - 1F2                                   | 17 - 1D4                                        | 12 - 7A2                                   |  |  |
| 37 · 1A8                                      | 1 - 1E1                                | 16 - 1A12                                    | 81 - 1A17                                 | 7 - 1F2                                   | 20 - 1D2                                        | 13 - 7A2                                   |  |  |
| 39 - 1A8                                      | 2 - 1E1                                | 17 · 1A11                                    | 82 - 1A23                                 | 8 - 1F1                                   | 21 - 1D3                                        | 16 - 7A1                                   |  |  |
| 45 - 1A8                                      | 3 - 1E1                                | 18 - 1A16                                    | 83 - 1A10                                 | 10 - 1F1                                  | 22 - 1A8                                        | 17 - 7A3                                   |  |  |
| 46 - 1A8                                      | 4 - 1E1                                | 19 - 1A11                                    | 84 - 1A13                                 | 11 - 1F2                                  | 23 - 1D4                                        | 18 - 7A1                                   |  |  |
| 49 · 1A8                                      | 5 - 1E1                                | 20 - 1A16                                    | 85 - 1A10                                 | 12 - 1F2                                  | 24 - 1D4                                        | 19 - 7A1                                   |  |  |
| 60 - 1A8                                      | 6 - 1E1                                | 21 · 1A7                                     | 87 - 1A23                                 | 15 - 1F1                                  | 25 - 1D4                                        | 20 - 7A1                                   |  |  |
| 62 · 1A8                                      | 7 - 1E1                                | 22 - 1A13                                    | 88 - 1A18                                 | 16 - 1F1                                  | 26 - 1D4                                        | 21 · 7A1                                   |  |  |
| and they                                      | 8 · 1E1                                | 23 · 1A16                                    | 89 - 1A22                                 | 17 - 1F2                                  | 27 · 1D4                                        | 22 · 7A1                                   |  |  |
| AVH (WHITE)                                   | 9 - 1E1                                | 24 - 1A13                                    | 90 - 1A22                                 | 18 - 1F1                                  | 28 · 1D3                                        | 23 - 7A2                                   |  |  |
| AWNING WINDOW                                 | 10 - 1E1                               | 25 - 1A16                                    | 92 - 1A12                                 | 20 - 1F2                                  | 29 - 1D3                                        | 24 · 7A2                                   |  |  |
| HINGES                                        | 12 · 1E1                               | 27 · 1A19                                    | 93 - 1A13                                 | 21 - 1F2                                  | 30 - 105                                        | 25 - 7A2                                   |  |  |
| 3 - 1C1                                       | 13 · 1E1, 1E2                          | 28 - 1A19                                    | 94W - 1A23                                | 23 - 1F2                                  | 31 - 1D3                                        | 26 · 7A2                                   |  |  |
| 6 - 1C1                                       | 14 - 1E1                               | 29 - 1A19                                    | 95 - 1A10                                 | 24 - 1F1                                  | 32 - 104                                        | 27 · 7A2                                   |  |  |
| 8 · 1C1                                       | 15 · 1E1                               | 30 - 1A19                                    | 96 - 1A23                                 | 25 - 1F2                                  | 33 · 1D4                                        | 28 · 7A2                                   |  |  |
| 9 - 1C3                                       | 16 · 1E1                               | 31 - 1A19                                    | 97 - 1A12,                                | 26 - 1F2                                  | 34 · 1D4                                        | 29 · 7A1                                   |  |  |
| 10 - 101                                      | 17 · 1E1                               | 32 - 1A7                                     | 1A13                                      | 27 - 1F3                                  | 35 · 1C4, 1D4                                   | 30 · 7A2                                   |  |  |
| 11 - 101                                      | 18 · 1E1                               | 33 - 1A12                                    | 98 - 1A22                                 | 29 - 1F2                                  | 36 - 103                                        | 33 - 7A2                                   |  |  |
| 12 - 1A19, 1C1                                | 19 · 1E1                               | 34 - 1415                                    | 99 - 1A11                                 | 30 - 1F2                                  | 40 · 1D5                                        | 34 · 7A3                                   |  |  |
| 13 - 1A19, 1C1                                | 20 · 1E1                               | 36 - 1A19                                    | 103 - 1A23                                | 31 - 1F2                                  | 41 - 1D4<br>42 - 1D1                            | 36 - 7A1<br>38 - 7A2                       |  |  |
| 14 - 101                                      | 21 - 1E1                               | 37 - 1A15                                    | 104 - 1A13                                | 32 - 1F2<br>33 - 1F2                      | 43 - 104                                        | 39 - 7A1                                   |  |  |
| 15 - 101                                      | 22 · 1E1                               | 38 - 1A17                                    | 105 - 1A13                                | 34 - 1F2                                  | 44 - 104                                        | 40 - 7A4                                   |  |  |
| 17 - 101                                      | 27 - 1E1                               | 39 - 1A10                                    | 106 - 1A14                                | 36 - 1F1                                  | 45 · 1D2                                        | 41 - 7A1                                   |  |  |
| 18 - 1C2<br>19 - 1C2                          | 28 · 1E1<br>29 · 1E1 1E2               | 40 - 1A15<br>41 - 1A10                       | 107 - 1A18<br>108 - 1A16                  | 37 - 1F2                                  | 48 · 1D1                                        | 42 - 7A4                                   |  |  |
| 20 - 103                                      | 29 - 1E1, 1E2<br>20 - 1E2              | 41 - 1A10<br>42 - 1A12                       | 109 - 1A12                                | 38 - 1F2                                  | 49 - 1D1                                        | 43 - 7A4                                   |  |  |
| 23 - 103                                      | 30 - 1E2<br>31 - 1E1                   | 43 - 1A12                                    | 110 - 1A7                                 | 39 - 1F2                                  | 51 - 1D1                                        | 44 - 7A2                                   |  |  |
| 24 - 102                                      | 33 - 1E1                               | 44 - 1A15                                    | 111 - 1A8                                 | 40 - 1F1                                  | 53 - 1D1                                        | 45 - 7A2                                   |  |  |
| 25 - 102                                      | 34 - 1E1                               | 45 - 1A15                                    | 112 - 1A13                                | 41 - 1F1                                  | 54 - 1D1                                        | 46 - 7A2                                   |  |  |
| 26 - 101                                      | 35 - 1E1                               | 46 - 1A13                                    | 113 - 1A15                                | 41 - 1F1                                  | 56 - 1D1                                        | 47 - 7A2                                   |  |  |
| 27 - 102                                      | 36 - 1E1                               | 48 - 1415                                    | 114 - 1A23                                | 43 - 1F1                                  | 58 - 1D3                                        | 48 - 7A2                                   |  |  |
| 31 - 102                                      | 37 - 1E1                               | 49 - 1A11                                    | 114M - 1A22                               | 44 - 1F1                                  | 59 · 1D3                                        | 49 - 7A3                                   |  |  |
| 32 - 102                                      | 39 - 1E2                               | 50 - 1A14                                    | 115 - 1A22                                | 45 - 1F1                                  | 63 - 1D1                                        | 50 - 7A4                                   |  |  |
| 33 - 101                                      | 40 - 1E2                               | 50S - 1A14                                   | 116 - 1A18                                | 46 - 1F1                                  | 64 - 1D1                                        | 51 - 7A4                                   |  |  |
| 34 - 102                                      | 41 - 1E2                               | 51 - 1A17                                    | 117 - 1A13                                | 47 - 1F1                                  | 65 - 1D2                                        | 52 - 7A4                                   |  |  |
|                                               | 1 1 1 1 1 1 1 1 1 1 1 1 1 1 1 1 1 1 1  |                                              |                                           |                                           | N.N. 1 10 10                                    |                                            |  |  |