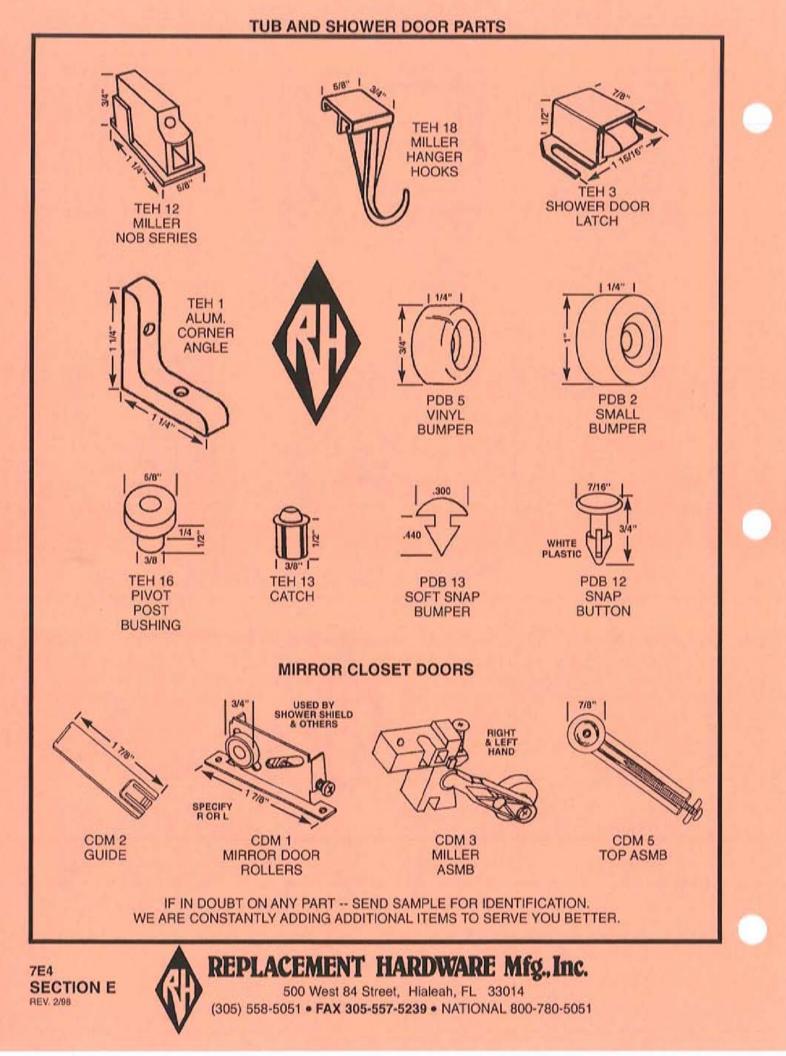

# **CLASSIFICATION INDEX**

| MAJOR CATEGORY<br>SUB-CATEGORY ALPHA                                                                                                                                                                                                                                                                            | SECTION<br>COLOR CODE                                                                                                            | SUB-SECTION                                      |
|-----------------------------------------------------------------------------------------------------------------------------------------------------------------------------------------------------------------------------------------------------------------------------------------------------------------|----------------------------------------------------------------------------------------------------------------------------------|--------------------------------------------------|
| DOORS<br>PATIO DOOR<br>* Bumpers (PDB)<br>* Guides (PDG)<br>* Keepers (PDK)<br>* Locks & Handles (PDH)<br>* Rollers & Wheels (PDR)<br>* Security (PDS)<br>* Track (PDT)                                                                                                                                         | 5 - TAN                                                                                                                          | E<br>B<br>E<br>A<br>C<br>SEE PINK SECTION A<br>D |
| TUB/SHOWER ENCLOSURE                                                                                                                                                                                                                                                                                            | 7 - SALMON                                                                                                                       | E<br>E<br>E                                      |
| MOBILE HOME/RV PARTS<br>+ Handles (MOE, MOH)<br>+ Hinges (MHH)<br>Operators (MHO)<br>+ Torque Bar Bearings (MHT)<br>GARAGE DOOR                                                                                                                                                                                 | 8 - GREEN                                                                                                                        | B<br>C<br>A<br>C                                 |
| <ul> <li>♦ Hardware (GDH)</li> <li>♦ Locks (GDL)</li> </ul>                                                                                                                                                                                                                                                     |                                                                                                                                  |                                                  |
| SCREENS<br>STORM/SCREEN DOOR (SDH)<br>PATIO DOOR SCREEN<br>* Handles & Latches (PSL)<br>* Rollers & Wheels (PSR)                                                                                                                                                                                                | 6 - YELLOW<br>6 - YELLOW                                                                                                         | A<br>B<br>B<br>C                                 |
| WINDOW                                                                                                                                                                                                                                                                                                          | 6 - YELLOW                                                                                                                       | D<br>D<br>E<br>E                                 |
| MISCELLANEOUS<br>DOOR STOP BRACKETS (MDH)<br>DRAWER SLIDES & GUIDES (DSG)<br>FASTENERS (FAS, FAT)<br>GLAZING BEAD (WGB)<br>SECURITY (PDS)<br>STORM SHUTTER (ASH)<br>THRESHOLDS (WDW)<br>WOOLPILE/WEATHERSTRIP (WDV)<br>PAINT, LUBRICANTS (CHM)<br>COMMERCIAL ENTRANCE (CEC, CE<br>TOILET PARTITION HARDWARE (TF | 9 - PINK<br>9 - PINK | I G B H A C E E D F                              |