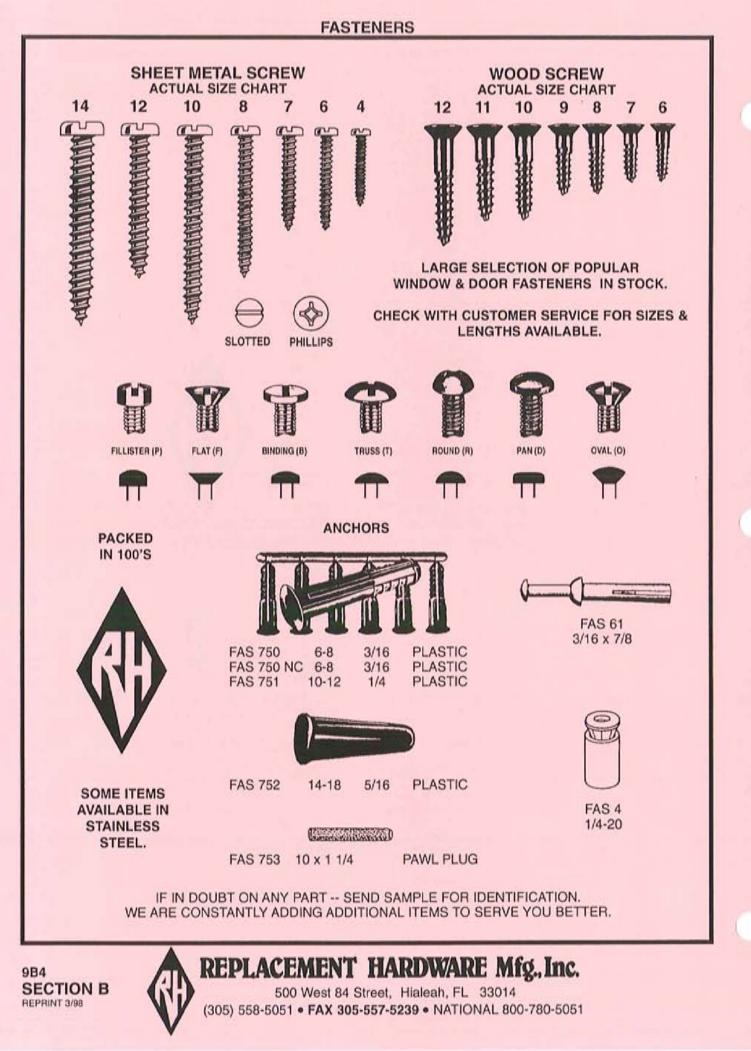

# CATALOG COLOR CODE QUICK REFERENCE

#1 IN SERVICE

- **1 WHITE** 
  - Awning Windows
     Jalousie Windows
- 2 BLUE
  - Hung Windows
- 3 GOLD
  - Horizontal Sliding/Rolling Windows
- 4 IVORY
  - Casement Windows
  - Pivot Windows
  - Projected Windows
- 5 TAN
  - Patio Doors
- 6 YELLOW
  - Screen/Storm Doors
- 7 SALMON
  - Closet/Wardrobe Doors
  - Tub/Shower Doors
- 8 GREEN
  - Mobile Homes/RV's
- 9 PINK
  - Drawers/Cabinets
  - Fasteners
  - Miscellaneous Door Hardware
  - Paint/Lubricants
  - Security Items
  - Storm Shutters
  - Thresholds
  - Window Glazing Bead
  - Woolpile/Weatherstrip