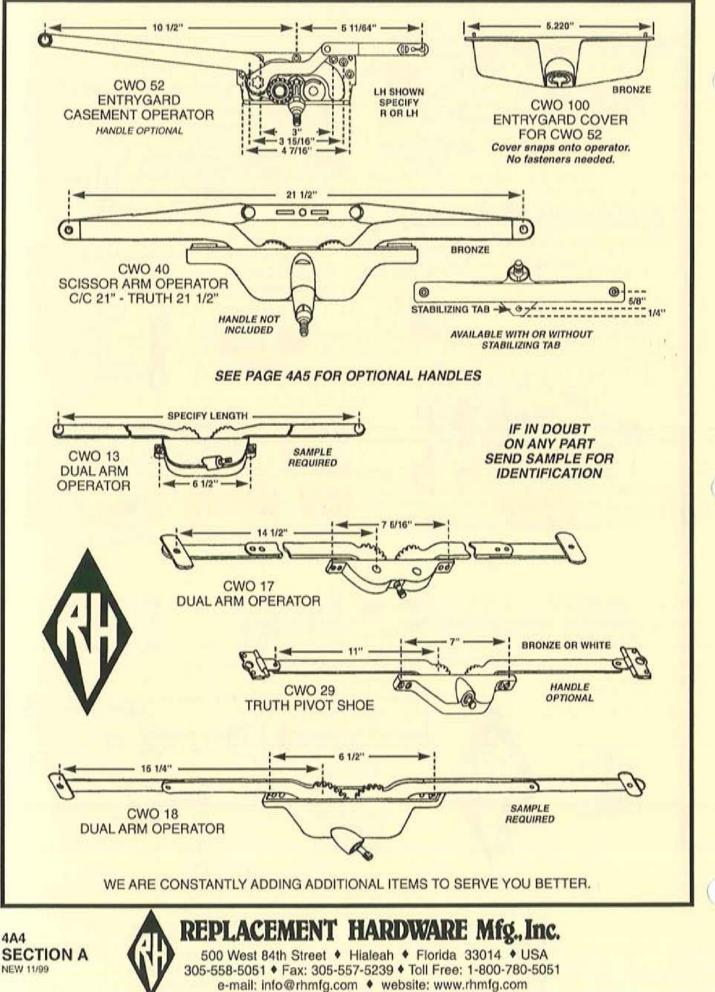

# INDEX

|                |               |                | INDEA             |                    |                |               |
|----------------|---------------|----------------|-------------------|--------------------|----------------|---------------|
| PART - PAGE    | PART - PAGE   | PART - PAGE    | PART - PAGE       | PART - PAGE        | PART - PAGE    | PART · PAGE   |
| CDB (SALMON)   | CDF (SALMON)  | CDF (SALMON)   | CDF (SALMON)      | CHM (PINK)         | CWL (IVORY)    | CWO (IVORY)   |
| CLOSET DOOR    | CLOSET DOOR   | CLOSET DOOR    | CLOSET DOOR       | CHEMICALS          | CASEMENT       | CASEMENT      |
| BY-PASS        | BI-FOLD       | BI-FOLD        | BI-FOLD           | 20 - 9D1           | WINDOW HANDLES | WINDOW        |
| 54 - 7A1       | 5 · 7C3       | 107 - 7B7      | 649 - 7B4         | 40 - 9D1           | 68 - 4B6       | OPERATORS     |
| 56 - 7A2       | 6 · 7C2       | 108 - 787      | 650 - 7B4         | 50 - 9D1           | 69 - 4B2       | 3 - 4A3       |
| 57 - 7A1, 7A5  | 7 · 787       | 109 · 7B7      | 651 · 7B5         | 57 - 9D1           | 90 - 4B3       | 4 - 4A3       |
| 58 - 7A1       | 9 - 702       | 110 - 7C4      | 652 - 7B5         | 61 - 9D1           | 91 - 484       | 5 - 4A1       |
| 59 - 7A2       | 10 · 7C3      | 111 - 787      | 653 - 7B5         |                    | 92 - 4B6       | 7 - 4A1       |
| 60 - 7A1       | 15 · 7C2      | 112 · 7B7      | 654 - 7B4         | CPDH (TAN)         | 93 - 4B4       | 8 - 4A2       |
| 61 - 7A5       | 16 · 7C2      | 113 · 7B7      | 655 - 7B5         | VARIETY PAK        | 94 - 4B4       | 9 - 4A2       |
| 62 - 7A3       | 17 · 7C2      | 114 - 7B7      | 656 - 7B4         | CAMS               | 95 - 4B6       | 10 - 4A1      |
| 63 - 7A2       | 18 - 7C4      | 115 · 7B7      | 657 - 7B4         | 501 - 5A11         | 96 - 4B4       | 11 - 4A1      |
| 64 - 7A2       | 19 - 7C3      | 116 - 7B7      | 660 - 7B4         | our with           | 101 - 4B1      | 12 - 4A1      |
| 65 - 7A2       | 20 · 7C2      | 117 - 787      | 670 - 784         | CWH (IVORY)        | 102 - 4B1      | 13 - 4A2      |
| 66 - 7A2       | 21 - 702      | 118 - 787      | 671 - 784         |                    |                |               |
| 67 - 7A2       | 22 - 702      |                |                   | CASEMENT           | 105 - 4B1      | 14 - 4A1      |
|                |               | 119 - 787      | 672 - 785         | WINDOW HINGES      | 109 - 4B1      | 15 - 4A1      |
| 68 - 7A2       | 23 - 7C2      | 120 - 787      | 673 - 7B5         | 12 - 4A4           | 110 - 4B1      | 16 - 4A1      |
| 71 - 7A1       | 25 - 7C2      | 122 - 786      | 674 - 785         | Contrast Constants | 111 - 4B1      | 17 - 4A2      |
| 73 - 7A3       | 26 - 7C2      | 129 - 7C4      | 675 · 785         | CWL (IVORY)        | 112 - 4B3      | 18 - 4A2      |
| 74 - 7A3       | 27 - 7C2      | 130 - 7C4      | 676 - 7B5         | CASEMENT           | 113 - 4B4      | 19 - 4A3      |
| 75 - 7A3       | 28 - 7C2      | 131 · 7C4      | 677 - 785         | WINDOW HANDLES     | 114 - 4B6      | 22 - 4A3      |
| 77 - 7A3       | 29 - 7C2      | 133 - 7C4      | 678 - 785         | 1 - 4B2            | 115 - 4B2      | 24 - 4A3      |
| 78 - 7A3       | 30 - 7C3      | 303 - 7C2      | 679 - 7B5         | 2 - 4B2            | 116 · 4B2      | 26 - 4A3      |
| 81 - 7A3       | 31 - 7C2      | 304 - 7C2      | 680 - 7B5         | 3 - 482            | 117 · 4B4      | 27 - 4A3, 8A2 |
| 88 - 7A4       | 35 - 7C2      | 450 - 7B6      | 682 - 7B1         | 4 - 4B2            | 118 · 4B5      | 29 - 4A3      |
| 97 - 7A3       | 36 - 7C3      | 496 - 7B6      | 700 - 7B6         | 15 - 484           | 119 - 4C1      | 30 - 4A3      |
| 98 - 7A3       | 37 - 7C3      | 516 - 9B6      | 702 - 7B2, 7B6    | 16 - 4B2           |                | 50 - 4A5      |
| 99 - 7A3       | 38 - 7C3      | 517 - 9B6      | 703 - 7B2, 7B6    |                    | 120 - 482      | CHIT INICOM   |
| 100 - 7A3      | 39 - 7C3      |                |                   | 18 - 4B4           | 121 · 485      | CWT (IVORY)   |
|                |               | 518 - 7B1      | 704 - 7B2, 7B6    | 19 - 4B4           | 122 - 483      | CASEMENT      |
| 101 - 7A3      | 41 - 702      | 519 - 9B6      | 706 - 7B6         | 22 · 4B5           | 200 - 4B4      | WINDOW TRACK  |
| 102 - 7A3      | 42 - 703      | 604 - 7B2, 7B3 | 709 - 7B2, 7B6    | 23 · 4B3           | 201 - 486      | 1 - 4A4       |
| 104 - 7A4      | 43 - 787, 7C2 | 605 - 7B2, 7B3 | 711 - 7B6         | 24 · 4B5           | 202 - 486      | 2 - 4A2, 4A4  |
| 105 - 7A4      | 44 - 7B7, 7C2 | 607 · 7B2, 7B3 | 712 - 7B6         | 25 - 4B5           | 204 - 486      | 5 - 4A2, 4A4  |
| 106 - 7A4      | 51 · 7C3      | 611 - 7B1      | 714 - 7B2, 7B6    | 26 - 4B3           | 205 - 4B2      | 6 - 4A4       |
| 107 - 7A4      | 53 - 787      | 612 - 7B3      | 715 - 7B6         | 27 - 4B5           | 206 - 483      | 7 - 4A4       |
| 110 - 7A1      | 65 · 7C4      | 613 · 7B4      | 716 - 7B1         | 29 · 4B5           | 207 - 4B2      | 8 - 4A4       |
| 111 - 7A3      | 66 · 7C4      | 614 - 7B3      | 717 - 7B1         | 30 - 4B5           | 208 - 4B4      |               |
| 112 · 7A4      | 67 · 7C4      | 616 - 7B3      | 718 - 7B1, 7B2    | 31 - 4B5           | 210 - 4C1      | DSG (PINK)    |
| 113 - 7A4      | 69 · 7C4      | 617 - 783      | 800 - 7B6         | 32 · 4B5           | 211 - 401      | DRAWER SLIDES |
| 118 - 7A2, 7A4 | 72 - 7C2      | 618 - 7B5      | 803 - 7C2         | 33 - 4B5           |                |               |
| 119 - 7A4      | 73 - 702      | 620 - 783      | 804 - 7C2         |                    | 212 - 4B2      | & GUIDES      |
| 120 - 7A4      | 74 - 702      |                |                   | 34 - 4B5           | 213 - 4B2      | 2 - 961       |
|                |               | 621 - 784      | 805 - 782         | 35 · 4B5           | 217 - 4C1      | 9 - 9G2       |
| 122 - 7A4, 7A5 | 75 - 7C3      | 622 - 784      | CDM               | 36 - 4B5           | 218 - 4B6      | 11 - 9G2      |
| 123 - 7A3      | 76 - 787      | 623 - 7B3      | CDM (SALMON)      | 37 - 485           | 219 - 4B6      | 12 - 9G2      |
| 125 - 7A4      | 77 - 7C3      | 624 - 783      | CLOSET DOOR       | 38 · 4B5           | 220 - 4B6      | 13 - 9G2      |
| 126 - 7A4, 7A5 | 78 - 7B7      | 625 - 7B3      | MIRRORS           | 39 · 4B5           | 221 - 4B2      | 14 - 9G2      |
| 129 - 7A1, 7A3 | 80 - 7C3      | 626 - 7B3      | 1 - 7E4           | 40 - 4B5           | 222 · 4B6      | 15 - 9G2      |
| 130 - 7A1, 7A3 | 81 - 7C3      | 627 - 7B3      | 2 - 7E4           | 41 · 4B2           | 223 - 4B4      | 16 · 9G1      |
| 131 - 7A4      | 83 - 7C3      | 628 - 7B2, 7B3 | 3 - 7E4           | 42 · 4B2           | 224 - 4B3      | 17 - 9G1      |
| 132 - 7A4      | 84 - 7C3      | 629 - 7B2, 7B3 | 5 - 7E4           | 44 - 4B4           | 225 - 4B3      | 18 - 9G1      |
| 133 - 7A4      | 86 - 7C3      | 630 - 7B2, 7B3 | STOCK STOCK       | 46 - 484           | 226 - 4B3      | 19 - 9G1      |
| 134 - 7A4      | 88 - 7C3      | 631 - 7B5      | CFAS (PINK)       | 47 - 484           | 227 - 4B6      | 21 - 9G2      |
| 135 - 7A4      | 89 - 7C3      | 632 - 7B4      | VARIETY PAK       |                    | 228 - 486      |               |
| 136 - 7A4      | 90 - 7C3      | 633 - 7B2, 7B3 |                   | 48 - 484           |                | 23 - 9G1      |
| 176 - 7A1      | 91 - 7C3      |                | FASTENERS         | 49 - 486           | 229 - 486      | 24 - 9G1      |
|                |               | 634 - 7B2, 7B3 | 530 - 9B1         | 51 - 4B3           | 230 - 486      | 25 - 9G1      |
| 185 - 7A5      | 94 - 7C3      | 635 - 7B4      | 531 - 5C9, 9B1    | 52 · 4B6           | 248 - 4B6      | 26 - 9G2      |
| 186 - 7A5      | 96 - 7C3      | 636 - 7B4      | 532 - 981         | 53 - 4B3           | 254 - 486      | 27 - 9G2      |
| 190 · 7A5      | 97 - 7C3      | 637 - 7B4      | 533 - 9B1         | 54 - 4B2           | 500 - 4B5      | 28 - 9G2      |
| 90CC- 7A5      | 98 - 787      | 638 - 784      | 534 - 9B1         | 55 - 4B2           | 501 - 4B6      | 32 - 9G1      |
| 301 - 7A1      | 99 - 7B7      | 639 - 7B4      | 535 - 981         | 56 - 4B4           |                | 37 - 9G2      |
| 401 - 7A1      | 100 - 7B7     | 640 - 7B4      | 536 - 9B1         | 57 - 4B3           | CWO (IVORY)    | 38 - 9G2      |
|                | 102 - 7B7     | 641 - 7B5      | 537 - 9B1         | 60 - 4B4           | CASEMENT       | 39 - 9G2      |
| CDF (SALMON)   | 103 - 7B7     | 643 - 783      | CONTRACTOR OF THE | 61 · 4B4           | WINDOW         | 40 - 9G1      |
| CLOSET DOOR    | 104 - 7B7     | 645 - 785      | CHM (PINK)        | 65 - 4B1           | OPERATORS      | 41 - 9G1      |
| BI-FOLD        | 105 - 7B7     | 646 - 7B3      | CHEMICALS         | 66 - 4B1           | 1 - 4A1        | 200 - 9G4     |
| 3 - 703        | 106 - 7B7     | 648 - 785      | 10 - 9D1          | 67 - 4B1           |                |               |
| a              | 100 101       | 010-100        | 10-301            | 07 - 401           | 2 - 4A1        | 201 - 9G4     |