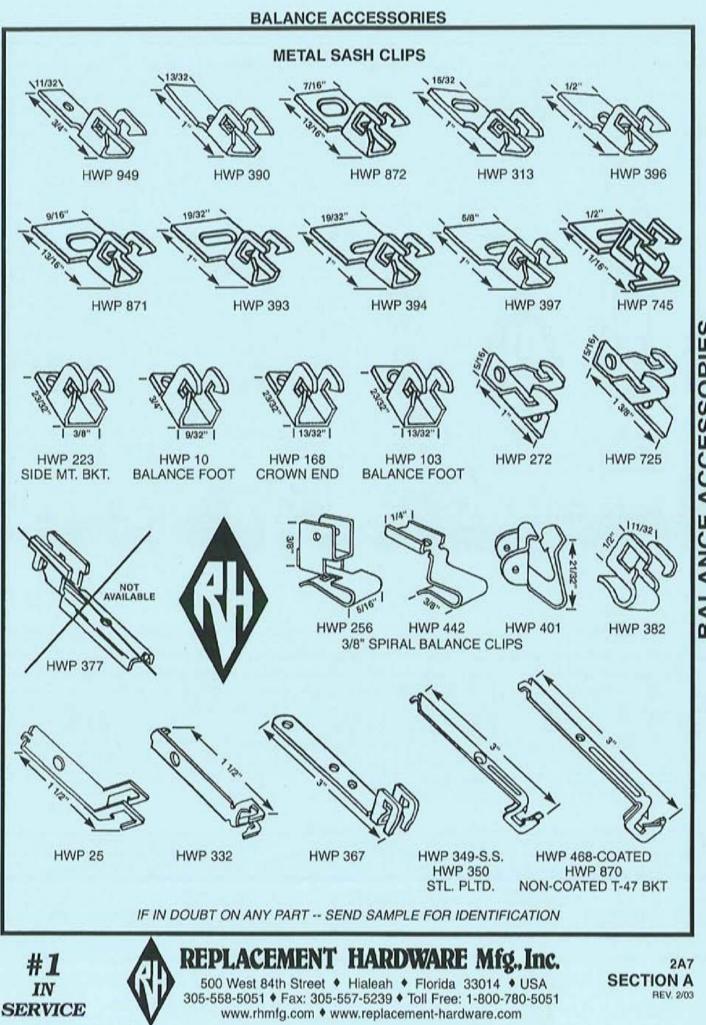

4 + USA 305-558-5051 + Fax: 305-557-5239 + Toll Free: 1-800-780-5051 www.rhmfg.com • www.replacement-hardware.com

2A3 SECTION A REV. 4/02





2A4 SECTION A REV. 4/02

HUNG WINDOW SYSTEMS

500 West 84th Street + Hialeah + Florida 33014 + USA 305-558-5051 + Fax: 305-557-5239 + Toll Free: 1-800-780-5051 www.rhmfg.com + www.replacement-hardware.com

**REPLACEMENT HARDWARE Mfg., Inc.** 

#1 IN SERVICE HUNG WINDOW SYSTEMS

# 3/8" SPIRAL (TUBE) NON-TILT BALANCES WITH ENDS ATTACHED



#1 IN SERVICE



**REPLACEMENT HARDWARE Mfg., Inc.** 500 West 84th Street • Hialeah • Florida 33014 • USA 305-558-5051 • Fax: 305-557-5239 • Toll Free: 1-800-780-5051

www.rhmfg.com + www.replacement-hardware.com

2A5 SECTION A REV. 4/02

HUNG WINDOW SYSTEMS

## **BALANCE ACCESSORIES**



**BALANCE ACCESSORIES** 



**BALANCE ACCESSORIES** 

TILT BALANCE



TILT BALANCE

TIL

## TILT BALANCE ACCESSORIES



TILT BALANCE ACCESSORIES



ACCESSORIES

HUNG WINDOW GUIDES



IN SERVICE

500 West 84th Street + Hialeah + Florida 33014 + USA 305-558-5051 • Fax: 305-557-5239 • Toll Free: 1-800-780-5051 www.rhmfg.com • www.replacement-hardware.com

2A11 SECTION A REV. 11/02

HUNG WINDOW GUIDES



HUNG WINDOW GUIDES









V.E. ANDERSON WINDOW





HUNG WINDOW PARTS

### 3/8" HUNG WINDOW B&T BALANCES & PARTS



& PARTS 3/8" HUNG WINDOW B&T BALANCES



HUNG WINDOW BALANCES & PARTS





So B 5/8" FOR ETS S END CEMENT A REPI



#1 IN SERVICE

**HWP 863** 

CAPITAL

**HWP 308** 

500 West 84th Street ♦ Hialeah ♦ Florida 33014 ♦ USA 305-558-5051 ♦ Fax: 305-557-5239 ♦ Toll Free: 1-800-780-5051 www.rhmfg.com ♦ www.re