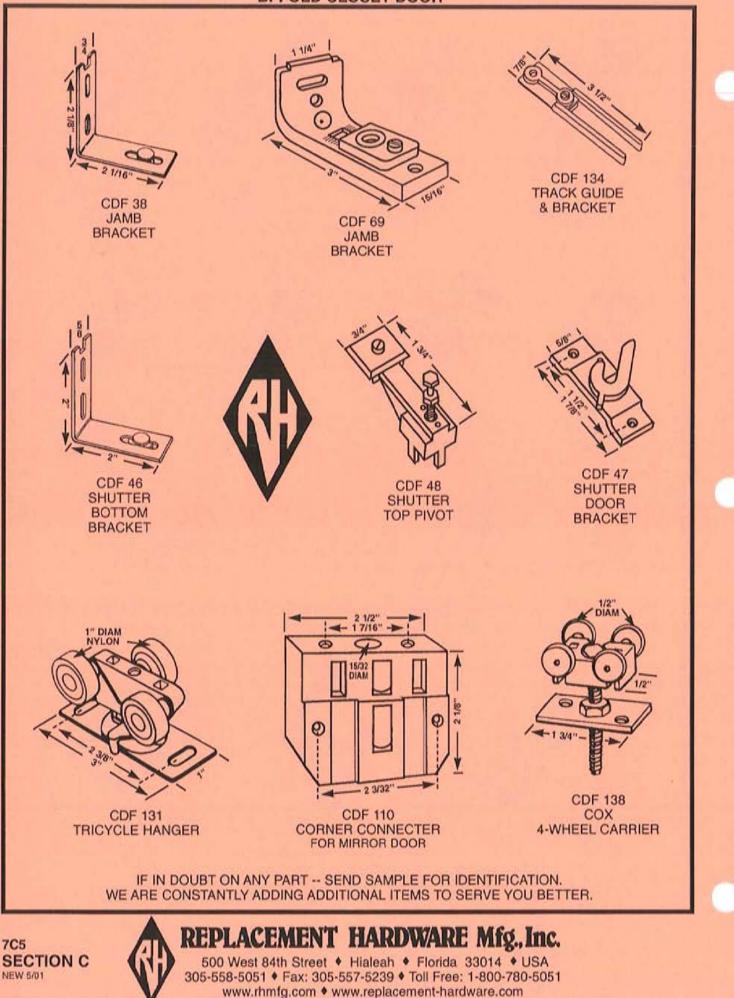

# **CLASSIFICATION INDEX**

| MAJOR CATEGORY<br>SUB-CATEGORY ALPHA                                                                                                                                                                                                                          | SECTION<br>COLOR CODE | SUB-SECTION                                                          |
|---------------------------------------------------------------------------------------------------------------------------------------------------------------------------------------------------------------------------------------------------------------|-----------------------|----------------------------------------------------------------------|
| WINDOWS<br>AWNING<br>Accessories (WPA)<br>Cover Plates (WCP)<br>Glazing Bead (WGB)<br>Handles (WOH) & Accessories (WPA)<br>Harness (AWH)<br>Hinges & Parts (AVH)<br>Operators (AWO)<br>Torque Bar Arms (AWT)<br>Torque Bar Bearings (AWB)<br>Vent Parts (AWV) | 1 - WHITE             | A<br>G<br>SEE PINK SECTION H<br>B<br>C<br>C<br>C<br>A<br>F<br>E<br>D |
| CASEMENT<br>* Handles (CWL)<br>* Operators (CWO)<br>* Strikes & Keepers (WLK)<br>* Track (CWT)                                                                                                                                                                | 4 - IVORY             | B<br>A<br>C<br>A                                                     |
| HORIZONTAL SLIDING/ROLLING<br><sup>¢</sup> Guides (SWP)<br><sup>¢</sup> Hardware (SSP)<br><sup>¢</sup> Latches (HWL, WLK)<br><sup>¢</sup> Rollers (SWR)<br><sup>¢</sup> Track (SWT)                                                                           | 3 - GOLD              | C<br>B<br>SEE BLUE SECTION C<br>A<br>B                               |
| HUNG WINDOW                                                                                                                                                                                                                                                   | 2 - BLUE              | B<br>C<br>A                                                          |
| JALOUSIE                                                                                                                                                                                                                                                      | 1 - WHITE             | G<br>H<br>A                                                          |
| PIVOT<br>+ Hinges & Latches (PWP)                                                                                                                                                                                                                             | 4 · IVORY             | D                                                                    |
| PROJECTED<br>Friction Shoes (PWS)<br>Handles (CWL)<br>Hinges (CWH)<br>Operators (PWO)<br>Parts (PWP)<br>Push Bars (WPO)                                                                                                                                       | 4 - IVORY             | D<br>B<br>A<br>D<br>D<br>D                                           |
| DOORS                                                                                                                                                                                                                                                         | F. CALMON             |                                                                      |
| CLOSET/WARDROBE                                                                                                                                                                                                                                               | 7 - SALMON            | B<br>C<br>A<br>E                                                     |