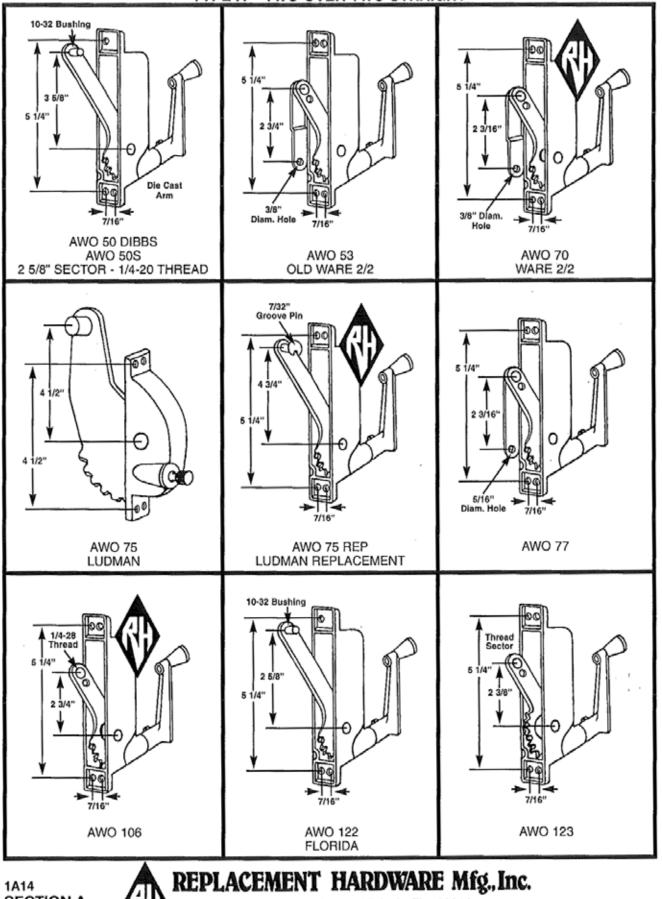

| INDEX                                         |                                        |                                              |                                           |                                           |                                                 |                                            |  |  |
|-----------------------------------------------|----------------------------------------|----------------------------------------------|-------------------------------------------|-------------------------------------------|-------------------------------------------------|--------------------------------------------|--|--|
| PART - PAGE                                   | PART - PAGE                            | PART - PAGE                                  | PART - PAGE                               | PART - PAGE                               | PART - PAGE                                     | PART - PAGE                                |  |  |
| ASH (PINK)<br>AWNING WINDOW<br>STORM SHUTTERS | AVH (WHITE)<br>AWNING WINDOW<br>HINGES | AWH (WHITE)<br>AWNING WINDOW<br>HARNESS ASMB | AWO (WHITE)<br>AWNING WINDOW<br>OPERATORS | AWO (WHITE)<br>AWNING WINDOW<br>OPERATORS | AWT (WHITE)<br>AWNING WINDOW<br>TORQUE BAR ARMS | AWV (WHITE)<br>AWNING WINDOW<br>VENT PARTS |  |  |
| 1 - 901                                       | 36 - 1C1                               | 1 - 1C4                                      | 53 - 1A14                                 | 120 - 1A22                                | 50 - 1F1                                        | 67 - 1D2                                   |  |  |
| 2 - 901                                       | 37 · 1C1                               | 2 - 104                                      | 54 - 1A16                                 | 121 - 1A23                                | 51 - 1F1                                        | 68 - 1D2                                   |  |  |
| 3 - 9C1                                       | 39 · 1C1                               | 3 - 104                                      | 55 - 1A11                                 | 122 - 1A14                                | 52 - 1F2                                        | 69 - 1D2                                   |  |  |
| 4 - 9C1                                       | 40 - 1C2                               | 4 - 1C4                                      | 56 - 1A16                                 | 123 - 1A14                                | 54 - 1F3                                        | 70 - 1D2                                   |  |  |
| 6 · 9C2                                       | 41 · 1C3                               | 5 - 1C4                                      | 57 - 1A16                                 | 124 - 1A18                                | 56 - 1F3                                        | 72 - 1D2                                   |  |  |
| 8 - 9C1                                       | 42 - 1C1                               | 6 - 1C4                                      | 58 - 1A17                                 | 125 - 1A13                                | 62 - 1F3                                        | 73 - 1D1                                   |  |  |
| 9 - 9C1                                       | 43 - 1C1                               | 7 - 104                                      | 59 - 1A10                                 | 127 - 1A18                                | 64 - 1F3                                        | 75 - 1D2                                   |  |  |
| 10 · 9C2                                      | 44 - 1C1                               | 8 - 1C4                                      | 60 - 1A10                                 | 128 - 1A7                                 |                                                 | 78 - 1D2                                   |  |  |
| 11 - 9C1                                      | 45 - 1C2                               | 9 - 104                                      | 62 · 1A16                                 | 129 - 1A7                                 | AWV (WHITE)                                     | 81 - 1D2                                   |  |  |
| 12 · 9C2                                      | 46 · 1C2                               |                                              | 63 - 1A16                                 | 130 - 1A18                                | AWNING WINDOW                                   | 82 - 1D5                                   |  |  |
| 13 - 902                                      | 50 - 1C3                               | AWO (WHITE)                                  | 64 - 1A16                                 | 131 - 1A22                                | VENT PARTS                                      | 83 - 1D5                                   |  |  |
| 14 · 9C2                                      | 51 · 1C3                               | AWNING WINDOW                                | 65 - 1A17                                 | 132 - 1418                                | 1 - 1C2, 1D5                                    | 86 - 1D5                                   |  |  |
| ATD muster                                    | 55 · 1C3                               | OPERATORS                                    | 66 - 1A17                                 | 133 - 1A22                                | 2 - 1D1                                         | 91 - 1D3                                   |  |  |
| ATB (WHITE)                                   | 56 - 1C3                               | 1 - 1A12                                     | 67 - 1A16                                 | 137 - 1A18                                | 3 - 1D5<br>4 - 1D5                              | 92 - 1D3<br>93 - 1D5                       |  |  |
| AWNING WINDOW                                 | 58 - 1C2                               | 2 · 1A11                                     | 68 - 1A11                                 | 139 - 1A22<br>140 - 1A10                  | 5 - 1D5                                         | 96 - 1D5                                   |  |  |
| TORQUE BAR                                    | 59 - 1C3                               | 3 - 1416                                     | 69 - 1A16                                 |                                           | 6 - 1D5                                         | 90 - 105                                   |  |  |
| ASSEMBLY<br>1 - 1A8                           | 60 - 1C3<br>61 - 1C3                   | 4 - 1A16<br>5 - 1A12                         | 70 - 1A14<br>71 - 1A17                    | 150 - 1A23<br>157 - 1A16                  | 7 - 1D3                                         | CDB (SALMON)                               |  |  |
| 3 - 1A8                                       | 62 - 1C3                               | 6 - 1A16                                     | 72 - 1A7                                  | 107 - 1410                                | 8 - 1D5                                         | CLOSET DOOR                                |  |  |
| 11 - 148                                      | 64 · 1C3                               | 7 · 1A11                                     | 73 - 1A7                                  | AWT (WHITE)                               | 9 - 1D1                                         | BY-PASS                                    |  |  |
| 16 - 1A8                                      | 65 - 1C3                               | 8 - 1A12                                     | 74 - 1A17                                 | AWNING WINDOW                             | 10 - 1D3                                        | 4 - 7A5                                    |  |  |
| 20 - 148                                      | 69 - 1C3                               | 9 - 1A12                                     | 75 - 1A14                                 | TORQUE BAR ARMS                           | 11 - 1D3                                        | 5 - 7A3                                    |  |  |
| 23 - 148                                      | 70 - 103                               | 10 - 1A11                                    | 75REP-1A14                                | 1 - 1F2                                   | 12 - 1D5                                        | 6 - 7A3                                    |  |  |
| 24 - 1A8                                      | 10-100                                 | 11 - 1A12                                    | 76 - 1A22                                 | 2 - 1F2                                   | 13 - 1D1                                        | 7 - 7A3                                    |  |  |
| 26 - 1A8                                      | AWB (WHITE)                            | 12 - 1A15                                    | 77 - 1A14                                 | 3 - 1F2                                   | 14 - 1D3                                        | 8 - 7A1                                    |  |  |
| 30 - 1A8                                      | AWNING WINDOW                          | 13 - 1A16                                    | 78 - 1A7                                  | 4 - 1F2                                   | 15 - 1D3                                        | 9 - 7A1                                    |  |  |
| 34 · 1AB                                      | TORQUE BAR                             | 14 - 1A15                                    | 79 - 1A10                                 | 5 - 1F2                                   | 16 - 1D1                                        | 10 - 7A1                                   |  |  |
| 35 - 1A8                                      | BEARINGS                               | 15 - 1A16                                    | 80 - 1A17                                 | 6 - 1F2                                   | 17 - 1D4                                        | 12 - 7A2                                   |  |  |
| 37 · 1A8                                      | 1 - 1E1                                | 16 - 1A12                                    | 81 - 1A17                                 | 7 - 1F2                                   | 20 - 1D2                                        | 13 - 7A2                                   |  |  |
| 39 - 1A8                                      | 2 - 1E1                                | 17 · 1A11                                    | 82 - 1A23                                 | 8 - 1F1                                   | 21 - 1D3                                        | 16 - 7A1                                   |  |  |
| 45 - 1A8                                      | 3 - 1E1                                | 18 - 1A16                                    | 83 - 1A10                                 | 10 - 1F1                                  | 22 - 1A8                                        | 17 - 7A3                                   |  |  |
| 46 - 1A8                                      | 4 - 1E1                                | 19 - 1A11                                    | 84 - 1A13                                 | 11 - 1F2                                  | 23 - 1D4                                        | 18 - 7A1                                   |  |  |
| 49 · 1A8                                      | 5 - 1E1                                | 20 - 1A16                                    | 85 - 1A10                                 | 12 - 1F2                                  | 24 - 1D4                                        | 19 - 7A1                                   |  |  |
| 60 - 1A8                                      | 6 - 1E1                                | 21 · 1A7                                     | 87 - 1A23                                 | 15 - 1F1                                  | 25 - 1D4                                        | 20 - 7A1                                   |  |  |
| 62 · 1A8                                      | 7 - 1E1                                | 22 - 1A13                                    | 88 - 1A18                                 | 16 - 1F1                                  | 26 - 1D4                                        | 21 · 7A1                                   |  |  |
| and they                                      | 8 · 1E1                                | 23 · 1A16                                    | 89 - 1A22                                 | 17 - 1F2                                  | 27 · 1D4                                        | 22 · 7A1                                   |  |  |
| AVH (WHITE)                                   | 9 - 1E1                                | 24 - 1A13                                    | 90 - 1A22                                 | 18 - 1F1                                  | 28 · 1D3                                        | 23 - 7A2                                   |  |  |
| AWNING WINDOW                                 | 10 - 1E1                               | 25 - 1A16                                    | 92 - 1A12                                 | 20 - 1F2                                  | 29 - 1D3                                        | 24 · 7A2                                   |  |  |
| HINGES                                        | 12 · 1E1                               | 27 · 1A19                                    | 93 - 1A13                                 | 21 - 1F2                                  | 30 - 105                                        | 25 - 7A2                                   |  |  |
| 3 - 1C1                                       | 13 · 1E1, 1E2                          | 28 - 1A19                                    | 94W - 1A23                                | 23 - 1F2                                  | 31 - 1D3                                        | 26 · 7A2                                   |  |  |
| 6 - 1C1                                       | 14 - 1E1                               | 29 - 1A19                                    | 95 - 1A10                                 | 24 - 1F1                                  | 32 - 104                                        | 27 · 7A2                                   |  |  |
| 8 · 1C1                                       | 15 · 1E1                               | 30 - 1A19                                    | 96 - 1A23                                 | 25 - 1F2                                  | 33 · 1D4                                        | 28 · 7A2                                   |  |  |
| 9 - 1C3                                       | 16 · 1E1                               | 31 - 1A19                                    | 97 - 1A12,                                | 26 - 1F2                                  | 34 · 1D4                                        | 29 · 7A1                                   |  |  |
| 10 - 101                                      | 17 · 1E1                               | 32 - 1A7                                     | 1A13                                      | 27 - 1F3                                  | 35 · 1C4, 1D4                                   | 30 · 7A2                                   |  |  |
| 11 - 101                                      | 18 · 1E1                               | 33 - 1A12                                    | 98 - 1A22                                 | 29 - 1F2                                  | 36 - 103                                        | 33 - 7A2                                   |  |  |
| 12 - 1A19, 1C1                                | 19 · 1E1                               | 34 - 1415                                    | 99 - 1A11                                 | 30 - 1F2                                  | 40 · 1D5                                        | 34 · 7A3                                   |  |  |
| 13 - 1A19, 1C1                                | 20 · 1E1                               | 36 - 1A19                                    | 103 - 1A23                                | 31 - 1F2                                  | 41 - 1D4<br>42 - 1D1                            | 36 - 7A1<br>38 - 7A2                       |  |  |
| 14 - 101                                      | 21 - 1E1                               | 37 - 1A15                                    | 104 - 1A13                                | 32 - 1F2<br>33 - 1F2                      | 43 - 104                                        | 39 - 7A1                                   |  |  |
| 15 - 101                                      | 22 · 1E1                               | 38 - 1A17                                    | 105 - 1A13                                | 34 - 1F2                                  | 44 - 104                                        | 40 - 7A4                                   |  |  |
| 17 - 101                                      | 27 - 1E1                               | 39 - 1A10                                    | 106 - 1A14                                | 36 - 1F1                                  | 45 · 1D2                                        | 41 - 7A1                                   |  |  |
| 18 - 1C2<br>19 - 1C2                          | 28 · 1E1<br>29 · 1E1 1E2               | 40 - 1A15<br>41 - 1A10                       | 107 - 1A18<br>108 - 1A16                  | 37 - 1F2                                  | 48 · 1D1                                        | 42 - 7A4                                   |  |  |
| 20 - 103                                      | 29 - 1E1, 1E2<br>20 - 1E2              | 41 - 1A10<br>42 - 1A12                       | 109 - 1A12                                | 38 - 1F2                                  | 49 - 1D1                                        | 43 - 7A4                                   |  |  |
| 23 - 103                                      | 30 - 1E2<br>31 - 1E1                   | 43 - 1A12                                    | 110 - 1A7                                 | 39 - 1F2                                  | 51 - 1D1                                        | 44 - 7A2                                   |  |  |
| 24 - 102                                      | 33 - 1E1                               | 44 - 1A15                                    | 111 - 1A8                                 | 40 - 1F1                                  | 53 - 1D1                                        | 45 - 7A2                                   |  |  |
| 25 - 102                                      | 34 - 1E1                               | 45 - 1A15                                    | 112 - 1A13                                | 41 - 1F1                                  | 54 - 1D1                                        | 46 - 7A2                                   |  |  |
| 26 - 101                                      | 35 - 1E1                               | 46 - 1A13                                    | 113 - 1A15                                | 41 - 1F1                                  | 56 - 1D1                                        | 47 - 7A2                                   |  |  |
| 27 - 102                                      | 36 - 1E1                               | 48 - 1415                                    | 114 - 1A23                                | 43 - 1F1                                  | 58 - 1D3                                        | 48 - 7A2                                   |  |  |
| 31 - 102                                      | 37 - 1E1                               | 49 - 1A11                                    | 114M - 1A22                               | 44 - 1F1                                  | 59 · 1D3                                        | 49 - 7A3                                   |  |  |
| 32 - 102                                      | 39 - 1E2                               | 50 - 1A14                                    | 115 - 1A22                                | 45 - 1F1                                  | 63 - 1D1                                        | 50 - 7A4                                   |  |  |
| 33 - 101                                      | 40 - 1E2                               | 50S - 1A14                                   | 116 - 1A18                                | 46 - 1F1                                  | 64 - 1D1                                        | 51 - 7A4                                   |  |  |
| 34 - 102                                      | 41 - 1E2                               | 51 - 1A17                                    | 117 - 1A13                                | 47 - 1F1                                  | 65 - 1D2                                        | 52 - 7A4                                   |  |  |
|                                               | 1 1 1 1 1 1 1 1 1 1 1 1 1 1 1 1 1 1 1  |                                              |                                           |                                           | N.N. 1 10 10                                    |                                            |  |  |