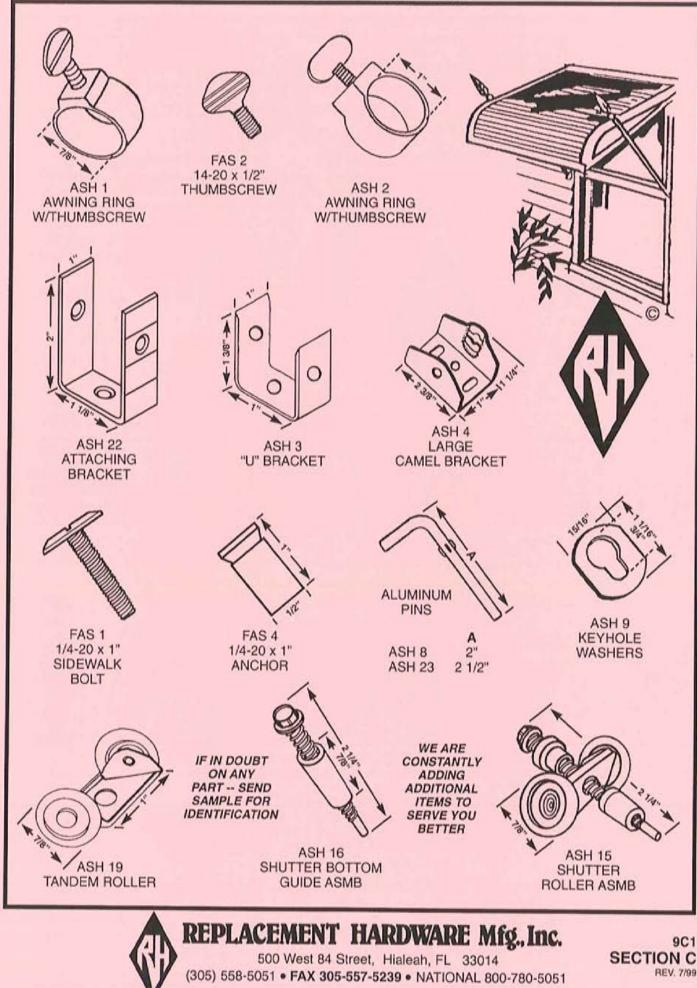

| INDEX                                         |                                        |                                              |                                           |                                           |                                                 |                                            |  |  |
|-----------------------------------------------|----------------------------------------|----------------------------------------------|-------------------------------------------|-------------------------------------------|-------------------------------------------------|--------------------------------------------|--|--|
| PART - PAGE                                   | PART - PAGE                            | PART - PAGE                                  | PART - PAGE                               | PART - PAGE                               | PART - PAGE                                     | PART - PAGE                                |  |  |
| ASH (PINK)<br>AWNING WINDOW<br>STORM SHUTTERS | AVH (WHITE)<br>AWNING WINDOW<br>HINGES | AWH (WHITE)<br>AWNING WINDOW<br>HARNESS ASMB | AWO (WHITE)<br>AWNING WINDOW<br>OPERATORS | AWO (WHITE)<br>AWNING WINDOW<br>OPERATORS | AWT (WHITE)<br>AWNING WINDOW<br>TORQUE BAR ARMS | AWV (WHITE)<br>AWNING WINDOW<br>VENT PARTS |  |  |
| 1 - 901                                       | 36 - 1C1                               | 1 - 1C4                                      | 53 - 1A14                                 | 120 - 1A22                                | 50 - 1F1                                        | 67 - 1D2                                   |  |  |
| 2 - 901                                       | 37 · 1C1                               | 2 - 104                                      | 54 - 1A16                                 | 121 - 1A23                                | 51 - 1F1                                        | 68 - 1D2                                   |  |  |
| 3 - 9C1                                       | 39 · 1C1                               | 3 - 104                                      | 55 - 1A11                                 | 122 - 1A14                                | 52 - 1F2                                        | 69 - 1D2                                   |  |  |
| 4 - 9C1                                       | 40 - 1C2                               | 4 - 1C4                                      | 56 - 1A16                                 | 123 - 1A14                                | 54 - 1F3                                        | 70 - 1D2                                   |  |  |
| 6 · 9C2                                       | 41 · 1C3                               | 5 - 1C4                                      | 57 - 1A16                                 | 124 - 1A18                                | 56 - 1F3                                        | 72 - 1D2                                   |  |  |
| 8 - 9C1                                       | 42 - 1C1                               | 6 - 1C4                                      | 58 - 1A17                                 | 125 - 1A13                                | 62 - 1F3                                        | 73 - 1D1                                   |  |  |
| 9 - 9C1                                       | 43 - 1C1                               | 7 - 104                                      | 59 - 1A10                                 | 127 - 1A18                                | 64 - 1F3                                        | 75 - 1D2                                   |  |  |
| 10 · 9C2                                      | 44 - 1C1                               | 8 - 1C4                                      | 60 - 1A10                                 | 128 - 1A7                                 |                                                 | 78 - 1D2                                   |  |  |
| 11 - 9C1                                      | 45 - 1C2                               | 9 - 104                                      | 62 · 1A16                                 | 129 - 1A7                                 | AWV (WHITE)                                     | 81 - 1D2                                   |  |  |
| 12 · 9C2                                      | 46 · 1C2                               |                                              | 63 - 1A16                                 | 130 - 1A18                                | AWNING WINDOW                                   | 82 - 1D5                                   |  |  |
| 13 - 902                                      | 50 - 1C3                               | AWO (WHITE)                                  | 64 - 1A16                                 | 131 - 1A22                                | VENT PARTS                                      | 83 - 1D5                                   |  |  |
| 14 · 9C2                                      | 51 · 1C3                               | AWNING WINDOW                                | 65 - 1A17                                 | 132 - 1418                                | 1 - 1C2, 1D5                                    | 86 - 1D5                                   |  |  |
| ATD muster                                    | 55 · 1C3                               | OPERATORS                                    | 66 - 1A17                                 | 133 - 1A22                                | 2 - 1D1                                         | 91 - 1D3                                   |  |  |
| ATB (WHITE)                                   | 56 - 1C3                               | 1 - 1A12                                     | 67 - 1A16                                 | 137 - 1A18                                | 3 - 1D5<br>4 - 1D5                              | 92 - 1D3<br>93 - 1D5                       |  |  |
| AWNING WINDOW                                 | 58 - 1C2                               | 2 · 1A11                                     | 68 - 1A11                                 | 139 - 1A22<br>140 - 1A10                  | 5 - 1D5                                         | 96 - 1D5                                   |  |  |
| TORQUE BAR                                    | 59 - 1C3                               | 3 - 1416                                     | 69 - 1A16                                 |                                           | 6 - 1D5                                         | 90 - 105                                   |  |  |
| ASSEMBLY<br>1 - 1A8                           | 60 - 1C3<br>61 - 1C3                   | 4 - 1A16<br>5 - 1A12                         | 70 - 1A14<br>71 - 1A17                    | 150 - 1A23<br>157 - 1A16                  | 7 - 1D3                                         | CDB (SALMON)                               |  |  |
| 3 - 1A8                                       | 62 - 1C3                               | 6 - 1A16                                     | 72 - 1A7                                  | 107 - 1410                                | 8 - 1D5                                         | CLOSET DOOR                                |  |  |
| 11 - 148                                      | 64 · 1C3                               | 7 · 1A11                                     | 73 - 1A7                                  | AWT (WHITE)                               | 9 - 1D1                                         | BY-PASS                                    |  |  |
| 16 - 1A8                                      | 65 - 1C3                               | 8 - 1A12                                     | 74 - 1A17                                 | AWNING WINDOW                             | 10 - 1D3                                        | 4 - 7A5                                    |  |  |
| 20 - 148                                      | 69 - 1C3                               | 9 - 1A12                                     | 75 - 1A14                                 | TORQUE BAR ARMS                           | 11 - 1D3                                        | 5 - 7A3                                    |  |  |
| 23 - 148                                      | 70 - 103                               | 10 - 1A11                                    | 75REP-1A14                                | 1 - 1F2                                   | 12 - 1D5                                        | 6 - 7A3                                    |  |  |
| 24 - 1A8                                      | 10-100                                 | 11 - 1A12                                    | 76 - 1A22                                 | 2 - 1F2                                   | 13 - 1D1                                        | 7 - 7A3                                    |  |  |
| 26 - 1A8                                      | AWB (WHITE)                            | 12 - 1A15                                    | 77 - 1A14                                 | 3 - 1F2                                   | 14 - 1D3                                        | 8 - 7A1                                    |  |  |
| 30 - 1A8                                      | AWNING WINDOW                          | 13 - 1A16                                    | 78 - 1A7                                  | 4 - 1F2                                   | 15 - 1D3                                        | 9 - 7A1                                    |  |  |
| 34 · 1AB                                      | TORQUE BAR                             | 14 - 1A15                                    | 79 - 1A10                                 | 5 - 1F2                                   | 16 - 1D1                                        | 10 - 7A1                                   |  |  |
| 35 - 1A8                                      | BEARINGS                               | 15 - 1A16                                    | 80 - 1A17                                 | 6 - 1F2                                   | 17 - 1D4                                        | 12 - 7A2                                   |  |  |
| 37 · 1A8                                      | 1 - 1E1                                | 16 - 1A12                                    | 81 - 1A17                                 | 7 - 1F2                                   | 20 - 1D2                                        | 13 - 7A2                                   |  |  |
| 39 - 1A8                                      | 2 - 1E1                                | 17 · 1A11                                    | 82 - 1A23                                 | 8 - 1F1                                   | 21 - 1D3                                        | 16 - 7A1                                   |  |  |
| 45 - 1A8                                      | 3 - 1E1                                | 18 - 1A16                                    | 83 - 1A10                                 | 10 - 1F1                                  | 22 - 1A8                                        | 17 - 7A3                                   |  |  |
| 46 - 1A8                                      | 4 - 1E1                                | 19 - 1A11                                    | 84 - 1A13                                 | 11 - 1F2                                  | 23 - 1D4                                        | 18 - 7A1                                   |  |  |
| 49 · 1A8                                      | 5 - 1E1                                | 20 - 1A16                                    | 85 - 1A10                                 | 12 - 1F2                                  | 24 - 1D4                                        | 19 - 7A1                                   |  |  |
| 60 - 1A8                                      | 6 - 1E1                                | 21 · 1A7                                     | 87 - 1A23                                 | 15 - 1F1                                  | 25 - 1D4                                        | 20 - 7A1                                   |  |  |
| 62 · 1A8                                      | 7 - 1E1                                | 22 - 1A13                                    | 88 - 1A18                                 | 16 - 1F1                                  | 26 - 1D4                                        | 21 · 7A1                                   |  |  |
| and they                                      | 8 · 1E1                                | 23 · 1A16                                    | 89 - 1A22                                 | 17 - 1F2                                  | 27 · 1D4                                        | 22 · 7A1                                   |  |  |
| AVH (WHITE)                                   | 9 - 1E1                                | 24 - 1A13                                    | 90 - 1A22                                 | 18 - 1F1                                  | 28 · 1D3                                        | 23 - 7A2                                   |  |  |
| AWNING WINDOW                                 | 10 - 1E1                               | 25 - 1A16                                    | 92 - 1A12                                 | 20 - 1F2                                  | 29 - 1D3                                        | 24 · 7A2                                   |  |  |
| HINGES                                        | 12 · 1E1                               | 27 · 1A19                                    | 93 - 1A13                                 | 21 - 1F2                                  | 30 - 105                                        | 25 - 7A2                                   |  |  |
| 3 - 1C1                                       | 13 · 1E1, 1E2                          | 28 - 1A19                                    | 94W - 1A23                                | 23 - 1F2                                  | 31 - 1D3                                        | 26 · 7A2                                   |  |  |
| 6 - 1C1                                       | 14 - 1E1                               | 29 - 1A19                                    | 95 - 1A10                                 | 24 - 1F1                                  | 32 - 104                                        | 27 · 7A2                                   |  |  |
| 8 · 1C1                                       | 15 · 1E1                               | 30 - 1A19                                    | 96 - 1A23                                 | 25 - 1F2                                  | 33 · 1D4                                        | 28 · 7A2                                   |  |  |
| 9 - 1C3                                       | 16 · 1E1                               | 31 - 1A19                                    | 97 - 1A12,                                | 26 - 1F2                                  | 34 · 1D4                                        | 29 · 7A1                                   |  |  |
| 10 - 101                                      | 17 · 1E1                               | 32 - 1A7                                     | 1A13                                      | 27 - 1F3                                  | 35 · 1C4, 1D4                                   | 30 · 7A2                                   |  |  |
| 11 - 101                                      | 18 · 1E1                               | 33 - 1A12                                    | 98 - 1A22                                 | 29 - 1F2                                  | 36 - 103                                        | 33 - 7A2                                   |  |  |
| 12 - 1A19, 1C1                                | 19 · 1E1                               | 34 - 1415                                    | 99 - 1A11                                 | 30 - 1F2                                  | 40 · 1D5                                        | 34 · 7A3                                   |  |  |
| 13 - 1A19, 1C1                                | 20 · 1E1                               | 36 - 1A19                                    | 103 - 1A23                                | 31 - 1F2                                  | 41 - 1D4<br>42 - 1D1                            | 36 - 7A1<br>38 - 7A2                       |  |  |
| 14 - 101                                      | 21 - 1E1                               | 37 - 1A15                                    | 104 - 1A13                                | 32 - 1F2<br>33 - 1F2                      | 43 - 104                                        | 39 - 7A1                                   |  |  |
| 15 - 101                                      | 22 · 1E1                               | 38 - 1A17                                    | 105 - 1A13                                | 34 - 1F2                                  | 44 - 104                                        | 40 - 7A4                                   |  |  |
| 17 - 101                                      | 27 - 1E1                               | 39 - 1A10                                    | 106 - 1A14                                | 36 - 1F1                                  | 45 · 1D2                                        | 41 - 7A1                                   |  |  |
| 18 - 1C2<br>19 - 1C2                          | 28 · 1E1<br>29 · 1E1 1E2               | 40 - 1A15<br>41 - 1A10                       | 107 - 1A18<br>108 - 1A16                  | 37 - 1F2                                  | 48 · 1D1                                        | 42 - 7A4                                   |  |  |
| 20 - 103                                      | 29 - 1E1, 1E2<br>20 - 1E2              | 41 - 1A10<br>42 - 1A12                       | 109 - 1A12                                | 38 - 1F2                                  | 49 - 1D1                                        | 43 - 7A4                                   |  |  |
| 23 - 103                                      | 30 - 1E2<br>31 - 1E1                   | 43 - 1A12                                    | 110 - 1A7                                 | 39 - 1F2                                  | 51 - 1D1                                        | 44 - 7A2                                   |  |  |
| 24 - 102                                      | 33 - 1E1                               | 44 - 1A15                                    | 111 - 1A8                                 | 40 - 1F1                                  | 53 - 1D1                                        | 45 - 7A2                                   |  |  |
| 25 - 102                                      | 34 - 1E1                               | 45 - 1A15                                    | 112 - 1A13                                | 41 - 1F1                                  | 54 - 1D1                                        | 46 - 7A2                                   |  |  |
| 26 - 101                                      | 35 - 1E1                               | 46 - 1A13                                    | 113 - 1A15                                | 41 - 1F1                                  | 56 - 1D1                                        | 47 - 7A2                                   |  |  |
| 27 - 102                                      | 36 - 1E1                               | 48 - 1415                                    | 114 - 1A23                                | 43 - 1F1                                  | 58 - 1D3                                        | 48 - 7A2                                   |  |  |
| 31 - 102                                      | 37 - 1E1                               | 49 - 1A11                                    | 114M - 1A22                               | 44 - 1F1                                  | 59 · 1D3                                        | 49 - 7A3                                   |  |  |
| 32 - 102                                      | 39 - 1E2                               | 50 - 1A14                                    | 115 - 1A22                                | 45 - 1F1                                  | 63 - 1D1                                        | 50 - 7A4                                   |  |  |
| 33 - 101                                      | 40 - 1E2                               | 50S - 1A14                                   | 116 - 1A18                                | 46 - 1F1                                  | 64 - 1D1                                        | 51 - 7A4                                   |  |  |
| 34 - 102                                      | 41 - 1E2                               | 51 - 1A17                                    | 117 - 1A13                                | 47 - 1F1                                  | 65 - 1D2                                        | 52 - 7A4                                   |  |  |
|                                               | 1 1 1 1 1 1 1 1 1 1 1 1 1 1 1 1 1 1 1  |                                              |                                           |                                           | N.N. 1 10 10                                    |                                            |  |  |