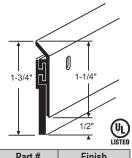

## DOOR WEATHERSTRIP

19-648 36" Long. Mill. Concealed Door Bottom. 1/2" Clearance. Includes Fasteners.

|             | LISTE           |
|-------------|-----------------|
| Part #      | Finish          |
| 19-850-36   | Mill            |
| 19-850BZ-36 | Bronze Anodized |
|             |                 |