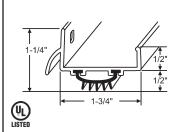

36" Long. Includes Fasteners.

19-1032AZBZ Bronze Anodized 36" Long. Includes Fasteners.

| Part #      | Finish          |
|-------------|-----------------|
| 19-1031A    | Mill            |
| 19-1031AZBZ | Bronze Anodized |