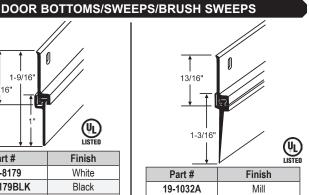

## DOOR BOTTOM/SWEEPS

900-14246 36" Long. Mill. For 1-3/8" or 1-3/4" Doors. Includes Fasteners.

19-702A Mill. 36" Long. Includes Fasteners.

| Part #      | Finish |
|-------------|--------|
| 900-8179    | White  |
| 900-8179BLK | Black  |
| 900-8179M   | Mill   |