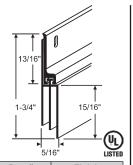

19-1046AZ-36 36" Long. Clear Anodized. Includes Fasteners. Adjustable Oblong Screw Holes.

36" Long. Includes Fasteners.