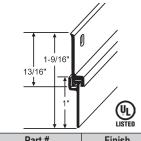

## DOOR BOTTOM/SWEEPS

900-14246 36" Long. Mill. For 1-3/8" or 1-3/4" Doors. Includes Fasteners.

19-702A Mill. 36" Long. Includes Fasteners.

| Part #      | Finish |
|-------------|--------|
| 900-8179    | White  |
| 900-8179BLK | Black  |
| 900-8179M   | Mill   |