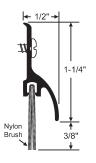

## DOOR BOTTOM/SWEEPS

900-14246 36" Long. Mill. For 1-3/8" or 1-3/4" Doors. Includes Fasteners.

19-702A Mill. 36" Long. Includes Fasteners.

| Part #      | Finish |
|-------------|--------|
| 900-8179    | White  |
| 900-8179BLK | Black  |
| 900-8179M   | Mill   |