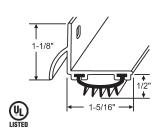

## DOOR BOTTOM/SWEEPS

900-14246 36" Long. Mill. For 1-3/8" or 1-3/4" Doors. Includes Fasteners.

19-702A Mill. 36" Long. Includes Fasteners.

| Part #      | Finish |
|-------------|--------|
| 900-8179    | White  |
| 900-8179BLK | Black  |
| 900-8179M   | Mill   |