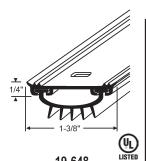

## DOOR WEATHERSTRIP

19-648 36" Long. Mill. Concealed Door Bottom. 1/2" Clearance. Includes Fasteners.

|             | LISTE           |
|-------------|-----------------|
| Part #      | Finish          |
| 19-850-36   | Mill            |
| 19-850BZ-36 | Bronze Anodized |
|             |                 |