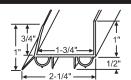

#### VINYL DOOR BOTTOM/SWEEPS



| Part #       | Finish |
|--------------|--------|
| 19-1045W-36  | White  |
| 19-1045BR-36 | Bronze |

36" Long. Includes Fasteners and Adjustable Oblong Screw Holes.



19-460 36" Long. Brown. Notched.





19-1053-37 37" Long. Brown. For 1-3/4" Wood Doors.

## DOOR BOTTOM/SWEEPS



900-14246 36" Long. Mill. For 1-3/8" or 1-3/4" Doors. Includes Fasteners.



19-702A Mill. 36" Long. Includes Fasteners.



| Part #      | Finish |
|-------------|--------|
| 900-8179    | White  |
| 900-8179BLK | Black  |
| 900-8179M   | Mill   |

36" Long. Includes Fasteners.



19-1032AZBZ Bronze Anodized 36" Long. Includes Fasteners.



| Part #      | Finish          |
|-------------|-----------------|
| 19-1031A    | Mill            |
| 19-1031AZBZ | Bronze Anodized |

36" Long. Triple Sweep. Includ