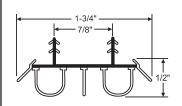

## DOOR WEATHERSTRIP

19-648 36" Long. Mill. Concealed Door Bottom. 1/2" Clearance. Includes Fasteners.

|             | LISTE           |
|-------------|-----------------|
| Part #      | Finish          |
| 19-850-36   | Mill            |
| 19-850BZ-36 | Bronze Anodized |
|             |                 |