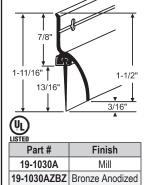

36" Long. Includes Fasteners.

19-1032AZBZ Bronze Anodized 36" Long. Includes Fasteners.

| Part #      | Finish          |
|-------------|-----------------|
| 19-1031A    | Mill            |
| 19-1031AZBZ | Bronze Anodized |