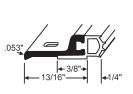

|
| 19-1031AZBZ | Bronze Anodized |

36" Long. Triple Sweep. Includes Fasteners.



| Finish          |
|-----------------|
| Clear Anodized  |
| Bronze Anodized |
|                 |

36" Long. Includes Fasteners. Heavy Duty



19-375A-36 36" Long. Mill. Includes Fasteners.



19-1046AZ-36 36" Long. Clear Anodized. Includes Fasteners. Adjustable Oblong Screw Holes.



36" Long. Includes Fasteners.

## DOOR WEATHERSTRIP



19-648 36" Long. Mill. Concealed Door Bottom. 1/2" Clearance. Includes Fasteners.



|             | LISTE           |
|-------------|-----------------|
| Part #      | Finish          |
| 19-850-36   | Mill            |
| 19-850BZ-36 | Bronze Anodized |
|             |                 |

Set Contains 1 piece 36" Long and 2 pieces 84" Long. Includes Fasteners



19-850-96F 96" Long. Mill. Includes Fasteners.

(IL)



**SMOKE SEALS** 

| Part #     | Finish |
|------------|--------|
| 63-374B-17 | Black  |
| 63-374W-17 | White  |

# Santoprene

17' Long. Adhesive Backed. For 6'8" Metal Door Jambs. Includes Installation Instructions and Alcohol Pads



## 63-374DBR-20

### Silicone

Brown. 20' Long. Adhesive Backed. For 8' Metal Door Jambs. Includes Installation Instructions and Alcohol Pads.