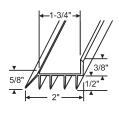

36" Long. Triple Sweep. Includes Fasteners.

| Finish          |
|-----------------|
| Clear Anodized  |
| Bronze Anodized |
|                 |

36" Long. Includes Fasteners. Heavy Duty

19-375A-36 36" Long. Mill. Includes Fasteners.