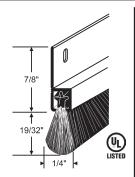

Set Contains 1 piece 36" Long and 2 pieces 84" Long. Includes Fasteners

19-850-96F 96" Long. Mill. Includes Fasteners.

(IL)

**SMOKE SEALS** 

| Part #     | Finish |
|------------|--------|
| 63-374B-17 | Black  |
| 63-374W-17 | White  |