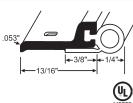

---------|--------|
| 900-8179    | White  |
| 900-8179BLK | Black  |
| 900-8179M   | Mill   |

36" Long. Includes Fasteners.



19-1032AZBZ Bronze Anodized 36" Long. Includes Fasteners.



| Part #      | Finish          |
|-------------|-----------------|
| 19-1031A    | Mill            |
| 19-1031AZBZ | Bronze Anodized |

36" Long. Triple Sweep. Includes Fasteners.



| Finish          |
|-----------------|
| Clear Anodized  |
| Bronze Anodized |
|                 |

36" Long. Includes Fasteners. Heavy Duty



19-375A-36 36" Long. Mill. Includes Fasteners.



19-1046AZ-36 36" Long. Clear Anodized. Includes Fasteners. Adjustable Oblong Screw Holes.



36" Long. Includes Fasteners.

## DOOR WEATHERSTRIP



19-648 36" Long. Mill. Concealed Door Bottom. 1/2" Clearance. Includes Fasteners.



|             | LISTE           |
|-------------|-----------------|
| Part #      | Finish          |
| 19-850-36   | Mill            |
| 19-850BZ-36 | Bronze Anodized |
|             |                 |

Set Contains 1 piece 36" Long and 2 pieces 84" Long. Includes Fasteners



19-850-96F 96" Long. Mill. Includes Fasteners.

(IL)



**SMOKE SEALS** 

| Part #     | Finish |
|------------|--------|
| 63-374B-17 | Black  |
| 63-374W-17 | White  |

# Santoprene

17' Long. Adhesive Backed. For 6'8" Metal Door Jambs. Includes Installation Instructions and Alcohol Pads



## 63-374DBR-20

### Silicone

Brown. 20' Long. Adhesive Backed. For 8' Metal Door Jambs. Includes Installation Instructions and Alcohol Pads.