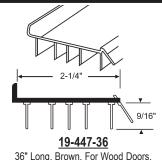

Set Contains 1 piece 36" Long and 2 pieces 84" Long. Includes Fasteners

19-850-96F 96" Long. Mill. Includes Fasteners.

(IL)

**SMOKE SEALS** 

| Part #     | Finish |
|------------|--------|
| 63-374B-17 | Black  |
| 63-374W-17 | White  |