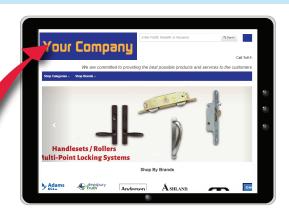

## Your Company Name Here

It's that simple!

Sell your parts 24 hours a day, 7 days a week, 365 days a year with Strybuc Connect. Be open when your customers want to buy.

- Comes preloaded with thousands of products to sell.
- Set your own selling price markups.
- Use your own logo and branding.
- Drop-shipping option: Sell from your own stock or send orders to Strybuc to blind drop-ship.
- Products are added daily.
- Use as your main website or as a link to "shop" for parts on your current website, or as an in-store kiosk for additional sales.
- Many modern design templates to choose from.
- Up to 6 customizable informational pages.
- Safe and Secure Checkout Accepts Pay-pal and all major credit cards.
- Easy to use turnkey website with no programming necessary.