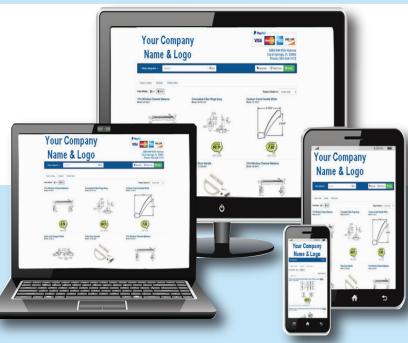

## Your Company Name Here

It's that simple!

Sell your parts 24 hours a day, 7 days a week, 365 days a year with Strybuc Connect. Be open when your customers want to buy.

- Comes preloaded with thousands of products to sell.
- Set your own selling price markups.
- Use your own logo and branding.
- Drop-shipping option: Sell from your own stock or send orders to Strybuc to blind drop-ship.
- Products are added daily.
- Use as your main website or as a link to "shop" for parts on your current website, or as an in-store kiosk for additional sales.
- Many modern design templates to choose from.
- Up to 6 customizable informational pages.
- Safe and Secure Checkout Accepts Pay-pal and all major credit cards.
- Easy to use turnkey website with no programming necessary.