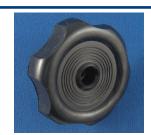

## Each Display Contains 3 each of the following window handles.

1-3/4" Metal Crank 3-1/2" Metal Crank

795C

796C

2-1/4" Outside Diameter Plastic Knob Handle w/Screw

| Part #               | Description | Finish |
|----------------------|-------------|--------|
| 743C WHT             | 5/16" Shaft | White  |
| 743CE WHT            | 7/8" Shaft  | White  |
| 743C BLK             | 5/16" Shaft | Black  |
| 743CE BLK            | 7/8" Shaft  | Black  |
| Plastic. Black Shown |             |        |