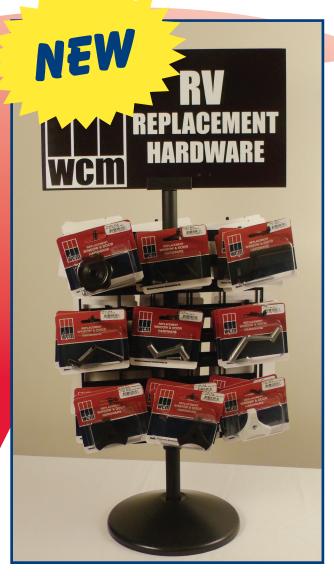

#### Part #500-400

**RV WINDOW HANDLE SPINNING COUNTER DISPLAY – Attention RV Dealers** 

Make life easier for your customers by displaying the most popular RV window handles on your counter. Strybuc's spinning rack display includes (15) SKU's packaged for retail. Display also includes black, plastic spinning rack display that takes up little room on your retail counter.

The benefit to your customers is that they will be able to easily identify the RV window handle they need. Spinning display comes with window handles with different finishes (white, black, mill) and includes peg hooks and sign.