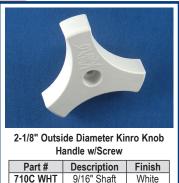

## Each Display Contains 3 each of the following window handles.

1-3/4" Metal Crank 3-1/2" Metal Crank

795C

796C

2-1/4" Outside Diameter Plastic Knob Handle w/Screw

| Part #               | Description | Finish |
|----------------------|-------------|--------|
| 743C WHT             | 5/16" Shaft | White  |
| 743CE WHT            | 7/8" Shaft  | White  |
| 743C BLK             | 5/16" Shaft | Black  |
| 743CE BLK            | 7/8" Shaft  | Black  |
| Plastic. Black Shown |             |        |