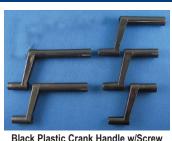

| DIACK Plastic Grafik Hanule W/Screw |                       |  |
|-------------------------------------|-----------------------|--|
| Part #                              | Description           |  |
| 838C BLK                            | 1" Plastic Crank      |  |
| 881C BLK                            | 1-3/4" Plastic Crank  |  |
| 750C BLK                            | 2-1/4" Plastic Crank  |  |
| 771C BLK                            | 2-1/2" Plastic Crank  |  |
| 712C BLK                            | 3-3/16" Plastic Crank |  |
|                                     |                       |  |