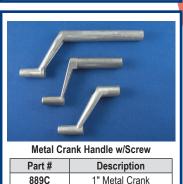

## Each Display Contains 3 each of the following window handles.

1-3/4" Metal Crank 3-1/2" Metal Crank

795C

796C

2-1/4" Outside Diameter Plastic Knob Handle w/Screw

| Part #               | Description | Finish |
|----------------------|-------------|--------|
| 743C WHT             | 5/16" Shaft | White  |
| 743CE WHT            | 7/8" Shaft  | White  |
| 743C BLK             | 5/16" Shaft | Black  |
| 743CE BLK            | 7/8" Shaft  | Black  |
| Plastic. Black Shown |             |        |