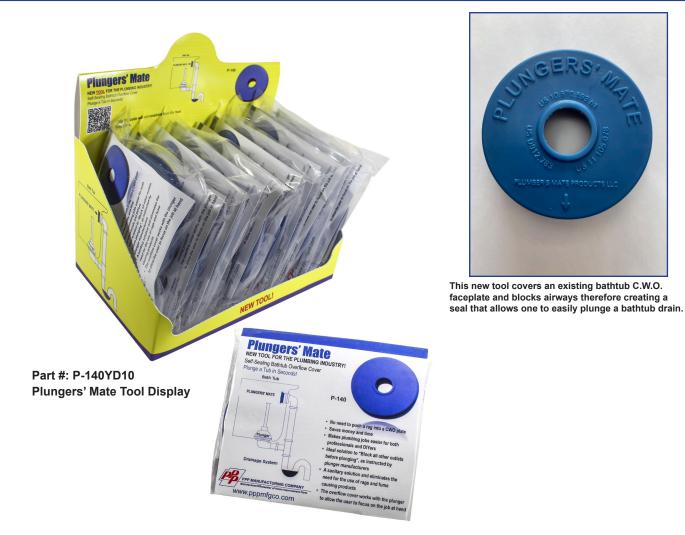

## **NEW Plungers' Mate Tool Display**

## **Plungers' Mate Tool Display Features:**

- Includes a quantity of (10) Plungers' Mate tools (Item # P-140PC).
- Counter Display Size: 5" x 4-1/2".
- Can be used on any Counter.
- Each Plungers' Mate tool is barcoded and includes instructions.
- Excellent impulse item for plumbers and do-it-yourselfers!
- The Plungers' Mate tool is a new patented tool for clearing the clog out of bathroom tubs.
- · Saves money and time.
- The Plungers' Mate tool makes plumbing jobs easier for both professionals and DIYers.
- · Ideal solution to "block all other outlets before plunging", as instructed by plunger manufacturers.
- A sanitary solution and eliminates the need for the use of rags and fume causing products.
- The overflow cover works with the plunger to allow the user to focus on the job at hand.