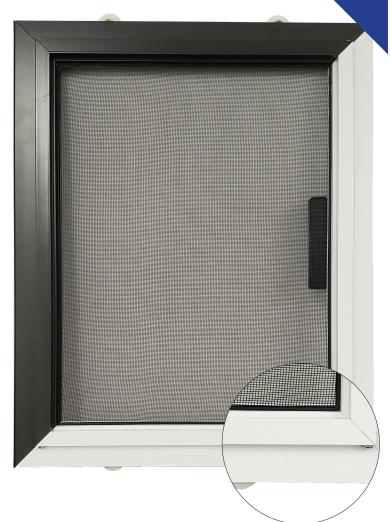

## **Hurricane Heavy Duty Custom Patio Screen Door**

## "The Strongest aluminum frame in the market." Screw-boss channel built into frame.

Will not come apart or bend when twisted!

- Frame Size 1/2" x 2" Wide
- Available in anodized, white, and bronze
- · Adjustment screws are stainless steel
- Custom-made to fit any width and height openings
- Made of heavy duty .062 gauge extruded aluminum
- Optional metal locking latch assembly available and Delrin ball bearing rollers
- Comes standard with side-mount adjusting high impact
   Dupont Delrin ball bearing rollers, upgraded handle
   system, and vinyl bug flap
- Stainless steel corner rollers available upon request,
   Additional charges apply
- Affordable upgrade from a roll formed door
- This is a Florida Regional product and is a full door (not a "knock-down" screen)
- Additional charges apply for anodized doors