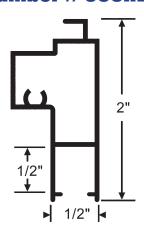

## "The Strongest aluminum frame in the market." Screw-boss channel built into frame.

Will not come apart or bend when twisted!

- Frame Size 1/2" x 2" Wide
- Available in anodized, white, and bronze
- · Adjustment screws are stainless steel
- Custom-made to fit any width and height openings
- Made of heavy duty .062 gauge extruded aluminum
- Optional metal locking latch assembly available and Delrin ball bearing rollers
- Comes standard with side-mount adjusting high impact
   Dupont Delrin ball bearing rollers, upgraded handle
   system, and vinyl bug flap
- Stainless steel corner rollers available upon request,
   Additional charges apply
- Affordable upgrade from a roll formed door
- This is a Florida Regional product and is a full door (not a "knock-down" screen)
- Additional charges apply for anodized doors

## **Part Number # 995HDM-999**

**Top and Side Rails**